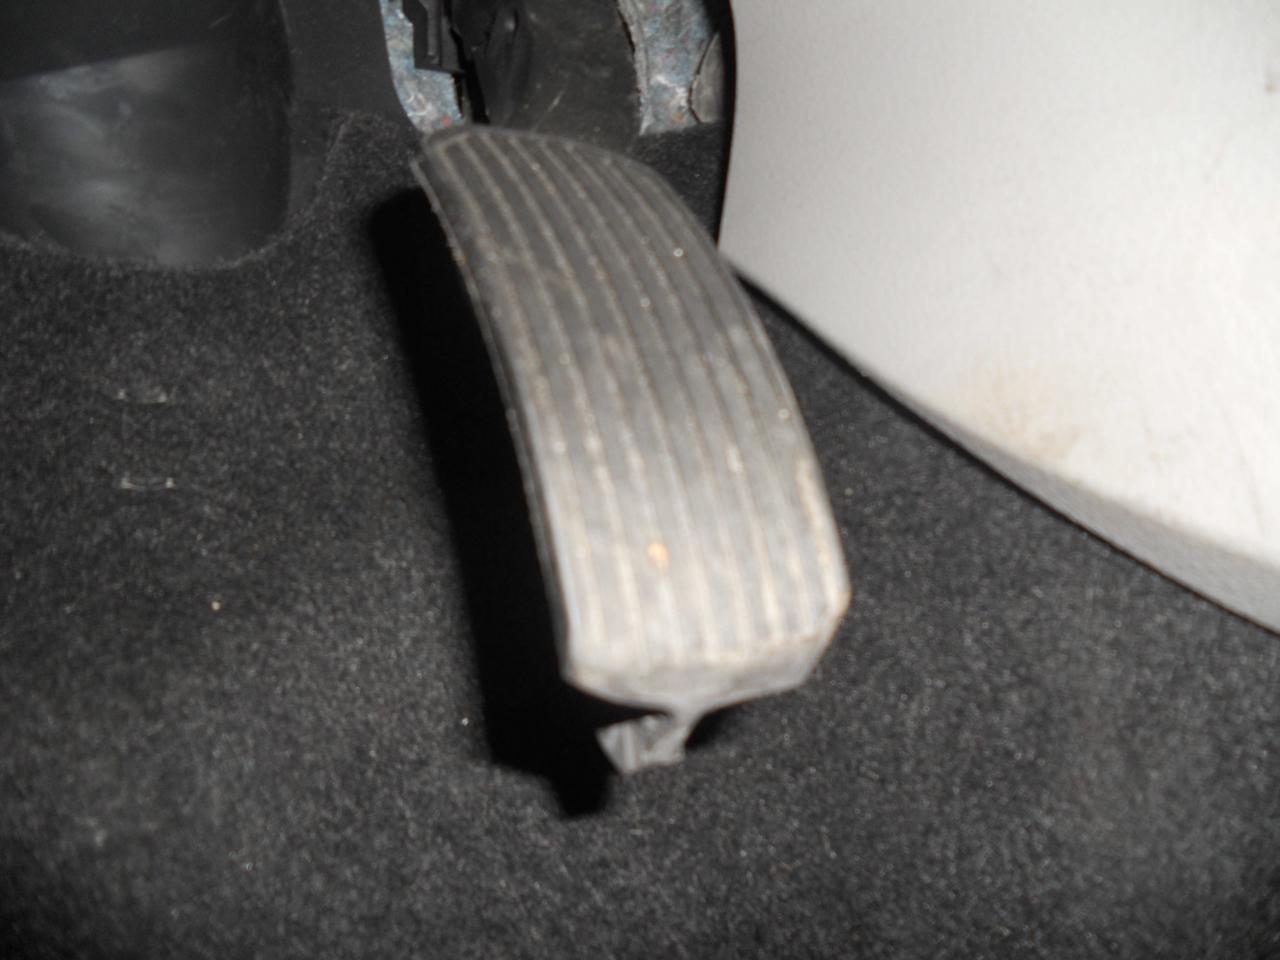

Throttle system / Accelerator pedal: The owner gave me permission to inspect the throttle system. The pedal was not bent and there were no indications that the pedal had been modified. The initial throttle position at high idle was 3 inches to the floor and 1 and ½ inches to the center console. The pedal would go to the floor when depressed and would come back to the high idle position with no binding or restrictions of any kind. The pedal was securely attached to the firewall. A video was taken of the throttle movement and is attached to this report. Pedal movement was also tested with the engine running and there was free movement to the wide open position and the idle position. There were no issues noted during this portion of the inspection.