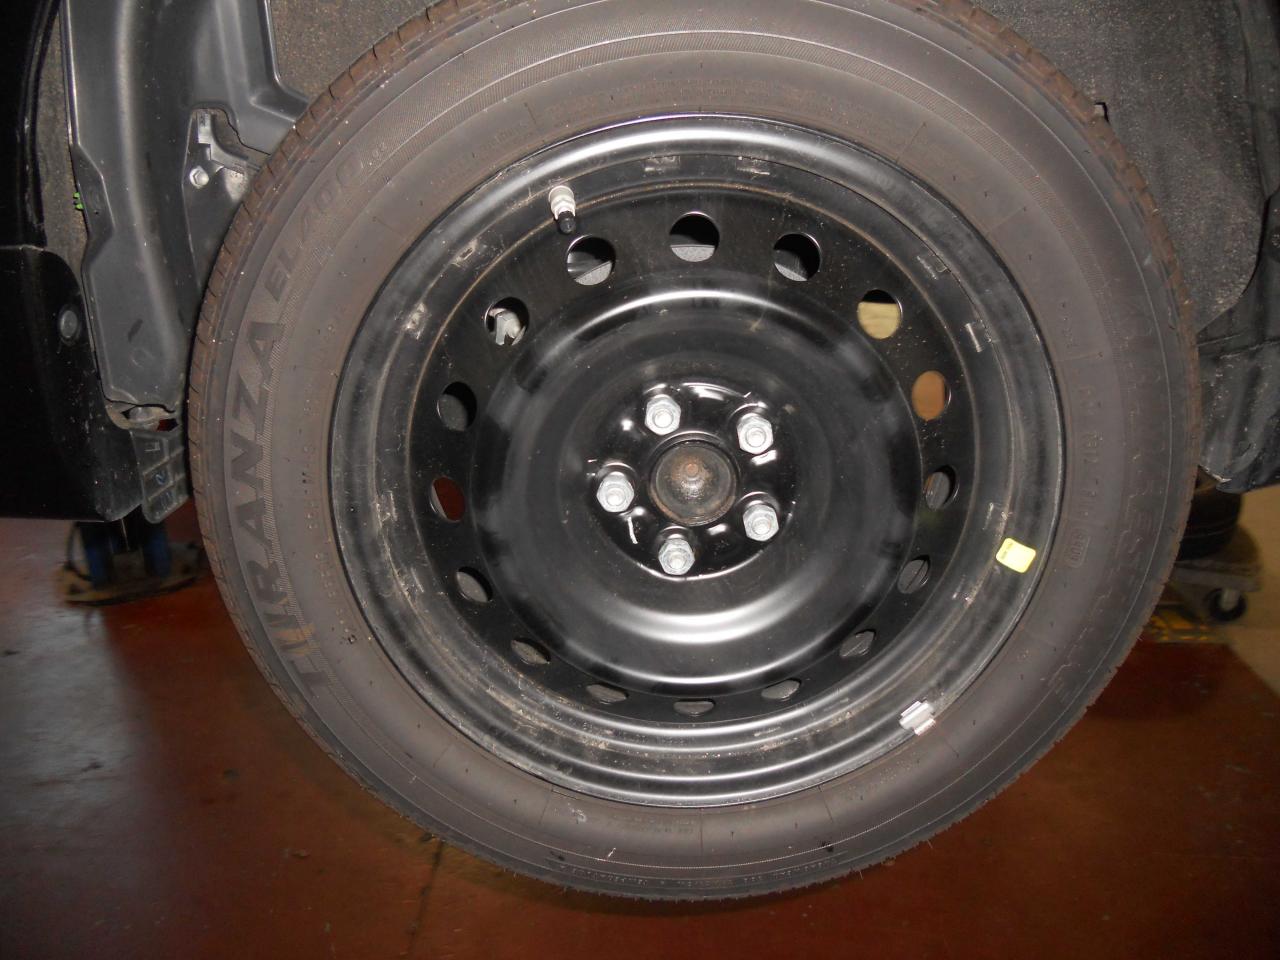

As you are aware your vehicle was inspected on September 1, 2010 at Route 44 Toyota. An inspection was made involving the accelerator pedal, the brakes, and floor mat. The accelerator pedal operated without interference and returned to its idle position when tested. No hesitations, sticking or other abnormalities were observed. Electrical connector at throttle pedal is properly attached. There are no bends or distortions in pedal assembly. The brake pads were of adequate thickness and the rotors were in good condition. There were no fluid leaks or defects found with the brake system. Fluid coloring was translucent with a slight yellowish tint. A diagnostic system check revealed that all systems were operating properly. The driver's side factory mat was installed properly with two retaining hooks. During the test drive, your vehicle performed all acceleration tests safely and the braking system operated as designed.

Throttle system / Accelerator pedal: The owner gave me permission to inspect the throttle system. The pedal was not bent and there were no indications that the pedal had been modified. The initial throttle position at high idle was 3 inches to the floor and 1 and ½ inches to the center console. The pedal would go to the floor when depressed and would come back to the high idle position with no binding or restrictions of any kind. The pedal was securely attached to the firewall. A video was taken of the throttle movement and is attached to this report. Pedal movement was also tested with the engine running and there was free movement to the wide open position and the idle position. There were no issues noted during this portion of the inspection.

Floor mats (Include floor mat ID #s): There was one floor mat in the driver's area and it was securely attached to the floor hooks which were not damaged and were properly attached to the carpet. The part number on the underside of the mat was not readable.