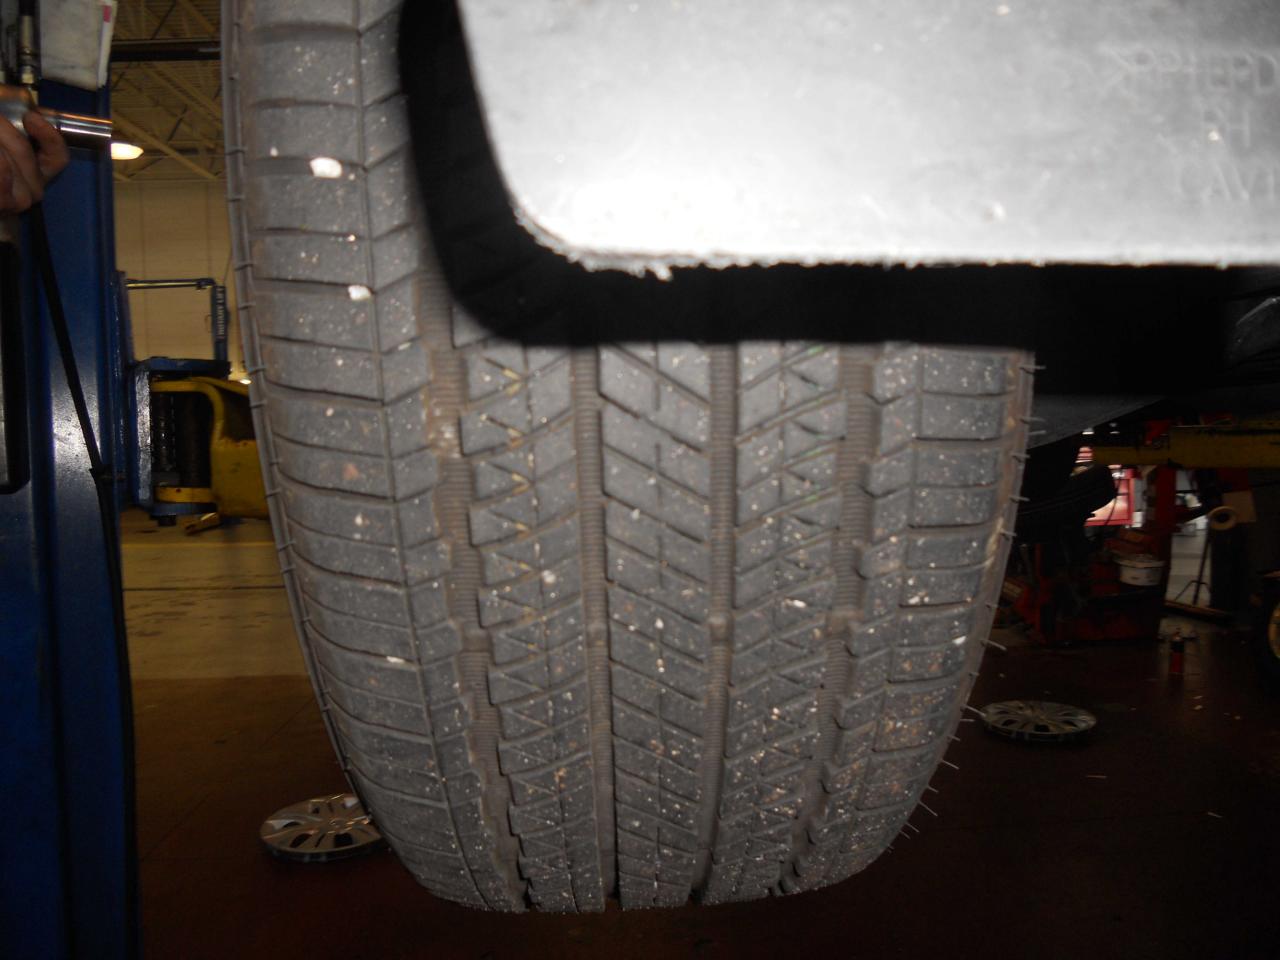

10 mm. Right Rear Wheel-6 mm. Left Rear Wheel-6 mm. There was no unusual wear marks on the brake pedal. In addition, there was no indication that the pedal had come in contact with the driver's floor area. The initial pedal height is 4 inches and it was 6 inches from the center console. When the brake pedal was depressed it would go low initially and then would pump up on subsequent applications. Starting the vehicle the pedal would go down slightly and when turning it off there was no change in pedal height indicating the system is airtight. The holding capability of the brakes were tested by applying heavy foot pressure and increasing throttle. The vehicle did not move when this was done. Tire pressure and tread depth was measured for each tire with the following results-Right Front Tire-33 lbs. and 7/32. Left Front Tire-32 lbs. and 7/32. Right Rear Tire-33 lbs. and 8/32. Left Rear Tire-34 lbs. and 9/32. There were no issues noted during this portion of the inspection.