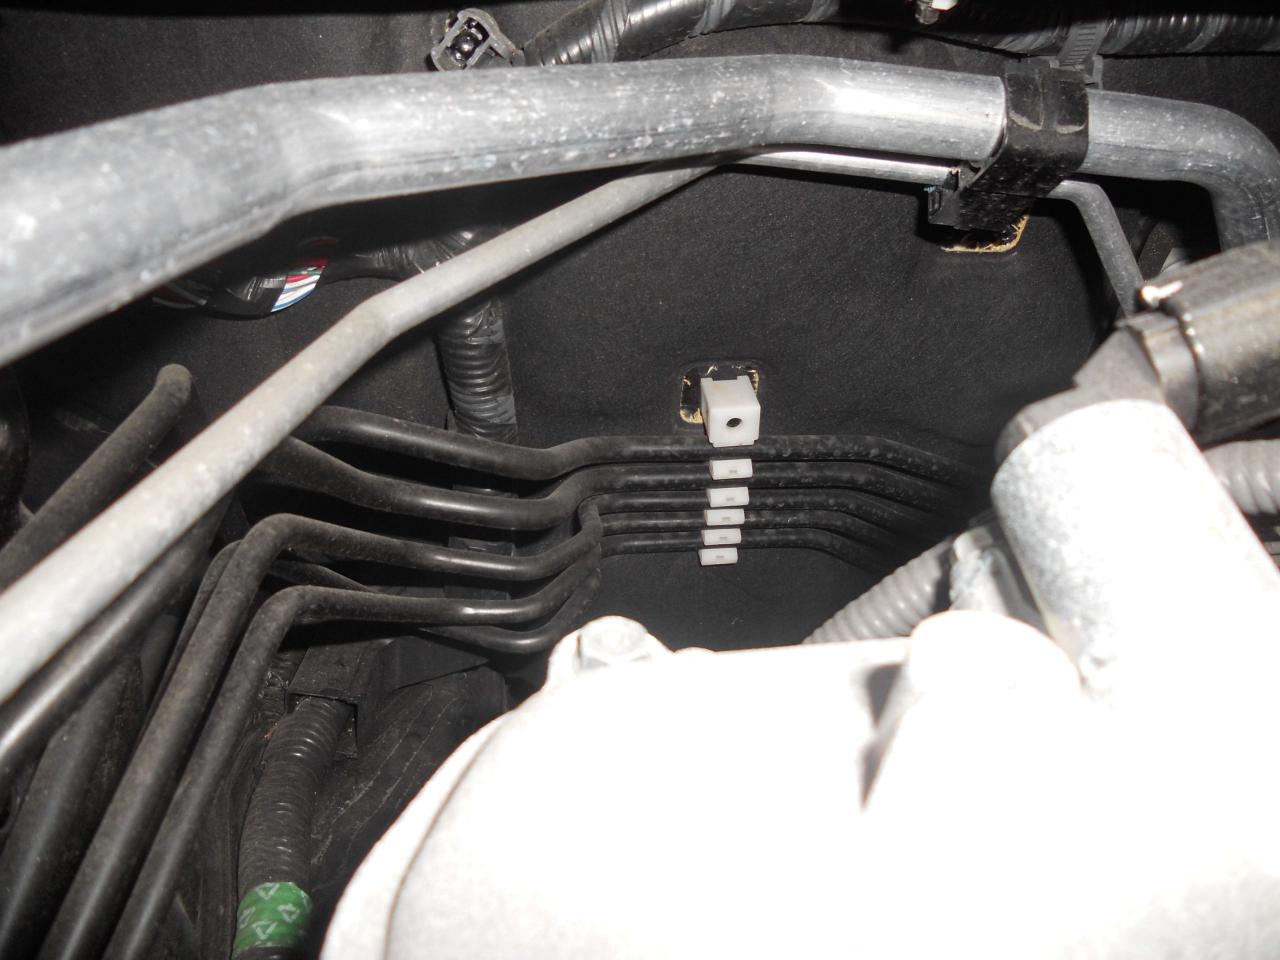

Throttle system / Accelerator pedal: The owner gave me permission to inspect the throttle system. The pedal was not bent and there were no indications that the pedal had been modified. The initial throttle position at high idle was 3 inches to the floor and 1 and ½ inches to the center console. The pedal would go to the floor when depressed and would come back to the high idle position with no binding or restrictions of any kind. The pedal was securely attached to the firewall. A video was taken of the throttle movement and is attached to this report. Pedal movement was also tested with the engine running and there was free movement to the wide open position and the idle position. There were no issues noted during this portion of the inspection.

Floor mats (Include floor mat ID #s): There was one floor mat in the driver's area and it was securely attached to the floor hooks which were not damaged and were properly attached to the carpet. The part number on the underside of the mat was not readable.