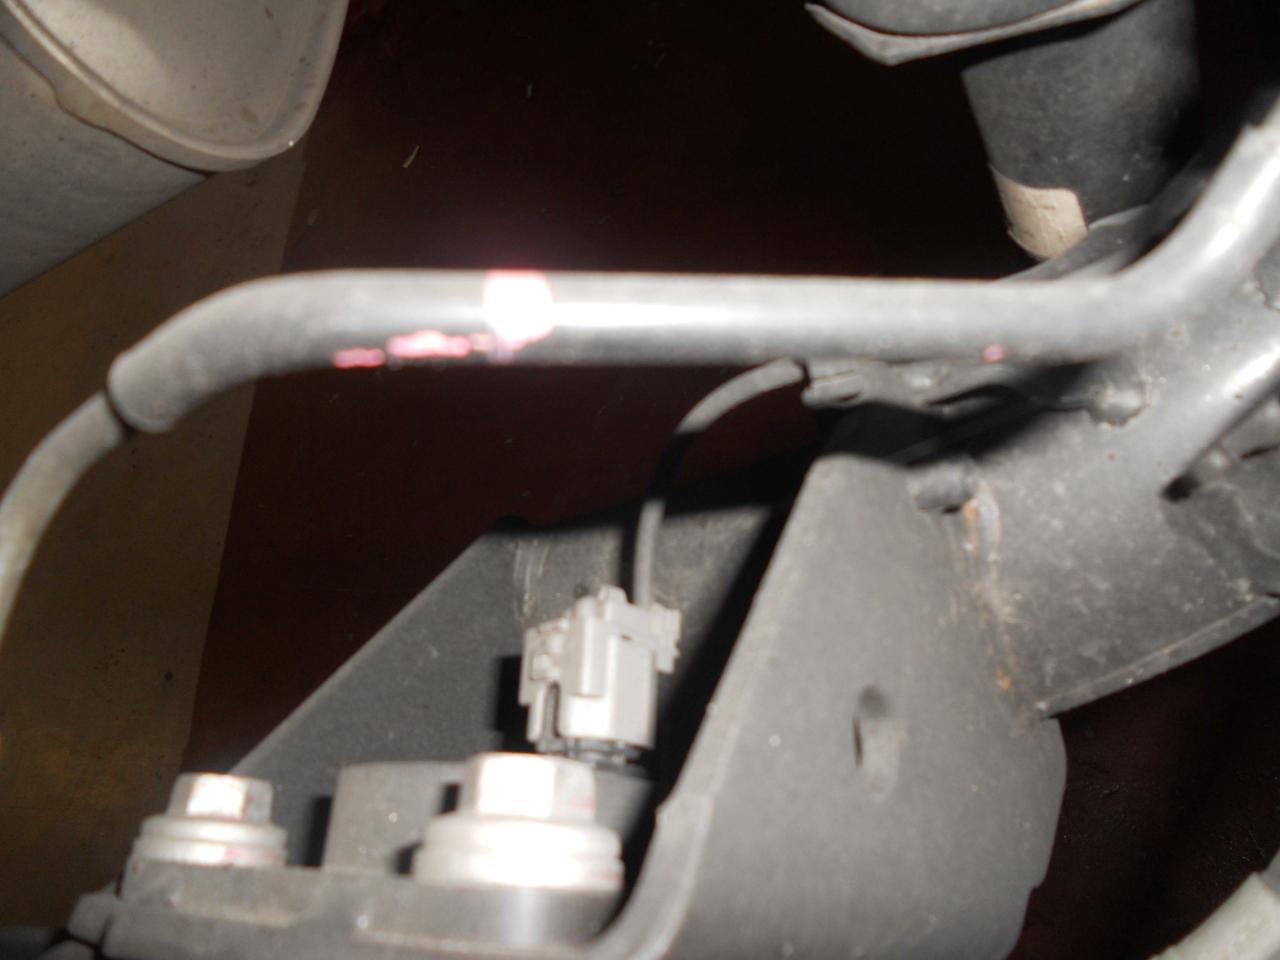

Throttle system / Accelerator pedal: The owner gave me permission to inspect the throttle system. The pedal was not bent and there were no indications that the pedal had been modified. The initial throttle position at high idle was 3 inches to the floor and 1 and ½ inches to the center console. The pedal would go to the floor when depressed and would come back to the high idle position with no binding or restrictions of any kind. The pedal was securely attached to the firewall. A video was taken of the throttle movement and is attached to this report. Pedal movement was also tested with the engine running and there was free movement to the wide open position and the idle position. There were no issues noted during this portion of the inspection.