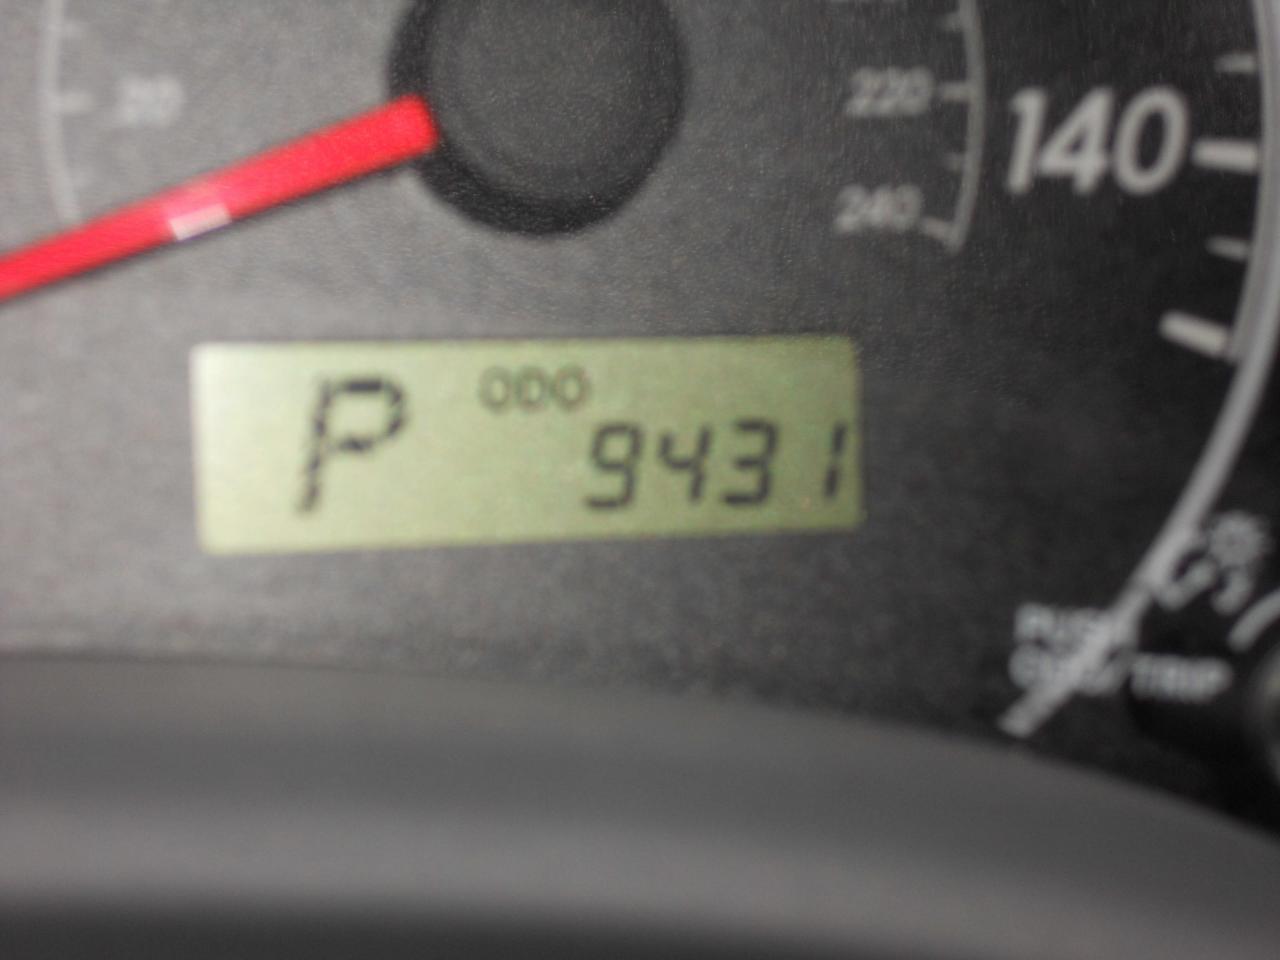

## **EAA FIELD CONTACT REPORT**

(Privileged and confidential information for the use of Toyota Motor Sales, U.S.A., Inc., Only)

| Owner:                               |                    |                         |             |             | - |
|--------------------------------------|--------------------|-------------------------|-------------|-------------|---|
|                                      |                    |                         |             |             |   |
| Name                                 | А                  | Address                 |             | Phone       | J |
| Driver:                              |                    |                         |             |             | - |
| Owner<br>Name                        |                    | Address                 |             | Phone       | ] |
| Date and time of incident:           |                    | Tudi Oob                |             | 1 Hone      | 4 |
| Date and time of incident.           | 8/4/10 5:30 PM     |                         |             |             | 1 |
| Location of Incident:                |                    |                         |             |             | - |
| Location of moldons.                 |                    | in Taur                 | nton Mass.  |             | ] |
|                                      |                    |                         |             |             |   |
| Customer version of incide           | ent:               |                         |             | ,           |   |
| The driver,                          |                    | as in a parking spot at |             |             |   |
| the vehicle in park. He st           | ates that the vehi | cle surged ahead as the | e vehicle w | as in park. | _ |
| Customer's stated concern            | ո։                 | 1                       |             |             |   |
| Unintended Acceleration              |                    |                         |             |             |   |
|                                      |                    |                         |             |             |   |
| Injuries: ☐ yes x ☐ n<br>unavailable | o Poli             | ce Report:   attache    | d □ ava     | ailable x 🗆 |   |
|                                      | VEHICLE ID         | ENTIFICAT <u>ION</u>    |             |             |   |
| Year: 2010 M                         | odel: Carolla      | LIC#:                   |             | State: Ma   |   |
| Odometer: 9431/9449                  | (in/out) VIN       | I: 2T1BU4EE4AC          |             |             |   |
|                                      | IN                 | IVESTIGATION            |             |             |   |
| Inspection Complet                   | edX □ yes □        | no                      |             |             |   |
| If no, state why:                    |                    |                         |             |             |   |
|                                      |                    |                         |             |             |   |
| Report by:                           |                    |                         |             |             |   |
| Fran Cavanaud                        | SA for             | EAA 50                  | 08-450-458  | 32          | 7 |