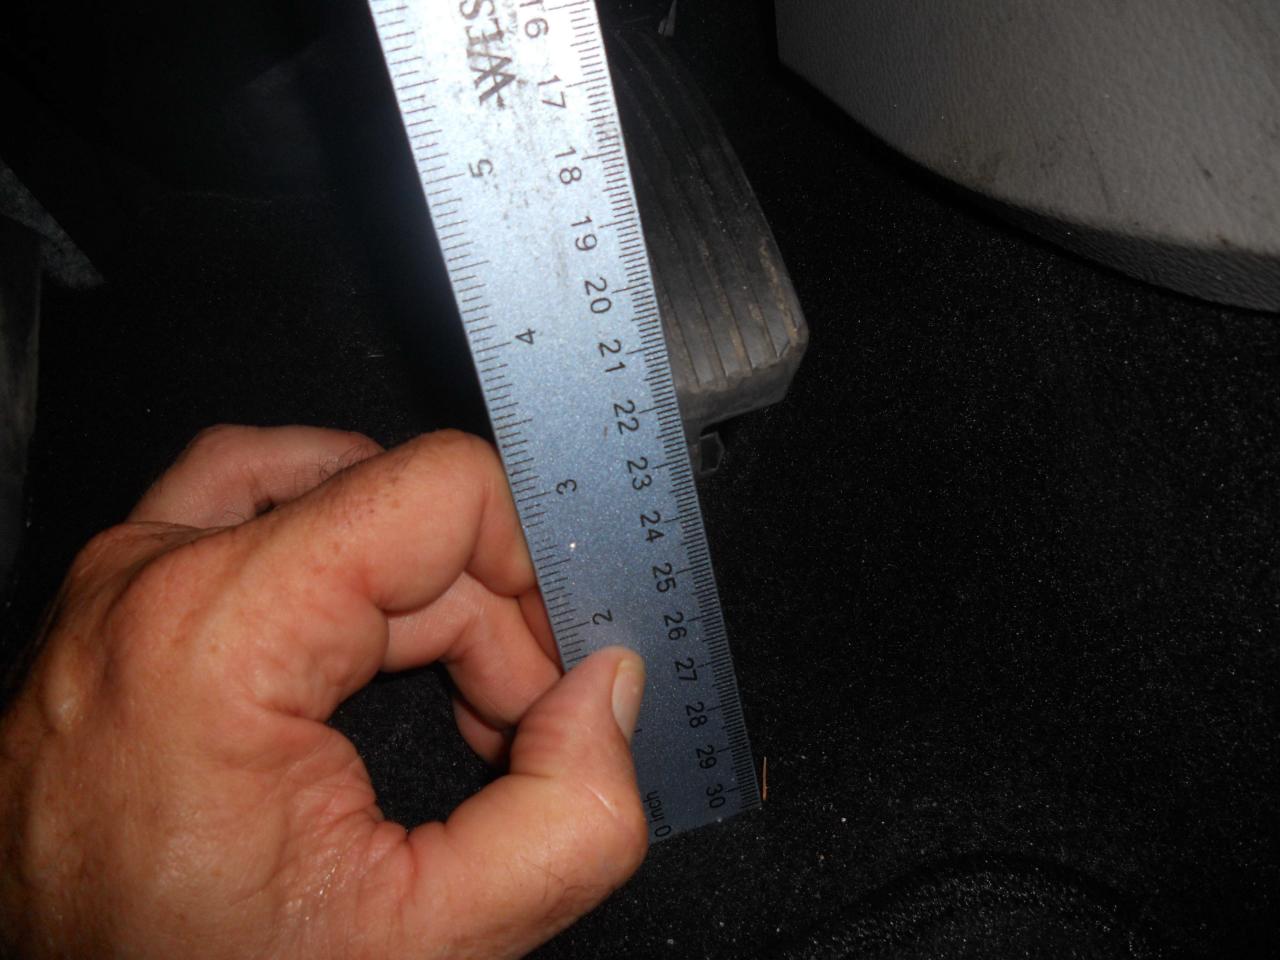

10 mm. Right Rear Wheel-6 mm. Left Rear Wheel-6 mm. There was no unusual wear marks on the brake pedal. In addition, there was no indication that the pedal had come in contact with the driver's floor area. The initial pedal height is 4 inches and it was 6 inches from the center console. When the brake pedal was depressed it would go low initially and then would pump up on subsequent applications. Starting the vehicle the pedal would go down slightly and when turning it off there was no change in pedal height indicating the system is airtight. The holding capability of the brakes were tested by applying heavy foot pressure and increasing throttle. The vehicle did not move when this was done. Tire pressure and tread depth was measured for each tire with the following results-Right Front Tire-33 lbs. and 7/32. Left Front Tire-32 lbs. and 7/32. Right Rear Tire-33 lbs. and 8/32. Left Rear Tire-34 lbs. and 9/32. There were no issues noted during this portion of the inspection.

Throttle system / Accelerator pedal: The owner gave me permission to inspect the throttle system. The pedal was not bent and there were no indications that the pedal had been modified. The initial throttle position at high idle was 3 inches to the floor and 1 and ½ inches to the center console. The pedal would go to the floor when depressed and would come back to the high idle position with no binding or restrictions of any kind. The pedal was securely attached to the firewall. A video was taken of the throttle movement and is attached to this report. Pedal movement was also tested with the engine running and there was free movement to the wide open position and the idle position. There were no issues noted during this portion of the inspection.