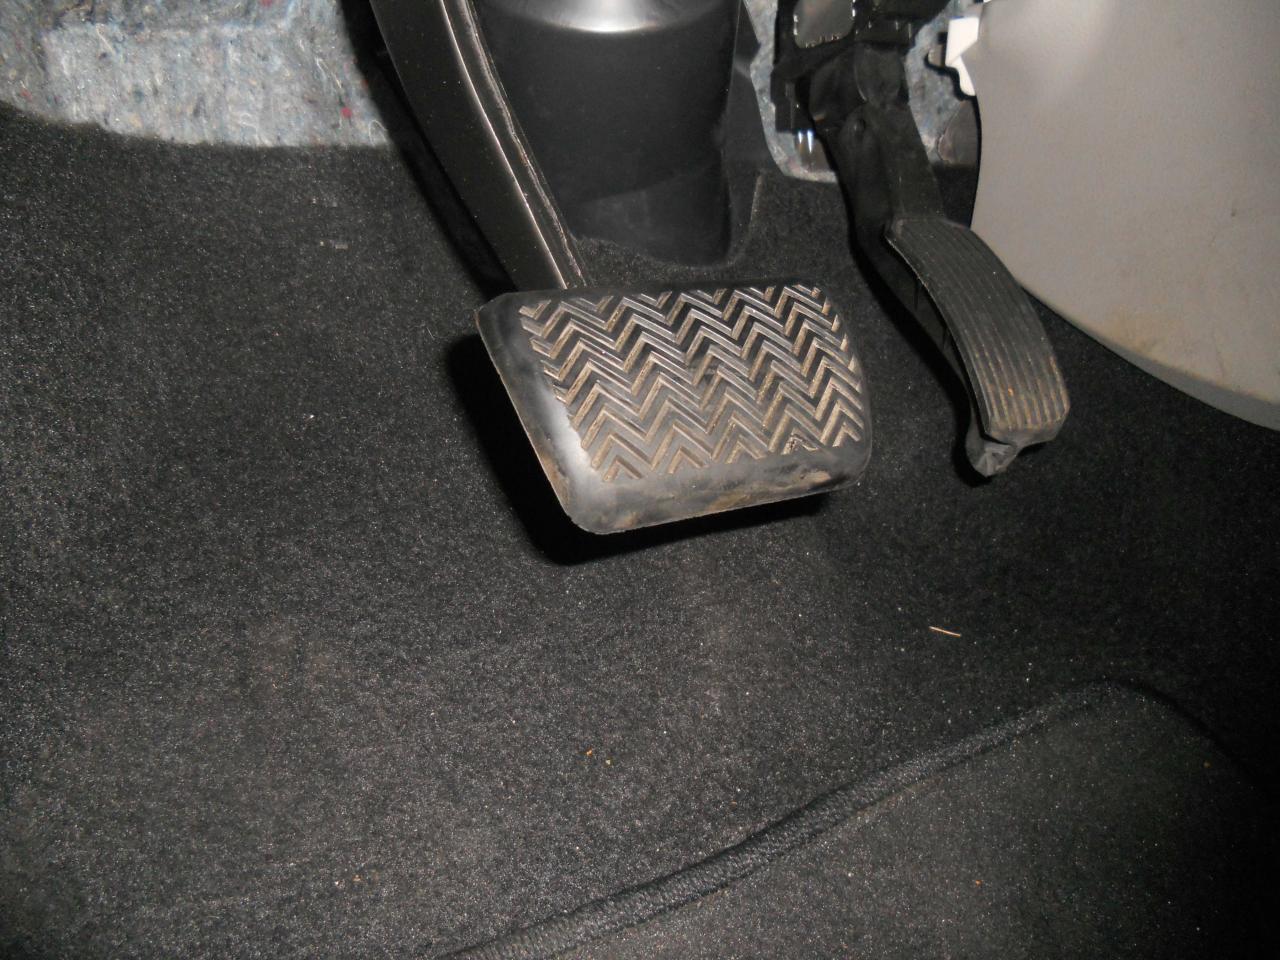

Throttle system / Accelerator pedal: The owner gave me permission to inspect the throttle system. The pedal was not bent and there were no indications that the pedal had been modified. The initial throttle position at high idle was 3 inches to the floor and 1 and ½ inches to the center console. The pedal would go to the floor when depressed and would come back to the high idle position with no binding or restrictions of any kind. The pedal was securely attached to the firewall. A video was taken of the throttle movement and is attached to this report. Pedal movement was also tested with the engine running and there was free movement to the wide open position and the idle position. There were no issues noted during this portion of the inspection.

Floor mats (Include floor mat ID #s): There was one floor mat in the driver's area and it was securely attached to the floor hooks which were not damaged and were properly attached to the carpet. The part number on the underside of the mat was not readable.