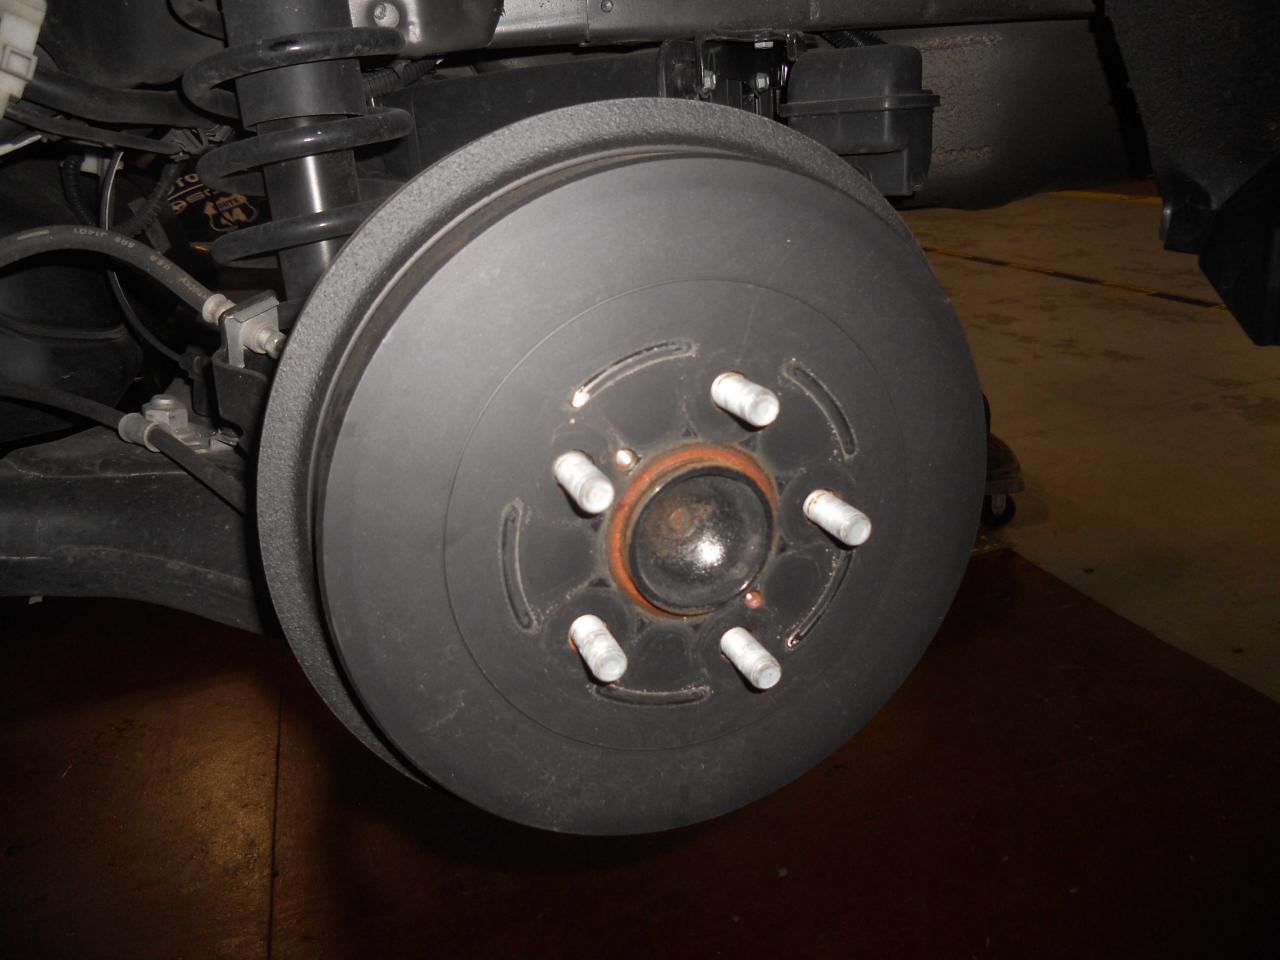

Objective Observations:

Brake system / Brake pedal: The owner gave me permission to inspect the brake system. This vehicle is equipped with front disc and rear drum brakes. The front rotors were smooth and showed no signs of ridging or hot spots. Pad and shoe depth for each wheel is as follows-Right Front Wheel-10 mm. Left Front Wheel-

10 mm. Right Rear Wheel-6 mm. Left Rear Wheel-6 mm. There was no unusual wear marks on the brake pedal. In addition, there was no indication that the pedal had come in contact with the driver's floor area. The initial pedal height is 4 inches and it was 6 inches from the center console. When the brake pedal was depressed it would go low initially and then would pump up on subsequent applications. Starting the vehicle the pedal would go down slightly and when turning it off there was no change in pedal height indicating the system is airtight. The holding capability of the brakes were tested by applying heavy foot pressure and increasing throttle. The vehicle did not move when this was done. Tire pressure and tread depth was measured for each tire with the following results-Right Front Tire-33 lbs. and 7/32. Left Front Tire-32 lbs. and 7/32. Right Rear Tire-33 lbs. and 8/32. Left Rear Tire-34 lbs. and 9/32. There were no issues noted during this portion of the inspection.