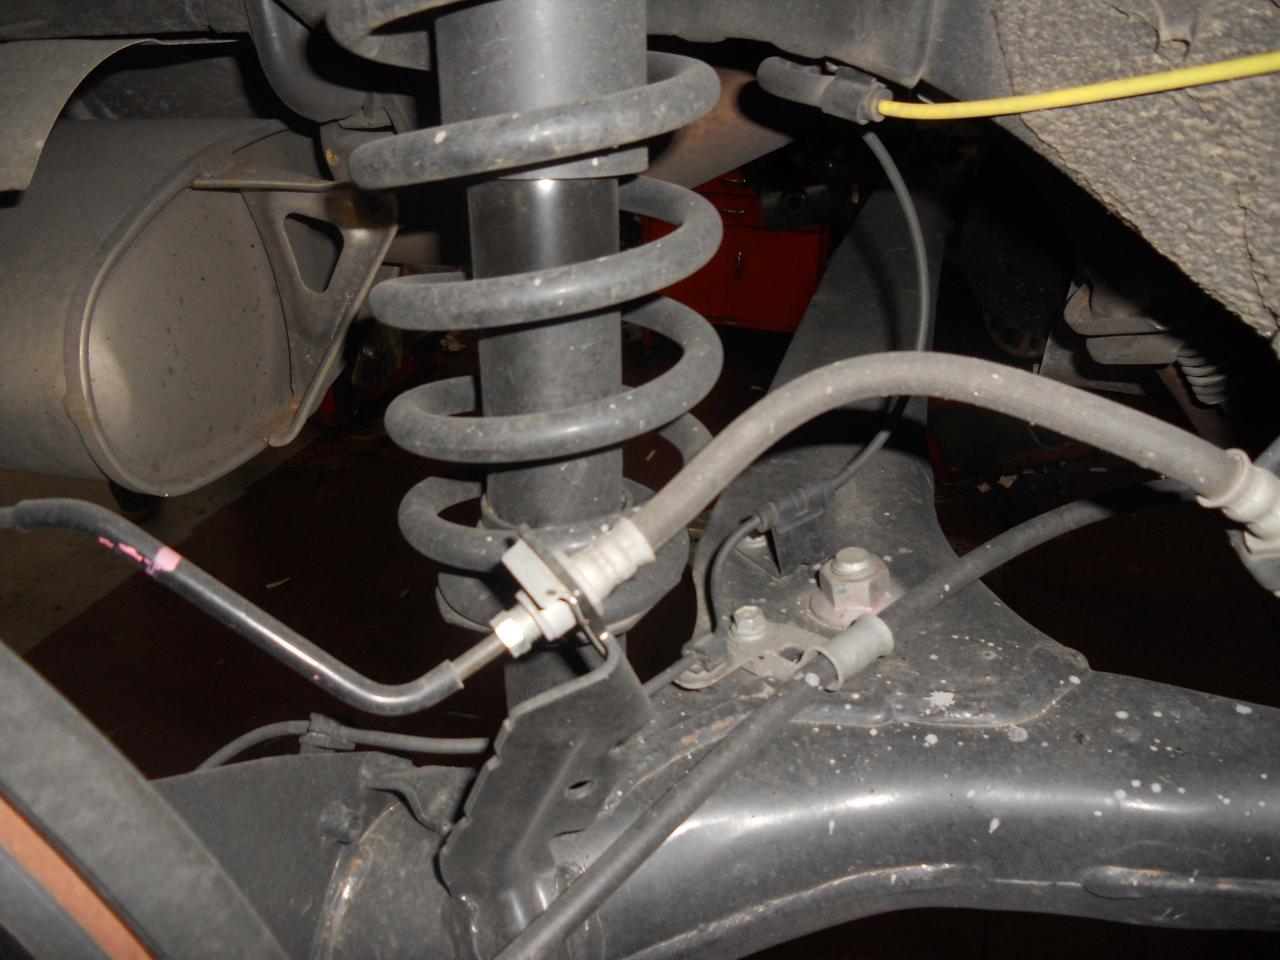

As you are aware your vehicle was inspected on September 1, 2010 at Route 44 Toyota. An inspection was made involving the accelerator pedal, the brakes, and floor mat. The accelerator pedal operated without interference and returned to its idle position when tested. No hesitations, sticking or other abnormalities were observed. Electrical connector at throttle pedal is properly attached. There are no bends or distortions in pedal assembly. The brake pads were of adequate thickness and the rotors were in good condition. There were no fluid leaks or defects found with the brake system. Fluid coloring was translucent with a slight yellowish tint. A diagnostic system check revealed that all systems were operating properly. The driver's side factory mat was installed properly with two retaining hooks. During the test drive, your vehicle performed all acceleration tests safely and the braking system operated as designed.

Throttle system / Accelerator pedal: The owner gave me permission to inspect the throttle system. The pedal was not bent and there were no indications that the pedal had been modified. The initial throttle position at high idle was 3 inches to the floor and 1 and ½ inches to the center console. The pedal would go to the floor when depressed and would come back to the high idle position with no binding or restrictions of any kind. The pedal was securely attached to the firewall. A video was taken of the throttle movement and is attached to this report. Pedal movement was also tested with the engine running and there was free movement to the wide open position and the idle position. There were no issues noted during this portion of the inspection.