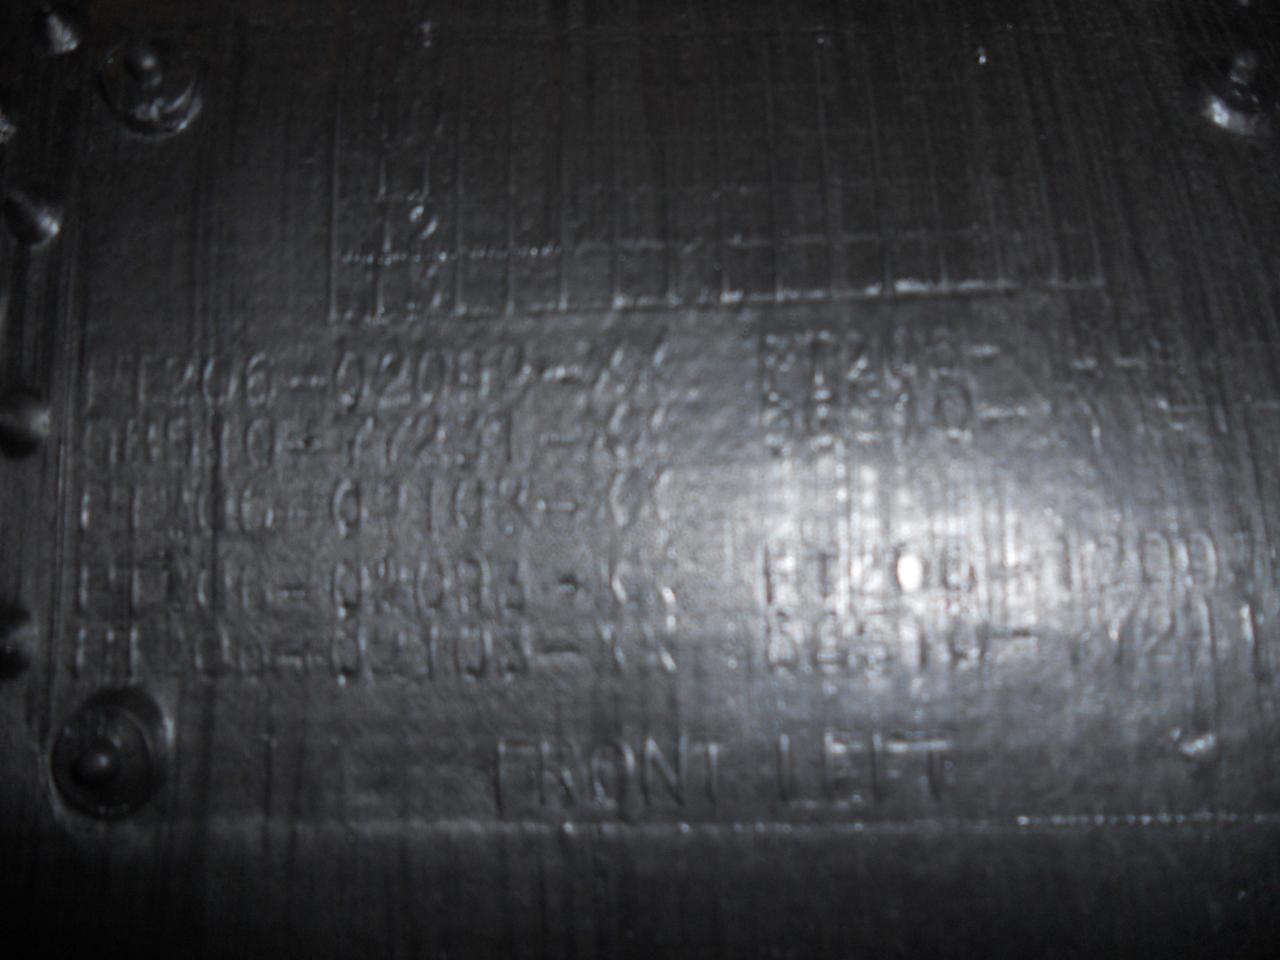

Floor mats (Include floor mat ID #s): There was one floor mat in the driver's area and it was securely attached to the floor hooks which were not damaged and were properly attached to the carpet. The part number on the underside of the mat was not readable.