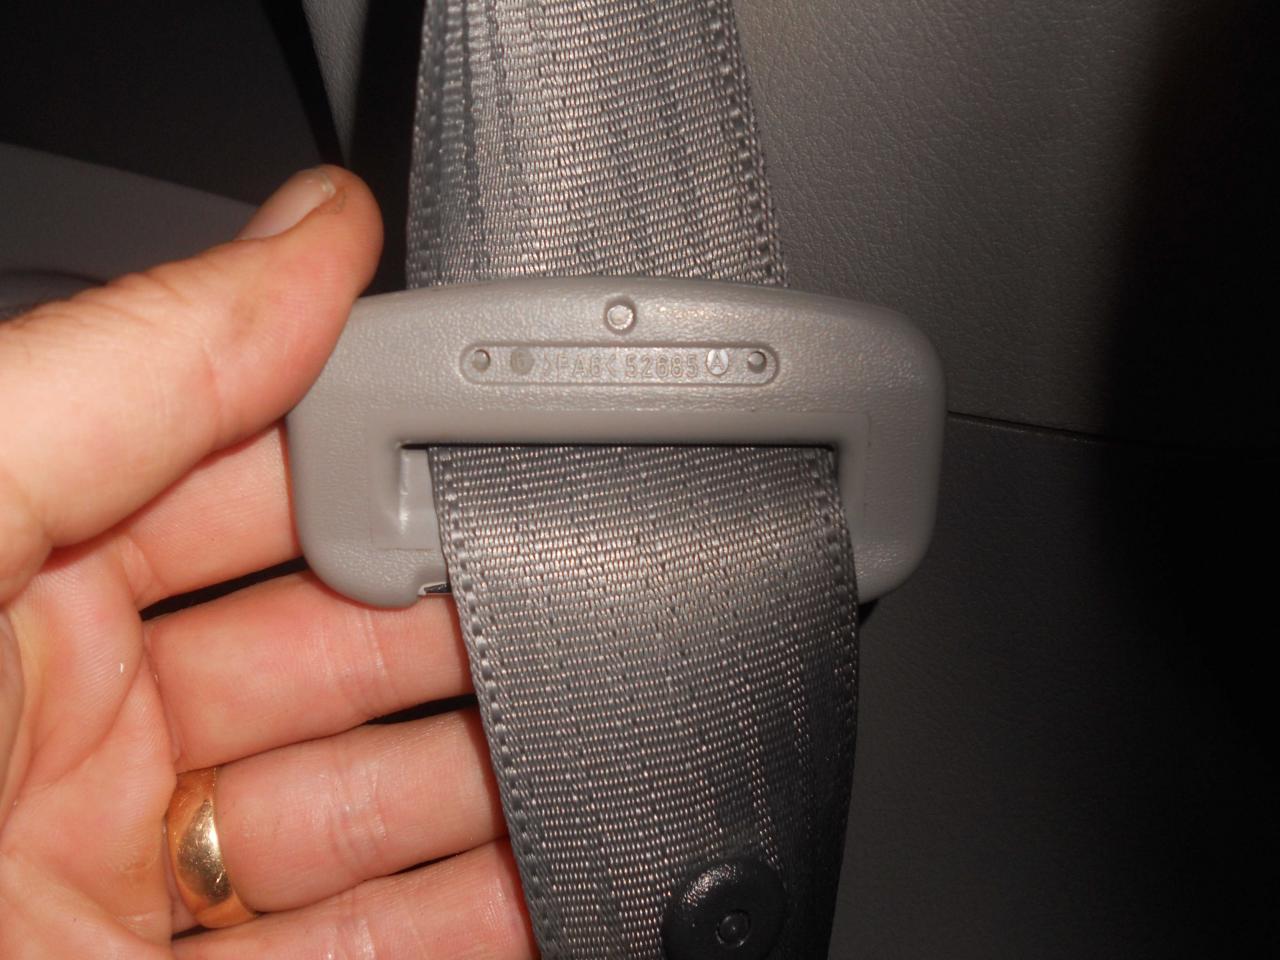

| Name                                 |                                                                       | Title                                                                                                           | Phor                                                                 | ne                |
|--------------------------------------|-----------------------------------------------------------------------|-----------------------------------------------------------------------------------------------------------------|----------------------------------------------------------------------|-------------------|
| Date of Inspection:                  | 9/1/10                                                                |                                                                                                                 | Location:<br>Route 44 Toyota<br>1154 New State Hig<br>Raynham, Mass. | lhway             |
| Vehicle Owner Pre                    | esent: □ yes X □                                                      | no                                                                                                              |                                                                      |                   |
| Others Present:                      |                                                                       |                                                                                                                 |                                                                      |                   |
|                                      |                                                                       |                                                                                                                 |                                                                      |                   |
| Name                                 | title                                                                 |                                                                                                                 | company                                                              | card attached     |
| Repair Estimate:                     | known                                                                 |                                                                                                                 |                                                                      |                   |
| Estimate Attached                    | :□Yes X□ no                                                           | □ partial r                                                                                                     | epair 🗆 parts                                                        | s available       |
| Seatbelt Operation<br>Results:       |                                                                       |                                                                                                                 |                                                                      |                   |
| and unbuc<br>time. This<br>extension | ckle each time tested<br>was tested when the                          | n to inspect the seat I. When it was pulled I belt was buckled ar I bbing showed no sig I ract to the B pillar. | quickly it would lock<br>nd was done from dif                        | up each<br>ferent |
| Airbags: □F                          | Front SRS                                                             | □Side SRS                                                                                                       |                                                                      |                   |
|                                      | Deployment                                                            | X□Non-Deployn                                                                                                   | nent                                                                 |                   |
| Results: The owne                    | n Operation: X □che<br>or gave me permission<br>ached to this report. | ecked<br>n to perform this test<br>There were no diagno                                                         | . A health check was<br>ostic trouble codes p                        | s done<br>resent. |