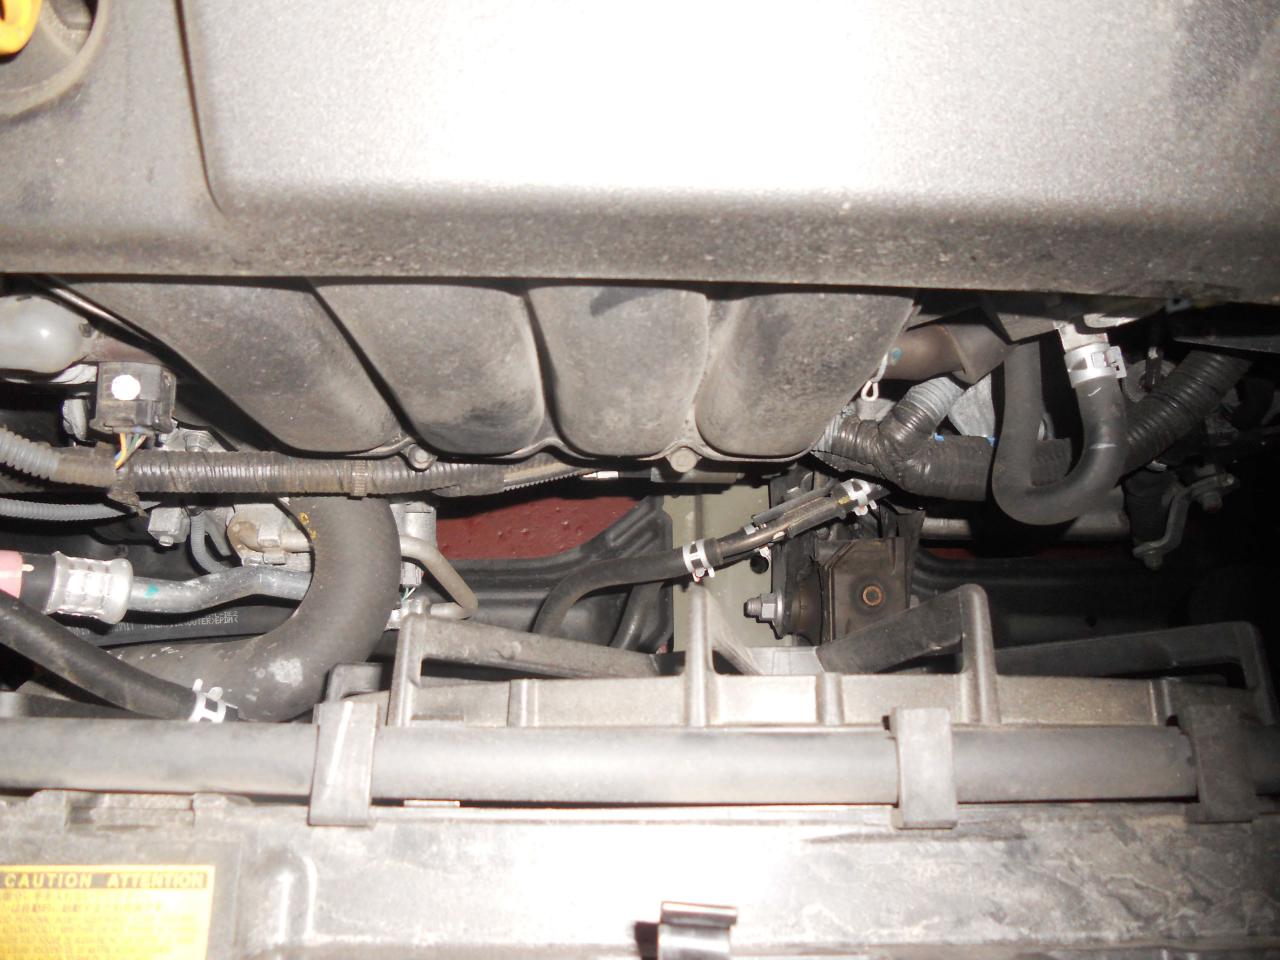

Objective Observations:

Brake system / Brake pedal: The owner gave me permission to inspect the brake system. This vehicle is equipped with front disc and rear drum brakes. The front rotors were smooth and showed no signs of ridging or hot spots. Pad and shoe depth for each wheel is as follows-Right Front Wheel-10 mm. Left Front Wheel-

10 mm. Right Rear Wheel-6 mm. Left Rear Wheel-6 mm. There was no unusual wear marks on the brake pedal. In addition, there was no indication that the pedal had come in contact with the driver's floor area. The initial pedal height is 4 inches and it was 6 inches from the center console. When the brake pedal was depressed it would go low initially and then would pump up on subsequent applications. Starting the vehicle the pedal would go down slightly and when turning it off there was no change in pedal height indicating the system is airtight. The holding capability of the brakes were tested by applying heavy foot pressure and increasing throttle. The vehicle did not move when this was done. Tire pressure and tread depth was measured for each tire with the following results-Right Front Tire-33 lbs. and 7/32. Left Front Tire-32 lbs. and 7/32. Right Rear Tire-33 lbs. and 8/32. Left Rear Tire-34 lbs. and 9/32. There were no issues noted during this portion of the inspection.