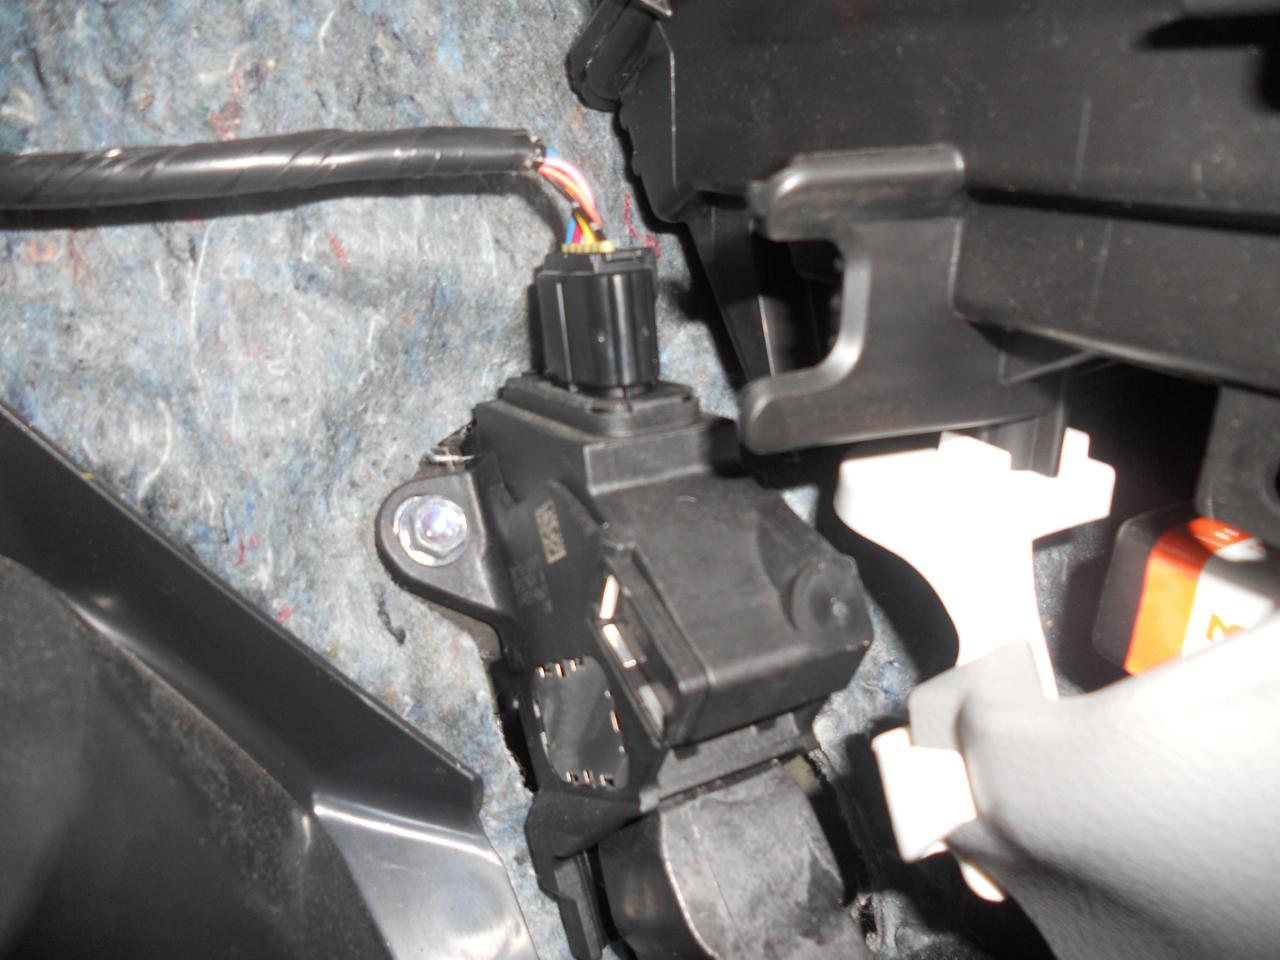

Throttle system / Accelerator pedal: The owner gave me permission to inspect the throttle system. The pedal was not bent and there were no indications that the pedal had been modified. The initial throttle position at high idle was 3 inches to the floor and 1 and ½ inches to the center console. The pedal would go to the floor when depressed and would come back to the high idle position with no binding or restrictions of any kind. The pedal was securely attached to the firewall. A video was taken of the throttle movement and is attached to this report. Pedal movement was also tested with the engine running and there was free movement to the wide open position and the idle position. There were no issues noted during this portion of the inspection.