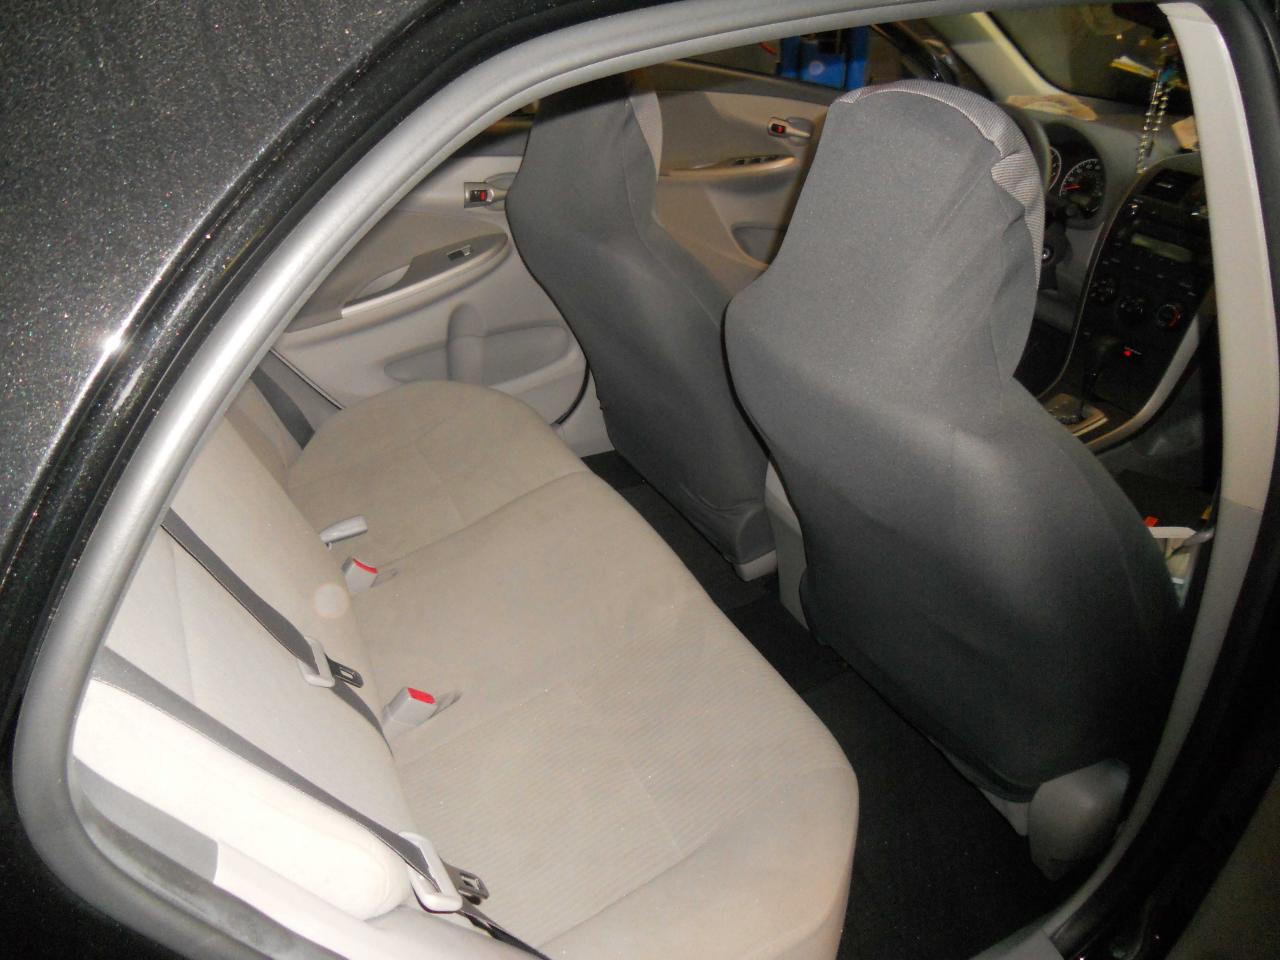

## **EAA FIELD CONTACT REPORT**

(Privileged and confidential information for the use of Toyota Motor Sales, U.S.A., Inc., Only)

| Owner:                               |                    |                         |             |             | - |
|--------------------------------------|--------------------|-------------------------|-------------|-------------|---|
|                                      |                    |                         |             |             |   |
| Name                                 | А                  | Address                 |             | Phone       | J |
| Driver:                              |                    |                         |             |             | - |
| Owner<br>Name                        |                    | Address                 |             | Phone       | ] |
| Date and time of incident:           |                    | Tudi Oob                |             | 1 Hone      | 4 |
| Date and time of incident.           | 8/4/10 5:30 PM     |                         |             |             | 1 |
| Location of Incident:                |                    |                         |             |             | - |
| Location of moldons.                 |                    | in Taur                 | nton Mass.  |             | ] |
|                                      |                    |                         |             |             |   |
| Customer version of incide           | ent:               |                         |             | ,           |   |
| The driver,                          |                    | as in a parking spot at |             |             |   |
| the vehicle in park. He st           | ates that the vehi | cle surged ahead as the | e vehicle w | as in park. | _ |
| Customer's stated concern            | ո։                 | 1                       |             |             |   |
| Unintended Acceleration              |                    |                         |             |             |   |
|                                      |                    |                         |             |             |   |
| Injuries: ☐ yes x ☐ n<br>unavailable | o Poli             | ce Report:   attache    | d □ ava     | ailable x 🗆 |   |
|                                      | VEHICLE ID         | ENTIFICAT <u>ION</u>    |             |             |   |
| Year: 2010 M                         | odel: Carolla      | LIC#:                   |             | State: Ma   |   |
| Odometer: 9431/9449                  | (in/out) VIN       | I: 2T1BU4EE4AC          |             |             |   |
|                                      | IN                 | IVESTIGATION            |             |             |   |
| Inspection Complet                   | edX □ yes □        | no                      |             |             |   |
| If no, state why:                    |                    |                         |             |             |   |
|                                      |                    |                         |             |             |   |
| Report by:                           |                    |                         |             |             |   |
| Fran Cavanaud                        | SA for             | EAA 50                  | 08-450-458  | 32          | 7 |

| Name                                 |                                                                       | Title                                                                                                           | Phor                                                                 | ne                |
|--------------------------------------|-----------------------------------------------------------------------|-----------------------------------------------------------------------------------------------------------------|----------------------------------------------------------------------|-------------------|
| Date of Inspection:                  | 9/1/10                                                                |                                                                                                                 | Location:<br>Route 44 Toyota<br>1154 New State Hig<br>Raynham, Mass. | lhway             |
| Vehicle Owner Pre                    | esent: □ yes X □                                                      | no                                                                                                              |                                                                      |                   |
| Others Present:                      |                                                                       |                                                                                                                 |                                                                      |                   |
|                                      |                                                                       |                                                                                                                 |                                                                      |                   |
| Name                                 | title                                                                 |                                                                                                                 | company                                                              | card attached     |
| Repair Estimate:                     | known                                                                 |                                                                                                                 |                                                                      |                   |
| Estimate Attached                    | :□Yes X□ no                                                           | □ partial r                                                                                                     | epair 🗆 parts                                                        | s available       |
| Seatbelt Operation<br>Results:       |                                                                       |                                                                                                                 |                                                                      |                   |
| and unbuc<br>time. This<br>extension | ckle each time tested<br>was tested when the                          | n to inspect the seat I. When it was pulled I belt was buckled ar I bbing showed no sig I ract to the B pillar. | quickly it would lock<br>nd was done from dif                        | up each<br>ferent |
| Airbags: □F                          | Front SRS                                                             | □Side SRS                                                                                                       |                                                                      |                   |
|                                      | Deployment                                                            | X□Non-Deployn                                                                                                   | nent                                                                 |                   |
| Results: The owne                    | n Operation: X □che<br>or gave me permission<br>ached to this report. | ecked<br>n to perform this test<br>There were no diagno                                                         | . A health check was<br>ostic trouble codes p                        | s done<br>resent. |