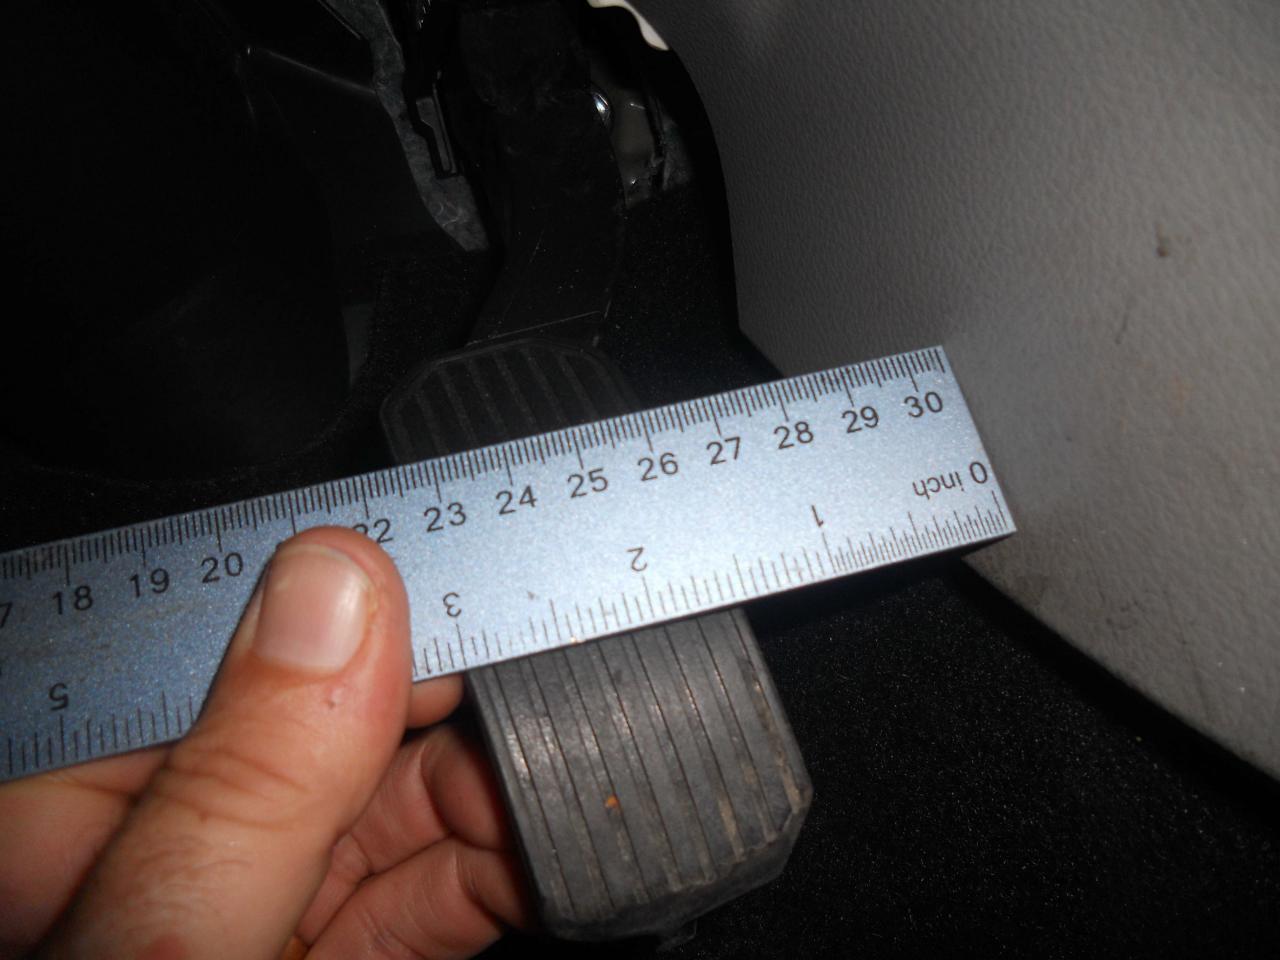

10 mm. Right Rear Wheel-6 mm. Left Rear Wheel-6 mm. There was no unusual wear marks on the brake pedal. In addition, there was no indication that the pedal had come in contact with the driver's floor area. The initial pedal height is 4 inches and it was 6 inches from the center console. When the brake pedal was depressed it would go low initially and then would pump up on subsequent applications. Starting the vehicle the pedal would go down slightly and when turning it off there was no change in pedal height indicating the system is airtight. The holding capability of the brakes were tested by applying heavy foot pressure and increasing throttle. The vehicle did not move when this was done. Tire pressure and tread depth was measured for each tire with the following results-Right Front Tire-33 lbs. and 7/32. Left Front Tire-32 lbs. and 7/32. Right Rear Tire-33 lbs. and 8/32. Left Rear Tire-34 lbs. and 9/32. There were no issues noted during this portion of the inspection.

Throttle system / Accelerator pedal: The owner gave me permission to inspect the throttle system. The pedal was not bent and there were no indications that the pedal had been modified. The initial throttle position at high idle was 3 inches to the floor and 1 and ½ inches to the center console. The pedal would go to the floor when depressed and would come back to the high idle position with no binding or restrictions of any kind. The pedal was securely attached to the firewall. A video was taken of the throttle movement and is attached to this report. Pedal movement was also tested with the engine running and there was free movement to the wide open position and the idle position. There were no issues noted during this portion of the inspection.