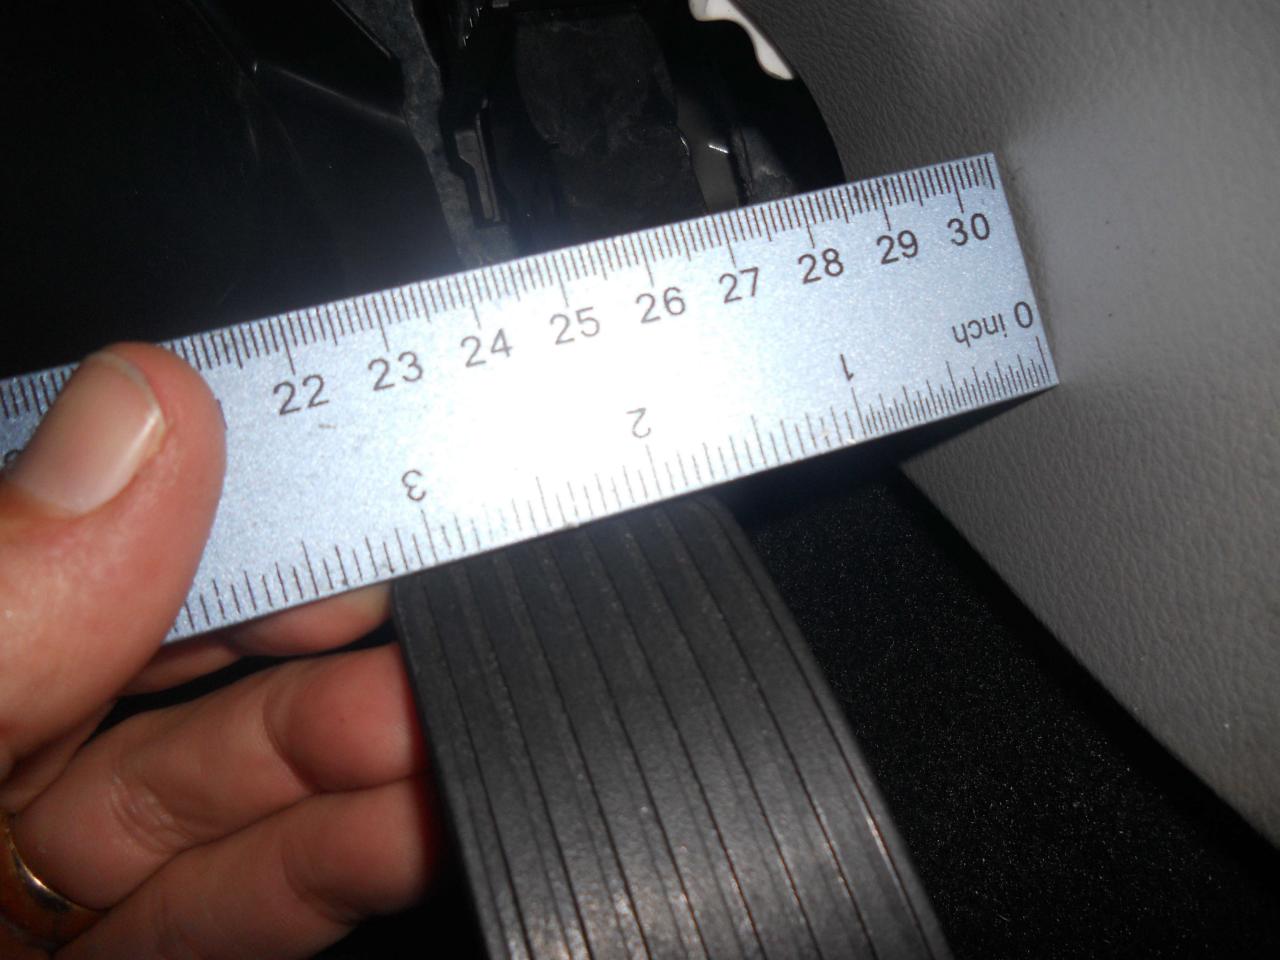

10 mm. Right Rear Wheel-6 mm. Left Rear Wheel-6 mm. There was no unusual wear marks on the brake pedal. In addition, there was no indication that the pedal had come in contact with the driver's floor area. The initial pedal height is 4 inches and it was 6 inches from the center console. When the brake pedal was depressed it would go low initially and then would pump up on subsequent applications. Starting the vehicle the pedal would go down slightly and when turning it off there was no change in pedal height indicating the system is airtight. The holding capability of the brakes were tested by applying heavy foot pressure and increasing throttle. The vehicle did not move when this was done. Tire pressure and tread depth was measured for each tire with the following results-Right Front Tire-33 lbs. and 7/32. Left Front Tire-32 lbs. and 7/32. Right Rear Tire-33 lbs. and 8/32. Left Rear Tire-34 lbs. and 9/32. There were no issues noted during this portion of the inspection.

Throttle system / Accelerator pedal: The owner gave me permission to inspect the throttle system. The pedal was not bent and there were no indications that the pedal had been modified. The initial throttle position at high idle was 3 inches to the floor and 1 and ½ inches to the center console. The pedal would go to the floor when depressed and would come back to the high idle position with no binding or restrictions of any kind. The pedal was securely attached to the firewall. A video was taken of the throttle movement and is attached to this report. Pedal movement was also tested with the engine running and there was free movement to the wide open position and the idle position. There were no issues noted during this portion of the inspection.