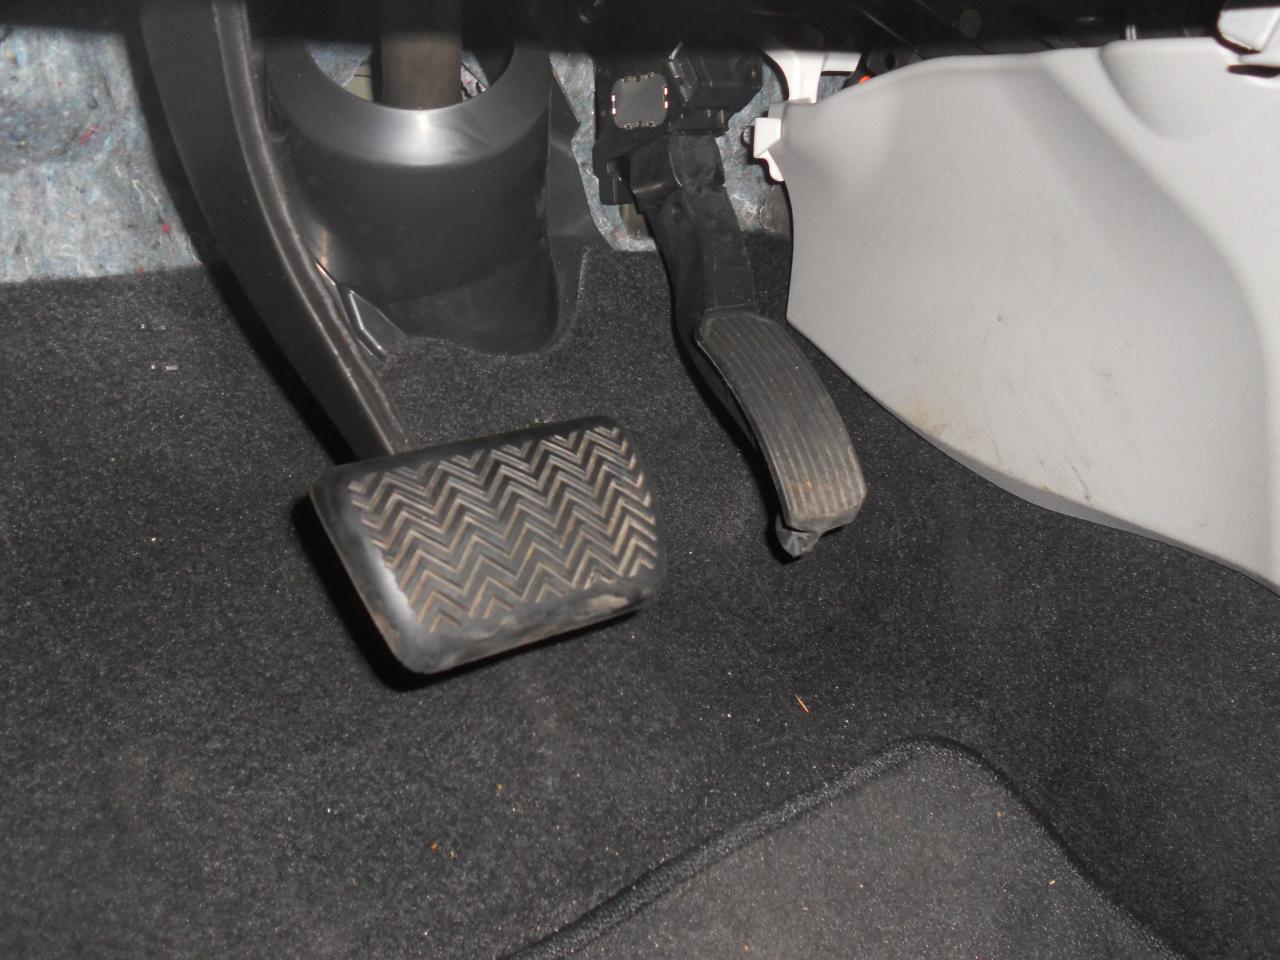

10 mm. Right Rear Wheel-6 mm. Left Rear Wheel-6 mm. There was no unusual wear marks on the brake pedal. In addition, there was no indication that the pedal had come in contact with the driver's floor area. The initial pedal height is 4 inches and it was 6 inches from the center console. When the brake pedal was depressed it would go low initially and then would pump up on subsequent applications. Starting the vehicle the pedal would go down slightly and when turning it off there was no change in pedal height indicating the system is airtight. The holding capability of the brakes were tested by applying heavy foot pressure and increasing throttle. The vehicle did not move when this was done. Tire pressure and tread depth was measured for each tire with the following results-Right Front Tire-33 lbs. and 7/32. Left Front Tire-32 lbs. and 7/32. Right Rear Tire-33 lbs. and 8/32. Left Rear Tire-34 lbs. and 9/32. There were no issues noted during this portion of the inspection.

Throttle system / Accelerator pedal: The owner gave me permission to inspect the throttle system. The pedal was not bent and there were no indications that the pedal had been modified. The initial throttle position at high idle was 3 inches to the floor and 1 and ½ inches to the center console. The pedal would go to the floor when depressed and would come back to the high idle position with no binding or restrictions of any kind. The pedal was securely attached to the firewall. A video was taken of the throttle movement and is attached to this report. Pedal movement was also tested with the engine running and there was free movement to the wide open position and the idle position. There were no issues noted during this portion of the inspection.

Floor mats (Include floor mat ID #s): There was one floor mat in the driver's area and it was securely attached to the floor hooks which were not damaged and were properly attached to the carpet. The part number on the underside of the mat was not readable.