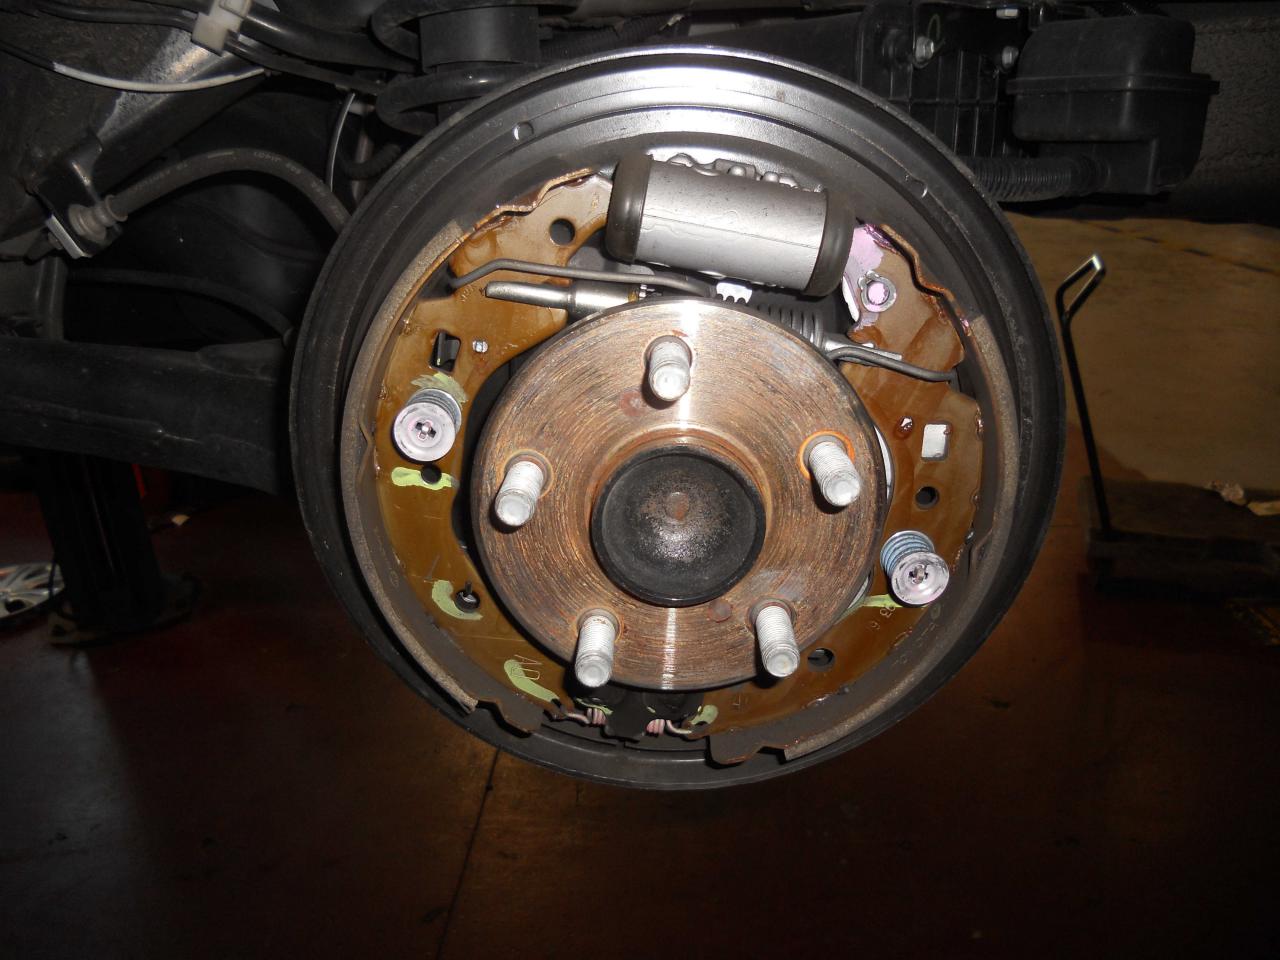

Objective Observations:

Brake system / Brake pedal: The owner gave me permission to inspect the brake system. This vehicle is equipped with front disc and rear drum brakes. The front rotors were smooth and showed no signs of ridging or hot spots. Pad and shoe depth for each wheel is as follows-Right Front Wheel-10 mm. Left Front Wheel-

10 mm. Right Rear Wheel-6 mm. Left Rear Wheel-6 mm. There was no unusual wear marks on the brake pedal. In addition, there was no indication that the pedal had come in contact with the driver's floor area. The initial pedal height is 4 inches and it was 6 inches from the center console. When the brake pedal was depressed it would go low initially and then would pump up on subsequent applications. Starting the vehicle the pedal would go down slightly and when turning it off there was no change in pedal height indicating the system is airtight. The holding capability of the brakes were tested by applying heavy foot pressure and increasing throttle. The vehicle did not move when this was done. Tire pressure and tread depth was measured for each tire with the following results-Right Front Tire-33 lbs. and 7/32. Left Front Tire-32 lbs. and 7/32. Right Rear Tire-33 lbs. and 8/32. Left Rear Tire-34 lbs. and 9/32. There were no issues noted during this portion of the inspection.