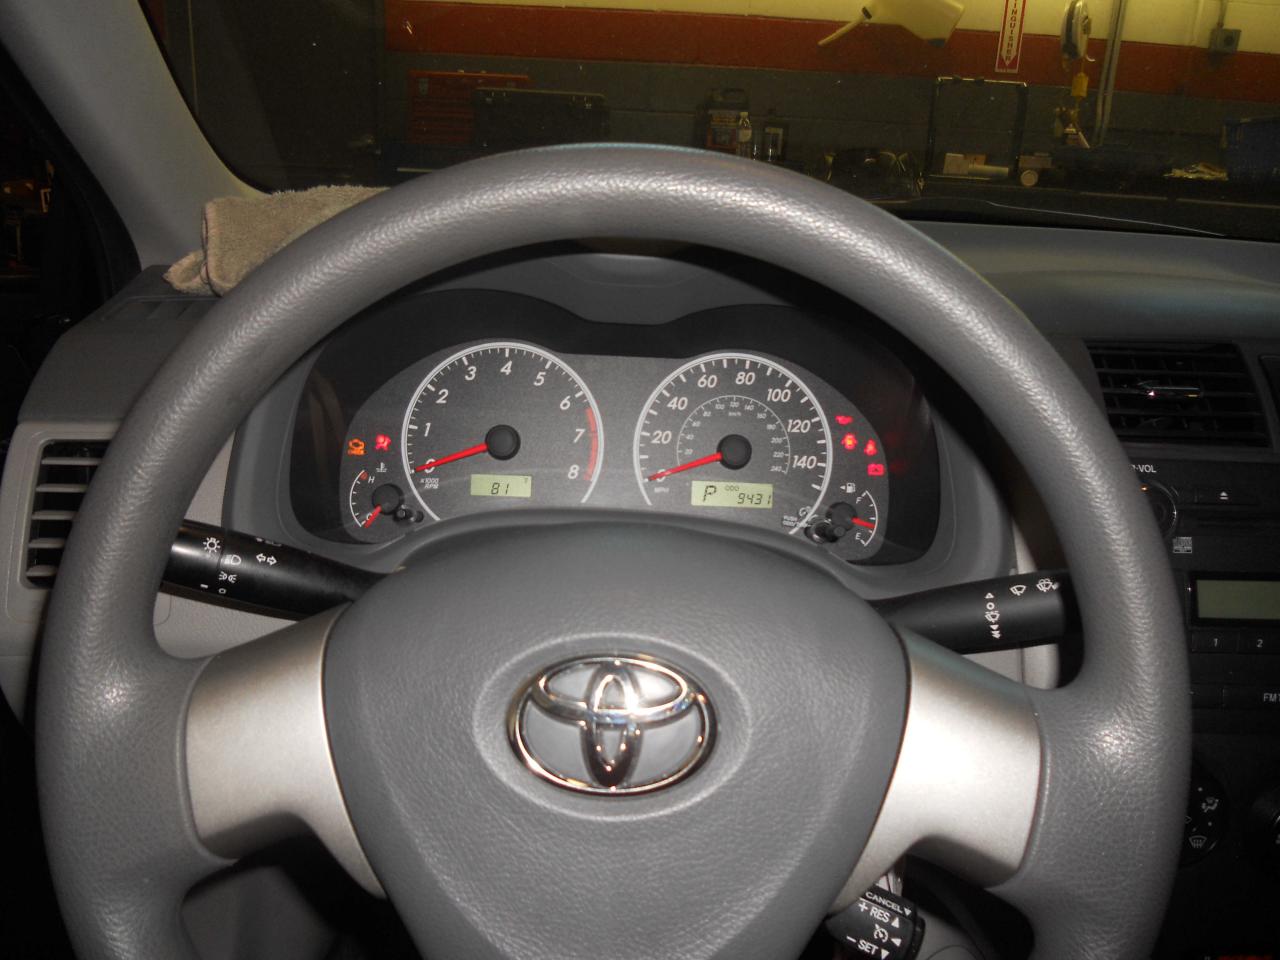

| Name                                 |                                                                       | Title                                                                                                           | Phor                                                                 | ne                |
|--------------------------------------|-----------------------------------------------------------------------|-----------------------------------------------------------------------------------------------------------------|----------------------------------------------------------------------|-------------------|
| Date of Inspection:                  | 9/1/10                                                                |                                                                                                                 | Location:<br>Route 44 Toyota<br>1154 New State Hig<br>Raynham, Mass. | lhway             |
| Vehicle Owner Pre                    | esent: □ yes X □                                                      | no                                                                                                              |                                                                      |                   |
| Others Present:                      |                                                                       |                                                                                                                 |                                                                      |                   |
|                                      |                                                                       |                                                                                                                 |                                                                      |                   |
| Name                                 | title                                                                 |                                                                                                                 | company                                                              | card attached     |
| Repair Estimate:                     | known                                                                 |                                                                                                                 |                                                                      |                   |
| Estimate Attached                    | :□Yes X□ no                                                           | □ partial r                                                                                                     | epair 🗆 parts                                                        | s available       |
| Seatbelt Operation<br>Results:       |                                                                       |                                                                                                                 |                                                                      |                   |
| and unbuc<br>time. This<br>extension | ckle each time tested<br>was tested when the                          | n to inspect the seat I. When it was pulled I belt was buckled ar I bbing showed no sig I ract to the B pillar. | quickly it would lock<br>nd was done from dif                        | up each<br>ferent |
| Airbags: □F                          | Front SRS                                                             | □Side SRS                                                                                                       |                                                                      |                   |
|                                      | Deployment                                                            | X□Non-Deployn                                                                                                   | nent                                                                 |                   |
| Results: The owne                    | n Operation: X □che<br>or gave me permission<br>ached to this report. | ecked<br>n to perform this test<br>There were no diagno                                                         | . A health check was<br>ostic trouble codes p                        | s done<br>resent. |

Throttle system / Accelerator pedal: The owner gave me permission to inspect the throttle system. The pedal was not bent and there were no indications that the pedal had been modified. The initial throttle position at high idle was 3 inches to the floor and 1 and ½ inches to the center console. The pedal would go to the floor when depressed and would come back to the high idle position with no binding or restrictions of any kind. The pedal was securely attached to the firewall. A video was taken of the throttle movement and is attached to this report. Pedal movement was also tested with the engine running and there was free movement to the wide open position and the idle position. There were no issues noted during this portion of the inspection.