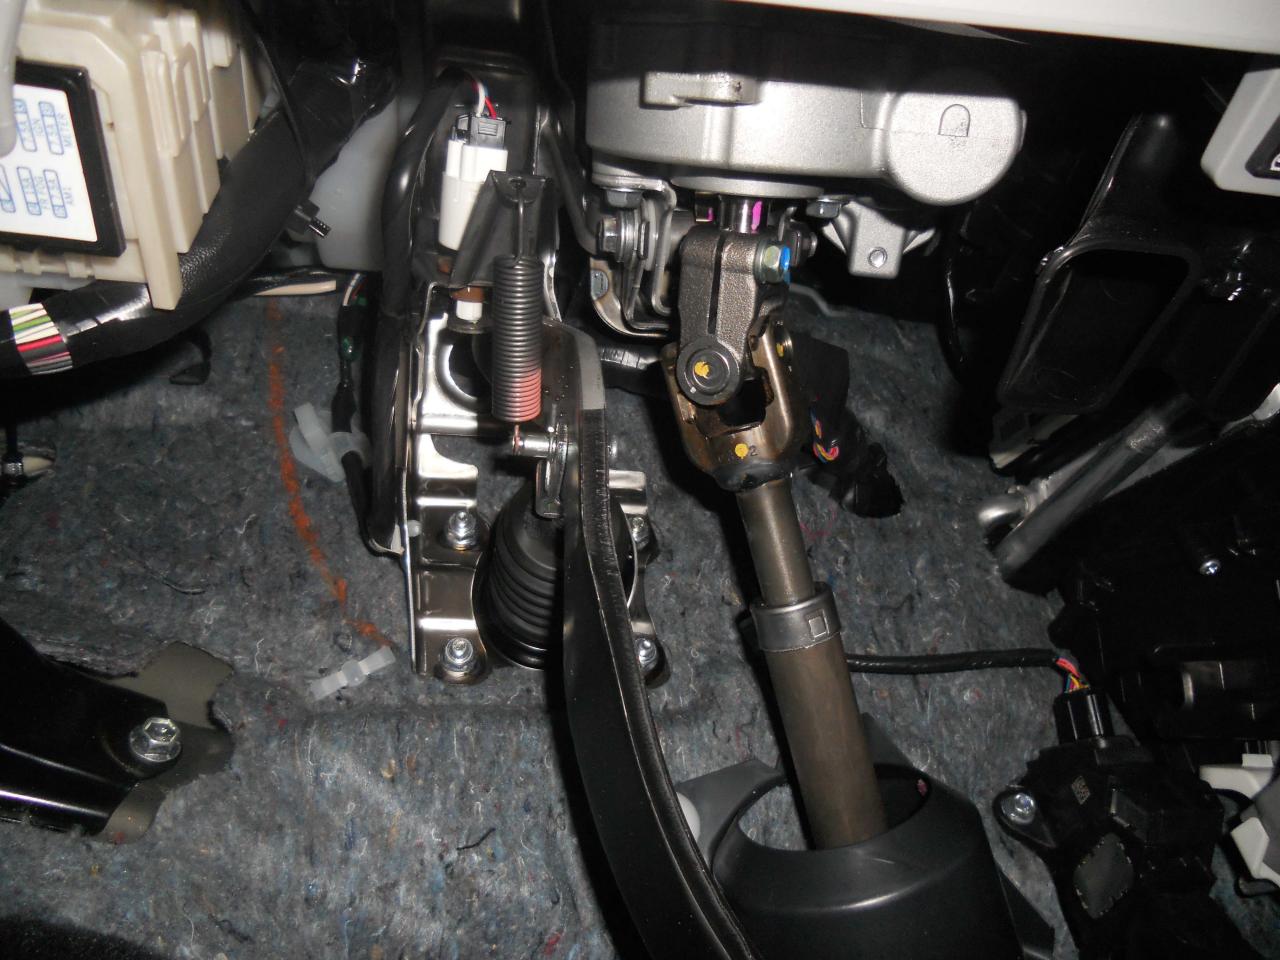

As you are aware your vehicle was inspected on September 1, 2010 at Route 44 Toyota. An inspection was made involving the accelerator pedal, the brakes, and floor mat. The accelerator pedal operated without interference and returned to its idle position when tested. No hesitations, sticking or other abnormalities were observed. Electrical connector at throttle pedal is properly attached. There are no bends or distortions in pedal assembly. The brake pads were of adequate thickness and the rotors were in good condition. There were no fluid leaks or defects found with the brake system. Fluid coloring was translucent with a slight yellowish tint. A diagnostic system check revealed that all systems were operating properly. The driver's side factory mat was installed properly with two retaining hooks. During the test drive, your vehicle performed all acceleration tests safely and the braking system operated as designed.