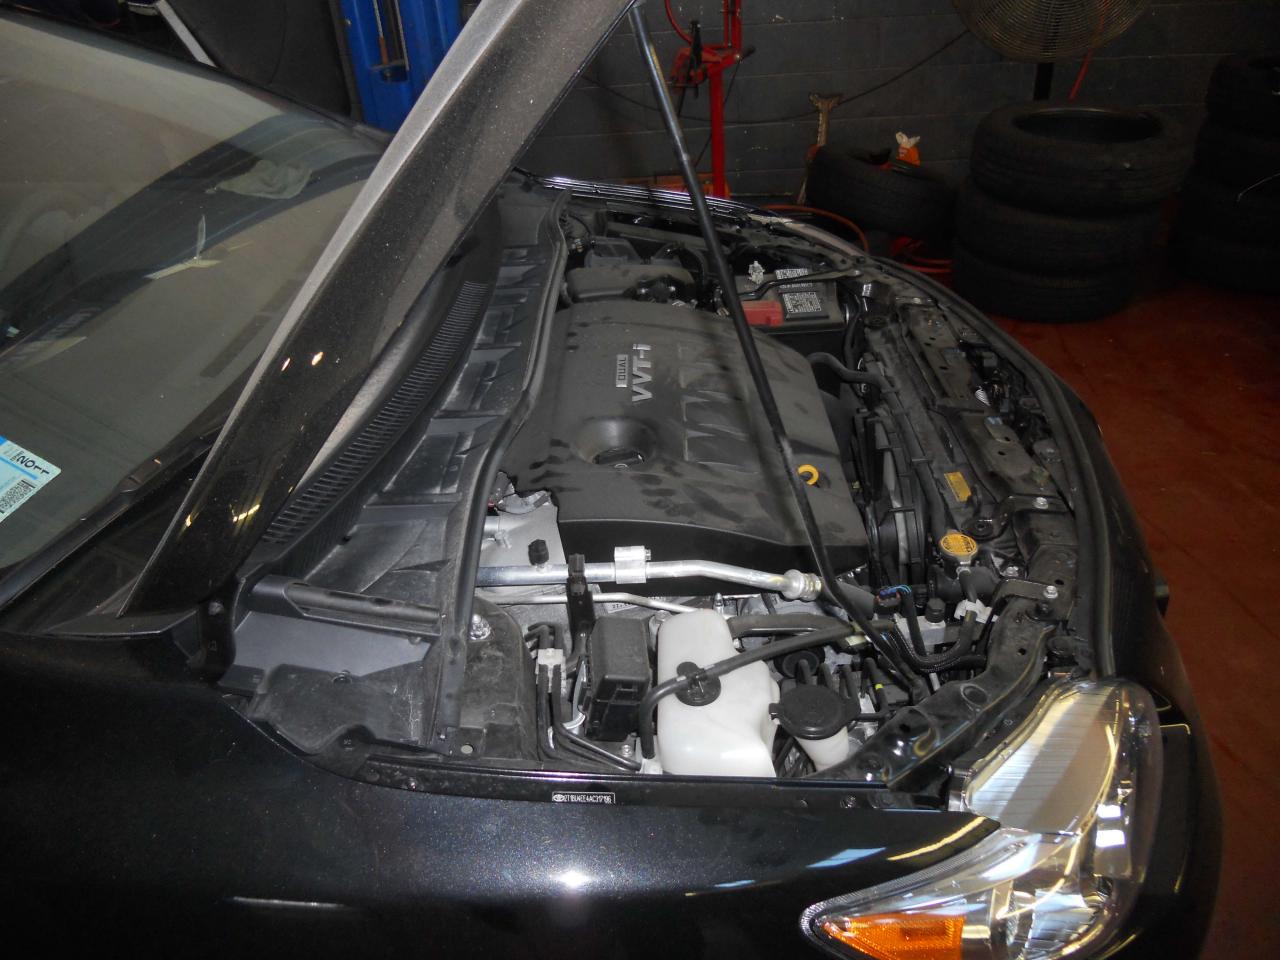

As you are aware your vehicle was inspected on September 1, 2010 at Route 44 Toyota. An inspection was made involving the accelerator pedal, the brakes, and floor mat. The accelerator pedal operated without interference and returned to its idle position when tested. No hesitations, sticking or other abnormalities were observed. Electrical connector at throttle pedal is properly attached. There are no bends or distortions in pedal assembly. The brake pads were of adequate thickness and the rotors were in good condition. There were no fluid leaks or defects found with the brake system. Fluid coloring was translucent with a slight yellowish tint. A diagnostic system check revealed that all systems were operating properly. The driver's side factory mat was installed properly with two retaining hooks. During the test drive, your vehicle performed all acceleration tests safely and the braking system operated as designed.

Throttle system / Accelerator pedal: The owner gave me permission to inspect the throttle system. The pedal was not bent and there were no indications that the pedal had been modified. The initial throttle position at high idle was 3 inches to the floor and 1 and ½ inches to the center console. The pedal would go to the floor when depressed and would come back to the high idle position with no binding or restrictions of any kind. The pedal was securely attached to the firewall. A video was taken of the throttle movement and is attached to this report. Pedal movement was also tested with the engine running and there was free movement to the wide open position and the idle position. There were no issues noted during this portion of the inspection.