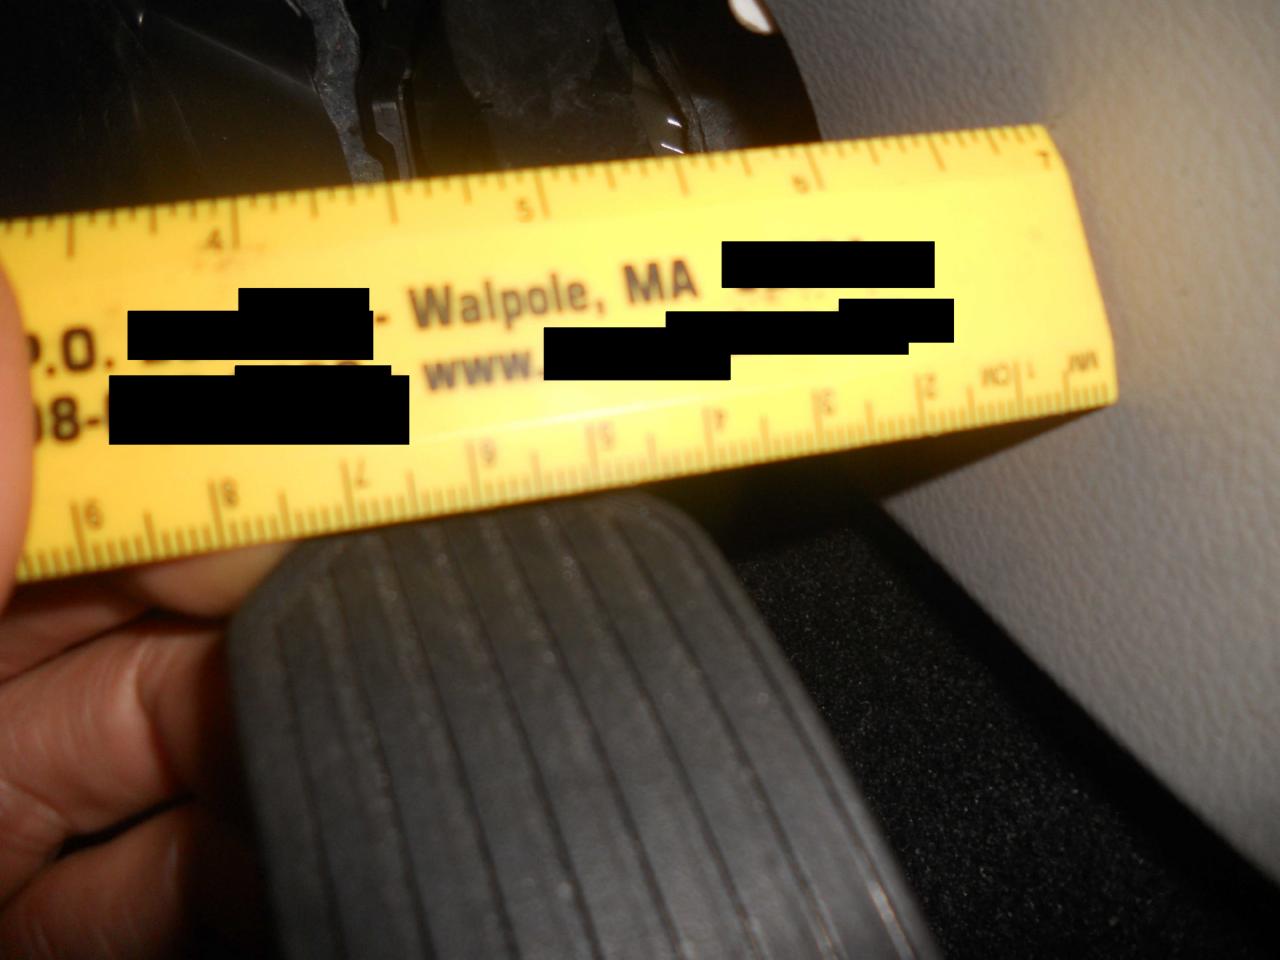

10 mm. Right Rear Wheel-6 mm. Left Rear Wheel-6 mm. There was no unusual wear marks on the brake pedal. In addition, there was no indication that the pedal had come in contact with the driver's floor area. The initial pedal height is 4 inches and it was 6 inches from the center console. When the brake pedal was depressed it would go low initially and then would pump up on subsequent applications. Starting the vehicle the pedal would go down slightly and when turning it off there was no change in pedal height indicating the system is airtight. The holding capability of the brakes were tested by applying heavy foot pressure and increasing throttle. The vehicle did not move when this was done. Tire pressure and tread depth was measured for each tire with the following results-Right Front Tire-33 lbs. and 7/32. Left Front Tire-32 lbs. and 7/32. Right Rear Tire-33 lbs. and 8/32. Left Rear Tire-34 lbs. and 9/32. There were no issues noted during this portion of the inspection.

Throttle system / Accelerator pedal: The owner gave me permission to inspect the throttle system. The pedal was not bent and there were no indications that the pedal had been modified. The initial throttle position at high idle was 3 inches to the floor and 1 and ½ inches to the center console. The pedal would go to the floor when depressed and would come back to the high idle position with no binding or restrictions of any kind. The pedal was securely attached to the firewall. A video was taken of the throttle movement and is attached to this report. Pedal movement was also tested with the engine running and there was free movement to the wide open position and the idle position. There were no issues noted during this portion of the inspection.