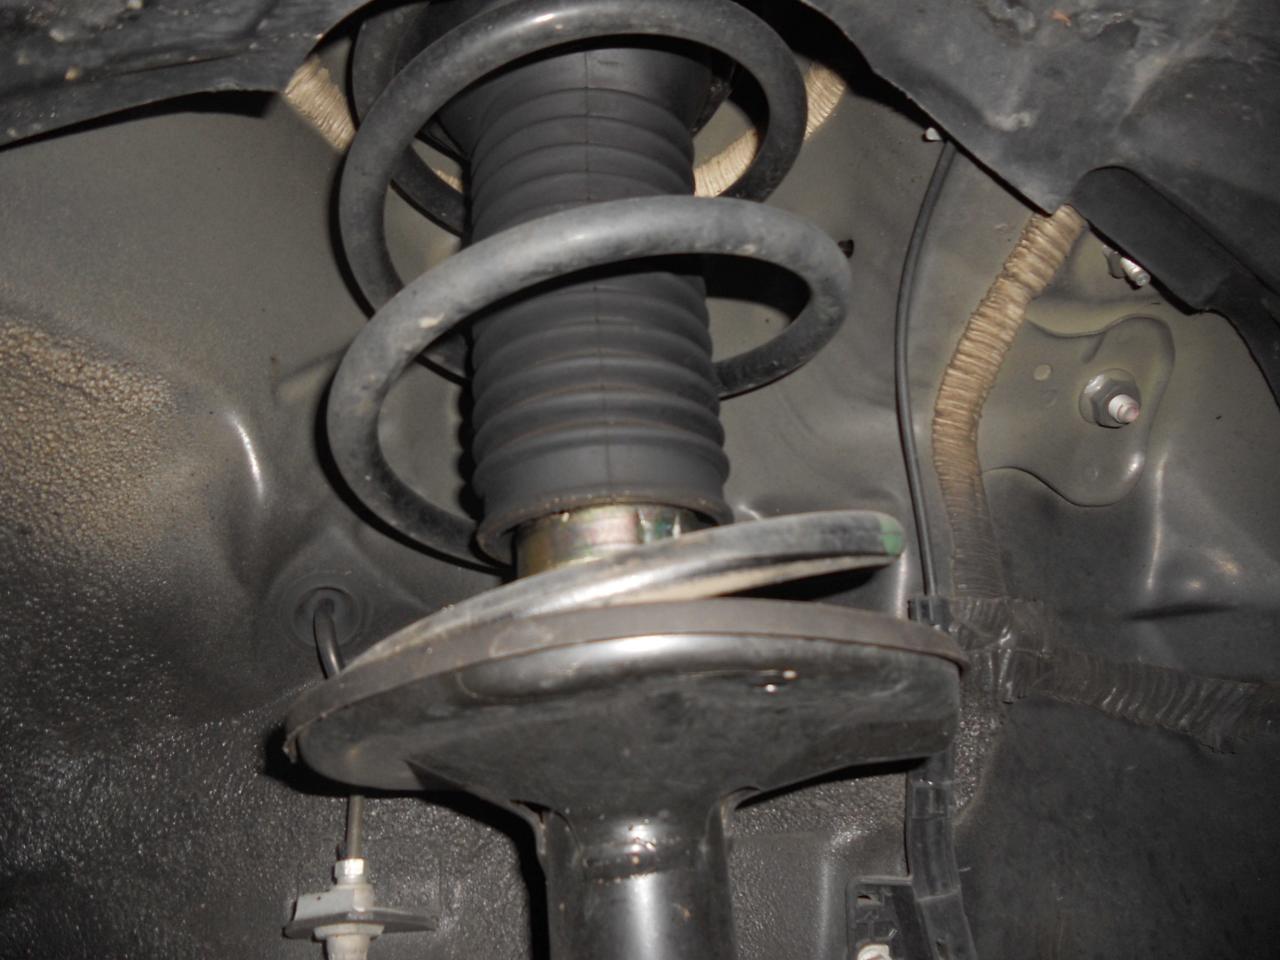

As you are aware your vehicle was inspected on September 1, 2010 at Route 44 Toyota. An inspection was made involving the accelerator pedal, the brakes, and floor mat. The accelerator pedal operated without interference and returned to its idle position when tested. No hesitations, sticking or other abnormalities were observed. Electrical connector at throttle pedal is properly attached. There are no bends or distortions in pedal assembly. The brake pads were of adequate thickness and the rotors were in good condition. There were no fluid leaks or defects found with the brake system. Fluid coloring was translucent with a slight yellowish tint. A diagnostic system check revealed that all systems were operating properly. The driver's side factory mat was installed properly with two retaining hooks. During the test drive, your vehicle performed all acceleration tests safely and the braking system operated as designed.

Throttle system / Accelerator pedal: The owner gave me permission to inspect the throttle system. The pedal was not bent and there were no indications that the pedal had been modified. The initial throttle position at high idle was 3 inches to the floor and 1 and ½ inches to the center console. The pedal would go to the floor when depressed and would come back to the high idle position with no binding or restrictions of any kind. The pedal was securely attached to the firewall. A video was taken of the throttle movement and is attached to this report. Pedal movement was also tested with the engine running and there was free movement to the wide open position and the idle position. There were no issues noted during this portion of the inspection.