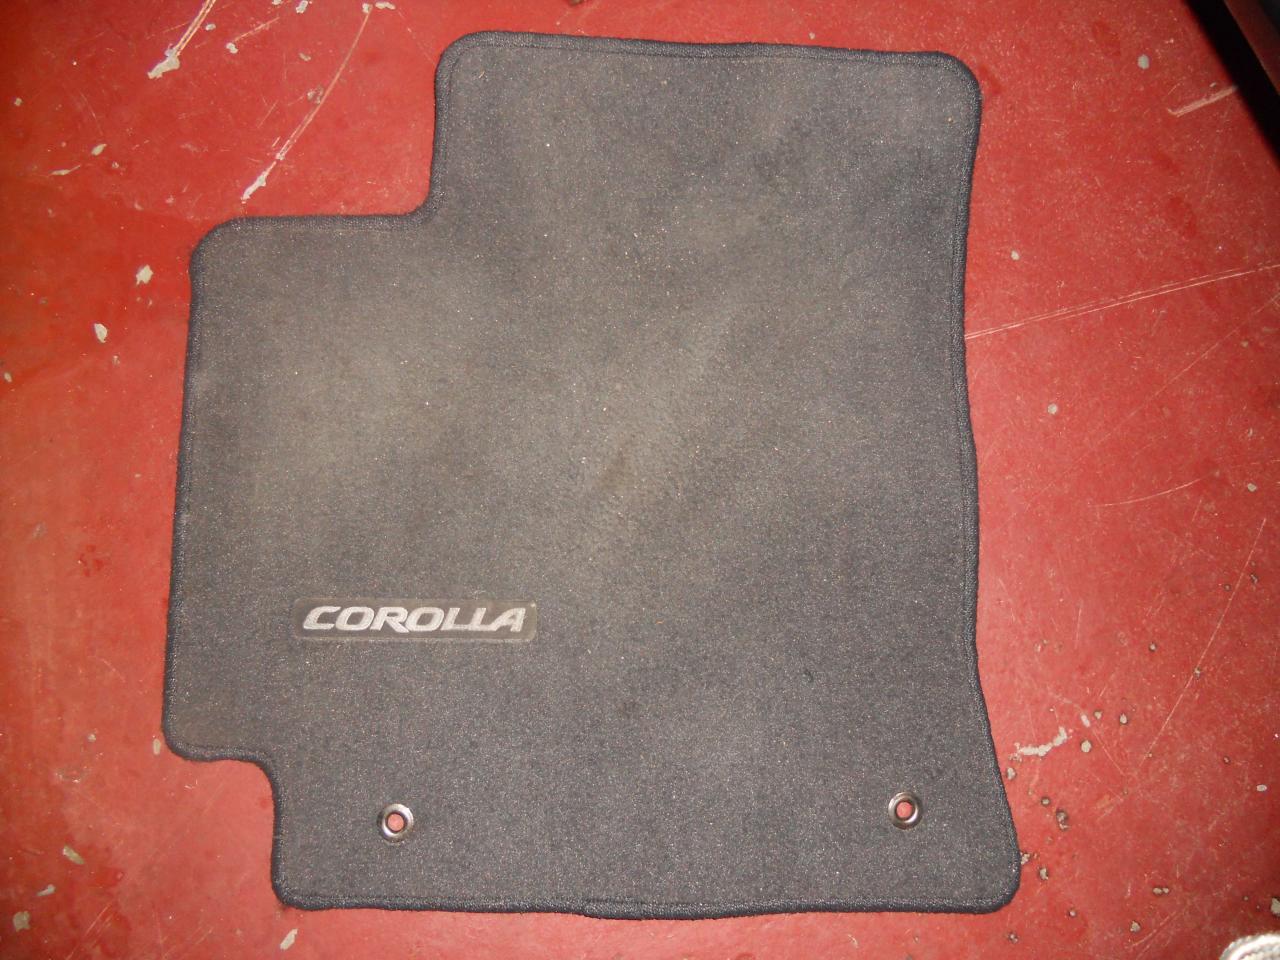

Floor mats (Include floor mat ID #s): There was one floor mat in the driver's area and it was securely attached to the floor hooks which were not damaged and were properly attached to the carpet. The part number on the underside of the mat was not readable.