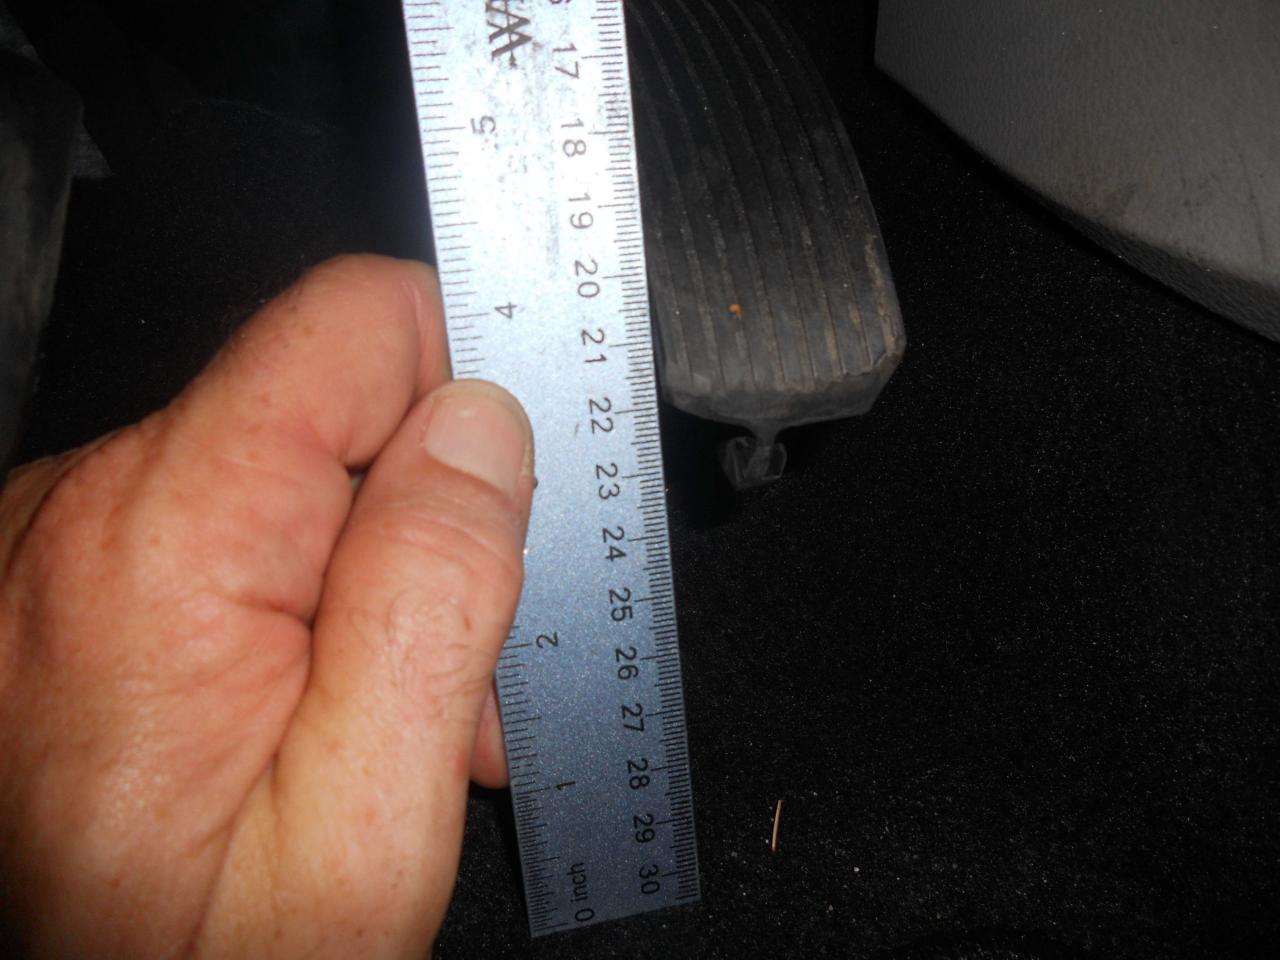

10 mm. Right Rear Wheel-6 mm. Left Rear Wheel-6 mm. There was no unusual wear marks on the brake pedal. In addition, there was no indication that the pedal had come in contact with the driver's floor area. The initial pedal height is 4 inches and it was 6 inches from the center console. When the brake pedal was depressed it would go low initially and then would pump up on subsequent applications. Starting the vehicle the pedal would go down slightly and when turning it off there was no change in pedal height indicating the system is airtight. The holding capability of the brakes were tested by applying heavy foot pressure and increasing throttle. The vehicle did not move when this was done. Tire pressure and tread depth was measured for each tire with the following results-Right Front Tire-33 lbs. and 7/32. Left Front Tire-32 lbs. and 7/32. Right Rear Tire-33 lbs. and 8/32. Left Rear Tire-34 lbs. and 9/32. There were no issues noted during this portion of the inspection.

Throttle system / Accelerator pedal: The owner gave me permission to inspect the throttle system. The pedal was not bent and there were no indications that the pedal had been modified. The initial throttle position at high idle was 3 inches to the floor and 1 and ½ inches to the center console. The pedal would go to the floor when depressed and would come back to the high idle position with no binding or restrictions of any kind. The pedal was securely attached to the firewall. A video was taken of the throttle movement and is attached to this report. Pedal movement was also tested with the engine running and there was free movement to the wide open position and the idle position. There were no issues noted during this portion of the inspection.