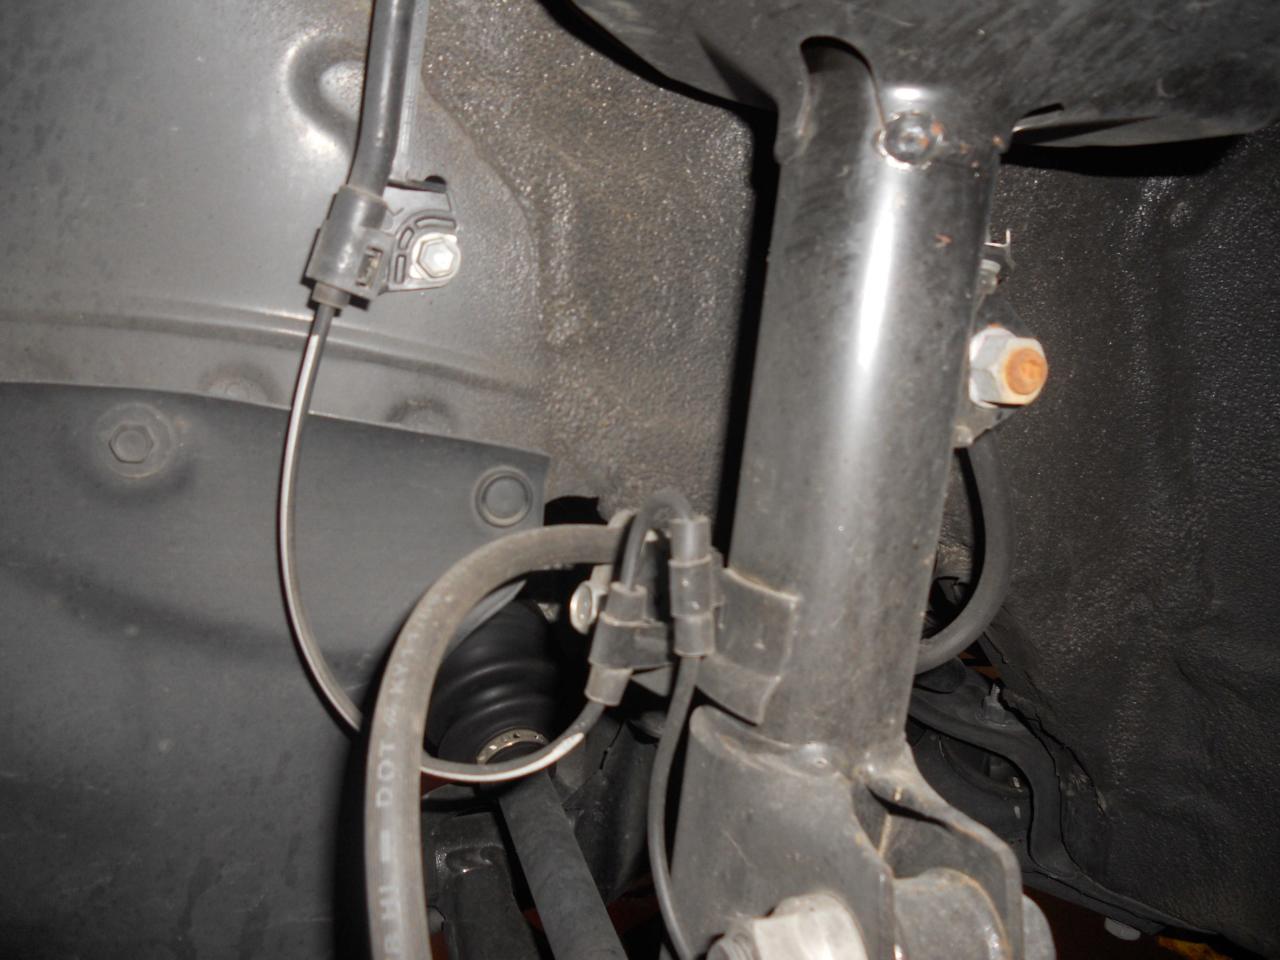

As you are aware your vehicle was inspected on September 1, 2010 at Route 44 Toyota. An inspection was made involving the accelerator pedal, the brakes, and floor mat. The accelerator pedal operated without interference and returned to its idle position when tested. No hesitations, sticking or other abnormalities were observed. Electrical connector at throttle pedal is properly attached. There are no bends or distortions in pedal assembly. The brake pads were of adequate thickness and the rotors were in good condition. There were no fluid leaks or defects found with the brake system. Fluid coloring was translucent with a slight yellowish tint. A diagnostic system check revealed that all systems were operating properly. The driver's side factory mat was installed properly with two retaining hooks. During the test drive, your vehicle performed all acceleration tests safely and the braking system operated as designed.

Throttle system / Accelerator pedal: The owner gave me permission to inspect the throttle system. The pedal was not bent and there were no indications that the pedal had been modified. The initial throttle position at high idle was 3 inches to the floor and 1 and ½ inches to the center console. The pedal would go to the floor when depressed and would come back to the high idle position with no binding or restrictions of any kind. The pedal was securely attached to the firewall. A video was taken of the throttle movement and is attached to this report. Pedal movement was also tested with the engine running and there was free movement to the wide open position and the idle position. There were no issues noted during this portion of the inspection.