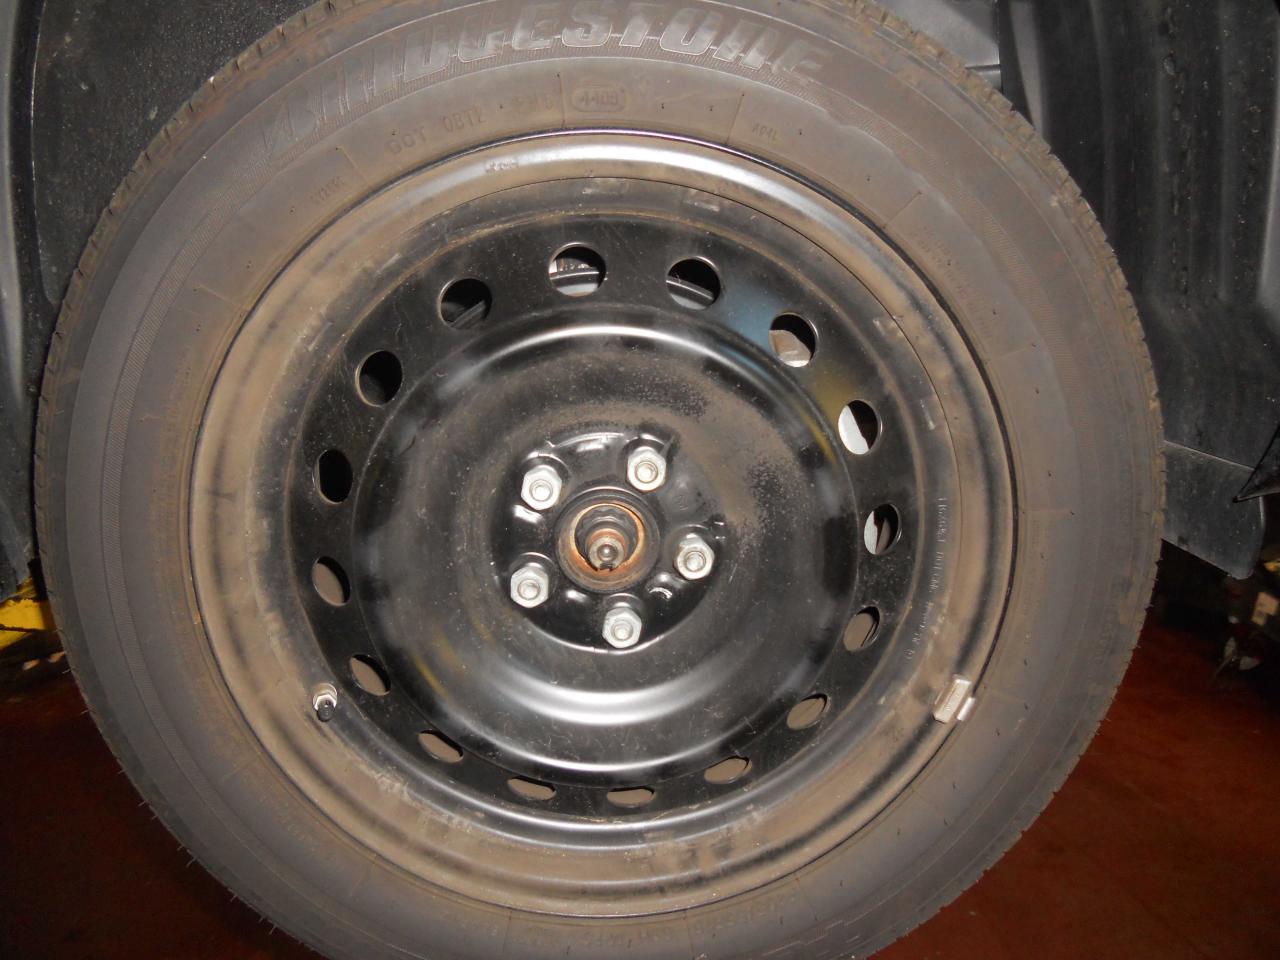

Floor mats (Include floor mat ID #s): There was one floor mat in the driver's area and it was securely attached to the floor hooks which were not damaged and were properly attached to the carpet. The part number on the underside of the mat was not readable.