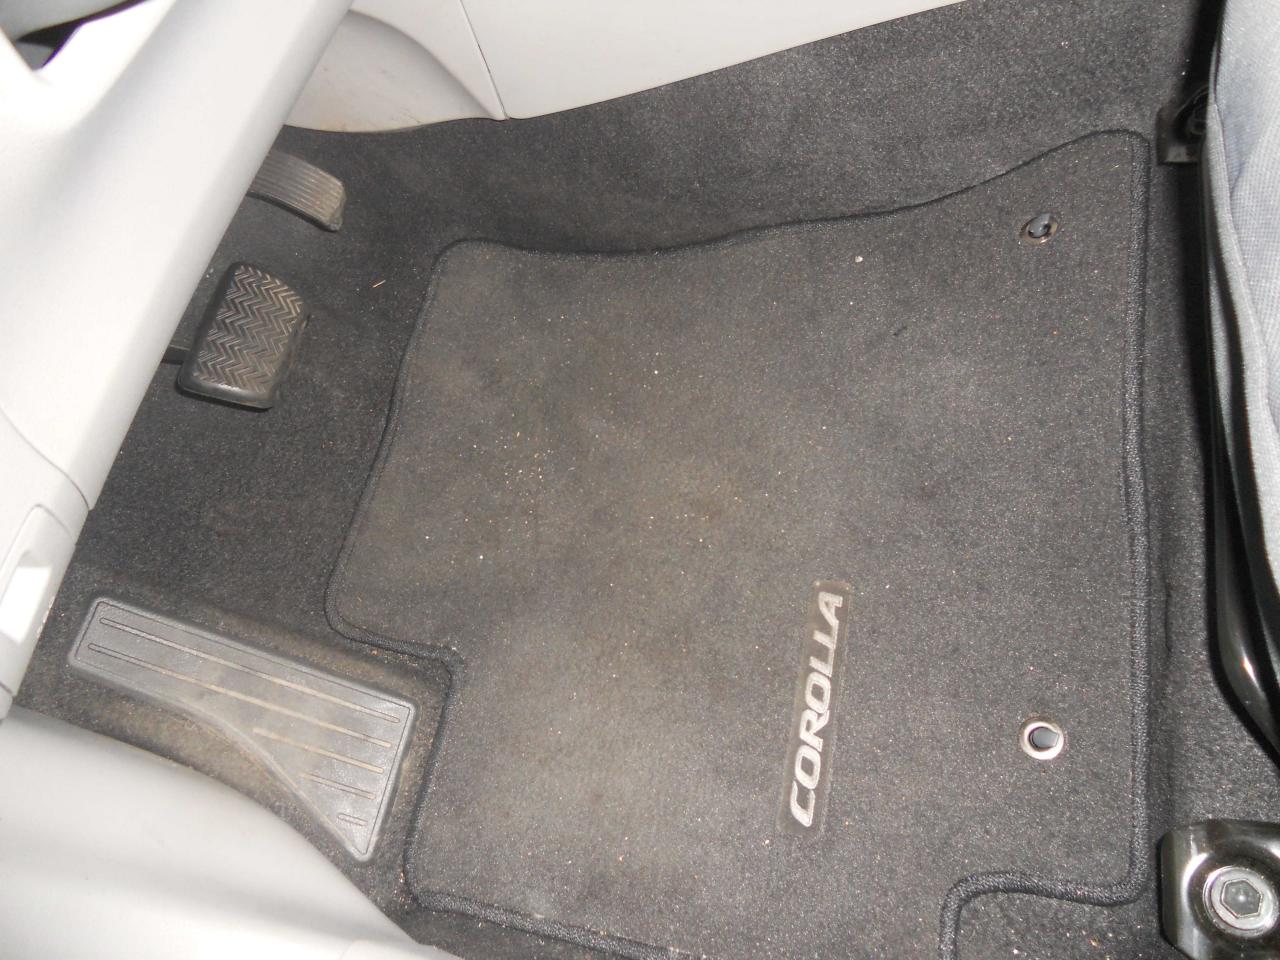

Floor mats (Include floor mat ID #s): There was one floor mat in the driver's area and it was securely attached to the floor hooks which were not damaged and were properly attached to the carpet. The part number on the underside of the mat was not readable.

As you are aware your vehicle was inspected on September 1, 2010 at Route 44 Toyota. An inspection was made involving the accelerator pedal, the brakes, and floor mat. The accelerator pedal operated without interference and returned to its idle position when tested. No hesitations, sticking or other abnormalities were observed. Electrical connector at throttle pedal is properly attached. There are no bends or distortions in pedal assembly. The brake pads were of adequate thickness and the rotors were in good condition. There were no fluid leaks or defects found with the brake system. Fluid coloring was translucent with a slight yellowish tint. A diagnostic system check revealed that all systems were operating properly. The driver's side factory mat was installed properly with two retaining hooks. During the test drive, your vehicle performed all acceleration tests safely and the braking system operated as designed.