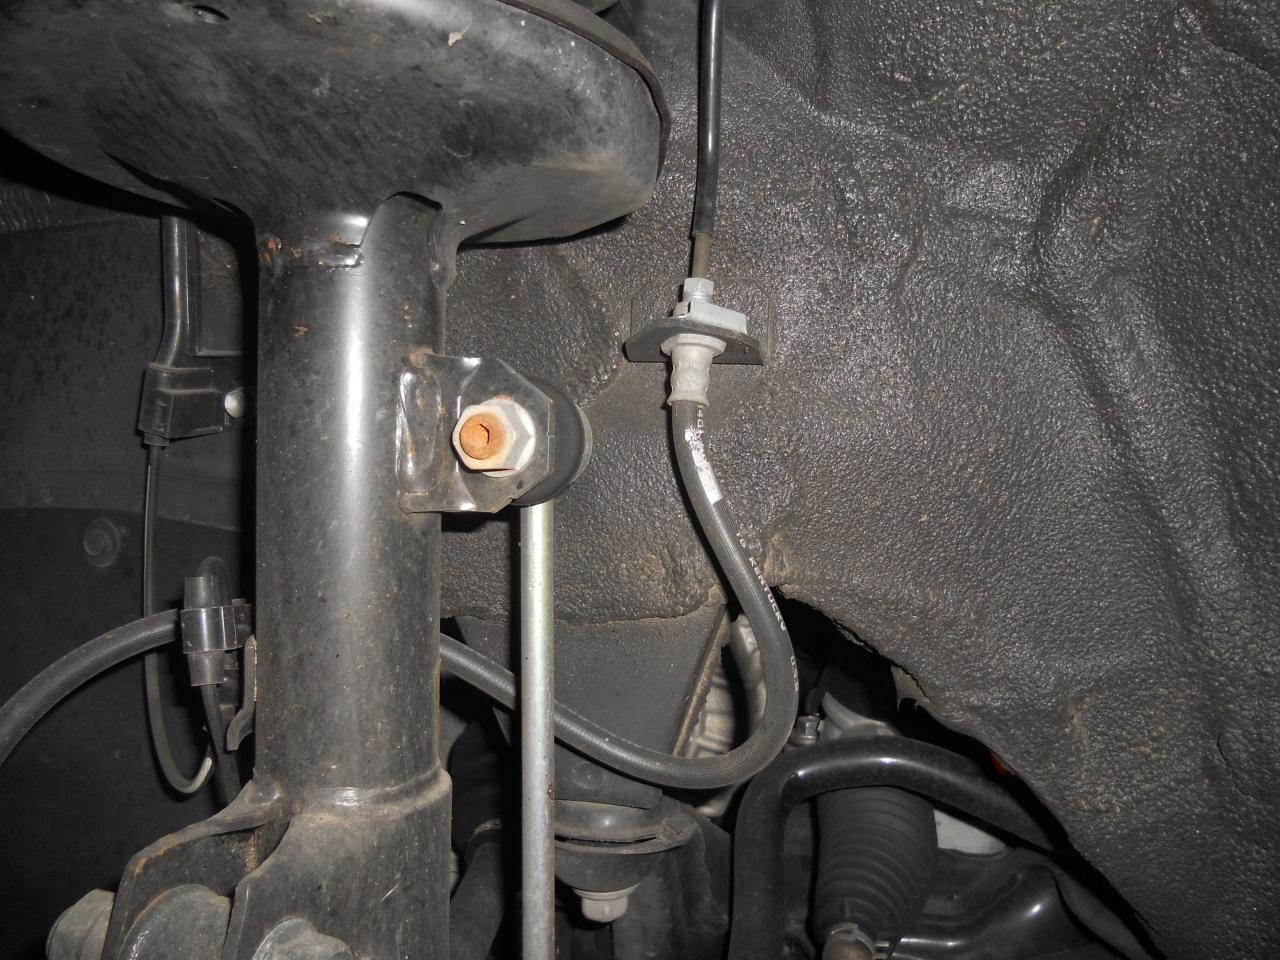

As you are aware your vehicle was inspected on September 1, 2010 at Route 44 Toyota. An inspection was made involving the accelerator pedal, the brakes, and floor mat. The accelerator pedal operated without interference and returned to its idle position when tested. No hesitations, sticking or other abnormalities were observed. Electrical connector at throttle pedal is properly attached. There are no bends or distortions in pedal assembly. The brake pads were of adequate thickness and the rotors were in good condition. There were no fluid leaks or defects found with the brake system. Fluid coloring was translucent with a slight yellowish tint. A diagnostic system check revealed that all systems were operating properly. The driver's side factory mat was installed properly with two retaining hooks. During the test drive, your vehicle performed all acceleration tests safely and the braking system operated as designed.

Throttle system / Accelerator pedal: The owner gave me permission to inspect the throttle system. The pedal was not bent and there were no indications that the pedal had been modified. The initial throttle position at high idle was 3 inches to the floor and 1 and ½ inches to the center console. The pedal would go to the floor when depressed and would come back to the high idle position with no binding or restrictions of any kind. The pedal was securely attached to the firewall. A video was taken of the throttle movement and is attached to this report. Pedal movement was also tested with the engine running and there was free movement to the wide open position and the idle position. There were no issues noted during this portion of the inspection.

Floor mats (Include floor mat ID #s): There was one floor mat in the driver's area and it was securely attached to the floor hooks which were not damaged and were properly attached to the carpet. The part number on the underside of the mat was not readable.