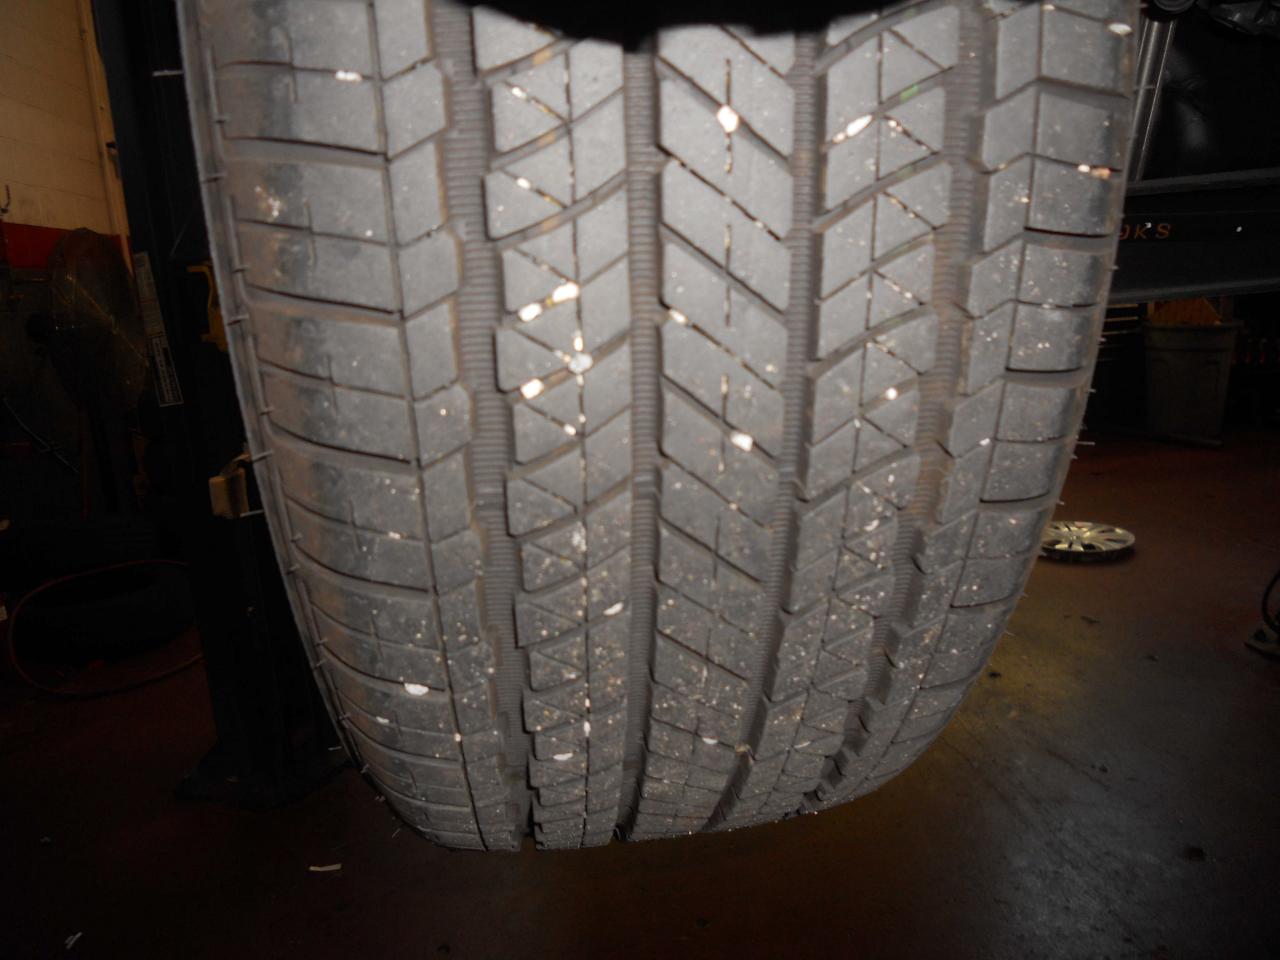

10 mm. Right Rear Wheel-6 mm. Left Rear Wheel-6 mm. There was no unusual wear marks on the brake pedal. In addition, there was no indication that the pedal had come in contact with the driver's floor area. The initial pedal height is 4 inches and it was 6 inches from the center console. When the brake pedal was depressed it would go low initially and then would pump up on subsequent applications. Starting the vehicle the pedal would go down slightly and when turning it off there was no change in pedal height indicating the system is airtight. The holding capability of the brakes were tested by applying heavy foot pressure and increasing throttle. The vehicle did not move when this was done. Tire pressure and tread depth was measured for each tire with the following results-Right Front Tire-33 lbs. and 7/32. Left Front Tire-32 lbs. and 7/32. Right Rear Tire-33 lbs. and 8/32. Left Rear Tire-34 lbs. and 9/32. There were no issues noted during this portion of the inspection.