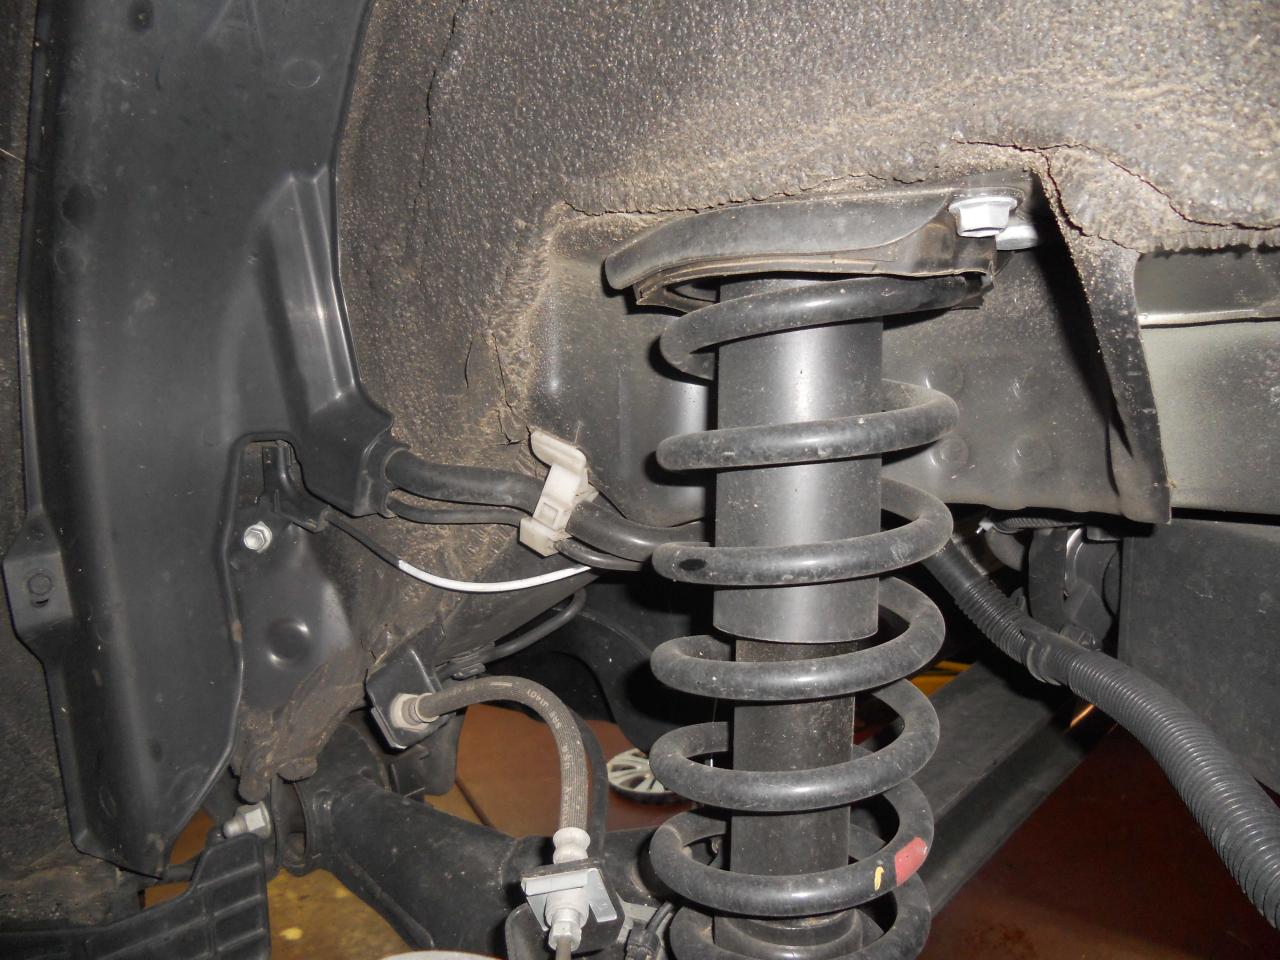

As you are aware your vehicle was inspected on September 1, 2010 at Route 44 Toyota. An inspection was made involving the accelerator pedal, the brakes, and floor mat. The accelerator pedal operated without interference and returned to its idle position when tested. No hesitations, sticking or other abnormalities were observed. Electrical connector at throttle pedal is properly attached. There are no bends or distortions in pedal assembly. The brake pads were of adequate thickness and the rotors were in good condition. There were no fluid leaks or defects found with the brake system. Fluid coloring was translucent with a slight yellowish tint. A diagnostic system check revealed that all systems were operating properly. The driver's side factory mat was installed properly with two retaining hooks. During the test drive, your vehicle performed all acceleration tests safely and the braking system operated as designed.

Throttle system / Accelerator pedal: The owner gave me permission to inspect the throttle system. The pedal was not bent and there were no indications that the pedal had been modified. The initial throttle position at high idle was 3 inches to the floor and 1 and ½ inches to the center console. The pedal would go to the floor when depressed and would come back to the high idle position with no binding or restrictions of any kind. The pedal was securely attached to the firewall. A video was taken of the throttle movement and is attached to this report. Pedal movement was also tested with the engine running and there was free movement to the wide open position and the idle position. There were no issues noted during this portion of the inspection.