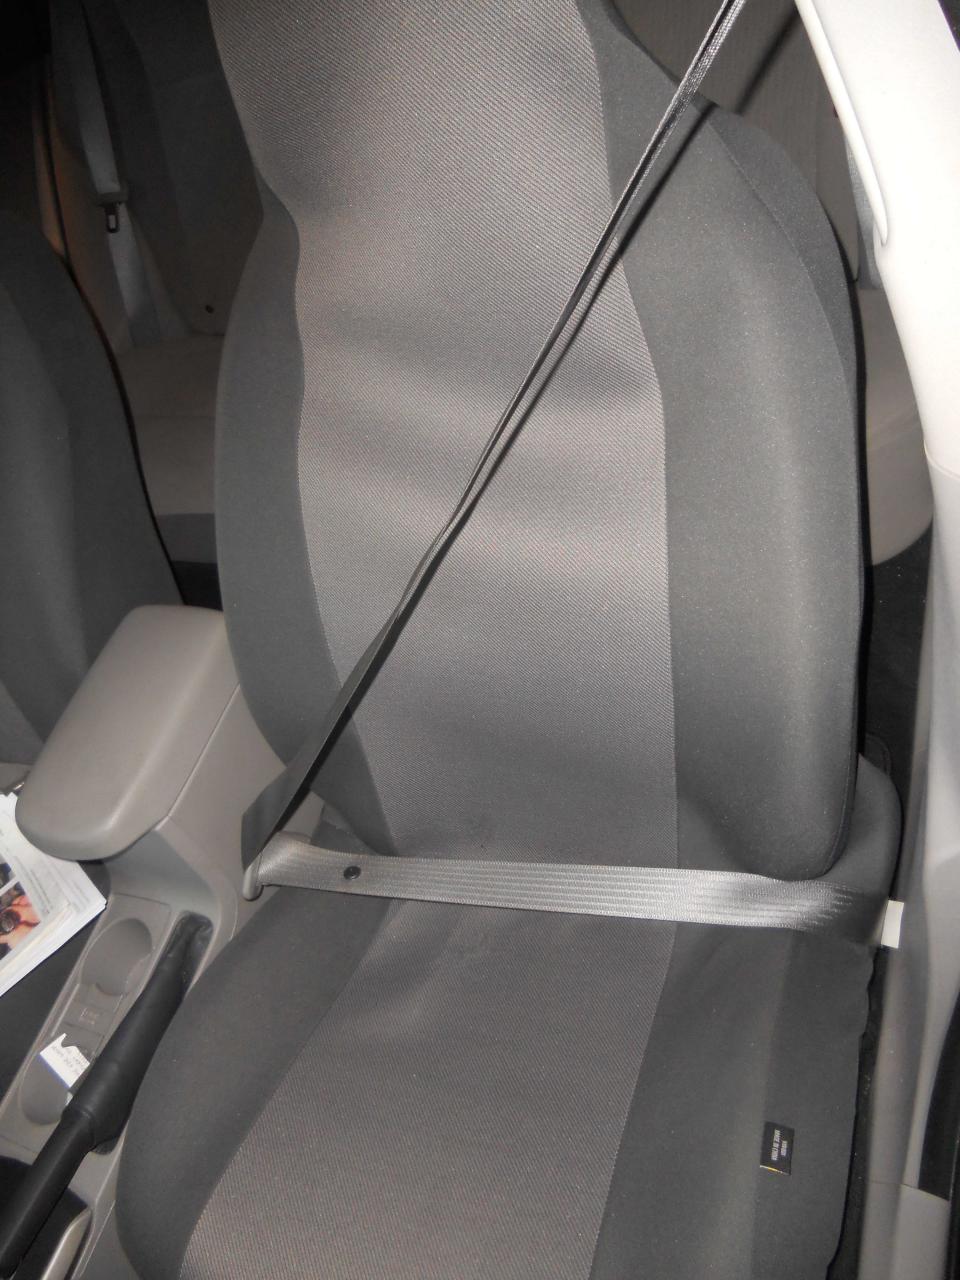

| Name                                 |                                                                       | Title                                                                                                           | Phor                                                                 | ne                |
|--------------------------------------|-----------------------------------------------------------------------|-----------------------------------------------------------------------------------------------------------------|----------------------------------------------------------------------|-------------------|
| Date of Inspection:                  | 9/1/10                                                                |                                                                                                                 | Location:<br>Route 44 Toyota<br>1154 New State Hig<br>Raynham, Mass. | lhway             |
| Vehicle Owner Pre                    | esent: □ yes X □                                                      | no                                                                                                              |                                                                      |                   |
| Others Present:                      |                                                                       |                                                                                                                 |                                                                      |                   |
|                                      |                                                                       |                                                                                                                 |                                                                      |                   |
| Name                                 | title                                                                 |                                                                                                                 | company                                                              | card attached     |
| Repair Estimate:                     | known                                                                 |                                                                                                                 |                                                                      |                   |
| Estimate Attached                    | :□Yes X□ no                                                           | □ partial r                                                                                                     | epair 🗆 parts                                                        | s available       |
| Seatbelt Operation<br>Results:       |                                                                       |                                                                                                                 |                                                                      |                   |
| and unbuc<br>time. This<br>extension | ckle each time tested<br>was tested when the                          | n to inspect the seat I. When it was pulled I belt was buckled ar I bbing showed no sig I ract to the B pillar. | quickly it would lock<br>nd was done from dif                        | up each<br>ferent |
| Airbags: □F                          | Front SRS                                                             | □Side SRS                                                                                                       |                                                                      |                   |
|                                      | Deployment                                                            | X□Non-Deployn                                                                                                   | nent                                                                 |                   |
| Results: The owne                    | n Operation: X □che<br>or gave me permission<br>ached to this report. | ecked<br>n to perform this test<br>There were no diagno                                                         | . A health check was<br>ostic trouble codes p                        | s done<br>resent. |