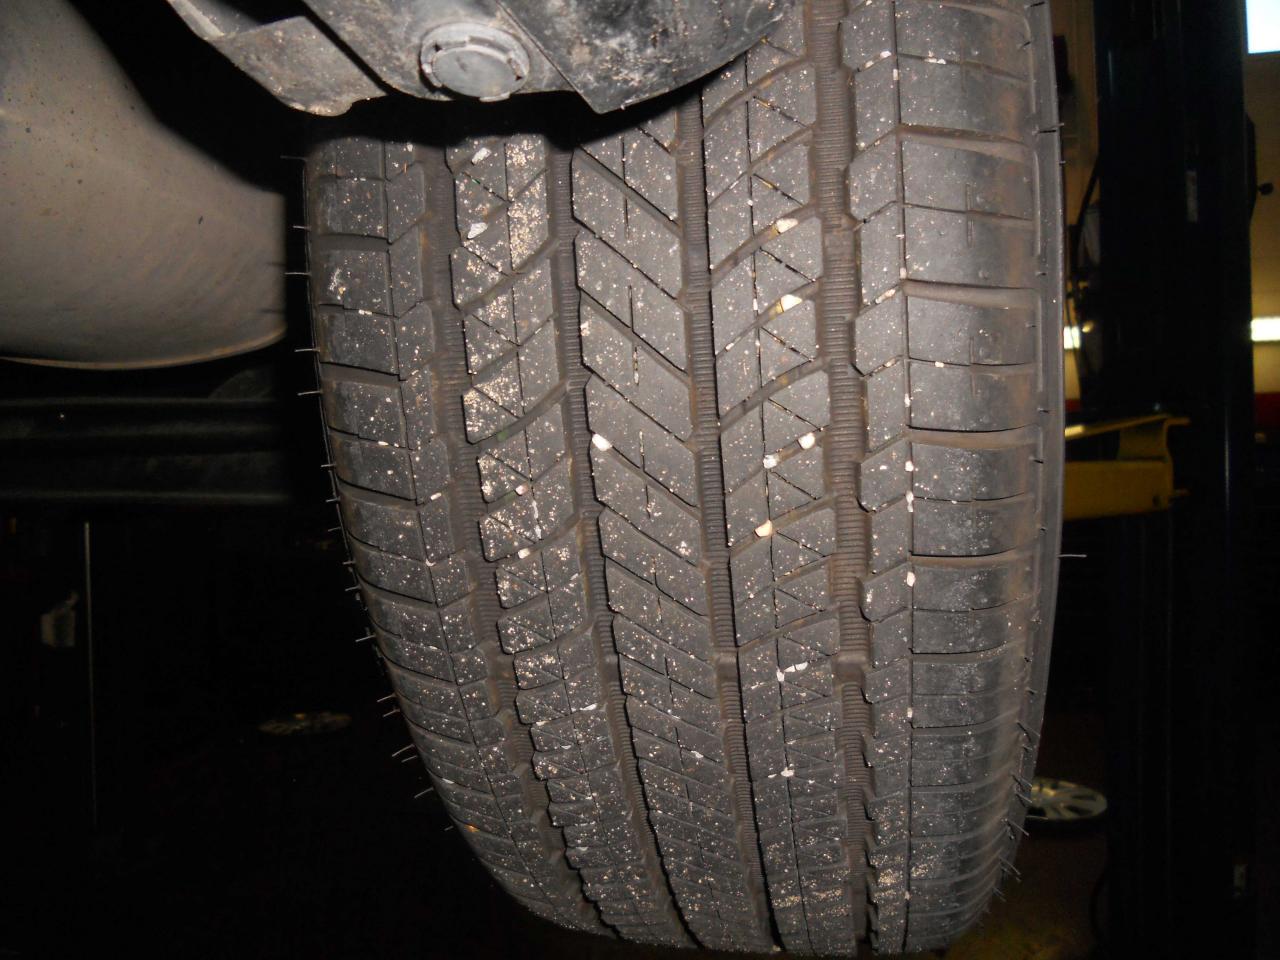

10 mm. Right Rear Wheel-6 mm. Left Rear Wheel-6 mm. There was no unusual wear marks on the brake pedal. In addition, there was no indication that the pedal had come in contact with the driver's floor area. The initial pedal height is 4 inches and it was 6 inches from the center console. When the brake pedal was depressed it would go low initially and then would pump up on subsequent applications. Starting the vehicle the pedal would go down slightly and when turning it off there was no change in pedal height indicating the system is airtight. The holding capability of the brakes were tested by applying heavy foot pressure and increasing throttle. The vehicle did not move when this was done. Tire pressure and tread depth was measured for each tire with the following results-Right Front Tire-33 lbs. and 7/32. Left Front Tire-32 lbs. and 7/32. Right Rear Tire-33 lbs. and 8/32. Left Rear Tire-34 lbs. and 9/32. There were no issues noted during this portion of the inspection.