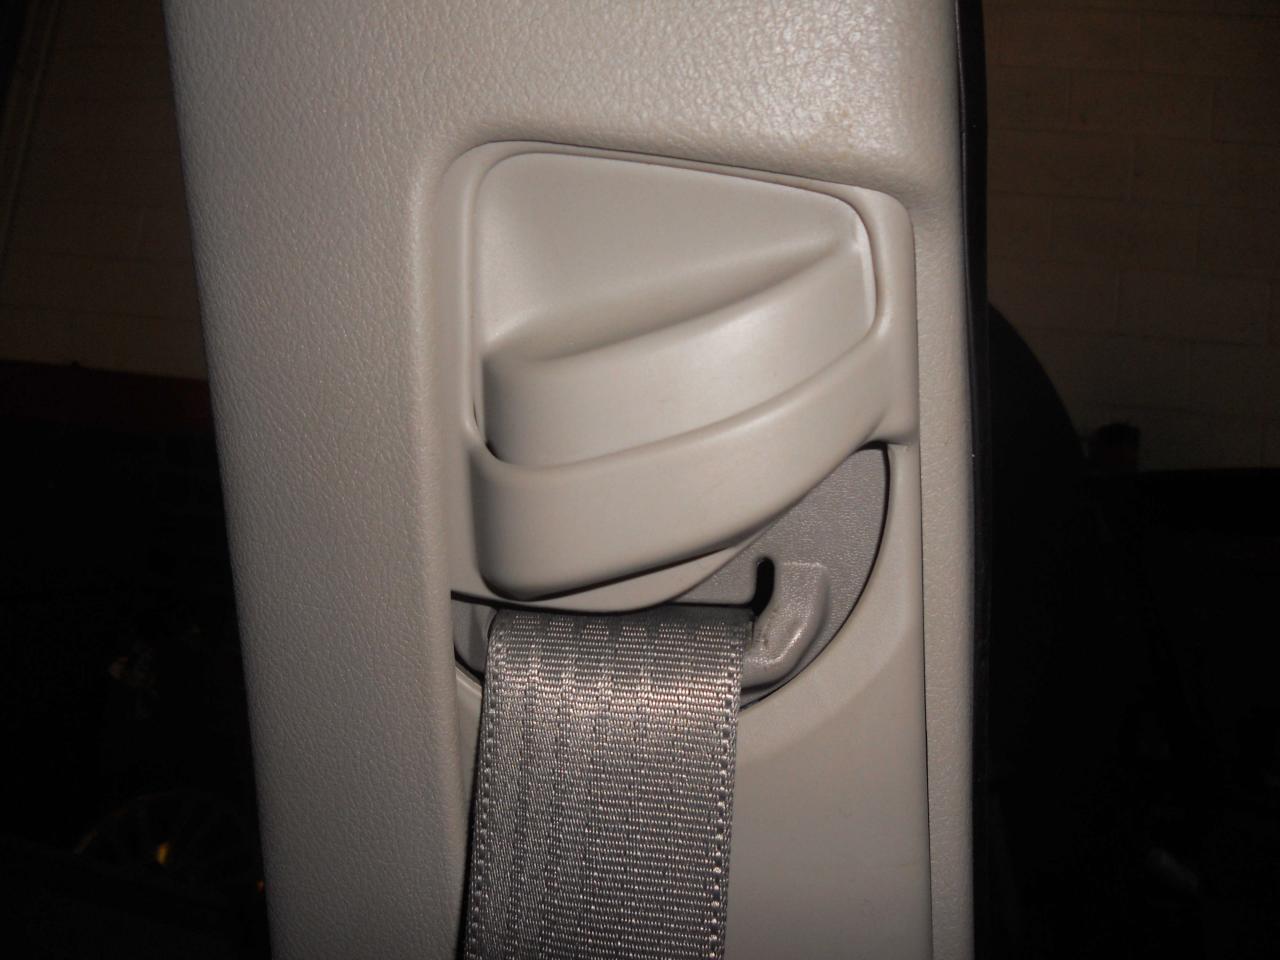

| Name                                 |                                                                       | Title                                                                                                           | Phor                                                                 | ne                |
|--------------------------------------|-----------------------------------------------------------------------|-----------------------------------------------------------------------------------------------------------------|----------------------------------------------------------------------|-------------------|
| Date of Inspection:                  | 9/1/10                                                                |                                                                                                                 | Location:<br>Route 44 Toyota<br>1154 New State Hig<br>Raynham, Mass. | lhway             |
| Vehicle Owner Pre                    | esent: □ yes X □                                                      | no                                                                                                              |                                                                      |                   |
| Others Present:                      |                                                                       |                                                                                                                 |                                                                      |                   |
|                                      |                                                                       |                                                                                                                 |                                                                      |                   |
| Name                                 | title                                                                 |                                                                                                                 | company                                                              | card attached     |
| Repair Estimate:                     | known                                                                 |                                                                                                                 |                                                                      |                   |
| Estimate Attached                    | :□Yes X□ no                                                           | □ partial r                                                                                                     | epair 🗆 parts                                                        | s available       |
| Seatbelt Operation<br>Results:       |                                                                       |                                                                                                                 |                                                                      |                   |
| and unbuc<br>time. This<br>extension | ckle each time tested<br>was tested when the                          | n to inspect the seat I. When it was pulled I belt was buckled ar I bbing showed no sig I ract to the B pillar. | quickly it would lock<br>nd was done from dif                        | up each<br>ferent |
| Airbags: □F                          | Front SRS                                                             | □Side SRS                                                                                                       |                                                                      |                   |
|                                      | Deployment                                                            | X□Non-Deployn                                                                                                   | nent                                                                 |                   |
| Results: The owne                    | n Operation: X □che<br>or gave me permission<br>ached to this report. | ecked<br>n to perform this test<br>There were no diagno                                                         | . A health check was<br>ostic trouble codes p                        | s done<br>resent. |