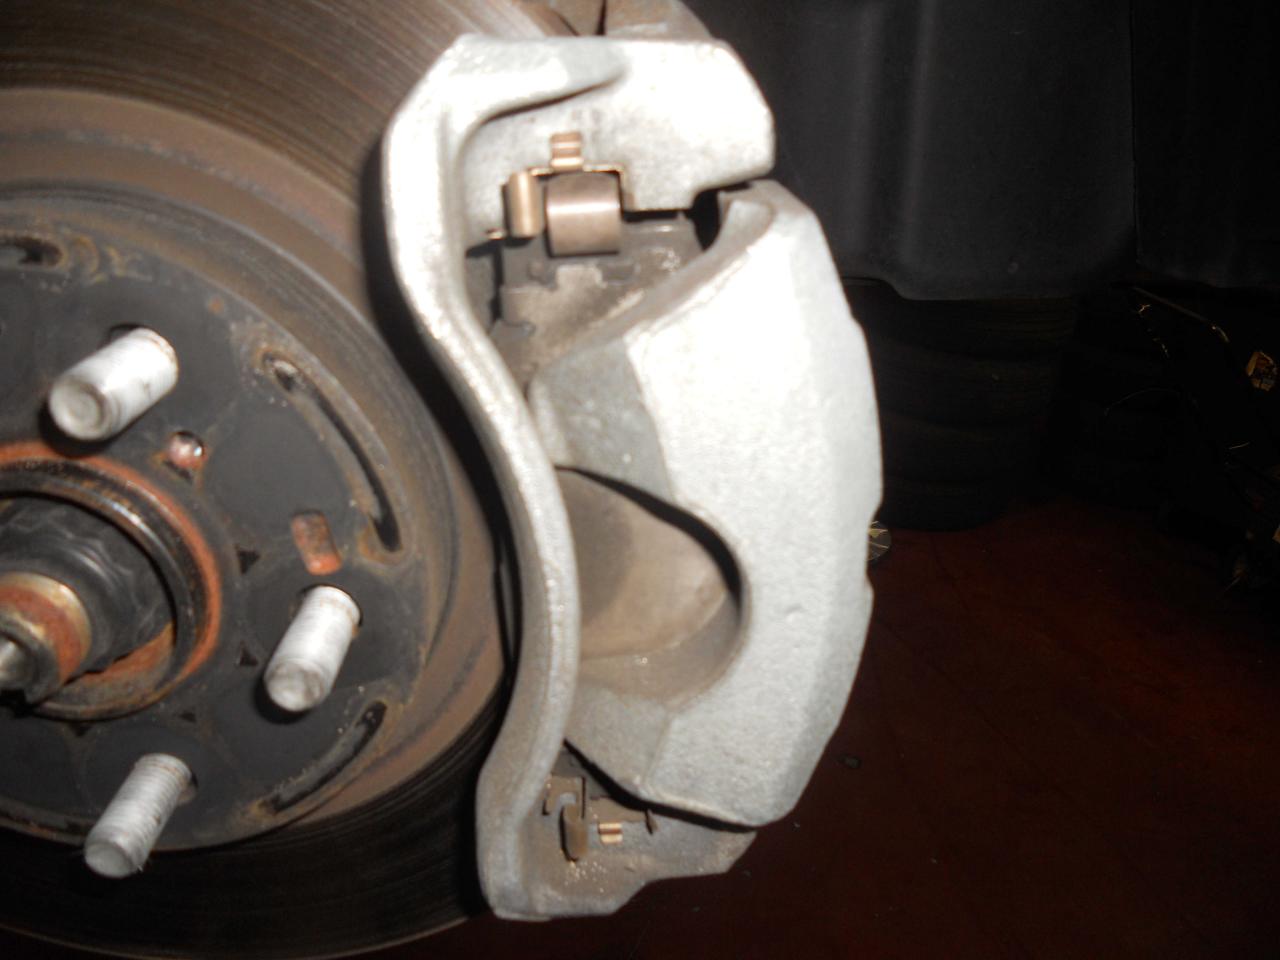

Objective Observations:

Brake system / Brake pedal: The owner gave me permission to inspect the brake system. This vehicle is equipped with front disc and rear drum brakes. The front rotors were smooth and showed no signs of ridging or hot spots. Pad and shoe depth for each wheel is as follows-Right Front Wheel-10 mm. Left Front Wheel-

10 mm. Right Rear Wheel-6 mm. Left Rear Wheel-6 mm. There was no unusual wear marks on the brake pedal. In addition, there was no indication that the pedal had come in contact with the driver's floor area. The initial pedal height is 4 inches and it was 6 inches from the center console. When the brake pedal was depressed it would go low initially and then would pump up on subsequent applications. Starting the vehicle the pedal would go down slightly and when turning it off there was no change in pedal height indicating the system is airtight. The holding capability of the brakes were tested by applying heavy foot pressure and increasing throttle. The vehicle did not move when this was done. Tire pressure and tread depth was measured for each tire with the following results-Right Front Tire-33 lbs. and 7/32. Left Front Tire-32 lbs. and 7/32. Right Rear Tire-33 lbs. and 8/32. Left Rear Tire-34 lbs. and 9/32. There were no issues noted during this portion of the inspection.

Throttle system / Accelerator pedal: The owner gave me permission to inspect the throttle system. The pedal was not bent and there were no indications that the pedal had been modified. The initial throttle position at high idle was 3 inches to the floor and 1 and ½ inches to the center console. The pedal would go to the floor when depressed and would come back to the high idle position with no binding or restrictions of any kind. The pedal was securely attached to the firewall. A video was taken of the throttle movement and is attached to this report. Pedal movement was also tested with the engine running and there was free movement to the wide open position and the idle position. There were no issues noted during this portion of the inspection.