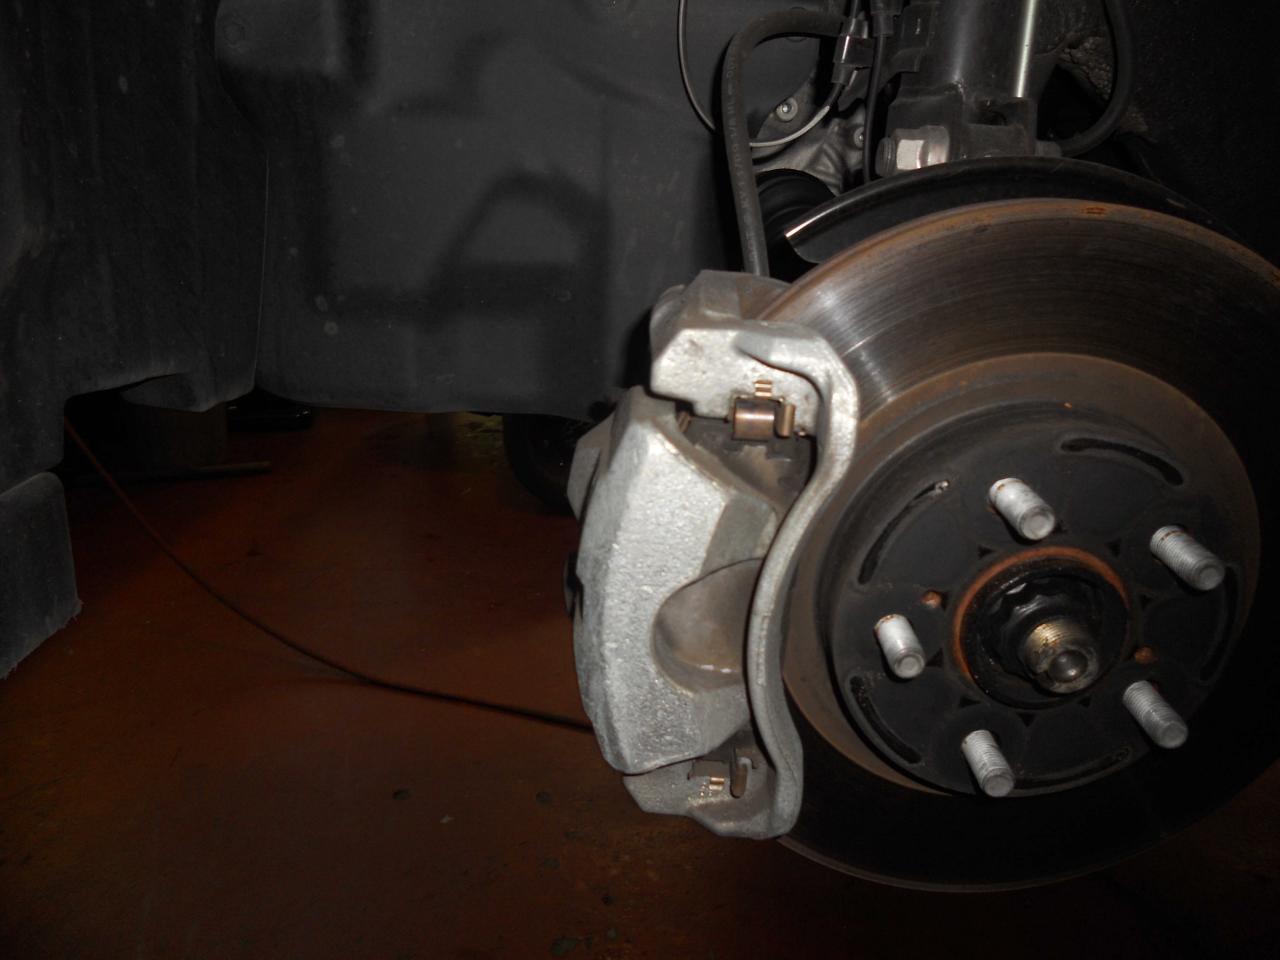

As you are aware your vehicle was inspected on September 1, 2010 at Route 44 Toyota. An inspection was made involving the accelerator pedal, the brakes, and floor mat. The accelerator pedal operated without interference and returned to its idle position when tested. No hesitations, sticking or other abnormalities were observed. Electrical connector at throttle pedal is properly attached. There are no bends or distortions in pedal assembly. The brake pads were of adequate thickness and the rotors were in good condition. There were no fluid leaks or defects found with the brake system. Fluid coloring was translucent with a slight yellowish tint. A diagnostic system check revealed that all systems were operating properly. The driver's side factory mat was installed properly with two retaining hooks. During the test drive, your vehicle performed all acceleration tests safely and the braking system operated as designed.

Objective Observations:

Brake system / Brake pedal: The owner gave me permission to inspect the brake system. This vehicle is equipped with front disc and rear drum brakes. The front rotors were smooth and showed no signs of ridging or hot spots. Pad and shoe depth for each wheel is as follows-Right Front Wheel-10 mm. Left Front Wheel-

10 mm. Right Rear Wheel-6 mm. Left Rear Wheel-6 mm. There was no unusual wear marks on the brake pedal. In addition, there was no indication that the pedal had come in contact with the driver's floor area. The initial pedal height is 4 inches and it was 6 inches from the center console. When the brake pedal was depressed it would go low initially and then would pump up on subsequent applications. Starting the vehicle the pedal would go down slightly and when turning it off there was no change in pedal height indicating the system is airtight. The holding capability of the brakes were tested by applying heavy foot pressure and increasing throttle. The vehicle did not move when this was done. Tire pressure and tread depth was measured for each tire with the following results-Right Front Tire-33 lbs. and 7/32. Left Front Tire-32 lbs. and 7/32. Right Rear Tire-33 lbs. and 8/32. Left Rear Tire-34 lbs. and 9/32. There were no issues noted during this portion of the inspection.