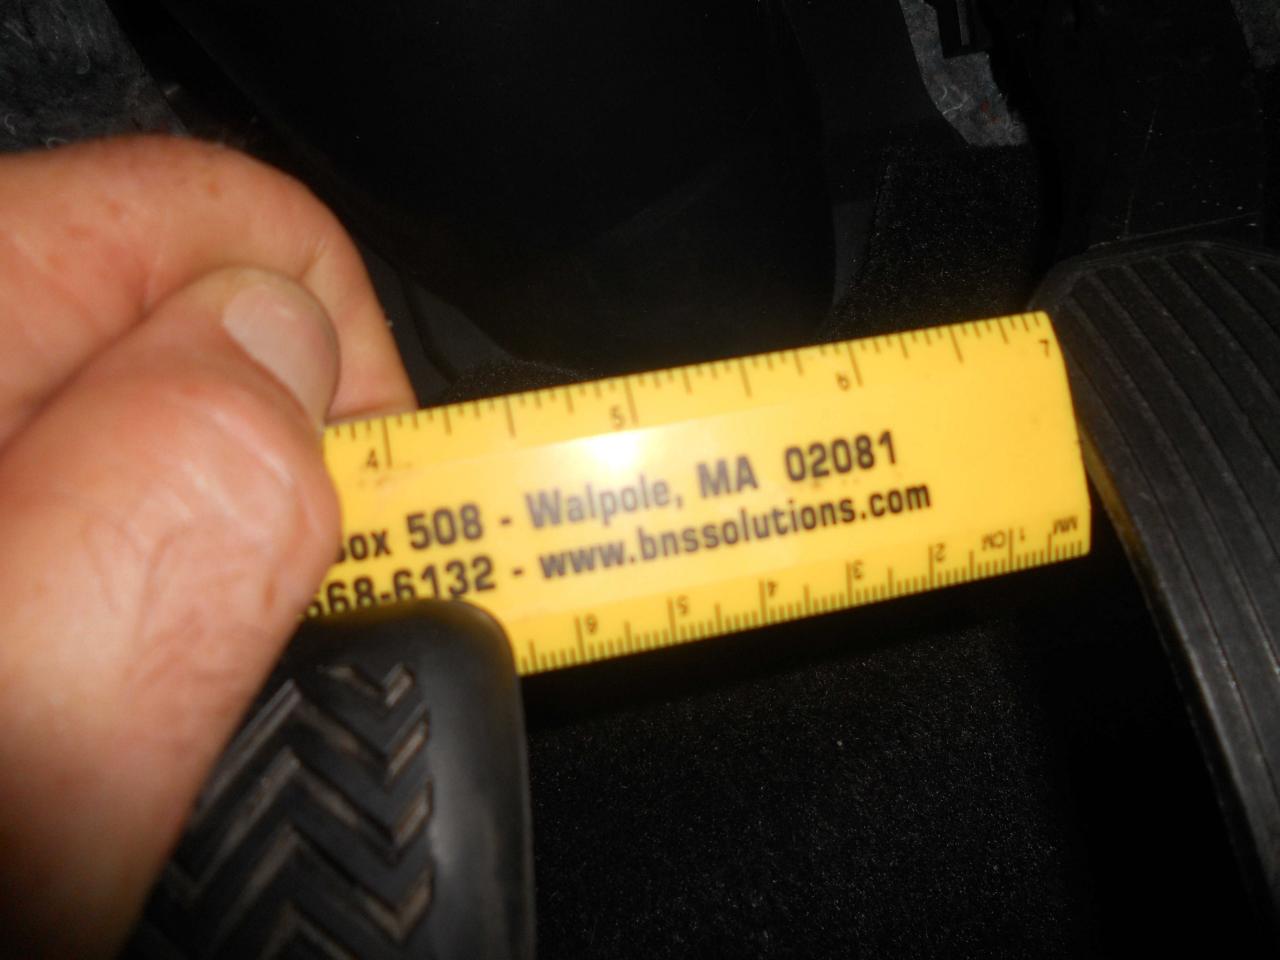

Throttle system / Accelerator pedal: The owner gave me permission to inspect the throttle system. The pedal was not bent and there were no indications that the pedal had been modified. The initial throttle position at high idle was 3 inches to the floor and 1 and ½ inches to the center console. The pedal would go to the floor when depressed and would come back to the high idle position with no binding or restrictions of any kind. The pedal was securely attached to the firewall. A video was taken of the throttle movement and is attached to this report. Pedal movement was also tested with the engine running and there was free movement to the wide open position and the idle position. There were no issues noted during this portion of the inspection.