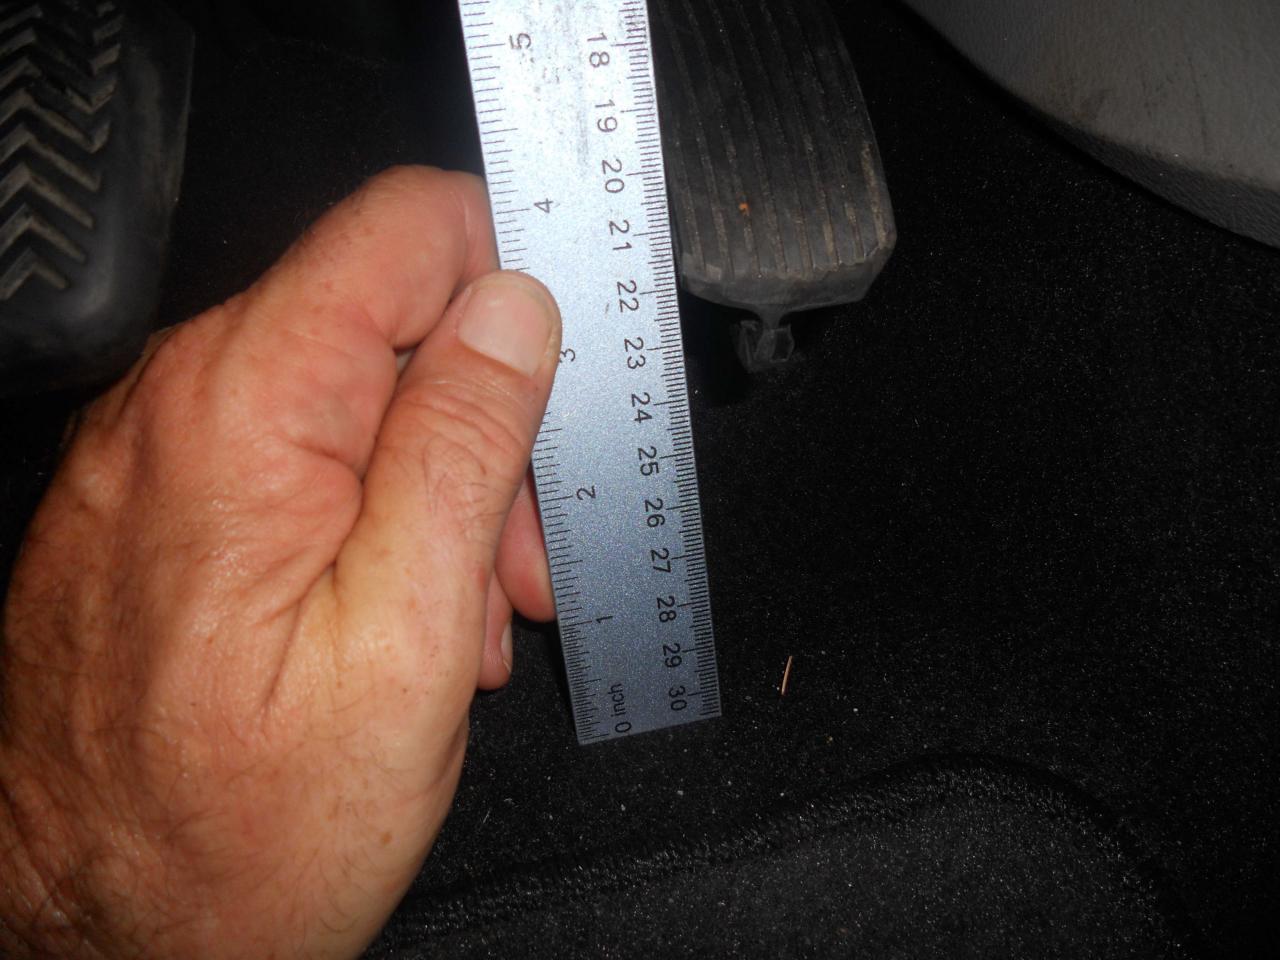

Throttle system / Accelerator pedal: The owner gave me permission to inspect the throttle system. The pedal was not bent and there were no indications that the pedal had been modified. The initial throttle position at high idle was 3 inches to the floor and 1 and ½ inches to the center console. The pedal would go to the floor when depressed and would come back to the high idle position with no binding or restrictions of any kind. The pedal was securely attached to the firewall. A video was taken of the throttle movement and is attached to this report. Pedal movement was also tested with the engine running and there was free movement to the wide open position and the idle position. There were no issues noted during this portion of the inspection.