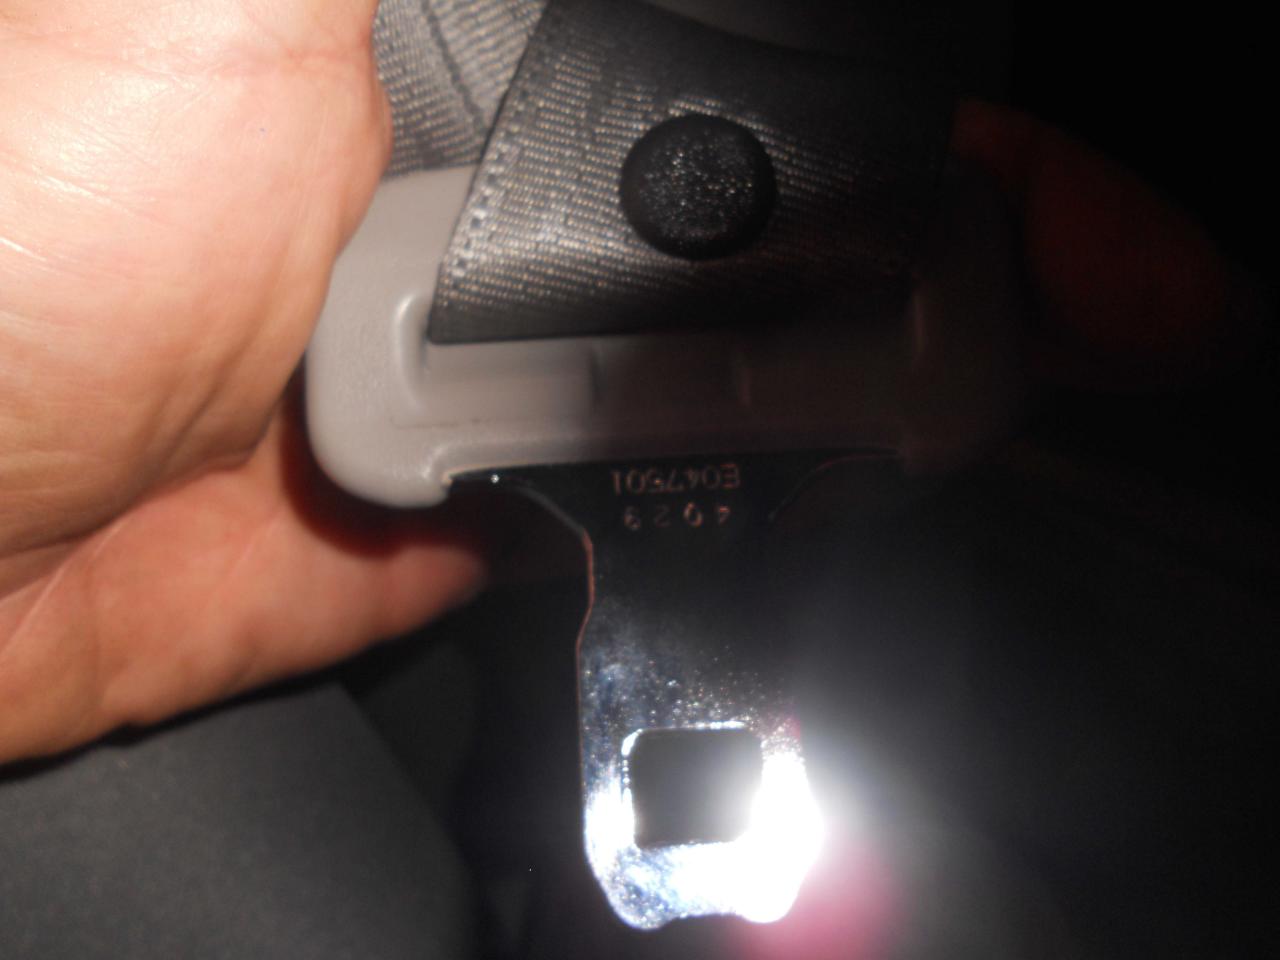

| Name                                 |                                                                       | Title                                                                                                           | Phor                                                                 | ne                |
|--------------------------------------|-----------------------------------------------------------------------|-----------------------------------------------------------------------------------------------------------------|----------------------------------------------------------------------|-------------------|
| Date of Inspection:                  | 9/1/10                                                                |                                                                                                                 | Location:<br>Route 44 Toyota<br>1154 New State Hig<br>Raynham, Mass. | lhway             |
| Vehicle Owner Pre                    | esent: □ yes X □                                                      | no                                                                                                              |                                                                      |                   |
| Others Present:                      |                                                                       |                                                                                                                 |                                                                      |                   |
|                                      |                                                                       |                                                                                                                 |                                                                      |                   |
| Name                                 | title                                                                 |                                                                                                                 | company                                                              | card attached     |
| Repair Estimate:                     | known                                                                 |                                                                                                                 |                                                                      |                   |
| Estimate Attached                    | :□Yes X□ no                                                           | □ partial r                                                                                                     | epair 🗆 parts                                                        | s available       |
| Seatbelt Operation<br>Results:       |                                                                       |                                                                                                                 |                                                                      |                   |
| and unbuc<br>time. This<br>extension | ckle each time tested<br>was tested when the                          | n to inspect the seat I. When it was pulled I belt was buckled ar I bbing showed no sig I ract to the B pillar. | quickly it would lock<br>nd was done from dif                        | up each<br>ferent |
| Airbags: □F                          | Front SRS                                                             | □Side SRS                                                                                                       |                                                                      |                   |
|                                      | Deployment                                                            | X□Non-Deployn                                                                                                   | nent                                                                 |                   |
| Results: The owne                    | n Operation: X □che<br>or gave me permission<br>ached to this report. | ecked<br>n to perform this test<br>There were no diagno                                                         | . A health check was<br>ostic trouble codes p                        | s done<br>resent. |