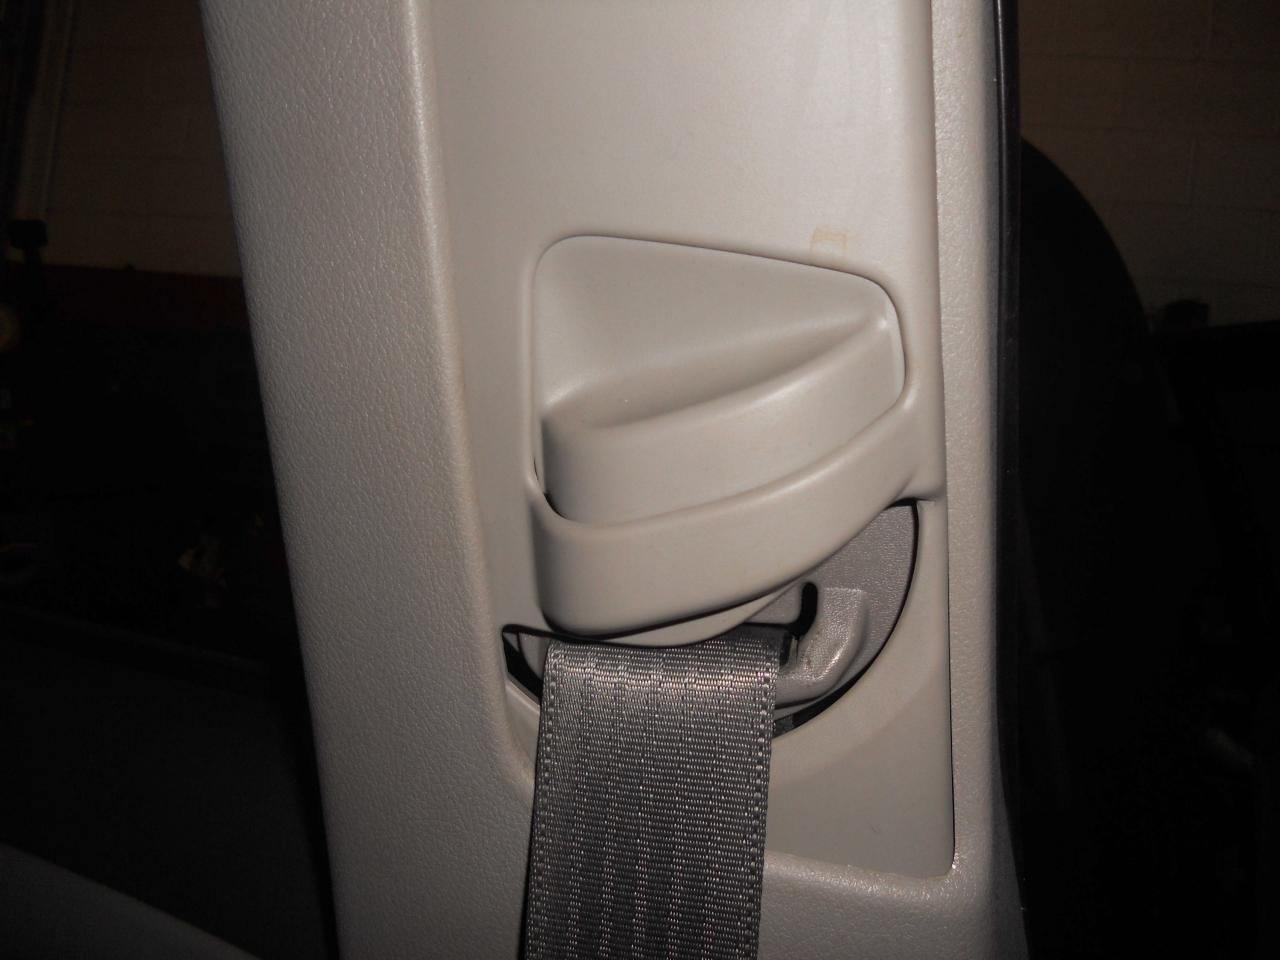

| Name                                 |                                                                       | Title                                                                                                           | Phor                                                                 | ne                |
|--------------------------------------|-----------------------------------------------------------------------|-----------------------------------------------------------------------------------------------------------------|----------------------------------------------------------------------|-------------------|
| Date of Inspection:                  | 9/1/10                                                                |                                                                                                                 | Location:<br>Route 44 Toyota<br>1154 New State Hig<br>Raynham, Mass. | lhway             |
| Vehicle Owner Pre                    | esent: □ yes X □                                                      | no                                                                                                              |                                                                      |                   |
| Others Present:                      |                                                                       |                                                                                                                 |                                                                      |                   |
|                                      |                                                                       |                                                                                                                 |                                                                      |                   |
| Name                                 | title                                                                 |                                                                                                                 | company                                                              | card attached     |
| Repair Estimate:                     | known                                                                 |                                                                                                                 |                                                                      |                   |
| Estimate Attached                    | :□Yes X□ no                                                           | □ partial r                                                                                                     | epair 🗆 parts                                                        | s available       |
| Seatbelt Operation<br>Results:       |                                                                       |                                                                                                                 |                                                                      |                   |
| and unbuc<br>time. This<br>extension | ckle each time tested<br>was tested when the                          | n to inspect the seat I. When it was pulled I belt was buckled ar I bbing showed no sig I ract to the B pillar. | quickly it would lock<br>nd was done from dif                        | up each<br>ferent |
| Airbags: □F                          | Front SRS                                                             | □Side SRS                                                                                                       |                                                                      |                   |
|                                      | Deployment                                                            | X□Non-Deployn                                                                                                   | nent                                                                 |                   |
| Results: The owne                    | n Operation: X □che<br>or gave me permission<br>ached to this report. | ecked<br>n to perform this test<br>There were no diagno                                                         | . A health check was<br>ostic trouble codes p                        | s done<br>resent. |