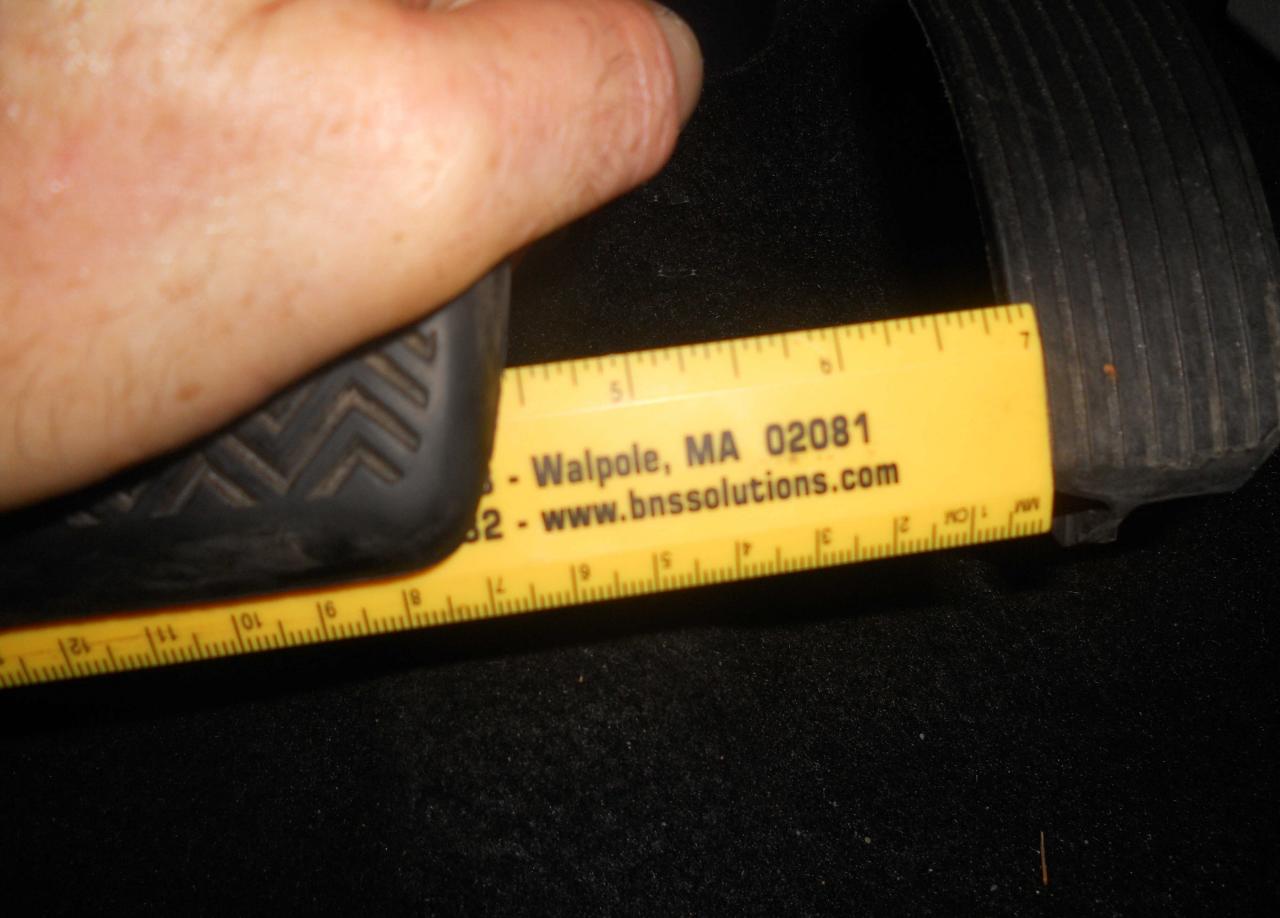

10 mm. Right Rear Wheel-6 mm. Left Rear Wheel-6 mm. There was no unusual wear marks on the brake pedal. In addition, there was no indication that the pedal had come in contact with the driver's floor area. The initial pedal height is 4 inches and it was 6 inches from the center console. When the brake pedal was depressed it would go low initially and then would pump up on subsequent applications. Starting the vehicle the pedal would go down slightly and when turning it off there was no change in pedal height indicating the system is airtight. The holding capability of the brakes were tested by applying heavy foot pressure and increasing throttle. The vehicle did not move when this was done. Tire pressure and tread depth was measured for each tire with the following results-Right Front Tire-33 lbs. and 7/32. Left Front Tire-32 lbs. and 7/32. Right Rear Tire-33 lbs. and 8/32. Left Rear Tire-34 lbs. and 9/32. There were no issues noted during this portion of the inspection.

Throttle system / Accelerator pedal: The owner gave me permission to inspect the throttle system. The pedal was not bent and there were no indications that the pedal had been modified. The initial throttle position at high idle was 3 inches to the floor and 1 and ½ inches to the center console. The pedal would go to the floor when depressed and would come back to the high idle position with no binding or restrictions of any kind. The pedal was securely attached to the firewall. A video was taken of the throttle movement and is attached to this report. Pedal movement was also tested with the engine running and there was free movement to the wide open position and the idle position. There were no issues noted during this portion of the inspection.