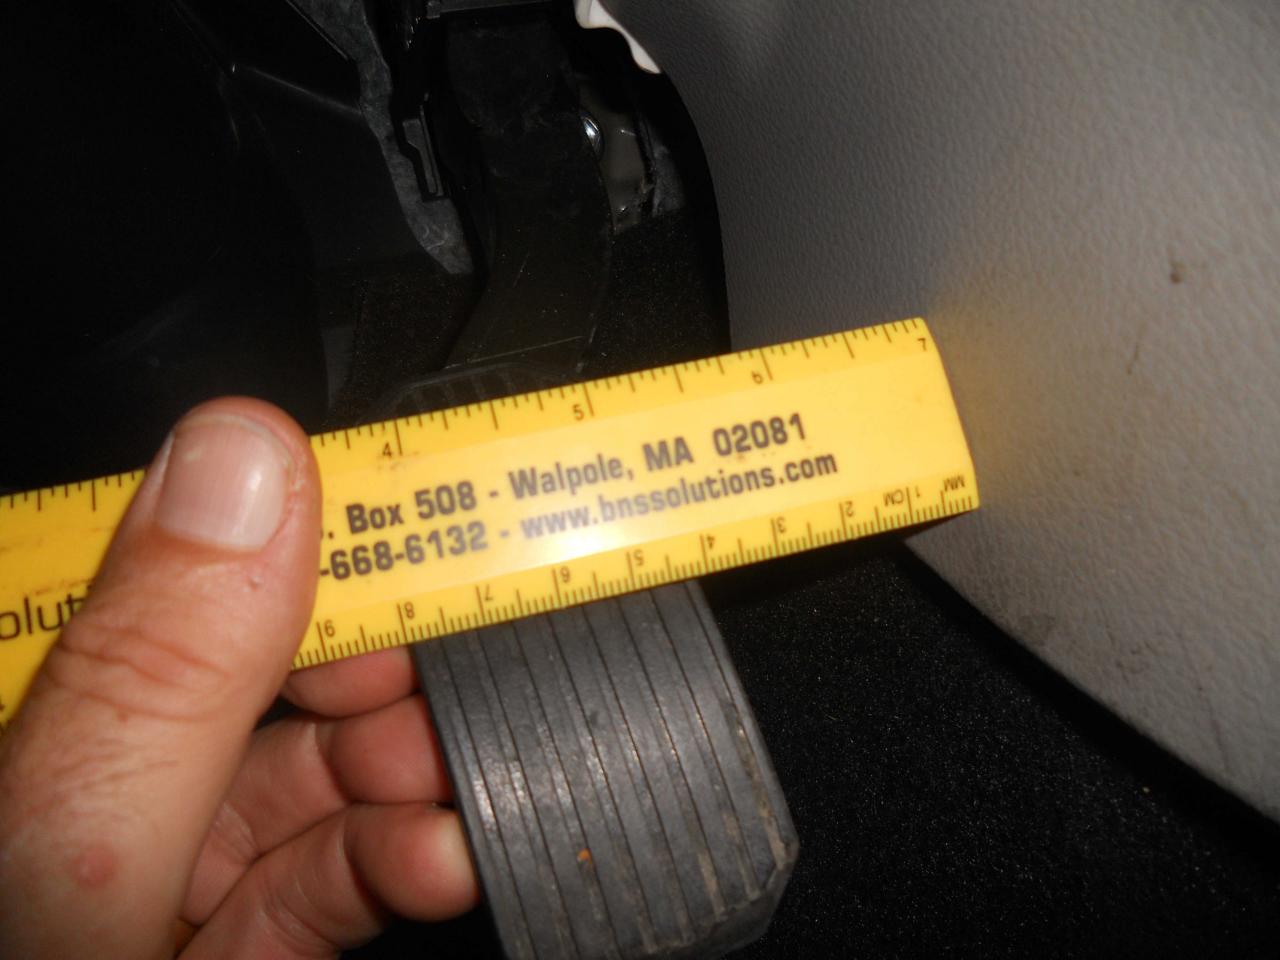

Throttle system / Accelerator pedal: The owner gave me permission to inspect the throttle system. The pedal was not bent and there were no indications that the pedal had been modified. The initial throttle position at high idle was 3 inches to the floor and 1 and ½ inches to the center console. The pedal would go to the floor when depressed and would come back to the high idle position with no binding or restrictions of any kind. The pedal was securely attached to the firewall. A video was taken of the throttle movement and is attached to this report. Pedal movement was also tested with the engine running and there was free movement to the wide open position and the idle position. There were no issues noted during this portion of the inspection.