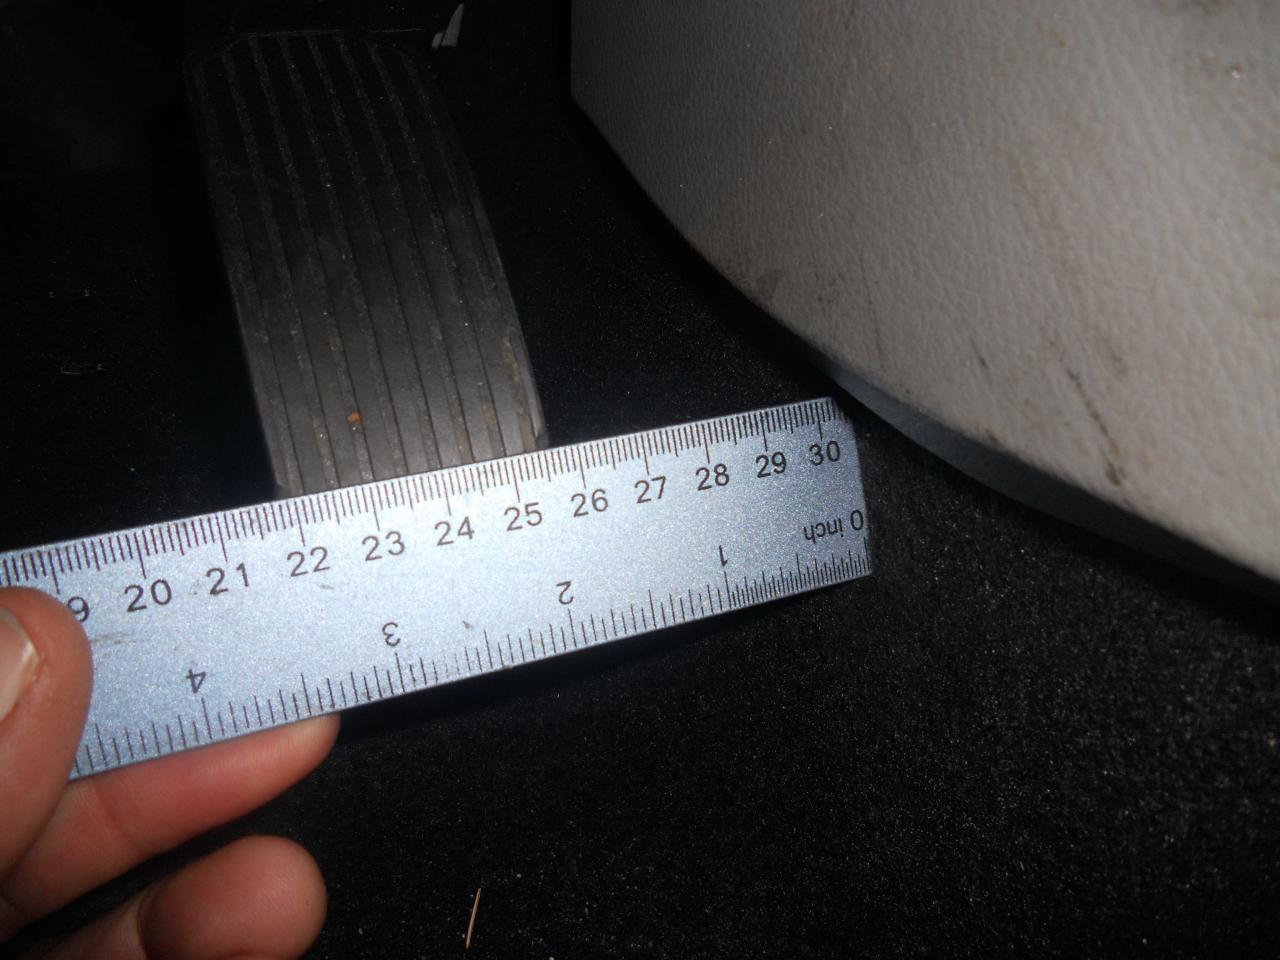

10 mm. Right Rear Wheel-6 mm. Left Rear Wheel-6 mm. There was no unusual wear marks on the brake pedal. In addition, there was no indication that the pedal had come in contact with the driver's floor area. The initial pedal height is 4 inches and it was 6 inches from the center console. When the brake pedal was depressed it would go low initially and then would pump up on subsequent applications. Starting the vehicle the pedal would go down slightly and when turning it off there was no change in pedal height indicating the system is airtight. The holding capability of the brakes were tested by applying heavy foot pressure and increasing throttle. The vehicle did not move when this was done. Tire pressure and tread depth was measured for each tire with the following results-Right Front Tire-33 lbs. and 7/32. Left Front Tire-32 lbs. and 7/32. Right Rear Tire-33 lbs. and 8/32. Left Rear Tire-34 lbs. and 9/32. There were no issues noted during this portion of the inspection.

Throttle system / Accelerator pedal: The owner gave me permission to inspect the throttle system. The pedal was not bent and there were no indications that the pedal had been modified. The initial throttle position at high idle was 3 inches to the floor and 1 and ½ inches to the center console. The pedal would go to the floor when depressed and would come back to the high idle position with no binding or restrictions of any kind. The pedal was securely attached to the firewall. A video was taken of the throttle movement and is attached to this report. Pedal movement was also tested with the engine running and there was free movement to the wide open position and the idle position. There were no issues noted during this portion of the inspection.