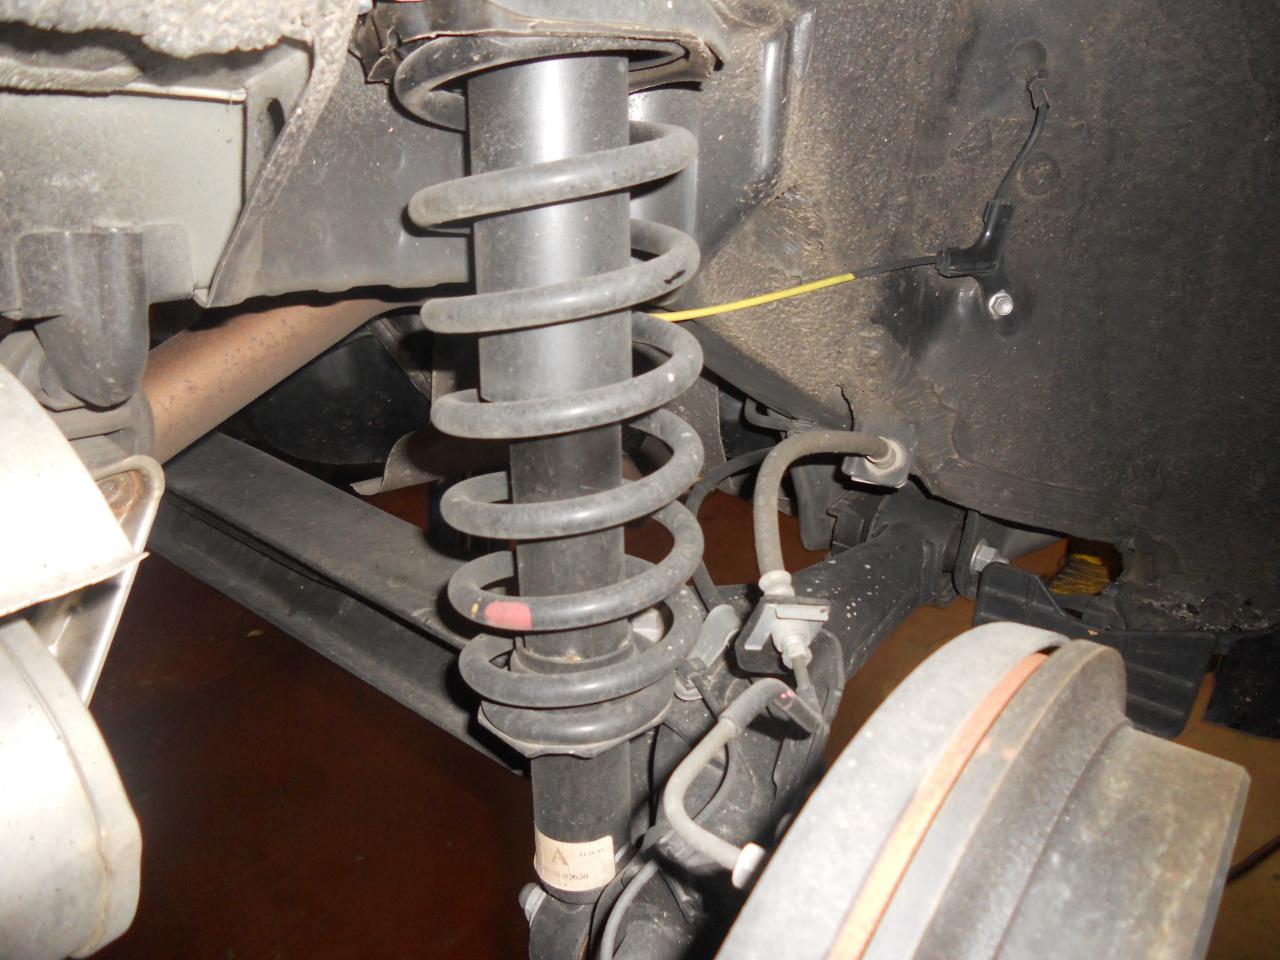

Objective Observations:

Brake system / Brake pedal: The owner gave me permission to inspect the brake system. This vehicle is equipped with front disc and rear drum brakes. The front rotors were smooth and showed no signs of ridging or hot spots. Pad and shoe depth for each wheel is as follows-Right Front Wheel-10 mm. Left Front Wheel-

10 mm. Right Rear Wheel-6 mm. Left Rear Wheel-6 mm. There was no unusual wear marks on the brake pedal. In addition, there was no indication that the pedal had come in contact with the driver's floor area. The initial pedal height is 4 inches and it was 6 inches from the center console. When the brake pedal was depressed it would go low initially and then would pump up on subsequent applications. Starting the vehicle the pedal would go down slightly and when turning it off there was no change in pedal height indicating the system is airtight. The holding capability of the brakes were tested by applying heavy foot pressure and increasing throttle. The vehicle did not move when this was done. Tire pressure and tread depth was measured for each tire with the following results-Right Front Tire-33 lbs. and 7/32. Left Front Tire-32 lbs. and 7/32. Right Rear Tire-33 lbs. and 8/32. Left Rear Tire-34 lbs. and 9/32. There were no issues noted during this portion of the inspection.