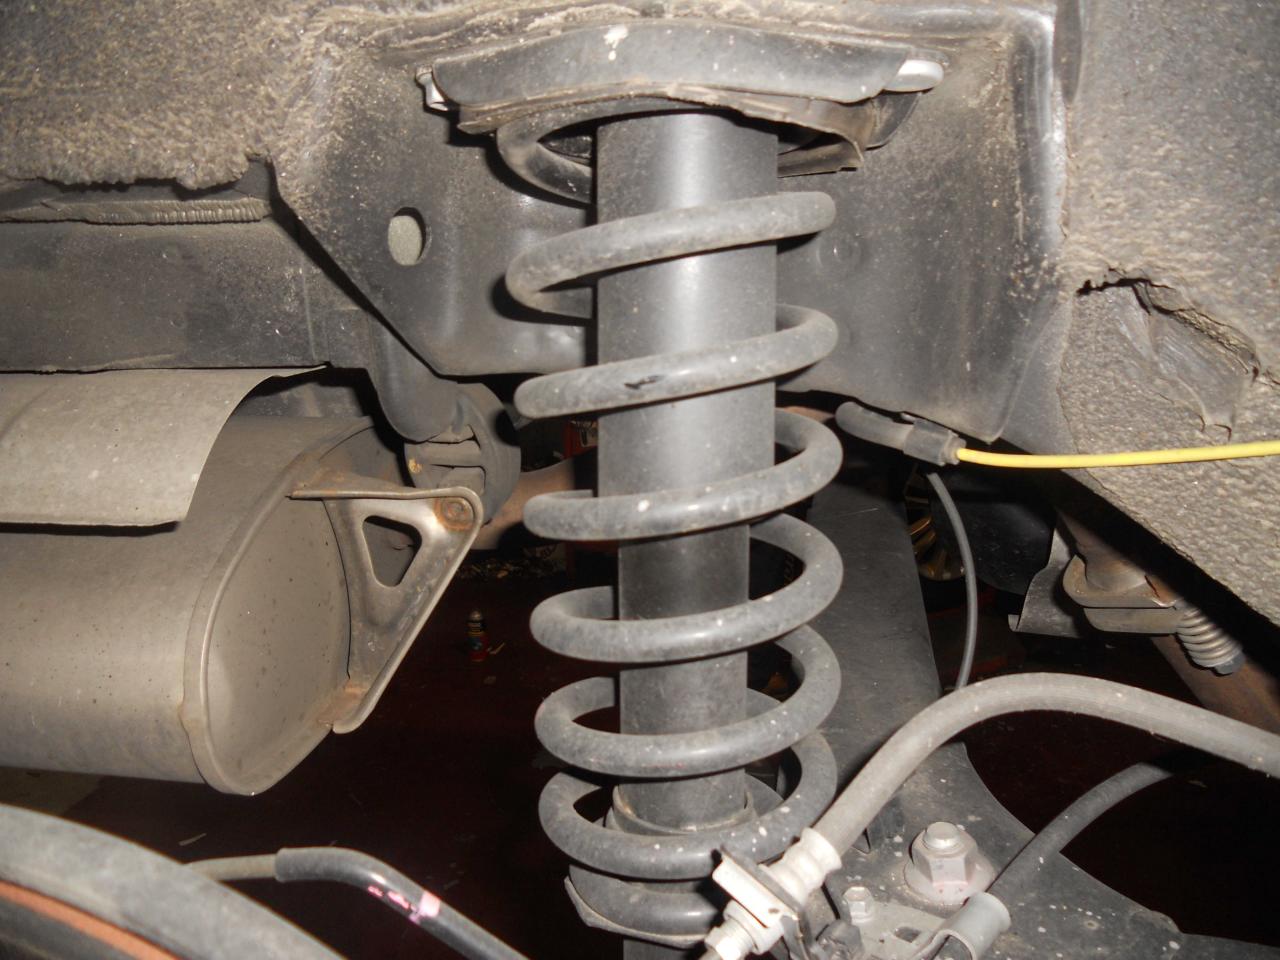

As you are aware your vehicle was inspected on September 1, 2010 at Route 44 Toyota. An inspection was made involving the accelerator pedal, the brakes, and floor mat. The accelerator pedal operated without interference and returned to its idle position when tested. No hesitations, sticking or other abnormalities were observed. Electrical connector at throttle pedal is properly attached. There are no bends or distortions in pedal assembly. The brake pads were of adequate thickness and the rotors were in good condition. There were no fluid leaks or defects found with the brake system. Fluid coloring was translucent with a slight yellowish tint. A diagnostic system check revealed that all systems were operating properly. The driver's side factory mat was installed properly with two retaining hooks. During the test drive, your vehicle performed all acceleration tests safely and the braking system operated as designed.

Throttle system / Accelerator pedal: The owner gave me permission to inspect the throttle system. The pedal was not bent and there were no indications that the pedal had been modified. The initial throttle position at high idle was 3 inches to the floor and 1 and ½ inches to the center console. The pedal would go to the floor when depressed and would come back to the high idle position with no binding or restrictions of any kind. The pedal was securely attached to the firewall. A video was taken of the throttle movement and is attached to this report. Pedal movement was also tested with the engine running and there was free movement to the wide open position and the idle position. There were no issues noted during this portion of the inspection.