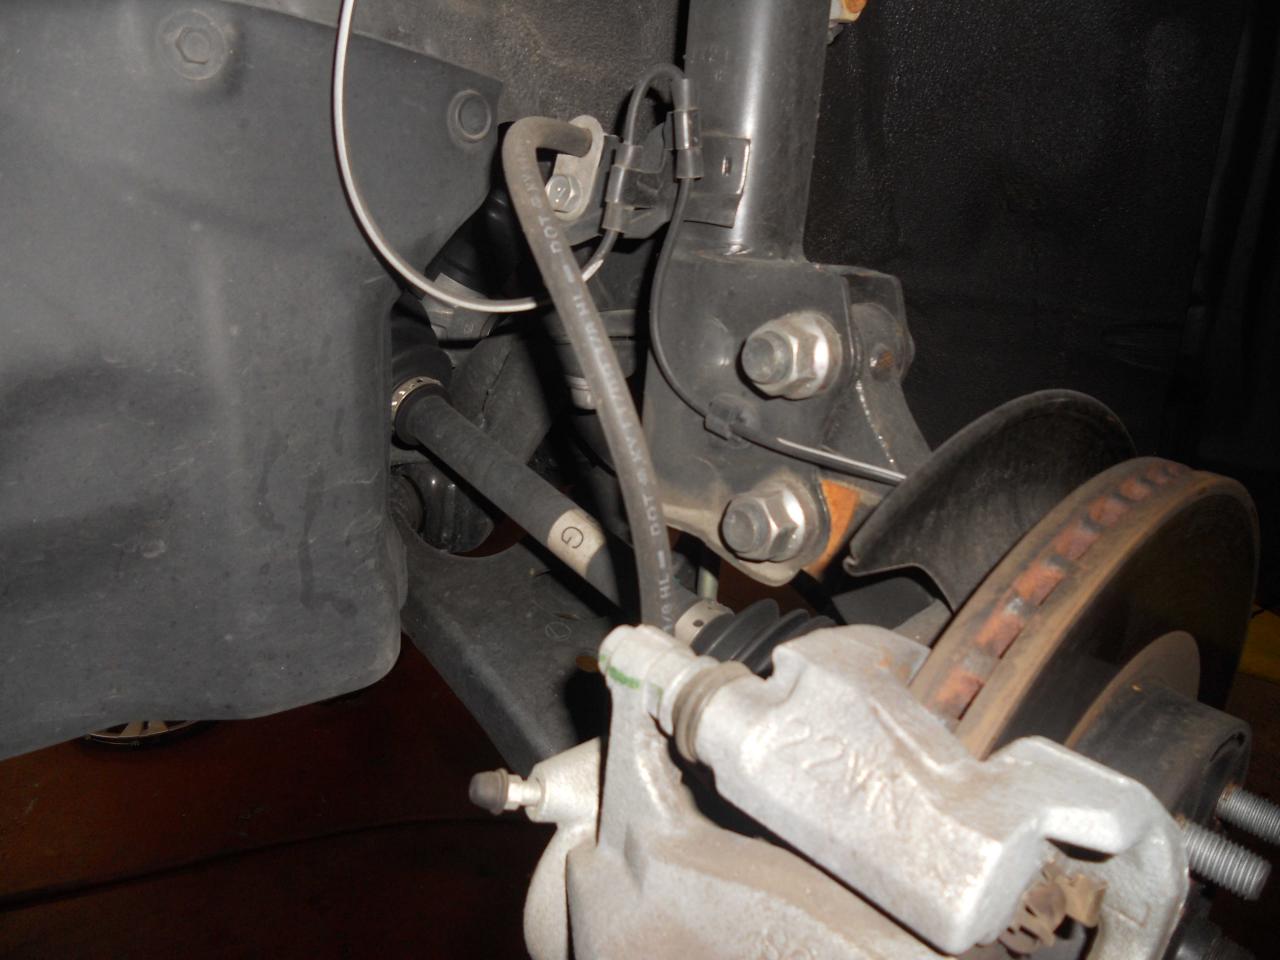

As you are aware your vehicle was inspected on September 1, 2010 at Route 44 Toyota. An inspection was made involving the accelerator pedal, the brakes, and floor mat. The accelerator pedal operated without interference and returned to its idle position when tested. No hesitations, sticking or other abnormalities were observed. Electrical connector at throttle pedal is properly attached. There are no bends or distortions in pedal assembly. The brake pads were of adequate thickness and the rotors were in good condition. There were no fluid leaks or defects found with the brake system. Fluid coloring was translucent with a slight yellowish tint. A diagnostic system check revealed that all systems were operating properly. The driver's side factory mat was installed properly with two retaining hooks. During the test drive, your vehicle performed all acceleration tests safely and the braking system operated as designed.

Objective Observations:

Brake system / Brake pedal: The owner gave me permission to inspect the brake system. This vehicle is equipped with front disc and rear drum brakes. The front rotors were smooth and showed no signs of ridging or hot spots. Pad and shoe depth for each wheel is as follows-Right Front Wheel-10 mm. Left Front Wheel-

10 mm. Right Rear Wheel-6 mm. Left Rear Wheel-6 mm. There was no unusual wear marks on the brake pedal. In addition, there was no indication that the pedal had come in contact with the driver's floor area. The initial pedal height is 4 inches and it was 6 inches from the center console. When the brake pedal was depressed it would go low initially and then would pump up on subsequent applications. Starting the vehicle the pedal would go down slightly and when turning it off there was no change in pedal height indicating the system is airtight. The holding capability of the brakes were tested by applying heavy foot pressure and increasing throttle. The vehicle did not move when this was done. Tire pressure and tread depth was measured for each tire with the following results-Right Front Tire-33 lbs. and 7/32. Left Front Tire-32 lbs. and 7/32. Right Rear Tire-33 lbs. and 8/32. Left Rear Tire-34 lbs. and 9/32. There were no issues noted during this portion of the inspection.