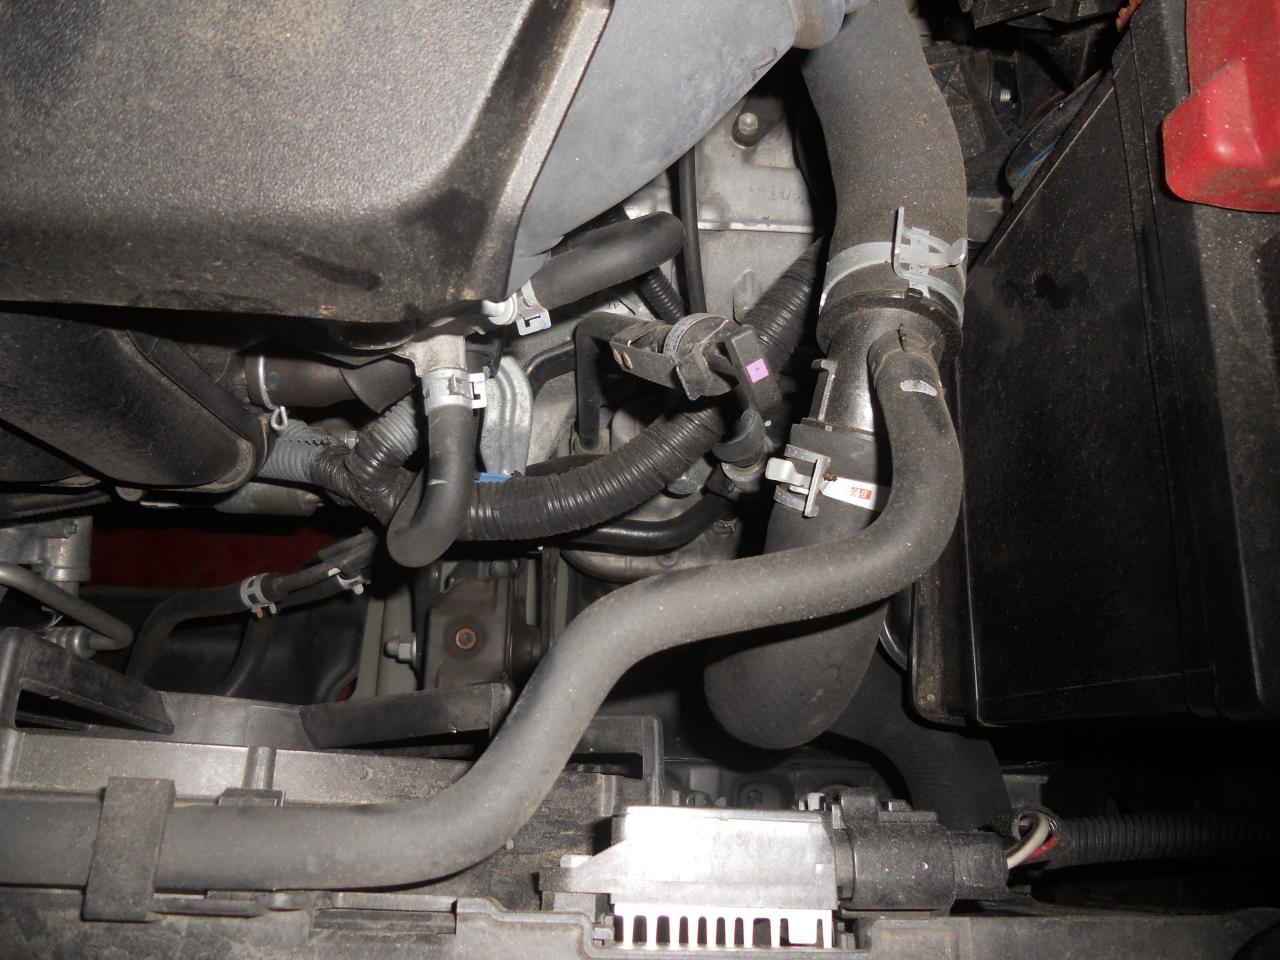

Throttle system / Accelerator pedal: The owner gave me permission to inspect the throttle system. The pedal was not bent and there were no indications that the pedal had been modified. The initial throttle position at high idle was 3 inches to the floor and 1 and ½ inches to the center console. The pedal would go to the floor when depressed and would come back to the high idle position with no binding or restrictions of any kind. The pedal was securely attached to the firewall. A video was taken of the throttle movement and is attached to this report. Pedal movement was also tested with the engine running and there was free movement to the wide open position and the idle position. There were no issues noted during this portion of the inspection.

Floor mats (Include floor mat ID #s): There was one floor mat in the driver's area and it was securely attached to the floor hooks which were not damaged and were properly attached to the carpet. The part number on the underside of the mat was not readable.