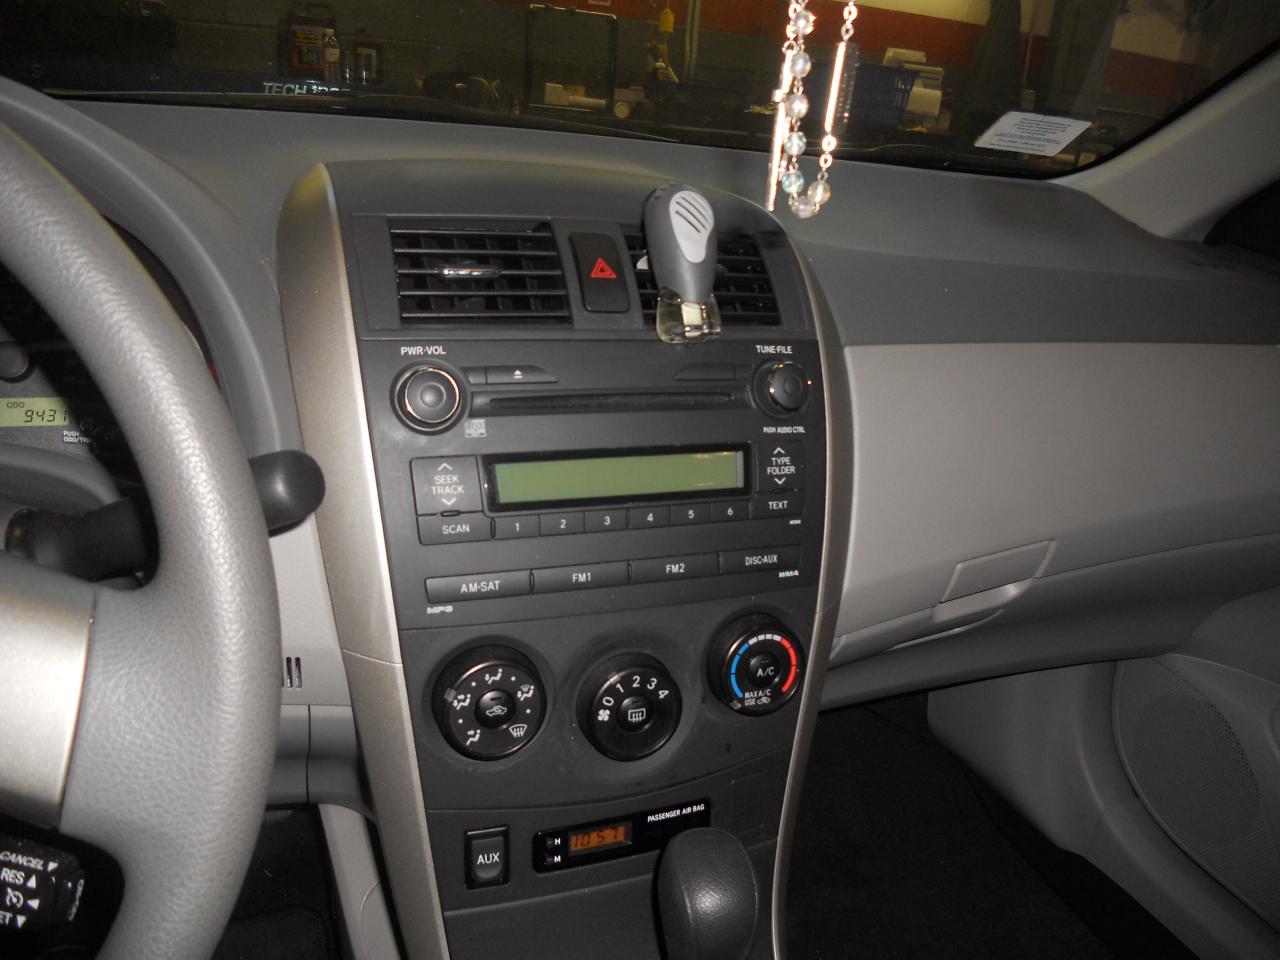

As you are aware your vehicle was inspected on September 1, 2010 at Route 44 Toyota. An inspection was made involving the accelerator pedal, the brakes, and floor mat. The accelerator pedal operated without interference and returned to its idle position when tested. No hesitations, sticking or other abnormalities were observed. Electrical connector at throttle pedal is properly attached. There are no bends or distortions in pedal assembly. The brake pads were of adequate thickness and the rotors were in good condition. There were no fluid leaks or defects found with the brake system. Fluid coloring was translucent with a slight yellowish tint. A diagnostic system check revealed that all systems were operating properly. The driver's side factory mat was installed properly with two retaining hooks. During the test drive, your vehicle performed all acceleration tests safely and the braking system operated as designed.

Throttle system / Accelerator pedal: The owner gave me permission to inspect the throttle system. The pedal was not bent and there were no indications that the pedal had been modified. The initial throttle position at high idle was 3 inches to the floor and 1 and ½ inches to the center console. The pedal would go to the floor when depressed and would come back to the high idle position with no binding or restrictions of any kind. The pedal was securely attached to the firewall. A video was taken of the throttle movement and is attached to this report. Pedal movement was also tested with the engine running and there was free movement to the wide open position and the idle position. There were no issues noted during this portion of the inspection.

Floor mats (Include floor mat ID #s): There was one floor mat in the driver's area and it was securely attached to the floor hooks which were not damaged and were properly attached to the carpet. The part number on the underside of the mat was not readable.