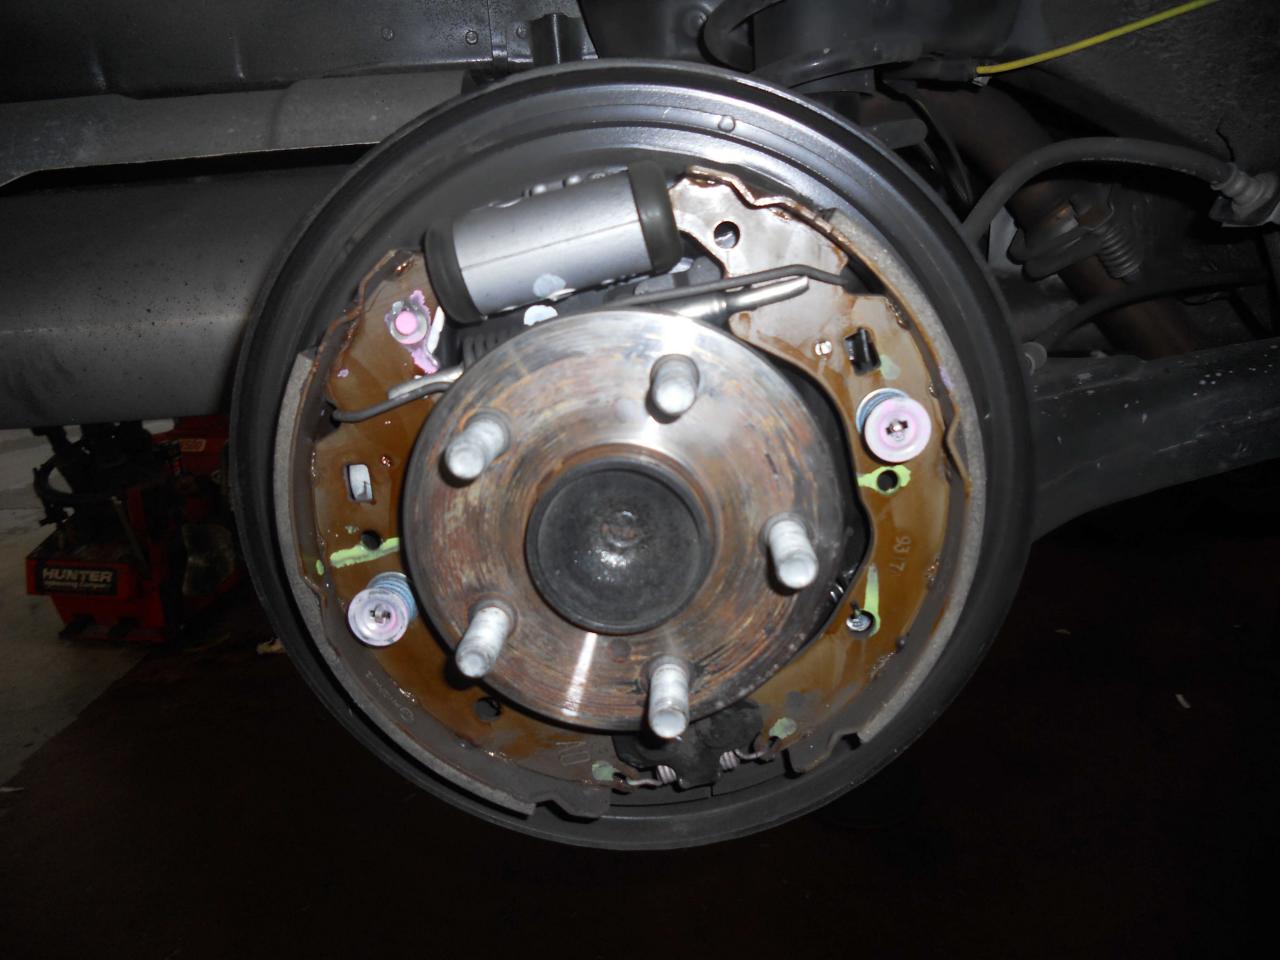

As you are aware your vehicle was inspected on September 1, 2010 at Route 44 Toyota. An inspection was made involving the accelerator pedal, the brakes, and floor mat. The accelerator pedal operated without interference and returned to its idle position when tested. No hesitations, sticking or other abnormalities were observed. Electrical connector at throttle pedal is properly attached. There are no bends or distortions in pedal assembly. The brake pads were of adequate thickness and the rotors were in good condition. There were no fluid leaks or defects found with the brake system. Fluid coloring was translucent with a slight yellowish tint. A diagnostic system check revealed that all systems were operating properly. The driver's side factory mat was installed properly with two retaining hooks. During the test drive, your vehicle performed all acceleration tests safely and the braking system operated as designed.

Objective Observations:

Brake system / Brake pedal: The owner gave me permission to inspect the brake system. This vehicle is equipped with front disc and rear drum brakes. The front rotors were smooth and showed no signs of ridging or hot spots. Pad and shoe depth for each wheel is as follows-Right Front Wheel-10 mm. Left Front Wheel-

10 mm. Right Rear Wheel-6 mm. Left Rear Wheel-6 mm. There was no unusual wear marks on the brake pedal. In addition, there was no indication that the pedal had come in contact with the driver's floor area. The initial pedal height is 4 inches and it was 6 inches from the center console. When the brake pedal was depressed it would go low initially and then would pump up on subsequent applications. Starting the vehicle the pedal would go down slightly and when turning it off there was no change in pedal height indicating the system is airtight. The holding capability of the brakes were tested by applying heavy foot pressure and increasing throttle. The vehicle did not move when this was done. Tire pressure and tread depth was measured for each tire with the following results-Right Front Tire-33 lbs. and 7/32. Left Front Tire-32 lbs. and 7/32. Right Rear Tire-33 lbs. and 8/32. Left Rear Tire-34 lbs. and 9/32. There were no issues noted during this portion of the inspection.