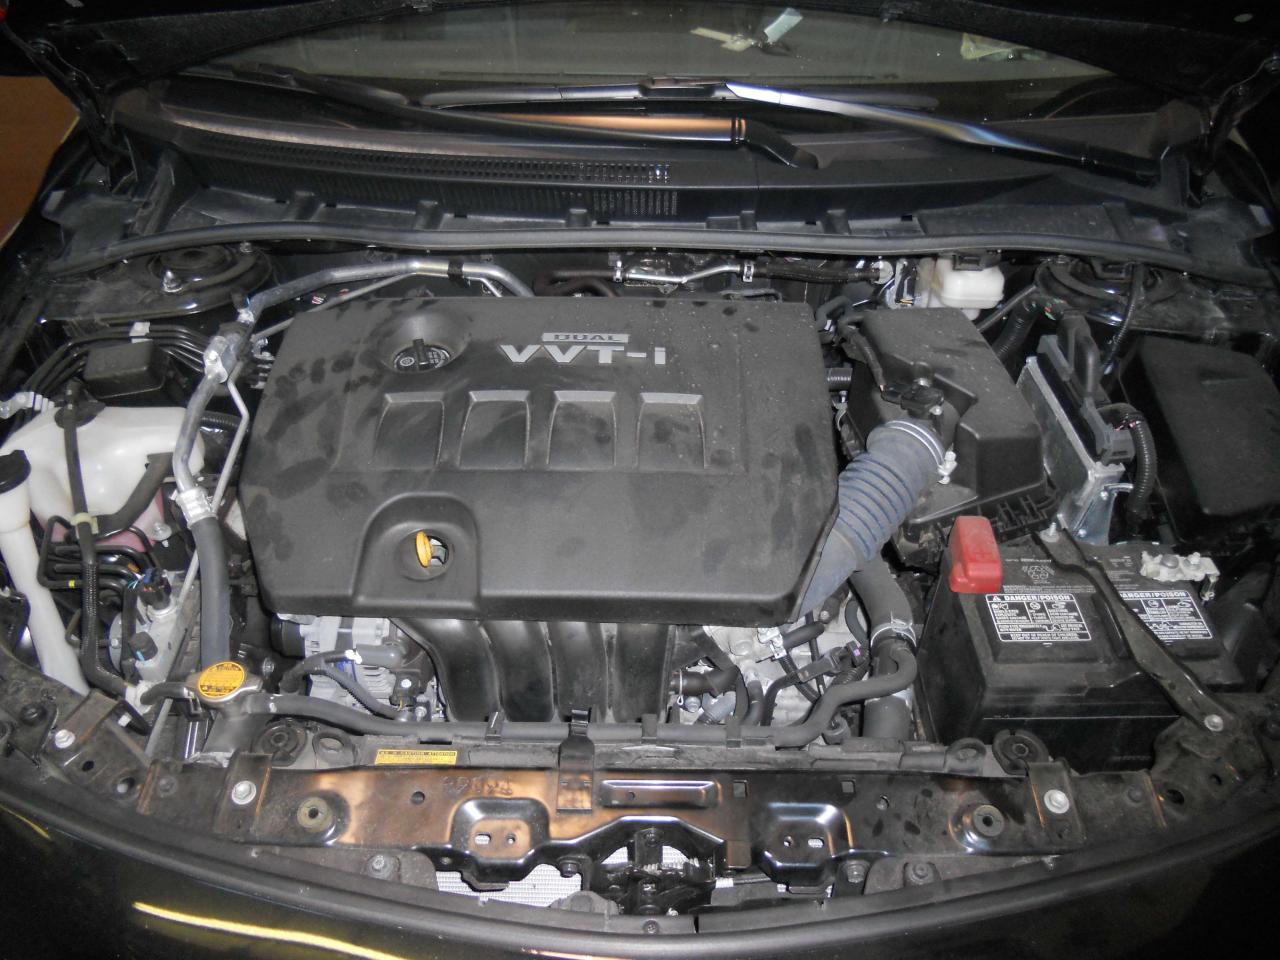

As you are aware your vehicle was inspected on September 1, 2010 at Route 44 Toyota. An inspection was made involving the accelerator pedal, the brakes, and floor mat. The accelerator pedal operated without interference and returned to its idle position when tested. No hesitations, sticking or other abnormalities were observed. Electrical connector at throttle pedal is properly attached. There are no bends or distortions in pedal assembly. The brake pads were of adequate thickness and the rotors were in good condition. There were no fluid leaks or defects found with the brake system. Fluid coloring was translucent with a slight yellowish tint. A diagnostic system check revealed that all systems were operating properly. The driver's side factory mat was installed properly with two retaining hooks. During the test drive, your vehicle performed all acceleration tests safely and the braking system operated as designed.