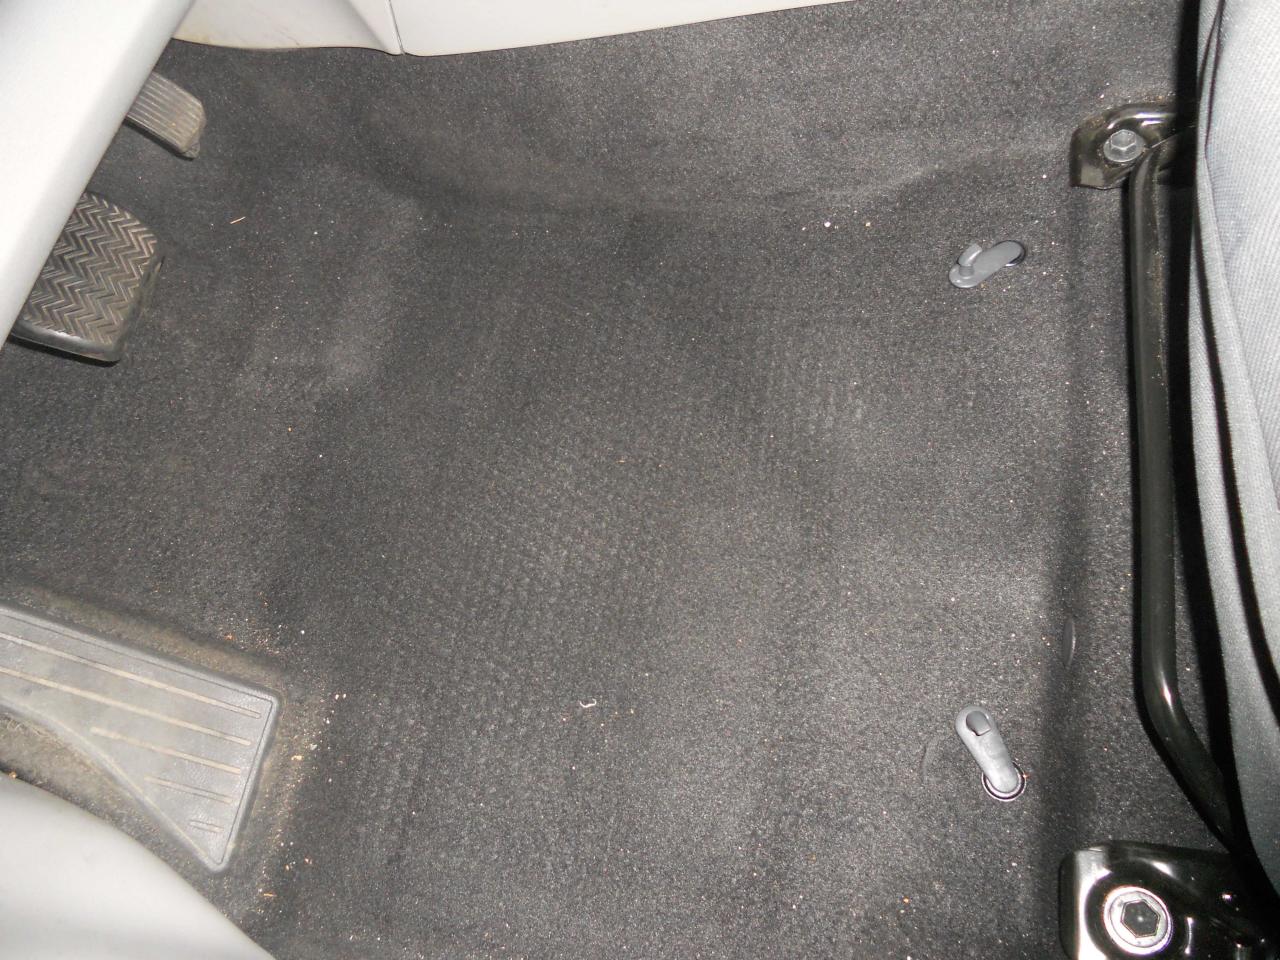

Floor mats (Include floor mat ID #s): There was one floor mat in the driver's area and it was securely attached to the floor hooks which were not damaged and were properly attached to the carpet. The part number on the underside of the mat was not readable.