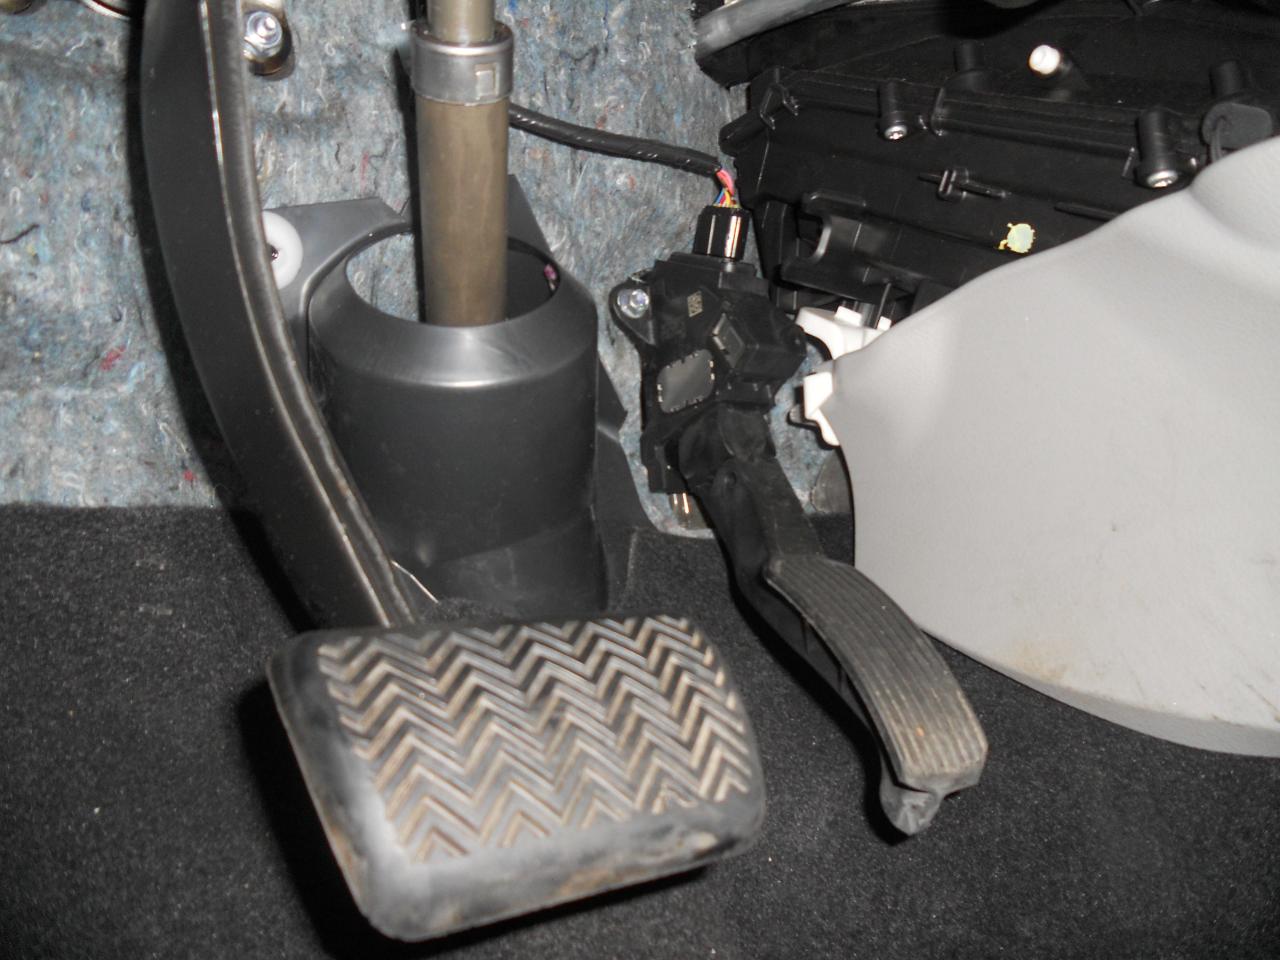

Throttle system / Accelerator pedal: The owner gave me permission to inspect the throttle system. The pedal was not bent and there were no indications that the pedal had been modified. The initial throttle position at high idle was 3 inches to the floor and 1 and ½ inches to the center console. The pedal would go to the floor when depressed and would come back to the high idle position with no binding or restrictions of any kind. The pedal was securely attached to the firewall. A video was taken of the throttle movement and is attached to this report. Pedal movement was also tested with the engine running and there was free movement to the wide open position and the idle position. There were no issues noted during this portion of the inspection.

As you are aware your vehicle was inspected on September 1, 2010 at Route 44 Toyota. An inspection was made involving the accelerator pedal, the brakes, and floor mat. The accelerator pedal operated without interference and returned to its idle position when tested. No hesitations, sticking or other abnormalities were observed. Electrical connector at throttle pedal is properly attached. There are no bends or distortions in pedal assembly. The brake pads were of adequate thickness and the rotors were in good condition. There were no fluid leaks or defects found with the brake system. Fluid coloring was translucent with a slight yellowish tint. A diagnostic system check revealed that all systems were operating properly. The driver's side factory mat was installed properly with two retaining hooks. During the test drive, your vehicle performed all acceleration tests safely and the braking system operated as designed.