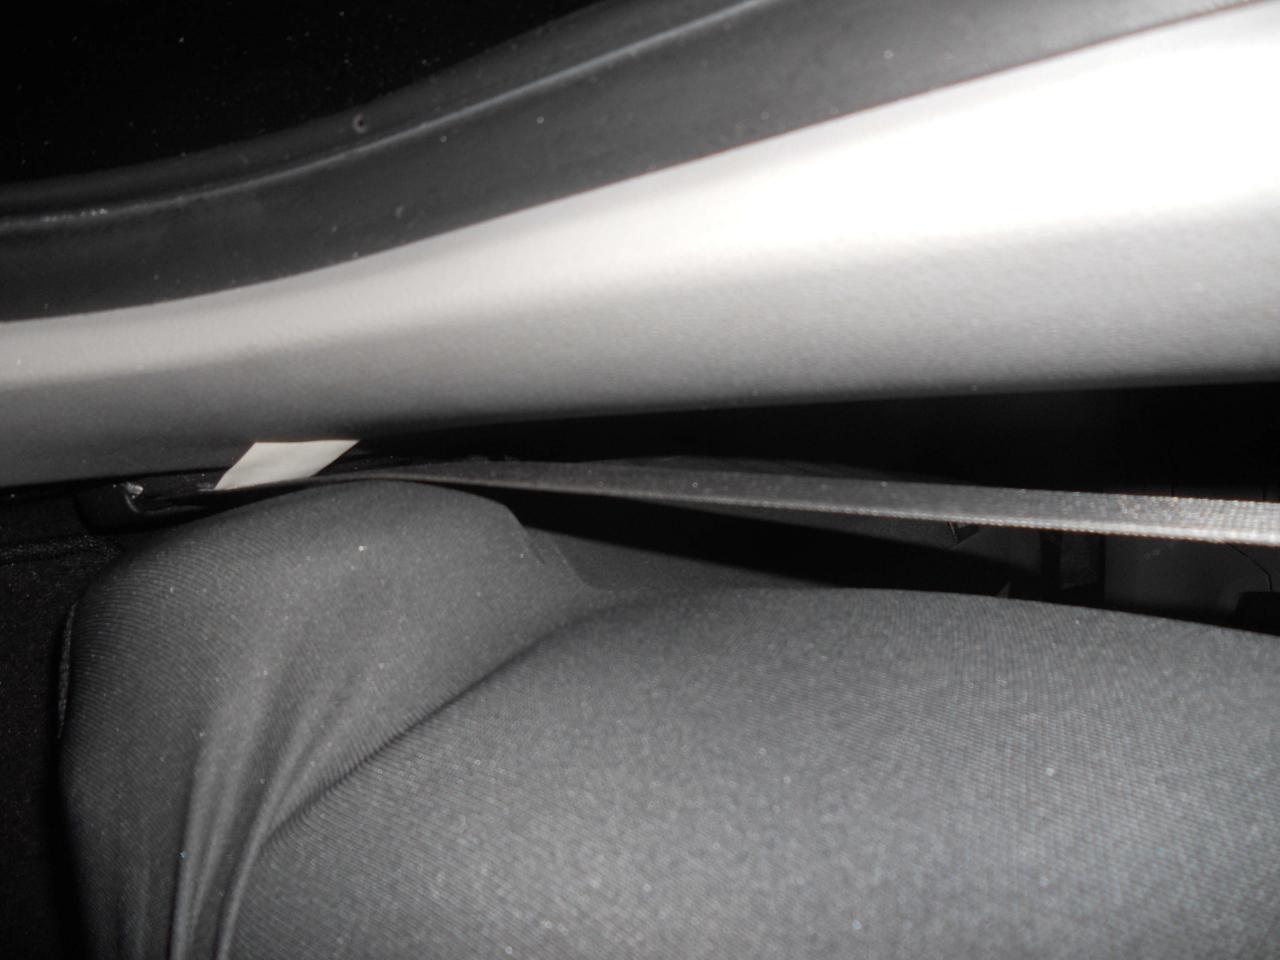

| Name                                 |                                                                       | Title                                                                                                           | Phor                                                                 | ne                |
|--------------------------------------|-----------------------------------------------------------------------|-----------------------------------------------------------------------------------------------------------------|----------------------------------------------------------------------|-------------------|
| Date of Inspection:                  | 9/1/10                                                                |                                                                                                                 | Location:<br>Route 44 Toyota<br>1154 New State Hig<br>Raynham, Mass. | lhway             |
| Vehicle Owner Pre                    | esent: □ yes X □                                                      | no                                                                                                              |                                                                      |                   |
| Others Present:                      |                                                                       |                                                                                                                 |                                                                      |                   |
|                                      |                                                                       |                                                                                                                 |                                                                      |                   |
| Name                                 | title                                                                 |                                                                                                                 | company                                                              | card attached     |
| Repair Estimate:                     | known                                                                 |                                                                                                                 |                                                                      |                   |
| Estimate Attached                    | :□Yes X□ no                                                           | □ partial r                                                                                                     | epair 🗆 parts                                                        | s available       |
| Seatbelt Operation<br>Results:       |                                                                       |                                                                                                                 |                                                                      |                   |
| and unbuc<br>time. This<br>extension | ckle each time tested<br>was tested when the                          | n to inspect the seat I. When it was pulled I belt was buckled ar I bbing showed no sig I ract to the B pillar. | quickly it would lock<br>nd was done from dif                        | up each<br>ferent |
| Airbags: □F                          | Front SRS                                                             | □Side SRS                                                                                                       |                                                                      |                   |
|                                      | Deployment                                                            | X□Non-Deployn                                                                                                   | nent                                                                 |                   |
| Results: The owne                    | n Operation: X □che<br>or gave me permission<br>ached to this report. | ecked<br>n to perform this test<br>There were no diagno                                                         | . A health check was<br>ostic trouble codes p                        | s done<br>resent. |