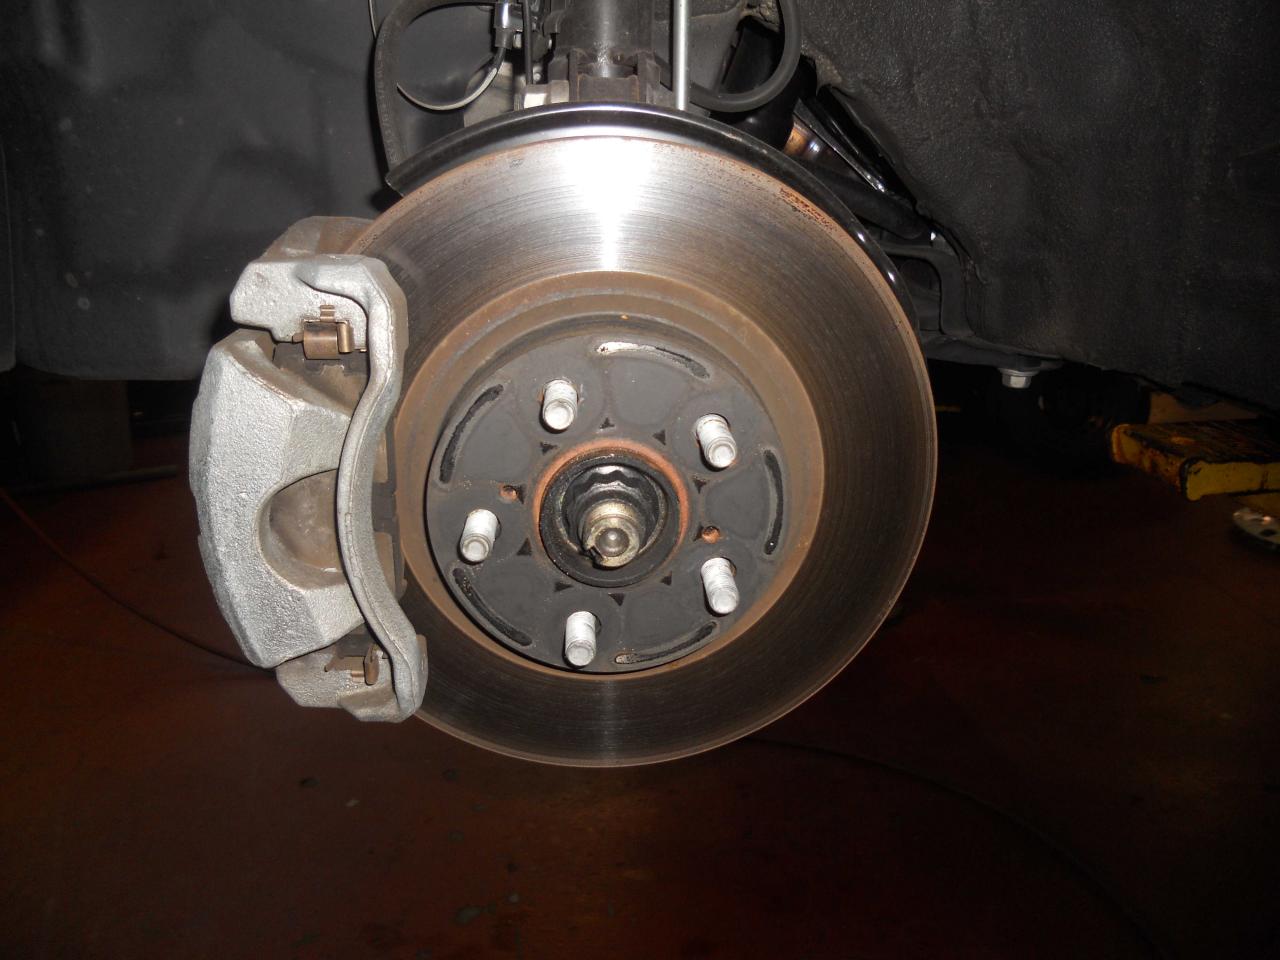

As you are aware your vehicle was inspected on September 1, 2010 at Route 44 Toyota. An inspection was made involving the accelerator pedal, the brakes, and floor mat. The accelerator pedal operated without interference and returned to its idle position when tested. No hesitations, sticking or other abnormalities were observed. Electrical connector at throttle pedal is properly attached. There are no bends or distortions in pedal assembly. The brake pads were of adequate thickness and the rotors were in good condition. There were no fluid leaks or defects found with the brake system. Fluid coloring was translucent with a slight yellowish tint. A diagnostic system check revealed that all systems were operating properly. The driver's side factory mat was installed properly with two retaining hooks. During the test drive, your vehicle performed all acceleration tests safely and the braking system operated as designed.

Objective Observations:

Brake system / Brake pedal: The owner gave me permission to inspect the brake system. This vehicle is equipped with front disc and rear drum brakes. The front rotors were smooth and showed no signs of ridging or hot spots. Pad and shoe depth for each wheel is as follows-Right Front Wheel-10 mm. Left Front Wheel-

10 mm. Right Rear Wheel-6 mm. Left Rear Wheel-6 mm. There was no unusual wear marks on the brake pedal. In addition, there was no indication that the pedal had come in contact with the driver's floor area. The initial pedal height is 4 inches and it was 6 inches from the center console. When the brake pedal was depressed it would go low initially and then would pump up on subsequent applications. Starting the vehicle the pedal would go down slightly and when turning it off there was no change in pedal height indicating the system is airtight. The holding capability of the brakes were tested by applying heavy foot pressure and increasing throttle. The vehicle did not move when this was done. Tire pressure and tread depth was measured for each tire with the following results-Right Front Tire-33 lbs. and 7/32. Left Front Tire-32 lbs. and 7/32. Right Rear Tire-33 lbs. and 8/32. Left Rear Tire-34 lbs. and 9/32. There were no issues noted during this portion of the inspection.