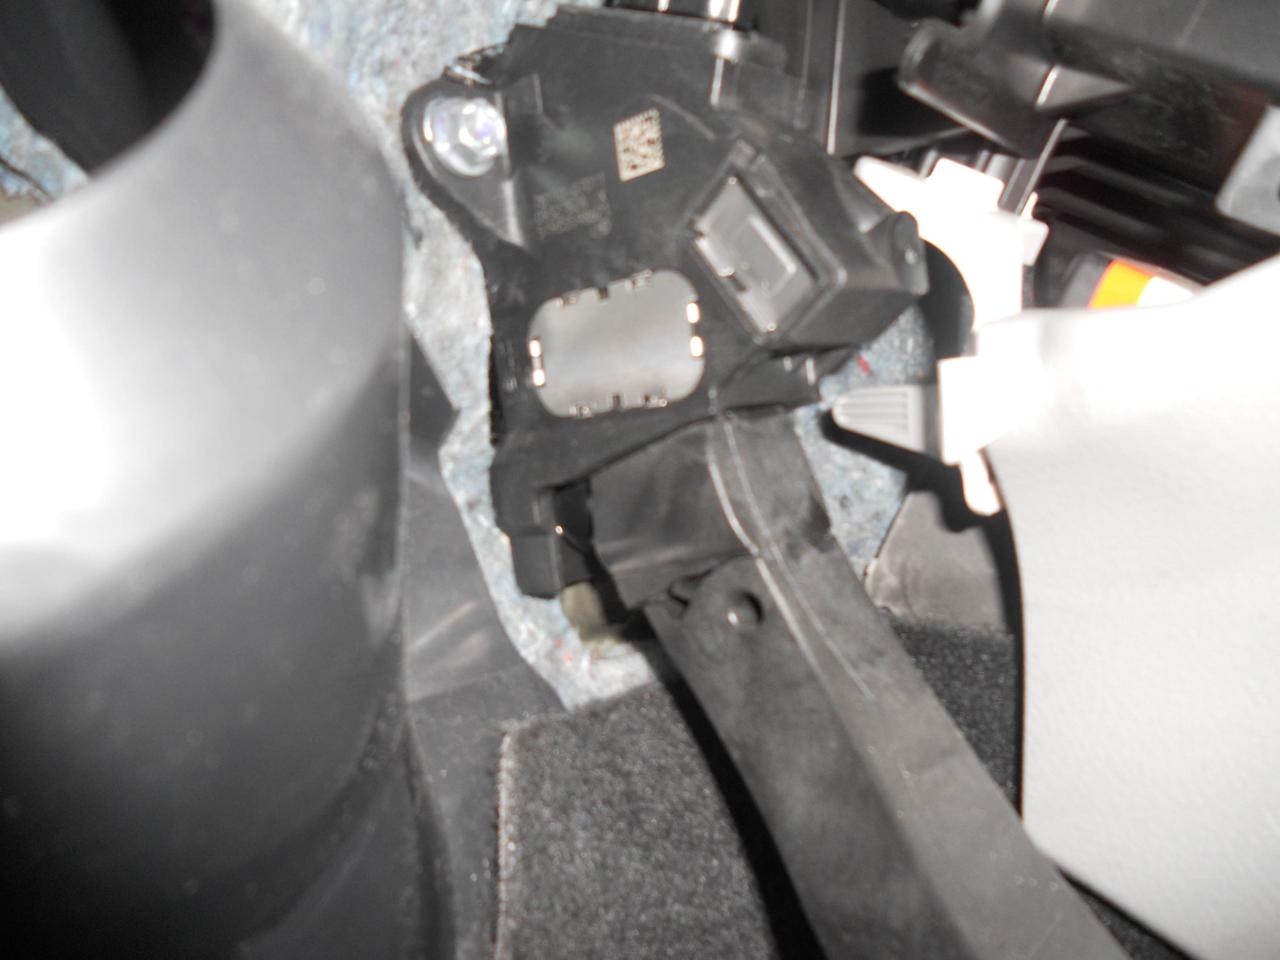

Throttle system / Accelerator pedal: The owner gave me permission to inspect the throttle system. The pedal was not bent and there were no indications that the pedal had been modified. The initial throttle position at high idle was 3 inches to the floor and 1 and ½ inches to the center console. The pedal would go to the floor when depressed and would come back to the high idle position with no binding or restrictions of any kind. The pedal was securely attached to the firewall. A video was taken of the throttle movement and is attached to this report. Pedal movement was also tested with the engine running and there was free movement to the wide open position and the idle position. There were no issues noted during this portion of the inspection.