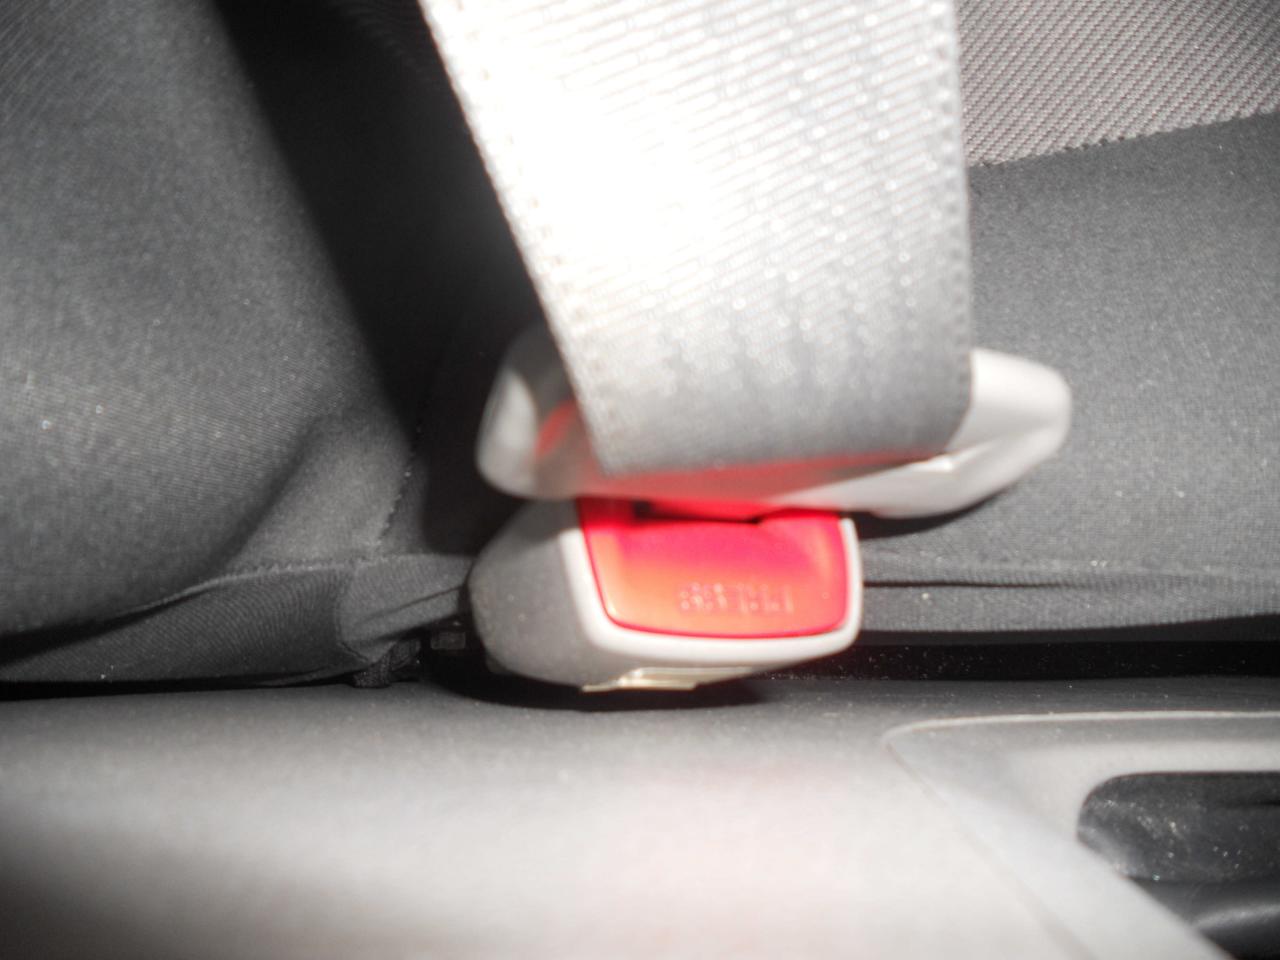

| Name                                 |                                                                       | Title                                                                                                           | Phor                                                                 | ne                |
|--------------------------------------|-----------------------------------------------------------------------|-----------------------------------------------------------------------------------------------------------------|----------------------------------------------------------------------|-------------------|
| Date of Inspection:                  | 9/1/10                                                                |                                                                                                                 | Location:<br>Route 44 Toyota<br>1154 New State Hig<br>Raynham, Mass. | lhway             |
| Vehicle Owner Pre                    | esent: □ yes X □                                                      | no                                                                                                              |                                                                      |                   |
| Others Present:                      |                                                                       |                                                                                                                 |                                                                      |                   |
|                                      |                                                                       |                                                                                                                 |                                                                      |                   |
| Name                                 | title                                                                 |                                                                                                                 | company                                                              | card attached     |
| Repair Estimate:                     | known                                                                 |                                                                                                                 |                                                                      |                   |
| Estimate Attached                    | :□Yes X□ no                                                           | □ partial r                                                                                                     | epair 🗆 parts                                                        | s available       |
| Seatbelt Operation<br>Results:       |                                                                       |                                                                                                                 |                                                                      |                   |
| and unbuc<br>time. This<br>extension | ckle each time tested<br>was tested when the                          | n to inspect the seat I. When it was pulled I belt was buckled ar I bbing showed no sig I ract to the B pillar. | quickly it would lock<br>nd was done from dif                        | up each<br>ferent |
| Airbags: □F                          | Front SRS                                                             | □Side SRS                                                                                                       |                                                                      |                   |
|                                      | Deployment                                                            | X□Non-Deployn                                                                                                   | nent                                                                 |                   |
| Results: The owne                    | n Operation: X □che<br>or gave me permission<br>ached to this report. | ecked<br>n to perform this test<br>There were no diagno                                                         | . A health check was<br>ostic trouble codes p                        | s done<br>resent. |