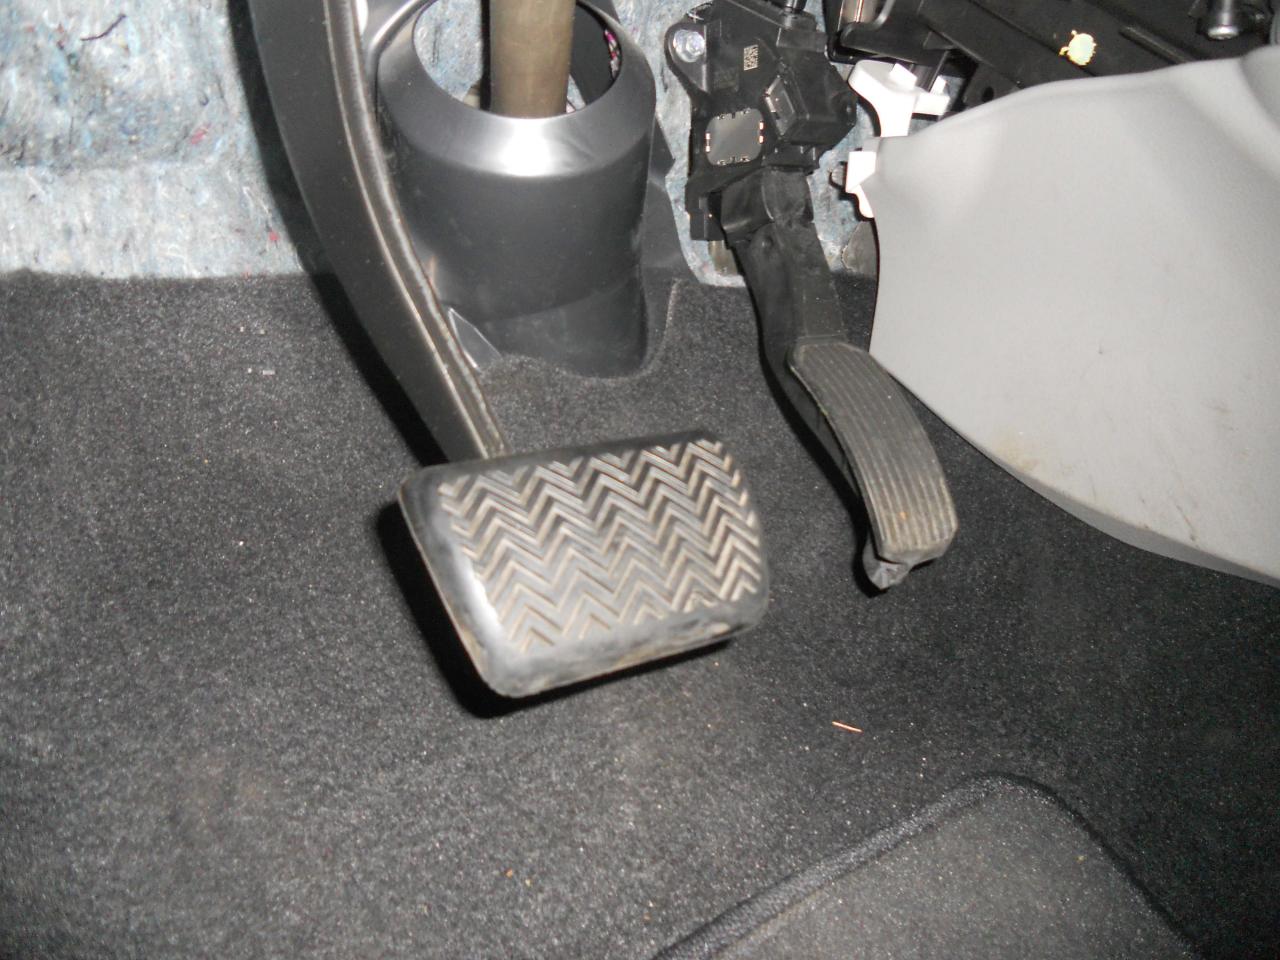

Throttle system / Accelerator pedal: The owner gave me permission to inspect the throttle system. The pedal was not bent and there were no indications that the pedal had been modified. The initial throttle position at high idle was 3 inches to the floor and 1 and ½ inches to the center console. The pedal would go to the floor when depressed and would come back to the high idle position with no binding or restrictions of any kind. The pedal was securely attached to the firewall. A video was taken of the throttle movement and is attached to this report. Pedal movement was also tested with the engine running and there was free movement to the wide open position and the idle position. There were no issues noted during this portion of the inspection.

As you are aware your vehicle was inspected on September 1, 2010 at Route 44 Toyota. An inspection was made involving the accelerator pedal, the brakes, and floor mat. The accelerator pedal operated without interference and returned to its idle position when tested. No hesitations, sticking or other abnormalities were observed. Electrical connector at throttle pedal is properly attached. There are no bends or distortions in pedal assembly. The brake pads were of adequate thickness and the rotors were in good condition. There were no fluid leaks or defects found with the brake system. Fluid coloring was translucent with a slight yellowish tint. A diagnostic system check revealed that all systems were operating properly. The driver's side factory mat was installed properly with two retaining hooks. During the test drive, your vehicle performed all acceleration tests safely and the braking system operated as designed.