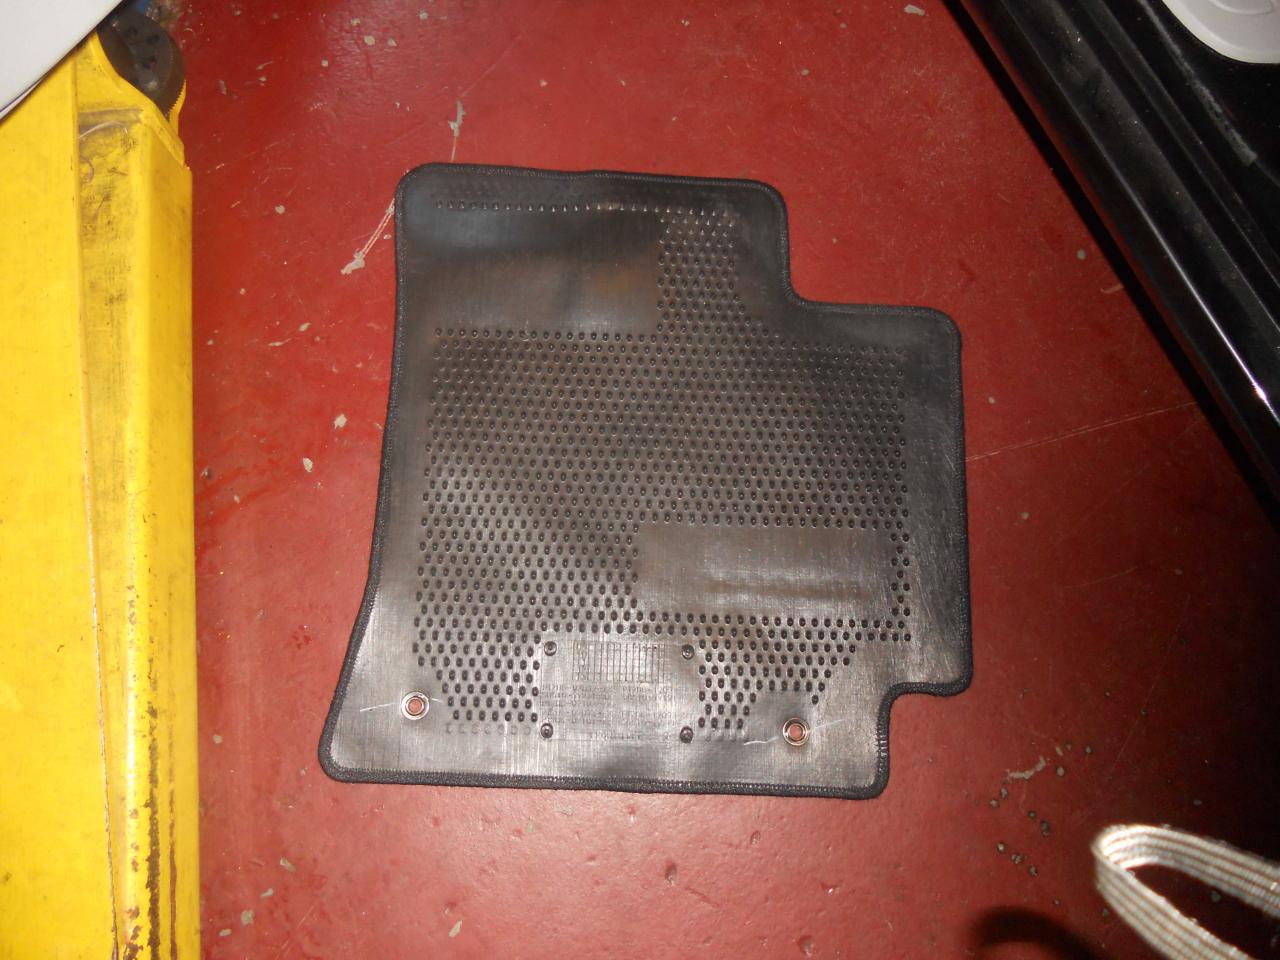

Floor mats (Include floor mat ID #s): There was one floor mat in the driver's area and it was securely attached to the floor hooks which were not damaged and were properly attached to the carpet. The part number on the underside of the mat was not readable.