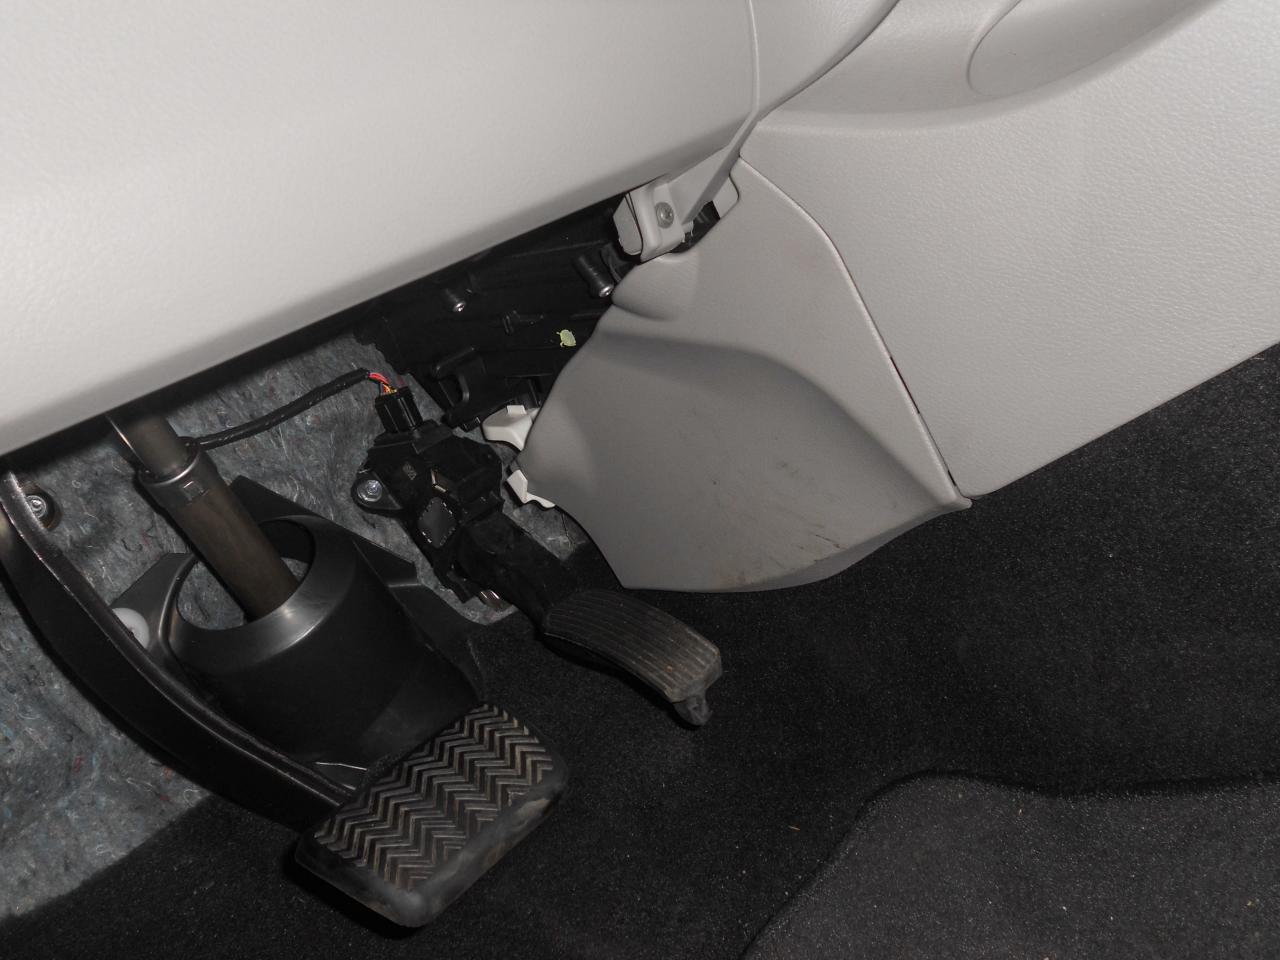

Throttle system / Accelerator pedal: The owner gave me permission to inspect the throttle system. The pedal was not bent and there were no indications that the pedal had been modified. The initial throttle position at high idle was 3 inches to the floor and 1 and ½ inches to the center console. The pedal would go to the floor when depressed and would come back to the high idle position with no binding or restrictions of any kind. The pedal was securely attached to the firewall. A video was taken of the throttle movement and is attached to this report. Pedal movement was also tested with the engine running and there was free movement to the wide open position and the idle position. There were no issues noted during this portion of the inspection.

Floor mats (Include floor mat ID #s): There was one floor mat in the driver's area and it was securely attached to the floor hooks which were not damaged and were properly attached to the carpet. The part number on the underside of the mat was not readable.