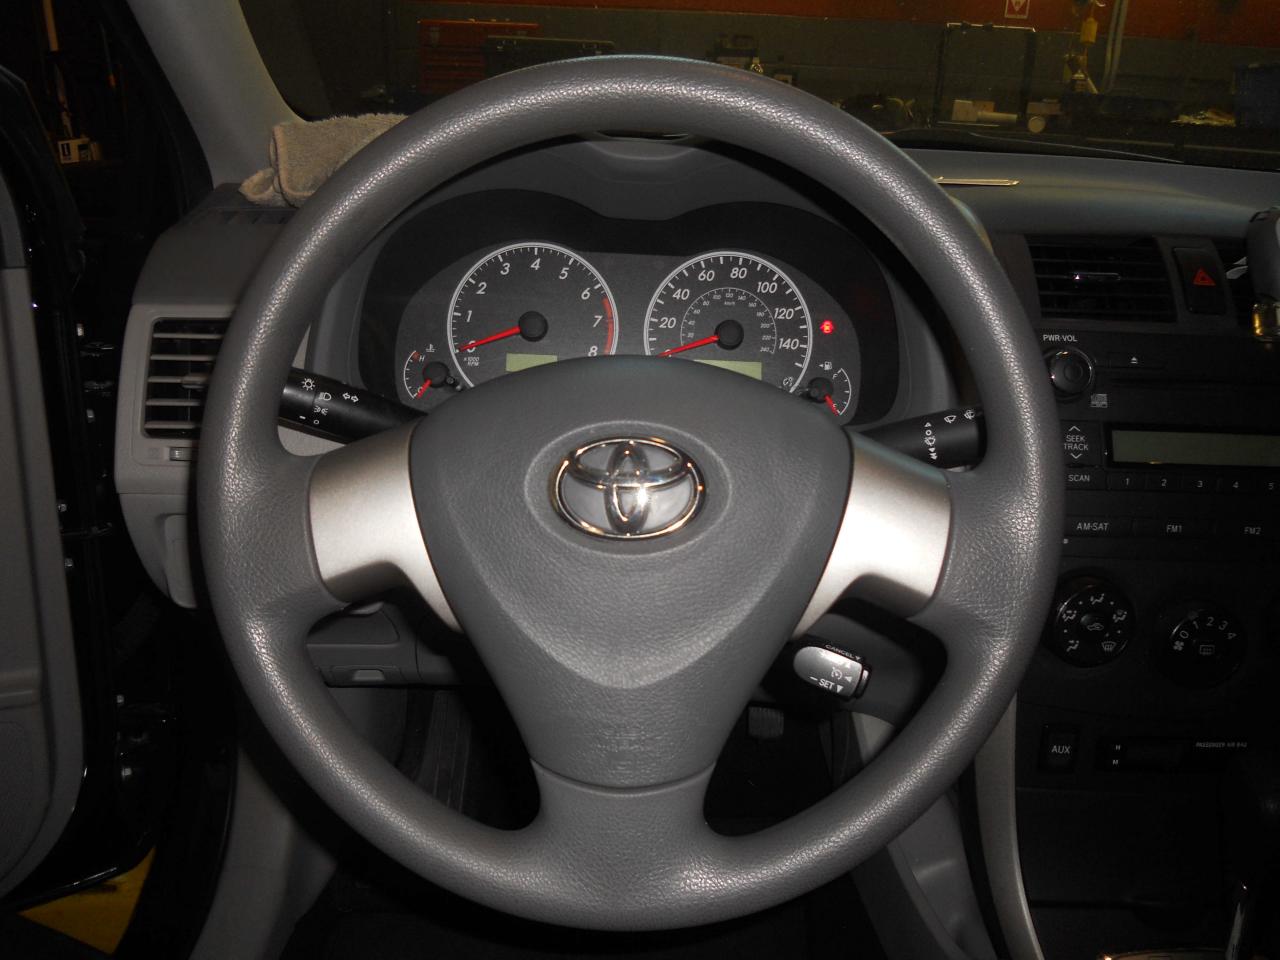

Throttle system / Accelerator pedal: The owner gave me permission to inspect the throttle system. The pedal was not bent and there were no indications that the pedal had been modified. The initial throttle position at high idle was 3 inches to the floor and 1 and ½ inches to the center console. The pedal would go to the floor when depressed and would come back to the high idle position with no binding or restrictions of any kind. The pedal was securely attached to the firewall. A video was taken of the throttle movement and is attached to this report. Pedal movement was also tested with the engine running and there was free movement to the wide open position and the idle position. There were no issues noted during this portion of the inspection.