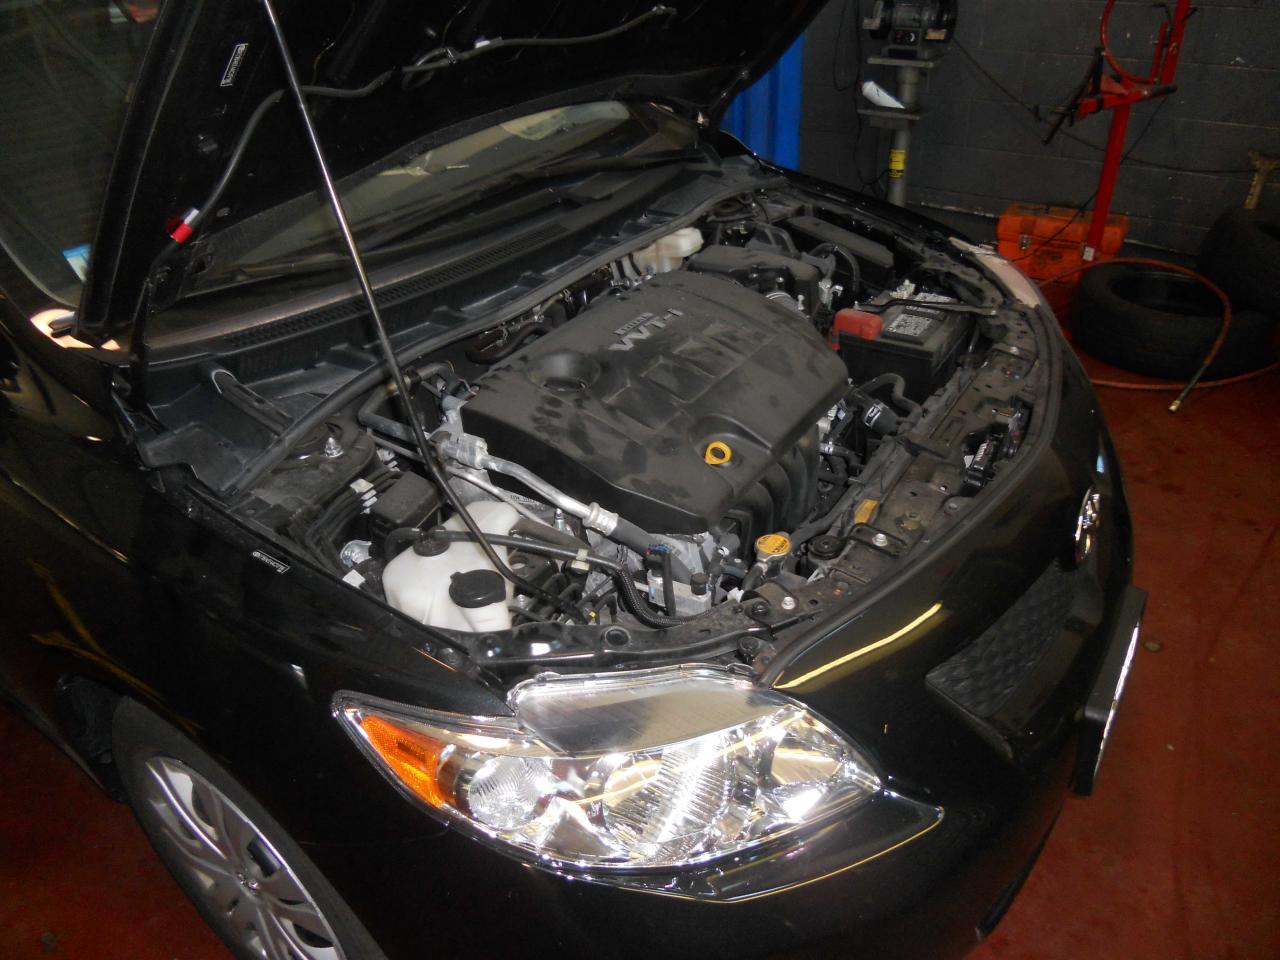

As you are aware your vehicle was inspected on September 1, 2010 at Route 44 Toyota. An inspection was made involving the accelerator pedal, the brakes, and floor mat. The accelerator pedal operated without interference and returned to its idle position when tested. No hesitations, sticking or other abnormalities were observed. Electrical connector at throttle pedal is properly attached. There are no bends or distortions in pedal assembly. The brake pads were of adequate thickness and the rotors were in good condition. There were no fluid leaks or defects found with the brake system. Fluid coloring was translucent with a slight yellowish tint. A diagnostic system check revealed that all systems were operating properly. The driver's side factory mat was installed properly with two retaining hooks. During the test drive, your vehicle performed all acceleration tests safely and the braking system operated as designed.

Throttle system / Accelerator pedal: The owner gave me permission to inspect the throttle system. The pedal was not bent and there were no indications that the pedal had been modified. The initial throttle position at high idle was 3 inches to the floor and 1 and ½ inches to the center console. The pedal would go to the floor when depressed and would come back to the high idle position with no binding or restrictions of any kind. The pedal was securely attached to the firewall. A video was taken of the throttle movement and is attached to this report. Pedal movement was also tested with the engine running and there was free movement to the wide open position and the idle position. There were no issues noted during this portion of the inspection.