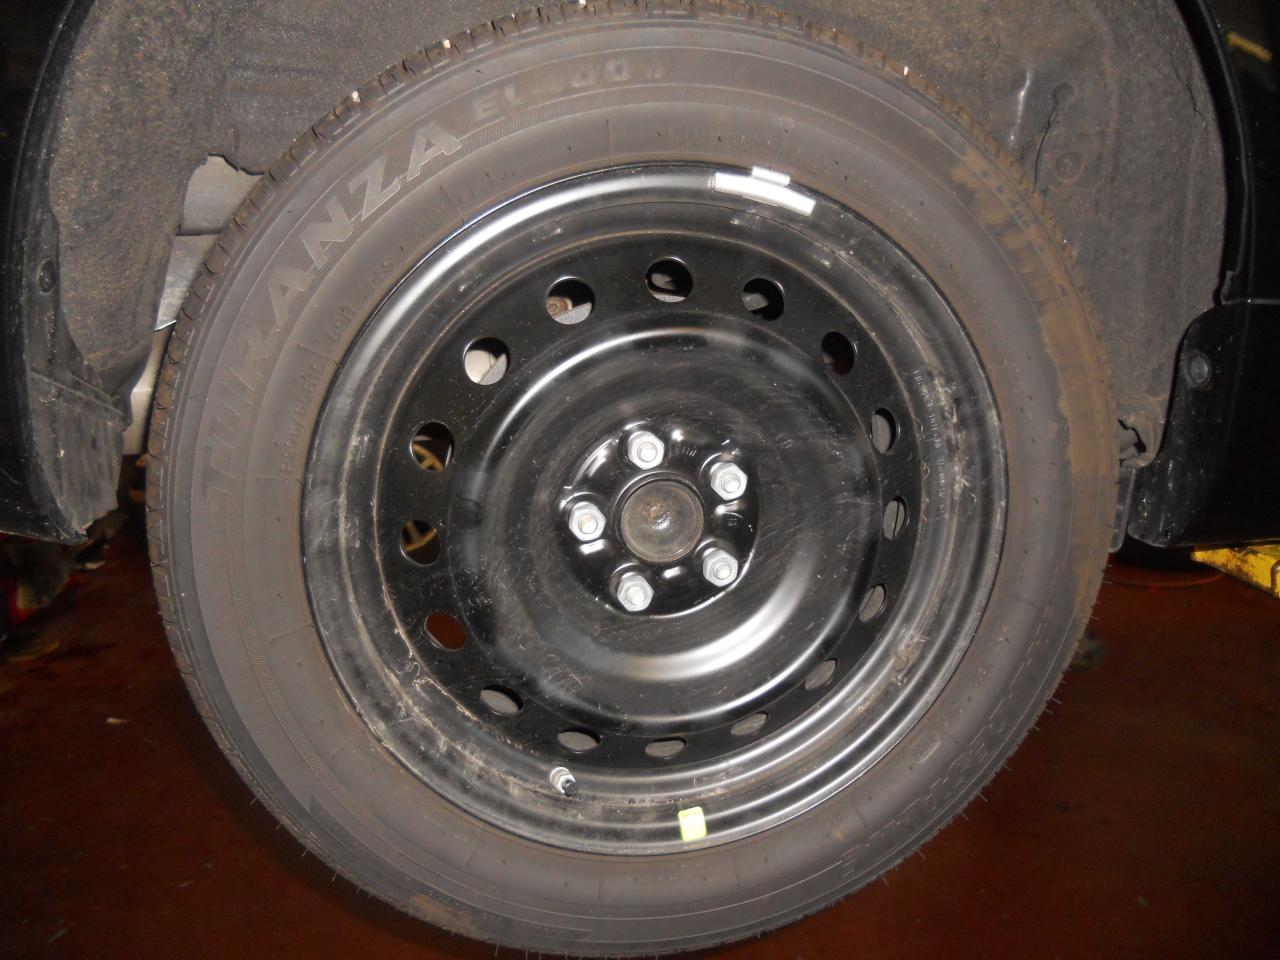

As you are aware your vehicle was inspected on September 1, 2010 at Route 44 Toyota. An inspection was made involving the accelerator pedal, the brakes, and floor mat. The accelerator pedal operated without interference and returned to its idle position when tested. No hesitations, sticking or other abnormalities were observed. Electrical connector at throttle pedal is properly attached. There are no bends or distortions in pedal assembly. The brake pads were of adequate thickness and the rotors were in good condition. There were no fluid leaks or defects found with the brake system. Fluid coloring was translucent with a slight yellowish tint. A diagnostic system check revealed that all systems were operating properly. The driver's side factory mat was installed properly with two retaining hooks. During the test drive, your vehicle performed all acceleration tests safely and the braking system operated as designed.

Throttle system / Accelerator pedal: The owner gave me permission to inspect the throttle system. The pedal was not bent and there were no indications that the pedal had been modified. The initial throttle position at high idle was 3 inches to the floor and 1 and ½ inches to the center console. The pedal would go to the floor when depressed and would come back to the high idle position with no binding or restrictions of any kind. The pedal was securely attached to the firewall. A video was taken of the throttle movement and is attached to this report. Pedal movement was also tested with the engine running and there was free movement to the wide open position and the idle position. There were no issues noted during this portion of the inspection.

Floor mats (Include floor mat ID #s): There was one floor mat in the driver's area and it was securely attached to the floor hooks which were not damaged and were properly attached to the carpet. The part number on the underside of the mat was not readable.