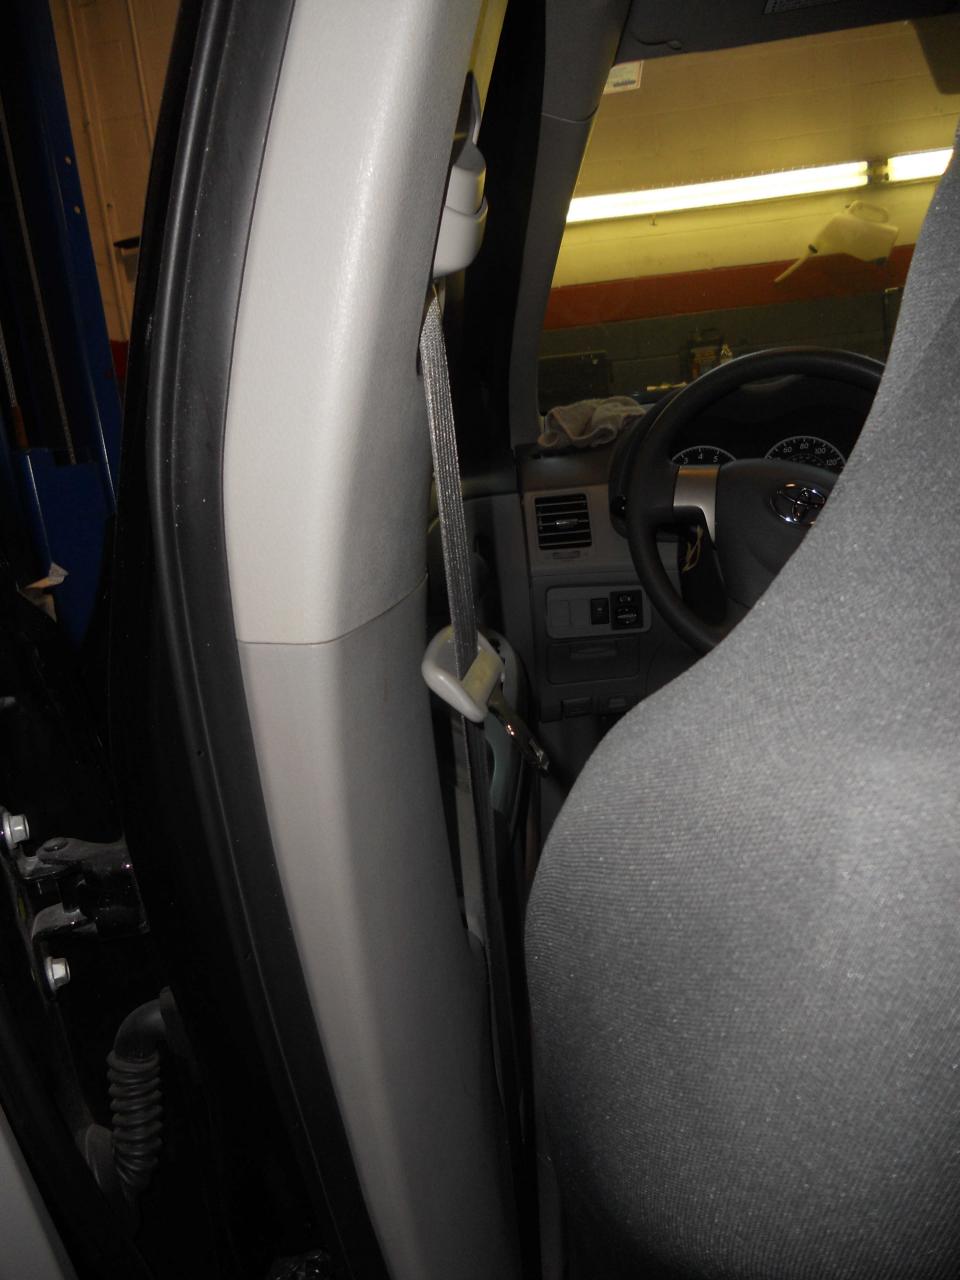

| Name                                 |                                                                       | Title                                                                                                           | Phor                                                                 | ne                |
|--------------------------------------|-----------------------------------------------------------------------|-----------------------------------------------------------------------------------------------------------------|----------------------------------------------------------------------|-------------------|
| Date of Inspection:                  | 9/1/10                                                                |                                                                                                                 | Location:<br>Route 44 Toyota<br>1154 New State Hig<br>Raynham, Mass. | lhway             |
| Vehicle Owner Pre                    | esent: □ yes X □                                                      | no                                                                                                              |                                                                      |                   |
| Others Present:                      |                                                                       |                                                                                                                 |                                                                      |                   |
|                                      |                                                                       |                                                                                                                 |                                                                      |                   |
| Name                                 | title                                                                 |                                                                                                                 | company                                                              | card attached     |
| Repair Estimate:                     | known                                                                 |                                                                                                                 |                                                                      |                   |
| Estimate Attached                    | :□Yes X□ no                                                           | □ partial r                                                                                                     | epair 🗆 parts                                                        | s available       |
| Seatbelt Operation<br>Results:       |                                                                       |                                                                                                                 |                                                                      |                   |
| and unbuc<br>time. This<br>extension | ckle each time tested<br>was tested when the                          | n to inspect the seat I. When it was pulled I belt was buckled ar I bbing showed no sig I ract to the B pillar. | quickly it would lock<br>nd was done from dif                        | up each<br>ferent |
| Airbags: □F                          | Front SRS                                                             | □Side SRS                                                                                                       |                                                                      |                   |
|                                      | Deployment                                                            | X□Non-Deployn                                                                                                   | nent                                                                 |                   |
| Results: The owne                    | n Operation: X □che<br>or gave me permission<br>ached to this report. | ecked<br>n to perform this test<br>There were no diagno                                                         | . A health check was<br>ostic trouble codes p                        | s done<br>resent. |