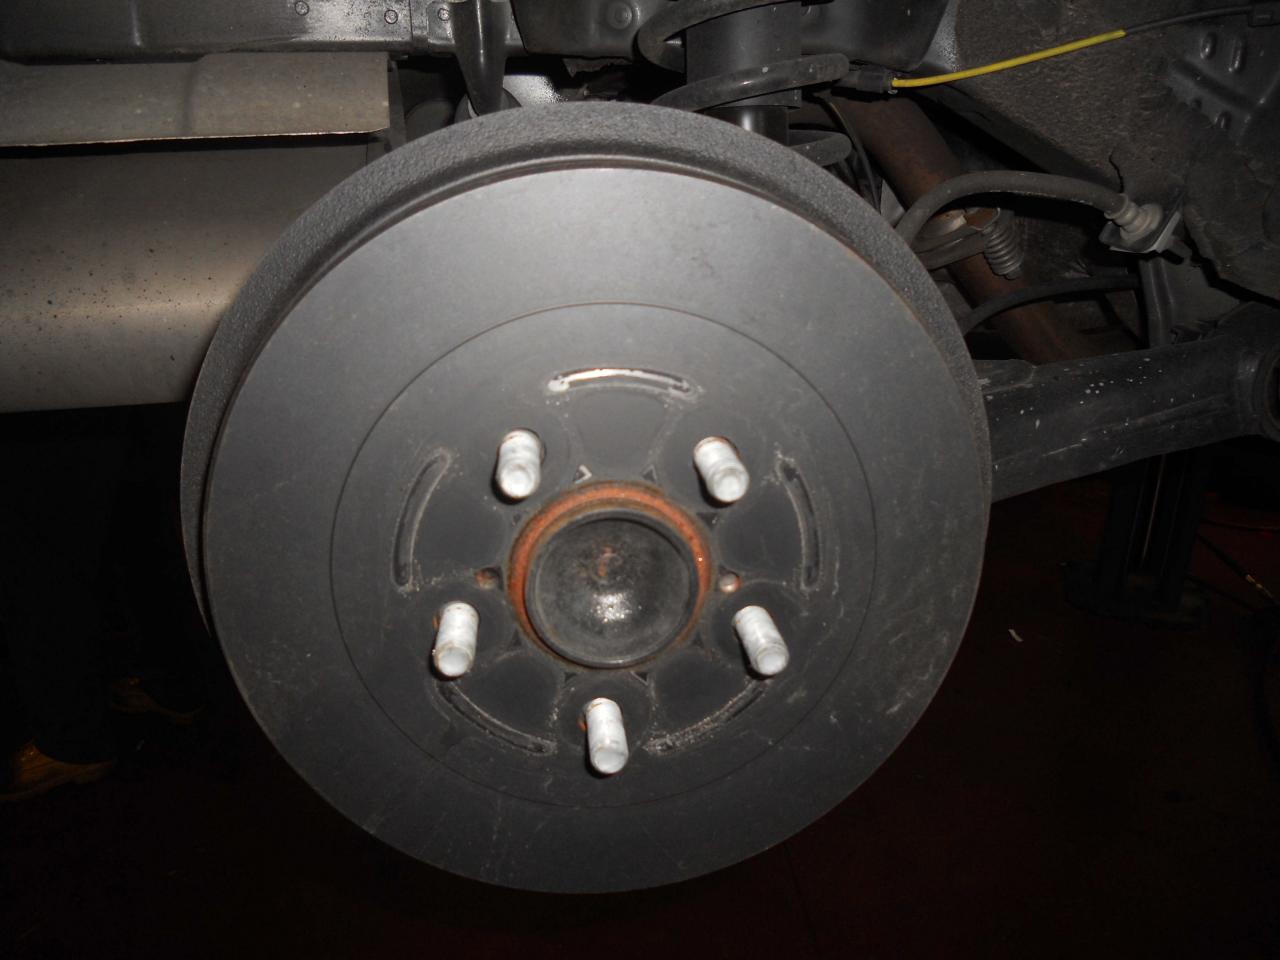

Objective Observations:

Brake system / Brake pedal: The owner gave me permission to inspect the brake system. This vehicle is equipped with front disc and rear drum brakes. The front rotors were smooth and showed no signs of ridging or hot spots. Pad and shoe depth for each wheel is as follows-Right Front Wheel-10 mm. Left Front Wheel-

10 mm. Right Rear Wheel-6 mm. Left Rear Wheel-6 mm. There was no unusual wear marks on the brake pedal. In addition, there was no indication that the pedal had come in contact with the driver's floor area. The initial pedal height is 4 inches and it was 6 inches from the center console. When the brake pedal was depressed it would go low initially and then would pump up on subsequent applications. Starting the vehicle the pedal would go down slightly and when turning it off there was no change in pedal height indicating the system is airtight. The holding capability of the brakes were tested by applying heavy foot pressure and increasing throttle. The vehicle did not move when this was done. Tire pressure and tread depth was measured for each tire with the following results-Right Front Tire-33 lbs. and 7/32. Left Front Tire-32 lbs. and 7/32. Right Rear Tire-33 lbs. and 8/32. Left Rear Tire-34 lbs. and 9/32. There were no issues noted during this portion of the inspection.