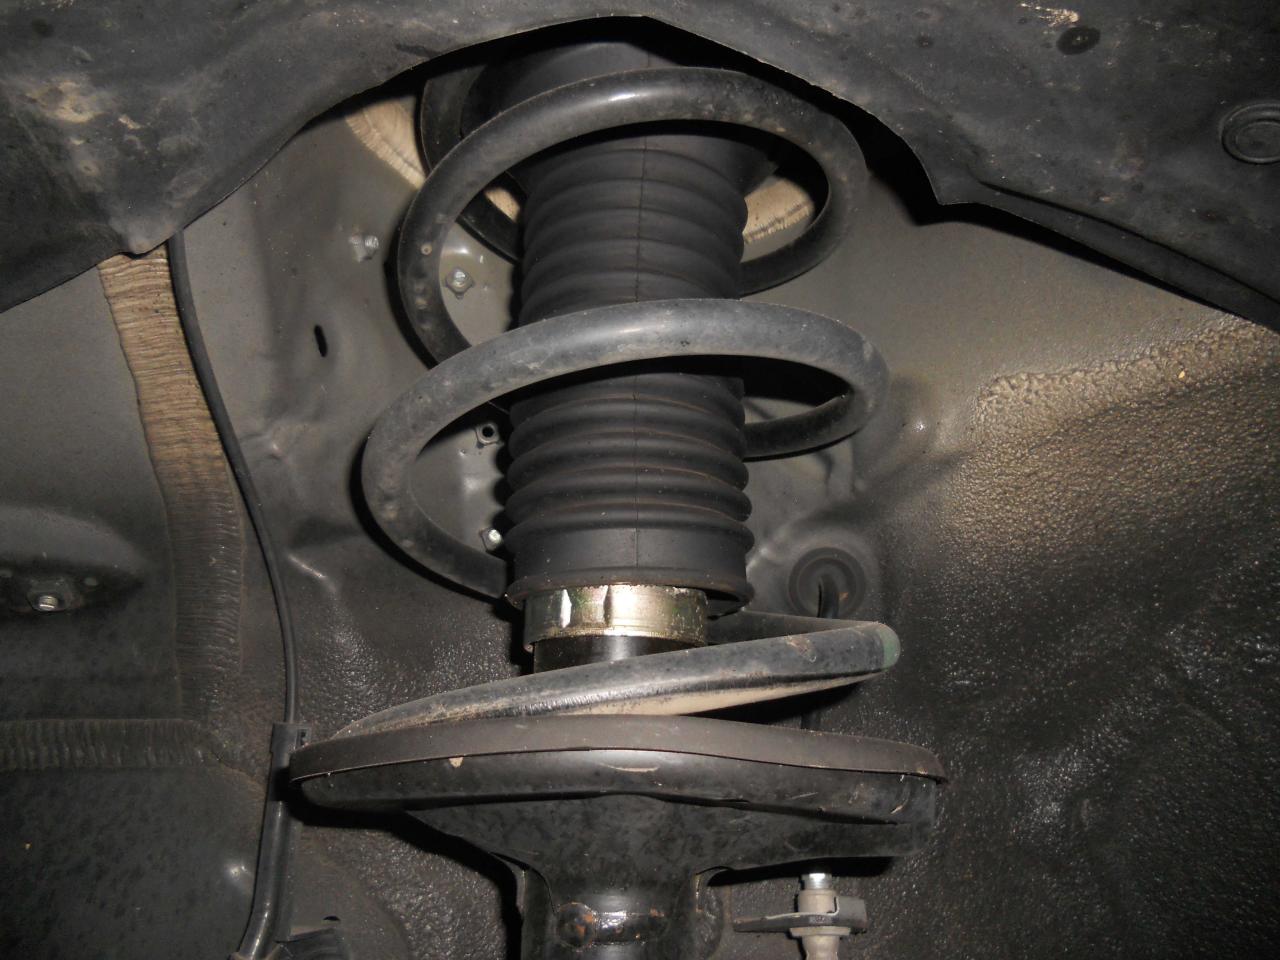

As you are aware your vehicle was inspected on September 1, 2010 at Route 44 Toyota. An inspection was made involving the accelerator pedal, the brakes, and floor mat. The accelerator pedal operated without interference and returned to its idle position when tested. No hesitations, sticking or other abnormalities were observed. Electrical connector at throttle pedal is properly attached. There are no bends or distortions in pedal assembly. The brake pads were of adequate thickness and the rotors were in good condition. There were no fluid leaks or defects found with the brake system. Fluid coloring was translucent with a slight yellowish tint. A diagnostic system check revealed that all systems were operating properly. The driver's side factory mat was installed properly with two retaining hooks. During the test drive, your vehicle performed all acceleration tests safely and the braking system operated as designed.

Throttle system / Accelerator pedal: The owner gave me permission to inspect the throttle system. The pedal was not bent and there were no indications that the pedal had been modified. The initial throttle position at high idle was 3 inches to the floor and 1 and ½ inches to the center console. The pedal would go to the floor when depressed and would come back to the high idle position with no binding or restrictions of any kind. The pedal was securely attached to the firewall. A video was taken of the throttle movement and is attached to this report. Pedal movement was also tested with the engine running and there was free movement to the wide open position and the idle position. There were no issues noted during this portion of the inspection.