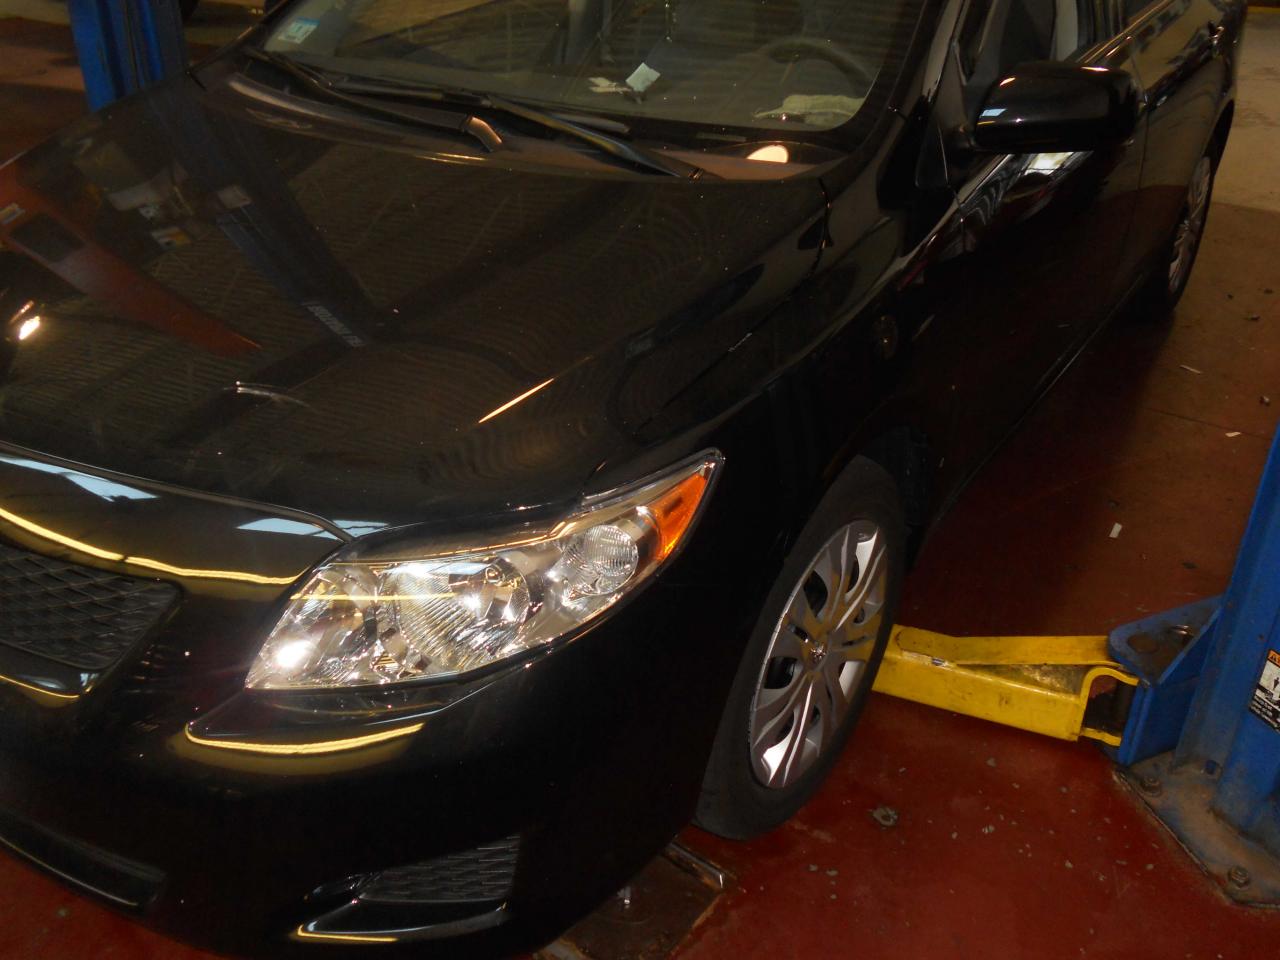

As you are aware your vehicle was inspected on September 1, 2010 at Route 44 Toyota. An inspection was made involving the accelerator pedal, the brakes, and floor mat. The accelerator pedal operated without interference and returned to its idle position when tested. No hesitations, sticking or other abnormalities were observed. Electrical connector at throttle pedal is properly attached. There are no bends or distortions in pedal assembly. The brake pads were of adequate thickness and the rotors were in good condition. There were no fluid leaks or defects found with the brake system. Fluid coloring was translucent with a slight yellowish tint. A diagnostic system check revealed that all systems were operating properly. The driver's side factory mat was installed properly with two retaining hooks. During the test drive, your vehicle performed all acceleration tests safely and the braking system operated as designed.

Throttle system / Accelerator pedal: The owner gave me permission to inspect the throttle system. The pedal was not bent and there were no indications that the pedal had been modified. The initial throttle position at high idle was 3 inches to the floor and 1 and ½ inches to the center console. The pedal would go to the floor when depressed and would come back to the high idle position with no binding or restrictions of any kind. The pedal was securely attached to the firewall. A video was taken of the throttle movement and is attached to this report. Pedal movement was also tested with the engine running and there was free movement to the wide open position and the idle position. There were no issues noted during this portion of the inspection.

Driving Evaluation: The owner gave me permission to test drive the vehicle. The drive was for 18 miles and encompassed driving at highway speeds up to 65 mph and slower side roads up to 40 mph. Before driving the steering wheel was turned to a hard right and hard left lock and there were no unusual noise present and the wheel returned to center with minimal effort. While driving the steering will would always return to center after making various types of turns. Heavy and normal braking was tested depending on driving speed and each time the brakes slowed and or stopped the vehicle with no noise, pedal fade, pulsation or pulling. This was done multiple times. As pressure was quickly applied to the throttle to the wide open position there was no binding or delay and the throttle would return to idle. During moderate acceleration there was also free movement of the pedal in both directions. The vehicle's cruise control system worked properly during the test drive. When engaged the cruise icon would turn on in the