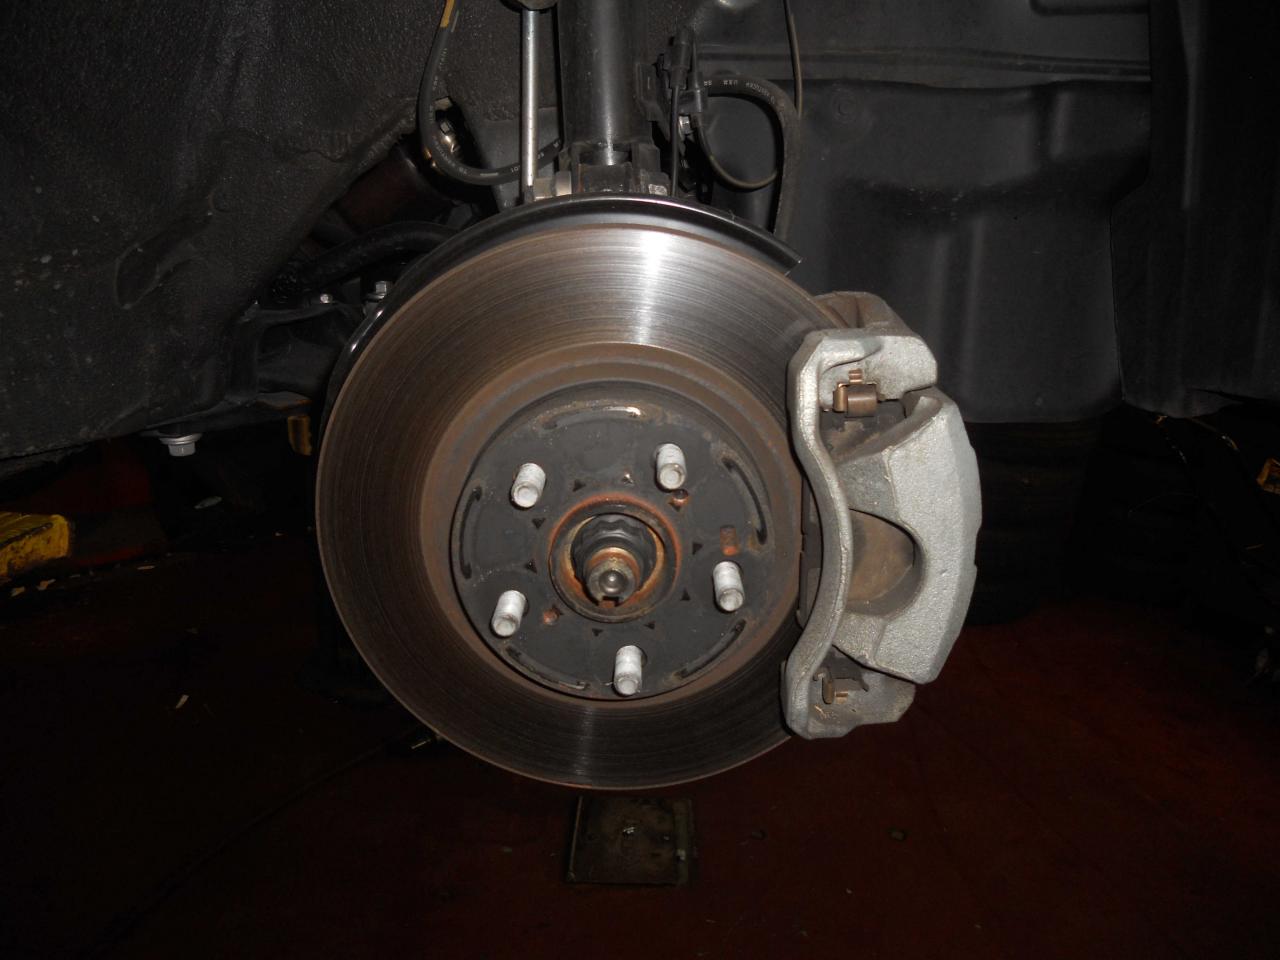

As you are aware your vehicle was inspected on September 1, 2010 at Route 44 Toyota. An inspection was made involving the accelerator pedal, the brakes, and floor mat. The accelerator pedal operated without interference and returned to its idle position when tested. No hesitations, sticking or other abnormalities were observed. Electrical connector at throttle pedal is properly attached. There are no bends or distortions in pedal assembly. The brake pads were of adequate thickness and the rotors were in good condition. There were no fluid leaks or defects found with the brake system. Fluid coloring was translucent with a slight yellowish tint. A diagnostic system check revealed that all systems were operating properly. The driver's side factory mat was installed properly with two retaining hooks. During the test drive, your vehicle performed all acceleration tests safely and the braking system operated as designed.

10 mm. Right Rear Wheel-6 mm. Left Rear Wheel-6 mm. There was no unusual wear marks on the brake pedal. In addition, there was no indication that the pedal had come in contact with the driver's floor area. The initial pedal height is 4 inches and it was 6 inches from the center console. When the brake pedal was depressed it would go low initially and then would pump up on subsequent applications. Starting the vehicle the pedal would go down slightly and when turning it off there was no change in pedal height indicating the system is airtight. The holding capability of the brakes were tested by applying heavy foot pressure and increasing throttle. The vehicle did not move when this was done. Tire pressure and tread depth was measured for each tire with the following results-Right Front Tire-33 lbs. and 7/32. Left Front Tire-32 lbs. and 7/32. Right Rear Tire-33 lbs. and 8/32. Left Rear Tire-34 lbs. and 9/32. There were no issues noted during this portion of the inspection.