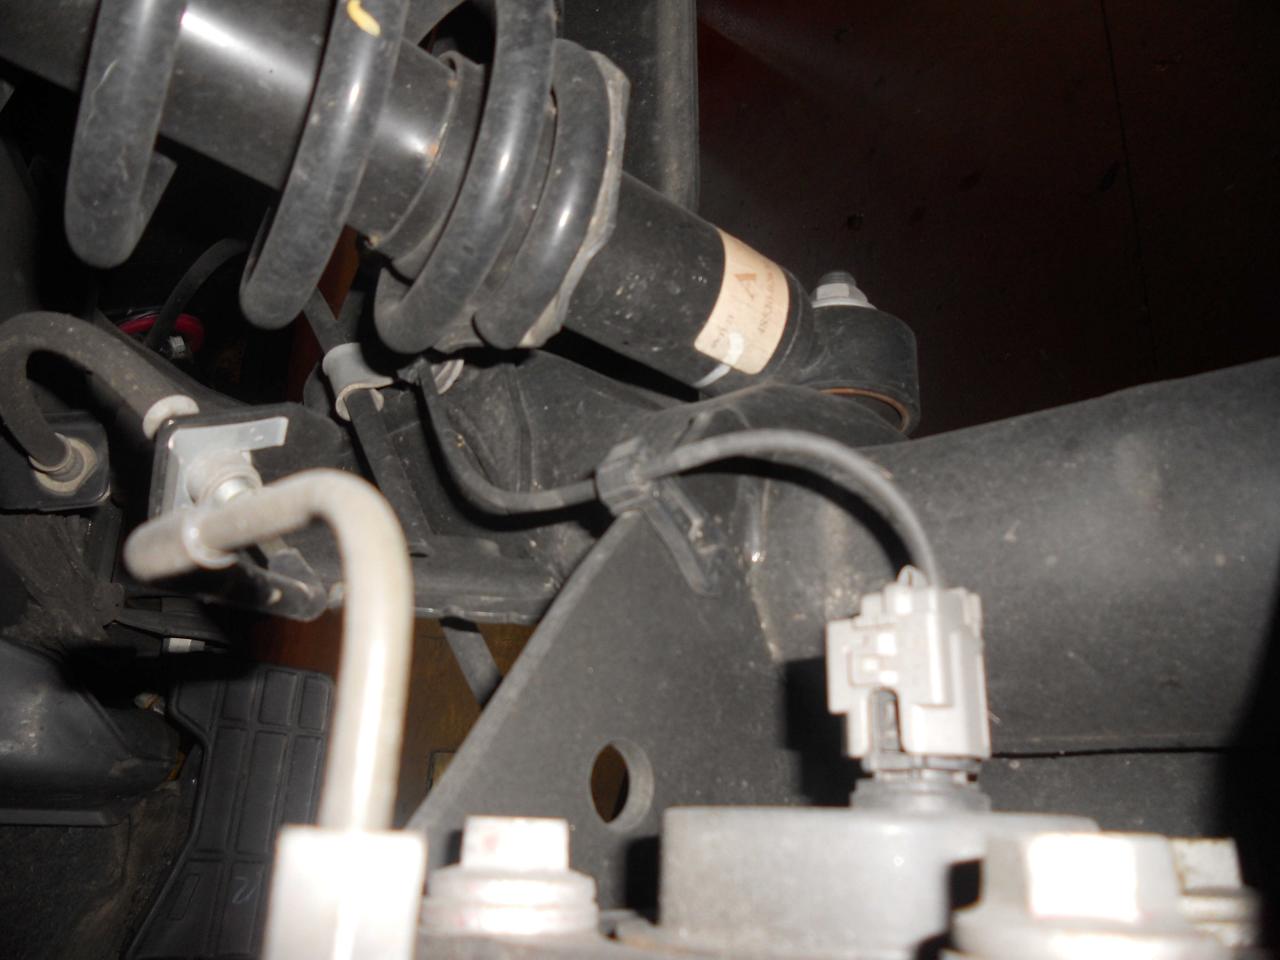

As you are aware your vehicle was inspected on September 1, 2010 at Route 44 Toyota. An inspection was made involving the accelerator pedal, the brakes, and floor mat. The accelerator pedal operated without interference and returned to its idle position when tested. No hesitations, sticking or other abnormalities were observed. Electrical connector at throttle pedal is properly attached. There are no bends or distortions in pedal assembly. The brake pads were of adequate thickness and the rotors were in good condition. There were no fluid leaks or defects found with the brake system. Fluid coloring was translucent with a slight yellowish tint. A diagnostic system check revealed that all systems were operating properly. The driver's side factory mat was installed properly with two retaining hooks. During the test drive, your vehicle performed all acceleration tests safely and the braking system operated as designed.

Throttle system / Accelerator pedal: The owner gave me permission to inspect the throttle system. The pedal was not bent and there were no indications that the pedal had been modified. The initial throttle position at high idle was 3 inches to the floor and 1 and ½ inches to the center console. The pedal would go to the floor when depressed and would come back to the high idle position with no binding or restrictions of any kind. The pedal was securely attached to the firewall. A video was taken of the throttle movement and is attached to this report. Pedal movement was also tested with the engine running and there was free movement to the wide open position and the idle position. There were no issues noted during this portion of the inspection.