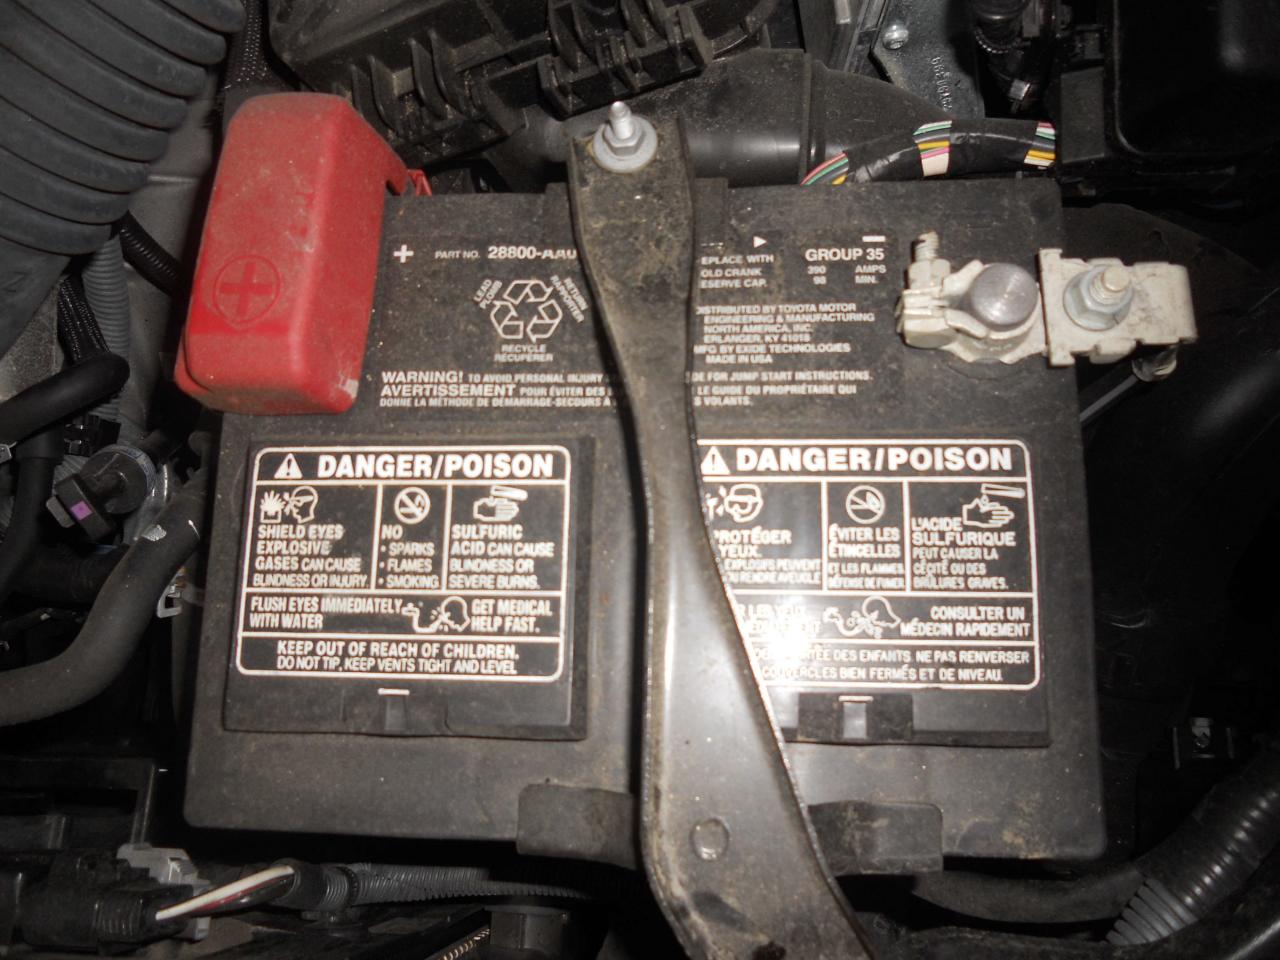

As you are aware your vehicle was inspected on September 1, 2010 at Route 44 Toyota. An inspection was made involving the accelerator pedal, the brakes, and floor mat. The accelerator pedal operated without interference and returned to its idle position when tested. No hesitations, sticking or other abnormalities were observed. Electrical connector at throttle pedal is properly attached. There are no bends or distortions in pedal assembly. The brake pads were of adequate thickness and the rotors were in good condition. There were no fluid leaks or defects found with the brake system. Fluid coloring was translucent with a slight yellowish tint. A diagnostic system check revealed that all systems were operating properly. The driver's side factory mat was installed properly with two retaining hooks. During the test drive, your vehicle performed all acceleration tests safely and the braking system operated as designed.