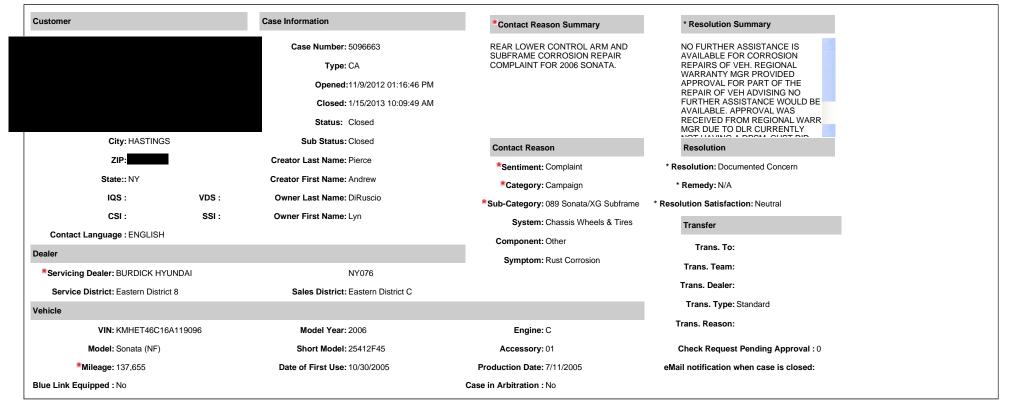

| Date<br>Created             | Created By | Creator Last<br>Name | Creator<br>First Name | Note Type | Contact  | Method    | Note                                                                                                                                                                                                                                                                                                                                                                                                                            | Done     | Case<br>Number | Team                | Department |
|-----------------------------|------------|----------------------|-----------------------|-----------|----------|-----------|---------------------------------------------------------------------------------------------------------------------------------------------------------------------------------------------------------------------------------------------------------------------------------------------------------------------------------------------------------------------------------------------------------------------------------|----------|----------------|---------------------|------------|
| 1/15/2013<br>10:07:17<br>AM | LDIRUSCIO  | DiRuscio             | Lyn                   | General   | General  | General   | **ANY TIER TWO** IF CUST CALLS PLEASE ADVISE PICTURES WERE ATTACHED TO HIS CASE AS WELL AS CONTACT WITH DLR WAS COMPLETED TO VERIFY CURRENT STATUS OF VEH AND REPAIRS. PLEASE ADVISE CUST APPROVAL THAT WAS RECEIVED FROM THE AREA REGIONAL WARR MANAGER TO COVER PART OF THE REPAIRS OF CORROSION IS THE ONLY ASSISTANCE THAT CAN BE OFFERED AT THIS TIME. PLEASE ADVISE CUST NO FURTHER ASSISTANCE IS AVAILABLE. CASE CLOSED. | •        | 5096663        | HCCC Tier2<br>Team1 | нссс       |
| 1/15/2013<br>09:58:28<br>AM | LDIRUSCIO  | DiRuscio             | Lyn                   | Outbound  | Customer | Telephone | WRITER CALLED CUST TO ADVISE PICTURES WERE RECEIVED AND VERIFY INFORMATION OF PART OF REPAIRS BEING COVERED WITH NO FURTHER ASSISTANCE WAS PROVIDED TO HIM. THE FOLLOWING MESSAGE WAS LEFT: 1. CM LEAVING MESSAGE: CM/LD 2. MESSAGE LEFT FOR: CRAIG                                                                                                                                                                             | <b>~</b> | 5096663        | HCCC Tier2<br>Team1 | нссс       |

| Date<br>Created | Created By | Creator Last<br>Name | Creator<br>First Name | Note Type | Contact | Method | Note                                                                                                                                                                                                                                                                                                                                                                                                                                                                                                                 | Done | Case<br>Number | Team | Department |
|-----------------|------------|----------------------|-----------------------|-----------|---------|--------|----------------------------------------------------------------------------------------------------------------------------------------------------------------------------------------------------------------------------------------------------------------------------------------------------------------------------------------------------------------------------------------------------------------------------------------------------------------------------------------------------------------------|------|----------------|------|------------|
|                 |            |                      |                       |           |         |        | CLEMENS. 3. HCCC CONTACT NUMBER AND CASE NUMBER LEFT: 1-800-633- 5151 AND 5096663 4. ANY CM CAN PROVIDE APPROVAL AND NO FURTHER ASSISTANCE BEING AVAILABLE FOR REPAIRS DETAILS.                                                                                                                                                                                                                                                                                                                                      |      |                |      |            |
|                 |            |                      |                       |           |         |        | WRITER CALLED DLR NY076 TO GATHER DETAILS OF VEH LOCATION STATUS AND REPAIRS. WRITER PROVIDED SVC MGR BILL FROM DLR NY076 CASE NUMBER 5096663 AND HCCC CONTACT NUMBER OF 1-800- 633-5151 FOR FURTHER ASSISTANCE THAT MAY BE NEEDED. WRITER ADVISED BILL CUST WILL BE CONTACTED TO ADVISE THE APPROVAL OF PART OF THE REPAIR BEING COVERED THAT WAS OBTAINED WILL BE THE ONLY ASSISTANCE THAT WILL BE AVAILABLE. BALANCE OF INVOICE IN THE AMOUNT OF \$500.00 WILL BE THE RESPONSIBILITY OF CUST. WRITER THANKED BILL |      |                |      |            |

| Date<br>Created | Created By | Creator Last<br>Name | Creator<br>First Name | Note Type | Contact | Method    | Note                                                                                                                                                                                                                                                                                                                                                                                                                                                                                                                                                                                                                                                                                                                                | Done | Case<br>Number | Team                | Department |
|-----------------|------------|----------------------|-----------------------|-----------|---------|-----------|-------------------------------------------------------------------------------------------------------------------------------------------------------------------------------------------------------------------------------------------------------------------------------------------------------------------------------------------------------------------------------------------------------------------------------------------------------------------------------------------------------------------------------------------------------------------------------------------------------------------------------------------------------------------------------------------------------------------------------------|------|----------------|---------------------|------------|
| 09:45:24<br>AM  | LDIRUSCIO  | DiRuscio             | Lyn                   | Outbound  | Dealer  | Telephone | FOR HIS TIME. SVC MGR BILL FROM DLR NY076 STATED HIS LOCATION STILL DOES NOT HAVE A DPSM. BILL STATED HE CONTACTED THE REGIONAL WARRANTY MGR TIM RASNOR WHO APPROVED TO COVER PART OF THE REPAIRS NEEDED FOR VEH WHILE ADVISING THERE WOULD BE NO OTHER ASSISTANCE AVAILABLE. BILL STATED THIS VEH DOES NOT AND WILL NOT BE INCLUDED FOR ANY TYPE OF CORROSION CAMPAIGN. BILL STATED THE CUST GAVE APPROVAL FOR REPAIRS TO BE COMPLETED THIS MORNING AGREEING TO PAY BALANCE OF INVOICE. THE REAR SUBFRAME, REAR LOWER ARMS, AND BOLTS ALL HAD TO BE REPLACED. THE AMOUNT OF INVOICE CUST AGREED TO PAY IS \$500.00. BILL STATED THIS IS THE SECOND TIME IN EIGHT YEARS HE HAS NOT HAD A DPSM AND THE LAST TIME WAS FOR SIX MONTHS. | •    | 5096663        | HCCC Tier2<br>Team1 | HCCC       |

| Date<br>Created              | Created By  | Creator Last<br>Name | Creator<br>First Name | Note Type | Contact  | Method    | Note                                                                                                                                                                                                                                                                                                                     | Done | Case<br>Number | Team                | Department |
|------------------------------|-------------|----------------------|-----------------------|-----------|----------|-----------|--------------------------------------------------------------------------------------------------------------------------------------------------------------------------------------------------------------------------------------------------------------------------------------------------------------------------|------|----------------|---------------------|------------|
| 11/20/2012<br>08:59:46<br>AM | P<br>NPERRY | Perry                | Nia                   | Inbound   | Customer | Telephone | STATED: 1. ANDREW TOLD US TO GET A ESTIMATE ON THE 2. 3,000 FOR THE ESTIMATE. 3. I GO THE ESTIMATE FROM NY076 4. 315-849-9271 DEALERSHIP ZAK WRITER ADVISED CUST THAT SHE NOTE THE CASE. WRITER ADVISED CUST THAT SHE VILL CONTACT THE DEALERSHIP AND GET BACK TO HIM ABOUT HIS CONCERN.                                 | *    | 5096663        | PCCC<br>Team1       | PCCC       |
| 11/9/2012<br>01:18:43<br>PM  | APIERCE     | Pierce               | Andrew                | Inbound   | Customer | Telephone | CUSTOMER STATES: 1. REAR SUBFRAME CORRODED. 2. CUSTOMER WAS DRIVING VEHICLE, LOST CONTROL. 3. NO INJURY OR ACCIDENT. 4. HAS VEHICLE IN DEALER RIGHT NOW, WAITING ON ESTIMATE. 5. ASKED ABOUT TAKING PICTURES OF DAMAGE. WRITER DOCUMENTED CUSTOMER CONCERN, INSTRUCTED CUSTOMER TO CALL BACK WHEN ESTIMATE WAS RECEIVED. | •    | 5096663        | HCCC Tier2<br>Team1 | HCCC       |