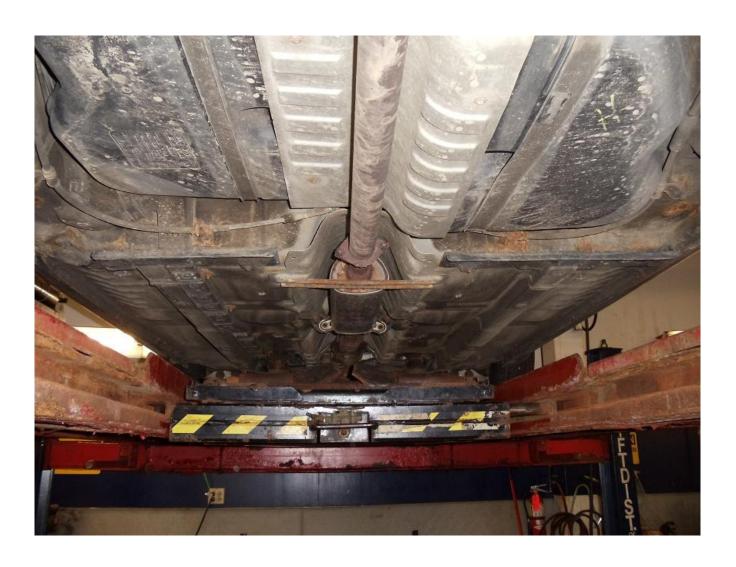

CUSTOMER:

N#: KMHET46C16A

CASE: 5096663

To Whom It May Concern:
In regards to case number 5096663. Provided in this fax is a copy of the estimate provided to me by my Hyundai Dealer. On 11/14/2012, while my wife was driving this car she suddenly lost control of the vehicle almost resulting in a serious accident. Thankfully she was able to avoid collison with a number of other vehicles on the road at that time. I recieved a phone call from my wife in tears over what had just happened. I asked her what happened she said she just suddenly heard a loud noise and then lost control over the car. When I showed up to the scene the first thing I noticed was that the rear drivers side wheel was definatly not in its normal position. We then called and had the car towed to our serving Hyndai dealer. A day or so later we were called and informed of what the failure was. It appears that the rear crossmember had corroded so bad to the point that the rear left trailing arm mount actually rotted off a lowing the crossmember to come free on the right and shift completely out of alignment. The only thing holding the right side onto the car was the strut. We understand that NY weather effects corrosion on vehicles since we have lived here all of our lives. However this is unacceptable. The amount of corrosion in relationship to the rest of the vehicle shows there is without a doubt a defect in craftsmanship and or materials. We are just thankful this did not result in a fatality or injury and Hyundai should be as well. Provided through email are pictures of the entire vehicle and its condition, point of failure, and underside of the car as well to compare the corroded area with. We would like to have Hyundai stand by us and provide the neccessary repairs to make this vehicle safe for us to drive again so we can continue to do pusiness with you in the future. We thank you for your time and we look forward to your response.