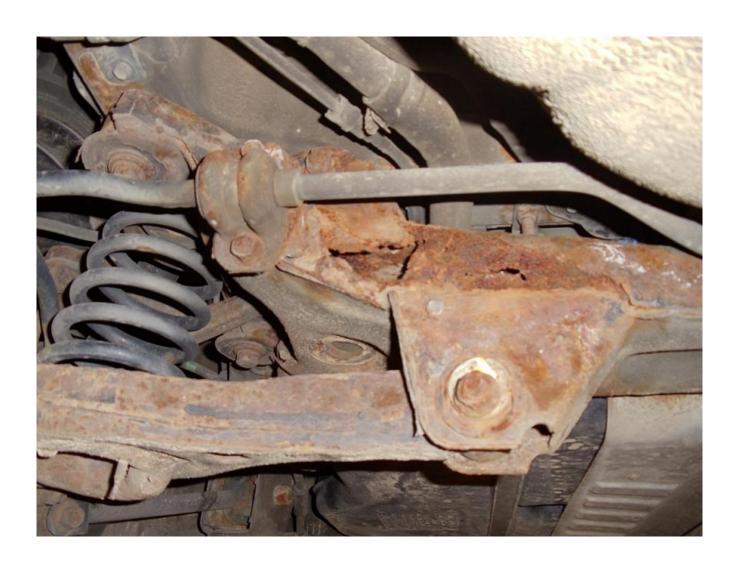

CUSTOMER:

N#: KMHET46C16A

CASE: 5096663

To Whom It May Concern:
In regards to case number 5096663. Provided in this fax is a copy of the estimate provided to me by my Hyundai Dealer. On 11/14/2012, while my wife was driving this car she suddenly lost control of the vehicle almost resulting in a serious accident. Thankfully she was able to avoid collison with a number of other vehicles on the road at that time. I recieved a phone call from my wife in tears over what had just happened. I asked her what happened she said she just suddenly heard a loud noise and then lost control over the car. When I showed up to the scene the first thing I noticed was that the rear drivers side wheel was definatly not in its normal position. We then called and had the car towed to our serving Hyndai dealer. A day or so later we were called and informed of what the failure was. It appears that the rear crossmember had corroded so bad to the point that the rear left trailing arm mount actually rotted off a lowing the crossmember to come free on the right and shift completely out of alignment. The only thing holding the right side onto the car was the strut. We understand that NY weather effects corrosion on vehicles since we have lived here all of our lives. However this is unacceptable. The amount of corrosion in relationship to the rest of the vehicle shows there is without a doubt a defect in craftsmanship and or materials. We are just thankful this did not result in a fatality or injury and Hyundai should be as well. Provided through email are pictures of the entire vehicle and its condition, point of failure, and underside of the car as well to compare the corroded area with. We would like to have Hyundai stand by us and provide the neccessary repairs to make this vehicle safe for us to drive again so we can continue to do pusiness with you in the future. We thank you for your time and we look forward to your response.