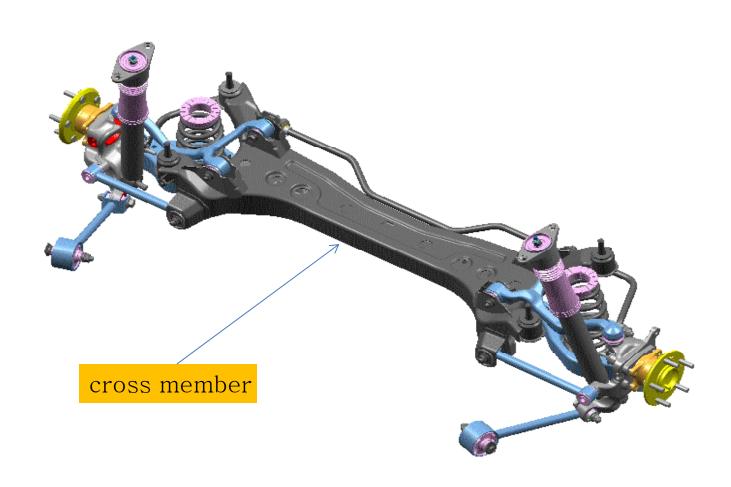

| Date<br>Created              | Created By | Creator Last<br>Name | Creator First Name | Note Type | Contact  | Method  | Note                                                                                                                                                                                                                                                                                                                                                                                                                                                                                                                   | Done | Case Number | Team                | Department |
|------------------------------|------------|----------------------|--------------------|-----------|----------|---------|------------------------------------------------------------------------------------------------------------------------------------------------------------------------------------------------------------------------------------------------------------------------------------------------------------------------------------------------------------------------------------------------------------------------------------------------------------------------------------------------------------------------|------|-------------|---------------------|------------|
|                              |            |                      |                    |           |          |         | DID THIS REPAIR<br>WITH GOOD USED<br>PARTS WHICH<br>WERE HALF THE<br>COST OF NEW.                                                                                                                                                                                                                                                                                                                                                                                                                                      |      |             |                     |            |
| 12/26/2012<br>02:43:59<br>PM | DKUEHNEMAN | Kuehneman            | Douglas            | General   | General  | General | ATTACHED<br>INBOUND AND<br>OUTBOUND<br>EMAILS, CLOSED<br>CASE.                                                                                                                                                                                                                                                                                                                                                                                                                                                         | ~    | 5197323     | HCCC Tier2<br>Team1 | нссс       |
| 12/26/2012<br>02:42:06<br>PM | DKUEHNEMAN | Kuehneman            | Douglas            | Outbound  | Customer | Email   | WRITER ASKED FOR FURTHER INFORMATION.                                                                                                                                                                                                                                                                                                                                                                                                                                                                                  | ~    | 5197323     | HCCC Tier2<br>Team1 | нссс       |
|                              |            |                      |                    |           |          |         | CUST STATES: 1. WE OWN A 2006 HYUNDAI SONATA GLS IN EXCELLENT CONDITION. 2. LAST WEEK, THE REAR TIRE TURNED SIDE WAYS (AT ~ 20 MPH) AND PULLED THE CAR OFF THE ROAD (UNEXPECTEDLY). 3. WE HAD IT TOWED TO A REPAIR SHOP ON A FLATBED TO FIND OUT THAT THE STABILIZER BAR HAD ROTTED FROM THE REAR CROSS MEMBER. 4. AFTER MORE INVESTIGATION BY THE REPAIR SHOP, THEY NOTICED THAT THE CROSS MEMBER HAD ROTTED ON BOTH SIDES TO THE POINT OF FAILURE. 5. THEY HAD TO REPLACE THE CROSSMEMBER ALONG WITH BOTH STABILIZER |      |             |                     |            |