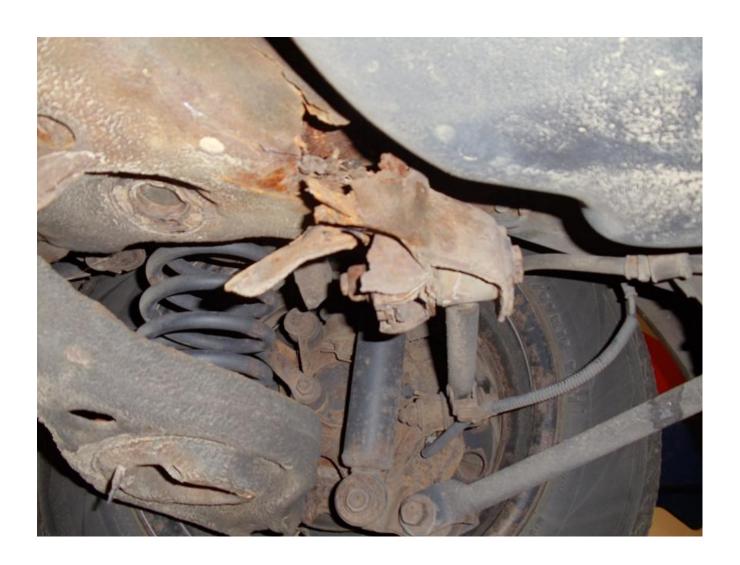

CUSTOMER:

N#: KMHET46C16A

CASE: 5096663

To Whom It May Concern:
In regards to case number 5096663. Provided in this fax is a copy of the estimate provided to me by my Hyundai Dealer. On 11/14/2012, while my wife was driving this car she suddenly lost control of the vehicle almost resulting in a serious accident. Thankfully she was able to avoid collison with a number of other vehicles on the road at that time. I recieved a phone call from my wife in tears over what had just happened. I asked her what happened she said she just suddenly heard a loud noise and then lost control over the car. When I showed up to the scene the first thing I noticed was that the rear drivers side wheel was definatly not in its normal position. We then called and had the car towed to our serving Hyndai dealer. A day or so later we were called and informed of what the failure was. It appears that the rear crossmember had corroded so bad to the point that the rear left trailing arm mount actually rotted off a lowing the crossmember to come free on the right and shift completely out of alignment. The only thing holding the right side onto the car was the strut. We understand that NY weather effects corrosion on vehicles since we have lived here all of our lives. However this is unacceptable. The amount of corrosion in relationship to the rest of the vehicle shows there is without a doubt a defect in craftsmanship and or materials. We are just thankful this did not result in a fatality or injury and Hyundai should be as well. Provided through email are pictures of the entire vehicle and its condition, point of failure, and underside of the car as well to compare the corroded area with. We would like to have Hyundai stand by us and provide the neccessary repairs to make this vehicle safe for us to drive again so we can continue to do pusiness with you in the future. We thank you for your time and we look forward to your response.