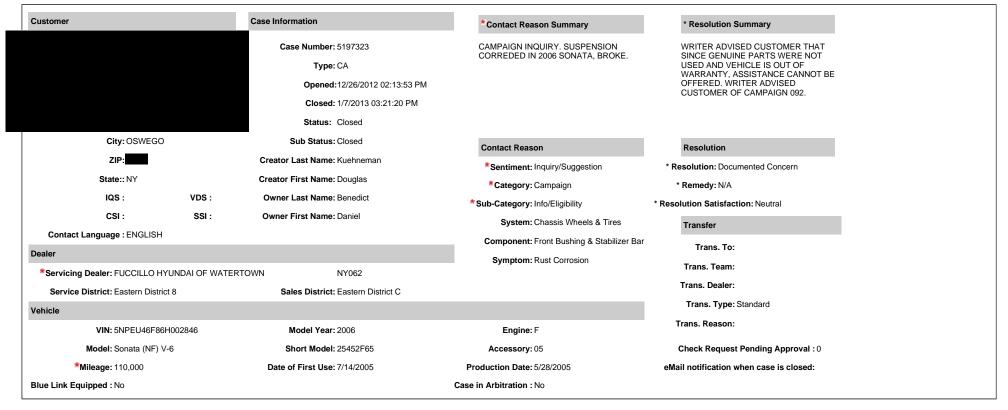

| Date<br>Created            | Created By | Creator Last Name | Creator First Name | Note Type | Contact  | Method  | Note                                                                                                                                                                                                                                                                                                                                                                                                                                        | Done | Case Number | Team                | Department |
|----------------------------|------------|-------------------|--------------------|-----------|----------|---------|---------------------------------------------------------------------------------------------------------------------------------------------------------------------------------------------------------------------------------------------------------------------------------------------------------------------------------------------------------------------------------------------------------------------------------------------|------|-------------|---------------------|------------|
| 1/7/2013<br>03:19:10<br>PM | DBENEDICT  | Benedict          | Daniel             | Outbound  | Customer | Email   | WRITER ADVISED CUSTOMER THAT SINCE GENUINE PARTS WERE NOT USED AND VEHICLE IS OUT OF WARRANTY, ASSISTANCE CANNOT BE OFFERED. WRITER ADVISED CUSTOMER OF CAMPAIGN 092.                                                                                                                                                                                                                                                                       | •    | 5197323     | HCCC Tier2<br>Team1 | HCCC       |
| 1/7/2013<br>03:19:08<br>PM | DBENEDICT  | Benedict          | Daniel             | General   | General  | General | WRITER<br>ATTACHED<br>INBOUND AND<br>OUTBOUND<br>EMAILS.                                                                                                                                                                                                                                                                                                                                                                                    | ~    | 5197323     | HCCC Tier2<br>Team1 | нссс       |
| 1/7/2013<br>02:37:08<br>PM | DBENEDICT  | Benedict          | Daniel             | Inbound   | Customer | Email   | CUSTOMER STATES: 1. WE HAD THE TOWED TO THE NEAREST GARAGE WHICH WAS STEVE'S AUTOBODY AND MECHANICAL REPAIR IN MEXICO, NY. 2. THE NEAREST DEALERSHIP IS ABOUT 40 MILES AWAY. 3. MILEAGE ON THE VEHICLE IS 110,000. 4. I MUST SAY THAT I, ALONG WITH THE REPAIR SHOP BELIEVE THAT THIS IS BECOMING A COMMON CONCERN WITH THESE FAIRLY NEW VEHICLES AND IS UNUSUAL FOR THEM TO RUST OUT AT SUCH A YOUNG AGE MAKING IT A SAFETY CONCERN. 5. WE | •    | 5197323     | HCCC Tier2<br>Team1 | HCCC       |

| Date<br>Created              | Created By | Creator Last<br>Name | Creator First Name | Note Type | Contact  | Method  | Note                                                                                                                                                                                                                                                                                                                                                                                                                                                                                                                   | Done | Case Number | Team                | Department |
|------------------------------|------------|----------------------|--------------------|-----------|----------|---------|------------------------------------------------------------------------------------------------------------------------------------------------------------------------------------------------------------------------------------------------------------------------------------------------------------------------------------------------------------------------------------------------------------------------------------------------------------------------------------------------------------------------|------|-------------|---------------------|------------|
|                              |            |                      |                    |           |          |         | DID THIS REPAIR<br>WITH GOOD USED<br>PARTS WHICH<br>WERE HALF THE<br>COST OF NEW.                                                                                                                                                                                                                                                                                                                                                                                                                                      |      |             |                     |            |
| 12/26/2012<br>02:43:59<br>PM | DKUEHNEMAN | Kuehneman            | Douglas            | General   | General  | General | ATTACHED<br>INBOUND AND<br>OUTBOUND<br>EMAILS, CLOSED<br>CASE.                                                                                                                                                                                                                                                                                                                                                                                                                                                         | ~    | 5197323     | HCCC Tier2<br>Team1 | нссс       |
| 12/26/2012<br>02:42:06<br>PM | DKUEHNEMAN | Kuehneman            | Douglas            | Outbound  | Customer | Email   | WRITER ASKED FOR FURTHER INFORMATION.                                                                                                                                                                                                                                                                                                                                                                                                                                                                                  | ~    | 5197323     | HCCC Tier2<br>Team1 | нссс       |
|                              |            |                      |                    |           |          |         | CUST STATES: 1. WE OWN A 2006 HYUNDAI SONATA GLS IN EXCELLENT CONDITION. 2. LAST WEEK, THE REAR TIRE TURNED SIDE WAYS (AT ~ 20 MPH) AND PULLED THE CAR OFF THE ROAD (UNEXPECTEDLY). 3. WE HAD IT TOWED TO A REPAIR SHOP ON A FLATBED TO FIND OUT THAT THE STABILIZER BAR HAD ROTTED FROM THE REAR CROSS MEMBER. 4. AFTER MORE INVESTIGATION BY THE REPAIR SHOP, THEY NOTICED THAT THE CROSS MEMBER HAD ROTTED ON BOTH SIDES TO THE POINT OF FAILURE. 5. THEY HAD TO REPLACE THE CROSSMEMBER ALONG WITH BOTH STABILIZER |      |             |                     |            |

| Date<br>Created            | Created By | Creator Last<br>Name | Creator First<br>Name | Note Type | Contact  | Method | Note                                                                                                                                                                                                                                                                                                                                                                                                                                                                                                                                                                                                                                                                                                                                                                | Done | Case Number | Team                | Department |
|----------------------------|------------|----------------------|-----------------------|-----------|----------|--------|---------------------------------------------------------------------------------------------------------------------------------------------------------------------------------------------------------------------------------------------------------------------------------------------------------------------------------------------------------------------------------------------------------------------------------------------------------------------------------------------------------------------------------------------------------------------------------------------------------------------------------------------------------------------------------------------------------------------------------------------------------------------|------|-------------|---------------------|------------|
| 2/26/2012<br>2:33:36<br>PM | DKUEHNEMAN | Kuehneman            | Douglas               | Inbound   | Customer | Email  | BARS. 6. I HAVE NOTICED MANY COMPLAINTS ONLINE ABOUT HIS SAME OCCURRENCE AND THE SAME REPAIR SHOP HAD A SECOND HYUNDAI IN THE LOT WAITING FOR PARTS FOR THE SAME REASON. 7. AS YOU ARE PROBABLY AWARE, THIS IS A SIGNIFICANT SAFETY CONCERN KNOWING THAT WHEN IT FAILS THE CAR PULLS STRICTLY TO ONE DIRECTION. 8. LUCKILY FOR US, IT PULLED TO THE PASSENGER SIDE (OFF THE ROAD) RATHER THAN INTO ONCOMING TRAFFIC, AND WE WERE ONLY GOING ~20 MPH JUST LEAVING OUR DRIVEWAY. 9. WE HAD THIS REPLACED WITH USED PARTS THAT WERE INSPECTED TO NOT HAVE BEEN ROTTED YET. (THE FIRST REPLACEMENT CROSS MEMBER WE RECEIVED HAD THE SAME ROTTING, IN THE SAME AREA). 10. WHAT IS HYUNDAI DOING TO FIX THIS ISSUE AND RE- IMBURSE OWNERS FOR THIS SAFETY CONCERN. 11. WE | •    | 5197323     | HCCC Tier2<br>Team1 | нссс       |