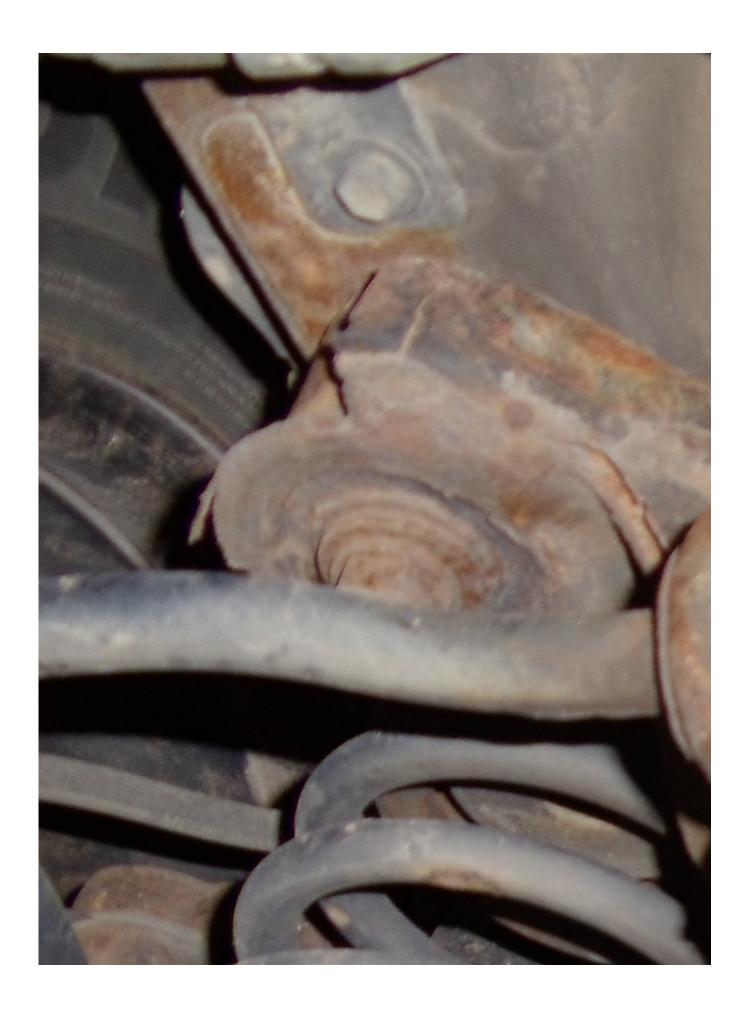

CUSTOMER:

N#: KMHET46C16A

CASE: 5096663

To Whom It May Concern:
In regards to case number 5096663. Provided in this fax is a copy of the estimate provided to me by my Hyundai Dealer. On 11/14/2012, while my wife was driving this car she suddenly lost control of the vehicle almost resulting in a serious accident. Thankfully she was able to avoid collison with a number of other vehicles on the road at that time. I recieved a phone call from my wife in tears over what had just happened. I asked her what happened she said she just suddenly heard a loud noise and then lost control over the car. When I showed up to the scene the first thing I noticed was that the rear drivers side wheel was definatly not in its normal position. We then called and had the car towed to our serving Hyndai dealer. A day or so later we were called and informed of what the failure was. It appears that the rear crossmember had corroded so bad to the point that the rear left trailing arm mount actually rotted off a lowing the crossmember to come free on the right and shift completely out of alignment. The only thing holding the right side onto the car was the strut. We understand that NY weather effects corrosion on vehicles since we have lived here all of our lives. However this is unacceptable. The amount of corrosion in relationship to the rest of the vehicle shows there is without a doubt a defect in craftsmanship and or materials. We are just thankful this did not result in a fatality or injury and Hyundai should be as well. Provided through email are pictures of the entire vehicle and its condition, point of failure, and underside of the car as well to compare the corroded area with. We would like to have Hyundai stand by us and provide the neccessary repairs to make this vehicle safe for us to drive again so we can continue to do pusiness with you in the future. We thank you for your time and we look forward to your response.