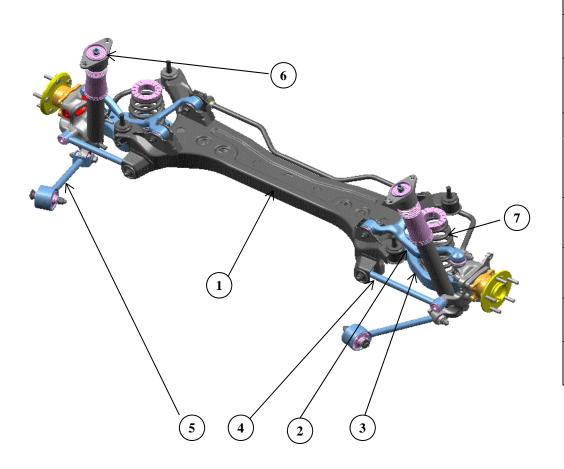

| Reason for EO                                                                    |
|----------|----------------------------|-------------------------------|----------------------------------------------------------------------------------|
| H3K40253 | 55410-3k700<br>55410-3k710 | Job#1 ~ `07.09.30             | Released<br>(from Job#1, before P/NO changed)                                    |
| H3K70873 | 55410-3k701<br>55410-3k711 | `07.10.01 ~ `09.04.14         | -Changed the shape of Cam Guide -The reason of P/NO change is compatibility      |
| H3K80462 | 55410-3k702<br>55410-3k712 | `09.04.15 ~ END of Production | -Under Body Coating removed - The reason of P/NO change is for appearance change |

# PE13-007 HYUNDAI-KIA 6/13/2013 ATTACHMENT D RESPONSE TO REQUEST 10A

# REQUEST 10a



| NO | P/NO                       | PART NAME                                    | Q'ty   |
|----|----------------------------|----------------------------------------------|--------|
| 1  | 55400-3K702<br>55400 3K712 | RR CROSS MEMBER ASSY (SINGLE/DUAL MUFFLER)   | 1      |
| 2  | 55110-3K000<br>55120-3K000 | ARM ASSY R UPR,LH<br>ARM ASSY R UPR,RH       | 1<br>1 |
| 3  | 55210-3K701<br>55220-3K701 | ARM COMPL-RR, LWR,LH<br>ARM COMPL-RR, LWR,LH | 1<br>1 |
| 4  | 55250-0A000                | ARM ASSY-RR ASSIT                            | 2      |
| 5  | 55270-0A000                | ARM ASSY-RR TRAILING<br>ARM ASSY             | 2      |
| 6  | 55305-3KXXX<br>55306-3K000 | S/ABS COMPL-RR,LH/RH                         | 1<br>1 |
| 7  | 55350-3KXXX                | SPRING-RR