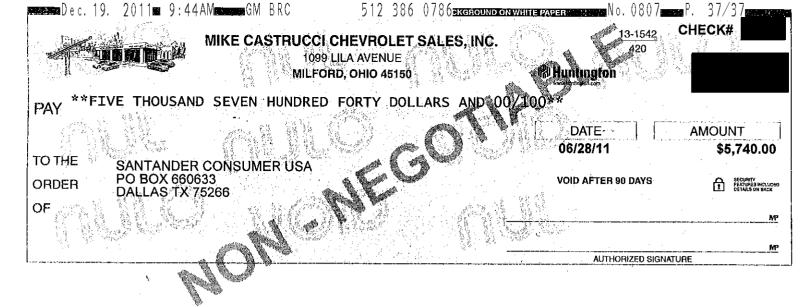

#### Vehicle Report

Printed on: 07/17/2012 12:23:31

VIN: 1G1ZG57B88F

Vehicle Model: 2008 MALIBU LS SEDAN

**Delivery Date: 03/01/2008** 

| Vehic | le | Şuı | nm | ary |
|-------|----|-----|----|-----|
|       |    |     |    |     |