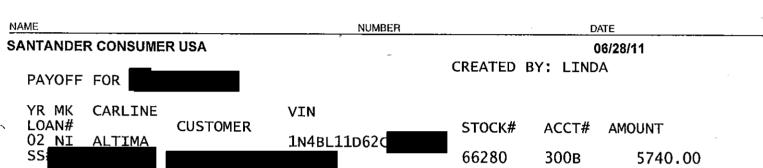

#### Vehicle Report

Printed on: 07/17/2012 12:23:31

VIN: 1G1ZG57B88F

Vehicle Model: 2008 MALIBU LS SEDAN

**Delivery Date: 03/01/2008** 

| Vehic | le | Şuı | nm | ary |
|-------|----|-----|----|-----|
|       |    |     |    |     |