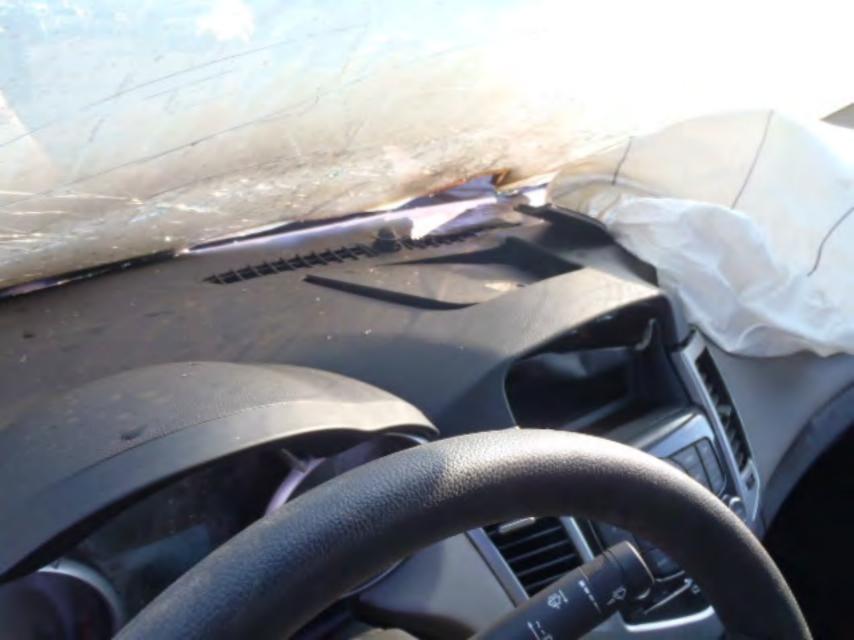

## FIELD PERFORMANCE ASSESSMENT **Photo Documentation Sheet**

DATE JUNE 4,2012 LOCATION MPG BLDG #104

VEHICLE ZOIL CHEVROLET CRUZE VIN NO. IGIPCSSHXB7

PHOTOGRAPHER LOW CARLIN ROLL No. (1) 2 3 4 5 6 7

AT IT IT IT IT AT IT AT AT AT A T. I. I. CINCLE CONSIGNATION OF THE STATE E -1

### PE12-012 GM 6/22/2012 Q\_07\_2 Vehicle FPA Washington DC Original Photos