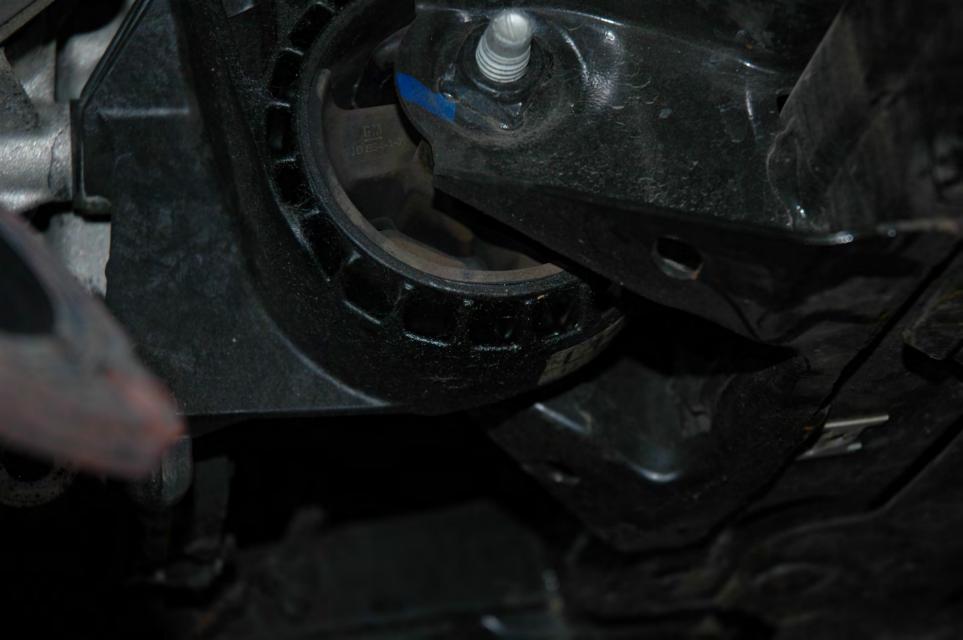

## - ECOTEC

SAE 5W S

TERETERESE





## ECOTEC

SAE 5W B

Ó

Δ























































## PE12-012 GM 6/22/2012 Q\_07\_2 Vehicle FPA Sneed 741360 Photos 6.4.12



## FIELD PERFORMANCE ASSESSMENT **Photo Documentation Sheet**



DATE JUNE 4,2012 LOCATION MPG BLDG #104

VEHICLE ZOIL CHEVROLET CRUZE VIN NO. IGIPCSSHXB7

PHOTOGRAPHER LOW CARLIN ROLL No. (1) 2 3 4 5 6 7















































































AT IT IT IT IT AT IT AT AT AT A T. I. I. CINCLE CONSIGNATION OF THE STATE E -1





























































































































































































































## X 741360 SPEED

CALL FILTER & HOUSING ASM

16-4-2012



# OIL FILTER & HOUSING ASM





#### PE12-012 GM 6/22/2012 Q\_07\_2 Vehicle FPA Washington DC Cruze Leadership Agenda rev Kraysovic

#### 2011 NA Cruze Washington DC Issue

#### Agenda

| <ul> <li>Fire Origin and Cause Analysis</li> </ul>         | Lou Carlin           | 3min |
|------------------------------------------------------------|----------------------|------|
| <ul> <li>Product Design - Root Cause Analysis</li> </ul>   | Jim Partyka          | 5min |
| <ul> <li>Lab Test Incident Simulation / Results</li> </ul> | Friedhelm Krake      | 3min |
| •Field Performance                                         | Stouffer / Kraysovic | 5min |
|