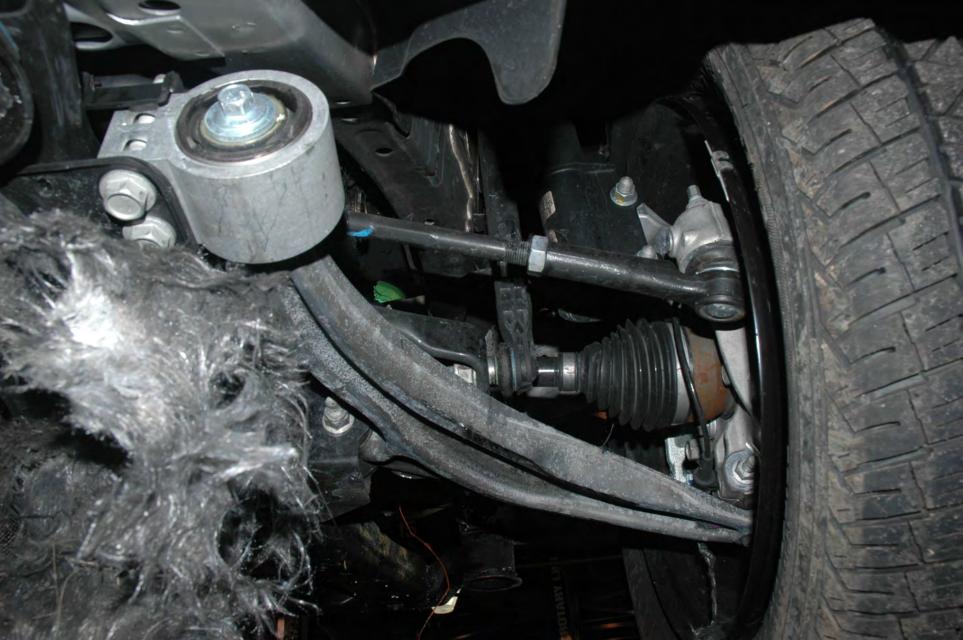

## - ECOTEC

SAE 5W S

TERETERESE





## ECOTEC

SAE 5W B

Ó

Δ























































## PE12-012 GM 6/22/2012 Q\_07\_2 Vehicle FPA Sneed 741360 Photos 6.4.12



## FIELD PERFORMANCE ASSESSMENT **Photo Documentation Sheet**



DATE JUNE 4,2012 LOCATION MPG BLDG #104

VEHICLE ZOIL CHEVROLET CRUZE VIN NO. IGIPCSSHXB7

PHOTOGRAPHER LOW CARLIN ROLL No. (1) 2 3 4 5 6 7















































































AT IT IT IT IT AT IT AT AT AT A T. I. I. CINCLE CONSIGNATION OF THE STATE E -1