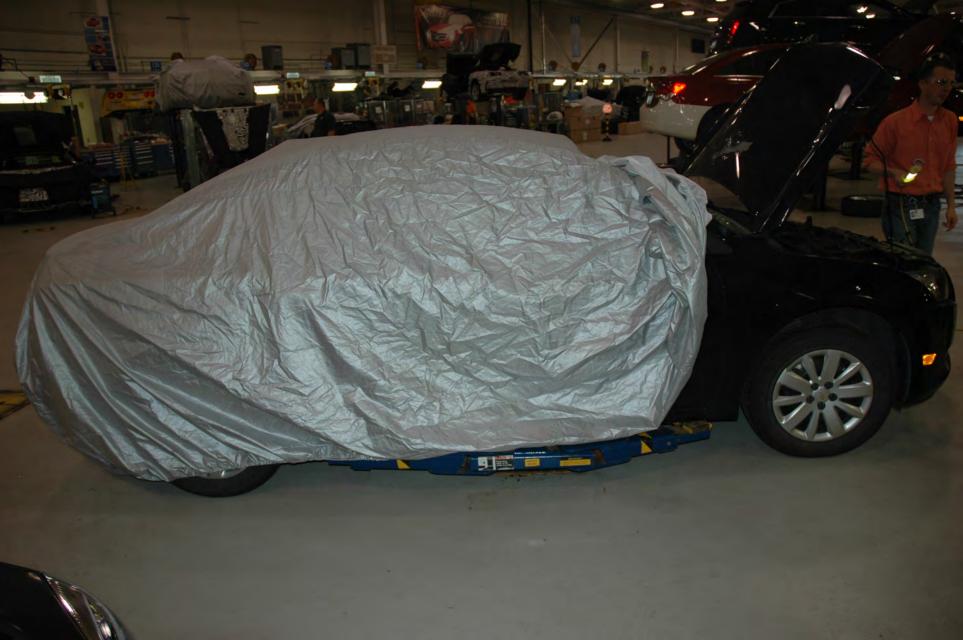

## FIELD PERFORMANCE ASSESSMENT **Photo Documentation Sheet**

DATE JUNE 4,2012 LOCATION MPG BLDG #104

VEHICLE ZOIL CHEVROLET CRUZE VIN NO. IGIPCSSHXB7

PHOTOGRAPHER LOW CARLIN ROLL No. (1) 2 3 4 5 6 7

AT IT IT IT IT AT IT AT AT AT A T. I. I. CINCLE CONSIGNATION OF THE STATE E -1