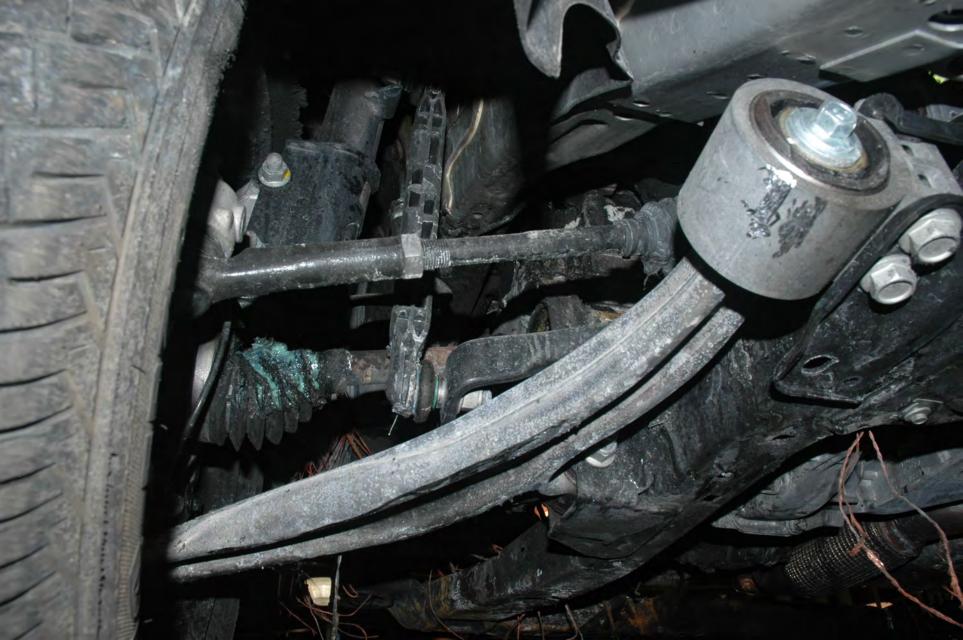

## - ECOTEC

SAE 5W S

TERETERESE





## ECOTEC

SAE 5W B

Ó

Δ























































## PE12-012 GM 6/22/2012 Q\_07\_2 Vehicle FPA Sneed 741360 Photos 6.4.12



## FIELD PERFORMANCE ASSESSMENT **Photo Documentation Sheet**



DATE JUNE 4,2012 LOCATION MPG BLDG #104

VEHICLE ZOIL CHEVROLET CRUZE VIN NO. IGIPCSSHXB7

PHOTOGRAPHER LOW CARLIN ROLL No. (1) 2 3 4 5 6 7















































































AT IT IT IT IT AT IT AT AT AT A T. I. I. CINCLE CONSIGNATION OF THE STATE E -1