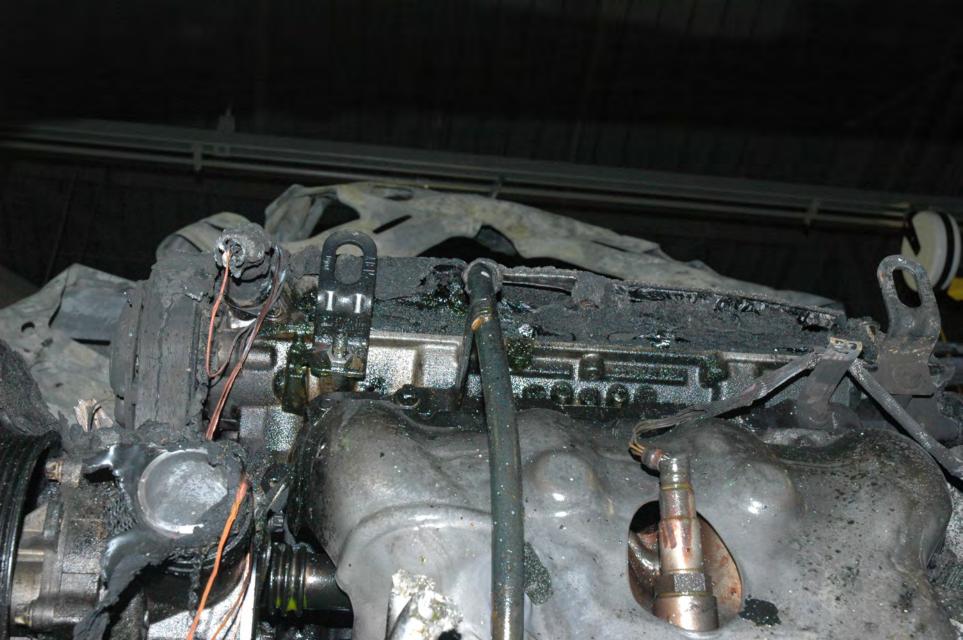

## - ECOTEC

SAE 5W S

TERETERESE





## ECOTEC

SAE 5W B

Ó

Δ























































## PE12-012 GM 6/22/2012 Q\_07\_2 Vehicle FPA Sneed 741360 Photos 6.4.12



## FIELD PERFORMANCE ASSESSMENT **Photo Documentation Sheet**



DATE JUNE 4,2012 LOCATION MPG BLDG #104

VEHICLE ZOIL CHEVROLET CRUZE VIN NO. IGIPCSSHXB7

PHOTOGRAPHER LOW CARLIN ROLL No. (1) 2 3 4 5 6 7















































































AT IT IT IT IT AT IT AT AT AT A T. I. I. CINCLE CONSIGNATION OF THE STATE E -1