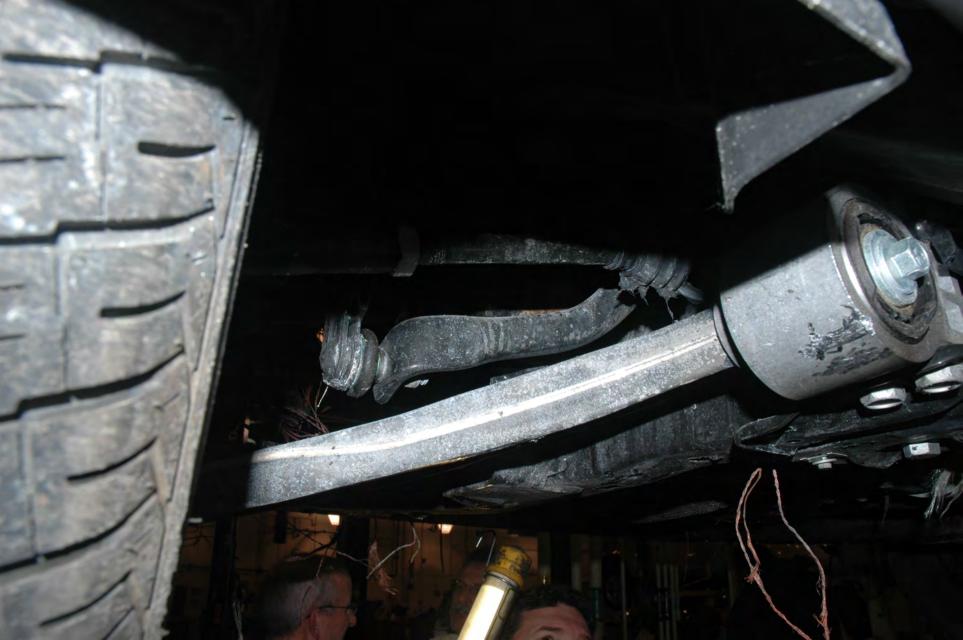

## - ECOTEC

SAE 5W S

TERETERESE





## ECOTEC

SAE 5W B

Ó

Δ























































## PE12-012 GM 6/22/2012 Q\_07\_2 Vehicle FPA Sneed 741360 Photos 6.4.12



## FIELD PERFORMANCE ASSESSMENT **Photo Documentation Sheet**



DATE JUNE 4,2012 LOCATION MPG BLDG #104

VEHICLE ZOIL CHEVROLET CRUZE VIN NO. IGIPCSSHXB7

PHOTOGRAPHER LOW CARLIN ROLL No. (1) 2 3 4 5 6 7















































































AT IT IT IT IT AT IT AT AT AT A T. I. I. CINCLE CONSIGNATION OF THE STATE E -1