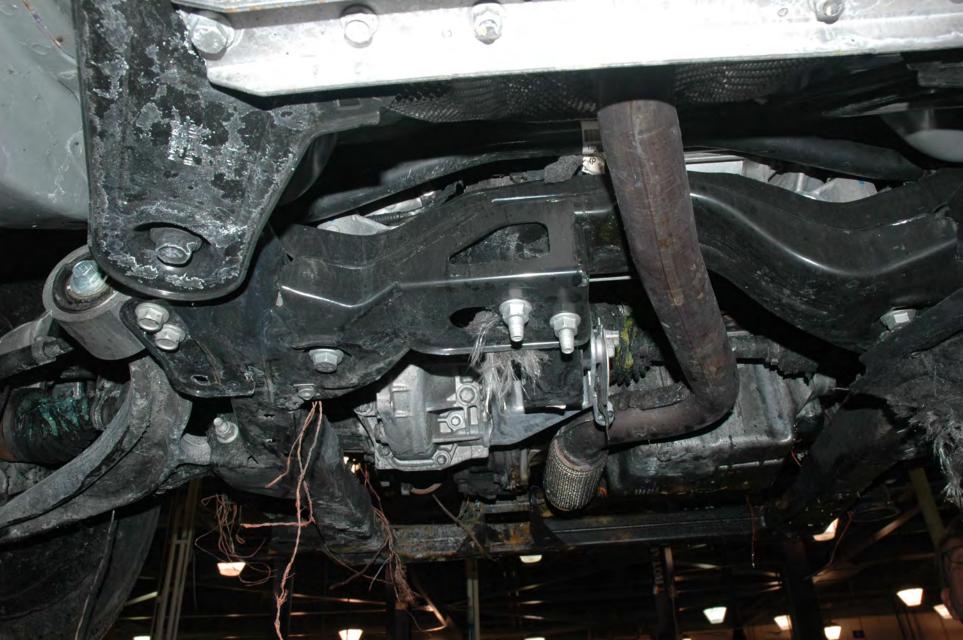

## FIELD PERFORMANCE ASSESSMENT **Photo Documentation Sheet**

DATE JUNE 4,2012 LOCATION MPG BLDG #104

VEHICLE ZOIL CHEVROLET CRUZE VIN NO. IGIPCSSHXB7

PHOTOGRAPHER LOW CARLIN ROLL No. (1) 2 3 4 5 6 7

AT IT IT IT IT AT IT AT AT AT A T. I. I. CINCLE CONSIGNATION OF THE STATE E -1