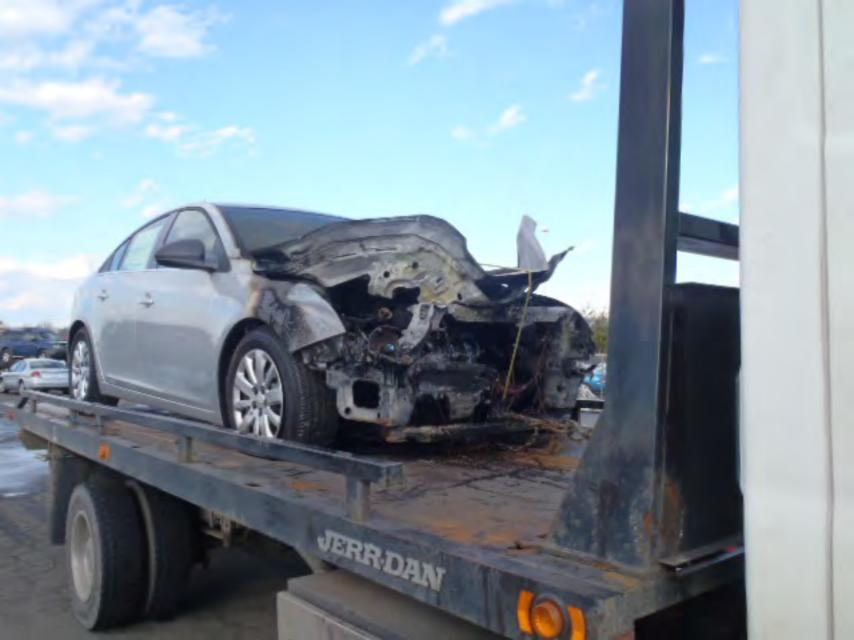

## FIELD PERFORMANCE ASSESSMENT **Photo Documentation Sheet**

DATE JUNE 4,2012 LOCATION MPG BLDG #104

VEHICLE ZOIL CHEVROLET CRUZE VIN NO. IGIPCSSHXB7

PHOTOGRAPHER LOW CARLIN ROLL No. (1) 2 3 4 5 6 7

AT IT IT IT IT AT IT AT AT AT A T. I. I. CINCLE CONSIGNATION OF THE STATE E -1

## X 741360 SPEED

CALL FILTER & HOUSING ASM

16-4-2012