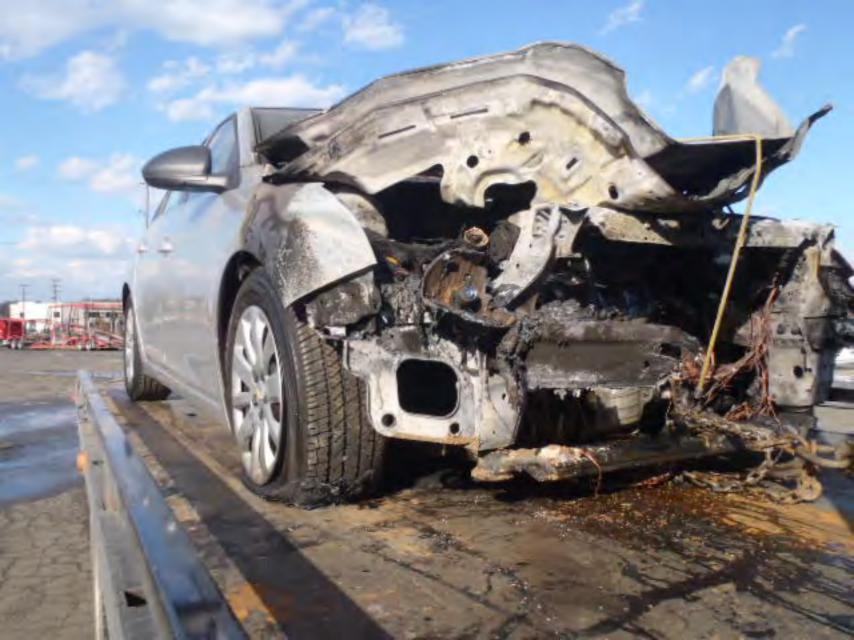

## FIELD PERFORMANCE ASSESSMENT **Photo Documentation Sheet**

DATE JUNE 4,2012 LOCATION MPG BLDG #104

VEHICLE ZOIL CHEVROLET CRUZE VIN NO. IGIPCSSHXB7

PHOTOGRAPHER LOW CARLIN ROLL No. (1) 2 3 4 5 6 7

AT IT IT IT IT AT IT AT AT AT A T. I. I. CINCLE CONSIGNATION OF THE STATE E -1

## X 741360 SPEED

CALL FILTER & HOUSING ASM

16-4-2012