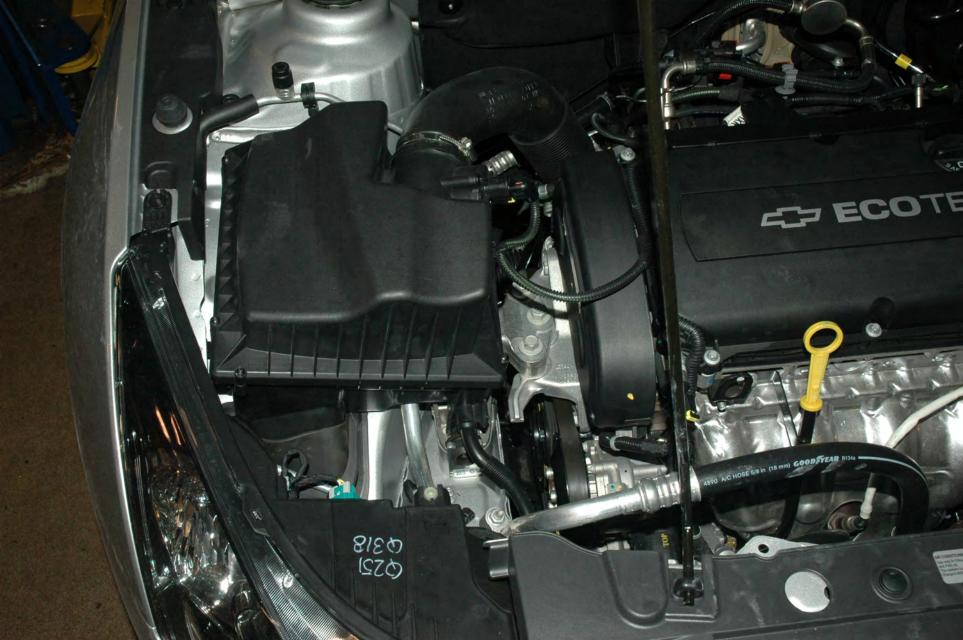

## - ECOTEC

SAE 5W S

TERETERESE





## ECOTEC

SAE 5W B

Ó

Δ























































## PE12-012 GM 6/22/2012 Q\_07\_2 Vehicle FPA Sneed 741360 Photos 6.4.12



## FIELD PERFORMANCE ASSESSMENT **Photo Documentation Sheet**



DATE JUNE 4,2012 LOCATION MPG BLDG #104

VEHICLE ZOIL CHEVROLET CRUZE VIN NO. IGIPCSSHXB7

PHOTOGRAPHER LOW CARLIN ROLL No. (1) 2 3 4 5 6 7















































































AT IT IT IT IT AT IT AT AT AT A T. I. I. CINCLE CONSIGNATION OF THE STATE E -1





























































































































































































































## X 741360 SP