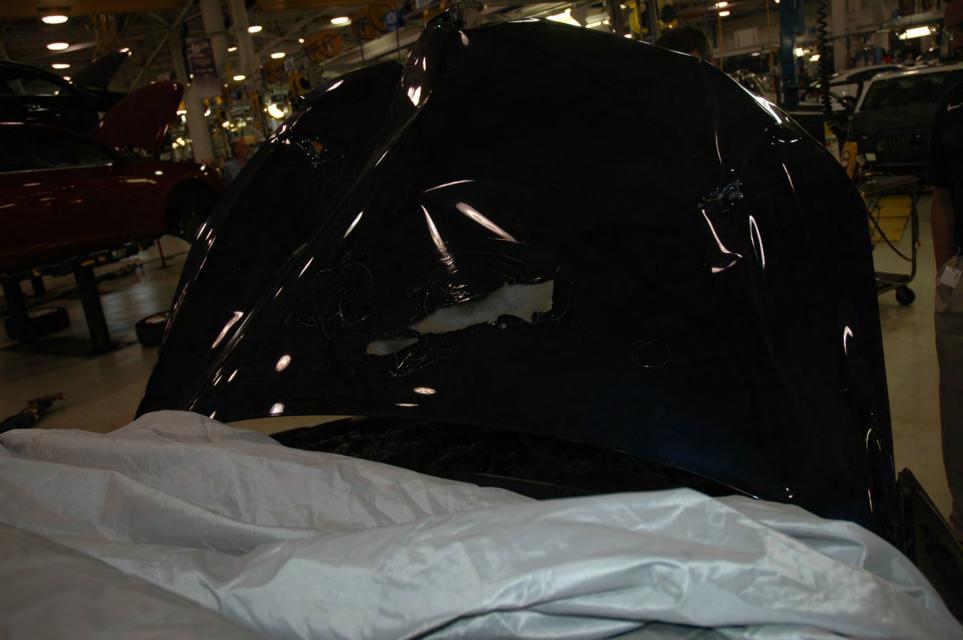

## FIELD PERFORMANCE ASSESSMENT **Photo Documentation Sheet**

DATE JUNE 4,2012 LOCATION MPG BLDG #104

VEHICLE ZOIL CHEVROLET CRUZE VIN NO. IGIPCSSHXB7

PHOTOGRAPHER LOW CARLIN ROLL No. (1) 2 3 4 5 6 7

AT IT IT IT IT AT IT AT AT AT A T. I. I. CINCLE CONSIGNATION OF THE STATE E -1