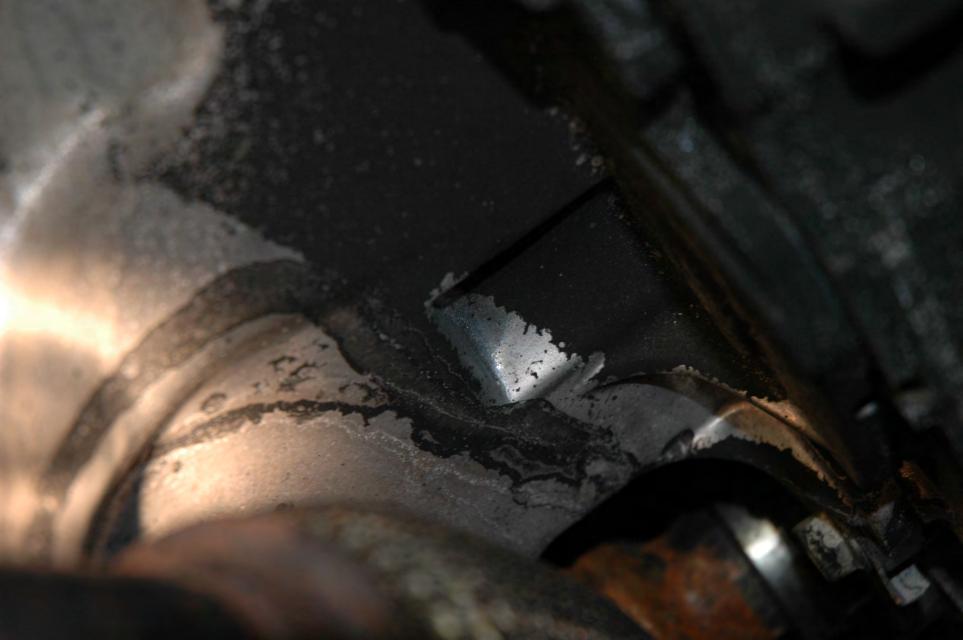

## - ECOTEC

SAE 5W S

TERETERESE





## ECOTEC

SAE 5W B

Ó

Δ























































## PE12-012 GM 6/22/2012 Q\_07\_2 Vehicle FPA Sneed 741360 Photos 6.4.12



## FIELD PERFORMANCE ASSESSMENT **Photo Documentation Sheet**



DATE JUNE 4,2012 LOCATION MPG BLDG #104

VEHICLE ZOIL CHEVROLET CRUZE VIN NO. IGIPCSSHXB7

PHOTOGRAPHER LOW CARLIN ROLL No. (1) 2 3 4 5 6 7















































































AT IT IT IT IT AT IT AT AT AT A T. I. I. CINCLE CONSIGNATION OF THE STATE E -1





























































































































































































































## X 741360 SPEED

CALL FILTER & HOUSING ASM

16-4-2012



# OIL FILTER & HOUSING ASM





#### PE12-012 GM 6/22/2012 Q\_07\_2 Vehicle FPA Washington DC Cruze Leadership Agenda rev Kraysovic

#### 2011 NA Cruze Washington DC Issue

#### Agenda

| <ul> <li>Fire Origin and Cause Analysis</li> </ul>         | Lou Carlin           | 3min |
|------------------------------------------------------------|----------------------|------|
| <ul> <li>Product Design - Root Cause Analysis</li> </ul>   | Jim Partyka          | 5min |
| <ul> <li>Lab Test Incident Simulation / Results</li> </ul> | Friedhelm Krake      | 3min |
| •Field Performance                                         | Stouffer / Kraysovic | 5min