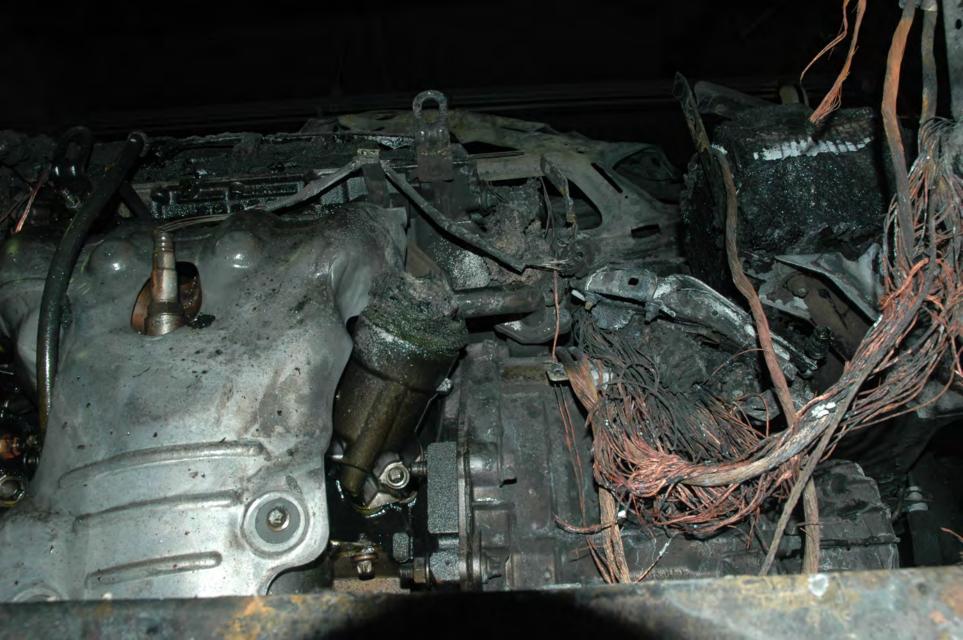

## - ECOTEC

SAE 5W S

TERETERESE





## ECOTEC

SAE 5W B

Ó

Δ























































## PE12-012 GM 6/22/2012 Q\_07\_2 Vehicle FPA Sneed 741360 Photos 6.4.12



## FIELD PERFORMANCE ASSESSMENT **Photo Documentation Sheet**



DATE JUNE 4,2012 LOCATION MPG BLDG #104

VEHICLE ZOIL CHEVROLET CRUZE VIN NO. IGIPCSSHXB7

PHOTOGRAPHER LOW CARLIN ROLL No. (1) 2 3 4 5 6 7















































































AT IT IT IT IT AT IT AT AT AT A T. I. I. CINCLE CONSIGNATION OF THE STATE E -1