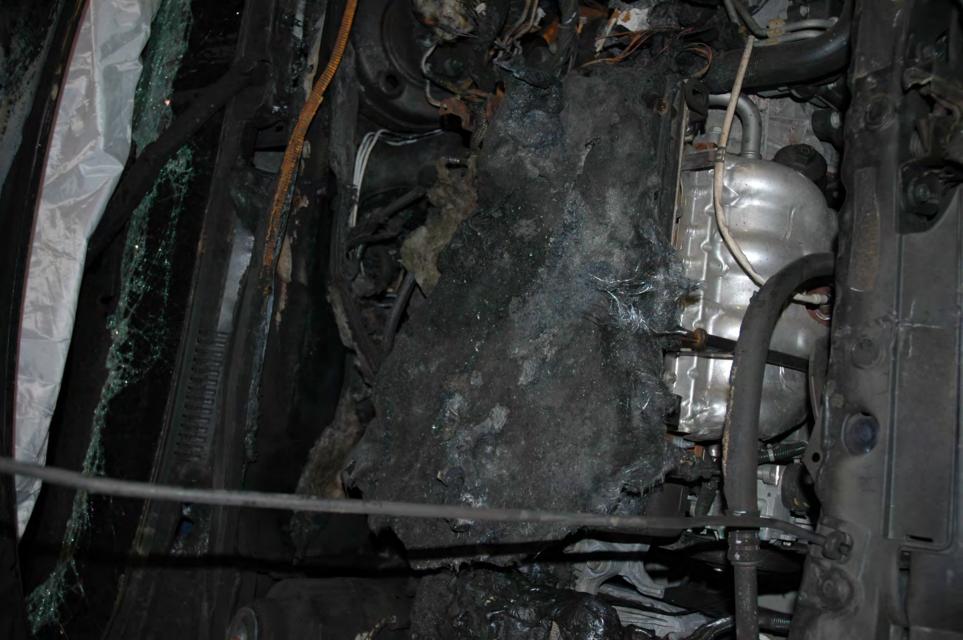

## - ECOTEC

SAE 5W S

TERETERESE





## ECOTEC

SAE 5W B

Ó

Δ























































## PE12-012 GM 6/22/2012 Q\_07\_2 Vehicle FPA Sneed 741360 Photos 6.4.12



## FIELD PERFORMANCE ASSESSMENT **Photo Documentation Sheet**



DATE JUNE 4,2012 LOCATION MPG BLDG #104

VEHICLE ZOIL CHEVROLET CRUZE VIN NO. IGIPCSSHXB7

PHOTOGRAPHER LOW CARLIN ROLL No. (1) 2 3 4 5 6 7















































































AT IT IT IT IT AT IT AT AT AT A T. I. I. CINCLE CONSIGNATION OF THE STATE E -1





























































































































































































































## X 741360 SPEED

CALL FILTER & HOUSING ASM

16-4-2012



# OIL FILTER & HOUSING ASM





#### PE12-012 GM 6/22/2012 Q\_07\_2 Vehicle FPA Washington DC Cruze Leadership Agenda rev Kraysovic

#### 2011 NA Cruze Washington DC Issue

#### Agenda

| <ul> <li>Fire Origin and Cause Analysis</li> </ul>         | Lou Carlin           | 3min |
|------------------------------------------------------------|----------------------|------|
| <ul> <li>Produc