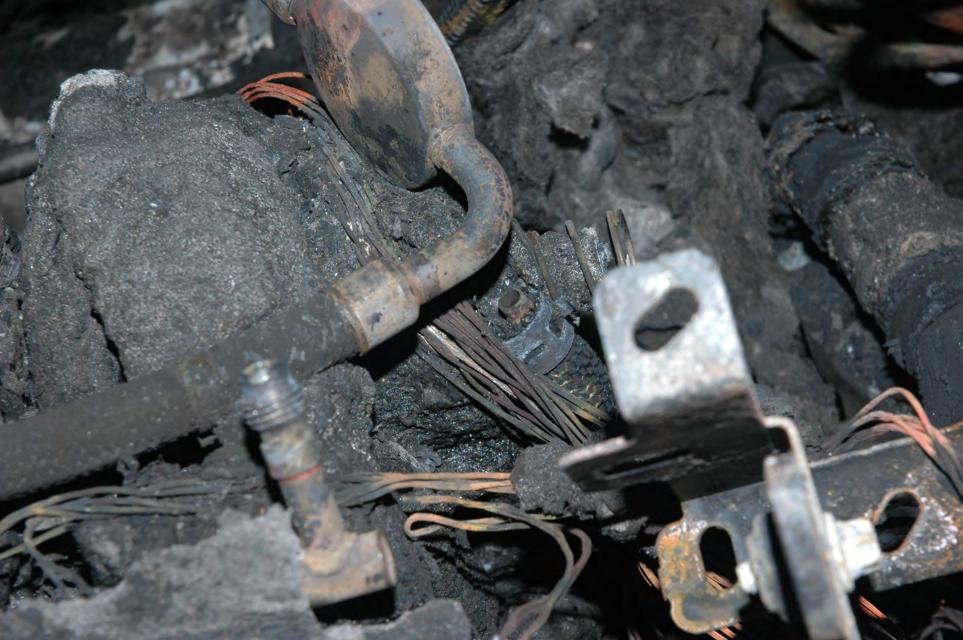

## PE12-012 GM 6/22/2012 Q\_07\_2 Vehicle FPA Sneed 741360 Photos 6.4.12

### PE12-012 GM 6/22/2012 Q\_07\_2 Vehicle FPA Washington DC Original Photos