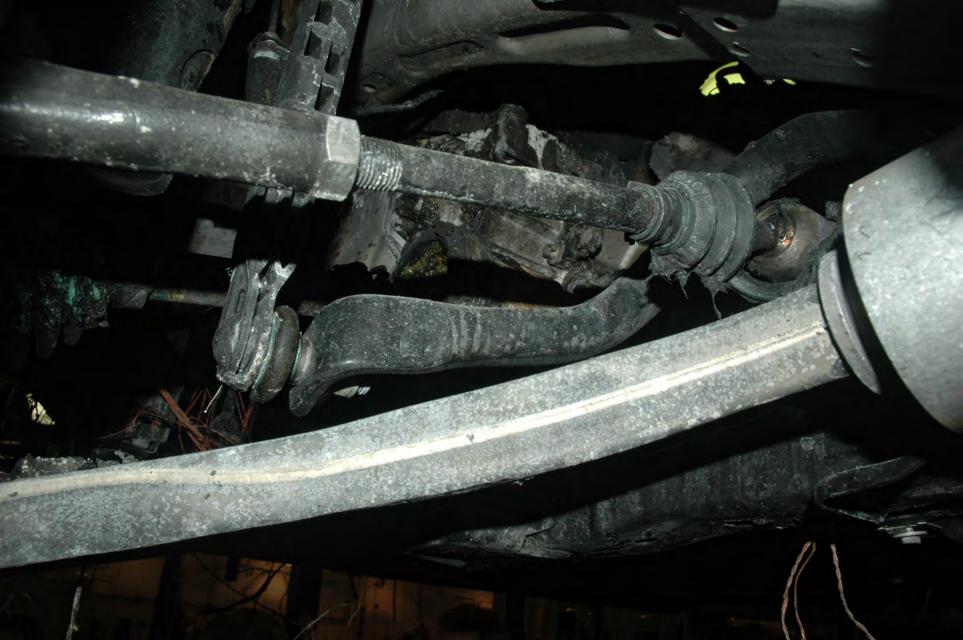

## - ECOTEC

SAE 5W S

TERETERESE





## ECOTEC

SAE 5W B

Ó

Δ























































## PE12-012 GM 6/22/2012 Q\_07\_2 Vehicle FPA Sneed 741360 Photos 6.4.12



## FIELD PERFORMANCE ASSESSMENT **Photo Documentation Sheet**



DATE JUNE 4,2012 LOCATION MPG BLDG #104

VEHICLE ZOIL CHEVROLET CRUZE VIN NO. IGIPCSSHXB7

PHOTOGRAPHER LOW CARLIN ROLL No. (1) 2 3 4 5 6 7















































































AT IT IT IT IT AT IT AT AT AT A T. I. I. CINCLE CONSIGNATION OF THE STATE E -1