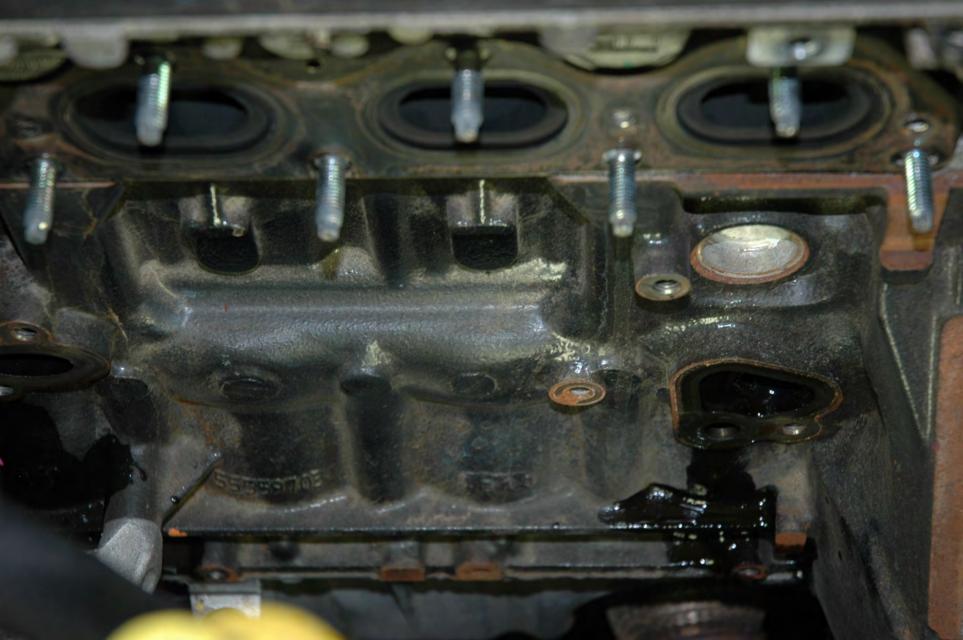

## - ECOTEC

SAE 5W S

TERETERESE





## ECOTEC

SAE 5W B

Ó

Δ























































## PE12-012 GM 6/22/2012 Q\_07\_2 Vehicle FPA Sneed 741360 Photos 6.4.12



## FIELD PERFORMANCE ASSESSMENT **Photo Documentation Sheet**



DATE JUNE 4,2012 LOCATION MPG BLDG #104

VEHICLE ZOIL CHEVROLET CRUZE VIN NO. IGIPCSSHXB7

PHOTOGRAPHER LOW CARLIN ROLL No. (1) 2 3 4 5 6 7















































































AT IT IT IT IT AT IT AT AT AT A T. I. I. CINCLE CONSIGNATION OF THE STATE E -1





























































































































































































































## X 741360 SPEED

CALL FILTER & HOUSING ASM

16-4-2012



# OIL FILTER & HOUSING ASM





#### PE12-012 GM 6/22/2012 Q\_07\_2 Vehicle FPA Washington DC Cruze Leadership Agenda rev Kraysovic

#### 2011 NA Cruze Washington DC Issue

#### Agenda

| <ul> <li>Fire Origin and Cause Analysis</li> </ul>         | Lou Carlin           | 3min |
|------------------------------------------------------------|----------------------|------|
| <ul> <li>Product Design - Root Cause Analysis</li> </ul>   | Jim Partyka          | 5min |
| <ul> <li>Lab Test Incident Simulation / Results</li> </ul> | Friedhelm Krake      | 3min |
| •Field Performance                                         | Stouffer / Kraysovic | 5min |
| <ul> <li>Design Comparison GM/Competitors</li> </ul>       | Friedhelm Krake      | 3m