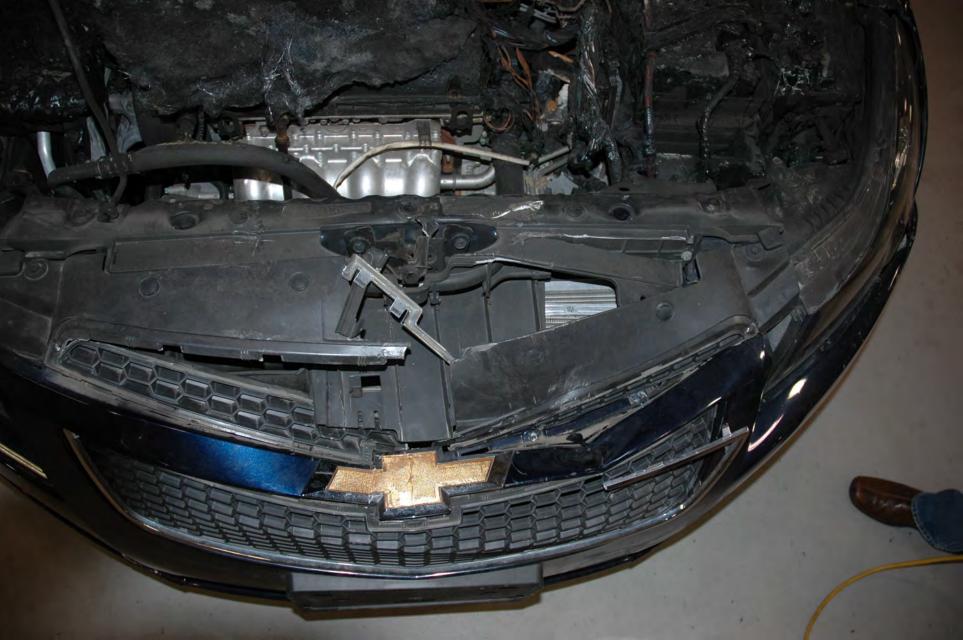

## - ECOTEC

SAE 5W S

TERETERESE





## ECOTEC

SAE 5W B

Ó

Δ























































## PE12-012 GM 6/22/2012 Q\_07\_2 Vehicle FPA Sneed 741360 Photos 6.4.12



## FIELD PERFORMANCE ASSESSMENT **Photo Documentation Sheet**



DATE JUNE 4,2012 LOCATION MPG BLDG #104

VEHICLE ZOIL CHEVROLET CRUZE VIN NO. IGIPCSSHXB7

PHOTOGRAPHER LOW CARLIN ROLL No. (1) 2 3 4 5 6 7















































































AT IT IT IT IT AT IT AT AT AT A T. I. I. CINCLE CONSIGNATION OF THE STATE E -1





























































































































































































































## X 741360 SPEED

CALL FILTER & HOUSING ASM

16-4-2012



# OIL FILTER & HOUSING ASM





#### PE12-012 GM 6/22/2012 Q\_07\_2 Vehicle FPA Washington DC Cruze Leadership Agenda rev Kraysovic

#### 2011 NA Cruze Washington DC Issue

#### Agenda

| <ul> <li>Fire Origin and Cause Analysis</li> </ul>         | Lou Carlin           | 3min |
|------------------------------------------------------------|----------------------|------|
| <ul>