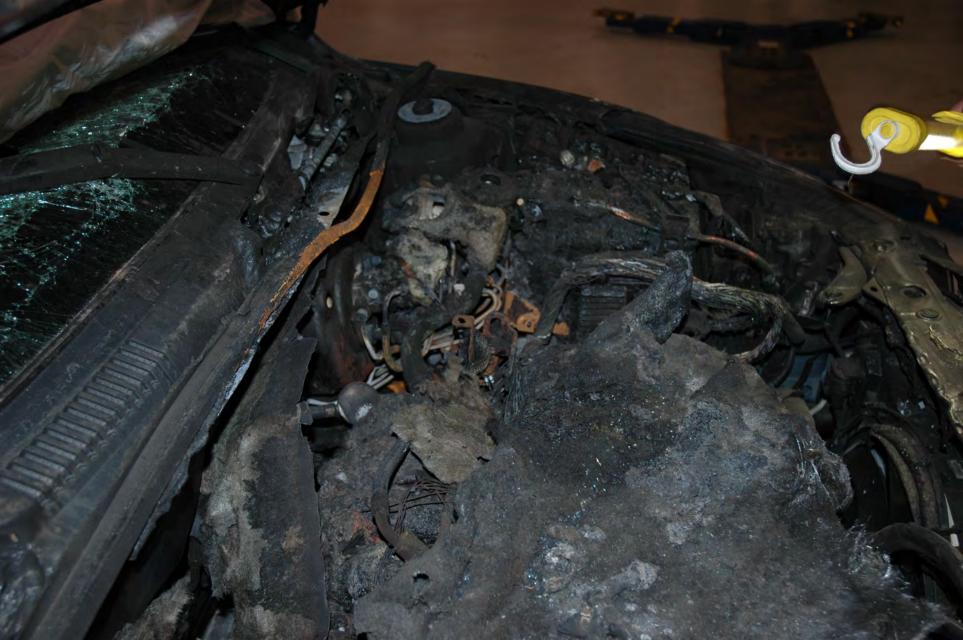

## - ECOTEC

SAE 5W S

TERETERESE





## ECOTEC

SAE 5W B

Ó

Δ























































## PE12-012 GM 6/22/2012 Q\_07\_2 Vehicle FPA Sneed 741360 Photos 6.4.12



## FIELD PERFORMANCE ASSESSMENT **Photo Documentation Sheet**



DATE JUNE 4,2012 LOCATION MPG BLDG #104

VEHICLE ZOIL CHEVROLET CRUZE VIN NO. IGIPCSSHXB7

PHOTOGRAPHER LOW CARLIN ROLL No. (1) 2 3 4 5 6 7















































































AT IT IT IT IT AT IT AT AT AT A T. I. I. CINCLE CONSIGNATION OF THE STATE E -1





























































































































































































































## X 741360 SPEED

CALL FILTER & HOUSING ASM

16-4-2012



# OIL FILTER & HOUSING ASM





#### PE12-012 GM 6/22/2012 Q\_07\_2 Vehicle FPA Washington DC Cruze Leadership Agenda rev Kraysovic

#### 2011 NA Cruze Washington DC Issue

#### Agenda

| <ul> <li>Fire Origin and Cause Analysis</li> </ul>         | Lou Carlin           | 3min |
|------------------------------------------------------------|----------------------|------|
| <ul> <li>Product Desi