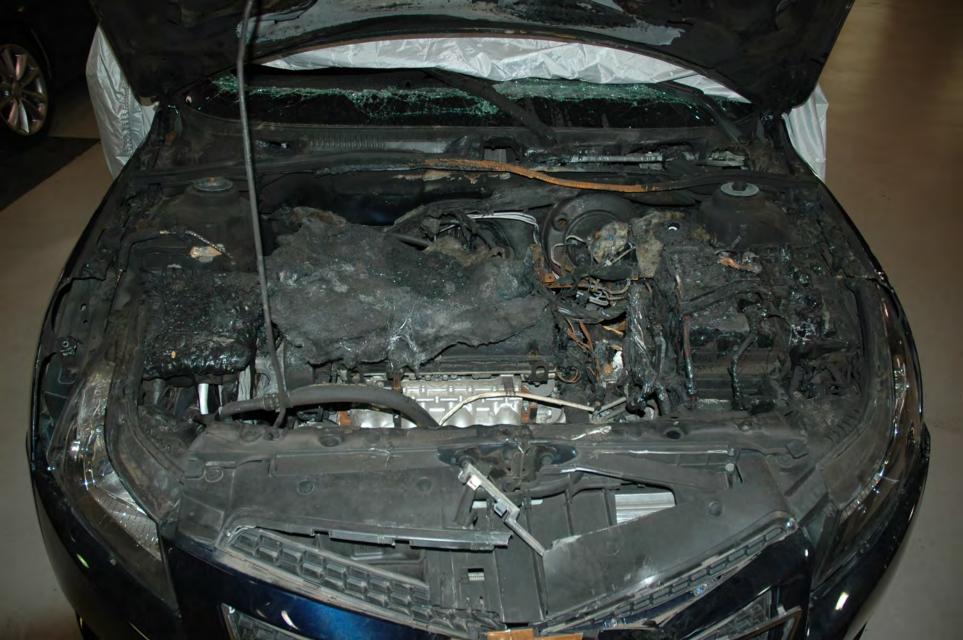

## - ECOTEC

SAE 5W S

TERETERESE





## ECOTEC

SAE 5W B

Ó

Δ























































## PE12-012 GM 6/22/2012 Q\_07\_2 Vehicle FPA Sneed 741360 Photos 6.4.12



## FIELD PERFORMANCE ASSESSMENT **Photo Documentation Sheet**



DATE JUNE 4,2012 LOCATION MPG BLDG #104

VEHICLE ZOIL CHEVROLET CRUZE VIN NO. IGIPCSSHXB7

PHOTOGRAPHER LOW CARLIN ROLL No. (1) 2 3 4 5 6 7















































































AT IT IT IT IT AT IT AT AT AT A T. I. I. CINCLE CONSIGNATION OF THE STATE E -1





























































































































































































































## X 741360 SPEED

CALL FILTER & HOUSING ASM

16-4-2012



# OIL FILTER & HOUSING ASM





#### PE12-012 GM 6/22/2012 Q\_07\_2 Vehicle FPA Washington DC Cruze Leadership Agenda rev Kraysovic

#### 2011 NA Cruze Washington DC Issue

#### Agenda

| <ul> <li>Fire Origin and Cause Analysis</li> </ul>         | Lou Carlin           | 3min |
|------------------------------------------------------------|----------------------|------|
| <ul