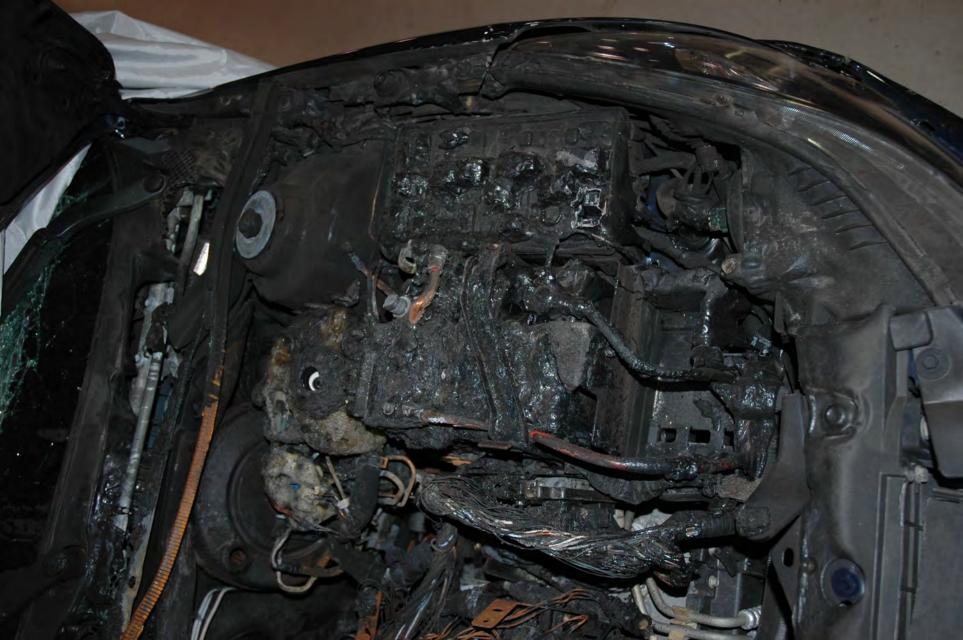

## - ECOTEC

SAE 5W S

TERETERESE





## ECOTEC

SAE 5W B

Ó

Δ























































## PE12-012 GM 6/22/2012 Q\_07\_2 Vehicle FPA Sneed 741360 Photos 6.4.12



## FIELD PERFORMANCE ASSESSMENT **Photo Documentation Sheet**



DATE JUNE 4,2012 LOCATION MPG BLDG #104

VEHICLE ZOIL CHEVROLET CRUZE VIN NO. IGIPCSSHXB7

PHOTOGRAPHER LOW CARLIN ROLL No. (1) 2 3 4 5 6 7















































































AT IT IT IT IT AT IT AT AT AT A T. I. I. CINCLE CONSIGNATION OF THE STATE E -1





























































































































































































































## X 741360 SPEED

CALL FILTER & HOUSING ASM

16-4-2012



# OIL FILTER & HOUSING ASM





#### PE12-012 GM 6/22/2012 Q\_07\_2 Vehicle FPA Washington DC Cruze Leadership Agenda rev Kraysovic

#### 2011 NA Cruze Washington DC Issue

#### Agenda

| <ul> <li>Fire Origin and Cause Analysis</li> </ul>         | Lou Carlin           | 3min |
|------------------------------------------------------------|----------------------|------|
| <ul> <li>Pr