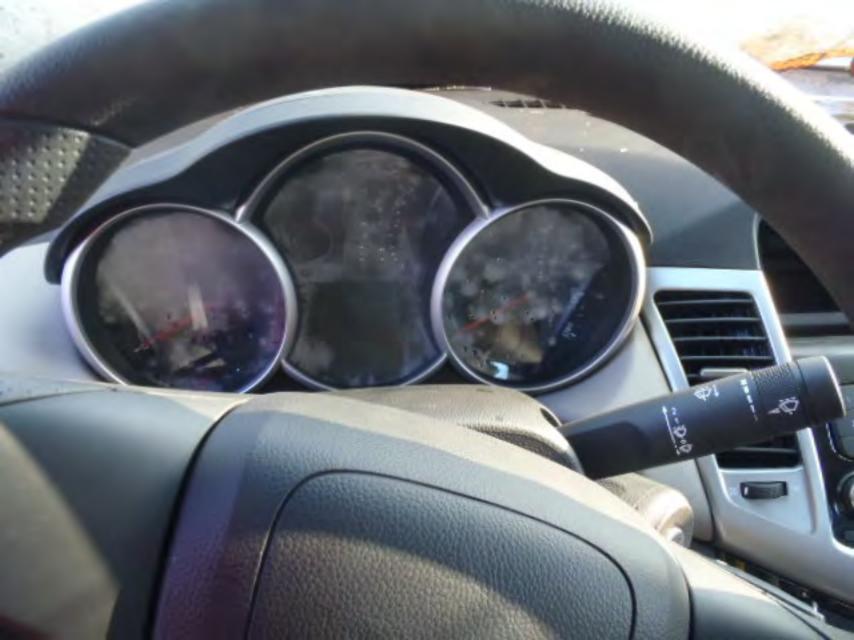

## FIELD PERFORMANCE ASSESSMENT **Photo Documentation Sheet**

DATE JUNE 4,2012 LOCATION MPG BLDG #104

VEHICLE ZOIL CHEVROLET CRUZE VIN NO. IGIPCSSHXB7

PHOTOGRAPHER LOW CARLIN ROLL No. (1) 2 3 4 5 6 7

AT IT IT IT IT AT IT AT AT AT A T. I. I. CINCLE CONSIGNATION OF THE STATE E -1

### PE12-012 GM 6/22/2012 Q\_07\_2 Vehicle FPA Washington DC Original Photos