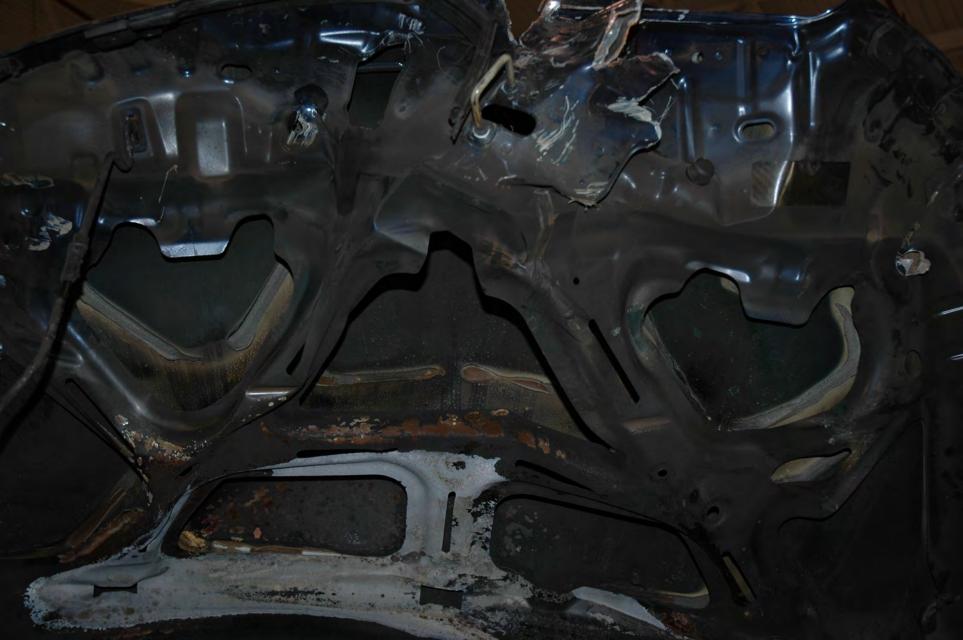

## - ECOTEC

SAE 5W S

TERETERESE





## ECOTEC

SAE 5W B

Ó

Δ























































## PE12-012 GM 6/22/2012 Q\_07\_2 Vehicle FPA Sneed 741360 Photos 6.4.12



## FIELD PERFORMANCE ASSESSMENT **Photo Documentation Sheet**



DATE JUNE 4,2012 LOCATION MPG BLDG #104

VEHICLE ZOIL CHEVROLET CRUZE VIN NO. IGIPCSSHXB7

PHOTOGRAPHER LOW CARLIN ROLL No. (1) 2 3 4 5 6 7















































































AT IT IT IT IT AT IT AT AT AT A T. I. I. CINCLE CONSIGNATION OF THE STATE E -1





























































































































































































































## X 741360 SPEED

CALL FILTER & HOUSING ASM

16-4-2012



# OIL FILTER & HOUSING ASM





#### PE12-012 GM 6/22/2012 Q\_07\_2 Vehicle FPA Washington DC Cruze Leadership Agenda rev Kraysovic

#### 2011 NA Cruze Washington DC Issue

#### Agenda

| <ul> <li>Fire Origin and Cause Analysis</li> </ul>         | Lou Carlin           | 3min |
|------------------------------------------------------------|----------------------|------|
| <