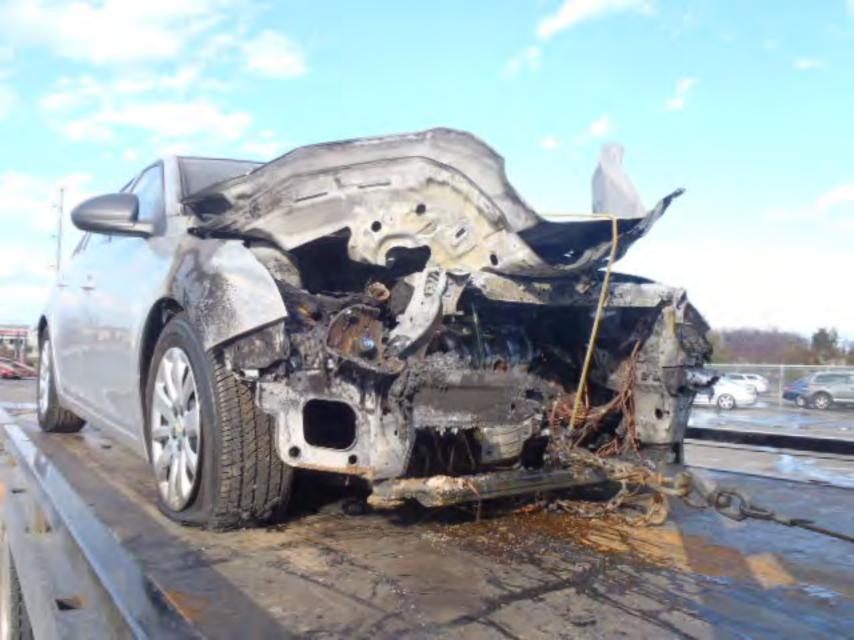

## FIELD PERFORMANCE ASSESSMENT **Photo Documentation Sheet**

DATE JUNE 4,2012 LOCATION MPG BLDG #104

VEHICLE ZOIL CHEVROLET CRUZE VIN NO. IGIPCSSHXB7

PHOTOGRAPHER LOW CARLIN ROLL No. (1) 2 3 4 5 6 7

AT IT IT IT IT AT IT AT AT AT A T. I. I. CINCLE CONSIGNATION OF THE STATE E -1

## X 741360 SPEED

CALL FILTER & HOUSING ASM

16-4-2012