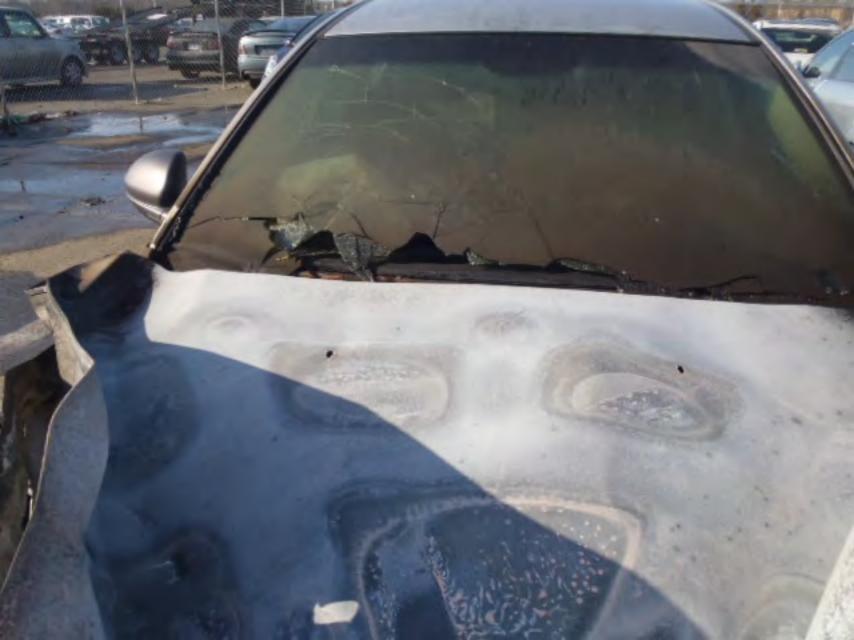

## FIELD PERFORMANCE ASSESSMENT **Photo Documentation Sheet**

DATE JUNE 4,2012 LOCATION MPG BLDG #104

VEHICLE ZOIL CHEVROLET CRUZE VIN NO. IGIPCSSHXB7

PHOTOGRAPHER LOW CARLIN ROLL No. (1) 2 3 4 5 6 7

AT IT IT IT IT AT IT AT AT AT A T. I. I. CINCLE CONSIGNATION OF THE STATE E -1

### PE12-012 GM 6/22/2012 Q\_07\_2 Vehicle FPA Washington DC Original Photos