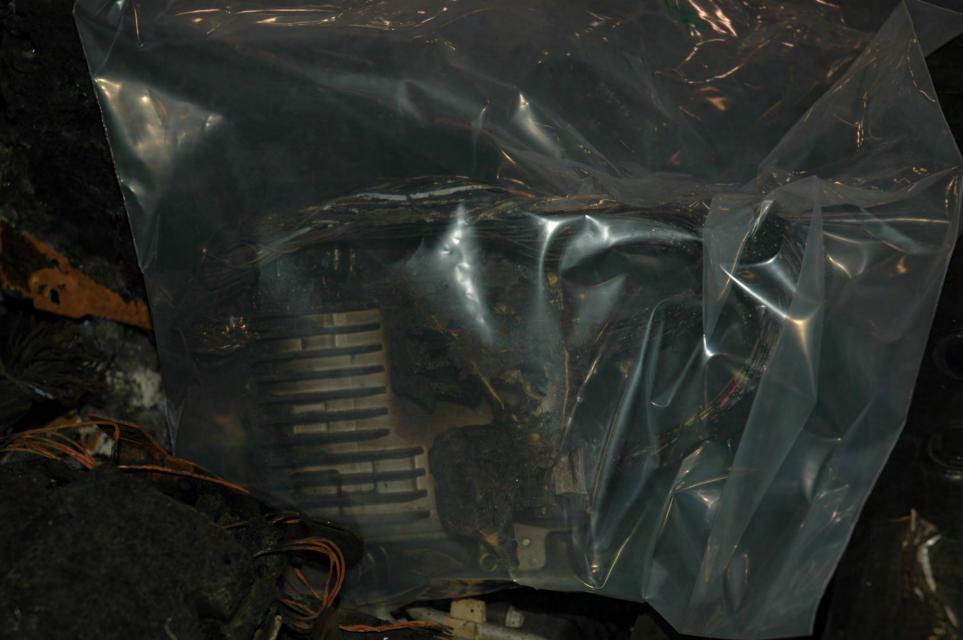

## - ECOTEC

SAE 5W S

TERETERESE





## ECOTEC

SAE 5W B

Ó

Δ























































## PE12-012 GM 6/22/2012 Q\_07\_2 Vehicle FPA Sneed 741360 Photos 6.4.12



## FIELD PERFORMANCE ASSESSMENT **Photo Documentation Sheet**



DATE JUNE 4,2012 LOCATION MPG BLDG #104

VEHICLE ZOIL CHEVROLET CRUZE VIN NO. IGIPCSSHXB7

PHOTOGRAPHER LOW CARLIN ROLL No. (1) 2 3 4 5 6 7















































































AT IT IT IT IT AT IT AT AT AT A T. I. I. CINCLE CONSIGNATION OF THE STATE E -1





























































































































































































































## X 741360 SPEED

CALL FILTER & HOUSING ASM

16-4-2012



# OIL FILTER & HOUSING ASM





#### PE12-012 GM 6/22/2012 Q\_07\_2 Vehicle FPA Washington DC Cruze Leadership Agenda rev Kraysovic

#### 2011 NA Cruze Washington DC Issue

#### Agenda

| <ul> <li>Fire Origin and Cause Analysis</li> </ul>         | Lou Carlin           | 3min |
|------------------------------------------------------------|----------------------|------|
| <ul> <li>Product Design - Root Cause Analysis</li> </ul>   | Jim Partyka          | 5min |
| <ul> <li>Lab Test Incident Simulation / Results</li> </ul> | Friedhelm Krake      | 3min |
| •Field Performance                                         | Stouffer / Kraysovic | 5min |
| <ul> <li>Design Comparison GM/Competitors</li> </ul>       | Friedhelm Kra