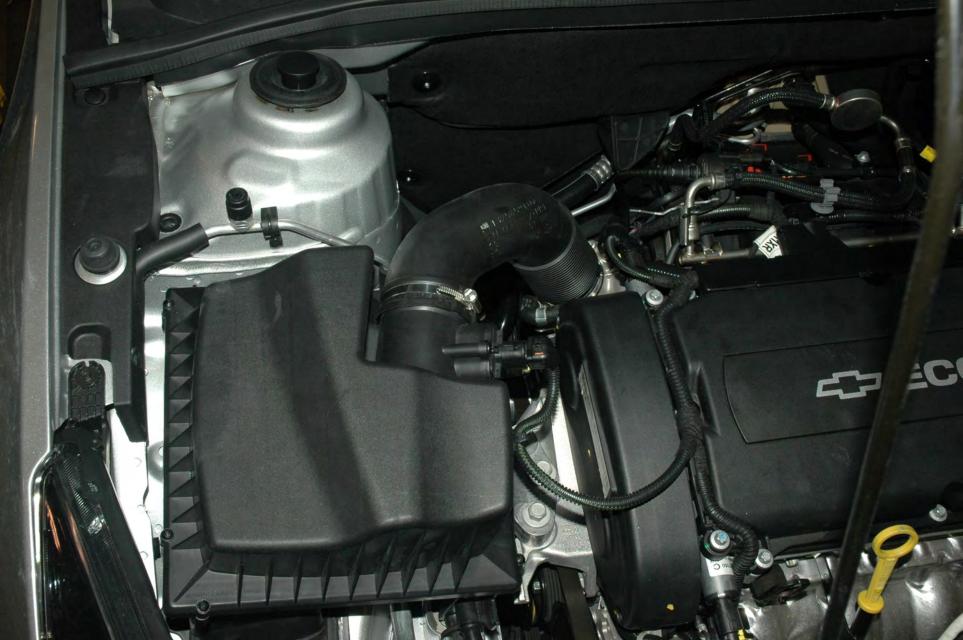

## - ECOTEC

SAE 5W S

TERETERESE





## ECOTEC

SAE 5W B

Ó

Δ























































## PE12-012 GM 6/22/2012 Q\_07\_2 Vehicle FPA Sneed 741360 Photos 6.4.12



## FIELD PERFORMANCE ASSESSMENT **Photo Documentation Sheet**



DATE JUNE 4,2012 LOCATION MPG BLDG #104

VEHICLE ZOIL CHEVROLET CRUZE VIN NO. IGIPCSSHXB7

PHOTOGRAPHER LOW CARLIN ROLL No. (1) 2 3 4 5 6 7















































































AT IT IT IT IT AT IT AT AT AT A T. I. I. CINCLE CONSIGNATION OF THE STATE E -1





























































































































































































































## X 741360 SPEE