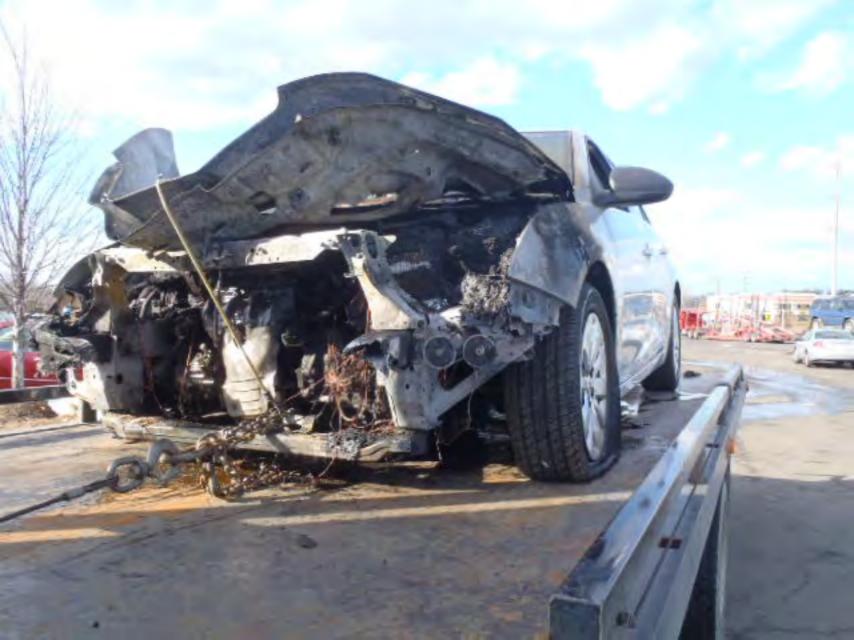

## FIELD PERFORMANCE ASSESSMENT **Photo Documentation Sheet**

DATE JUNE 4,2012 LOCATION MPG BLDG #104

VEHICLE ZOIL CHEVROLET CRUZE VIN NO. IGIPCSSHXB7

PHOTOGRAPHER LOW CARLIN ROLL No. (1) 2 3 4 5 6 7

AT IT IT IT IT AT IT AT AT AT A T. I. I. CINCLE CONSIGNATION OF THE STATE E -1

## X 741360 SPEED

CALL FILTER & HOUSING ASM

16-4-2012