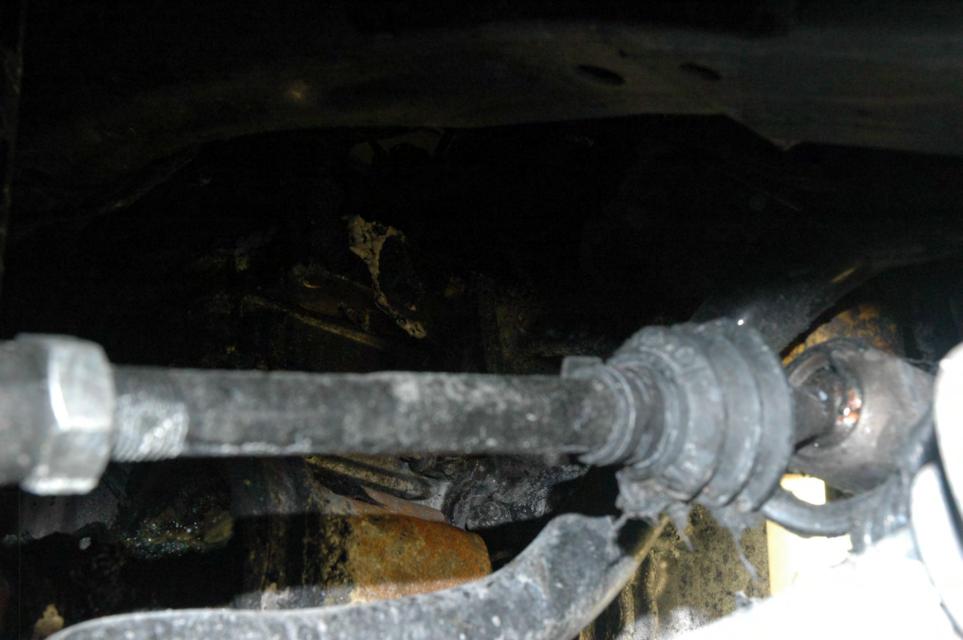

## - ECOTEC

SAE 5W S

TERETERESE





## ECOTEC

SAE 5W B

Ó

Δ























































## PE12-012 GM 6/22/2012 Q\_07\_2 Vehicle FPA Sneed 741360 Photos 6.4.12



## FIELD PERFORMANCE ASSESSMENT **Photo Documentation Sheet**



DATE JUNE 4,2012 LOCATION MPG BLDG #104

VEHICLE ZOIL CHEVROLET CRUZE VIN NO. IGIPCSSHXB7

PHOTOGRAPHER LOW CARLIN ROLL No. (1) 2 3 4 5 6 7















































































AT IT IT IT IT AT IT AT AT AT A T. I. I. CINCLE CONSIGNATION OF THE STATE E -1