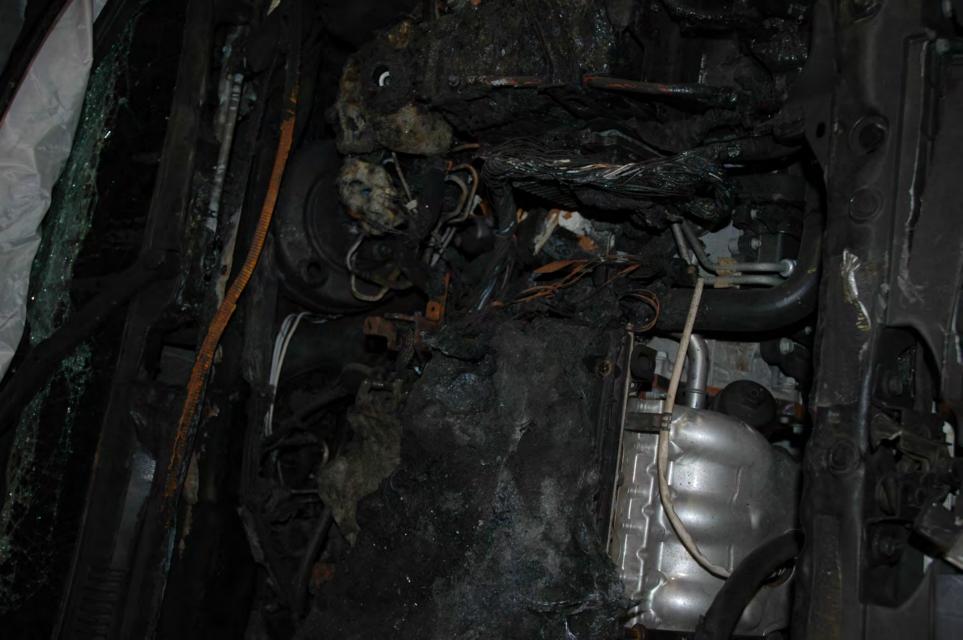

## - ECOTEC

SAE 5W S

TERETERESE





## ECOTEC

SAE 5W B

Ó

Δ























































## PE12-012 GM 6/22/2012 Q\_07\_2 Vehicle FPA Sneed 741360 Photos 6.4.12



## FIELD PERFORMANCE ASSESSMENT **Photo Documentation Sheet**



DATE JUNE 4,2012 LOCATION MPG BLDG #104

VEHICLE ZOIL CHEVROLET CRUZE VIN NO. IGIPCSSHXB7

PHOTOGRAPHER LOW CARLIN ROLL No. (1) 2 3 4 5 6 7















































































AT IT IT IT IT AT IT AT AT AT A T. I. I. CINCLE CONSIGNATION OF THE STATE E -1





























































































































































































































## X 741360 SPEED

CALL FILTER & HOUSING ASM

16-4-2012



# OIL FILTER & HOUSING ASM





#### PE12-012 GM 6/22/2012 Q\_07\_2 Vehicle FPA Washington DC Cruze Leadership Agenda rev Kraysovic

#### 2011 NA Cruze Washington DC Issue

#### Agenda

| <ul> <li>Fire Origin and Cause Analysis</li> </ul>         | Lou Carlin           | 3min |
|------------------------------------------------------------|----------------------|------|
| <ul> <li>Prod