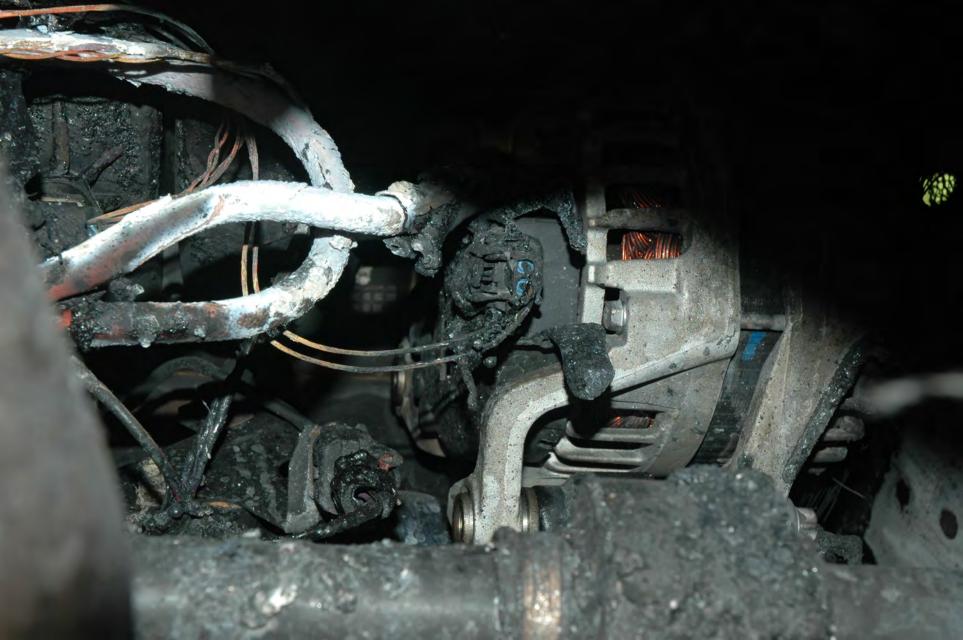

## - ECOTEC

SAE 5W S

TERETERESE





## ECOTEC

SAE 5W B

Ó

Δ























































## PE12-012 GM 6/22/2012 Q\_07\_2 Vehicle FPA Sneed 741360 Photos 6.4.12



## FIELD PERFORMANCE ASSESSMENT **Photo Documentation Sheet**



DATE JUNE 4,2012 LOCATION MPG BLDG #104

VEHICLE ZOIL CHEVROLET CRUZE VIN NO. IGIPCSSHXB7

PHOTOGRAPHER LOW CARLIN ROLL No. (1) 2 3 4 5 6 7















































































AT IT IT IT IT AT IT AT AT AT A T. I. I. CINCLE CONSIGNATION OF THE STATE E -1