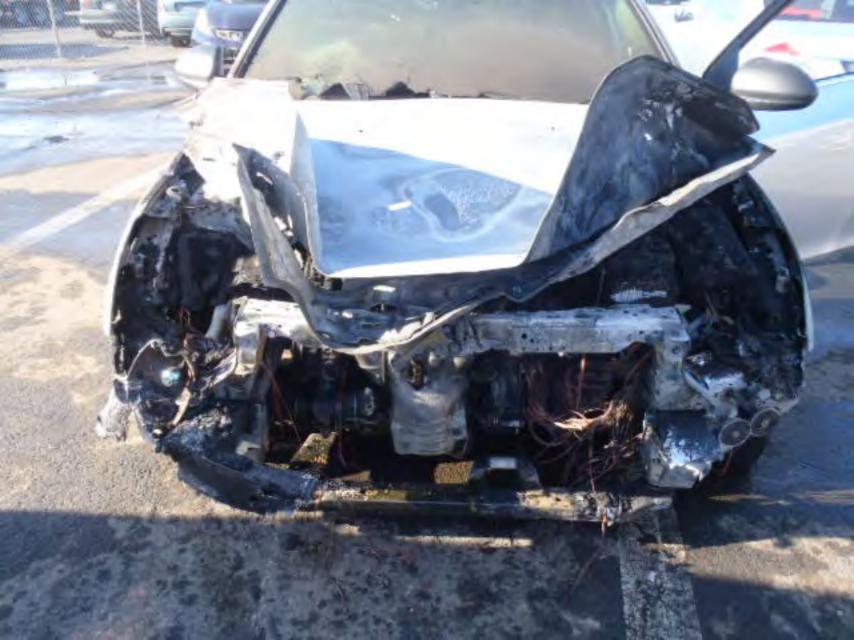

## FIELD PERFORMANCE ASSESSMENT **Photo Documentation Sheet**

DATE JUNE 4,2012 LOCATION MPG BLDG #104

VEHICLE ZOIL CHEVROLET CRUZE VIN NO. IGIPCSSHXB7

PHOTOGRAPHER LOW CARLIN ROLL No. (1) 2 3 4 5 6 7

AT IT IT IT IT AT IT AT AT AT A T. I. I. CINCLE CONSIGNATION OF THE STATE E -1