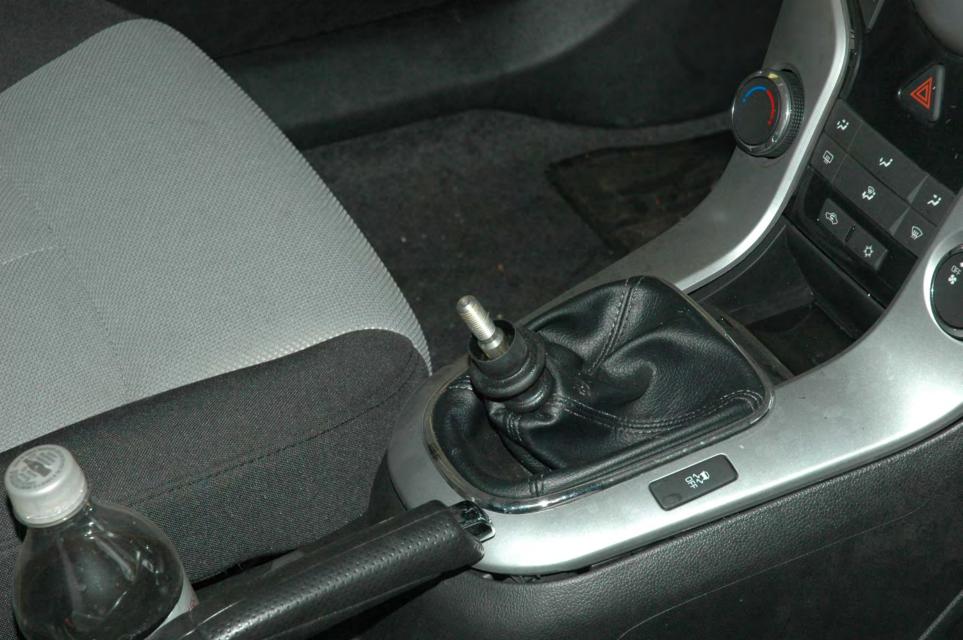

## PE12-012 GM 6/22/2012 Q\_07\_2 Vehicle FPA Sneed 741360 Photos 6.4.12

## FIELD PERFORMANCE ASSESSMENT **Photo Documentation Sheet**

DATE JUNE 4,2012 LOCATION MPG BLDG #104

VEHICLE ZOIL CHEVROLET CRUZE VIN NO. IGIPCSSHXB7

PHOTOGRAPHER LOW CARLIN ROLL No. (1) 2 3 4 5 6 7

AT IT IT IT IT AT IT AT AT AT A T. I. I. CINCLE CONSIGNATION OF THE STATE E -1