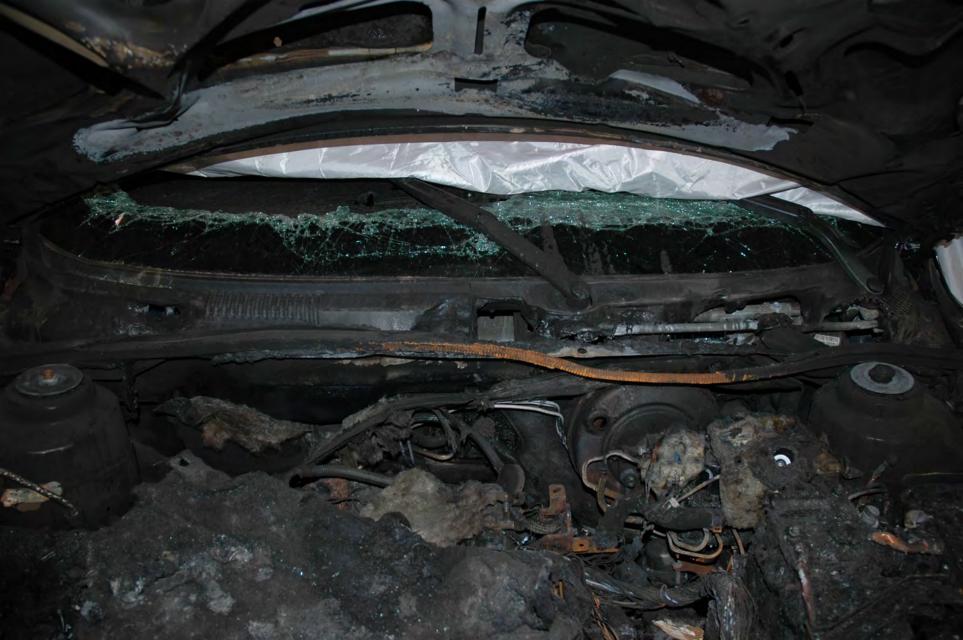

## - ECOTEC

SAE 5W S

TERETERESE





## ECOTEC

SAE 5W B

Ó

Δ























































## PE12-012 GM 6/22/2012 Q\_07\_2 Vehicle FPA Sneed 741360 Photos 6.4.12



## FIELD PERFORMANCE ASSESSMENT **Photo Documentation Sheet**



DATE JUNE 4,2012 LOCATION MPG BLDG #104

VEHICLE ZOIL CHEVROLET CRUZE VIN NO. IGIPCSSHXB7

PHOTOGRAPHER LOW CARLIN ROLL No. (1) 2 3 4 5 6 7















































































AT IT IT IT IT AT IT AT AT AT A T. I. I. CINCLE CONSIGNATION OF THE STATE E -1





























































































































































































































## X 741360 SPEED

CALL FILTER & HOUSING ASM

16-4-2012



# OIL FILTER & HOUSING ASM





#### PE12-012 GM 6/22/2012 Q\_07\_2 Vehicle FPA Washington DC Cruze Leadership Agenda rev Kraysovic

#### 2011 NA Cruze Washington DC Issue

#### Agenda

| <ul> <li>Fire Origin and Cause Analysis</li> </ul>         | Lou Carlin           | 3min |
|------------------------------------------------------------|----------------------|------|
| <ul> <l