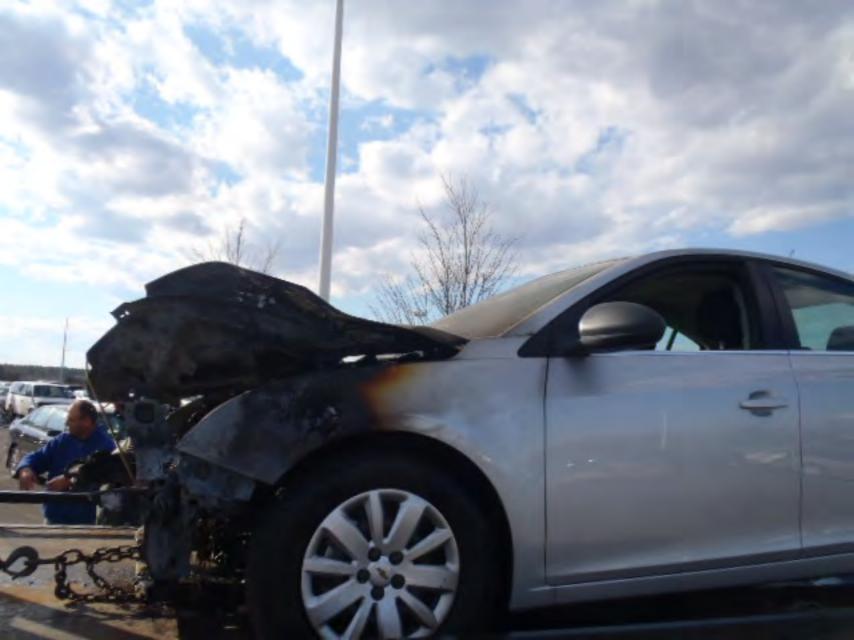

## FIELD PERFORMANCE ASSESSMENT **Photo Documentation Sheet**

DATE JUNE 4,2012 LOCATION MPG BLDG #104

VEHICLE ZOIL CHEVROLET CRUZE VIN NO. IGIPCSSHXB7

PHOTOGRAPHER LOW CARLIN ROLL No. (1) 2 3 4 5 6 7

AT IT IT IT IT AT IT AT AT AT A T. I. I. CINCLE CONSIGNATION OF THE STATE E -1

### PE12-012 GM 6/22/2012 Q\_07\_2 Vehicle FPA Washington DC Original Photos