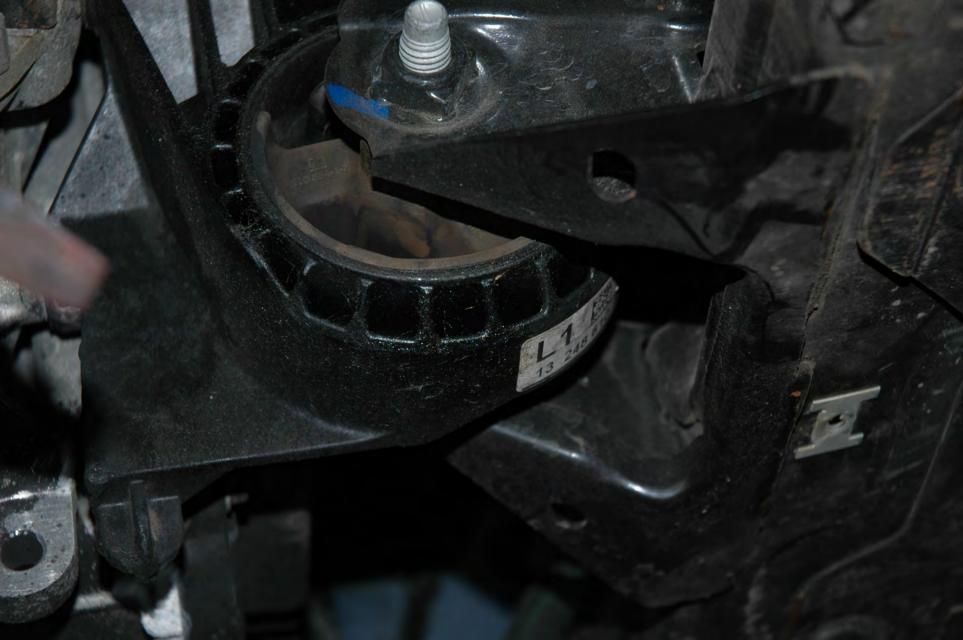

## - ECOTEC

SAE 5W S

TERETERESE





## ECOTEC

SAE 5W B

Ó

Δ























































## PE12-012 GM 6/22/2012 Q\_07\_2 Vehicle FPA Sneed 741360 Photos 6.4.12



## FIELD PERFORMANCE ASSESSMENT **Photo Documentation Sheet**



DATE JUNE 4,2012 LOCATION MPG BLDG #104

VEHICLE ZOIL CHEVROLET CRUZE VIN NO. IGIPCSSHXB7

PHOTOGRAPHER LOW CARLIN ROLL No. (1) 2 3 4 5 6 7















































































AT IT IT IT IT AT IT AT AT AT A T. I. I. CINCLE CONSIGNATION OF THE STATE E -1





























































































































































































































## X 741360 SPEED

CALL FILTER & HOUSING ASM

16-4-2012



# OIL FILTER & HOUSING ASM





#### PE12-012 GM 6/22/2012 Q\_07\_2 Vehicle FPA Washington DC Cruze Leadership Agenda rev Kraysovic

#### 2011 NA Cruze Washington DC Issue

#### Agenda

| <ul> <li>Fire Origin and Cause Analysis</li> </ul>         | Lou Carlin           | 3min |
|------------------------------------------------------------|----------------------|------|
| <ul> <li>Product Design - Root Cause Analysis</li> </ul>   | Jim Partyka          | 5min |
| <ul> <li>Lab Test Incident Simulation / Results</li> </ul> | Friedhelm Krake      | 3min |
| •Field Performance                                         | Stouffer / Kraysovic | 5min |