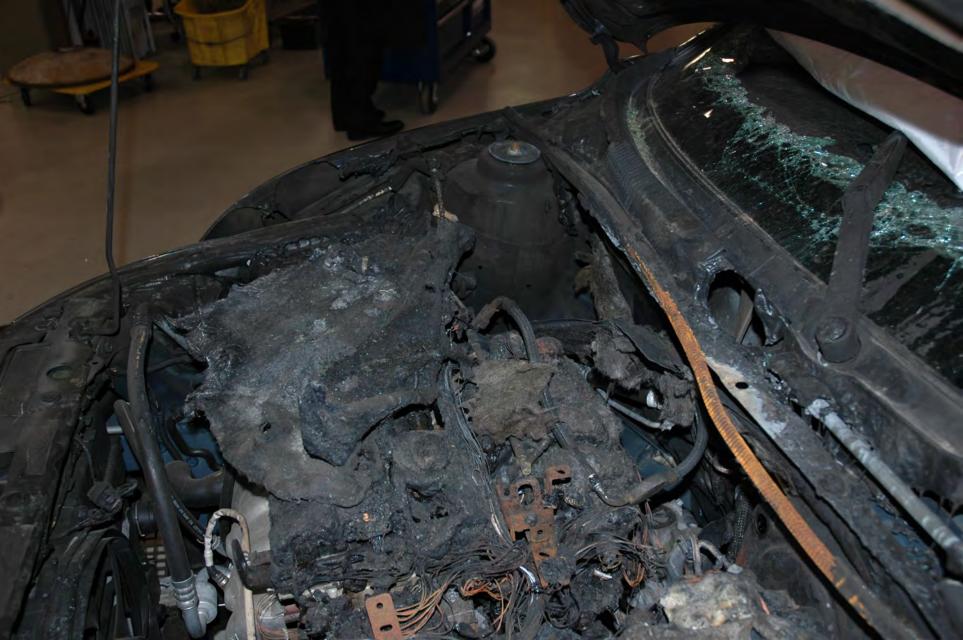

## - ECOTEC

SAE 5W S

TERETERESE





## ECOTEC

SAE 5W B

Ó

Δ























































## PE12-012 GM 6/22/2012 Q\_07\_2 Vehicle FPA Sneed 741360 Photos 6.4.12



## FIELD PERFORMANCE ASSESSMENT **Photo Documentation Sheet**



DATE JUNE 4,2012 LOCATION MPG BLDG #104

VEHICLE ZOIL CHEVROLET CRUZE VIN NO. IGIPCSSHXB7

PHOTOGRAPHER LOW CARLIN ROLL No. (1) 2 3 4 5 6 7















































































AT IT IT IT IT AT IT AT AT AT A T. I. I. CINCLE CONSIGNATION OF THE STATE E -1





























































































































































































































## X 741360 SPEED

CALL FILTER & HOUSING ASM

16-4-2012



# OIL FILTER & HOUSING ASM





#### PE12-012 GM 6/22/2012 Q\_07\_2 Vehicle FPA Washington DC Cruze Leadership Agenda rev Kraysovic

#### 2011 NA Cruze Washington DC Issue

#### Agenda

| <ul> <li>Fire Origin and Cause Analysis</li> </ul>         | Lou Carlin           | 3min |
|------------------------------------------------------------|----------------------|------|
| <ul> <li>Product Design