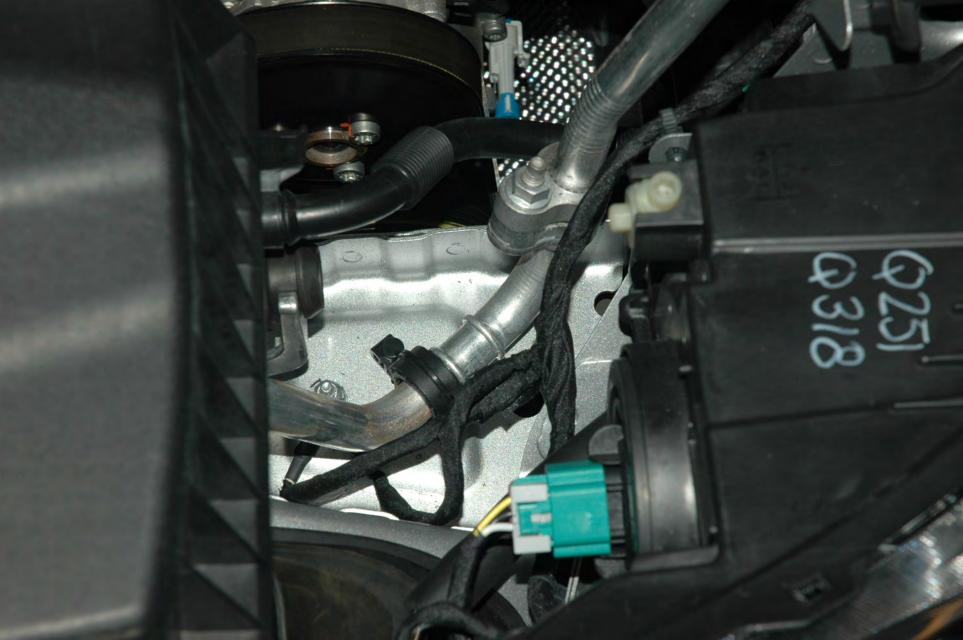

## - ECOTEC

SAE 5W S

TERETERESE





## ECOTEC

SAE 5W B

Ó

Δ























































## PE12-012 GM 6/22/2012 Q\_07\_2 Vehicle FPA Sneed 741360 Photos 6.4.12



## FIELD PERFORMANCE ASSESSMENT **Photo Documentation Sheet**



DATE JUNE 4,2012 LOCATION MPG BLDG #104

VEHICLE ZOIL CHEVROLET CRUZE VIN NO. IGIPCSSHXB7

PHOTOGRAPHER LOW CARLIN ROLL No. (1) 2 3 4 5 6 7















































































AT IT IT IT IT AT IT AT AT AT A T. I. I. CINCLE CONSIGNATION OF THE STATE E -1





























































































































































































































## X 741360 SPEED

CALL FILTER & HOUSING ASM

16-4-2012



# OIL FILTER & HOUSING ASM





#### PE12-012 GM 6/22/2012 Q\_07\_2