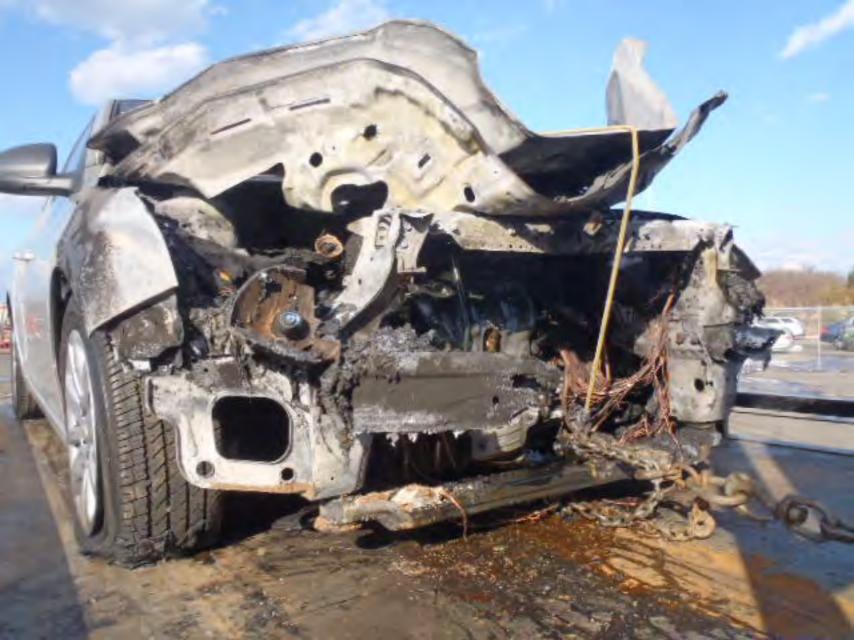

## FIELD PERFORMANCE ASSESSMENT **Photo Documentation Sheet**

DATE JUNE 4,2012 LOCATION MPG BLDG #104

VEHICLE ZOIL CHEVROLET CRUZE VIN NO. IGIPCSSHXB7

PHOTOGRAPHER LOW CARLIN ROLL No. (1) 2 3 4 5 6 7

AT IT IT IT IT AT IT AT AT AT A T. I. I. CINCLE CONSIGNATION OF THE STATE E -1

### PE12-012 GM 6/22/2012 Q\_07\_2 Vehicle FPA Washington DC Original Photos