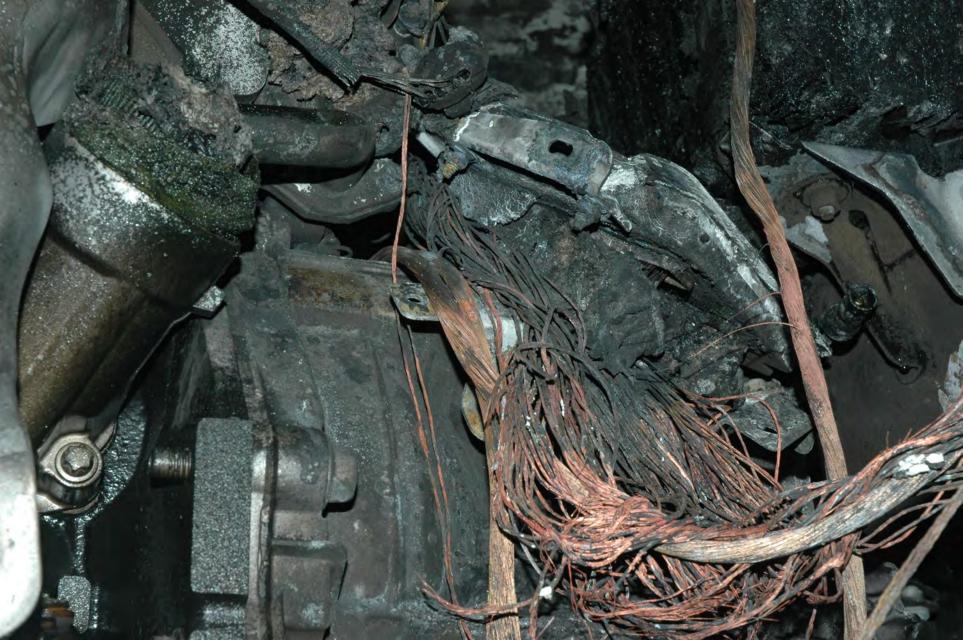

## - ECOTEC

SAE 5W S

TERETERESE





## ECOTEC

SAE 5W B

Ó

Δ























































## PE12-012 GM 6/22/2012 Q\_07\_2 Vehicle FPA Sneed 741360 Photos 6.4.12



## FIELD PERFORMANCE ASSESSMENT **Photo Documentation Sheet**



DATE JUNE 4,2012 LOCATION MPG BLDG #104

VEHICLE ZOIL CHEVROLET CRUZE VIN NO. IGIPCSSHXB7

PHOTOGRAPHER LOW CARLIN ROLL No. (1) 2 3 4 5 6 7















































































AT IT IT IT IT AT IT AT AT AT A T. I. I. CINCLE CONSIGNATION OF THE STATE E -1