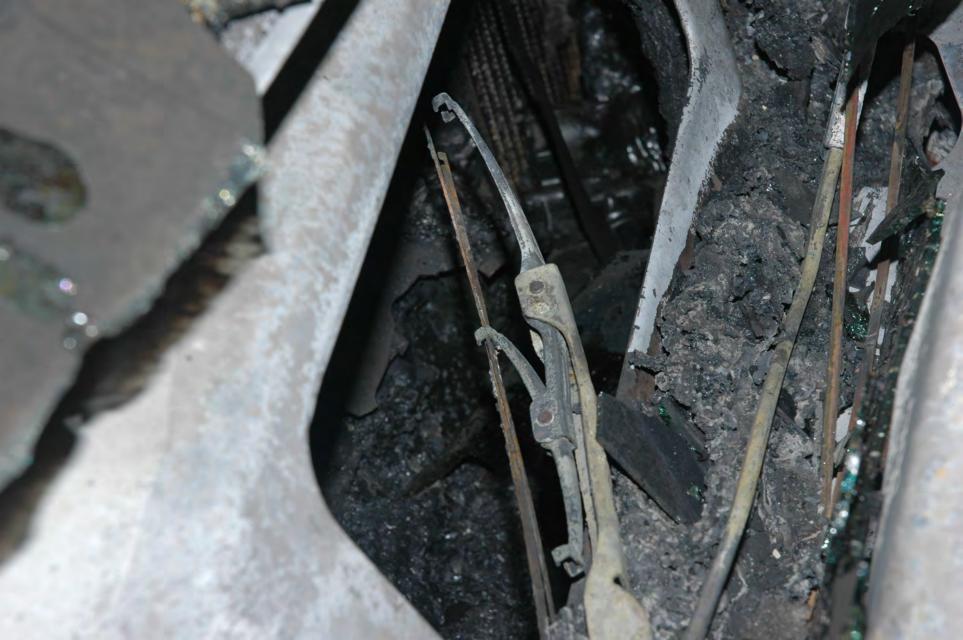

## PE12-012 GM 6/22/2012 Q\_07\_2 Vehicle FPA Sneed 741360 Photos 6.4.12

## FIELD PERFORMANCE ASSESSMENT **Photo Documentation Sheet**

DATE JUNE 4,2012 LOCATION MPG BLDG #104

VEHICLE ZOIL CHEVROLET CRUZE VIN NO. IGIPCSSHXB7

PHOTOGRAPHER LOW CARLIN ROLL No. (1) 2 3 4 5 6 7

AT IT IT IT IT AT IT AT AT AT A T. I. I. CINCLE CONSIGNATION OF THE STATE E -1