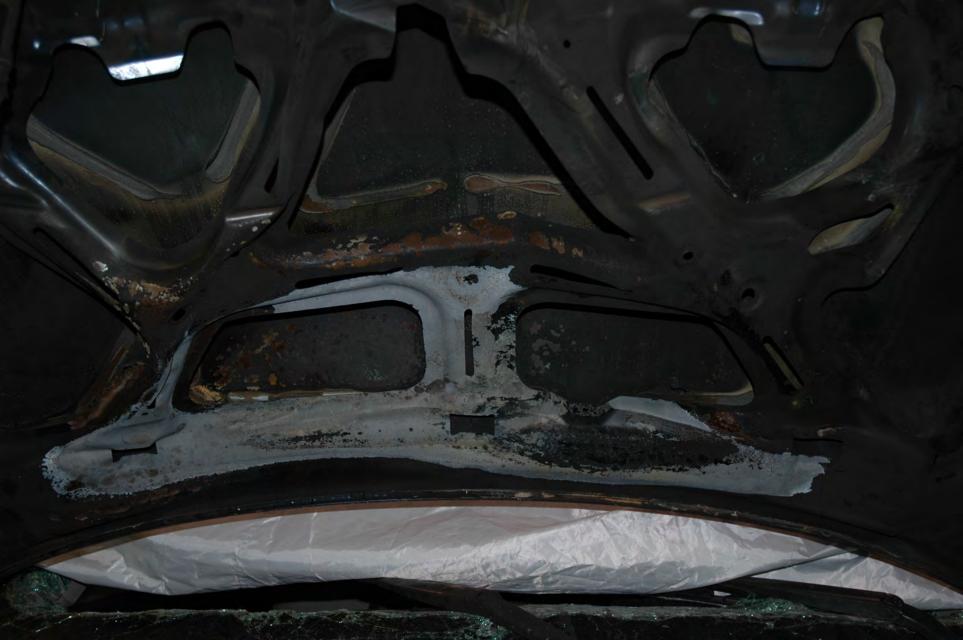

## FIELD PERFORMANCE ASSESSMENT **Photo Documentation Sheet**

DATE JUNE 4,2012 LOCATION MPG BLDG #104

VEHICLE ZOIL CHEVROLET CRUZE VIN NO. IGIPCSSHXB7

PHOTOGRAPHER LOW CARLIN ROLL No. (1) 2 3 4 5 6 7

AT IT IT IT IT AT IT AT AT AT A T. I. I. CINCLE CONSIGNATION OF THE STATE E -1