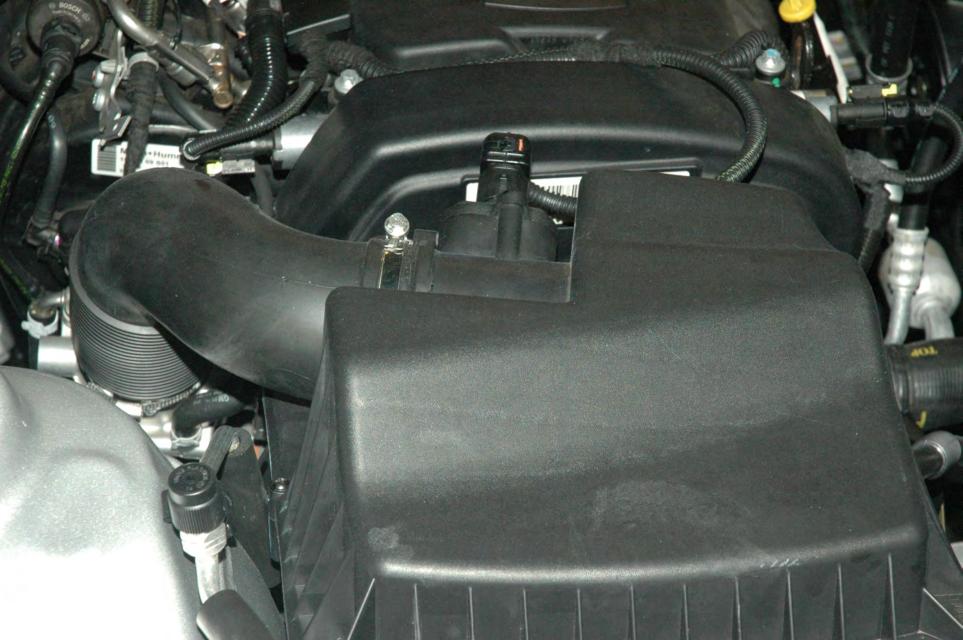

## - ECOTEC

SAE 5W S

TERETERESE





## ECOTEC

SAE 5W B

Ó

Δ























































## PE12-012 GM 6/22/2012 Q\_07\_2 Vehicle FPA Sneed 741360 Photos 6.4.12



## FIELD PERFORMANCE ASSESSMENT **Photo Documentation Sheet**



DATE JUNE 4,2012 LOCATION MPG BLDG #104

VEHICLE ZOIL CHEVROLET CRUZE VIN NO. IGIPCSSHXB7

PHOTOGRAPHER LOW CARLIN ROLL No. (1) 2 3 4 5 6 7















































































AT IT IT IT IT AT IT AT AT AT A T. I. I. CINCLE CONSIGNATION OF THE STATE E -1





























































































































































































































## X 741360 SPEED

CALL FILTER & HOUSING ASM

16-4-2012



# OIL FILTER & HOUSING ASM





#### PE12-012 GM 6/22/2012 Q\_07\