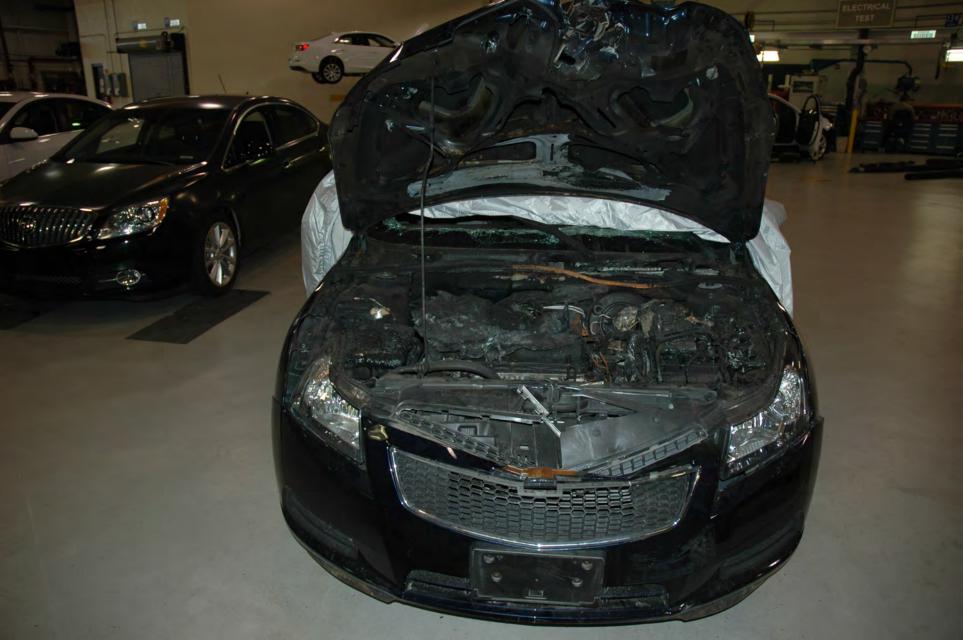

## FIELD PERFORMANCE ASSESSMENT **Photo Documentation Sheet**

DATE JUNE 4,2012 LOCATION MPG BLDG #104

VEHICLE ZOIL CHEVROLET CRUZE VIN NO. IGIPCSSHXB7

PHOTOGRAPHER LOW CARLIN ROLL No. (1) 2 3 4 5 6 7

AT IT IT IT IT AT IT AT AT AT A T. I. I. CINCLE CONSIGNATION OF THE STATE E -1