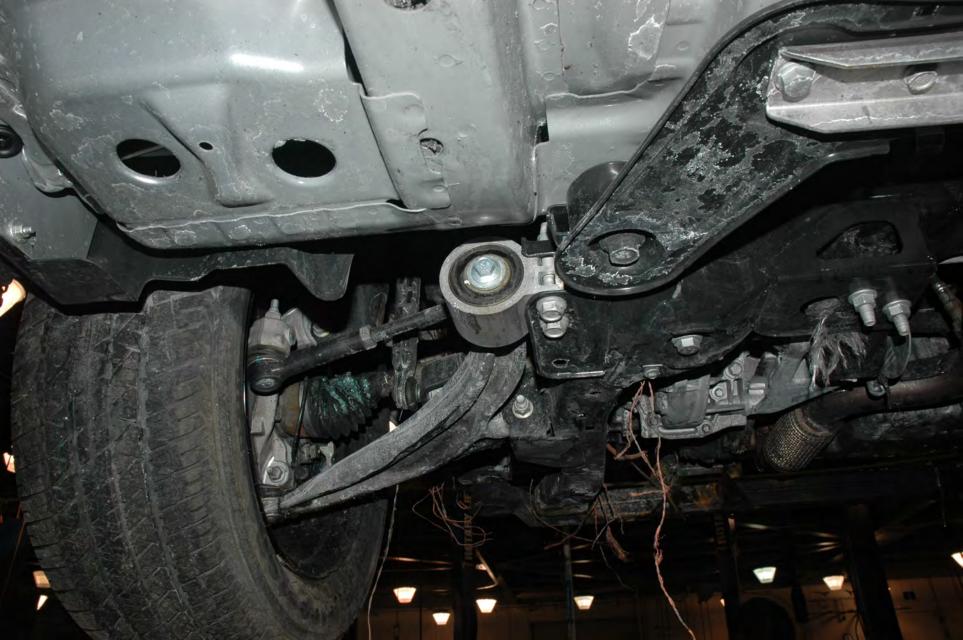

## FIELD PERFORMANCE ASSESSMENT **Photo Documentation Sheet**

DATE JUNE 4,2012 LOCATION MPG BLDG #104

VEHICLE ZOIL CHEVROLET CRUZE VIN NO. IGIPCSSHXB7

PHOTOGRAPHER LOW CARLIN ROLL No. (1) 2 3 4 5 6 7

AT IT IT IT IT AT IT AT AT AT A T. I. I. CINCLE CONSIGNATION OF THE STATE E -1