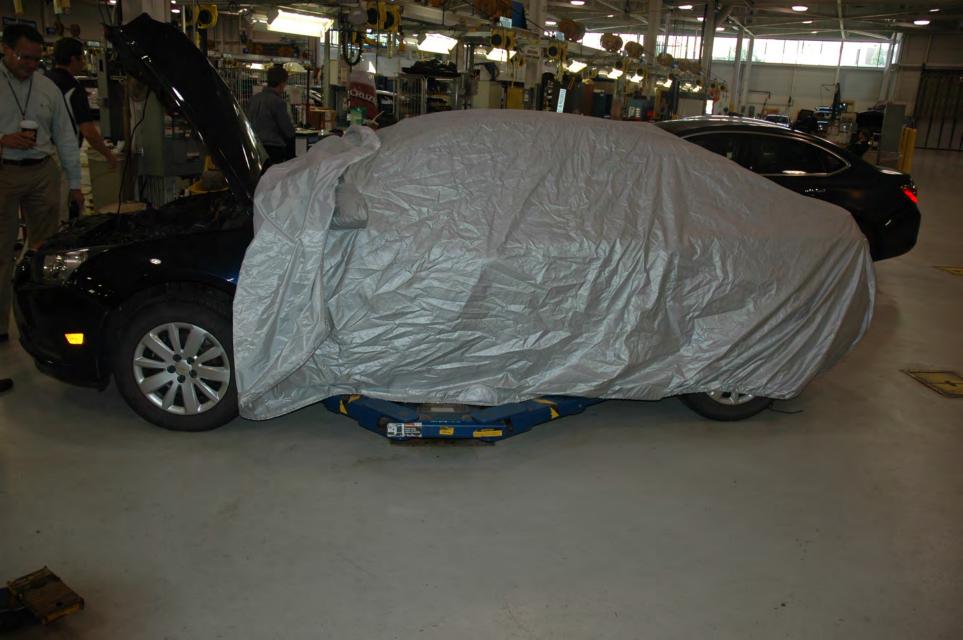

## FIELD PERFORMANCE ASSESSMENT **Photo Documentation Sheet**

DATE JUNE 4,2012 LOCATION MPG BLDG #104

VEHICLE ZOIL CHEVROLET CRUZE VIN NO. IGIPCSSHXB7

PHOTOGRAPHER LOW CARLIN ROLL No. (1) 2 3 4 5 6 7

AT IT IT IT IT AT IT AT AT AT A T. I. I. CINCLE CONSIGNATION OF THE STATE E -1