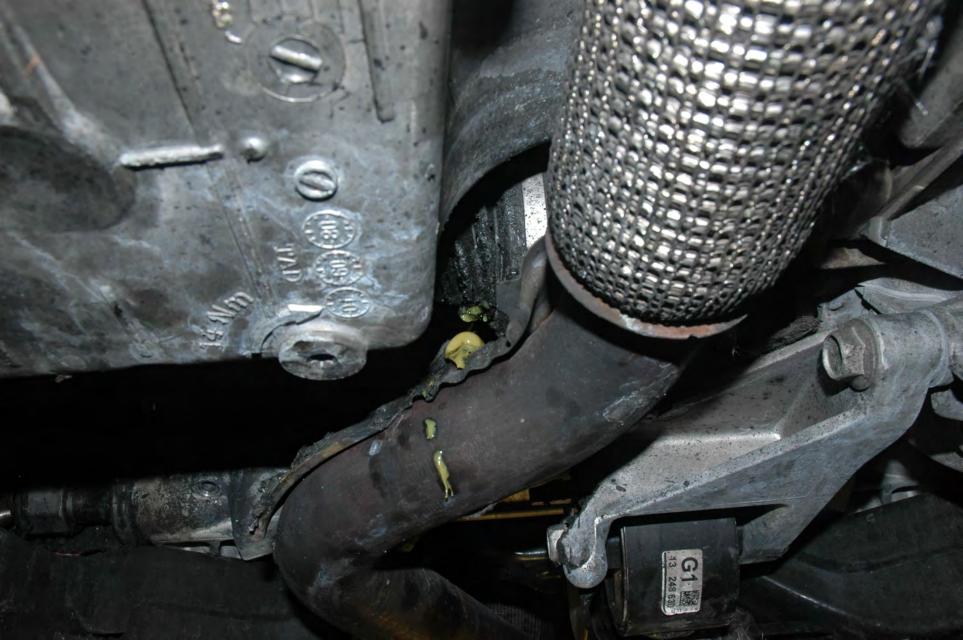

## PE12-012 GM 6/22/2012 Q\_07\_2 Vehicle FPA Sneed 741360 Photos 6.4.12

## FIELD PERFORMANCE ASSESSMENT **Photo Documentation Sheet**

DATE JUNE 4,2012 LOCATION MPG BLDG #104

VEHICLE ZOIL CHEVROLET CRUZE VIN NO. IGIPCSSHXB7

PHOTOGRAPHER LOW CARLIN ROLL No. (1) 2 3 4 5 6 7

AT IT IT IT IT AT IT AT AT AT A T. I. I. CINCLE CONSIGNATION OF THE STATE E -1