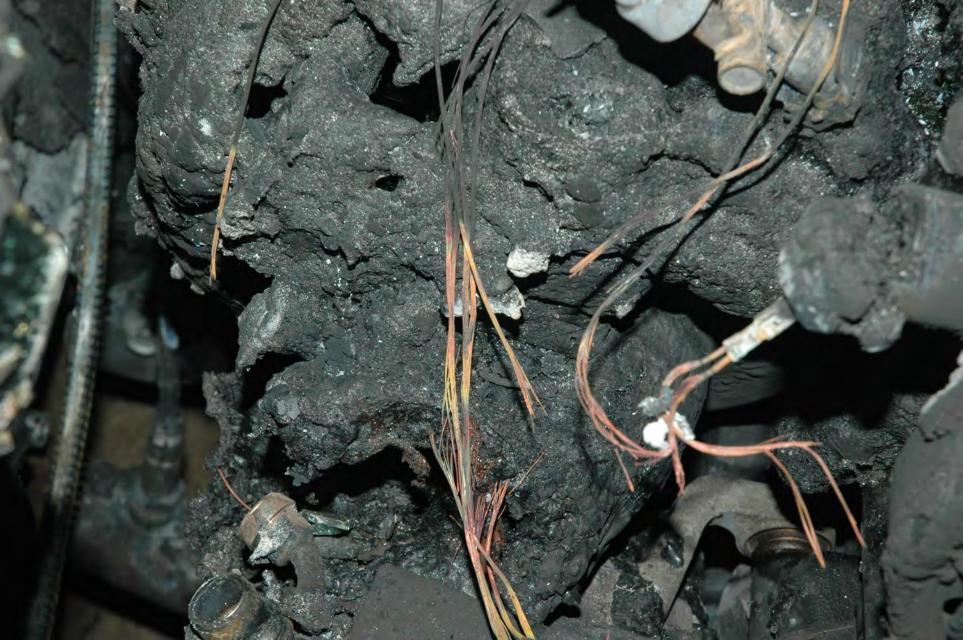

## PE12-012 GM 6/22/2012 Q\_07\_2 Vehicle FPA Sneed 741360 Photos 6.4.12

### PE12-012 GM 6/22/2012 Q\_07\_2 Vehicle FPA Washington DC Original Photos