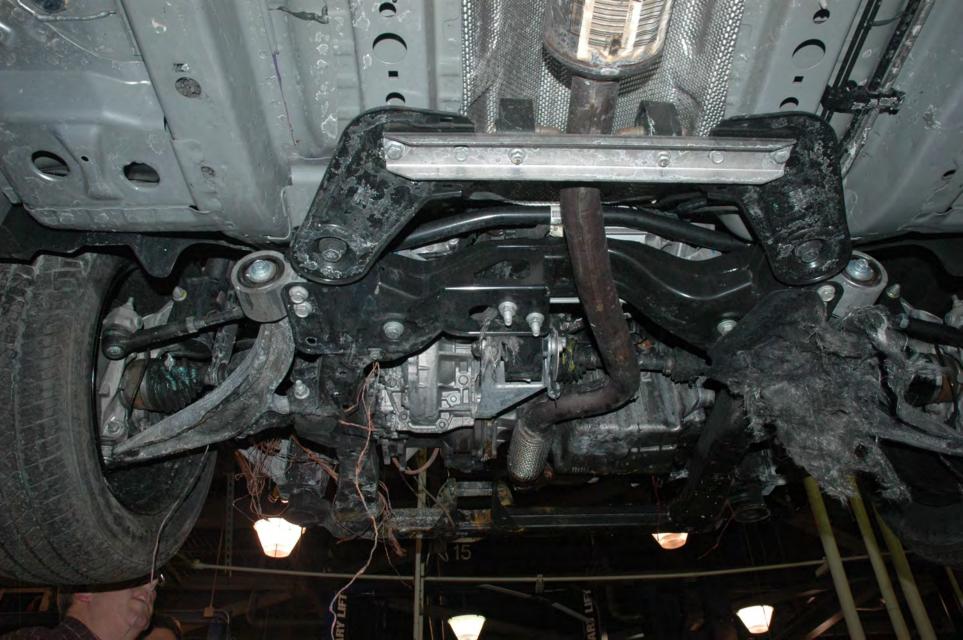

## FIELD PERFORMANCE ASSESSMENT **Photo Documentation Sheet**

DATE JUNE 4,2012 LOCATION MPG BLDG #104

VEHICLE ZOIL CHEVROLET CRUZE VIN NO. IGIPCSSHXB7

PHOTOGRAPHER LOW CARLIN ROLL No. (1) 2 3 4 5 6 7

AT IT IT IT IT AT IT AT AT AT A T. I. I. CINCLE CONSIGNATION OF THE STATE E -1