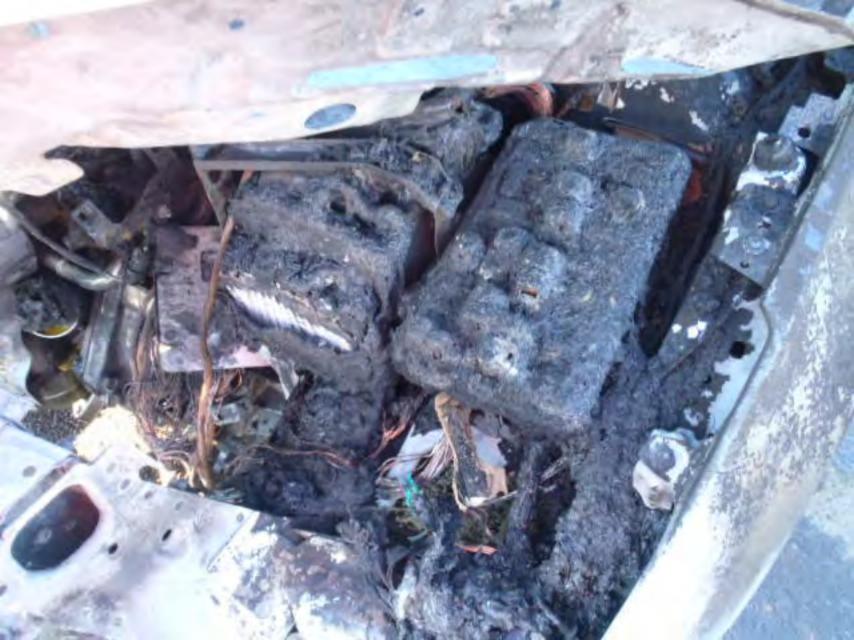

## FIELD PERFORMANCE ASSESSMENT **Photo Documentation Sheet**

DATE JUNE 4,2012 LOCATION MPG BLDG #104

VEHICLE ZOIL CHEVROLET CRUZE VIN NO. IGIPCSSHXB7

PHOTOGRAPHER LOW CARLIN ROLL No. (1) 2 3 4 5 6 7

AT IT IT IT IT AT IT AT AT AT A T. I. I. CINCLE CONSIGNATION OF THE STATE E -1

### PE12-012 GM 6/22/2012 Q\_07\_2 Vehicle FPA Washington DC Original Photos