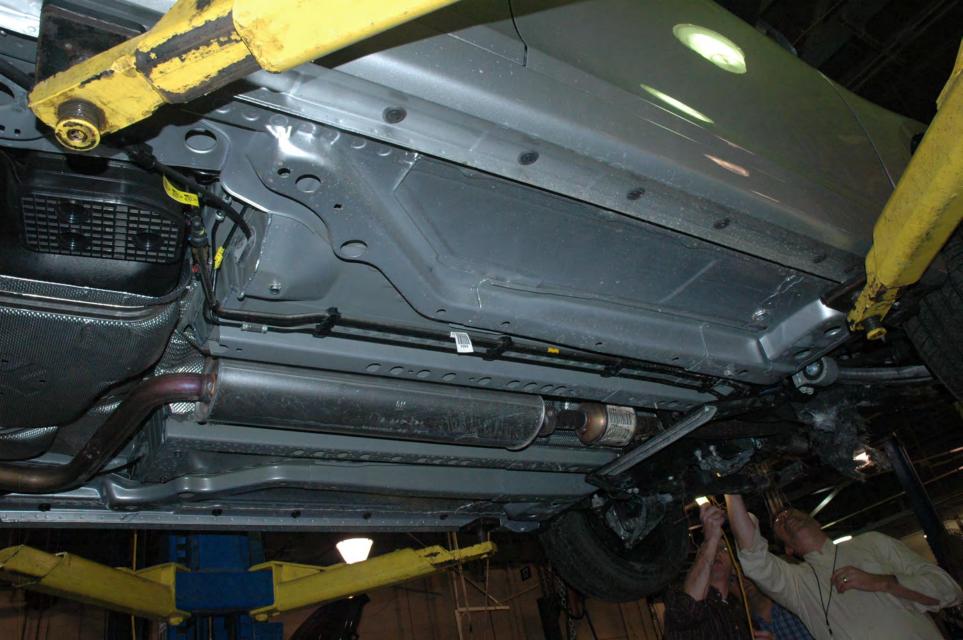

## FIELD PERFORMANCE ASSESSMENT **Photo Documentation Sheet**

DATE JUNE 4,2012 LOCATION MPG BLDG #104

VEHICLE ZOIL CHEVROLET CRUZE VIN NO. IGIPCSSHXB7

PHOTOGRAPHER LOW CARLIN ROLL No. (1) 2 3 4 5 6 7

AT IT IT IT IT AT IT AT AT AT A T. I. I. CINCLE CONSIGNATION OF THE STATE E -1

## X 741360 SPEED

CALL FILTER & HOUSING ASM

16-4-2012

# OIL FILTER & HOUSING ASM