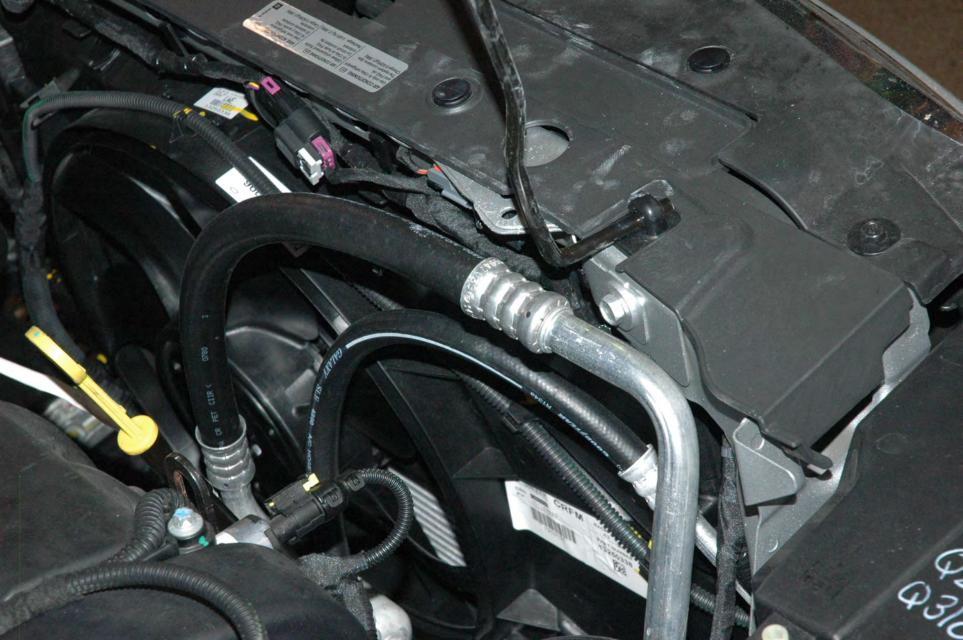

## - ECOTEC

SAE 5W S

TERETERESE





## ECOTEC

SAE 5W B

Ó

Δ























































## PE12-012 GM 6/22/2012 Q\_07\_2 Vehicle FPA Sneed 741360 Photos 6.4.12



## FIELD PERFORMANCE ASSESSMENT **Photo Documentation Sheet**



DATE JUNE 4,2012 LOCATION MPG BLDG #104

VEHICLE ZOIL CHEVROLET CRUZE VIN NO. IGIPCSSHXB7

PHOTOGRAPHER LOW CARLIN ROLL No. (1) 2 3 4 5 6 7















































































AT IT IT IT IT AT IT AT AT AT A T. I. I. CINCLE CONSIGNATION OF THE STATE E -1





























































































































































































































## X 741360 SPEED

CALL FILTER & HOUSING ASM

16-4-2012



# OIL FILTER & HOUSING ASM





#### PE12-012 GM 6/22/2012 Q\_07\_2 V