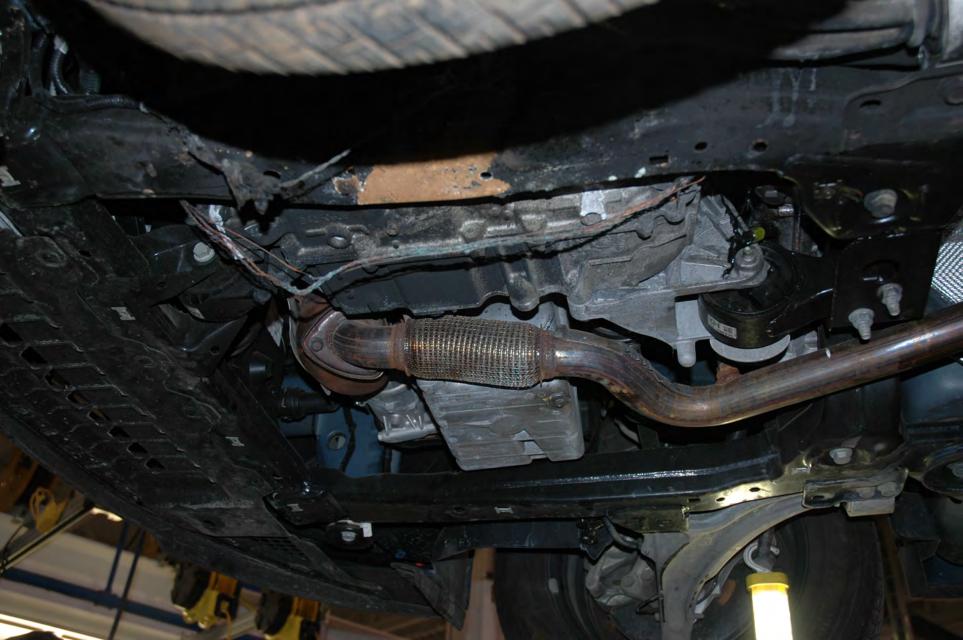

## - ECOTEC

SAE 5W S

TERETERESE





## ECOTEC

SAE 5W B

Ó

Δ























































## PE12-012 GM 6/22/2012 Q\_07\_2 Vehicle FPA Sneed 741360 Photos 6.4.12



## FIELD PERFORMANCE ASSESSMENT **Photo Documentation Sheet**



DATE JUNE 4,2012 LOCATION MPG BLDG #104

VEHICLE ZOIL CHEVROLET CRUZE VIN NO. IGIPCSSHXB7

PHOTOGRAPHER LOW CARLIN ROLL No. (1) 2 3 4 5 6 7















































































AT IT IT IT IT AT IT AT AT AT A T. I. I. CINCLE CONSIGNATION OF THE STATE E -1





























































































































































































































## X 741360 SPEED

CALL FILTER & HOUSING ASM

16-4-2012



# OIL FILTER & HOUSING ASM





#### PE12-012 GM 6/22/2012 Q\_07\_2 Vehicle FPA Washington DC Cruze Leadership Agenda rev Kraysovic

#### 2011 NA Cruze Washington DC Issue

#### Agenda

| <ul> <li>Fire Origin and Cause Analysis</li> </ul>         | Lou Carlin           | 3min |
|------------------------------------------------------------|----------------------|------|
| <ul> <li>Product Design - Root Cause