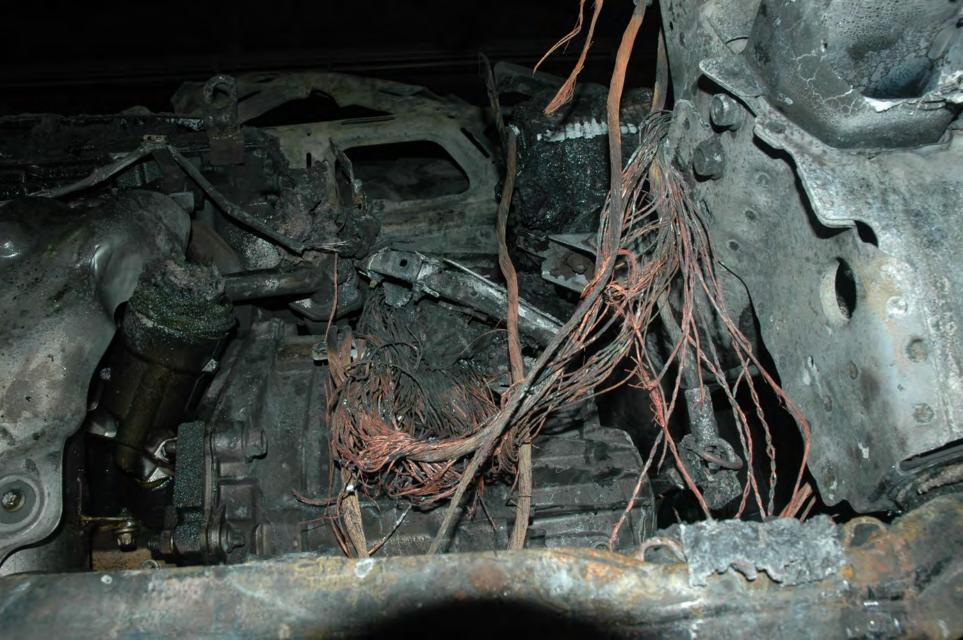

## PE12-012 GM 6/22/2012 Q\_07\_2 Vehicle FPA Sneed 741360 Photos 6.4.12

## FIELD PERFORMANCE ASSESSMENT **Photo Documentation Sheet**

DATE JUNE 4,2012 LOCATION MPG BLDG #104

VEHICLE ZOIL CHEVROLET CRUZE VIN NO. IGIPCSSHXB7

PHOTOGRAPHER LOW CARLIN ROLL No. (1) 2 3 4 5 6 7

AT IT IT IT IT AT IT AT AT AT A T. I. I. CINCLE CONSIGNATION OF THE STATE E -1