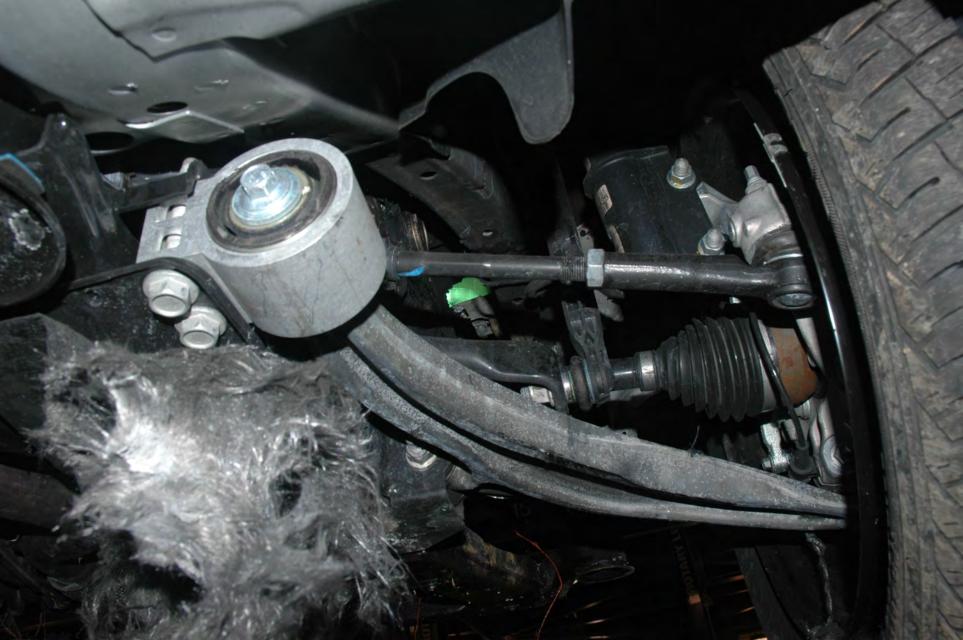

## - ECOTEC

SAE 5W S

TERETERESE





## ECOTEC

SAE 5W B

Ó

Δ























































## PE12-012 GM 6/22/2012 Q\_07\_2 Vehicle FPA Sneed 741360 Photos 6.4.12



## FIELD PERFORMANCE ASSESSMENT **Photo Documentation Sheet**



DATE JUNE 4,2012 LOCATION MPG BLDG #104

VEHICLE ZOIL CHEVROLET CRUZE VIN NO. IGIPCSSHXB7

PHOTOGRAPHER LOW CARLIN ROLL No. (1) 2 3 4 5 6 7















































































AT IT IT IT IT AT IT AT AT AT A T. I. I. CINCLE CONSIGNATION OF THE STATE E -1