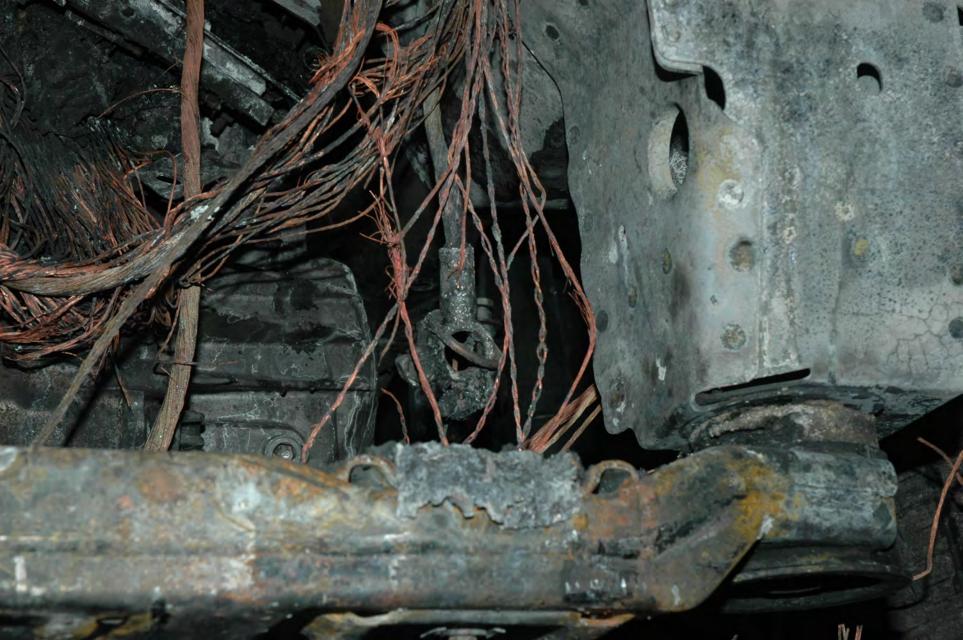

## - ECOTEC

SAE 5W S

TERETERESE





## ECOTEC

SAE 5W B

Ó

Δ























































## PE12-012 GM 6/22/2012 Q\_07\_2 Vehicle FPA Sneed 741360 Photos 6.4.12



## FIELD PERFORMANCE ASSESSMENT **Photo Documentation Sheet**



DATE JUNE 4,2012 LOCATION MPG BLDG #104

VEHICLE ZOIL CHEVROLET CRUZE VIN NO. IGIPCSSHXB7

PHOTOGRAPHER LOW CARLIN ROLL No. (1) 2 3 4 5 6 7















































































AT IT IT IT IT AT IT AT AT AT A T. I. I. CINCLE CONSIGNATION OF THE STATE E -1