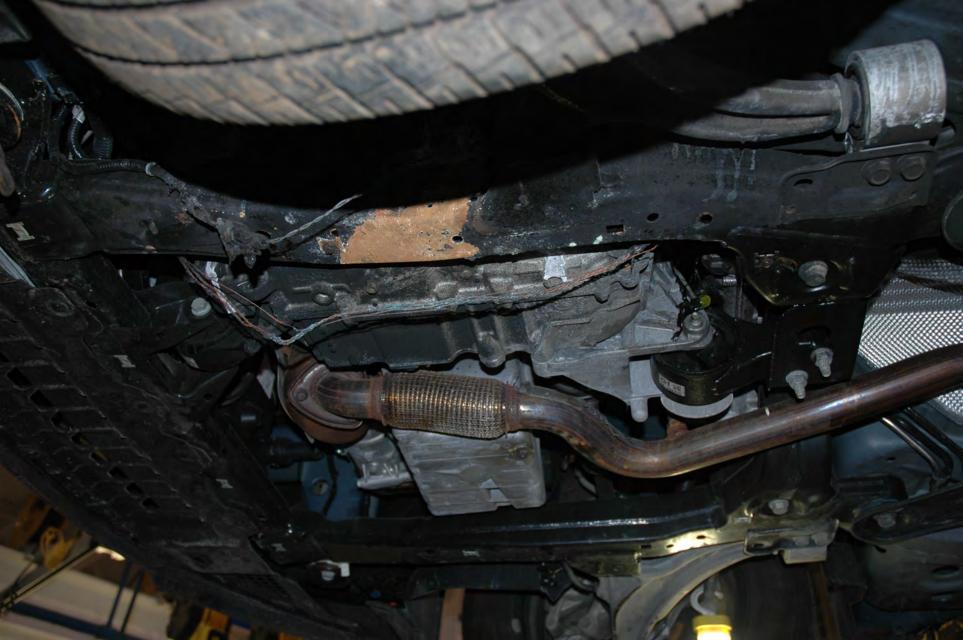

## - ECOTEC

SAE 5W S

TERETERESE





## ECOTEC

SAE 5W B

Ó

Δ























































## PE12-012 GM 6/22/2012 Q\_07\_2 Vehicle FPA Sneed 741360 Photos 6.4.12



## FIELD PERFORMANCE ASSESSMENT **Photo Documentation Sheet**



DATE JUNE 4,2012 LOCATION MPG BLDG #104

VEHICLE ZOIL CHEVROLET CRUZE VIN NO. IGIPCSSHXB7

PHOTOGRAPHER LOW CARLIN ROLL No. (1) 2 3 4 5 6 7















































































AT IT IT IT IT AT IT AT AT AT A T. I. I. CINCLE CONSIGNATION OF THE STATE E -1





























































































































































































































## X 741360 SPEED

CALL FILTER & HOUSING ASM

16-4-2012



# OIL FILTER & HOUSING ASM





#### PE12-012 GM 6/22/2012 Q\_07\_2 Vehicle FPA Washington DC Cruze Leadership Agenda rev Kraysovic

#### 2011 NA Cruze Washington DC Issue

#### Agenda

| <ul> <li>Fire Origin and Cause Analysis</li> </ul>         | Lou Carlin           | 3min |
|------------------------------------------------------------|----------------------|------|
| <ul> <li>Product Design - Root Cause An