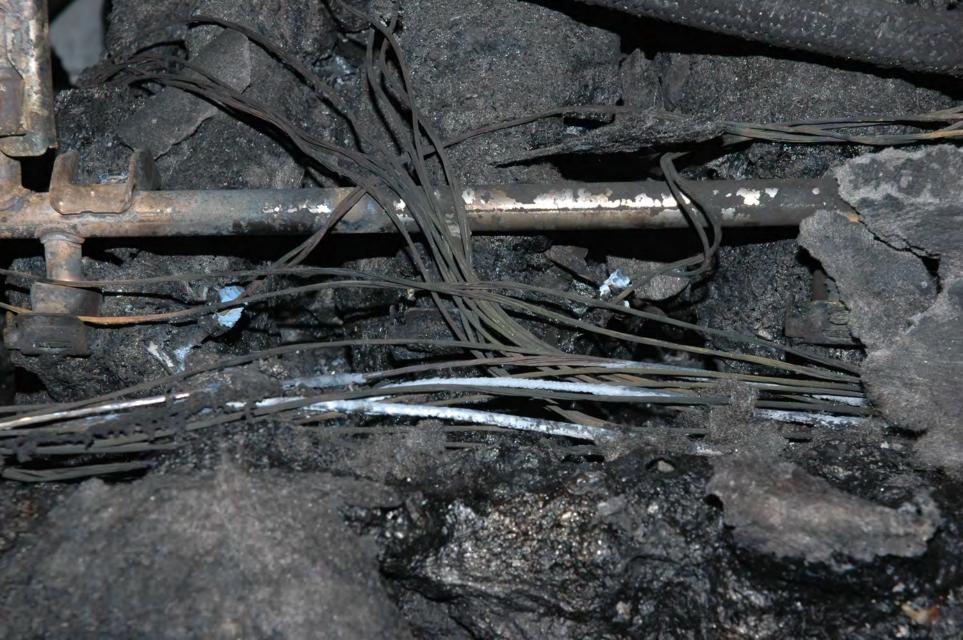

## PE12-012 GM 6/22/2012 Q\_07\_2 Vehicle FPA Sneed 741360 Photos 6.4.12

### PE12-012 GM 6/22/2012 Q\_07\_2 Vehicle FPA Washington DC Original Photos