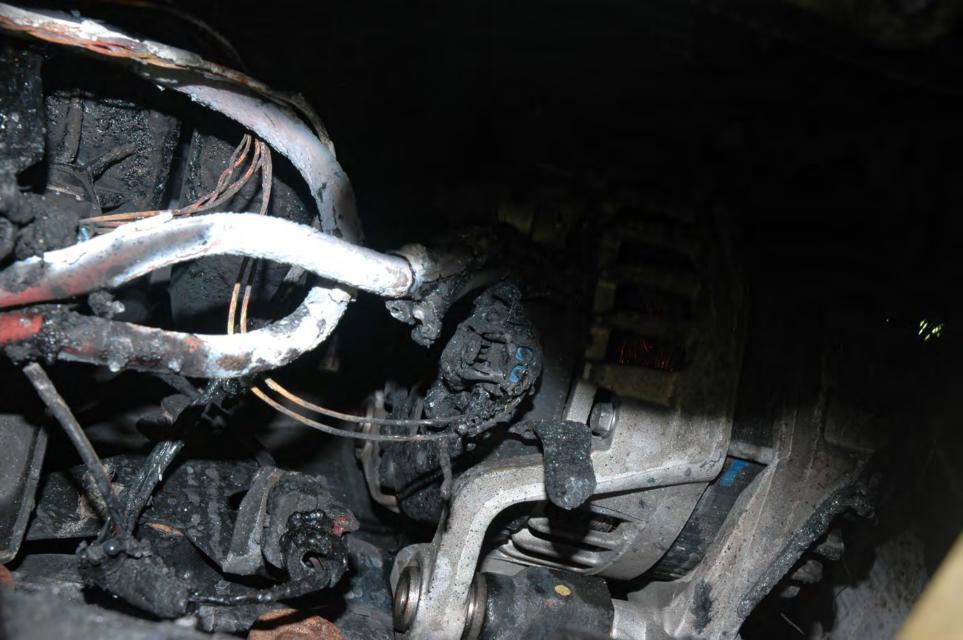

## - ECOTEC

SAE 5W S

TERETERESE





## ECOTEC

SAE 5W B

Ó

Δ























































## PE12-012 GM 6/22/2012 Q\_07\_2 Vehicle FPA Sneed 741360 Photos 6.4.12



## FIELD PERFORMANCE ASSESSMENT **Photo Documentation Sheet**



DATE JUNE 4,2012 LOCATION MPG BLDG #104

VEHICLE ZOIL CHEVROLET CRUZE VIN NO. IGIPCSSHXB7

PHOTOGRAPHER LOW CARLIN ROLL No. (1) 2 3 4 5 6 7















































































AT IT IT IT IT AT IT AT AT AT A T. I. I. CINCLE CONSIGNATION OF THE STATE E -1