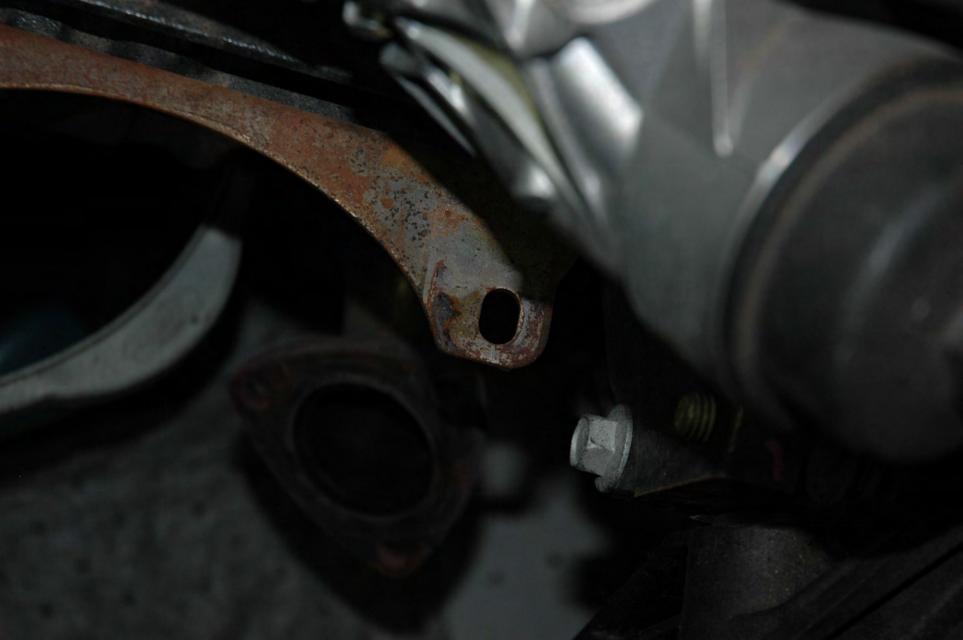

## - ECOTEC

SAE 5W S

TERETERESE





## ECOTEC

SAE 5W B

Ó

Δ























































## PE12-012 GM 6/22/2012 Q\_07\_2 Vehicle FPA Sneed 741360 Photos 6.4.12



## FIELD PERFORMANCE ASSESSMENT **Photo Documentation Sheet**



DATE JUNE 4,2012 LOCATION MPG BLDG #104

VEHICLE ZOIL CHEVROLET CRUZE VIN NO. IGIPCSSHXB7

PHOTOGRAPHER LOW CARLIN ROLL No. (1) 2 3 4 5 6 7















































































AT IT IT IT IT AT IT AT AT AT A T. I. I. CINCLE CONSIGNATION OF THE STATE E -1





























































































































































































































## X 741360 SPEED

CALL FILTER & HOUSING ASM

16-4-2012



# OIL FILTER & HOUSING ASM





#### PE12-012 GM 6/22/2012 Q\_07\_2 Vehicle FPA Washington DC Cruze Leadership Agenda rev Kraysovic

#### 2011 NA Cruze Washington DC Issue

#### Agenda

| <ul> <li>Fire Origin and Cause Analysis</li> </ul>         | Lou Carlin           | 3min |
|------------------------------------------------------------|----------------------|------|
| <ul> <li>Product Design - Root Cause Analysis</li> </ul>   | Jim Partyka          | 5min |
| <ul> <li>Lab Test Incident Simulation / Results</li> </ul> | Friedhelm Krake      | 3min |
| •Field Performanc