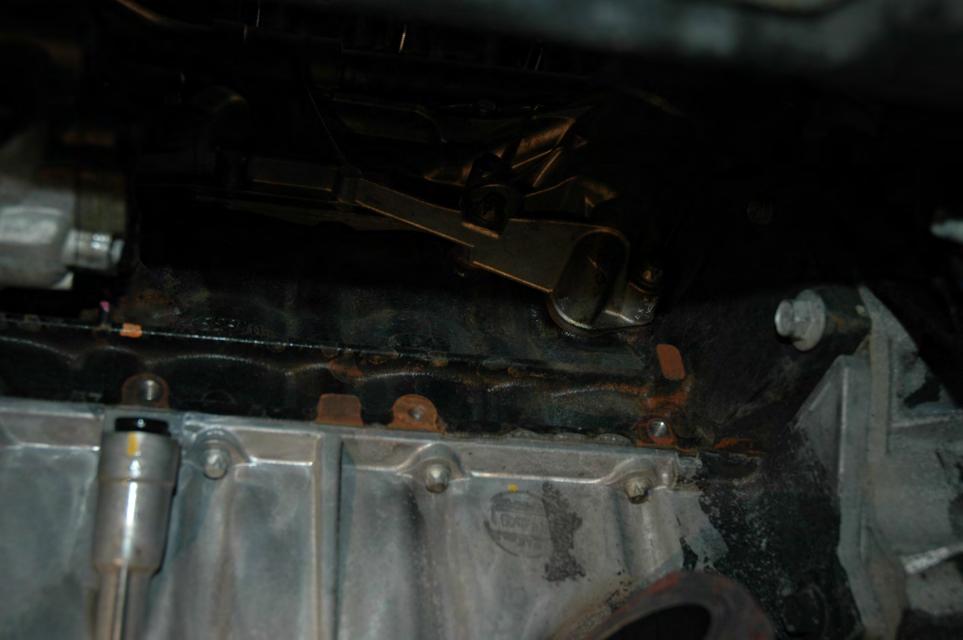

## - ECOTEC

SAE 5W S

TERETERESE





## ECOTEC

SAE 5W B

Ó

Δ























































## PE12-012 GM 6/22/2012 Q\_07\_2 Vehicle FPA Sneed 741360 Photos 6.4.12



## FIELD PERFORMANCE ASSESSMENT **Photo Documentation Sheet**



DATE JUNE 4,2012 LOCATION MPG BLDG #104

VEHICLE ZOIL CHEVROLET CRUZE VIN NO. IGIPCSSHXB7

PHOTOGRAPHER LOW CARLIN ROLL No. (1) 2 3 4 5 6 7















































































AT IT IT IT IT AT IT AT AT AT A T. I. I. CINCLE CONSIGNATION OF THE STATE E -1





























































































































































































































## X 741360 SPEED

CALL FILTER & HOUSING ASM

16-4-2012



# OIL FILTER & HOUSING ASM





#### PE12-012 GM 6/22/2012 Q\_07\_2 Vehicle FPA Washington DC Cruze Leadership Agenda rev Kraysovic

#### 2011 NA Cruze Washington DC Issue

#### Agenda

| <ul> <li>Fire Origin and Cause Analysis</li> </ul>         | Lou Carlin           | 3min |
|------------------------------------------------------------|----------------------|------|
| <ul> <li>Product Design - Root Cause Analysis</li> </ul>   | Jim Partyka          | 5min |
| <ul> <li>Lab Test Incident Simulation / Results</li> </ul> | Friedhelm Krake      | 3min |
| •Field Performance                                         | Stouffer / Kraysovic | 5min |
| <u