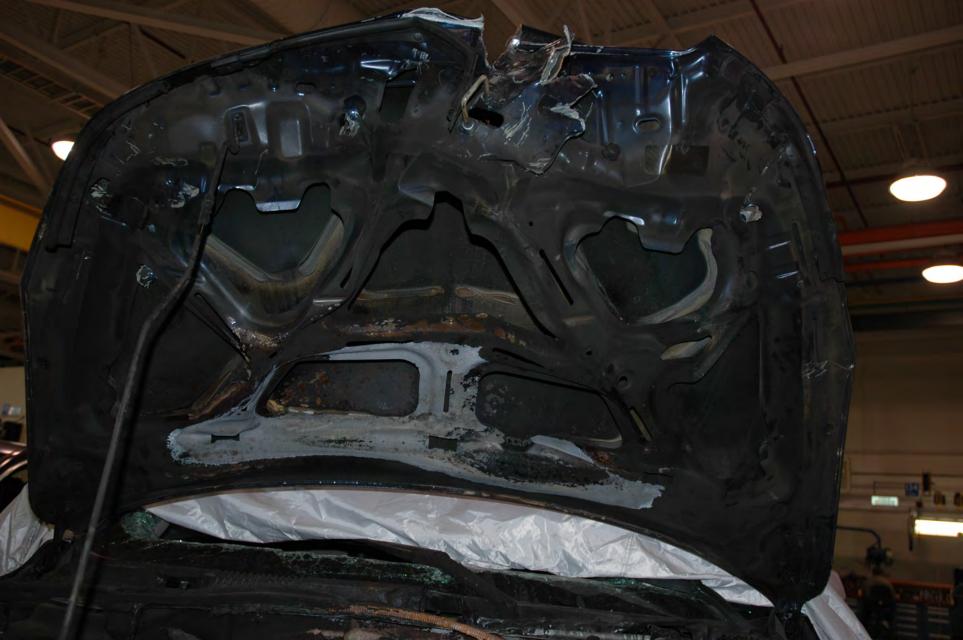

## FIELD PERFORMANCE ASSESSMENT **Photo Documentation Sheet**

DATE JUNE 4,2012 LOCATION MPG BLDG #104

VEHICLE ZOIL CHEVROLET CRUZE VIN NO. IGIPCSSHXB7

PHOTOGRAPHER LOW CARLIN ROLL No. (1) 2 3 4 5 6 7

AT IT IT IT IT AT IT AT AT AT A T. I. I. CINCLE CONSIGNATION OF THE STATE E -1