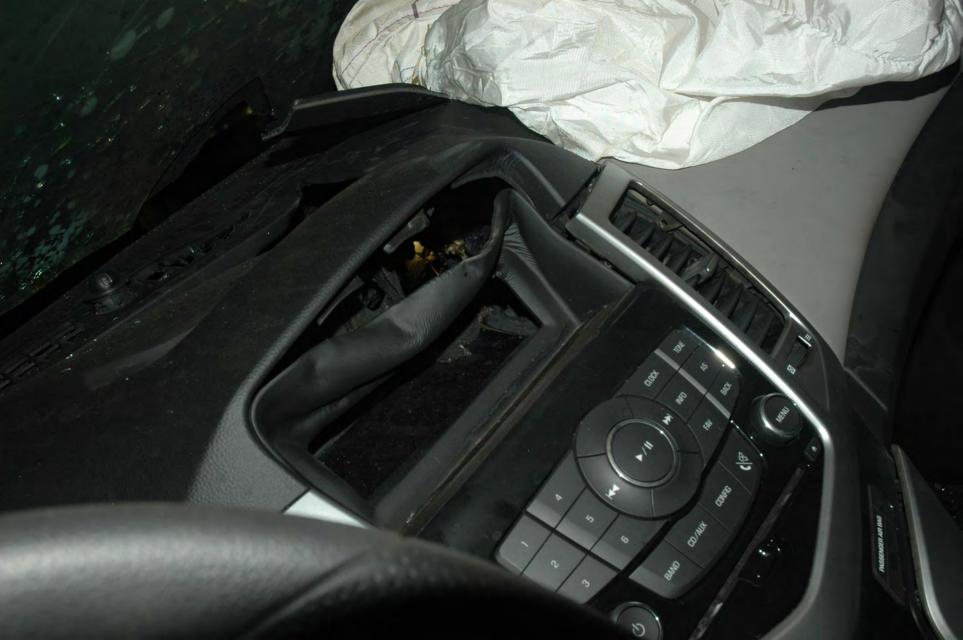

## FIELD PERFORMANCE ASSESSMENT **Photo Documentation Sheet**

DATE JUNE 4,2012 LOCATION MPG BLDG #104

VEHICLE ZOIL CHEVROLET CRUZE VIN NO. IGIPCSSHXB7

PHOTOGRAPHER LOW CARLIN ROLL No. (1) 2 3 4 5 6 7

AT IT IT IT IT AT IT AT AT AT A T. I. I. CINCLE CONSIGNATION OF THE STATE E -1