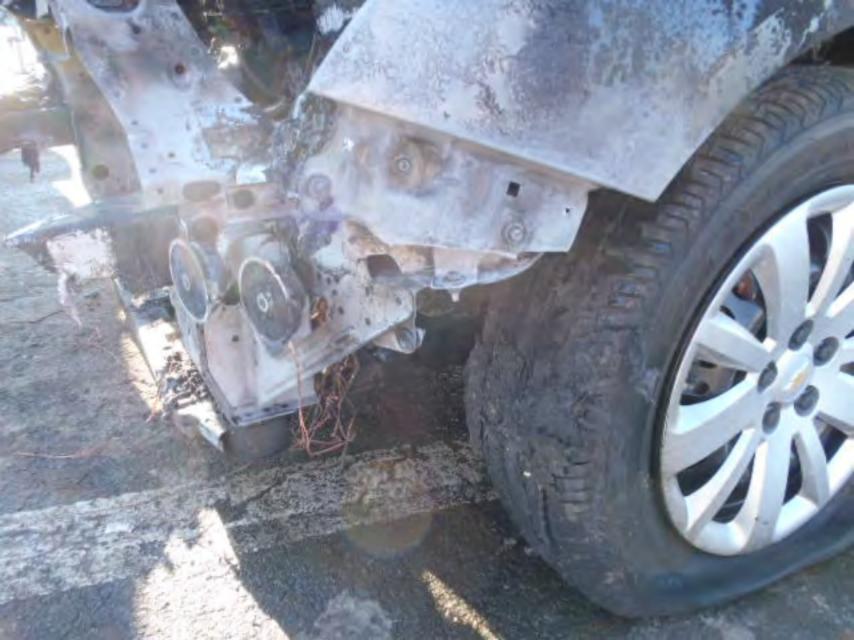

## FIELD PERFORMANCE ASSESSMENT **Photo Documentation Sheet**

DATE JUNE 4,2012 LOCATION MPG BLDG #104

VEHICLE ZOIL CHEVROLET CRUZE VIN NO. IGIPCSSHXB7

PHOTOGRAPHER LOW CARLIN ROLL No. (1) 2 3 4 5 6 7

AT IT IT IT IT AT IT AT AT AT A T. I. I. CINCLE CONSIGNATION OF THE STATE E -1