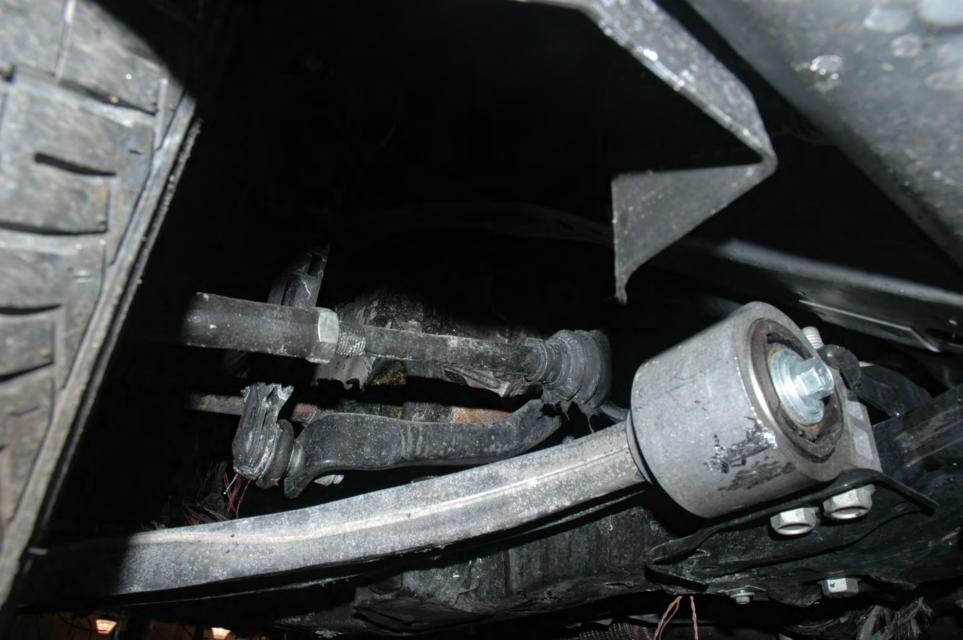

## - ECOTEC

SAE 5W S

TERETERESE





## ECOTEC

SAE 5W B

Ó

Δ























































## PE12-012 GM 6/22/2012 Q\_07\_2 Vehicle FPA Sneed 741360 Photos 6.4.12



## FIELD PERFORMANCE ASSESSMENT **Photo Documentation Sheet**



DATE JUNE 4,2012 LOCATION MPG BLDG #104

VEHICLE ZOIL CHEVROLET CRUZE VIN NO. IGIPCSSHXB7

PHOTOGRAPHER LOW CARLIN ROLL No. (1) 2 3 4 5 6 7















































































AT IT IT IT IT AT IT AT AT AT A T. I. I. CINCLE CONSIGNATION OF THE STATE E -1