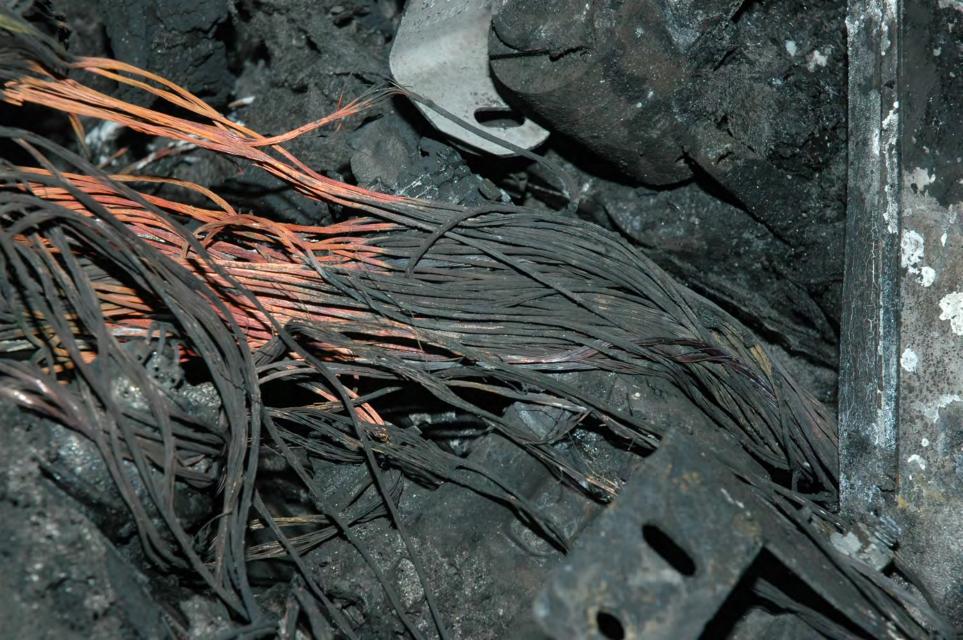

## PE12-012 GM 6/22/2012 Q\_07\_2 Vehicle FPA Sneed 741360 Photos 6.4.12

## FIELD PERFORMANCE ASSESSMENT **Photo Documentation Sheet**

DATE JUNE 4,2012 LOCATION MPG BLDG #104

VEHICLE ZOIL CHEVROLET CRUZE VIN NO. IGIPCSSHXB7

PHOTOGRAPHER LOW CARLIN ROLL No. (1) 2 3 4 5 6 7

AT IT IT IT IT AT IT AT AT AT A T. I. I. CINCLE CONSIGNATION OF THE STATE E -1