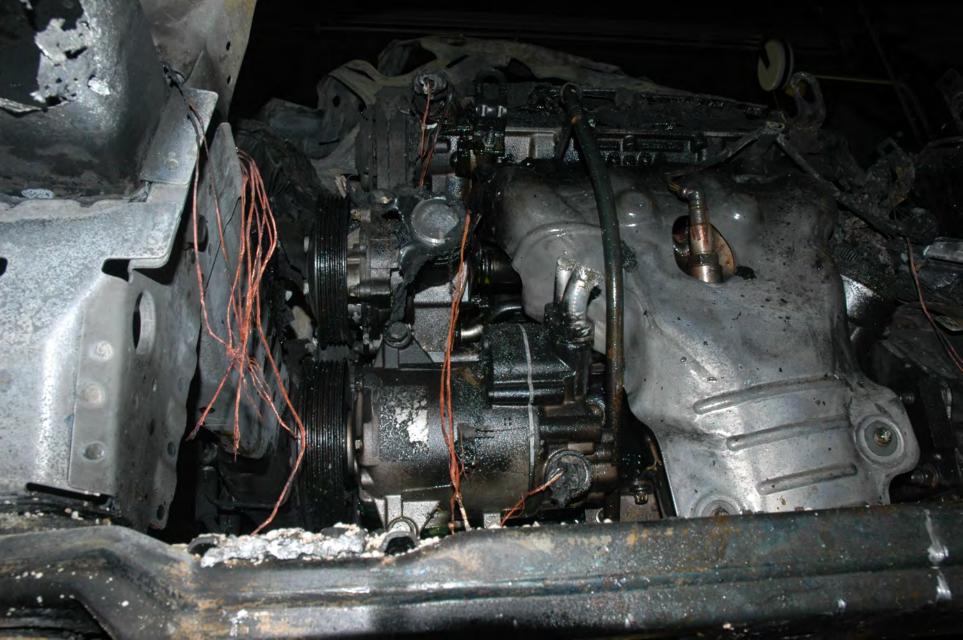

## - ECOTEC

SAE 5W S

TERETERESE





## ECOTEC

SAE 5W B

Ó

Δ























































## PE12-012 GM 6/22/2012 Q\_07\_2 Vehicle FPA Sneed 741360 Photos 6.4.12



## FIELD PERFORMANCE ASSESSMENT **Photo Documentation Sheet**



DATE JUNE 4,2012 LOCATION MPG BLDG #104

VEHICLE ZOIL CHEVROLET CRUZE VIN NO. IGIPCSSHXB7

PHOTOGRAPHER LOW CARLIN ROLL No. (1) 2 3 4 5 6 7















































































AT IT IT IT IT AT IT AT AT AT A T. I. I. CINCLE CONSIGNATION OF THE STATE E -1