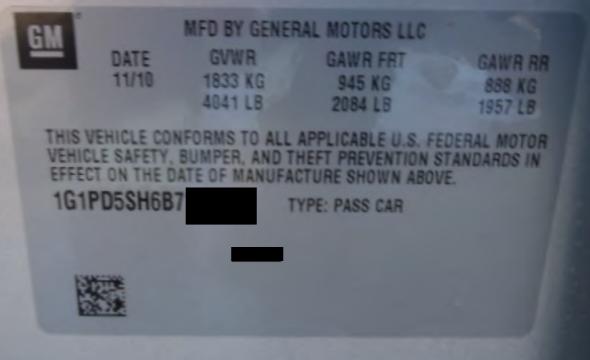

## FIELD PERFORMANCE ASSESSMENT **Photo Documentation Sheet**

DATE JUNE 4,2012 LOCATION MPG BLDG #104

VEHICLE ZOIL CHEVROLET CRUZE VIN NO. IGIPCSSHXB7

PHOTOGRAPHER LOW CARLIN ROLL No. (1) 2 3 4 5 6 7

AT IT IT IT IT AT IT AT AT AT A T. I. I. CINCLE CONSIGNATION OF THE STATE E -1

### PE12-012 GM 6/22/2012 Q\_07\_2 Vehicle FPA Washington DC Original Photos