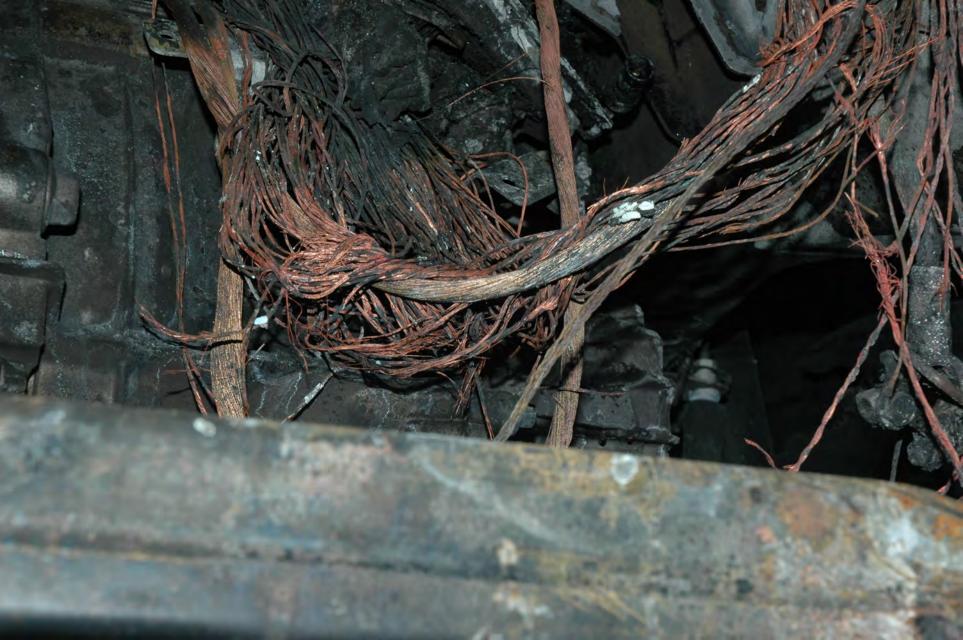

## - ECOTEC

SAE 5W S

TERETERESE





## ECOTEC

SAE 5W B

Ó

Δ























































## PE12-012 GM 6/22/2012 Q\_07\_2 Vehicle FPA Sneed 741360 Photos 6.4.12



## FIELD PERFORMANCE ASSESSMENT **Photo Documentation Sheet**



DATE JUNE 4,2012 LOCATION MPG BLDG #104

VEHICLE ZOIL CHEVROLET CRUZE VIN NO. IGIPCSSHXB7

PHOTOGRAPHER LOW CARLIN ROLL No. (1) 2 3 4 5 6 7















































































AT IT IT IT IT AT IT AT AT AT A T. I. I. CINCLE CONSIGNATION OF THE STATE E -1