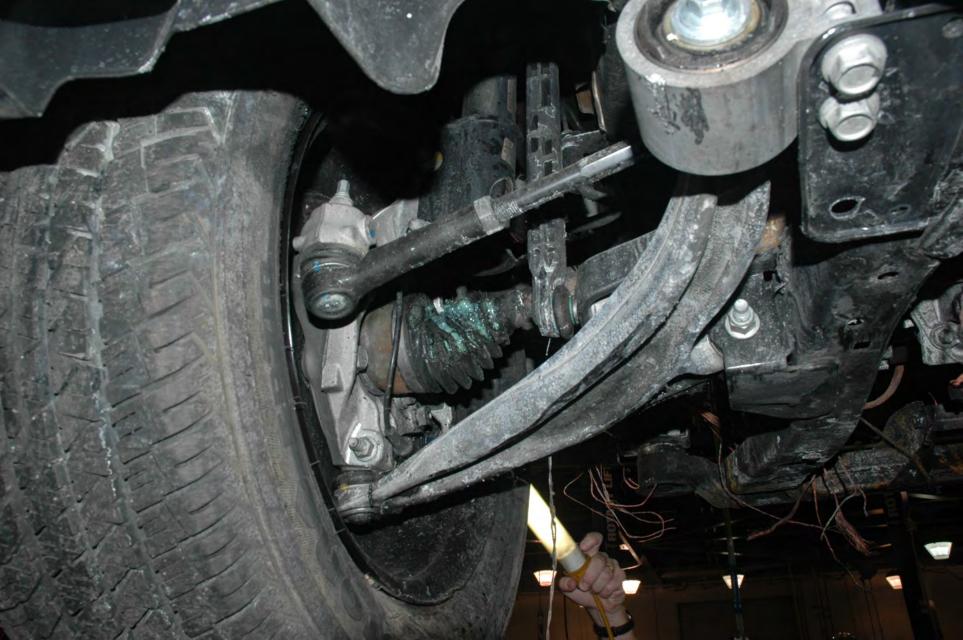

## - ECOTEC

SAE 5W S

TERETERESE





## ECOTEC

SAE 5W B

Ó

Δ























































## PE12-012 GM 6/22/2012 Q\_07\_2 Vehicle FPA Sneed 741360 Photos 6.4.12



## FIELD PERFORMANCE ASSESSMENT **Photo Documentation Sheet**



DATE JUNE 4,2012 LOCATION MPG BLDG #104

VEHICLE ZOIL CHEVROLET CRUZE VIN NO. IGIPCSSHXB7

PHOTOGRAPHER LOW CARLIN ROLL No. (1) 2 3 4 5 6 7















































































AT IT IT IT IT AT IT AT AT AT A T. I. I. CINCLE CONSIGNATION OF THE STATE E -1