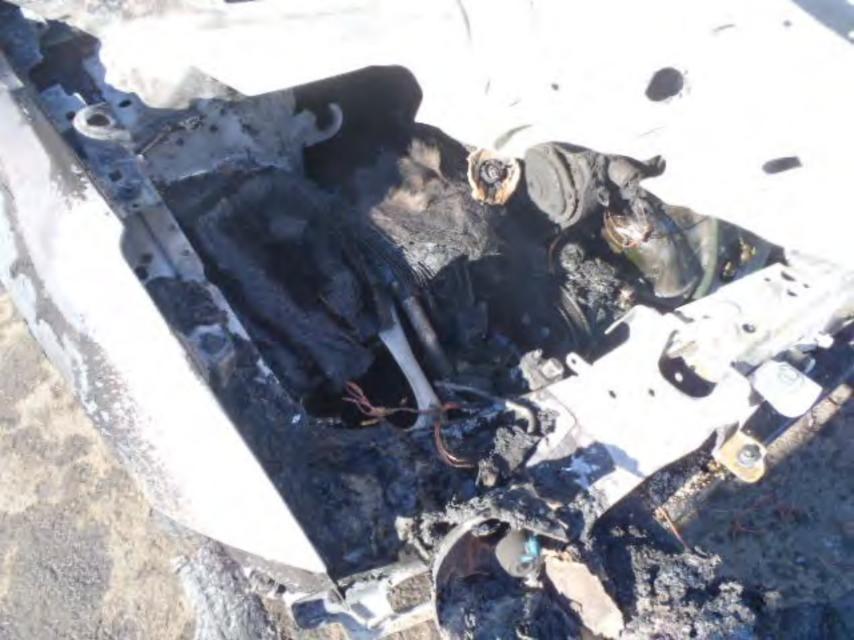

## FIELD PERFORMANCE ASSESSMENT **Photo Documentation Sheet**

DATE JUNE 4,2012 LOCATION MPG BLDG #104

VEHICLE ZOIL CHEVROLET CRUZE VIN NO. IGIPCSSHXB7

PHOTOGRAPHER LOW CARLIN ROLL No. (1) 2 3 4 5 6 7

AT IT IT IT IT AT IT AT AT AT A T. I. I. CINCLE CONSIGNATION OF THE STATE E -1

### PE12-012 GM 6/22/2012 Q\_07\_2 Vehicle FPA Washington DC Original Photos