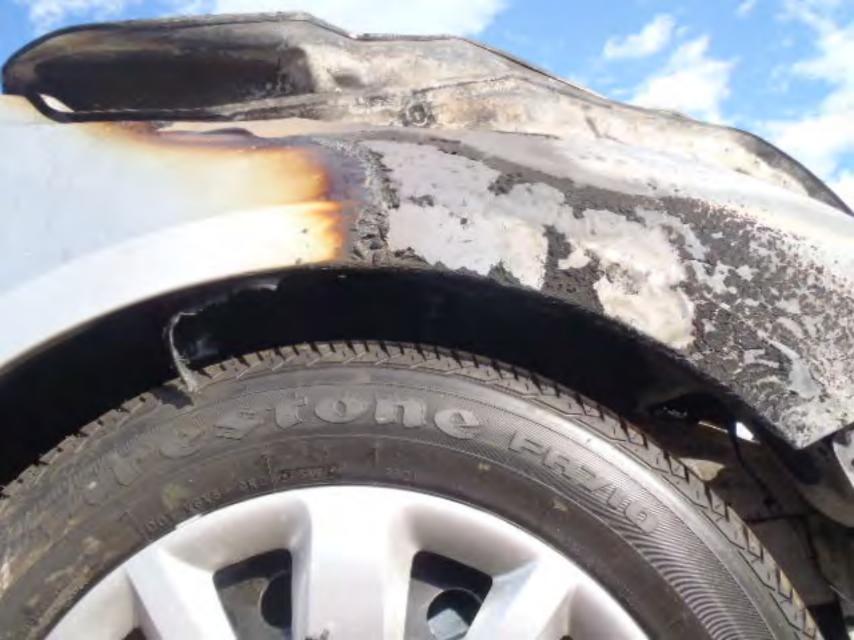

## FIELD PERFORMANCE ASSESSMENT **Photo Documentation Sheet**

DATE JUNE 4,2012 LOCATION MPG BLDG #104

VEHICLE ZOIL CHEVROLET CRUZE VIN NO. IGIPCSSHXB7

PHOTOGRAPHER LOW CARLIN ROLL No. (1) 2 3 4 5 6 7

AT IT IT IT IT AT IT AT AT AT A T. I. I. CINCLE CONSIGNATION OF THE STATE E -1

### PE12-012 GM 6/22/2012 Q\_07\_2 Vehicle FPA Washington DC Original Photos