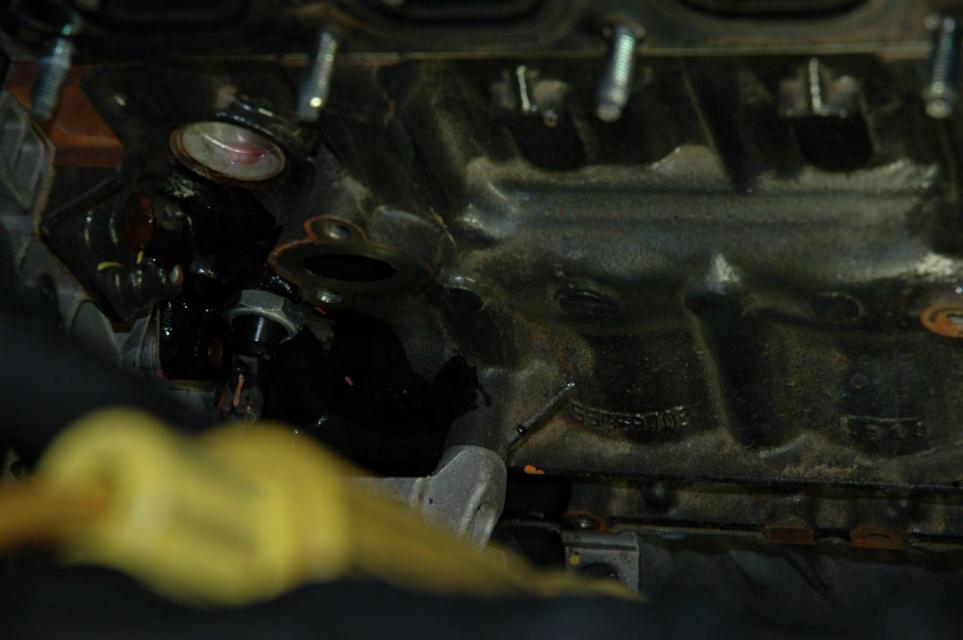

## - ECOTEC

SAE 5W S

TERETERESE





## ECOTEC

SAE 5W B

Ó

Δ























































## PE12-012 GM 6/22/2012 Q\_07\_2 Vehicle FPA Sneed 741360 Photos 6.4.12



## FIELD PERFORMANCE ASSESSMENT **Photo Documentation Sheet**



DATE JUNE 4,2012 LOCATION MPG BLDG #104

VEHICLE ZOIL CHEVROLET CRUZE VIN NO. IGIPCSSHXB7

PHOTOGRAPHER LOW CARLIN ROLL No. (1) 2 3 4 5 6 7















































































AT IT IT IT IT AT IT AT AT AT A T. I. I. CINCLE CONSIGNATION OF THE STATE E -1





























































































































































































































## X 741360 SPEED

CALL FILTER & HOUSING ASM

16-4-2012



# OIL FILTER & HOUSING ASM





#### PE12-012 GM 6/22/2012 Q\_07\_2 Vehicle FPA Washington DC Cruze Leadership Agenda rev Kraysovic

#### 2011 NA Cruze Washington DC Issue

#### Agenda

| <ul> <li>Fire Origin and Cause Analysis</li> </ul>         | Lou Carlin           | 3min |
|------------------------------------------------------------|----------------------|------|
| <ul> <li>Product Design - Root Cause Analysis</li> </ul>   | Jim Partyka          | 5min |
| <ul> <li>Lab Test Incident Simulation / Results</li> </ul> | Friedhelm Krake      | 3min |
| •Field Performance                                         | Stouffer / Kraysovic | 5min |
| <ul> <li>Design Comparison GM/Competitors</li> </ul>       | Friedhelm Krake      |