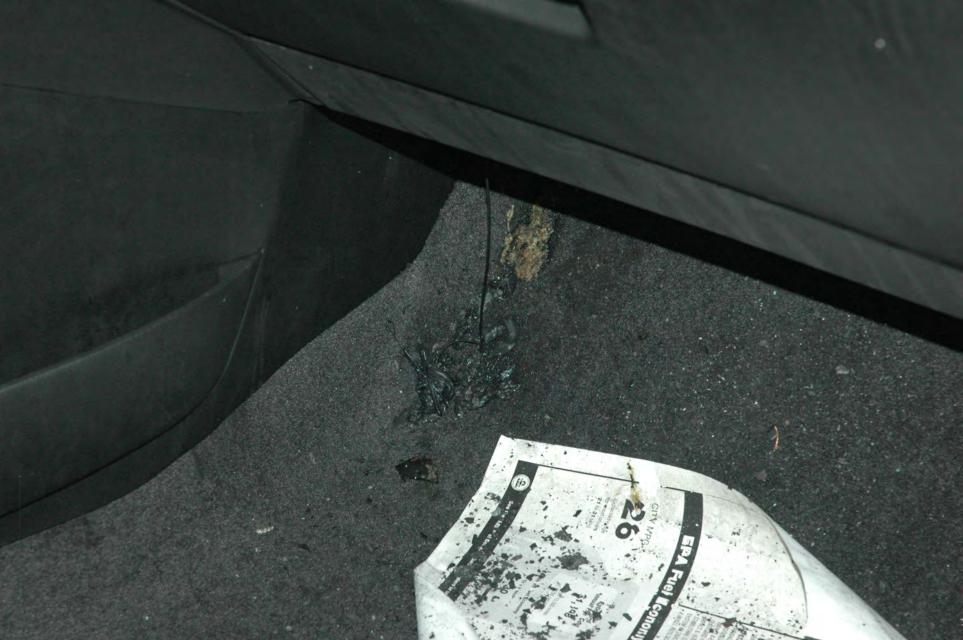

## PE12-012 GM 6/22/2012 Q\_07\_2 Vehicle FPA Sneed 741360 Photos 6.4.12

## FIELD PERFORMANCE ASSESSMENT **Photo Documentation Sheet**

DATE JUNE 4,2012 LOCATION MPG BLDG #104

VEHICLE ZOIL CHEVROLET CRUZE VIN NO. IGIPCSSHXB7

PHOTOGRAPHER LOW CARLIN ROLL No. (1) 2 3 4 5 6 7

AT IT IT IT IT AT IT AT AT AT A T. I. I. CINCLE CONSIGNATION OF THE STATE E -1