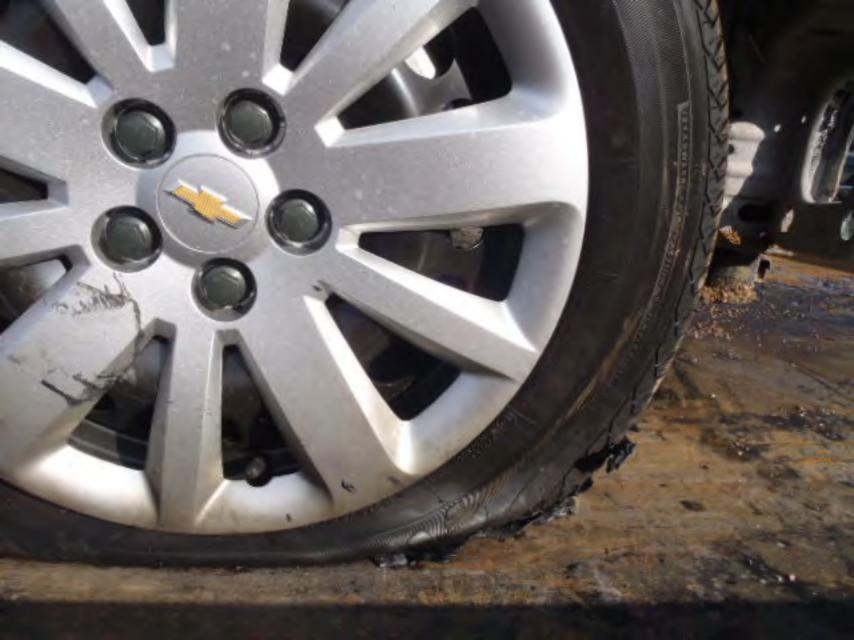

## FIELD PERFORMANCE ASSESSMENT **Photo Documentation Sheet**

DATE JUNE 4,2012 LOCATION MPG BLDG #104

VEHICLE ZOIL CHEVROLET CRUZE VIN NO. IGIPCSSHXB7

PHOTOGRAPHER LOW CARLIN ROLL No. (1) 2 3 4 5 6 7

AT IT IT IT IT AT IT AT AT AT A T. I. I. CINCLE CONSIGNATION OF THE STATE E -1

### PE12-012 GM 6/22/2012 Q\_07\_2 Vehicle FPA Washington DC Original Photos