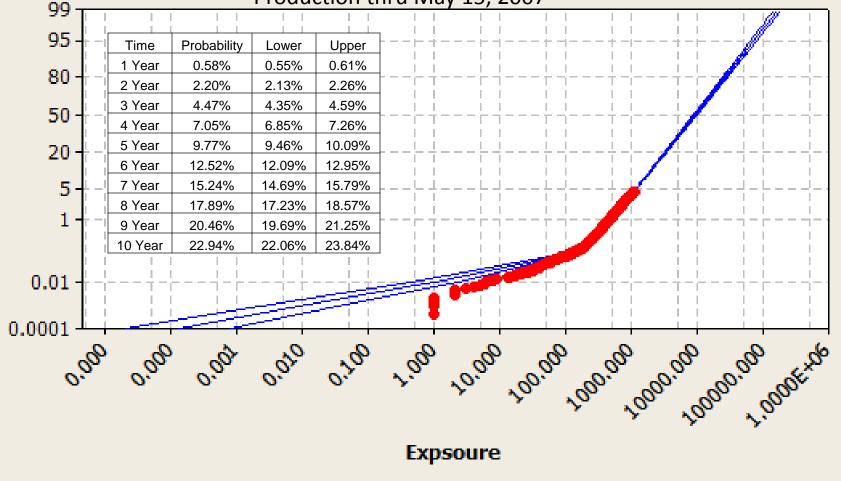

Q\_08\_d\_360\_370 TREAD panel checklist 23MY11-p.pdf Page 2 of 27

Q\_08\_d\_360\_370 TREAD panel checklist 23MY11-p.pdf Page 3 of 27

Q\_08\_d\_360\_370 TREAD panel checklist 23MY11-p.pdf Page 4 of 27

Q\_08\_d\_360\_370 TREAD panel checklist 23MY11-p.pdf Page 5 of 27