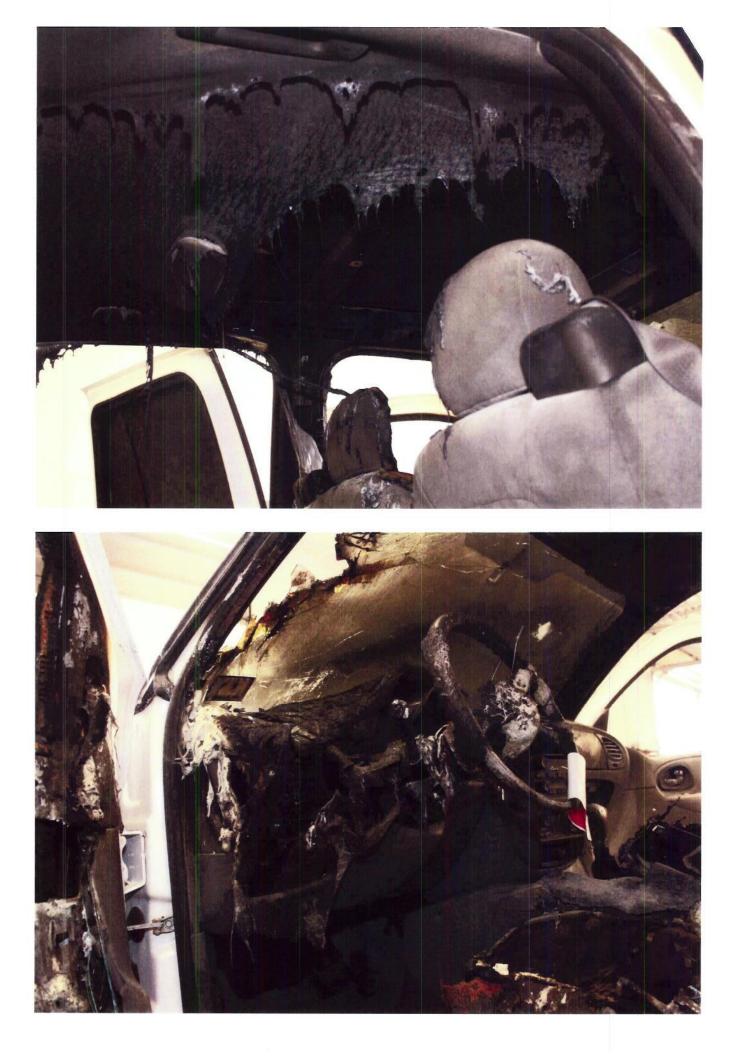

Make : CHEVROLET Model : TRAILBLAZER 360 Year : 2007 Manufacturer : GENERAL MOTORS CORP. Crash : No Fire : Yes Number of Injuries: 0 ODI ID Number : 10229743 Number of Deaths: 0 Date of Failure: May 31, 2008 VIN : 1GNDS13S472... Component: LATCHES/LOCKS/LINKAGES Summary:

VEHICLE IS A 2007 CHEVY TRAIL BLAZER, PURCHASED IN JULY OF 2007. OVER THE PAST SEVERAL DAYS, THE DRIVER'S SIDE POWER SWITCHES ON THE DOOR WERE NOT WORKING PROPERLY. VEHICLE WAS PARKED ON FRIDAY EVENING AT AROUND 6:30 PM AND WHEN CAR WAS ENTERED ON SATURDAY MORNING AT APPROXIMATELY 9:30 AM, THE DRIVERS SIDE DOOR WAS ON FIRE AND BLACK SMOKE WAS BILLOWING OUT. THE FIRE DEPARTMENT WAS CALLED AND DISABLED THE VEHICLE SO THERE WOULD BE NO ADDITIONAL DAMAGE. THEY STATED THAT IT LOOKED LIKE AN ELECTRICAL SHORT IN THE DOOR PANEL. \*TR