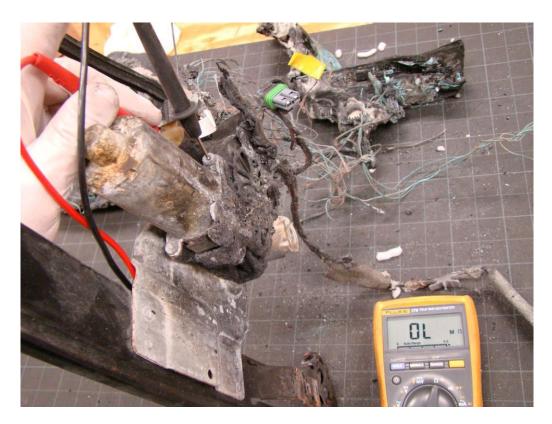

Q\_08\_d\_360\_370 TREAD panel checklist 23MY11-p.pdf Page 13 of 27

|                |                | Productio       | <u> </u> | Report                                       | _      | cident    | –   |                                                                                                                                                                                                                                                                                                                                                                                                                                                                                                                                                                                                                |                      |                                                                                                                                                                                                                                                                                                                                                                                                                                                                                                                                                                                                                                                                                                                                                                                                                                                                     |
|----------------|----------------|-----------------|----------|----------------------------------------------|--------|-----------|-----|----------------------------------------------------------------------------------------------------------------------------------------------------------------------------------------------------------------------------------------------------------------------------------------------------------------------------------------------------------------------------------------------------------------------------------------------------------------------------------------------------------------------------------------------------------------------------------------------------------------|----------------------|---------------------------------------------------------------------------------------------------------------------------------------------------------------------------------------------------------------------------------------------------------------------------------------------------------------------------------------------------------------------------------------------------------------------------------------------------------------------------------------------------------------------------------------------------------------------------------------------------------------------------------------------------------------------------------------------------------------------------------------------------------------------------------------------------------------------------------------------------------------------|
| IGNDS135472    | Source GM Cars | Date<br>8/21/20 |          | <ul> <li>Date</li> <li>4 10/23/20</li> </ul> | • Da   |           |     | Verbatim<br>DIr states - doing inventory and saw smoke coming from<br>inside a veh and opened the driver <b>door</b> and there was<br>open <b>flame</b> - was told to call and have a file created then<br>someone is going to call the dIrship back on this DIr seeks<br>creat a file and what to do next CRS advds have<br>documented this and someone will be calling the dIrship<br>within 2 business days Anna Cole/CAC/PDX/lv11 Received<br>and assigned in PAR. Linette Jackson/atx/par workflow                                                                                                        | Not branded          | Inspection Summary/Further info         File # 1-439660347         - Witness marks show the orange wire, which is the power feed to the left door module, was cut by the bracket supposed to hold the harness and connector in place at the upper left door hinge.         - Witness marks and bumed wire show the orange wire was cut by the bracket, which caused an electrical short and the melting of the wires and insulation at the connector for the interior wiring harness and left door wiring harness.         - After left front door panel was removed, there was no further damage found inside left door and after insulation was pulled back on wiring harness going to dash, there appeared to be no damage of the wiring harness in the dash.                                                                                                    |
|                |                |                 |          |                                              |        |           |     | there was an open <b>flame</b> underneath <b>door</b> pannel.                                                                                                                                                                                                                                                                                                                                                                                                                                                                                                                                                  |                      | <ul> <li>File does not meet PAR criteria because there were no flames therefore it is<br/>not a thermal event</li> </ul>                                                                                                                                                                                                                                                                                                                                                                                                                                                                                                                                                                                                                                                                                                                                            |
| 1GNDS13S262    | GM Cars        | 10/5/20         | 05 150   | 00 1/8/20                                    | 007 12 | 2/29/2006 | м   | please handle at PAR level WHITNEYTOLBERT/CAC/ATX                                                                                                                                                                                                                                                                                                                                                                                                                                                                                                                                                              | Not branded          | - dlr reparied the vehcile under warrantymariaruiz                                                                                                                                                                                                                                                                                                                                                                                                                                                                                                                                                                                                                                                                                                                                                                                                                  |
| 1GNET 165 166: | GM Cars        | 8/18/20         | 05 482   | 70 10/18/20                                  | 007 10 | )/16/2007 | 11. | Cust sts: has a 2006 trailblazer, took it to dlr. because Driver¿s<br>side <b>window switch</b> got on fire spontaneously while<br>he was driving, cust noticed smoke and some flemes coming<br>out the <b>switch</b> , which caused Damage to the in side of the<br><b>door</b> , cus sts there were No injuries.cust veh is still under<br>warranty.dlr advised him to get in touch with cac.Cust sks: to<br>document case and to get his veh fixed. and running.Csr adv:<br>Will certainly document and escalate this case to the Product<br>Allegation Department.                                         |                      | <ul> <li>File # 71-566155666</li> <li>Vehicle sustained fire damage in driver side door panel and amrest.</li> <li>The origin appears to be left front door window switch.</li> <li>The driver side window master switch has been previously replaced on 7/26/07 (at 44,640 miles) – 3,630 miles before the incident.</li> <li>No exterior or engine compartment damage. After the incident the owner drove the vehicle to the dealer. The fire damage is limited to the driver side doo panel and window master switch. No open fuses were found and all fuses are properly rated.</li> <li>The hot spot is directly below the driver side door amrest – location of the window master switch.</li> <li>No welded wires or balled ends were found. Wire harness leading to the switch appears to be intact. The primary damage is to the switch itself.</li> </ul> |
| 1GKDT135862:   | <b>GM Cars</b> | 4/3/20          | 06 200   | 00 1/3/20                                    | 008    | 1/2/2008  | MA  | Customer states she drove her vehicle the night before, got<br>home at midnight and the next time she saw the vehicle it<br>was being hosed down by the fire dept. Fire dept said that it<br>was due to an electrical fire in the driver side<br><b>door</b> Customer states she lost her \$300.00 Stroller, \$60Car<br>seat, 30 Cd   s that were each \$15, and her driveway has fire<br>damage. Customer has made a claim with her insruance<br>company Customer seeks a new truck CRS Adv that the case<br>will be sent to central claims and the lead time is 7-10<br>business daysmariaruiz/atx/par/11180 | Salvaged<br>6/1/2009 | 552109 - no ETA in system - SUBRO CARRIER FOR CLAIMANT ALLEGE<br>SUBJECT VEHICLE CAUGHT ON FIRE.<br>- Cust sts: I want to talk to a supervisor about my warranty. My car has been<br>written off and I want a rental vehicle. It caught on fire.                                                                                                                                                                                                                                                                                                                                                                                                                                                                                                                                                                                                                    |
| 1GNDT135472    | <b>GM Cars</b> | 4/24/20         | 07       | 0 5/6/20                                     | 008 4  | /28/2008  | NY  | CRS contacted John/ svc mgrCRS seeks/ to verify what <b>door</b><br><b>flame</b> s came from, because there was confusion. Driver or<br>passenger?DLR advised/ Drivers side <b>door</b> had the<br><b>flame</b> s. Ashlie Garcia/ ATX/ PAR                                                                                                                                                                                                                                                                                                                                                                     | Not branded          | Took s/v to dealership and two hours later it caught on fire while parked. Fire in<br>the driver front door.<br>'- veh was originally brought here for a window concern. but while it was sitting<br>on the lot, it caught fire causing extensive damage to the driver's door, driver's<br>seat and left side of the dash.<br>- all windows heat discolored, driver side door panel melted, driverseat<br>discolored, drivers door melterd, headliner meleted, and carpet damage<br>- The veh sat in that driveway at the dirshp for 2 hours before the runner went<br>out to take a look and take it to Pulaski and when the runner went to open the<br>passenger side door flames started coming out from the door panel and it                                                                                                                                   |