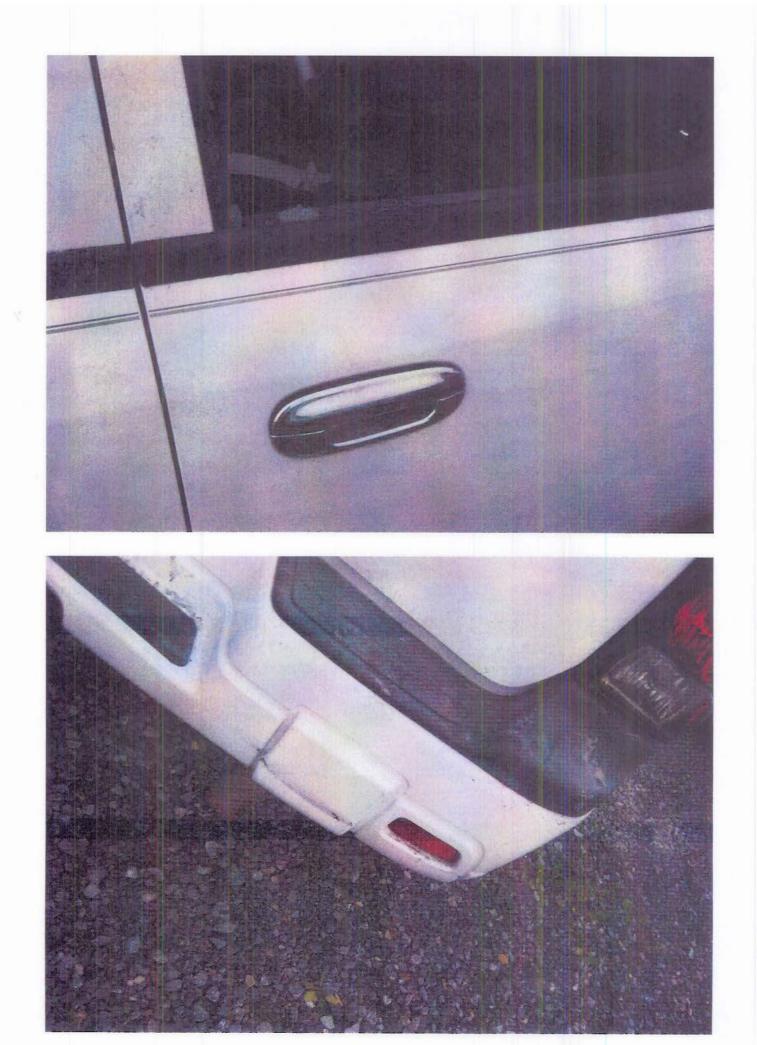

|
|----------------------|-----------------------------|---------------------------------------------|------------------------------------------------------------|
| Document Author:     | Created by:<br>QZD1VX       | Date of creation:<br>09/26/2011 12:58:21 PM | Server of Creation:<br>USABHEM0DB10/A/GMSE<br>RVER/GMC     |
| Last Modified by:    | Last modified by:<br>QZD1VX | Date of modification:                       | Server of Modification:<br>USABHEM0DB10/A/GMSE<br>RVER/GMC |
| Last Accessed on:    |                             | Date last accessed : 02/06/2012 11:14:31 AM |                                                            |









































































































































































































































Photograph 1 The internal electrical door components.



Photograph 2 The motor and pulley housing is shown above. Note the good condition of the lug which is directly mounted to the motor.



Photograph 3 No shorts to ground were found in the motor.



Photograph 4 The speaker damage appears to be located away from the wiring.



Photograph 5 The most severe damage is located on the control board. No evidence of unusual electrical activities was found during the nondestructive visual inspection.



Photograph 6 It is possible that the origin of the fire lies within the melted components or that the evidence was consumed in the fire.

Image Viewer

Page 1 of 1