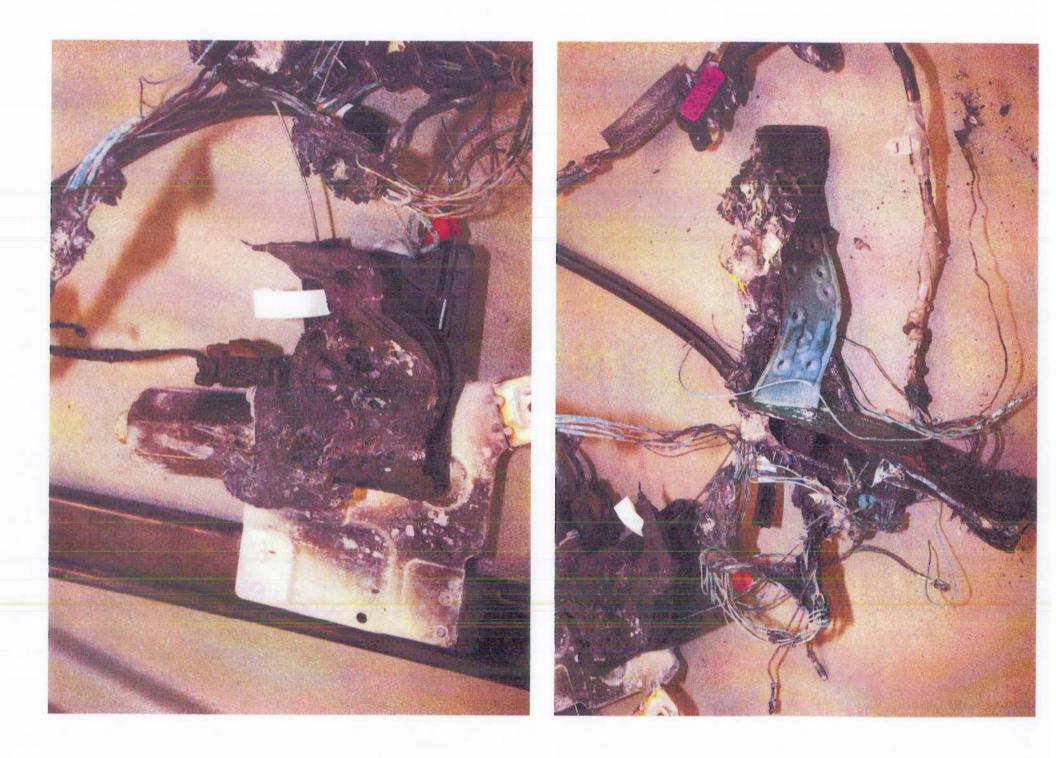

Q\_08\_d\_360\_370 TREAD panel checklist 23MY11-p.pdf Page 13 of 27

|                |                | Productio       | <u> </u> | Report                                       | _      | cident    | –   |                                                                                                                                                                                                                                                                                                                                                                                                                                                                                                                                                                                                                |                      |                                                                                                                                                                                                                                                                                                                                                                                                                                                                                                                                                                                                                                                                                                                                                                                                                                                                     |
|----------------|----------------|-----------------|----------|----------------------------------------------|--------|-----------|-----|----------------------------------------------------------------------------------------------------------------------------------------------------------------------------------------------------------------------------------------------------------------------------------------------------------------------------------------------------------------------------------------------------------------------------------------------------------------------------------------------------------------------------------------------------------------------------------------------------------------|----------------------|---------------------------------------------------------------------------------------------------------------------------------------------------------------------------------------------------------------------------------------------------------------------------------------------------------------------------------------------------------------------------------------------------------------------------------------------------------------------------------------------------------------------------------------------------------------------------------------------------------------------------------------------------------------------------------------------------------------------------------------------------------------------------------------------------------------------------------------------------------------------|
| IGNDS135472    | Source GM Cars | Date<br>8/21/20 |          | <ul> <li>Date</li> <li>4 10/23/20</li> </ul> | • Da   |           |     | Verbatim<br>DIr states - doing inventory and saw smoke coming from<br>inside a veh and opened the driver <b>door</b> and there was<br>open <b>flame</b> - was told to call and have a file created then<br>someone is going to call the dIrship back on this DIr seeks<br>creat a file and what to do next CRS advds have<br>documented this and someone will be calling the dIrship<br>within 2 business days Anna Cole/CAC/PDX/lv11 Received<br>and assigned in PAR. Linette Jackson/atx/par workflow                                                                                                        | Not branded          | Inspection Summary/Further info         File # 1-439660347         - Witness marks show the orange wire, which is the power feed to the left door module, was cut by the bracket supposed to hold the harness and connector in place at the upper left door hinge.         - Witness marks and bumed wire show the orange wire was cut by the bracket, which caused an electrical short and the melting of the wires and insulation at the connector for the interior wiring harness and left door wiring harness.         - After left front door panel was removed, there was no further damage found inside left door and after insulation was pulled back on wiring harness going to dash, there appeared to be no damage of the wiring harness in the dash.                                                                                                    |
|                |                |                 |          |                                              |        |           |     | there was an open <b>flame</b> underneath <b>door</b> pannel.                                                                                                                                                                                                                                                                                                                                                                                                                                                                                                                                                  |                      | <ul> <li>File does not meet PAR criteria because there were no flames therefore it is<br/>not a thermal event</li> </ul>                                                                                                                                                                                                                                                                                                                                                                                                                                                                                                                                                                                                                                                                                                                                            |
| 1GNDS13S262    | GM Cars        | 10/5/20         | 05 150   | 00 1/8/20                                    | 007 12 | 2/29/2006 | м   | please handle at PAR level WHITNEYTOLBERT/CAC/ATX                                                                                                                                                                                                                                                                                                                                                                                                                                                                                                                                                              | Not branded          | - dlr reparied the vehcile under warrantymariaruiz                                                                                                                                                                                                                                                                                                                                                                                                                                                                                                                                                                                                                                                                                                                                                                                                                  |
| 1GNET 165 166: | GM Cars        | 8/18/20         | 05 482   | 70 10/18/20                                  | 007 10 | )/16/2007 | 11. | Cust sts: has a 2006 trailblazer, took it to dlr. because Driver¿s<br>side <b>window switch</b> got on fire spontaneously while<br>he was driving, cust noticed smoke and some flemes coming<br>out the <b>switch</b> , which caused Damage to the in side of the<br><b>door</b> , cus sts there were No injuries.cust veh is still under<br>warranty.dlr advised him to get in touch with cac.Cust sks: to<br>document case and to get his veh fixed. and running.Csr adv:<br>Will certainly document and escalate this case to the Product<br>Allegation Department.                                         |                      | <ul> <li>File # 71-566155666</li> <li>Vehicle sustained fire damage in driver side door panel and amrest.</li> <li>The origin appears to be left front door window switch.</li> <li>The driver side window master switch has been previously replaced on 7/26/07 (at 44,640 miles) – 3,630 miles before the incident.</li> <li>No exterior or engine compartment damage. After the incident the owner drove the vehicle to the dealer. The fire damage is limited to the driver side doo panel and window master switch. No open fuses were found and all fuses are properly rated.</li> <li>The hot spot is directly below the driver side door amrest – location of the window master switch.</li> <li>No welded wires or balled ends were found. Wire harness leading to the switch appears to be intact. The primary damage is to the switch itself.</li> </ul> |
| 1GKDT135862:   | <b>GM Cars</b> | 4/3/20          | 06 200   | 00 1/3/20                                    | 008    | 1/2/2008  | MA  | Customer states she drove her vehicle the night before, got<br>home at midnight and the next time she saw the vehicle it<br>was being hosed down by the fire dept. Fire dept said that it<br>was due to an electrical fire in the driver side<br><b>door</b> Customer states she lost her \$300.00 Stroller, \$60Car<br>seat, 30 Cd   s that were each \$15, and her driveway has fire<br>damage. Customer has made a claim with her insruance<br>company Customer seeks a new truck CRS Adv that the case<br>will be sent to central claims and the lead time is 7-10<br>business daysmariaruiz/atx/par/11180 | Salvaged<br>6/1/2009 | 552109 - no ETA in system - SUBRO CARRIER FOR CLAIMANT ALLEGE<br>SUBJECT VEHICLE CAUGHT ON FIRE.<br>- Cust sts: I want to talk to a supervisor about my warranty. My car has been<br>written off and I want a rental vehicle. It caught on fire.                                                                                                                                                                                                                                                                                                                                                                                                                                                                                                                                                                                                                    |
| 1GNDT135472    | <b>GM Cars</b> | 4/24/20         | 07       | 0 5/6/20                                     | 008 4  | /28/2008  | NY  | CRS contacted John/ svc mgrCRS seeks/ to verify what <b>door</b><br><b>flame</b> s came from, because there was confusion. Driver or<br>passenger?DLR advised/ Drivers side <b>door</b> had the<br><b>flame</b> s. Ashlie Garcia/ ATX/ PAR                                                                                                                                                                                                                                                                                                                                                                     | Not branded          | Took s/v to dealership and two hours later it caught on fire while parked. Fire in<br>the driver front door.<br>'- veh was originally brought here for a window concern. but while it was sitting<br>on the lot, it caught fire causing extensive damage to the driver's door, driver's<br>seat and left side of the dash.<br>- all windows heat discolored, driver side door panel melted, driverseat<br>discolored, drivers door melterd, headliner meleted, and carpet damage<br>- The veh sat in that driveway at the dirshp for 2 hours before the runner went<br>out to take a look and take it to Pulaski and when the runner went to open the<br>passenger side door flames started coming out from the door panel and it                                                                                                                                   |