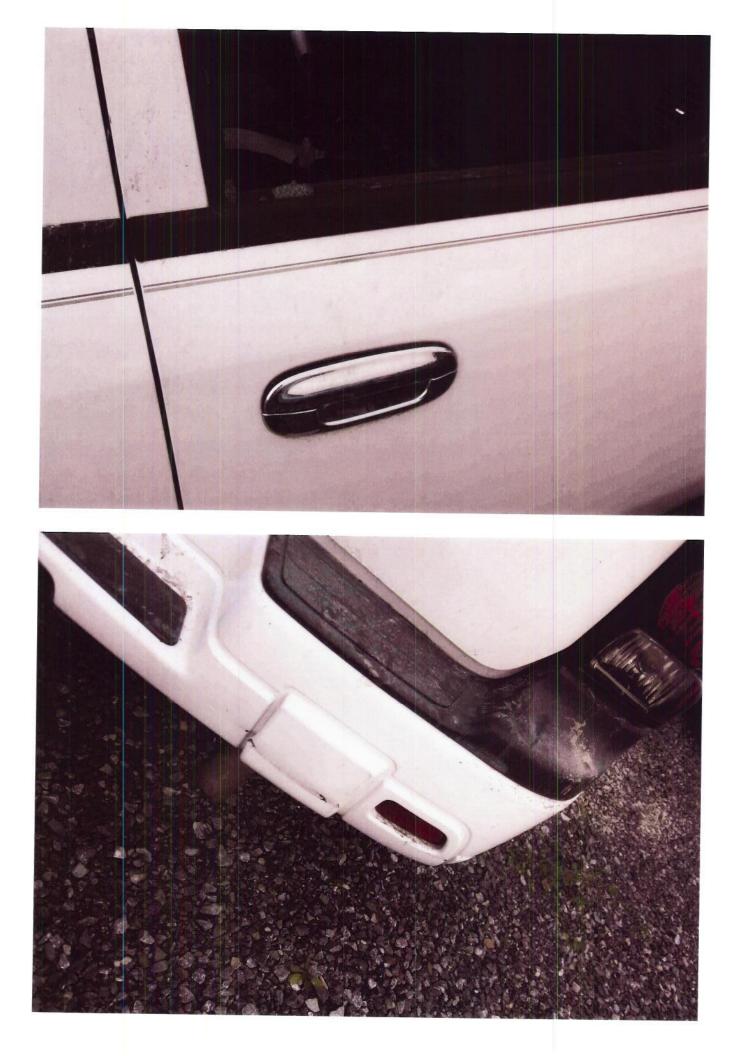

Q\_08\_d\_360\_370 TREAD panel checklist 23MY11-p.pdf Page 13 of 27

|                |                | Productio       | <u> </u> | Report                                       | _      | cident    | –   |                                                                                                                                                                                                                                                                                                                                                                                                                                                                                                                                                                                                                |                      |                                                                                                                                                                                                                                                                                                                                                                                                                                                                                                                                                                                                                                                                                                                                                                                                                                                                     |
|----------------|----------------|-----------------|----------|----------------------------------------------|--------|-----------|-----|----------------------------------------------------------------------------------------------------------------------------------------------------------------------------------------------------------------------------------------------------------------------------------------------------------------------------------------------------------------------------------------------------------------------------------------------------------------------------------------------------------------------------------------------------------------------------------------------------------------|----------------------|---------------------------------------------------------------------------------------------------------------------------------------------------------------------------------------------------------------------------------------------------------------------------------------------------------------------------------------------------------------------------------------------------------------------------------------------------------------------------------------------------------------------------------------------------------------------------------------------------------------------------------------------------------------------------------------------------------------------------------------------------------------------------------------------------------------------------------------------------------------------|
| IGNDS135472    | Source GM Cars | Date<br>8/21/20 |          | <ul> <li>Date</li> <li>4 10/23/20</li> </ul> | • Da   |           |     | Verbatim<br>DIr states - doing inventory and saw smoke coming from<br>inside a veh and opened the driver <b>door</b> and there was<br>open <b>flame</b> - was told to call and have a file created then<br>someone is going to call the dIrship back on this DIr seeks<br>creat a file and what to do next CRS advds have<br>documented this and someone will be calling the dIrship<br>within 2 business days Anna Cole/CAC/PDX/lv11 Received<br>and assigned in PAR. Linette Jackson/atx/par workflow                                                                                                        | Not branded          | Inspection Summary/Further info         File # 1-439660347         - Witness marks show the orange wire, which is the power feed to the left door module, was cut by the bracket supposed to hold the harness and connector in place at the upper left door hinge.         - Witness marks and bumed wire show the orange wire was cut by the bracket, which caused an electrical short and the melting of the wires and insulation at the connector for the interior wiring harness and left door wiring harness.         - After left front door panel was removed, there was no further damage found inside left door and after insulation was pulled back on wiring harness going to dash, there appeared to be no damage of the wiring harness in the dash.                                                                                                    |
|                |                |                 |          |                                              |        |           |     | there was an open <b>flame</b> underneath <b>door</b> pannel.                                                                                                                                                                                                                                                                                                                                                                                                                                                                                                                                                  |                      | <ul> <li>File does not meet PAR criteria because there were no flames therefore it is<br/>not a thermal event</li> </ul>                                                                                                                                                                                                                                                                                                                                                                                                                                                                                                                                                                                                                                                                                                                                            |
| 1GNDS13S262    | GM Cars        | 10/5/20         | 05 150   | 00 1/8/20                                    | 007 12 | 2/29/2006 | м   | please handle at PAR level WHITNEYTOLBERT/CAC/ATX                                                                                                                                                                                                                                                                                                                                                                                                                                                                                                                                                              | Not branded          | - dlr reparied the vehcile under warrantymariaruiz                                                                                                                                                                                                                                                                                                                                                                                                                                                                                                                                                                                                                                                                                                                                                                                                                  |
| 1GNET 165 166: | GM Cars        | 8/18/20         | 05 482   | 70 10/18/20                                  | 007 10 | )/16/2007 | 11. | Cust sts: has a 2006 trailblazer, took it to dlr. because Driver¿s<br>side <b>window switch</b> got on fire spontaneously while<br>he was driving, cust noticed smoke and some flemes coming<br>out the <b>switch</b> , which caused Damage to the in side of the<br><b>door</b> , cus sts there were No injuries.cust veh is still under<br>warranty.dlr advised him to get in touch with cac.Cust sks: to<br>document case and to get his veh fixed. and running.Csr adv:<br>Will certainly document and escalate this case to the Product<br>Allegation Department.                                         |                      | <ul> <li>File # 71-566155666</li> <li>Vehicle sustained fire damage in driver side door panel and amrest.</li> <li>The origin appears to be left front door window switch.</li> <li>The driver side window master switch has been previously replaced on 7/26/07 (at 44,640 miles) – 3,630 miles before the incident.</li> <li>No exterior or engine compartment damage. After the incident the owner drove the vehicle to the dealer. The fire damage is limited to the driver side doo panel and window master switch. No open fuses were found and all fuses are properly rated.</li> <li>The hot spot is directly below the driver side door amrest – location of the window master switch.</li> <li>No welded wires or balled ends were found. Wire harness leading to the switch appears to be intact. The primary damage is to the switch itself.</li> </ul> |
| 1GKDT135862:   | <b>GM Cars</b> | 4/3/20          | 06 200   | 00 1/3/20                                    | 008    | 1/2/2008  | MA  | Customer states she drove her vehicle the night before, got<br>home at midnight and the next time she saw the vehicle it<br>was being hosed down by the fire dept. Fire dept said that it<br>was due to an electrical fire in the driver side<br><b>door</b> Customer states she lost her \$300.00 Stroller, \$60Car<br>seat, 30 Cd   s that were each \$15, and her driveway has fire<br>damage. Customer has made a claim with her insruance<br>company Customer seeks a new truck CRS Adv that the case<br>will be sent to central claims and the lead time is 7-10<br>business daysmariaruiz/atx/par/11180 | Salvaged<br>6/1/2009 | 552109 - no ETA in system - SUBRO CARRIER FOR CLAIMANT ALLEGE<br>SUBJECT VEHICLE CAUGHT ON FIRE.<br>- Cust sts: I want to talk to a supervisor about my warranty. My car has been<br>written off and I want a rental vehicle. It caught on fire.                                                                                                                                                                                                                                                                                                                                                                                                                                                                                                                                                                                                                    |
| 1GNDT135472    | <b>GM Cars</b> | 4/24/20         | 07       | 0 5/6/20                                     | 008 4  | /28/2008  | NY  | CRS contacted John/ svc mgrCRS seeks/ to verify what <b>door</b><br><b>flame</b> s came from, because there was confusion. Driver or<br>passenger?DLR advised/ Drivers side <b>door</b> had the<br><b>flame</b> s. Ashlie Garcia/ ATX/ PAR                                                                                                                                                                                                                                                                                                                                                                     | Not branded          | Took s/v to dealership and two hours later it caught on fire while parked. Fire in<br>the driver front door.<br>'- veh was originally brought here for a window concern. but while it was sitting<br>on the lot, it caught fire causing extensive damage to the driver's door, driver's<br>seat and left side of the dash.<br>- all windows heat discolored, driver side door panel melted, driverseat<br>discolored, drivers door melterd, headliner meleted, and carpet damage<br>- The veh sat in that driveway at the dirshp for 2 hours before the runner went<br>out to take a look and take it to Pulaski and when the runner went to open the<br>passenger side door flames started coming out from the door panel and it                                                                                                                                   |