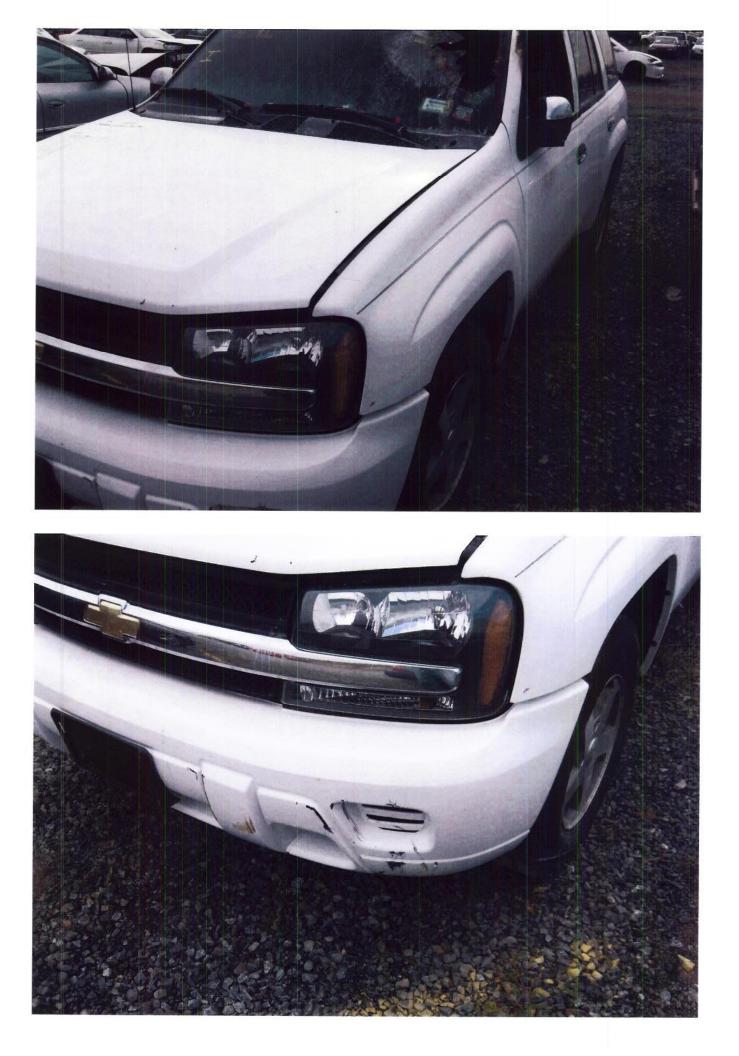

Q\_08\_d\_360\_370 TREAD panel checklist 23MY11-p.pdf Page 13 of 27

|                |                | Productio       | <u> </u> | Report                                       | _      | cident    | –   |                                                                                                                                                                                                                                                                                                                                                                                                                                                                                                                                                                                                                |                      |                                                                                                                                                                                                                                                                                                                                                                                                                                                                                                                                                                                                                                                                                                                                                                                                                                                                     |
|----------------|----------------|-----------------|----------|----------------------------------------------|--------|-----------|-----|----------------------------------------------------------------------------------------------------------------------------------------------------------------------------------------------------------------------------------------------------------------------------------------------------------------------------------------------------------------------------------------------------------------------------------------------------------------------------------------------------------------------------------------------------------------------------------------------------------------|----------------------|---------------------------------------------------------------------------------------------------------------------------------------------------------------------------------------------------------------------------------------------------------------------------------------------------------------------------------------------------------------------------------------------------------------------------------------------------------------------------------------------------------------------------------------------------------------------------------------------------------------------------------------------------------------------------------------------------------------------------------------------------------------------------------------------------------------------------------------------------------------------|
| IGNDS135472    | Source GM Cars | Date<br>8/21/20 |          | <ul> <li>Date</li> <li>4 10/23/20</li> </ul> | • Da   |           |     | Verbatim<br>DIr states - doing inventory and saw smoke coming from<br>inside a veh and opened the driver <b>door</b> and there was<br>open <b>flame</b> - was told to call and have a file created then<br>someone is going to call the dIrship back on this DIr seeks<br>creat a file and what to do next CRS advds have<br>documented this and someone will be calling the dIrship<br>within 2 business days Anna Cole/CAC/PDX/lv11 Received<br>and assigned in PAR. Linette Jackson/atx/par workflow                                                                                                        | Not branded          | Inspection Summary/Further info         File # 1-439660347         - Witness marks show the orange wire, which is the power feed to the left door module, was cut by the bracket supposed to hold the harness and connector in place at the upper left door hinge.         - Witness marks and bumed wire show the orange wire was cut by the bracket, which caused an electrical short and the melting of the wires and insulation at the connector for the interior wiring harness and left door wiring harness.         - After left front door panel was removed, there was no further damage found inside left door and after insulation was pulled back on wiring harness going to dash, there appeared to be no damage of the wiring harness in the dash.                                                                                                    |
|                |                |                 |          |                                              |        |           |     | there was an open <b>flame</b> underneath <b>door</b> pannel.                                                                                                                                                                                                                                                                                                                                                                                                                                                                                                                                                  |                      | <ul> <li>File does not meet PAR criteria because there were no flames therefore it is<br/>not a thermal event</li> </ul>                                                                                                                                                                                                                                                                                                                                                                                                                                                                                                                                                                                                                                                                                                                                            |
| 1GNDS13S262    | GM Cars        | 10/5/20         | 05 150   | 00 1/8/20                                    | 007 12 | 2/29/2006 | м   | please handle at PAR level WHITNEYTOLBERT/CAC/ATX                                                                                                                                                                                                                                                                                                                                                                                                                                                                                                                                                              | Not branded          | - dlr reparied the vehcile under warrantymariaruiz                                                                                                                                                                                                                                                                                                                                                                                                                                                                                                                                                                                                                                                                                                                                                                                                                  |
| 1GNET 165 166: | GM Cars        | 8/18/20         | 05 482   | 70 10/18/20                                  | 007 10 | )/16/2007 | 11. | Cust sts: has a 2006 trailblazer, took it to dlr. because Driver¿s<br>side <b>window switch</b> got on fire spontaneously while<br>he was driving, cust noticed smoke and some flemes coming<br>out the <b>switch</b> , which caused Damage to the in side of the<br><b>door</b> , cus sts there were No injuries.cust veh is still under<br>warranty.dlr advised him to get in touch with cac.Cust sks: to<br>document case and to get his veh fixed. and running.Csr adv:<br>Will certainly document and escalate this case to the Product<br>Allegation Department.                                         |                      | <ul> <li>File # 71-566155666</li> <li>Vehicle sustained fire damage in driver side door panel and amrest.</li> <li>The origin appears to be left front door window switch.</li> <li>The driver side window master switch has been previously replaced on 7/26/07 (at 44,640 miles) – 3,630 miles before the incident.</li> <li>No exterior or engine compartment damage. After the incident the owner drove the vehicle to the dealer. The fire damage is limited to the driver side doo panel and window master switch. No open fuses were found and all fuses are properly rated.</li> <li>The hot spot is directly below the driver side door amrest – location of the window master switch.</li> <li>No welded wires or balled ends were found. Wire harness leading to the switch appears to be intact. The primary damage is to the switch itself.</li> </ul> |
| 1GKDT135862:   | <b>GM Cars</b> | 4/3/20          | 06 200   | 00 1/3/20                                    | 008    | 1/2/2008  | MA  | Customer states she drove her vehicle the night before, got<br>home at midnight and the next time she saw the vehicle it<br>was being hosed down by the fire dept. Fire dept said that it<br>was due to an electrical fire in the driver side<br><b>door</b> Customer states she lost her \$300.00 Stroller, \$60Car<br>seat, 30 Cd   s that were each \$15, and her driveway has fire<br>damage. Customer has made a claim with her insruance<br>company Customer seeks a new truck CRS Adv that the case<br>will be sent to central claims and the lead time is 7-10<br>business daysmariaruiz/atx/par/11180 | Salvaged<br>6/1/2009 | 552109 - no ETA in system - SUBRO CARRIER FOR CLAIMANT ALLEGE<br>SUBJECT VEHICLE CAUGHT ON FIRE.<br>- Cust sts: I want to talk to a supervisor about my warranty. My car has been<br>written off and I want a rental vehicle. It caught on fire.                                                                                                                                                                                                                                                                                                                                                                                                                                                                                                                                                                                                                    |
| 1GNDT135472    | <b>GM Cars</b> | 4/24/20         | 07       | 0 5/6/20                                     | 008 4  | /28/2008  | NY  | CRS contacted John/ svc mgrCRS seeks/ to verify what <b>door</b><br><b>flame</b> s came from, because there was confusion. Driver or<br>passenger?DLR advised/ Drivers side <b>door</b> had the<br><b>flame</b> s. Ashlie Garcia/ ATX/ PAR                                                                                                                                                                                                                                                                                                                                                                     | Not branded          | Took s/v to dealership and two hours later it caught on fire while parked. Fire in<br>the driver front door.<br>'- veh was originally brought here for a window concern. but while it was sitting<br>on the lot, it caught fire causing extensive damage to the driver's door, driver's<br>seat and left side of the dash.<br>- all windows heat discolored, driver side door panel melted, driverseat<br>discolored, drivers door melterd, headliner meleted, and carpet damage<br>- The veh sat in that driveway at the dirshp for 2 hours before the runner went<br>out to take a look and take it to Pulaski and when the runner went to open the<br>passenger side door flames started coming out from the door panel and it                                                                                                                                   |