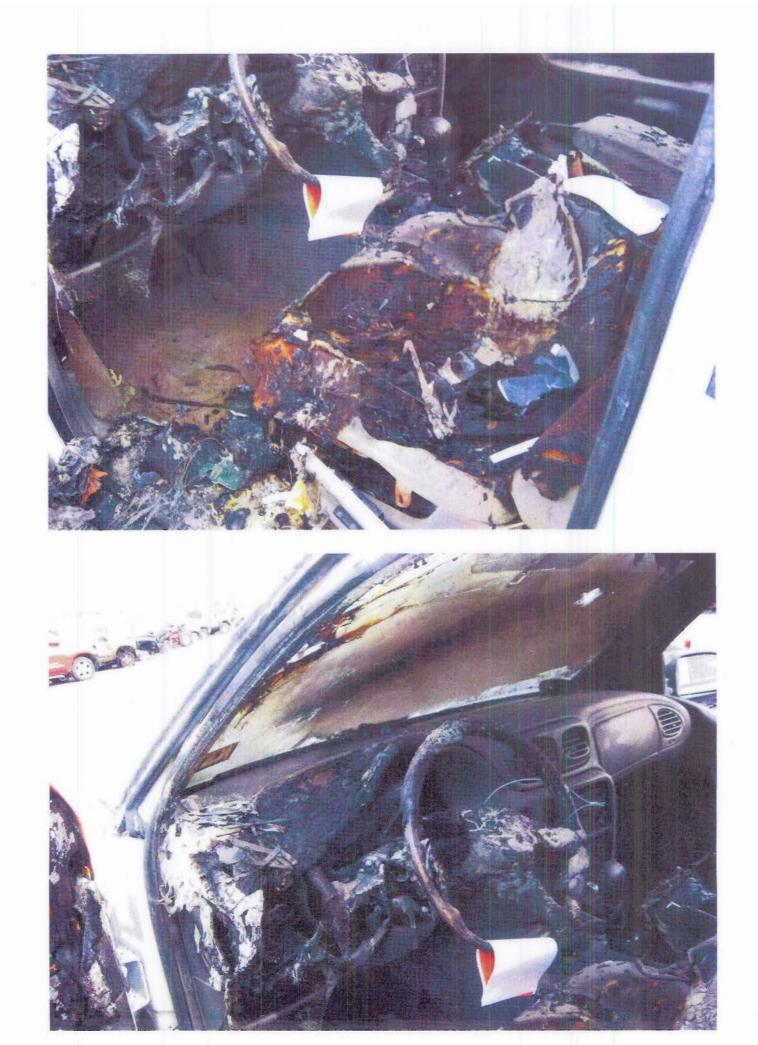

Q\_08\_d\_360\_370 TREAD panel checklist 23MY11-p.pdf Page 13 of 27

|                |                | Productio       | <u> </u> | Report                                       | _      | cident    | –   |                                                                                                                                                                                                                                                                                                                                                                                                                                                                                                                                                                                                                |                      |                                                                                                                                                                                                                                                                                                                                                                                                                                                                                                                                                                                                                                                                                                                                                                                                                                                                     |
|----------------|----------------|-----------------|----------|----------------------------------------------|--------|-----------|-----|----------------------------------------------------------------------------------------------------------------------------------------------------------------------------------------------------------------------------------------------------------------------------------------------------------------------------------------------------------------------------------------------------------------------------------------------------------------------------------------------------------------------------------------------------------------------------------------------------------------|----------------------|---------------------------------------------------------------------------------------------------------------------------------------------------------------------------------------------------------------------------------------------------------------------------------------------------------------------------------------------------------------------------------------------------------------------------------------------------------------------------------------------------------------------------------------------------------------------------------------------------------------------------------------------------------------------------------------------------------------------------------------------------------------------------------------------------------------------------------------------------------------------|
| IGNDS135472    | Source GM Cars | Date<br>8/21/20 |          | <ul> <li>Date</li> <li>4 10/23/20</li> </ul> | • Da   |           |     | Verbatim<br>DIr states - doing inventory and saw smoke coming from<br>inside a veh and opened the driver <b>door</b> and there was<br>open <b>flame</b> - was told to call and have a file created then<br>someone is going to call the dIrship back on this DIr seeks<br>creat a file and what to do next CRS advds have<br>documented this and someone will be calling the dIrship<br>within 2 business days Anna Cole/CAC/PDX/lv11 Received<br>and assigned in PAR. Linette Jackson/atx/par workflow                                                                                                        | Not branded          | Inspection Summary/Further info         File # 1-439660347         - Witness marks show the orange wire, which is the power feed to the left door module, was cut by the bracket supposed to hold the harness and connector in place at the upper left door hinge.         - Witness marks and bumed wire show the orange wire was cut by the bracket, which caused an electrical short and the melting of the wires and insulation at the connector for the interior wiring harness and left door wiring harness.         - After left front door panel was removed, there was no further damage found inside left door and after insulation was pulled back on wiring harness going to dash, there appeared to be no damage of the wiring harness in the dash.                                                                                                    |
|                |                |                 |          |                                              |        |           |     | there was an open <b>flame</b> underneath <b>door</b> pannel.                                                                                                                                                                                                                                                                                                                                                                                                                                                                                                                                                  |                      | <ul> <li>File does not meet PAR criteria because there were no flames therefore it is<br/>not a thermal event</li> </ul>                                                                                                                                                                                                                                                                                                                                                                                                                                                                                                                                                                                                                                                                                                                                            |
| 1GNDS13S262    | GM Cars        | 10/5/20         | 05 150   | 00 1/8/20                                    | 007 12 | 2/29/2006 | м   | please handle at PAR level WHITNEYTOLBERT/CAC/ATX                                                                                                                                                                                                                                                                                                                                                                                                                                                                                                                                                              | Not branded          | - dlr reparied the vehcile under warrantymariaruiz                                                                                                                                                                                                                                                                                                                                                                                                                                                                                                                                                                                                                                                                                                                                                                                                                  |
| 1GNET 165 166: | GM Cars        | 8/18/20         | 05 482   | 70 10/18/20                                  | 007 10 | )/16/2007 | 11. | Cust sts: has a 2006 trailblazer, took it to dlr. because Driver¿s<br>side <b>window switch</b> got on fire spontaneously while<br>he was driving, cust noticed smoke and some flemes coming<br>out the <b>switch</b> , which caused Damage to the in side of the<br><b>door</b> , cus sts there were No injuries.cust veh is still under<br>warranty.dlr advised him to get in touch with cac.Cust sks: to<br>document case and to get his veh fixed. and running.Csr adv:<br>Will certainly document and escalate this case to the Product<br>Allegation Department.                                         |                      | <ul> <li>File # 71-566155666</li> <li>Vehicle sustained fire damage in driver side door panel and amrest.</li> <li>The origin appears to be left front door window switch.</li> <li>The driver side window master switch has been previously replaced on 7/26/07 (at 44,640 miles) – 3,630 miles before the incident.</li> <li>No exterior or engine compartment damage. After the incident the owner drove the vehicle to the dealer. The fire damage is limited to the driver side doo panel and window master switch. No open fuses were found and all fuses are properly rated.</li> <li>The hot spot is directly below the driver side door amrest – location of the window master switch.</li> <li>No welded wires or balled ends were found. Wire harness leading to the switch appears to be intact. The primary damage is to the switch itself.</li> </ul> |
| 1GKDT135862:   | <b>GM Cars</b> | 4/3/20          | 06 200   | 00 1/3/20                                    | 008    | 1/2/2008  | MA  | Customer states she drove her vehicle the night before, got<br>home at midnight and the next time she saw the vehicle it<br>was being hosed down by the fire dept. Fire dept said that it<br>was due to an electrical fire in the driver side<br><b>door</b> Customer states she lost her \$300.00 Stroller, \$60Car<br>seat, 30 Cd   s that were each \$15, and her driveway has fire<br>damage. Customer has made a claim with her insruance<br>company Customer seeks a new truck CRS Adv that the case<br>will be sent to central claims and the lead time is 7-10<br>business daysmariaruiz/atx/par/11180 | Salvaged<br>6/1/2009 | 552109 - no ETA in system - SUBRO CARRIER FOR CLAIMANT ALLEGE<br>SUBJECT VEHICLE CAUGHT ON FIRE.<br>- Cust sts: I want to talk to a supervisor about my warranty. My car has been<br>written off and I want a rental vehicle. It caught on fire.                                                                                                                                                                                                                                                                                                                                                                                                                                                                                                                                                                                                                    |
| 1GNDT135472    | <b>GM Cars</b> | 4/24/20         | 07       | 0 5/6/20                                     | 008 4  | /28/2008  | NY  | CRS contacted John/ svc mgrCRS seeks/ to verify what <b>door</b><br><b>flame</b> s came from, because there was confusion. Driver or<br>passenger?DLR advised/ Drivers side <b>door</b> had the<br><b>flame</b> s. Ashlie Garcia/ ATX/ PAR                                                                                                                                                                                                                                                                                                                                                                     | Not branded          | Took s/v to dealership and two hours later it caught on fire while parked. Fire in<br>the driver front door.<br>'- veh was originally brought here for a window concern. but while it was sitting<br>on the lot, it caught fire causing extensive damage to the driver's door, driver's<br>seat and left side of the dash.<br>- all windows heat discolored, driver side door panel melted, driverseat<br>discolored, drivers door melterd, headliner meleted, and carpet damage<br>- The veh sat in that driveway at the dirshp for 2 hours before the runner went<br>out to take a look and take it to Pulaski and when the runner went to open the<br>passenger side door flames started coming out from the door panel and it                                                                                                                                   |

| 1GNDS13547 | GM Cars        | 4/12/2007 | 35000 | 6/10/2008 | 5/31/2008 IL  | CUST STS: - 2007 trailblazer started a fire a week and a half ago-<br>dlr told me that i should call CAC and file a report bec the<br>insurance is not doing to do anything about it - <b>window</b><br>opend <b>door</b> , <b>panel</b> was burned down , huge hole on<br>ceiling , half of it burned -driver side <b>door</b> caught fire fire<br>dept sts that it is definitely a electrical short -called dlr and<br>have it inspected CUST SKS:-file parCRS ADV: -will gather info<br>from you and have this escalated to PAR dept will contact you<br>withing 2-3 bus days <jackie<br>Harris/PremiumCAC/Mla/Lv1&gt;</jackie<br>                                                                                                     | Not branded | Incident date : 5-31-2008; 35,000 miles; Claimant parked the s/v. Next morning<br>went to get into it and observed that the door panel (driver side) melted.<br>'- vehicle was turned off and then was on fire the door panel the next morning.                                                                                                                                                                                                                                                                                                                                                   |
|------------|----------------|-----------|-------|-----------|---------------|-------------------------------------------------------------------------------------------------------------------------------------------------------------------------------------------------------------------------------------------------------------------------------------------------------------------------------------------------------------------------------------------------------------------------------------------------------------------------------------------------------------------------------------------------------------------------------------------------------------------------------------------------------------------------------------------------------------------------------------------|-------------|---------------------------------------------------------------------------------------------------------------------------------------------------------------------------------------------------------------------------------------------------------------------------------------------------------------------------------------------------------------------------------------------------------------------------------------------------------------------------------------------------------------------------------------------------------------------------------------------------|
| 1GNDT13527 | <b>GM Cars</b> | 11/6/2006 | 59000 | 7/2/2008  | 7/1/2008 ME   | CRS adv: confirmed pre-par and par detailsinddent desc?cust<br>sts: veh was parked, went to tum veh on, driver's<br><b>Window</b> started rolling up and down on it's out, then<br>black smoke started coming from the <b>Window</b> , cust got<br>out of veh, a few seconds later <b>flames</b> started comming<br>from the driver's <b>Window</b> , damaged the drivers <b>door</b> ,<br>floorboards, and seats.CRS adv: due to the seriousness of this<br>concern we will need to forward this file to our centrail daims<br>dept, someone from that dept will call you within 7-10<br>business days. if no call within 10 business days cust can call<br>CRS and CRS will then have the information<br>availible.StacyAmstutz/ATX/PAR | Not branded | Incident date: 7-1-2008; 59,000 miles; While driving, window started going up<br>and down by itself. Smoke coming from the door, parked vehide and a fire<br>ensued.<br>'- whole driver side door, running boards, steering wheel, dashboard, seats are<br>burned and melted. started my veh, the driver side window started to roll up and<br>down by itself, suddenly smoke came out fr the window. I got out of the vehide,<br>a few seconds later the whole driver side window was in flames. The whole door,<br>running board, dashboard, steering wheel and seats were burned an melted up. |
|            | GM Cars        |           |       |           | 9/6/2008 MD   | Cust was driving the veh. The <b>Window</b> 's stopped working.<br>Started smelling a burning smoke. He yanked the<br><b>Window</b> pannel, he unplugued it and saw <b>flame</b> 's on<br>it.                                                                                                                                                                                                                                                                                                                                                                                                                                                                                                                                             | Not branded | 560063 - 1710100 Som Blanckwasony ing Subject                                                                                                                                                                                                                                                                                                                                                                                                                                                                                                                                                     |
|            | GM Cars        |           |       |           | 9/28/2008 TX  | Cust stated he was calling to touch base w/crm. Crm stated<br>understand that veh went up in <b>flames</b> . Cust stated that is<br>correct, veh was parked at the time when his son tried to open<br>the d/s <b>door</b> , saw smoke & <b>flame</b> s when <b>door</b><br>opened. Cust stated the veh is at dlr right now. Crm stated will<br>have to refer this file to our central claim dept, they will f/u<br>w/cust w/in 7-10 business days. Cust stated that is correct. Joe<br>G/PAR/ATX                                                                                                                                                                                                                                          |             | Incident date: 9-28-2008; Urknown mileage; Fire in driver door while the s/v was<br>parked and unattended. Fire self extinguished.<br>'- theres an electrcal fire on the side of the driver when it was parked<br>- the smoke was so intense- melted the panel on the driver side<br>- Cust stated the insurance company already sent someone who determined that<br>is was faulty wiring on the side of the door.<br>Photos – Stevens                                                                                                                                                            |
| 1GNDT13536 | GM Cars        | 8/10/2005 | 50000 | 11/8/2008 | 10/29/2008 NY | Cust sts: - Calling to report a defect on the trailblazer- car<br>burned started in <b>door</b> - 10/29/2008 incident date- talked to<br>someone else- the dash board is gone steering wheel is gone<br>driver, paseenger side seats is gone. vehicle is totalled- no<br>one was hurt was in the driveway, locked vehicle 6:00pm<br>8:45pm alarm went off, vehicle was in <b>flame</b> s when i went<br>out to check- there was a fire inspector that that gave his<br>nameCust sks: - infrom chevrolet about the thermal eventCRS<br>adv: - will create a buisiness case and gave SR to the cust- adv<br>that will be forwarding the case to BRC department Tim<br>Parker/CAC/Tier1/Mla/IvI0                                             | Not branded | Incident date: 10-29-2008; 50,000 miles; Fire while the s/v was parked in driver<br>front door. Claimant observed fire and called 911.<br>'- Fire inspector gave name and number / Joe Lacks (Fire Inspector) - started in<br>the door, Electrical nature Totalled, cab of veh burned<br>- Veh had not been driven in 6 hours but about 2 hours prior to the fire starting<br>cust went out to lock the doors on the veh.                                                                                                                                                                         |