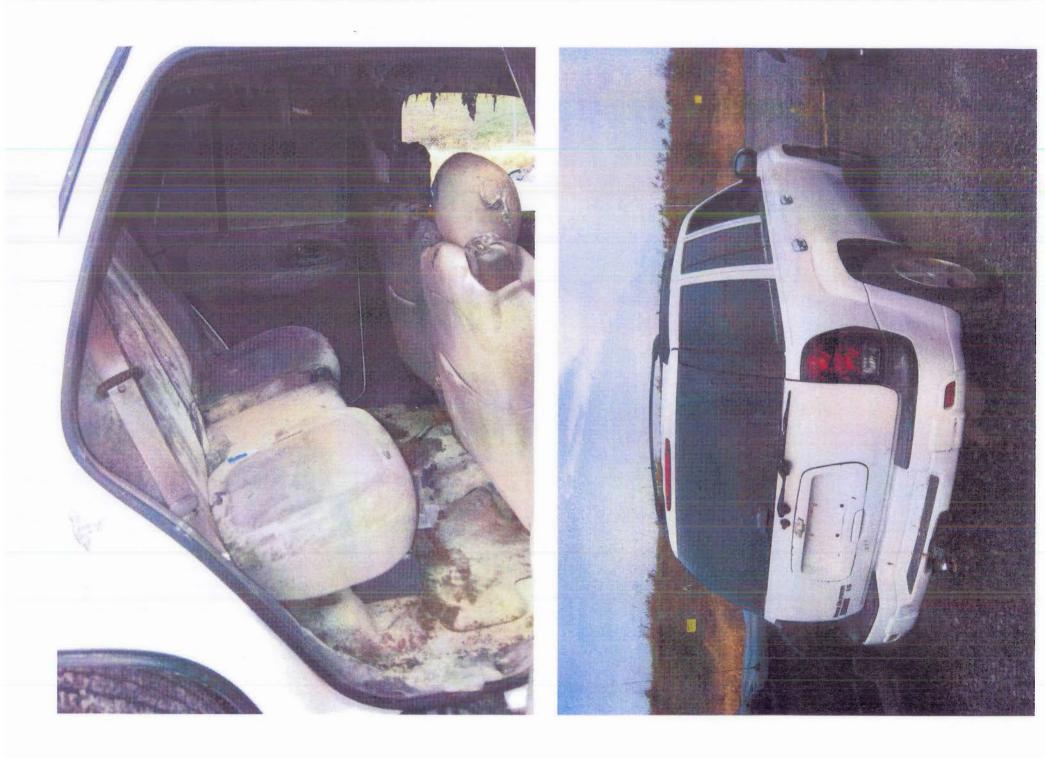

Make : CHEVROLET Model : TRAILBLAZER 360 Year : 2007 Manufacturer : GENERAL MOTORS CORP. Crash : No Fire : Yes Number of Injuries: 0 ODI ID Number : 10229743 Number of Deaths: 0 Date of Failure: May 31, 2008 VIN : 1GNDS13S472... Component: LATCHES/LOCKS/LINKAGES Summary:

VEHICLE IS A 2007 CHEVY TRAIL BLAZER, PURCHASED IN JULY OF 2007. OVER THE PAST SEVERAL DAYS, THE DRIVER'S SIDE POWER SWITCHES ON THE DOOR WERE NOT WORKING PROPERLY. VEHICLE WAS PARKED ON FRIDAY EVENING AT AROUND 6:30 PM AND WHEN CAR WAS ENTERED ON SATURDAY MORNING AT APPROXIMATELY 9:30 AM, THE DRIVERS SIDE DOOR WAS ON FIRE AND BLACK SMOKE WAS BILLOWING OUT. THE FIRE DEPARTMENT WAS CALLED AND DISABLED THE VEHICLE SO THERE WOULD BE NO ADDITIONAL DAMAGE. THEY STATED THAT IT LOOKED LIKE AN ELECTRICAL SHORT IN THE DOOR PANEL. \*TR