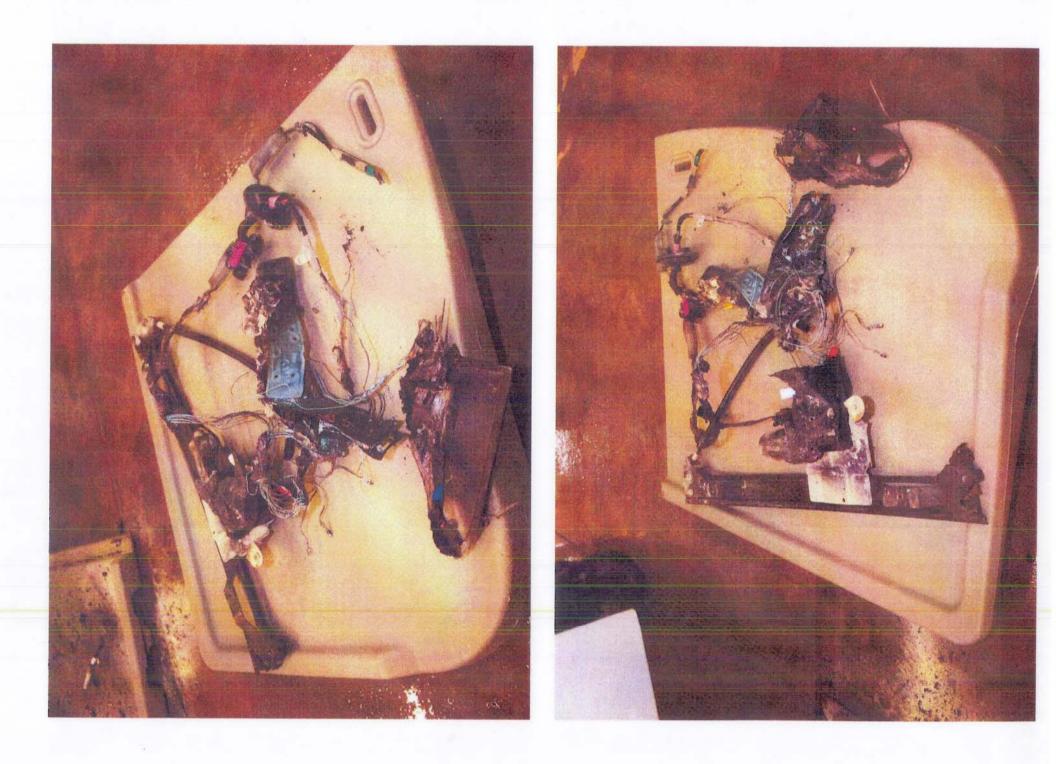

Q\_08\_d\_360\_370 TREAD panel checklist 23MY11-p.pdf Page 13 of 27

|                |                | Productio       | <u> </u> | Report                                       | _      | cident    | –   |                                                                                                                                                                                                                                                                                                                                                                                                                                                                                                                                                                                                                |                      |                                                                                                                                                                                                                                                                                                                                                                                                                                                                                                                                                                                                                                                                                                                                                                                                                                                                     |
|----------------|----------------|-----------------|----------|----------------------------------------------|--------|-----------|-----|----------------------------------------------------------------------------------------------------------------------------------------------------------------------------------------------------------------------------------------------------------------------------------------------------------------------------------------------------------------------------------------------------------------------------------------------------------------------------------------------------------------------------------------------------------------------------------------------------------------|----------------------|---------------------------------------------------------------------------------------------------------------------------------------------------------------------------------------------------------------------------------------------------------------------------------------------------------------------------------------------------------------------------------------------------------------------------------------------------------------------------------------------------------------------------------------------------------------------------------------------------------------------------------------------------------------------------------------------------------------------------------------------------------------------------------------------------------------------------------------------------------------------|
| IGNDS135472    | Source GM Cars | Date<br>8/21/20 |          | <ul> <li>Date</li> <li>4 10/23/20</li> </ul> | • Da   |           |     | Verbatim<br>DIr states - doing inventory and saw smoke coming from<br>inside a veh and opened the driver <b>door</b> and there was<br>open <b>flame</b> - was told to call and have a file created then<br>someone is going to call the dIrship back on this DIr seeks<br>creat a file and what to do next CRS advds have<br>documented this and someone will be calling the dIrship<br>within 2 business days Anna Cole/CAC/PDX/lv11 Received<br>and assigned in PAR. Linette Jackson/atx/par workflow                                                                                                        | Not branded          | Inspection Summary/Further info         File # 1-439660347         - Witness marks show the orange wire, which is the power feed to the left door module, was cut by the bracket supposed to hold the harness and connector in place at the upper left door hinge.         - Witness marks and bumed wire show the orange wire was cut by the bracket, which caused an electrical short and the melting of the wires and insulation at the connector for the interior wiring harness and left door wiring harness.         - After left front door panel was removed, there was no further damage found inside left door and after insulation was pulled back on wiring harness going to dash, there appeared to be no damage of the wiring harness in the dash.                                                                                                    |
|                |                |                 |          |                                              |        |           |     | there was an open <b>flame</b> underneath <b>door</b> pannel.                                                                                                                                                                                                                                                                                                                                                                                                                                                                                                                                                  |                      | <ul> <li>File does not meet PAR criteria because there were no flames therefore it is<br/>not a thermal event</li> </ul>                                                                                                                                                                                                                                                                                                                                                                                                                                                                                                                                                                                                                                                                                                                                            |
| 1GNDS13S262    | GM Cars        | 10/5/20         | 05 150   | 00 1/8/20                                    | 007 12 | 2/29/2006 | м   | please handle at PAR level WHITNEYTOLBERT/CAC/ATX                                                                                                                                                                                                                                                                                                                                                                                                                                                                                                                                                              | Not branded          | - dlr reparied the vehcile under warrantymariaruiz                                                                                                                                                                                                                                                                                                                                                                                                                                                                                                                                                                                                                                                                                                                                                                                                                  |
| 1GNET 165 166: | GM Cars        | 8/18/20         | 05 482   | 70 10/18/20                                  | 007 10 | )/16/2007 | 11. | Cust sts: has a 2006 trailblazer, took it to dlr. because Driver¿s<br>side <b>window switch</b> got on fire spontaneously while<br>he was driving, cust noticed smoke and some flemes coming<br>out the <b>switch</b> , which caused Damage to the in side of the<br><b>door</b> , cus sts there were No injuries.cust veh is still under<br>warranty.dlr advised him to get in touch with cac.Cust sks: to<br>document case and to get his veh fixed. and running.Csr adv:<br>Will certainly document and escalate this case to the Product<br>Allegation Department.                                         |                      | <ul> <li>File # 71-566155666</li> <li>Vehicle sustained fire damage in driver side door panel and amrest.</li> <li>The origin appears to be left front door window switch.</li> <li>The driver side window master switch has been previously replaced on 7/26/07 (at 44,640 miles) – 3,630 miles before the incident.</li> <li>No exterior or engine compartment damage. After the incident the owner drove the vehicle to the dealer. The fire damage is limited to the driver side doo panel and window master switch. No open fuses were found and all fuses are properly rated.</li> <li>The hot spot is directly below the driver side door amrest – location of the window master switch.</li> <li>No welded wires or balled ends were found. Wire harness leading to the switch appears to be intact. The primary damage is to the switch itself.</li> </ul> |
| 1GKDT135862:   | <b>GM Cars</b> | 4/3/20          | 06 200   | 00 1/3/20                                    | 008    | 1/2/2008  | MA  | Customer states she drove her vehicle the night before, got<br>home at midnight and the next time she saw the vehicle it<br>was being hosed down by the fire dept. Fire dept said that it<br>was due to an electrical fire in the driver side<br><b>door</b> Customer states she lost her \$300.00 Stroller, \$60Car<br>seat, 30 Cd   s that were each \$15, and her driveway has fire<br>damage. Customer has made a claim with her insruance<br>company Customer seeks a new truck CRS Adv that the case<br>will be sent to central claims and the lead time is 7-10<br>business daysmariaruiz/atx/par/11180 | Salvaged<br>6/1/2009 | 552109 - no ETA in system - SUBRO CARRIER FOR CLAIMANT ALLEGE<br>SUBJECT VEHICLE CAUGHT ON FIRE.<br>- Cust sts: I want to talk to a supervisor about my warranty. My car has been<br>written off and I want a rental vehicle. It caught on fire.                                                                                                                                                                                                                                                                                                                                                                                                                                                                                                                                                                                                                    |
| 1GNDT135472    | <b>GM Cars</b> | 4/24/20         | 07       | 0 5/6/20                                     | 008 4  | /28/2008  | NY  | CRS contacted John/ svc mgrCRS seeks/ to verify what <b>door</b><br><b>flame</b> s came from, because there was confusion. Driver or<br>passenger?DLR advised/ Drivers side <b>door</b> had the<br><b>flame</b> s. Ashlie Garcia/ ATX/ PAR                                                                                                                                                                                                                                                                                                                                                                     | Not branded          | Took s/v to dealership and two hours later it caught on fire while parked. Fire in<br>the driver front door.<br>'- veh was originally brought here for a window concern. but while it was sitting<br>on the lot, it caught fire causing extensive damage to the driver's door, driver's<br>seat and left side of the dash.<br>- all windows heat discolored, driver side door panel melted, driverseat<br>discolored, drivers door melterd, headliner meleted, and carpet damage<br>- The veh sat in that driveway at the dirshp for 2 hours before the runner went<br>out to take a look and take it to Pulaski and when the runner went to open the<br>passenger side door flames started coming out from the door panel and it                                                                                                                                   |