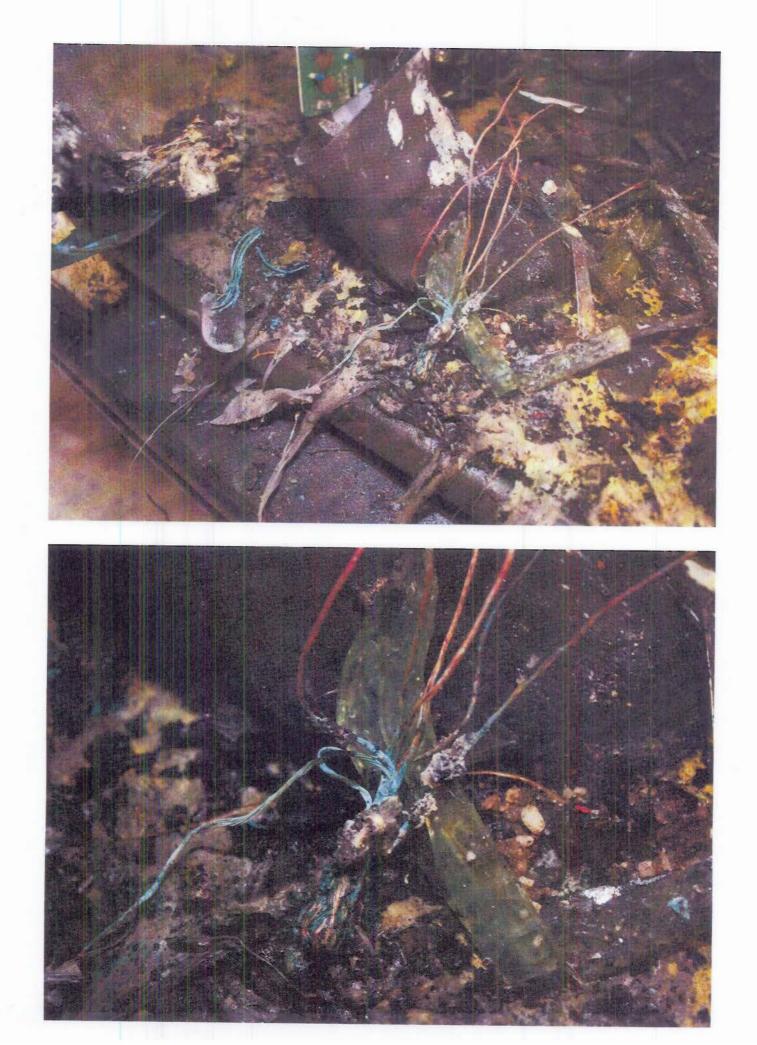

Q\_08\_d\_360\_370 TREAD panel checklist 23MY11-p.pdf Page 13 of 27

|                |                | Productio       | <u> </u> | Report                                       | _      | cident    | –   |                                                                                                                                                                                                                                                                                                                                                                                                                                                                                                                                                                                                                |                      |                                                                                                                                                                                                                                                                                                                                                                                                                                                                                                                                                                                                                                                                                                                                                                                                                                                                     |
|----------------|----------------|-----------------|----------|----------------------------------------------|--------|-----------|-----|----------------------------------------------------------------------------------------------------------------------------------------------------------------------------------------------------------------------------------------------------------------------------------------------------------------------------------------------------------------------------------------------------------------------------------------------------------------------------------------------------------------------------------------------------------------------------------------------------------------|----------------------|---------------------------------------------------------------------------------------------------------------------------------------------------------------------------------------------------------------------------------------------------------------------------------------------------------------------------------------------------------------------------------------------------------------------------------------------------------------------------------------------------------------------------------------------------------------------------------------------------------------------------------------------------------------------------------------------------------------------------------------------------------------------------------------------------------------------------------------------------------------------|
| IGNDS135472    | Source GM Cars | Date<br>8/21/20 |          | <ul> <li>Date</li> <li>4 10/23/20</li> </ul> | • Da   |           |     | Verbatim<br>DIr states - doing inventory and saw smoke coming from<br>inside a veh and opened the driver <b>door</b> and there was<br>open <b>flame</b> - was told to call and have a file created then<br>someone is going to call the dIrship back on this DIr seeks<br>creat a file and what to do next CRS advds have<br>documented this and someone will be calling the dIrship<br>within 2 business days Anna Cole/CAC/PDX/lv11 Received<br>and assigned in PAR. Linette Jackson/atx/par workflow                                                                                                        | Not branded          | Inspection Summary/Further info         File # 1-439660347         - Witness marks show the orange wire, which is the power feed to the left door module, was cut by the bracket supposed to hold the harness and connector in place at the upper left door hinge.         - Witness marks and bumed wire show the orange wire was cut by the bracket, which caused an electrical short and the melting of the wires and insulation at the connector for the interior wiring harness and left door wiring harness.         - After left front door panel was removed, there was no further damage found inside left door and after insulation was pulled back on wiring harness going to dash, there appeared to be no damage of the wiring harness in the dash.                                                                                                    |
|                |                |                 |          |                                              |        |           |     | there was an open <b>flame</b> underneath <b>door</b> pannel.                                                                                                                                                                                                                                                                                                                                                                                                                                                                                                                                                  |                      | <ul> <li>File does not meet PAR criteria because there were no flames therefore it is<br/>not a thermal event</li> </ul>                                                                                                                                                                                                                                                                                                                                                                                                                                                                                                                                                                                                                                                                                                                                            |
| 1GNDS13S262    | GM Cars        | 10/5/20         | 05 150   | 00 1/8/20                                    | 007 12 | 2/29/2006 | м   | please handle at PAR level WHITNEYTOLBERT/CAC/ATX                                                                                                                                                                                                                                                                                                                                                                                                                                                                                                                                                              | Not branded          | - dlr reparied the vehcile under warrantymariaruiz                                                                                                                                                                                                                                                                                                                                                                                                                                                                                                                                                                                                                                                                                                                                                                                                                  |
| 1GNET 165 166: | GM Cars        | 8/18/20         | 05 482   | 70 10/18/20                                  | 007 10 | )/16/2007 | 11. | Cust sts: has a 2006 trailblazer, took it to dlr. because Driver¿s<br>side <b>window switch</b> got on fire spontaneously while<br>he was driving, cust noticed smoke and some flemes coming<br>out the <b>switch</b> , which caused Damage to the in side of the<br><b>door</b> , cus sts there were No injuries.cust veh is still under<br>warranty.dlr advised him to get in touch with cac.Cust sks: to<br>document case and to get his veh fixed. and running.Csr adv:<br>Will certainly document and escalate this case to the Product<br>Allegation Department.                                         |                      | <ul> <li>File # 71-566155666</li> <li>Vehicle sustained fire damage in driver side door panel and amrest.</li> <li>The origin appears to be left front door window switch.</li> <li>The driver side window master switch has been previously replaced on 7/26/07 (at 44,640 miles) – 3,630 miles before the incident.</li> <li>No exterior or engine compartment damage. After the incident the owner drove the vehicle to the dealer. The fire damage is limited to the driver side doo panel and window master switch. No open fuses were found and all fuses are properly rated.</li> <li>The hot spot is directly below the driver side door amrest – location of the window master switch.</li> <li>No welded wires or balled ends were found. Wire harness leading to the switch appears to be intact. The primary damage is to the switch itself.</li> </ul> |
| 1GKDT135862:   | <b>GM Cars</b> | 4/3/20          | 06 200   | 00 1/3/20                                    | 008    | 1/2/2008  | MA  | Customer states she drove her vehicle the night before, got<br>home at midnight and the next time she saw the vehicle it<br>was being hosed down by the fire dept. Fire dept said that it<br>was due to an electrical fire in the driver side<br><b>door</b> Customer states she lost her \$300.00 Stroller, \$60Car<br>seat, 30 Cd   s that were each \$15, and her driveway has fire<br>damage. Customer has made a claim with her insruance<br>company Customer seeks a new truck CRS Adv that the case<br>will be sent to central claims and the lead time is 7-10<br>business daysmariaruiz/atx/par/11180 | Salvaged<br>6/1/2009 | 552109 - no ETA in system - SUBRO CARRIER FOR CLAIMANT ALLEGE<br>SUBJECT VEHICLE CAUGHT ON FIRE.<br>- Cust sts: I want to talk to a supervisor about my warranty. My car has been<br>written off and I want a rental vehicle. It caught on fire.                                                                                                                                                                                                                                                                                                                                                                                                                                                                                                                                                                                                                    |
| 1GNDT135472    | <b>GM Cars</b> | 4/24/20         | 07       | 0 5/6/20                                     | 008 4  | /28/2008  | NY  | CRS contacted John/ svc mgrCRS seeks/ to verify what <b>door</b><br><b>flame</b> s came from, because there was confusion. Driver or<br>passenger?DLR advised/ Drivers side <b>door</b> had the<br><b>flame</b> s. Ashlie Garcia/ ATX/ PAR                                                                                                                                                                                                                                                                                                                                                                     | Not branded          | Took s/v to dealership and two hours later it caught on fire while parked. Fire in<br>the driver front door.<br>'- veh was originally brought here for a window concern. but while it was sitting<br>on the lot, it caught fire causing extensive damage to the driver's door, driver's<br>seat and left side of the dash.<br>- all windows heat discolored, driver side door panel melted, driverseat<br>discolored, drivers door melterd, headliner meleted, and carpet damage<br>- The veh sat in that driveway at the dirshp for 2 hours before the runner went<br>out to take a look and take it to Pulaski and when the runner went to open the<br>passenger side door flames started coming out from the door panel and it                                                                                                                                   |