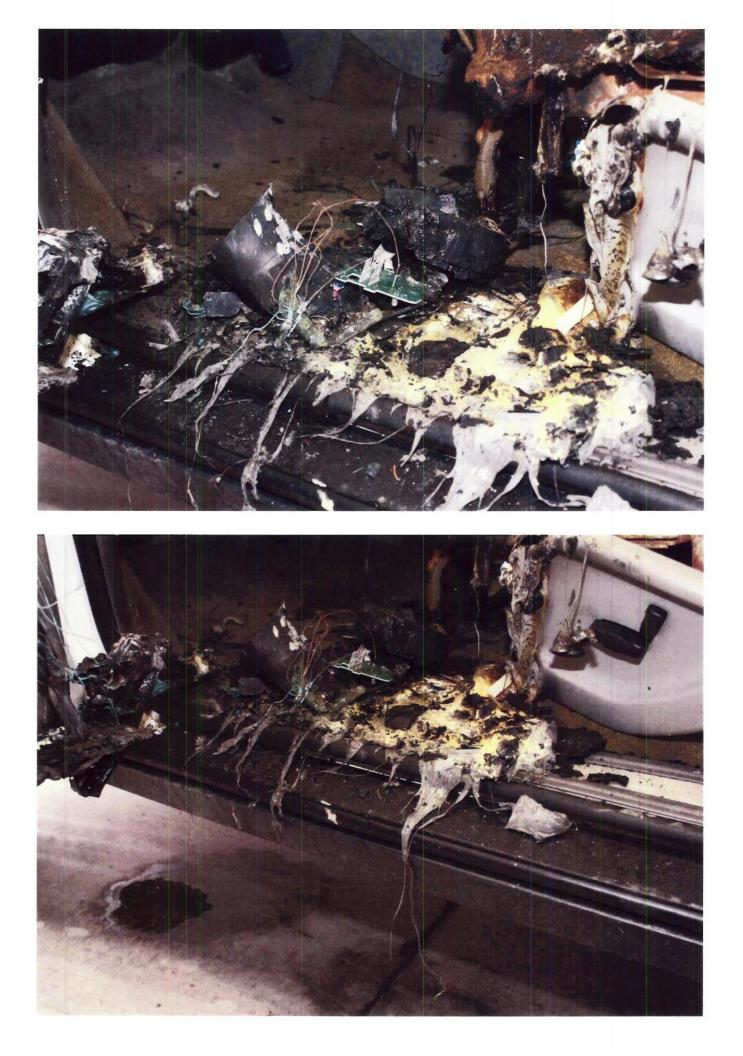

Q\_08\_d\_360\_370 TREAD panel checklist 23MY11-p.pdf Page 13 of 27

|                |                | Productio       | <u> </u> | Report                                       | _      | cident    | –   |                                                                                                                                                                                                                                                                                                                                                                                                                                                                                                                                                                                                                |                      |                                                                                                                                                                                                                                                                                                                                                                                                                                                                                                                                                                                                                                                                                                                                                                                                                                                                     |
|----------------|----------------|-----------------|----------|----------------------------------------------|--------|-----------|-----|----------------------------------------------------------------------------------------------------------------------------------------------------------------------------------------------------------------------------------------------------------------------------------------------------------------------------------------------------------------------------------------------------------------------------------------------------------------------------------------------------------------------------------------------------------------------------------------------------------------|----------------------|---------------------------------------------------------------------------------------------------------------------------------------------------------------------------------------------------------------------------------------------------------------------------------------------------------------------------------------------------------------------------------------------------------------------------------------------------------------------------------------------------------------------------------------------------------------------------------------------------------------------------------------------------------------------------------------------------------------------------------------------------------------------------------------------------------------------------------------------------------------------|
| IGNDS135472    | Source GM Cars | Date<br>8/21/20 |          | <ul> <li>Date</li> <li>4 10/23/20</li> </ul> | • Da   |           |     | Verbatim<br>DIr states - doing inventory and saw smoke coming from<br>inside a veh and opened the driver <b>door</b> and there was<br>open <b>flame</b> - was told to call and have a file created then<br>someone is going to call the dIrship back on this DIr seeks<br>creat a file and what to do next CRS advds have<br>documented this and someone will be calling the dIrship<br>within 2 business days Anna Cole/CAC/PDX/lv11 Received<br>and assigned in PAR. Linette Jackson/atx/par workflow                                                                                                        | Not branded          | Inspection Summary/Further info         File # 1-439660347         - Witness marks show the orange wire, which is the power feed to the left door module, was cut by the bracket supposed to hold the harness and connector in place at the upper left door hinge.         - Witness marks and bumed wire show the orange wire was cut by the bracket, which caused an electrical short and the melting of the wires and insulation at the connector for the interior wiring harness and left door wiring harness.         - After left front door panel was removed, there was no further damage found inside left door and after insulation was pulled back on wiring harness going to dash, there appeared to be no damage of the wiring harness in the dash.                                                                                                    |
|                |                |                 |          |                                              |        |           |     | there was an open <b>flame</b> underneath <b>door</b> pannel.                                                                                                                                                                                                                                                                                                                                                                                                                                                                                                                                                  |                      | <ul> <li>File does not meet PAR criteria because there were no flames therefore it is<br/>not a thermal event</li> </ul>                                                                                                                                                                                                                                                                                                                                                                                                                                                                                                                                                                                                                                                                                                                                            |
| 1GNDS13S262    | GM Cars        | 10/5/20         | 05 150   | 00 1/8/20                                    | 007 12 | 2/29/2006 | м   | please handle at PAR level WHITNEYTOLBERT/CAC/ATX                                                                                                                                                                                                                                                                                                                                                                                                                                                                                                                                                              | Not branded          | - dlr reparied the vehcile under warrantymariaruiz                                                                                                                                                                                                                                                                                                                                                                                                                                                                                                                                                                                                                                                                                                                                                                                                                  |
| 1GNET 165 166: | GM Cars        | 8/18/20         | 05 482   | 70 10/18/20                                  | 007 10 | )/16/2007 | 11. | Cust sts: has a 2006 trailblazer, took it to dlr. because Driver¿s<br>side <b>window switch</b> got on fire spontaneously while<br>he was driving, cust noticed smoke and some flemes coming<br>out the <b>switch</b> , which caused Damage to the in side of the<br><b>door</b> , cus sts there were No injuries.cust veh is still under<br>warranty.dlr advised him to get in touch with cac.Cust sks: to<br>document case and to get his veh fixed. and running.Csr adv:<br>Will certainly document and escalate this case to the Product<br>Allegation Department.                                         |                      | <ul> <li>File # 71-566155666</li> <li>Vehicle sustained fire damage in driver side door panel and amrest.</li> <li>The origin appears to be left front door window switch.</li> <li>The driver side window master switch has been previously replaced on 7/26/07 (at 44,640 miles) – 3,630 miles before the incident.</li> <li>No exterior or engine compartment damage. After the incident the owner drove the vehicle to the dealer. The fire damage is limited to the driver side doo panel and window master switch. No open fuses were found and all fuses are properly rated.</li> <li>The hot spot is directly below the driver side door amrest – location of the window master switch.</li> <li>No welded wires or balled ends were found. Wire harness leading to the switch appears to be intact. The primary damage is to the switch itself.</li> </ul> |
| 1GKDT135862:   | <b>GM Cars</b> | 4/3/20          | 06 200   | 00 1/3/20                                    | 008    | 1/2/2008  | MA  | Customer states she drove her vehicle the night before, got<br>home at midnight and the next time she saw the vehicle it<br>was being hosed down by the fire dept. Fire dept said that it<br>was due to an electrical fire in the driver side<br><b>door</b> Customer states she lost her \$300.00 Stroller, \$60Car<br>seat, 30 Cd   s that were each \$15, and her driveway has fire<br>damage. Customer has made a claim with her insruance<br>company Customer seeks a new truck CRS Adv that the case<br>will be sent to central claims and the lead time is 7-10<br>business daysmariaruiz/atx/par/11180 | Salvaged<br>6/1/2009 | 552109 - no ETA in system - SUBRO CARRIER FOR CLAIMANT ALLEGE<br>SUBJECT VEHICLE CAUGHT ON FIRE.<br>- Cust sts: I want to talk to a supervisor about my warranty. My car has been<br>written off and I want a rental vehicle. It caught on fire.                                                                                                                                                                                                                                                                                                                                                                                                                                                                                                                                                                                                                    |
| 1GNDT135472    | <b>GM Cars</b> | 4/24/20         | 07       | 0 5/6/20                                     | 008 4  | /28/2008  | NY  | CRS contacted John/ svc mgrCRS seeks/ to verify what <b>door</b><br><b>flame</b> s came from, because there was confusion. Driver or<br>passenger?DLR advised/ Drivers side <b>door</b> had the<br><b>flame</b> s. Ashlie Garcia/ ATX/ PAR                                                                                                                                                                                                                                                                                                                                                                     | Not branded          | Took s/v to dealership and two hours later it caught on fire while parked. Fire in<br>the driver front door.<br>'- veh was originally brought here for a window concern. but while it was sitting<br>on the lot, it caught fire causing extensive damage to the driver's door, driver's<br>seat and left side of the dash.<br>- all windows heat discolored, driver side door panel melted, driverseat<br>discolored, drivers door melterd, headliner meleted, and carpet damage<br>- The veh sat in that driveway at the dirshp for 2 hours before the runner went<br>out to take a look and take it to Pulaski and when the runner went to open the<br>passenger side door flames started coming out from the door panel and it                                                                                                                                   |

| 1GNDS13547 | GM Cars        | 4/12/2007 | 35000 | 6/10/2008 | 5/31/2008 IL  | CUST STS: - 2007 trailblazer started a fire a week and a half ago-<br>dlr told me that i should call CAC and file a report bec the<br>insurance is not doing to do anything about it - <b>window</b><br>opend <b>door</b> , <b>panel</b> was burned down , huge hole on<br>ceiling , half of it burned -driver side <b>door</b> caught fire fire<br>dept sts that it is definitely a electrical short -called dlr and<br>have it inspected CUST SKS:-file parCRS ADV: -will gather info<br>from you and have this escalated to PAR dept will contact you<br>withing 2-3 bus days <jackie<br>Harris/PremiumCAC/Mla/Lv1&gt;</jackie<br>                                                                                                     | Not branded | Incident date : 5-31-2008; 35,000 miles; Claimant parked the s/v. Next morning<br>went to get into it and observed that the door panel (driver side) melted.<br>'- vehicle was turned off and then was on fire the door panel the next morning.                                                                                                                                                                                                                                                                                                                                                   |
|------------|----------------|-----------|-------|-----------|---------------|-------------------------------------------------------------------------------------------------------------------------------------------------------------------------------------------------------------------------------------------------------------------------------------------------------------------------------------------------------------------------------------------------------------------------------------------------------------------------------------------------------------------------------------------------------------------------------------------------------------------------------------------------------------------------------------------------------------------------------------------|-------------|---------------------------------------------------------------------------------------------------------------------------------------------------------------------------------------------------------------------------------------------------------------------------------------------------------------------------------------------------------------------------------------------------------------------------------------------------------------------------------------------------------------------------------------------------------------------------------------------------|
| 1GNDT13527 | <b>GM Cars</b> | 11/6/2006 | 59000 | 7/2/2008  | 7/1/2008 ME   | CRS adv: confirmed pre-par and par detailsinddent desc?cust<br>sts: veh was parked, went to tum veh on, driver's<br><b>Window</b> started rolling up and down on it's out, then<br>black smoke started coming from the <b>Window</b> , cust got<br>out of veh, a few seconds later <b>flames</b> started comming<br>from the driver's <b>Window</b> , damaged the drivers <b>door</b> ,<br>floorboards, and seats.CRS adv: due to the seriousness of this<br>concern we will need to forward this file to our centrail daims<br>dept, someone from that dept will call you within 7-10<br>business days. if no call within 10 business days cust can call<br>CRS and CRS will then have the information<br>availible.StacyAmstutz/ATX/PAR | Not branded | Incident date: 7-1-2008; 59,000 miles; While driving, window started going up<br>and down by itself. Smoke coming from the door, parked vehide and a fire<br>ensued.<br>'- whole driver side door, running boards, steering wheel, dashboard, seats are<br>burned and melted. started my veh, the driver side window started to roll up and<br>down by itself, suddenly smoke came out fr the window. I got out of the vehide,<br>a few seconds later the whole driver side window was in flames. The whole door,<br>running board, dashboard, steering wheel and seats were burned an melted up. |
|            | GM Cars        |           |       |           | 9/6/2008 MD   | Cust was driving the veh. The <b>Window</b> 's stopped working.<br>Started smelling a burning smoke. He yanked the<br><b>Window</b> pannel, he unplugued it and saw <b>flame</b> 's on<br>it.                                                                                                                                                                                                                                                                                                                                                                                                                                                                                                                                             | Not branded | 560063 - 1710100 Som Blanckwasony ing Subject                                                                                                                                                                                                                                                                                                                                                                                                                                                                                                                                                     |
|            | GM Cars        |           |       |           | 9/28/2008 TX  | Cust stated he was calling to touch base w/crm. Crm stated<br>understand that veh went up in <b>flames</b> . Cust stated that is<br>correct, veh was parked at the time when his son tried to open<br>the d/s <b>door</b> , saw smoke & <b>flame</b> s when <b>door</b><br>opened. Cust stated the veh is at dlr right now. Crm stated will<br>have to refer this file to our central claim dept, they will f/u<br>w/cust w/in 7-10 business days. Cust stated that is correct. Joe<br>G/PAR/ATX                                                                                                                                                                                                                                          |             | Incident date: 9-28-2008; Urknown mileage; Fire in driver door while the s/v was<br>parked and unattended. Fire self extinguished.<br>'- theres an electrcal fire on the side of the driver when it was parked<br>- the smoke was so intense- melted the panel on the driver side<br>- Cust stated the insurance company already sent someone who determined that<br>is was faulty wiring on the side of the door.<br>Photos – Stevens                                                                                                                                                            |
| 1GNDT13536 | GM Cars        | 8/10/2005 | 50000 | 11/8/2008 | 10/29/2008 NY | Cust sts: - Calling to report a defect on the trailblazer- car<br>burned started in <b>door</b> - 10/29/2008 incident date- talked to<br>someone else- the dash board is gone steering wheel is gone<br>driver, paseenger side seats is gone. vehicle is totalled- no<br>one was hurt was in the driveway, locked vehicle 6:00pm<br>8:45pm alarm went off, vehicle was in <b>flame</b> s when i went<br>out to check- there was a fire inspector that that gave his<br>nameCust sks: - infrom chevrolet about the thermal eventCRS<br>adv: - will create a buisiness case and gave SR to the cust- adv<br>that will be forwarding the case to BRC department Tim<br>Parker/CAC/Tier1/Mla/IvI0                                             | Not branded | Incident date: 10-29-2008; 50,000 miles; Fire while the s/v was parked in driver<br>front door. Claimant observed fire and called 911.<br>'- Fire inspector gave name and number / Joe Lacks (Fire Inspector) - started in<br>the door, Electrical nature Totalled, cab of veh burned<br>- Veh had not been driven in 6 hours but about 2 hours prior to the fire starting<br>cust went out to lock the doors on the veh.                                                                                                                                                                         |