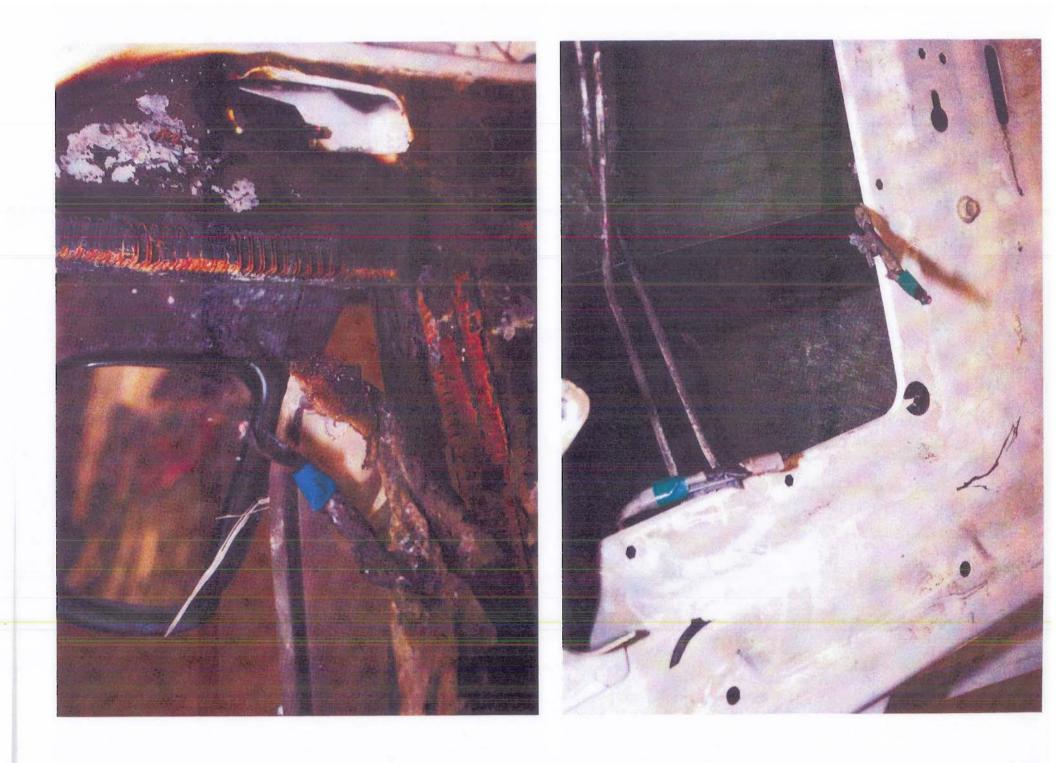

Q\_08\_d\_360\_370 TREAD panel checklist 23MY11-p.pdf Page 13 of 27

|                |                | Productio       | <u> </u> | Report                                       | _      | cident    | –   |                                                                                                                                                                                                                                                                                                                                                                                                                                                                                                                                                                                                                |                      |                                                                                                                                                                                                                                                                                                                                                                                                                                                                                                                                                                                                                                                                                                                                                                                                                                                                     |
|----------------|----------------|-----------------|----------|----------------------------------------------|--------|-----------|-----|----------------------------------------------------------------------------------------------------------------------------------------------------------------------------------------------------------------------------------------------------------------------------------------------------------------------------------------------------------------------------------------------------------------------------------------------------------------------------------------------------------------------------------------------------------------------------------------------------------------|----------------------|---------------------------------------------------------------------------------------------------------------------------------------------------------------------------------------------------------------------------------------------------------------------------------------------------------------------------------------------------------------------------------------------------------------------------------------------------------------------------------------------------------------------------------------------------------------------------------------------------------------------------------------------------------------------------------------------------------------------------------------------------------------------------------------------------------------------------------------------------------------------|
| IGNDS135472    | Source GM Cars | Date<br>8/21/20 |          | <ul> <li>Date</li> <li>4 10/23/20</li> </ul> | • Da   |           |     | Verbatim<br>DIr states - doing inventory and saw smoke coming from<br>inside a veh and opened the driver <b>door</b> and there was<br>open <b>flame</b> - was told to call and have a file created then<br>someone is going to call the dIrship back on this DIr seeks<br>creat a file and what to do next CRS advds have<br>documented this and someone will be calling the dIrship<br>within 2 business days Anna Cole/CAC/PDX/lv11 Received<br>and assigned in PAR. Linette Jackson/atx/par workflow                                                                                                        | Not branded          | Inspection Summary/Further info         File # 1-439660347         - Witness marks show the orange wire, which is the power feed to the left door module, was cut by the bracket supposed to hold the harness and connector in place at the upper left door hinge.         - Witness marks and bumed wire show the orange wire was cut by the bracket, which caused an electrical short and the melting of the wires and insulation at the connector for the interior wiring harness and left door wiring harness.         - After left front door panel was removed, there was no further damage found inside left door and after insulation was pulled back on wiring harness going to dash, there appeared to be no damage of the wiring harness in the dash.                                                                                                    |
|                |                |                 |          |                                              |        |           |     | there was an open <b>flame</b> underneath <b>door</b> pannel.                                                                                                                                                                                                                                                                                                                                                                                                                                                                                                                                                  |                      | <ul> <li>File does not meet PAR criteria because there were no flames therefore it is<br/>not a thermal event</li> </ul>                                                                                                                                                                                                                                                                                                                                                                                                                                                                                                                                                                                                                                                                                                                                            |
| 1GNDS13S262    | GM Cars        | 10/5/20         | 05 150   | 00 1/8/20                                    | 007 12 | 2/29/2006 | м   | please handle at PAR level WHITNEYTOLBERT/CAC/ATX                                                                                                                                                                                                                                                                                                                                                                                                                                                                                                                                                              | Not branded          | - dlr reparied the vehcile under warrantymariaruiz                                                                                                                                                                                                                                                                                                                                                                                                                                                                                                                                                                                                                                                                                                                                                                                                                  |
| 1GNET 165 166: | GM Cars        | 8/18/20         | 05 482   | 70 10/18/20                                  | 007 10 | )/16/2007 | 11. | Cust sts: has a 2006 trailblazer, took it to dlr. because Driver¿s<br>side <b>window switch</b> got on fire spontaneously while<br>he was driving, cust noticed smoke and some flemes coming<br>out the <b>switch</b> , which caused Damage to the in side of the<br><b>door</b> , cus sts there were No injuries.cust veh is still under<br>warranty.dlr advised him to get in touch with cac.Cust sks: to<br>document case and to get his veh fixed. and running.Csr adv:<br>Will certainly document and escalate this case to the Product<br>Allegation Department.                                         |                      | <ul> <li>File # 71-566155666</li> <li>Vehicle sustained fire damage in driver side door panel and amrest.</li> <li>The origin appears to be left front door window switch.</li> <li>The driver side window master switch has been previously replaced on 7/26/07 (at 44,640 miles) – 3,630 miles before the incident.</li> <li>No exterior or engine compartment damage. After the incident the owner drove the vehicle to the dealer. The fire damage is limited to the driver side doo panel and window master switch. No open fuses were found and all fuses are properly rated.</li> <li>The hot spot is directly below the driver side door amrest – location of the window master switch.</li> <li>No welded wires or balled ends were found. Wire harness leading to the switch appears to be intact. The primary damage is to the switch itself.</li> </ul> |
| 1GKDT135862:   | <b>GM Cars</b> | 4/3/20          | 06 200   | 00 1/3/20                                    | 008    | 1/2/2008  | MA  | Customer states she drove her vehicle the night before, got<br>home at midnight and the next time she saw the vehicle it<br>was being hosed down by the fire dept. Fire dept said that it<br>was due to an electrical fire in the driver side<br><b>door</b> Customer states she lost her \$300.00 Stroller, \$60Car<br>seat, 30 Cd   s that were each \$15, and her driveway has fire<br>damage. Customer has made a claim with her insruance<br>company Customer seeks a new truck CRS Adv that the case<br>will be sent to central claims and the lead time is 7-10<br>business daysmariaruiz/atx/par/11180 | Salvaged<br>6/1/2009 | 552109 - no ETA in system - SUBRO CARRIER FOR CLAIMANT ALLEGE<br>SUBJECT VEHICLE CAUGHT ON FIRE.<br>- Cust sts: I want to talk to a supervisor about my warranty. My car has been<br>written off and I want a rental vehicle. It caught on fire.                                                                                                                                                                                                                                                                                                                                                                                                                                                                                                                                                                                                                    |
| 1GNDT135472    | <b>GM Cars</b> | 4/24/20         | 07       | 0 5/6/20                                     | 008 4  | /28/2008  | NY  | CRS contacted John/ svc mgrCRS seeks/ to verify what <b>door</b><br><b>flame</b> s came from, because there was confusion. Driver or<br>passenger?DLR advised/ Drivers side <b>door</b> had the<br><b>flame</b> s. Ashlie Garcia/ ATX/ PAR                                                                                                                                                                                                                                                                                                                                                                     | Not branded          | Took s/v to dealership and two hours later it caught on fire while parked. Fire in<br>the driver front door.<br>'- veh was originally brought here for a window concern. but while it was sitting<br>on the lot, it caught fire causing extensive damage to the driver's door, driver's<br>seat and left side of the dash.<br>- all windows heat discolored, driver side door panel melted, driverseat<br>discolored, drivers door melterd, headliner meleted, and carpet damage<br>- The veh sat in that driveway at the dirshp for 2 hours before the runner went<br>out to take a look and take it to Pulaski and when the runner went to open the<br>passenger side door flames started coming out from the door panel and it                                                                                                                                   |