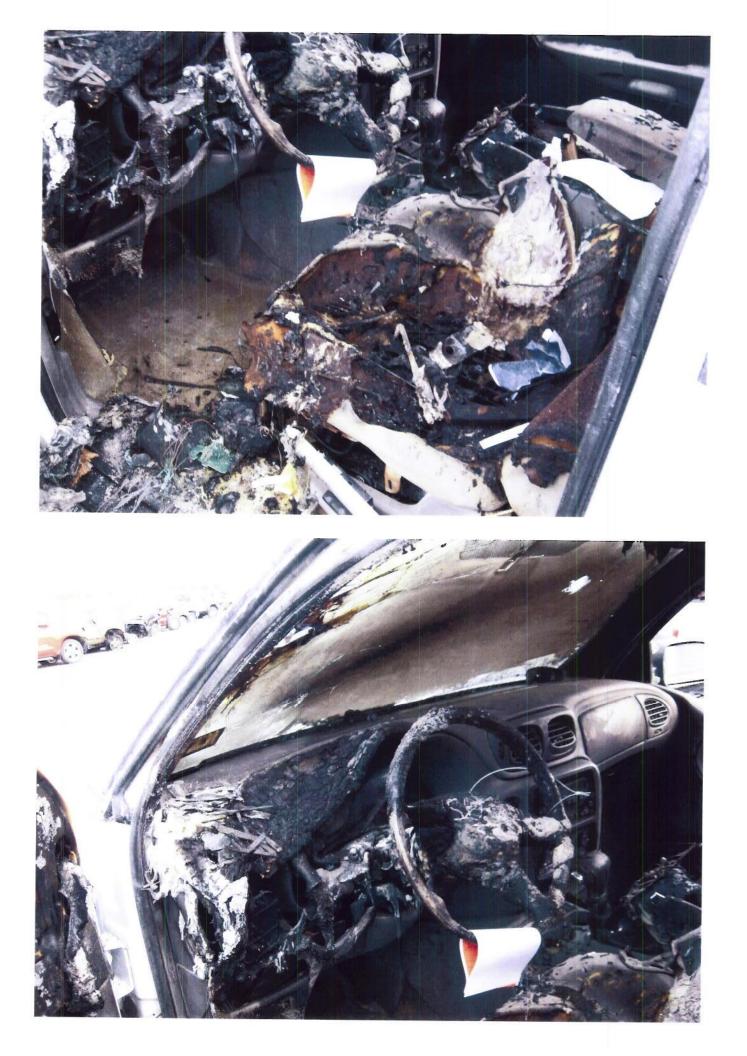

Q\_08\_d\_360\_370 TREAD panel checklist 23MY11-p.pdf Page 13 of 27

|                |                | Productio       | <u> </u> | Report                                       | _      | cident    | –   |                                                                                                                                                                                                                                                                                                                                                                                                                                                                                                                                                                                                                |                      |                                                                                                                                                                                                                                                                                                                                                                                                                                                                                                                                                                                                                                                                                                                                                                                                                                                                     |
|----------------|----------------|-----------------|----------|----------------------------------------------|--------|-----------|-----|----------------------------------------------------------------------------------------------------------------------------------------------------------------------------------------------------------------------------------------------------------------------------------------------------------------------------------------------------------------------------------------------------------------------------------------------------------------------------------------------------------------------------------------------------------------------------------------------------------------|----------------------|---------------------------------------------------------------------------------------------------------------------------------------------------------------------------------------------------------------------------------------------------------------------------------------------------------------------------------------------------------------------------------------------------------------------------------------------------------------------------------------------------------------------------------------------------------------------------------------------------------------------------------------------------------------------------------------------------------------------------------------------------------------------------------------------------------------------------------------------------------------------|
| IGNDS135472    | Source GM Cars | Date<br>8/21/20 |          | <ul> <li>Date</li> <li>4 10/23/20</li> </ul> | • Da   |           |     | Verbatim<br>DIr states - doing inventory and saw smoke coming from<br>inside a veh and opened the driver <b>door</b> and there was<br>open <b>flame</b> - was told to call and have a file created then<br>someone is going to call the dIrship back on this DIr seeks<br>creat a file and what to do next CRS advds have<br>documented this and someone will be calling the dIrship<br>within 2 business days Anna Cole/CAC/PDX/lv11 Received<br>and assigned in PAR. Linette Jackson/atx/par workflow                                                                                                        | Not branded          | Inspection Summary/Further info         File # 1-439660347         - Witness marks show the orange wire, which is the power feed to the left door module, was cut by the bracket supposed to hold the harness and connector in place at the upper left door hinge.         - Witness marks and bumed wire show the orange wire was cut by the bracket, which caused an electrical short and the melting of the wires and insulation at the connector for the interior wiring harness and left door wiring harness.         - After left front door panel was removed, there was no further damage found inside left door and after insulation was pulled back on wiring harness going to dash, there appeared to be no damage of the wiring harness in the dash.                                                                                                    |
|                |                |                 |          |                                              |        |           |     | there was an open <b>flame</b> underneath <b>door</b> pannel.                                                                                                                                                                                                                                                                                                                                                                                                                                                                                                                                                  |                      | <ul> <li>File does not meet PAR criteria because there were no flames therefore it is<br/>not a thermal event</li> </ul>                                                                                                                                                                                                                                                                                                                                                                                                                                                                                                                                                                                                                                                                                                                                            |
| 1GNDS13S262    | GM Cars        | 10/5/20         | 05 150   | 00 1/8/20                                    | 007 12 | 2/29/2006 | м   | please handle at PAR level WHITNEYTOLBERT/CAC/ATX                                                                                                                                                                                                                                                                                                                                                                                                                                                                                                                                                              | Not branded          | - dlr reparied the vehcile under warrantymariaruiz                                                                                                                                                                                                                                                                                                                                                                                                                                                                                                                                                                                                                                                                                                                                                                                                                  |
| 1GNET 165 166: | GM Cars        | 8/18/20         | 05 482   | 70 10/18/20                                  | 007 10 | )/16/2007 | 11. | Cust sts: has a 2006 trailblazer, took it to dlr. because Driver¿s<br>side <b>window switch</b> got on fire spontaneously while<br>he was driving, cust noticed smoke and some flemes coming<br>out the <b>switch</b> , which caused Damage to the in side of the<br><b>door</b> , cus sts there were No injuries.cust veh is still under<br>warranty.dlr advised him to get in touch with cac.Cust sks: to<br>document case and to get his veh fixed. and running.Csr adv:<br>Will certainly document and escalate this case to the Product<br>Allegation Department.                                         |                      | <ul> <li>File # 71-566155666</li> <li>Vehicle sustained fire damage in driver side door panel and amrest.</li> <li>The origin appears to be left front door window switch.</li> <li>The driver side window master switch has been previously replaced on 7/26/07 (at 44,640 miles) – 3,630 miles before the incident.</li> <li>No exterior or engine compartment damage. After the incident the owner drove the vehicle to the dealer. The fire damage is limited to the driver side doo panel and window master switch. No open fuses were found and all fuses are properly rated.</li> <li>The hot spot is directly below the driver side door amrest – location of the window master switch.</li> <li>No welded wires or balled ends were found. Wire harness leading to the switch appears to be intact. The primary damage is to the switch itself.</li> </ul> |
| 1GKDT135862:   | <b>GM Cars</b> | 4/3/20          | 06 200   | 00 1/3/20                                    | 008    | 1/2/2008  | MA  | Customer states she drove her vehicle the night before, got<br>home at midnight and the next time she saw the vehicle it<br>was being hosed down by the fire dept. Fire dept said that it<br>was due to an electrical fire in the driver side<br><b>door</b> Customer states she lost her \$300.00 Stroller, \$60Car<br>seat, 30 Cd   s that were each \$15, and her driveway has fire<br>damage. Customer has made a claim with her insruance<br>company Customer seeks a new truck CRS Adv that the case<br>will be sent to central claims and the lead time is 7-10<br>business daysmariaruiz/atx/par/11180 | Salvaged<br>6/1/2009 | 552109 - no ETA in system - SUBRO CARRIER FOR CLAIMANT ALLEGE<br>SUBJECT VEHICLE CAUGHT ON FIRE.<br>- Cust sts: I want to talk to a supervisor about my warranty. My car has been<br>written off and I want a rental vehicle. It caught on fire.                                                                                                                                                                                                                                                                                                                                                                                                                                                                                                                                                                                                                    |
| 1GNDT135472    | <b>GM Cars</b> | 4/24/20         | 07       | 0 5/6/20                                     | 008 4  | /28/2008  | NY  | CRS contacted John/ svc mgrCRS seeks/ to verify what <b>door</b><br><b>flame</b> s came from, because there was confusion. Driver or<br>passenger?DLR advised/ Drivers side <b>door</b> had the<br><b>flame</b> s. Ashlie Garcia/ ATX/ PAR                                                                                                                                                                                                                                                                                                                                                                     | Not branded          | Took s/v to dealership and two hours later it caught on fire while parked. Fire in<br>the driver front door.<br>'- veh was originally brought here for a window concern. but while it was sitting<br>on the lot, it caught fire causing extensive damage to the driver's door, driver's<br>seat and left side of the dash.<br>- all windows heat discolored, driver side door panel melted, driverseat<br>discolored, drivers door melterd, headliner meleted, and carpet damage<br>- The veh sat in that driveway at the dirshp for 2 hours before the runner went<br>out to take a look and take it to Pulaski and when the runner went to open the<br>passenger side door flames started coming out from the door panel and it                                                                                                                                   |