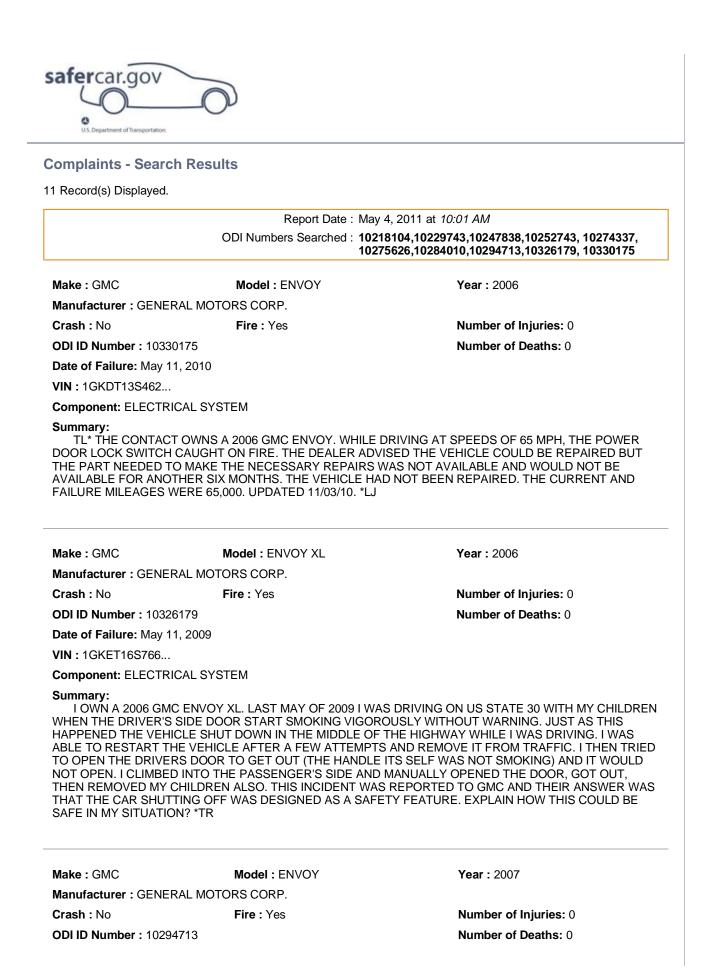

Make : GMC Model : ENVOY Year : 2006 Manufacturer : GENERAL MOTORS CORP. Crash : No Fire : Yes Number of Injuries: 0 ODI ID Number : 10330175 Number of Deaths: 0 Date of Failure: May 11, 2010 VIN : 1GKDT13S462... Component: ELECTRICAL SYSTEM Summary:

TL\* THE CONTACT OWNS A 2006 GMC ENVOY. WHILE DRIVING AT SPEEDS OF 65 MPH, THE POWER DOOR LOCK SWITCH CAUGHT ON FIRE. THE DEALER ADVISED THE VEHICLE COULD BE REPAIRED BUT THE PART NEEDED TO MAKE THE NECESSARY REPAIRS WAS NOT AVAILABLE AND WOULD NOT BE AVAILABLE FOR ANOTHER SIX MONTHS. THE VEHICLE HAD NOT BEEN REPAIRED. THE CURRENT AND FAILURE MILEAGES WERE 65,000. UPDATED 11/03/10. \*LJ

Make : GMC Model : ENVOY XL Year : 2006 Manufacturer : GENERAL MOTORS CORP. Crash : No Fire : Yes Number of Injuries: 0 ODI ID Number : 10326179 Number of Deaths: 0 Date of Failure: May 11, 2009 VIN : 1GKET16S766... Component: ELECTRICAL SYSTEM

#### Summary:

I OWN A 2006 GMC ENVOY XL. LAST MAY OF 2009 I WAS DRIVING ON US STATE 30 WITH MY CHILDREN WHEN THE DRIVER'S SIDE DOOR START SMOKING VIGOROUSLY WITHOUT WARNING. JUST AS THIS HAPPENED THE VEHICLE SHUT DOWN IN THE MIDDLE OF THE HIGHWAY WHILE I WAS DRIVING. I WAS ABLE TO RESTART THE VEHICLE AFTER A FEW ATTEMPTS AND REMOVE IT FROM TRAFFIC. I THEN TRIED TO OPEN THE DRIVERS DOOR TO GET OUT (THE HANDLE ITS SELF WAS NOT SMOKING) AND IT WOULD NOT OPEN. I CLIMBED INTO THE PASSENGER'S SIDE AND MANUALLY OPENED THE DOOR, GOT OUT, THEN REMOVED MY CHILDREN ALSO. THIS INCIDENT WAS REPORTED TO GMC AND THEIR ANSWER WAS THAT THE CAR SHUTTING OFF WAS DESIGNED AS A SAFETY FEATURE. EXPLAIN HOW THIS COULD BE SAFE IN MY SITUATION? \*TR

Make : GMC Model : ENVOY Year : 2007 Manufacturer : GENERAL MOTORS CORP. Crash : No Fire : Yes Number of Injuries: 0 ODI ID Number : 10294713 Number of Deaths: 0 Date of Failure: December 5, 2009 VIN : 1GKET63M672... Component: ELECTRICAL SYSTEM