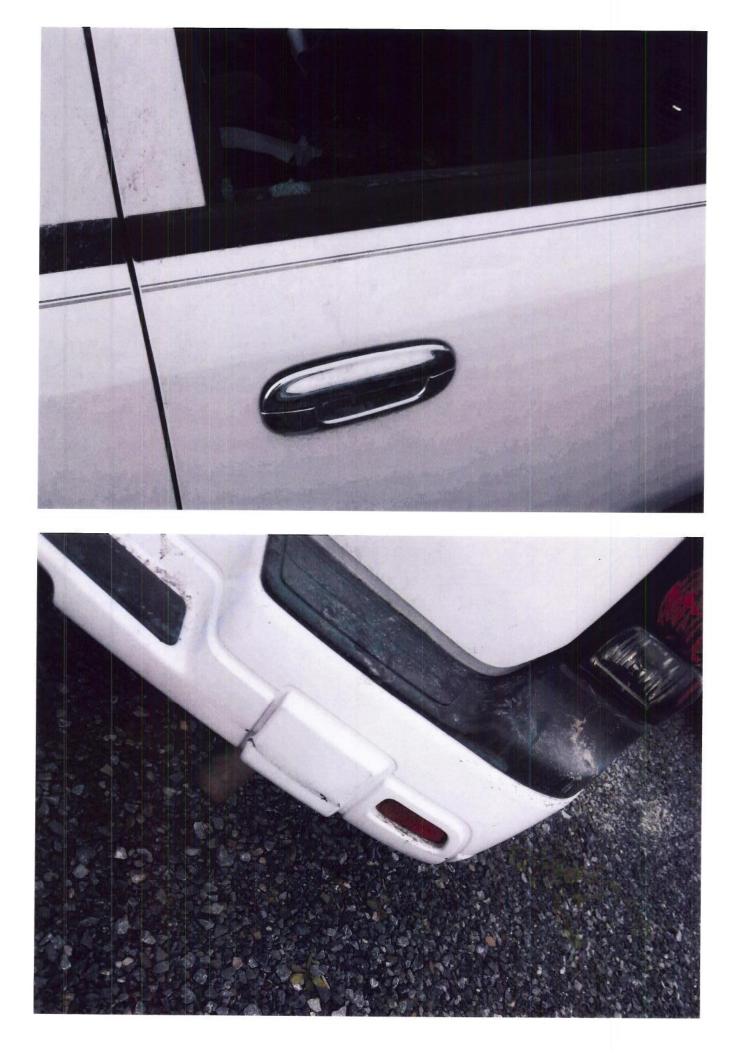

Make : CHEVROLET Model : TRAILBLAZER 360 Year : 2007 Manufacturer : GENERAL MOTORS CORP. Crash : No Fire : Yes Number of Injuries: 0 ODI ID Number : 10229743 Number of Deaths: 0 Date of Failure: May 31, 2008 VIN : 1GNDS13S472... Component: LATCHES/LOCKS/LINKAGES Summary:

VEHICLE IS A 2007 CHEVY TRAIL BLAZER, PURCHASED IN JULY OF 2007. OVER THE PAST SEVERAL DAYS, THE DRIVER'S SIDE POWER SWITCHES ON THE DOOR WERE NOT WORKING PROPERLY. VEHICLE WAS PARKED ON FRIDAY EVENING AT AROUND 6:30 PM AND WHEN CAR WAS ENTERED ON SATURDAY MORNING AT APPROXIMATELY 9:30 AM, THE DRIVERS SIDE DOOR WAS ON FIRE AND BLACK SMOKE WAS BILLOWING OUT. THE FIRE DEPARTMENT WAS CALLED AND DISABLED THE VEHICLE SO THERE WOULD BE NO ADDITIONAL DAMAGE. THEY STATED THAT IT LOOKED LIKE AN ELECTRICAL SHORT IN THE DOOR PANEL. \*TR