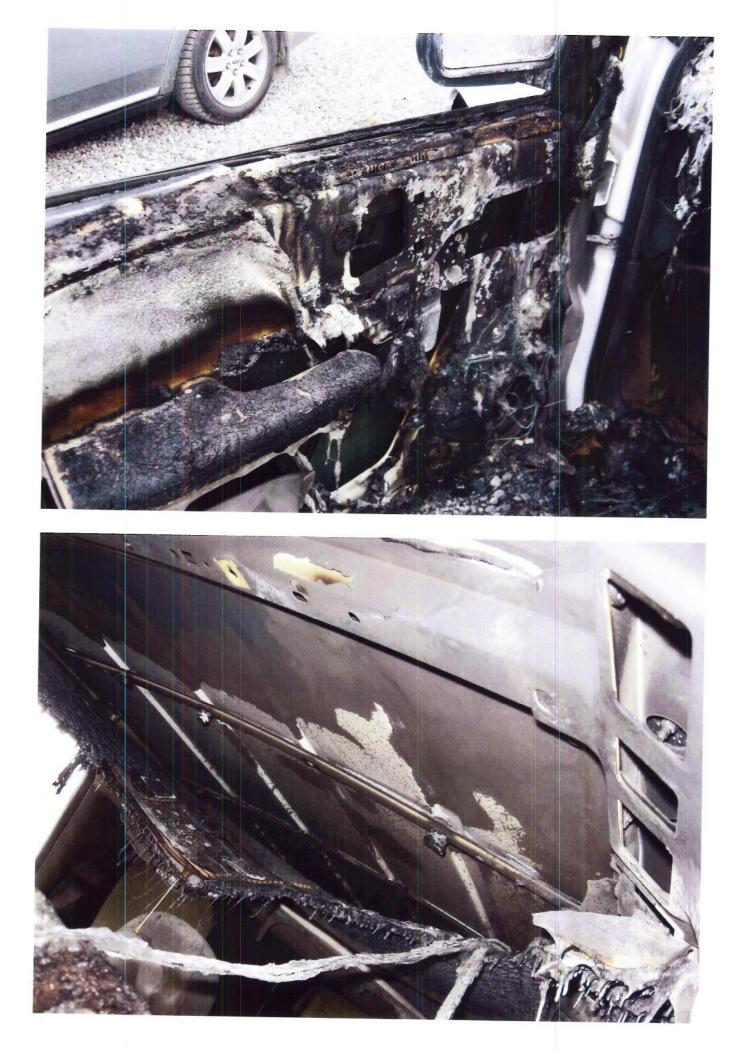

Q\_08\_d\_360\_370 TREAD panel checklist 23MY11-p.pdf Page 13 of 27

|                |                | Productio       | <u> </u> | Report                                       | _      | cident    | –   |                                                                                                                                                                                                                                                                                                                                                                                                                                                                                                                                                                                                                |                      |                                                                                                                                                                                                                                                                                                                                                                                                                                                                                                                                                                                                                                                                                                                                                                                                                                                                     |
|----------------|----------------|-----------------|----------|----------------------------------------------|--------|-----------|-----|----------------------------------------------------------------------------------------------------------------------------------------------------------------------------------------------------------------------------------------------------------------------------------------------------------------------------------------------------------------------------------------------------------------------------------------------------------------------------------------------------------------------------------------------------------------------------------------------------------------|----------------------|---------------------------------------------------------------------------------------------------------------------------------------------------------------------------------------------------------------------------------------------------------------------------------------------------------------------------------------------------------------------------------------------------------------------------------------------------------------------------------------------------------------------------------------------------------------------------------------------------------------------------------------------------------------------------------------------------------------------------------------------------------------------------------------------------------------------------------------------------------------------|
| IGNDS135472    | Source GM Cars | Date<br>8/21/20 |          | <ul> <li>Date</li> <li>4 10/23/20</li> </ul> | • Da   |           |     | Verbatim<br>DIr states - doing inventory and saw smoke coming from<br>inside a veh and opened the driver <b>door</b> and there was<br>open <b>flame</b> - was told to call and have a file created then<br>someone is going to call the dIrship back on this DIr seeks<br>creat a file and what to do next CRS advds have<br>documented this and someone will be calling the dIrship<br>within 2 business days Anna Cole/CAC/PDX/lv11 Received<br>and assigned in PAR. Linette Jackson/atx/par workflow                                                                                                        | Not branded          | Inspection Summary/Further info         File # 1-439660347         - Witness marks show the orange wire, which is the power feed to the left door module, was cut by the bracket supposed to hold the harness and connector in place at the upper left door hinge.         - Witness marks and bumed wire show the orange wire was cut by the bracket, which caused an electrical short and the melting of the wires and insulation at the connector for the interior wiring harness and left door wiring harness.         - After left front door panel was removed, there was no further damage found inside left door and after insulation was pulled back on wiring harness going to dash, there appeared to be no damage of the wiring harness in the dash.                                                                                                    |
|                |                |                 |          |                                              |        |           |     | there was an open <b>flame</b> underneath <b>door</b> pannel.                                                                                                                                                                                                                                                                                                                                                                                                                                                                                                                                                  |                      | <ul> <li>File does not meet PAR criteria because there were no flames therefore it is<br/>not a thermal event</li> </ul>                                                                                                                                                                                                                                                                                                                                                                                                                                                                                                                                                                                                                                                                                                                                            |
| 1GNDS13S262    | GM Cars        | 10/5/20         | 05 150   | 00 1/8/20                                    | 007 12 | 2/29/2006 | м   | please handle at PAR level WHITNEYTOLBERT/CAC/ATX                                                                                                                                                                                                                                                                                                                                                                                                                                                                                                                                                              | Not branded          | - dlr reparied the vehcile under warrantymariaruiz                                                                                                                                                                                                                                                                                                                                                                                                                                                                                                                                                                                                                                                                                                                                                                                                                  |
| 1GNET 165 166: | GM Cars        | 8/18/20         | 05 482   | 70 10/18/20                                  | 007 10 | )/16/2007 | 11. | Cust sts: has a 2006 trailblazer, took it to dlr. because Driver¿s<br>side <b>window switch</b> got on fire spontaneously while<br>he was driving, cust noticed smoke and some flemes coming<br>out the <b>switch</b> , which caused Damage to the in side of the<br><b>door</b> , cus sts there were No injuries.cust veh is still under<br>warranty.dlr advised him to get in touch with cac.Cust sks: to<br>document case and to get his veh fixed. and running.Csr adv:<br>Will certainly document and escalate this case to the Product<br>Allegation Department.                                         |                      | <ul> <li>File # 71-566155666</li> <li>Vehicle sustained fire damage in driver side door panel and amrest.</li> <li>The origin appears to be left front door window switch.</li> <li>The driver side window master switch has been previously replaced on 7/26/07 (at 44,640 miles) – 3,630 miles before the incident.</li> <li>No exterior or engine compartment damage. After the incident the owner drove the vehicle to the dealer. The fire damage is limited to the driver side doo panel and window master switch. No open fuses were found and all fuses are properly rated.</li> <li>The hot spot is directly below the driver side door amrest – location of the window master switch.</li> <li>No welded wires or balled ends were found. Wire harness leading to the switch appears to be intact. The primary damage is to the switch itself.</li> </ul> |
| 1GKDT135862:   | <b>GM Cars</b> | 4/3/20          | 06 200   | 00 1/3/20                                    | 008    | 1/2/2008  | MA  | Customer states she drove her vehicle the night before, got<br>home at midnight and the next time she saw the vehicle it<br>was being hosed down by the fire dept. Fire dept said that it<br>was due to an electrical fire in the driver side<br><b>door</b> Customer states she lost her \$300.00 Stroller, \$60Car<br>seat, 30 Cd   s that were each \$15, and her driveway has fire<br>damage. Customer has made a claim with her insruance<br>company Customer seeks a new truck CRS Adv that the case<br>will be sent to central claims and the lead time is 7-10<br>business daysmariaruiz/atx/par/11180 | Salvaged<br>6/1/2009 | 552109 - no ETA in system - SUBRO CARRIER FOR CLAIMANT ALLEGE<br>SUBJECT VEHICLE CAUGHT ON FIRE.<br>- Cust sts: I want to talk to a supervisor about my warranty. My car has been<br>written off and I want a rental vehicle. It caught on fire.                                                                                                                                                                                                                                                                                                                                                                                                                                                                                                                                                                                                                    |
| 1GNDT135472    | <b>GM Cars</b> | 4/24/20         | 07       | 0 5/6/20                                     | 008 4  | /28/2008  | NY  | CRS contacted John/ svc mgrCRS seeks/ to verify what <b>door</b><br><b>flame</b> s came from, because there was confusion. Driver or<br>passenger?DLR advised/ Drivers side <b>door</b> had the<br><b>flame</b> s. Ashlie Garcia/ ATX/ PAR                                                                                                                                                                                                                                                                                                                                                                     | Not branded          | Took s/v to dealership and two hours later it caught on fire while parked. Fire in<br>the driver front door.<br>'- veh was originally brought here for a window concern. but while it was sitting<br>on the lot, it caught fire causing extensive damage to the driver's door, driver's<br>seat and left side of the dash.<br>- all windows heat discolored, driver side door panel melted, driverseat<br>discolored, drivers door melterd, headliner meleted, and carpet damage<br>- The veh sat in that driveway at the dirshp for 2 hours before the runner went<br>out to take a look and take it to Pulaski and when the runner went to open the<br>passenger side door flames started coming out from the door panel and it                                                                                                                                   |

| 1GNDS13547 | GM Cars        | 4/12/2007 | 35000 | 6/10/2008 | 5/31/2008 IL  | CUST STS: - 2007 trailblazer started a fire a week and a half ago-<br>dlr told me that i should call CAC and file a report bec the<br>insurance is not doing to do anything about it - <b>window</b><br>opend <b>door</b> , <b>panel</b> was burned down , huge hole on<br>ceiling , half of it burned -driver side <b>door</b> caught fire fire<br>dept sts that it is definitely a electrical short -called dlr and<br>have it inspected CUST SKS:-file parCRS ADV: -will gather info<br>from you and have this escalated to PAR dept will contact you<br>withing 2-3 bus days <jackie<br>Harris/PremiumCAC/Mla/Lv1&gt;</jackie<br>                                                                                                     | Not branded | Incident date : 5-31-2008; 35,000 miles; Claimant parked the s/v. Next morning<br>went to get into it and observed that the door panel (driver side) melted.<br>'- vehicle was turned off and then was on fire the door panel the next morning.                                                                                                                                                                                                                                                                                                                                                   |
|------------|----------------|-----------|-------|-----------|---------------|-------------------------------------------------------------------------------------------------------------------------------------------------------------------------------------------------------------------------------------------------------------------------------------------------------------------------------------------------------------------------------------------------------------------------------------------------------------------------------------------------------------------------------------------------------------------------------------------------------------------------------------------------------------------------------------------------------------------------------------------|-------------|---------------------------------------------------------------------------------------------------------------------------------------------------------------------------------------------------------------------------------------------------------------------------------------------------------------------------------------------------------------------------------------------------------------------------------------------------------------------------------------------------------------------------------------------------------------------------------------------------|
| 1GNDT13527 | <b>GM Cars</b> | 11/6/2006 | 59000 | 7/2/2008  | 7/1/2008 ME   | CRS adv: confirmed pre-par and par detailsinddent desc?cust<br>sts: veh was parked, went to tum veh on, driver's<br><b>Window</b> started rolling up and down on it's out, then<br>black smoke started coming from the <b>Window</b> , cust got<br>out of veh, a few seconds later <b>flames</b> started comming<br>from the driver's <b>Window</b> , damaged the drivers <b>door</b> ,<br>floorboards, and seats.CRS adv: due to the seriousness of this<br>concern we will need to forward this file to our centrail daims<br>dept, someone from that dept will call you within 7-10<br>business days. if no call within 10 business days cust can call<br>CRS and CRS will then have the information<br>availible.StacyAmstutz/ATX/PAR | Not branded | Incident date: 7-1-2008; 59,000 miles; While driving, window started going up<br>and down by itself. Smoke coming from the door, parked vehide and a fire<br>ensued.<br>'- whole driver side door, running boards, steering wheel, dashboard, seats are<br>burned and melted. started my veh, the driver side window started to roll up and<br>down by itself, suddenly smoke came out fr the window. I got out of the vehide,<br>a few seconds later the whole driver side window was in flames. The whole door,<br>running board, dashboard, steering wheel and seats were burned an melted up. |
|            | GM Cars        |           |       |           | 9/6/2008 MD   | Cust was driving the veh. The <b>Window</b> 's stopped working.<br>Started smelling a burning smoke. He yanked the<br><b>Window</b> pannel, he unplugued it and saw <b>flame</b> 's on<br>it.                                                                                                                                                                                                                                                                                                                                                                                                                                                                                                                                             | Not branded | 560063 - 1710100 Som Blanckwasony ing Subject                                                                                                                                                                                                                                                                                                                                                                                                                                                                                                                                                     |
|            | GM Cars        |           |       |           | 9/28/2008 TX  | Cust stated he was calling to touch base w/crm. Crm stated<br>understand that veh went up in <b>flames</b> . Cust stated that is<br>correct, veh was parked at the time when his son tried to open<br>the d/s <b>door</b> , saw smoke & <b>flame</b> s when <b>door</b><br>opened. Cust stated the veh is at dlr right now. Crm stated will<br>have to refer this file to our central claim dept, they will f/u<br>w/cust w/in 7-10 business days. Cust stated that is correct. Joe<br>G/PAR/ATX                                                                                                                                                                                                                                          |             | Incident date: 9-28-2008; Urknown mileage; Fire in driver door while the s/v was<br>parked and unattended. Fire self extinguished.<br>'- theres an electrcal fire on the side of the driver when it was parked<br>- the smoke was so intense- melted the panel on the driver side<br>- Cust stated the insurance company already sent someone who determined that<br>is was faulty wiring on the side of the door.<br>Photos – Stevens                                                                                                                                                            |
| 1GNDT13536 | GM Cars        | 8/10/2005 | 50000 | 11/8/2008 | 10/29/2008 NY | Cust sts: - Calling to report a defect on the trailblazer- car<br>burned started in <b>door</b> - 10/29/2008 incident date- talked to<br>someone else- the dash board is gone steering wheel is gone<br>driver, paseenger side seats is gone. vehicle is totalled- no<br>one was hurt was in the driveway, locked vehicle 6:00pm<br>8:45pm alarm went off, vehicle was in <b>flame</b> s when i went<br>out to check- there was a fire inspector that that gave his<br>nameCust sks: - infrom chevrolet about the thermal eventCRS<br>adv: - will create a buisiness case and gave SR to the cust- adv<br>that will be forwarding the case to BRC department Tim<br>Parker/CAC/Tier1/Mla/IvI0                                             | Not branded | Incident date: 10-29-2008; 50,000 miles; Fire while the s/v was parked in driver<br>front door. Claimant observed fire and called 911.<br>'- Fire inspector gave name and number / Joe Lacks (Fire Inspector) - started in<br>the door, Electrical nature Totalled, cab of veh burned<br>- Veh had not been driven in 6 hours but about 2 hours prior to the fire starting<br>cust went out to lock the doors on the veh.                                                                                                                                                                         |