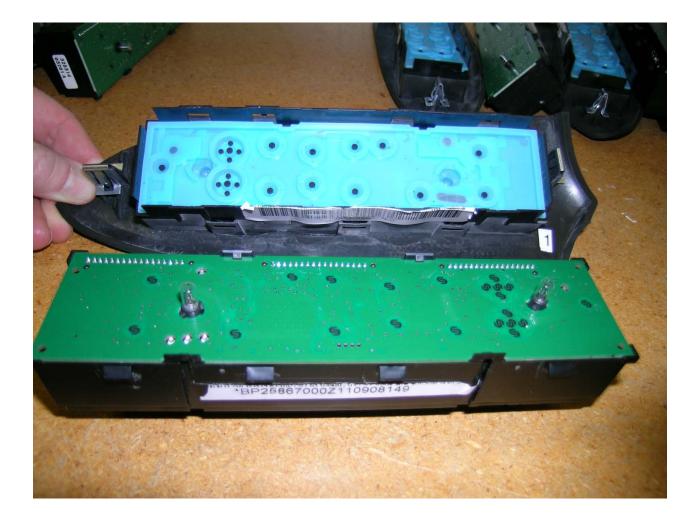

|             |          |            |        |           |             |     | CRS adV: got pre-parand par info, incident desc?cust sts: wife                                                                |             |                                                                                                                                                                                    |
|-------------|----------|------------|--------|-----------|-------------|-----|-------------------------------------------------------------------------------------------------------------------------------|-------------|------------------------------------------------------------------------------------------------------------------------------------------------------------------------------------|
|             |          |            |        |           |             |     | was in veh, rolling up passenger window on passenger                                                                          |             |                                                                                                                                                                                    |
|             |          |            |        |           |             |     | side, she noticed smoke and flames from the driver                                                                            |             |                                                                                                                                                                                    |
|             |          |            |        |           |             |     | door panel, thermal event, dir thinks it was started with                                                                     |             |                                                                                                                                                                                    |
|             |          |            |        |           |             |     |                                                                                                                               |             |                                                                                                                                                                                    |
|             |          |            |        |           |             |     | the power window switch CRS adv: we will need to<br>forward this file to our central claims dept, someone from that           |             |                                                                                                                                                                                    |
|             |          |            |        |           |             |     | dept will be in contact wiht cust in 7-10 business days, if no                                                                |             | 67952 - no ETA in system - CLAIMANT STATES SUBJECT VEHICLE WA                                                                                                                      |
|             |          |            |        |           |             |     | contact in 10 business days cust can call CRS for new agent                                                                   |             | PARKED IN GARAGE WHEN PASSERBY NO TICED SMOKE AND FLAMES COMING                                                                                                                    |
| 5N DT13577  | GMCars   | 11/9/2006  | 45000  | 3/2/2009  | 2/26/2009   | MN  | infoStacyAmstutz/ATX/PAR<br>Ch5 adv: Asked File: FAR and FAR - detail Questions with                                          | Not branded | FROM THE GARAGE, CLAIMANT STATES FIRE WAS SEEN IN THE DRIVERS DOOR                                                                                                                 |
|             |          |            |        |           |             |     | CustomerCust sts: As he was driving home and he noticed an                                                                    |             |                                                                                                                                                                                    |
|             |          |            |        |           |             |     | orange glow coming from the driver <b>door</b> and he arrived                                                                 |             |                                                                                                                                                                                    |
|             |          |            |        |           |             |     | home in his garage and then the vehicle completely shut off                                                                   |             |                                                                                                                                                                                    |
|             |          |            |        |           |             |     | inside the garage and then he saw the <b>flame</b> s coming more                                                              |             |                                                                                                                                                                                    |
|             |          |            |        |           |             |     | out driver side <b>doorpanel</b> , <b>Flame</b> s were taken out                                                              |             |                                                                                                                                                                                    |
|             |          |            |        |           |             |     | with a fire extinguisher customer used. He removed the                                                                        |             |                                                                                                                                                                                    |
|             |          |            |        |           |             |     | door panel and took the rest of the flames out.                                                                               |             |                                                                                                                                                                                    |
|             |          |            |        |           |             |     | There was no contact to the fire or police dept. Damages to                                                                   |             |                                                                                                                                                                                    |
|             |          |            |        |           |             |     | the vehicle    Interior trim panel    window                                                                                  |             | Photos – Baker                                                                                                                                                                     |
|             |          |            |        |           |             |     | switch box !! wiring was damaged. Insurance comp was                                                                          |             |                                                                                                                                                                                    |
|             |          |            |        |           |             |     | contacted and cust can not recall the agents name he spoke<br>with, Insurance comp should be coming out to see the vehicle    |             |                                                                                                                                                                                    |
|             |          |            |        |           |             |     | tomorrow morning, cust is still driving the vehicle. Cust did                                                                 |             |                                                                                                                                                                                    |
|             |          |            |        |           |             |     | contact the dlr but they advised customer they couldn tdo                                                                     |             |                                                                                                                                                                                    |
|             |          |            |        |           |             |     | anything for customer to contact gm. There was no property<br>damages involved !! no injuries involved.Cust                   |             |                                                                                                                                                                                    |
|             |          |            |        |           |             |     | sks:AssistanceCRS adv: File will be forwarded to ESIS due to                                                                  |             |                                                                                                                                                                                    |
|             |          |            |        |           |             |     | thermal event that occurred, and that dept will be incontact                                                                  |             |                                                                                                                                                                                    |
| GKET63M67   | GMCars   | 11/21/2006 | 26102  | 12/7/2009 | 12/5/2009   | DA  | with cust in 7-10 business days. Monica<br>Marquez/BRCPAR/ATXX21072                                                           | Not branded | Incident date: 12-5-2009; 35,000 estimated mileage; Fire in driver door while driving.                                                                                             |
| RE1051007.  | Sivicais | 11/21/2000 | 30100  | 12/1/2005 | 12/ 5/ 2005 |     |                                                                                                                               |             | Incident date: 2-16-2010; 68,000 miles; Fire while parked. Fire occurred while                                                                                                     |
|             |          |            |        |           |             |     |                                                                                                                               |             | mechanic was attempting to fix the door, per claimant.                                                                                                                             |
|             |          |            |        |           |             |     |                                                                                                                               |             | '- Cust sts: There had been a pervious concern with the driver door panel not<br>working from time to time. Cust sts: Sometimes the door panel wouldnt work at                     |
|             |          |            |        |           |             |     | This is Monica Marquez calling from gm par dept.Customer:<br>Collette Cochran Service Request:71-804081936Vehicle             |             | all. That day customer sts She was driving 02 Sensor is out she was taking the                                                                                                     |
|             |          |            |        |           |             |     | information:06 GMC Envoy Last 8 of the VIN: 62206930Involved                                                                  |             | vehicle to the mechanic and the window and key pads werent working right and                                                                                                       |
|             |          |            |        |           |             |     | Dealership:EDD KIRBY'S ADVENTURE Nature of allegation: cust                                                                   |             | when she arrived to her mechanics shop - Her mechanic pulled the panel from<br>the driver door and he saw the flames and he unplugged the wires and the                            |
|             |          |            |        |           |             |     | sts the driver side <b>door panel</b> caught into <b>flame</b> s-                                                             |             | flames died out on its own.                                                                                                                                                        |
|             |          |            |        |           |             |     | due to allegation file being forwarded to ESIS.CRS adv if you<br>have any additional information pertaining to customeror     |             | <ul> <li>There was no injuries involved and no property damages involved. Cust sts thi<br/>damages to the vehicle was the driver side door panel and key pad was melted</li> </ul> |
|             |          |            |        |           |             |     | vehicle please contact me at 1-866-790-5700 ext 21072. If not                                                                 |             | and wires were melted, some kind of short occurred burned the casing and                                                                                                           |
|             |          |            |        |           |             |     | then this is an FYI to let you know what is going on in your                                                                  |             | inside the door paneling.                                                                                                                                                          |
| GKDS13SX62  | GMCars   | 11/2/2005  | 35854  | 2/16/2010 | 2/16/2010   | GA  | district.Monica Marquez/BRCPAR/ATX X21072                                                                                     | Not branded |                                                                                                                                                                                    |
|             |          |            |        |           |             |     | Customer states: He has a 2007 Chevrolet Trailblazer and the                                                                  |             |                                                                                                                                                                                    |
|             |          |            |        |           |             |     | driverside window counsel bumt out and literally                                                                              |             |                                                                                                                                                                                    |
|             |          |            |        |           |             |     | caught flames. Customerseeks: Wants to report the                                                                             |             |                                                                                                                                                                                    |
|             |          |            |        |           |             |     | incident and see if this part in the vehicle has a                                                                            |             |                                                                                                                                                                                    |
|             |          |            |        |           |             |     | defect.Customer Relationship Specialist advised: That I will                                                                  |             | 695976 - no ETA in system - CLMT ALLEGES THE S/V WAS PARKED                                                                                                                        |
| GN DS13577  | GMCars   | 6/10/2006  | 115000 | 7/19/2010 | 7/10/2010   | TV  | document all the information needed and transfer you to our<br>PAR Team.Isiah Thomas/Saginaw/Tier1/GWEmpowerment0             | Not branded | AND UNATTENDED IN THE GARAGE WHEN A FIRE IN THE DRIVERS DOOR<br>OCCURRED                                                                                                           |
| SN D3133777 | Givicars | 6/13/2006  | 115000 | 7/19/2010 | 7/19/2010   |     | Cust sts:-his wife was driving the last week when the drivers                                                                 |             | occorned                                                                                                                                                                           |
|             |          |            |        |           |             |     | side controls just started smoking then turned glowed red                                                                     |             |                                                                                                                                                                                    |
|             |          |            |        |           |             |     | and caught on fire -so she immediately got out from the                                                                       |             |                                                                                                                                                                                    |
|             |          |            |        |           |             |     | passenger side <b>door</b> Cust sks:-assistanceCRS sts:-so there                                                              |             |                                                                                                                                                                                    |
|             |          |            |        |           |             |     | was actual <b>flame</b> when she sawit?Cust sts:-Yes, it probably                                                             |             |                                                                                                                                                                                    |
|             |          |            |        |           |             |     | turned off by itself when she went out of the veh-because                                                                     |             |                                                                                                                                                                                    |
|             |          |            |        |           |             |     | when she brought the veh home and i took a look at the<br>part, there was a hole on the driver side controls-so i have        |             |                                                                                                                                                                                    |
|             |          |            |        |           |             |     | been trying to work with the dir but they arent any help as                                                                   |             |                                                                                                                                                                                    |
|             |          |            |        |           |             |     | well-i know imout of the warranty but this shouldnt                                                                           |             |                                                                                                                                                                                    |
|             |          |            |        |           |             |     | happenCRs sts:-i see, we could further look into this -but for<br>this types of concerns we may need to get in touch with our |             | 696769 - no ETA in system - CLAIMANT ALLEGED TO PAR, HIS WIFE                                                                                                                      |
|             |          |            |        |           |             |     | this types of concerns we may need to get in touch with our<br>PAR department-and since they are closed fortoday i may        |             | WAS OPERATING THE SUBJECT VEHICLE WHEN SHE NOTICED SMOKE THEN FLAME<br>COMING FROM THE CONTROL PAN EL IN THE DRIVER'S DOOR                                                         |
|             |          |            |        |           |             |     | need to call you back mondayCust sts:-okay,thank youJay-                                                                      |             | - after a short time the flames went out on their own                                                                                                                              |
| GN DT13S26  |          |            | 20.444 | 8/7/2010  | 7/12/2010   | 0.4 | R/CACT1/MLA/LVL1                                                                                                              | Not branded |                                                                                                                                                                                    |