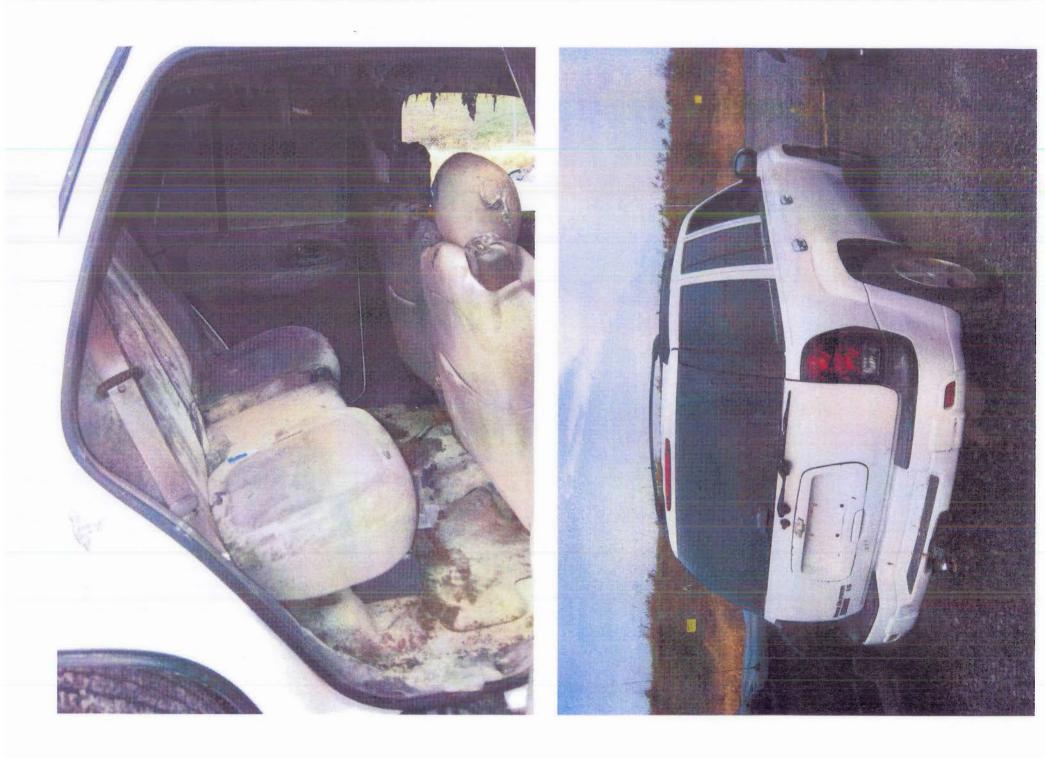

|
|----------------------|-----------------------------|---------------------------------------------|------------------------------------------------------------|
| Document Author:     | Created by:<br>QZD1VX       | Date of creation:<br>09/26/2011 12:58:21 PM | Server of Creation:<br>USABHEM0DB10/A/GMSE<br>RVER/GMC     |
| Last Modified by:    | Last modified by:<br>QZD1VX | Date of modification:                       | Server of Modification:<br>USABHEM0DB10/A/GMSE<br>RVER/GMC |
| Last Accessed on:    |                             | Date last accessed : 02/06/2012 11:14:31 AM |                                                            |









































































































































































































































Photograph 1 The internal electrical door components.



Photograph 2 The motor and pulley housing is shown above. Note the good condition of the lug which is directly mounted to the motor.



Photograph 3 No shorts to ground were found in the motor.



Photograph 4 The speaker damage appears to be located away from the wiring.



Photograph 5 The most severe damage is located on the control board. No evidence of unusual electrical activities was found during the nondestructive visual inspection.



Photograph 6 It is possible that the origin of the fire lies within the melted components or that the evidence was consumed in the fire.

Image Viewer

Page 1 of 1

| a 6       |