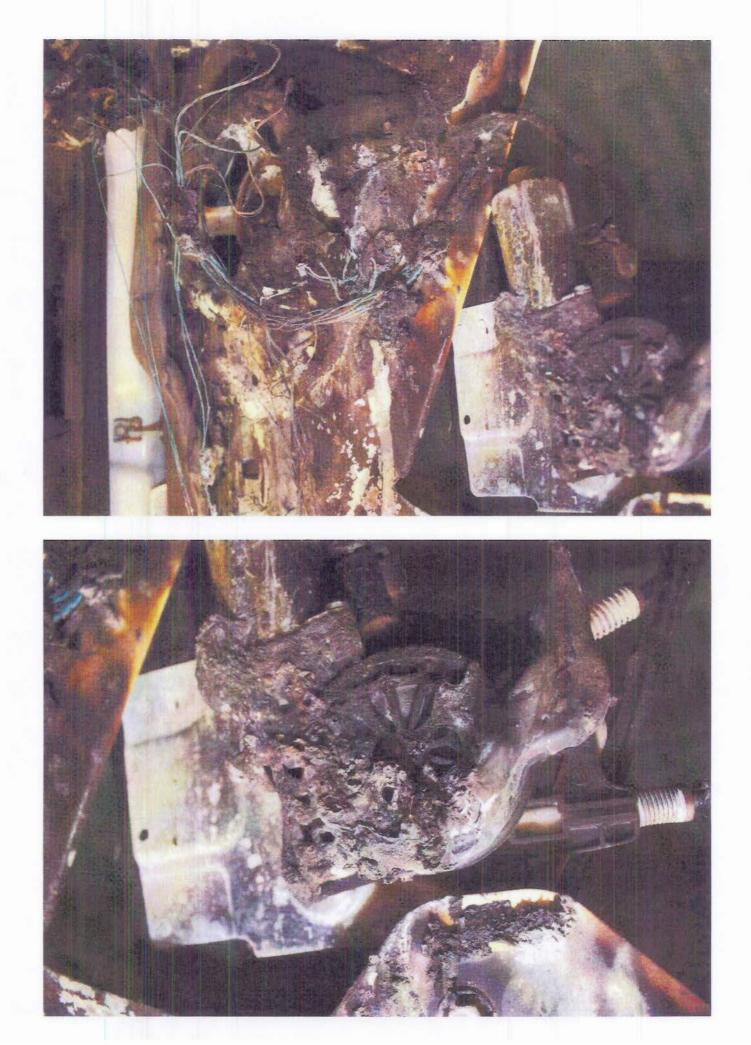

Q\_08\_d\_360\_370 TREAD panel checklist 23MY11-p.pdf Page 13 of 27

|                |                | Productio       | <u> </u> | Report                                       | _      | cident    | –   |                                                                                                                                                                                                                                                                                                                                                                                                                                                                                                                                                                                                                |                      |                                                                                                                                                                                                                                                                                                                                                                                                                                                                                                                                                                                                                                                                                                                                                                                                                                                                     |
|----------------|----------------|-----------------|----------|----------------------------------------------|--------|-----------|-----|----------------------------------------------------------------------------------------------------------------------------------------------------------------------------------------------------------------------------------------------------------------------------------------------------------------------------------------------------------------------------------------------------------------------------------------------------------------------------------------------------------------------------------------------------------------------------------------------------------------|----------------------|---------------------------------------------------------------------------------------------------------------------------------------------------------------------------------------------------------------------------------------------------------------------------------------------------------------------------------------------------------------------------------------------------------------------------------------------------------------------------------------------------------------------------------------------------------------------------------------------------------------------------------------------------------------------------------------------------------------------------------------------------------------------------------------------------------------------------------------------------------------------|
| IGNDS135472    | Source GM Cars | Date<br>8/21/20 |          | <ul> <li>Date</li> <li>4 10/23/20</li> </ul> | • Da   |           |     | Verbatim<br>DIr states - doing inventory and saw smoke coming from<br>inside a veh and opened the driver <b>door</b> and there was<br>open <b>flame</b> - was told to call and have a file created then<br>someone is going to call the dIrship back on this DIr seeks<br>creat a file and what to do next CRS advds have<br>documented this and someone will be calling the dIrship<br>within 2 business days Anna Cole/CAC/PDX/lv11 Received<br>and assigned in PAR. Linette Jackson/atx/par workflow                                                                                                        | Not branded          | Inspection Summary/Further info         File # 1-439660347         - Witness marks show the orange wire, which is the power feed to the left door module, was cut by the bracket supposed to hold the harness and connector in place at the upper left door hinge.         - Witness marks and bumed wire show the orange wire was cut by the bracket, which caused an electrical short and the melting of the wires and insulation at the connector for the interior wiring harness and left door wiring harness.         - After left front door panel was removed, there was no further damage found inside left door and after insulation was pulled back on wiring harness going to dash, there appeared to be no damage of the wiring harness in the dash.                                                                                                    |
|                |                |                 |          |                                              |        |           |     | there was an open <b>flame</b> underneath <b>door</b> pannel.                                                                                                                                                                                                                                                                                                                                                                                                                                                                                                                                                  |                      | <ul> <li>File does not meet PAR criteria because there were no flames therefore it is<br/>not a thermal event</li> </ul>                                                                                                                                                                                                                                                                                                                                                                                                                                                                                                                                                                                                                                                                                                                                            |
| 1GNDS13S262    | GM Cars        | 10/5/20         | 05 150   | 00 1/8/20                                    | 007 12 | 2/29/2006 | м   | please handle at PAR level WHITNEYTOLBERT/CAC/ATX                                                                                                                                                                                                                                                                                                                                                                                                                                                                                                                                                              | Not branded          | - dlr reparied the vehcile under warrantymariaruiz                                                                                                                                                                                                                                                                                                                                                                                                                                                                                                                                                                                                                                                                                                                                                                                                                  |
| 1GNET 165 166: | GM Cars        | 8/18/20         | 05 482   | 70 10/18/20                                  | 007 10 | )/16/2007 | 11. | Cust sts: has a 2006 trailblazer, took it to dlr. because Driver¿s<br>side <b>window switch</b> got on fire spontaneously while<br>he was driving, cust noticed smoke and some flemes coming<br>out the <b>switch</b> , which caused Damage to the in side of the<br><b>door</b> , cus sts there were No injuries.cust veh is still under<br>warranty.dlr advised him to get in touch with cac.Cust sks: to<br>document case and to get his veh fixed. and running.Csr adv:<br>Will certainly document and escalate this case to the Product<br>Allegation Department.                                         |                      | <ul> <li>File # 71-566155666</li> <li>Vehicle sustained fire damage in driver side door panel and amrest.</li> <li>The origin appears to be left front door window switch.</li> <li>The driver side window master switch has been previously replaced on 7/26/07 (at 44,640 miles) – 3,630 miles before the incident.</li> <li>No exterior or engine compartment damage. After the incident the owner drove the vehicle to the dealer. The fire damage is limited to the driver side doo panel and window master switch. No open fuses were found and all fuses are properly rated.</li> <li>The hot spot is directly below the driver side door amrest – location of the window master switch.</li> <li>No welded wires or balled ends were found. Wire harness leading to the switch appears to be intact. The primary damage is to the switch itself.</li> </ul> |
| 1GKDT135862:   | <b>GM Cars</b> | 4/3/20          | 06 200   | 00 1/3/20                                    | 008    | 1/2/2008  | MA  | Customer states she drove her vehicle the night before, got<br>home at midnight and the next time she saw the vehicle it<br>was being hosed down by the fire dept. Fire dept said that it<br>was due to an electrical fire in the driver side<br><b>door</b> Customer states she lost her \$300.00 Stroller, \$60Car<br>seat, 30 Cd   s that were each \$15, and her driveway has fire<br>damage. Customer has made a claim with her insruance<br>company Customer seeks a new truck CRS Adv that the case<br>will be sent to central claims and the lead time is 7-10<br>business daysmariaruiz/atx/par/11180 | Salvaged<br>6/1/2009 | 552109 - no ETA in system - SUBRO CARRIER FOR CLAIMANT ALLEGE<br>SUBJECT VEHICLE CAUGHT ON FIRE.<br>- Cust sts: I want to talk to a supervisor about my warranty. My car has been<br>written off and I want a rental vehicle. It caught on fire.                                                                                                                                                                                                                                                                                                                                                                                                                                                                                                                                                                                                                    |
| 1GNDT135472    | <b>GM Cars</b> | 4/24/20         | 07       | 0 5/6/20                                     | 008 4  | /28/2008  | NY  | CRS contacted John/ svc mgrCRS seeks/ to verify what <b>door</b><br><b>flame</b> s came from, because there was confusion. Driver or<br>passenger?DLR advised/ Drivers side <b>door</b> had the<br><b>flame</b> s. Ashlie Garcia/ ATX/ PAR                                                                                                                                                                                                                                                                                                                                                                     | Not branded          | Took s/v to dealership and two hours later it caught on fire while parked. Fire in<br>the driver front door.<br>'- veh was originally brought here for a window concern. but while it was sitting<br>on the lot, it caught fire causing extensive damage to the driver's door, driver's<br>seat and left side of the dash.<br>- all windows heat discolored, driver side door panel melted, driverseat<br>discolored, drivers door melterd, headliner meleted, and carpet damage<br>- The veh sat in that driveway at the dirshp for 2 hours before the runner went<br>out to take a look and take it to Pulaski and when the runner went to open the<br>passenger side door flames started coming out from the door panel and it                                                                                                                                   |