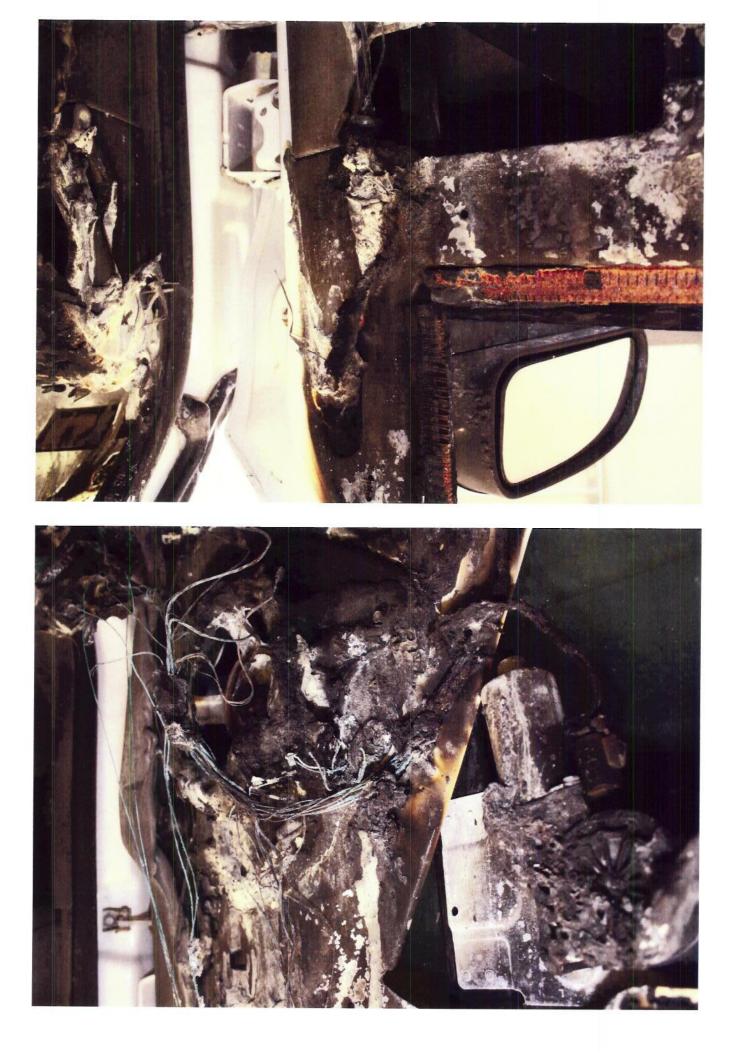

Q\_08\_d\_360\_370 TREAD panel checklist 23MY11-p.pdf Page 13 of 27

|                |                | Productio       | <u> </u> | Report                                       | _      | cident    | –   |                                                                                                                                                                                                                                                                                                                                                                                                                                                                                                                                                                                                                |                      |                                                                                                                                                                                                                                                                                                                                                                                                                                                                                                                                                                                                                                                                                                                                                                                                                                                                     |
|----------------|----------------|-----------------|----------|----------------------------------------------|--------|-----------|-----|----------------------------------------------------------------------------------------------------------------------------------------------------------------------------------------------------------------------------------------------------------------------------------------------------------------------------------------------------------------------------------------------------------------------------------------------------------------------------------------------------------------------------------------------------------------------------------------------------------------|----------------------|---------------------------------------------------------------------------------------------------------------------------------------------------------------------------------------------------------------------------------------------------------------------------------------------------------------------------------------------------------------------------------------------------------------------------------------------------------------------------------------------------------------------------------------------------------------------------------------------------------------------------------------------------------------------------------------------------------------------------------------------------------------------------------------------------------------------------------------------------------------------|
| IGNDS135472    | Source GM Cars | Date<br>8/21/20 |          | <ul> <li>Date</li> <li>4 10/23/20</li> </ul> | • Da   |           |     | Verbatim<br>DIr states - doing inventory and saw smoke coming from<br>inside a veh and opened the driver <b>door</b> and there was<br>open <b>flame</b> - was told to call and have a file created then<br>someone is going to call the dIrship back on this DIr seeks<br>creat a file and what to do next CRS advds have<br>documented this and someone will be calling the dIrship<br>within 2 business days Anna Cole/CAC/PDX/lv11 Received<br>and assigned in PAR. Linette Jackson/atx/par workflow                                                                                                        | Not branded          | Inspection Summary/Further info         File # 1-439660347         - Witness marks show the orange wire, which is the power feed to the left door module, was cut by the bracket supposed to hold the harness and connector in place at the upper left door hinge.         - Witness marks and bumed wire show the orange wire was cut by the bracket, which caused an electrical short and the melting of the wires and insulation at the connector for the interior wiring harness and left door wiring harness.         - After left front door panel was removed, there was no further damage found inside left door and after insulation was pulled back on wiring harness going to dash, there appeared to be no damage of the wiring harness in the dash.                                                                                                    |
|                |                |                 |          |                                              |        |           |     | there was an open <b>flame</b> underneath <b>door</b> pannel.                                                                                                                                                                                                                                                                                                                                                                                                                                                                                                                                                  |                      | <ul> <li>File does not meet PAR criteria because there were no flames therefore it is<br/>not a thermal event</li> </ul>                                                                                                                                                                                                                                                                                                                                                                                                                                                                                                                                                                                                                                                                                                                                            |
| 1GNDS13S262    | GM Cars        | 10/5/20         | 05 150   | 00 1/8/20                                    | 007 12 | 2/29/2006 | м   | please handle at PAR level WHITNEYTOLBERT/CAC/ATX                                                                                                                                                                                                                                                                                                                                                                                                                                                                                                                                                              | Not branded          | - dlr reparied the vehcile under warrantymariaruiz                                                                                                                                                                                                                                                                                                                                                                                                                                                                                                                                                                                                                                                                                                                                                                                                                  |
| 1GNET 165 166: | GM Cars        | 8/18/20         | 05 482   | 70 10/18/20                                  | 007 10 | )/16/2007 | 11. | Cust sts: has a 2006 trailblazer, took it to dlr. because Driver¿s<br>side <b>window switch</b> got on fire spontaneously while<br>he was driving, cust noticed smoke and some flemes coming<br>out the <b>switch</b> , which caused Damage to the in side of the<br><b>door</b> , cus sts there were No injuries.cust veh is still under<br>warranty.dlr advised him to get in touch with cac.Cust sks: to<br>document case and to get his veh fixed. and running.Csr adv:<br>Will certainly document and escalate this case to the Product<br>Allegation Department.                                         |                      | <ul> <li>File # 71-566155666</li> <li>Vehicle sustained fire damage in driver side door panel and amrest.</li> <li>The origin appears to be left front door window switch.</li> <li>The driver side window master switch has been previously replaced on 7/26/07 (at 44,640 miles) – 3,630 miles before the incident.</li> <li>No exterior or engine compartment damage. After the incident the owner drove the vehicle to the dealer. The fire damage is limited to the driver side doo panel and window master switch. No open fuses were found and all fuses are properly rated.</li> <li>The hot spot is directly below the driver side door amrest – location of the window master switch.</li> <li>No welded wires or balled ends were found. Wire harness leading to the switch appears to be intact. The primary damage is to the switch itself.</li> </ul> |
| 1GKDT135862:   | <b>GM Cars</b> | 4/3/20          | 06 200   | 00 1/3/20                                    | 008    | 1/2/2008  | MA  | Customer states she drove her vehicle the night before, got<br>home at midnight and the next time she saw the vehicle it<br>was being hosed down by the fire dept. Fire dept said that it<br>was due to an electrical fire in the driver side<br><b>door</b> Customer states she lost her \$300.00 Stroller, \$60Car<br>seat, 30 Cd   s that were each \$15, and her driveway has fire<br>damage. Customer has made a claim with her insruance<br>company Customer seeks a new truck CRS Adv that the case<br>will be sent to central claims and the lead time is 7-10<br>business daysmariaruiz/atx/par/11180 | Salvaged<br>6/1/2009 | 552109 - no ETA in system - SUBRO CARRIER FOR CLAIMANT ALLEGE<br>SUBJECT VEHICLE CAUGHT ON FIRE.<br>- Cust sts: I want to talk to a supervisor about my warranty. My car has been<br>written off and I want a rental vehicle. It caught on fire.                                                                                                                                                                                                                                                                                                                                                                                                                                                                                                                                                                                                                    |
| 1GNDT135472    | <b>GM Cars</b> | 4/24/20         | 07       | 0 5/6/20                                     | 008 4  | /28/2008  | NY  | CRS contacted John/ svc mgrCRS seeks/ to verify what <b>door</b><br><b>flame</b> s came from, because there was confusion. Driver or<br>passenger?DLR advised/ Drivers side <b>door</b> had the<br><b>flame</b> s. Ashlie Garcia/ ATX/ PAR                                                                                                                                                                                                                                                                                                                                                                     | Not branded          | Took s/v to dealership and two hours later it caught on fire while parked. Fire in<br>the driver front door.<br>'- veh was originally brought here for a window concern. but while it was sitting<br>on the lot, it caught fire causing extensive damage to the driver's door, driver's<br>seat and left side of the dash.<br>- all windows heat discolored, driver side door panel melted, driverseat<br>discolored, drivers door melterd, headliner meleted, and carpet damage<br>- The veh sat in that driveway at the dirshp for 2 hours before the runner went<br>out to take a look and take it to Pulaski and when the runner went to open the<br>passenger side door flames started coming out from the door panel and it                                                                                                                                   |