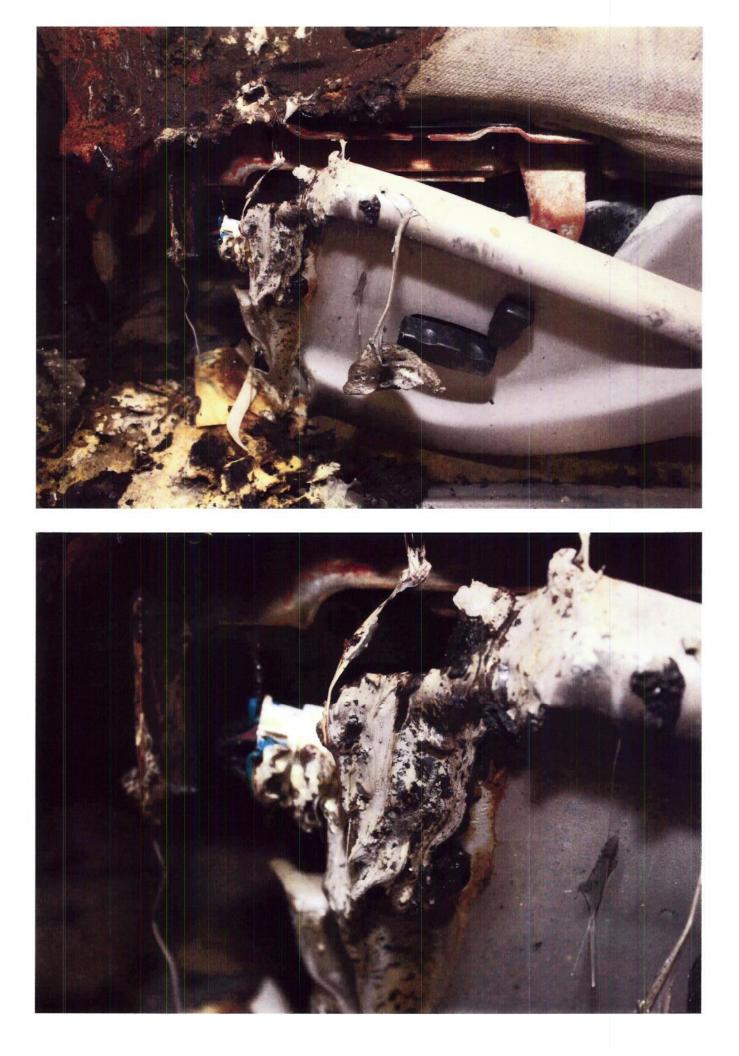

Q\_08\_d\_360\_370 TREAD panel checklist 23MY11-p.pdf Page 13 of 27

|                |                | Productio       | <u> </u> | Report                                       | _      | cident    | –   |                                                                                                                                                                                                                                                                                                                                                                                                                                                                                                                                                                                                                |                      |                                                                                                                                                                                                                                                                                                                                                                                                                                                                                                                                                                                                                                                                                                                                                                                                                                                                     |
|----------------|----------------|-----------------|----------|----------------------------------------------|--------|-----------|-----|----------------------------------------------------------------------------------------------------------------------------------------------------------------------------------------------------------------------------------------------------------------------------------------------------------------------------------------------------------------------------------------------------------------------------------------------------------------------------------------------------------------------------------------------------------------------------------------------------------------|----------------------|---------------------------------------------------------------------------------------------------------------------------------------------------------------------------------------------------------------------------------------------------------------------------------------------------------------------------------------------------------------------------------------------------------------------------------------------------------------------------------------------------------------------------------------------------------------------------------------------------------------------------------------------------------------------------------------------------------------------------------------------------------------------------------------------------------------------------------------------------------------------|
| IGNDS135472    | Source GM Cars | Date<br>8/21/20 |          | <ul> <li>Date</li> <li>4 10/23/20</li> </ul> | • Da   |           |     | Verbatim<br>DIr states - doing inventory and saw smoke coming from<br>inside a veh and opened the driver <b>door</b> and there was<br>open <b>flame</b> - was told to call and have a file created then<br>someone is going to call the dIrship back on this DIr seeks<br>creat a file and what to do next CRS advds have<br>documented this and someone will be calling the dIrship<br>within 2 business days Anna Cole/CAC/PDX/lv11 Received<br>and assigned in PAR. Linette Jackson/atx/par workflow                                                                                                        | Not branded          | Inspection Summary/Further info         File # 1-439660347         - Witness marks show the orange wire, which is the power feed to the left door module, was cut by the bracket supposed to hold the harness and connector in place at the upper left door hinge.         - Witness marks and bumed wire show the orange wire was cut by the bracket, which caused an electrical short and the melting of the wires and insulation at the connector for the interior wiring harness and left door wiring harness.         - After left front door panel was removed, there was no further damage found inside left door and after insulation was pulled back on wiring harness going to dash, there appeared to be no damage of the wiring harness in the dash.                                                                                                    |
|                |                |                 |          |                                              |        |           |     | there was an open <b>flame</b> underneath <b>door</b> pannel.                                                                                                                                                                                                                                                                                                                                                                                                                                                                                                                                                  |                      | <ul> <li>File does not meet PAR criteria because there were no flames therefore it is<br/>not a thermal event</li> </ul>                                                                                                                                                                                                                                                                                                                                                                                                                                                                                                                                                                                                                                                                                                                                            |
| 1GNDS13S262    | GM Cars        | 10/5/20         | 05 150   | 00 1/8/20                                    | 007 12 | 2/29/2006 | м   | please handle at PAR level WHITNEYTOLBERT/CAC/ATX                                                                                                                                                                                                                                                                                                                                                                                                                                                                                                                                                              | Not branded          | - dlr reparied the vehcile under warrantymariaruiz                                                                                                                                                                                                                                                                                                                                                                                                                                                                                                                                                                                                                                                                                                                                                                                                                  |
| 1GNET 165 166: | GM Cars        | 8/18/20         | 05 482   | 70 10/18/20                                  | 007 10 | )/16/2007 | 11. | Cust sts: has a 2006 trailblazer, took it to dlr. because Driver¿s<br>side <b>window switch</b> got on fire spontaneously while<br>he was driving, cust noticed smoke and some flemes coming<br>out the <b>switch</b> , which caused Damage to the in side of the<br><b>door</b> , cus sts there were No injuries.cust veh is still under<br>warranty.dlr advised him to get in touch with cac.Cust sks: to<br>document case and to get his veh fixed. and running.Csr adv:<br>Will certainly document and escalate this case to the Product<br>Allegation Department.                                         |                      | <ul> <li>File # 71-566155666</li> <li>Vehicle sustained fire damage in driver side door panel and amrest.</li> <li>The origin appears to be left front door window switch.</li> <li>The driver side window master switch has been previously replaced on 7/26/07 (at 44,640 miles) – 3,630 miles before the incident.</li> <li>No exterior or engine compartment damage. After the incident the owner drove the vehicle to the dealer. The fire damage is limited to the driver side doo panel and window master switch. No open fuses were found and all fuses are properly rated.</li> <li>The hot spot is directly below the driver side door amrest – location of the window master switch.</li> <li>No welded wires or balled ends were found. Wire harness leading to the switch appears to be intact. The primary damage is to the switch itself.</li> </ul> |
| 1GKDT135862:   | <b>GM Cars</b> | 4/3/20          | 06 200   | 00 1/3/20                                    | 008    | 1/2/2008  | MA  | Customer states she drove her vehicle the night before, got<br>home at midnight and the next time she saw the vehicle it<br>was being hosed down by the fire dept. Fire dept said that it<br>was due to an electrical fire in the driver side<br><b>door</b> Customer states she lost her \$300.00 Stroller, \$60Car<br>seat, 30 Cd   s that were each \$15, and her driveway has fire<br>damage. Customer has made a claim with her insruance<br>company Customer seeks a new truck CRS Adv that the case<br>will be sent to central claims and the lead time is 7-10<br>business daysmariaruiz/atx/par/11180 | Salvaged<br>6/1/2009 | 552109 - no ETA in system - SUBRO CARRIER FOR CLAIMANT ALLEGE<br>SUBJECT VEHICLE CAUGHT ON FIRE.<br>- Cust sts: I want to talk to a supervisor about my warranty. My car has been<br>written off and I want a rental vehicle. It caught on fire.                                                                                                                                                                                                                                                                                                                                                                                                                                                                                                                                                                                                                    |
| 1GNDT135472    | <b>GM Cars</b> | 4/24/20         | 07       | 0 5/6/20                                     | 008 4  | /28/2008  | NY  | CRS contacted John/ svc mgrCRS seeks/ to verify what <b>door</b><br><b>flame</b> s came from, because there was confusion. Driver or<br>passenger?DLR advised/ Drivers side <b>door</b> had the<br><b>flame</b> s. Ashlie Garcia/ ATX/ PAR                                                                                                                                                                                                                                                                                                                                                                     | Not branded          | Took s/v to dealership and two hours later it caught on fire while parked. Fire in<br>the driver front door.<br>'- veh was originally brought here for a window concern. but while it was sitting<br>on the lot, it caught fire causing extensive damage to the driver's door, driver's<br>seat and left side of the dash.<br>- all windows heat discolored, driver side door panel melted, driverseat<br>discolored, drivers door melterd, headliner meleted, and carpet damage<br>- The veh sat in that driveway at the dirshp for 2 hours before the runner went<br>out to take a look and take it to Pulaski and when the runner went to open the<br>passenger side door flames started coming out from the door panel and it                                                                                                                                   |

| 1GNDS13547 | GM Cars        | 4/12/2007 | 35000 | 6/10/2008 | 5/31/2008 IL  | CUST STS: - 2007 trailblazer started a fire a week and a half ago-<br>dlr told me that i should call CAC and file a report bec the<br>insurance is not doing to do anything about it - <b>window</b><br>opend <b>door</b> , <b>panel</b> was burned down , huge hole on<br>ceiling , half of it burned -driver side <b>door</b> caught fire fire<br>dept sts that it is definitely a electrical short -called dlr and<br>have it inspected CUST SKS:-file parCRS ADV: -will gather info<br>from you and have this escalated to PAR dept will contact you<br>withing 2-3 bus days <jackie<br>Harris/PremiumCAC/Mla/Lv1&gt;</jackie<br>                                                                                                     | Not branded | Incident date : 5-31-2008; 35,000 miles; Claimant parked the s/v. Next morning<br>went to get into it and observed that the door panel (driver side) melted.<br>'- vehicle was turned off and then was on fire the door panel the next morning.                                                                                                                                                                                                                                                                                                                                                   |
|------------|----------------|-----------|-------|-----------|---------------|-------------------------------------------------------------------------------------------------------------------------------------------------------------------------------------------------------------------------------------------------------------------------------------------------------------------------------------------------------------------------------------------------------------------------------------------------------------------------------------------------------------------------------------------------------------------------------------------------------------------------------------------------------------------------------------------------------------------------------------------|-------------|---------------------------------------------------------------------------------------------------------------------------------------------------------------------------------------------------------------------------------------------------------------------------------------------------------------------------------------------------------------------------------------------------------------------------------------------------------------------------------------------------------------------------------------------------------------------------------------------------|
| 1GNDT13527 | <b>GM Cars</b> | 11/6/2006 | 59000 | 7/2/2008  | 7/1/2008 ME   | CRS adv: confirmed pre-par and par detailsinddent desc?cust<br>sts: veh was parked, went to tum veh on, driver's<br><b>Window</b> started rolling up and down on it's out, then<br>black smoke started coming from the <b>Window</b> , cust got<br>out of veh, a few seconds later <b>flames</b> started comming<br>from the driver's <b>Window</b> , damaged the drivers <b>door</b> ,<br>floorboards, and seats.CRS adv: due to the seriousness of this<br>concern we will need to forward this file to our centrail daims<br>dept, someone from that dept will call you within 7-10<br>business days. if no call within 10 business days cust can call<br>CRS and CRS will then have the information<br>availible.StacyAmstutz/ATX/PAR | Not branded | Incident date: 7-1-2008; 59,000 miles; While driving, window started going up<br>and down by itself. Smoke coming from the door, parked vehide and a fire<br>ensued.<br>'- whole driver side door, running boards, steering wheel, dashboard, seats are<br>burned and melted. started my veh, the driver side window started to roll up and<br>down by itself, suddenly smoke came out fr the window. I got out of the vehide,<br>a few seconds later the whole driver side window was in flames. The whole door,<br>running board, dashboard, steering wheel and seats were burned an melted up. |
|            | GM Cars        |           |       |           | 9/6/2008 MD   | Cust was driving the veh. The <b>Window</b> 's stopped working.<br>Started smelling a burning smoke. He yanked the<br><b>Window</b> pannel, he unplugued it and saw <b>flame</b> 's on<br>it.                                                                                                                                                                                                                                                                                                                                                                                                                                                                                                                                             | Not branded | 560063 - 1710100 Som Blanckwasony ing Subject                                                                                                                                                                                                                                                                                                                                                                                                                                                                                                                                                     |
|            | GM Cars        |           |       |           | 9/28/2008 TX  | Cust stated he was calling to touch base w/crm. Crm stated<br>understand that veh went up in <b>flames</b> . Cust stated that is<br>correct, veh was parked at the time when his son tried to open<br>the d/s <b>door</b> , saw smoke & <b>flame</b> s when <b>door</b><br>opened. Cust stated the veh is at dlr right now. Crm stated will<br>have to refer this file to our central claim dept, they will f/u<br>w/cust w/in 7-10 business days. Cust stated that is correct. Joe<br>G/PAR/ATX                                                                                                                                                                                                                                          |             | Incident date: 9-28-2008; Urknown mileage; Fire in driver door while the s/v was<br>parked and unattended. Fire self extinguished.<br>'- theres an electrcal fire on the side of the driver when it was parked<br>- the smoke was so intense- melted the panel on the driver side<br>- Cust stated the insurance company already sent someone who determined that<br>is was faulty wiring on the side of the door.<br>Photos – Stevens                                                                                                                                                            |
| 1GNDT13536 | GM Cars        | 8/10/2005 | 50000 | 11/8/2008 | 10/29/2008 NY | Cust sts: - Calling to report a defect on the trailblazer- car<br>burned started in <b>door</b> - 10/29/2008 incident date- talked to<br>someone else- the dash board is gone steering wheel is gone<br>driver, paseenger side seats is gone. vehicle is totalled- no<br>one was hurt was in the driveway, locked vehicle 6:00pm<br>8:45pm alarm went off, vehicle was in <b>flame</b> s when i went<br>out to check- there was a fire inspector that that gave his<br>nameCust sks: - infrom chevrolet about the thermal eventCRS<br>adv: - will create a buisiness case and gave SR to the cust- adv<br>that will be forwarding the case to BRC department Tim<br>Parker/CAC/Tier1/Mla/IvI0                                             | Not branded | Incident date: 10-29-2008; 50,000 miles; Fire while the s/v was parked in driver<br>front door. Claimant observed fire and called 911.<br>'- Fire inspector gave name and number / Joe Lacks (Fire Inspector) - started in<br>the door, Electrical nature Totalled, cab of veh burned<br>- Veh had not been driven in 6 hours but about 2 hours prior to the fire starting<br>cust went out to lock the doors on the veh.                                                                                                                                                                         |