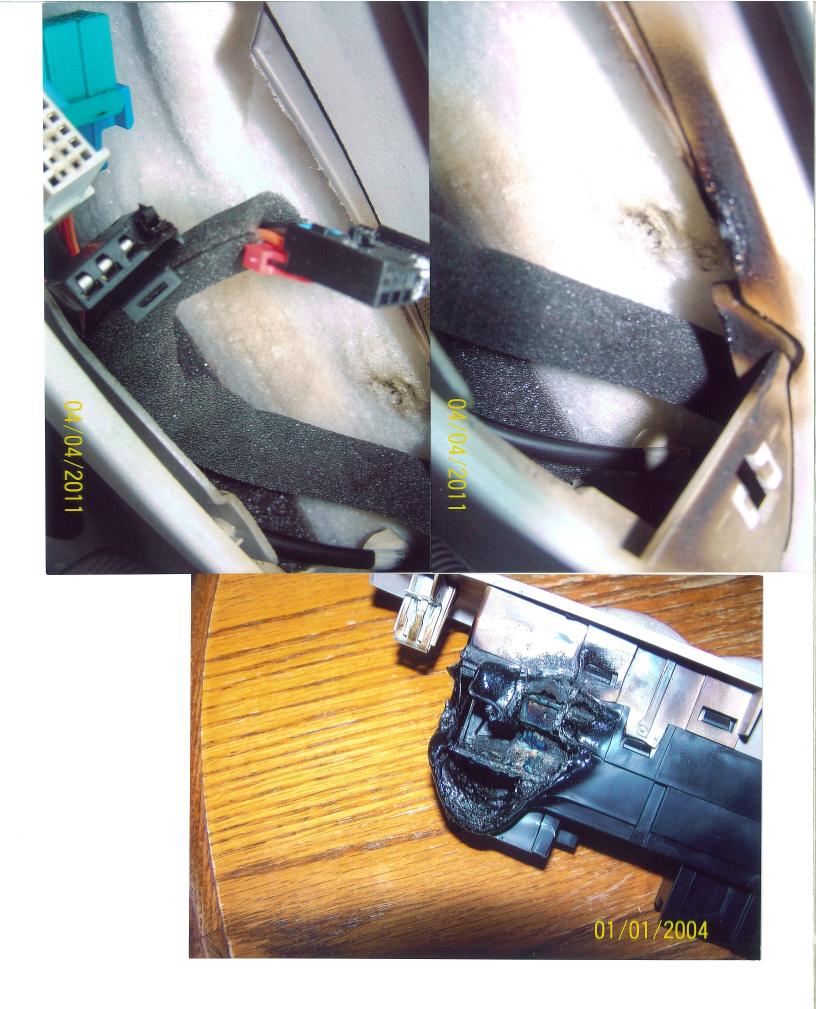

Make : CHEVROLET Model : TRAILBLAZER 360 Year : 2007 Manufacturer : GENERAL MOTORS CORP. Crash : No Fire : Yes Number of Injuries: 0 ODI ID Number : 10229743 Number of Deaths: 0 Date of Failure: May 31, 2008 VIN : 1GNDS13S472... Component: LATCHES/LOCKS/LINKAGES Summary:

VEHICLE IS A 2007 CHEVY TRAIL BLAZER, PURCHASED IN JULY OF 2007. OVER THE PAST SEVERAL DAYS, THE DRIVER'S SIDE POWER SWITCHES ON THE DOOR WERE NOT WORKING PROPERLY. VEHICLE WAS PARKED ON FRIDAY EVENING AT AROUND 6:30 PM AND WHEN CAR WAS ENTERED ON SATURDAY MORNING AT APPROXIMATELY 9:30 AM, THE DRIVERS SIDE DOOR WAS ON FIRE AND BLACK SMOKE WAS BILLOWING OUT. THE FIRE DEPARTMENT WAS CALLED AND DISABLED THE VEHICLE SO THERE WOULD BE NO ADDITIONAL DAMAGE. THEY STATED THAT IT LOOKED LIKE AN ELECTRICAL SHORT IN THE DOOR PANEL. \*TR