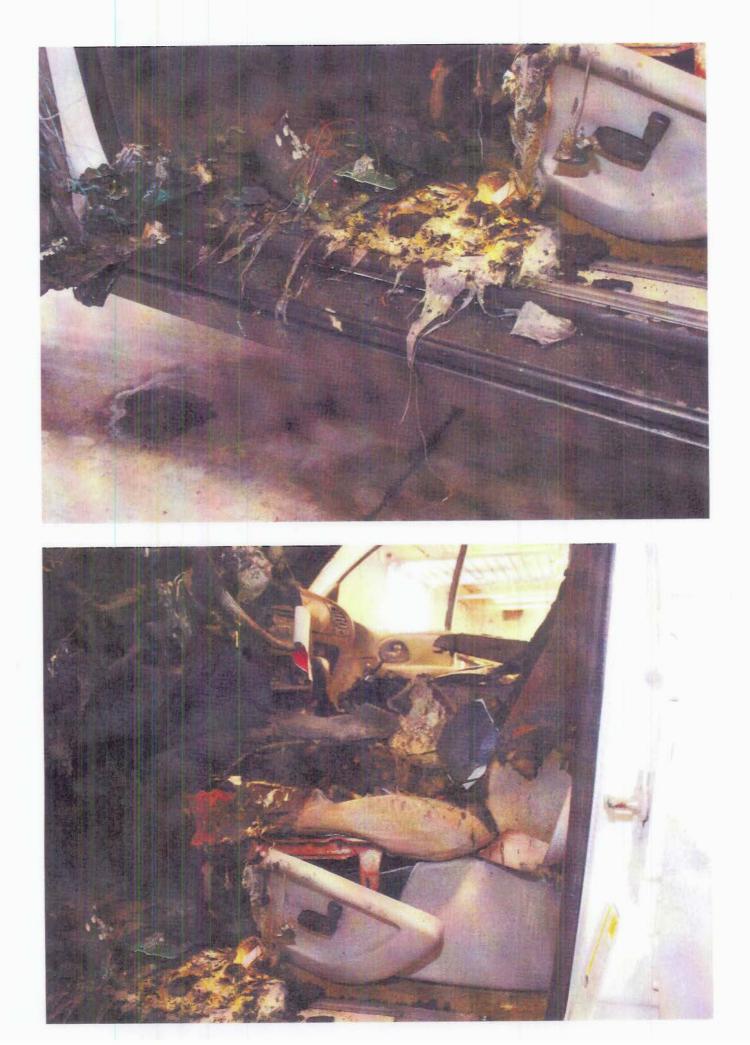

TL\*THE CONTACT OWNS A 2006 CHEVROLET TRAILBLAZER. WHILE THE VEHICLE WAS PARKED IN THE DRIVEWAY, THE CONTACT HEARD THE ALARM SOUND. SHE LOOKED OUTSIDE AND NOTICED THAT THE VEHICLE WAS IN FLAMES. THE FIRE DEPARTMENT EXTINGUISHED THE FIRE AND STATED THAT IT WAS ELECTRICAL AND ORIGINATED FROM THE DRIVER'S SIDE DOOR. A POLICE REPORT WAS FILED. THE FIRE BURNED THE ENTIRE DRIVER'S SIDE OF THE VEHICLE, A PORTION OF THE FRONT PASSENGER SEAT, AND THE ROOF. THE CONTACT CALLED HER INSURANCE COMPANY, BUT COULD NOT REACH THE CHEVROLET DEALER. THE FAILURE MILEAGE WAS 40,000.