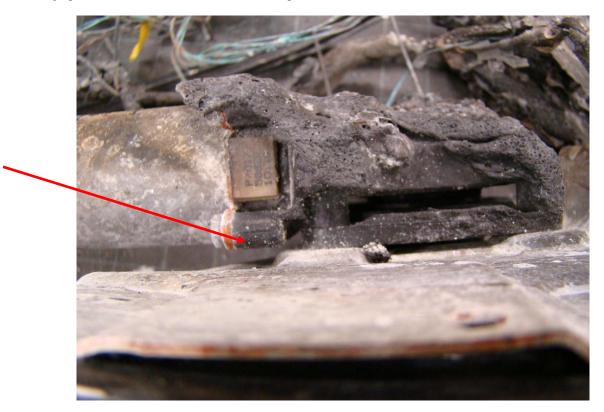

Q\_08\_d\_360\_370 TREAD panel checklist 23MY11-p.pdf Page 13 of 27

|                |                | Productio       | <u> </u> | Report                                       | _      | cident    | –   |                                                                                                                                                                                                                                                                                                                                                                                                                                                                                                                                                                                                                |                      |                                                                                                                                                                                                                                                                                                                                                                                                                                                                                                                                                                                                                                                                                                                                                                                                                                                                     |
|----------------|----------------|-----------------|----------|----------------------------------------------|--------|-----------|-----|----------------------------------------------------------------------------------------------------------------------------------------------------------------------------------------------------------------------------------------------------------------------------------------------------------------------------------------------------------------------------------------------------------------------------------------------------------------------------------------------------------------------------------------------------------------------------------------------------------------|----------------------|---------------------------------------------------------------------------------------------------------------------------------------------------------------------------------------------------------------------------------------------------------------------------------------------------------------------------------------------------------------------------------------------------------------------------------------------------------------------------------------------------------------------------------------------------------------------------------------------------------------------------------------------------------------------------------------------------------------------------------------------------------------------------------------------------------------------------------------------------------------------|
| IGNDS135472    | Source GM Cars | Date<br>8/21/20 |          | <ul> <li>Date</li> <li>4 10/23/20</li> </ul> | • Da   |           |     | Verbatim<br>DIr states - doing inventory and saw smoke coming from<br>inside a veh and opened the driver <b>door</b> and there was<br>open <b>flame</b> - was told to call and have a file created then<br>someone is going to call the dIrship back on this DIr seeks<br>creat a file and what to do next CRS advds have<br>documented this and someone will be calling the dIrship<br>within 2 business days Anna Cole/CAC/PDX/lv11 Received<br>and assigned in PAR. Linette Jackson/atx/par workflow                                                                                                        | Not branded          | Inspection Summary/Further info         File # 1-439660347         - Witness marks show the orange wire, which is the power feed to the left door module, was cut by the bracket supposed to hold the harness and connector in place at the upper left door hinge.         - Witness marks and bumed wire show the orange wire was cut by the bracket, which caused an electrical short and the melting of the wires and insulation at the connector for the interior wiring harness and left door wiring harness.         - After left front door panel was removed, there was no further damage found inside left door and after insulation was pulled back on wiring harness going to dash, there appeared to be no damage of the wiring harness in the dash.                                                                                                    |
|                |                |                 |          |                                              |        |           |     | there was an open <b>flame</b> underneath <b>door</b> pannel.                                                                                                                                                                                                                                                                                                                                                                                                                                                                                                                                                  |                      | <ul> <li>File does not meet PAR criteria because there were no flames therefore it is<br/>not a thermal event</li> </ul>                                                                                                                                                                                                                                                                                                                                                                                                                                                                                                                                                                                                                                                                                                                                            |
| 1GNDS13S262    | GM Cars        | 10/5/20         | 05 150   | 00 1/8/20                                    | 007 12 | 2/29/2006 | м   | please handle at PAR level WHITNEYTOLBERT/CAC/ATX                                                                                                                                                                                                                                                                                                                                                                                                                                                                                                                                                              | Not branded          | - dlr reparied the vehcile under warrantymariaruiz                                                                                                                                                                                                                                                                                                                                                                                                                                                                                                                                                                                                                                                                                                                                                                                                                  |
| 1GNET 165 166: | GM Cars        | 8/18/20         | 05 482   | 70 10/18/20                                  | 007 10 | )/16/2007 | 11. | Cust sts: has a 2006 trailblazer, took it to dlr. because Driver¿s<br>side <b>window switch</b> got on fire spontaneously while<br>he was driving, cust noticed smoke and some flemes coming<br>out the <b>switch</b> , which caused Damage to the in side of the<br><b>door</b> , cus sts there were No injuries.cust veh is still under<br>warranty.dlr advised him to get in touch with cac.Cust sks: to<br>document case and to get his veh fixed. and running.Csr adv:<br>Will certainly document and escalate this case to the Product<br>Allegation Department.                                         |                      | <ul> <li>File # 71-566155666</li> <li>Vehicle sustained fire damage in driver side door panel and amrest.</li> <li>The origin appears to be left front door window switch.</li> <li>The driver side window master switch has been previously replaced on 7/26/07 (at 44,640 miles) – 3,630 miles before the incident.</li> <li>No exterior or engine compartment damage. After the incident the owner drove the vehicle to the dealer. The fire damage is limited to the driver side doo panel and window master switch. No open fuses were found and all fuses are properly rated.</li> <li>The hot spot is directly below the driver side door amrest – location of the window master switch.</li> <li>No welded wires or balled ends were found. Wire harness leading to the switch appears to be intact. The primary damage is to the switch itself.</li> </ul> |
| 1GKDT135862:   | <b>GM Cars</b> | 4/3/20          | 06 200   | 00 1/3/20                                    | 008    | 1/2/2008  | MA  | Customer states she drove her vehicle the night before, got<br>home at midnight and the next time she saw the vehicle it<br>was being hosed down by the fire dept. Fire dept said that it<br>was due to an electrical fire in the driver side<br><b>door</b> Customer states she lost her \$300.00 Stroller, \$60Car<br>seat, 30 Cd   s that were each \$15, and her driveway has fire<br>damage. Customer has made a claim with her insruance<br>company Customer seeks a new truck CRS Adv that the case<br>will be sent to central claims and the lead time is 7-10<br>business daysmariaruiz/atx/par/11180 | Salvaged<br>6/1/2009 | 552109 - no ETA in system - SUBRO CARRIER FOR CLAIMANT ALLEGE<br>SUBJECT VEHICLE CAUGHT ON FIRE.<br>- Cust sts: I want to talk to a supervisor about my warranty. My car has been<br>written off and I want a rental vehicle. It caught on fire.                                                                                                                                                                                                                                                                                                                                                                                                                                                                                                                                                                                                                    |
| 1GNDT135472    | <b>GM Cars</b> | 4/24/20         | 07       | 0 5/6/20                                     | 008 4  | /28/2008  | NY  | CRS contacted John/ svc mgrCRS seeks/ to verify what <b>door</b><br><b>flame</b> s came from, because there was confusion. Driver or<br>passenger?DLR advised/ Drivers side <b>door</b> had the<br><b>flame</b> s. Ashlie Garcia/ ATX/ PAR                                                                                                                                                                                                                                                                                                                                                                     | Not branded          | Took s/v to dealership and two hours later it caught on fire while parked. Fire in<br>the driver front door.<br>'- veh was originally brought here for a window concern. but while it was sitting<br>on the lot, it caught fire causing extensive damage to the driver's door, driver's<br>seat and left side of the dash.<br>- all windows heat discolored, driver side door panel melted, driverseat<br>discolored, drivers door melterd, headliner meleted, and carpet damage<br>- The veh sat in that driveway at the dirshp for 2 hours before the runner went<br>out to take a look and take it to Pulaski and when the runner went to open the<br>passenger side door flames started coming out from the door panel and it                                                                                                                                   |