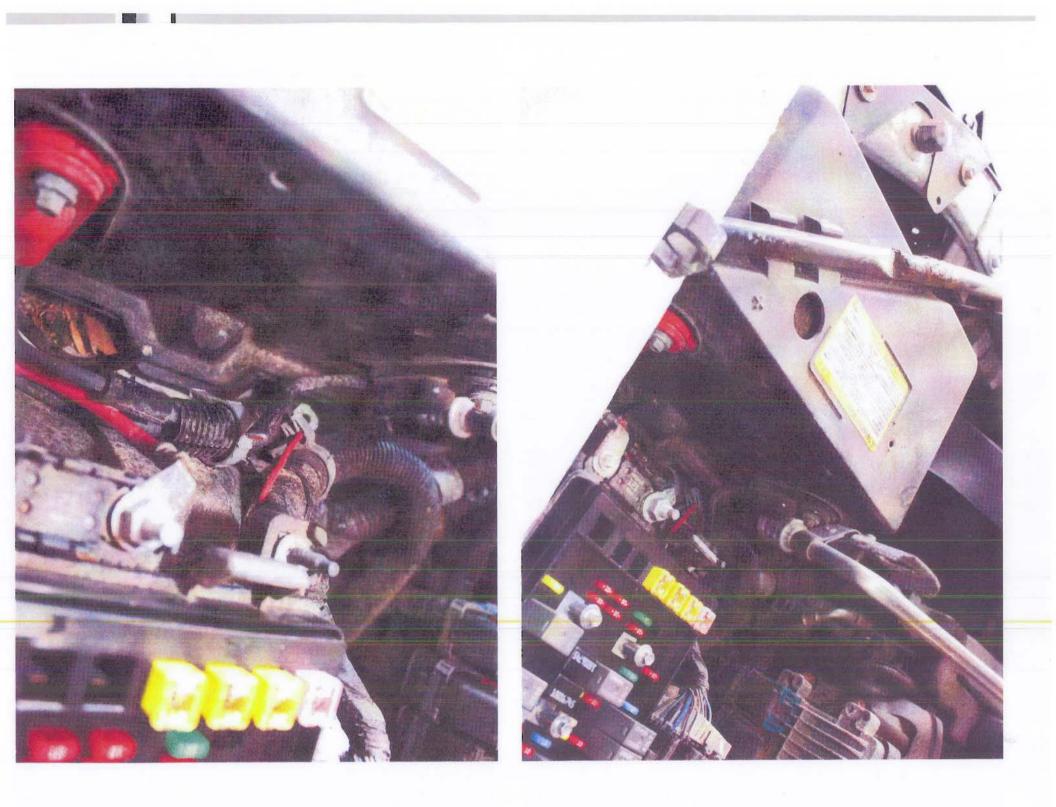

Q\_08\_d\_360\_370 TREAD panel checklist 23MY11-p.pdf Page 13 of 27

|                |                | Productio       | <u> </u> | Report                                       | _      | cident    | –   |                                                                                                                                                                                                                                                                                                                                                                                                                                                                                                                                                                                                                |                      |                                                                                                                                                                                                                                                                                                                                                                                                                                                                                                                                                                                                                                                                                                                                                                                                                                                                     |
|----------------|----------------|-----------------|----------|----------------------------------------------|--------|-----------|-----|----------------------------------------------------------------------------------------------------------------------------------------------------------------------------------------------------------------------------------------------------------------------------------------------------------------------------------------------------------------------------------------------------------------------------------------------------------------------------------------------------------------------------------------------------------------------------------------------------------------|----------------------|---------------------------------------------------------------------------------------------------------------------------------------------------------------------------------------------------------------------------------------------------------------------------------------------------------------------------------------------------------------------------------------------------------------------------------------------------------------------------------------------------------------------------------------------------------------------------------------------------------------------------------------------------------------------------------------------------------------------------------------------------------------------------------------------------------------------------------------------------------------------|
| IGNDS135472    | Source GM Cars | Date<br>8/21/20 |          | <ul> <li>Date</li> <li>4 10/23/20</li> </ul> | • Da   |           |     | Verbatim<br>DIr states - doing inventory and saw smoke coming from<br>inside a veh and opened the driver <b>door</b> and there was<br>open <b>flame</b> - was told to call and have a file created then<br>someone is going to call the dIrship back on this DIr seeks<br>creat a file and what to do next CRS advds have<br>documented this and someone will be calling the dIrship<br>within 2 business days Anna Cole/CAC/PDX/lv11 Received<br>and assigned in PAR. Linette Jackson/atx/par workflow                                                                                                        | Not branded          | Inspection Summary/Further info         File # 1-439660347         - Witness marks show the orange wire, which is the power feed to the left door module, was cut by the bracket supposed to hold the harness and connector in place at the upper left door hinge.         - Witness marks and bumed wire show the orange wire was cut by the bracket, which caused an electrical short and the melting of the wires and insulation at the connector for the interior wiring harness and left door wiring harness.         - After left front door panel was removed, there was no further damage found inside left door and after insulation was pulled back on wiring harness going to dash, there appeared to be no damage of the wiring harness in the dash.                                                                                                    |
|                |                |                 |          |                                              |        |           |     | there was an open <b>flame</b> underneath <b>door</b> pannel.                                                                                                                                                                                                                                                                                                                                                                                                                                                                                                                                                  |                      | <ul> <li>File does not meet PAR criteria because there were no flames therefore it is<br/>not a thermal event</li> </ul>                                                                                                                                                                                                                                                                                                                                                                                                                                                                                                                                                                                                                                                                                                                                            |
| 1GNDS13S262    | GM Cars        | 10/5/20         | 05 150   | 00 1/8/20                                    | 007 12 | 2/29/2006 | м   | please handle at PAR level WHITNEYTOLBERT/CAC/ATX                                                                                                                                                                                                                                                                                                                                                                                                                                                                                                                                                              | Not branded          | - dlr reparied the vehcile under warrantymariaruiz                                                                                                                                                                                                                                                                                                                                                                                                                                                                                                                                                                                                                                                                                                                                                                                                                  |
| 1GNET 165 166: | GM Cars        | 8/18/20         | 05 482   | 70 10/18/20                                  | 007 10 | )/16/2007 | 11. | Cust sts: has a 2006 trailblazer, took it to dlr. because Driver¿s<br>side <b>window switch</b> got on fire spontaneously while<br>he was driving, cust noticed smoke and some flemes coming<br>out the <b>switch</b> , which caused Damage to the in side of the<br><b>door</b> , cus sts there were No injuries.cust veh is still under<br>warranty.dlr advised him to get in touch with cac.Cust sks: to<br>document case and to get his veh fixed. and running.Csr adv:<br>Will certainly document and escalate this case to the Product<br>Allegation Department.                                         |                      | <ul> <li>File # 71-566155666</li> <li>Vehicle sustained fire damage in driver side door panel and amrest.</li> <li>The origin appears to be left front door window switch.</li> <li>The driver side window master switch has been previously replaced on 7/26/07 (at 44,640 miles) – 3,630 miles before the incident.</li> <li>No exterior or engine compartment damage. After the incident the owner drove the vehicle to the dealer. The fire damage is limited to the driver side doo panel and window master switch. No open fuses were found and all fuses are properly rated.</li> <li>The hot spot is directly below the driver side door amrest – location of the window master switch.</li> <li>No welded wires or balled ends were found. Wire harness leading to the switch appears to be intact. The primary damage is to the switch itself.</li> </ul> |
| 1GKDT135862:   | <b>GM Cars</b> | 4/3/20          | 06 200   | 00 1/3/20                                    | 008    | 1/2/2008  | MA  | Customer states she drove her vehicle the night before, got<br>home at midnight and the next time she saw the vehicle it<br>was being hosed down by the fire dept. Fire dept said that it<br>was due to an electrical fire in the driver side<br><b>door</b> Customer states she lost her \$300.00 Stroller, \$60Car<br>seat, 30 Cd   s that were each \$15, and her driveway has fire<br>damage. Customer has made a claim with her insruance<br>company Customer seeks a new truck CRS Adv that the case<br>will be sent to central claims and the lead time is 7-10<br>business daysmariaruiz/atx/par/11180 | Salvaged<br>6/1/2009 | 552109 - no ETA in system - SUBRO CARRIER FOR CLAIMANT ALLEGE<br>SUBJECT VEHICLE CAUGHT ON FIRE.<br>- Cust sts: I want to talk to a supervisor about my warranty. My car has been<br>written off and I want a rental vehicle. It caught on fire.                                                                                                                                                                                                                                                                                                                                                                                                                                                                                                                                                                                                                    |
| 1GNDT135472    | <b>GM Cars</b> | 4/24/20         | 07       | 0 5/6/20                                     | 008 4  | /28/2008  | NY  | CRS contacted John/ svc mgrCRS seeks/ to verify what <b>door</b><br><b>flame</b> s came from, because there was confusion. Driver or<br>passenger?DLR advised/ Drivers side <b>door</b> had the<br><b>flame</b> s. Ashlie Garcia/ ATX/ PAR                                                                                                                                                                                                                                                                                                                                                                     | Not branded          | Took s/v to dealership and two hours later it caught on fire while parked. Fire in<br>the driver front door.<br>'- veh was originally brought here for a window concern. but while it was sitting<br>on the lot, it caught fire causing extensive damage to the driver's door, driver's<br>seat and left side of the dash.<br>- all windows heat discolored, driver side door panel melted, driverseat<br>discolored, drivers door melterd, headliner meleted, and carpet damage<br>- The veh sat in that driveway at the dirshp for 2 hours before the runner went<br>out to take a look and take it to Pulaski and when the runner went to open the<br>passenger side door flames started coming out from the door panel and it                                                                                                                                   |