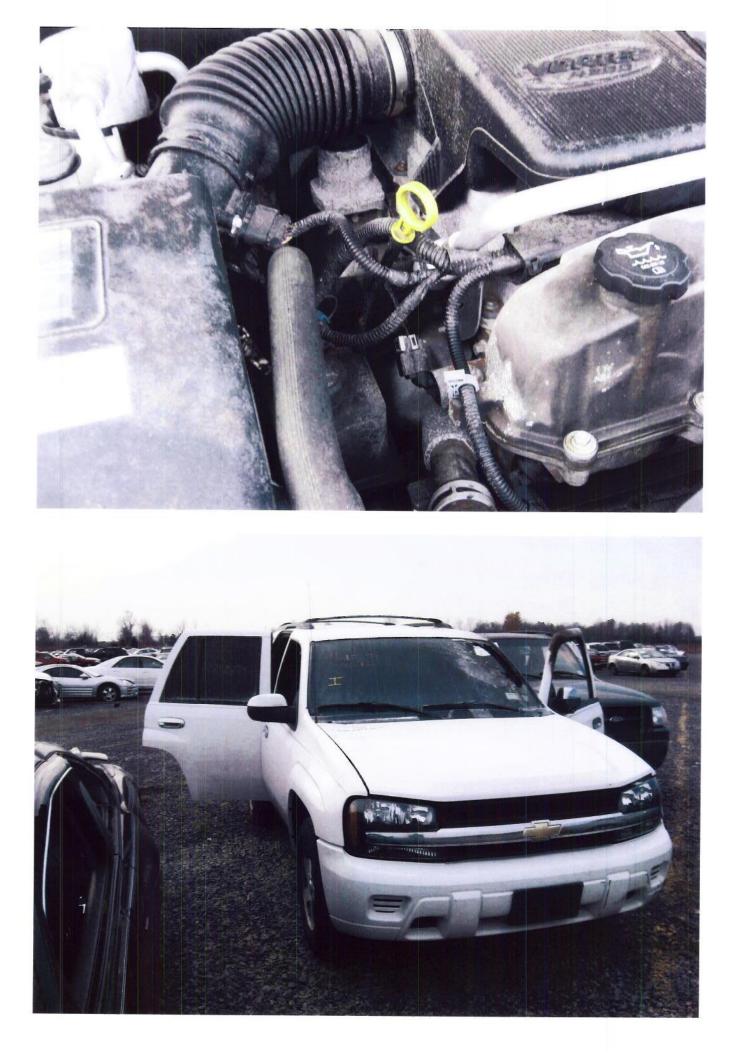

Q\_08\_d\_360\_370 TREAD panel checklist 23MY11-p.pdf Page 13 of 27

|                |                | Productio       | <u> </u> | Report                                       | _      | cident    | –   |                                                                                                                                                                                                                                                                                                                                                                                                                                                                                                                                                                                                                |                      |                                                                                                                                                                                                                                                                                                                                                                                                                                                                                                                                                                                                                                                                                                                                                                                                                                                                     |
|----------------|----------------|-----------------|----------|----------------------------------------------|--------|-----------|-----|----------------------------------------------------------------------------------------------------------------------------------------------------------------------------------------------------------------------------------------------------------------------------------------------------------------------------------------------------------------------------------------------------------------------------------------------------------------------------------------------------------------------------------------------------------------------------------------------------------------|----------------------|---------------------------------------------------------------------------------------------------------------------------------------------------------------------------------------------------------------------------------------------------------------------------------------------------------------------------------------------------------------------------------------------------------------------------------------------------------------------------------------------------------------------------------------------------------------------------------------------------------------------------------------------------------------------------------------------------------------------------------------------------------------------------------------------------------------------------------------------------------------------|
| IGNDS135472    | Source GM Cars | Date<br>8/21/20 |          | <ul> <li>Date</li> <li>4 10/23/20</li> </ul> | • Da   |           |     | Verbatim<br>DIr states - doing inventory and saw smoke coming from<br>inside a veh and opened the driver <b>door</b> and there was<br>open <b>flame</b> - was told to call and have a file created then<br>someone is going to call the dIrship back on this DIr seeks<br>creat a file and what to do next CRS advds have<br>documented this and someone will be calling the dIrship<br>within 2 business days Anna Cole/CAC/PDX/lv11 Received<br>and assigned in PAR. Linette Jackson/atx/par workflow                                                                                                        | Not branded          | Inspection Summary/Further info         File # 1-439660347         - Witness marks show the orange wire, which is the power feed to the left door module, was cut by the bracket supposed to hold the harness and connector in place at the upper left door hinge.         - Witness marks and bumed wire show the orange wire was cut by the bracket, which caused an electrical short and the melting of the wires and insulation at the connector for the interior wiring harness and left door wiring harness.         - After left front door panel was removed, there was no further damage found inside left door and after insulation was pulled back on wiring harness going to dash, there appeared to be no damage of the wiring harness in the dash.                                                                                                    |
|                |                |                 |          |                                              |        |           |     | there was an open <b>flame</b> underneath <b>door</b> pannel.                                                                                                                                                                                                                                                                                                                                                                                                                                                                                                                                                  |                      | <ul> <li>File does not meet PAR criteria because there were no flames therefore it is<br/>not a thermal event</li> </ul>                                                                                                                                                                                                                                                                                                                                                                                                                                                                                                                                                                                                                                                                                                                                            |
| 1GNDS13S262    | GM Cars        | 10/5/20         | 05 150   | 00 1/8/20                                    | 007 12 | 2/29/2006 | м   | please handle at PAR level WHITNEYTOLBERT/CAC/ATX                                                                                                                                                                                                                                                                                                                                                                                                                                                                                                                                                              | Not branded          | - dlr reparied the vehcile under warrantymariaruiz                                                                                                                                                                                                                                                                                                                                                                                                                                                                                                                                                                                                                                                                                                                                                                                                                  |
| 1GNET 165 166: | GM Cars        | 8/18/20         | 05 482   | 70 10/18/20                                  | 007 10 | )/16/2007 | 11. | Cust sts: has a 2006 trailblazer, took it to dlr. because Driver¿s<br>side <b>window switch</b> got on fire spontaneously while<br>he was driving, cust noticed smoke and some flemes coming<br>out the <b>switch</b> , which caused Damage to the in side of the<br><b>door</b> , cus sts there were No injuries.cust veh is still under<br>warranty.dlr advised him to get in touch with cac.Cust sks: to<br>document case and to get his veh fixed. and running.Csr adv:<br>Will certainly document and escalate this case to the Product<br>Allegation Department.                                         |                      | <ul> <li>File # 71-566155666</li> <li>Vehicle sustained fire damage in driver side door panel and amrest.</li> <li>The origin appears to be left front door window switch.</li> <li>The driver side window master switch has been previously replaced on 7/26/07 (at 44,640 miles) – 3,630 miles before the incident.</li> <li>No exterior or engine compartment damage. After the incident the owner drove the vehicle to the dealer. The fire damage is limited to the driver side doo panel and window master switch. No open fuses were found and all fuses are properly rated.</li> <li>The hot spot is directly below the driver side door amrest – location of the window master switch.</li> <li>No welded wires or balled ends were found. Wire harness leading to the switch appears to be intact. The primary damage is to the switch itself.</li> </ul> |
| 1GKDT135862:   | <b>GM Cars</b> | 4/3/20          | 06 200   | 00 1/3/20                                    | 008    | 1/2/2008  | MA  | Customer states she drove her vehicle the night before, got<br>home at midnight and the next time she saw the vehicle it<br>was being hosed down by the fire dept. Fire dept said that it<br>was due to an electrical fire in the driver side<br><b>door</b> Customer states she lost her \$300.00 Stroller, \$60Car<br>seat, 30 Cd   s that were each \$15, and her driveway has fire<br>damage. Customer has made a claim with her insruance<br>company Customer seeks a new truck CRS Adv that the case<br>will be sent to central claims and the lead time is 7-10<br>business daysmariaruiz/atx/par/11180 | Salvaged<br>6/1/2009 | 552109 - no ETA in system - SUBRO CARRIER FOR CLAIMANT ALLEGE<br>SUBJECT VEHICLE CAUGHT ON FIRE.<br>- Cust sts: I want to talk to a supervisor about my warranty. My car has been<br>written off and I want a rental vehicle. It caught on fire.                                                                                                                                                                                                                                                                                                                                                                                                                                                                                                                                                                                                                    |
| 1GNDT135472    | <b>GM Cars</b> | 4/24/20         | 07       | 0 5/6/20                                     | 008 4  | /28/2008  | NY  | CRS contacted John/ svc mgrCRS seeks/ to verify what <b>door</b><br><b>flame</b> s came from, because there was confusion. Driver or<br>passenger?DLR advised/ Drivers side <b>door</b> had the<br><b>flame</b> s. Ashlie Garcia/ ATX/ PAR                                                                                                                                                                                                                                                                                                                                                                     | Not branded          | Took s/v to dealership and two hours later it caught on fire while parked. Fire in<br>the driver front door.<br>'- veh was originally brought here for a window concern. but while it was sitting<br>on the lot, it caught fire causing extensive damage to the driver's door, driver's<br>seat and left side of the dash.<br>- all windows heat discolored, driver side door panel melted, driverseat<br>discolored, drivers door melterd, headliner meleted, and carpet damage<br>- The veh sat in that driveway at the dirshp for 2 hours before the runner went<br>out to take a look and take it to Pulaski and when the runner went to open the<br>passenger side door flames started coming out from the door panel and it                                                                                                                                   |