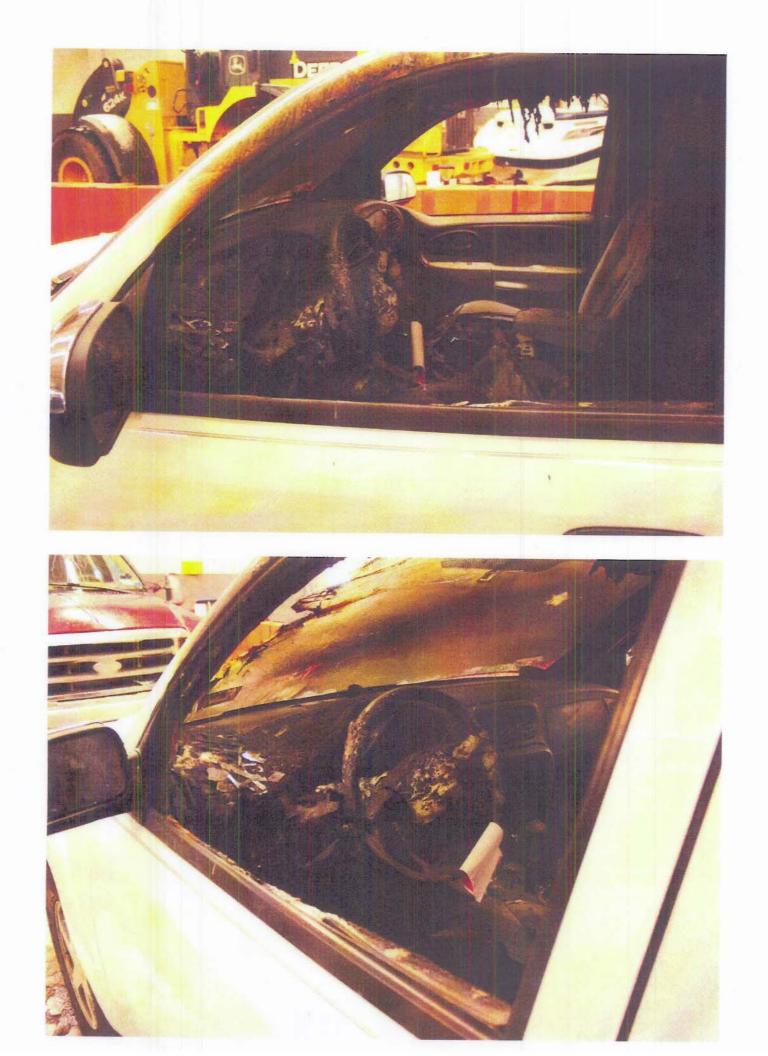

Q\_08\_d\_360\_370 TREAD panel checklist 23MY11-p.pdf Page 13 of 27

|                |                | Productio       | <u> </u> | Report                                       | _      | cident    | –   |                                                                                                                                                                                                                                                                                                                                                                                                                                                                                                                                                                                                                |                      |                                                                                                                                                                                                                                                                                                                                                                                                                                                                                                                                                                                                                                                                                                                                                                                                                                                                     |
|----------------|----------------|-----------------|----------|----------------------------------------------|--------|-----------|-----|----------------------------------------------------------------------------------------------------------------------------------------------------------------------------------------------------------------------------------------------------------------------------------------------------------------------------------------------------------------------------------------------------------------------------------------------------------------------------------------------------------------------------------------------------------------------------------------------------------------|----------------------|---------------------------------------------------------------------------------------------------------------------------------------------------------------------------------------------------------------------------------------------------------------------------------------------------------------------------------------------------------------------------------------------------------------------------------------------------------------------------------------------------------------------------------------------------------------------------------------------------------------------------------------------------------------------------------------------------------------------------------------------------------------------------------------------------------------------------------------------------------------------|
| IGNDS135472    | Source GM Cars | Date<br>8/21/20 |          | <ul> <li>Date</li> <li>4 10/23/20</li> </ul> | • Da   |           |     | Verbatim<br>DIr states - doing inventory and saw smoke coming from<br>inside a veh and opened the driver <b>door</b> and there was<br>open <b>flame</b> - was told to call and have a file created then<br>someone is going to call the dIrship back on this DIr seeks<br>creat a file and what to do next CRS advds have<br>documented this and someone will be calling the dIrship<br>within 2 business days Anna Cole/CAC/PDX/lv11 Received<br>and assigned in PAR. Linette Jackson/atx/par workflow                                                                                                        | Not branded          | Inspection Summary/Further info         File # 1-439660347         - Witness marks show the orange wire, which is the power feed to the left door module, was cut by the bracket supposed to hold the harness and connector in place at the upper left door hinge.         - Witness marks and bumed wire show the orange wire was cut by the bracket, which caused an electrical short and the melting of the wires and insulation at the connector for the interior wiring harness and left door wiring harness.         - After left front door panel was removed, there was no further damage found inside left door and after insulation was pulled back on wiring harness going to dash, there appeared to be no damage of the wiring harness in the dash.                                                                                                    |
|                |                |                 |          |                                              |        |           |     | there was an open <b>flame</b> underneath <b>door</b> pannel.                                                                                                                                                                                                                                                                                                                                                                                                                                                                                                                                                  |                      | <ul> <li>File does not meet PAR criteria because there were no flames therefore it is<br/>not a thermal event</li> </ul>                                                                                                                                                                                                                                                                                                                                                                                                                                                                                                                                                                                                                                                                                                                                            |
| 1GNDS13S262    | GM Cars        | 10/5/20         | 05 150   | 00 1/8/20                                    | 007 12 | 2/29/2006 | м   | please handle at PAR level WHITNEYTOLBERT/CAC/ATX                                                                                                                                                                                                                                                                                                                                                                                                                                                                                                                                                              | Not branded          | - dlr reparied the vehcile under warrantymariaruiz                                                                                                                                                                                                                                                                                                                                                                                                                                                                                                                                                                                                                                                                                                                                                                                                                  |
| 1GNET 165 166: | GM Cars        | 8/18/20         | 05 482   | 70 10/18/20                                  | 007 10 | )/16/2007 | 11. | Cust sts: has a 2006 trailblazer, took it to dlr. because Driver¿s<br>side <b>window switch</b> got on fire spontaneously while<br>he was driving, cust noticed smoke and some flemes coming<br>out the <b>switch</b> , which caused Damage to the in side of the<br><b>door</b> , cus sts there were No injuries.cust veh is still under<br>warranty.dlr advised him to get in touch with cac.Cust sks: to<br>document case and to get his veh fixed. and running.Csr adv:<br>Will certainly document and escalate this case to the Product<br>Allegation Department.                                         |                      | <ul> <li>File # 71-566155666</li> <li>Vehicle sustained fire damage in driver side door panel and amrest.</li> <li>The origin appears to be left front door window switch.</li> <li>The driver side window master switch has been previously replaced on 7/26/07 (at 44,640 miles) – 3,630 miles before the incident.</li> <li>No exterior or engine compartment damage. After the incident the owner drove the vehicle to the dealer. The fire damage is limited to the driver side doo panel and window master switch. No open fuses were found and all fuses are properly rated.</li> <li>The hot spot is directly below the driver side door amrest – location of the window master switch.</li> <li>No welded wires or balled ends were found. Wire harness leading to the switch appears to be intact. The primary damage is to the switch itself.</li> </ul> |
| 1GKDT135862:   | <b>GM Cars</b> | 4/3/20          | 06 200   | 00 1/3/20                                    | 008    | 1/2/2008  | MA  | Customer states she drove her vehicle the night before, got<br>home at midnight and the next time she saw the vehicle it<br>was being hosed down by the fire dept. Fire dept said that it<br>was due to an electrical fire in the driver side<br><b>door</b> Customer states she lost her \$300.00 Stroller, \$60Car<br>seat, 30 Cd   s that were each \$15, and her driveway has fire<br>damage. Customer has made a claim with her insruance<br>company Customer seeks a new truck CRS Adv that the case<br>will be sent to central claims and the lead time is 7-10<br>business daysmariaruiz/atx/par/11180 | Salvaged<br>6/1/2009 | 552109 - no ETA in system - SUBRO CARRIER FOR CLAIMANT ALLEGE<br>SUBJECT VEHICLE CAUGHT ON FIRE.<br>- Cust sts: I want to talk to a supervisor about my warranty. My car has been<br>written off and I want a rental vehicle. It caught on fire.                                                                                                                                                                                                                                                                                                                                                                                                                                                                                                                                                                                                                    |
| 1GNDT135472    | <b>GM Cars</b> | 4/24/20         | 07       | 0 5/6/20                                     | 008 4  | /28/2008  | NY  | CRS contacted John/ svc mgrCRS seeks/ to verify what <b>door</b><br><b>flame</b> s came from, because there was confusion. Driver or<br>passenger?DLR advised/ Drivers side <b>door</b> had the<br><b>flame</b> s. Ashlie Garcia/ ATX/ PAR                                                                                                                                                                                                                                                                                                                                                                     | Not branded          | Took s/v to dealership and two hours later it caught on fire while parked. Fire in<br>the driver front door.<br>'- veh was originally brought here for a window concern. but while it was sitting<br>on the lot, it caught fire causing extensive damage to the driver's door, driver's<br>seat and left side of the dash.<br>- all windows heat discolored, driver side door panel melted, driverseat<br>discolored, drivers door melterd, headliner meleted, and carpet damage<br>- The veh sat in that driveway at the dirshp for 2 hours before the runner went<br>out to take a look and take it to Pulaski and when the runner went to open the<br>passenger side door flames started coming out from the door panel and it                                                                                                                                   |

| 1GNDS13547 | GM Cars        | 4/12/2007 | 35000 | 6/10/2008 | 5/31/2008 IL  | CUST STS: - 2007 trailblazer started a fire a week and a half ago-<br>dlr told me that i should call CAC and file a report bec the<br>insurance is not doing to do anything about it - <b>window</b><br>opend <b>door</b> , <b>panel</b> was burned down , huge hole on<br>ceiling , half of it burned -driver side <b>door</b> caught fire fire<br>dept sts that it is definitely a electrical short -called dlr and<br>have it inspected CUST SKS:-file parCRS ADV: -will gather info<br>from you and have this escalated to PAR dept will contact you<br>withing 2-3 bus days <jackie<br>Harris/PremiumCAC/Mla/Lv1&gt;</jackie<br>                                                                                                     | Not branded | Incident date : 5-31-2008; 35,000 miles; Claimant parked the s/v. Next morning<br>went to get into it and observed that the door panel (driver side) melted.<br>'- vehicle was turned off and then was on fire the door panel the next morning.                                                                                                                                                                                                                                                                                                                                                   |
|------------|----------------|-----------|-------|-----------|---------------|-------------------------------------------------------------------------------------------------------------------------------------------------------------------------------------------------------------------------------------------------------------------------------------------------------------------------------------------------------------------------------------------------------------------------------------------------------------------------------------------------------------------------------------------------------------------------------------------------------------------------------------------------------------------------------------------------------------------------------------------|-------------|---------------------------------------------------------------------------------------------------------------------------------------------------------------------------------------------------------------------------------------------------------------------------------------------------------------------------------------------------------------------------------------------------------------------------------------------------------------------------------------------------------------------------------------------------------------------------------------------------|
| 1GNDT13527 | <b>GM Cars</b> | 11/6/2006 | 59000 | 7/2/2008  | 7/1/2008 ME   | CRS adv: confirmed pre-par and par detailsinddent desc?cust<br>sts: veh was parked, went to tum veh on, driver's<br><b>Window</b> started rolling up and down on it's out, then<br>black smoke started coming from the <b>Window</b> , cust got<br>out of veh, a few seconds later <b>flames</b> started comming<br>from the driver's <b>Window</b> , damaged the drivers <b>door</b> ,<br>floorboards, and seats.CRS adv: due to the seriousness of this<br>concern we will need to forward this file to our centrail daims<br>dept, someone from that dept will call you within 7-10<br>business days. if no call within 10 business days cust can call<br>CRS and CRS will then have the information<br>availible.StacyAmstutz/ATX/PAR | Not branded | Incident date: 7-1-2008; 59,000 miles; While driving, window started going up<br>and down by itself. Smoke coming from the door, parked vehide and a fire<br>ensued.<br>'- whole driver side door, running boards, steering wheel, dashboard, seats are<br>burned and melted. started my veh, the driver side window started to roll up and<br>down by itself, suddenly smoke came out fr the window. I got out of the vehide,<br>a few seconds later the whole driver side window was in flames. The whole door,<br>running board, dashboard, steering wheel and seats were burned an melted up. |
|            | GM Cars        |           |       |           | 9/6/2008 MD   | Cust was driving the veh. The <b>Window</b> 's stopped working.<br>Started smelling a burning smoke. He yanked the<br><b>Window</b> pannel, he unplugued it and saw <b>flame</b> 's on<br>it.                                                                                                                                                                                                                                                                                                                                                                                                                                                                                                                                             | Not branded | 560063 - 1710100 Som Blanckwasony ing Subject                                                                                                                                                                                                                                                                                                                                                                                                                                                                                                                                                     |
|            | GM Cars        |           |       |           | 9/28/2008 TX  | Cust stated he was calling to touch base w/crm. Crm stated<br>understand that veh went up in <b>flames</b> . Cust stated that is<br>correct, veh was parked at the time when his son tried to open<br>the d/s <b>door</b> , saw smoke & <b>flame</b> s when <b>door</b><br>opened. Cust stated the veh is at dlr right now. Crm stated will<br>have to refer this file to our central claim dept, they will f/u<br>w/cust w/in 7-10 business days. Cust stated that is correct. Joe<br>G/PAR/ATX                                                                                                                                                                                                                                          |             | Incident date: 9-28-2008; Urknown mileage; Fire in driver door while the s/v was<br>parked and unattended. Fire self extinguished.<br>'- theres an electrcal fire on the side of the driver when it was parked<br>- the smoke was so intense- melted the panel on the driver side<br>- Cust stated the insurance company already sent someone who determined that<br>is was faulty wiring on the side of the door.<br>Photos – Stevens                                                                                                                                                            |
| 1GNDT13536 | GM Cars        | 8/10/2005 | 50000 | 11/8/2008 | 10/29/2008 NY | Cust sts: - Calling to report a defect on the trailblazer- car<br>burned started in <b>door</b> - 10/29/2008 incident date- talked to<br>someone else- the dash board is gone steering wheel is gone<br>driver, paseenger side seats is gone. vehicle is totalled- no<br>one was hurt was in the driveway, locked vehicle 6:00pm<br>8:45pm alarm went off, vehicle was in <b>flame</b> s when i went<br>out to check- there was a fire inspector that that gave his<br>nameCust sks: - infrom chevrolet about the thermal eventCRS<br>adv: - will create a buisiness case and gave SR to the cust- adv<br>that will be forwarding the case to BRC department Tim<br>Parker/CAC/Tier1/Mla/IvI0                                             | Not branded | Incident date: 10-29-2008; 50,000 miles; Fire while the s/v was parked in driver<br>front door. Claimant observed fire and called 911.<br>'- Fire inspector gave name and number / Joe Lacks (Fire Inspector) - started in<br>the door, Electrical nature Totalled, cab of veh burned<br>- Veh had not been driven in 6 hours but about 2 hours prior to the fire starting<br>cust went out to lock the doors on the veh.                                                                                                                                                                         |