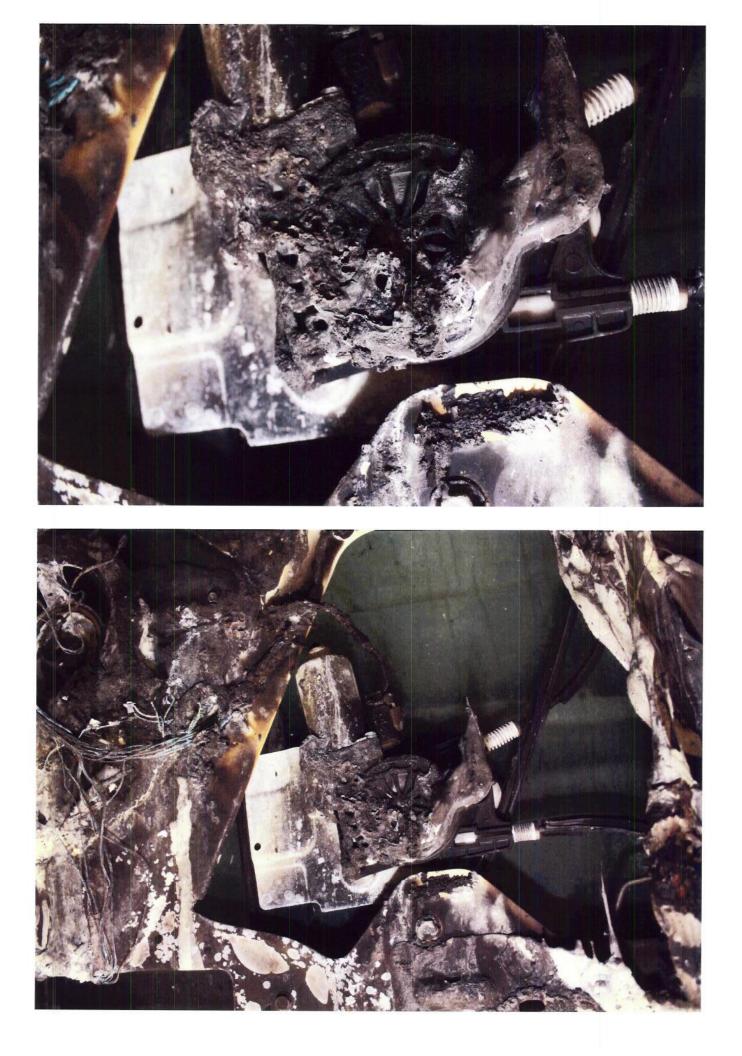

Q\_08\_d\_360\_370 TREAD panel checklist 23MY11-p.pdf Page 13 of 27

|                |                | Productio       | <u> </u> | Report                                       | _      | cident    | –   |                                                                                                                                                                                                                                                                                                                                                                                                                                                                                                                                                                                                                |                      |                                                                                                                                                                                                                                                                                                                                                                                                                                                                                                                                                                                                                                                                                                                                                                                                                                                                     |
|----------------|----------------|-----------------|----------|----------------------------------------------|--------|-----------|-----|----------------------------------------------------------------------------------------------------------------------------------------------------------------------------------------------------------------------------------------------------------------------------------------------------------------------------------------------------------------------------------------------------------------------------------------------------------------------------------------------------------------------------------------------------------------------------------------------------------------|----------------------|---------------------------------------------------------------------------------------------------------------------------------------------------------------------------------------------------------------------------------------------------------------------------------------------------------------------------------------------------------------------------------------------------------------------------------------------------------------------------------------------------------------------------------------------------------------------------------------------------------------------------------------------------------------------------------------------------------------------------------------------------------------------------------------------------------------------------------------------------------------------|
| IGNDS135472    | Source GM Cars | Date<br>8/21/20 |          | <ul> <li>Date</li> <li>4 10/23/20</li> </ul> | • Da   |           |     | Verbatim<br>DIr states - doing inventory and saw smoke coming from<br>inside a veh and opened the driver <b>door</b> and there was<br>open <b>flame</b> - was told to call and have a file created then<br>someone is going to call the dIrship back on this DIr seeks<br>creat a file and what to do next CRS advds have<br>documented this and someone will be calling the dIrship<br>within 2 business days Anna Cole/CAC/PDX/lv11 Received<br>and assigned in PAR. Linette Jackson/atx/par workflow                                                                                                        | Not branded          | Inspection Summary/Further info         File # 1-439660347         - Witness marks show the orange wire, which is the power feed to the left door module, was cut by the bracket supposed to hold the harness and connector in place at the upper left door hinge.         - Witness marks and bumed wire show the orange wire was cut by the bracket, which caused an electrical short and the melting of the wires and insulation at the connector for the interior wiring harness and left door wiring harness.         - After left front door panel was removed, there was no further damage found inside left door and after insulation was pulled back on wiring harness going to dash, there appeared to be no damage of the wiring harness in the dash.                                                                                                    |
|                |                |                 |          |                                              |        |           |     | there was an open <b>flame</b> underneath <b>door</b> pannel.                                                                                                                                                                                                                                                                                                                                                                                                                                                                                                                                                  |                      | <ul> <li>File does not meet PAR criteria because there were no flames therefore it is<br/>not a thermal event</li> </ul>                                                                                                                                                                                                                                                                                                                                                                                                                                                                                                                                                                                                                                                                                                                                            |
| 1GNDS13S262    | GM Cars        | 10/5/20         | 05 150   | 00 1/8/20                                    | 007 12 | 2/29/2006 | м   | please handle at PAR level WHITNEYTOLBERT/CAC/ATX                                                                                                                                                                                                                                                                                                                                                                                                                                                                                                                                                              | Not branded          | - dlr reparied the vehcile under warrantymariaruiz                                                                                                                                                                                                                                                                                                                                                                                                                                                                                                                                                                                                                                                                                                                                                                                                                  |
| 1GNET 165 166: | GM Cars        | 8/18/20         | 05 482   | 70 10/18/20                                  | 007 10 | )/16/2007 | 11. | Cust sts: has a 2006 trailblazer, took it to dlr. because Driver¿s<br>side <b>window switch</b> got on fire spontaneously while<br>he was driving, cust noticed smoke and some flemes coming<br>out the <b>switch</b> , which caused Damage to the in side of the<br><b>door</b> , cus sts there were No injuries.cust veh is still under<br>warranty.dlr advised him to get in touch with cac.Cust sks: to<br>document case and to get his veh fixed. and running.Csr adv:<br>Will certainly document and escalate this case to the Product<br>Allegation Department.                                         |                      | <ul> <li>File # 71-566155666</li> <li>Vehicle sustained fire damage in driver side door panel and amrest.</li> <li>The origin appears to be left front door window switch.</li> <li>The driver side window master switch has been previously replaced on 7/26/07 (at 44,640 miles) – 3,630 miles before the incident.</li> <li>No exterior or engine compartment damage. After the incident the owner drove the vehicle to the dealer. The fire damage is limited to the driver side doo panel and window master switch. No open fuses were found and all fuses are properly rated.</li> <li>The hot spot is directly below the driver side door amrest – location of the window master switch.</li> <li>No welded wires or balled ends were found. Wire harness leading to the switch appears to be intact. The primary damage is to the switch itself.</li> </ul> |
| 1GKDT135862:   | <b>GM Cars</b> | 4/3/20          | 06 200   | 00 1/3/20                                    | 008    | 1/2/2008  | MA  | Customer states she drove her vehicle the night before, got<br>home at midnight and the next time she saw the vehicle it<br>was being hosed down by the fire dept. Fire dept said that it<br>was due to an electrical fire in the driver side<br><b>door</b> Customer states she lost her \$300.00 Stroller, \$60Car<br>seat, 30 Cd   s that were each \$15, and her driveway has fire<br>damage. Customer has made a claim with her insruance<br>company Customer seeks a new truck CRS Adv that the case<br>will be sent to central claims and the lead time is 7-10<br>business daysmariaruiz/atx/par/11180 | Salvaged<br>6/1/2009 | 552109 - no ETA in system - SUBRO CARRIER FOR CLAIMANT ALLEGE<br>SUBJECT VEHICLE CAUGHT ON FIRE.<br>- Cust sts: I want to talk to a supervisor about my warranty. My car has been<br>written off and I want a rental vehicle. It caught on fire.                                                                                                                                                                                                                                                                                                                                                                                                                                                                                                                                                                                                                    |
| 1GNDT135472    | <b>GM Cars</b> | 4/24/20         | 07       | 0 5/6/20                                     | 008 4  | /28/2008  | NY  | CRS contacted John/ svc mgrCRS seeks/ to verify what <b>door</b><br><b>flame</b> s came from, because there was confusion. Driver or<br>passenger?DLR advised/ Drivers side <b>door</b> had the<br><b>flame</b> s. Ashlie Garcia/ ATX/ PAR                                                                                                                                                                                                                                                                                                                                                                     | Not branded          | Took s/v to dealership and two hours later it caught on fire while parked. Fire in<br>the driver front door.<br>'- veh was originally brought here for a window concern. but while it was sitting<br>on the lot, it caught fire causing extensive damage to the driver's door, driver's<br>seat and left side of the dash.<br>- all windows heat discolored, driver side door panel melted, driverseat<br>discolored, drivers door melterd, headliner meleted, and carpet damage<br>- The veh sat in that driveway at the dirshp for 2 hours before the runner went<br>out to take a look and take it to Pulaski and when the runner went to open the<br>passenger side door flames started coming out from the door panel and it                                                                                                                                   |