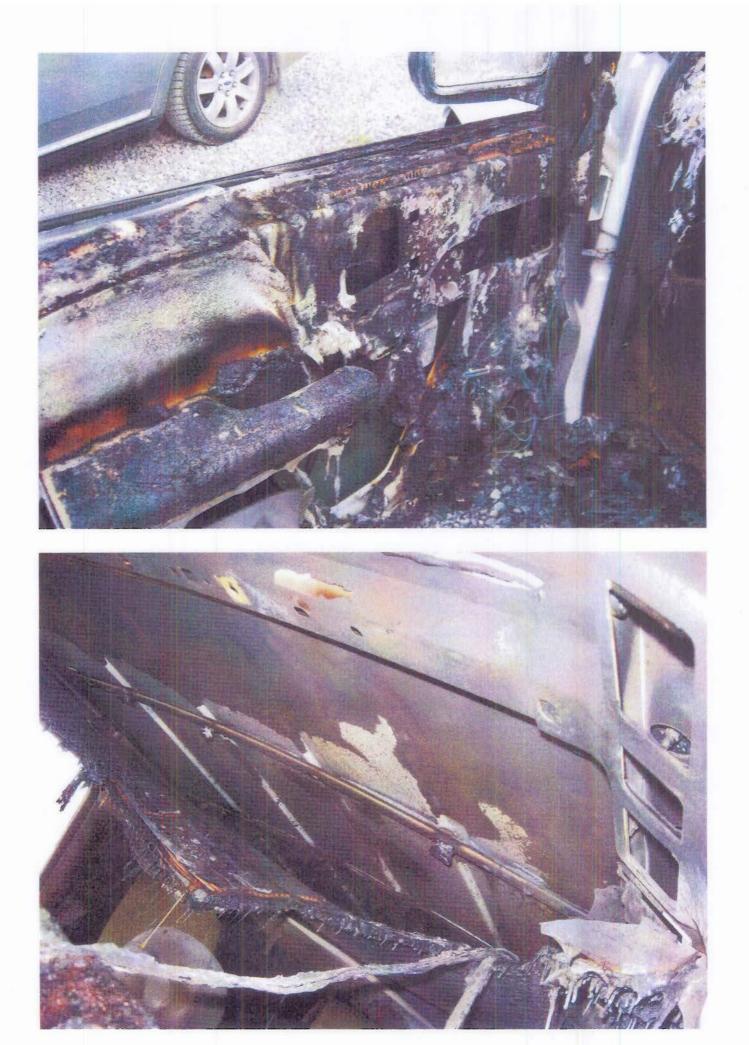

Q\_08\_d\_360\_370 TREAD panel checklist 23MY11-p.pdf Page 13 of 27

|                |                | Productio       | <u> </u> | Report                                       | _      | cident    | –   |                                                                                                                                                                                                                                                                                                                                                                                                                                                                                                                                                                                                                |                      |                                                                                                                                                                                                                                                                                                                                                                                                                                                                                                                                                                                                                                                                                                                                                                                                                                                                     |
|----------------|----------------|-----------------|----------|----------------------------------------------|--------|-----------|-----|----------------------------------------------------------------------------------------------------------------------------------------------------------------------------------------------------------------------------------------------------------------------------------------------------------------------------------------------------------------------------------------------------------------------------------------------------------------------------------------------------------------------------------------------------------------------------------------------------------------|----------------------|---------------------------------------------------------------------------------------------------------------------------------------------------------------------------------------------------------------------------------------------------------------------------------------------------------------------------------------------------------------------------------------------------------------------------------------------------------------------------------------------------------------------------------------------------------------------------------------------------------------------------------------------------------------------------------------------------------------------------------------------------------------------------------------------------------------------------------------------------------------------|
| IGNDS135472    | Source GM Cars | Date<br>8/21/20 |          | <ul> <li>Date</li> <li>4 10/23/20</li> </ul> | • Da   |           |     | Verbatim<br>DIr states - doing inventory and saw smoke coming from<br>inside a veh and opened the driver <b>door</b> and there was<br>open <b>flame</b> - was told to call and have a file created then<br>someone is going to call the dIrship back on this DIr seeks<br>creat a file and what to do next CRS advds have<br>documented this and someone will be calling the dIrship<br>within 2 business days Anna Cole/CAC/PDX/lv11 Received<br>and assigned in PAR. Linette Jackson/atx/par workflow                                                                                                        | Not branded          | Inspection Summary/Further info         File # 1-439660347         - Witness marks show the orange wire, which is the power feed to the left door module, was cut by the bracket supposed to hold the harness and connector in place at the upper left door hinge.         - Witness marks and bumed wire show the orange wire was cut by the bracket, which caused an electrical short and the melting of the wires and insulation at the connector for the interior wiring harness and left door wiring harness.         - After left front door panel was removed, there was no further damage found inside left door and after insulation was pulled back on wiring harness going to dash, there appeared to be no damage of the wiring harness in the dash.                                                                                                    |
|                |                |                 |          |                                              |        |           |     | there was an open <b>flame</b> underneath <b>door</b> pannel.                                                                                                                                                                                                                                                                                                                                                                                                                                                                                                                                                  |                      | <ul> <li>File does not meet PAR criteria because there were no flames therefore it is<br/>not a thermal event</li> </ul>                                                                                                                                                                                                                                                                                                                                                                                                                                                                                                                                                                                                                                                                                                                                            |
| 1GNDS13S262    | GM Cars        | 10/5/20         | 05 150   | 00 1/8/20                                    | 007 12 | 2/29/2006 | м   | please handle at PAR level WHITNEYTOLBERT/CAC/ATX                                                                                                                                                                                                                                                                                                                                                                                                                                                                                                                                                              | Not branded          | - dlr reparied the vehcile under warrantymariaruiz                                                                                                                                                                                                                                                                                                                                                                                                                                                                                                                                                                                                                                                                                                                                                                                                                  |
| 1GNET 165 166: | GM Cars        | 8/18/20         | 05 482   | 70 10/18/20                                  | 007 10 | )/16/2007 | 11. | Cust sts: has a 2006 trailblazer, took it to dlr. because Driver¿s<br>side <b>window switch</b> got on fire spontaneously while<br>he was driving, cust noticed smoke and some flemes coming<br>out the <b>switch</b> , which caused Damage to the in side of the<br><b>door</b> , cus sts there were No injuries.cust veh is still under<br>warranty.dlr advised him to get in touch with cac.Cust sks: to<br>document case and to get his veh fixed. and running.Csr adv:<br>Will certainly document and escalate this case to the Product<br>Allegation Department.                                         |                      | <ul> <li>File # 71-566155666</li> <li>Vehicle sustained fire damage in driver side door panel and amrest.</li> <li>The origin appears to be left front door window switch.</li> <li>The driver side window master switch has been previously replaced on 7/26/07 (at 44,640 miles) – 3,630 miles before the incident.</li> <li>No exterior or engine compartment damage. After the incident the owner drove the vehicle to the dealer. The fire damage is limited to the driver side doo panel and window master switch. No open fuses were found and all fuses are properly rated.</li> <li>The hot spot is directly below the driver side door amrest – location of the window master switch.</li> <li>No welded wires or balled ends were found. Wire harness leading to the switch appears to be intact. The primary damage is to the switch itself.</li> </ul> |
| 1GKDT135862:   | <b>GM Cars</b> | 4/3/20          | 06 200   | 00 1/3/20                                    | 008    | 1/2/2008  | MA  | Customer states she drove her vehicle the night before, got<br>home at midnight and the next time she saw the vehicle it<br>was being hosed down by the fire dept. Fire dept said that it<br>was due to an electrical fire in the driver side<br><b>door</b> Customer states she lost her \$300.00 Stroller, \$60Car<br>seat, 30 Cd   s that were each \$15, and her driveway has fire<br>damage. Customer has made a claim with her insruance<br>company Customer seeks a new truck CRS Adv that the case<br>will be sent to central claims and the lead time is 7-10<br>business daysmariaruiz/atx/par/11180 | Salvaged<br>6/1/2009 | 552109 - no ETA in system - SUBRO CARRIER FOR CLAIMANT ALLEGE<br>SUBJECT VEHICLE CAUGHT ON FIRE.<br>- Cust sts: I want to talk to a supervisor about my warranty. My car has been<br>written off and I want a rental vehicle. It caught on fire.                                                                                                                                                                                                                                                                                                                                                                                                                                                                                                                                                                                                                    |
| 1GNDT135472    | <b>GM Cars</b> | 4/24/20         | 07       | 0 5/6/20                                     | 008 4  | /28/2008  | NY  | CRS contacted John/ svc mgrCRS seeks/ to verify what <b>door</b><br><b>flame</b> s came from, because there was confusion. Driver or<br>passenger?DLR advised/ Drivers side <b>door</b> had the<br><b>flame</b> s. Ashlie Garcia/ ATX/ PAR                                                                                                                                                                                                                                                                                                                                                                     | Not branded          | Took s/v to dealership and two hours later it caught on fire while parked. Fire in<br>the driver front door.<br>'- veh was originally brought here for a window concern. but while it was sitting<br>on the lot, it caught fire causing extensive damage to the driver's door, driver's<br>seat and left side of the dash.<br>- all windows heat discolored, driver side door panel melted, driverseat<br>discolored, drivers door melterd, headliner meleted, and carpet damage<br>- The veh sat in that driveway at the dirshp for 2 hours before the runner went<br>out to take a look and take it to Pulaski and when the runner went to open the<br>passenger side door flames started coming out from the door panel and it                                                                                                                                   |

| 1GNDS13547 | GM Cars        | 4/12/2007 | 35000 | 6/10/2008 | 5/31/2008 IL  | CUST STS: - 2007 trailblazer started a fire a week and a half ago-<br>dlr told me that i should call CAC and file a report bec the<br>insurance is not doing to do anything about it - <b>window</b><br>opend <b>door</b> , <b>panel</b> was burned down , huge hole on<br>ceiling , half of it burned -driver side <b>door</b> caught fire fire<br>dept sts that it is definitely a electrical short -called dlr and<br>have it inspected CUST SKS:-file parCRS ADV: -will gather info<br>from you and have this escalated to PAR dept will contact you<br>withing 2-3 bus days <jackie<br>Harris/PremiumCAC/Mla/Lv1&gt;</jackie<br>                                                                                                     | Not branded | Incident date : 5-31-2008; 35,000 miles; Claimant parked the s/v. Next morning<br>went to get into it and observed that the door panel (driver side) melted.<br>'- vehicle was turned off and then was on fire the door panel the next morning.                                                                                                                                                                                                                                                                                                                                                   |
|------------|----------------|-----------|-------|-----------|---------------|-------------------------------------------------------------------------------------------------------------------------------------------------------------------------------------------------------------------------------------------------------------------------------------------------------------------------------------------------------------------------------------------------------------------------------------------------------------------------------------------------------------------------------------------------------------------------------------------------------------------------------------------------------------------------------------------------------------------------------------------|-------------|---------------------------------------------------------------------------------------------------------------------------------------------------------------------------------------------------------------------------------------------------------------------------------------------------------------------------------------------------------------------------------------------------------------------------------------------------------------------------------------------------------------------------------------------------------------------------------------------------|
| 1GNDT13527 | <b>GM Cars</b> | 11/6/2006 | 59000 | 7/2/2008  | 7/1/2008 ME   | CRS adv: confirmed pre-par and par detailsinddent desc?cust<br>sts: veh was parked, went to tum veh on, driver's<br><b>Window</b> started rolling up and down on it's out, then<br>black smoke started coming from the <b>Window</b> , cust got<br>out of veh, a few seconds later <b>flames</b> started comming<br>from the driver's <b>Window</b> , damaged the drivers <b>door</b> ,<br>floorboards, and seats.CRS adv: due to the seriousness of this<br>concern we will need to forward this file to our centrail daims<br>dept, someone from that dept will call you within 7-10<br>business days. if no call within 10 business days cust can call<br>CRS and CRS will then have the information<br>availible.StacyAmstutz/ATX/PAR | Not branded | Incident date: 7-1-2008; 59,000 miles; While driving, window started going up<br>and down by itself. Smoke coming from the door, parked vehide and a fire<br>ensued.<br>'- whole driver side door, running boards, steering wheel, dashboard, seats are<br>burned and melted. started my veh, the driver side window started to roll up and<br>down by itself, suddenly smoke came out fr the window. I got out of the vehide,<br>a few seconds later the whole driver side window was in flames. The whole door,<br>running board, dashboard, steering wheel and seats were burned an melted up. |
|            | GM Cars        |           |       |           | 9/6/2008 MD   | Cust was driving the veh. The <b>Window</b> 's stopped working.<br>Started smelling a burning smoke. He yanked the<br><b>Window</b> pannel, he unplugued it and saw <b>flame</b> 's on<br>it.                                                                                                                                                                                                                                                                                                                                                                                                                                                                                                                                             | Not branded | 560063 - 1710100 Som Blanckwasony ing Subject                                                                                                                                                                                                                                                                                                                                                                                                                                                                                                                                                     |
|            | GM Cars        |           |       |           | 9/28/2008 TX  | Cust stated he was calling to touch base w/crm. Crm stated<br>understand that veh went up in <b>flames</b> . Cust stated that is<br>correct, veh was parked at the time when his son tried to open<br>the d/s <b>door</b> , saw smoke & <b>flame</b> s when <b>door</b><br>opened. Cust stated the veh is at dlr right now. Crm stated will<br>have to refer this file to our central claim dept, they will f/u<br>w/cust w/in 7-10 business days. Cust stated that is correct. Joe<br>G/PAR/ATX                                                                                                                                                                                                                                          |             | Incident date: 9-28-2008; Urknown mileage; Fire in driver door while the s/v was<br>parked and unattended. Fire self extinguished.<br>'- theres an electrcal fire on the side of the driver when it was parked<br>- the smoke was so intense- melted the panel on the driver side<br>- Cust stated the insurance company already sent someone who determined that<br>is was faulty wiring on the side of the door.<br>Photos – Stevens                                                                                                                                                            |
| 1GNDT13536 | GM Cars        | 8/10/2005 | 50000 | 11/8/2008 | 10/29/2008 NY | Cust sts: - Calling to report a defect on the trailblazer- car<br>burned started in <b>door</b> - 10/29/2008 incident date- talked to<br>someone else- the dash board is gone steering wheel is gone<br>driver, paseenger side seats is gone. vehicle is totalled- no<br>one was hurt was in the driveway, locked vehicle 6:00pm<br>8:45pm alarm went off, vehicle was in <b>flame</b> s when i went<br>out to check- there was a fire inspector that that gave his<br>nameCust sks: - infrom chevrolet about the thermal eventCRS<br>adv: - will create a buisiness case and gave SR to the cust- adv<br>that will be forwarding the case to BRC department Tim<br>Parker/CAC/Tier1/Mla/IvI0                                             | Not branded | Incident date: 10-29-2008; 50,000 miles; Fire while the s/v was parked in driver<br>front door. Claimant observed fire and called 911.<br>'- Fire inspector gave name and number / Joe Lacks (Fire Inspector) - started in<br>the door, Electrical nature Totalled, cab of veh burned<br>- Veh had not been driven in 6 hours but about 2 hours prior to the fire starting<br>cust went out to lock the doors on the veh.                                                                                                                                                                         |