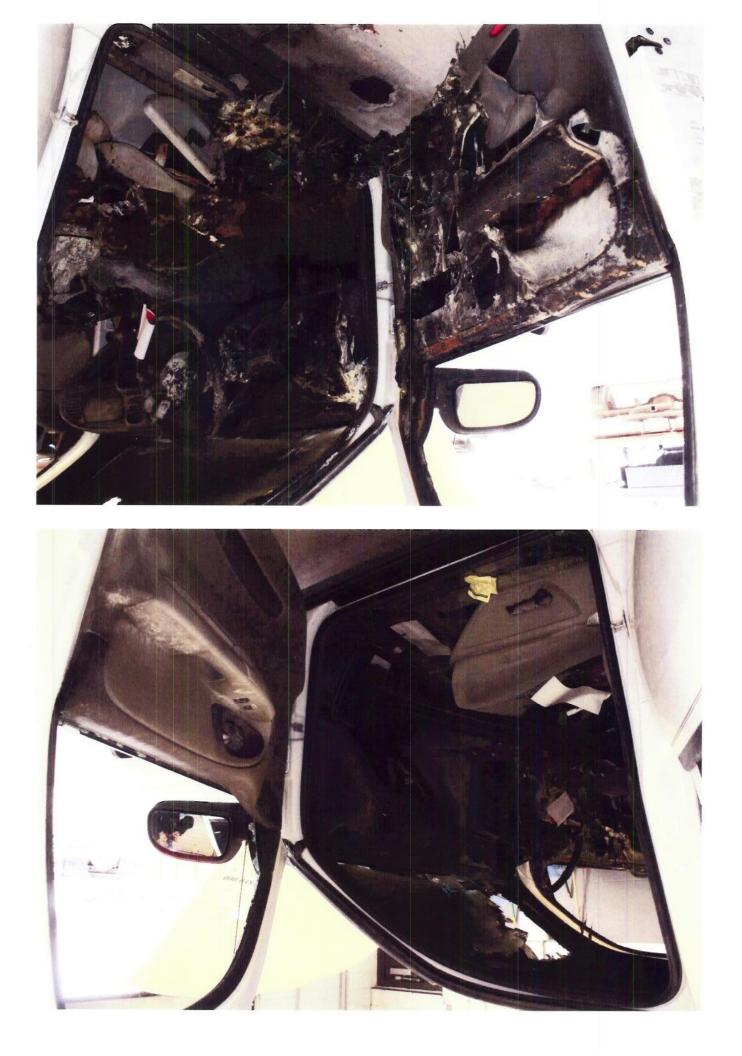

Q\_08\_d\_360\_370 TREAD panel checklist 23MY11-p.pdf Page 13 of 27

|                |                | Productio       | <u> </u> | Report                                       | _      | cident    | –   |                                                                                                                                                                                                                                                                                                                                                                                                                                                                                                                                                                                                                |                      |                                                                                                                                                                                                                                                                                                                                                                                                                                                                                                                                                                                                                                                                                                                                                                                                                                                                     |
|----------------|----------------|-----------------|----------|----------------------------------------------|--------|-----------|-----|----------------------------------------------------------------------------------------------------------------------------------------------------------------------------------------------------------------------------------------------------------------------------------------------------------------------------------------------------------------------------------------------------------------------------------------------------------------------------------------------------------------------------------------------------------------------------------------------------------------|----------------------|---------------------------------------------------------------------------------------------------------------------------------------------------------------------------------------------------------------------------------------------------------------------------------------------------------------------------------------------------------------------------------------------------------------------------------------------------------------------------------------------------------------------------------------------------------------------------------------------------------------------------------------------------------------------------------------------------------------------------------------------------------------------------------------------------------------------------------------------------------------------|
| IGNDS135472    | Source GM Cars | Date<br>8/21/20 |          | <ul> <li>Date</li> <li>4 10/23/20</li> </ul> | • Da   |           |     | Verbatim<br>DIr states - doing inventory and saw smoke coming from<br>inside a veh and opened the driver <b>door</b> and there was<br>open <b>flame</b> - was told to call and have a file created then<br>someone is going to call the dIrship back on this DIr seeks<br>creat a file and what to do next CRS advds have<br>documented this and someone will be calling the dIrship<br>within 2 business days Anna Cole/CAC/PDX/lv11 Received<br>and assigned in PAR. Linette Jackson/atx/par workflow                                                                                                        | Not branded          | Inspection Summary/Further info         File # 1-439660347         - Witness marks show the orange wire, which is the power feed to the left door module, was cut by the bracket supposed to hold the harness and connector in place at the upper left door hinge.         - Witness marks and bumed wire show the orange wire was cut by the bracket, which caused an electrical short and the melting of the wires and insulation at the connector for the interior wiring harness and left door wiring harness.         - After left front door panel was removed, there was no further damage found inside left door and after insulation was pulled back on wiring harness going to dash, there appeared to be no damage of the wiring harness in the dash.                                                                                                    |
|                |                |                 |          |                                              |        |           |     | there was an open <b>flame</b> underneath <b>door</b> pannel.                                                                                                                                                                                                                                                                                                                                                                                                                                                                                                                                                  |                      | <ul> <li>File does not meet PAR criteria because there were no flames therefore it is<br/>not a thermal event</li> </ul>                                                                                                                                                                                                                                                                                                                                                                                                                                                                                                                                                                                                                                                                                                                                            |
| 1GNDS13S262    | GM Cars        | 10/5/20         | 05 150   | 00 1/8/20                                    | 007 12 | 2/29/2006 | м   | please handle at PAR level WHITNEYTOLBERT/CAC/ATX                                                                                                                                                                                                                                                                                                                                                                                                                                                                                                                                                              | Not branded          | - dlr reparied the vehcile under warrantymariaruiz                                                                                                                                                                                                                                                                                                                                                                                                                                                                                                                                                                                                                                                                                                                                                                                                                  |
| 1GNET 165 166: | GM Cars        | 8/18/20         | 05 482   | 70 10/18/20                                  | 007 10 | )/16/2007 | 11. | Cust sts: has a 2006 trailblazer, took it to dlr. because Driver¿s<br>side <b>window switch</b> got on fire spontaneously while<br>he was driving, cust noticed smoke and some flemes coming<br>out the <b>switch</b> , which caused Damage to the in side of the<br><b>door</b> , cus sts there were No injuries.cust veh is still under<br>warranty.dlr advised him to get in touch with cac.Cust sks: to<br>document case and to get his veh fixed. and running.Csr adv:<br>Will certainly document and escalate this case to the Product<br>Allegation Department.                                         |                      | <ul> <li>File # 71-566155666</li> <li>Vehicle sustained fire damage in driver side door panel and amrest.</li> <li>The origin appears to be left front door window switch.</li> <li>The driver side window master switch has been previously replaced on 7/26/07 (at 44,640 miles) – 3,630 miles before the incident.</li> <li>No exterior or engine compartment damage. After the incident the owner drove the vehicle to the dealer. The fire damage is limited to the driver side doo panel and window master switch. No open fuses were found and all fuses are properly rated.</li> <li>The hot spot is directly below the driver side door amrest – location of the window master switch.</li> <li>No welded wires or balled ends were found. Wire harness leading to the switch appears to be intact. The primary damage is to the switch itself.</li> </ul> |
| 1GKDT135862:   | <b>GM Cars</b> | 4/3/20          | 06 200   | 00 1/3/20                                    | 008    | 1/2/2008  | MA  | Customer states she drove her vehicle the night before, got<br>home at midnight and the next time she saw the vehicle it<br>was being hosed down by the fire dept. Fire dept said that it<br>was due to an electrical fire in the driver side<br><b>door</b> Customer states she lost her \$300.00 Stroller, \$60Car<br>seat, 30 Cd   s that were each \$15, and her driveway has fire<br>damage. Customer has made a claim with her insruance<br>company Customer seeks a new truck CRS Adv that the case<br>will be sent to central claims and the lead time is 7-10<br>business daysmariaruiz/atx/par/11180 | Salvaged<br>6/1/2009 | 552109 - no ETA in system - SUBRO CARRIER FOR CLAIMANT ALLEGE<br>SUBJECT VEHICLE CAUGHT ON FIRE.<br>- Cust sts: I want to talk to a supervisor about my warranty. My car has been<br>written off and I want a rental vehicle. It caught on fire.                                                                                                                                                                                                                                                                                                                                                                                                                                                                                                                                                                                                                    |
| 1GNDT135472    | <b>GM Cars</b> | 4/24/20         | 07       | 0 5/6/20                                     | 008 4  | /28/2008  | NY  | CRS contacted John/ svc mgrCRS seeks/ to verify what <b>door</b><br><b>flame</b> s came from, because there was confusion. Driver or<br>passenger?DLR advised/ Drivers side <b>door</b> had the<br><b>flame</b> s. Ashlie Garcia/ ATX/ PAR                                                                                                                                                                                                                                                                                                                                                                     | Not branded          | Took s/v to dealership and two hours later it caught on fire while parked. Fire in<br>the driver front door.<br>'- veh was originally brought here for a window concern. but while it was sitting<br>on the lot, it caught fire causing extensive damage to the driver's door, driver's<br>seat and left side of the dash.<br>- all windows heat discolored, driver side door panel melted, driverseat<br>discolored, drivers door melterd, headliner meleted, and carpet damage<br>- The veh sat in that driveway at the dirshp for 2 hours before the runner went<br>out to take a look and take it to Pulaski and when the runner went to open the<br>passenger side door flames started coming out from the door panel and it                                                                                                                                   |