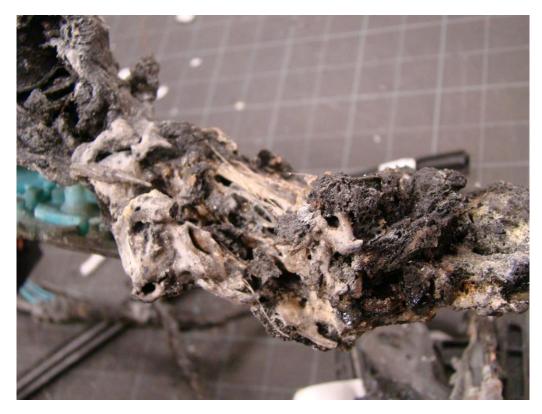

Q\_08\_d\_360\_370 TREAD panel checklist 23MY11-p.pdf Page 13 of 27

|                |                | Productio       | <u> </u> | Report                                       | _      | cident    | –   |                                                                                                                                                                                                                                                                                                                                                                                                                                                                                                                                                                                                                |                      |                                                                                                                                                                                                                                                                                                                                                                                                                                                                                                                                                                                                                                                                                                                                                                                                                                                                     |
|----------------|----------------|-----------------|----------|----------------------------------------------|--------|-----------|-----|----------------------------------------------------------------------------------------------------------------------------------------------------------------------------------------------------------------------------------------------------------------------------------------------------------------------------------------------------------------------------------------------------------------------------------------------------------------------------------------------------------------------------------------------------------------------------------------------------------------|----------------------|---------------------------------------------------------------------------------------------------------------------------------------------------------------------------------------------------------------------------------------------------------------------------------------------------------------------------------------------------------------------------------------------------------------------------------------------------------------------------------------------------------------------------------------------------------------------------------------------------------------------------------------------------------------------------------------------------------------------------------------------------------------------------------------------------------------------------------------------------------------------|
| IGNDS135472    | Source GM Cars | Date<br>8/21/20 |          | <ul> <li>Date</li> <li>4 10/23/20</li> </ul> | • Da   |           |     | Verbatim<br>DIr states - doing inventory and saw smoke coming from<br>inside a veh and opened the driver <b>door</b> and there was<br>open <b>flame</b> - was told to call and have a file created then<br>someone is going to call the dIrship back on this DIr seeks<br>creat a file and what to do next CRS advds have<br>documented this and someone will be calling the dIrship<br>within 2 business days Anna Cole/CAC/PDX/lv11 Received<br>and assigned in PAR. Linette Jackson/atx/par workflow                                                                                                        | Not branded          | Inspection Summary/Further info         File # 1-439660347         - Witness marks show the orange wire, which is the power feed to the left door module, was cut by the bracket supposed to hold the harness and connector in place at the upper left door hinge.         - Witness marks and bumed wire show the orange wire was cut by the bracket, which caused an electrical short and the melting of the wires and insulation at the connector for the interior wiring harness and left door wiring harness.         - After left front door panel was removed, there was no further damage found inside left door and after insulation was pulled back on wiring harness going to dash, there appeared to be no damage of the wiring harness in the dash.                                                                                                    |
|                |                |                 |          |                                              |        |           |     | there was an open <b>flame</b> underneath <b>door</b> pannel.                                                                                                                                                                                                                                                                                                                                                                                                                                                                                                                                                  |                      | <ul> <li>File does not meet PAR criteria because there were no flames therefore it is<br/>not a thermal event</li> </ul>                                                                                                                                                                                                                                                                                                                                                                                                                                                                                                                                                                                                                                                                                                                                            |
| 1GNDS13S262    | GM Cars        | 10/5/20         | 05 150   | 00 1/8/20                                    | 007 12 | 2/29/2006 | м   | please handle at PAR level WHITNEYTOLBERT/CAC/ATX                                                                                                                                                                                                                                                                                                                                                                                                                                                                                                                                                              | Not branded          | - dlr reparied the vehcile under warrantymariaruiz                                                                                                                                                                                                                                                                                                                                                                                                                                                                                                                                                                                                                                                                                                                                                                                                                  |
| 1GNET 165 166: | GM Cars        | 8/18/20         | 05 482   | 70 10/18/20                                  | 007 10 | )/16/2007 | 11. | Cust sts: has a 2006 trailblazer, took it to dlr. because Driver¿s<br>side <b>window switch</b> got on fire spontaneously while<br>he was driving, cust noticed smoke and some flemes coming<br>out the <b>switch</b> , which caused Damage to the in side of the<br><b>door</b> , cus sts there were No injuries.cust veh is still under<br>warranty.dlr advised him to get in touch with cac.Cust sks: to<br>document case and to get his veh fixed. and running.Csr adv:<br>Will certainly document and escalate this case to the Product<br>Allegation Department.                                         |                      | <ul> <li>File # 71-566155666</li> <li>Vehicle sustained fire damage in driver side door panel and amrest.</li> <li>The origin appears to be left front door window switch.</li> <li>The driver side window master switch has been previously replaced on 7/26/07 (at 44,640 miles) – 3,630 miles before the incident.</li> <li>No exterior or engine compartment damage. After the incident the owner drove the vehicle to the dealer. The fire damage is limited to the driver side doo panel and window master switch. No open fuses were found and all fuses are properly rated.</li> <li>The hot spot is directly below the driver side door amrest – location of the window master switch.</li> <li>No welded wires or balled ends were found. Wire harness leading to the switch appears to be intact. The primary damage is to the switch itself.</li> </ul> |
| 1GKDT135862:   | <b>GM Cars</b> | 4/3/20          | 06 200   | 00 1/3/20                                    | 008    | 1/2/2008  | MA  | Customer states she drove her vehicle the night before, got<br>home at midnight and the next time she saw the vehicle it<br>was being hosed down by the fire dept. Fire dept said that it<br>was due to an electrical fire in the driver side<br><b>door</b> Customer states she lost her \$300.00 Stroller, \$60Car<br>seat, 30 Cd   s that were each \$15, and her driveway has fire<br>damage. Customer has made a claim with her insruance<br>company Customer seeks a new truck CRS Adv that the case<br>will be sent to central claims and the lead time is 7-10<br>business daysmariaruiz/atx/par/11180 | Salvaged<br>6/1/2009 | 552109 - no ETA in system - SUBRO CARRIER FOR CLAIMANT ALLEGE<br>SUBJECT VEHICLE CAUGHT ON FIRE.<br>- Cust sts: I want to talk to a supervisor about my warranty. My car has been<br>written off and I want a rental vehicle. It caught on fire.                                                                                                                                                                                                                                                                                                                                                                                                                                                                                                                                                                                                                    |
| 1GNDT135472    | <b>GM Cars</b> | 4/24/20         | 07       | 0 5/6/20                                     | 008 4  | /28/2008  | NY  | CRS contacted John/ svc mgrCRS seeks/ to verify what <b>door</b><br><b>flame</b> s came from, because there was confusion. Driver or<br>passenger?DLR advised/ Drivers side <b>door</b> had the<br><b>flame</b> s. Ashlie Garcia/ ATX/ PAR                                                                                                                                                                                                                                                                                                                                                                     | Not branded          | Took s/v to dealership and two hours later it caught on fire while parked. Fire in<br>the driver front door.<br>'- veh was originally brought here for a window concern. but while it was sitting<br>on the lot, it caught fire causing extensive damage to the driver's door, driver's<br>seat and left side of the dash.<br>- all windows heat discolored, driver side door panel melted, driverseat<br>discolored, drivers door melterd, headliner meleted, and carpet damage<br>- The veh sat in that driveway at the dirshp for 2 hours before the runner went<br>out to take a look and take it to Pulaski and when the runner went to open the<br>passenger side door flames started coming out from the door panel and it                                                                                                                                   |