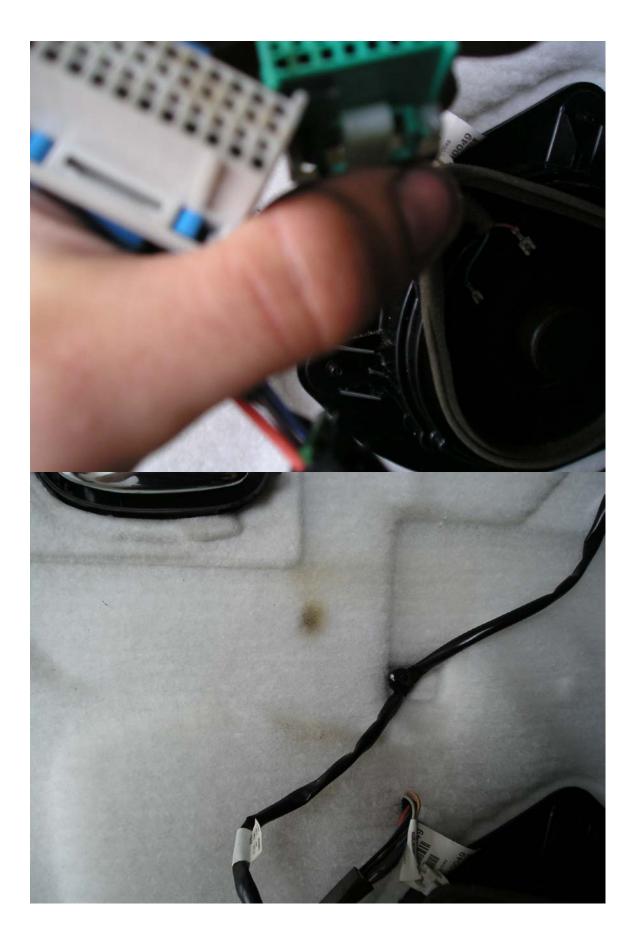

Q\_08\_d\_360\_370 TREAD panel checklist 23MY11-p.pdf Page 13 of 27

|                |                | Productio       | <u> </u> | Report                                       | _      | cident    | –   |                                                                                                                                                                                                                                                                                                                                                                                                                                                                                                                                                                                                                |                      |                                                                                                                                                                                                                                                                                                                                                                                                                                                                                                                                                                                                                                                                                                                                                                                                                                                                     |
|----------------|----------------|-----------------|----------|----------------------------------------------|--------|-----------|-----|----------------------------------------------------------------------------------------------------------------------------------------------------------------------------------------------------------------------------------------------------------------------------------------------------------------------------------------------------------------------------------------------------------------------------------------------------------------------------------------------------------------------------------------------------------------------------------------------------------------|----------------------|---------------------------------------------------------------------------------------------------------------------------------------------------------------------------------------------------------------------------------------------------------------------------------------------------------------------------------------------------------------------------------------------------------------------------------------------------------------------------------------------------------------------------------------------------------------------------------------------------------------------------------------------------------------------------------------------------------------------------------------------------------------------------------------------------------------------------------------------------------------------|
| IGNDS135472    | Source GM Cars | Date<br>8/21/20 |          | <ul> <li>Date</li> <li>4 10/23/20</li> </ul> | • Da   |           |     | Verbatim<br>DIr states - doing inventory and saw smoke coming from<br>inside a veh and opened the driver <b>door</b> and there was<br>open <b>flame</b> - was told to call and have a file created then<br>someone is going to call the dIrship back on this DIr seeks<br>creat a file and what to do next CRS advds have<br>documented this and someone will be calling the dIrship<br>within 2 business days Anna Cole/CAC/PDX/lv11 Received<br>and assigned in PAR. Linette Jackson/atx/par workflow                                                                                                        | Not branded          | Inspection Summary/Further info         File # 1-439660347         - Witness marks show the orange wire, which is the power feed to the left door module, was cut by the bracket supposed to hold the harness and connector in place at the upper left door hinge.         - Witness marks and bumed wire show the orange wire was cut by the bracket, which caused an electrical short and the melting of the wires and insulation at the connector for the interior wiring harness and left door wiring harness.         - After left front door panel was removed, there was no further damage found inside left door and after insulation was pulled back on wiring harness going to dash, there appeared to be no damage of the wiring harness in the dash.                                                                                                    |
|                |                |                 |          |                                              |        |           |     | there was an open <b>flame</b> underneath <b>door</b> pannel.                                                                                                                                                                                                                                                                                                                                                                                                                                                                                                                                                  |                      | <ul> <li>File does not meet PAR criteria because there were no flames therefore it is<br/>not a thermal event</li> </ul>                                                                                                                                                                                                                                                                                                                                                                                                                                                                                                                                                                                                                                                                                                                                            |
| 1GNDS13S262    | GM Cars        | 10/5/20         | 05 150   | 00 1/8/20                                    | 007 12 | 2/29/2006 | м   | please handle at PAR level WHITNEYTOLBERT/CAC/ATX                                                                                                                                                                                                                                                                                                                                                                                                                                                                                                                                                              | Not branded          | - dlr reparied the vehcile under warrantymariaruiz                                                                                                                                                                                                                                                                                                                                                                                                                                                                                                                                                                                                                                                                                                                                                                                                                  |
| 1GNET 165 166: | GM Cars        | 8/18/20         | 05 482   | 70 10/18/20                                  | 007 10 | )/16/2007 | 11. | Cust sts: has a 2006 trailblazer, took it to dlr. because Driver¿s<br>side <b>window switch</b> got on fire spontaneously while<br>he was driving, cust noticed smoke and some flemes coming<br>out the <b>switch</b> , which caused Damage to the in side of the<br><b>door</b> , cus sts there were No injuries.cust veh is still under<br>warranty.dlr advised him to get in touch with cac.Cust sks: to<br>document case and to get his veh fixed. and running.Csr adv:<br>Will certainly document and escalate this case to the Product<br>Allegation Department.                                         |                      | <ul> <li>File # 71-566155666</li> <li>Vehicle sustained fire damage in driver side door panel and amrest.</li> <li>The origin appears to be left front door window switch.</li> <li>The driver side window master switch has been previously replaced on 7/26/07 (at 44,640 miles) – 3,630 miles before the incident.</li> <li>No exterior or engine compartment damage. After the incident the owner drove the vehicle to the dealer. The fire damage is limited to the driver side doo panel and window master switch. No open fuses were found and all fuses are properly rated.</li> <li>The hot spot is directly below the driver side door amrest – location of the window master switch.</li> <li>No welded wires or balled ends were found. Wire harness leading to the switch appears to be intact. The primary damage is to the switch itself.</li> </ul> |
| 1GKDT135862:   | <b>GM Cars</b> | 4/3/20          | 06 200   | 00 1/3/20                                    | 008    | 1/2/2008  | MA  | Customer states she drove her vehicle the night before, got<br>home at midnight and the next time she saw the vehicle it<br>was being hosed down by the fire dept. Fire dept said that it<br>was due to an electrical fire in the driver side<br><b>door</b> Customer states she lost her \$300.00 Stroller, \$60Car<br>seat, 30 Cd   s that were each \$15, and her driveway has fire<br>damage. Customer has made a claim with her insruance<br>company Customer seeks a new truck CRS Adv that the case<br>will be sent to central claims and the lead time is 7-10<br>business daysmariaruiz/atx/par/11180 | Salvaged<br>6/1/2009 | 552109 - no ETA in system - SUBRO CARRIER FOR CLAIMANT ALLEGE<br>SUBJECT VEHICLE CAUGHT ON FIRE.<br>- Cust sts: I want to talk to a supervisor about my warranty. My car has been<br>written off and I want a rental vehicle. It caught on fire.                                                                                                                                                                                                                                                                                                                                                                                                                                                                                                                                                                                                                    |
| 1GNDT135472    | <b>GM Cars</b> | 4/24/20         | 07       | 0 5/6/20                                     | 008 4  | /28/2008  | NY  | CRS contacted John/ svc mgrCRS seeks/ to verify what <b>door</b><br><b>flame</b> s came from, because there was confusion. Driver or<br>passenger?DLR advised/ Drivers side <b>door</b> had the<br><b>flame</b> s. Ashlie Garcia/ ATX/ PAR                                                                                                                                                                                                                                                                                                                                                                     | Not branded          | Took s/v to dealership and two hours later it caught on fire while parked. Fire in<br>the driver front door.<br>'- veh was originally brought here for a window concern. but while it was sitting<br>on the lot, it caught fire causing extensive damage to the driver's door, driver's<br>seat and left side of the dash.<br>- all windows heat discolored, driver side door panel melted, driverseat<br>discolored, drivers door melterd, headliner meleted, and carpet damage<br>- The veh sat in that driveway at the dirshp for 2 hours before the runner went<br>out to take a look and take it to Pulaski and when the runner went to open the<br>passenger side door flames started coming out from the door panel and it                                                                                                                                   |