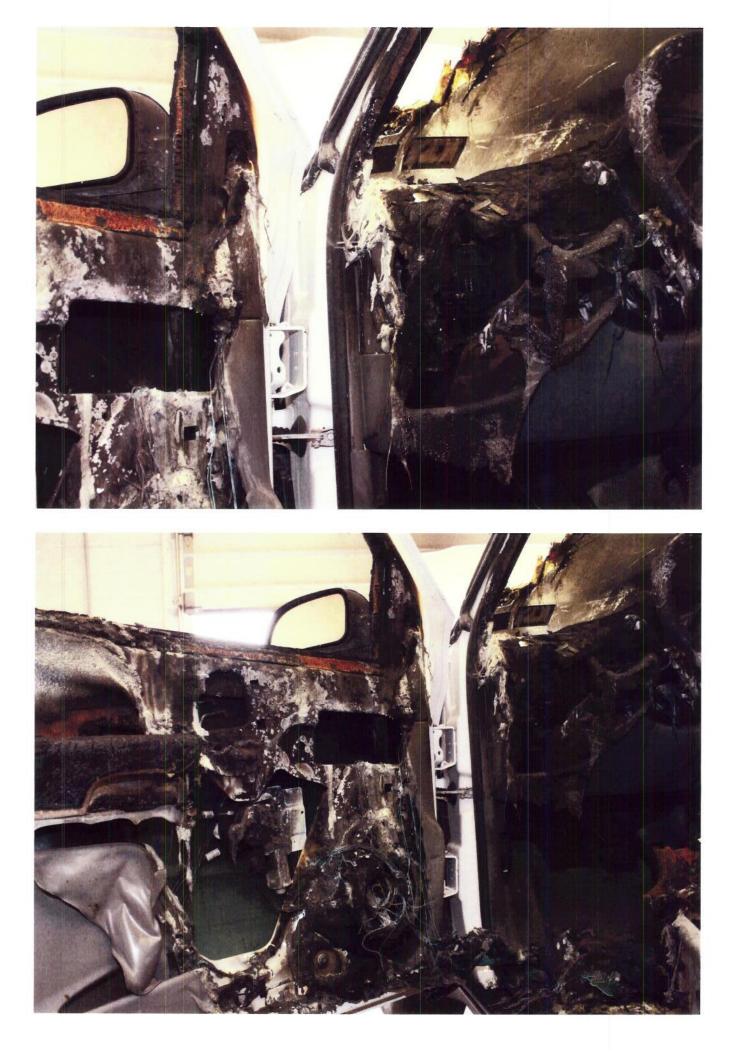

Q\_08\_d\_360\_370 TREAD panel checklist 23MY11-p.pdf Page 13 of 27

|                |                | Productio       | <u> </u> | Report                                       | _      | cident    | –   |                                                                                                                                                                                                                                                                                                                                                                                                                                                                                                                                                                                                                |                      |                                                                                                                                                                                                                                                                                                                                                                                                                                                                                                                                                                                                                                                                                                                                                                                                                                                                     |
|----------------|----------------|-----------------|----------|----------------------------------------------|--------|-----------|-----|----------------------------------------------------------------------------------------------------------------------------------------------------------------------------------------------------------------------------------------------------------------------------------------------------------------------------------------------------------------------------------------------------------------------------------------------------------------------------------------------------------------------------------------------------------------------------------------------------------------|----------------------|---------------------------------------------------------------------------------------------------------------------------------------------------------------------------------------------------------------------------------------------------------------------------------------------------------------------------------------------------------------------------------------------------------------------------------------------------------------------------------------------------------------------------------------------------------------------------------------------------------------------------------------------------------------------------------------------------------------------------------------------------------------------------------------------------------------------------------------------------------------------|
| IGNDS135472    | Source GM Cars | Date<br>8/21/20 |          | <ul> <li>Date</li> <li>4 10/23/20</li> </ul> | • Da   |           |     | Verbatim<br>DIr states - doing inventory and saw smoke coming from<br>inside a veh and opened the driver <b>door</b> and there was<br>open <b>flame</b> - was told to call and have a file created then<br>someone is going to call the dIrship back on this DIr seeks<br>creat a file and what to do next CRS advds have<br>documented this and someone will be calling the dIrship<br>within 2 business days Anna Cole/CAC/PDX/lv11 Received<br>and assigned in PAR. Linette Jackson/atx/par workflow                                                                                                        | Not branded          | Inspection Summary/Further info         File # 1-439660347         - Witness marks show the orange wire, which is the power feed to the left door module, was cut by the bracket supposed to hold the harness and connector in place at the upper left door hinge.         - Witness marks and bumed wire show the orange wire was cut by the bracket, which caused an electrical short and the melting of the wires and insulation at the connector for the interior wiring harness and left door wiring harness.         - After left front door panel was removed, there was no further damage found inside left door and after insulation was pulled back on wiring harness going to dash, there appeared to be no damage of the wiring harness in the dash.                                                                                                    |
|                |                |                 |          |                                              |        |           |     | there was an open <b>flame</b> underneath <b>door</b> pannel.                                                                                                                                                                                                                                                                                                                                                                                                                                                                                                                                                  |                      | <ul> <li>File does not meet PAR criteria because there were no flames therefore it is<br/>not a thermal event</li> </ul>                                                                                                                                                                                                                                                                                                                                                                                                                                                                                                                                                                                                                                                                                                                                            |
| 1GNDS13S262    | GM Cars        | 10/5/20         | 05 150   | 00 1/8/20                                    | 007 12 | 2/29/2006 | м   | please handle at PAR level WHITNEYTOLBERT/CAC/ATX                                                                                                                                                                                                                                                                                                                                                                                                                                                                                                                                                              | Not branded          | - dlr reparied the vehcile under warrantymariaruiz                                                                                                                                                                                                                                                                                                                                                                                                                                                                                                                                                                                                                                                                                                                                                                                                                  |
| 1GNET 165 166: | GM Cars        | 8/18/20         | 05 482   | 70 10/18/20                                  | 007 10 | )/16/2007 | 11. | Cust sts: has a 2006 trailblazer, took it to dlr. because Driver¿s<br>side <b>window switch</b> got on fire spontaneously while<br>he was driving, cust noticed smoke and some flemes coming<br>out the <b>switch</b> , which caused Damage to the in side of the<br><b>door</b> , cus sts there were No injuries.cust veh is still under<br>warranty.dlr advised him to get in touch with cac.Cust sks: to<br>document case and to get his veh fixed. and running.Csr adv:<br>Will certainly document and escalate this case to the Product<br>Allegation Department.                                         |                      | <ul> <li>File # 71-566155666</li> <li>Vehicle sustained fire damage in driver side door panel and amrest.</li> <li>The origin appears to be left front door window switch.</li> <li>The driver side window master switch has been previously replaced on 7/26/07 (at 44,640 miles) – 3,630 miles before the incident.</li> <li>No exterior or engine compartment damage. After the incident the owner drove the vehicle to the dealer. The fire damage is limited to the driver side doo panel and window master switch. No open fuses were found and all fuses are properly rated.</li> <li>The hot spot is directly below the driver side door amrest – location of the window master switch.</li> <li>No welded wires or balled ends were found. Wire harness leading to the switch appears to be intact. The primary damage is to the switch itself.</li> </ul> |
| 1GKDT135862:   | <b>GM Cars</b> | 4/3/20          | 06 200   | 00 1/3/20                                    | 008    | 1/2/2008  | MA  | Customer states she drove her vehicle the night before, got<br>home at midnight and the next time she saw the vehicle it<br>was being hosed down by the fire dept. Fire dept said that it<br>was due to an electrical fire in the driver side<br><b>door</b> Customer states she lost her \$300.00 Stroller, \$60Car<br>seat, 30 Cd   s that were each \$15, and her driveway has fire<br>damage. Customer has made a claim with her insruance<br>company Customer seeks a new truck CRS Adv that the case<br>will be sent to central claims and the lead time is 7-10<br>business daysmariaruiz/atx/par/11180 | Salvaged<br>6/1/2009 | 552109 - no ETA in system - SUBRO CARRIER FOR CLAIMANT ALLEGE<br>SUBJECT VEHICLE CAUGHT ON FIRE.<br>- Cust sts: I want to talk to a supervisor about my warranty. My car has been<br>written off and I want a rental vehicle. It caught on fire.                                                                                                                                                                                                                                                                                                                                                                                                                                                                                                                                                                                                                    |
| 1GNDT135472    | <b>GM Cars</b> | 4/24/20         | 07       | 0 5/6/20                                     | 008 4  | /28/2008  | NY  | CRS contacted John/ svc mgrCRS seeks/ to verify what <b>door</b><br><b>flame</b> s came from, because there was confusion. Driver or<br>passenger?DLR advised/ Drivers side <b>door</b> had the<br><b>flame</b> s. Ashlie Garcia/ ATX/ PAR                                                                                                                                                                                                                                                                                                                                                                     | Not branded          | Took s/v to dealership and two hours later it caught on fire while parked. Fire in<br>the driver front door.<br>'- veh was originally brought here for a window concern. but while it was sitting<br>on the lot, it caught fire causing extensive damage to the driver's door, driver's<br>seat and left side of the dash.<br>- all windows heat discolored, driver side door panel melted, driverseat<br>discolored, drivers door melterd, headliner meleted, and carpet damage<br>- The veh sat in that driveway at the dirshp for 2 hours before the runner went<br>out to take a look and take it to Pulaski and when the runner went to open the<br>passenger side door flames started coming out from the door panel and it                                                                                                                                   |

| 1GNDS13547 | GM Cars        | 4/12/2007 | 35000 | 6/10/2008 | 5/31/2008 IL  | CUST STS: - 2007 trailblazer started a fire a week and a half ago-<br>dlr told me that i should call CAC and file a report bec the<br>insurance is not doing to do anything about it - <b>window</b><br>opend <b>door</b> , <b>panel</b> was burned down , huge hole on<br>ceiling , half of it burned -driver side <b>door</b> caught fire fire<br>dept sts that it is definitely a electrical short -called dlr and<br>have it inspected CUST SKS:-file parCRS ADV: -will gather info<br>from you and have this escalated to PAR dept will contact you<br>withing 2-3 bus days <jackie<br>Harris/PremiumCAC/Mla/Lv1&gt;</jackie<br>                                                                                                     | Not branded | Incident date : 5-31-2008; 35,000 miles; Claimant parked the s/v. Next morning<br>went to get into it and observed that the door panel (driver side) melted.<br>'- vehicle was turned off and then was on fire the door panel the next morning.                                                                                                                                                                                                                                                                                                                                                   |
|------------|----------------|-----------|-------|-----------|---------------|-------------------------------------------------------------------------------------------------------------------------------------------------------------------------------------------------------------------------------------------------------------------------------------------------------------------------------------------------------------------------------------------------------------------------------------------------------------------------------------------------------------------------------------------------------------------------------------------------------------------------------------------------------------------------------------------------------------------------------------------|-------------|---------------------------------------------------------------------------------------------------------------------------------------------------------------------------------------------------------------------------------------------------------------------------------------------------------------------------------------------------------------------------------------------------------------------------------------------------------------------------------------------------------------------------------------------------------------------------------------------------|
| 1GNDT13527 | <b>GM Cars</b> | 11/6/2006 | 59000 | 7/2/2008  | 7/1/2008 ME   | CRS adv: confirmed pre-par and par detailsinddent desc?cust<br>sts: veh was parked, went to tum veh on, driver's<br><b>Window</b> started rolling up and down on it's out, then<br>black smoke started coming from the <b>Window</b> , cust got<br>out of veh, a few seconds later <b>flames</b> started comming<br>from the driver's <b>Window</b> , damaged the drivers <b>door</b> ,<br>floorboards, and seats.CRS adv: due to the seriousness of this<br>concern we will need to forward this file to our centrail daims<br>dept, someone from that dept will call you within 7-10<br>business days. if no call within 10 business days cust can call<br>CRS and CRS will then have the information<br>availible.StacyAmstutz/ATX/PAR | Not branded | Incident date: 7-1-2008; 59,000 miles; While driving, window started going up<br>and down by itself. Smoke coming from the door, parked vehide and a fire<br>ensued.<br>'- whole driver side door, running boards, steering wheel, dashboard, seats are<br>burned and melted. started my veh, the driver side window started to roll up and<br>down by itself, suddenly smoke came out fr the window. I got out of the vehide,<br>a few seconds later the whole driver side window was in flames. The whole door,<br>running board, dashboard, steering wheel and seats were burned an melted up. |
|            | GM Cars        |           |       |           | 9/6/2008 MD   | Cust was driving the veh. The <b>Window</b> 's stopped working.<br>Started smelling a burning smoke. He yanked the<br><b>Window</b> pannel, he unplugued it and saw <b>flame</b> 's on<br>it.                                                                                                                                                                                                                                                                                                                                                                                                                                                                                                                                             | Not branded | 560063 - 1710100 Som Blanckwasony ing Subject                                                                                                                                                                                                                                                                                                                                                                                                                                                                                                                                                     |
|            | GM Cars        |           |       |           | 9/28/2008 TX  | Cust stated he was calling to touch base w/crm. Crm stated<br>understand that veh went up in <b>flames</b> . Cust stated that is<br>correct, veh was parked at the time when his son tried to open<br>the d/s <b>door</b> , saw smoke & <b>flame</b> s when <b>door</b><br>opened. Cust stated the veh is at dlr right now. Crm stated will<br>have to refer this file to our central claim dept, they will f/u<br>w/cust w/in 7-10 business days. Cust stated that is correct. Joe<br>G/PAR/ATX                                                                                                                                                                                                                                          |             | Incident date: 9-28-2008; Urknown mileage; Fire in driver door while the s/v was<br>parked and unattended. Fire self extinguished.<br>'- theres an electrcal fire on the side of the driver when it was parked<br>- the smoke was so intense- melted the panel on the driver side<br>- Cust stated the insurance company already sent someone who determined that<br>is was faulty wiring on the side of the door.<br>Photos – Stevens                                                                                                                                                            |
| 1GNDT13536 | GM Cars        | 8/10/2005 | 50000 | 11/8/2008 | 10/29/2008 NY | Cust sts: - Calling to report a defect on the trailblazer- car<br>burned started in <b>door</b> - 10/29/2008 incident date- talked to<br>someone else- the dash board is gone steering wheel is gone<br>driver, paseenger side seats is gone. vehicle is totalled- no<br>one was hurt was in the driveway, locked vehicle 6:00pm<br>8:45pm alarm went off, vehicle was in <b>flame</b> s when i went<br>out to check- there was a fire inspector that that gave his<br>nameCust sks: - infrom chevrolet about the thermal eventCRS<br>adv: - will create a buisiness case and gave SR to the cust- adv<br>that will be forwarding the case to BRC department Tim<br>Parker/CAC/Tier1/Mla/IvI0                                             | Not branded | Incident date: 10-29-2008; 50,000 miles; Fire while the s/v was parked in driver<br>front door. Claimant observed fire and called 911.<br>'- Fire inspector gave name and number / Joe Lacks (Fire Inspector) - started in<br>the door, Electrical nature Totalled, cab of veh burned<br>- Veh had not been driven in 6 hours but about 2 hours prior to the fire starting<br>cust went out to lock the doors on the veh.                                                                                                                                                                         |