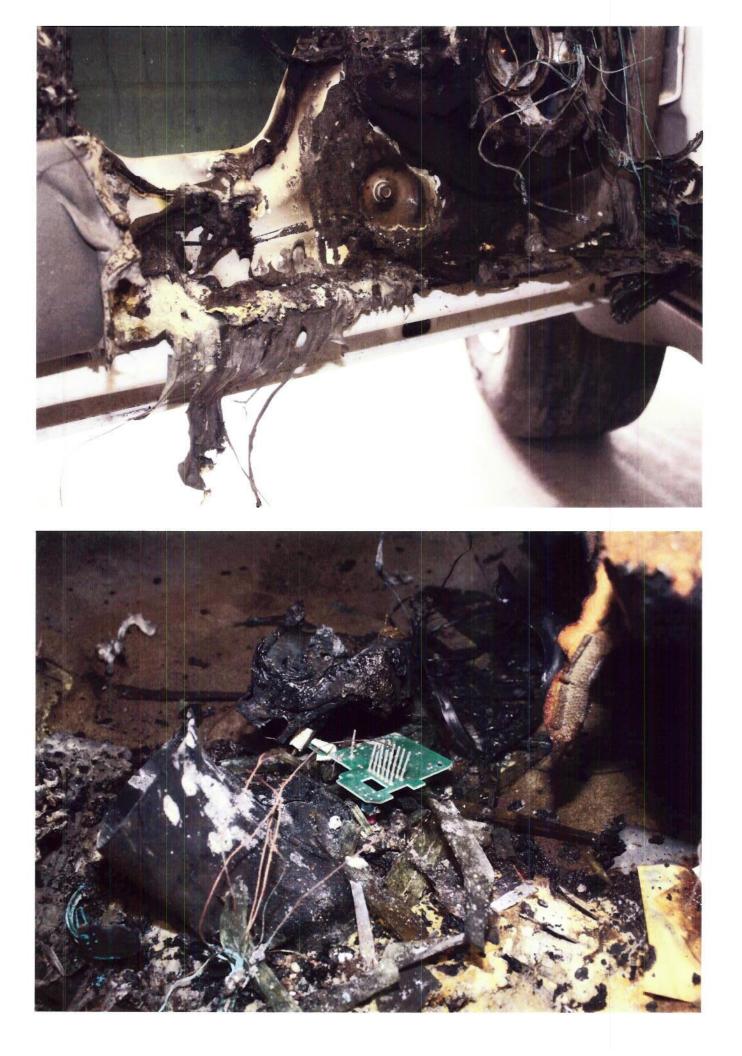

Q\_08\_d\_360\_370 TREAD panel checklist 23MY11-p.pdf Page 13 of 27

|                |                | Productio       | <u> </u> | Report                                       | _      | cident    | –   |                                                                                                                                                                                                                                                                                                                                                                                                                                                                                                                                                                                                                |                      |                                                                                                                                                                                                                                                                                                                                                                                                                                                                                                                                                                                                                                                                                                                                                                                                                                                                     |
|----------------|----------------|-----------------|----------|----------------------------------------------|--------|-----------|-----|----------------------------------------------------------------------------------------------------------------------------------------------------------------------------------------------------------------------------------------------------------------------------------------------------------------------------------------------------------------------------------------------------------------------------------------------------------------------------------------------------------------------------------------------------------------------------------------------------------------|----------------------|---------------------------------------------------------------------------------------------------------------------------------------------------------------------------------------------------------------------------------------------------------------------------------------------------------------------------------------------------------------------------------------------------------------------------------------------------------------------------------------------------------------------------------------------------------------------------------------------------------------------------------------------------------------------------------------------------------------------------------------------------------------------------------------------------------------------------------------------------------------------|
| IGNDS135472    | Source GM Cars | Date<br>8/21/20 |          | <ul> <li>Date</li> <li>4 10/23/20</li> </ul> | • Da   |           |     | Verbatim<br>DIr states - doing inventory and saw smoke coming from<br>inside a veh and opened the driver <b>door</b> and there was<br>open <b>flame</b> - was told to call and have a file created then<br>someone is going to call the dIrship back on this DIr seeks<br>creat a file and what to do next CRS advds have<br>documented this and someone will be calling the dIrship<br>within 2 business days Anna Cole/CAC/PDX/lv11 Received<br>and assigned in PAR. Linette Jackson/atx/par workflow                                                                                                        | Not branded          | Inspection Summary/Further info         File # 1-439660347         - Witness marks show the orange wire, which is the power feed to the left door module, was cut by the bracket supposed to hold the harness and connector in place at the upper left door hinge.         - Witness marks and bumed wire show the orange wire was cut by the bracket, which caused an electrical short and the melting of the wires and insulation at the connector for the interior wiring harness and left door wiring harness.         - After left front door panel was removed, there was no further damage found inside left door and after insulation was pulled back on wiring harness going to dash, there appeared to be no damage of the wiring harness in the dash.                                                                                                    |
|                |                |                 |          |                                              |        |           |     | there was an open <b>flame</b> underneath <b>door</b> pannel.                                                                                                                                                                                                                                                                                                                                                                                                                                                                                                                                                  |                      | <ul> <li>File does not meet PAR criteria because there were no flames therefore it is<br/>not a thermal event</li> </ul>                                                                                                                                                                                                                                                                                                                                                                                                                                                                                                                                                                                                                                                                                                                                            |
| 1GNDS13S262    | GM Cars        | 10/5/20         | 05 150   | 00 1/8/20                                    | 007 12 | 2/29/2006 | м   | please handle at PAR level WHITNEYTOLBERT/CAC/ATX                                                                                                                                                                                                                                                                                                                                                                                                                                                                                                                                                              | Not branded          | - dlr reparied the vehcile under warrantymariaruiz                                                                                                                                                                                                                                                                                                                                                                                                                                                                                                                                                                                                                                                                                                                                                                                                                  |
| 1GNET 165 166: | GM Cars        | 8/18/20         | 05 482   | 70 10/18/20                                  | 007 10 | )/16/2007 | 11. | Cust sts: has a 2006 trailblazer, took it to dlr. because Driver¿s<br>side <b>window switch</b> got on fire spontaneously while<br>he was driving, cust noticed smoke and some flemes coming<br>out the <b>switch</b> , which caused Damage to the in side of the<br><b>door</b> , cus sts there were No injuries.cust veh is still under<br>warranty.dlr advised him to get in touch with cac.Cust sks: to<br>document case and to get his veh fixed. and running.Csr adv:<br>Will certainly document and escalate this case to the Product<br>Allegation Department.                                         |                      | <ul> <li>File # 71-566155666</li> <li>Vehicle sustained fire damage in driver side door panel and amrest.</li> <li>The origin appears to be left front door window switch.</li> <li>The driver side window master switch has been previously replaced on 7/26/07 (at 44,640 miles) – 3,630 miles before the incident.</li> <li>No exterior or engine compartment damage. After the incident the owner drove the vehicle to the dealer. The fire damage is limited to the driver side doo panel and window master switch. No open fuses were found and all fuses are properly rated.</li> <li>The hot spot is directly below the driver side door amrest – location of the window master switch.</li> <li>No welded wires or balled ends were found. Wire harness leading to the switch appears to be intact. The primary damage is to the switch itself.</li> </ul> |
| 1GKDT135862:   | <b>GM Cars</b> | 4/3/20          | 06 200   | 00 1/3/20                                    | 008    | 1/2/2008  | MA  | Customer states she drove her vehicle the night before, got<br>home at midnight and the next time she saw the vehicle it<br>was being hosed down by the fire dept. Fire dept said that it<br>was due to an electrical fire in the driver side<br><b>door</b> Customer states she lost her \$300.00 Stroller, \$60Car<br>seat, 30 Cd   s that were each \$15, and her driveway has fire<br>damage. Customer has made a claim with her insruance<br>company Customer seeks a new truck CRS Adv that the case<br>will be sent to central claims and the lead time is 7-10<br>business daysmariaruiz/atx/par/11180 | Salvaged<br>6/1/2009 | 552109 - no ETA in system - SUBRO CARRIER FOR CLAIMANT ALLEGE<br>SUBJECT VEHICLE CAUGHT ON FIRE.<br>- Cust sts: I want to talk to a supervisor about my warranty. My car has been<br>written off and I want a rental vehicle. It caught on fire.                                                                                                                                                                                                                                                                                                                                                                                                                                                                                                                                                                                                                    |
| 1GNDT135472    | <b>GM Cars</b> | 4/24/20         | 07       | 0 5/6/20                                     | 008 4  | /28/2008  | NY  | CRS contacted John/ svc mgrCRS seeks/ to verify what <b>door</b><br><b>flame</b> s came from, because there was confusion. Driver or<br>passenger?DLR advised/ Drivers side <b>door</b> had the<br><b>flame</b> s. Ashlie Garcia/ ATX/ PAR                                                                                                                                                                                                                                                                                                                                                                     | Not branded          | Took s/v to dealership and two hours later it caught on fire while parked. Fire in<br>the driver front door.<br>'- veh was originally brought here for a window concern. but while it was sitting<br>on the lot, it caught fire causing extensive damage to the driver's door, driver's<br>seat and left side of the dash.<br>- all windows heat discolored, driver side door panel melted, driverseat<br>discolored, drivers door melterd, headliner meleted, and carpet damage<br>- The veh sat in that driveway at the dirshp for 2 hours before the runner went<br>out to take a look and take it to Pulaski and when the runner went to open the<br>passenger side door flames started coming out from the door panel and it                                                                                                                                   |