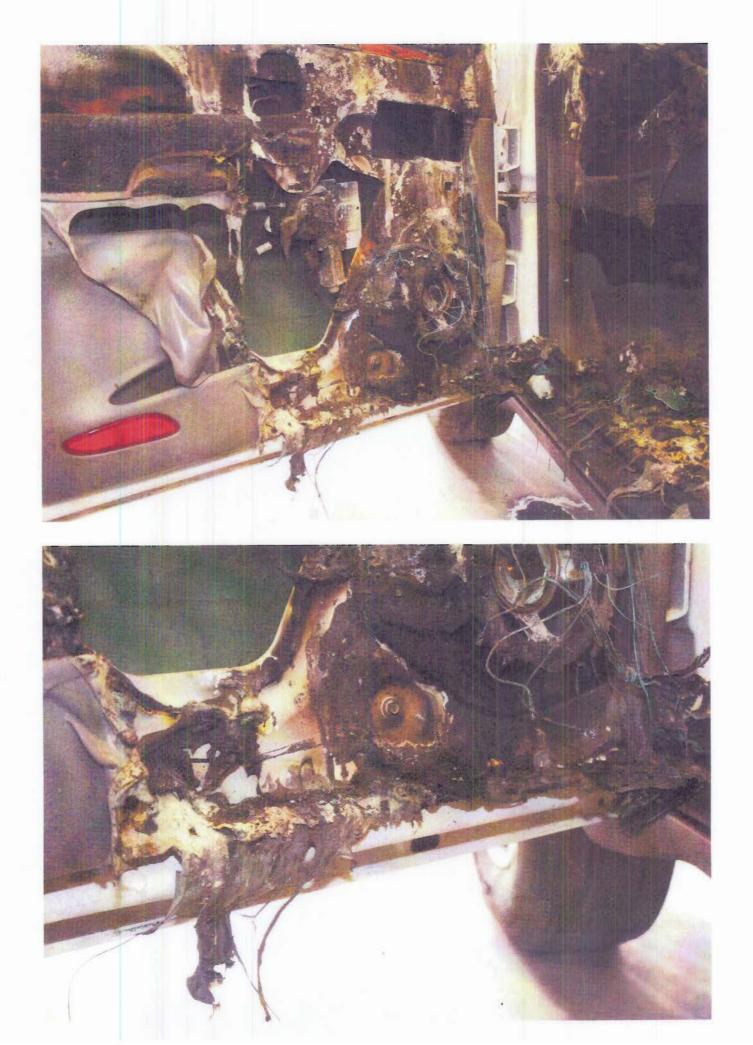

Q\_08\_d\_360\_370 TREAD panel checklist 23MY11-p.pdf Page 13 of 27

|                |                | Productio       | <u> </u> | Report                                       | _      | cident    | –   |                                                                                                                                                                                                                                                                                                                                                                                                                                                                                                                                                                                                                |                      |                                                                                                                                                                                                                                                                                                                                                                                                                                                                                                                                                                                                                                                                                                                                                                                                                                                                     |
|----------------|----------------|-----------------|----------|----------------------------------------------|--------|-----------|-----|----------------------------------------------------------------------------------------------------------------------------------------------------------------------------------------------------------------------------------------------------------------------------------------------------------------------------------------------------------------------------------------------------------------------------------------------------------------------------------------------------------------------------------------------------------------------------------------------------------------|----------------------|---------------------------------------------------------------------------------------------------------------------------------------------------------------------------------------------------------------------------------------------------------------------------------------------------------------------------------------------------------------------------------------------------------------------------------------------------------------------------------------------------------------------------------------------------------------------------------------------------------------------------------------------------------------------------------------------------------------------------------------------------------------------------------------------------------------------------------------------------------------------|
| IGNDS135472    | Source GM Cars | Date<br>8/21/20 |          | <ul> <li>Date</li> <li>4 10/23/20</li> </ul> | • Da   |           |     | Verbatim<br>DIr states - doing inventory and saw smoke coming from<br>inside a veh and opened the driver <b>door</b> and there was<br>open <b>flame</b> - was told to call and have a file created then<br>someone is going to call the dIrship back on this DIr seeks<br>creat a file and what to do next CRS advds have<br>documented this and someone will be calling the dIrship<br>within 2 business days Anna Cole/CAC/PDX/lv11 Received<br>and assigned in PAR. Linette Jackson/atx/par workflow                                                                                                        | Not branded          | Inspection Summary/Further info         File # 1-439660347         - Witness marks show the orange wire, which is the power feed to the left door module, was cut by the bracket supposed to hold the harness and connector in place at the upper left door hinge.         - Witness marks and bumed wire show the orange wire was cut by the bracket, which caused an electrical short and the melting of the wires and insulation at the connector for the interior wiring harness and left door wiring harness.         - After left front door panel was removed, there was no further damage found inside left door and after insulation was pulled back on wiring harness going to dash, there appeared to be no damage of the wiring harness in the dash.                                                                                                    |
|                |                |                 |          |                                              |        |           |     | there was an open <b>flame</b> underneath <b>door</b> pannel.                                                                                                                                                                                                                                                                                                                                                                                                                                                                                                                                                  |                      | <ul> <li>File does not meet PAR criteria because there were no flames therefore it is<br/>not a thermal event</li> </ul>                                                                                                                                                                                                                                                                                                                                                                                                                                                                                                                                                                                                                                                                                                                                            |
| 1GNDS13S262    | GM Cars        | 10/5/20         | 05 150   | 00 1/8/20                                    | 007 12 | 2/29/2006 | м   | please handle at PAR level WHITNEYTOLBERT/CAC/ATX                                                                                                                                                                                                                                                                                                                                                                                                                                                                                                                                                              | Not branded          | - dlr reparied the vehcile under warrantymariaruiz                                                                                                                                                                                                                                                                                                                                                                                                                                                                                                                                                                                                                                                                                                                                                                                                                  |
| 1GNET 165 166: | GM Cars        | 8/18/20         | 05 482   | 70 10/18/20                                  | 007 10 | )/16/2007 | 11. | Cust sts: has a 2006 trailblazer, took it to dlr. because Driver¿s<br>side <b>window switch</b> got on fire spontaneously while<br>he was driving, cust noticed smoke and some flemes coming<br>out the <b>switch</b> , which caused Damage to the in side of the<br><b>door</b> , cus sts there were No injuries.cust veh is still under<br>warranty.dlr advised him to get in touch with cac.Cust sks: to<br>document case and to get his veh fixed. and running.Csr adv:<br>Will certainly document and escalate this case to the Product<br>Allegation Department.                                         |                      | <ul> <li>File # 71-566155666</li> <li>Vehicle sustained fire damage in driver side door panel and amrest.</li> <li>The origin appears to be left front door window switch.</li> <li>The driver side window master switch has been previously replaced on 7/26/07 (at 44,640 miles) – 3,630 miles before the incident.</li> <li>No exterior or engine compartment damage. After the incident the owner drove the vehicle to the dealer. The fire damage is limited to the driver side doo panel and window master switch. No open fuses were found and all fuses are properly rated.</li> <li>The hot spot is directly below the driver side door amrest – location of the window master switch.</li> <li>No welded wires or balled ends were found. Wire harness leading to the switch appears to be intact. The primary damage is to the switch itself.</li> </ul> |
| 1GKDT135862:   | <b>GM Cars</b> | 4/3/20          | 06 200   | 00 1/3/20                                    | 008    | 1/2/2008  | MA  | Customer states she drove her vehicle the night before, got<br>home at midnight and the next time she saw the vehicle it<br>was being hosed down by the fire dept. Fire dept said that it<br>was due to an electrical fire in the driver side<br><b>door</b> Customer states she lost her \$300.00 Stroller, \$60Car<br>seat, 30 Cd   s that were each \$15, and her driveway has fire<br>damage. Customer has made a claim with her insruance<br>company Customer seeks a new truck CRS Adv that the case<br>will be sent to central claims and the lead time is 7-10<br>business daysmariaruiz/atx/par/11180 | Salvaged<br>6/1/2009 | 552109 - no ETA in system - SUBRO CARRIER FOR CLAIMANT ALLEGE<br>SUBJECT VEHICLE CAUGHT ON FIRE.<br>- Cust sts: I want to talk to a supervisor about my warranty. My car has been<br>written off and I want a rental vehicle. It caught on fire.                                                                                                                                                                                                                                                                                                                                                                                                                                                                                                                                                                                                                    |
| 1GNDT135472    | <b>GM Cars</b> | 4/24/20         | 07       | 0 5/6/20                                     | 008 4  | /28/2008  | NY  | CRS contacted John/ svc mgrCRS seeks/ to verify what <b>door</b><br><b>flame</b> s came from, because there was confusion. Driver or<br>passenger?DLR advised/ Drivers side <b>door</b> had the<br><b>flame</b> s. Ashlie Garcia/ ATX/ PAR                                                                                                                                                                                                                                                                                                                                                                     | Not branded          | Took s/v to dealership and two hours later it caught on fire while parked. Fire in<br>the driver front door.<br>'- veh was originally brought here for a window concern. but while it was sitting<br>on the lot, it caught fire causing extensive damage to the driver's door, driver's<br>seat and left side of the dash.<br>- all windows heat discolored, driver side door panel melted, driverseat<br>discolored, drivers door melterd, headliner meleted, and carpet damage<br>- The veh sat in that driveway at the dirshp for 2 hours before the runner went<br>out to take a look and take it to Pulaski and when the runner went to open the<br>passenger side door flames started coming out from the door panel and it                                                                                                                                   |