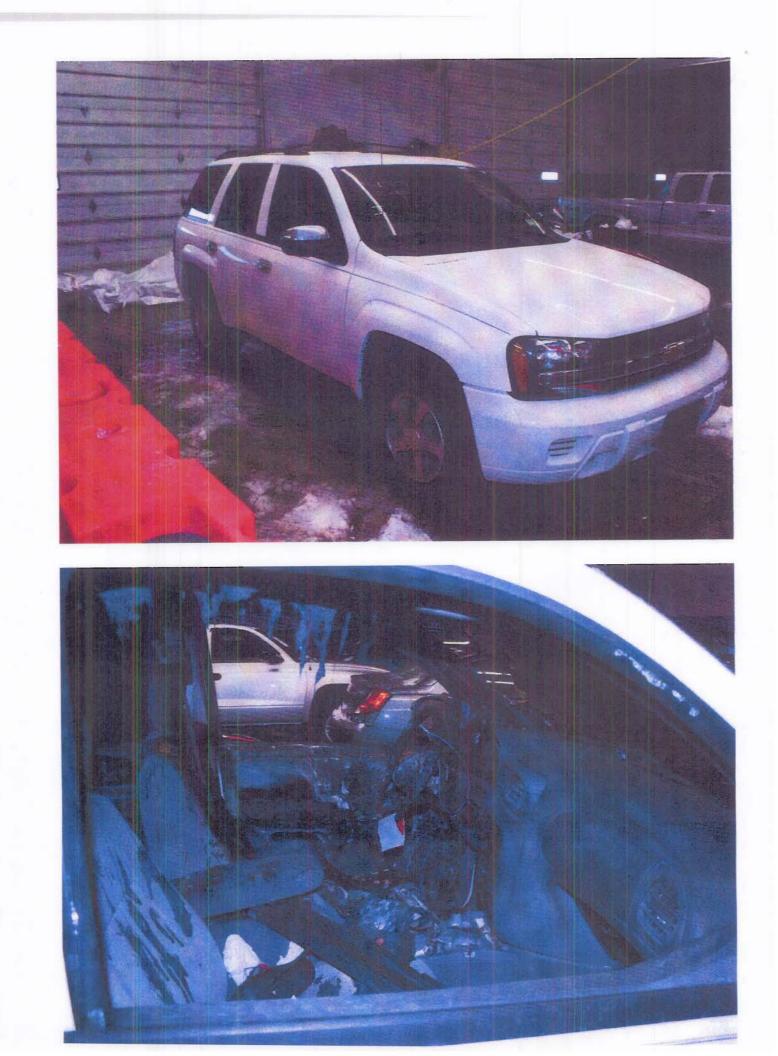

Q\_08\_d\_360\_370 TREAD panel checklist 23MY11-p.pdf Page 13 of 27

|                |                | Productio       | <u> </u> | Report                                       | _      | cident    | –   |                                                                                                                                                                                                                                                                                                                                                                                                                                                                                                                                                                                                                |                      |                                                                                                                                                                                                                                                                                                                                                                                                                                                                                                                                                                                                                                                                                                                                                                                                                                                                     |
|----------------|----------------|-----------------|----------|----------------------------------------------|--------|-----------|-----|----------------------------------------------------------------------------------------------------------------------------------------------------------------------------------------------------------------------------------------------------------------------------------------------------------------------------------------------------------------------------------------------------------------------------------------------------------------------------------------------------------------------------------------------------------------------------------------------------------------|----------------------|---------------------------------------------------------------------------------------------------------------------------------------------------------------------------------------------------------------------------------------------------------------------------------------------------------------------------------------------------------------------------------------------------------------------------------------------------------------------------------------------------------------------------------------------------------------------------------------------------------------------------------------------------------------------------------------------------------------------------------------------------------------------------------------------------------------------------------------------------------------------|
| IGNDS135472    | Source GM Cars | Date<br>8/21/20 |          | <ul> <li>Date</li> <li>4 10/23/20</li> </ul> | • Da   |           |     | Verbatim<br>DIr states - doing inventory and saw smoke coming from<br>inside a veh and opened the driver <b>door</b> and there was<br>open <b>flame</b> - was told to call and have a file created then<br>someone is going to call the dIrship back on this DIr seeks<br>creat a file and what to do next CRS advds have<br>documented this and someone will be calling the dIrship<br>within 2 business days Anna Cole/CAC/PDX/lv11 Received<br>and assigned in PAR. Linette Jackson/atx/par workflow                                                                                                        | Not branded          | Inspection Summary/Further info         File # 1-439660347         - Witness marks show the orange wire, which is the power feed to the left door module, was cut by the bracket supposed to hold the harness and connector in place at the upper left door hinge.         - Witness marks and bumed wire show the orange wire was cut by the bracket, which caused an electrical short and the melting of the wires and insulation at the connector for the interior wiring harness and left door wiring harness.         - After left front door panel was removed, there was no further damage found inside left door and after insulation was pulled back on wiring harness going to dash, there appeared to be no damage of the wiring harness in the dash.                                                                                                    |
|                |                |                 |          |                                              |        |           |     | there was an open <b>flame</b> underneath <b>door</b> pannel.                                                                                                                                                                                                                                                                                                                                                                                                                                                                                                                                                  |                      | <ul> <li>File does not meet PAR criteria because there were no flames therefore it is<br/>not a thermal event</li> </ul>                                                                                                                                                                                                                                                                                                                                                                                                                                                                                                                                                                                                                                                                                                                                            |
| 1GNDS13S262    | GM Cars        | 10/5/20         | 05 150   | 00 1/8/20                                    | 007 12 | 2/29/2006 | м   | please handle at PAR level WHITNEYTOLBERT/CAC/ATX                                                                                                                                                                                                                                                                                                                                                                                                                                                                                                                                                              | Not branded          | - dlr reparied the vehcile under warrantymariaruiz                                                                                                                                                                                                                                                                                                                                                                                                                                                                                                                                                                                                                                                                                                                                                                                                                  |
| 1GNET 165 166: | GM Cars        | 8/18/20         | 05 482   | 70 10/18/20                                  | 007 10 | )/16/2007 | 11. | Cust sts: has a 2006 trailblazer, took it to dlr. because Driver¿s<br>side <b>window switch</b> got on fire spontaneously while<br>he was driving, cust noticed smoke and some flemes coming<br>out the <b>switch</b> , which caused Damage to the in side of the<br><b>door</b> , cus sts there were No injuries.cust veh is still under<br>warranty.dlr advised him to get in touch with cac.Cust sks: to<br>document case and to get his veh fixed. and running.Csr adv:<br>Will certainly document and escalate this case to the Product<br>Allegation Department.                                         |                      | <ul> <li>File # 71-566155666</li> <li>Vehicle sustained fire damage in driver side door panel and amrest.</li> <li>The origin appears to be left front door window switch.</li> <li>The driver side window master switch has been previously replaced on 7/26/07 (at 44,640 miles) – 3,630 miles before the incident.</li> <li>No exterior or engine compartment damage. After the incident the owner drove the vehicle to the dealer. The fire damage is limited to the driver side doo panel and window master switch. No open fuses were found and all fuses are properly rated.</li> <li>The hot spot is directly below the driver side door amrest – location of the window master switch.</li> <li>No welded wires or balled ends were found. Wire harness leading to the switch appears to be intact. The primary damage is to the switch itself.</li> </ul> |
| 1GKDT135862:   | <b>GM Cars</b> | 4/3/20          | 06 200   | 00 1/3/20                                    | 008    | 1/2/2008  | MA  | Customer states she drove her vehicle the night before, got<br>home at midnight and the next time she saw the vehicle it<br>was being hosed down by the fire dept. Fire dept said that it<br>was due to an electrical fire in the driver side<br><b>door</b> Customer states she lost her \$300.00 Stroller, \$60Car<br>seat, 30 Cd   s that were each \$15, and her driveway has fire<br>damage. Customer has made a claim with her insruance<br>company Customer seeks a new truck CRS Adv that the case<br>will be sent to central claims and the lead time is 7-10<br>business daysmariaruiz/atx/par/11180 | Salvaged<br>6/1/2009 | 552109 - no ETA in system - SUBRO CARRIER FOR CLAIMANT ALLEGE<br>SUBJECT VEHICLE CAUGHT ON FIRE.<br>- Cust sts: I want to talk to a supervisor about my warranty. My car has been<br>written off and I want a rental vehicle. It caught on fire.                                                                                                                                                                                                                                                                                                                                                                                                                                                                                                                                                                                                                    |
| 1GNDT135472    | <b>GM Cars</b> | 4/24/20         | 07       | 0 5/6/20                                     | 008 4  | /28/2008  | NY  | CRS contacted John/ svc mgrCRS seeks/ to verify what <b>door</b><br><b>flame</b> s came from, because there was confusion. Driver or<br>passenger?DLR advised/ Drivers side <b>door</b> had the<br><b>flame</b> s. Ashlie Garcia/ ATX/ PAR                                                                                                                                                                                                                                                                                                                                                                     | Not branded          | Took s/v to dealership and two hours later it caught on fire while parked. Fire in<br>the driver front door.<br>'- veh was originally brought here for a window concern. but while it was sitting<br>on the lot, it caught fire causing extensive damage to the driver's door, driver's<br>seat and left side of the dash.<br>- all windows heat discolored, driver side door panel melted, driverseat<br>discolored, drivers door melterd, headliner meleted, and carpet damage<br>- The veh sat in that driveway at the dirshp for 2 hours before the runner went<br>out to take a look and take it to Pulaski and when the runner went to open the<br>passenger side door flames started coming out from the door panel and it                                                                                                                                   |

| 1GNDS13547 | GM Cars        | 4/12/2007 | 35000 | 6/10/2008 | 5/31/2008 IL  | CUST STS: - 2007 trailblazer started a fire a week and a half ago-<br>dlr told me that i should call CAC and file a report bec the<br>insurance is not doing to do anything about it - <b>window</b><br>opend <b>door</b> , <b>panel</b> was burned down , huge hole on<br>ceiling , half of it burned -driver side <b>door</b> caught fire fire<br>dept sts that it is definitely a electrical short -called dlr and<br>have it inspected CUST SKS:-file parCRS ADV: -will gather info<br>from you and have this escalated to PAR dept will contact you<br>withing 2-3 bus days <jackie<br>Harris/PremiumCAC/Mla/Lv1&gt;</jackie<br>                                                                                                     | Not branded | Incident date : 5-31-2008; 35,000 miles; Claimant parked the s/v. Next morning<br>went to get into it and observed that the door panel (driver side) melted.<br>'- vehicle was turned off and then was on fire the door panel the next morning.                                                                                                                                                                                                                                                                                                                                                   |
|------------|----------------|-----------|-------|-----------|---------------|-------------------------------------------------------------------------------------------------------------------------------------------------------------------------------------------------------------------------------------------------------------------------------------------------------------------------------------------------------------------------------------------------------------------------------------------------------------------------------------------------------------------------------------------------------------------------------------------------------------------------------------------------------------------------------------------------------------------------------------------|-------------|---------------------------------------------------------------------------------------------------------------------------------------------------------------------------------------------------------------------------------------------------------------------------------------------------------------------------------------------------------------------------------------------------------------------------------------------------------------------------------------------------------------------------------------------------------------------------------------------------|
| 1GNDT13527 | <b>GM Cars</b> | 11/6/2006 | 59000 | 7/2/2008  | 7/1/2008 ME   | CRS adv: confirmed pre-par and par detailsinddent desc?cust<br>sts: veh was parked, went to tum veh on, driver's<br><b>Window</b> started rolling up and down on it's out, then<br>black smoke started coming from the <b>Window</b> , cust got<br>out of veh, a few seconds later <b>flames</b> started comming<br>from the driver's <b>Window</b> , damaged the drivers <b>door</b> ,<br>floorboards, and seats.CRS adv: due to the seriousness of this<br>concern we will need to forward this file to our centrail daims<br>dept, someone from that dept will call you within 7-10<br>business days. if no call within 10 business days cust can call<br>CRS and CRS will then have the information<br>availible.StacyAmstutz/ATX/PAR | Not branded | Incident date: 7-1-2008; 59,000 miles; While driving, window started going up<br>and down by itself. Smoke coming from the door, parked vehide and a fire<br>ensued.<br>'- whole driver side door, running boards, steering wheel, dashboard, seats are<br>burned and melted. started my veh, the driver side window started to roll up and<br>down by itself, suddenly smoke came out fr the window. I got out of the vehide,<br>a few seconds later the whole driver side window was in flames. The whole door,<br>running board, dashboard, steering wheel and seats were burned an melted up. |
|            | GM Cars        |           |       |           | 9/6/2008 MD   | Cust was driving the veh. The <b>Window</b> 's stopped working.<br>Started smelling a burning smoke. He yanked the<br><b>Window</b> pannel, he unplugued it and saw <b>flame</b> 's on<br>it.                                                                                                                                                                                                                                                                                                                                                                                                                                                                                                                                             | Not branded | 560063 - 1710100 Som Blanckwasony ing Subject                                                                                                                                                                                                                                                                                                                                                                                                                                                                                                                                                     |
|            | GM Cars        |           |       |           | 9/28/2008 TX  | Cust stated he was calling to touch base w/crm. Crm stated<br>understand that veh went up in <b>flames</b> . Cust stated that is<br>correct, veh was parked at the time when his son tried to open<br>the d/s <b>door</b> , saw smoke & <b>flame</b> s when <b>door</b><br>opened. Cust stated the veh is at dlr right now. Crm stated will<br>have to refer this file to our central claim dept, they will f/u<br>w/cust w/in 7-10 business days. Cust stated that is correct. Joe<br>G/PAR/ATX                                                                                                                                                                                                                                          |             | Incident date: 9-28-2008; Urknown mileage; Fire in driver door while the s/v was<br>parked and unattended. Fire self extinguished.<br>'- theres an electrcal fire on the side of the driver when it was parked<br>- the smoke was so intense- melted the panel on the driver side<br>- Cust stated the insurance company already sent someone who determined that<br>is was faulty wiring on the side of the door.<br>Photos – Stevens                                                                                                                                                            |
| 1GNDT13536 | GM Cars        | 8/10/2005 | 50000 | 11/8/2008 | 10/29/2008 NY | Cust sts: - Calling to report a defect on the trailblazer- car<br>burned started in <b>door</b> - 10/29/2008 incident date- talked to<br>someone else- the dash board is gone steering wheel is gone<br>driver, paseenger side seats is gone. vehicle is totalled- no<br>one was hurt was in the driveway, locked vehicle 6:00pm<br>8:45pm alarm went off, vehicle was in <b>flame</b> s when i went<br>out to check- there was a fire inspector that that gave his<br>nameCust sks: - infrom chevrolet about the thermal eventCRS<br>adv: - will create a buisiness case and gave SR to the cust- adv<br>that will be forwarding the case to BRC department Tim<br>Parker/CAC/Tier1/Mla/IvI0                                             | Not branded | Incident date: 10-29-2008; 50,000 miles; Fire while the s/v was parked in driver<br>front door. Claimant observed fire and called 911.<br>'- Fire inspector gave name and number / Joe Lacks (Fire Inspector) - started in<br>the door, Electrical nature Totalled, cab of veh burned<br>- Veh had not been driven in 6 hours but about 2 hours prior to the fire starting<br>cust went out to lock the doors on the veh.                                                                                                                                                                         |