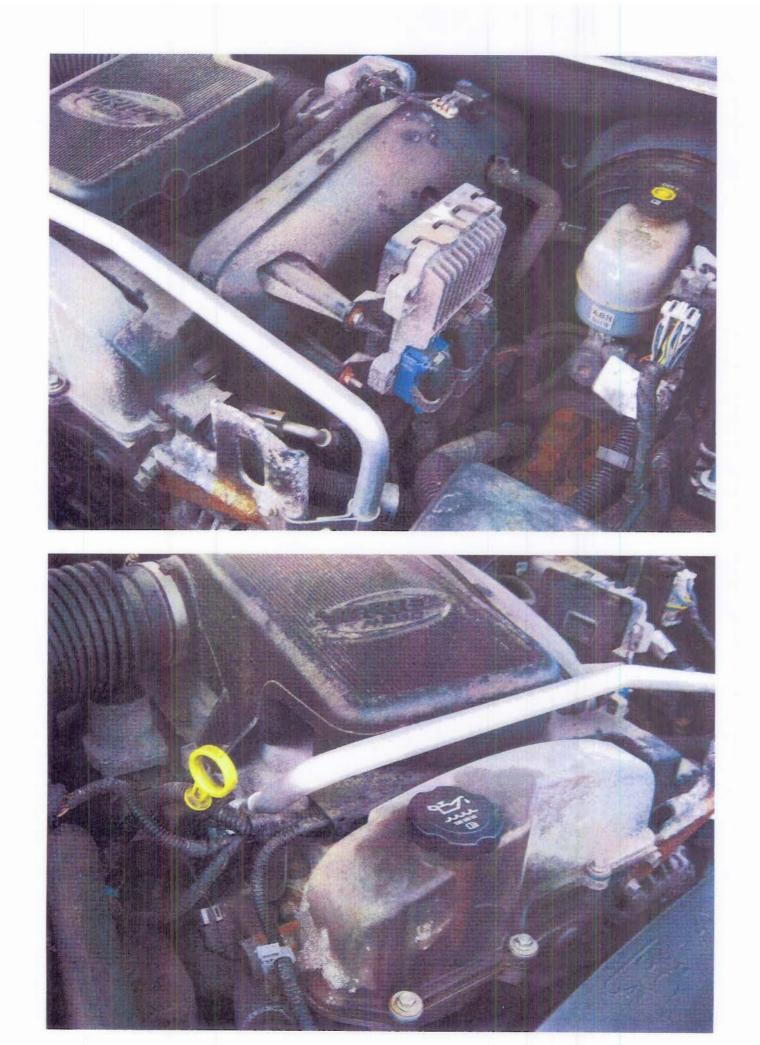

Q\_08\_d\_360\_370 TREAD panel checklist 23MY11-p.pdf Page 13 of 27

|                |                | Productio       | <u> </u> | Report                                       | _      | cident    | –   |                                                                                                                                                                                                                                                                                                                                                                                                                                                                                                                                                                                                                |                      |                                                                                                                                                                                                                                                                                                                                                                                                                                                                                                                                                                                                                                                                                                                                                                                                                                                                     |
|----------------|----------------|-----------------|----------|----------------------------------------------|--------|-----------|-----|----------------------------------------------------------------------------------------------------------------------------------------------------------------------------------------------------------------------------------------------------------------------------------------------------------------------------------------------------------------------------------------------------------------------------------------------------------------------------------------------------------------------------------------------------------------------------------------------------------------|----------------------|---------------------------------------------------------------------------------------------------------------------------------------------------------------------------------------------------------------------------------------------------------------------------------------------------------------------------------------------------------------------------------------------------------------------------------------------------------------------------------------------------------------------------------------------------------------------------------------------------------------------------------------------------------------------------------------------------------------------------------------------------------------------------------------------------------------------------------------------------------------------|
| IGNDS135472    | Source GM Cars | Date<br>8/21/20 |          | <ul> <li>Date</li> <li>4 10/23/20</li> </ul> | • Da   |           |     | Verbatim<br>DIr states - doing inventory and saw smoke coming from<br>inside a veh and opened the driver <b>door</b> and there was<br>open <b>flame</b> - was told to call and have a file created then<br>someone is going to call the dIrship back on this DIr seeks<br>creat a file and what to do next CRS advds have<br>documented this and someone will be calling the dIrship<br>within 2 business days Anna Cole/CAC/PDX/lv11 Received<br>and assigned in PAR. Linette Jackson/atx/par workflow                                                                                                        | Not branded          | Inspection Summary/Further info         File # 1-439660347         - Witness marks show the orange wire, which is the power feed to the left door module, was cut by the bracket supposed to hold the harness and connector in place at the upper left door hinge.         - Witness marks and bumed wire show the orange wire was cut by the bracket, which caused an electrical short and the melting of the wires and insulation at the connector for the interior wiring harness and left door wiring harness.         - After left front door panel was removed, there was no further damage found inside left door and after insulation was pulled back on wiring harness going to dash, there appeared to be no damage of the wiring harness in the dash.                                                                                                    |
|                |                |                 |          |                                              |        |           |     | there was an open <b>flame</b> underneath <b>door</b> pannel.                                                                                                                                                                                                                                                                                                                                                                                                                                                                                                                                                  |                      | <ul> <li>File does not meet PAR criteria because there were no flames therefore it is<br/>not a thermal event</li> </ul>                                                                                                                                                                                                                                                                                                                                                                                                                                                                                                                                                                                                                                                                                                                                            |
| 1GNDS13S262    | GM Cars        | 10/5/20         | 05 150   | 00 1/8/20                                    | 007 12 | 2/29/2006 | м   | please handle at PAR level WHITNEYTOLBERT/CAC/ATX                                                                                                                                                                                                                                                                                                                                                                                                                                                                                                                                                              | Not branded          | - dlr reparied the vehcile under warrantymariaruiz                                                                                                                                                                                                                                                                                                                                                                                                                                                                                                                                                                                                                                                                                                                                                                                                                  |
| 1GNET 165 166: | GM Cars        | 8/18/20         | 05 482   | 70 10/18/20                                  | 007 10 | )/16/2007 | 11. | Cust sts: has a 2006 trailblazer, took it to dlr. because Driver¿s<br>side <b>window switch</b> got on fire spontaneously while<br>he was driving, cust noticed smoke and some flemes coming<br>out the <b>switch</b> , which caused Damage to the in side of the<br><b>door</b> , cus sts there were No injuries.cust veh is still under<br>warranty.dlr advised him to get in touch with cac.Cust sks: to<br>document case and to get his veh fixed. and running.Csr adv:<br>Will certainly document and escalate this case to the Product<br>Allegation Department.                                         |                      | <ul> <li>File # 71-566155666</li> <li>Vehicle sustained fire damage in driver side door panel and amrest.</li> <li>The origin appears to be left front door window switch.</li> <li>The driver side window master switch has been previously replaced on 7/26/07 (at 44,640 miles) – 3,630 miles before the incident.</li> <li>No exterior or engine compartment damage. After the incident the owner drove the vehicle to the dealer. The fire damage is limited to the driver side doo panel and window master switch. No open fuses were found and all fuses are properly rated.</li> <li>The hot spot is directly below the driver side door amrest – location of the window master switch.</li> <li>No welded wires or balled ends were found. Wire harness leading to the switch appears to be intact. The primary damage is to the switch itself.</li> </ul> |
| 1GKDT135862:   | <b>GM Cars</b> | 4/3/20          | 06 200   | 00 1/3/20                                    | 008    | 1/2/2008  | MA  | Customer states she drove her vehicle the night before, got<br>home at midnight and the next time she saw the vehicle it<br>was being hosed down by the fire dept. Fire dept said that it<br>was due to an electrical fire in the driver side<br><b>door</b> Customer states she lost her \$300.00 Stroller, \$60Car<br>seat, 30 Cd   s that were each \$15, and her driveway has fire<br>damage. Customer has made a claim with her insruance<br>company Customer seeks a new truck CRS Adv that the case<br>will be sent to central claims and the lead time is 7-10<br>business daysmariaruiz/atx/par/11180 | Salvaged<br>6/1/2009 | 552109 - no ETA in system - SUBRO CARRIER FOR CLAIMANT ALLEGE<br>SUBJECT VEHICLE CAUGHT ON FIRE.<br>- Cust sts: I want to talk to a supervisor about my warranty. My car has been<br>written off and I want a rental vehicle. It caught on fire.                                                                                                                                                                                                                                                                                                                                                                                                                                                                                                                                                                                                                    |
| 1GNDT135472    | <b>GM Cars</b> | 4/24/20         | 07       | 0 5/6/20                                     | 008 4  | /28/2008  | NY  | CRS contacted John/ svc mgrCRS seeks/ to verify what <b>door</b><br><b>flame</b> s came from, because there was confusion. Driver or<br>passenger?DLR advised/ Drivers side <b>door</b> had the<br><b>flame</b> s. Ashlie Garcia/ ATX/ PAR                                                                                                                                                                                                                                                                                                                                                                     | Not branded          | Took s/v to dealership and two hours later it caught on fire while parked. Fire in<br>the driver front door.<br>'- veh was originally brought here for a window concern. but while it was sitting<br>on the lot, it caught fire causing extensive damage to the driver's door, driver's<br>seat and left side of the dash.<br>- all windows heat discolored, driver side door panel melted, driverseat<br>discolored, drivers door melterd, headliner meleted, and carpet damage<br>- The veh sat in that driveway at the dirshp for 2 hours before the runner went<br>out to take a look and take it to Pulaski and when the runner went to open the<br>passenger side door flames started coming out from the door panel and it                                                                                                                                   |