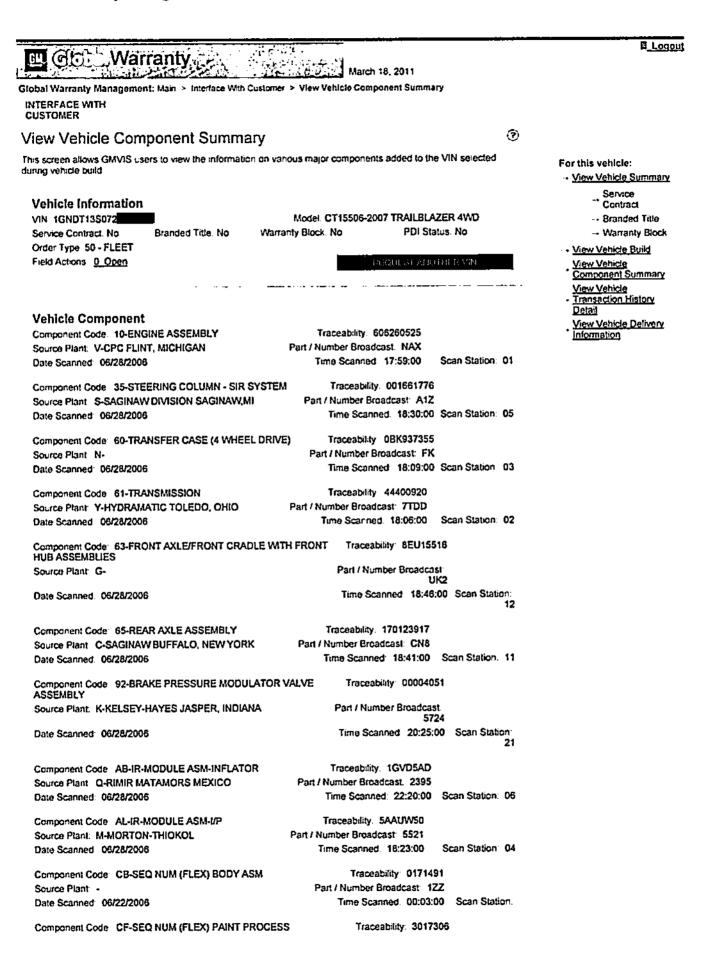

Q\_08\_d\_360\_370 TREAD panel checklist 23MY11-p.pdf Page 13 of 27

|                |                | Productio       | <u> </u> | Report                                       | _      | cident    | –   |                                                                                                                                                                                                                                                                                                                                                                                                                                                                                                                                                                                                                |                      |                                                                                                                                                                                                                                                                                                                                                                                                                                                                                                                                                                                                                                                                                                                                                                                                                                                                     |
|----------------|----------------|-----------------|----------|----------------------------------------------|--------|-----------|-----|----------------------------------------------------------------------------------------------------------------------------------------------------------------------------------------------------------------------------------------------------------------------------------------------------------------------------------------------------------------------------------------------------------------------------------------------------------------------------------------------------------------------------------------------------------------------------------------------------------------|----------------------|---------------------------------------------------------------------------------------------------------------------------------------------------------------------------------------------------------------------------------------------------------------------------------------------------------------------------------------------------------------------------------------------------------------------------------------------------------------------------------------------------------------------------------------------------------------------------------------------------------------------------------------------------------------------------------------------------------------------------------------------------------------------------------------------------------------------------------------------------------------------|
| IGNDS135472    | Source GM Cars | Date<br>8/21/20 |          | <ul> <li>Date</li> <li>4 10/23/20</li> </ul> | • Da   |           |     | Verbatim<br>DIr states - doing inventory and saw smoke coming from<br>inside a veh and opened the driver <b>door</b> and there was<br>open <b>flame</b> - was told to call and have a file created then<br>someone is going to call the dIrship back on this DIr seeks<br>creat a file and what to do next CRS advds have<br>documented this and someone will be calling the dIrship<br>within 2 business days Anna Cole/CAC/PDX/lv11 Received<br>and assigned in PAR. Linette Jackson/atx/par workflow                                                                                                        | Not branded          | Inspection Summary/Further info         File # 1-439660347         - Witness marks show the orange wire, which is the power feed to the left door module, was cut by the bracket supposed to hold the harness and connector in place at the upper left door hinge.         - Witness marks and bumed wire show the orange wire was cut by the bracket, which caused an electrical short and the melting of the wires and insulation at the connector for the interior wiring harness and left door wiring harness.         - After left front door panel was removed, there was no further damage found inside left door and after insulation was pulled back on wiring harness going to dash, there appeared to be no damage of the wiring harness in the dash.                                                                                                    |
|                |                |                 |          |                                              |        |           |     | there was an open <b>flame</b> underneath <b>door</b> pannel.                                                                                                                                                                                                                                                                                                                                                                                                                                                                                                                                                  |                      | <ul> <li>File does not meet PAR criteria because there were no flames therefore it is<br/>not a thermal event</li> </ul>                                                                                                                                                                                                                                                                                                                                                                                                                                                                                                                                                                                                                                                                                                                                            |
| 1GNDS13S262    | GM Cars        | 10/5/20         | 05 150   | 00 1/8/20                                    | 007 12 | 2/29/2006 | м   | please handle at PAR level WHITNEYTOLBERT/CAC/ATX                                                                                                                                                                                                                                                                                                                                                                                                                                                                                                                                                              | Not branded          | - dlr reparied the vehcile under warrantymariaruiz                                                                                                                                                                                                                                                                                                                                                                                                                                                                                                                                                                                                                                                                                                                                                                                                                  |
| 1GNET 165 166: | GM Cars        | 8/18/20         | 05 482   | 70 10/18/20                                  | 007 10 | )/16/2007 | 11. | Cust sts: has a 2006 trailblazer, took it to dlr. because Driver¿s<br>side <b>window switch</b> got on fire spontaneously while<br>he was driving, cust noticed smoke and some flemes coming<br>out the <b>switch</b> , which caused Damage to the in side of the<br><b>door</b> , cus sts there were No injuries.cust veh is still under<br>warranty.dlr advised him to get in touch with cac.Cust sks: to<br>document case and to get his veh fixed. and running.Csr adv:<br>Will certainly document and escalate this case to the Product<br>Allegation Department.                                         |                      | <ul> <li>File # 71-566155666</li> <li>Vehicle sustained fire damage in driver side door panel and amrest.</li> <li>The origin appears to be left front door window switch.</li> <li>The driver side window master switch has been previously replaced on 7/26/07 (at 44,640 miles) – 3,630 miles before the incident.</li> <li>No exterior or engine compartment damage. After the incident the owner drove the vehicle to the dealer. The fire damage is limited to the driver side doo panel and window master switch. No open fuses were found and all fuses are properly rated.</li> <li>The hot spot is directly below the driver side door amrest – location of the window master switch.</li> <li>No welded wires or balled ends were found. Wire harness leading to the switch appears to be intact. The primary damage is to the switch itself.</li> </ul> |
| 1GKDT135862:   | <b>GM Cars</b> | 4/3/20          | 06 200   | 00 1/3/20                                    | 008    | 1/2/2008  | MA  | Customer states she drove her vehicle the night before, got<br>home at midnight and the next time she saw the vehicle it<br>was being hosed down by the fire dept. Fire dept said that it<br>was due to an electrical fire in the driver side<br><b>door</b> Customer states she lost her \$300.00 Stroller, \$60Car<br>seat, 30 Cd   s that were each \$15, and her driveway has fire<br>damage. Customer has made a claim with her insruance<br>company Customer seeks a new truck CRS Adv that the case<br>will be sent to central claims and the lead time is 7-10<br>business daysmariaruiz/atx/par/11180 | Salvaged<br>6/1/2009 | 552109 - no ETA in system - SUBRO CARRIER FOR CLAIMANT ALLEGE<br>SUBJECT VEHICLE CAUGHT ON FIRE.<br>- Cust sts: I want to talk to a supervisor about my warranty. My car has been<br>written off and I want a rental vehicle. It caught on fire.                                                                                                                                                                                                                                                                                                                                                                                                                                                                                                                                                                                                                    |
| 1GNDT135472    | <b>GM Cars</b> | 4/24/20         | 07       | 0 5/6/20                                     | 008 4  | /28/2008  | NY  | CRS contacted John/ svc mgrCRS seeks/ to verify what <b>door</b><br><b>flame</b> s came from, because there was confusion. Driver or<br>passenger?DLR advised/ Drivers side <b>door</b> had the<br><b>flame</b> s. Ashlie Garcia/ ATX/ PAR                                                                                                                                                                                                                                                                                                                                                                     | Not branded          | Took s/v to dealership and two hours later it caught on fire while parked. Fire in<br>the driver front door.<br>'- veh was originally brought here for a window concern. but while it was sitting<br>on the lot, it caught fire causing extensive damage to the driver's door, driver's<br>seat and left side of the dash.<br>- all windows heat discolored, driver side door panel melted, driverseat<br>discolored, drivers door melterd, headliner meleted, and carpet damage<br>- The veh sat in that driveway at the dirshp for 2 hours before the runner went<br>out to take a look and take it to Pulaski and when the runner went to open the<br>passenger side door flames started coming out from the door panel and it                                                                                                                                   |