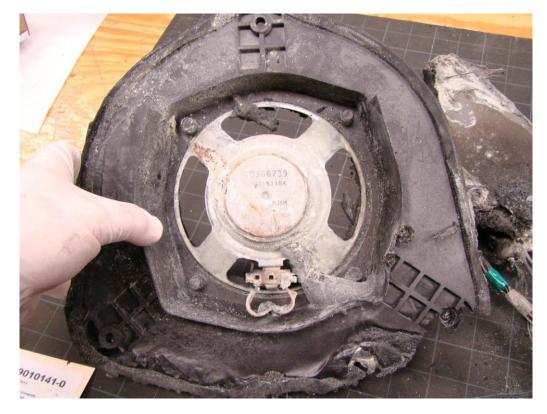

Q\_08\_d\_360\_370 TREAD panel checklist 23MY11-p.pdf Page 13 of 27

|                |                | Productio       | <u> </u> | Report                                       | _      | cident    | –   |                                                                                                                                                                                                                                                                                                                                                                                                                                                                                                                                                                                                                |                      |                                                                                                                                                                                                                                                                                                                                                                                                                                                                                                                                                                                                                                                                                                                                                                                                                                                                     |
|----------------|----------------|-----------------|----------|----------------------------------------------|--------|-----------|-----|----------------------------------------------------------------------------------------------------------------------------------------------------------------------------------------------------------------------------------------------------------------------------------------------------------------------------------------------------------------------------------------------------------------------------------------------------------------------------------------------------------------------------------------------------------------------------------------------------------------|----------------------|---------------------------------------------------------------------------------------------------------------------------------------------------------------------------------------------------------------------------------------------------------------------------------------------------------------------------------------------------------------------------------------------------------------------------------------------------------------------------------------------------------------------------------------------------------------------------------------------------------------------------------------------------------------------------------------------------------------------------------------------------------------------------------------------------------------------------------------------------------------------|
| IGNDS135472    | Source GM Cars | Date<br>8/21/20 |          | <ul> <li>Date</li> <li>4 10/23/20</li> </ul> | • Da   |           |     | Verbatim<br>DIr states - doing inventory and saw smoke coming from<br>inside a veh and opened the driver <b>door</b> and there was<br>open <b>flame</b> - was told to call and have a file created then<br>someone is going to call the dIrship back on this DIr seeks<br>creat a file and what to do next CRS advds have<br>documented this and someone will be calling the dIrship<br>within 2 business days Anna Cole/CAC/PDX/lv11 Received<br>and assigned in PAR. Linette Jackson/atx/par workflow                                                                                                        | Not branded          | Inspection Summary/Further info         File # 1-439660347         - Witness marks show the orange wire, which is the power feed to the left door module, was cut by the bracket supposed to hold the harness and connector in place at the upper left door hinge.         - Witness marks and bumed wire show the orange wire was cut by the bracket, which caused an electrical short and the melting of the wires and insulation at the connector for the interior wiring harness and left door wiring harness.         - After left front door panel was removed, there was no further damage found inside left door and after insulation was pulled back on wiring harness going to dash, there appeared to be no damage of the wiring harness in the dash.                                                                                                    |
|                |                |                 |          |                                              |        |           |     | there was an open <b>flame</b> underneath <b>door</b> pannel.                                                                                                                                                                                                                                                                                                                                                                                                                                                                                                                                                  |                      | <ul> <li>File does not meet PAR criteria because there were no flames therefore it is<br/>not a thermal event</li> </ul>                                                                                                                                                                                                                                                                                                                                                                                                                                                                                                                                                                                                                                                                                                                                            |
| 1GNDS13S262    | GM Cars        | 10/5/20         | 05 150   | 00 1/8/20                                    | 007 12 | 2/29/2006 | м   | please handle at PAR level WHITNEYTOLBERT/CAC/ATX                                                                                                                                                                                                                                                                                                                                                                                                                                                                                                                                                              | Not branded          | - dlr reparied the vehcile under warrantymariaruiz                                                                                                                                                                                                                                                                                                                                                                                                                                                                                                                                                                                                                                                                                                                                                                                                                  |
| 1GNET 165 166: | GM Cars        | 8/18/20         | 05 482   | 70 10/18/20                                  | 007 10 | )/16/2007 | 11. | Cust sts: has a 2006 trailblazer, took it to dlr. because Driver¿s<br>side <b>window switch</b> got on fire spontaneously while<br>he was driving, cust noticed smoke and some flemes coming<br>out the <b>switch</b> , which caused Damage to the in side of the<br><b>door</b> , cus sts there were No injuries.cust veh is still under<br>warranty.dlr advised him to get in touch with cac.Cust sks: to<br>document case and to get his veh fixed. and running.Csr adv:<br>Will certainly document and escalate this case to the Product<br>Allegation Department.                                         |                      | <ul> <li>File # 71-566155666</li> <li>Vehicle sustained fire damage in driver side door panel and amrest.</li> <li>The origin appears to be left front door window switch.</li> <li>The driver side window master switch has been previously replaced on 7/26/07 (at 44,640 miles) – 3,630 miles before the incident.</li> <li>No exterior or engine compartment damage. After the incident the owner drove the vehicle to the dealer. The fire damage is limited to the driver side doo panel and window master switch. No open fuses were found and all fuses are properly rated.</li> <li>The hot spot is directly below the driver side door amrest – location of the window master switch.</li> <li>No welded wires or balled ends were found. Wire harness leading to the switch appears to be intact. The primary damage is to the switch itself.</li> </ul> |
| 1GKDT135862:   | <b>GM Cars</b> | 4/3/20          | 06 200   | 00 1/3/20                                    | 008    | 1/2/2008  | MA  | Customer states she drove her vehicle the night before, got<br>home at midnight and the next time she saw the vehicle it<br>was being hosed down by the fire dept. Fire dept said that it<br>was due to an electrical fire in the driver side<br><b>door</b> Customer states she lost her \$300.00 Stroller, \$60Car<br>seat, 30 Cd   s that were each \$15, and her driveway has fire<br>damage. Customer has made a claim with her insruance<br>company Customer seeks a new truck CRS Adv that the case<br>will be sent to central claims and the lead time is 7-10<br>business daysmariaruiz/atx/par/11180 | Salvaged<br>6/1/2009 | 552109 - no ETA in system - SUBRO CARRIER FOR CLAIMANT ALLEGE<br>SUBJECT VEHICLE CAUGHT ON FIRE.<br>- Cust sts: I want to talk to a supervisor about my warranty. My car has been<br>written off and I want a rental vehicle. It caught on fire.                                                                                                                                                                                                                                                                                                                                                                                                                                                                                                                                                                                                                    |
| 1GNDT135472    | <b>GM Cars</b> | 4/24/20         | 07       | 0 5/6/20                                     | 008 4  | /28/2008  | NY  | CRS contacted John/ svc mgrCRS seeks/ to verify what <b>door</b><br><b>flame</b> s came from, because there was confusion. Driver or<br>passenger?DLR advised/ Drivers side <b>door</b> had the<br><b>flame</b> s. Ashlie Garcia/ ATX/ PAR                                                                                                                                                                                                                                                                                                                                                                     | Not branded          | Took s/v to dealership and two hours later it caught on fire while parked. Fire in<br>the driver front door.<br>'- veh was originally brought here for a window concern. but while it was sitting<br>on the lot, it caught fire causing extensive damage to the driver's door, driver's<br>seat and left side of the dash.<br>- all windows heat discolored, driver side door panel melted, driverseat<br>discolored, drivers door melterd, headliner meleted, and carpet damage<br>- The veh sat in that driveway at the dirshp for 2 hours before the runner went<br>out to take a look and take it to Pulaski and when the runner went to open the<br>passenger side door flames started coming out from the door panel and it                                                                                                                                   |