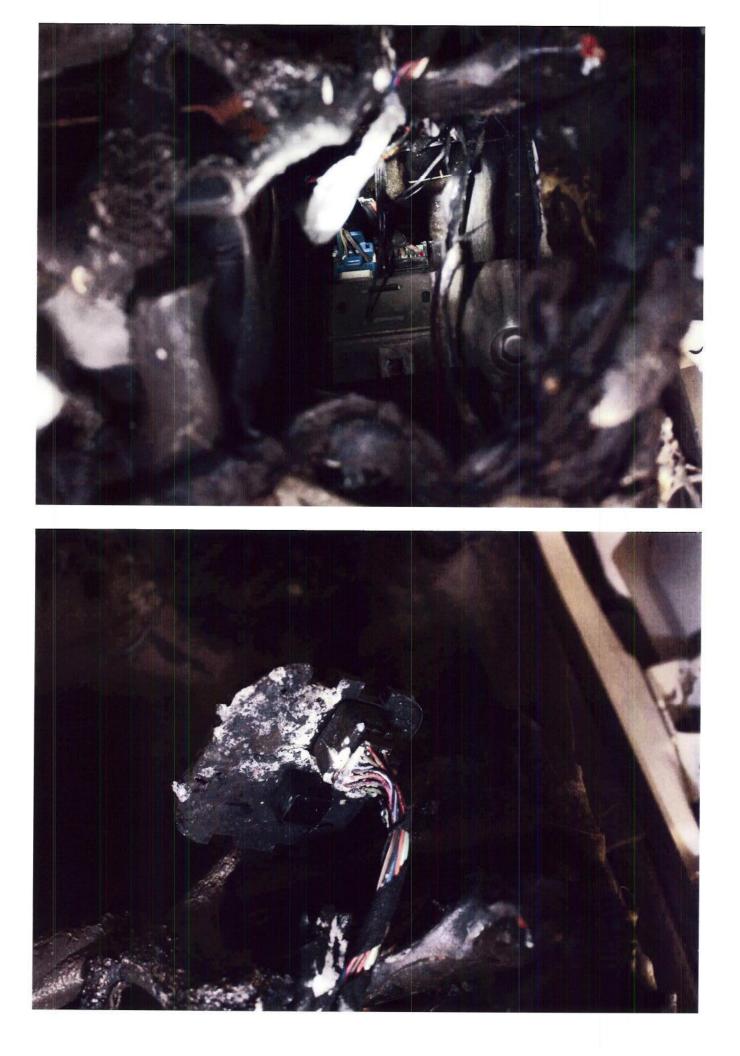

Q\_08\_d\_360\_370 TREAD panel checklist 23MY11-p.pdf Page 13 of 27

|                |                | Productio       | <u> </u> | Report                                       | _      | cident    | –   |                                                                                                                                                                                                                                                                                                                                                                                                                                                                                                                                                                                                                |                      |                                                                                                                                                                                                                                                                                                                                                                                                                                                                                                                                                                                                                                                                                                                                                                                                                                                                     |
|----------------|----------------|-----------------|----------|----------------------------------------------|--------|-----------|-----|----------------------------------------------------------------------------------------------------------------------------------------------------------------------------------------------------------------------------------------------------------------------------------------------------------------------------------------------------------------------------------------------------------------------------------------------------------------------------------------------------------------------------------------------------------------------------------------------------------------|----------------------|---------------------------------------------------------------------------------------------------------------------------------------------------------------------------------------------------------------------------------------------------------------------------------------------------------------------------------------------------------------------------------------------------------------------------------------------------------------------------------------------------------------------------------------------------------------------------------------------------------------------------------------------------------------------------------------------------------------------------------------------------------------------------------------------------------------------------------------------------------------------|
| IGNDS135472    | Source GM Cars | Date<br>8/21/20 |          | <ul> <li>Date</li> <li>4 10/23/20</li> </ul> | • Da   |           |     | Verbatim<br>DIr states - doing inventory and saw smoke coming from<br>inside a veh and opened the driver <b>door</b> and there was<br>open <b>flame</b> - was told to call and have a file created then<br>someone is going to call the dIrship back on this DIr seeks<br>creat a file and what to do next CRS advds have<br>documented this and someone will be calling the dIrship<br>within 2 business days Anna Cole/CAC/PDX/lv11 Received<br>and assigned in PAR. Linette Jackson/atx/par workflow                                                                                                        | Not branded          | Inspection Summary/Further info         File # 1-439660347         - Witness marks show the orange wire, which is the power feed to the left door module, was cut by the bracket supposed to hold the harness and connector in place at the upper left door hinge.         - Witness marks and bumed wire show the orange wire was cut by the bracket, which caused an electrical short and the melting of the wires and insulation at the connector for the interior wiring harness and left door wiring harness.         - After left front door panel was removed, there was no further damage found inside left door and after insulation was pulled back on wiring harness going to dash, there appeared to be no damage of the wiring harness in the dash.                                                                                                    |
|                |                |                 |          |                                              |        |           |     | there was an open <b>flame</b> underneath <b>door</b> pannel.                                                                                                                                                                                                                                                                                                                                                                                                                                                                                                                                                  |                      | <ul> <li>File does not meet PAR criteria because there were no flames therefore it is<br/>not a thermal event</li> </ul>                                                                                                                                                                                                                                                                                                                                                                                                                                                                                                                                                                                                                                                                                                                                            |
| 1GNDS13S262    | GM Cars        | 10/5/20         | 05 150   | 00 1/8/20                                    | 007 12 | 2/29/2006 | м   | please handle at PAR level WHITNEYTOLBERT/CAC/ATX                                                                                                                                                                                                                                                                                                                                                                                                                                                                                                                                                              | Not branded          | - dlr reparied the vehcile under warrantymariaruiz                                                                                                                                                                                                                                                                                                                                                                                                                                                                                                                                                                                                                                                                                                                                                                                                                  |
| 1GNET 165 166: | GM Cars        | 8/18/20         | 05 482   | 70 10/18/20                                  | 007 10 | )/16/2007 | 11. | Cust sts: has a 2006 trailblazer, took it to dlr. because Driver¿s<br>side <b>window switch</b> got on fire spontaneously while<br>he was driving, cust noticed smoke and some flemes coming<br>out the <b>switch</b> , which caused Damage to the in side of the<br><b>door</b> , cus sts there were No injuries.cust veh is still under<br>warranty.dlr advised him to get in touch with cac.Cust sks: to<br>document case and to get his veh fixed. and running.Csr adv:<br>Will certainly document and escalate this case to the Product<br>Allegation Department.                                         |                      | <ul> <li>File # 71-566155666</li> <li>Vehicle sustained fire damage in driver side door panel and amrest.</li> <li>The origin appears to be left front door window switch.</li> <li>The driver side window master switch has been previously replaced on 7/26/07 (at 44,640 miles) – 3,630 miles before the incident.</li> <li>No exterior or engine compartment damage. After the incident the owner drove the vehicle to the dealer. The fire damage is limited to the driver side doo panel and window master switch. No open fuses were found and all fuses are properly rated.</li> <li>The hot spot is directly below the driver side door amrest – location of the window master switch.</li> <li>No welded wires or balled ends were found. Wire harness leading to the switch appears to be intact. The primary damage is to the switch itself.</li> </ul> |
| 1GKDT135862:   | <b>GM Cars</b> | 4/3/20          | 06 200   | 00 1/3/20                                    | 008    | 1/2/2008  | MA  | Customer states she drove her vehicle the night before, got<br>home at midnight and the next time she saw the vehicle it<br>was being hosed down by the fire dept. Fire dept said that it<br>was due to an electrical fire in the driver side<br><b>door</b> Customer states she lost her \$300.00 Stroller, \$60Car<br>seat, 30 Cd   s that were each \$15, and her driveway has fire<br>damage. Customer has made a claim with her insruance<br>company Customer seeks a new truck CRS Adv that the case<br>will be sent to central claims and the lead time is 7-10<br>business daysmariaruiz/atx/par/11180 | Salvaged<br>6/1/2009 | 552109 - no ETA in system - SUBRO CARRIER FOR CLAIMANT ALLEGE<br>SUBJECT VEHICLE CAUGHT ON FIRE.<br>- Cust sts: I want to talk to a supervisor about my warranty. My car has been<br>written off and I want a rental vehicle. It caught on fire.                                                                                                                                                                                                                                                                                                                                                                                                                                                                                                                                                                                                                    |
| 1GNDT135472    | <b>GM Cars</b> | 4/24/20         | 07       | 0 5/6/20                                     | 008 4  | /28/2008  | NY  | CRS contacted John/ svc mgrCRS seeks/ to verify what <b>door</b><br><b>flame</b> s came from, because there was confusion. Driver or<br>passenger?DLR advised/ Drivers side <b>door</b> had the<br><b>flame</b> s. Ashlie Garcia/ ATX/ PAR                                                                                                                                                                                                                                                                                                                                                                     | Not branded          | Took s/v to dealership and two hours later it caught on fire while parked. Fire in<br>the driver front door.<br>'- veh was originally brought here for a window concern. but while it was sitting<br>on the lot, it caught fire causing extensive damage to the driver's door, driver's<br>seat and left side of the dash.<br>- all windows heat discolored, driver side door panel melted, driverseat<br>discolored, drivers door melterd, headliner meleted, and carpet damage<br>- The veh sat in that driveway at the dirshp for 2 hours before the runner went<br>out to take a look and take it to Pulaski and when the runner went to open the<br>passenger side door flames started coming out from the door panel and it                                                                                                                                   |