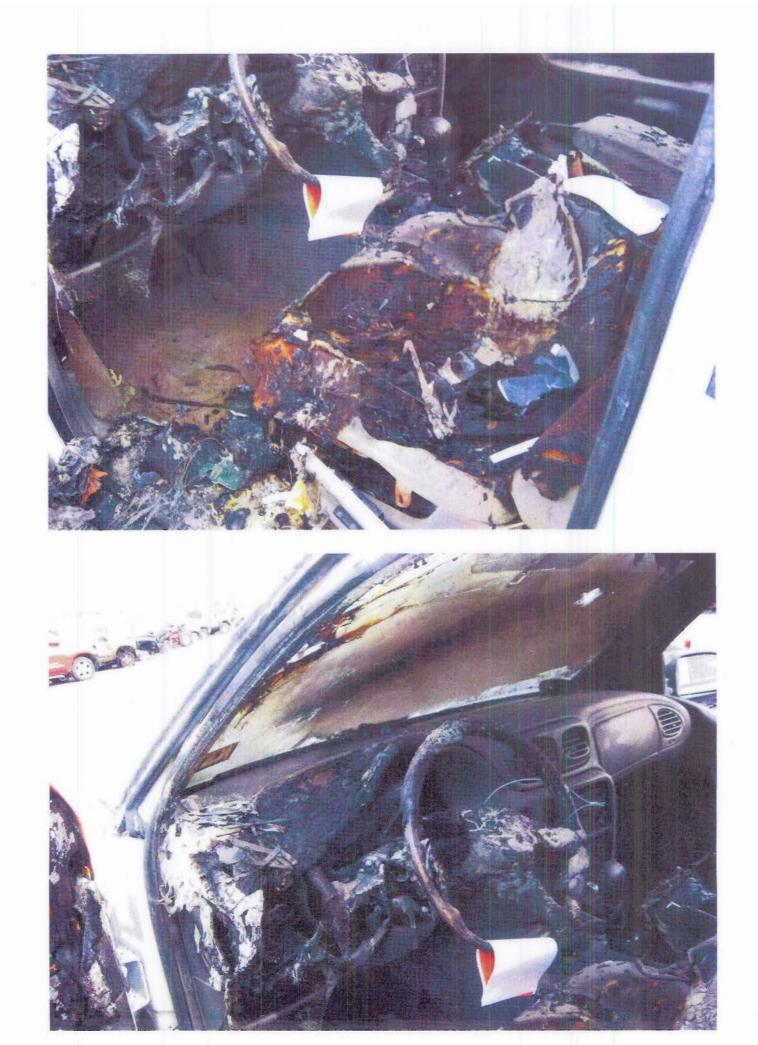

Q\_08\_d\_360\_370 TREAD panel checklist 23MY11-p.pdf Page 13 of 27

|                |                | Productio       | <u> </u> | Report                                       | _      | cident    | –   |                                                                                                                                                                                                                                                                                                                                                                                                                                                                                                                                                                                                                |                      |                                                                                                                                                                                                                                                                                                                                                                                                                                                                                                                                                                                                                                                                                                                                                                                                                                                                     |
|----------------|----------------|-----------------|----------|----------------------------------------------|--------|-----------|-----|----------------------------------------------------------------------------------------------------------------------------------------------------------------------------------------------------------------------------------------------------------------------------------------------------------------------------------------------------------------------------------------------------------------------------------------------------------------------------------------------------------------------------------------------------------------------------------------------------------------|----------------------|---------------------------------------------------------------------------------------------------------------------------------------------------------------------------------------------------------------------------------------------------------------------------------------------------------------------------------------------------------------------------------------------------------------------------------------------------------------------------------------------------------------------------------------------------------------------------------------------------------------------------------------------------------------------------------------------------------------------------------------------------------------------------------------------------------------------------------------------------------------------|
| IGNDS135472    | Source GM Cars | Date<br>8/21/20 |          | <ul> <li>Date</li> <li>4 10/23/20</li> </ul> | • Da   |           |     | Verbatim<br>DIr states - doing inventory and saw smoke coming from<br>inside a veh and opened the driver <b>door</b> and there was<br>open <b>flame</b> - was told to call and have a file created then<br>someone is going to call the dIrship back on this DIr seeks<br>creat a file and what to do next CRS advds have<br>documented this and someone will be calling the dIrship<br>within 2 business days Anna Cole/CAC/PDX/lv11 Received<br>and assigned in PAR. Linette Jackson/atx/par workflow                                                                                                        | Not branded          | Inspection Summary/Further info         File # 1-439660347         - Witness marks show the orange wire, which is the power feed to the left door module, was cut by the bracket supposed to hold the harness and connector in place at the upper left door hinge.         - Witness marks and bumed wire show the orange wire was cut by the bracket, which caused an electrical short and the melting of the wires and insulation at the connector for the interior wiring harness and left door wiring harness.         - After left front door panel was removed, there was no further damage found inside left door and after insulation was pulled back on wiring harness going to dash, there appeared to be no damage of the wiring harness in the dash.                                                                                                    |
|                |                |                 |          |                                              |        |           |     | there was an open <b>flame</b> underneath <b>door</b> pannel.                                                                                                                                                                                                                                                                                                                                                                                                                                                                                                                                                  |                      | <ul> <li>File does not meet PAR criteria because there were no flames therefore it is<br/>not a thermal event</li> </ul>                                                                                                                                                                                                                                                                                                                                                                                                                                                                                                                                                                                                                                                                                                                                            |
| 1GNDS13S262    | GM Cars        | 10/5/20         | 05 150   | 00 1/8/20                                    | 007 12 | 2/29/2006 | м   | please handle at PAR level WHITNEYTOLBERT/CAC/ATX                                                                                                                                                                                                                                                                                                                                                                                                                                                                                                                                                              | Not branded          | - dlr reparied the vehcile under warrantymariaruiz                                                                                                                                                                                                                                                                                                                                                                                                                                                                                                                                                                                                                                                                                                                                                                                                                  |
| 1GNET 165 166: | GM Cars        | 8/18/20         | 05 482   | 70 10/18/20                                  | 007 10 | )/16/2007 | 11. | Cust sts: has a 2006 trailblazer, took it to dlr. because Driver¿s<br>side <b>window switch</b> got on fire spontaneously while<br>he was driving, cust noticed smoke and some flemes coming<br>out the <b>switch</b> , which caused Damage to the in side of the<br><b>door</b> , cus sts there were No injuries.cust veh is still under<br>warranty.dlr advised him to get in touch with cac.Cust sks: to<br>document case and to get his veh fixed. and running.Csr adv:<br>Will certainly document and escalate this case to the Product<br>Allegation Department.                                         |                      | <ul> <li>File # 71-566155666</li> <li>Vehicle sustained fire damage in driver side door panel and amrest.</li> <li>The origin appears to be left front door window switch.</li> <li>The driver side window master switch has been previously replaced on 7/26/07 (at 44,640 miles) – 3,630 miles before the incident.</li> <li>No exterior or engine compartment damage. After the incident the owner drove the vehicle to the dealer. The fire damage is limited to the driver side doo panel and window master switch. No open fuses were found and all fuses are properly rated.</li> <li>The hot spot is directly below the driver side door amrest – location of the window master switch.</li> <li>No welded wires or balled ends were found. Wire harness leading to the switch appears to be intact. The primary damage is to the switch itself.</li> </ul> |
| 1GKDT135862:   | <b>GM Cars</b> | 4/3/20          | 06 200   | 00 1/3/20                                    | 008    | 1/2/2008  | MA  | Customer states she drove her vehicle the night before, got<br>home at midnight and the next time she saw the vehicle it<br>was being hosed down by the fire dept. Fire dept said that it<br>was due to an electrical fire in the driver side<br><b>door</b> Customer states she lost her \$300.00 Stroller, \$60Car<br>seat, 30 Cd   s that were each \$15, and her driveway has fire<br>damage. Customer has made a claim with her insruance<br>company Customer seeks a new truck CRS Adv that the case<br>will be sent to central claims and the lead time is 7-10<br>business daysmariaruiz/atx/par/11180 | Salvaged<br>6/1/2009 | 552109 - no ETA in system - SUBRO CARRIER FOR CLAIMANT ALLEGE<br>SUBJECT VEHICLE CAUGHT ON FIRE.<br>- Cust sts: I want to talk to a supervisor about my warranty. My car has been<br>written off and I want a rental vehicle. It caught on fire.                                                                                                                                                                                                                                                                                                                                                                                                                                                                                                                                                                                                                    |
| 1GNDT135472    | <b>GM Cars</b> | 4/24/20         | 07       | 0 5/6/20                                     | 008 4  | /28/2008  | NY  | CRS contacted John/ svc mgrCRS seeks/ to verify what <b>door</b><br><b>flame</b> s came from, because there was confusion. Driver or<br>passenger?DLR advised/ Drivers side <b>door</b> had the<br><b>flame</b> s. Ashlie Garcia/ ATX/ PAR                                                                                                                                                                                                                                                                                                                                                                     | Not branded          | Took s/v to dealership and two hours later it caught on fire while parked. Fire in<br>the driver front door.<br>'- veh was originally brought here for a window concern. but while it was sitting<br>on the lot, it caught fire causing extensive damage to the driver's door, driver's<br>seat and left side of the dash.<br>- all windows heat discolored, driver side door panel melted, driverseat<br>discolored, drivers door melterd, headliner meleted, and carpet damage<br>- The veh sat in that driveway at the dirshp for 2 hours before the runner went<br>out to take a look and take it to Pulaski and when the runner went to open the<br>passenger side door flames started coming out from the door panel and it                                                                                                                                   |