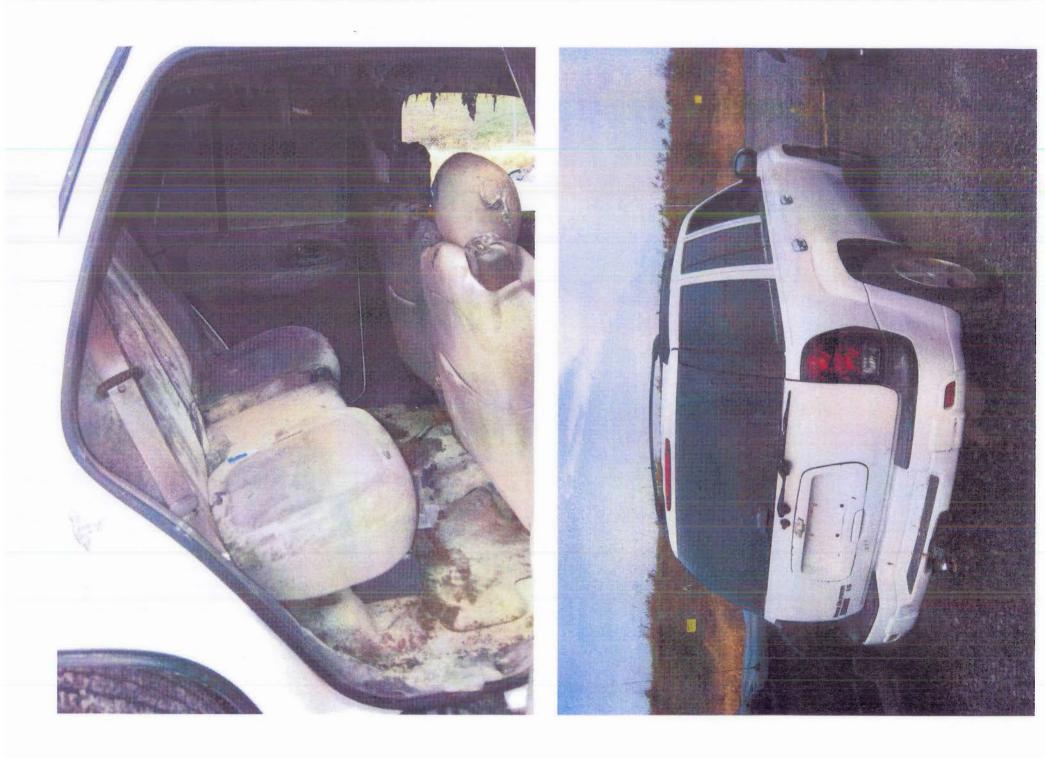

|
|----------------------|-----------------------------|---------------------------------------------|------------------------------------------------------------|
| Document Author:     | Created by:<br>QZD1VX       | Date of creation:<br>09/26/2011 12:58:21 PM | Server of Creation:<br>USABHEM0DB10/A/GMSE<br>RVER/GMC     |
| Last Modified by:    | Last modified by:<br>QZD1VX | Date of modification:                       | Server of Modification:<br>USABHEM0DB10/A/GMSE<br>RVER/GMC |
| Last Accessed on:    |                             | Date last accessed : 02/06/2012 11:14:31 AM |                                                            |









































































































































































































































Photograph 1 The internal electrical door components.



Photograph 2 The motor and pulley housing is shown above. Note the good condition of the lug which is directly mounted to the motor.



Photograph 3 No shorts to ground were found in the motor.



Photograph 4 The speaker damage appears to be located away from the wiring.



Photograph 5 The most severe damage is located on the control board. No evidence of unusual electrical activities was found during the nondestructive visual inspection.



Photograph 6 It is possible that the origin of the fire lies within the melted components or that the evidence was consumed in the fire.

Image Viewer

Page 1 of 1