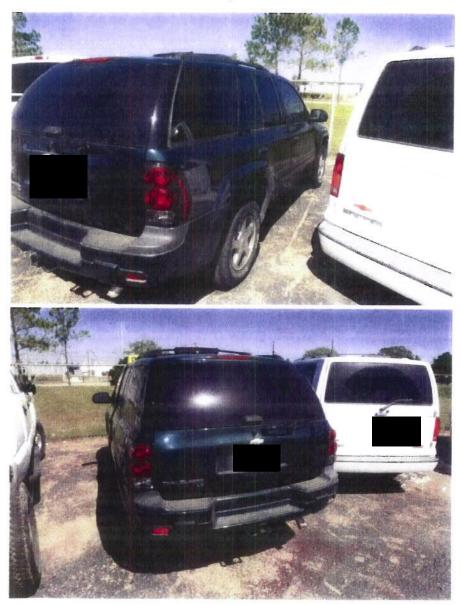

Make : CHEVROLET Model : TRAILBLAZER 360 Year : 2007 Manufacturer : GENERAL MOTORS CORP. Crash : No Fire : Yes Number of Injuries: 0 ODI ID Number : 10229743 Number of Deaths: 0 Date of Failure: May 31, 2008 VIN : 1GNDS13S472... Component: LATCHES/LOCKS/LINKAGES Summary:

VEHICLE IS A 2007 CHEVY TRAIL BLAZER, PURCHASED IN JULY OF 2007. OVER THE PAST SEVERAL DAYS, THE DRIVER'S SIDE POWER SWITCHES ON THE DOOR WERE NOT WORKING PROPERLY. VEHICLE WAS PARKED ON FRIDAY EVENING AT AROUND 6:30 PM AND WHEN CAR WAS ENTERED ON SATURDAY MORNING AT APPROXIMATELY 9:30 AM, THE DRIVERS SIDE DOOR WAS ON FIRE AND BLACK SMOKE WAS BILLOWING OUT. THE FIRE DEPARTMENT WAS CALLED AND DISABLED THE VEHICLE SO THERE WOULD BE NO ADDITIONAL DAMAGE. THEY STATED THAT IT LOOKED LIKE AN ELECTRICAL SHORT IN THE DOOR PANEL. \*TR