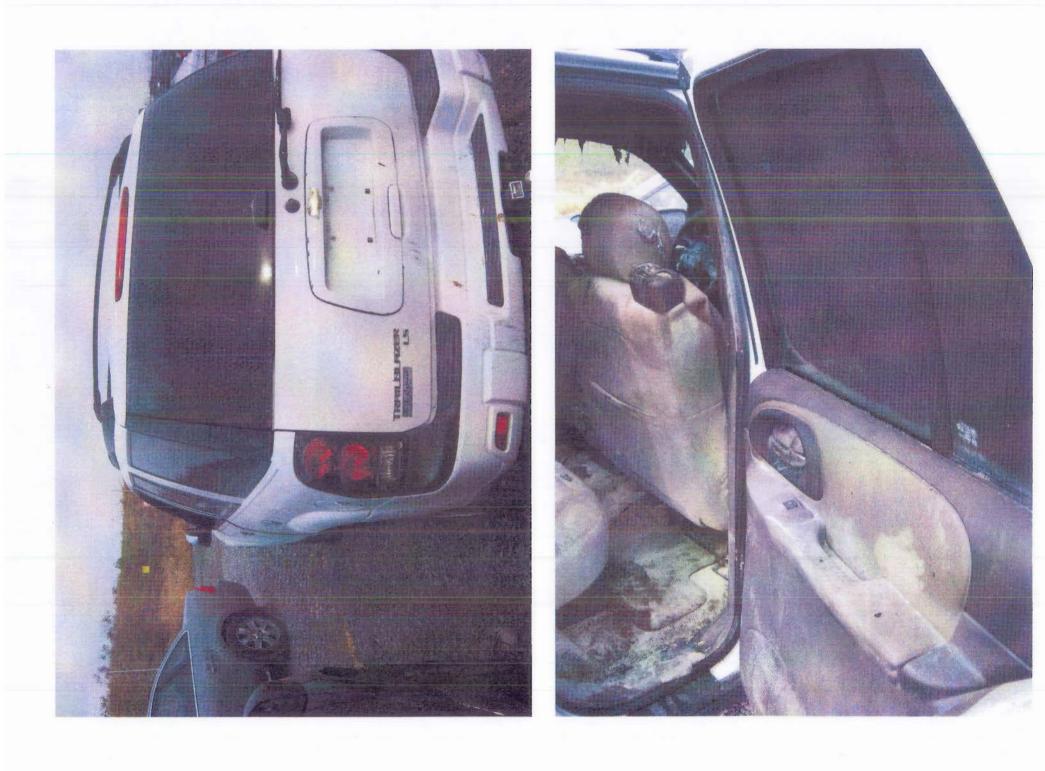

Make : CHEVROLET Model : TRAILBLAZER 360 Year : 2007 Manufacturer : GENERAL MOTORS CORP. Crash : No Fire : Yes Number of Injuries: 0 ODI ID Number : 10229743 Number of Deaths: 0 Date of Failure: May 31, 2008 VIN : 1GNDS13S472... Component: LATCHES/LOCKS/LINKAGES Summary:

VEHICLE IS A 2007 CHEVY TRAIL BLAZER, PURCHASED IN JULY OF 2007. OVER THE PAST SEVERAL DAYS, THE DRIVER'S SIDE POWER SWITCHES ON THE DOOR WERE NOT WORKING PROPERLY. VEHICLE WAS PARKED ON FRIDAY EVENING AT AROUND 6:30 PM AND WHEN CAR WAS ENTERED ON SATURDAY MORNING AT APPROXIMATELY 9:30 AM, THE DRIVERS SIDE DOOR WAS ON FIRE AND BLACK SMOKE WAS BILLOWING OUT. THE FIRE DEPARTMENT WAS CALLED AND DISABLED THE VEHICLE SO THERE WOULD BE NO ADDITIONAL DAMAGE. THEY STATED THAT IT LOOKED LIKE AN ELECTRICAL SHORT IN THE DOOR PANEL. \*TR