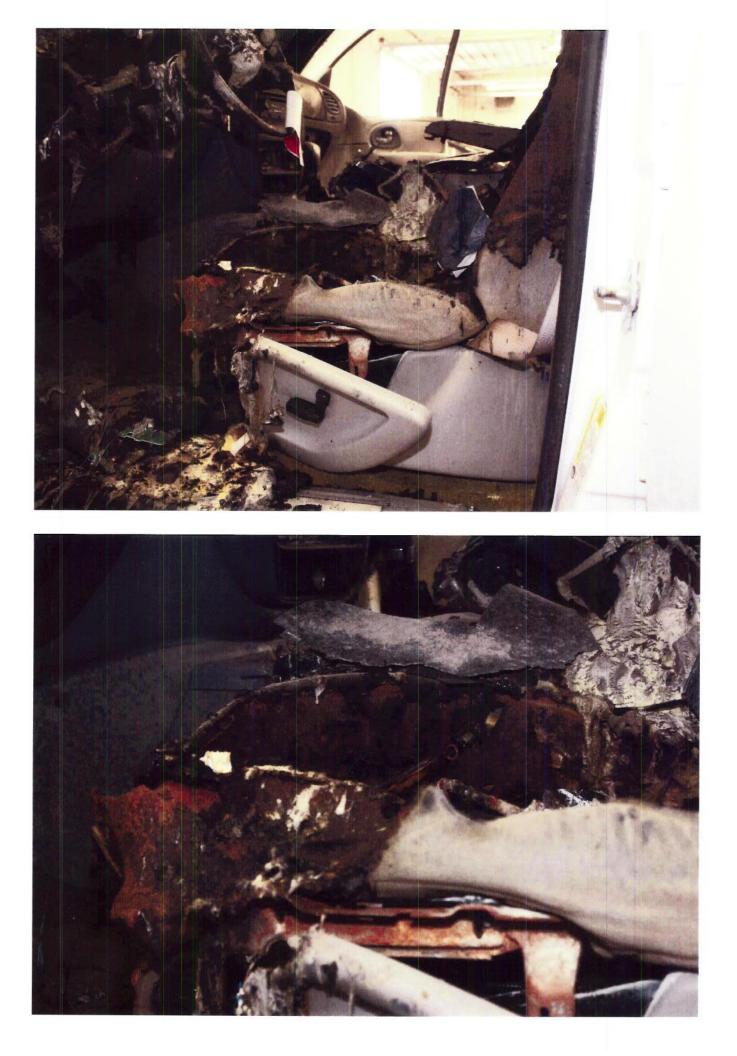

Q\_08\_d\_360\_370 TREAD panel checklist 23MY11-p.pdf Page 13 of 27

|                |                | Productio       | <u> </u> | Report                                       | _      | cident    | –   |                                                                                                                                                                                                                                                                                                                                                                                                                                                                                                                                                                                                                |                      |                                                                                                                                                                                                                                                                                                                                                                                                                                                                                                                                                                                                                                                                                                                                                                                                                                                                     |
|----------------|----------------|-----------------|----------|----------------------------------------------|--------|-----------|-----|----------------------------------------------------------------------------------------------------------------------------------------------------------------------------------------------------------------------------------------------------------------------------------------------------------------------------------------------------------------------------------------------------------------------------------------------------------------------------------------------------------------------------------------------------------------------------------------------------------------|----------------------|---------------------------------------------------------------------------------------------------------------------------------------------------------------------------------------------------------------------------------------------------------------------------------------------------------------------------------------------------------------------------------------------------------------------------------------------------------------------------------------------------------------------------------------------------------------------------------------------------------------------------------------------------------------------------------------------------------------------------------------------------------------------------------------------------------------------------------------------------------------------|
| IGNDS135472    | Source GM Cars | Date<br>8/21/20 |          | <ul> <li>Date</li> <li>4 10/23/20</li> </ul> | • Da   |           |     | Verbatim<br>DIr states - doing inventory and saw smoke coming from<br>inside a veh and opened the driver <b>door</b> and there was<br>open <b>flame</b> - was told to call and have a file created then<br>someone is going to call the dIrship back on this DIr seeks<br>creat a file and what to do next CRS advds have<br>documented this and someone will be calling the dIrship<br>within 2 business days Anna Cole/CAC/PDX/lv11 Received<br>and assigned in PAR. Linette Jackson/atx/par workflow                                                                                                        | Not branded          | Inspection Summary/Further info         File # 1-439660347         - Witness marks show the orange wire, which is the power feed to the left door module, was cut by the bracket supposed to hold the harness and connector in place at the upper left door hinge.         - Witness marks and bumed wire show the orange wire was cut by the bracket, which caused an electrical short and the melting of the wires and insulation at the connector for the interior wiring harness and left door wiring harness.         - After left front door panel was removed, there was no further damage found inside left door and after insulation was pulled back on wiring harness going to dash, there appeared to be no damage of the wiring harness in the dash.                                                                                                    |
|                |                |                 |          |                                              |        |           |     | there was an open <b>flame</b> underneath <b>door</b> pannel.                                                                                                                                                                                                                                                                                                                                                                                                                                                                                                                                                  |                      | <ul> <li>File does not meet PAR criteria because there were no flames therefore it is<br/>not a thermal event</li> </ul>                                                                                                                                                                                                                                                                                                                                                                                                                                                                                                                                                                                                                                                                                                                                            |
| 1GNDS13S262    | GM Cars        | 10/5/20         | 05 150   | 00 1/8/20                                    | 007 12 | 2/29/2006 | м   | please handle at PAR level WHITNEYTOLBERT/CAC/ATX                                                                                                                                                                                                                                                                                                                                                                                                                                                                                                                                                              | Not branded          | - dlr reparied the vehcile under warrantymariaruiz                                                                                                                                                                                                                                                                                                                                                                                                                                                                                                                                                                                                                                                                                                                                                                                                                  |
| 1GNET 165 166: | GM Cars        | 8/18/20         | 05 482   | 70 10/18/20                                  | 007 10 | )/16/2007 | 11. | Cust sts: has a 2006 trailblazer, took it to dlr. because Driver¿s<br>side <b>window switch</b> got on fire spontaneously while<br>he was driving, cust noticed smoke and some flemes coming<br>out the <b>switch</b> , which caused Damage to the in side of the<br><b>door</b> , cus sts there were No injuries.cust veh is still under<br>warranty.dlr advised him to get in touch with cac.Cust sks: to<br>document case and to get his veh fixed. and running.Csr adv:<br>Will certainly document and escalate this case to the Product<br>Allegation Department.                                         |                      | <ul> <li>File # 71-566155666</li> <li>Vehicle sustained fire damage in driver side door panel and amrest.</li> <li>The origin appears to be left front door window switch.</li> <li>The driver side window master switch has been previously replaced on 7/26/07 (at 44,640 miles) – 3,630 miles before the incident.</li> <li>No exterior or engine compartment damage. After the incident the owner drove the vehicle to the dealer. The fire damage is limited to the driver side doo panel and window master switch. No open fuses were found and all fuses are properly rated.</li> <li>The hot spot is directly below the driver side door amrest – location of the window master switch.</li> <li>No welded wires or balled ends were found. Wire harness leading to the switch appears to be intact. The primary damage is to the switch itself.</li> </ul> |
| 1GKDT135862:   | <b>GM Cars</b> | 4/3/20          | 06 200   | 00 1/3/20                                    | 008    | 1/2/2008  | MA  | Customer states she drove her vehicle the night before, got<br>home at midnight and the next time she saw the vehicle it<br>was being hosed down by the fire dept. Fire dept said that it<br>was due to an electrical fire in the driver side<br><b>door</b> Customer states she lost her \$300.00 Stroller, \$60Car<br>seat, 30 Cd   s that were each \$15, and her driveway has fire<br>damage. Customer has made a claim with her insruance<br>company Customer seeks a new truck CRS Adv that the case<br>will be sent to central claims and the lead time is 7-10<br>business daysmariaruiz/atx/par/11180 | Salvaged<br>6/1/2009 | 552109 - no ETA in system - SUBRO CARRIER FOR CLAIMANT ALLEGE<br>SUBJECT VEHICLE CAUGHT ON FIRE.<br>- Cust sts: I want to talk to a supervisor about my warranty. My car has been<br>written off and I want a rental vehicle. It caught on fire.                                                                                                                                                                                                                                                                                                                                                                                                                                                                                                                                                                                                                    |
| 1GNDT135472    | <b>GM Cars</b> | 4/24/20         | 07       | 0 5/6/20                                     | 008 4  | /28/2008  | NY  | CRS contacted John/ svc mgrCRS seeks/ to verify what <b>door</b><br><b>flame</b> s came from, because there was confusion. Driver or<br>passenger?DLR advised/ Drivers side <b>door</b> had the<br><b>flame</b> s. Ashlie Garcia/ ATX/ PAR                                                                                                                                                                                                                                                                                                                                                                     | Not branded          | Took s/v to dealership and two hours later it caught on fire while parked. Fire in<br>the driver front door.<br>'- veh was originally brought here for a window concern. but while it was sitting<br>on the lot, it caught fire causing extensive damage to the driver's door, driver's<br>seat and left side of the dash.<br>- all windows heat discolored, driver side door panel melted, driverseat<br>discolored, drivers door melterd, headliner meleted, and carpet damage<br>- The veh sat in that driveway at the dirshp for 2 hours before the runner went<br>out to take a look and take it to Pulaski and when the runner went to open the<br>passenger side door flames started coming out from the door panel and it                                                                                                                                   |

| 1GNDS13547 | GM Cars        | 4/12/2007 | 35000 | 6/10/2008 | 5/31/2008 IL  | CUST STS: - 2007 trailblazer started a fire a week and a half ago-<br>dlr told me that i should call CAC and file a report bec the<br>insurance is not doing to do anything about it - <b>window</b><br>opend <b>door</b> , <b>panel</b> was burned down , huge hole on<br>ceiling , half of it burned -driver side <b>door</b> caught fire fire<br>dept sts that it is definitely a electrical short -called dlr and<br>have it inspected CUST SKS:-file parCRS ADV: -will gather info<br>from you and have this escalated to PAR dept will contact you<br>withing 2-3 bus days <jackie<br>Harris/PremiumCAC/Mla/Lv1&gt;</jackie<br>                                                                                                     | Not branded | Incident date : 5-31-2008; 35,000 miles; Claimant parked the s/v. Next morning<br>went to get into it and observed that the door panel (driver side) melted.<br>'- vehicle was turned off and then was on fire the door panel the next morning.                                                                                                                                                                                                                                                                                                                                                   |
|------------|----------------|-----------|-------|-----------|---------------|-------------------------------------------------------------------------------------------------------------------------------------------------------------------------------------------------------------------------------------------------------------------------------------------------------------------------------------------------------------------------------------------------------------------------------------------------------------------------------------------------------------------------------------------------------------------------------------------------------------------------------------------------------------------------------------------------------------------------------------------|-------------|---------------------------------------------------------------------------------------------------------------------------------------------------------------------------------------------------------------------------------------------------------------------------------------------------------------------------------------------------------------------------------------------------------------------------------------------------------------------------------------------------------------------------------------------------------------------------------------------------|
| 1GNDT13527 | <b>GM Cars</b> | 11/6/2006 | 59000 | 7/2/2008  | 7/1/2008 ME   | CRS adv: confirmed pre-par and par detailsinddent desc?cust<br>sts: veh was parked, went to tum veh on, driver's<br><b>Window</b> started rolling up and down on it's out, then<br>black smoke started coming from the <b>Window</b> , cust got<br>out of veh, a few seconds later <b>flames</b> started comming<br>from the driver's <b>Window</b> , damaged the drivers <b>door</b> ,<br>floorboards, and seats.CRS adv: due to the seriousness of this<br>concern we will need to forward this file to our centrail daims<br>dept, someone from that dept will call you within 7-10<br>business days. if no call within 10 business days cust can call<br>CRS and CRS will then have the information<br>availible.StacyAmstutz/ATX/PAR | Not branded | Incident date: 7-1-2008; 59,000 miles; While driving, window started going up<br>and down by itself. Smoke coming from the door, parked vehide and a fire<br>ensued.<br>'- whole driver side door, running boards, steering wheel, dashboard, seats are<br>burned and melted. started my veh, the driver side window started to roll up and<br>down by itself, suddenly smoke came out fr the window. I got out of the vehide,<br>a few seconds later the whole driver side window was in flames. The whole door,<br>running board, dashboard, steering wheel and seats were burned an melted up. |
|            | GM Cars        |           |       |           | 9/6/2008 MD   | Cust was driving the veh. The <b>Window</b> 's stopped working.<br>Started smelling a burning smoke. He yanked the<br><b>Window</b> pannel, he unplugued it and saw <b>flame</b> 's on<br>it.                                                                                                                                                                                                                                                                                                                                                                                                                                                                                                                                             | Not branded | 560063 - 1710100 Som Blanckwasony ing Subject                                                                                                                                                                                                                                                                                                                                                                                                                                                                                                                                                     |
|            | GM Cars        |           |       |           | 9/28/2008 TX  | Cust stated he was calling to touch base w/crm. Crm stated<br>understand that veh went up in <b>flames</b> . Cust stated that is<br>correct, veh was parked at the time when his son tried to open<br>the d/s <b>door</b> , saw smoke & <b>flame</b> s when <b>door</b><br>opened. Cust stated the veh is at dlr right now. Crm stated will<br>have to refer this file to our central claim dept, they will f/u<br>w/cust w/in 7-10 business days. Cust stated that is correct. Joe<br>G/PAR/ATX                                                                                                                                                                                                                                          |             | Incident date: 9-28-2008; Urknown mileage; Fire in driver door while the s/v was<br>parked and unattended. Fire self extinguished.<br>'- theres an electrcal fire on the side of the driver when it was parked<br>- the smoke was so intense- melted the panel on the driver side<br>- Cust stated the insurance company already sent someone who determined that<br>is was faulty wiring on the side of the door.<br>Photos – Stevens                                                                                                                                                            |
| 1GNDT13536 | GM Cars        | 8/10/2005 | 50000 | 11/8/2008 | 10/29/2008 NY | Cust sts: - Calling to report a defect on the trailblazer- car<br>burned started in <b>door</b> - 10/29/2008 incident date- talked to<br>someone else- the dash board is gone steering wheel is gone<br>driver, paseenger side seats is gone. vehicle is totalled- no<br>one was hurt was in the driveway, locked vehicle 6:00pm<br>8:45pm alarm went off, vehicle was in <b>flame</b> s when i went<br>out to check- there was a fire inspector that that gave his<br>nameCust sks: - infrom chevrolet about the thermal eventCRS<br>adv: - will create a buisiness case and gave SR to the cust- adv<br>that will be forwarding the case to BRC department Tim<br>Parker/CAC/Tier1/Mla/IvI0                                             | Not branded | Incident date: 10-29-2008; 50,000 miles; Fire while the s/v was parked in driver<br>front door. Claimant observed fire and called 911.<br>'- Fire inspector gave name and number / Joe Lacks (Fire Inspector) - started in<br>the door, Electrical nature Totalled, cab of veh burned<br>- Veh had not been driven in 6 hours but about 2 hours prior to the fire starting<br>cust went out to lock the doors on the veh.                                                                                                                                                                         |