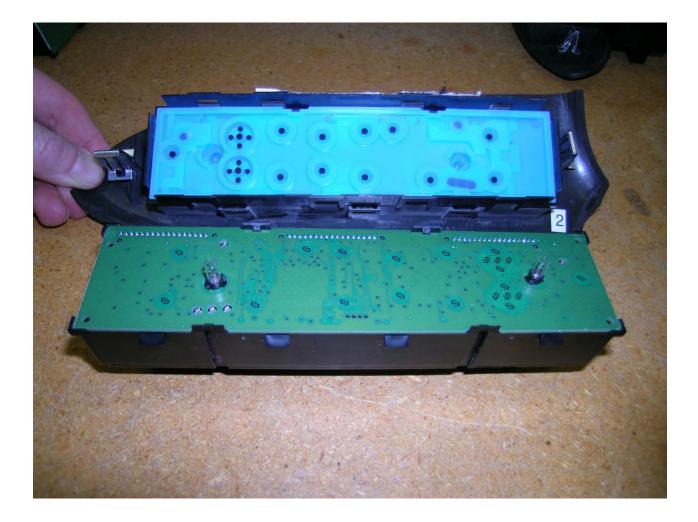

|             |          |            |        |           |             |     | CRS adV: got pre-parand par info, incident desc?cust sts: wife                                                                |             |                                                                                                                                                                                    |
|-------------|----------|------------|--------|-----------|-------------|-----|-------------------------------------------------------------------------------------------------------------------------------|-------------|------------------------------------------------------------------------------------------------------------------------------------------------------------------------------------|
|             |          |            |        |           |             |     | was in veh, rolling up passenger window on passenger                                                                          |             |                                                                                                                                                                                    |
|             |          |            |        |           |             |     | side, she noticed smoke and flames from the driver                                                                            |             |                                                                                                                                                                                    |
|             |          |            |        |           |             |     | door panel, thermal event, dir thinks it was started with                                                                     |             |                                                                                                                                                                                    |
|             |          |            |        |           |             |     |                                                                                                                               |             |                                                                                                                                                                                    |
|             |          |            |        |           |             |     | the power window switch CRS adv: we will need to<br>forward this file to our central claims dept, someone from that           |             |                                                                                                                                                                                    |
|             |          |            |        |           |             |     | dept will be in contact wiht cust in 7-10 business days, if no                                                                |             | 67952 - no ETA in system - CLAIMANT STATES SUBJECT VEHICLE WA                                                                                                                      |
|             |          |            |        |           |             |     | contact in 10 business days cust can call CRS for new agent                                                                   |             | PARKED IN GARAGE WHEN PASSERBY NO TICED SMOKE AND FLAMES COMING                                                                                                                    |
| 5N DT13577  | GMCars   | 11/9/2006  | 45000  | 3/2/2009  | 2/26/2009   | MN  | infoStacyAmstutz/ATX/PAR<br>Ch5 adv: Asked File: FAR and FAR - detail Questions with                                          | Not branded | FROM THE GARAGE, CLAIMANT STATES FIRE WAS SEEN IN THE DRIVERS DOOR                                                                                                                 |
|             |          |            |        |           |             |     | CustomerCust sts: As he was driving home and he noticed an                                                                    |             |                                                                                                                                                                                    |
|             |          |            |        |           |             |     | orange glow coming from the driver <b>door</b> and he arrived                                                                 |             |                                                                                                                                                                                    |
|             |          |            |        |           |             |     | home in his garage and then the vehicle completely shut off                                                                   |             |                                                                                                                                                                                    |
|             |          |            |        |           |             |     | inside the garage and then he saw the <b>flame</b> s coming more                                                              |             |                                                                                                                                                                                    |
|             |          |            |        |           |             |     | out driver side <b>doorpanel</b> , <b>Flame</b> s were taken out                                                              |             |                                                                                                                                                                                    |
|             |          |            |        |           |             |     | with a fire extinguisher customer used. He removed the                                                                        |             |                                                                                                                                                                                    |
|             |          |            |        |           |             |     | door panel and took the rest of the flames out.                                                                               |             |                                                                                                                                                                                    |
|             |          |            |        |           |             |     | There was no contact to the fire or police dept. Damages to                                                                   |             |                                                                                                                                                                                    |
|             |          |            |        |           |             |     | the vehicle    Interior trim panel    window                                                                                  |             | Photos – Baker                                                                                                                                                                     |
|             |          |            |        |           |             |     | switch box !! wiring was damaged. Insurance comp was                                                                          |             |                                                                                                                                                                                    |
|             |          |            |        |           |             |     | contacted and cust can not recall the agents name he spoke<br>with, Insurance comp should be coming out to see the vehicle    |             |                                                                                                                                                                                    |
|             |          |            |        |           |             |     | tomorrow morning, cust is still driving the vehicle. Cust did                                                                 |             |                                                                                                                                                                                    |
|             |          |            |        |           |             |     | contact the dlr but they advised customer they couldn tdo                                                                     |             |                                                                                                                                                                                    |
|             |          |            |        |           |             |     | anything for customer to contact gm. There was no property<br>damages involved !! no injuries involved.Cust                   |             |                                                                                                                                                                                    |
|             |          |            |        |           |             |     | sks:AssistanceCRS adv: File will be forwarded to ESIS due to                                                                  |             |                                                                                                                                                                                    |
|             |          |            |        |           |             |     | thermal event that occurred, and that dept will be incontact                                                                  |             |                                                                                                                                                                                    |
| GKET63M67   | GMCars   | 11/21/2006 | 26102  | 12/7/2009 | 12/5/2009   | DA  | with cust in 7-10 business days. Monica<br>Marquez/BRCPAR/ATXX21072                                                           | Not branded | Incident date: 12-5-2009; 35,000 estimated mileage; Fire in driver door while driving.                                                                                             |
| RE1051007.  | Sivicais | 11/21/2000 | 30100  | 12/1/2005 | 12/ 5/ 2005 |     |                                                                                                                               |             | Incident date: 2-16-2010; 68,000 miles; Fire while parked. Fire occurred while                                                                                                     |
|             |          |            |        |           |             |     |                                                                                                                               |             | mechanic was attempting to fix the door, per claimant.                                                                                                                             |
|             |          |            |        |           |             |     |                                                                                                                               |             | '- Cust sts: There had been a pervious concern with the driver door panel not<br>working from time to time. Cust sts: Sometimes the door panel wouldnt work at                     |
|             |          |            |        |           |             |     | This is Monica Marquez calling from gm par dept.Customer:<br>Collette Cochran Service Request:71-804081936Vehicle             |             | all. That day customer sts She was driving 02 Sensor is out she was taking the                                                                                                     |
|             |          |            |        |           |             |     | information:06 GMC Envoy Last 8 of the VIN: 62206930Involved                                                                  |             | vehicle to the mechanic and the window and key pads werent working right and                                                                                                       |
|             |          |            |        |           |             |     | Dealership:EDD KIRBY'S ADVENTURE Nature of allegation: cust                                                                   |             | when she arrived to her mechanics shop - Her mechanic pulled the panel from<br>the driver door and he saw the flames and he unplugged the wires and the                            |
|             |          |            |        |           |             |     | sts the driver side <b>door panel</b> caught into <b>flame</b> s-                                                             |             | flames died out on its own.                                                                                                                                                        |
|             |          |            |        |           |             |     | due to allegation file being forwarded to ESIS.CRS adv if you<br>have any additional information pertaining to customeror     |             | <ul> <li>There was no injuries involved and no property damages involved. Cust sts thi<br/>damages to the vehicle was the driver side door panel and key pad was melted</li> </ul> |
|             |          |            |        |           |             |     | vehicle please contact me at 1-866-790-5700 ext 21072. If not                                                                 |             | and wires were melted, some kind of short occurred burned the casing and                                                                                                           |
|             |          |            |        |           |             |     | then this is an FYI to let you know what is going on in your                                                                  |             | inside the door paneling.                                                                                                                                                          |
| GKDS13SX62  | GMCars   | 11/2/2005  | 35854  | 2/16/2010 | 2/16/2010   | GA  | district.Monica Marquez/BRCPAR/ATX X21072                                                                                     | Not branded |                                                                                                                                                                                    |
|             |          |            |        |           |             |     | Customer states: He has a 2007 Chevrolet Trailblazer and the                                                                  |             |                                                                                                                                                                                    |
|             |          |            |        |           |             |     | driverside window counsel bumt out and literally                                                                              |             |                                                                                                                                                                                    |
|             |          |            |        |           |             |     | caught flames. Customerseeks: Wants to report the                                                                             |             |                                                                                                                                                                                    |
|             |          |            |        |           |             |     | incident and see if this part in the vehicle has a                                                                            |             |                                                                                                                                                                                    |
|             |          |            |        |           |             |     | defect.Customer Relationship Specialist advised: That I will                                                                  |             | 695976 - no ETA in system - CLMT ALLEGES THE S/V WAS PARKED                                                                                                                        |
| GN DS13577  | GMCars   | 6/10/2006  | 115000 | 7/19/2010 | 7/10/2010   | TV  | document all the information needed and transfer you to our<br>PAR Team.Isiah Thomas/Saginaw/Tier1/GWEmpowerment0             | Not branded | AND UNATTENDED IN THE GARAGE WHEN A FIRE IN THE DRIVERS DOOR<br>OCCURRED                                                                                                           |
| SN D3133777 | Givicars | 6/13/2006  | 115000 | 7/19/2010 | 7/19/2010   |     | Cust sts:-his wife was driving the last week when the drivers                                                                 |             | occorned                                                                                                                                                                           |
|             |          |            |        |           |             |     | side controls just started smoking then turned glowed red                                                                     |             |                                                                                                                                                                                    |
|             |          |            |        |           |             |     | and caught on fire -so she immediately got out from the                                                                       |             |                                                                                                                                                                                    |
|             |          |            |        |           |             |     | passenger side <b>door</b> Cust sks:-assistanceCRS sts:-so there                                                              |             |                                                                                                                                                                                    |
|             |          |            |        |           |             |     | was actual <b>flame</b> when she sawit?Cust sts:-Yes, it probably                                                             |             |                                                                                                                                                                                    |
|             |          |            |        |           |             |     | turned off by itself when she went out of the veh-because                                                                     |             |                                                                                                                                                                                    |
|             |          |            |        |           |             |     | when she brought the veh home and i took a look at the<br>part, there was a hole on the driver side controls-so i have        |             |                                                                                                                                                                                    |
|             |          |            |        |           |             |     | been trying to work with the dir but they arent any help as                                                                   |             |                                                                                                                                                                                    |
|             |          |            |        |           |             |     | well-i know imout of the warranty but this shouldnt                                                                           |             |                                                                                                                                                                                    |
|             |          |            |        |           |             |     | happenCRs sts:-i see, we could further look into this -but for<br>this types of concerns we may need to get in touch with our |             | 696769 - no ETA in system - CLAIMANT ALLEGED TO PAR, HIS WIFE                                                                                                                      |
|             |          |            |        |           |             |     | this types of concerns we may need to get in touch with our<br>PAR department-and since they are closed fortoday i may        |             | WAS OPERATING THE SUBJECT VEHICLE WHEN SHE NOTICED SMOKE THEN FLAME<br>COMING FROM THE CONTROL PAN EL IN THE DRIVER'S DOOR                                                         |
|             |          |            |        |           |             |     | need to call you back mondayCust sts:-okay,thank youJay-                                                                      |             | - after a short time the flames went out on their own                                                                                                                              |
| GN DT13S26  |          |            | 20.444 | 8/7/2010  | 7/12/2010   | 0.4 | R/CACT1/MLA/LVL1                                                                                                              | Not branded |                                                                                                                                                                                    |