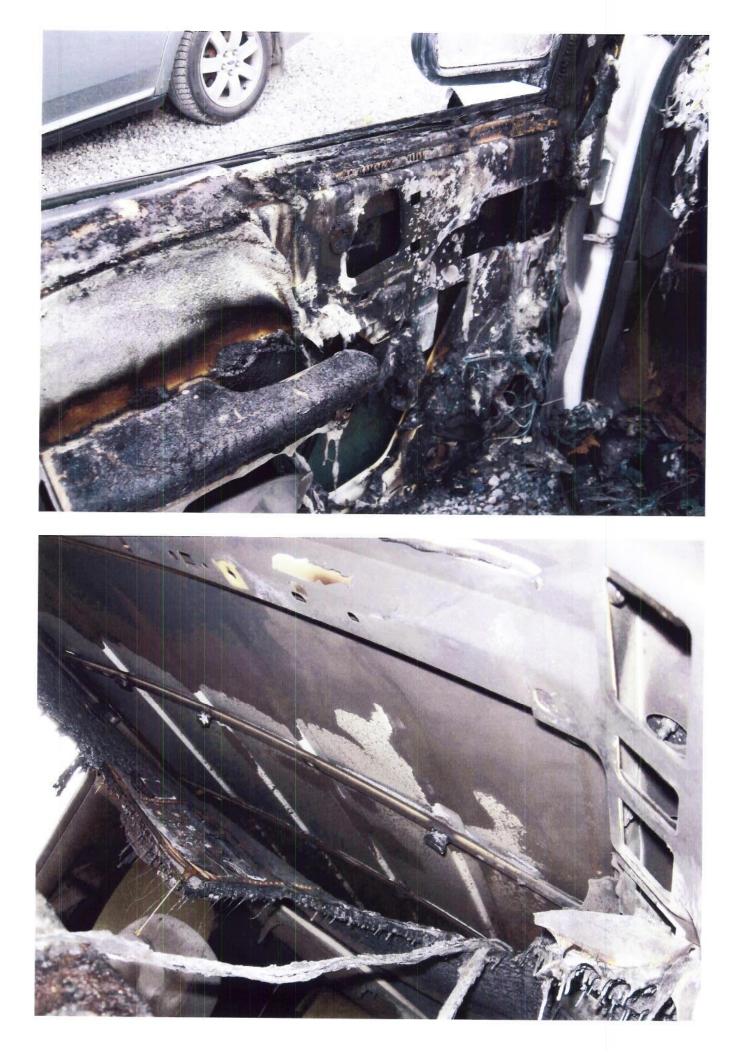

Q\_08\_d\_360\_370 TREAD panel checklist 23MY11-p.pdf Page 13 of 27

|                |                | Productio       | <u> </u> | Report                                       | _      | cident    | –   |                                                                                                                                                                                                                                                                                                                                                                                                                                                                                                                                                                                                                |                      |                                                                                                                                                                                                                                                                                                                                                                                                                                                                                                                                                                                                                                                                                                                                                                                                                                                                     |
|----------------|----------------|-----------------|----------|----------------------------------------------|--------|-----------|-----|----------------------------------------------------------------------------------------------------------------------------------------------------------------------------------------------------------------------------------------------------------------------------------------------------------------------------------------------------------------------------------------------------------------------------------------------------------------------------------------------------------------------------------------------------------------------------------------------------------------|----------------------|---------------------------------------------------------------------------------------------------------------------------------------------------------------------------------------------------------------------------------------------------------------------------------------------------------------------------------------------------------------------------------------------------------------------------------------------------------------------------------------------------------------------------------------------------------------------------------------------------------------------------------------------------------------------------------------------------------------------------------------------------------------------------------------------------------------------------------------------------------------------|
| IGNDS135472    | Source GM Cars | Date<br>8/21/20 |          | <ul> <li>Date</li> <li>4 10/23/20</li> </ul> | • Da   |           |     | Verbatim<br>DIr states - doing inventory and saw smoke coming from<br>inside a veh and opened the driver <b>door</b> and there was<br>open <b>flame</b> - was told to call and have a file created then<br>someone is going to call the dIrship back on this DIr seeks<br>creat a file and what to do next CRS advds have<br>documented this and someone will be calling the dIrship<br>within 2 business days Anna Cole/CAC/PDX/lv11 Received<br>and assigned in PAR. Linette Jackson/atx/par workflow                                                                                                        | Not branded          | Inspection Summary/Further info         File # 1-439660347         - Witness marks show the orange wire, which is the power feed to the left door module, was cut by the bracket supposed to hold the harness and connector in place at the upper left door hinge.         - Witness marks and bumed wire show the orange wire was cut by the bracket, which caused an electrical short and the melting of the wires and insulation at the connector for the interior wiring harness and left door wiring harness.         - After left front door panel was removed, there was no further damage found inside left door and after insulation was pulled back on wiring harness going to dash, there appeared to be no damage of the wiring harness in the dash.                                                                                                    |
|                |                |                 |          |                                              |        |           |     | there was an open <b>flame</b> underneath <b>door</b> pannel.                                                                                                                                                                                                                                                                                                                                                                                                                                                                                                                                                  |                      | <ul> <li>File does not meet PAR criteria because there were no flames therefore it is<br/>not a thermal event</li> </ul>                                                                                                                                                                                                                                                                                                                                                                                                                                                                                                                                                                                                                                                                                                                                            |
| 1GNDS13S262    | GM Cars        | 10/5/20         | 05 150   | 00 1/8/20                                    | 007 12 | 2/29/2006 | м   | please handle at PAR level WHITNEYTOLBERT/CAC/ATX                                                                                                                                                                                                                                                                                                                                                                                                                                                                                                                                                              | Not branded          | - dlr reparied the vehcile under warrantymariaruiz                                                                                                                                                                                                                                                                                                                                                                                                                                                                                                                                                                                                                                                                                                                                                                                                                  |
| 1GNET 165 166: | GM Cars        | 8/18/20         | 05 482   | 70 10/18/20                                  | 007 10 | )/16/2007 | 11. | Cust sts: has a 2006 trailblazer, took it to dlr. because Driver¿s<br>side <b>window switch</b> got on fire spontaneously while<br>he was driving, cust noticed smoke and some flemes coming<br>out the <b>switch</b> , which caused Damage to the in side of the<br><b>door</b> , cus sts there were No injuries.cust veh is still under<br>warranty.dlr advised him to get in touch with cac.Cust sks: to<br>document case and to get his veh fixed. and running.Csr adv:<br>Will certainly document and escalate this case to the Product<br>Allegation Department.                                         |                      | <ul> <li>File # 71-566155666</li> <li>Vehicle sustained fire damage in driver side door panel and amrest.</li> <li>The origin appears to be left front door window switch.</li> <li>The driver side window master switch has been previously replaced on 7/26/07 (at 44,640 miles) – 3,630 miles before the incident.</li> <li>No exterior or engine compartment damage. After the incident the owner drove the vehicle to the dealer. The fire damage is limited to the driver side doo panel and window master switch. No open fuses were found and all fuses are properly rated.</li> <li>The hot spot is directly below the driver side door amrest – location of the window master switch.</li> <li>No welded wires or balled ends were found. Wire harness leading to the switch appears to be intact. The primary damage is to the switch itself.</li> </ul> |
| 1GKDT135862:   | <b>GM Cars</b> | 4/3/20          | 06 200   | 00 1/3/20                                    | 008    | 1/2/2008  | MA  | Customer states she drove her vehicle the night before, got<br>home at midnight and the next time she saw the vehicle it<br>was being hosed down by the fire dept. Fire dept said that it<br>was due to an electrical fire in the driver side<br><b>door</b> Customer states she lost her \$300.00 Stroller, \$60Car<br>seat, 30 Cd   s that were each \$15, and her driveway has fire<br>damage. Customer has made a claim with her insruance<br>company Customer seeks a new truck CRS Adv that the case<br>will be sent to central claims and the lead time is 7-10<br>business daysmariaruiz/atx/par/11180 | Salvaged<br>6/1/2009 | 552109 - no ETA in system - SUBRO CARRIER FOR CLAIMANT ALLEGE<br>SUBJECT VEHICLE CAUGHT ON FIRE.<br>- Cust sts: I want to talk to a supervisor about my warranty. My car has been<br>written off and I want a rental vehicle. It caught on fire.                                                                                                                                                                                                                                                                                                                                                                                                                                                                                                                                                                                                                    |
| 1GNDT135472    | <b>GM Cars</b> | 4/24/20         | 07       | 0 5/6/20                                     | 008 4  | /28/2008  | NY  | CRS contacted John/ svc mgrCRS seeks/ to verify what <b>door</b><br><b>flame</b> s came from, because there was confusion. Driver or<br>passenger?DLR advised/ Drivers side <b>door</b> had the<br><b>flame</b> s. Ashlie Garcia/ ATX/ PAR                                                                                                                                                                                                                                                                                                                                                                     | Not branded          | Took s/v to dealership and two hours later it caught on fire while parked. Fire in<br>the driver front door.<br>'- veh was originally brought here for a window concern. but while it was sitting<br>on the lot, it caught fire causing extensive damage to the driver's door, driver's<br>seat and left side of the dash.<br>- all windows heat discolored, driver side door panel melted, driverseat<br>discolored, drivers door melterd, headliner meleted, and carpet damage<br>- The veh sat in that driveway at the dirshp for 2 hours before the runner went<br>out to take a look and take it to Pulaski and when the runner went to open the<br>passenger side door flames started coming out from the door panel and it                                                                                                                                   |