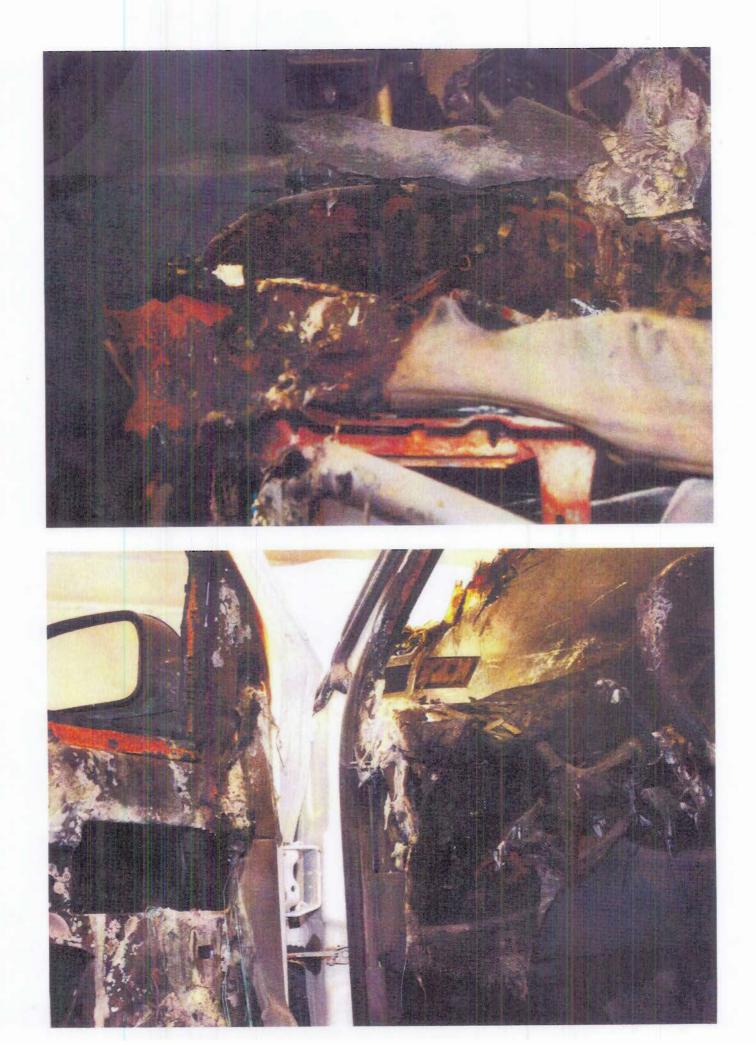

Q\_08\_d\_360\_370 TREAD panel checklist 23MY11-p.pdf Page 13 of 27

|                |                | Productio       | <u> </u> | Report                                       | _      | cident    | –   |                                                                                                                                                                                                                                                                                                                                                                                                                                                                                                                                                                                                                |                      |                                                                                                                                                                                                                                                                                                                                                                                                                                                                                                                                                                                                                                                                                                                                                                                                                                                                     |
|----------------|----------------|-----------------|----------|----------------------------------------------|--------|-----------|-----|----------------------------------------------------------------------------------------------------------------------------------------------------------------------------------------------------------------------------------------------------------------------------------------------------------------------------------------------------------------------------------------------------------------------------------------------------------------------------------------------------------------------------------------------------------------------------------------------------------------|----------------------|---------------------------------------------------------------------------------------------------------------------------------------------------------------------------------------------------------------------------------------------------------------------------------------------------------------------------------------------------------------------------------------------------------------------------------------------------------------------------------------------------------------------------------------------------------------------------------------------------------------------------------------------------------------------------------------------------------------------------------------------------------------------------------------------------------------------------------------------------------------------|
| IGNDS135472    | Source GM Cars | Date<br>8/21/20 |          | <ul> <li>Date</li> <li>4 10/23/20</li> </ul> | • Da   |           |     | Verbatim<br>DIr states - doing inventory and saw smoke coming from<br>inside a veh and opened the driver <b>door</b> and there was<br>open <b>flame</b> - was told to call and have a file created then<br>someone is going to call the dIrship back on this DIr seeks<br>creat a file and what to do next CRS advds have<br>documented this and someone will be calling the dIrship<br>within 2 business days Anna Cole/CAC/PDX/lv11 Received<br>and assigned in PAR. Linette Jackson/atx/par workflow                                                                                                        | Not branded          | Inspection Summary/Further info         File # 1-439660347         - Witness marks show the orange wire, which is the power feed to the left door module, was cut by the bracket supposed to hold the harness and connector in place at the upper left door hinge.         - Witness marks and bumed wire show the orange wire was cut by the bracket, which caused an electrical short and the melting of the wires and insulation at the connector for the interior wiring harness and left door wiring harness.         - After left front door panel was removed, there was no further damage found inside left door and after insulation was pulled back on wiring harness going to dash, there appeared to be no damage of the wiring harness in the dash.                                                                                                    |
|                |                |                 |          |                                              |        |           |     | there was an open <b>flame</b> underneath <b>door</b> pannel.                                                                                                                                                                                                                                                                                                                                                                                                                                                                                                                                                  |                      | <ul> <li>File does not meet PAR criteria because there were no flames therefore it is<br/>not a thermal event</li> </ul>                                                                                                                                                                                                                                                                                                                                                                                                                                                                                                                                                                                                                                                                                                                                            |
| 1GNDS13S262    | GM Cars        | 10/5/20         | 05 150   | 00 1/8/20                                    | 007 12 | 2/29/2006 | м   | please handle at PAR level WHITNEYTOLBERT/CAC/ATX                                                                                                                                                                                                                                                                                                                                                                                                                                                                                                                                                              | Not branded          | - dlr reparied the vehcile under warrantymariaruiz                                                                                                                                                                                                                                                                                                                                                                                                                                                                                                                                                                                                                                                                                                                                                                                                                  |
| 1GNET 165 166: | GM Cars        | 8/18/20         | 05 482   | 70 10/18/20                                  | 007 10 | )/16/2007 | 11. | Cust sts: has a 2006 trailblazer, took it to dlr. because Driver¿s<br>side <b>window switch</b> got on fire spontaneously while<br>he was driving, cust noticed smoke and some flemes coming<br>out the <b>switch</b> , which caused Damage to the in side of the<br><b>door</b> , cus sts there were No injuries.cust veh is still under<br>warranty.dlr advised him to get in touch with cac.Cust sks: to<br>document case and to get his veh fixed. and running.Csr adv:<br>Will certainly document and escalate this case to the Product<br>Allegation Department.                                         |                      | <ul> <li>File # 71-566155666</li> <li>Vehicle sustained fire damage in driver side door panel and amrest.</li> <li>The origin appears to be left front door window switch.</li> <li>The driver side window master switch has been previously replaced on 7/26/07 (at 44,640 miles) – 3,630 miles before the incident.</li> <li>No exterior or engine compartment damage. After the incident the owner drove the vehicle to the dealer. The fire damage is limited to the driver side doo panel and window master switch. No open fuses were found and all fuses are properly rated.</li> <li>The hot spot is directly below the driver side door amrest – location of the window master switch.</li> <li>No welded wires or balled ends were found. Wire harness leading to the switch appears to be intact. The primary damage is to the switch itself.</li> </ul> |
| 1GKDT135862:   | <b>GM Cars</b> | 4/3/20          | 06 200   | 00 1/3/20                                    | 008    | 1/2/2008  | MA  | Customer states she drove her vehicle the night before, got<br>home at midnight and the next time she saw the vehicle it<br>was being hosed down by the fire dept. Fire dept said that it<br>was due to an electrical fire in the driver side<br><b>door</b> Customer states she lost her \$300.00 Stroller, \$60Car<br>seat, 30 Cd   s that were each \$15, and her driveway has fire<br>damage. Customer has made a claim with her insruance<br>company Customer seeks a new truck CRS Adv that the case<br>will be sent to central claims and the lead time is 7-10<br>business daysmariaruiz/atx/par/11180 | Salvaged<br>6/1/2009 | 552109 - no ETA in system - SUBRO CARRIER FOR CLAIMANT ALLEGE<br>SUBJECT VEHICLE CAUGHT ON FIRE.<br>- Cust sts: I want to talk to a supervisor about my warranty. My car has been<br>written off and I want a rental vehicle. It caught on fire.                                                                                                                                                                                                                                                                                                                                                                                                                                                                                                                                                                                                                    |
| 1GNDT135472    | <b>GM Cars</b> | 4/24/20         | 07       | 0 5/6/20                                     | 008 4  | /28/2008  | NY  | CRS contacted John/ svc mgrCRS seeks/ to verify what <b>door</b><br><b>flame</b> s came from, because there was confusion. Driver or<br>passenger?DLR advised/ Drivers side <b>door</b> had the<br><b>flame</b> s. Ashlie Garcia/ ATX/ PAR                                                                                                                                                                                                                                                                                                                                                                     | Not branded          | Took s/v to dealership and two hours later it caught on fire while parked. Fire in<br>the driver front door.<br>'- veh was originally brought here for a window concern. but while it was sitting<br>on the lot, it caught fire causing extensive damage to the driver's door, driver's<br>seat and left side of the dash.<br>- all windows heat discolored, driver side door panel melted, driverseat<br>discolored, drivers door melterd, headliner meleted, and carpet damage<br>- The veh sat in that driveway at the dirshp for 2 hours before the runner went<br>out to take a look and take it to Pulaski and when the runner went to open the<br>passenger side door flames started coming out from the door panel and it                                                                                                                                   |