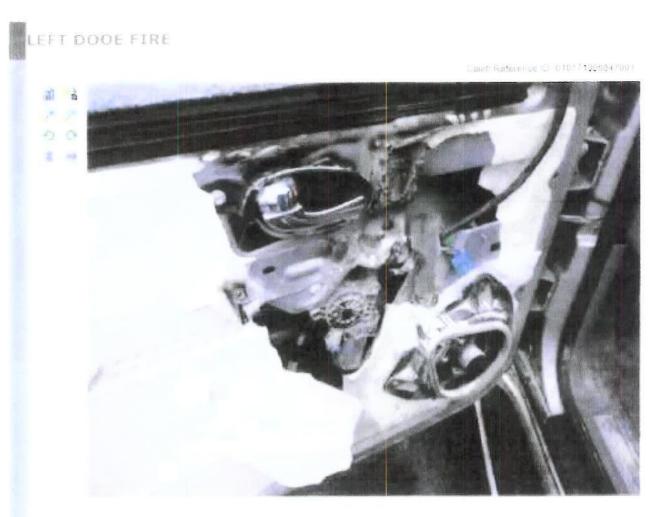

Q\_08\_d\_360\_370 TREAD panel checklist 23MY11-p.pdf Page 13 of 27

|                |                | Productio       | <u> </u> | Report                                       | _      | cident    | –   |                                                                                                                                                                                                                                                                                                                                                                                                                                                                                                                                                                                                                |                      |                                                                                                                                                                                                                                                                                                                                                                                                                                                                                                                                                                                                                                                                                                                                                                                                                                                                     |
|----------------|----------------|-----------------|----------|----------------------------------------------|--------|-----------|-----|----------------------------------------------------------------------------------------------------------------------------------------------------------------------------------------------------------------------------------------------------------------------------------------------------------------------------------------------------------------------------------------------------------------------------------------------------------------------------------------------------------------------------------------------------------------------------------------------------------------|----------------------|---------------------------------------------------------------------------------------------------------------------------------------------------------------------------------------------------------------------------------------------------------------------------------------------------------------------------------------------------------------------------------------------------------------------------------------------------------------------------------------------------------------------------------------------------------------------------------------------------------------------------------------------------------------------------------------------------------------------------------------------------------------------------------------------------------------------------------------------------------------------|
| IGNDS135472    | Source GM Cars | Date<br>8/21/20 |          | <ul> <li>Date</li> <li>4 10/23/20</li> </ul> | • Da   |           |     | Verbatim<br>DIr states - doing inventory and saw smoke coming from<br>inside a veh and opened the driver <b>door</b> and there was<br>open <b>flame</b> - was told to call and have a file created then<br>someone is going to call the dIrship back on this DIr seeks<br>creat a file and what to do next CRS advds have<br>documented this and someone will be calling the dIrship<br>within 2 business days Anna Cole/CAC/PDX/lv11 Received<br>and assigned in PAR. Linette Jackson/atx/par workflow                                                                                                        | Not branded          | Inspection Summary/Further info         File # 1-439660347         - Witness marks show the orange wire, which is the power feed to the left door module, was cut by the bracket supposed to hold the harness and connector in place at the upper left door hinge.         - Witness marks and bumed wire show the orange wire was cut by the bracket, which caused an electrical short and the melting of the wires and insulation at the connector for the interior wiring harness and left door wiring harness.         - After left front door panel was removed, there was no further damage found inside left door and after insulation was pulled back on wiring harness going to dash, there appeared to be no damage of the wiring harness in the dash.                                                                                                    |
|                |                |                 |          |                                              |        |           |     | there was an open <b>flame</b> underneath <b>door</b> pannel.                                                                                                                                                                                                                                                                                                                                                                                                                                                                                                                                                  |                      | <ul> <li>File does not meet PAR criteria because there were no flames therefore it is<br/>not a thermal event</li> </ul>                                                                                                                                                                                                                                                                                                                                                                                                                                                                                                                                                                                                                                                                                                                                            |
| 1GNDS13S262    | GM Cars        | 10/5/20         | 05 150   | 00 1/8/20                                    | 007 12 | 2/29/2006 | м   | please handle at PAR level WHITNEYTOLBERT/CAC/ATX                                                                                                                                                                                                                                                                                                                                                                                                                                                                                                                                                              | Not branded          | - dlr reparied the vehcile under warrantymariaruiz                                                                                                                                                                                                                                                                                                                                                                                                                                                                                                                                                                                                                                                                                                                                                                                                                  |
| 1GNET 165 166: | GM Cars        | 8/18/20         | 05 482   | 70 10/18/20                                  | 007 10 | )/16/2007 | 11. | Cust sts: has a 2006 trailblazer, took it to dlr. because Driver¿s<br>side <b>window switch</b> got on fire spontaneously while<br>he was driving, cust noticed smoke and some flemes coming<br>out the <b>switch</b> , which caused Damage to the in side of the<br><b>door</b> , cus sts there were No injuries.cust veh is still under<br>warranty.dlr advised him to get in touch with cac.Cust sks: to<br>document case and to get his veh fixed. and running.Csr adv:<br>Will certainly document and escalate this case to the Product<br>Allegation Department.                                         |                      | <ul> <li>File # 71-566155666</li> <li>Vehicle sustained fire damage in driver side door panel and amrest.</li> <li>The origin appears to be left front door window switch.</li> <li>The driver side window master switch has been previously replaced on 7/26/07 (at 44,640 miles) – 3,630 miles before the incident.</li> <li>No exterior or engine compartment damage. After the incident the owner drove the vehicle to the dealer. The fire damage is limited to the driver side doo panel and window master switch. No open fuses were found and all fuses are properly rated.</li> <li>The hot spot is directly below the driver side door amrest – location of the window master switch.</li> <li>No welded wires or balled ends were found. Wire harness leading to the switch appears to be intact. The primary damage is to the switch itself.</li> </ul> |
| 1GKDT135862:   | <b>GM Cars</b> | 4/3/20          | 06 200   | 00 1/3/20                                    | 008    | 1/2/2008  | MA  | Customer states she drove her vehicle the night before, got<br>home at midnight and the next time she saw the vehicle it<br>was being hosed down by the fire dept. Fire dept said that it<br>was due to an electrical fire in the driver side<br><b>door</b> Customer states she lost her \$300.00 Stroller, \$60Car<br>seat, 30 Cd   s that were each \$15, and her driveway has fire<br>damage. Customer has made a claim with her insruance<br>company Customer seeks a new truck CRS Adv that the case<br>will be sent to central claims and the lead time is 7-10<br>business daysmariaruiz/atx/par/11180 | Salvaged<br>6/1/2009 | 552109 - no ETA in system - SUBRO CARRIER FOR CLAIMANT ALLEGE<br>SUBJECT VEHICLE CAUGHT ON FIRE.<br>- Cust sts: I want to talk to a supervisor about my warranty. My car has been<br>written off and I want a rental vehicle. It caught on fire.                                                                                                                                                                                                                                                                                                                                                                                                                                                                                                                                                                                                                    |
| 1GNDT135472    | <b>GM Cars</b> | 4/24/20         | 07       | 0 5/6/20                                     | 008 4  | /28/2008  | NY  | CRS contacted John/ svc mgrCRS seeks/ to verify what <b>door</b><br><b>flame</b> s came from, because there was confusion. Driver or<br>passenger?DLR advised/ Drivers side <b>door</b> had the<br><b>flame</b> s. Ashlie Garcia/ ATX/ PAR                                                                                                                                                                                                                                                                                                                                                                     | Not branded          | Took s/v to dealership and two hours later it caught on fire while parked. Fire in<br>the driver front door.<br>'- veh was originally brought here for a window concern. but while it was sitting<br>on the lot, it caught fire causing extensive damage to the driver's door, driver's<br>seat and left side of the dash.<br>- all windows heat discolored, driver side door panel melted, driverseat<br>discolored, drivers door melterd, headliner meleted, and carpet damage<br>- The veh sat in that driveway at the dirshp for 2 hours before the runner went<br>out to take a look and take it to Pulaski and when the runner went to open the<br>passenger side door flames started coming out from the door panel and it                                                                                                                                   |