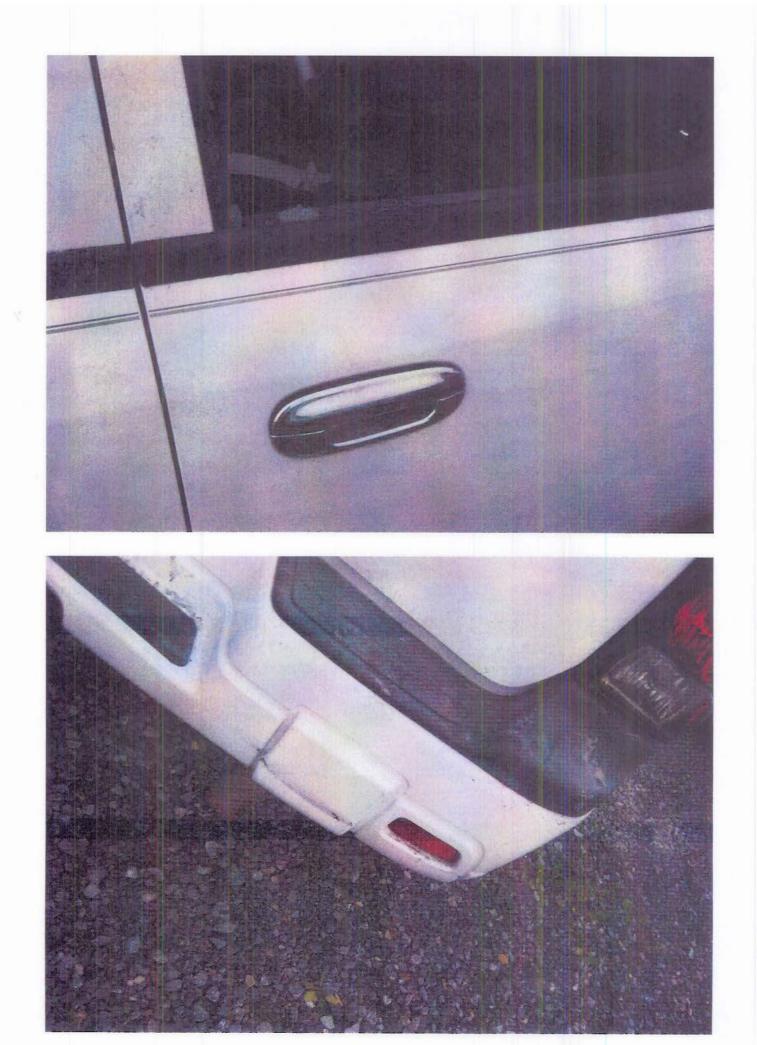

Make : CHEVROLET Model : TRAILBLAZER 360 Year : 2007 Manufacturer : GENERAL MOTORS CORP. Crash : No Fire : Yes Number of Injuries: 0 ODI ID Number : 10229743 Number of Deaths: 0 Date of Failure: May 31, 2008 VIN : 1GNDS13S472... Component: LATCHES/LOCKS/LINKAGES Summary:

VEHICLE IS A 2007 CHEVY TRAIL BLAZER, PURCHASED IN JULY OF 2007. OVER THE PAST SEVERAL DAYS, THE DRIVER'S SIDE POWER SWITCHES ON THE DOOR WERE NOT WORKING PROPERLY. VEHICLE WAS PARKED ON FRIDAY EVENING AT AROUND 6:30 PM AND WHEN CAR WAS ENTERED ON SATURDAY MORNING AT APPROXIMATELY 9:30 AM, THE DRIVERS SIDE DOOR WAS ON FIRE AND BLACK SMOKE WAS BILLOWING OUT. THE FIRE DEPARTMENT WAS CALLED AND DISABLED THE VEHICLE SO THERE WOULD BE NO ADDITIONAL DAMAGE. THEY STATED THAT IT LOOKED LIKE AN ELECTRICAL SHORT IN THE DOOR PANEL. \*TR