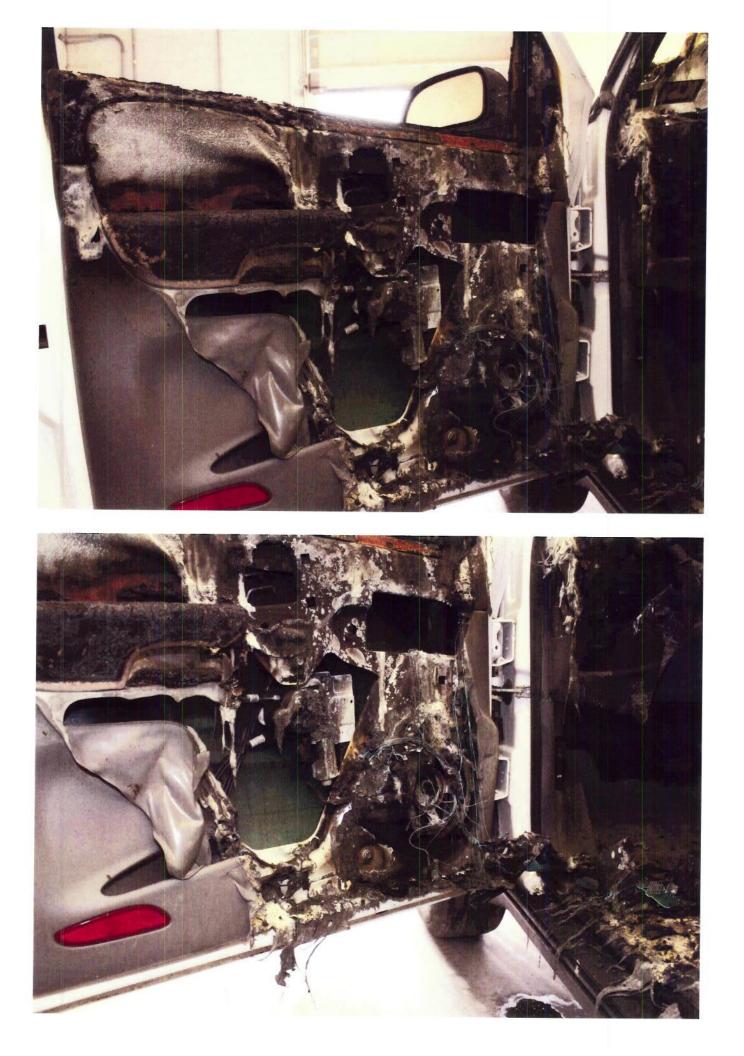

Q\_08\_d\_360\_370 TREAD panel checklist 23MY11-p.pdf Page 13 of 27

|                |                | Productio       | <u> </u> | Report                                       | _      | cident    | –   |                                                                                                                                                                                                                                                                                                                                                                                                                                                                                                                                                                                                                |                      |                                                                                                                                                                                                                                                                                                                                                                                                                                                                                                                                                                                                                                                                                                                                                                                                                                                                     |
|----------------|----------------|-----------------|----------|----------------------------------------------|--------|-----------|-----|----------------------------------------------------------------------------------------------------------------------------------------------------------------------------------------------------------------------------------------------------------------------------------------------------------------------------------------------------------------------------------------------------------------------------------------------------------------------------------------------------------------------------------------------------------------------------------------------------------------|----------------------|---------------------------------------------------------------------------------------------------------------------------------------------------------------------------------------------------------------------------------------------------------------------------------------------------------------------------------------------------------------------------------------------------------------------------------------------------------------------------------------------------------------------------------------------------------------------------------------------------------------------------------------------------------------------------------------------------------------------------------------------------------------------------------------------------------------------------------------------------------------------|
| IGNDS135472    | Source GM Cars | Date<br>8/21/20 |          | <ul> <li>Date</li> <li>4 10/23/20</li> </ul> | • Da   |           |     | Verbatim<br>DIr states - doing inventory and saw smoke coming from<br>inside a veh and opened the driver <b>door</b> and there was<br>open <b>flame</b> - was told to call and have a file created then<br>someone is going to call the dIrship back on this DIr seeks<br>creat a file and what to do next CRS advds have<br>documented this and someone will be calling the dIrship<br>within 2 business days Anna Cole/CAC/PDX/lv11 Received<br>and assigned in PAR. Linette Jackson/atx/par workflow                                                                                                        | Not branded          | Inspection Summary/Further info         File # 1-439660347         - Witness marks show the orange wire, which is the power feed to the left door module, was cut by the bracket supposed to hold the harness and connector in place at the upper left door hinge.         - Witness marks and bumed wire show the orange wire was cut by the bracket, which caused an electrical short and the melting of the wires and insulation at the connector for the interior wiring harness and left door wiring harness.         - After left front door panel was removed, there was no further damage found inside left door and after insulation was pulled back on wiring harness going to dash, there appeared to be no damage of the wiring harness in the dash.                                                                                                    |
|                |                |                 |          |                                              |        |           |     | there was an open <b>flame</b> underneath <b>door</b> pannel.                                                                                                                                                                                                                                                                                                                                                                                                                                                                                                                                                  |                      | <ul> <li>File does not meet PAR criteria because there were no flames therefore it is<br/>not a thermal event</li> </ul>                                                                                                                                                                                                                                                                                                                                                                                                                                                                                                                                                                                                                                                                                                                                            |
| 1GNDS13S262    | GM Cars        | 10/5/20         | 05 150   | 00 1/8/20                                    | 007 12 | 2/29/2006 | м   | please handle at PAR level WHITNEYTOLBERT/CAC/ATX                                                                                                                                                                                                                                                                                                                                                                                                                                                                                                                                                              | Not branded          | - dlr reparied the vehcile under warrantymariaruiz                                                                                                                                                                                                                                                                                                                                                                                                                                                                                                                                                                                                                                                                                                                                                                                                                  |
| 1GNET 165 166: | GM Cars        | 8/18/20         | 05 482   | 70 10/18/20                                  | 007 10 | )/16/2007 | 11. | Cust sts: has a 2006 trailblazer, took it to dlr. because Driver¿s<br>side <b>window switch</b> got on fire spontaneously while<br>he was driving, cust noticed smoke and some flemes coming<br>out the <b>switch</b> , which caused Damage to the in side of the<br><b>door</b> , cus sts there were No injuries.cust veh is still under<br>warranty.dlr advised him to get in touch with cac.Cust sks: to<br>document case and to get his veh fixed. and running.Csr adv:<br>Will certainly document and escalate this case to the Product<br>Allegation Department.                                         |                      | <ul> <li>File # 71-566155666</li> <li>Vehicle sustained fire damage in driver side door panel and amrest.</li> <li>The origin appears to be left front door window switch.</li> <li>The driver side window master switch has been previously replaced on 7/26/07 (at 44,640 miles) – 3,630 miles before the incident.</li> <li>No exterior or engine compartment damage. After the incident the owner drove the vehicle to the dealer. The fire damage is limited to the driver side doo panel and window master switch. No open fuses were found and all fuses are properly rated.</li> <li>The hot spot is directly below the driver side door amrest – location of the window master switch.</li> <li>No welded wires or balled ends were found. Wire harness leading to the switch appears to be intact. The primary damage is to the switch itself.</li> </ul> |
| 1GKDT135862:   | <b>GM Cars</b> | 4/3/20          | 06 200   | 00 1/3/20                                    | 008    | 1/2/2008  | MA  | Customer states she drove her vehicle the night before, got<br>home at midnight and the next time she saw the vehicle it<br>was being hosed down by the fire dept. Fire dept said that it<br>was due to an electrical fire in the driver side<br><b>door</b> Customer states she lost her \$300.00 Stroller, \$60Car<br>seat, 30 Cd   s that were each \$15, and her driveway has fire<br>damage. Customer has made a claim with her insruance<br>company Customer seeks a new truck CRS Adv that the case<br>will be sent to central claims and the lead time is 7-10<br>business daysmariaruiz/atx/par/11180 | Salvaged<br>6/1/2009 | 552109 - no ETA in system - SUBRO CARRIER FOR CLAIMANT ALLEGE<br>SUBJECT VEHICLE CAUGHT ON FIRE.<br>- Cust sts: I want to talk to a supervisor about my warranty. My car has been<br>written off and I want a rental vehicle. It caught on fire.                                                                                                                                                                                                                                                                                                                                                                                                                                                                                                                                                                                                                    |
| 1GNDT135472    | <b>GM Cars</b> | 4/24/20         | 07       | 0 5/6/20                                     | 008 4  | /28/2008  | NY  | CRS contacted John/ svc mgrCRS seeks/ to verify what <b>door</b><br><b>flame</b> s came from, because there was confusion. Driver or<br>passenger?DLR advised/ Drivers side <b>door</b> had the<br><b>flame</b> s. Ashlie Garcia/ ATX/ PAR                                                                                                                                                                                                                                                                                                                                                                     | Not branded          | Took s/v to dealership and two hours later it caught on fire while parked. Fire in<br>the driver front door.<br>'- veh was originally brought here for a window concern. but while it was sitting<br>on the lot, it caught fire causing extensive damage to the driver's door, driver's<br>seat and left side of the dash.<br>- all windows heat discolored, driver side door panel melted, driverseat<br>discolored, drivers door melterd, headliner meleted, and carpet damage<br>- The veh sat in that driveway at the dirshp for 2 hours before the runner went<br>out to take a look and take it to Pulaski and when the runner went to open the<br>passenger side door flames started coming out from the door panel and it                                                                                                                                   |