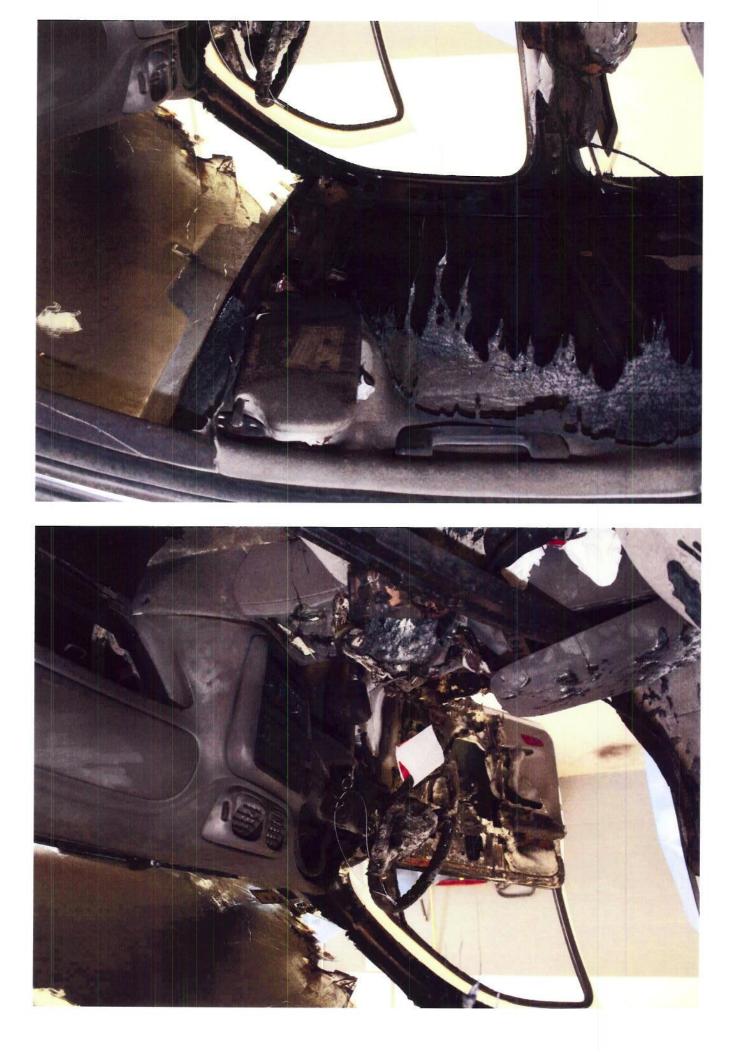

Q\_08\_d\_360\_370 TREAD panel checklist 23MY11-p.pdf Page 13 of 27

|                |                | Productio       | <u> </u> | Report                                       | _      | cident    | –   |                                                                                                                                                                                                                                                                                                                                                                                                                                                                                                                                                                                                                |                      |                                                                                                                                                                                                                                                                                                                                                                                                                                                                                                                                                                                                                                                                                                                                                                                                                                                                     |
|----------------|----------------|-----------------|----------|----------------------------------------------|--------|-----------|-----|----------------------------------------------------------------------------------------------------------------------------------------------------------------------------------------------------------------------------------------------------------------------------------------------------------------------------------------------------------------------------------------------------------------------------------------------------------------------------------------------------------------------------------------------------------------------------------------------------------------|----------------------|---------------------------------------------------------------------------------------------------------------------------------------------------------------------------------------------------------------------------------------------------------------------------------------------------------------------------------------------------------------------------------------------------------------------------------------------------------------------------------------------------------------------------------------------------------------------------------------------------------------------------------------------------------------------------------------------------------------------------------------------------------------------------------------------------------------------------------------------------------------------|
| IGNDS135472    | Source GM Cars | Date<br>8/21/20 |          | <ul> <li>Date</li> <li>4 10/23/20</li> </ul> | • Da   |           |     | Verbatim<br>DIr states - doing inventory and saw smoke coming from<br>inside a veh and opened the driver <b>door</b> and there was<br>open <b>flame</b> - was told to call and have a file created then<br>someone is going to call the dIrship back on this DIr seeks<br>creat a file and what to do next CRS advds have<br>documented this and someone will be calling the dIrship<br>within 2 business days Anna Cole/CAC/PDX/lv11 Received<br>and assigned in PAR. Linette Jackson/atx/par workflow                                                                                                        | Not branded          | Inspection Summary/Further info         File # 1-439660347         - Witness marks show the orange wire, which is the power feed to the left door module, was cut by the bracket supposed to hold the harness and connector in place at the upper left door hinge.         - Witness marks and bumed wire show the orange wire was cut by the bracket, which caused an electrical short and the melting of the wires and insulation at the connector for the interior wiring harness and left door wiring harness.         - After left front door panel was removed, there was no further damage found inside left door and after insulation was pulled back on wiring harness going to dash, there appeared to be no damage of the wiring harness in the dash.                                                                                                    |
|                |                |                 |          |                                              |        |           |     | there was an open <b>flame</b> underneath <b>door</b> pannel.                                                                                                                                                                                                                                                                                                                                                                                                                                                                                                                                                  |                      | <ul> <li>File does not meet PAR criteria because there were no flames therefore it is<br/>not a thermal event</li> </ul>                                                                                                                                                                                                                                                                                                                                                                                                                                                                                                                                                                                                                                                                                                                                            |
| 1GNDS13S262    | GM Cars        | 10/5/20         | 05 150   | 00 1/8/20                                    | 007 12 | 2/29/2006 | м   | please handle at PAR level WHITNEYTOLBERT/CAC/ATX                                                                                                                                                                                                                                                                                                                                                                                                                                                                                                                                                              | Not branded          | - dlr reparied the vehcile under warrantymariaruiz                                                                                                                                                                                                                                                                                                                                                                                                                                                                                                                                                                                                                                                                                                                                                                                                                  |
| 1GNET 165 166: | GM Cars        | 8/18/20         | 05 482   | 70 10/18/20                                  | 007 10 | )/16/2007 | 11. | Cust sts: has a 2006 trailblazer, took it to dlr. because Driver¿s<br>side <b>window switch</b> got on fire spontaneously while<br>he was driving, cust noticed smoke and some flemes coming<br>out the <b>switch</b> , which caused Damage to the in side of the<br><b>door</b> , cus sts there were No injuries.cust veh is still under<br>warranty.dlr advised him to get in touch with cac.Cust sks: to<br>document case and to get his veh fixed. and running.Csr adv:<br>Will certainly document and escalate this case to the Product<br>Allegation Department.                                         |                      | <ul> <li>File # 71-566155666</li> <li>Vehicle sustained fire damage in driver side door panel and amrest.</li> <li>The origin appears to be left front door window switch.</li> <li>The driver side window master switch has been previously replaced on 7/26/07 (at 44,640 miles) – 3,630 miles before the incident.</li> <li>No exterior or engine compartment damage. After the incident the owner drove the vehicle to the dealer. The fire damage is limited to the driver side doo panel and window master switch. No open fuses were found and all fuses are properly rated.</li> <li>The hot spot is directly below the driver side door amrest – location of the window master switch.</li> <li>No welded wires or balled ends were found. Wire harness leading to the switch appears to be intact. The primary damage is to the switch itself.</li> </ul> |
| 1GKDT135862:   | <b>GM Cars</b> | 4/3/20          | 06 200   | 00 1/3/20                                    | 008    | 1/2/2008  | MA  | Customer states she drove her vehicle the night before, got<br>home at midnight and the next time she saw the vehicle it<br>was being hosed down by the fire dept. Fire dept said that it<br>was due to an electrical fire in the driver side<br><b>door</b> Customer states she lost her \$300.00 Stroller, \$60Car<br>seat, 30 Cd   s that were each \$15, and her driveway has fire<br>damage. Customer has made a claim with her insruance<br>company Customer seeks a new truck CRS Adv that the case<br>will be sent to central claims and the lead time is 7-10<br>business daysmariaruiz/atx/par/11180 | Salvaged<br>6/1/2009 | 552109 - no ETA in system - SUBRO CARRIER FOR CLAIMANT ALLEGE<br>SUBJECT VEHICLE CAUGHT ON FIRE.<br>- Cust sts: I want to talk to a supervisor about my warranty. My car has been<br>written off and I want a rental vehicle. It caught on fire.                                                                                                                                                                                                                                                                                                                                                                                                                                                                                                                                                                                                                    |
| 1GNDT135472    | <b>GM Cars</b> | 4/24/20         | 07       | 0 5/6/20                                     | 008 4  | /28/2008  | NY  | CRS contacted John/ svc mgrCRS seeks/ to verify what <b>door</b><br><b>flame</b> s came from, because there was confusion. Driver or<br>passenger?DLR advised/ Drivers side <b>door</b> had the<br><b>flame</b> s. Ashlie Garcia/ ATX/ PAR                                                                                                                                                                                                                                                                                                                                                                     | Not branded          | Took s/v to dealership and two hours later it caught on fire while parked. Fire in<br>the driver front door.<br>'- veh was originally brought here for a window concern. but while it was sitting<br>on the lot, it caught fire causing extensive damage to the driver's door, driver's<br>seat and left side of the dash.<br>- all windows heat discolored, driver side door panel melted, driverseat<br>discolored, drivers door melterd, headliner meleted, and carpet damage<br>- The veh sat in that driveway at the dirshp for 2 hours before the runner went<br>out to take a look and take it to Pulaski and when the runner went to open the<br>passenger side door flames started coming out from the door panel and it                                                                                                                                   |