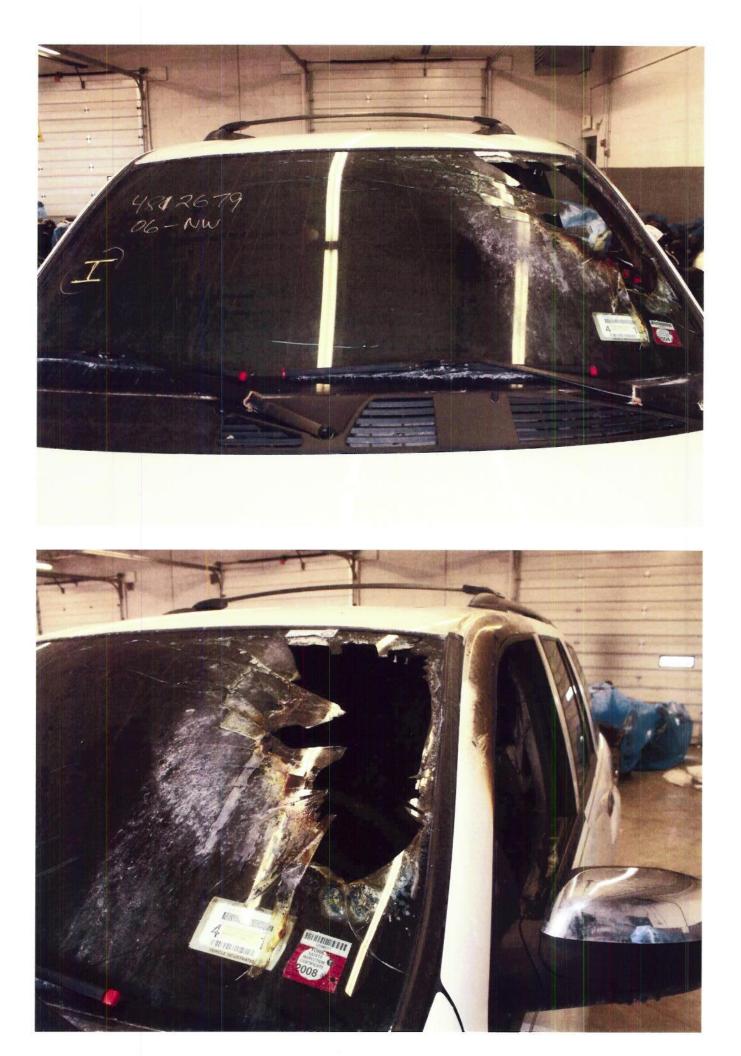

Make : CHEVROLET Model : TRAILBLAZER 360 Year : 2007 Manufacturer : GENERAL MOTORS CORP. Crash : No Fire : Yes Number of Injuries: 0 ODI ID Number : 10229743 Number of Deaths: 0 Date of Failure: May 31, 2008 VIN : 1GNDS13S472... Component: LATCHES/LOCKS/LINKAGES Summary:

VEHICLE IS A 2007 CHEVY TRAIL BLAZER, PURCHASED IN JULY OF 2007. OVER THE PAST SEVERAL DAYS, THE DRIVER'S SIDE POWER SWITCHES ON THE DOOR WERE NOT WORKING PROPERLY. VEHICLE WAS PARKED ON FRIDAY EVENING AT AROUND 6:30 PM AND WHEN CAR WAS ENTERED ON SATURDAY MORNING AT APPROXIMATELY 9:30 AM, THE DRIVERS SIDE DOOR WAS ON FIRE AND BLACK SMOKE WAS BILLOWING OUT. THE FIRE DEPARTMENT WAS CALLED AND DISABLED THE VEHICLE SO THERE WOULD BE NO ADDITIONAL DAMAGE. THEY STATED THAT IT LOOKED LIKE AN ELECTRICAL SHORT IN THE DOOR PANEL. \*TR