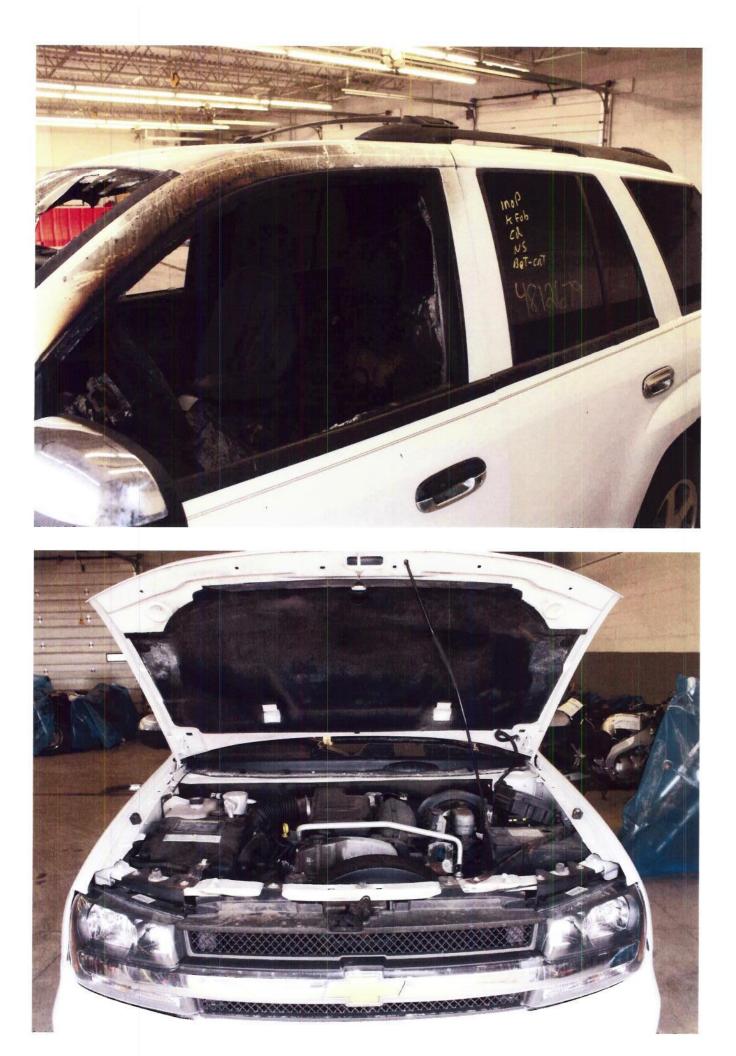

Make : CHEVROLET Model : TRAILBLAZER 360 Year : 2007 Manufacturer : GENERAL MOTORS CORP. Crash : No Fire : Yes Number of Injuries: 0 ODI ID Number : 10229743 Number of Deaths: 0 Date of Failure: May 31, 2008 VIN : 1GNDS13S472... Component: LATCHES/LOCKS/LINKAGES Summary:

VEHICLE IS A 2007 CHEVY TRAIL BLAZER, PURCHASED IN JULY OF 2007. OVER THE PAST SEVERAL DAYS, THE DRIVER'S SIDE POWER SWITCHES ON THE DOOR WERE NOT WORKING PROPERLY. VEHICLE WAS PARKED ON FRIDAY EVENING AT AROUND 6:30 PM AND WHEN CAR WAS ENTERED ON SATURDAY MORNING AT APPROXIMATELY 9:30 AM, THE DRIVERS SIDE DOOR WAS ON FIRE AND BLACK SMOKE WAS BILLOWING OUT. THE FIRE DEPARTMENT WAS CALLED AND DISABLED THE VEHICLE SO THERE WOULD BE NO ADDITIONAL DAMAGE. THEY STATED THAT IT LOOKED LIKE AN ELECTRICAL SHORT IN THE DOOR PANEL. \*TR