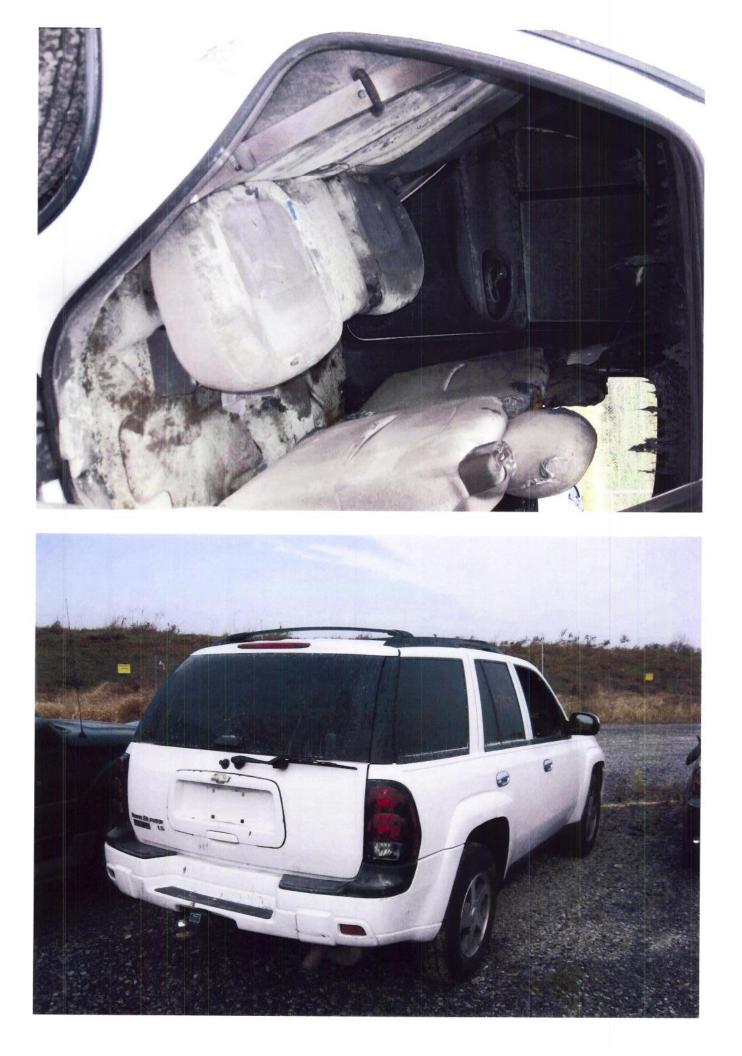

Make : CHEVROLET Model : TRAILBLAZER 360 Year : 2007 Manufacturer : GENERAL MOTORS CORP. Crash : No Fire : Yes Number of Injuries: 0 ODI ID Number : 10229743 Number of Deaths: 0 Date of Failure: May 31, 2008 VIN : 1GNDS13S472... Component: LATCHES/LOCKS/LINKAGES Summary:

VEHICLE IS A 2007 CHEVY TRAIL BLAZER, PURCHASED IN JULY OF 2007. OVER THE PAST SEVERAL DAYS, THE DRIVER'S SIDE POWER SWITCHES ON THE DOOR WERE NOT WORKING PROPERLY. VEHICLE WAS PARKED ON FRIDAY EVENING AT AROUND 6:30 PM AND WHEN CAR WAS ENTERED ON SATURDAY MORNING AT APPROXIMATELY 9:30 AM, THE DRIVERS SIDE DOOR WAS ON FIRE AND BLACK SMOKE WAS BILLOWING OUT. THE FIRE DEPARTMENT WAS CALLED AND DISABLED THE VEHICLE SO THERE WOULD BE NO ADDITIONAL DAMAGE. THEY STATED THAT IT LOOKED LIKE AN ELECTRICAL SHORT IN THE DOOR PANEL. \*TR