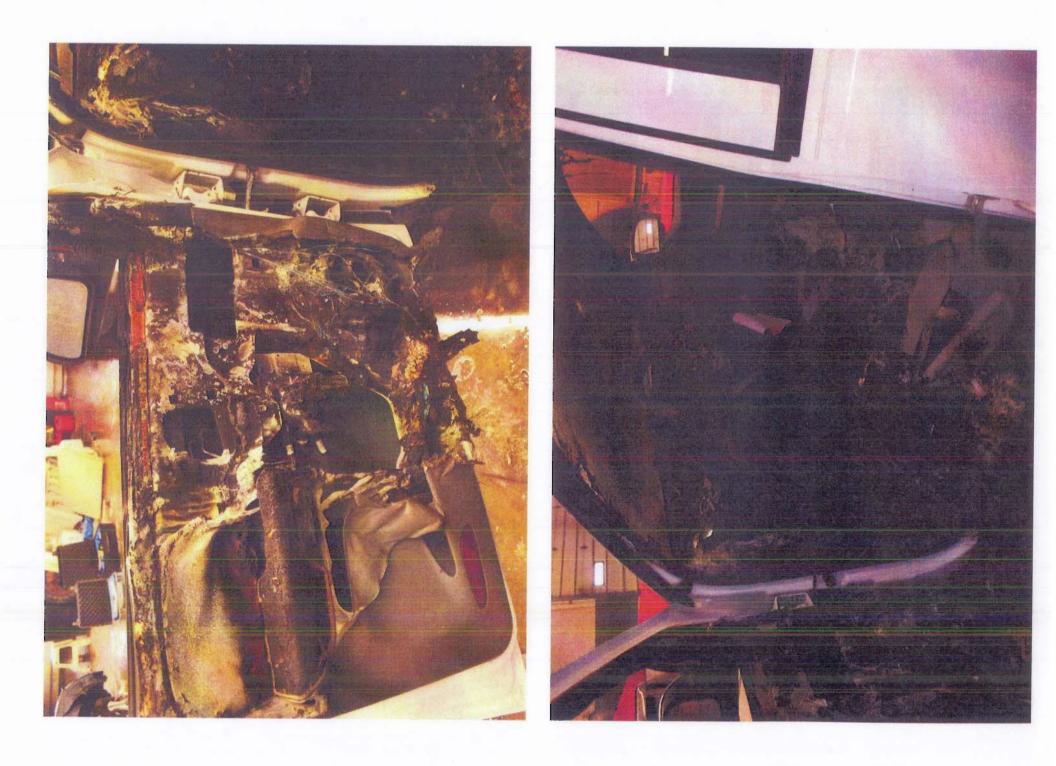

Q\_08\_d\_360\_370 TREAD panel checklist 23MY11-p.pdf Page 13 of 27

|                |                | Productio       | <u> </u> | Report                                       | _      | cident    | –   |                                                                                                                                                                                                                                                                                                                                                                                                                                                                                                                                                                                                                |                      |                                                                                                                                                                                                                                                                                                                                                                                                                                                                                                                                                                                                                                                                                                                                                                                                                                                                     |
|----------------|----------------|-----------------|----------|----------------------------------------------|--------|-----------|-----|----------------------------------------------------------------------------------------------------------------------------------------------------------------------------------------------------------------------------------------------------------------------------------------------------------------------------------------------------------------------------------------------------------------------------------------------------------------------------------------------------------------------------------------------------------------------------------------------------------------|----------------------|---------------------------------------------------------------------------------------------------------------------------------------------------------------------------------------------------------------------------------------------------------------------------------------------------------------------------------------------------------------------------------------------------------------------------------------------------------------------------------------------------------------------------------------------------------------------------------------------------------------------------------------------------------------------------------------------------------------------------------------------------------------------------------------------------------------------------------------------------------------------|
| IGNDS135472    | Source GM Cars | Date<br>8/21/20 |          | <ul> <li>Date</li> <li>4 10/23/20</li> </ul> | • Da   |           |     | Verbatim<br>DIr states - doing inventory and saw smoke coming from<br>inside a veh and opened the driver <b>door</b> and there was<br>open <b>flame</b> - was told to call and have a file created then<br>someone is going to call the dIrship back on this DIr seeks<br>creat a file and what to do next CRS advds have<br>documented this and someone will be calling the dIrship<br>within 2 business days Anna Cole/CAC/PDX/lv11 Received<br>and assigned in PAR. Linette Jackson/atx/par workflow                                                                                                        | Not branded          | Inspection Summary/Further info         File # 1-439660347         - Witness marks show the orange wire, which is the power feed to the left door module, was cut by the bracket supposed to hold the harness and connector in place at the upper left door hinge.         - Witness marks and bumed wire show the orange wire was cut by the bracket, which caused an electrical short and the melting of the wires and insulation at the connector for the interior wiring harness and left door wiring harness.         - After left front door panel was removed, there was no further damage found inside left door and after insulation was pulled back on wiring harness going to dash, there appeared to be no damage of the wiring harness in the dash.                                                                                                    |
|                |                |                 |          |                                              |        |           |     | there was an open <b>flame</b> underneath <b>door</b> pannel.                                                                                                                                                                                                                                                                                                                                                                                                                                                                                                                                                  |                      | <ul> <li>File does not meet PAR criteria because there were no flames therefore it is<br/>not a thermal event</li> </ul>                                                                                                                                                                                                                                                                                                                                                                                                                                                                                                                                                                                                                                                                                                                                            |
| 1GNDS13S262    | GM Cars        | 10/5/20         | 05 150   | 00 1/8/20                                    | 007 12 | 2/29/2006 | м   | please handle at PAR level WHITNEYTOLBERT/CAC/ATX                                                                                                                                                                                                                                                                                                                                                                                                                                                                                                                                                              | Not branded          | - dlr reparied the vehcile under warrantymariaruiz                                                                                                                                                                                                                                                                                                                                                                                                                                                                                                                                                                                                                                                                                                                                                                                                                  |
| 1GNET 165 166: | GM Cars        | 8/18/20         | 05 482   | 70 10/18/20                                  | 007 10 | )/16/2007 | 11. | Cust sts: has a 2006 trailblazer, took it to dlr. because Driver¿s<br>side <b>window switch</b> got on fire spontaneously while<br>he was driving, cust noticed smoke and some flemes coming<br>out the <b>switch</b> , which caused Damage to the in side of the<br><b>door</b> , cus sts there were No injuries.cust veh is still under<br>warranty.dlr advised him to get in touch with cac.Cust sks: to<br>document case and to get his veh fixed. and running.Csr adv:<br>Will certainly document and escalate this case to the Product<br>Allegation Department.                                         |                      | <ul> <li>File # 71-566155666</li> <li>Vehicle sustained fire damage in driver side door panel and amrest.</li> <li>The origin appears to be left front door window switch.</li> <li>The driver side window master switch has been previously replaced on 7/26/07 (at 44,640 miles) – 3,630 miles before the incident.</li> <li>No exterior or engine compartment damage. After the incident the owner drove the vehicle to the dealer. The fire damage is limited to the driver side doo panel and window master switch. No open fuses were found and all fuses are properly rated.</li> <li>The hot spot is directly below the driver side door amrest – location of the window master switch.</li> <li>No welded wires or balled ends were found. Wire harness leading to the switch appears to be intact. The primary damage is to the switch itself.</li> </ul> |
| 1GKDT135862:   | <b>GM Cars</b> | 4/3/20          | 06 200   | 00 1/3/20                                    | 008    | 1/2/2008  | MA  | Customer states she drove her vehicle the night before, got<br>home at midnight and the next time she saw the vehicle it<br>was being hosed down by the fire dept. Fire dept said that it<br>was due to an electrical fire in the driver side<br><b>door</b> Customer states she lost her \$300.00 Stroller, \$60Car<br>seat, 30 Cd   s that were each \$15, and her driveway has fire<br>damage. Customer has made a claim with her insruance<br>company Customer seeks a new truck CRS Adv that the case<br>will be sent to central claims and the lead time is 7-10<br>business daysmariaruiz/atx/par/11180 | Salvaged<br>6/1/2009 | 552109 - no ETA in system - SUBRO CARRIER FOR CLAIMANT ALLEGE<br>SUBJECT VEHICLE CAUGHT ON FIRE.<br>- Cust sts: I want to talk to a supervisor about my warranty. My car has been<br>written off and I want a rental vehicle. It caught on fire.                                                                                                                                                                                                                                                                                                                                                                                                                                                                                                                                                                                                                    |
| 1GNDT135472    | <b>GM Cars</b> | 4/24/20         | 07       | 0 5/6/20                                     | 008 4  | /28/2008  | NY  | CRS contacted John/ svc mgrCRS seeks/ to verify what <b>door</b><br><b>flame</b> s came from, because there was confusion. Driver or<br>passenger?DLR advised/ Drivers side <b>door</b> had the<br><b>flame</b> s. Ashlie Garcia/ ATX/ PAR                                                                                                                                                                                                                                                                                                                                                                     | Not branded          | Took s/v to dealership and two hours later it caught on fire while parked. Fire in<br>the driver front door.<br>'- veh was originally brought here for a window concern. but while it was sitting<br>on the lot, it caught fire causing extensive damage to the driver's door, driver's<br>seat and left side of the dash.<br>- all windows heat discolored, driver side door panel melted, driverseat<br>discolored, drivers door melterd, headliner meleted, and carpet damage<br>- The veh sat in that driveway at the dirshp for 2 hours before the runner went<br>out to take a look and take it to Pulaski and when the runner went to open the<br>passenger side door flames started coming out from the door panel and it                                                                                                                                   |

| 1GNDS13547 | GM Cars        | 4/12/2007 | 35000 | 6/10/2008 | 5/31/2008 IL  | CUST STS: - 2007 trailblazer started a fire a week and a half ago-<br>dlr told me that i should call CAC and file a report bec the<br>insurance is not doing to do anything about it - <b>window</b><br>opend <b>door</b> , <b>panel</b> was burned down , huge hole on<br>ceiling , half of it burned -driver side <b>door</b> caught fire fire<br>dept sts that it is definitely a electrical short -called dlr and<br>have it inspected CUST SKS:-file parCRS ADV: -will gather info<br>from you and have this escalated to PAR dept will contact you<br>withing 2-3 bus days <jackie<br>Harris/PremiumCAC/Mla/Lv1&gt;</jackie<br>                                                                                                     | Not branded | Incident date : 5-31-2008; 35,000 miles; Claimant parked the s/v. Next morning<br>went to get into it and observed that the door panel (driver side) melted.<br>'- vehicle was turned off and then was on fire the door panel the next morning.                                                                                                                                                                                                                                                                                                                                                   |
|------------|----------------|-----------|-------|-----------|---------------|-------------------------------------------------------------------------------------------------------------------------------------------------------------------------------------------------------------------------------------------------------------------------------------------------------------------------------------------------------------------------------------------------------------------------------------------------------------------------------------------------------------------------------------------------------------------------------------------------------------------------------------------------------------------------------------------------------------------------------------------|-------------|---------------------------------------------------------------------------------------------------------------------------------------------------------------------------------------------------------------------------------------------------------------------------------------------------------------------------------------------------------------------------------------------------------------------------------------------------------------------------------------------------------------------------------------------------------------------------------------------------|
| 1GNDT13527 | <b>GM Cars</b> | 11/6/2006 | 59000 | 7/2/2008  | 7/1/2008 ME   | CRS adv: confirmed pre-par and par detailsinddent desc?cust<br>sts: veh was parked, went to tum veh on, driver's<br><b>Window</b> started rolling up and down on it's out, then<br>black smoke started coming from the <b>Window</b> , cust got<br>out of veh, a few seconds later <b>flames</b> started comming<br>from the driver's <b>Window</b> , damaged the drivers <b>door</b> ,<br>floorboards, and seats.CRS adv: due to the seriousness of this<br>concern we will need to forward this file to our centrail daims<br>dept, someone from that dept will call you within 7-10<br>business days. if no call within 10 business days cust can call<br>CRS and CRS will then have the information<br>availible.StacyAmstutz/ATX/PAR | Not branded | Incident date: 7-1-2008; 59,000 miles; While driving, window started going up<br>and down by itself. Smoke coming from the door, parked vehide and a fire<br>ensued.<br>'- whole driver side door, running boards, steering wheel, dashboard, seats are<br>burned and melted. started my veh, the driver side window started to roll up and<br>down by itself, suddenly smoke came out fr the window. I got out of the vehide,<br>a few seconds later the whole driver side window was in flames. The whole door,<br>running board, dashboard, steering wheel and seats were burned an melted up. |
|            | GM Cars        |           |       |           | 9/6/2008 MD   | Cust was driving the veh. The <b>Window</b> 's stopped working.<br>Started smelling a burning smoke. He yanked the<br><b>Window</b> pannel, he unplugued it and saw <b>flame</b> 's on<br>it.                                                                                                                                                                                                                                                                                                                                                                                                                                                                                                                                             | Not branded | 560063 - 1710100 Som Blanckwasony ing Subject                                                                                                                                                                                                                                                                                                                                                                                                                                                                                                                                                     |
|            | GM Cars        |           |       |           | 9/28/2008 TX  | Cust stated he was calling to touch base w/crm. Crm stated<br>understand that veh went up in <b>flames</b> . Cust stated that is<br>correct, veh was parked at the time when his son tried to open<br>the d/s <b>door</b> , saw smoke & <b>flame</b> s when <b>door</b><br>opened. Cust stated the veh is at dlr right now. Crm stated will<br>have to refer this file to our central claim dept, they will f/u<br>w/cust w/in 7-10 business days. Cust stated that is correct. Joe<br>G/PAR/ATX                                                                                                                                                                                                                                          |             | Incident date: 9-28-2008; Urknown mileage; Fire in driver door while the s/v was<br>parked and unattended. Fire self extinguished.<br>'- theres an electrcal fire on the side of the driver when it was parked<br>- the smoke was so intense- melted the panel on the driver side<br>- Cust stated the insurance company already sent someone who determined that<br>is was faulty wiring on the side of the door.<br>Photos – Stevens                                                                                                                                                            |
| 1GNDT13536 | GM Cars        | 8/10/2005 | 50000 | 11/8/2008 | 10/29/2008 NY | Cust sts: - Calling to report a defect on the trailblazer- car<br>burned started in <b>door</b> - 10/29/2008 incident date- talked to<br>someone else- the dash board is gone steering wheel is gone<br>driver, paseenger side seats is gone. vehicle is totalled- no<br>one was hurt was in the driveway, locked vehicle 6:00pm<br>8:45pm alarm went off, vehicle was in <b>flame</b> s when i went<br>out to check- there was a fire inspector that that gave his<br>nameCust sks: - infrom chevrolet about the thermal eventCRS<br>adv: - will create a buisiness case and gave SR to the cust- adv<br>that will be forwarding the case to BRC department Tim<br>Parker/CAC/Tier1/Mla/IvI0                                             | Not branded | Incident date: 10-29-2008; 50,000 miles; Fire while the s/v was parked in driver<br>front door. Claimant observed fire and called 911.<br>'- Fire inspector gave name and number / Joe Lacks (Fire Inspector) - started in<br>the door, Electrical nature Totalled, cab of veh burned<br>- Veh had not been driven in 6 hours but about 2 hours prior to the fire starting<br>cust went out to lock the doors on the veh.                                                                                                                                                                         |