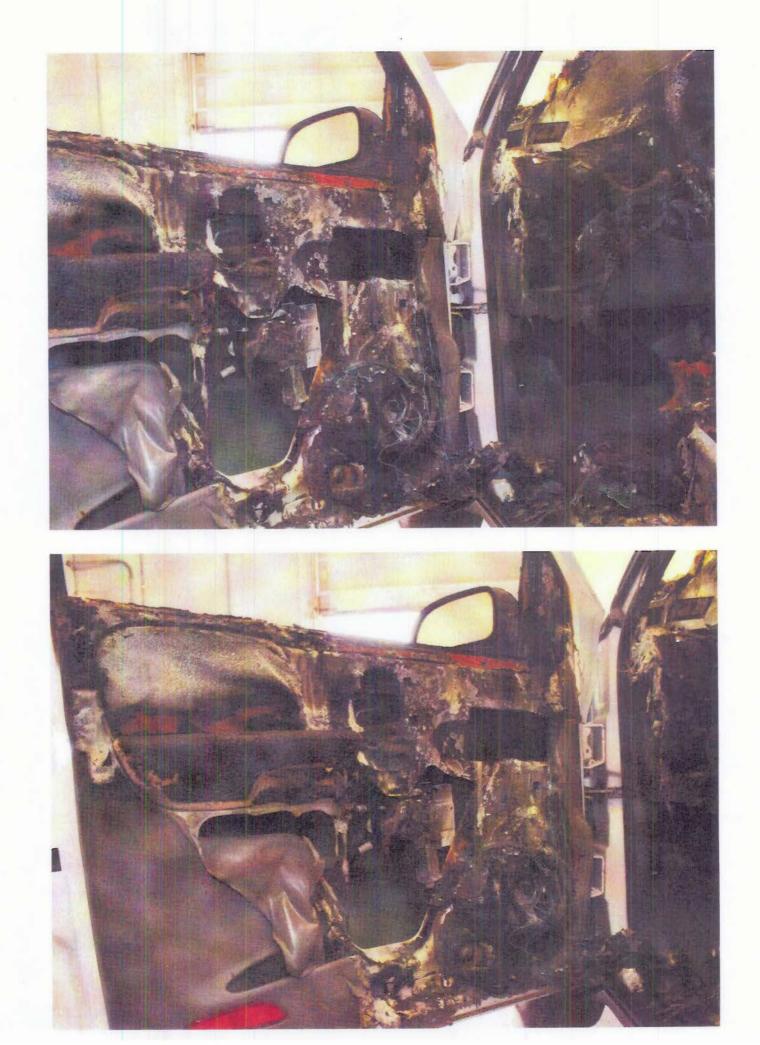

Q\_08\_d\_360\_370 TREAD panel checklist 23MY11-p.pdf Page 13 of 27

|                |                | Productio       | <u> </u> | Report                                       | _      | cident    | –   |                                                                                                                                                                                                                                                                                                                                                                                                                                                                                                                                                                                                                |                      |                                                                                                                                                                                                                                                                                                                                                                                                                                                                                                                                                                                                                                                                                                                                                                                                                                                                     |
|----------------|----------------|-----------------|----------|----------------------------------------------|--------|-----------|-----|----------------------------------------------------------------------------------------------------------------------------------------------------------------------------------------------------------------------------------------------------------------------------------------------------------------------------------------------------------------------------------------------------------------------------------------------------------------------------------------------------------------------------------------------------------------------------------------------------------------|----------------------|---------------------------------------------------------------------------------------------------------------------------------------------------------------------------------------------------------------------------------------------------------------------------------------------------------------------------------------------------------------------------------------------------------------------------------------------------------------------------------------------------------------------------------------------------------------------------------------------------------------------------------------------------------------------------------------------------------------------------------------------------------------------------------------------------------------------------------------------------------------------|
| IGNDS135472    | Source GM Cars | Date<br>8/21/20 |          | <ul> <li>Date</li> <li>4 10/23/20</li> </ul> | • Da   |           |     | Verbatim<br>DIr states - doing inventory and saw smoke coming from<br>inside a veh and opened the driver <b>door</b> and there was<br>open <b>flame</b> - was told to call and have a file created then<br>someone is going to call the dIrship back on this DIr seeks<br>creat a file and what to do next CRS advds have<br>documented this and someone will be calling the dIrship<br>within 2 business days Anna Cole/CAC/PDX/lv11 Received<br>and assigned in PAR. Linette Jackson/atx/par workflow                                                                                                        | Not branded          | Inspection Summary/Further info         File # 1-439660347         - Witness marks show the orange wire, which is the power feed to the left door module, was cut by the bracket supposed to hold the harness and connector in place at the upper left door hinge.         - Witness marks and bumed wire show the orange wire was cut by the bracket, which caused an electrical short and the melting of the wires and insulation at the connector for the interior wiring harness and left door wiring harness.         - After left front door panel was removed, there was no further damage found inside left door and after insulation was pulled back on wiring harness going to dash, there appeared to be no damage of the wiring harness in the dash.                                                                                                    |
|                |                |                 |          |                                              |        |           |     | there was an open <b>flame</b> underneath <b>door</b> pannel.                                                                                                                                                                                                                                                                                                                                                                                                                                                                                                                                                  |                      | <ul> <li>File does not meet PAR criteria because there were no flames therefore it is<br/>not a thermal event</li> </ul>                                                                                                                                                                                                                                                                                                                                                                                                                                                                                                                                                                                                                                                                                                                                            |
| 1GNDS13S262    | GM Cars        | 10/5/20         | 05 150   | 00 1/8/20                                    | 007 12 | 2/29/2006 | м   | please handle at PAR level WHITNEYTOLBERT/CAC/ATX                                                                                                                                                                                                                                                                                                                                                                                                                                                                                                                                                              | Not branded          | - dlr reparied the vehcile under warrantymariaruiz                                                                                                                                                                                                                                                                                                                                                                                                                                                                                                                                                                                                                                                                                                                                                                                                                  |
| 1GNET 165 166: | GM Cars        | 8/18/20         | 05 482   | 70 10/18/20                                  | 007 10 | )/16/2007 | 11. | Cust sts: has a 2006 trailblazer, took it to dlr. because Driver¿s<br>side <b>window switch</b> got on fire spontaneously while<br>he was driving, cust noticed smoke and some flemes coming<br>out the <b>switch</b> , which caused Damage to the in side of the<br><b>door</b> , cus sts there were No injuries.cust veh is still under<br>warranty.dlr advised him to get in touch with cac.Cust sks: to<br>document case and to get his veh fixed. and running.Csr adv:<br>Will certainly document and escalate this case to the Product<br>Allegation Department.                                         |                      | <ul> <li>File # 71-566155666</li> <li>Vehicle sustained fire damage in driver side door panel and amrest.</li> <li>The origin appears to be left front door window switch.</li> <li>The driver side window master switch has been previously replaced on 7/26/07 (at 44,640 miles) – 3,630 miles before the incident.</li> <li>No exterior or engine compartment damage. After the incident the owner drove the vehicle to the dealer. The fire damage is limited to the driver side doo panel and window master switch. No open fuses were found and all fuses are properly rated.</li> <li>The hot spot is directly below the driver side door amrest – location of the window master switch.</li> <li>No welded wires or balled ends were found. Wire harness leading to the switch appears to be intact. The primary damage is to the switch itself.</li> </ul> |
| 1GKDT135862:   | <b>GM Cars</b> | 4/3/20          | 06 200   | 00 1/3/20                                    | 008    | 1/2/2008  | MA  | Customer states she drove her vehicle the night before, got<br>home at midnight and the next time she saw the vehicle it<br>was being hosed down by the fire dept. Fire dept said that it<br>was due to an electrical fire in the driver side<br><b>door</b> Customer states she lost her \$300.00 Stroller, \$60Car<br>seat, 30 Cd   s that were each \$15, and her driveway has fire<br>damage. Customer has made a claim with her insruance<br>company Customer seeks a new truck CRS Adv that the case<br>will be sent to central claims and the lead time is 7-10<br>business daysmariaruiz/atx/par/11180 | Salvaged<br>6/1/2009 | 552109 - no ETA in system - SUBRO CARRIER FOR CLAIMANT ALLEGE<br>SUBJECT VEHICLE CAUGHT ON FIRE.<br>- Cust sts: I want to talk to a supervisor about my warranty. My car has been<br>written off and I want a rental vehicle. It caught on fire.                                                                                                                                                                                                                                                                                                                                                                                                                                                                                                                                                                                                                    |
| 1GNDT135472    | <b>GM Cars</b> | 4/24/20         | 07       | 0 5/6/20                                     | 008 4  | /28/2008  | NY  | CRS contacted John/ svc mgrCRS seeks/ to verify what <b>door</b><br><b>flame</b> s came from, because there was confusion. Driver or<br>passenger?DLR advised/ Drivers side <b>door</b> had the<br><b>flame</b> s. Ashlie Garcia/ ATX/ PAR                                                                                                                                                                                                                                                                                                                                                                     | Not branded          | Took s/v to dealership and two hours later it caught on fire while parked. Fire in<br>the driver front door.<br>'- veh was originally brought here for a window concern. but while it was sitting<br>on the lot, it caught fire causing extensive damage to the driver's door, driver's<br>seat and left side of the dash.<br>- all windows heat discolored, driver side door panel melted, driverseat<br>discolored, drivers door melterd, headliner meleted, and carpet damage<br>- The veh sat in that driveway at the dirshp for 2 hours before the runner went<br>out to take a look and take it to Pulaski and when the runner went to open the<br>passenger side door flames started coming out from the door panel and it                                                                                                                                   |