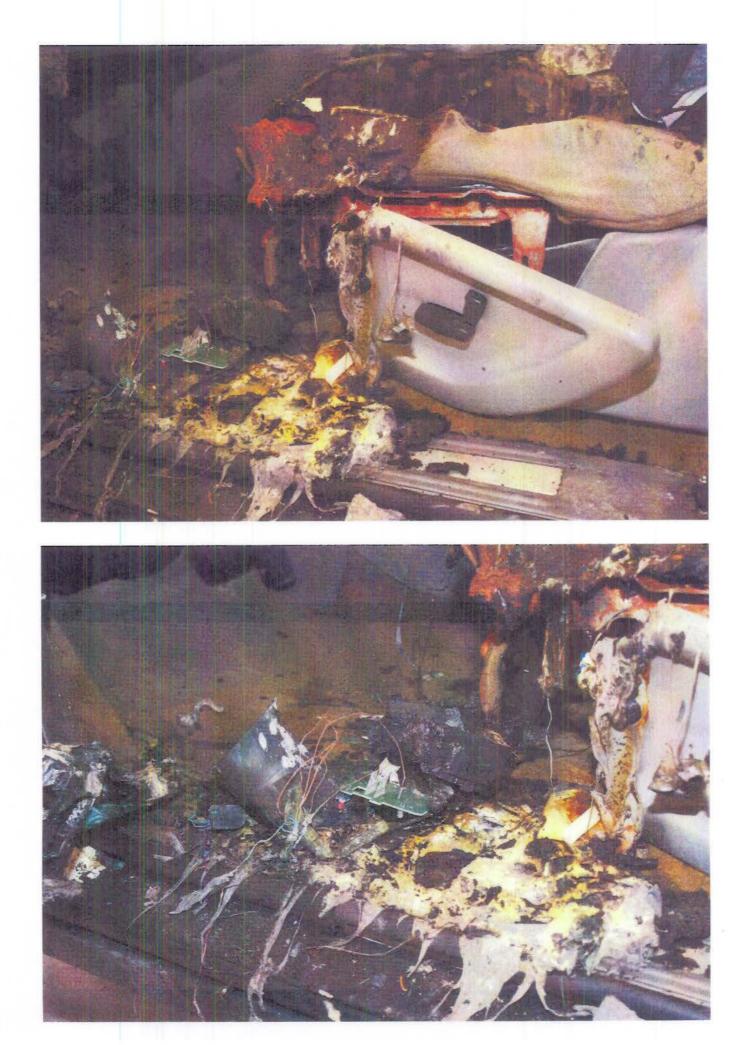

|
|----------------------|-----------------------------|---------------------------------------------|------------------------------------------------------------|
| Document Author:     | Created by:<br>QZD1VX       | Date of creation:<br>09/26/2011 12:58:21 PM | Server of Creation:<br>USABHEM0DB10/A/GMSE<br>RVER/GMC     |
| Last Modified by:    | Last modified by:<br>QZD1VX | Date of modification:                       | Server of Modification:<br>USABHEM0DB10/A/GMSE<br>RVER/GMC |
| Last Accessed on:    |                             | Date last accessed : 02/06/2012 11:14:31 AM |                                                            |









































































































































































































































Photograph 1 The internal electrical door components.



Photograph 2 The motor and pulley housing is shown above. Note the good condition of the lug which is directly mounted to the motor.



Photograph 3 No shorts to ground were found in the motor.



Photograph 4 The speaker damage appears to be located away from the wiring.



Photograph 5 The most severe damage is located on the control board. No evidence of unusual electrical activities was found during the nondestructive visual inspection.



Photograph 6 It is possible that the origin of the fire lies within the melted components or that the evidence was consumed in the fire.

Image Viewer

Page 1 of 1

|