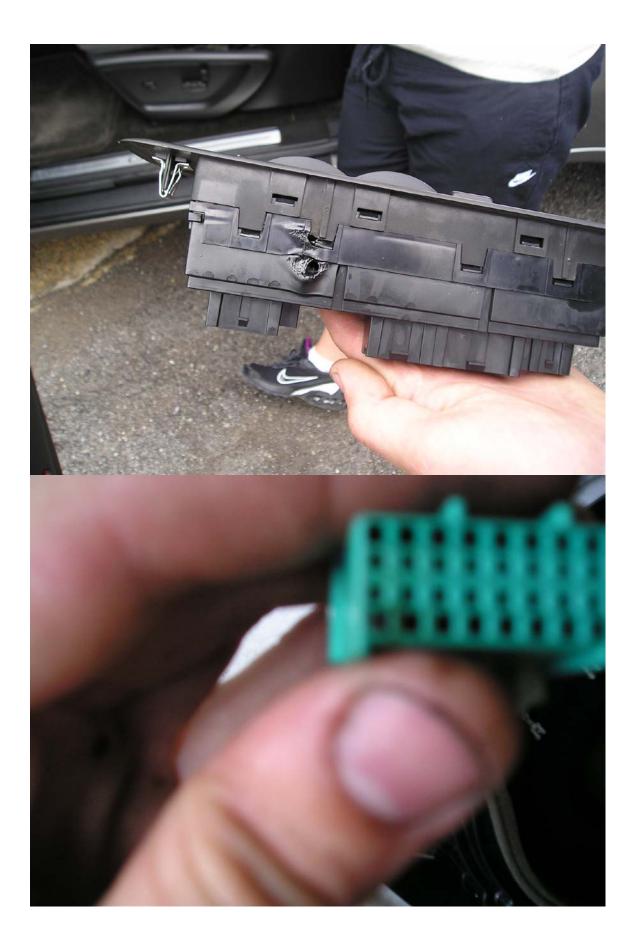

Q\_08\_d\_360\_370 TREAD panel checklist 23MY11-p.pdf Page 13 of 27

|                |                | Productio       | <u> </u> | Report                                       | _      | cident    | –   |                                                                                                                                                                                                                                                                                                                                                                                                                                                                                                                                                                                                                |                      |                                                                                                                                                                                                                                                                                                                                                                                                                                                                                                                                                                                                                                                                                                                                                                                                                                                                     |
|----------------|----------------|-----------------|----------|----------------------------------------------|--------|-----------|-----|----------------------------------------------------------------------------------------------------------------------------------------------------------------------------------------------------------------------------------------------------------------------------------------------------------------------------------------------------------------------------------------------------------------------------------------------------------------------------------------------------------------------------------------------------------------------------------------------------------------|----------------------|---------------------------------------------------------------------------------------------------------------------------------------------------------------------------------------------------------------------------------------------------------------------------------------------------------------------------------------------------------------------------------------------------------------------------------------------------------------------------------------------------------------------------------------------------------------------------------------------------------------------------------------------------------------------------------------------------------------------------------------------------------------------------------------------------------------------------------------------------------------------|
| IGNDS135472    | Source GM Cars | Date<br>8/21/20 |          | <ul> <li>Date</li> <li>4 10/23/20</li> </ul> | • Da   |           |     | Verbatim<br>DIr states - doing inventory and saw smoke coming from<br>inside a veh and opened the driver <b>door</b> and there was<br>open <b>flame</b> - was told to call and have a file created then<br>someone is going to call the dIrship back on this DIr seeks<br>creat a file and what to do next CRS advds have<br>documented this and someone will be calling the dIrship<br>within 2 business days Anna Cole/CAC/PDX/lv11 Received<br>and assigned in PAR. Linette Jackson/atx/par workflow                                                                                                        | Not branded          | Inspection Summary/Further info         File # 1-439660347         - Witness marks show the orange wire, which is the power feed to the left door module, was cut by the bracket supposed to hold the harness and connector in place at the upper left door hinge.         - Witness marks and bumed wire show the orange wire was cut by the bracket, which caused an electrical short and the melting of the wires and insulation at the connector for the interior wiring harness and left door wiring harness.         - After left front door panel was removed, there was no further damage found inside left door and after insulation was pulled back on wiring harness going to dash, there appeared to be no damage of the wiring harness in the dash.                                                                                                    |
|                |                |                 |          |                                              |        |           |     | there was an open <b>flame</b> underneath <b>door</b> pannel.                                                                                                                                                                                                                                                                                                                                                                                                                                                                                                                                                  |                      | <ul> <li>File does not meet PAR criteria because there were no flames therefore it is<br/>not a thermal event</li> </ul>                                                                                                                                                                                                                                                                                                                                                                                                                                                                                                                                                                                                                                                                                                                                            |
| 1GNDS13S262    | GM Cars        | 10/5/20         | 05 150   | 00 1/8/20                                    | 007 12 | 2/29/2006 | м   | please handle at PAR level WHITNEYTOLBERT/CAC/ATX                                                                                                                                                                                                                                                                                                                                                                                                                                                                                                                                                              | Not branded          | - dlr reparied the vehcile under warrantymariaruiz                                                                                                                                                                                                                                                                                                                                                                                                                                                                                                                                                                                                                                                                                                                                                                                                                  |
| 1GNET 165 166: | GM Cars        | 8/18/20         | 05 482   | 70 10/18/20                                  | 007 10 | )/16/2007 | 11. | Cust sts: has a 2006 trailblazer, took it to dlr. because Driver¿s<br>side <b>window switch</b> got on fire spontaneously while<br>he was driving, cust noticed smoke and some flemes coming<br>out the <b>switch</b> , which caused Damage to the in side of the<br><b>door</b> , cus sts there were No injuries.cust veh is still under<br>warranty.dlr advised him to get in touch with cac.Cust sks: to<br>document case and to get his veh fixed. and running.Csr adv:<br>Will certainly document and escalate this case to the Product<br>Allegation Department.                                         |                      | <ul> <li>File # 71-566155666</li> <li>Vehicle sustained fire damage in driver side door panel and amrest.</li> <li>The origin appears to be left front door window switch.</li> <li>The driver side window master switch has been previously replaced on 7/26/07 (at 44,640 miles) – 3,630 miles before the incident.</li> <li>No exterior or engine compartment damage. After the incident the owner drove the vehicle to the dealer. The fire damage is limited to the driver side doo panel and window master switch. No open fuses were found and all fuses are properly rated.</li> <li>The hot spot is directly below the driver side door amrest – location of the window master switch.</li> <li>No welded wires or balled ends were found. Wire harness leading to the switch appears to be intact. The primary damage is to the switch itself.</li> </ul> |
| 1GKDT135862:   | <b>GM Cars</b> | 4/3/20          | 06 200   | 00 1/3/20                                    | 008    | 1/2/2008  | MA  | Customer states she drove her vehicle the night before, got<br>home at midnight and the next time she saw the vehicle it<br>was being hosed down by the fire dept. Fire dept said that it<br>was due to an electrical fire in the driver side<br><b>door</b> Customer states she lost her \$300.00 Stroller, \$60Car<br>seat, 30 Cd   s that were each \$15, and her driveway has fire<br>damage. Customer has made a claim with her insruance<br>company Customer seeks a new truck CRS Adv that the case<br>will be sent to central claims and the lead time is 7-10<br>business daysmariaruiz/atx/par/11180 | Salvaged<br>6/1/2009 | 552109 - no ETA in system - SUBRO CARRIER FOR CLAIMANT ALLEGE<br>SUBJECT VEHICLE CAUGHT ON FIRE.<br>- Cust sts: I want to talk to a supervisor about my warranty. My car has been<br>written off and I want a rental vehicle. It caught on fire.                                                                                                                                                                                                                                                                                                                                                                                                                                                                                                                                                                                                                    |
| 1GNDT135472    | <b>GM Cars</b> | 4/24/20         | 07       | 0 5/6/20                                     | 008 4  | /28/2008  | NY  | CRS contacted John/ svc mgrCRS seeks/ to verify what <b>door</b><br><b>flame</b> s came from, because there was confusion. Driver or<br>passenger?DLR advised/ Drivers side <b>door</b> had the<br><b>flame</b> s. Ashlie Garcia/ ATX/ PAR                                                                                                                                                                                                                                                                                                                                                                     | Not branded          | Took s/v to dealership and two hours later it caught on fire while parked. Fire in<br>the driver front door.<br>'- veh was originally brought here for a window concern. but while it was sitting<br>on the lot, it caught fire causing extensive damage to the driver's door, driver's<br>seat and left side of the dash.<br>- all windows heat discolored, driver side door panel melted, driverseat<br>discolored, drivers door melterd, headliner meleted, and carpet damage<br>- The veh sat in that driveway at the dirshp for 2 hours before the runner went<br>out to take a look and take it to Pulaski and when the runner went to open the<br>passenger side door flames started coming out from the door panel and it                                                                                                                                   |