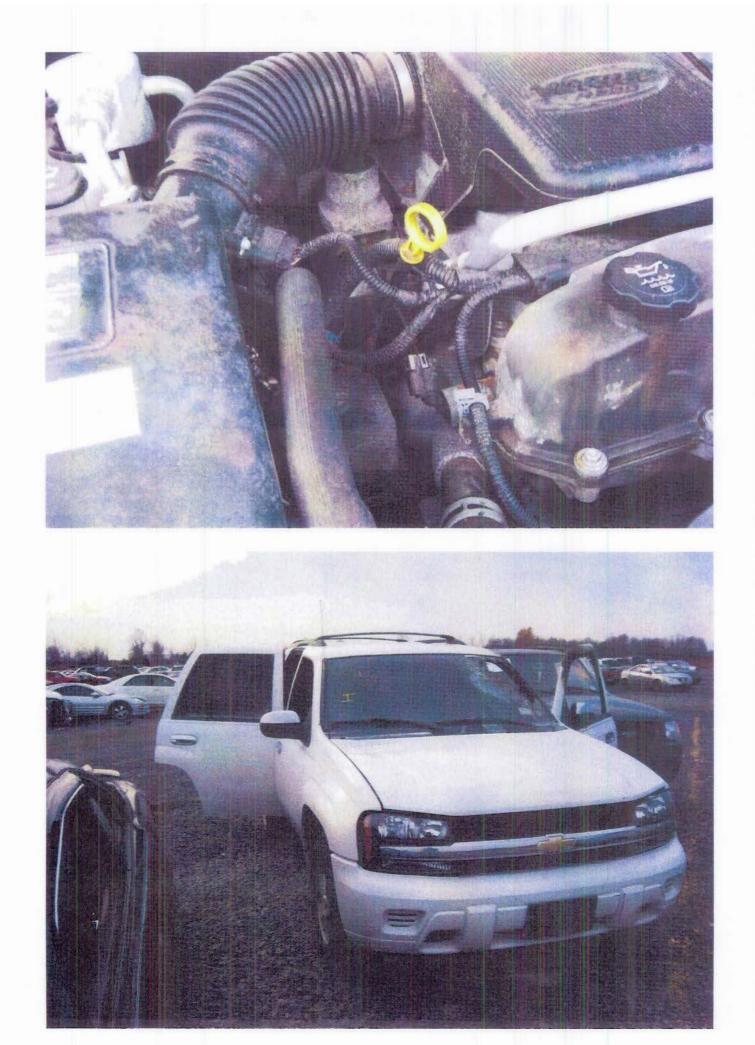

Q\_08\_d\_360\_370 TREAD panel checklist 23MY11-p.pdf Page 13 of 27

|                |                | Productio       | <u> </u> | Report                                       | _      | cident    | –   |                                                                                                                                                                                                                                                                                                                                                                                                                                                                                                                                                                                                                |                      |                                                                                                                                                                                                                                                                                                                                                                                                                                                                                                                                                                                                                                                                                                                                                                                                                                                                     |
|----------------|----------------|-----------------|----------|----------------------------------------------|--------|-----------|-----|----------------------------------------------------------------------------------------------------------------------------------------------------------------------------------------------------------------------------------------------------------------------------------------------------------------------------------------------------------------------------------------------------------------------------------------------------------------------------------------------------------------------------------------------------------------------------------------------------------------|----------------------|---------------------------------------------------------------------------------------------------------------------------------------------------------------------------------------------------------------------------------------------------------------------------------------------------------------------------------------------------------------------------------------------------------------------------------------------------------------------------------------------------------------------------------------------------------------------------------------------------------------------------------------------------------------------------------------------------------------------------------------------------------------------------------------------------------------------------------------------------------------------|
| IGNDS135472    | Source GM Cars | Date<br>8/21/20 |          | <ul> <li>Date</li> <li>4 10/23/20</li> </ul> | • Da   |           |     | Verbatim<br>DIr states - doing inventory and saw smoke coming from<br>inside a veh and opened the driver <b>door</b> and there was<br>open <b>flame</b> - was told to call and have a file created then<br>someone is going to call the dIrship back on this DIr seeks<br>creat a file and what to do next CRS advds have<br>documented this and someone will be calling the dIrship<br>within 2 business days Anna Cole/CAC/PDX/lv11 Received<br>and assigned in PAR. Linette Jackson/atx/par workflow                                                                                                        | Not branded          | Inspection Summary/Further info         File # 1-439660347         - Witness marks show the orange wire, which is the power feed to the left door module, was cut by the bracket supposed to hold the harness and connector in place at the upper left door hinge.         - Witness marks and bumed wire show the orange wire was cut by the bracket, which caused an electrical short and the melting of the wires and insulation at the connector for the interior wiring harness and left door wiring harness.         - After left front door panel was removed, there was no further damage found inside left door and after insulation was pulled back on wiring harness going to dash, there appeared to be no damage of the wiring harness in the dash.                                                                                                    |
|                |                |                 |          |                                              |        |           |     | there was an open <b>flame</b> underneath <b>door</b> pannel.                                                                                                                                                                                                                                                                                                                                                                                                                                                                                                                                                  |                      | <ul> <li>File does not meet PAR criteria because there were no flames therefore it is<br/>not a thermal event</li> </ul>                                                                                                                                                                                                                                                                                                                                                                                                                                                                                                                                                                                                                                                                                                                                            |
| 1GNDS13S262    | GM Cars        | 10/5/20         | 05 150   | 00 1/8/20                                    | 007 12 | 2/29/2006 | м   | please handle at PAR level WHITNEYTOLBERT/CAC/ATX                                                                                                                                                                                                                                                                                                                                                                                                                                                                                                                                                              | Not branded          | - dlr reparied the vehcile under warrantymariaruiz                                                                                                                                                                                                                                                                                                                                                                                                                                                                                                                                                                                                                                                                                                                                                                                                                  |
| 1GNET 165 166: | GM Cars        | 8/18/20         | 05 482   | 70 10/18/20                                  | 007 10 | )/16/2007 | 11. | Cust sts: has a 2006 trailblazer, took it to dlr. because Driver¿s<br>side <b>window switch</b> got on fire spontaneously while<br>he was driving, cust noticed smoke and some flemes coming<br>out the <b>switch</b> , which caused Damage to the in side of the<br><b>door</b> , cus sts there were No injuries.cust veh is still under<br>warranty.dlr advised him to get in touch with cac.Cust sks: to<br>document case and to get his veh fixed. and running.Csr adv:<br>Will certainly document and escalate this case to the Product<br>Allegation Department.                                         |                      | <ul> <li>File # 71-566155666</li> <li>Vehicle sustained fire damage in driver side door panel and amrest.</li> <li>The origin appears to be left front door window switch.</li> <li>The driver side window master switch has been previously replaced on 7/26/07 (at 44,640 miles) – 3,630 miles before the incident.</li> <li>No exterior or engine compartment damage. After the incident the owner drove the vehicle to the dealer. The fire damage is limited to the driver side doo panel and window master switch. No open fuses were found and all fuses are properly rated.</li> <li>The hot spot is directly below the driver side door amrest – location of the window master switch.</li> <li>No welded wires or balled ends were found. Wire harness leading to the switch appears to be intact. The primary damage is to the switch itself.</li> </ul> |
| 1GKDT135862:   | <b>GM Cars</b> | 4/3/20          | 06 200   | 00 1/3/20                                    | 008    | 1/2/2008  | MA  | Customer states she drove her vehicle the night before, got<br>home at midnight and the next time she saw the vehicle it<br>was being hosed down by the fire dept. Fire dept said that it<br>was due to an electrical fire in the driver side<br><b>door</b> Customer states she lost her \$300.00 Stroller, \$60Car<br>seat, 30 Cd   s that were each \$15, and her driveway has fire<br>damage. Customer has made a claim with her insruance<br>company Customer seeks a new truck CRS Adv that the case<br>will be sent to central claims and the lead time is 7-10<br>business daysmariaruiz/atx/par/11180 | Salvaged<br>6/1/2009 | 552109 - no ETA in system - SUBRO CARRIER FOR CLAIMANT ALLEGE<br>SUBJECT VEHICLE CAUGHT ON FIRE.<br>- Cust sts: I want to talk to a supervisor about my warranty. My car has been<br>written off and I want a rental vehicle. It caught on fire.                                                                                                                                                                                                                                                                                                                                                                                                                                                                                                                                                                                                                    |
| 1GNDT135472    | <b>GM Cars</b> | 4/24/20         | 07       | 0 5/6/20                                     | 008 4  | /28/2008  | NY  | CRS contacted John/ svc mgrCRS seeks/ to verify what <b>door</b><br><b>flame</b> s came from, because there was confusion. Driver or<br>passenger?DLR advised/ Drivers side <b>door</b> had the<br><b>flame</b> s. Ashlie Garcia/ ATX/ PAR                                                                                                                                                                                                                                                                                                                                                                     | Not branded          | Took s/v to dealership and two hours later it caught on fire while parked. Fire in<br>the driver front door.<br>'- veh was originally brought here for a window concern. but while it was sitting<br>on the lot, it caught fire causing extensive damage to the driver's door, driver's<br>seat and left side of the dash.<br>- all windows heat discolored, driver side door panel melted, driverseat<br>discolored, drivers door melterd, headliner meleted, and carpet damage<br>- The veh sat in that driveway at the dirshp for 2 hours before the runner went<br>out to take a look and take it to Pulaski and when the runner went to open the<br>passenger side door flames started coming out from the door panel and it                                                                                                                                   |