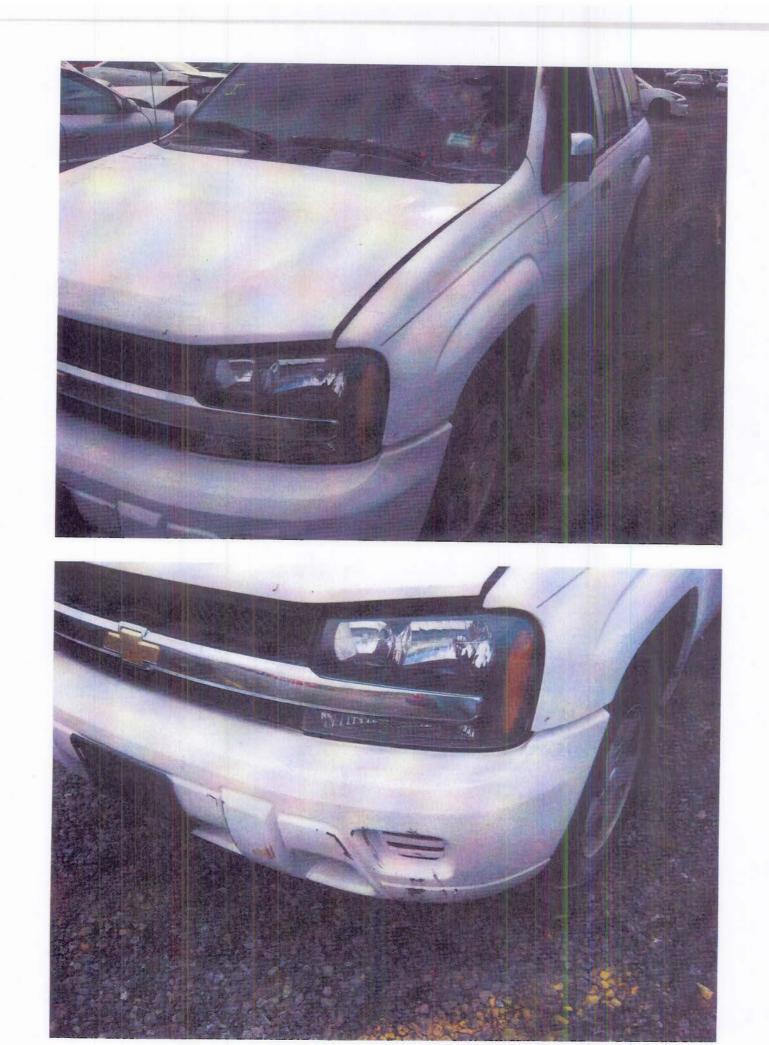

Make : CHEVROLET Model : TRAILBLAZER 360 Year : 2007 Manufacturer : GENERAL MOTORS CORP. Crash : No Fire : Yes Number of Injuries: 0 ODI ID Number : 10229743 Number of Deaths: 0 Date of Failure: May 31, 2008 VIN : 1GNDS13S472... Component: LATCHES/LOCKS/LINKAGES Summary:

VEHICLE IS A 2007 CHEVY TRAIL BLAZER, PURCHASED IN JULY OF 2007. OVER THE PAST SEVERAL DAYS, THE DRIVER'S SIDE POWER SWITCHES ON THE DOOR WERE NOT WORKING PROPERLY. VEHICLE WAS PARKED ON FRIDAY EVENING AT AROUND 6:30 PM AND WHEN CAR WAS ENTERED ON SATURDAY MORNING AT APPROXIMATELY 9:30 AM, THE DRIVERS SIDE DOOR WAS ON FIRE AND BLACK SMOKE WAS BILLOWING OUT. THE FIRE DEPARTMENT WAS CALLED AND DISABLED THE VEHICLE SO THERE WOULD BE NO ADDITIONAL DAMAGE. THEY STATED THAT IT LOOKED LIKE AN ELECTRICAL SHORT IN THE DOOR PANEL. \*TR