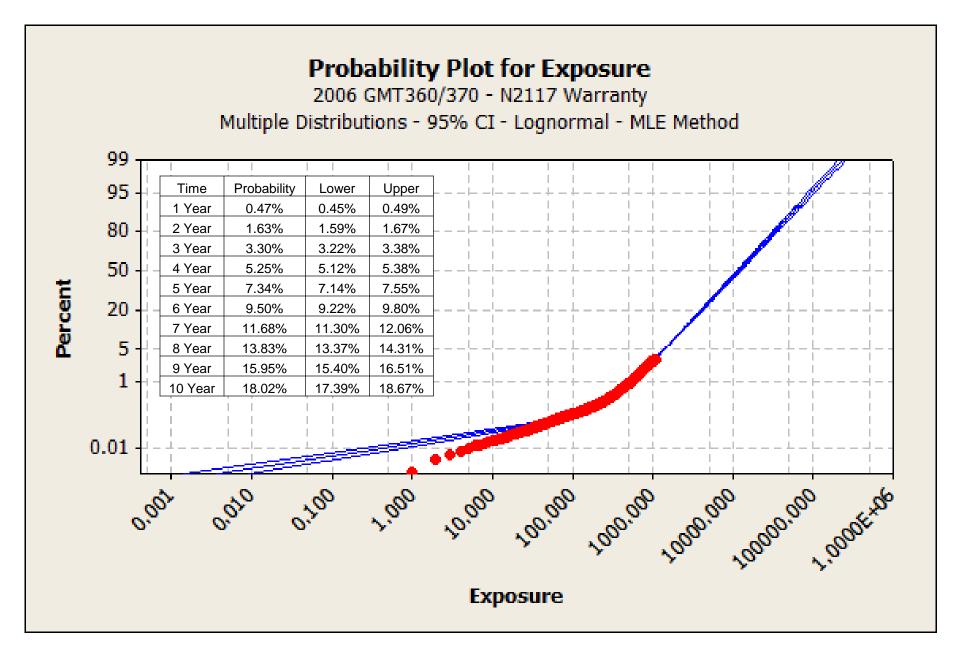

Q\_08\_d\_360\_370 TREAD panel checklist 23MY11-p.pdf Page 2 of 27

Q\_08\_d\_360\_370 TREAD panel checklist 23MY11-p.pdf Page 3 of 27

Q\_08\_d\_360\_370 TREAD panel checklist 23MY11-p.pdf Page 4 of 27

Q\_08\_d\_360\_370 TREAD panel checklist 23MY11-p.pdf Page 5 of 27