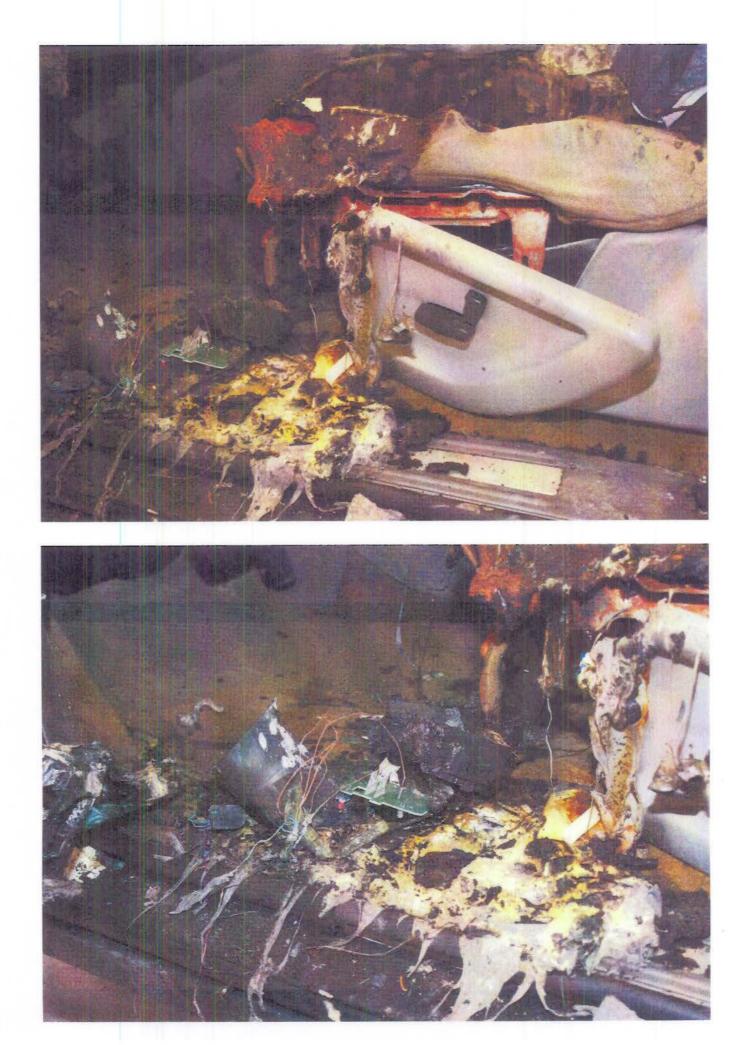

TL\*THE CONTACT OWNS A 2006 CHEVROLET TRAILBLAZER. WHILE THE VEHICLE WAS PARKED IN THE DRIVEWAY, THE CONTACT HEARD THE ALARM SOUND. SHE LOOKED OUTSIDE AND NOTICED THAT THE VEHICLE WAS IN FLAMES. THE FIRE DEPARTMENT EXTINGUISHED THE FIRE AND STATED THAT IT WAS ELECTRICAL AND ORIGINATED FROM THE DRIVER'S SIDE DOOR. A POLICE REPORT WAS FILED. THE FIRE BURNED THE ENTIRE DRIVER'S SIDE OF THE VEHICLE, A PORTION OF THE FRONT PASSENGER SEAT, AND THE ROOF. THE CONTACT CALLED HER INSURANCE COMPANY, BUT COULD NOT REACH THE CHEVROLET DEALER. THE FAILURE MILEAGE WAS 40,000.