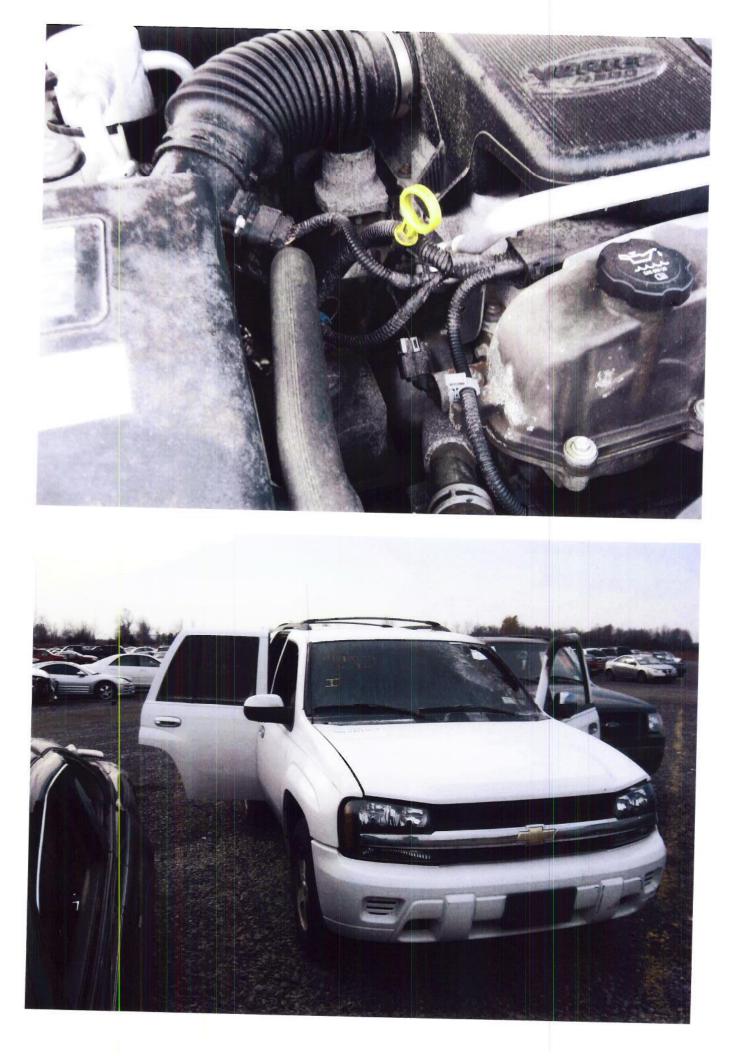

Q\_08\_d\_360\_370 TREAD panel checklist 23MY11-p.pdf Page 13 of 27

|                |                | Productio       | <u> </u> | Report                                       | _      | cident    | –   |                                                                                                                                                                                                                                                                                                                                                                                                                                                                                                                                                                                                                |                      |                                                                                                                                                                                                                                                                                                                                                                                                                                                                                                                                                                                                                                                                                                                                                                                                                                                                     |
|----------------|----------------|-----------------|----------|----------------------------------------------|--------|-----------|-----|----------------------------------------------------------------------------------------------------------------------------------------------------------------------------------------------------------------------------------------------------------------------------------------------------------------------------------------------------------------------------------------------------------------------------------------------------------------------------------------------------------------------------------------------------------------------------------------------------------------|----------------------|---------------------------------------------------------------------------------------------------------------------------------------------------------------------------------------------------------------------------------------------------------------------------------------------------------------------------------------------------------------------------------------------------------------------------------------------------------------------------------------------------------------------------------------------------------------------------------------------------------------------------------------------------------------------------------------------------------------------------------------------------------------------------------------------------------------------------------------------------------------------|
| IGNDS135472    | Source GM Cars | Date<br>8/21/20 |          | <ul> <li>Date</li> <li>4 10/23/20</li> </ul> | • Da   |           |     | Verbatim<br>DIr states - doing inventory and saw smoke coming from<br>inside a veh and opened the driver <b>door</b> and there was<br>open <b>flame</b> - was told to call and have a file created then<br>someone is going to call the dIrship back on this DIr seeks<br>creat a file and what to do next CRS advds have<br>documented this and someone will be calling the dIrship<br>within 2 business days Anna Cole/CAC/PDX/lv11 Received<br>and assigned in PAR. Linette Jackson/atx/par workflow                                                                                                        | Not branded          | Inspection Summary/Further info         File # 1-439660347         - Witness marks show the orange wire, which is the power feed to the left door module, was cut by the bracket supposed to hold the harness and connector in place at the upper left door hinge.         - Witness marks and bumed wire show the orange wire was cut by the bracket, which caused an electrical short and the melting of the wires and insulation at the connector for the interior wiring harness and left door wiring harness.         - After left front door panel was removed, there was no further damage found inside left door and after insulation was pulled back on wiring harness going to dash, there appeared to be no damage of the wiring harness in the dash.                                                                                                    |
|                |                |                 |          |                                              |        |           |     | there was an open <b>flame</b> underneath <b>door</b> pannel.                                                                                                                                                                                                                                                                                                                                                                                                                                                                                                                                                  |                      | <ul> <li>File does not meet PAR criteria because there were no flames therefore it is<br/>not a thermal event</li> </ul>                                                                                                                                                                                                                                                                                                                                                                                                                                                                                                                                                                                                                                                                                                                                            |
| 1GNDS13S262    | GM Cars        | 10/5/20         | 05 150   | 00 1/8/20                                    | 007 12 | 2/29/2006 | м   | please handle at PAR level WHITNEYTOLBERT/CAC/ATX                                                                                                                                                                                                                                                                                                                                                                                                                                                                                                                                                              | Not branded          | - dlr reparied the vehcile under warrantymariaruiz                                                                                                                                                                                                                                                                                                                                                                                                                                                                                                                                                                                                                                                                                                                                                                                                                  |
| 1GNET 165 166: | GM Cars        | 8/18/20         | 05 482   | 70 10/18/20                                  | 007 10 | )/16/2007 | 11. | Cust sts: has a 2006 trailblazer, took it to dlr. because Driver¿s<br>side <b>window switch</b> got on fire spontaneously while<br>he was driving, cust noticed smoke and some flemes coming<br>out the <b>switch</b> , which caused Damage to the in side of the<br><b>door</b> , cus sts there were No injuries.cust veh is still under<br>warranty.dlr advised him to get in touch with cac.Cust sks: to<br>document case and to get his veh fixed. and running.Csr adv:<br>Will certainly document and escalate this case to the Product<br>Allegation Department.                                         |                      | <ul> <li>File # 71-566155666</li> <li>Vehicle sustained fire damage in driver side door panel and amrest.</li> <li>The origin appears to be left front door window switch.</li> <li>The driver side window master switch has been previously replaced on 7/26/07 (at 44,640 miles) – 3,630 miles before the incident.</li> <li>No exterior or engine compartment damage. After the incident the owner drove the vehicle to the dealer. The fire damage is limited to the driver side doo panel and window master switch. No open fuses were found and all fuses are properly rated.</li> <li>The hot spot is directly below the driver side door amrest – location of the window master switch.</li> <li>No welded wires or balled ends were found. Wire harness leading to the switch appears to be intact. The primary damage is to the switch itself.</li> </ul> |
| 1GKDT135862:   | <b>GM Cars</b> | 4/3/20          | 06 200   | 00 1/3/20                                    | 008    | 1/2/2008  | MA  | Customer states she drove her vehicle the night before, got<br>home at midnight and the next time she saw the vehicle it<br>was being hosed down by the fire dept. Fire dept said that it<br>was due to an electrical fire in the driver side<br><b>door</b> Customer states she lost her \$300.00 Stroller, \$60Car<br>seat, 30 Cd   s that were each \$15, and her driveway has fire<br>damage. Customer has made a claim with her insruance<br>company Customer seeks a new truck CRS Adv that the case<br>will be sent to central claims and the lead time is 7-10<br>business daysmariaruiz/atx/par/11180 | Salvaged<br>6/1/2009 | 552109 - no ETA in system - SUBRO CARRIER FOR CLAIMANT ALLEGE<br>SUBJECT VEHICLE CAUGHT ON FIRE.<br>- Cust sts: I want to talk to a supervisor about my warranty. My car has been<br>written off and I want a rental vehicle. It caught on fire.                                                                                                                                                                                                                                                                                                                                                                                                                                                                                                                                                                                                                    |
| 1GNDT135472    | <b>GM Cars</b> | 4/24/20         | 07       | 0 5/6/20                                     | 008 4  | /28/2008  | NY  | CRS contacted John/ svc mgrCRS seeks/ to verify what <b>door</b><br><b>flame</b> s came from, because there was confusion. Driver or<br>passenger?DLR advised/ Drivers side <b>door</b> had the<br><b>flame</b> s. Ashlie Garcia/ ATX/ PAR                                                                                                                                                                                                                                                                                                                                                                     | Not branded          | Took s/v to dealership and two hours later it caught on fire while parked. Fire in<br>the driver front door.<br>'- veh was originally brought here for a window concern. but while it was sitting<br>on the lot, it caught fire causing extensive damage to the driver's door, driver's<br>seat and left side of the dash.<br>- all windows heat discolored, driver side door panel melted, driverseat<br>discolored, drivers door melterd, headliner meleted, and carpet damage<br>- The veh sat in that driveway at the dirshp for 2 hours before the runner went<br>out to take a look and take it to Pulaski and when the runner went to open the<br>passenger side door flames started coming out from the door panel and it                                                                                                                                   |