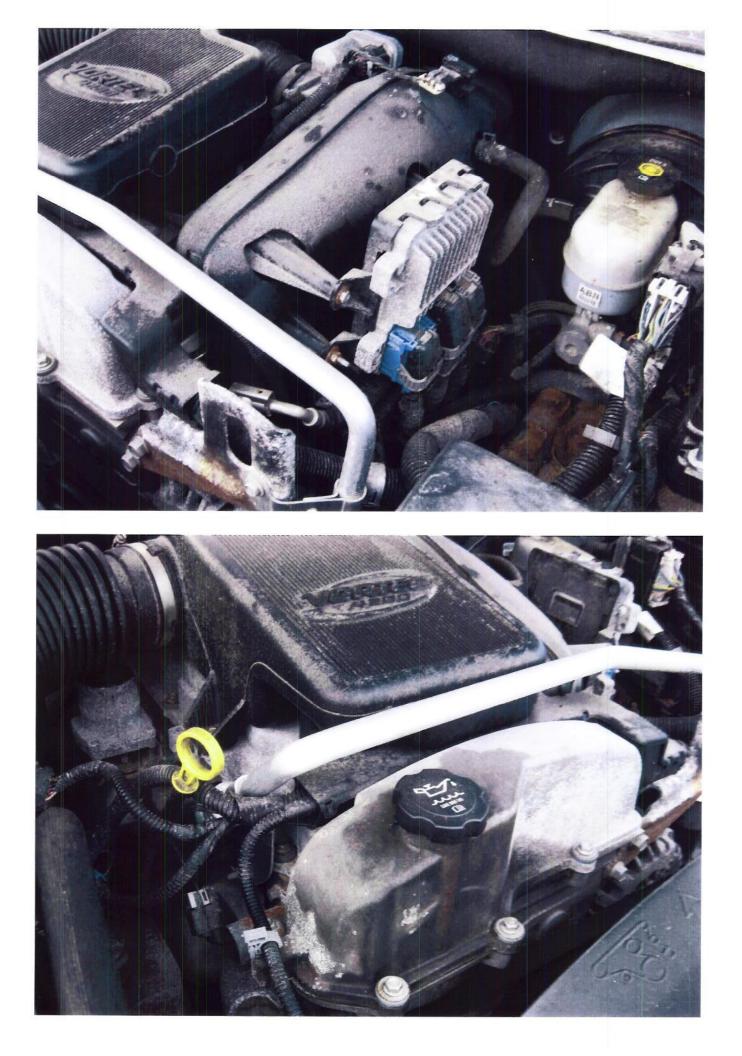

Q\_08\_d\_360\_370 TREAD panel checklist 23MY11-p.pdf Page 13 of 27

|                |                | Productio       | <u> </u> | Report                                       | _      | cident    | –   |                                                                                                                                                                                                                                                                                                                                                                                                                                                                                                                                                                                                                |                      |                                                                                                                                                                                                                                                                                                                                                                                                                                                                                                                                                                                                                                                                                                                                                                                                                                                                     |
|----------------|----------------|-----------------|----------|----------------------------------------------|--------|-----------|-----|----------------------------------------------------------------------------------------------------------------------------------------------------------------------------------------------------------------------------------------------------------------------------------------------------------------------------------------------------------------------------------------------------------------------------------------------------------------------------------------------------------------------------------------------------------------------------------------------------------------|----------------------|---------------------------------------------------------------------------------------------------------------------------------------------------------------------------------------------------------------------------------------------------------------------------------------------------------------------------------------------------------------------------------------------------------------------------------------------------------------------------------------------------------------------------------------------------------------------------------------------------------------------------------------------------------------------------------------------------------------------------------------------------------------------------------------------------------------------------------------------------------------------|
| IGNDS135472    | Source GM Cars | Date<br>8/21/20 |          | <ul> <li>Date</li> <li>4 10/23/20</li> </ul> | • Da   |           |     | Verbatim<br>DIr states - doing inventory and saw smoke coming from<br>inside a veh and opened the driver <b>door</b> and there was<br>open <b>flame</b> - was told to call and have a file created then<br>someone is going to call the dIrship back on this DIr seeks<br>creat a file and what to do next CRS advds have<br>documented this and someone will be calling the dIrship<br>within 2 business days Anna Cole/CAC/PDX/lv11 Received<br>and assigned in PAR. Linette Jackson/atx/par workflow                                                                                                        | Not branded          | Inspection Summary/Further info         File # 1-439660347         - Witness marks show the orange wire, which is the power feed to the left door module, was cut by the bracket supposed to hold the harness and connector in place at the upper left door hinge.         - Witness marks and bumed wire show the orange wire was cut by the bracket, which caused an electrical short and the melting of the wires and insulation at the connector for the interior wiring harness and left door wiring harness.         - After left front door panel was removed, there was no further damage found inside left door and after insulation was pulled back on wiring harness going to dash, there appeared to be no damage of the wiring harness in the dash.                                                                                                    |
|                |                |                 |          |                                              |        |           |     | there was an open <b>flame</b> underneath <b>door</b> pannel.                                                                                                                                                                                                                                                                                                                                                                                                                                                                                                                                                  |                      | <ul> <li>File does not meet PAR criteria because there were no flames therefore it is<br/>not a thermal event</li> </ul>                                                                                                                                                                                                                                                                                                                                                                                                                                                                                                                                                                                                                                                                                                                                            |
| 1GNDS13S262    | GM Cars        | 10/5/20         | 05 150   | 00 1/8/20                                    | 007 12 | 2/29/2006 | м   | please handle at PAR level WHITNEYTOLBERT/CAC/ATX                                                                                                                                                                                                                                                                                                                                                                                                                                                                                                                                                              | Not branded          | - dlr reparied the vehcile under warrantymariaruiz                                                                                                                                                                                                                                                                                                                                                                                                                                                                                                                                                                                                                                                                                                                                                                                                                  |
| 1GNET 165 166: | GM Cars        | 8/18/20         | 05 482   | 70 10/18/20                                  | 007 10 | )/16/2007 | 11. | Cust sts: has a 2006 trailblazer, took it to dlr. because Driver¿s<br>side <b>window switch</b> got on fire spontaneously while<br>he was driving, cust noticed smoke and some flemes coming<br>out the <b>switch</b> , which caused Damage to the in side of the<br><b>door</b> , cus sts there were No injuries.cust veh is still under<br>warranty.dlr advised him to get in touch with cac.Cust sks: to<br>document case and to get his veh fixed. and running.Csr adv:<br>Will certainly document and escalate this case to the Product<br>Allegation Department.                                         |                      | <ul> <li>File # 71-566155666</li> <li>Vehicle sustained fire damage in driver side door panel and amrest.</li> <li>The origin appears to be left front door window switch.</li> <li>The driver side window master switch has been previously replaced on 7/26/07 (at 44,640 miles) – 3,630 miles before the incident.</li> <li>No exterior or engine compartment damage. After the incident the owner drove the vehicle to the dealer. The fire damage is limited to the driver side doo panel and window master switch. No open fuses were found and all fuses are properly rated.</li> <li>The hot spot is directly below the driver side door amrest – location of the window master switch.</li> <li>No welded wires or balled ends were found. Wire harness leading to the switch appears to be intact. The primary damage is to the switch itself.</li> </ul> |
| 1GKDT135862:   | <b>GM Cars</b> | 4/3/20          | 06 200   | 00 1/3/20                                    | 008    | 1/2/2008  | MA  | Customer states she drove her vehicle the night before, got<br>home at midnight and the next time she saw the vehicle it<br>was being hosed down by the fire dept. Fire dept said that it<br>was due to an electrical fire in the driver side<br><b>door</b> Customer states she lost her \$300.00 Stroller, \$60Car<br>seat, 30 Cd   s that were each \$15, and her driveway has fire<br>damage. Customer has made a claim with her insruance<br>company Customer seeks a new truck CRS Adv that the case<br>will be sent to central claims and the lead time is 7-10<br>business daysmariaruiz/atx/par/11180 | Salvaged<br>6/1/2009 | 552109 - no ETA in system - SUBRO CARRIER FOR CLAIMANT ALLEGE<br>SUBJECT VEHICLE CAUGHT ON FIRE.<br>- Cust sts: I want to talk to a supervisor about my warranty. My car has been<br>written off and I want a rental vehicle. It caught on fire.                                                                                                                                                                                                                                                                                                                                                                                                                                                                                                                                                                                                                    |
| 1GNDT135472    | <b>GM Cars</b> | 4/24/20         | 07       | 0 5/6/20                                     | 008 4  | /28/2008  | NY  | CRS contacted John/ svc mgrCRS seeks/ to verify what <b>door</b><br><b>flame</b> s came from, because there was confusion. Driver or<br>passenger?DLR advised/ Drivers side <b>door</b> had the<br><b>flame</b> s. Ashlie Garcia/ ATX/ PAR                                                                                                                                                                                                                                                                                                                                                                     | Not branded          | Took s/v to dealership and two hours later it caught on fire while parked. Fire in<br>the driver front door.<br>'- veh was originally brought here for a window concern. but while it was sitting<br>on the lot, it caught fire causing extensive damage to the driver's door, driver's<br>seat and left side of the dash.<br>- all windows heat discolored, driver side door panel melted, driverseat<br>discolored, drivers door melterd, headliner meleted, and carpet damage<br>- The veh sat in that driveway at the dirshp for 2 hours before the runner went<br>out to take a look and take it to Pulaski and when the runner went to open the<br>passenger side door flames started coming out from the door panel and it                                                                                                                                   |