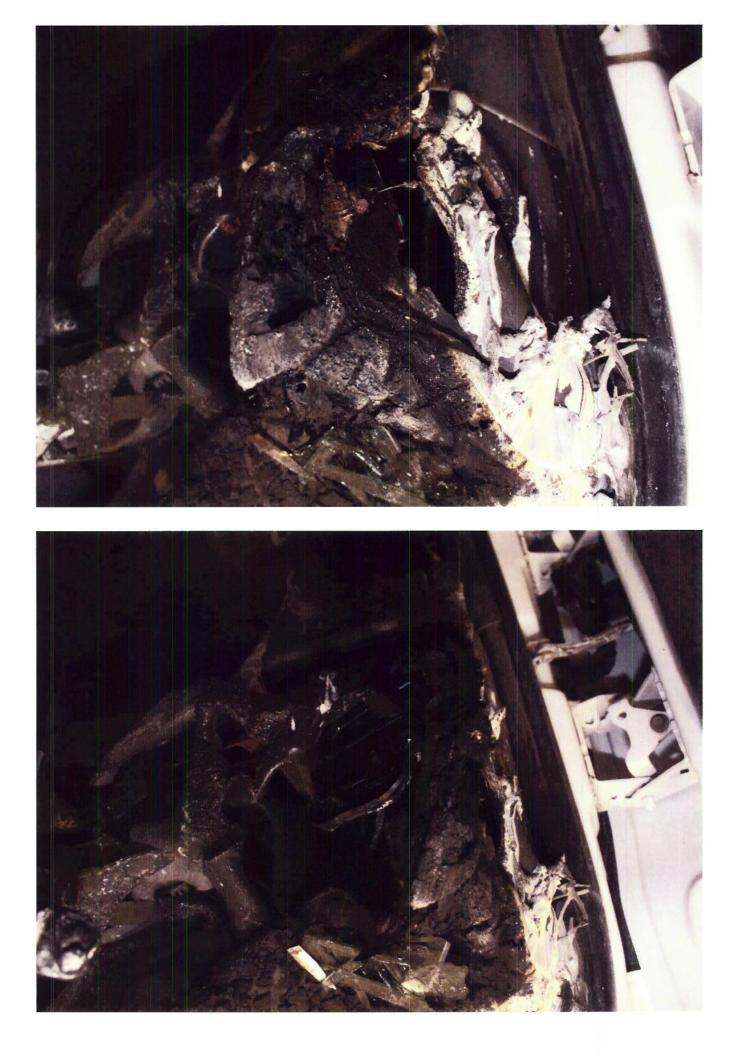

Q\_08\_d\_360\_370 TREAD panel checklist 23MY11-p.pdf Page 13 of 27

|                |                | Productio       | <u> </u> | Report                                       | _      | cident    | –   |                                                                                                                                                                                                                                                                                                                                                                                                                                                                                                                                                                                                                |                      |                                                                                                                                                                                                                                                                                                                                                                                                                                                                                                                                                                                                                                                                                                                                                                                                                                                                     |
|----------------|----------------|-----------------|----------|----------------------------------------------|--------|-----------|-----|----------------------------------------------------------------------------------------------------------------------------------------------------------------------------------------------------------------------------------------------------------------------------------------------------------------------------------------------------------------------------------------------------------------------------------------------------------------------------------------------------------------------------------------------------------------------------------------------------------------|----------------------|---------------------------------------------------------------------------------------------------------------------------------------------------------------------------------------------------------------------------------------------------------------------------------------------------------------------------------------------------------------------------------------------------------------------------------------------------------------------------------------------------------------------------------------------------------------------------------------------------------------------------------------------------------------------------------------------------------------------------------------------------------------------------------------------------------------------------------------------------------------------|
| IGNDS135472    | Source GM Cars | Date<br>8/21/20 |          | <ul> <li>Date</li> <li>4 10/23/20</li> </ul> | • Da   |           |     | Verbatim<br>DIr states - doing inventory and saw smoke coming from<br>inside a veh and opened the driver <b>door</b> and there was<br>open <b>flame</b> - was told to call and have a file created then<br>someone is going to call the dIrship back on this DIr seeks<br>creat a file and what to do next CRS advds have<br>documented this and someone will be calling the dIrship<br>within 2 business days Anna Cole/CAC/PDX/lv11 Received<br>and assigned in PAR. Linette Jackson/atx/par workflow                                                                                                        | Not branded          | Inspection Summary/Further info         File # 1-439660347         - Witness marks show the orange wire, which is the power feed to the left door module, was cut by the bracket supposed to hold the harness and connector in place at the upper left door hinge.         - Witness marks and bumed wire show the orange wire was cut by the bracket, which caused an electrical short and the melting of the wires and insulation at the connector for the interior wiring harness and left door wiring harness.         - After left front door panel was removed, there was no further damage found inside left door and after insulation was pulled back on wiring harness going to dash, there appeared to be no damage of the wiring harness in the dash.                                                                                                    |
|                |                |                 |          |                                              |        |           |     | there was an open <b>flame</b> underneath <b>door</b> pannel.                                                                                                                                                                                                                                                                                                                                                                                                                                                                                                                                                  |                      | <ul> <li>File does not meet PAR criteria because there were no flames therefore it is<br/>not a thermal event</li> </ul>                                                                                                                                                                                                                                                                                                                                                                                                                                                                                                                                                                                                                                                                                                                                            |
| 1GNDS13S262    | GM Cars        | 10/5/20         | 05 150   | 00 1/8/20                                    | 007 12 | 2/29/2006 | м   | please handle at PAR level WHITNEYTOLBERT/CAC/ATX                                                                                                                                                                                                                                                                                                                                                                                                                                                                                                                                                              | Not branded          | - dlr reparied the vehcile under warrantymariaruiz                                                                                                                                                                                                                                                                                                                                                                                                                                                                                                                                                                                                                                                                                                                                                                                                                  |
| 1GNET 165 166: | GM Cars        | 8/18/20         | 05 482   | 70 10/18/20                                  | 007 10 | )/16/2007 | 11. | Cust sts: has a 2006 trailblazer, took it to dlr. because Driver¿s<br>side <b>window switch</b> got on fire spontaneously while<br>he was driving, cust noticed smoke and some flemes coming<br>out the <b>switch</b> , which caused Damage to the in side of the<br><b>door</b> , cus sts there were No injuries.cust veh is still under<br>warranty.dlr advised him to get in touch with cac.Cust sks: to<br>document case and to get his veh fixed. and running.Csr adv:<br>Will certainly document and escalate this case to the Product<br>Allegation Department.                                         |                      | <ul> <li>File # 71-566155666</li> <li>Vehicle sustained fire damage in driver side door panel and amrest.</li> <li>The origin appears to be left front door window switch.</li> <li>The driver side window master switch has been previously replaced on 7/26/07 (at 44,640 miles) – 3,630 miles before the incident.</li> <li>No exterior or engine compartment damage. After the incident the owner drove the vehicle to the dealer. The fire damage is limited to the driver side doo panel and window master switch. No open fuses were found and all fuses are properly rated.</li> <li>The hot spot is directly below the driver side door amrest – location of the window master switch.</li> <li>No welded wires or balled ends were found. Wire harness leading to the switch appears to be intact. The primary damage is to the switch itself.</li> </ul> |
| 1GKDT135862:   | <b>GM Cars</b> | 4/3/20          | 06 200   | 00 1/3/20                                    | 008    | 1/2/2008  | MA  | Customer states she drove her vehicle the night before, got<br>home at midnight and the next time she saw the vehicle it<br>was being hosed down by the fire dept. Fire dept said that it<br>was due to an electrical fire in the driver side<br><b>door</b> Customer states she lost her \$300.00 Stroller, \$60Car<br>seat, 30 Cd   s that were each \$15, and her driveway has fire<br>damage. Customer has made a claim with her insruance<br>company Customer seeks a new truck CRS Adv that the case<br>will be sent to central claims and the lead time is 7-10<br>business daysmariaruiz/atx/par/11180 | Salvaged<br>6/1/2009 | 552109 - no ETA in system - SUBRO CARRIER FOR CLAIMANT ALLEGE<br>SUBJECT VEHICLE CAUGHT ON FIRE.<br>- Cust sts: I want to talk to a supervisor about my warranty. My car has been<br>written off and I want a rental vehicle. It caught on fire.                                                                                                                                                                                                                                                                                                                                                                                                                                                                                                                                                                                                                    |
| 1GNDT135472    | <b>GM Cars</b> | 4/24/20         | 07       | 0 5/6/20                                     | 008 4  | /28/2008  | NY  | CRS contacted John/ svc mgrCRS seeks/ to verify what <b>door</b><br><b>flame</b> s came from, because there was confusion. Driver or<br>passenger?DLR advised/ Drivers side <b>door</b> had the<br><b>flame</b> s. Ashlie Garcia/ ATX/ PAR                                                                                                                                                                                                                                                                                                                                                                     | Not branded          | Took s/v to dealership and two hours later it caught on fire while parked. Fire in<br>the driver front door.<br>'- veh was originally brought here for a window concern. but while it was sitting<br>on the lot, it caught fire causing extensive damage to the driver's door, driver's<br>seat and left side of the dash.<br>- all windows heat discolored, driver side door panel melted, driverseat<br>discolored, drivers door melterd, headliner meleted, and carpet damage<br>- The veh sat in that driveway at the dirshp for 2 hours before the runner went<br>out to take a look and take it to Pulaski and when the runner went to open the<br>passenger side door flames started coming out from the door panel and it                                                                                                                                   |