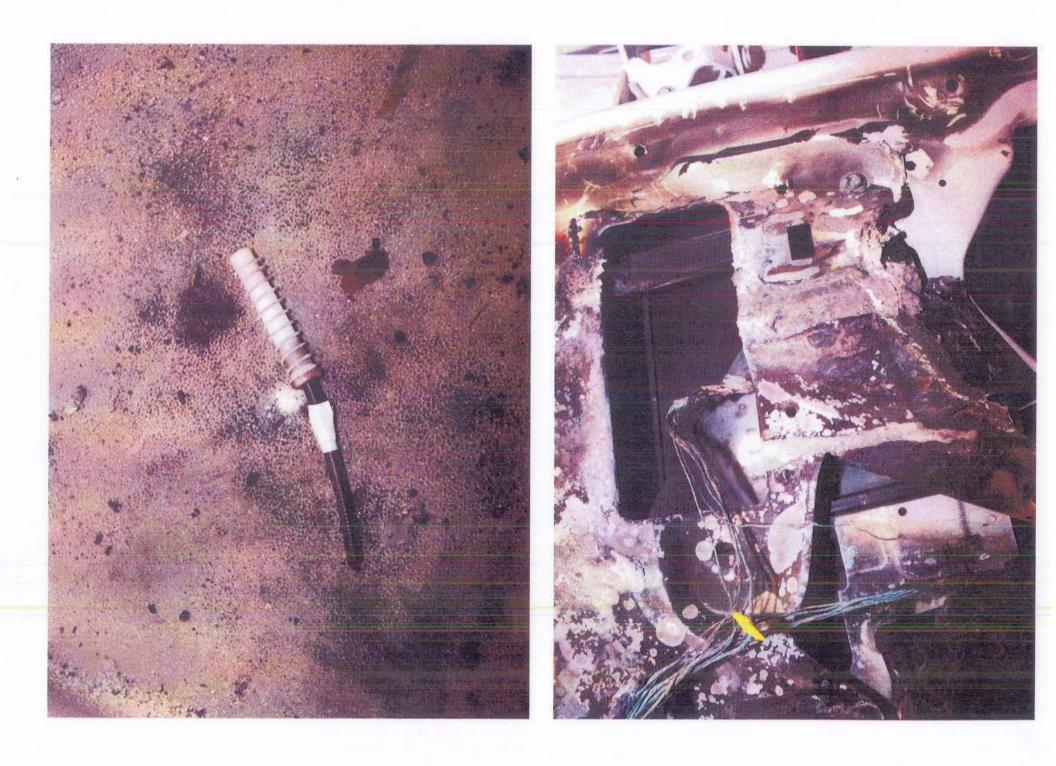

Q\_08\_d\_360\_370 TREAD panel checklist 23MY11-p.pdf Page 13 of 27

|                |                | Productio       | <u> </u> | Report                                       | _      | cident    | –   |                                                                                                                                                                                                                                                                                                                                                                                                                                                                                                                                                                                                                |                      |                                                                                                                                                                                                                                                                                                                                                                                                                                                                                                                                                                                                                                                                                                                                                                                                                                                                     |
|----------------|----------------|-----------------|----------|----------------------------------------------|--------|-----------|-----|----------------------------------------------------------------------------------------------------------------------------------------------------------------------------------------------------------------------------------------------------------------------------------------------------------------------------------------------------------------------------------------------------------------------------------------------------------------------------------------------------------------------------------------------------------------------------------------------------------------|----------------------|---------------------------------------------------------------------------------------------------------------------------------------------------------------------------------------------------------------------------------------------------------------------------------------------------------------------------------------------------------------------------------------------------------------------------------------------------------------------------------------------------------------------------------------------------------------------------------------------------------------------------------------------------------------------------------------------------------------------------------------------------------------------------------------------------------------------------------------------------------------------|
| IGNDS135472    | Source GM Cars | Date<br>8/21/20 |          | <ul> <li>Date</li> <li>4 10/23/20</li> </ul> | • Da   |           |     | Verbatim<br>DIr states - doing inventory and saw smoke coming from<br>inside a veh and opened the driver <b>door</b> and there was<br>open <b>flame</b> - was told to call and have a file created then<br>someone is going to call the dIrship back on this DIr seeks<br>creat a file and what to do next CRS advds have<br>documented this and someone will be calling the dIrship<br>within 2 business days Anna Cole/CAC/PDX/lv11 Received<br>and assigned in PAR. Linette Jackson/atx/par workflow                                                                                                        | Not branded          | Inspection Summary/Further info         File # 1-439660347         - Witness marks show the orange wire, which is the power feed to the left door module, was cut by the bracket supposed to hold the harness and connector in place at the upper left door hinge.         - Witness marks and bumed wire show the orange wire was cut by the bracket, which caused an electrical short and the melting of the wires and insulation at the connector for the interior wiring harness and left door wiring harness.         - After left front door panel was removed, there was no further damage found inside left door and after insulation was pulled back on wiring harness going to dash, there appeared to be no damage of the wiring harness in the dash.                                                                                                    |
|                |                |                 |          |                                              |        |           |     | there was an open <b>flame</b> underneath <b>door</b> pannel.                                                                                                                                                                                                                                                                                                                                                                                                                                                                                                                                                  |                      | <ul> <li>File does not meet PAR criteria because there were no flames therefore it is<br/>not a thermal event</li> </ul>                                                                                                                                                                                                                                                                                                                                                                                                                                                                                                                                                                                                                                                                                                                                            |
| 1GNDS13S262    | GM Cars        | 10/5/20         | 05 150   | 00 1/8/20                                    | 007 12 | 2/29/2006 | м   | please handle at PAR level WHITNEYTOLBERT/CAC/ATX                                                                                                                                                                                                                                                                                                                                                                                                                                                                                                                                                              | Not branded          | - dlr reparied the vehcile under warrantymariaruiz                                                                                                                                                                                                                                                                                                                                                                                                                                                                                                                                                                                                                                                                                                                                                                                                                  |
| 1GNET 165 166: | GM Cars        | 8/18/20         | 05 482   | 70 10/18/20                                  | 007 10 | )/16/2007 | 11. | Cust sts: has a 2006 trailblazer, took it to dlr. because Driver¿s<br>side <b>window switch</b> got on fire spontaneously while<br>he was driving, cust noticed smoke and some flemes coming<br>out the <b>switch</b> , which caused Damage to the in side of the<br><b>door</b> , cus sts there were No injuries.cust veh is still under<br>warranty.dlr advised him to get in touch with cac.Cust sks: to<br>document case and to get his veh fixed. and running.Csr adv:<br>Will certainly document and escalate this case to the Product<br>Allegation Department.                                         |                      | <ul> <li>File # 71-566155666</li> <li>Vehicle sustained fire damage in driver side door panel and amrest.</li> <li>The origin appears to be left front door window switch.</li> <li>The driver side window master switch has been previously replaced on 7/26/07 (at 44,640 miles) – 3,630 miles before the incident.</li> <li>No exterior or engine compartment damage. After the incident the owner drove the vehicle to the dealer. The fire damage is limited to the driver side doo panel and window master switch. No open fuses were found and all fuses are properly rated.</li> <li>The hot spot is directly below the driver side door amrest – location of the window master switch.</li> <li>No welded wires or balled ends were found. Wire harness leading to the switch appears to be intact. The primary damage is to the switch itself.</li> </ul> |
| 1GKDT135862:   | <b>GM Cars</b> | 4/3/20          | 06 200   | 00 1/3/20                                    | 008    | 1/2/2008  | MA  | Customer states she drove her vehicle the night before, got<br>home at midnight and the next time she saw the vehicle it<br>was being hosed down by the fire dept. Fire dept said that it<br>was due to an electrical fire in the driver side<br><b>door</b> Customer states she lost her \$300.00 Stroller, \$60Car<br>seat, 30 Cd   s that were each \$15, and her driveway has fire<br>damage. Customer has made a claim with her insruance<br>company Customer seeks a new truck CRS Adv that the case<br>will be sent to central claims and the lead time is 7-10<br>business daysmariaruiz/atx/par/11180 | Salvaged<br>6/1/2009 | 552109 - no ETA in system - SUBRO CARRIER FOR CLAIMANT ALLEGE<br>SUBJECT VEHICLE CAUGHT ON FIRE.<br>- Cust sts: I want to talk to a supervisor about my warranty. My car has been<br>written off and I want a rental vehicle. It caught on fire.                                                                                                                                                                                                                                                                                                                                                                                                                                                                                                                                                                                                                    |
| 1GNDT135472    | <b>GM Cars</b> | 4/24/20         | 07       | 0 5/6/20                                     | 008 4  | /28/2008  | NY  | CRS contacted John/ svc mgrCRS seeks/ to verify what <b>door</b><br><b>flame</b> s came from, because there was confusion. Driver or<br>passenger?DLR advised/ Drivers side <b>door</b> had the<br><b>flame</b> s. Ashlie Garcia/ ATX/ PAR                                                                                                                                                                                                                                                                                                                                                                     | Not branded          | Took s/v to dealership and two hours later it caught on fire while parked. Fire in<br>the driver front door.<br>'- veh was originally brought here for a window concern. but while it was sitting<br>on the lot, it caught fire causing extensive damage to the driver's door, driver's<br>seat and left side of the dash.<br>- all windows heat discolored, driver side door panel melted, driverseat<br>discolored, drivers door melterd, headliner meleted, and carpet damage<br>- The veh sat in that driveway at the dirshp for 2 hours before the runner went<br>out to take a look and take it to Pulaski and when the runner went to open the<br>passenger side door flames started coming out from the door panel and it                                                                                                                                   |