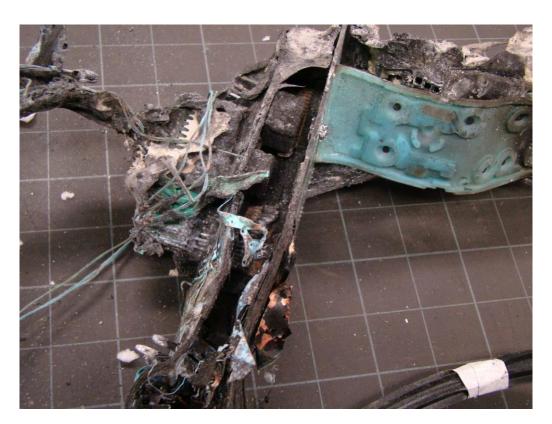

Q\_08\_d\_360\_370 TREAD panel checklist 23MY11-p.pdf Page 13 of 27

|                |                | Productio       | <u> </u> | Report                                       | _      | cident    | –   |                                                                                                                                                                                                                                                                                                                                                                                                                                                                                                                                                                                                                |                      |                                                                                                                                                                                                                                                                                                                                                                                                                                                                                                                                                                                                                                                                                                                                                                                                                                                                     |
|----------------|----------------|-----------------|----------|----------------------------------------------|--------|-----------|-----|----------------------------------------------------------------------------------------------------------------------------------------------------------------------------------------------------------------------------------------------------------------------------------------------------------------------------------------------------------------------------------------------------------------------------------------------------------------------------------------------------------------------------------------------------------------------------------------------------------------|----------------------|---------------------------------------------------------------------------------------------------------------------------------------------------------------------------------------------------------------------------------------------------------------------------------------------------------------------------------------------------------------------------------------------------------------------------------------------------------------------------------------------------------------------------------------------------------------------------------------------------------------------------------------------------------------------------------------------------------------------------------------------------------------------------------------------------------------------------------------------------------------------|
| IGNDS135472    | Source GM Cars | Date<br>8/21/20 |          | <ul> <li>Date</li> <li>4 10/23/20</li> </ul> | • Da   |           |     | Verbatim<br>DIr states - doing inventory and saw smoke coming from<br>inside a veh and opened the driver <b>door</b> and there was<br>open <b>flame</b> - was told to call and have a file created then<br>someone is going to call the dIrship back on this DIr seeks<br>creat a file and what to do next CRS advds have<br>documented this and someone will be calling the dIrship<br>within 2 business days Anna Cole/CAC/PDX/lv11 Received<br>and assigned in PAR. Linette Jackson/atx/par workflow                                                                                                        | Not branded          | Inspection Summary/Further info         File # 1-439660347         - Witness marks show the orange wire, which is the power feed to the left door module, was cut by the bracket supposed to hold the harness and connector in place at the upper left door hinge.         - Witness marks and bumed wire show the orange wire was cut by the bracket, which caused an electrical short and the melting of the wires and insulation at the connector for the interior wiring harness and left door wiring harness.         - After left front door panel was removed, there was no further damage found inside left door and after insulation was pulled back on wiring harness going to dash, there appeared to be no damage of the wiring harness in the dash.                                                                                                    |
|                |                |                 |          |                                              |        |           |     | there was an open <b>flame</b> underneath <b>door</b> pannel.                                                                                                                                                                                                                                                                                                                                                                                                                                                                                                                                                  |                      | <ul> <li>File does not meet PAR criteria because there were no flames therefore it is<br/>not a thermal event</li> </ul>                                                                                                                                                                                                                                                                                                                                                                                                                                                                                                                                                                                                                                                                                                                                            |
| 1GNDS13S262    | GM Cars        | 10/5/20         | 05 150   | 00 1/8/20                                    | 007 12 | 2/29/2006 | м   | please handle at PAR level WHITNEYTOLBERT/CAC/ATX                                                                                                                                                                                                                                                                                                                                                                                                                                                                                                                                                              | Not branded          | - dlr reparied the vehcile under warrantymariaruiz                                                                                                                                                                                                                                                                                                                                                                                                                                                                                                                                                                                                                                                                                                                                                                                                                  |
| 1GNET 165 166: | GM Cars        | 8/18/20         | 05 482   | 70 10/18/20                                  | 007 10 | )/16/2007 | 11. | Cust sts: has a 2006 trailblazer, took it to dlr. because Driver¿s<br>side <b>window switch</b> got on fire spontaneously while<br>he was driving, cust noticed smoke and some flemes coming<br>out the <b>switch</b> , which caused Damage to the in side of the<br><b>door</b> , cus sts there were No injuries.cust veh is still under<br>warranty.dlr advised him to get in touch with cac.Cust sks: to<br>document case and to get his veh fixed. and running.Csr adv:<br>Will certainly document and escalate this case to the Product<br>Allegation Department.                                         |                      | <ul> <li>File # 71-566155666</li> <li>Vehicle sustained fire damage in driver side door panel and amrest.</li> <li>The origin appears to be left front door window switch.</li> <li>The driver side window master switch has been previously replaced on 7/26/07 (at 44,640 miles) – 3,630 miles before the incident.</li> <li>No exterior or engine compartment damage. After the incident the owner drove the vehicle to the dealer. The fire damage is limited to the driver side doo panel and window master switch. No open fuses were found and all fuses are properly rated.</li> <li>The hot spot is directly below the driver side door amrest – location of the window master switch.</li> <li>No welded wires or balled ends were found. Wire harness leading to the switch appears to be intact. The primary damage is to the switch itself.</li> </ul> |
| 1GKDT135862:   | <b>GM Cars</b> | 4/3/20          | 06 200   | 00 1/3/20                                    | 008    | 1/2/2008  | MA  | Customer states she drove her vehicle the night before, got<br>home at midnight and the next time she saw the vehicle it<br>was being hosed down by the fire dept. Fire dept said that it<br>was due to an electrical fire in the driver side<br><b>door</b> Customer states she lost her \$300.00 Stroller, \$60Car<br>seat, 30 Cd   s that were each \$15, and her driveway has fire<br>damage. Customer has made a claim with her insruance<br>company Customer seeks a new truck CRS Adv that the case<br>will be sent to central claims and the lead time is 7-10<br>business daysmariaruiz/atx/par/11180 | Salvaged<br>6/1/2009 | 552109 - no ETA in system - SUBRO CARRIER FOR CLAIMANT ALLEGE<br>SUBJECT VEHICLE CAUGHT ON FIRE.<br>- Cust sts: I want to talk to a supervisor about my warranty. My car has been<br>written off and I want a rental vehicle. It caught on fire.                                                                                                                                                                                                                                                                                                                                                                                                                                                                                                                                                                                                                    |
| 1GNDT135472    | <b>GM Cars</b> | 4/24/20         | 07       | 0 5/6/20                                     | 008 4  | /28/2008  | NY  | CRS contacted John/ svc mgrCRS seeks/ to verify what <b>door</b><br><b>flame</b> s came from, because there was confusion. Driver or<br>passenger?DLR advised/ Drivers side <b>door</b> had the<br><b>flame</b> s. Ashlie Garcia/ ATX/ PAR                                                                                                                                                                                                                                                                                                                                                                     | Not branded          | Took s/v to dealership and two hours later it caught on fire while parked. Fire in<br>the driver front door.<br>'- veh was originally brought here for a window concern. but while it was sitting<br>on the lot, it caught fire causing extensive damage to the driver's door, driver's<br>seat and left side of the dash.<br>- all windows heat discolored, driver side door panel melted, driverseat<br>discolored, drivers door melterd, headliner meleted, and carpet damage<br>- The veh sat in that driveway at the dirshp for 2 hours before the runner went<br>out to take a look and take it to Pulaski and when the runner went to open the<br>passenger side door flames started coming out from the door panel and it                                                                                                                                   |