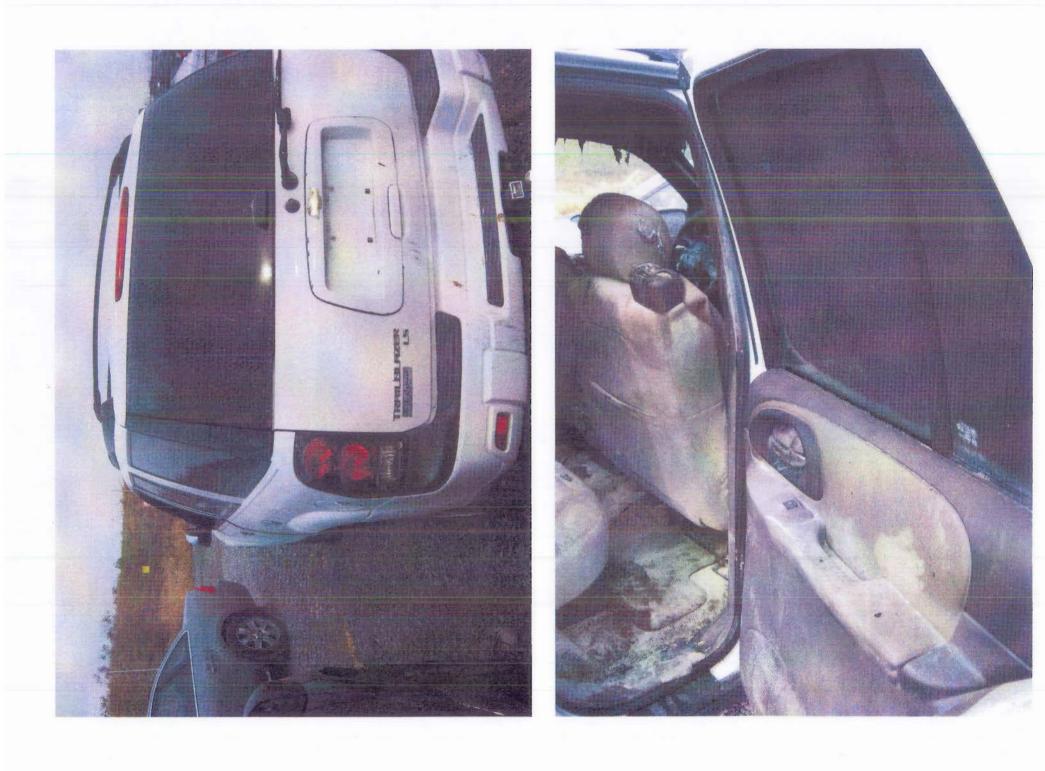

|
|----------------------|-----------------------------|---------------------------------------------|------------------------------------------------------------|
| Document Author:     | Created by:<br>QZD1VX       | Date of creation:<br>09/26/2011 12:58:21 PM | Server of Creation:<br>USABHEM0DB10/A/GMSE<br>RVER/GMC     |
| Last Modified by:    | Last modified by:<br>QZD1VX | Date of modification:                       | Server of Modification:<br>USABHEM0DB10/A/GMSE<br>RVER/GMC |
| Last Accessed on:    |                             | Date last accessed : 02/06/2012 11:14:31 AM |                                                            |









































































































































































































































Photograph 1 The internal electrical door components.



Photograph 2 The motor and pulley housing is shown above. Note the good condition of the lug which is directly mounted to the motor.



Photograph 3 No shorts to ground were found in the motor.



Photograph 4 The speaker damage appears to be located away from the wiring.



Photograph 5 The most severe damage is located on the control board. No evidence of unusual electrical activities was found during the nondestructive visual inspection.



Photograph 6 It is possible that the origin of the fire lies within the melted components or that the evidence was consumed in the fire.

Image Viewer

Page 1 of