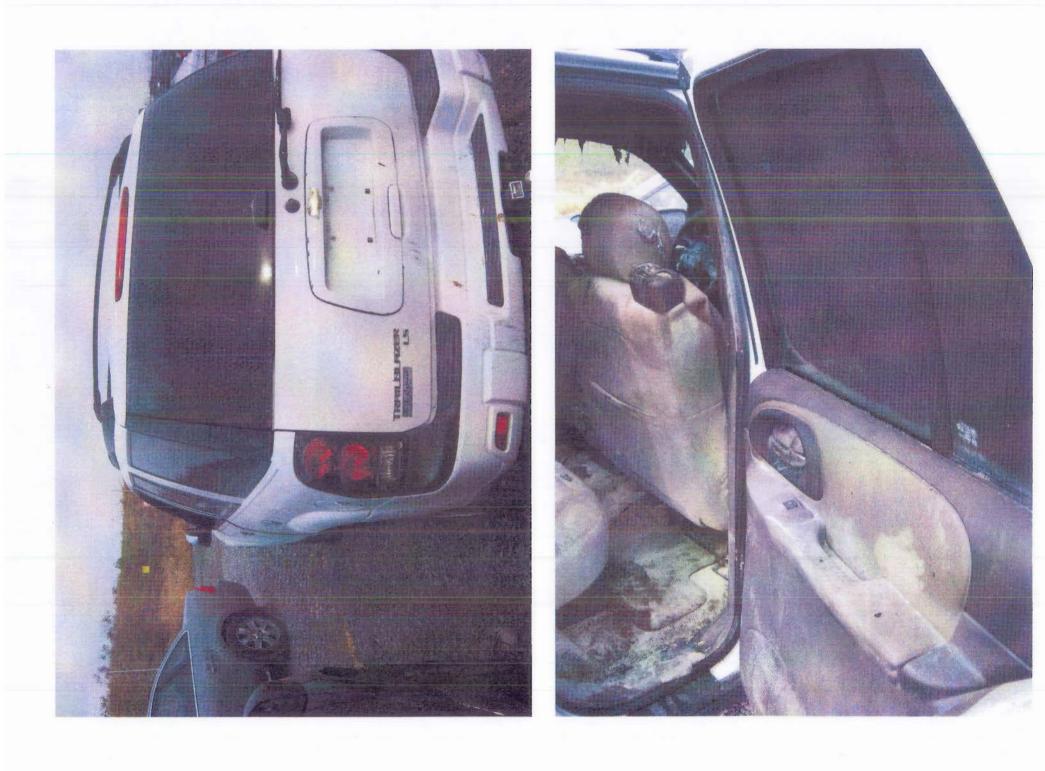

|
|----------------------|-----------------------------|---------------------------------------------|------------------------------------------------------------|
| Document Author:     | Created by:<br>QZD1VX       | Date of creation:<br>09/26/2011 12:58:21 PM | Server of Creation:<br>USABHEM0DB10/A/GMSE<br>RVER/GMC     |
| Last Modified by:    | Last modified by:<br>QZD1VX | Date of modification:                       | Server of Modification:<br>USABHEM0DB10/A/GMSE<br>RVER/GMC |
| Last Accessed on:    |                             | Date last accessed : 02/06/2012 11:14:31 AM |                                                            |









































































































































































































































Photograph 1 The internal electrical door components.



Photograph 2 The motor and pulley housing is shown above. Note the good condition of the lug which is directly mounted to the motor.



Photograph 3 No shorts to ground were found in the motor.



Photograph 4 The speaker damage appears to be located away from the wiring.



Photograph 5 The most severe damage is located on the control board. No evidence of unusual electrical activities was found during the nondestructive visual inspection.



Photograph 6 It is possible that the origin of the fire lies within the melted components or that the evidence was consumed in the fire.

Image Viewer

Page 1 of 1

| a 6       |