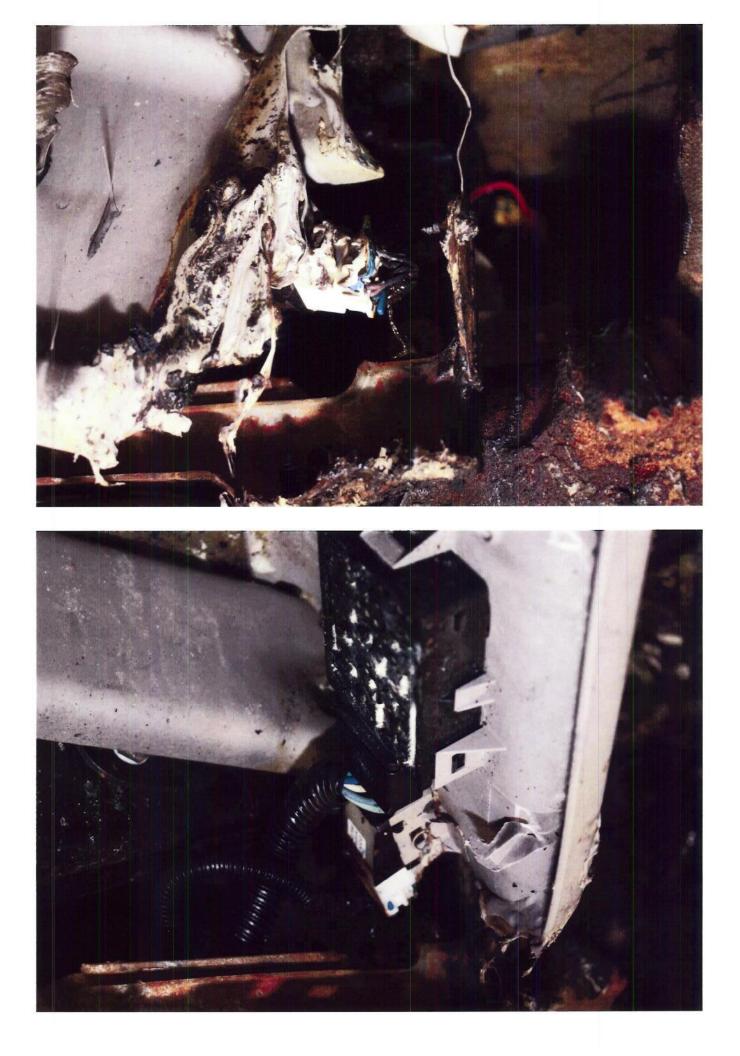

Q\_08\_d\_360\_370 TREAD panel checklist 23MY11-p.pdf Page 13 of 27

|                |                | Productio       | <u> </u> | Report                                       | _      | cident    | –   |                                                                                                                                                                                                                                                                                                                                                                                                                                                                                                                                                                                                                |                      |                                                                                                                                                                                                                                                                                                                                                                                                                                                                                                                                                                                                                                                                                                                                                                                                                                                                     |
|----------------|----------------|-----------------|----------|----------------------------------------------|--------|-----------|-----|----------------------------------------------------------------------------------------------------------------------------------------------------------------------------------------------------------------------------------------------------------------------------------------------------------------------------------------------------------------------------------------------------------------------------------------------------------------------------------------------------------------------------------------------------------------------------------------------------------------|----------------------|---------------------------------------------------------------------------------------------------------------------------------------------------------------------------------------------------------------------------------------------------------------------------------------------------------------------------------------------------------------------------------------------------------------------------------------------------------------------------------------------------------------------------------------------------------------------------------------------------------------------------------------------------------------------------------------------------------------------------------------------------------------------------------------------------------------------------------------------------------------------|
| IGNDS135472    | Source GM Cars | Date<br>8/21/20 |          | <ul> <li>Date</li> <li>4 10/23/20</li> </ul> | • Da   |           |     | Verbatim<br>DIr states - doing inventory and saw smoke coming from<br>inside a veh and opened the driver <b>door</b> and there was<br>open <b>flame</b> - was told to call and have a file created then<br>someone is going to call the dIrship back on this DIr seeks<br>creat a file and what to do next CRS advds have<br>documented this and someone will be calling the dIrship<br>within 2 business days Anna Cole/CAC/PDX/lv11 Received<br>and assigned in PAR. Linette Jackson/atx/par workflow                                                                                                        | Not branded          | Inspection Summary/Further info         File # 1-439660347         - Witness marks show the orange wire, which is the power feed to the left door module, was cut by the bracket supposed to hold the harness and connector in place at the upper left door hinge.         - Witness marks and bumed wire show the orange wire was cut by the bracket, which caused an electrical short and the melting of the wires and insulation at the connector for the interior wiring harness and left door wiring harness.         - After left front door panel was removed, there was no further damage found inside left door and after insulation was pulled back on wiring harness going to dash, there appeared to be no damage of the wiring harness in the dash.                                                                                                    |
|                |                |                 |          |                                              |        |           |     | there was an open <b>flame</b> underneath <b>door</b> pannel.                                                                                                                                                                                                                                                                                                                                                                                                                                                                                                                                                  |                      | <ul> <li>File does not meet PAR criteria because there were no flames therefore it is<br/>not a thermal event</li> </ul>                                                                                                                                                                                                                                                                                                                                                                                                                                                                                                                                                                                                                                                                                                                                            |
| 1GNDS13S262    | GM Cars        | 10/5/20         | 05 150   | 00 1/8/20                                    | 007 12 | 2/29/2006 | м   | please handle at PAR level WHITNEYTOLBERT/CAC/ATX                                                                                                                                                                                                                                                                                                                                                                                                                                                                                                                                                              | Not branded          | - dlr reparied the vehcile under warrantymariaruiz                                                                                                                                                                                                                                                                                                                                                                                                                                                                                                                                                                                                                                                                                                                                                                                                                  |
| 1GNET 165 166: | GM Cars        | 8/18/20         | 05 482   | 70 10/18/20                                  | 007 10 | )/16/2007 | 11. | Cust sts: has a 2006 trailblazer, took it to dlr. because Driver¿s<br>side <b>window switch</b> got on fire spontaneously while<br>he was driving, cust noticed smoke and some flemes coming<br>out the <b>switch</b> , which caused Damage to the in side of the<br><b>door</b> , cus sts there were No injuries.cust veh is still under<br>warranty.dlr advised him to get in touch with cac.Cust sks: to<br>document case and to get his veh fixed. and running.Csr adv:<br>Will certainly document and escalate this case to the Product<br>Allegation Department.                                         |                      | <ul> <li>File # 71-566155666</li> <li>Vehicle sustained fire damage in driver side door panel and amrest.</li> <li>The origin appears to be left front door window switch.</li> <li>The driver side window master switch has been previously replaced on 7/26/07 (at 44,640 miles) – 3,630 miles before the incident.</li> <li>No exterior or engine compartment damage. After the incident the owner drove the vehicle to the dealer. The fire damage is limited to the driver side doo panel and window master switch. No open fuses were found and all fuses are properly rated.</li> <li>The hot spot is directly below the driver side door amrest – location of the window master switch.</li> <li>No welded wires or balled ends were found. Wire harness leading to the switch appears to be intact. The primary damage is to the switch itself.</li> </ul> |
| 1GKDT135862:   | <b>GM Cars</b> | 4/3/20          | 06 200   | 00 1/3/20                                    | 008    | 1/2/2008  | MA  | Customer states she drove her vehicle the night before, got<br>home at midnight and the next time she saw the vehicle it<br>was being hosed down by the fire dept. Fire dept said that it<br>was due to an electrical fire in the driver side<br><b>door</b> Customer states she lost her \$300.00 Stroller, \$60Car<br>seat, 30 Cd   s that were each \$15, and her driveway has fire<br>damage. Customer has made a claim with her insruance<br>company Customer seeks a new truck CRS Adv that the case<br>will be sent to central claims and the lead time is 7-10<br>business daysmariaruiz/atx/par/11180 | Salvaged<br>6/1/2009 | 552109 - no ETA in system - SUBRO CARRIER FOR CLAIMANT ALLEGE<br>SUBJECT VEHICLE CAUGHT ON FIRE.<br>- Cust sts: I want to talk to a supervisor about my warranty. My car has been<br>written off and I want a rental vehicle. It caught on fire.                                                                                                                                                                                                                                                                                                                                                                                                                                                                                                                                                                                                                    |
| 1GNDT135472    | <b>GM Cars</b> | 4/24/20         | 07       | 0 5/6/20                                     | 008 4  | /28/2008  | NY  | CRS contacted John/ svc mgrCRS seeks/ to verify what <b>door</b><br><b>flame</b> s came from, because there was confusion. Driver or<br>passenger?DLR advised/ Drivers side <b>door</b> had the<br><b>flame</b> s. Ashlie Garcia/ ATX/ PAR                                                                                                                                                                                                                                                                                                                                                                     | Not branded          | Took s/v to dealership and two hours later it caught on fire while parked. Fire in<br>the driver front door.<br>'- veh was originally brought here for a window concern. but while it was sitting<br>on the lot, it caught fire causing extensive damage to the driver's door, driver's<br>seat and left side of the dash.<br>- all windows heat discolored, driver side door panel melted, driverseat<br>discolored, drivers door melterd, headliner meleted, and carpet damage<br>- The veh sat in that driveway at the dirshp for 2 hours before the runner went<br>out to take a look and take it to Pulaski and when the runner went to open the<br>passenger side door flames started coming out from the door panel and it                                                                                                                                   |