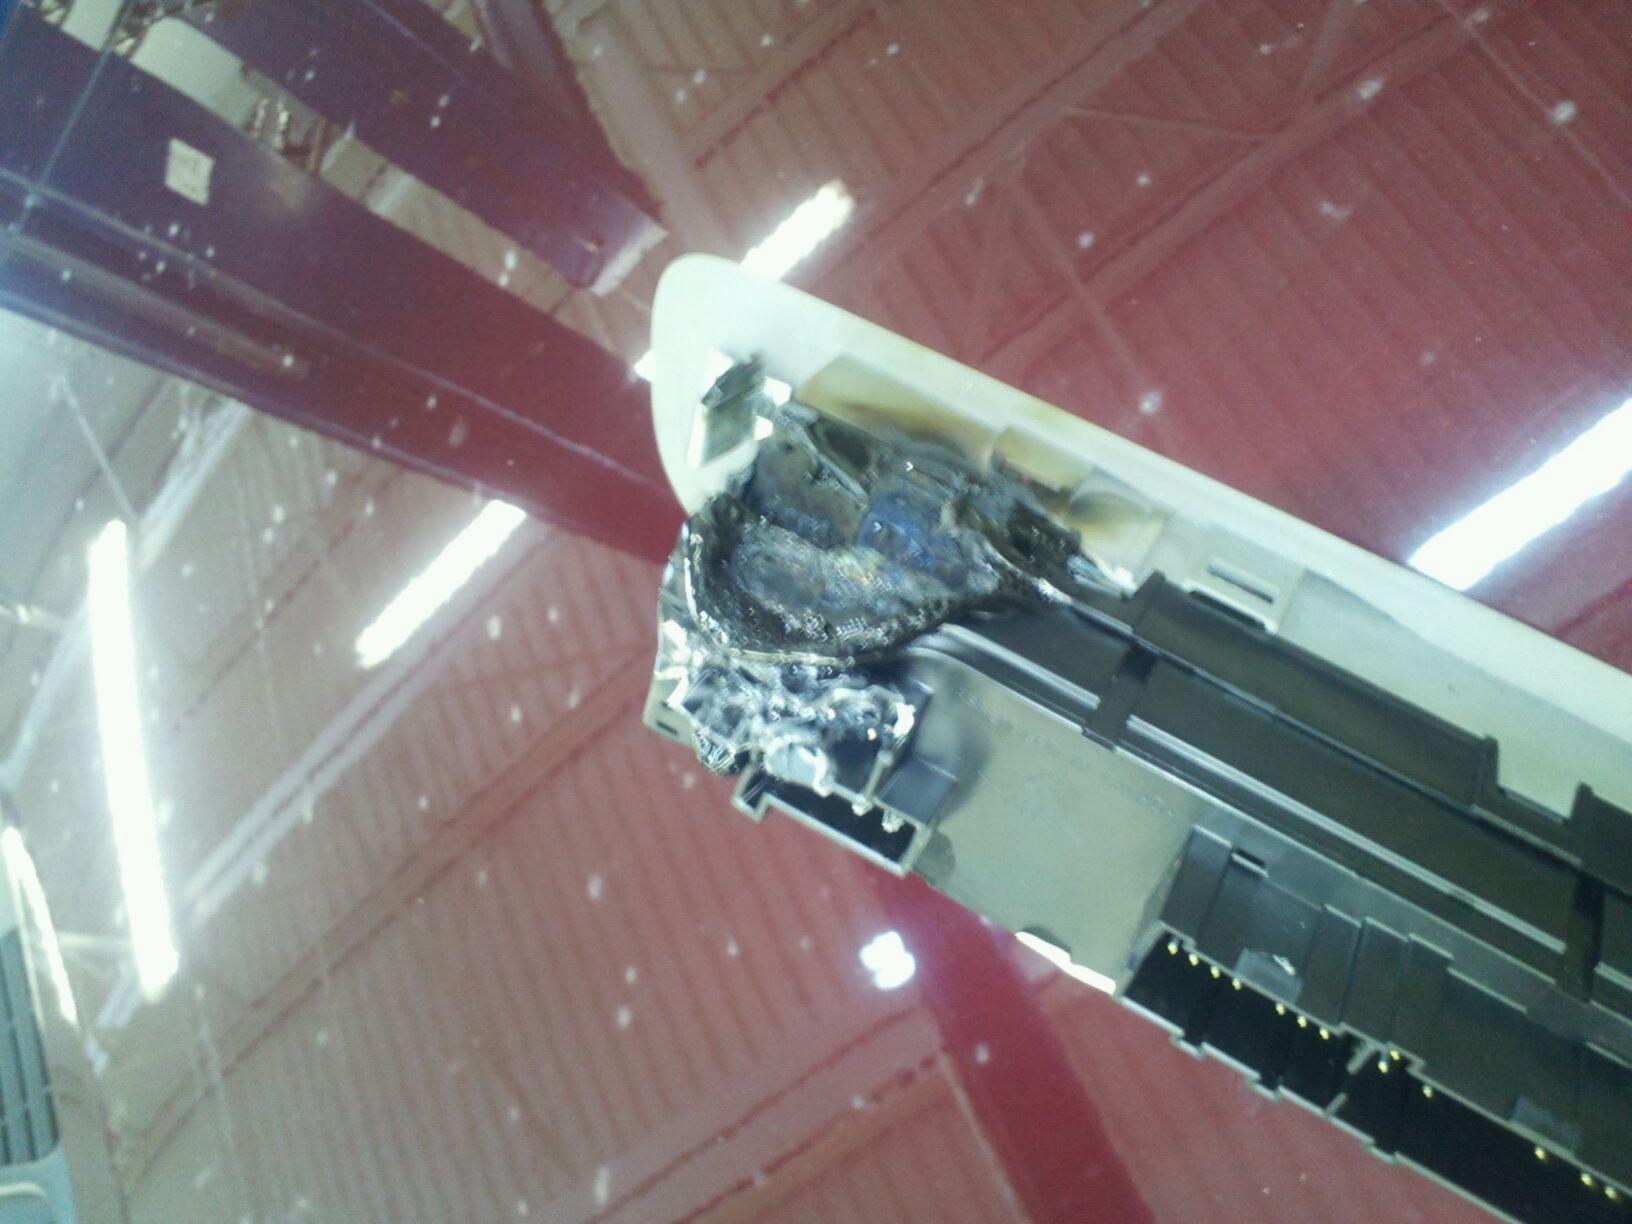

Q\_08\_d\_360\_370 TREAD panel checklist 23MY11-p.pdf Page 13 of 27

|                |                | Productio       | <u> </u> | Report                                       | _      | cident    | –   |                                                                                                                                                                                                                                                                                                                                                                                                                                                                                                                                                                                                                |                      |                                                                                                                                                                                                                                                                                                                                                                                                                                                                                                                                                                                                                                                                                                                                                                                                                                                                     |
|----------------|----------------|-----------------|----------|----------------------------------------------|--------|-----------|-----|----------------------------------------------------------------------------------------------------------------------------------------------------------------------------------------------------------------------------------------------------------------------------------------------------------------------------------------------------------------------------------------------------------------------------------------------------------------------------------------------------------------------------------------------------------------------------------------------------------------|----------------------|---------------------------------------------------------------------------------------------------------------------------------------------------------------------------------------------------------------------------------------------------------------------------------------------------------------------------------------------------------------------------------------------------------------------------------------------------------------------------------------------------------------------------------------------------------------------------------------------------------------------------------------------------------------------------------------------------------------------------------------------------------------------------------------------------------------------------------------------------------------------|
| IGNDS135472    | Source GM Cars | Date<br>8/21/20 |          | <ul> <li>Date</li> <li>4 10/23/20</li> </ul> | • Da   |           |     | Verbatim<br>DIr states - doing inventory and saw smoke coming from<br>inside a veh and opened the driver <b>door</b> and there was<br>open <b>flame</b> - was told to call and have a file created then<br>someone is going to call the dIrship back on this DIr seeks<br>creat a file and what to do next CRS advds have<br>documented this and someone will be calling the dIrship<br>within 2 business days Anna Cole/CAC/PDX/lv11 Received<br>and assigned in PAR. Linette Jackson/atx/par workflow                                                                                                        | Not branded          | Inspection Summary/Further info         File # 1-439660347         - Witness marks show the orange wire, which is the power feed to the left door module, was cut by the bracket supposed to hold the harness and connector in place at the upper left door hinge.         - Witness marks and bumed wire show the orange wire was cut by the bracket, which caused an electrical short and the melting of the wires and insulation at the connector for the interior wiring harness and left door wiring harness.         - After left front door panel was removed, there was no further damage found inside left door and after insulation was pulled back on wiring harness going to dash, there appeared to be no damage of the wiring harness in the dash.                                                                                                    |
|                |                |                 |          |                                              |        |           |     | there was an open <b>flame</b> underneath <b>door</b> pannel.                                                                                                                                                                                                                                                                                                                                                                                                                                                                                                                                                  |                      | <ul> <li>File does not meet PAR criteria because there were no flames therefore it is<br/>not a thermal event</li> </ul>                                                                                                                                                                                                                                                                                                                                                                                                                                                                                                                                                                                                                                                                                                                                            |
| 1GNDS13S262    | GM Cars        | 10/5/20         | 05 150   | 00 1/8/20                                    | 007 12 | 2/29/2006 | м   | please handle at PAR level WHITNEYTOLBERT/CAC/ATX                                                                                                                                                                                                                                                                                                                                                                                                                                                                                                                                                              | Not branded          | - dlr reparied the vehcile under warrantymariaruiz                                                                                                                                                                                                                                                                                                                                                                                                                                                                                                                                                                                                                                                                                                                                                                                                                  |
| 1GNET 165 166: | GM Cars        | 8/18/20         | 05 482   | 70 10/18/20                                  | 007 10 | )/16/2007 | 11. | Cust sts: has a 2006 trailblazer, took it to dlr. because Driver¿s<br>side <b>window switch</b> got on fire spontaneously while<br>he was driving, cust noticed smoke and some flemes coming<br>out the <b>switch</b> , which caused Damage to the in side of the<br><b>door</b> , cus sts there were No injuries.cust veh is still under<br>warranty.dlr advised him to get in touch with cac.Cust sks: to<br>document case and to get his veh fixed. and running.Csr adv:<br>Will certainly document and escalate this case to the Product<br>Allegation Department.                                         |                      | <ul> <li>File # 71-566155666</li> <li>Vehicle sustained fire damage in driver side door panel and amrest.</li> <li>The origin appears to be left front door window switch.</li> <li>The driver side window master switch has been previously replaced on 7/26/07 (at 44,640 miles) – 3,630 miles before the incident.</li> <li>No exterior or engine compartment damage. After the incident the owner drove the vehicle to the dealer. The fire damage is limited to the driver side doo panel and window master switch. No open fuses were found and all fuses are properly rated.</li> <li>The hot spot is directly below the driver side door amrest – location of the window master switch.</li> <li>No welded wires or balled ends were found. Wire harness leading to the switch appears to be intact. The primary damage is to the switch itself.</li> </ul> |
| 1GKDT135862:   | <b>GM Cars</b> | 4/3/20          | 06 200   | 00 1/3/20                                    | 008    | 1/2/2008  | MA  | Customer states she drove her vehicle the night before, got<br>home at midnight and the next time she saw the vehicle it<br>was being hosed down by the fire dept. Fire dept said that it<br>was due to an electrical fire in the driver side<br><b>door</b> Customer states she lost her \$300.00 Stroller, \$60Car<br>seat, 30 Cd   s that were each \$15, and her driveway has fire<br>damage. Customer has made a claim with her insruance<br>company Customer seeks a new truck CRS Adv that the case<br>will be sent to central claims and the lead time is 7-10<br>business daysmariaruiz/atx/par/11180 | Salvaged<br>6/1/2009 | 552109 - no ETA in system - SUBRO CARRIER FOR CLAIMANT ALLEGE<br>SUBJECT VEHICLE CAUGHT ON FIRE.<br>- Cust sts: I want to talk to a supervisor about my warranty. My car has been<br>written off and I want a rental vehicle. It caught on fire.                                                                                                                                                                                                                                                                                                                                                                                                                                                                                                                                                                                                                    |
| 1GNDT135472    | <b>GM Cars</b> | 4/24/20         | 07       | 0 5/6/20                                     | 008 4  | /28/2008  | NY  | CRS contacted John/ svc mgrCRS seeks/ to verify what <b>door</b><br><b>flame</b> s came from, because there was confusion. Driver or<br>passenger?DLR advised/ Drivers side <b>door</b> had the<br><b>flame</b> s. Ashlie Garcia/ ATX/ PAR                                                                                                                                                                                                                                                                                                                                                                     | Not branded          | Took s/v to dealership and two hours later it caught on fire while parked. Fire in<br>the driver front door.<br>'- veh was originally brought here for a window concern. but while it was sitting<br>on the lot, it caught fire causing extensive damage to the driver's door, driver's<br>seat and left side of the dash.<br>- all windows heat discolored, driver side door panel melted, driverseat<br>discolored, drivers door melterd, headliner meleted, and carpet damage<br>- The veh sat in that driveway at the dirshp for 2 hours before the runner went<br>out to take a look and take it to Pulaski and when the runner went to open the<br>passenger side door flames started coming out from the door panel and it                                                                                                                                   |