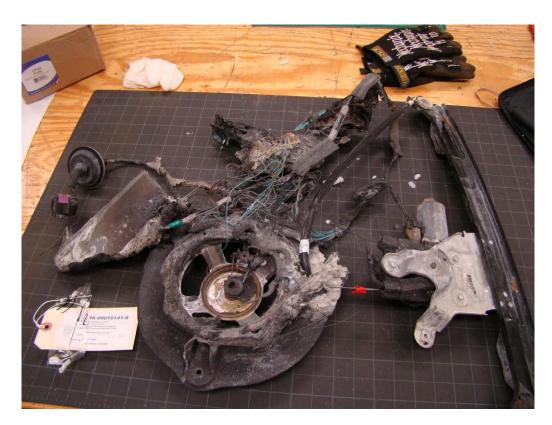

Q\_08\_d\_360\_370 TREAD panel checklist 23MY11-p.pdf Page 13 of 27

|                |                | Productio       | <u> </u> | Report                                       | _      | cident    | –   |                                                                                                                                                                                                                                                                                                                                                                                                                                                                                                                                                                                                                |                      |                                                                                                                                                                                                                                                                                                                                                                                                                                                                                                                                                                                                                                                                                                                                                                                                                                                                     |
|----------------|----------------|-----------------|----------|----------------------------------------------|--------|-----------|-----|----------------------------------------------------------------------------------------------------------------------------------------------------------------------------------------------------------------------------------------------------------------------------------------------------------------------------------------------------------------------------------------------------------------------------------------------------------------------------------------------------------------------------------------------------------------------------------------------------------------|----------------------|---------------------------------------------------------------------------------------------------------------------------------------------------------------------------------------------------------------------------------------------------------------------------------------------------------------------------------------------------------------------------------------------------------------------------------------------------------------------------------------------------------------------------------------------------------------------------------------------------------------------------------------------------------------------------------------------------------------------------------------------------------------------------------------------------------------------------------------------------------------------|
| IGNDS135472    | Source GM Cars | Date<br>8/21/20 |          | <ul> <li>Date</li> <li>4 10/23/20</li> </ul> | • Da   |           |     | Verbatim<br>DIr states - doing inventory and saw smoke coming from<br>inside a veh and opened the driver <b>door</b> and there was<br>open <b>flame</b> - was told to call and have a file created then<br>someone is going to call the dIrship back on this DIr seeks<br>creat a file and what to do next CRS advds have<br>documented this and someone will be calling the dIrship<br>within 2 business days Anna Cole/CAC/PDX/lv11 Received<br>and assigned in PAR. Linette Jackson/atx/par workflow                                                                                                        | Not branded          | Inspection Summary/Further info         File # 1-439660347         - Witness marks show the orange wire, which is the power feed to the left door module, was cut by the bracket supposed to hold the harness and connector in place at the upper left door hinge.         - Witness marks and bumed wire show the orange wire was cut by the bracket, which caused an electrical short and the melting of the wires and insulation at the connector for the interior wiring harness and left door wiring harness.         - After left front door panel was removed, there was no further damage found inside left door and after insulation was pulled back on wiring harness going to dash, there appeared to be no damage of the wiring harness in the dash.                                                                                                    |
|                |                |                 |          |                                              |        |           |     | there was an open <b>flame</b> underneath <b>door</b> pannel.                                                                                                                                                                                                                                                                                                                                                                                                                                                                                                                                                  |                      | <ul> <li>File does not meet PAR criteria because there were no flames therefore it is<br/>not a thermal event</li> </ul>                                                                                                                                                                                                                                                                                                                                                                                                                                                                                                                                                                                                                                                                                                                                            |
| 1GNDS13S262    | GM Cars        | 10/5/20         | 05 150   | 00 1/8/20                                    | 007 12 | 2/29/2006 | м   | please handle at PAR level WHITNEYTOLBERT/CAC/ATX                                                                                                                                                                                                                                                                                                                                                                                                                                                                                                                                                              | Not branded          | - dlr reparied the vehcile under warrantymariaruiz                                                                                                                                                                                                                                                                                                                                                                                                                                                                                                                                                                                                                                                                                                                                                                                                                  |
| 1GNET 165 166: | GM Cars        | 8/18/20         | 05 482   | 70 10/18/20                                  | 007 10 | )/16/2007 | 11. | Cust sts: has a 2006 trailblazer, took it to dlr. because Driver¿s<br>side <b>window switch</b> got on fire spontaneously while<br>he was driving, cust noticed smoke and some flemes coming<br>out the <b>switch</b> , which caused Damage to the in side of the<br><b>door</b> , cus sts there were No injuries.cust veh is still under<br>warranty.dlr advised him to get in touch with cac.Cust sks: to<br>document case and to get his veh fixed. and running.Csr adv:<br>Will certainly document and escalate this case to the Product<br>Allegation Department.                                         |                      | <ul> <li>File # 71-566155666</li> <li>Vehicle sustained fire damage in driver side door panel and amrest.</li> <li>The origin appears to be left front door window switch.</li> <li>The driver side window master switch has been previously replaced on 7/26/07 (at 44,640 miles) – 3,630 miles before the incident.</li> <li>No exterior or engine compartment damage. After the incident the owner drove the vehicle to the dealer. The fire damage is limited to the driver side doo panel and window master switch. No open fuses were found and all fuses are properly rated.</li> <li>The hot spot is directly below the driver side door amrest – location of the window master switch.</li> <li>No welded wires or balled ends were found. Wire harness leading to the switch appears to be intact. The primary damage is to the switch itself.</li> </ul> |
| 1GKDT135862:   | <b>GM Cars</b> | 4/3/20          | 06 200   | 00 1/3/20                                    | 008    | 1/2/2008  | MA  | Customer states she drove her vehicle the night before, got<br>home at midnight and the next time she saw the vehicle it<br>was being hosed down by the fire dept. Fire dept said that it<br>was due to an electrical fire in the driver side<br><b>door</b> Customer states she lost her \$300.00 Stroller, \$60Car<br>seat, 30 Cd   s that were each \$15, and her driveway has fire<br>damage. Customer has made a claim with her insruance<br>company Customer seeks a new truck CRS Adv that the case<br>will be sent to central claims and the lead time is 7-10<br>business daysmariaruiz/atx/par/11180 | Salvaged<br>6/1/2009 | 552109 - no ETA in system - SUBRO CARRIER FOR CLAIMANT ALLEGE<br>SUBJECT VEHICLE CAUGHT ON FIRE.<br>- Cust sts: I want to talk to a supervisor about my warranty. My car has been<br>written off and I want a rental vehicle. It caught on fire.                                                                                                                                                                                                                                                                                                                                                                                                                                                                                                                                                                                                                    |
| 1GNDT135472    | <b>GM Cars</b> | 4/24/20         | 07       | 0 5/6/20                                     | 008 4  | /28/2008  | NY  | CRS contacted John/ svc mgrCRS seeks/ to verify what <b>door</b><br><b>flame</b> s came from, because there was confusion. Driver or<br>passenger?DLR advised/ Drivers side <b>door</b> had the<br><b>flame</b> s. Ashlie Garcia/ ATX/ PAR                                                                                                                                                                                                                                                                                                                                                                     | Not branded          | Took s/v to dealership and two hours later it caught on fire while parked. Fire in<br>the driver front door.<br>'- veh was originally brought here for a window concern. but while it was sitting<br>on the lot, it caught fire causing extensive damage to the driver's door, driver's<br>seat and left side of the dash.<br>- all windows heat discolored, driver side door panel melted, driverseat<br>discolored, drivers door melterd, headliner meleted, and carpet damage<br>- The veh sat in that driveway at the dirshp for 2 hours before the runner went<br>out to take a look and take it to Pulaski and when the runner went to open the<br>passenger side door flames started coming out from the door panel and it                                                                                                                                   |