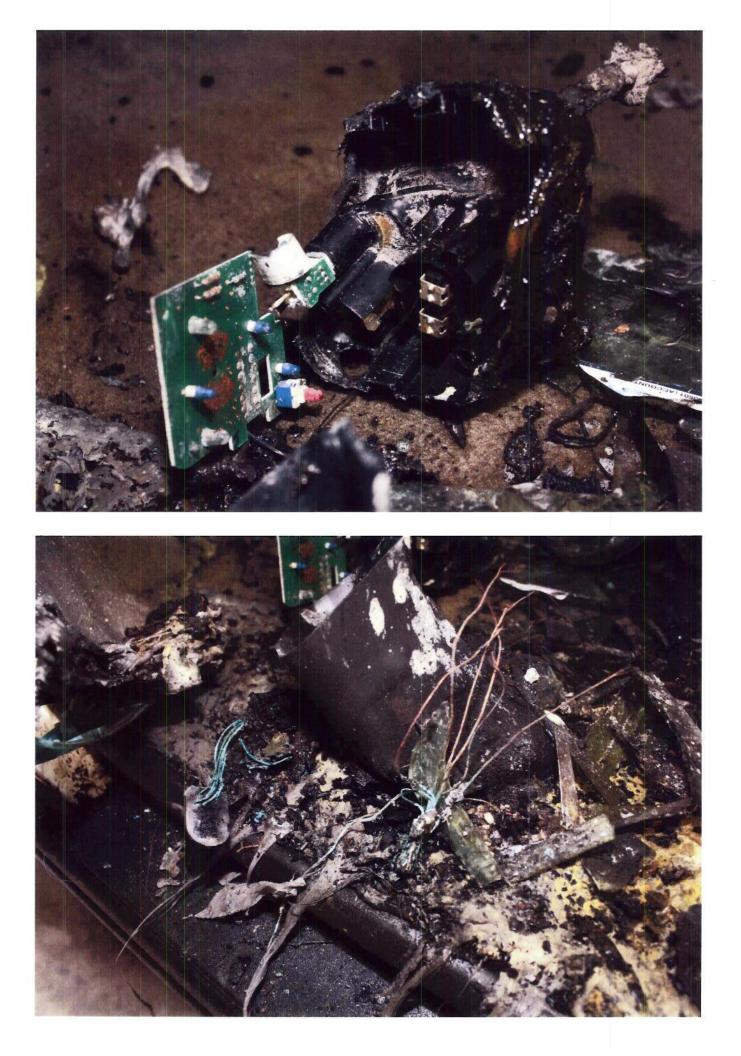

Q\_08\_d\_360\_370 TREAD panel checklist 23MY11-p.pdf Page 13 of 27

|                |                | Productio       | <u> </u> | Report                                       | _      | cident    | –   |                                                                                                                                                                                                                                                                                                                                                                                                                                                                                                                                                                                                                |                      |                                                                                                                                                                                                                                                                                                                                                                                                                                                                                                                                                                                                                                                                                                                                                                                                                                                                     |
|----------------|----------------|-----------------|----------|----------------------------------------------|--------|-----------|-----|----------------------------------------------------------------------------------------------------------------------------------------------------------------------------------------------------------------------------------------------------------------------------------------------------------------------------------------------------------------------------------------------------------------------------------------------------------------------------------------------------------------------------------------------------------------------------------------------------------------|----------------------|---------------------------------------------------------------------------------------------------------------------------------------------------------------------------------------------------------------------------------------------------------------------------------------------------------------------------------------------------------------------------------------------------------------------------------------------------------------------------------------------------------------------------------------------------------------------------------------------------------------------------------------------------------------------------------------------------------------------------------------------------------------------------------------------------------------------------------------------------------------------|
| IGNDS135472    | Source GM Cars | Date<br>8/21/20 |          | <ul> <li>Date</li> <li>4 10/23/20</li> </ul> | • Da   |           |     | Verbatim<br>DIr states - doing inventory and saw smoke coming from<br>inside a veh and opened the driver <b>door</b> and there was<br>open <b>flame</b> - was told to call and have a file created then<br>someone is going to call the dIrship back on this DIr seeks<br>creat a file and what to do next CRS advds have<br>documented this and someone will be calling the dIrship<br>within 2 business days Anna Cole/CAC/PDX/lv11 Received<br>and assigned in PAR. Linette Jackson/atx/par workflow                                                                                                        | Not branded          | Inspection Summary/Further info         File # 1-439660347         - Witness marks show the orange wire, which is the power feed to the left door module, was cut by the bracket supposed to hold the harness and connector in place at the upper left door hinge.         - Witness marks and bumed wire show the orange wire was cut by the bracket, which caused an electrical short and the melting of the wires and insulation at the connector for the interior wiring harness and left door wiring harness.         - After left front door panel was removed, there was no further damage found inside left door and after insulation was pulled back on wiring harness going to dash, there appeared to be no damage of the wiring harness in the dash.                                                                                                    |
|                |                |                 |          |                                              |        |           |     | there was an open <b>flame</b> underneath <b>door</b> pannel.                                                                                                                                                                                                                                                                                                                                                                                                                                                                                                                                                  |                      | <ul> <li>File does not meet PAR criteria because there were no flames therefore it is<br/>not a thermal event</li> </ul>                                                                                                                                                                                                                                                                                                                                                                                                                                                                                                                                                                                                                                                                                                                                            |
| 1GNDS13S262    | GM Cars        | 10/5/20         | 05 150   | 00 1/8/20                                    | 007 12 | 2/29/2006 | м   | please handle at PAR level WHITNEYTOLBERT/CAC/ATX                                                                                                                                                                                                                                                                                                                                                                                                                                                                                                                                                              | Not branded          | - dlr reparied the vehcile under warrantymariaruiz                                                                                                                                                                                                                                                                                                                                                                                                                                                                                                                                                                                                                                                                                                                                                                                                                  |
| 1GNET 165 166: | GM Cars        | 8/18/20         | 05 482   | 70 10/18/20                                  | 007 10 | )/16/2007 | 11. | Cust sts: has a 2006 trailblazer, took it to dlr. because Driver¿s<br>side <b>window switch</b> got on fire spontaneously while<br>he was driving, cust noticed smoke and some flemes coming<br>out the <b>switch</b> , which caused Damage to the in side of the<br><b>door</b> , cus sts there were No injuries.cust veh is still under<br>warranty.dlr advised him to get in touch with cac.Cust sks: to<br>document case and to get his veh fixed. and running.Csr adv:<br>Will certainly document and escalate this case to the Product<br>Allegation Department.                                         |                      | <ul> <li>File # 71-566155666</li> <li>Vehicle sustained fire damage in driver side door panel and amrest.</li> <li>The origin appears to be left front door window switch.</li> <li>The driver side window master switch has been previously replaced on 7/26/07 (at 44,640 miles) – 3,630 miles before the incident.</li> <li>No exterior or engine compartment damage. After the incident the owner drove the vehicle to the dealer. The fire damage is limited to the driver side doo panel and window master switch. No open fuses were found and all fuses are properly rated.</li> <li>The hot spot is directly below the driver side door amrest – location of the window master switch.</li> <li>No welded wires or balled ends were found. Wire harness leading to the switch appears to be intact. The primary damage is to the switch itself.</li> </ul> |
| 1GKDT135862:   | <b>GM Cars</b> | 4/3/20          | 06 200   | 00 1/3/20                                    | 008    | 1/2/2008  | MA  | Customer states she drove her vehicle the night before, got<br>home at midnight and the next time she saw the vehicle it<br>was being hosed down by the fire dept. Fire dept said that it<br>was due to an electrical fire in the driver side<br><b>door</b> Customer states she lost her \$300.00 Stroller, \$60Car<br>seat, 30 Cd   s that were each \$15, and her driveway has fire<br>damage. Customer has made a claim with her insruance<br>company Customer seeks a new truck CRS Adv that the case<br>will be sent to central claims and the lead time is 7-10<br>business daysmariaruiz/atx/par/11180 | Salvaged<br>6/1/2009 | 552109 - no ETA in system - SUBRO CARRIER FOR CLAIMANT ALLEGE<br>SUBJECT VEHICLE CAUGHT ON FIRE.<br>- Cust sts: I want to talk to a supervisor about my warranty. My car has been<br>written off and I want a rental vehicle. It caught on fire.                                                                                                                                                                                                                                                                                                                                                                                                                                                                                                                                                                                                                    |
| 1GNDT135472    | <b>GM Cars</b> | 4/24/20         | 07       | 0 5/6/20                                     | 008 4  | /28/2008  | NY  | CRS contacted John/ svc mgrCRS seeks/ to verify what <b>door</b><br><b>flame</b> s came from, because there was confusion. Driver or<br>passenger?DLR advised/ Drivers side <b>door</b> had the<br><b>flame</b> s. Ashlie Garcia/ ATX/ PAR                                                                                                                                                                                                                                                                                                                                                                     | Not branded          | Took s/v to dealership and two hours later it caught on fire while parked. Fire in<br>the driver front door.<br>'- veh was originally brought here for a window concern. but while it was sitting<br>on the lot, it caught fire causing extensive damage to the driver's door, driver's<br>seat and left side of the dash.<br>- all windows heat discolored, driver side door panel melted, driverseat<br>discolored, drivers door melterd, headliner meleted, and carpet damage<br>- The veh sat in that driveway at the dirshp for 2 hours before the runner went<br>out to take a look and take it to Pulaski and when the runner went to open the<br>passenger side door flames started coming out from the door panel and it                                                                                                                                   |