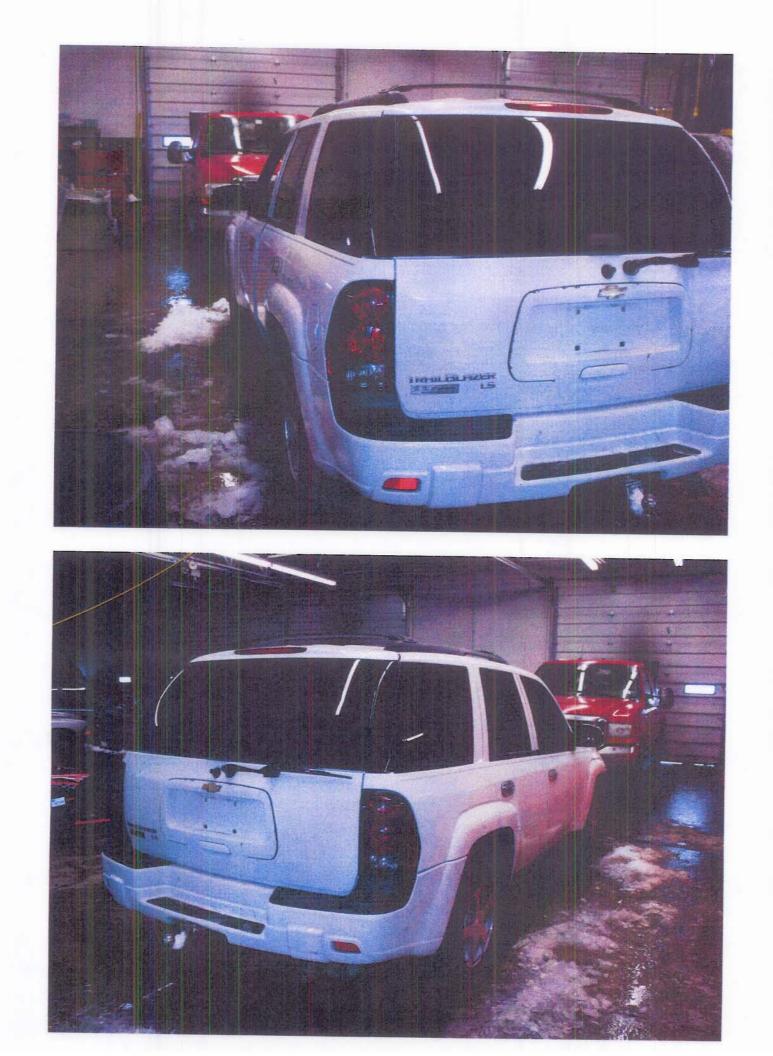

Q\_08\_d\_360\_370 TREAD panel checklist 23MY11-p.pdf Page 13 of 27

|                |                | Productio       | <u> </u> | Report                                       | _      | cident    | –   |                                                                                                                                                                                                                                                                                                                                                                                                                                                                                                                                                                                                                |                      |                                                                                                                                                                                                                                                                                                                                                                                                                                                                                                                                                                                                                                                                                                                                                                                                                                                                     |
|----------------|----------------|-----------------|----------|----------------------------------------------|--------|-----------|-----|----------------------------------------------------------------------------------------------------------------------------------------------------------------------------------------------------------------------------------------------------------------------------------------------------------------------------------------------------------------------------------------------------------------------------------------------------------------------------------------------------------------------------------------------------------------------------------------------------------------|----------------------|---------------------------------------------------------------------------------------------------------------------------------------------------------------------------------------------------------------------------------------------------------------------------------------------------------------------------------------------------------------------------------------------------------------------------------------------------------------------------------------------------------------------------------------------------------------------------------------------------------------------------------------------------------------------------------------------------------------------------------------------------------------------------------------------------------------------------------------------------------------------|
| IGNDS135472    | Source GM Cars | Date<br>8/21/20 |          | <ul> <li>Date</li> <li>4 10/23/20</li> </ul> | • Da   |           |     | Verbatim<br>DIr states - doing inventory and saw smoke coming from<br>inside a veh and opened the driver <b>door</b> and there was<br>open <b>flame</b> - was told to call and have a file created then<br>someone is going to call the dIrship back on this DIr seeks<br>creat a file and what to do next CRS advds have<br>documented this and someone will be calling the dIrship<br>within 2 business days Anna Cole/CAC/PDX/lv11 Received<br>and assigned in PAR. Linette Jackson/atx/par workflow                                                                                                        | Not branded          | Inspection Summary/Further info         File # 1-439660347         - Witness marks show the orange wire, which is the power feed to the left door module, was cut by the bracket supposed to hold the harness and connector in place at the upper left door hinge.         - Witness marks and bumed wire show the orange wire was cut by the bracket, which caused an electrical short and the melting of the wires and insulation at the connector for the interior wiring harness and left door wiring harness.         - After left front door panel was removed, there was no further damage found inside left door and after insulation was pulled back on wiring harness going to dash, there appeared to be no damage of the wiring harness in the dash.                                                                                                    |
|                |                |                 |          |                                              |        |           |     | there was an open <b>flame</b> underneath <b>door</b> pannel.                                                                                                                                                                                                                                                                                                                                                                                                                                                                                                                                                  |                      | <ul> <li>File does not meet PAR criteria because there were no flames therefore it is<br/>not a thermal event</li> </ul>                                                                                                                                                                                                                                                                                                                                                                                                                                                                                                                                                                                                                                                                                                                                            |
| 1GNDS13S262    | GM Cars        | 10/5/20         | 05 150   | 00 1/8/20                                    | 007 12 | 2/29/2006 | м   | please handle at PAR level WHITNEYTOLBERT/CAC/ATX                                                                                                                                                                                                                                                                                                                                                                                                                                                                                                                                                              | Not branded          | - dlr reparied the vehcile under warrantymariaruiz                                                                                                                                                                                                                                                                                                                                                                                                                                                                                                                                                                                                                                                                                                                                                                                                                  |
| 1GNET 165 166: | GM Cars        | 8/18/20         | 05 482   | 70 10/18/20                                  | 007 10 | )/16/2007 | 11. | Cust sts: has a 2006 trailblazer, took it to dlr. because Driver¿s<br>side <b>window switch</b> got on fire spontaneously while<br>he was driving, cust noticed smoke and some flemes coming<br>out the <b>switch</b> , which caused Damage to the in side of the<br><b>door</b> , cus sts there were No injuries.cust veh is still under<br>warranty.dlr advised him to get in touch with cac.Cust sks: to<br>document case and to get his veh fixed. and running.Csr adv:<br>Will certainly document and escalate this case to the Product<br>Allegation Department.                                         |                      | <ul> <li>File # 71-566155666</li> <li>Vehicle sustained fire damage in driver side door panel and amrest.</li> <li>The origin appears to be left front door window switch.</li> <li>The driver side window master switch has been previously replaced on 7/26/07 (at 44,640 miles) – 3,630 miles before the incident.</li> <li>No exterior or engine compartment damage. After the incident the owner drove the vehicle to the dealer. The fire damage is limited to the driver side doo panel and window master switch. No open fuses were found and all fuses are properly rated.</li> <li>The hot spot is directly below the driver side door amrest – location of the window master switch.</li> <li>No welded wires or balled ends were found. Wire harness leading to the switch appears to be intact. The primary damage is to the switch itself.</li> </ul> |
| 1GKDT135862:   | <b>GM Cars</b> | 4/3/20          | 06 200   | 00 1/3/20                                    | 008    | 1/2/2008  | MA  | Customer states she drove her vehicle the night before, got<br>home at midnight and the next time she saw the vehicle it<br>was being hosed down by the fire dept. Fire dept said that it<br>was due to an electrical fire in the driver side<br><b>door</b> Customer states she lost her \$300.00 Stroller, \$60Car<br>seat, 30 Cd   s that were each \$15, and her driveway has fire<br>damage. Customer has made a claim with her insruance<br>company Customer seeks a new truck CRS Adv that the case<br>will be sent to central claims and the lead time is 7-10<br>business daysmariaruiz/atx/par/11180 | Salvaged<br>6/1/2009 | 552109 - no ETA in system - SUBRO CARRIER FOR CLAIMANT ALLEGE<br>SUBJECT VEHICLE CAUGHT ON FIRE.<br>- Cust sts: I want to talk to a supervisor about my warranty. My car has been<br>written off and I want a rental vehicle. It caught on fire.                                                                                                                                                                                                                                                                                                                                                                                                                                                                                                                                                                                                                    |
| 1GNDT135472    | <b>GM Cars</b> | 4/24/20         | 07       | 0 5/6/20                                     | 008 4  | /28/2008  | NY  | CRS contacted John/ svc mgrCRS seeks/ to verify what <b>door</b><br><b>flame</b> s came from, because there was confusion. Driver or<br>passenger?DLR advised/ Drivers side <b>door</b> had the<br><b>flame</b> s. Ashlie Garcia/ ATX/ PAR                                                                                                                                                                                                                                                                                                                                                                     | Not branded          | Took s/v to dealership and two hours later it caught on fire while parked. Fire in<br>the driver front door.<br>'- veh was originally brought here for a window concern. but while it was sitting<br>on the lot, it caught fire causing extensive damage to the driver's door, driver's<br>seat and left side of the dash.<br>- all windows heat discolored, driver side door panel melted, driverseat<br>discolored, drivers door melterd, headliner meleted, and carpet damage<br>- The veh sat in that driveway at the dirshp for 2 hours before the runner went<br>out to take a look and take it to Pulaski and when the runner went to open the<br>passenger side door flames started coming out from the door panel and it                                                                                                                                   |

| 1GNDS13547 | GM Cars        | 4/12/2007 | 35000 | 6/10/2008 | 5/31/2008 IL  | CUST STS: - 2007 trailblazer started a fire a week and a half ago-<br>dlr told me that i should call CAC and file a report bec the<br>insurance is not doing to do anything about it - <b>window</b><br>opend <b>door</b> , <b>panel</b> was burned down , huge hole on<br>ceiling , half of it burned -driver side <b>door</b> caught fire fire<br>dept sts that it is definitely a electrical short -called dlr and<br>have it inspected CUST SKS:-file parCRS ADV: -will gather info<br>from you and have this escalated to PAR dept will contact you<br>withing 2-3 bus days <jackie<br>Harris/PremiumCAC/Mla/Lv1&gt;</jackie<br>                                                                                                     | Not branded | Incident date : 5-31-2008; 35,000 miles; Claimant parked the s/v. Next morning<br>went to get into it and observed that the door panel (driver side) melted.<br>'- vehicle was turned off and then was on fire the door panel the next morning.                                                                                                                                                                                                                                                                                                                                                   |
|------------|----------------|-----------|-------|-----------|---------------|-------------------------------------------------------------------------------------------------------------------------------------------------------------------------------------------------------------------------------------------------------------------------------------------------------------------------------------------------------------------------------------------------------------------------------------------------------------------------------------------------------------------------------------------------------------------------------------------------------------------------------------------------------------------------------------------------------------------------------------------|-------------|---------------------------------------------------------------------------------------------------------------------------------------------------------------------------------------------------------------------------------------------------------------------------------------------------------------------------------------------------------------------------------------------------------------------------------------------------------------------------------------------------------------------------------------------------------------------------------------------------|
| 1GNDT13527 | <b>GM Cars</b> | 11/6/2006 | 59000 | 7/2/2008  | 7/1/2008 ME   | CRS adv: confirmed pre-par and par detailsinddent desc?cust<br>sts: veh was parked, went to tum veh on, driver's<br><b>Window</b> started rolling up and down on it's out, then<br>black smoke started coming from the <b>Window</b> , cust got<br>out of veh, a few seconds later <b>flames</b> started comming<br>from the driver's <b>Window</b> , damaged the drivers <b>door</b> ,<br>floorboards, and seats.CRS adv: due to the seriousness of this<br>concern we will need to forward this file to our centrail daims<br>dept, someone from that dept will call you within 7-10<br>business days. if no call within 10 business days cust can call<br>CRS and CRS will then have the information<br>availible.StacyAmstutz/ATX/PAR | Not branded | Incident date: 7-1-2008; 59,000 miles; While driving, window started going up<br>and down by itself. Smoke coming from the door, parked vehide and a fire<br>ensued.<br>'- whole driver side door, running boards, steering wheel, dashboard, seats are<br>burned and melted. started my veh, the driver side window started to roll up and<br>down by itself, suddenly smoke came out fr the window. I got out of the vehide,<br>a few seconds later the whole driver side window was in flames. The whole door,<br>running board, dashboard, steering wheel and seats were burned an melted up. |
|            | GM Cars        |           |       |           | 9/6/2008 MD   | Cust was driving the veh. The <b>Window</b> 's stopped working.<br>Started smelling a burning smoke. He yanked the<br><b>Window</b> pannel, he unplugued it and saw <b>flame</b> 's on<br>it.                                                                                                                                                                                                                                                                                                                                                                                                                                                                                                                                             | Not branded | 560063 - 1710100 Som Blanckwasony ing Subject                                                                                                                                                                                                                                                                                                                                                                                                                                                                                                                                                     |
|            | GM Cars        |           |       |           | 9/28/2008 TX  | Cust stated he was calling to touch base w/crm. Crm stated<br>understand that veh went up in <b>flames</b> . Cust stated that is<br>correct, veh was parked at the time when his son tried to open<br>the d/s <b>door</b> , saw smoke & <b>flame</b> s when <b>door</b><br>opened. Cust stated the veh is at dlr right now. Crm stated will<br>have to refer this file to our central claim dept, they will f/u<br>w/cust w/in 7-10 business days. Cust stated that is correct. Joe<br>G/PAR/ATX                                                                                                                                                                                                                                          |             | Incident date: 9-28-2008; Urknown mileage; Fire in driver door while the s/v was<br>parked and unattended. Fire self extinguished.<br>'- theres an electrcal fire on the side of the driver when it was parked<br>- the smoke was so intense- melted the panel on the driver side<br>- Cust stated the insurance company already sent someone who determined that<br>is was faulty wiring on the side of the door.<br>Photos – Stevens                                                                                                                                                            |
| 1GNDT13536 | GM Cars        | 8/10/2005 | 50000 | 11/8/2008 | 10/29/2008 NY | Cust sts: - Calling to report a defect on the trailblazer- car<br>burned started in <b>door</b> - 10/29/2008 incident date- talked to<br>someone else- the dash board is gone steering wheel is gone<br>driver, paseenger side seats is gone. vehicle is totalled- no<br>one was hurt was in the driveway, locked vehicle 6:00pm<br>8:45pm alarm went off, vehicle was in <b>flame</b> s when i went<br>out to check- there was a fire inspector that that gave his<br>nameCust sks: - infrom chevrolet about the thermal eventCRS<br>adv: - will create a buisiness case and gave SR to the cust- adv<br>that will be forwarding the case to BRC department Tim<br>Parker/CAC/Tier1/Mla/IvI0                                             | Not branded | Incident date: 10-29-2008; 50,000 miles; Fire while the s/v was parked in driver<br>front door. Claimant observed fire and called 911.<br>'- Fire inspector gave name and number / Joe Lacks (Fire Inspector) - started in<br>the door, Electrical nature Totalled, cab of veh burned<br>- Veh had not been driven in 6 hours but about 2 hours prior to the fire starting<br>cust went out to lock the doors on the veh.                                                                                                                                                                         |