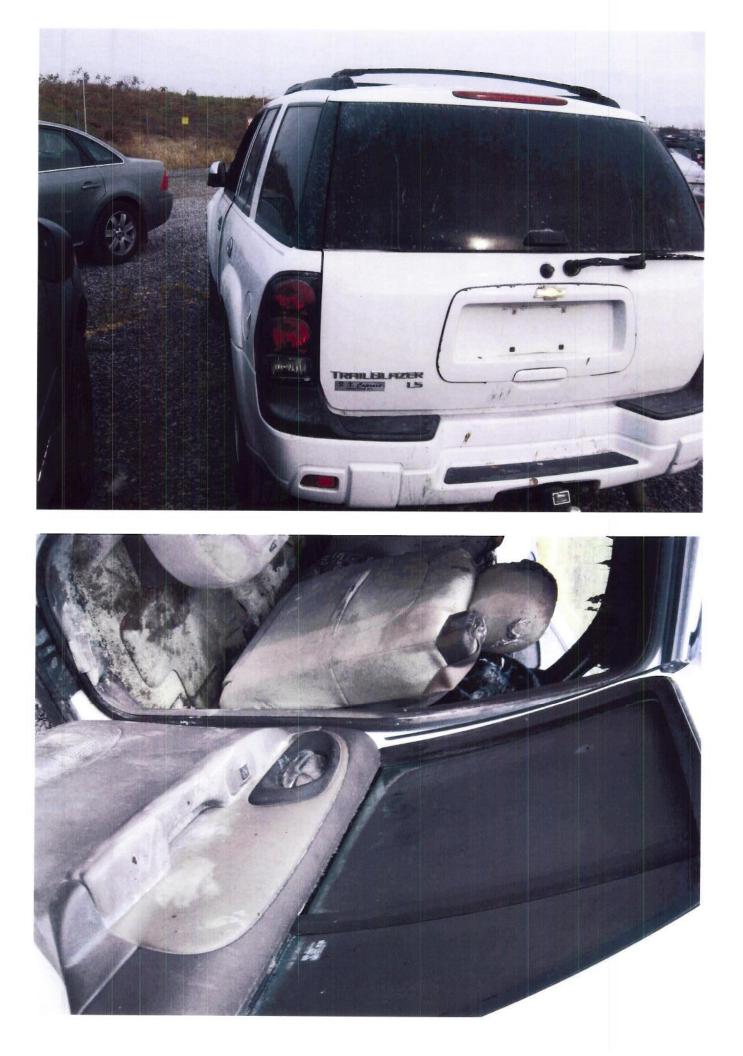

Make : CHEVROLET Model : TRAILBLAZER 360 Year : 2007 Manufacturer : GENERAL MOTORS CORP. Crash : No Fire : Yes Number of Injuries: 0 ODI ID Number : 10229743 Number of Deaths: 0 Date of Failure: May 31, 2008 VIN : 1GNDS13S472... Component: LATCHES/LOCKS/LINKAGES Summary:

VEHICLE IS A 2007 CHEVY TRAIL BLAZER, PURCHASED IN JULY OF 2007. OVER THE PAST SEVERAL DAYS, THE DRIVER'S SIDE POWER SWITCHES ON THE DOOR WERE NOT WORKING PROPERLY. VEHICLE WAS PARKED ON FRIDAY EVENING AT AROUND 6:30 PM AND WHEN CAR WAS ENTERED ON SATURDAY MORNING AT APPROXIMATELY 9:30 AM, THE DRIVERS SIDE DOOR WAS ON FIRE AND BLACK SMOKE WAS BILLOWING OUT. THE FIRE DEPARTMENT WAS CALLED AND DISABLED THE VEHICLE SO THERE WOULD BE NO ADDITIONAL DAMAGE. THEY STATED THAT IT LOOKED LIKE AN ELECTRICAL SHORT IN THE DOOR PANEL. \*TR