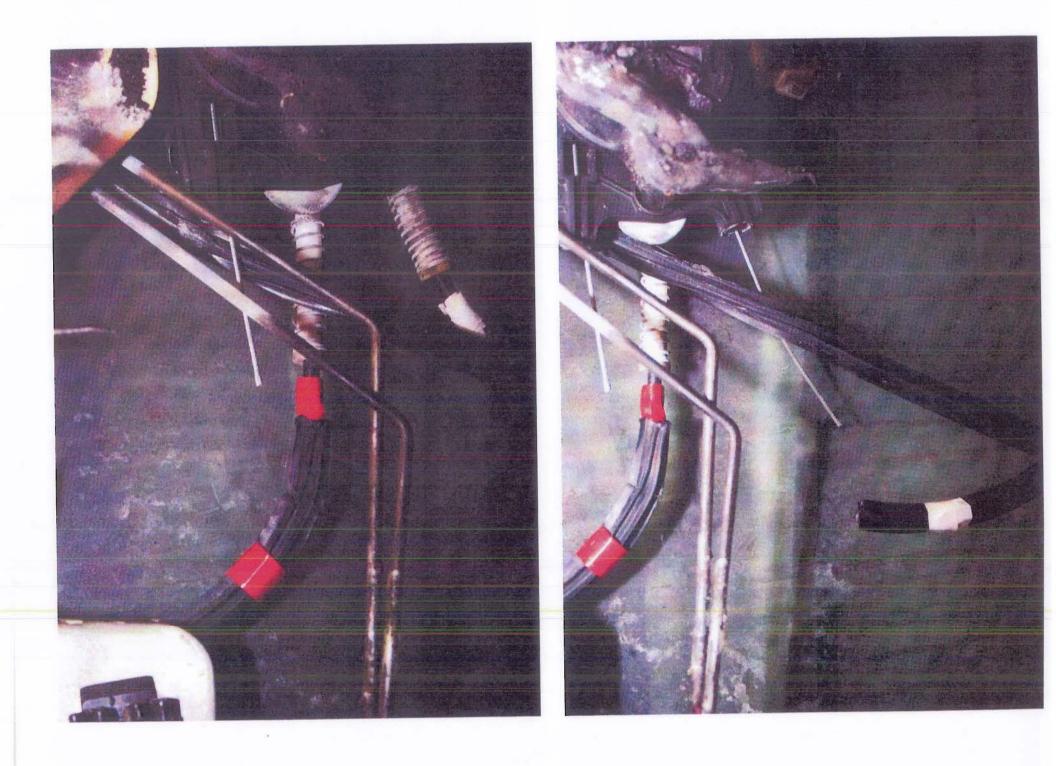

Q\_08\_d\_360\_370 TREAD panel checklist 23MY11-p.pdf Page 13 of 27

|                |                | Productio       | <u> </u> | Report                                       | _      | cident    | –   |                                                                                                                                                                                                                                                                                                                                                                                                                                                                                                                                                                                                                |                      |                                                                                                                                                                                                                                                                                                                                                                                                                                                                                                                                                                                                                                                                                                                                                                                                                                                                     |
|----------------|----------------|-----------------|----------|----------------------------------------------|--------|-----------|-----|----------------------------------------------------------------------------------------------------------------------------------------------------------------------------------------------------------------------------------------------------------------------------------------------------------------------------------------------------------------------------------------------------------------------------------------------------------------------------------------------------------------------------------------------------------------------------------------------------------------|----------------------|---------------------------------------------------------------------------------------------------------------------------------------------------------------------------------------------------------------------------------------------------------------------------------------------------------------------------------------------------------------------------------------------------------------------------------------------------------------------------------------------------------------------------------------------------------------------------------------------------------------------------------------------------------------------------------------------------------------------------------------------------------------------------------------------------------------------------------------------------------------------|
| IGNDS135472    | Source GM Cars | Date<br>8/21/20 |          | <ul> <li>Date</li> <li>4 10/23/20</li> </ul> | • Da   |           |     | Verbatim<br>DIr states - doing inventory and saw smoke coming from<br>inside a veh and opened the driver <b>door</b> and there was<br>open <b>flame</b> - was told to call and have a file created then<br>someone is going to call the dIrship back on this DIr seeks<br>creat a file and what to do next CRS advds have<br>documented this and someone will be calling the dIrship<br>within 2 business days Anna Cole/CAC/PDX/lv11 Received<br>and assigned in PAR. Linette Jackson/atx/par workflow                                                                                                        | Not branded          | Inspection Summary/Further info         File # 1-439660347         - Witness marks show the orange wire, which is the power feed to the left door module, was cut by the bracket supposed to hold the harness and connector in place at the upper left door hinge.         - Witness marks and bumed wire show the orange wire was cut by the bracket, which caused an electrical short and the melting of the wires and insulation at the connector for the interior wiring harness and left door wiring harness.         - After left front door panel was removed, there was no further damage found inside left door and after insulation was pulled back on wiring harness going to dash, there appeared to be no damage of the wiring harness in the dash.                                                                                                    |
|                |                |                 |          |                                              |        |           |     | there was an open <b>flame</b> underneath <b>door</b> pannel.                                                                                                                                                                                                                                                                                                                                                                                                                                                                                                                                                  |                      | <ul> <li>File does not meet PAR criteria because there were no flames therefore it is<br/>not a thermal event</li> </ul>                                                                                                                                                                                                                                                                                                                                                                                                                                                                                                                                                                                                                                                                                                                                            |
| 1GNDS13S262    | GM Cars        | 10/5/20         | 05 150   | 00 1/8/20                                    | 007 12 | 2/29/2006 | м   | please handle at PAR level WHITNEYTOLBERT/CAC/ATX                                                                                                                                                                                                                                                                                                                                                                                                                                                                                                                                                              | Not branded          | - dlr reparied the vehcile under warrantymariaruiz                                                                                                                                                                                                                                                                                                                                                                                                                                                                                                                                                                                                                                                                                                                                                                                                                  |
| 1GNET 165 166: | GM Cars        | 8/18/20         | 05 482   | 70 10/18/20                                  | 007 10 | )/16/2007 | 11. | Cust sts: has a 2006 trailblazer, took it to dlr. because Driver¿s<br>side <b>window switch</b> got on fire spontaneously while<br>he was driving, cust noticed smoke and some flemes coming<br>out the <b>switch</b> , which caused Damage to the in side of the<br><b>door</b> , cus sts there were No injuries.cust veh is still under<br>warranty.dlr advised him to get in touch with cac.Cust sks: to<br>document case and to get his veh fixed. and running.Csr adv:<br>Will certainly document and escalate this case to the Product<br>Allegation Department.                                         |                      | <ul> <li>File # 71-566155666</li> <li>Vehicle sustained fire damage in driver side door panel and amrest.</li> <li>The origin appears to be left front door window switch.</li> <li>The driver side window master switch has been previously replaced on 7/26/07 (at 44,640 miles) – 3,630 miles before the incident.</li> <li>No exterior or engine compartment damage. After the incident the owner drove the vehicle to the dealer. The fire damage is limited to the driver side doo panel and window master switch. No open fuses were found and all fuses are properly rated.</li> <li>The hot spot is directly below the driver side door amrest – location of the window master switch.</li> <li>No welded wires or balled ends were found. Wire harness leading to the switch appears to be intact. The primary damage is to the switch itself.</li> </ul> |
| 1GKDT135862:   | <b>GM Cars</b> | 4/3/20          | 06 200   | 00 1/3/20                                    | 008    | 1/2/2008  | MA  | Customer states she drove her vehicle the night before, got<br>home at midnight and the next time she saw the vehicle it<br>was being hosed down by the fire dept. Fire dept said that it<br>was due to an electrical fire in the driver side<br><b>door</b> Customer states she lost her \$300.00 Stroller, \$60Car<br>seat, 30 Cd   s that were each \$15, and her driveway has fire<br>damage. Customer has made a claim with her insruance<br>company Customer seeks a new truck CRS Adv that the case<br>will be sent to central claims and the lead time is 7-10<br>business daysmariaruiz/atx/par/11180 | Salvaged<br>6/1/2009 | 552109 - no ETA in system - SUBRO CARRIER FOR CLAIMANT ALLEGE<br>SUBJECT VEHICLE CAUGHT ON FIRE.<br>- Cust sts: I want to talk to a supervisor about my warranty. My car has been<br>written off and I want a rental vehicle. It caught on fire.                                                                                                                                                                                                                                                                                                                                                                                                                                                                                                                                                                                                                    |
| 1GNDT135472    | <b>GM Cars</b> | 4/24/20         | 07       | 0 5/6/20                                     | 008 4  | /28/2008  | NY  | CRS contacted John/ svc mgrCRS seeks/ to verify what <b>door</b><br><b>flame</b> s came from, because there was confusion. Driver or<br>passenger?DLR advised/ Drivers side <b>door</b> had the<br><b>flame</b> s. Ashlie Garcia/ ATX/ PAR                                                                                                                                                                                                                                                                                                                                                                     | Not branded          | Took s/v to dealership and two hours later it caught on fire while parked. Fire in<br>the driver front door.<br>'- veh was originally brought here for a window concern. but while it was sitting<br>on the lot, it caught fire causing extensive damage to the driver's door, driver's<br>seat and left side of the dash.<br>- all windows heat discolored, driver side door panel melted, driverseat<br>discolored, drivers door melterd, headliner meleted, and carpet damage<br>- The veh sat in that driveway at the dirshp for 2 hours before the runner went<br>out to take a look and take it to Pulaski and when the runner went to open the<br>passenger side door flames started coming out from the door panel and it                                                                                                                                   |