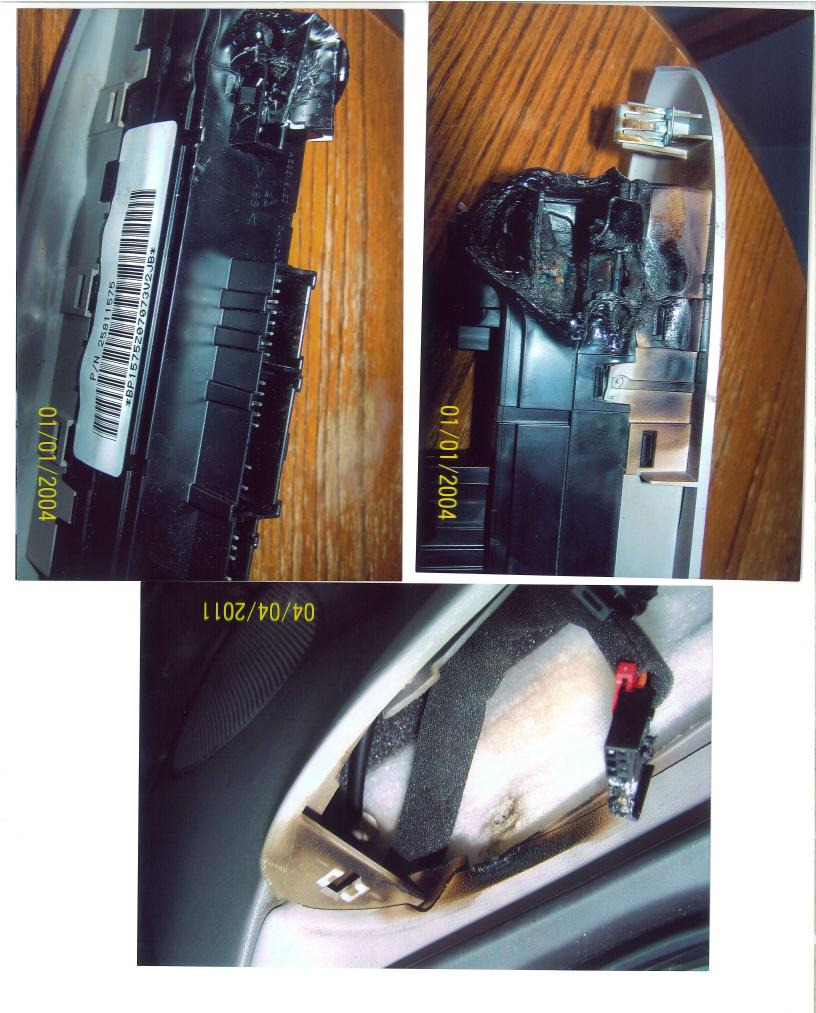

Make : CHEVROLET Model : TRAILBLAZER 360 Year : 2007 Manufacturer : GENERAL MOTORS CORP. Crash : No Fire : Yes Number of Injuries: 0 ODI ID Number : 10229743 Number of Deaths: 0 Date of Failure: May 31, 2008 VIN : 1GNDS13S472... Component: LATCHES/LOCKS/LINKAGES Summary:

VEHICLE IS A 2007 CHEVY TRAIL BLAZER, PURCHASED IN JULY OF 2007. OVER THE PAST SEVERAL DAYS, THE DRIVER'S SIDE POWER SWITCHES ON THE DOOR WERE NOT WORKING PROPERLY. VEHICLE WAS PARKED ON FRIDAY EVENING AT AROUND 6:30 PM AND WHEN CAR WAS ENTERED ON SATURDAY MORNING AT APPROXIMATELY 9:30 AM, THE DRIVERS SIDE DOOR WAS ON FIRE AND BLACK SMOKE WAS BILLOWING OUT. THE FIRE DEPARTMENT WAS CALLED AND DISABLED THE VEHICLE SO THERE WOULD BE NO ADDITIONAL DAMAGE. THEY STATED THAT IT LOOKED LIKE AN ELECTRICAL SHORT IN THE DOOR PANEL. \*TR