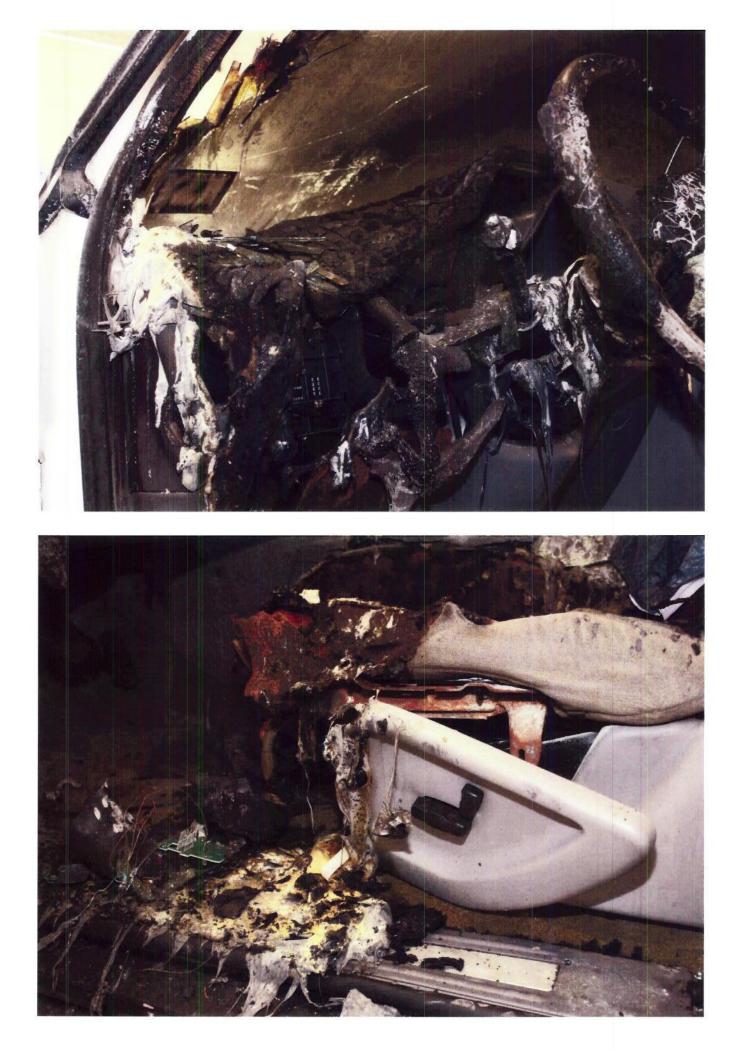

Q\_08\_d\_360\_370 TREAD panel checklist 23MY11-p.pdf Page 13 of 27

|                |                | Productio       | <u> </u> | Report                                       | _      | cident    | –   |                                                                                                                                                                                                                                                                                                                                                                                                                                                                                                                                                                                                                |                      |                                                                                                                                                                                                                                                                                                                                                                                                                                                                                                                                                                                                                                                                                                                                                                                                                                                                     |
|----------------|----------------|-----------------|----------|----------------------------------------------|--------|-----------|-----|----------------------------------------------------------------------------------------------------------------------------------------------------------------------------------------------------------------------------------------------------------------------------------------------------------------------------------------------------------------------------------------------------------------------------------------------------------------------------------------------------------------------------------------------------------------------------------------------------------------|----------------------|---------------------------------------------------------------------------------------------------------------------------------------------------------------------------------------------------------------------------------------------------------------------------------------------------------------------------------------------------------------------------------------------------------------------------------------------------------------------------------------------------------------------------------------------------------------------------------------------------------------------------------------------------------------------------------------------------------------------------------------------------------------------------------------------------------------------------------------------------------------------|
| IGNDS135472    | Source GM Cars | Date<br>8/21/20 |          | <ul> <li>Date</li> <li>4 10/23/20</li> </ul> | • Da   |           |     | Verbatim<br>DIr states - doing inventory and saw smoke coming from<br>inside a veh and opened the driver <b>door</b> and there was<br>open <b>flame</b> - was told to call and have a file created then<br>someone is going to call the dIrship back on this DIr seeks<br>creat a file and what to do next CRS advds have<br>documented this and someone will be calling the dIrship<br>within 2 business days Anna Cole/CAC/PDX/lv11 Received<br>and assigned in PAR. Linette Jackson/atx/par workflow                                                                                                        | Not branded          | Inspection Summary/Further info         File # 1-439660347         - Witness marks show the orange wire, which is the power feed to the left door module, was cut by the bracket supposed to hold the harness and connector in place at the upper left door hinge.         - Witness marks and bumed wire show the orange wire was cut by the bracket, which caused an electrical short and the melting of the wires and insulation at the connector for the interior wiring harness and left door wiring harness.         - After left front door panel was removed, there was no further damage found inside left door and after insulation was pulled back on wiring harness going to dash, there appeared to be no damage of the wiring harness in the dash.                                                                                                    |
|                |                |                 |          |                                              |        |           |     | there was an open <b>flame</b> underneath <b>door</b> pannel.                                                                                                                                                                                                                                                                                                                                                                                                                                                                                                                                                  |                      | <ul> <li>File does not meet PAR criteria because there were no flames therefore it is<br/>not a thermal event</li> </ul>                                                                                                                                                                                                                                                                                                                                                                                                                                                                                                                                                                                                                                                                                                                                            |
| 1GNDS13S262    | GM Cars        | 10/5/20         | 05 150   | 00 1/8/20                                    | 007 12 | 2/29/2006 | м   | please handle at PAR level WHITNEYTOLBERT/CAC/ATX                                                                                                                                                                                                                                                                                                                                                                                                                                                                                                                                                              | Not branded          | - dlr reparied the vehcile under warrantymariaruiz                                                                                                                                                                                                                                                                                                                                                                                                                                                                                                                                                                                                                                                                                                                                                                                                                  |
| 1GNET 165 166: | GM Cars        | 8/18/20         | 05 482   | 70 10/18/20                                  | 007 10 | )/16/2007 | 11. | Cust sts: has a 2006 trailblazer, took it to dlr. because Driver¿s<br>side <b>window switch</b> got on fire spontaneously while<br>he was driving, cust noticed smoke and some flemes coming<br>out the <b>switch</b> , which caused Damage to the in side of the<br><b>door</b> , cus sts there were No injuries.cust veh is still under<br>warranty.dlr advised him to get in touch with cac.Cust sks: to<br>document case and to get his veh fixed. and running.Csr adv:<br>Will certainly document and escalate this case to the Product<br>Allegation Department.                                         |                      | <ul> <li>File # 71-566155666</li> <li>Vehicle sustained fire damage in driver side door panel and amrest.</li> <li>The origin appears to be left front door window switch.</li> <li>The driver side window master switch has been previously replaced on 7/26/07 (at 44,640 miles) – 3,630 miles before the incident.</li> <li>No exterior or engine compartment damage. After the incident the owner drove the vehicle to the dealer. The fire damage is limited to the driver side doo panel and window master switch. No open fuses were found and all fuses are properly rated.</li> <li>The hot spot is directly below the driver side door amrest – location of the window master switch.</li> <li>No welded wires or balled ends were found. Wire harness leading to the switch appears to be intact. The primary damage is to the switch itself.</li> </ul> |
| 1GKDT135862:   | <b>GM Cars</b> | 4/3/20          | 06 200   | 00 1/3/20                                    | 008    | 1/2/2008  | MA  | Customer states she drove her vehicle the night before, got<br>home at midnight and the next time she saw the vehicle it<br>was being hosed down by the fire dept. Fire dept said that it<br>was due to an electrical fire in the driver side<br><b>door</b> Customer states she lost her \$300.00 Stroller, \$60Car<br>seat, 30 Cd   s that were each \$15, and her driveway has fire<br>damage. Customer has made a claim with her insruance<br>company Customer seeks a new truck CRS Adv that the case<br>will be sent to central claims and the lead time is 7-10<br>business daysmariaruiz/atx/par/11180 | Salvaged<br>6/1/2009 | 552109 - no ETA in system - SUBRO CARRIER FOR CLAIMANT ALLEGE<br>SUBJECT VEHICLE CAUGHT ON FIRE.<br>- Cust sts: I want to talk to a supervisor about my warranty. My car has been<br>written off and I want a rental vehicle. It caught on fire.                                                                                                                                                                                                                                                                                                                                                                                                                                                                                                                                                                                                                    |
| 1GNDT135472    | <b>GM Cars</b> | 4/24/20         | 07       | 0 5/6/20                                     | 008 4  | /28/2008  | NY  | CRS contacted John/ svc mgrCRS seeks/ to verify what <b>door</b><br><b>flame</b> s came from, because there was confusion. Driver or<br>passenger?DLR advised/ Drivers side <b>door</b> had the<br><b>flame</b> s. Ashlie Garcia/ ATX/ PAR                                                                                                                                                                                                                                                                                                                                                                     | Not branded          | Took s/v to dealership and two hours later it caught on fire while parked. Fire in<br>the driver front door.<br>'- veh was originally brought here for a window concern. but while it was sitting<br>on the lot, it caught fire causing extensive damage to the driver's door, driver's<br>seat and left side of the dash.<br>- all windows heat discolored, driver side door panel melted, driverseat<br>discolored, drivers door melterd, headliner meleted, and carpet damage<br>- The veh sat in that driveway at the dirshp for 2 hours before the runner went<br>out to take a look and take it to Pulaski and when the runner went to open the<br>passenger side door flames started coming out from the door panel and it                                                                                                                                   |

| 1GNDS13547 | GM Cars        | 4/12/2007 | 35000 | 6/10/2008 | 5/31/2008 IL  | CUST STS: - 2007 trailblazer started a fire a week and a half ago-<br>dlr told me that i should call CAC and file a report bec the<br>insurance is not doing to do anything about it - <b>window</b><br>opend <b>door</b> , <b>panel</b> was burned down , huge hole on<br>ceiling , half of it burned -driver side <b>door</b> caught fire fire<br>dept sts that it is definitely a electrical short -called dlr and<br>have it inspected CUST SKS:-file parCRS ADV: -will gather info<br>from you and have this escalated to PAR dept will contact you<br>withing 2-3 bus days <jackie<br>Harris/PremiumCAC/Mla/Lv1&gt;</jackie<br>                                                                                                     | Not branded | Incident date : 5-31-2008; 35,000 miles; Claimant parked the s/v. Next morning<br>went to get into it and observed that the door panel (driver side) melted.<br>'- vehicle was turned off and then was on fire the door panel the next morning.                                                                                                                                                                                                                                                                                                                                                   |
|------------|----------------|-----------|-------|-----------|---------------|-------------------------------------------------------------------------------------------------------------------------------------------------------------------------------------------------------------------------------------------------------------------------------------------------------------------------------------------------------------------------------------------------------------------------------------------------------------------------------------------------------------------------------------------------------------------------------------------------------------------------------------------------------------------------------------------------------------------------------------------|-------------|---------------------------------------------------------------------------------------------------------------------------------------------------------------------------------------------------------------------------------------------------------------------------------------------------------------------------------------------------------------------------------------------------------------------------------------------------------------------------------------------------------------------------------------------------------------------------------------------------|
| 1GNDT13527 | <b>GM Cars</b> | 11/6/2006 | 59000 | 7/2/2008  | 7/1/2008 ME   | CRS adv: confirmed pre-par and par detailsinddent desc?cust<br>sts: veh was parked, went to tum veh on, driver's<br><b>Window</b> started rolling up and down on it's out, then<br>black smoke started coming from the <b>Window</b> , cust got<br>out of veh, a few seconds later <b>flames</b> started comming<br>from the driver's <b>Window</b> , damaged the drivers <b>door</b> ,<br>floorboards, and seats.CRS adv: due to the seriousness of this<br>concern we will need to forward this file to our centrail daims<br>dept, someone from that dept will call you within 7-10<br>business days. if no call within 10 business days cust can call<br>CRS and CRS will then have the information<br>availible.StacyAmstutz/ATX/PAR | Not branded | Incident date: 7-1-2008; 59,000 miles; While driving, window started going up<br>and down by itself. Smoke coming from the door, parked vehide and a fire<br>ensued.<br>'- whole driver side door, running boards, steering wheel, dashboard, seats are<br>burned and melted. started my veh, the driver side window started to roll up and<br>down by itself, suddenly smoke came out fr the window. I got out of the vehide,<br>a few seconds later the whole driver side window was in flames. The whole door,<br>running board, dashboard, steering wheel and seats were burned an melted up. |
|            | GM Cars        |           |       |           | 9/6/2008 MD   | Cust was driving the veh. The <b>Window</b> 's stopped working.<br>Started smelling a burning smoke. He yanked the<br><b>Window</b> pannel, he unplugued it and saw <b>flame</b> 's on<br>it.                                                                                                                                                                                                                                                                                                                                                                                                                                                                                                                                             | Not branded | 560063 - 1710100 Som Blanckwasony ing Subject                                                                                                                                                                                                                                                                                                                                                                                                                                                                                                                                                     |
|            | GM Cars        |           |       |           | 9/28/2008 TX  | Cust stated he was calling to touch base w/crm. Crm stated<br>understand that veh went up in <b>flames</b> . Cust stated that is<br>correct, veh was parked at the time when his son tried to open<br>the d/s <b>door</b> , saw smoke & <b>flame</b> s when <b>door</b><br>opened. Cust stated the veh is at dlr right now. Crm stated will<br>have to refer this file to our central claim dept, they will f/u<br>w/cust w/in 7-10 business days. Cust stated that is correct. Joe<br>G/PAR/ATX                                                                                                                                                                                                                                          |             | Incident date: 9-28-2008; Urknown mileage; Fire in driver door while the s/v was<br>parked and unattended. Fire self extinguished.<br>'- theres an electrcal fire on the side of the driver when it was parked<br>- the smoke was so intense- melted the panel on the driver side<br>- Cust stated the insurance company already sent someone who determined that<br>is was faulty wiring on the side of the door.<br>Photos – Stevens                                                                                                                                                            |
| 1GNDT13536 | GM Cars        | 8/10/2005 | 50000 | 11/8/2008 | 10/29/2008 NY | Cust sts: - Calling to report a defect on the trailblazer- car<br>burned started in <b>door</b> - 10/29/2008 incident date- talked to<br>someone else- the dash board is gone steering wheel is gone<br>driver, paseenger side seats is gone. vehicle is totalled- no<br>one was hurt was in the driveway, locked vehicle 6:00pm<br>8:45pm alarm went off, vehicle was in <b>flame</b> s when i went<br>out to check- there was a fire inspector that that gave his<br>nameCust sks: - infrom chevrolet about the thermal eventCRS<br>adv: - will create a buisiness case and gave SR to the cust- adv<br>that will be forwarding the case to BRC department Tim<br>Parker/CAC/Tier1/Mla/IvI0                                             | Not branded | Incident date: 10-29-2008; 50,000 miles; Fire while the s/v was parked in driver<br>front door. Claimant observed fire and called 911.<br>'- Fire inspector gave name and number / Joe Lacks (Fire Inspector) - started in<br>the door, Electrical nature Totalled, cab of veh burned<br>- Veh had not been driven in 6 hours but about 2 hours prior to the fire starting<br>cust went out to lock the doors on the veh.                                                                                                                                                                         |