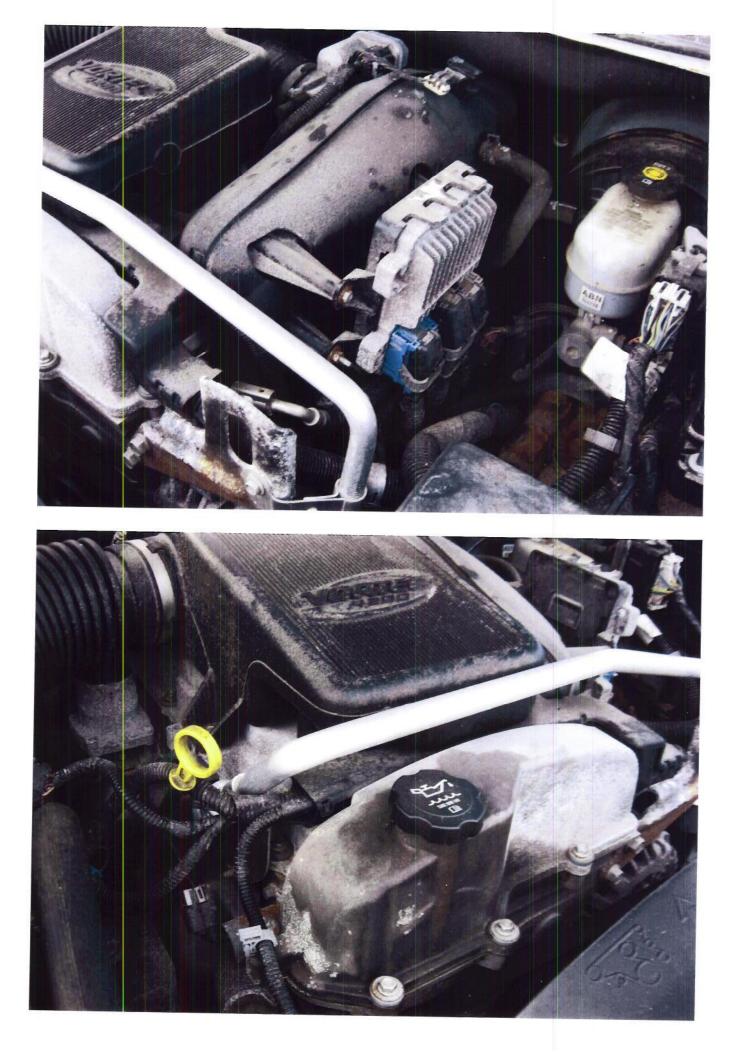

Q\_08\_d\_360\_370 TREAD panel checklist 23MY11-p.pdf Page 13 of 27

|                |                | Productio       | <u> </u> | Report                                       | _      | cident    | –   |                                                                                                                                                                                                                                                                                                                                                                                                                                                                                                                                                                                                                |                      |                                                                                                                                                                                                                                                                                                                                                                                                                                                                                                                                                                                                                                                                                                                                                                                                                                                                     |
|----------------|----------------|-----------------|----------|----------------------------------------------|--------|-----------|-----|----------------------------------------------------------------------------------------------------------------------------------------------------------------------------------------------------------------------------------------------------------------------------------------------------------------------------------------------------------------------------------------------------------------------------------------------------------------------------------------------------------------------------------------------------------------------------------------------------------------|----------------------|---------------------------------------------------------------------------------------------------------------------------------------------------------------------------------------------------------------------------------------------------------------------------------------------------------------------------------------------------------------------------------------------------------------------------------------------------------------------------------------------------------------------------------------------------------------------------------------------------------------------------------------------------------------------------------------------------------------------------------------------------------------------------------------------------------------------------------------------------------------------|
| IGNDS135472    | Source GM Cars | Date<br>8/21/20 |          | <ul> <li>Date</li> <li>4 10/23/20</li> </ul> | • Da   |           |     | Verbatim<br>DIr states - doing inventory and saw smoke coming from<br>inside a veh and opened the driver <b>door</b> and there was<br>open <b>flame</b> - was told to call and have a file created then<br>someone is going to call the dIrship back on this DIr seeks<br>creat a file and what to do next CRS advds have<br>documented this and someone will be calling the dIrship<br>within 2 business days Anna Cole/CAC/PDX/lv11 Received<br>and assigned in PAR. Linette Jackson/atx/par workflow                                                                                                        | Not branded          | Inspection Summary/Further info         File # 1-439660347         - Witness marks show the orange wire, which is the power feed to the left door module, was cut by the bracket supposed to hold the harness and connector in place at the upper left door hinge.         - Witness marks and bumed wire show the orange wire was cut by the bracket, which caused an electrical short and the melting of the wires and insulation at the connector for the interior wiring harness and left door wiring harness.         - After left front door panel was removed, there was no further damage found inside left door and after insulation was pulled back on wiring harness going to dash, there appeared to be no damage of the wiring harness in the dash.                                                                                                    |
|                |                |                 |          |                                              |        |           |     | there was an open <b>flame</b> underneath <b>door</b> pannel.                                                                                                                                                                                                                                                                                                                                                                                                                                                                                                                                                  |                      | <ul> <li>File does not meet PAR criteria because there were no flames therefore it is<br/>not a thermal event</li> </ul>                                                                                                                                                                                                                                                                                                                                                                                                                                                                                                                                                                                                                                                                                                                                            |
| 1GNDS13S262    | GM Cars        | 10/5/20         | 05 150   | 00 1/8/20                                    | 007 12 | 2/29/2006 | м   | please handle at PAR level WHITNEYTOLBERT/CAC/ATX                                                                                                                                                                                                                                                                                                                                                                                                                                                                                                                                                              | Not branded          | - dlr reparied the vehcile under warrantymariaruiz                                                                                                                                                                                                                                                                                                                                                                                                                                                                                                                                                                                                                                                                                                                                                                                                                  |
| 1GNET 165 166: | GM Cars        | 8/18/20         | 05 482   | 70 10/18/20                                  | 007 10 | )/16/2007 | 11. | Cust sts: has a 2006 trailblazer, took it to dlr. because Driver¿s<br>side <b>window switch</b> got on fire spontaneously while<br>he was driving, cust noticed smoke and some flemes coming<br>out the <b>switch</b> , which caused Damage to the in side of the<br><b>door</b> , cus sts there were No injuries.cust veh is still under<br>warranty.dlr advised him to get in touch with cac.Cust sks: to<br>document case and to get his veh fixed. and running.Csr adv:<br>Will certainly document and escalate this case to the Product<br>Allegation Department.                                         |                      | <ul> <li>File # 71-566155666</li> <li>Vehicle sustained fire damage in driver side door panel and amrest.</li> <li>The origin appears to be left front door window switch.</li> <li>The driver side window master switch has been previously replaced on 7/26/07 (at 44,640 miles) – 3,630 miles before the incident.</li> <li>No exterior or engine compartment damage. After the incident the owner drove the vehicle to the dealer. The fire damage is limited to the driver side doo panel and window master switch. No open fuses were found and all fuses are properly rated.</li> <li>The hot spot is directly below the driver side door amrest – location of the window master switch.</li> <li>No welded wires or balled ends were found. Wire harness leading to the switch appears to be intact. The primary damage is to the switch itself.</li> </ul> |
| 1GKDT135862:   | <b>GM Cars</b> | 4/3/20          | 06 200   | 00 1/3/20                                    | 008    | 1/2/2008  | MA  | Customer states she drove her vehicle the night before, got<br>home at midnight and the next time she saw the vehicle it<br>was being hosed down by the fire dept. Fire dept said that it<br>was due to an electrical fire in the driver side<br><b>door</b> Customer states she lost her \$300.00 Stroller, \$60Car<br>seat, 30 Cd   s that were each \$15, and her driveway has fire<br>damage. Customer has made a claim with her insruance<br>company Customer seeks a new truck CRS Adv that the case<br>will be sent to central claims and the lead time is 7-10<br>business daysmariaruiz/atx/par/11180 | Salvaged<br>6/1/2009 | 552109 - no ETA in system - SUBRO CARRIER FOR CLAIMANT ALLEGE<br>SUBJECT VEHICLE CAUGHT ON FIRE.<br>- Cust sts: I want to talk to a supervisor about my warranty. My car has been<br>written off and I want a rental vehicle. It caught on fire.                                                                                                                                                                                                                                                                                                                                                                                                                                                                                                                                                                                                                    |
| 1GNDT135472    | <b>GM Cars</b> | 4/24/20         | 07       | 0 5/6/20                                     | 008 4  | /28/2008  | NY  | CRS contacted John/ svc mgrCRS seeks/ to verify what <b>door</b><br><b>flame</b> s came from, because there was confusion. Driver or<br>passenger?DLR advised/ Drivers side <b>door</b> had the<br><b>flame</b> s. Ashlie Garcia/ ATX/ PAR                                                                                                                                                                                                                                                                                                                                                                     | Not branded          | Took s/v to dealership and two hours later it caught on fire while parked. Fire in<br>the driver front door.<br>'- veh was originally brought here for a window concern. but while it was sitting<br>on the lot, it caught fire causing extensive damage to the driver's door, driver's<br>seat and left side of the dash.<br>- all windows heat discolored, driver side door panel melted, driverseat<br>discolored, drivers door melterd, headliner meleted, and carpet damage<br>- The veh sat in that driveway at the dirshp for 2 hours before the runner went<br>out to take a look and take it to Pulaski and when the runner went to open the<br>passenger side door flames started coming out from the door panel and it                                                                                                                                   |