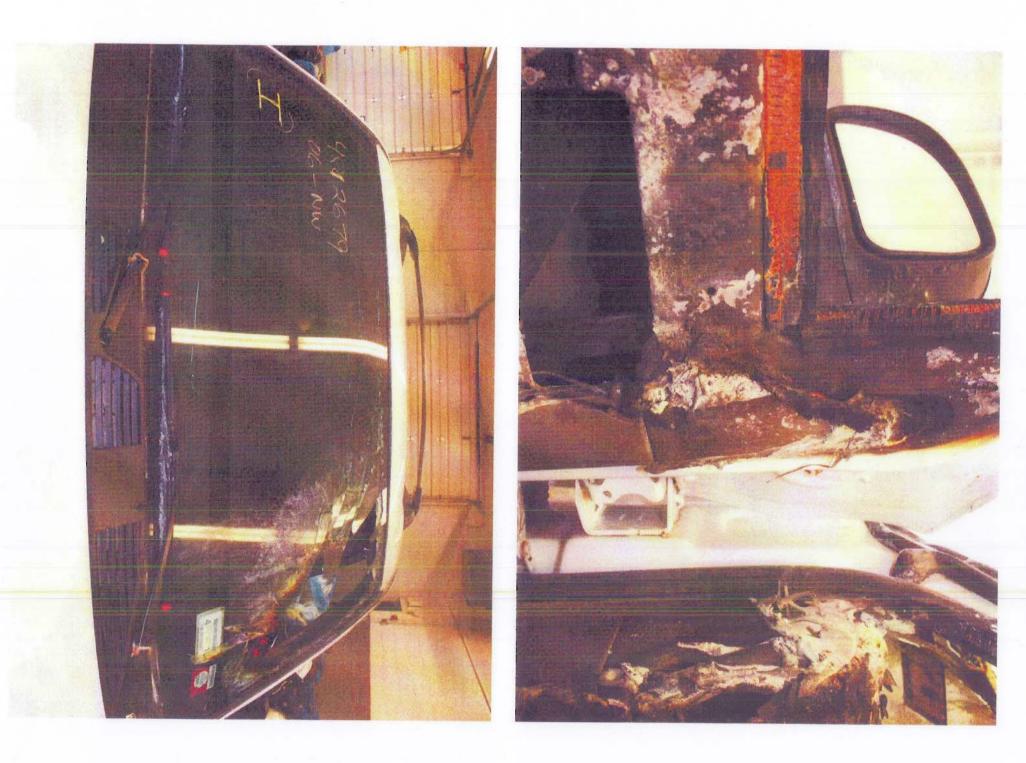

Q\_08\_d\_360\_370 TREAD panel checklist 23MY11-p.pdf Page 13 of 27

|                |                | Productio       | <u> </u> | Report                                       | _      | cident    | –   |                                                                                                                                                                                                                                                                                                                                                                                                                                                                                                                                                                                                                |                      |                                                                                                                                                                                                                                                                                                                                                                                                                                                                                                                                                                                                                                                                                                                                                                                                                                                                     |
|----------------|----------------|-----------------|----------|----------------------------------------------|--------|-----------|-----|----------------------------------------------------------------------------------------------------------------------------------------------------------------------------------------------------------------------------------------------------------------------------------------------------------------------------------------------------------------------------------------------------------------------------------------------------------------------------------------------------------------------------------------------------------------------------------------------------------------|----------------------|---------------------------------------------------------------------------------------------------------------------------------------------------------------------------------------------------------------------------------------------------------------------------------------------------------------------------------------------------------------------------------------------------------------------------------------------------------------------------------------------------------------------------------------------------------------------------------------------------------------------------------------------------------------------------------------------------------------------------------------------------------------------------------------------------------------------------------------------------------------------|
| IGNDS135472    | Source GM Cars | Date<br>8/21/20 |          | <ul> <li>Date</li> <li>4 10/23/20</li> </ul> | • Da   |           |     | Verbatim<br>DIr states - doing inventory and saw smoke coming from<br>inside a veh and opened the driver <b>door</b> and there was<br>open <b>flame</b> - was told to call and have a file created then<br>someone is going to call the dIrship back on this DIr seeks<br>creat a file and what to do next CRS advds have<br>documented this and someone will be calling the dIrship<br>within 2 business days Anna Cole/CAC/PDX/lv11 Received<br>and assigned in PAR. Linette Jackson/atx/par workflow                                                                                                        | Not branded          | Inspection Summary/Further info         File # 1-439660347         - Witness marks show the orange wire, which is the power feed to the left door module, was cut by the bracket supposed to hold the harness and connector in place at the upper left door hinge.         - Witness marks and bumed wire show the orange wire was cut by the bracket, which caused an electrical short and the melting of the wires and insulation at the connector for the interior wiring harness and left door wiring harness.         - After left front door panel was removed, there was no further damage found inside left door and after insulation was pulled back on wiring harness going to dash, there appeared to be no damage of the wiring harness in the dash.                                                                                                    |
|                |                |                 |          |                                              |        |           |     | there was an open <b>flame</b> underneath <b>door</b> pannel.                                                                                                                                                                                                                                                                                                                                                                                                                                                                                                                                                  |                      | <ul> <li>File does not meet PAR criteria because there were no flames therefore it is<br/>not a thermal event</li> </ul>                                                                                                                                                                                                                                                                                                                                                                                                                                                                                                                                                                                                                                                                                                                                            |
| 1GNDS13S262    | GM Cars        | 10/5/20         | 05 150   | 00 1/8/20                                    | 007 12 | 2/29/2006 | м   | please handle at PAR level WHITNEYTOLBERT/CAC/ATX                                                                                                                                                                                                                                                                                                                                                                                                                                                                                                                                                              | Not branded          | - dlr reparied the vehcile under warrantymariaruiz                                                                                                                                                                                                                                                                                                                                                                                                                                                                                                                                                                                                                                                                                                                                                                                                                  |
| 1GNET 165 166: | GM Cars        | 8/18/20         | 05 482   | 70 10/18/20                                  | 007 10 | )/16/2007 | 11. | Cust sts: has a 2006 trailblazer, took it to dlr. because Driver¿s<br>side <b>window switch</b> got on fire spontaneously while<br>he was driving, cust noticed smoke and some flemes coming<br>out the <b>switch</b> , which caused Damage to the in side of the<br><b>door</b> , cus sts there were No injuries.cust veh is still under<br>warranty.dlr advised him to get in touch with cac.Cust sks: to<br>document case and to get his veh fixed. and running.Csr adv:<br>Will certainly document and escalate this case to the Product<br>Allegation Department.                                         |                      | <ul> <li>File # 71-566155666</li> <li>Vehicle sustained fire damage in driver side door panel and amrest.</li> <li>The origin appears to be left front door window switch.</li> <li>The driver side window master switch has been previously replaced on 7/26/07 (at 44,640 miles) – 3,630 miles before the incident.</li> <li>No exterior or engine compartment damage. After the incident the owner drove the vehicle to the dealer. The fire damage is limited to the driver side doo panel and window master switch. No open fuses were found and all fuses are properly rated.</li> <li>The hot spot is directly below the driver side door amrest – location of the window master switch.</li> <li>No welded wires or balled ends were found. Wire harness leading to the switch appears to be intact. The primary damage is to the switch itself.</li> </ul> |
| 1GKDT135862:   | <b>GM Cars</b> | 4/3/20          | 06 200   | 00 1/3/20                                    | 008    | 1/2/2008  | MA  | Customer states she drove her vehicle the night before, got<br>home at midnight and the next time she saw the vehicle it<br>was being hosed down by the fire dept. Fire dept said that it<br>was due to an electrical fire in the driver side<br><b>door</b> Customer states she lost her \$300.00 Stroller, \$60Car<br>seat, 30 Cd   s that were each \$15, and her driveway has fire<br>damage. Customer has made a claim with her insruance<br>company Customer seeks a new truck CRS Adv that the case<br>will be sent to central claims and the lead time is 7-10<br>business daysmariaruiz/atx/par/11180 | Salvaged<br>6/1/2009 | 552109 - no ETA in system - SUBRO CARRIER FOR CLAIMANT ALLEGE<br>SUBJECT VEHICLE CAUGHT ON FIRE.<br>- Cust sts: I want to talk to a supervisor about my warranty. My car has been<br>written off and I want a rental vehicle. It caught on fire.                                                                                                                                                                                                                                                                                                                                                                                                                                                                                                                                                                                                                    |
| 1GNDT135472    | <b>GM Cars</b> | 4/24/20         | 07       | 0 5/6/20                                     | 008 4  | /28/2008  | NY  | CRS contacted John/ svc mgrCRS seeks/ to verify what <b>door</b><br><b>flame</b> s came from, because there was confusion. Driver or<br>passenger?DLR advised/ Drivers side <b>door</b> had the<br><b>flame</b> s. Ashlie Garcia/ ATX/ PAR                                                                                                                                                                                                                                                                                                                                                                     | Not branded          | Took s/v to dealership and two hours later it caught on fire while parked. Fire in<br>the driver front door.<br>'- veh was originally brought here for a window concern. but while it was sitting<br>on the lot, it caught fire causing extensive damage to the driver's door, driver's<br>seat and left side of the dash.<br>- all windows heat discolored, driver side door panel melted, driverseat<br>discolored, drivers door melterd, headliner meleted, and carpet damage<br>- The veh sat in that driveway at the dirshp for 2 hours before the runner went<br>out to take a look and take it to Pulaski and when the runner went to open the<br>passenger side door flames started coming out from the door panel and it                                                                                                                                   |