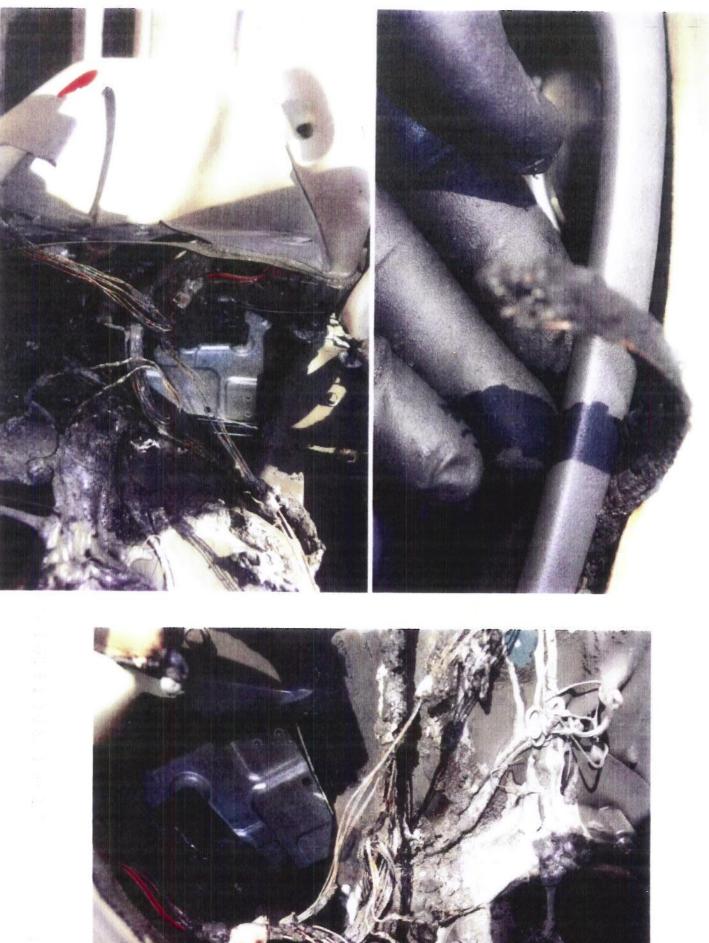

Q\_08\_d\_360\_370 TREAD panel checklist 23MY11-p.pdf Page 13 of 27

|                |                | Productio       | <u> </u> | Report                                       | _      | cident    | –   |                                                                                                                                                                                                                                                                                                                                                                                                                                                                                                                                                                                                                |                      |                                                                                                                                                                                                                                                                                                                                                                                                                                                                                                                                                                                                                                                                                                                                                                                                                                                                     |
|----------------|----------------|-----------------|----------|----------------------------------------------|--------|-----------|-----|----------------------------------------------------------------------------------------------------------------------------------------------------------------------------------------------------------------------------------------------------------------------------------------------------------------------------------------------------------------------------------------------------------------------------------------------------------------------------------------------------------------------------------------------------------------------------------------------------------------|----------------------|---------------------------------------------------------------------------------------------------------------------------------------------------------------------------------------------------------------------------------------------------------------------------------------------------------------------------------------------------------------------------------------------------------------------------------------------------------------------------------------------------------------------------------------------------------------------------------------------------------------------------------------------------------------------------------------------------------------------------------------------------------------------------------------------------------------------------------------------------------------------|
| IGNDS135472    | Source GM Cars | Date<br>8/21/20 |          | <ul> <li>Date</li> <li>4 10/23/20</li> </ul> | • Da   |           |     | Verbatim<br>DIr states - doing inventory and saw smoke coming from<br>inside a veh and opened the driver <b>door</b> and there was<br>open <b>flame</b> - was told to call and have a file created then<br>someone is going to call the dIrship back on this DIr seeks<br>creat a file and what to do next CRS advds have<br>documented this and someone will be calling the dIrship<br>within 2 business days Anna Cole/CAC/PDX/lv11 Received<br>and assigned in PAR. Linette Jackson/atx/par workflow                                                                                                        | Not branded          | Inspection Summary/Further info         File # 1-439660347         - Witness marks show the orange wire, which is the power feed to the left door module, was cut by the bracket supposed to hold the harness and connector in place at the upper left door hinge.         - Witness marks and bumed wire show the orange wire was cut by the bracket, which caused an electrical short and the melting of the wires and insulation at the connector for the interior wiring harness and left door wiring harness.         - After left front door panel was removed, there was no further damage found inside left door and after insulation was pulled back on wiring harness going to dash, there appeared to be no damage of the wiring harness in the dash.                                                                                                    |
|                |                |                 |          |                                              |        |           |     | there was an open <b>flame</b> underneath <b>door</b> pannel.                                                                                                                                                                                                                                                                                                                                                                                                                                                                                                                                                  |                      | <ul> <li>File does not meet PAR criteria because there were no flames therefore it is<br/>not a thermal event</li> </ul>                                                                                                                                                                                                                                                                                                                                                                                                                                                                                                                                                                                                                                                                                                                                            |
| 1GNDS13S262    | GM Cars        | 10/5/20         | 05 150   | 00 1/8/20                                    | 007 12 | 2/29/2006 | м   | please handle at PAR level WHITNEYTOLBERT/CAC/ATX                                                                                                                                                                                                                                                                                                                                                                                                                                                                                                                                                              | Not branded          | - dlr reparied the vehcile under warrantymariaruiz                                                                                                                                                                                                                                                                                                                                                                                                                                                                                                                                                                                                                                                                                                                                                                                                                  |
| 1GNET 165 166: | GM Cars        | 8/18/20         | 05 482   | 70 10/18/20                                  | 007 10 | )/16/2007 | 11. | Cust sts: has a 2006 trailblazer, took it to dlr. because Driver¿s<br>side <b>window switch</b> got on fire spontaneously while<br>he was driving, cust noticed smoke and some flemes coming<br>out the <b>switch</b> , which caused Damage to the in side of the<br><b>door</b> , cus sts there were No injuries.cust veh is still under<br>warranty.dlr advised him to get in touch with cac.Cust sks: to<br>document case and to get his veh fixed. and running.Csr adv:<br>Will certainly document and escalate this case to the Product<br>Allegation Department.                                         |                      | <ul> <li>File # 71-566155666</li> <li>Vehicle sustained fire damage in driver side door panel and amrest.</li> <li>The origin appears to be left front door window switch.</li> <li>The driver side window master switch has been previously replaced on 7/26/07 (at 44,640 miles) – 3,630 miles before the incident.</li> <li>No exterior or engine compartment damage. After the incident the owner drove the vehicle to the dealer. The fire damage is limited to the driver side doo panel and window master switch. No open fuses were found and all fuses are properly rated.</li> <li>The hot spot is directly below the driver side door amrest – location of the window master switch.</li> <li>No welded wires or balled ends were found. Wire harness leading to the switch appears to be intact. The primary damage is to the switch itself.</li> </ul> |
| 1GKDT135862:   | <b>GM Cars</b> | 4/3/20          | 06 200   | 00 1/3/20                                    | 008    | 1/2/2008  | MA  | Customer states she drove her vehicle the night before, got<br>home at midnight and the next time she saw the vehicle it<br>was being hosed down by the fire dept. Fire dept said that it<br>was due to an electrical fire in the driver side<br><b>door</b> Customer states she lost her \$300.00 Stroller, \$60Car<br>seat, 30 Cd   s that were each \$15, and her driveway has fire<br>damage. Customer has made a claim with her insruance<br>company Customer seeks a new truck CRS Adv that the case<br>will be sent to central claims and the lead time is 7-10<br>business daysmariaruiz/atx/par/11180 | Salvaged<br>6/1/2009 | 552109 - no ETA in system - SUBRO CARRIER FOR CLAIMANT ALLEGE<br>SUBJECT VEHICLE CAUGHT ON FIRE.<br>- Cust sts: I want to talk to a supervisor about my warranty. My car has been<br>written off and I want a rental vehicle. It caught on fire.                                                                                                                                                                                                                                                                                                                                                                                                                                                                                                                                                                                                                    |
| 1GNDT135472    | <b>GM Cars</b> | 4/24/20         | 07       | 0 5/6/20                                     | 008 4  | /28/2008  | NY  | CRS contacted John/ svc mgrCRS seeks/ to verify what <b>door</b><br><b>flame</b> s came from, because there was confusion. Driver or<br>passenger?DLR advised/ Drivers side <b>door</b> had the<br><b>flame</b> s. Ashlie Garcia/ ATX/ PAR                                                                                                                                                                                                                                                                                                                                                                     | Not branded          | Took s/v to dealership and two hours later it caught on fire while parked. Fire in<br>the driver front door.<br>'- veh was originally brought here for a window concern. but while it was sitting<br>on the lot, it caught fire causing extensive damage to the driver's door, driver's<br>seat and left side of the dash.<br>- all windows heat discolored, driver side door panel melted, driverseat<br>discolored, drivers door melterd, headliner meleted, and carpet damage<br>- The veh sat in that driveway at the dirshp for 2 hours before the runner went<br>out to take a look and take it to Pulaski and when the runner went to open the<br>passenger side door flames started coming out from the door panel and it                                                                                                                                   |