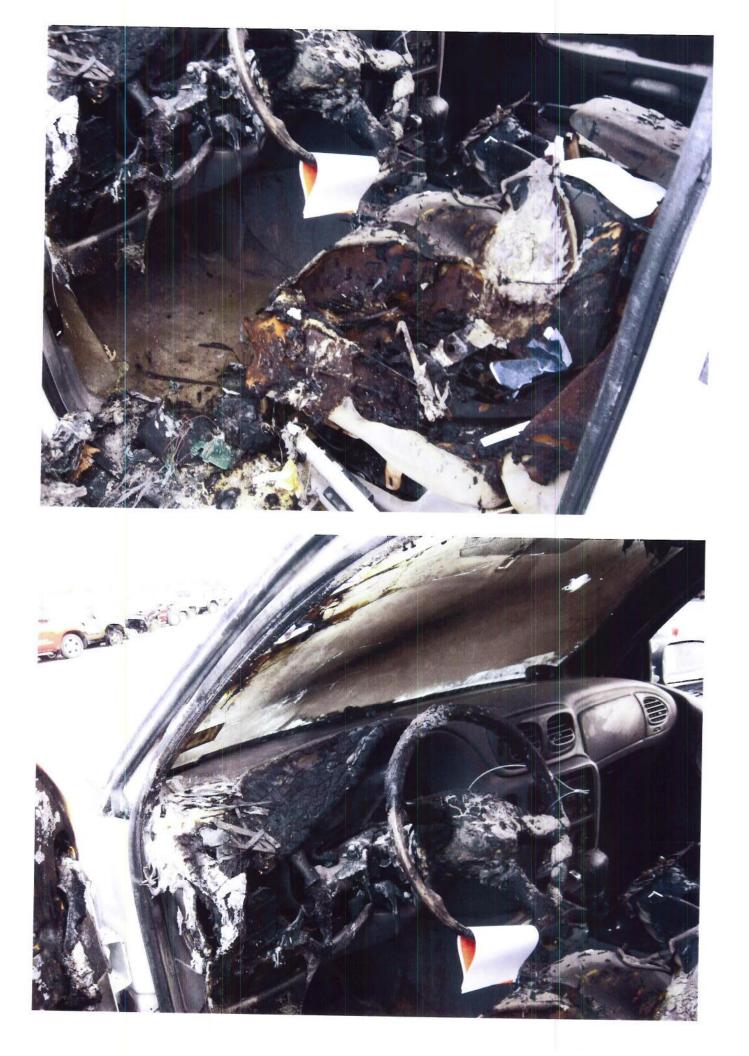

Q\_08\_d\_360\_370 TREAD panel checklist 23MY11-p.pdf Page 13 of 27

|                |                | Productio       | <u> </u> | Report                                       | _      | cident    | –   |                                                                                                                                                                                                                                                                                                                                                                                                                                                                                                                                                                                                                |                      |                                                                                                                                                                                                                                                                                                                                                                                                                                                                                                                                                                                                                                                                                                                                                                                                                                                                     |
|----------------|----------------|-----------------|----------|----------------------------------------------|--------|-----------|-----|----------------------------------------------------------------------------------------------------------------------------------------------------------------------------------------------------------------------------------------------------------------------------------------------------------------------------------------------------------------------------------------------------------------------------------------------------------------------------------------------------------------------------------------------------------------------------------------------------------------|----------------------|---------------------------------------------------------------------------------------------------------------------------------------------------------------------------------------------------------------------------------------------------------------------------------------------------------------------------------------------------------------------------------------------------------------------------------------------------------------------------------------------------------------------------------------------------------------------------------------------------------------------------------------------------------------------------------------------------------------------------------------------------------------------------------------------------------------------------------------------------------------------|
| IGNDS135472    | Source GM Cars | Date<br>8/21/20 |          | <ul> <li>Date</li> <li>4 10/23/20</li> </ul> | • Da   |           |     | Verbatim<br>DIr states - doing inventory and saw smoke coming from<br>inside a veh and opened the driver <b>door</b> and there was<br>open <b>flame</b> - was told to call and have a file created then<br>someone is going to call the dIrship back on this DIr seeks<br>creat a file and what to do next CRS advds have<br>documented this and someone will be calling the dIrship<br>within 2 business days Anna Cole/CAC/PDX/lv11 Received<br>and assigned in PAR. Linette Jackson/atx/par workflow                                                                                                        | Not branded          | Inspection Summary/Further info         File # 1-439660347         - Witness marks show the orange wire, which is the power feed to the left door module, was cut by the bracket supposed to hold the harness and connector in place at the upper left door hinge.         - Witness marks and bumed wire show the orange wire was cut by the bracket, which caused an electrical short and the melting of the wires and insulation at the connector for the interior wiring harness and left door wiring harness.         - After left front door panel was removed, there was no further damage found inside left door and after insulation was pulled back on wiring harness going to dash, there appeared to be no damage of the wiring harness in the dash.                                                                                                    |
|                |                |                 |          |                                              |        |           |     | there was an open <b>flame</b> underneath <b>door</b> pannel.                                                                                                                                                                                                                                                                                                                                                                                                                                                                                                                                                  |                      | <ul> <li>File does not meet PAR criteria because there were no flames therefore it is<br/>not a thermal event</li> </ul>                                                                                                                                                                                                                                                                                                                                                                                                                                                                                                                                                                                                                                                                                                                                            |
| 1GNDS13S262    | GM Cars        | 10/5/20         | 05 150   | 00 1/8/20                                    | 007 12 | 2/29/2006 | м   | please handle at PAR level WHITNEYTOLBERT/CAC/ATX                                                                                                                                                                                                                                                                                                                                                                                                                                                                                                                                                              | Not branded          | - dlr reparied the vehcile under warrantymariaruiz                                                                                                                                                                                                                                                                                                                                                                                                                                                                                                                                                                                                                                                                                                                                                                                                                  |
| 1GNET 165 166: | GM Cars        | 8/18/20         | 05 482   | 70 10/18/20                                  | 007 10 | )/16/2007 | 11. | Cust sts: has a 2006 trailblazer, took it to dlr. because Driver¿s<br>side <b>window switch</b> got on fire spontaneously while<br>he was driving, cust noticed smoke and some flemes coming<br>out the <b>switch</b> , which caused Damage to the in side of the<br><b>door</b> , cus sts there were No injuries.cust veh is still under<br>warranty.dlr advised him to get in touch with cac.Cust sks: to<br>document case and to get his veh fixed. and running.Csr adv:<br>Will certainly document and escalate this case to the Product<br>Allegation Department.                                         |                      | <ul> <li>File # 71-566155666</li> <li>Vehicle sustained fire damage in driver side door panel and amrest.</li> <li>The origin appears to be left front door window switch.</li> <li>The driver side window master switch has been previously replaced on 7/26/07 (at 44,640 miles) – 3,630 miles before the incident.</li> <li>No exterior or engine compartment damage. After the incident the owner drove the vehicle to the dealer. The fire damage is limited to the driver side doo panel and window master switch. No open fuses were found and all fuses are properly rated.</li> <li>The hot spot is directly below the driver side door amrest – location of the window master switch.</li> <li>No welded wires or balled ends were found. Wire harness leading to the switch appears to be intact. The primary damage is to the switch itself.</li> </ul> |
| 1GKDT135862:   | <b>GM Cars</b> | 4/3/20          | 06 200   | 00 1/3/20                                    | 008    | 1/2/2008  | MA  | Customer states she drove her vehicle the night before, got<br>home at midnight and the next time she saw the vehicle it<br>was being hosed down by the fire dept. Fire dept said that it<br>was due to an electrical fire in the driver side<br><b>door</b> Customer states she lost her \$300.00 Stroller, \$60Car<br>seat, 30 Cd   s that were each \$15, and her driveway has fire<br>damage. Customer has made a claim with her insruance<br>company Customer seeks a new truck CRS Adv that the case<br>will be sent to central claims and the lead time is 7-10<br>business daysmariaruiz/atx/par/11180 | Salvaged<br>6/1/2009 | 552109 - no ETA in system - SUBRO CARRIER FOR CLAIMANT ALLEGE<br>SUBJECT VEHICLE CAUGHT ON FIRE.<br>- Cust sts: I want to talk to a supervisor about my warranty. My car has been<br>written off and I want a rental vehicle. It caught on fire.                                                                                                                                                                                                                                                                                                                                                                                                                                                                                                                                                                                                                    |
| 1GNDT135472    | <b>GM Cars</b> | 4/24/20         | 07       | 0 5/6/20                                     | 008 4  | /28/2008  | NY  | CRS contacted John/ svc mgrCRS seeks/ to verify what <b>door</b><br><b>flame</b> s came from, because there was confusion. Driver or<br>passenger?DLR advised/ Drivers side <b>door</b> had the<br><b>flame</b> s. Ashlie Garcia/ ATX/ PAR                                                                                                                                                                                                                                                                                                                                                                     | Not branded          | Took s/v to dealership and two hours later it caught on fire while parked. Fire in<br>the driver front door.<br>'- veh was originally brought here for a window concern. but while it was sitting<br>on the lot, it caught fire causing extensive damage to the driver's door, driver's<br>seat and left side of the dash.<br>- all windows heat discolored, driver side door panel melted, driverseat<br>discolored, drivers door melterd, headliner meleted, and carpet damage<br>- The veh sat in that driveway at the dirshp for 2 hours before the runner went<br>out to take a look and take it to Pulaski and when the runner went to open the<br>passenger side door flames started coming out from the door panel and it                                                                                                                                   |