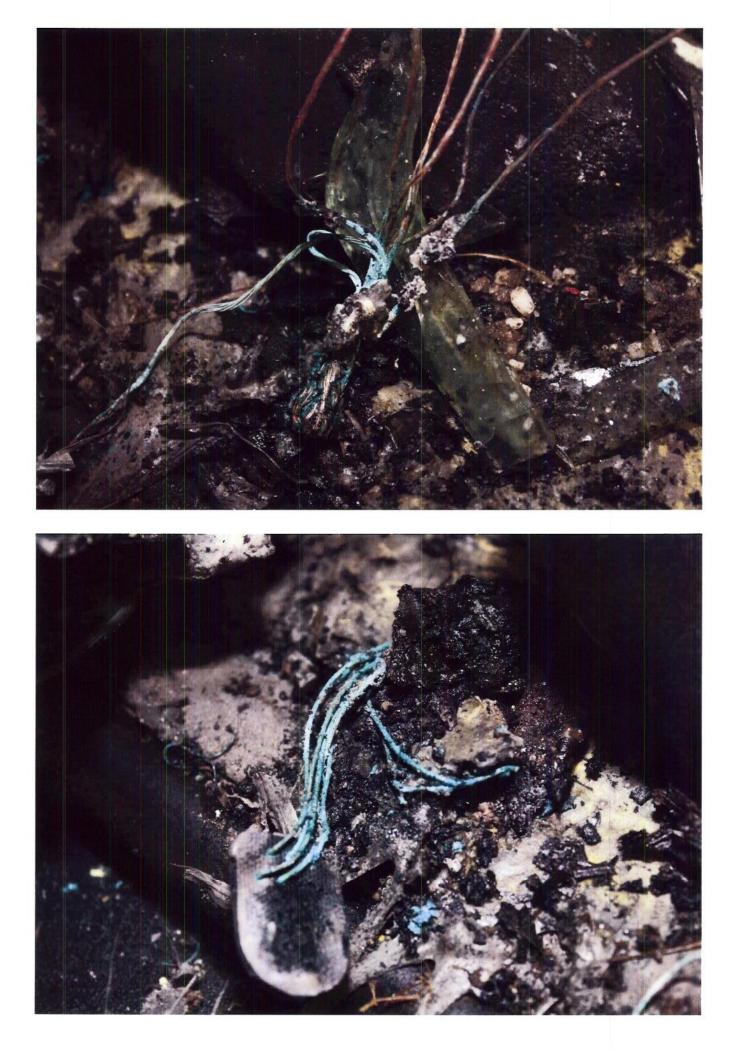

Q\_08\_d\_360\_370 TREAD panel checklist 23MY11-p.pdf Page 13 of 27

|                |                | Productio       | <u> </u> | Report                                       | _      | cident    | –   |                                                                                                                                                                                                                                                                                                                                                                                                                                                                                                                                                                                                                |                      |                                                                                                                                                                                                                                                                                                                                                                                                                                                                                                                                                                                                                                                                                                                                                                                                                                                                     |
|----------------|----------------|-----------------|----------|----------------------------------------------|--------|-----------|-----|----------------------------------------------------------------------------------------------------------------------------------------------------------------------------------------------------------------------------------------------------------------------------------------------------------------------------------------------------------------------------------------------------------------------------------------------------------------------------------------------------------------------------------------------------------------------------------------------------------------|----------------------|---------------------------------------------------------------------------------------------------------------------------------------------------------------------------------------------------------------------------------------------------------------------------------------------------------------------------------------------------------------------------------------------------------------------------------------------------------------------------------------------------------------------------------------------------------------------------------------------------------------------------------------------------------------------------------------------------------------------------------------------------------------------------------------------------------------------------------------------------------------------|
| IGNDS135472    | Source GM Cars | Date<br>8/21/20 |          | <ul> <li>Date</li> <li>4 10/23/20</li> </ul> | • Da   |           |     | Verbatim<br>DIr states - doing inventory and saw smoke coming from<br>inside a veh and opened the driver <b>door</b> and there was<br>open <b>flame</b> - was told to call and have a file created then<br>someone is going to call the dIrship back on this DIr seeks<br>creat a file and what to do next CRS advds have<br>documented this and someone will be calling the dIrship<br>within 2 business days Anna Cole/CAC/PDX/lv11 Received<br>and assigned in PAR. Linette Jackson/atx/par workflow                                                                                                        | Not branded          | Inspection Summary/Further info         File # 1-439660347         - Witness marks show the orange wire, which is the power feed to the left door module, was cut by the bracket supposed to hold the harness and connector in place at the upper left door hinge.         - Witness marks and bumed wire show the orange wire was cut by the bracket, which caused an electrical short and the melting of the wires and insulation at the connector for the interior wiring harness and left door wiring harness.         - After left front door panel was removed, there was no further damage found inside left door and after insulation was pulled back on wiring harness going to dash, there appeared to be no damage of the wiring harness in the dash.                                                                                                    |
|                |                |                 |          |                                              |        |           |     | there was an open <b>flame</b> underneath <b>door</b> pannel.                                                                                                                                                                                                                                                                                                                                                                                                                                                                                                                                                  |                      | <ul> <li>File does not meet PAR criteria because there were no flames therefore it is<br/>not a thermal event</li> </ul>                                                                                                                                                                                                                                                                                                                                                                                                                                                                                                                                                                                                                                                                                                                                            |
| 1GNDS13S262    | GM Cars        | 10/5/20         | 05 150   | 00 1/8/20                                    | 007 12 | 2/29/2006 | м   | please handle at PAR level WHITNEYTOLBERT/CAC/ATX                                                                                                                                                                                                                                                                                                                                                                                                                                                                                                                                                              | Not branded          | - dlr reparied the vehcile under warrantymariaruiz                                                                                                                                                                                                                                                                                                                                                                                                                                                                                                                                                                                                                                                                                                                                                                                                                  |
| 1GNET 165 166: | GM Cars        | 8/18/20         | 05 482   | 70 10/18/20                                  | 007 10 | )/16/2007 | 11. | Cust sts: has a 2006 trailblazer, took it to dlr. because Driver¿s<br>side <b>window switch</b> got on fire spontaneously while<br>he was driving, cust noticed smoke and some flemes coming<br>out the <b>switch</b> , which caused Damage to the in side of the<br><b>door</b> , cus sts there were No injuries.cust veh is still under<br>warranty.dlr advised him to get in touch with cac.Cust sks: to<br>document case and to get his veh fixed. and running.Csr adv:<br>Will certainly document and escalate this case to the Product<br>Allegation Department.                                         |                      | <ul> <li>File # 71-566155666</li> <li>Vehicle sustained fire damage in driver side door panel and amrest.</li> <li>The origin appears to be left front door window switch.</li> <li>The driver side window master switch has been previously replaced on 7/26/07 (at 44,640 miles) – 3,630 miles before the incident.</li> <li>No exterior or engine compartment damage. After the incident the owner drove the vehicle to the dealer. The fire damage is limited to the driver side doo panel and window master switch. No open fuses were found and all fuses are properly rated.</li> <li>The hot spot is directly below the driver side door amrest – location of the window master switch.</li> <li>No welded wires or balled ends were found. Wire harness leading to the switch appears to be intact. The primary damage is to the switch itself.</li> </ul> |
| 1GKDT135862:   | <b>GM Cars</b> | 4/3/20          | 06 200   | 00 1/3/20                                    | 008    | 1/2/2008  | MA  | Customer states she drove her vehicle the night before, got<br>home at midnight and the next time she saw the vehicle it<br>was being hosed down by the fire dept. Fire dept said that it<br>was due to an electrical fire in the driver side<br><b>door</b> Customer states she lost her \$300.00 Stroller, \$60Car<br>seat, 30 Cd   s that were each \$15, and her driveway has fire<br>damage. Customer has made a claim with her insruance<br>company Customer seeks a new truck CRS Adv that the case<br>will be sent to central claims and the lead time is 7-10<br>business daysmariaruiz/atx/par/11180 | Salvaged<br>6/1/2009 | 552109 - no ETA in system - SUBRO CARRIER FOR CLAIMANT ALLEGE<br>SUBJECT VEHICLE CAUGHT ON FIRE.<br>- Cust sts: I want to talk to a supervisor about my warranty. My car has been<br>written off and I want a rental vehicle. It caught on fire.                                                                                                                                                                                                                                                                                                                                                                                                                                                                                                                                                                                                                    |
| 1GNDT135472    | <b>GM Cars</b> | 4/24/20         | 07       | 0 5/6/20                                     | 008 4  | /28/2008  | NY  | CRS contacted John/ svc mgrCRS seeks/ to verify what <b>door</b><br><b>flame</b> s came from, because there was confusion. Driver or<br>passenger?DLR advised/ Drivers side <b>door</b> had the<br><b>flame</b> s. Ashlie Garcia/ ATX/ PAR                                                                                                                                                                                                                                                                                                                                                                     | Not branded          | Took s/v to dealership and two hours later it caught on fire while parked. Fire in<br>the driver front door.<br>'- veh was originally brought here for a window concern. but while it was sitting<br>on the lot, it caught fire causing extensive damage to the driver's door, driver's<br>seat and left side of the dash.<br>- all windows heat discolored, driver side door panel melted, driverseat<br>discolored, drivers door melterd, headliner meleted, and carpet damage<br>- The veh sat in that driveway at the dirshp for 2 hours before the runner went<br>out to take a look and take it to Pulaski and when the runner went to open the<br>passenger side door flames started coming out from the door panel and it                                                                                                                                   |