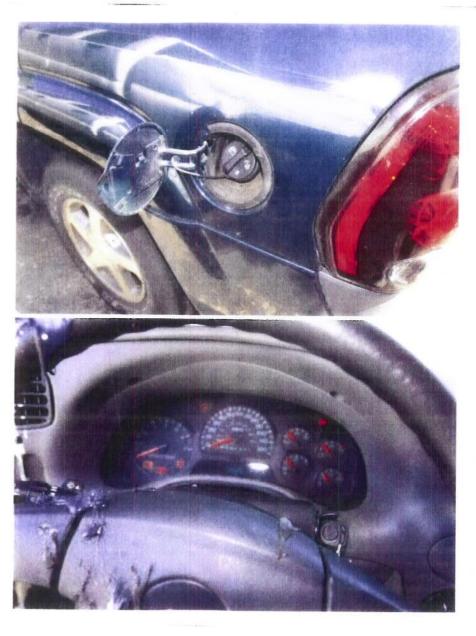

Q\_08\_d\_360\_370 TREAD panel checklist 23MY11-p.pdf Page 13 of 27

|                |                | Productio       | <u> </u> | Report                                       | _      | cident    | –   |                                                                                                                                                                                                                                                                                                                                                                                                                                                                                                                                                                                                                |                      |                                                                                                                                                                                                                                                                                                                                                                                                                                                                                                                                                                                                                                                                                                                                                                                                                                                                     |
|----------------|----------------|-----------------|----------|----------------------------------------------|--------|-----------|-----|----------------------------------------------------------------------------------------------------------------------------------------------------------------------------------------------------------------------------------------------------------------------------------------------------------------------------------------------------------------------------------------------------------------------------------------------------------------------------------------------------------------------------------------------------------------------------------------------------------------|----------------------|---------------------------------------------------------------------------------------------------------------------------------------------------------------------------------------------------------------------------------------------------------------------------------------------------------------------------------------------------------------------------------------------------------------------------------------------------------------------------------------------------------------------------------------------------------------------------------------------------------------------------------------------------------------------------------------------------------------------------------------------------------------------------------------------------------------------------------------------------------------------|
| IGNDS135472    | Source GM Cars | Date<br>8/21/20 |          | <ul> <li>Date</li> <li>4 10/23/20</li> </ul> | • Da   |           |     | Verbatim<br>DIr states - doing inventory and saw smoke coming from<br>inside a veh and opened the driver <b>door</b> and there was<br>open <b>flame</b> - was told to call and have a file created then<br>someone is going to call the dIrship back on this DIr seeks<br>creat a file and what to do next CRS advds have<br>documented this and someone will be calling the dIrship<br>within 2 business days Anna Cole/CAC/PDX/lv11 Received<br>and assigned in PAR. Linette Jackson/atx/par workflow                                                                                                        | Not branded          | Inspection Summary/Further info         File # 1-439660347         - Witness marks show the orange wire, which is the power feed to the left door module, was cut by the bracket supposed to hold the harness and connector in place at the upper left door hinge.         - Witness marks and bumed wire show the orange wire was cut by the bracket, which caused an electrical short and the melting of the wires and insulation at the connector for the interior wiring harness and left door wiring harness.         - After left front door panel was removed, there was no further damage found inside left door and after insulation was pulled back on wiring harness going to dash, there appeared to be no damage of the wiring harness in the dash.                                                                                                    |
|                |                |                 |          |                                              |        |           |     | there was an open <b>flame</b> underneath <b>door</b> pannel.                                                                                                                                                                                                                                                                                                                                                                                                                                                                                                                                                  |                      | <ul> <li>File does not meet PAR criteria because there were no flames therefore it is<br/>not a thermal event</li> </ul>                                                                                                                                                                                                                                                                                                                                                                                                                                                                                                                                                                                                                                                                                                                                            |
| 1GNDS13S262    | GM Cars        | 10/5/20         | 05 150   | 00 1/8/20                                    | 007 12 | 2/29/2006 | м   | please handle at PAR level WHITNEYTOLBERT/CAC/ATX                                                                                                                                                                                                                                                                                                                                                                                                                                                                                                                                                              | Not branded          | - dlr reparied the vehcile under warrantymariaruiz                                                                                                                                                                                                                                                                                                                                                                                                                                                                                                                                                                                                                                                                                                                                                                                                                  |
| 1GNET 165 166: | GM Cars        | 8/18/20         | 05 482   | 70 10/18/20                                  | 007 10 | )/16/2007 | 11. | Cust sts: has a 2006 trailblazer, took it to dlr. because Driver¿s<br>side <b>window switch</b> got on fire spontaneously while<br>he was driving, cust noticed smoke and some flemes coming<br>out the <b>switch</b> , which caused Damage to the in side of the<br><b>door</b> , cus sts there were No injuries.cust veh is still under<br>warranty.dlr advised him to get in touch with cac.Cust sks: to<br>document case and to get his veh fixed. and running.Csr adv:<br>Will certainly document and escalate this case to the Product<br>Allegation Department.                                         |                      | <ul> <li>File # 71-566155666</li> <li>Vehicle sustained fire damage in driver side door panel and amrest.</li> <li>The origin appears to be left front door window switch.</li> <li>The driver side window master switch has been previously replaced on 7/26/07 (at 44,640 miles) – 3,630 miles before the incident.</li> <li>No exterior or engine compartment damage. After the incident the owner drove the vehicle to the dealer. The fire damage is limited to the driver side doo panel and window master switch. No open fuses were found and all fuses are properly rated.</li> <li>The hot spot is directly below the driver side door amrest – location of the window master switch.</li> <li>No welded wires or balled ends were found. Wire harness leading to the switch appears to be intact. The primary damage is to the switch itself.</li> </ul> |
| 1GKDT135862:   | <b>GM Cars</b> | 4/3/20          | 06 200   | 00 1/3/20                                    | 008    | 1/2/2008  | MA  | Customer states she drove her vehicle the night before, got<br>home at midnight and the next time she saw the vehicle it<br>was being hosed down by the fire dept. Fire dept said that it<br>was due to an electrical fire in the driver side<br><b>door</b> Customer states she lost her \$300.00 Stroller, \$60Car<br>seat, 30 Cd   s that were each \$15, and her driveway has fire<br>damage. Customer has made a claim with her insruance<br>company Customer seeks a new truck CRS Adv that the case<br>will be sent to central claims and the lead time is 7-10<br>business daysmariaruiz/atx/par/11180 | Salvaged<br>6/1/2009 | 552109 - no ETA in system - SUBRO CARRIER FOR CLAIMANT ALLEGE<br>SUBJECT VEHICLE CAUGHT ON FIRE.<br>- Cust sts: I want to talk to a supervisor about my warranty. My car has been<br>written off and I want a rental vehicle. It caught on fire.                                                                                                                                                                                                                                                                                                                                                                                                                                                                                                                                                                                                                    |
| 1GNDT135472    | <b>GM Cars</b> | 4/24/20         | 07       | 0 5/6/20                                     | 008 4  | /28/2008  | NY  | CRS contacted John/ svc mgrCRS seeks/ to verify what <b>door</b><br><b>flame</b> s came from, because there was confusion. Driver or<br>passenger?DLR advised/ Drivers side <b>door</b> had the<br><b>flame</b> s. Ashlie Garcia/ ATX/ PAR                                                                                                                                                                                                                                                                                                                                                                     | Not branded          | Took s/v to dealership and two hours later it caught on fire while parked. Fire in<br>the driver front door.<br>'- veh was originally brought here for a window concern. but while it was sitting<br>on the lot, it caught fire causing extensive damage to the driver's door, driver's<br>seat and left side of the dash.<br>- all windows heat discolored, driver side door panel melted, driverseat<br>discolored, drivers door melterd, headliner meleted, and carpet damage<br>- The veh sat in that driveway at the dirshp for 2 hours before the runner went<br>out to take a look and take it to Pulaski and when the runner went to open the<br>passenger side door flames started coming out from the door panel and it                                                                                                                                   |