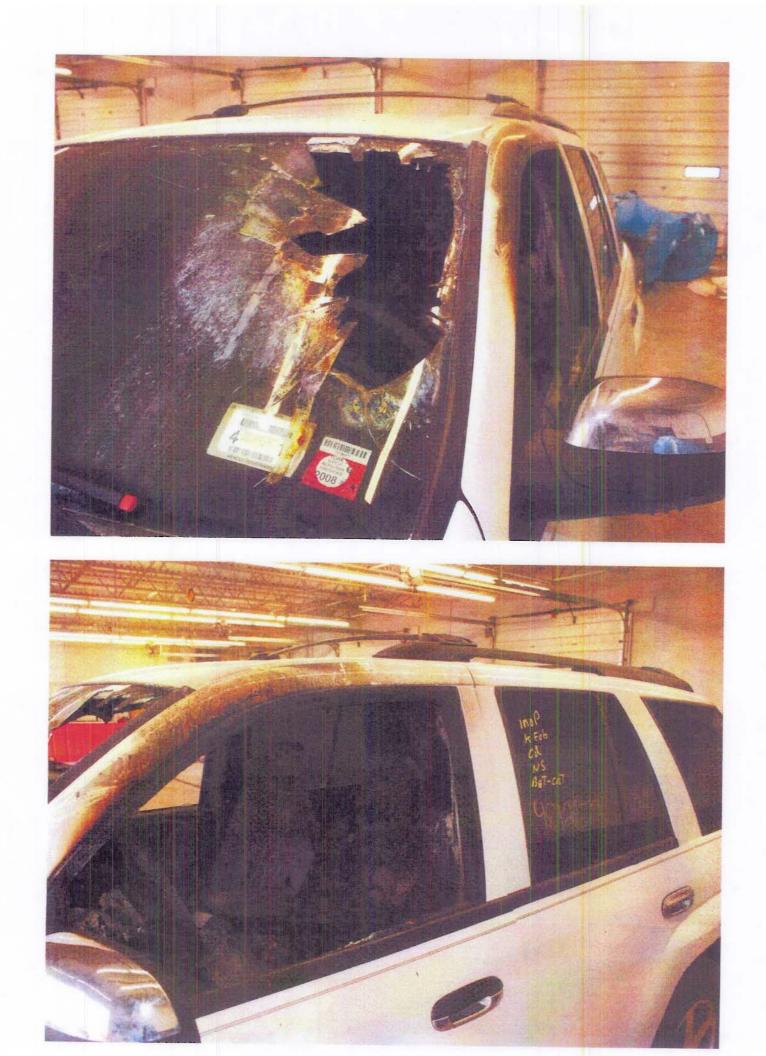

Q\_08\_d\_360\_370 TREAD panel checklist 23MY11-p.pdf Page 13 of 27

|                |                | Productio       | <u> </u> | Report                                       | _      | cident    | –   |                                                                                                                                                                                                                                                                                                                                                                                                                                                                                                                                                                                                                |                      |                                                                                                                                                                                                                                                                                                                                                                                                                                                                                                                                                                                                                                                                                                                                                                                                                                                                     |
|----------------|----------------|-----------------|----------|----------------------------------------------|--------|-----------|-----|----------------------------------------------------------------------------------------------------------------------------------------------------------------------------------------------------------------------------------------------------------------------------------------------------------------------------------------------------------------------------------------------------------------------------------------------------------------------------------------------------------------------------------------------------------------------------------------------------------------|----------------------|---------------------------------------------------------------------------------------------------------------------------------------------------------------------------------------------------------------------------------------------------------------------------------------------------------------------------------------------------------------------------------------------------------------------------------------------------------------------------------------------------------------------------------------------------------------------------------------------------------------------------------------------------------------------------------------------------------------------------------------------------------------------------------------------------------------------------------------------------------------------|
| IGNDS135472    | Source GM Cars | Date<br>8/21/20 |          | <ul> <li>Date</li> <li>4 10/23/20</li> </ul> | • Da   |           |     | Verbatim<br>DIr states - doing inventory and saw smoke coming from<br>inside a veh and opened the driver <b>door</b> and there was<br>open <b>flame</b> - was told to call and have a file created then<br>someone is going to call the dIrship back on this DIr seeks<br>creat a file and what to do next CRS advds have<br>documented this and someone will be calling the dIrship<br>within 2 business days Anna Cole/CAC/PDX/lv11 Received<br>and assigned in PAR. Linette Jackson/atx/par workflow                                                                                                        | Not branded          | Inspection Summary/Further info         File # 1-439660347         - Witness marks show the orange wire, which is the power feed to the left door module, was cut by the bracket supposed to hold the harness and connector in place at the upper left door hinge.         - Witness marks and bumed wire show the orange wire was cut by the bracket, which caused an electrical short and the melting of the wires and insulation at the connector for the interior wiring harness and left door wiring harness.         - After left front door panel was removed, there was no further damage found inside left door and after insulation was pulled back on wiring harness going to dash, there appeared to be no damage of the wiring harness in the dash.                                                                                                    |
|                |                |                 |          |                                              |        |           |     | there was an open <b>flame</b> underneath <b>door</b> pannel.                                                                                                                                                                                                                                                                                                                                                                                                                                                                                                                                                  |                      | <ul> <li>File does not meet PAR criteria because there were no flames therefore it is<br/>not a thermal event</li> </ul>                                                                                                                                                                                                                                                                                                                                                                                                                                                                                                                                                                                                                                                                                                                                            |
| 1GNDS13S262    | GM Cars        | 10/5/20         | 05 150   | 00 1/8/20                                    | 007 12 | 2/29/2006 | м   | please handle at PAR level WHITNEYTOLBERT/CAC/ATX                                                                                                                                                                                                                                                                                                                                                                                                                                                                                                                                                              | Not branded          | - dlr reparied the vehcile under warrantymariaruiz                                                                                                                                                                                                                                                                                                                                                                                                                                                                                                                                                                                                                                                                                                                                                                                                                  |
| 1GNET 165 166: | GM Cars        | 8/18/20         | 05 482   | 70 10/18/20                                  | 007 10 | )/16/2007 | 11. | Cust sts: has a 2006 trailblazer, took it to dlr. because Driver¿s<br>side <b>window switch</b> got on fire spontaneously while<br>he was driving, cust noticed smoke and some flemes coming<br>out the <b>switch</b> , which caused Damage to the in side of the<br><b>door</b> , cus sts there were No injuries.cust veh is still under<br>warranty.dlr advised him to get in touch with cac.Cust sks: to<br>document case and to get his veh fixed. and running.Csr adv:<br>Will certainly document and escalate this case to the Product<br>Allegation Department.                                         |                      | <ul> <li>File # 71-566155666</li> <li>Vehicle sustained fire damage in driver side door panel and amrest.</li> <li>The origin appears to be left front door window switch.</li> <li>The driver side window master switch has been previously replaced on 7/26/07 (at 44,640 miles) – 3,630 miles before the incident.</li> <li>No exterior or engine compartment damage. After the incident the owner drove the vehicle to the dealer. The fire damage is limited to the driver side doo panel and window master switch. No open fuses were found and all fuses are properly rated.</li> <li>The hot spot is directly below the driver side door amrest – location of the window master switch.</li> <li>No welded wires or balled ends were found. Wire harness leading to the switch appears to be intact. The primary damage is to the switch itself.</li> </ul> |
| 1GKDT135862:   | <b>GM Cars</b> | 4/3/20          | 06 200   | 00 1/3/20                                    | 008    | 1/2/2008  | MA  | Customer states she drove her vehicle the night before, got<br>home at midnight and the next time she saw the vehicle it<br>was being hosed down by the fire dept. Fire dept said that it<br>was due to an electrical fire in the driver side<br><b>door</b> Customer states she lost her \$300.00 Stroller, \$60Car<br>seat, 30 Cd   s that were each \$15, and her driveway has fire<br>damage. Customer has made a claim with her insruance<br>company Customer seeks a new truck CRS Adv that the case<br>will be sent to central claims and the lead time is 7-10<br>business daysmariaruiz/atx/par/11180 | Salvaged<br>6/1/2009 | 552109 - no ETA in system - SUBRO CARRIER FOR CLAIMANT ALLEGE<br>SUBJECT VEHICLE CAUGHT ON FIRE.<br>- Cust sts: I want to talk to a supervisor about my warranty. My car has been<br>written off and I want a rental vehicle. It caught on fire.                                                                                                                                                                                                                                                                                                                                                                                                                                                                                                                                                                                                                    |
| 1GNDT135472    | <b>GM Cars</b> | 4/24/20         | 07       | 0 5/6/20                                     | 008 4  | /28/2008  | NY  | CRS contacted John/ svc mgrCRS seeks/ to verify what <b>door</b><br><b>flame</b> s came from, because there was confusion. Driver or<br>passenger?DLR advised/ Drivers side <b>door</b> had the<br><b>flame</b> s. Ashlie Garcia/ ATX/ PAR                                                                                                                                                                                                                                                                                                                                                                     | Not branded          | Took s/v to dealership and two hours later it caught on fire while parked. Fire in<br>the driver front door.<br>'- veh was originally brought here for a window concern. but while it was sitting<br>on the lot, it caught fire causing extensive damage to the driver's door, driver's<br>seat and left side of the dash.<br>- all windows heat discolored, driver side door panel melted, driverseat<br>discolored, drivers door melterd, headliner meleted, and carpet damage<br>- The veh sat in that driveway at the dirshp for 2 hours before the runner went<br>out to take a look and take it to Pulaski and when the runner went to open the<br>passenger side door flames started coming out from the door panel and it                                                                                                                                   |