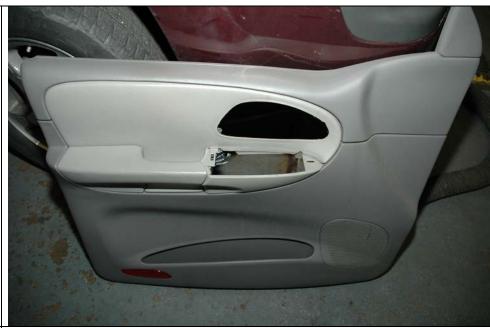

#### Symptoms / Complaints:

Power door switch inop on the drivers door

When they removed the switch you can actually see where the switch shorted on the inside. Second vehicle had exact same problem but the switch was completely gone due to the short. Allegedly had a thermal event on the door to the seat on the second vehicle.

#### Probable Cause

[Edited by FIND-21 Migration on 16-Nov-2007]

When they removed the switch you can actually see where the switch shorted on the inside. Second vehicle had exact same problem but the switch was completely gone due to the short. Allegedly had a thermal event on the door to the seat on the second vehicle.