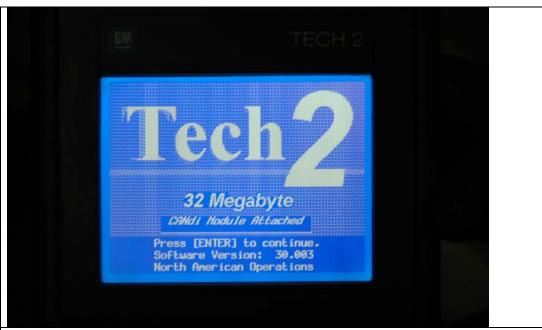

19 INTERIOR: L/F DOOR TRIM PANEL W/ POWER WINDOW CONTROL SWITCH PANEL REMOVED.

Inspection Date: 05.18.2010

Customer's Name:

Model: 2007 CHEVROLET BLAZER

<u>VIN:</u> **1GNDT13S67** 

File: **71-828912637** 



0020 SAME AS ABOVE: CLOSE-UP VIEW.



0021 FUSE PANEL JUNCTION BLOCK: UNDER LEFT REAR PASSENGER SEAT.

Inspection Date: 05.18.2010

Customer's Name:

Model:2007 CHEVROLET BLAZER

<u>VIN:</u> **1GNDT13S67** 

File: **71-828912637** 



SAME AS ABOVE: W/ L/F DOOR POWER WINDOW FUSE REMOVED (BLOWN). 0022



0023 FUSE PANEL DIAGRAM.

Customer's Name:

Inspection Date: **05.18.2010** 

Model: 2007 CHEVROLET BLAZER

<u>VIN:</u> 1GNDT13S67

File: 71-828912637\_



Customer's Name:

Inspection Date: **05.18.2010** 

Model: 2007 CHEVROLET BLAZER

**VIN: 1GNDT13S67** 

File: 71-828912637\_



0026 TECH 2 SCREEN: DEPICTING NO COMMUNICATION WITH THE L/F DOOR MODULE. NOTE: FUSE WAS BLOWN AND CONTINUED TO BLOW WHEN REPLACED (3 TIMES). EACH TIME THE FUSE WAS REPLACED, SMOKE AND ORANGE FLAMES WERE OBSERVED INTERNALLY INSIDE THE L/F DOOR POWER SWITCH ASSMBLY.



0027 INTERIOR: ATTEMPT TO SHOW FLAME AND SMOKE AS DESCRIBED ABOVE (UNSUCCESSFUL)

Customer's Name:

Model:2007 CHEVROLET BLAZER

Inspection Date: 05.18.2010

**VIN: 1GNDT13S67** 

File: **71-828912637** 



Inspection Date: 05.18.2010

Customer's Name:

Model: 2007 CHEVROLET BLAZER

<u>VIN:</u> **1GNDT13S67** 

File: **71-828912637** 



0030

EXTERIOR: R/F 3/4 VIEW.



0031

EXTERIOR: L/F 3/4 VIEW.

Inspection Date: 05.18.2010

Customer's Name:

Model: 2007 CHEVROLET BLAZER <u>VIN:</u> **1GNDT13S67** 

File: **71-828912637*