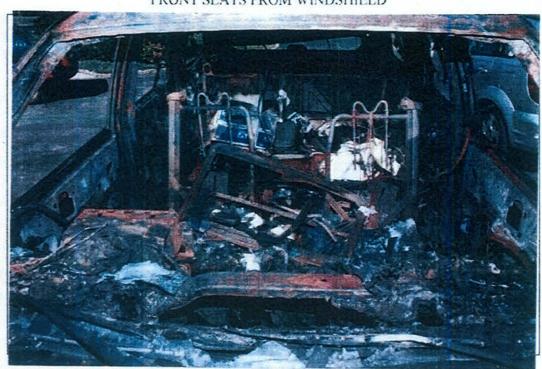

#### Symptoms / Complaints:

Power door switch inop on the drivers door

When they removed the switch you can actually see where the switch shorted on the inside. Second vehicle had exact same problem but the switch was completely gone due to the short. Allegedly had a thermal event on the door to the seat on the second vehicle.

#### Probable Cause

[Edited by FIND-21 Migration on 16-Nov-2007]

When they removed the switch you can actually see where the switch shorted on the inside. Second vehicle had exact same problem but the switch was completely gone due to the short. Allegedly had a thermal event on the door to the seat on the second vehicle.