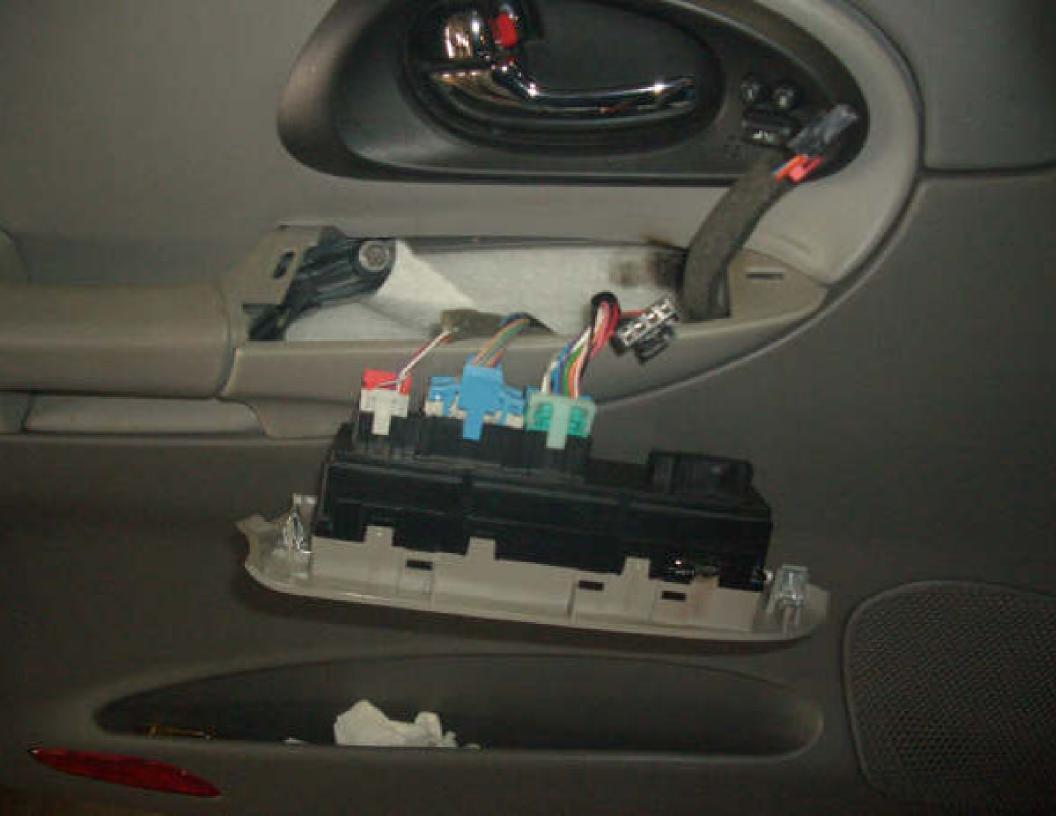

Describe events in the order in which they happend, refer to all contracts, letters, receipts, canceled checks, advertisements or other papers that will support your claim:

After car warranty was expired, in Aug 2007 the master switch (control for power windows, locks, heated seats)in the driver-side door failed - causing it to melt part of the wires and plastic casing, and caused black fumes and left burn marks on the inside of the door panel. Car was repaired (new switch installed by dealer - Robert's Auto Mall in Downingtown, PA). I called and filed a complaint with GM but they would not reimburse me for the cost of the repair. In Oct 2009, the same thing happened (master switch in the driver-side door failed - causing it to melt part of the wires and plastic casing, and caused black fumes and left burn marks on the inside of the door panel). I filed another complaint with GM and they would do nothing. This time, the car is still not repaired. Robert's Auto Mall explained to me that the part is on national backorder (to date the part has still not come in). I asked both GM and Robert's auto dealer if there would be a recall for this and they said no.

#### Symptoms / Complaints:

Power door switch inop on the drivers door

When they removed the switch you can actually see where the switch shorted on the inside. Second vehicle had exact same problem but the switch was completely gone due to the short. Allegedly had a thermal event on the door to the seat on the second vehicle.

#### Probable Cause

[Edited by FIND-21 Migration on 16-Nov-2007]

When they removed the switch you can actually see where the switch shorted on the inside. Second vehicle had exact same problem but the switch was completely gone due to the short. Allegedly had a thermal event on the door to the seat on the second vehicle.