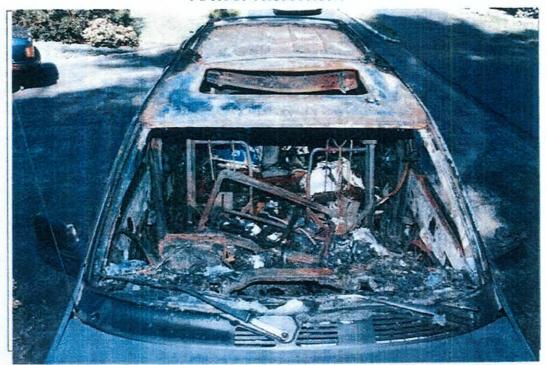

#### Symptoms / Complaints:

Power door switch inop on the drivers door

When they removed the switch you can actually see where the switch shorted on the inside. Second vehicle had exact same problem but the switch was completely gone due to the short. Allegedly had a thermal event on the door to the seat on the second vehicle.

#### Probable Cause

[Edited by FIND-21 Migration on 16-Nov-2007]

When they removed the switch you can actually see where the switch shorted on the inside. Second vehicle had exact same problem but the switch was completely gone due to the short. Allegedly had a thermal event on the door to the seat on the second vehicle.