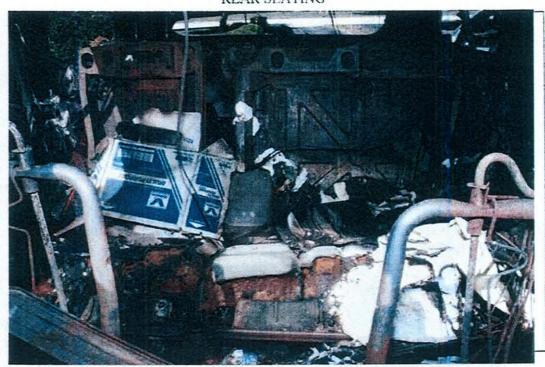

#### Symptoms / Complaints:

Power door switch inop on the drivers door

When they removed the switch you can actually see where the switch shorted on the inside. Second vehicle had exact same problem but the switch was completely gone due to the short. Allegedly had a thermal event on the door to the seat on the second vehicle.

#### Probable Cause

[Edited by FIND-21 Migration on 16-Nov-2007]

When they removed the switch you can actually see where the switch shorted on the inside. Second vehicle had exact same problem but the switch was completely gone due to the short. Allegedly had a thermal event on the door to the seat on the second vehicle.