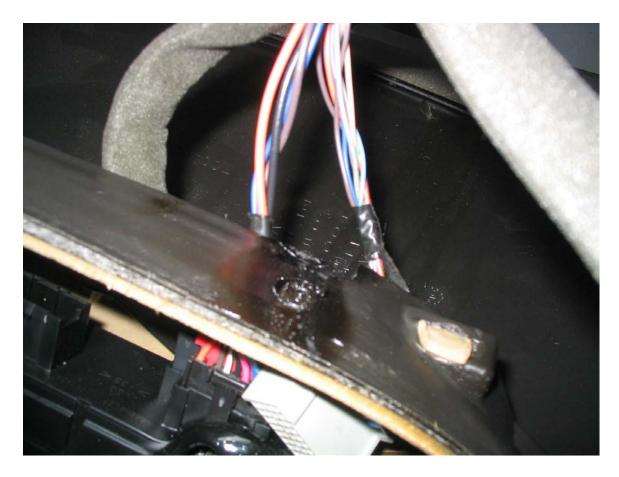

#### Symptoms / Complaints:

Power door switch inop on the drivers door

When they removed the switch you can actually see where the switch shorted on the inside. Second vehicle had exact same problem but the switch was completely gone due to the short. Allegedly had a thermal event on the door to the seat on the second vehicle.

#### Probable Cause

[Edited by FIND-21 Migration on 16-Nov-2007]

When they removed the switch you can actually see where the switch shorted on the inside. Second vehicle had exact same problem but the switch was completely gone due to the short. Allegedly had a thermal event on the door to the seat on the second vehicle.