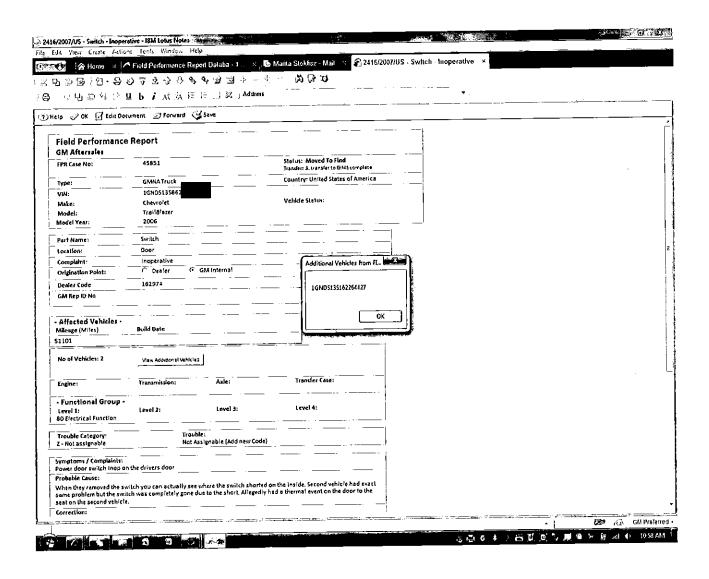

#### **Document Information**

Last Modified by: 11/17/2007 08:23:59 AM

| FPR Case No:                                        | 45851                    | <del>-</del> . <del> </del> | Status: Moved To Find                                                                   |
|-----------------------------------------------------|--------------------------|-----------------------------|-----------------------------------------------------------------------------------------|
|                                                     |                          |                             | Transfer: 3. transfer to GIMS complete                                                  |
| Туре:                                               | GMNA Truck               |                             | Country: United States of America                                                       |
| VIN:                                                | 1GNDS13S862              |                             |                                                                                         |
| Make:<br>Model:                                     | Chevrolet<br>TrailBlazer |                             | Vehicle Status:                                                                         |
| Model Year:                                         | 2006                     |                             |                                                                                         |
| Part Name:                                          | Switch                   |                             |                                                                                         |
| Location:                                           | Door                     |                             |                                                                                         |
| Complaint:                                          | Inoperative              | <u> </u>                    | <del></del>                                                                             |
| Origination Point:                                  | O Dealer                 | GM Internal                 | <del></del>                                                                             |
| Dealer Code                                         | 162974                   |                             |                                                                                         |
| GM Rep ID No                                        | <del></del>              |                             | <del></del>                                                                             |
| - Affected Vehicles -<br>Mileage (Miles)            | Build Date               |                             |                                                                                         |
| 51101                                               |                          |                             |                                                                                         |
| No of Vehicles: 2                                   |                          |                             |                                                                                         |
| Engine;                                             | Transmission:            | Axle:                       | Transfer Case:                                                                          |
| - Functional Group -                                |                          | <del></del>                 |                                                                                         |
| Level 1:<br>80 Electrical Function                  | Level 2:                 | Level 3:                    | Level 4:                                                                                |
| Trouble Category:                                   | Troul                    | ble:                        |                                                                                         |
| Z - Not assignable                                  |                          | Assignable (Add new Cod     | е)                                                                                      |
| Symptoms / Complaints:<br>Power door switch inop on | the drivers door         |                             |                                                                                         |
| Probable Cause:                                     |                          | <del></del>                 | · · · · · · · · · · · · · · · ·                                                         |
|                                                     | ch was completely gone o |                             | ed on the inside. Second vehicle had exact<br>ly had a thermal event on the door to the |
| Correction:                                         |                          |                             |                                                                                         |
| Replaced switch on first vin                        | <u>.</u>                 |                             |                                                                                         |
| Sample Parts Available:                             | Part No:                 |                             |                                                                                         |