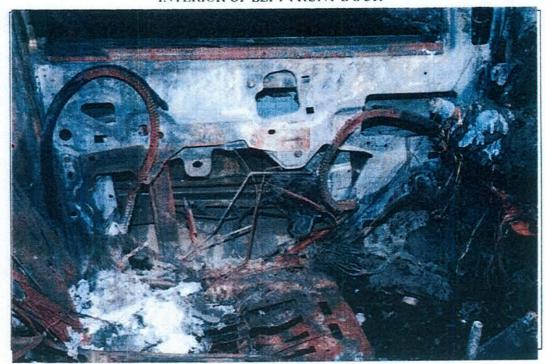

#### Symptoms / Complaints:

Power door switch inop on the drivers door

When they removed the switch you can actually see where the switch shorted on the inside. Second vehicle had exact same problem but the switch was completely gone due to the short. Allegedly had a thermal event on the door to the seat on the second vehicle.

#### Probable Cause

[Edited by FIND-21 Migration on 16-Nov-2007]

When they removed the switch you can actually see where the switch shorted on the inside. Second vehicle had exact same problem but the switch was completely gone due to the short. Allegedly had a thermal event on the door to the seat on the second vehicle.