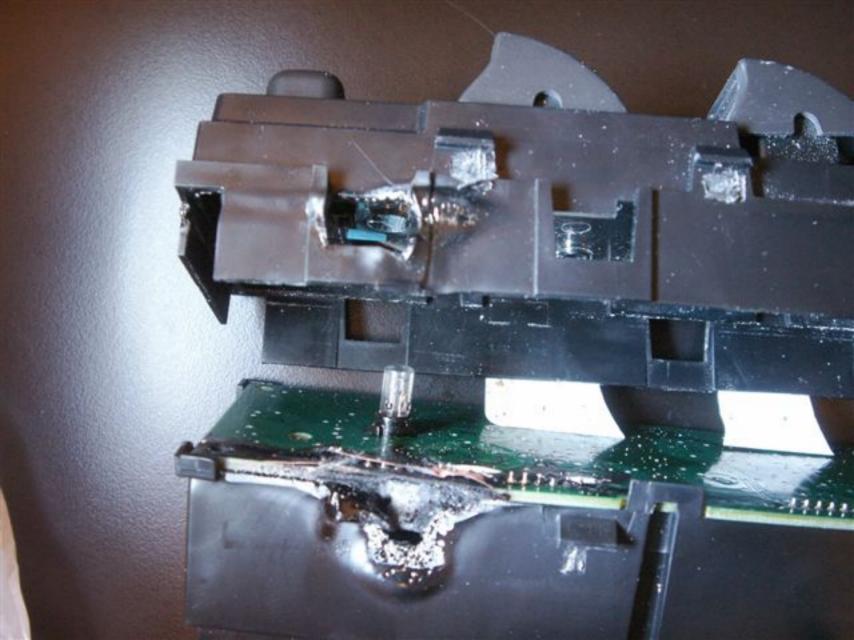

#### Symptoms / Complaints:

Power door switch inop on the drivers door

When they removed the switch you can actually see where the switch shorted on the inside. Second vehicle had exact same problem but the switch was completely gone due to the short. Allegedly had a thermal event on the door to the seat on the second vehicle.

#### Probable Cause

[Edited by FIND-21 Migration on 16-Nov-2007]

When they removed the switch you can actually see where the switch shorted on the inside. Second vehicle had exact same problem but the switch was completely gone due to the short. Allegedly had a thermal event on the door to the seat on the second vehicle.