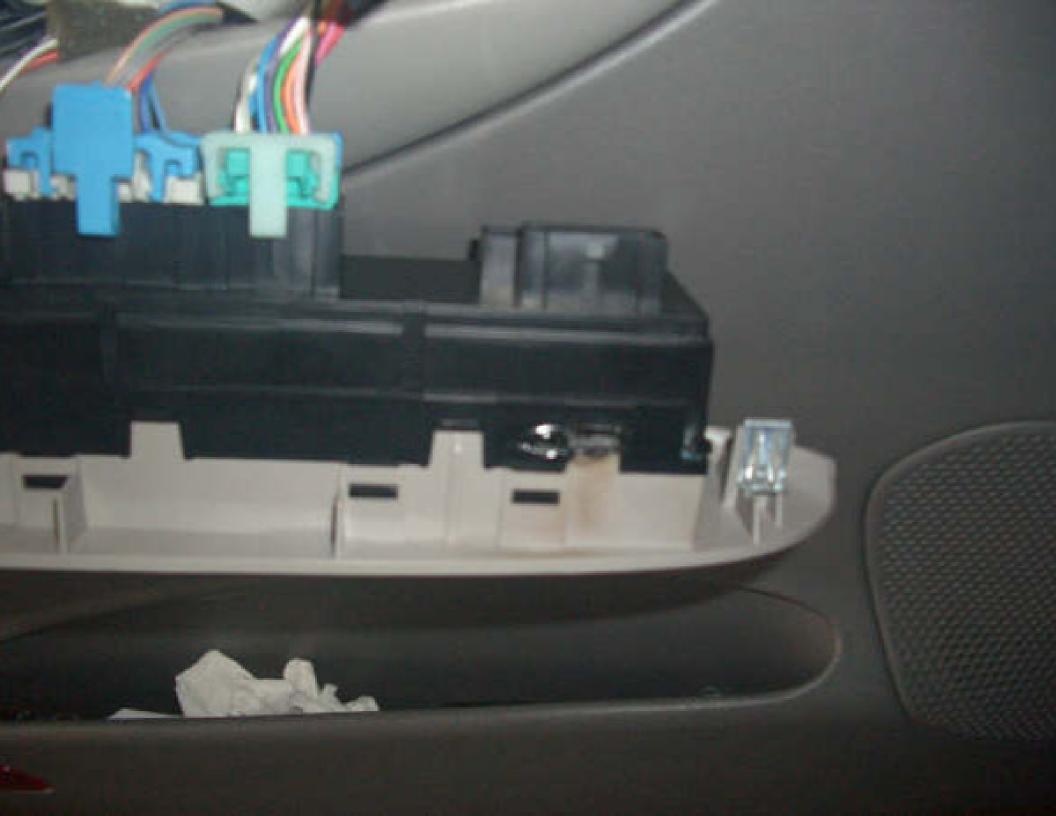

Describe events in the order in which they happend, refer to all contracts, letters, receipts, canceled checks, advertisements or other papers that will support your claim:

After car warranty was expired, in Aug 2007 the master switch (control for power windows, locks, heated seats)in the driver-side door failed - causing it to melt part of the wires and plastic casing, and caused black fumes and left burn marks on the inside of the door panel. Car was repaired (new switch installed by dealer - Robert's Auto Mall in Downingtown, PA). I called and filed a complaint with GM but they would not reimburse me for the cost of the repair. In Oct 2009, the same thing happened (master switch in the driver-side door failed - causing it to melt part of the wires and plastic casing, and caused black fumes and left burn marks on the inside of the door panel). I filed another complaint with GM and they would do nothing. This time, the car is still not repaired. Robert's Auto Mall explained to me that the part is on national backorder (to date the part has still not come in). I asked both GM and Robert's auto dealer if there would be a recall for this and they said no.

#### Symptoms / Complaints:

Power door switch inop on the drivers door

When they removed the switch you can actually see where the switch shorted on the inside. Second vehicle had exact same problem but the switch was completely gone due to the short. Allegedly had a thermal event on the door to the seat on the second vehicle.

#### Probable Cause

[Edited by FIND-21 Migration on 16-Nov-2007]

When they removed the switch you can actually see where the switch shorted on the inside. Second vehicle had exact same problem but the switch was completely gone due to the short. Allegedly had a thermal event on the door to the seat on the second vehicle.