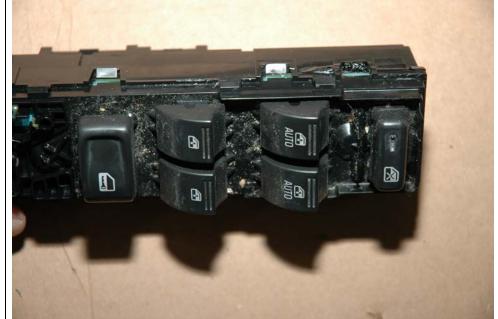

#### Symptoms / Complaints:

Power door switch inop on the drivers door

When they removed the switch you can actually see where the switch shorted on the inside. Second vehicle had exact same problem but the switch was completely gone due to the short. Allegedly had a thermal event on the door to the seat on the second vehicle.