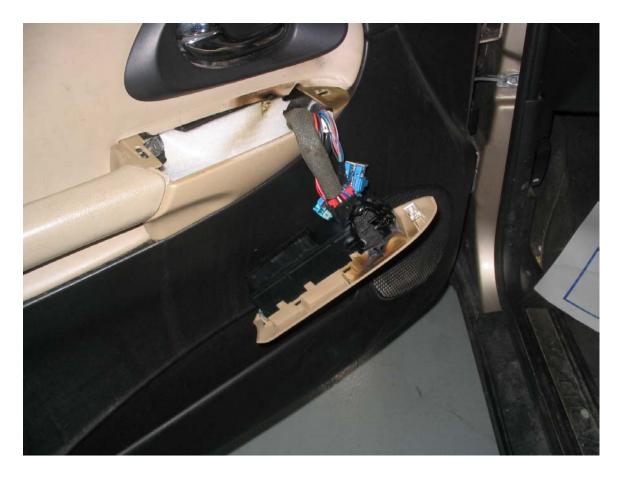

#### Symptoms / Complaints:

Power door switch inop on the drivers door

When they removed the switch you can actually see where the switch shorted on the inside. Second vehicle had exact same problem but the switch was completely gone due to the short. Allegedly had a thermal event on the door to the seat on the second vehicle.