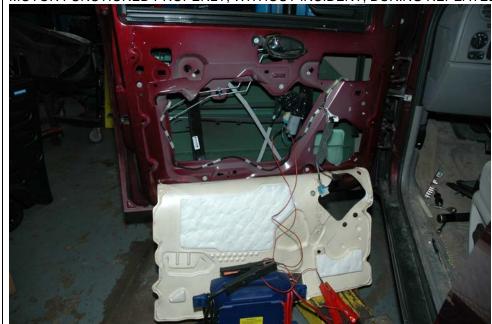

Describe events in the order in which they happend, refer to all contracts, letters, receipts, canceled checks, advertisements or other papers that will support your claim:

After car warranty was expired, in Aug 2007 the master switch (control for power windows, locks, heated seats)in the driver-side door failed - causing it to melt part of the wires and plastic casing, and caused black fumes and left burn marks on the inside of the door panel. Car was repaired (new switch installed by dealer - Robert's Auto Mall in Downingtown, PA). I called and filed a complaint with GM but they would not reimburse me for the cost of the repair. In Oct 2009, the same thing happened (master switch in the driver-side door failed - causing it to melt part of the wires and plastic casing, and caused black fumes and left burn marks on the inside of the door panel). I filed another complaint with GM and they would do nothing. This time, the car is still not repaired. Robert's Auto Mall explained to me that the part is on national backorder (to date the part has still not come in). I asked both GM and Robert's auto dealer if there would be a recall for this and they said no.