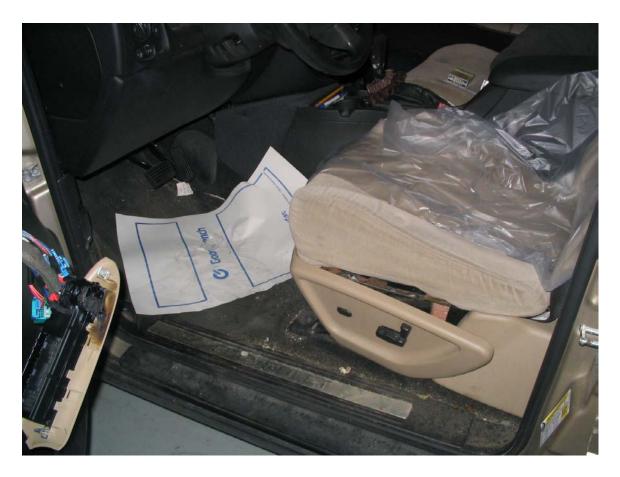

| Field Performance GM Aftersales                                                            | e Report                          |                                   |                                   |
|--------------------------------------------------------------------------------------------|-----------------------------------|-----------------------------------|-----------------------------------|
| FPR Case No:                                                                               | 48392                             |                                   | Status: Saved                     |
| Туре:                                                                                      | GMNA Truck                        |                                   | Country: United States of America |
| VIN:                                                                                       | 1GNDT13S6622                      |                                   | •                                 |
| Make:                                                                                      | Chevrolet                         |                                   | Vehicle Status:                   |
| Model:                                                                                     | TrailBlazer                       |                                   |                                   |
| Model Year:                                                                                | 2006                              |                                   |                                   |
| Part Name:                                                                                 | Door Module                       |                                   |                                   |
| Location:                                                                                  | Drivers                           |                                   |                                   |
| Complaint:                                                                                 | Shorted                           |                                   |                                   |
| Origination Point:                                                                         | Dealer O                          | GM Internal                       |                                   |
| Dealer Code                                                                                | 115086                            |                                   |                                   |
| GM Rep ID No                                                                               |                                   |                                   |                                   |
| - Affected Vehicles -<br>Mileage (Miles)<br>26300                                          | Build Date                        |                                   |                                   |
| No of Vehicles: 1                                                                          |                                   |                                   |                                   |
| Engine:                                                                                    | Transmission:                     | Axle:                             | Transfer Case:                    |
| - Functional Group -                                                                       |                                   |                                   |                                   |
| Level 1:                                                                                   | Level 2:                          | Level 3:                          | Level 4:                          |
| 80 Electrical Function                                                                     | 06 Power & Signal<br>Distribution | 03 Power & Ground<br>Distribution |                                   |
| Trouble Category:<br>Z - Not assignable                                                    | Troubl<br>Not As                  | e:<br>signable (Add new Code)     |                                   |
| Symptoms / Complaints: Road testing vehicle. Put d prevent further damage. Probable Cause: | iown drivers window, alleg        | ged smoke from door module<br>,   | . Remove module and unplug to     |
| Drivers door module shorte                                                                 | ed R&R door nanel inspect         | wire harness                      | •                                 |
| Correction:                                                                                | sa, nan addi panci mopeci         | THE HUITICOS                      |                                   |
| Replace drivers door modu                                                                  | lle and reprogram                 |                                   |                                   |
| Cample Darte Availables                                                                    | Part No:                          |                                   |                                   |
| Sample Parts Available:  Yes No                                                            | Part NO:                          |                                   |                                   |
| Remark/ Location of Parts:                                                                 | ·                                 |                                   |                                   |
| RO# 63388 TAC# 10253480                                                                    |                                   |                                   |                                   |