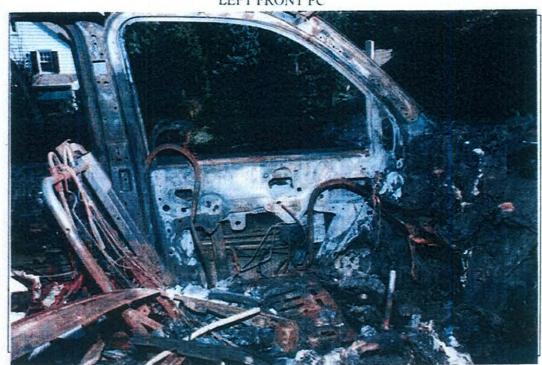

#### Symptoms / Complaints:

Power door switch inop on the drivers door

When they removed the switch you can actually see where the switch shorted on the inside. Second vehicle had exact same problem but the switch was completely gone due to the short. Allegedly had a thermal event on the door to the seat on the second vehicle.

#### Probable Cause

[Edited by FIND-21 Migration on 16-Nov-2007]

When they removed the switch you can actually see where the switch shorted on the inside. Second vehicle had exact same problem but the switch was completely gone due to the short. Allegedly had a thermal event on the door to the seat on the second vehicle.