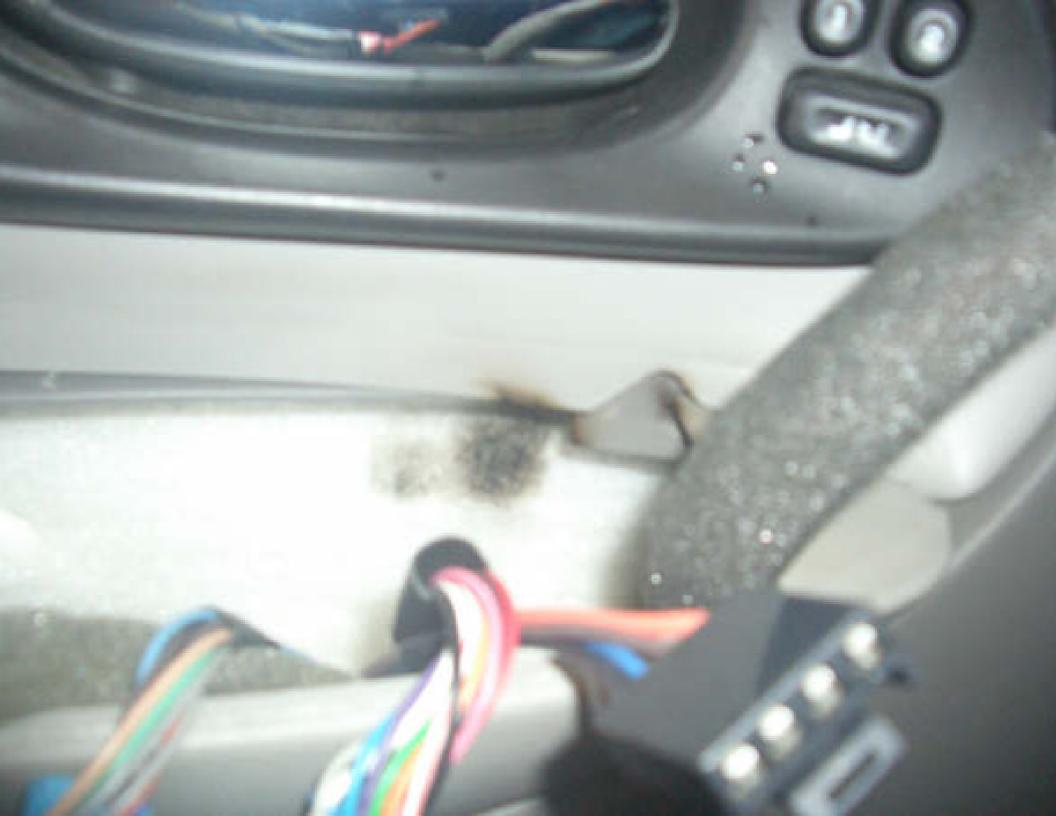

Describe events in the order in which they happend, refer to all contracts, letters, receipts, canceled checks, advertisements or other papers that will support your claim:

After car warranty was expired, in Aug 2007 the master switch (control for power windows, locks, heated seats)in the driver-side door failed - causing it to melt part of the wires and plastic casing, and caused black fumes and left burn marks on the inside of the door panel. Car was repaired (new switch installed by dealer - Robert's Auto Mall in Downingtown, PA). I called and filed a complaint with GM but they would not reimburse me for the cost of the repair. In Oct 2009, the same thing happened (master switch in the driver-side door failed - causing it to melt part of the wires and plastic casing, and caused black fumes and left burn marks on the inside of the door panel). I filed another complaint with GM and they would do nothing. This time, the car is still not repaired. Robert's Auto Mall explained to me that the part is on national backorder (to date the part has still not come in). I asked both GM and Robert's auto dealer if there would be a recall for this and they said no.