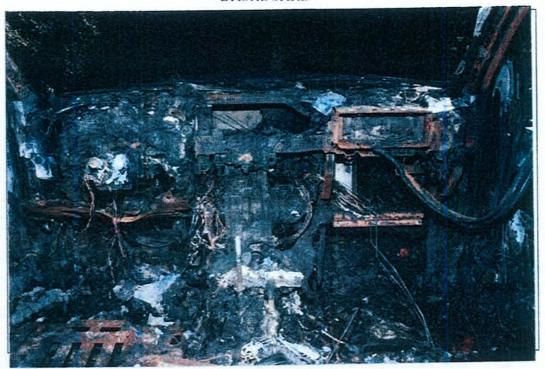

#### Symptoms / Complaints:

Power door switch inop on the drivers door

When they removed the switch you can actually see where the switch shorted on the inside. Second vehicle had exact same problem but the switch was completely gone due to the short. Allegedly had a thermal event on the door to the seat on the second vehicle.

#### Probable Cause

[Edited by FIND-21 Migration on 16-Nov-2007]

When they removed the switch you can actually see where the switch shorted on the inside. Second vehicle had exact same problem but the switch was completely gone due to the short. Allegedly had a thermal event on the door to the seat on the second vehicle.