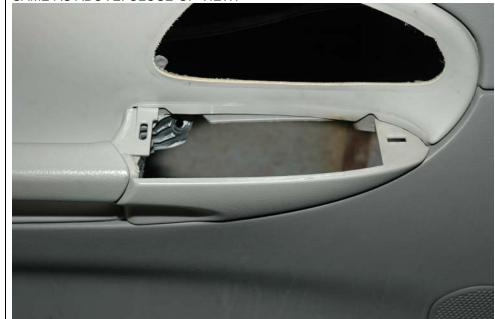

#### Symptoms / Complaints:

Power door switch inop on the drivers door

When they removed the switch you can actually see where the switch shorted on the inside. Second vehicle had exact same problem but the switch was completely gone due to the short. Allegedly had a thermal event on the door to the seat on the second vehicle.

#### Probable Cause

[Edited by FIND-21 Migration on 16-Nov-2007]

When they removed the switch you can actually see where the switch shorted on the inside. Second vehicle had exact same problem but the switch was completely gone due to the short. Allegedly had a thermal event on the door to the seat on the second vehicle.