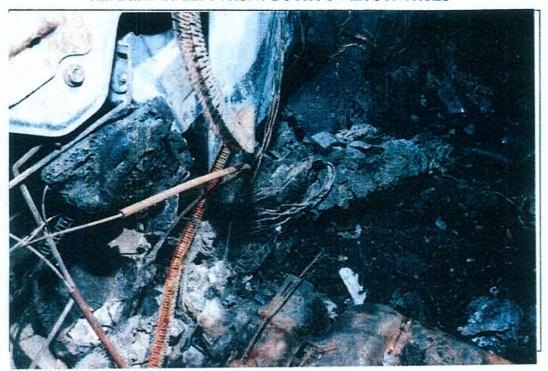

#### Symptoms / Complaints:

Power door switch inop on the drivers door

When they removed the switch you can actually see where the switch shorted on the inside. Second vehicle had exact same problem but the switch was completely gone due to the short. Allegedly had a thermal event on the door to the seat on the second vehicle.

#### Probable Cause

[Edited by FIND-21 Migration on 16-Nov-2007]

When they removed the switch you can actually see where the switch shorted on the inside. Second vehicle had exact same problem but the switch was completely gone due to the short. Allegedly had a thermal event on the door to the seat on the second vehicle.