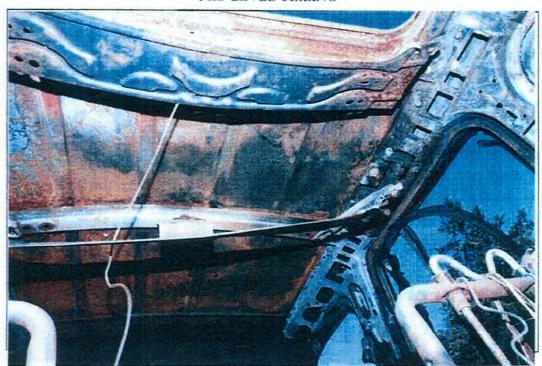

#### Symptoms / Complaints:

Power door switch inop on the drivers door

When they removed the switch you can actually see where the switch shorted on the inside. Second vehicle had exact same problem but the switch was completely gone due to the short. Allegedly had a thermal event on the door to the seat on the second vehicle.

#### Probable Cause

[Edited by FIND-21 Migration on 16-Nov-2007]

When they removed the switch you can actually see where the switch shorted on the inside. Second vehicle had exact same problem but the switch was completely gone due to the short. Allegedly had a thermal event on the door to the seat on the second vehicle.