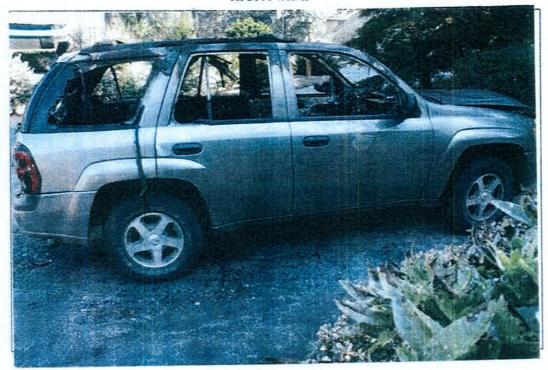

#### Symptoms / Complaints:

Power door switch inop on the drivers door

When they removed the switch you can actually see where the switch shorted on the inside. Second vehicle had exact same problem but the switch was completely gone due to the short. Allegedly had a thermal event on the door to the seat on the second vehicle.

#### Probable Cause

[Edited by FIND-21 Migration on 16-Nov-2007]

When they removed the switch you can actually see where the switch shorted on the inside. Second vehicle had exact same problem but the switch was completely gone due to the short. Allegedly had a thermal event on the door to the seat on the second vehicle.