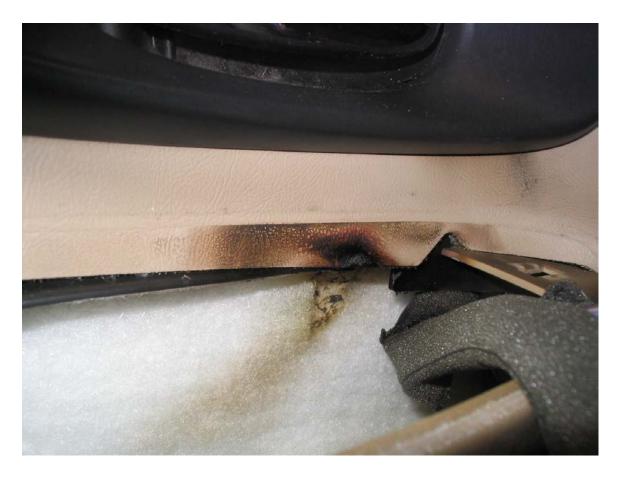

Describe events in the order in which they happend, refer to all contracts, letters, receipts, canceled checks, advertisements or other papers that will support your claim:

After car warranty was expired, in Aug 2007 the master switch (control for power windows, locks, heated seats)in the driver-side door failed - causing it to melt part of the wires and plastic casing, and caused black fumes and left burn marks on the inside of the door panel. Car was repaired (new switch installed by dealer - Robert's Auto Mall in Downingtown, PA). I called and filed a complaint with GM but they would not reimburse me for the cost of the repair. In Oct 2009, the same thing happened (master switch in the driver-side door failed - causing it to melt part of the wires and plastic casing, and caused black fumes and left burn marks on the inside of the door panel). I filed another complaint with GM and they would do nothing. This time, the car is still not repaired. Robert's Auto Mall explained to me that the part is on national backorder (to date the part has still not come in). I asked both GM and Robert's auto dealer if there would be a recall for this and they said no.