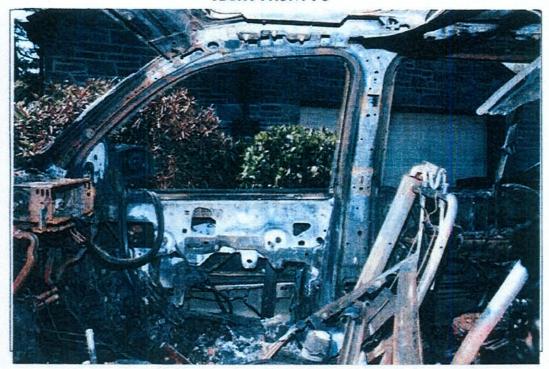

#### Symptoms / Complaints:

Power door switch inop on the drivers door

When they removed the switch you can actually see where the switch shorted on the inside. Second vehicle had exact same problem but the switch was completely gone due to the short. Allegedly had a thermal event on the door to the seat on the second vehicle.

#### Probable Cause

[Edited by FIND-21 Migration on 16-Nov-2007]

When they removed the switch you can actually see where the switch shorted on the inside. Second vehicle had exact same problem but the switch was completely gone due to the short. Allegedly had a thermal event on the door to the seat on the second vehicle.