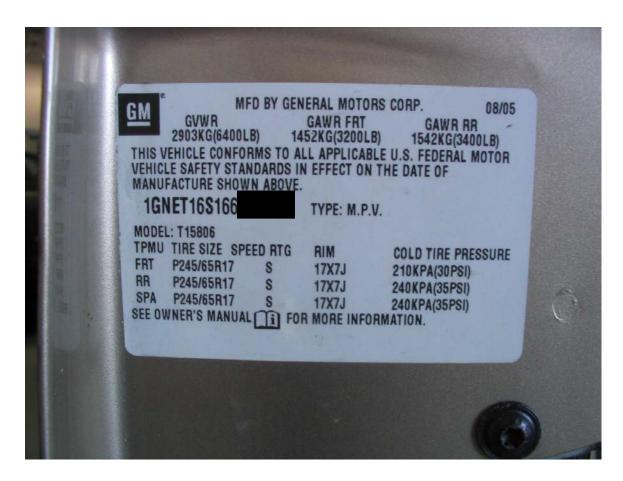

#### **Document Information**

Last Modified by: 11/17/2007 08:23:59 AM

| FPR Case No:                                        | 45851                    | <del>-</del> . <del> </del> | Status: Moved To Find                                                                   |
|-----------------------------------------------------|--------------------------|-----------------------------|-----------------------------------------------------------------------------------------|
|                                                     |                          |                             | Transfer: 3. transfer to GIMS complete                                                  |
| Туре:                                               | GMNA Truck               |                             | Country: United States of America                                                       |
| VIN:                                                | 1GNDS13S862              |                             |                                                                                         |
| Make:<br>Model:                                     | Chevrolet<br>TrailBlazer |                             | Vehicle Status:                                                                         |
| Model Year:                                         | 2006                     |                             |                                                                                         |
| Part Name:                                          | Switch                   |                             |                                                                                         |
| Location:                                           | Door                     |                             |                                                                                         |
| Complaint:                                          | Inoperative              | <u> </u>                    | <del></del>                                                                             |
| Origination Point:                                  | O Dealer                 | GM Internal                 | <del></del>                                                                             |
| Dealer Code                                         | 162974                   |                             |                                                                                         |
| GM Rep ID No                                        | <del></del>              |                             | <del></del>                                                                             |
| - Affected Vehicles -<br>Mileage (Miles)            | Build Date               |                             |                                                                                         |
| 51101                                               |                          |                             |                                                                                         |
| No of Vehicles: 2                                   |                          |                             |                                                                                         |
| Engine;                                             | Transmission:            | Axle:                       | Transfer Case:                                                                          |
| - Functional Group -                                |                          | <del></del>                 |                                                                                         |
| Level 1:<br>80 Electrical Function                  | Level 2:                 | Level 3:                    | Level 4:                                                                                |
| Trouble Category:                                   | Troul                    | ble:                        |                                                                                         |
| Z - Not assignable                                  |                          | Assignable (Add new Cod     | е)                                                                                      |
| Symptoms / Complaints:<br>Power door switch inop on | the drivers door         |                             |                                                                                         |
| Probable Cause:                                     |                          | <del></del>                 | · · · · · · · · · · · · · · · ·                                                         |
|                                                     | ch was completely gone o |                             | ed on the inside. Second vehicle had exact<br>ly had a thermal event on the door to the |
| Correction:                                         |                          |                             |                                                                                         |
| Replaced switch on first vin                        | <u>.</u>                 |                             |                                                                                         |
| Sample Parts Available:                             | Part No:                 |                             |                                                                                         |