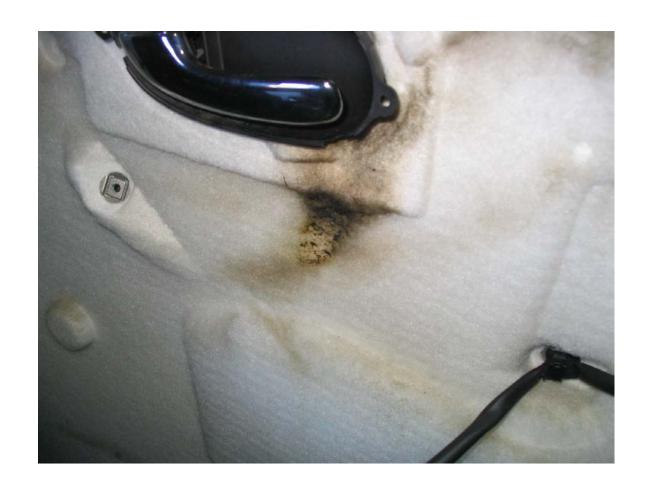

| Field Performance GM Aftersales                                                            | e Report                          |                                   |                                   |
|--------------------------------------------------------------------------------------------|-----------------------------------|-----------------------------------|-----------------------------------|
| FPR Case No:                                                                               | 48392                             |                                   | Status: Saved                     |
| Туре:                                                                                      | GMNA Truck                        |                                   | Country: United States of America |
| VIN:                                                                                       | 1GNDT13S6622                      |                                   | •                                 |
| Make:                                                                                      | Chevrolet                         |                                   | Vehicle Status:                   |
| Model:                                                                                     | TrailBlazer                       |                                   |                                   |
| Model Year:                                                                                | 2006                              |                                   |                                   |
| Part Name:                                                                                 | Door Module                       |                                   |                                   |
| Location:                                                                                  | Drivers                           |                                   |                                   |
| Complaint:                                                                                 | Shorted                           |                                   |                                   |
| Origination Point:                                                                         | Dealer O                          | GM Internal                       |                                   |
| Dealer Code                                                                                | 115086                            |                                   |                                   |
| GM Rep ID No                                                                               |                                   |                                   |                                   |
| - Affected Vehicles -<br>Mileage (Miles)<br>26300                                          | Build Date                        |                                   |                                   |
| No of Vehicles: 1                                                                          |                                   |                                   |                                   |
| Engine:                                                                                    | Transmission:                     | Axle:                             | Transfer Case:                    |
| - Functional Group -                                                                       |                                   |                                   |                                   |
| Level 1:                                                                                   | Level 2:                          | Level 3:                          | Level 4:                          |
| 80 Electrical Function                                                                     | 06 Power & Signal<br>Distribution | 03 Power & Ground<br>Distribution |                                   |
| Trouble Category:<br>Z - Not assignable                                                    | Troubl<br>Not As                  | e:<br>signable (Add new Code)     |                                   |
| Symptoms / Complaints: Road testing vehicle. Put d prevent further damage. Probable Cause: | iown drivers window, alleg        | ged smoke from door module<br>,   | . Remove module and unplug to     |
| Drivers door module shorte                                                                 | ed R&R door nanel inspect         | wire harness                      | •                                 |
| Correction:                                                                                | sa, nan addi panci mopeci         | THE HUITICOS                      |                                   |
| Replace drivers door modu                                                                  | lle and reprogram                 |                                   |                                   |
| Cample Darte Availables                                                                    | Part No:                          |                                   |                                   |
| Sample Parts Available:  Yes No                                                            | Part NO:                          |                                   |                                   |
| Remark/ Location of Parts:                                                                 | ·                                 |                                   |                                   |
| RO# 63388 TAC# 10253480                                                                    |                                   |                                   |                                   |

02/27/2012 11:08:06 AM

| Field Performance GM Aftersales                     | e Report                 |                             |                                       |
|-----------------------------------------------------|--------------------------|-----------------------------|---------------------------------------|
| FPR Case No:                                        | 50031                    |                             | Status: Saved                         |
|                                                     |                          |                             | Transfer:                             |
| Туре:                                               | GMNA Truck               |                             | Country: United States of Americ      |
| VIN:                                                | 1GNDT13S872              |                             |                                       |
| Make:                                               | Chevrolet                |                             | Vehicle Status:                       |
| Model:                                              | TrailBlazer              |                             |                                       |
| Model Year:                                         | 2007                     |                             | <u></u>                               |
| Part Name:                                          | Module                   |                             |                                       |
| Location:                                           | Power Door Switch        |                             |                                       |
| Complaint:                                          | Power Windows Inop       |                             |                                       |
| Origination Point:                                  | Dealer O                 | GM Internal                 |                                       |
| Dealer Code                                         | 206163                   |                             |                                       |
| GM Rep ID No                                        | <del></del>              |                             |                                       |
|                                                     |                          |                             |                                       |
| - Affected Vehicles -                               | ,                        | •                           |                                       |
| Mileage (Miles)                                     | Build Date               |                             | •                                     |
| 12585                                               |                          |                             | <u> </u>                              |
| No of Vehicles: 1  Engine:                          | Transmission:            | Axle:                       | Transfer Case:                        |
|                                                     | <del></del>              |                             |                                       |
| - Functional Group -                                | Level 2:                 | Level 3:                    | Level 4:                              |
| Level 1:<br>80 Electrical Function                  | 06 Power & Signal        | Level 3.                    | ECVCI 4.                              |
|                                                     | Distribution             |                             |                                       |
| Trouble Category:<br>Z - Not assignable             | Troubl<br>Not As         | e:<br>signable (Add new Coo | de)                                   |
| Symptoms / Complaints: Power windows inoperativ     | /e -                     |                             | ·                                     |
| Probable Cause:                                     |                          | - · · · <del></del>         |                                       |
| Shorted circuits Internal to                        | the switch               |                             |                                       |
| Correction:                                         |                          |                             | · · · · · · · · · · · · · · · · · · · |
| Replaced and programme                              | d power door switch/modu | le                          |                                       |
| Sample Parts Available:  Yes No                     | Part No:                 |                             |                                       |
| Remark/ Location of Parts<br>RO# 399547 TAC# 105129 |                          |                             |                                       |

Date last accessed:

02/27/2012 11:09:12 AM

| GM Aftersales                                                                                                      |                        |                               |                                    |
|--------------------------------------------------------------------------------------------------------------------|------------------------|-------------------------------|------------------------------------|
| FPR Case No:                                                                                                       | 53142                  |                               | Status: Saved Transfer:            |
|                                                                                                                    |                        |                               | Country: United States of Americ   |
| Туре:                                                                                                              | GMNA Truck             |                               | Country: Officed States of America |
| VIN:                                                                                                               | 1GNDT13S062            |                               | Vehicle Status:                    |
| Make:                                                                                                              | Chevrolet              |                               | venicle status.                    |
| Model:                                                                                                             | TrailBlazer            |                               |                                    |
| Model Year:                                                                                                        |                        |                               |                                    |
| Part Name:                                                                                                         | Door Module            |                               |                                    |
| Location:                                                                                                          | Driver Door            |                               |                                    |
| Complaint:                                                                                                         | Switches Inop          |                               |                                    |
| Origination Point:                                                                                                 | Dealer O               | M Internal                    |                                    |
| Dealer Code                                                                                                        |                        |                               |                                    |
| GM Rep ID No                                                                                                       | — — — —                |                               |                                    |
|                                                                                                                    |                        |                               |                                    |
| - Affected Vehicles -                                                                                              |                        |                               |                                    |
| Mileage (Miles)                                                                                                    | Build Date             |                               | ·<br>- —-!                         |
| 51375                                                                                                              |                        |                               |                                    |
| No of Vehicles: 1  Engine:                                                                                         | Transmission:          | Axle:                         | Transfer Case:                     |
|                                                                                                                    |                        |                               |                                    |
| - Functional Group -                                                                                               | Level 2:               | Level 3:                      | Level 4:                           |
| Level 1:<br>80 Electrical Function                                                                                 | 03 Body Interior &     | 06 Electronic Body            |                                    |
| 80 Electrical Function                                                                                             | Exterior               | Module                        |                                    |
|                                                                                                                    |                        |                               |                                    |
|                                                                                                                    | =                      |                               |                                    |
| Trouble Category:<br>Z - Not assignable                                                                            | Troubl<br>Not As       | e:<br>signable (Add new Code) |                                    |
|                                                                                                                    | Not As                 |                               |                                    |
| Z - Not assignable  Symptoms / Complaints:                                                                         | Not As                 |                               |                                    |
| Z - Not assignable  Symptoms / Complaints:  Drivers Door Module Switch                                             | Not As  hes inop (all) |                               |                                    |
| Z - Not assignable  Symptoms / Complaints:  Drivers Door Module Switch  Probable Cause:                            | Not As  hes inop (all) |                               |                                    |
| Z - Not assignable  Symptoms / Complaints: Drivers Door Module Switch  Probable Cause: Allegedly thermal event int | Not As hes inop (all)  |                               |                                    |

Describe events in the order in which they happend, refer to all contracts, letters, receipts, canceled checks, advertisements or other papers that will support your claim:

After car warranty was expired, in Aug 2007 the master switch (control for power windows, locks, heated seats)in the driver-side door failed - causing it to melt part of the wires and plastic casing, and caused black fumes and left burn marks on the inside of the door panel. Car was repaired (new switch installed by dealer - Robert's Auto Mall in Downingtown, PA). I called and filed a complaint with GM but they would not reimburse me for the cost of the repair. In Oct 2009, the same thing happened (master switch in the driver-side door failed - causing it to melt part of the wires and plastic casing, and caused black fumes and left burn marks on the inside of the door panel). I filed another complaint with GM and they would do nothing. This time, the car is still not repaired. Robert's Auto Mall explained to me that the part is on national backorder (to date the part has still not come in). I asked both GM and Robert's auto dealer if there would be a recall for this and they said no.