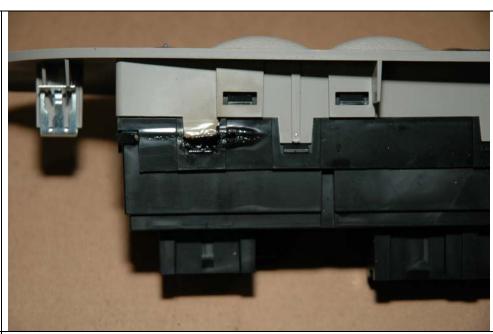

#### Symptoms / Complaints:

Power door switch inop on the drivers door

When they removed the switch you can actually see where the switch shorted on the inside. Second vehicle had exact same problem but the switch was completely gone due to the short. Allegedly had a thermal event on the door to the seat on the second vehicle.

#### Probable Cause

[Edited by FIND-21 Migration on 16-Nov-2007]

When they removed the switch you can actually see where the switch shorted on the inside. Second vehicle had exact same problem but the switch was completely gone due to the short. Allegedly had a thermal event on the door to the seat on the second vehicle.