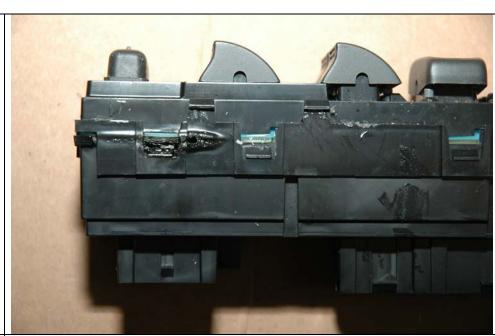

#### Symptoms / Complaints:

Power door switch inop on the drivers door

When they removed the switch you can actually see where the switch shorted on the inside. Second vehicle had exact same problem but the switch was completely gone due to the short. Allegedly had a thermal event on the door to the seat on the second vehicle.