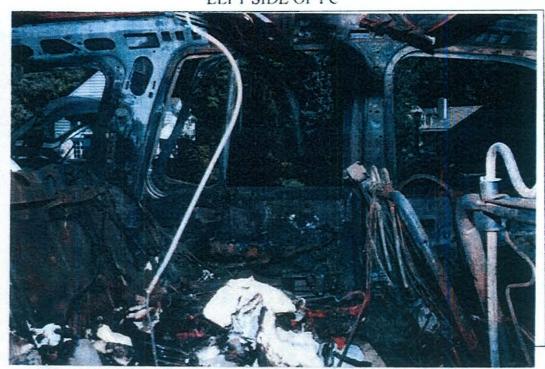

#### Symptoms / Complaints:

Power door switch inop on the drivers door

When they removed the switch you can actually see where the switch shorted on the inside. Second vehicle had exact same problem but the switch was completely gone due to the short. Allegedly had a thermal event on the door to the seat on the second vehicle.

#### Probable Cause

[Edited by FIND-21 Migration on 16-Nov-2007]

When they removed the switch you can actually see where the switch shorted on the inside. Second vehicle had exact same problem but the switch was completely gone due to the short. Allegedly had a thermal event on the door to the seat on the second vehicle.