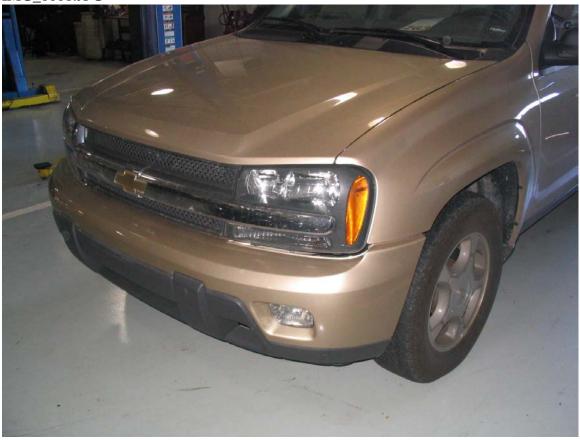

#### Symptoms / Complaints:

Power door switch inop on the drivers door

When they removed the switch you can actually see where the switch shorted on the inside. Second vehicle had exact same problem but the switch was completely gone due to the short. Allegedly had a thermal event on the door to the seat on the second vehicle.

#### Probable Cause

[Edited by FIND-21 Migration on 16-Nov-2007]

When they removed the switch you can actually see where the switch shorted on the inside. Second vehicle had exact same problem but the switch was completely gone due to the short. Allegedly had a thermal event on the door to the seat on the second vehicle.