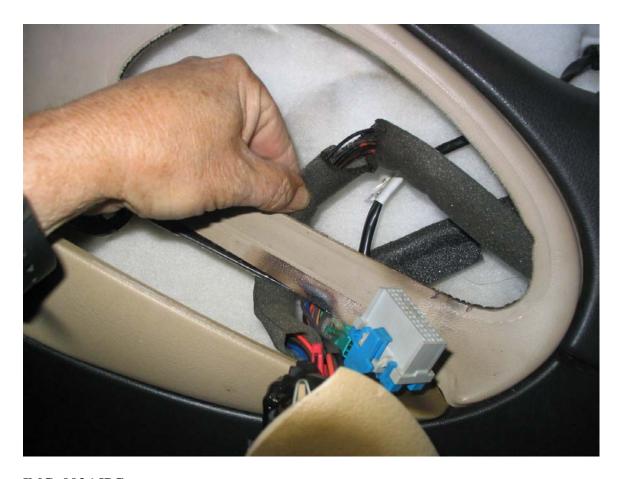

#### Symptoms / Complaints:

Power door switch inop on the drivers door

When they removed the switch you can actually see where the switch shorted on the inside. Second vehicle had exact same problem but the switch was completely gone due to the short. Allegedly had a thermal event on the door to the seat on the second vehicle.

#### Probable Cause

[Edited by FIND-21 Migration on 16-Nov-2007]

When they removed the switch you can actually see where the switch shorted on the inside. Second vehicle had exact same problem but the switch was completely gone due to the short. Allegedly had a thermal event on the door to the seat on the second vehicle.