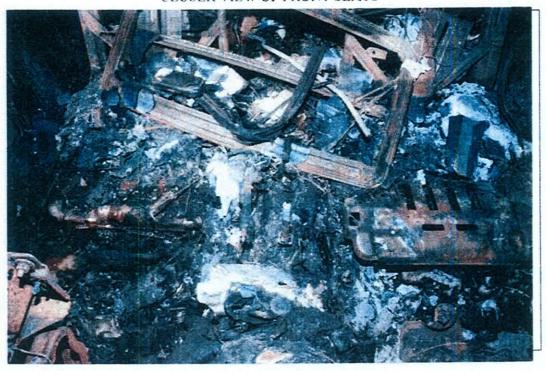

#### Symptoms / Complaints:

Power door switch inop on the drivers door

When they removed the switch you can actually see where the switch shorted on the inside. Second vehicle had exact same problem but the switch was completely gone due to the short. Allegedly had a thermal event on the door to the seat on the second vehicle.

#### Probable Cause

[Edited by FIND-21 Migration on 16-Nov-2007]

When they removed the switch you can actually see where the switch shorted on the inside. Second vehicle had exact same problem but the switch was completely gone due to the short. Allegedly had a thermal event on the door to the seat on the second vehicle.