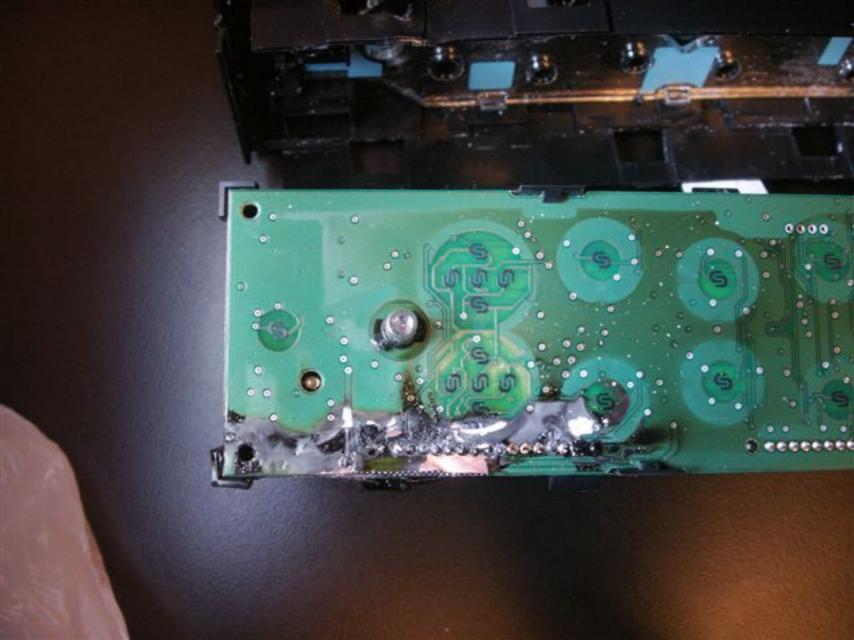

#### Symptoms / Complaints:

Power door switch inop on the drivers door

When they removed the switch you can actually see where the switch shorted on the inside. Second vehicle had exact same problem but the switch was completely gone due to the short. Allegedly had a thermal event on the door to the seat on the second vehicle.

#### Probable Cause

[Edited by FIND-21 Migration on 16-Nov-2007]

When they removed the switch you can actually see where the switch shorted on the inside. Second vehicle had exact same problem but the switch was completely gone due to the short. Allegedly had a thermal event on the door to the seat on the second vehicle.