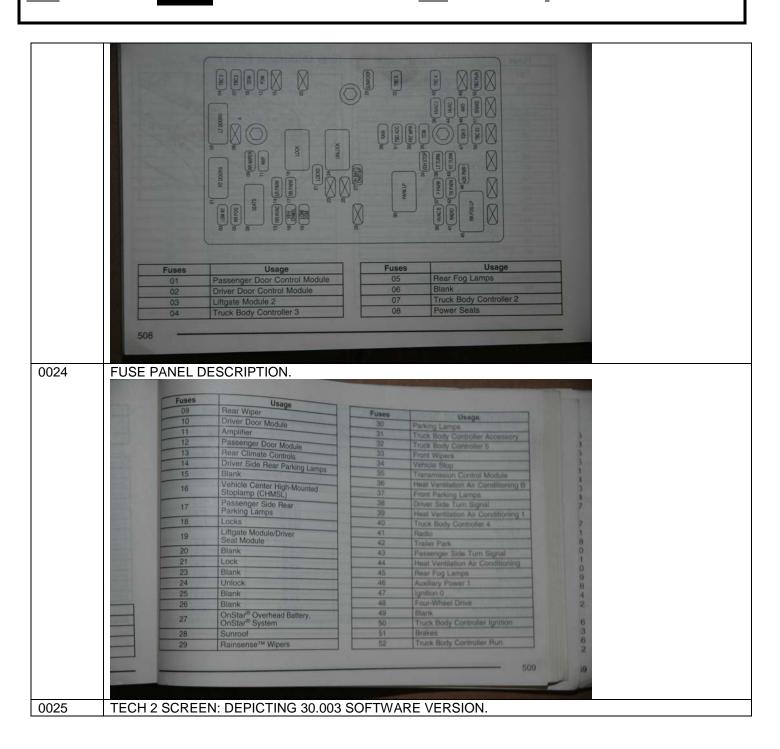

Name:

Model:2007 CHEVROLET BLAZER

<u>VIN:</u> **1GNDT13S67** 

File: **71-828912637** 



0018 SAME AS ABOVE: TOP VIEW.



0019 INTERIOR: L/F DOOR TRIM PANEL W/ POWER WINDOW CONTROL SWITCH PANEL REMOVED.

Inspection Date: 05.18.2010

Customer's Name:

Model: 2007 CHEVROLET BLAZER

<u>VIN:</u> **1GNDT13S67** 

File: **71-828912637** 



0020 SAME AS ABOVE: CLOSE-UP VIEW.



0021 FUSE PANEL JUNCTION BLOCK: UNDER LEFT REAR PASSENGER SEAT.

Inspection Date: 05.18.2010

Customer's Name:

Model:2007 CHEVROLET BLAZER

<u>VIN:</u> **1GNDT13S67** 

File: **71-828912637** 



SAME AS ABOVE: W/ L/F DOOR POWER WINDOW FUSE REMOVED (BLOWN). 0022



0023 FUSE PANEL DIAGRAM.

Customer's Name:

Inspection Date: **05.18.2010** 

Model: 2007 CHEVROLET BLAZER

<u>VIN:</u> 1GNDT13S67

File: 71-828912637\_



Customer's Name:

Inspection Date: **05.18.2010** 

Model: 2007 CHEVROLET BLAZER

**VIN: 1GNDT13S67** 

File: 71-828912637\_



0026 TECH 2 SCREEN: DEPICTING NO COMMUNICATION WITH THE L/F DOOR MODULE. NOTE: FUSE WAS BLOWN AND CONTINUED TO BLOW WHEN REPLACED (3 TIMES). EACH TIME THE FUSE WAS REPLACED, SMOKE AND ORANGE FLAMES WERE OBSERVED INTERNALLY INSIDE THE L/F DOOR POWER SWITCH ASSMBLY.



0027 INTERIOR: ATTEMPT TO SHOW FLAME AND SMOKE AS DESCRIBED ABOVE (UNSUCCESSFUL)

Customer's Name:

Model:2007 CHEVROLET BLAZER

Inspection Date: 05.18.2010

**VIN: 1GNDT13S67** 

File: **71-828912637** 



Inspection Date: 05.18.2010

Customer's Name:

Model: 2007 CHEVROLET BLAZER

<u>VIN:</u> **1GNDT13S67** 

File: **71-828912637** 



0030

EXTERIOR: R/F 3/4 VIEW.



0031

EXTERIOR: L/F 3/4 VIEW.