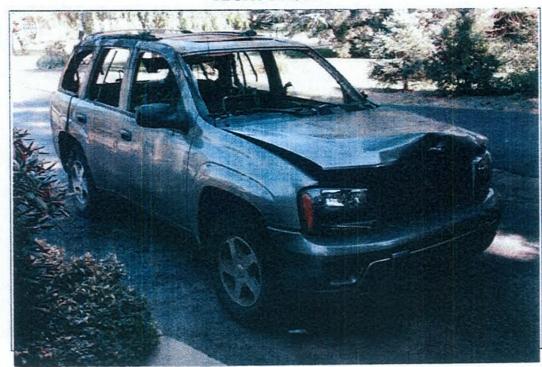

#### Symptoms / Complaints:

Power door switch inop on the drivers door

When they removed the switch you can actually see where the switch shorted on the inside. Second vehicle had exact same problem but the switch was completely gone due to the short. Allegedly had a thermal event on the door to the seat on the second vehicle.

#### Probable Cause

[Edited by FIND-21 Migration on 16-Nov-2007]

When they removed the switch you can actually see where the switch shorted on the inside. Second vehicle had exact same problem but the switch was completely gone due to the short. Allegedly had a thermal event on the door to the seat on the second vehicle.