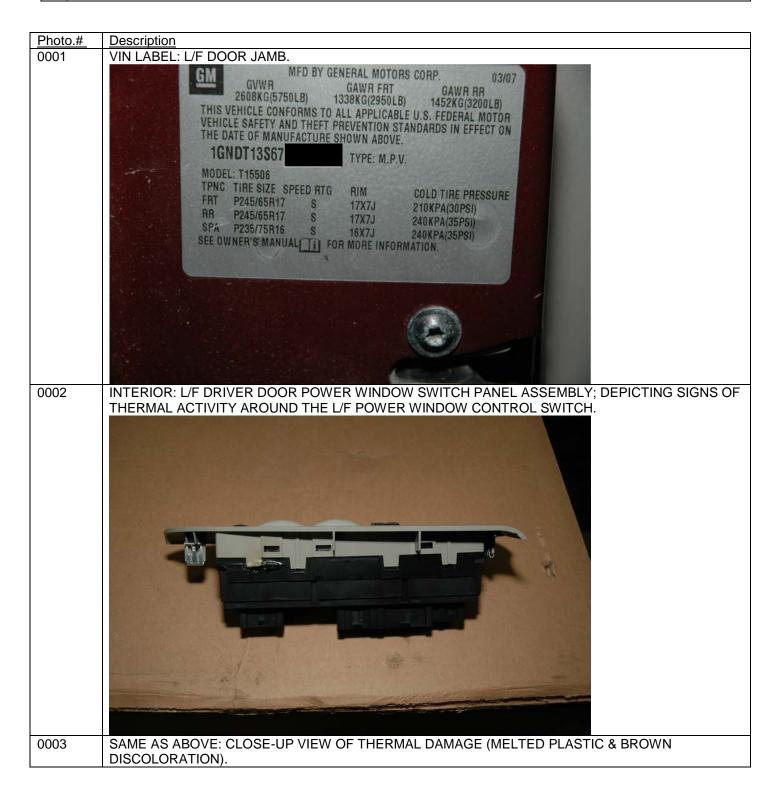

| Field Performance GM Aftersales                                                            | e Report                          |                                   |                                   |
|--------------------------------------------------------------------------------------------|-----------------------------------|-----------------------------------|-----------------------------------|
| FPR Case No:                                                                               | 48392                             |                                   | Status: Saved                     |
| Туре:                                                                                      | GMNA Truck                        |                                   | Country: United States of America |
| VIN:                                                                                       | 1GNDT13S6622                      |                                   | •                                 |
| Make:                                                                                      | Chevrolet                         |                                   | Vehicle Status:                   |
| Model:                                                                                     | TrailBlazer                       |                                   |                                   |
| Model Year:                                                                                | 2006                              |                                   |                                   |
| Part Name:                                                                                 | Door Module                       |                                   |                                   |
| Location:                                                                                  | Drivers                           |                                   |                                   |
| Complaint:                                                                                 | Shorted                           |                                   |                                   |
| Origination Point:                                                                         | Dealer O                          | GM Internal                       |                                   |
| Dealer Code                                                                                | 115086                            |                                   |                                   |
| GM Rep ID No                                                                               |                                   |                                   |                                   |
| - Affected Vehicles -<br>Mileage (Miles)<br>26300                                          | Build Date                        |                                   |                                   |
| No of Vehicles: 1                                                                          |                                   |                                   |                                   |
| Engine:                                                                                    | Transmission:                     | Axle:                             | Transfer Case:                    |
| - Functional Group -                                                                       |                                   |                                   |                                   |
| Level 1:                                                                                   | Level 2:                          | Level 3:                          | Level 4:                          |
| 80 Electrical Function                                                                     | 06 Power & Signal<br>Distribution | 03 Power & Ground<br>Distribution |                                   |
| Trouble Category:<br>Z - Not assignable                                                    | Troubl<br>Not As                  | e:<br>signable (Add new Code)     |                                   |
| Symptoms / Complaints: Road testing vehicle. Put d prevent further damage. Probable Cause: | iown drivers window, alleg        | ged smoke from door module<br>,   | . Remove module and unplug to     |
| Drivers door module shorte                                                                 | ed R&R door nanel inspect         | wire harness                      | •                                 |
| Correction:                                                                                | sa, nan addi panci mopeci         | THE HUITICOS                      |                                   |
| Replace drivers door modu                                                                  | lle and reprogram                 |                                   |                                   |
| Cample Darte Availables                                                                    | Part No:                          |                                   |                                   |
| Sample Parts Available:  Yes No                                                            | Part NO:                          |                                   |                                   |
| Remark/ Location of Parts:                                                                 | ·                                 |                                   |                                   |
| RO# 63388 TAC# 10253480                                                                    |                                   |                                   |                                   |