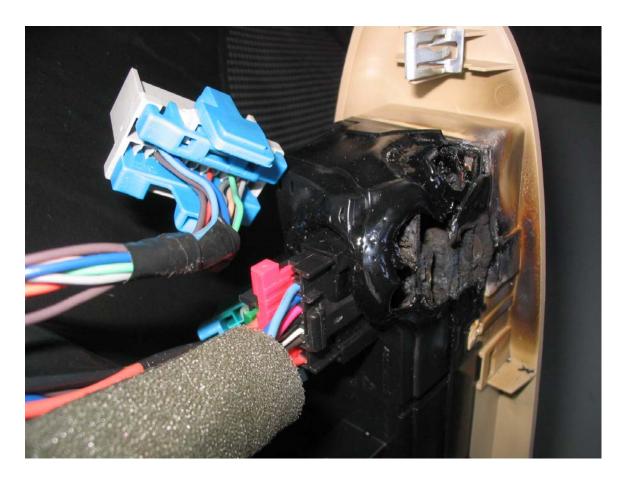

#### Symptoms / Complaints:

Power door switch inop on the drivers door

When they removed the switch you can actually see where the switch shorted on the inside. Second vehicle had exact same problem but the switch was completely gone due to the short. Allegedly had a thermal event on the door to the seat on the second vehicle.

#### Probable Cause

[Edited by FIND-21 Migration on 16-Nov-2007]

When they removed the switch you can actually see where the switch shorted on the inside. Second vehicle had exact same problem but the switch was completely gone due to the short. Allegedly had a thermal event on the door to the seat on the second vehicle.