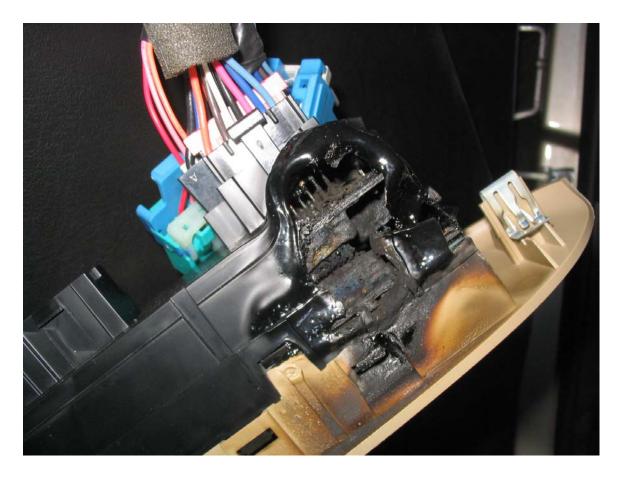

#### Symptoms / Complaints:

Power door switch inop on the drivers door

When they removed the switch you can actually see where the switch shorted on the inside. Second vehicle had exact same problem but the switch was completely gone due to the short. Allegedly had a thermal event on the door to the seat on the second vehicle.

#### Probable Cause

[Edited by FIND-21 Migration on 16-Nov-2007]

When they removed the switch you can actually see where the switch shorted on the inside. Second vehicle had exact same problem but the switch was completely gone due to the short. Allegedly had a thermal event on the door to the seat on the second vehicle.