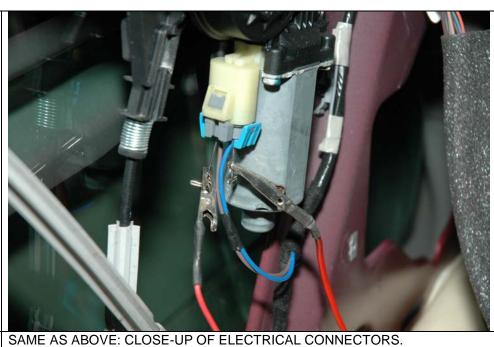

#### Symptoms / Complaints:

Power door switch inop on the drivers door

When they removed the switch you can actually see where the switch shorted on the inside. Second vehicle had exact same problem but the switch was completely gone due to the short. Allegedly had a thermal event on the door to the seat on the second vehicle.

#### Probable Cause

[Edited by FIND-21 Migration on 16-Nov-2007]

When they removed the switch you can actually see where the switch shorted on the inside. Second vehicle had exact same problem but the switch was completely gone due to the short. Allegedly had a thermal event on the door to the seat on the second vehicle.