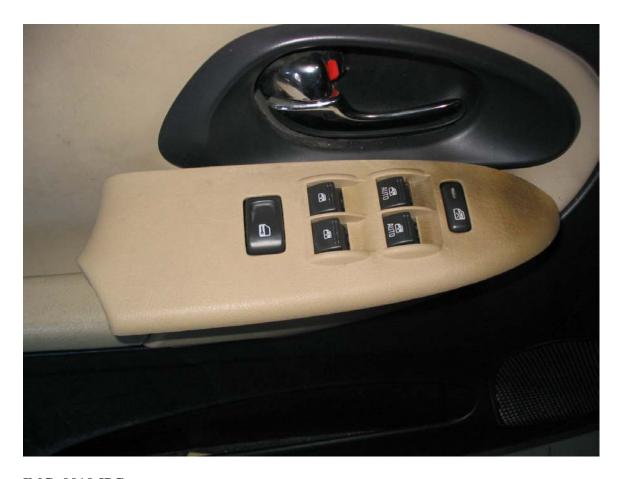

02/27/2012 11:08:06 AM

| Field Performance GM Aftersales                     | e Report                 |                             |                                       |
|-----------------------------------------------------|--------------------------|-----------------------------|---------------------------------------|
| FPR Case No:                                        | 50031                    |                             | Status: Saved                         |
|                                                     |                          |                             | Transfer:                             |
| Туре:                                               | GMNA Truck               |                             | Country: United States of Americ      |
| VIN:                                                | 1GNDT13S872              |                             |                                       |
| Make:                                               | Chevrolet                |                             | Vehicle Status:                       |
| Model:                                              | TrailBlazer              |                             |                                       |
| Model Year:                                         | 2007                     |                             | <u></u>                               |
| Part Name:                                          | Module                   |                             |                                       |
| Location:                                           | Power Door Switch        |                             |                                       |
| Complaint:                                          | Power Windows Inop       |                             |                                       |
| Origination Point:                                  | Dealer O                 | GM Internal                 |                                       |
| Dealer Code                                         | 206163                   |                             |                                       |
| GM Rep ID No                                        | <del></del>              |                             |                                       |
|                                                     |                          |                             |                                       |
| - Affected Vehicles -                               | ,                        | •                           |                                       |
| Mileage (Miles)                                     | Build Date               |                             | •                                     |
| 12585                                               |                          |                             | <u> </u>                              |
| No of Vehicles: 1  Engine:                          | Transmission:            | Axle:                       | Transfer Case:                        |
|                                                     | <del></del>              |                             |                                       |
| - Functional Group -                                | Level 2:                 | Level 3:                    | Level 4:                              |
| Level 1:<br>80 Electrical Function                  | 06 Power & Signal        | Level 3.                    | ECVCI 4.                              |
|                                                     | Distribution             |                             |                                       |
| Trouble Category:<br>Z - Not assignable             | Troubl<br>Not As         | e:<br>signable (Add new Coo | de)                                   |
| Symptoms / Complaints: Power windows inoperativ     | /e -                     |                             | ·                                     |
| Probable Cause:                                     |                          | - · · · <del></del>         |                                       |
| Shorted circuits Internal to                        | the switch               |                             |                                       |
| Correction:                                         |                          |                             | · · · · · · · · · · · · · · · · · · · |
| Replaced and programme                              | d power door switch/modu | le                          |                                       |
| Sample Parts Available:  Yes No                     | Part No:                 |                             |                                       |
| Remark/ Location of Parts<br>RO# 399547 TAC# 105129 |                          |                             |                                       |