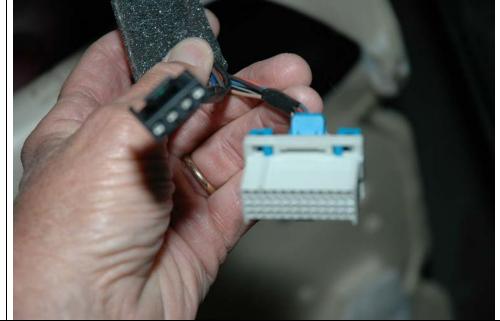

#### Symptoms / Complaints:

Power door switch inop on the drivers door

When they removed the switch you can actually see where the switch shorted on the inside. Second vehicle had exact same problem but the switch was completely gone due to the short. Allegedly had a thermal event on the door to the seat on the second vehicle.

#### Probable Cause

[Edited by FIND-21 Migration on 16-Nov-2007]

When they removed the switch you can actually see where the switch shorted on the inside. Second vehicle had exact same problem but the switch was completely gone due to the short. Allegedly had a thermal event on the door to the seat on the second vehicle.