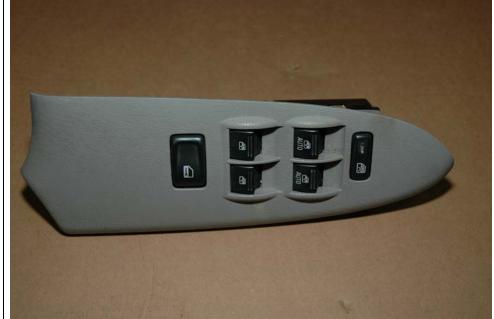

#### Symptoms / Complaints:

Power door switch inop on the drivers door

When they removed the switch you can actually see where the switch shorted on the inside. Second vehicle had exact same problem but the switch was completely gone due to the short. Allegedly had a thermal event on the door to the seat on the second vehicle.

#### Probable Cause

[Edited by FIND-21 Migration on 16-Nov-2007]

When they removed the switch you can actually see where the switch shorted on the inside. Second vehicle had exact same problem but the switch was completely gone due to the short. Allegedly had a thermal event on the door to the seat on the second vehicle.