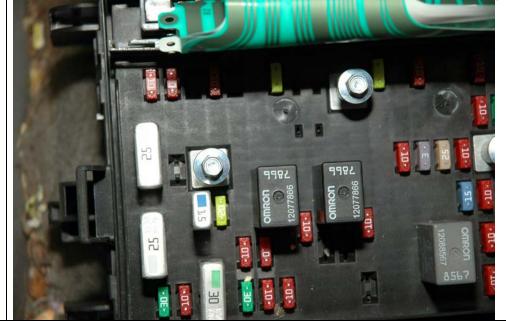

#### Text:

John, I spoke to Mick Dowd Red X who championed the investigation for high warranty replacements on GMT360/370 DDM/PDM's. Root cause was water intrusion into the module which could cause an internal short. Attached 5 phase details the final change (BP 5/14/07) to the DDM/PDM which should correct all of the water intrusion issues.

#### Comment for status:

10/26/07 - Mick Dowd Red X conducted investigation into high warranty on DDM/PDM's. Root cause is water intrusion into the module board. Several PRTS's were issued.

N196872 - BP 3/24/06 N196869 - BP 8/1/06

N212798 - BP 5/14/07 (We should see no more modules replaced for water intrusion after this date)