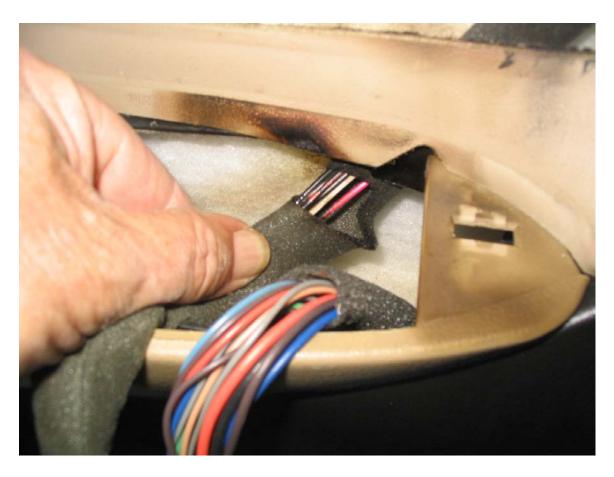

#### Symptoms / Complaints:

Power door switch inop on the drivers door

When they removed the switch you can actually see where the switch shorted on the inside. Second vehicle had exact same problem but the switch was completely gone due to the short. Allegedly had a thermal event on the door to the seat on the second vehicle.

#### Probable Cause

[Edited by FIND-21 Migration on 16-Nov-2007]

When they removed the switch you can actually see where the switch shorted on the inside. Second vehicle had exact same problem but the switch was completely gone due to the short. Allegedly had a thermal event on the door to the seat on the second vehicle.