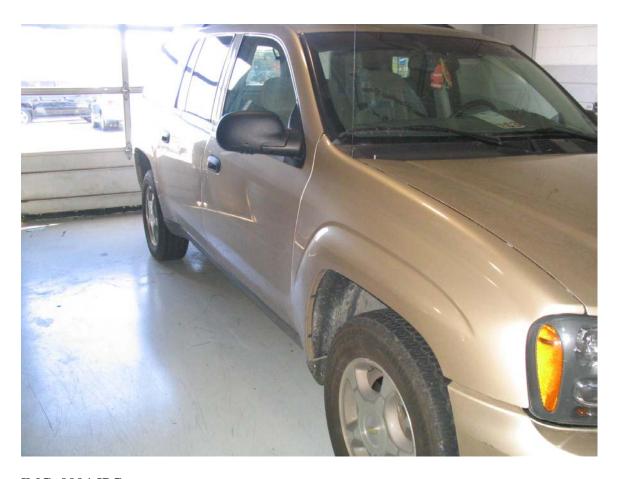

#### Symptoms / Complaints:

Power door switch inop on the drivers door

When they removed the switch you can actually see where the switch shorted on the inside. Second vehicle had exact same problem but the switch was completely gone due to the short. Allegedly had a thermal event on the door to the seat on the second vehicle.

#### Probable Cause

[Edited by FIND-21 Migration on 16-Nov-2007]

When they removed the switch you can actually see where the switch shorted on the inside. Second vehicle had exact same problem but the switch was completely gone due to the short. Allegedly had a thermal event on the door to the seat on the second vehicle.