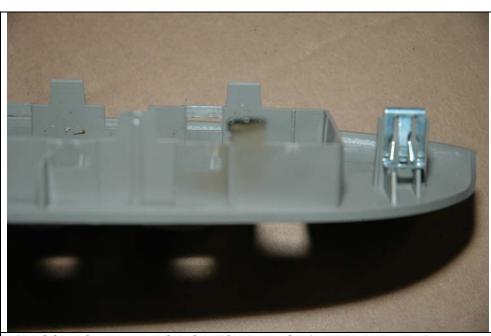

#### Symptoms / Complaints:

Power door switch inop on the drivers door

When they removed the switch you can actually see where the switch shorted on the inside. Second vehicle had exact same problem but the switch was completely gone due to the short. Allegedly had a thermal event on the door to the seat on the second vehicle.