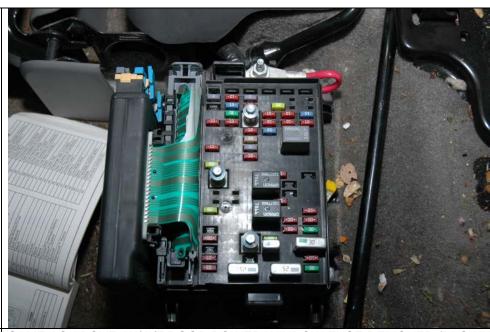

#### Text:

John, I spoke to Mick Dowd Red X who championed the investigation for high warranty replacements on GMT360/370 DDM/PDM's. Root cause was water intrusion into the module which could cause an internal short. Attached 5 phase details the final change (BP 5/14/07) to the DDM/PDM which should correct all of the water intrusion issues.

#### Comment for status:

10/26/07 - Mick Dowd Red X conducted investigation into high warranty on DDM/PDM's. Root cause is water intrusion into the module board. Several PRTS's were issued.

N196872 - BP 3/24/06 N196869 - BP 8/1/06

N212798 - BP 5/14/07 (We should see no more modules replaced for water intrusion after this date)