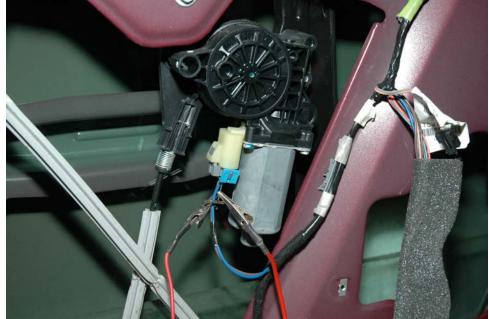

Describe events in the order in which they happend, refer to all contracts, letters, receipts, canceled checks, advertisements or other papers that will support your claim:

After car warranty was expired, in Aug 2007 the master switch (control for power windows, locks, heated seats)in the driver-side door failed - causing it to melt part of the wires and plastic casing, and caused black fumes and left burn marks on the inside of the door panel. Car was repaired (new switch installed by dealer - Robert's Auto Mall in Downingtown, PA). I called and filed a complaint with GM but they would not reimburse me for the cost of the repair. In Oct 2009, the same thing happened (master switch in the driver-side door failed - causing it to melt part of the wires and plastic casing, and caused black fumes and left burn marks on the inside of the door panel). I filed another complaint with GM and they would do nothing. This time, the car is still not repaired. Robert's Auto Mall explained to me that the part is on national backorder (to date the part has still not come in). I asked both GM and Robert's auto dealer if there would be a recall for this and they said no.

#### Symptoms / Complaints:

Power door switch inop on the drivers door

When they removed the switch you can actually see where the switch shorted on the inside. Second vehicle had exact same problem but the switch was completely gone due to the short. Allegedly had a thermal event on the door to the seat on the second vehicle.