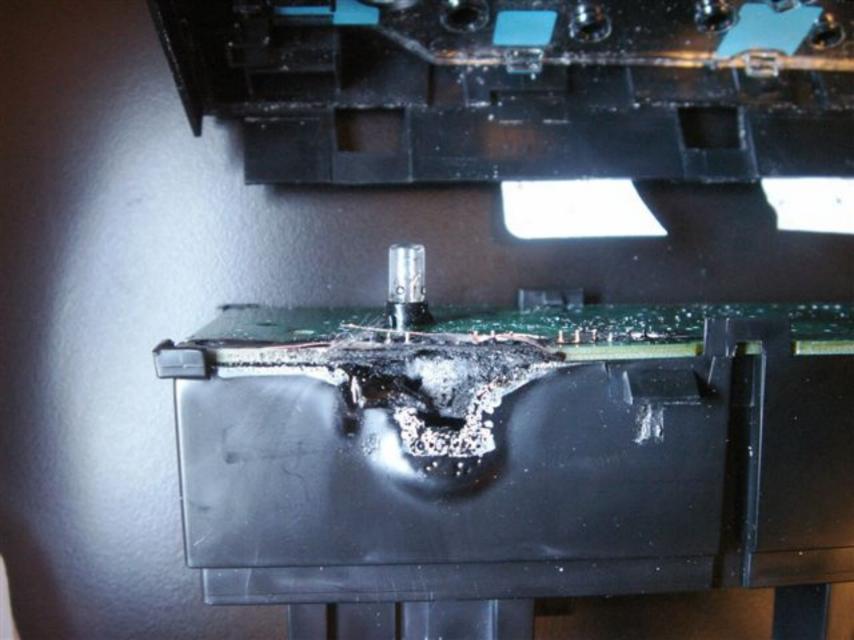

#### Symptoms / Complaints:

Power door switch inop on the drivers door

When they removed the switch you can actually see where the switch shorted on the inside. Second vehicle had exact same problem but the switch was completely gone due to the short. Allegedly had a thermal event on the door to the seat on the second vehicle.

#### Probable Cause

[Edited by FIND-21 Migration on 16-Nov-2007]

When they removed the switch you can actually see where the switch shorted on the inside. Second vehicle had exact same problem but the switch was completely gone due to the short. Allegedly had a thermal event on the door to the seat on the second vehicle.