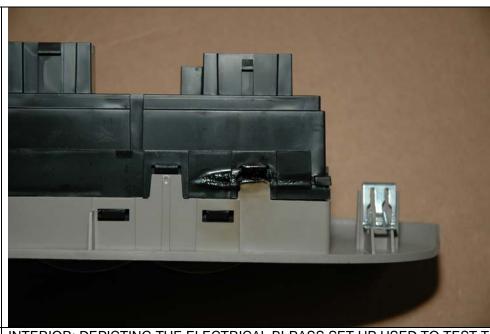

#### Symptoms / Complaints:

Power door switch inop on the drivers door

When they removed the switch you can actually see where the switch shorted on the inside. Second vehicle had exact same problem but the switch was completely gone due to the short. Allegedly had a thermal event on the door to the seat on the second vehicle.

#### Probable Cause

[Edited by FIND-21 Migration on 16-Nov-2007]

When they removed the switch you can actually see where the switch shorted on the inside. Second vehicle had exact same problem but the switch was completely gone due to the short. Allegedly had a thermal event on the door to the seat on the second vehicle.