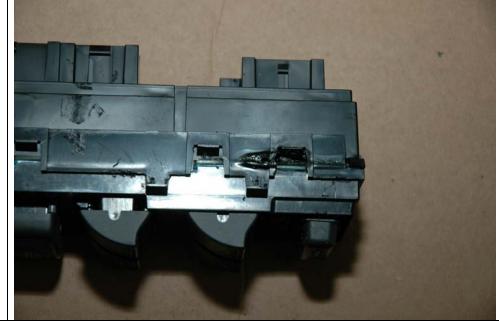

#### Symptoms / Complaints:

Power door switch inop on the drivers door

When they removed the switch you can actually see where the switch shorted on the inside. Second vehicle had exact same problem but the switch was completely gone due to the short. Allegedly had a thermal event on the door to the seat on the second vehicle.