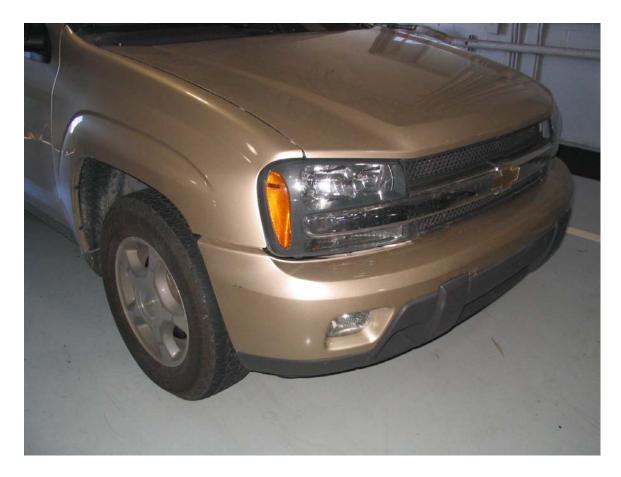

#### Symptoms / Complaints:

Power door switch inop on the drivers door

When they removed the switch you can actually see where the switch shorted on the inside. Second vehicle had exact same problem but the switch was completely gone due to the short. Allegedly had a thermal event on the door to the seat on the second vehicle.

#### Probable Cause

[Edited by FIND-21 Migration on 16-Nov-2007]

When they removed the switch you can actually see where the switch shorted on the inside. Second vehicle had exact same problem but the switch was completely gone due to the short. Allegedly had a thermal event on the door to the seat on the second vehicle.