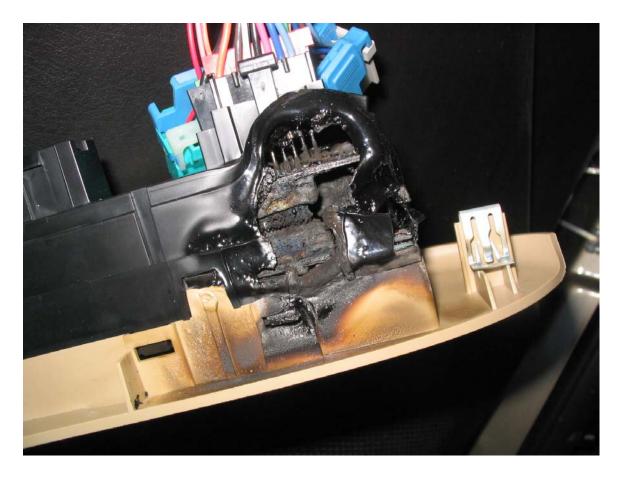

#### Symptoms / Complaints:

Power door switch inop on the drivers door

When they removed the switch you can actually see where the switch shorted on the inside. Second vehicle had exact same problem but the switch was completely gone due to the short. Allegedly had a thermal event on the door to the seat on the second vehicle.

#### Probable Cause

[Edited by FIND-21 Migration on 16-Nov-2007]

When they removed the switch you can actually see where the switch shorted on the inside. Second vehicle had exact same problem but the switch was completely gone due to the short. Allegedly had a thermal event on the door to the seat on the second vehicle.