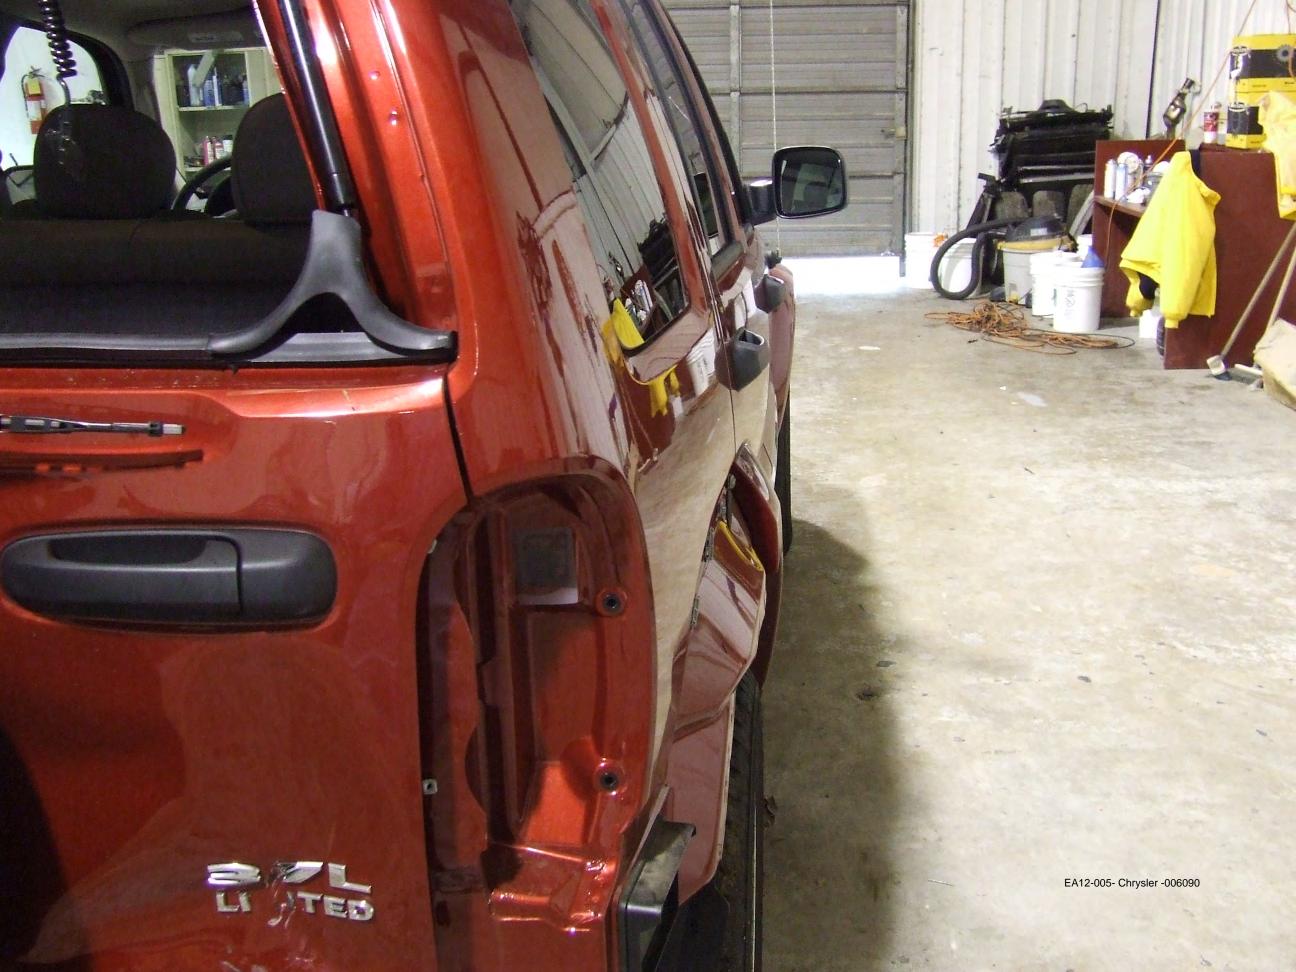

Special Investigation related contact - Escalated to Tier 2 Internal per TLD50 COIN Updated & CAIR reassigned to 82S Contact: wife of Telephone #1 Telephone #2 LOCATION OF VEHICLE - INCLUDING THE ADDRESS: McWilliams Collision Center 102 Auburn Court Peachtree City, GA 30269 LOCATION OF VEHICLE PHONE NUMBER (770) 631-6601 What happened?: Customer states she was rear-ended, three people in the vehicle. States that rear passenger seat belt did not lock, and she hit something very hard inside the seat. Driver seat broke and came backwards. Advises that the fuel tank was punctured. \*\*\*\*\*\*\*\*\*\* Per OGC Matrix, reassigned to 82T. JSS15. \_11/26/07 Assigned to tk27/mjm169 CAIR NUMBER 16972388 REQUEST EAA INSPECTION 11-26-2007 15:09 CAIR NUMBER 16972388 E-MAIL SENT TO EAA 11-26-2007 15:10 CCRG Open Date: 11/26/2007 14:20:13 Letter Sent: Acknowledgement 11/27/2007 09:56:20 PHOTOGRAPHIC IMAGES POSTED TO THIS CAIR ON 11/29/07 AT 13:04:57 16972388