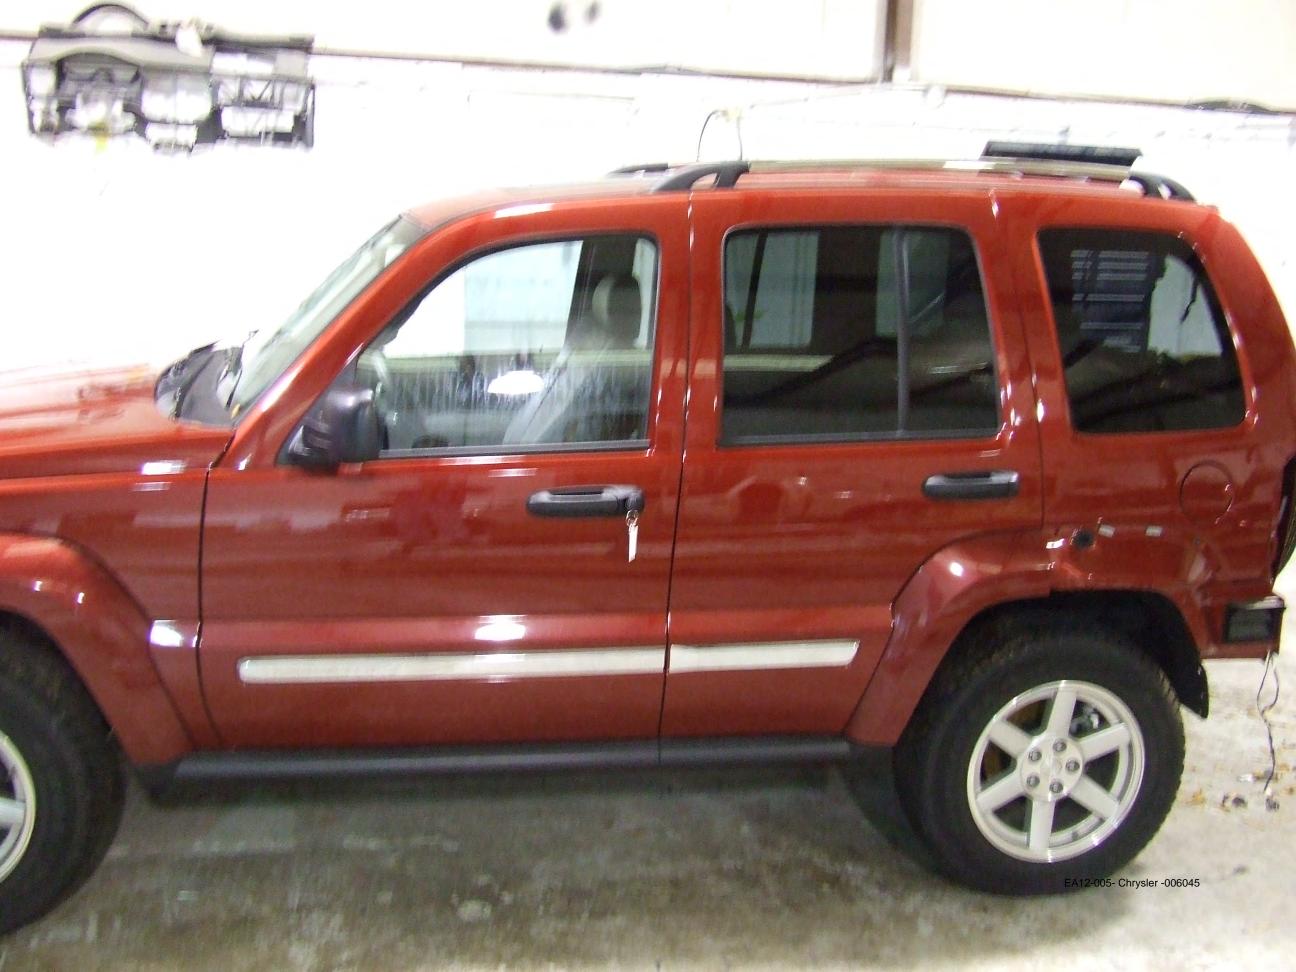

#### CHRYSLER 12-13-2012 Enclosure 3 – Public Subject Vehicles Lawsuits and Claims Jeep Liberty (KJ)

#### Customer Assistance Inquiry Record (CAIR)#

|                |                      |                                                        | 1 /              |             |            |                      |  |
|----------------|----------------------|--------------------------------------------------------|------------------|-------------|------------|----------------------|--|
| VIN            | 1J4GK58K1            | 7W                                                     | Open Date        | 11/26/2007  | Built Date | 05/11/2007           |  |
| Model Year     | 2007                 | Body KJTP74 JEEP LIBERTY LTD EDITION 4X2 SPORT UTILITY |                  |             |            | ON 4X2 SPORT UTILITY |  |
| In Service Dt  | 07/31/2007           | Mileage                                                | 2,500            | Dealer Zone | 66         | ORLANDO              |  |
| Plant          | W                    | TOLEDO NORTH                                           | ASSEMBLY PLANT   | Market      | U          | US                   |  |
| Color          | PRH                  | INFERNO RED CRYSTAL PEARL COAT                         |                  |             |            |                      |  |
| Engine         | EKG                  | 3.7L V6 ENGINE                                         |                  |             |            |                      |  |
| Transmission   | DGV                  | 4-SPD. AUTOMATIC VLP 42RLE TRANS                       |                  |             |            |                      |  |
|                |                      |                                                        |                  |             |            |                      |  |
| Dealer         | 26630                | NALLEY ROSWEI                                          | LL CHRYSLER JEEF | )           |            |                      |  |
| Dealer Address | 11505 ALPHARETTA HWY |                                                        |                  |             |            |                      |  |