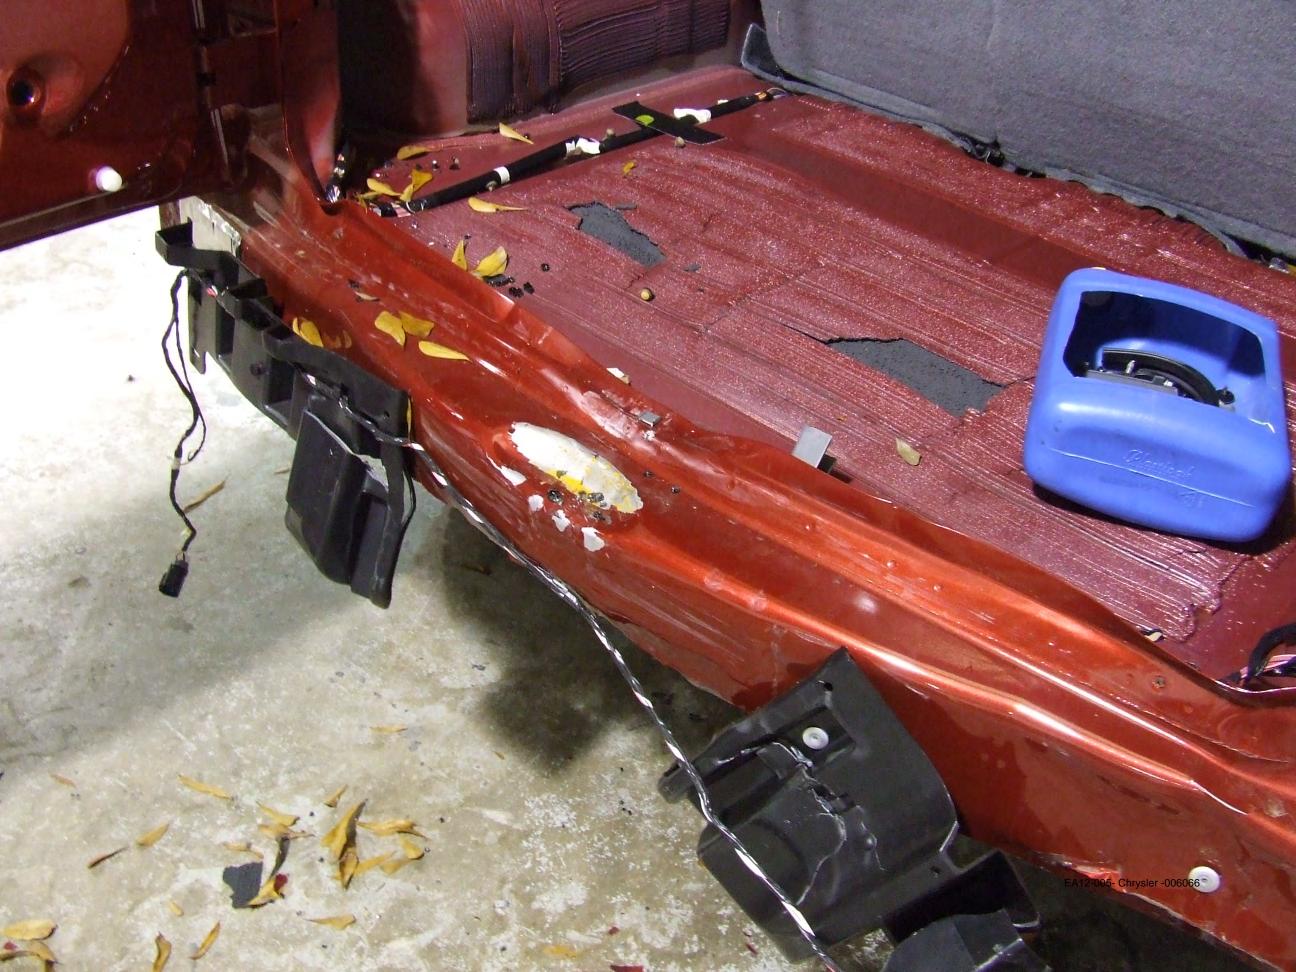

Special Investigation related contact - Escalated to Tier 2 Internal per TLD50 COIN Updated & CAIR reassigned to 82S Contact: wife of Telephone #1 Telephone #2 LOCATION OF VEHICLE - INCLUDING THE ADDRESS: McWilliams Collision Center 102 Auburn Court Peachtree City, GA 30269 LOCATION OF VEHICLE PHONE NUMBER (770) 631-6601 What happened?: Customer states she was rear-ended, three people in the vehicle. States that rear passenger seat belt did not lock, and she hit something very hard inside the seat. Driver seat broke and came backwards. Advises that the fuel tank was punctured. \*\*\*\*\*\*\*\*\*\* Per OGC Matrix, reassigned to 82T. JSS15. \_11/26/07 Assigned to tk27/mjm169 CAIR NUMBER 16972388 REQUEST EAA INSPECTION 11-26-2007 15:09 CAIR NUMBER 16972388 E-MAIL SENT TO EAA 11-26-2007 15:10 CCRG Open Date: 11/26/2007 14:20:13 Letter Sent: Acknowledgement 11/27/2007 09:56:20 PHOTOGRAPHIC IMAGES POSTED TO THIS CAIR ON 11/29/07 AT 13:04:57 16972388