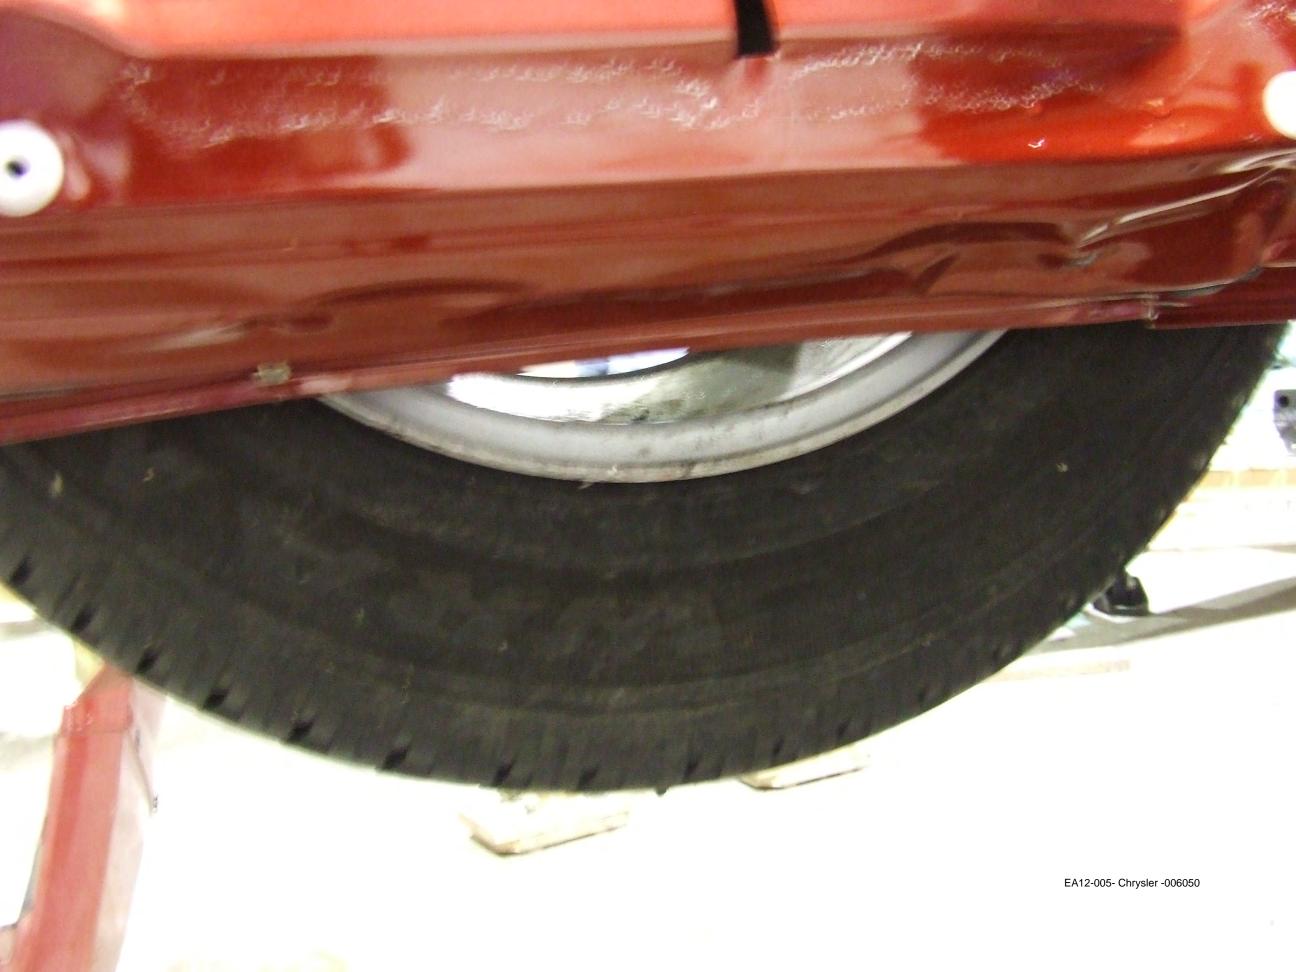

Special Investigation related contact - Escalated to Tier 2 Internal per TLD50 COIN Updated & CAIR reassigned to 82S Contact: wife of Telephone #1 Telephone #2 LOCATION OF VEHICLE - INCLUDING THE ADDRESS: McWilliams Collision Center 102 Auburn Court Peachtree City, GA 30269 LOCATION OF VEHICLE PHONE NUMBER (770) 631-6601 What happened?: Customer states she was rear-ended, three people in the vehicle. States that rear passenger seat belt did not lock, and she hit something very hard inside the seat. Driver seat broke and came backwards. Advises that the fuel tank was punctured. \*\*\*\*\*\*\*\*\*\* Per OGC Matrix, reassigned to 82T. JSS15. \_11/26/07 Assigned to tk27/mjm169 CAIR NUMBER 16972388 REQUEST EAA INSPECTION 11-26-2007 15:09 CAIR NUMBER 16972388 E-MAIL SENT TO EAA 11-26-2007 15:10 CCRG Open Date: 11/26/2007 14:20:13 Letter Sent: Acknowledgement 11/27/2007 09:56:20 PHOTOGRAPHIC IMAGES POSTED TO THIS CAIR ON 11/29/07 AT 13:04:57 16972388