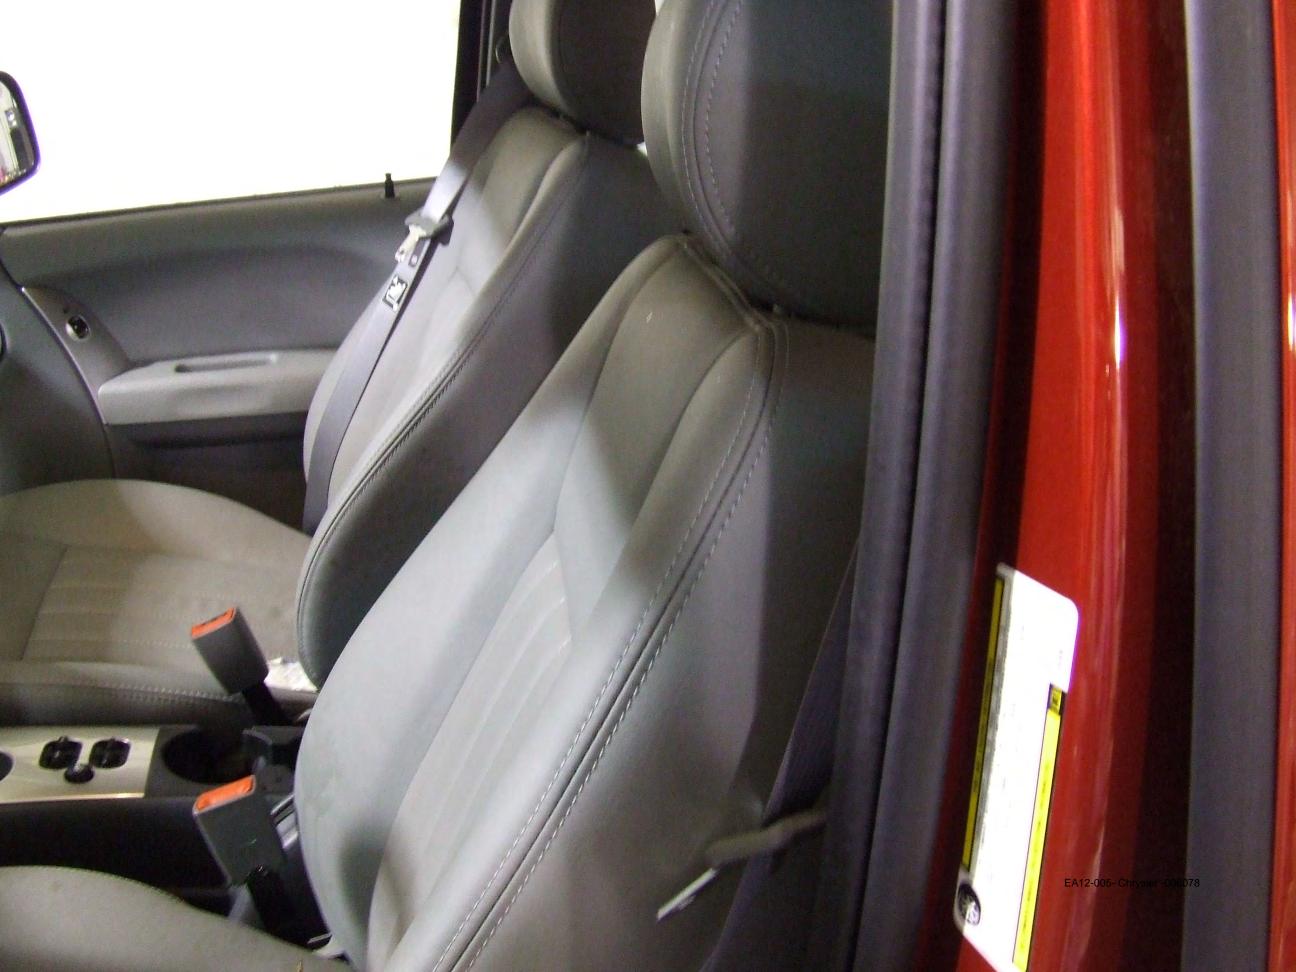

| Referral - Other - Default - Default                                                         |  |  |
|----------------------------------------------------------------------------------------------|--|--|
| Corporate - Property Damage - Default - Default - Default                                    |  |  |
| Product - Body / Trim / Paint Finish - Seat Belts - Other - Default                          |  |  |
| Product - Body / Trim / Paint Finish - Seat Tracks / Frames - Broken, Cracked - Front-Driver |  |  |
| Product - Unknown - Unknown - Accident - Default                                             |  |  |

Special Investigation related contact - Escalated to Tier 2 Internal per TLD50 COIN Updated & CAIR reassigned to 82S Contact: wife of Telephone #1 Telephone #2 LOCATION OF VEHICLE - INCLUDING THE ADDRESS: McWilliams Collision Center 102 Auburn Court Peachtree City, GA 30269 LOCATION OF VEHICLE PHONE NUMBER (770) 631-6601 What happened?: Customer states she was rear-ended, three people in the vehicle. States that rear passenger seat belt did not lock, and she hit something very hard inside the seat. Driver seat broke and came backwards. Advises that the fuel tank was punctured. \*\*\*\*\*\*\*\*\*\* Per OGC Matrix, reassigned to 82T. JSS15. \_11/26/07 Assigned to tk27/mjm169 CAIR NUMBER 16972388 REQUEST EAA INSPECTION 11-26-2007 15:09 CAIR NUMBER 16972388 E-MAIL SENT TO EAA 11-26-2007 15:10 CCRG Open Date: 11/26/2007 14:20:13 Letter Sent: Acknowledgement 11/27/2007 09:56:20 PHOTOGRAPHIC IMAGES POSTED TO THIS CAIR ON 11/29/07 AT 13:04:57 16972388