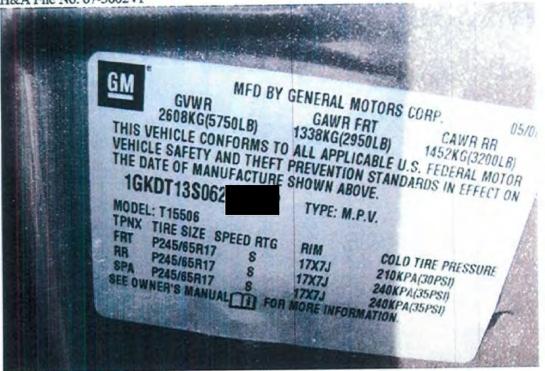

## SECRETARY OF STATE:

Through the Secretary of State, the following information was obtained:

2006 GMC

1GKDT13S062

31 STA-WAGON

ORIGINAL

07/11/2006

202T1910484 ENVOY

Y 192 A

SALLY MARIE CLAEYS-GILSON 5151 RIVERVIEW DR COLOMA 49038-9550

FIFTH THIRD BANK

925 FREEMAN AVE

07/10/2006

CINCINNATI OH 45203

## REGISTRATION INFORMATION:

4GLG94

PC-RENEWAL

\*BRIDGE\*

05/15/2008

C-424-758-585-640

#### TITLE INFORMATION:

A review of the title information indicates that the 2006 GMC, Envoy is an original purchase in the name of Sally Marie Claeys-Gilson of 5151 Riverview Drive in Coloma as of July 11, 2006, at which time, the odometer read 192 actual miles. The secured interest is listed as Fifth Third

Farm Bureau Claim No. H&A File No. 07-3002VF Date Received: November 29, 2007

December 13, 2007 Page 4

Bank and the Michigan license plate of was not due to expire until May 15, 2008. The driver's license number listed on the registration is C-424-758-585-640.

FARM BUREAU

NSURANCE

FIFTH THIRD BANK AS LIEN HOLDER

\$23,464.00

Twenty Three Thousand Four Hundred Sixty Four dollars and 00/100

PAYABLE THROUGH COMERICA BANK, DETROIT, MICHIGAN, MICHIG

1. A view of the Federal Manufacturers Label on the driver's door.