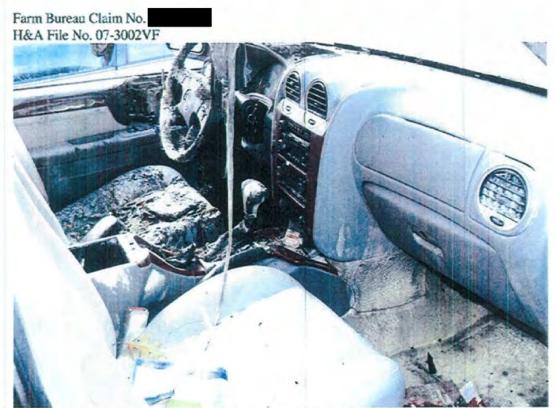

The examination is now focused to the left front passenger compartment, specifically the driver's seat, where the sun visor has melted into the bottom cushion, along with evidence of dropdown from the headliner. The driver floor area reveals it is intact with no evidence of any low burning. The dashboard on the left or driver's side reveals fire damage present closest the A pillar in the area of the headlight switch. Upon breaking away a section of the headlight switch, this affords a view of the wiring traveling to the rear of same, which is found to be intact. Further, additional factory wiring within the dashboard on the far left or driver's side reveals all is intact and there is no evidence of any fire origin, indicating that this is fire extension.

The examination is now focused to the driver door panel, where a V pattern is noted closest the front of the control panels. Much of the control panel itself is intact with the exception of the end closest the dashboard. Upon removing this panel, this affords a view of the wiring and plug connectors on the reverse side, all found to be intact. Closest the front of this control panel reveals seven wires traveling to the remains of a printed circuit board for the power mirrors and the printed circuit board is heavily fire damaged and the seven wires traveling from same are completely void of insulation and oxidized. This is determined to be the area of origin. Partial consumption of the driver door panel extending upward and outward from these seven wires and printed circuit board is noted.

15. A view of the front passenger compartment from the passenger's side.

Farm Bureau Claim No. H&A File No. 07-3002VF

17. A view of the dashboard from the passenger's side.

19. A view of the front passenger compartment from the driver's side.

Farm Bureau Claim No. H&A File No. 07-3002VF

21. A view of the dashboard on the driver's side.

A view of the headlight switch.

23. A view of the wiring and plug connector going into the headlight switch intact.