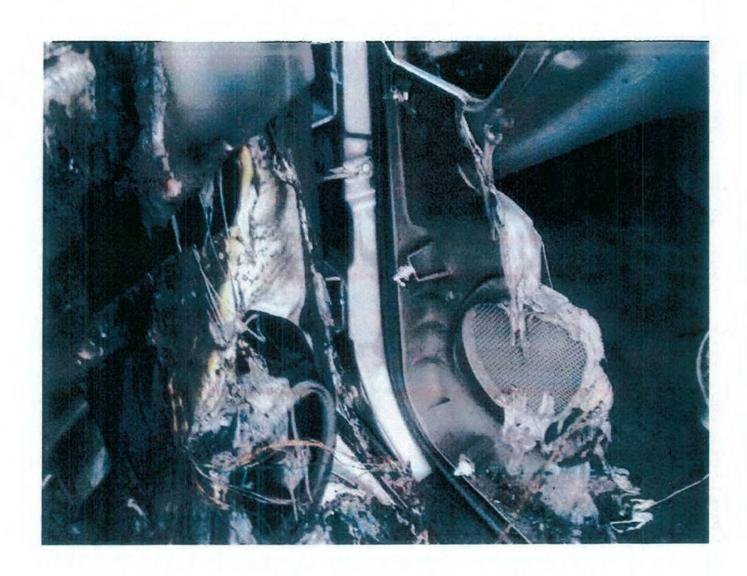

The examination is now focused to the driver door panel, where a V pattern is noted closest the front of the control panels. Much of the control panel itself is intact with the exception of the end closest the dashboard. Upon removing this panel, this affords a view of the wiring and plug connectors on the reverse side, all found to be intact. Closest the front of this control panel reveals seven wires traveling to the remains of a printed circuit board for the power mirrors and the printed circuit board is heavily fire damaged and the seven wires traveling from same are completely void of insulation and oxidized. This is determined to be the area of origin. Partial consumption of the driver door panel extending upward and outward from these seven wires and printed circuit board is noted.

At this time, after completing the above inspection and examination, it is the opinion of this Investigator that the fire is accidental in nature. It is further the opinion of this Investigator that the fire originated within the driver door panel, in the immediate area of the power mirror switch and wiring and at this time, the investigation continues.