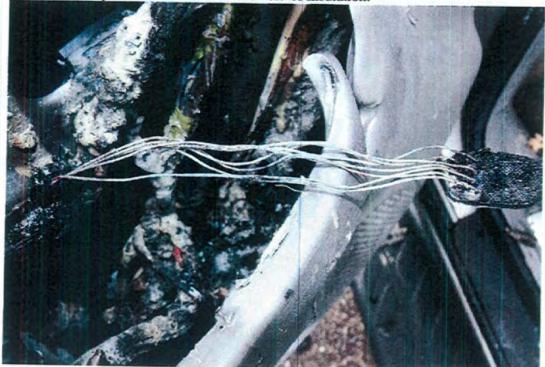

The examination is now focused to the driver door panel, where a V pattern is noted closest the front of the control panels. Much of the control panel itself is intact with the exception of the end closest the dashboard. Upon removing this panel, this affords a view of the wiring and plug connectors on the reverse side, all found to be intact. Closest the front of this control panel reveals seven wires traveling to the remains of a printed circuit board for the power mirrors and the printed circuit board is heavily fire damaged and the seven wires traveling from same are completely void of insulation and oxidized. This is determined to be the area of origin. Partial consumption of the driver door panel extending upward and outward from these seven wires and printed circuit board is noted.

28. A view of the rear of the driver's door control panel.

29. A view of the wiring traveling to the rear of the mirror switch.

A close-up view of the seven wires void of insulation.

31. A view of the printed circuit board.