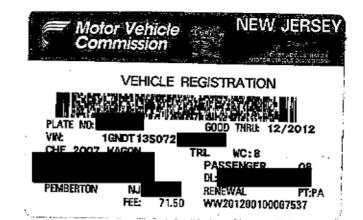

## SECRETARY OF STATE:

Through the Secretary of State, the following information was obtained:

2006 GMC

1GKDT13S062

31 STA-WAGON

ORIGINAL

07/11/2006

202T1910484 ENVOY

Y 192 A

SALLY MARIE CLAEYS-GILSON 5151 RIVERVIEW DR COLOMA 49038-9550

FIFTH THIRD BANK

925 FREEMAN AVE

07/10/2006

CINCINNATI OH 45203

## REGISTRATION INFORMATION:

4GLG94

PC-RENEWAL

\*BRIDGE\*

05/15/2008

C-424-758-585-640

#### TITLE INFORMATION:

A review of the title information indicates that the 2006 GMC, Envoy is an original purchase in the name of Sally Marie Claeys-Gilson of 5151 Riverview Drive in Coloma as of July 11, 2006, at which time, the odometer read 192 actual miles. The secured interest is listed as Fifth Third

Farm Bureau Claim No. H&A File No. 07-3002VF Date Received: November 29, 2007

December 13, 2007 Page 4

Bank and the Michigan license plate of was not due to expire until May 15, 2008. The driver's license number listed on the registration is C-424-758-585-640.