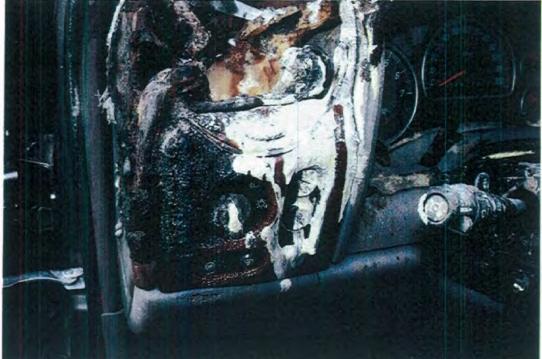

The examination is now focused to the left front passenger compartment, specifically the driver's seat, where the sun visor has melted into the bottom cushion, along with evidence of dropdown from the headliner. The driver floor area reveals it is intact with no evidence of any low burning. The dashboard on the left or driver's side reveals fire damage present closest the A pillar in the area of the headlight switch. Upon breaking away a section of the headlight switch, this affords a view of the wiring traveling to the rear of same, which is found to be intact. Further, additional factory wiring within the dashboard on the far left or driver's side reveals all is intact and there is no evidence of any fire origin, indicating that this is fire extension.

The examination is now focused to the driver door panel, where a V pattern is noted closest the front of the control panels. Much of the control panel itself is intact with the exception of the end closest the dashboard. Upon removing this panel, this affords a view of the wiring and plug connectors on the reverse side, all found to be intact. Closest the front of this control panel reveals seven wires traveling to the remains of a printed circuit board for the power mirrors and the printed circuit board is heavily fire damaged and the seven wires traveling from same are completely void of insulation and oxidized. This is determined to be the area of origin. Partial consumption of the driver door panel extending upward and outward from these seven wires and printed circuit board is noted.

Farm Bureau Claim No. H&A File No. 07-3002VF

21. A view of the dashboard on the driver's side.

A view of the headlight switch.

23. A view of the wiring and plug connector going into the headlight switch intact.

24. A view of the wiring inside the dashboard on the left or driver's side intact.

25. A view of the V pattern to the driver's door panel.

26. A view of fire damage within the driver's door panel.

27. A view of the driver's door control panel removed.