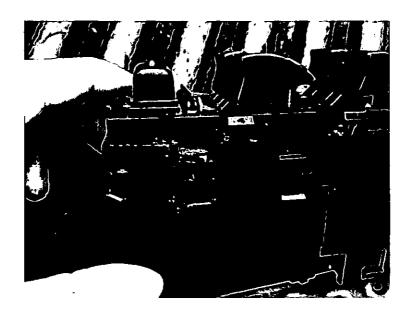

The examination is now focused to the driver door panel, where a V pattern is noted closest the front of the control panels. Much of the control panel itself is intact with the exception of the end closest the dashboard. Upon removing this panel, this affords a view of the wiring and plug connectors on the reverse side, all found to be intact. Closest the front of this control panel reveals seven wires traveling to the remains of a printed circuit board for the power mirrors and the printed circuit board is heavily fire damaged and the seven wires traveling from same are completely void of insulation and oxidized. This is determined to be the area of origin. Partial consumption of the driver door panel extending upward and outward from these seven wires and printed circuit board is noted.

24. A view of the wiring inside the dashboard on the left or driver's side intact.

25. A view of the V pattern to the driver's door panel.

26. A view of fire damage within the driver's door panel.

27. A view of the driver's door control panel removed.

28. A view of the rear of the driver's door control panel.

29. A view of the wiring traveling to the rear of the mirror switch.

A close-up view of the seven wires void of insulation.

31. A view of the printed circuit board.