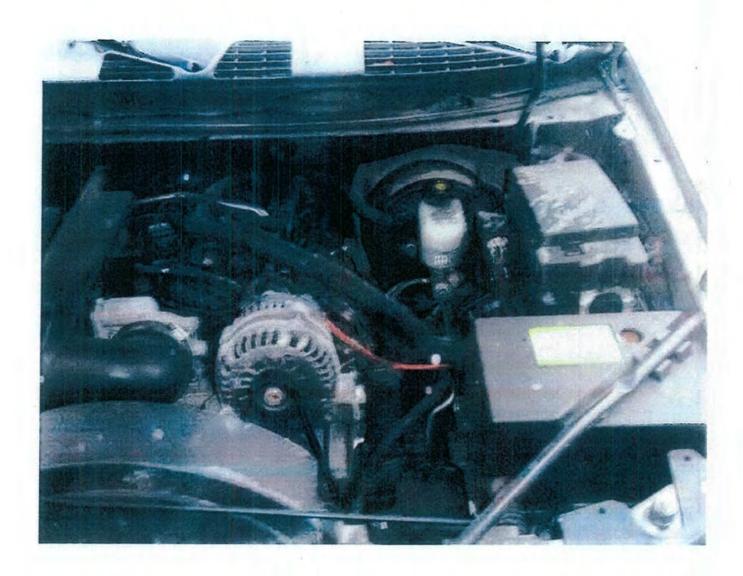

The examination of the fuel tank, fill tube and fuel cap reveals all are intact with no evidence of any fuel leakage. The examination of the underside reveals it is free of any fire origin.

At this time, entry is gained into the engine compartment, whereupon examining same, no fire damage is present. A check of the fluid levels reveals all are full and within a safe range. The examination of the battery and fuse and relay center reveals they are intact.

7. A view of the underside, as seen from the rear, intact.

9. A view of the engine compartment from the right front.

10. A view of the engine compartment from the left front.

Farm Bureau Claim No. H&A File No. 07-3002VF

11. A view of the engine compartment from the front.

12. A view of the rear cargo area.

13. A view of the second row seating from the passenger's side.

A view of the second row seating from the driver's side.