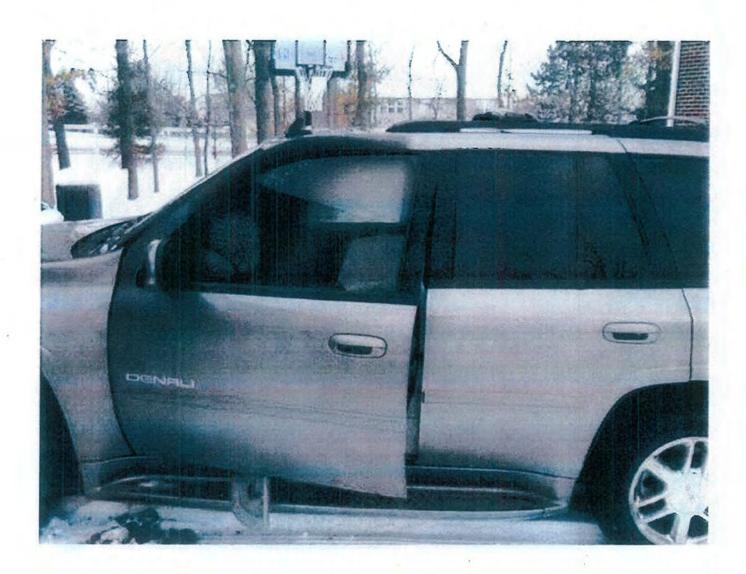

Upon arriving at the salvage facility, the vehicle has been brought forward and is identified by its Vehicle Identification Number located on the Federal Manufacturers Label on the driver's door.

Initial observations reveal evidence of smoke staining present to the driver's door A pillar and melting and cracking to the windshield on the far left or driver's side upper portion. Further, the driver window was broken in while in the up position. There is also evidence of dry chemical fire extinguishment on the painted surfaces of the left side of the vehicle. With the exception of this, there is no other direct fire impingement. All of this indicates an interior passenger compartment fire in the left front.

FARM BUREAU

NSURANCE

FIFTH THIRD BANK AS LIEN HOLDER

\$23,464.00

Twenty Three Thousand Four Hundred Sixty Four dollars and 00/100

PAYABLE THROUGH COMERICA BANK, DETROIT, MICHIGAN, MICHIG

1. A view of the Federal Manufacturers Label on the driver's door.

- 3. A view of the left rear and driver's side.
- A view of the right rear and passenger's side.

- 5. A view of the right front.
- 6. A view of the fuel cap intact.

Farm Bureau Claim No. H&A File No. 07-3002VF