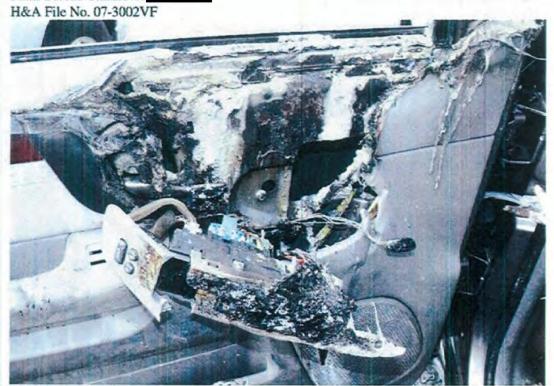

Farm Bureau Claim No.

33. A view of the area of origin.

34. An overall view of the fire extension to the left side of the dashboard.

Farm Bureau Claim No. H&A File No. 07-3002VF

35. A view of wiring traveling along the headliner.

The examination is now focused to the left front passenger compartment, specifically the driver's seat, where the sun visor has melted into the bottom cushion, along with evidence of dropdown from the headliner. The driver floor area reveals it is intact with no evidence of any low burning. The dashboard on the left or driver's side reveals fire damage present closest the A pillar in the area of the headlight switch. Upon breaking away a section of the headlight switch, this affords a view of the wiring traveling to the rear of same, which is found to be intact. Further, additional factory wiring within the dashboard on the far left or driver's side reveals all is intact and there is no evidence of any fire origin, indicating that this is fire extension.