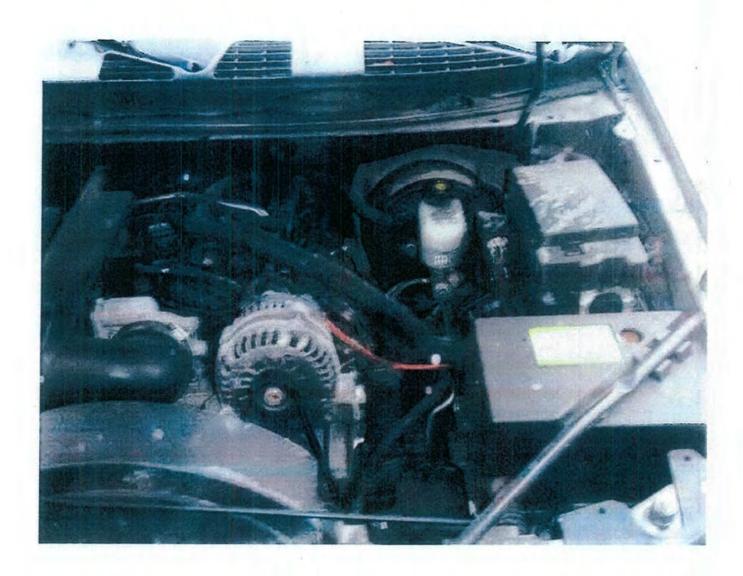

7. A view of the underside, as seen from the rear, intact.

9. A view of the engine compartment from the right front.

10. A view of the engine compartment from the left front.

Farm Bureau Claim No. H&A File No. 07-3002VF

11. A view of the engine compartment from the front.

12. A view of the rear cargo area.

13. A view of the second row seating from the passenger's side.

A view of the second row seating from the driver's side.

The examination of the fuel tank, fill tube and fuel cap reveals all are intact with no evidence of any fuel leakage. The examination of the underside reveals it is free of any fire origin.

At this time, entry is gained into the engine compartment, whereupon examining same, no fire damage is present. A check of the fluid levels reveals all are full and within a safe range. The examination of the battery and fuse and relay center reveals they are intact.