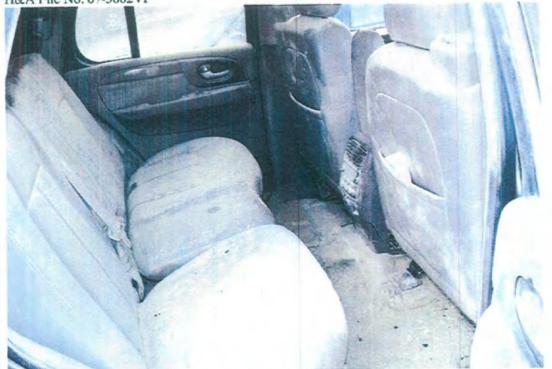

11. A view of the engine compartment from the front.

12. A view of the rear cargo area.

13. A view of the second row seating from the passenger's side.

A view of the second row seating from the driver's side.