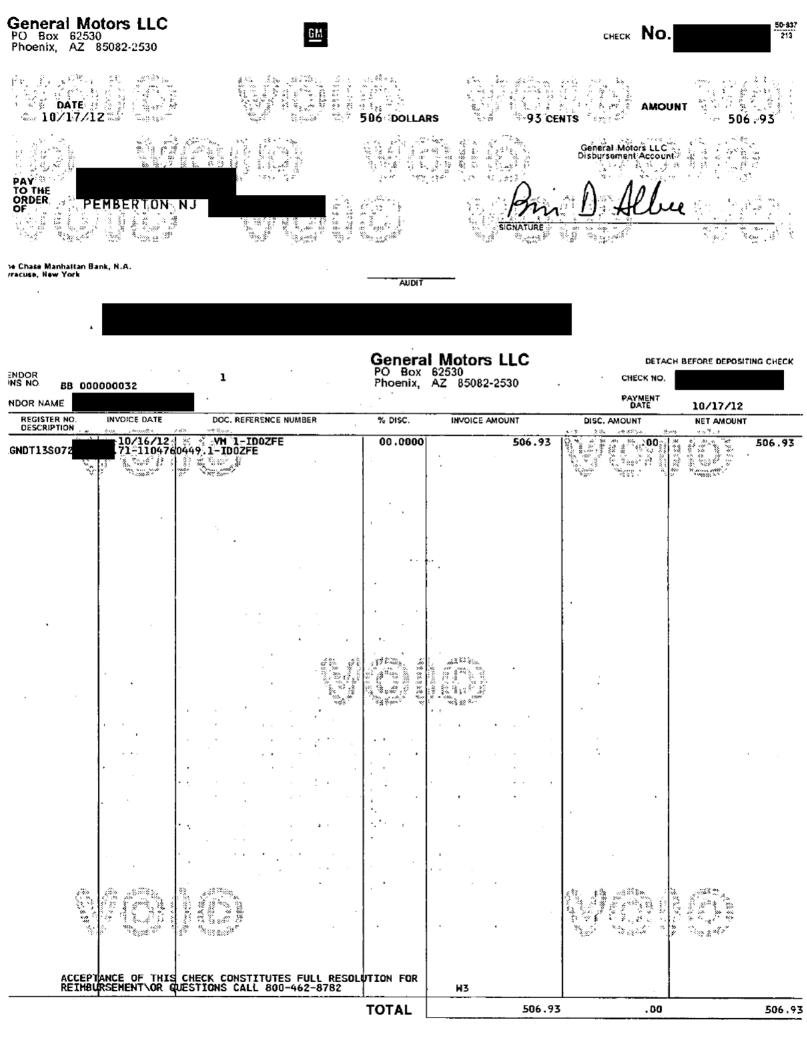

## FARM BUREAU GENERAL INSURANCE COMPANY OF MICHIGAN

Policy Number: insured Name:

Draft Number: 0011898176 Draft Amount: \$23,464.00 Date Issued: 12/14/2007 Claim Number:

Claimant Number: 001

Date of Loss: 11/22/2007

Full and final payment for damages to 2006 GMC Envoy less \$50.00 deductible, bank account #0862613213

Payment For

Adjuster

THIS INSTRUMENT HAS A VISIBLE WATERMARK ON BACK

FARM BUREAU GENERAL INSURANCE COMPANY OF MICHIGAN

ISSUE DATE: 12/14/2007

POLICY 1 206H75

1

CLAIM NUMBER

CLAIMANT 001

11-1

**ADJUSTER** 

PAY TO:

FARM BUREAU

NSURANCE

FIFTH THIRD BANK AS LIEN HOLDER

\$23,464.00

Twenty Three Thousand Four Hundred Sixty Four dollars and 00/100

PAYABLE THROUGH COMERICA BANK, DETROIT, MICHIGAN, MICHIG

1. A view of the Federal Manufacturers Label on the driver's door.