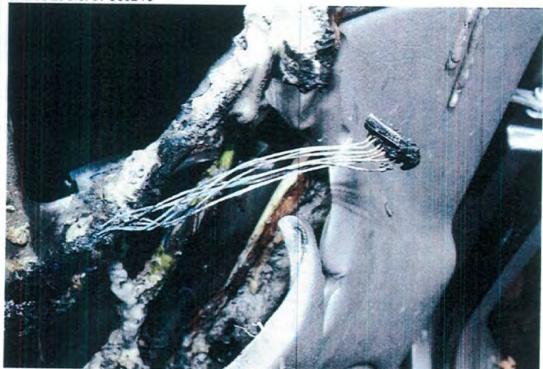

The examination is now focused to the driver door panel, where a V pattern is noted closest the front of the control panels. Much of the control panel itself is intact with the exception of the end closest the dashboard. Upon removing this panel, this affords a view of the wiring and plug connectors on the reverse side, all found to be intact. Closest the front of this control panel reveals seven wires traveling to the remains of a printed circuit board for the power mirrors and the printed circuit board is heavily fire damaged and the seven wires traveling from same are completely void of insulation and oxidized. This is determined to be the area of origin. Partial consumption of the driver door panel extending upward and outward from these seven wires and printed circuit board is noted.

28. A view of the rear of the driver's door control panel.

29. A view of the wiring traveling to the rear of the mirror switch.

A close-up view of the seven wires void of insulation.

31. A view of the printed circuit board.