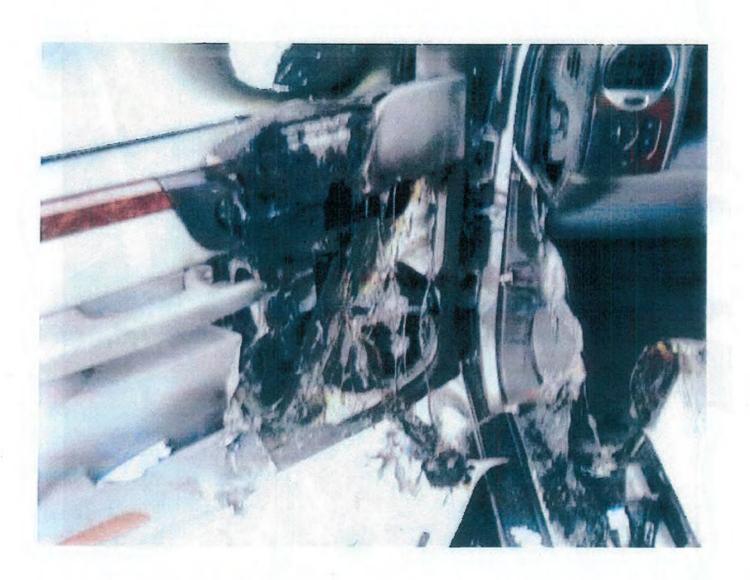

The examination is now focused to the left front passenger compartment, specifically the driver's seat, where the sun visor has melted into the bottom cushion, along with evidence of dropdown from the headliner. The driver floor area reveals it is intact with no evidence of any low burning. The dashboard on the left or driver's side reveals fire damage present closest the A pillar in the area of the headlight switch. Upon breaking away a section of the headlight switch, this affords a view of the wiring traveling to the rear of same, which is found to be intact. Further, additional factory wiring within the dashboard on the far left or driver's side reveals all is intact and there is no evidence of any fire origin, indicating that this is fire extension.

The examination is now focused to the driver door panel, where a V pattern is noted closest the front of the control panels. Much of the control panel itself is intact with the exception of the end closest the dashboard. Upon removing this panel, this affords a view of the wiring and plug connectors on the reverse side, all found to be intact. Closest the front of this control panel reveals seven wires traveling to the remains of a printed circuit board for the power mirrors and the printed circuit board is heavily fire damaged and the seven wires traveling from same are completely void of insulation and oxidized. This is determined to be the area of origin. Partial consumption of the driver door panel extending upward and outward from these seven wires and printed circuit board is noted.

At this time, after completing the above inspection and examination, it is the opinion of this Investigator that the fire is accidental in nature. It is further the opinion of this Investigator that the fire originated within the driver door panel, in the immediate area of the power mirror switch and wiring and at this time, the investigation continues.