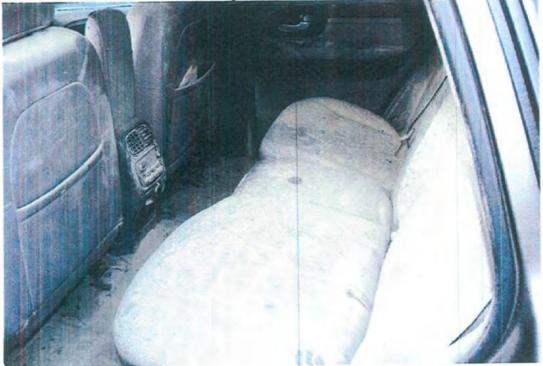

11. A view of the engine compartment from the front.

12. A view of the rear cargo area.

13. A view of the second row seating from the passenger's side.

A view of the second row seating from the driver's side.