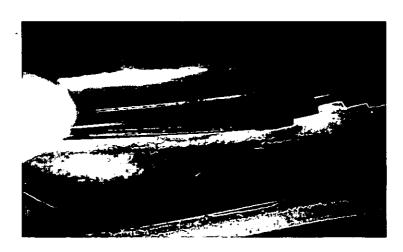

- 3. A view of the left rear and driver's side.
- A view of the right rear and passenger's side.

- 5. A view of the right front.
- 6. A view of the fuel cap intact.

Farm Bureau Claim No. H&A File No. 07-3002VF

7. A view of the underside, as seen from the rear, intact.

9. A view of the engine compartment from the right front.

10. A view of the engine compartment from the left front.

Farm Bureau Claim No. H&A File No. 07-3002VF

11. A view of the engine compartment from the front.

12. A view of the rear cargo area.

13. A view of the second row seating from the passenger's side.

A view of the second row seating from the driver's side.