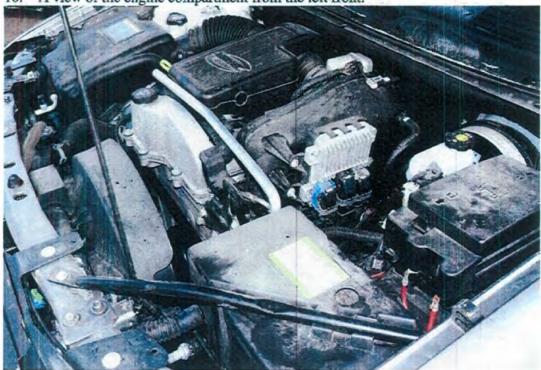

7. A view of the underside, as seen from the rear, intact.

9. A view of the engine compartment from the right front.

10. A view of the engine compartment from the left front.

Farm Bureau Claim No. H&A File No. 07-3002VF