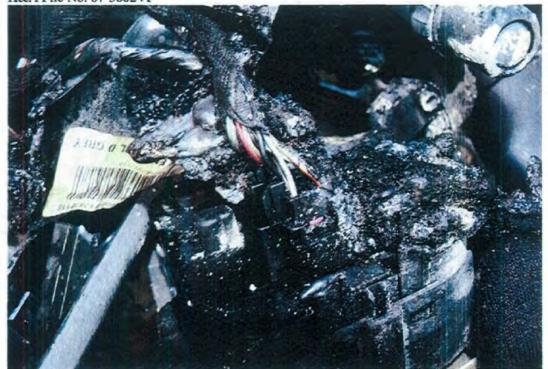

The examination is now focused to the driver door panel, where a V pattern is noted closest the front of the control panels. Much of the control panel itself is intact with the exception of the end closest the dashboard. Upon removing this panel, this affords a view of the wiring and plug connectors on the reverse side, all found to be intact. Closest the front of this control panel reveals seven wires traveling to the remains of a printed circuit board for the power mirrors and the printed circuit board is heavily fire damaged and the seven wires traveling from same are completely void of insulation and oxidized. This is determined to be the area of origin. Partial consumption of the driver door panel extending upward and outward from these seven wires and printed circuit board is noted.

24. A view of the wiring inside the dashboard on the left or driver's side intact.

25. A view of the V pattern to the driver's door panel.

26. A view of fire damage within the driver's door panel.

27. A view of the driver's door control panel removed.

28. A view of the rear of the driver's door control panel.

29. A view of the wiring traveling to the rear of the mirror switch.

A close-up view of the seven wires void of insulation.

31. A view of the printed circuit board.