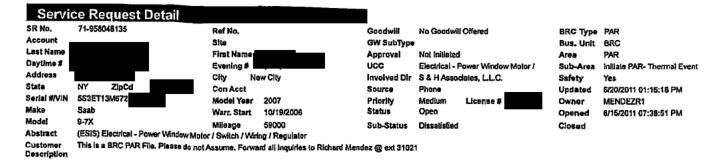

|

















# dkrzic1



## dkrzic1





### Pre-PAR

| PAR Notifier<br>Owner    | Incident Dale/Time<br>6/15/2011 09:00:34 AM | Injuries<br>N | # Other Veh             | # People in Vo | h Road Surfac<br>Concrete | e Road<br>Dry              | Cond. Fire Report#<br>NA                                       | Police                       | e Report#                      |
|--------------------------|---------------------------------------------|---------------|-------------------------|----------------|---------------------------|----------------------------|----------------------------------------------------------------|------------------------------|--------------------------------|
| Drivar Last M            |                                             | - 6           | ame                     |                | telght no