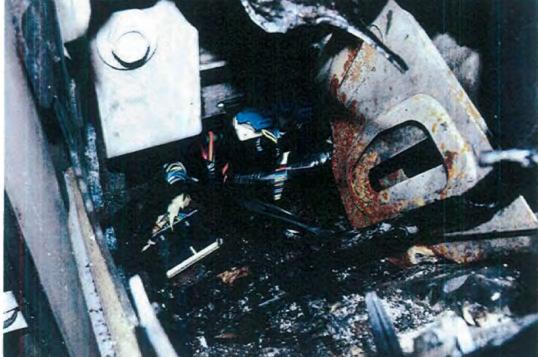

The examination of the fuel tank, fill tube and fuel cap reveals all are intact with no evidence of any fuel leakage. The examination of the underside reveals it is free of any fire origin.

At this time, entry is gained into the engine compartment, whereupon examining same, no fire damage is present. A check of the fluid levels reveals all are full and within a safe range. The examination of the battery and fuse and relay center reveals they are intact.

7. A view of the underside, as seen from the rear, intact.

9. A view of the engine compartment from the right front.

10. A view of the engine compartment from the left front.

Farm Bureau Claim No. H&A File No. 07-3002VF