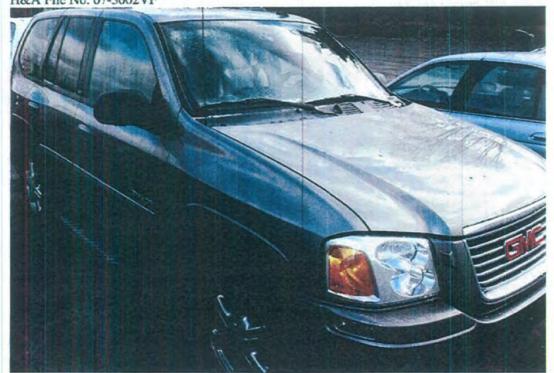

#### ORIGIN AND CAUSE INVESTIGATION:

On December 3, 2007 at 1:20 p.m., this Investigator arrived at Protech in Belleville to conduct an origin and cause investigation into the fire loss of a 2006 GMC, Envoy, gray in color, Vehicle Identification Number 1GKDT13S062

Upon arriving at the salvage facility, the vehicle has been brought forward and is identified by its Vehicle Identification Number located on the Federal Manufacturers Label on the driver's door.

Initial observations reveal evidence of smoke staining present to the driver's door A pillar and melting and cracking to the windshield on the far left or driver's side upper portion. Further, the driver window was broken in while in the up position. There is also evidence of dry chemical fire extinguishment on the painted surfaces of the left side of the vehicle. With the exception of this, there is no other direct fire impingement. All of this indicates an interior passenger compartment fire in the left front.