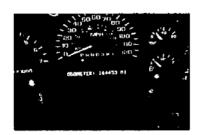

#### TITLE INFORMATION:

A review of the title information indicates that the 2006 GMC, Envoy is an original purchase in the name of Sally Marie Claeys-Gilson of 5151 Riverview Drive in Coloma as of July 11, 2006, at which time, the odometer read 192 actual miles. The secured interest is listed as Fifth Third

TYPE OF LOSS: COMPREHENSIVE POINT OF IMPACT: 23. INTERIOR BURN

NON\_DRIVE\_IN

REPAIR FACILITY: DAYS TO REPAIR LICENSE #

2006 GMC ENVOY 4X4 SLT 6-4.2L-FI 4D UTV SILVER INT:GRAY VIN: 1GKDT13S062 LIC: MI PROD DATE: 0 AIR CONDITIONING REAR DEFOGGER CRUISE CONTROL INTERMITTENT WIPERS REAR WIPER STEERING WHEEL CONTROLS DUAL MIRRORS PRIVACY GLASS ROOF CONSOLE WOOD INTERIOR TRIM ELECTRIC GLASS SUNROOF METALLIC PAINT FOG LAMPS POWER STEERING POWER WINDOWS POWER LOCKS POWER PASSENGER SEAT POWER MIRRORS FM RADIO STEREO CD PLAYER ANTI-LOCK BRAKES (4) PASSENGER AIR BAG 4 WHEEL DISC BRAKES BUCKET SEATS RUNNING BOARDS/SIDE STEPS AUTOMATIC TRANSMISSION 4 WHEEL DRIVE ALUMINUM/ALLOY WHEELS

SILVER INT:GRAY
MI PROD DATE: 05/2006 ODOMETER: 38000

TILT WHEEL
WIPERS KEYLESS ENTRY
EL CONTROLS BODY SIDE MOLDINGS
CONSOLE/STORAGE
CONSOLE/STORAGE
CUEAR COAT PAINT
UGGAGE/ROOF RACK
CLEAR COAT PAINT
OF POWER BRAKES
POWER DRIVER SEAT
AM RADIO
SEARCH/SEEK
LEES (4) DRIVER AIR BAG
BRAKES LEATHER SEATS
SS/SIDE STEPS TRAILERING PACKAGE
OVERDRIVE