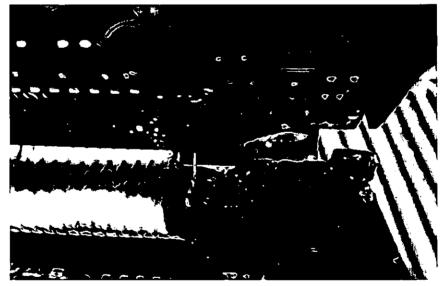

The examination is now focused to the left front passenger compartment, specifically the driver's seat, where the sun visor has melted into the bottom cushion, along with evidence of dropdown from the headliner. The driver floor area reveals it is intact with no evidence of any low burning. The dashboard on the left or driver's side reveals fire damage present closest the A pillar in the area of the headlight switch. Upon breaking away a section of the headlight switch, this affords a view of the wiring traveling to the rear of same, which is found to be intact. Further, additional factory wiring within the dashboard on the far left or driver's side reveals all is intact and there is no evidence of any fire origin, indicating that this is fire extension.

The examination is now focused to the driver door panel, where a V pattern is noted closest the front of the control panels. Much of the control panel itself is intact with the exception of the end closest the dashboard. Upon removing this panel, this affords a view of the wiring and plug connectors on the reverse side, all found to be intact. Closest the front of this control panel reveals seven wires traveling to the remains of a printed circuit board for the power mirrors and the printed circuit board is heavily fire damaged and the seven wires traveling from same are completely void of insulation and oxidized. This is determined to be the area of origin. Partial consumption of the driver door panel extending upward and outward from these seven wires and printed circuit board is noted.

At this time, after completing the above inspection and examination, it is the opinion of this Investigator that the fire is accidental in nature. It is further the opinion of this Investigator that the fire originated within the driver door panel, in the immediate area of the power mirror switch and wiring and at this time, the investigation continues.