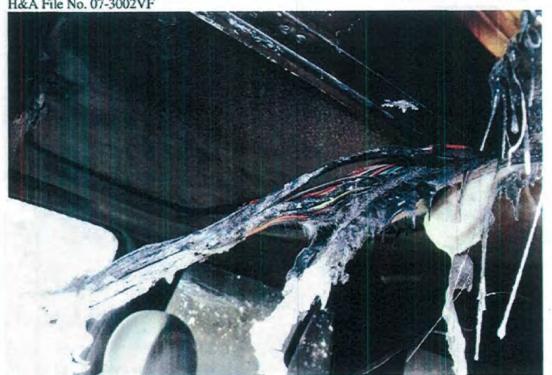

Farm Bureau Claim No.

33. A view of the area of origin.

34. An overall view of the fire extension to the left side of the dashboard.

Farm Bureau Claim No. H&A File No. 07-3002VF

35. A view of wiring traveling along the headliner.

36. Another view of wiring within the headliner closest the sunroof.

1. A view of the exemplar control panel.

2. Another view of the exemplar control panel.

SIU

DEC 2 1 2007

3. A close-up view of the power mirror switch.