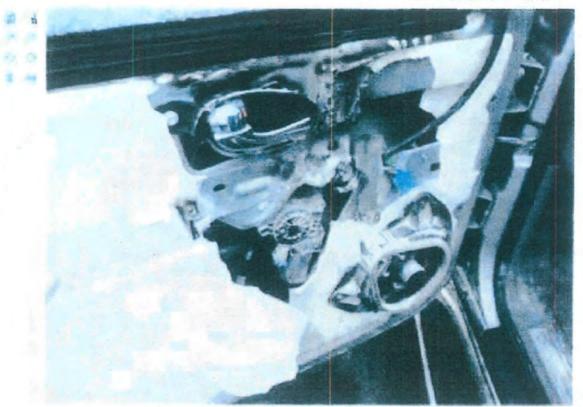

The examination is now focused to the left front passenger compartment, specifically the driver's seat, where the sun visor has melted into the bottom cushion, along with evidence of dropdown from the headliner. The driver floor area reveals it is intact with no evidence of any low burning. The dashboard on the left or driver's side reveals fire damage present closest the A pillar in the area of the headlight switch. Upon breaking away a section of the headlight switch, this affords a view of the wiring traveling to the rear of same, which is found to be intact. Further, additional factory wiring within the dashboard on the far left or driver's side reveals all is intact and there is no evidence of any fire origin, indicating that this is fire extension.

The examination is now focused to the driver door panel, where a V pattern is noted closest the front of the control panels. Much of the control panel itself is intact with the exception of the end closest the dashboard. Upon removing this panel, this affords a view of the wiring and plug connectors on the reverse side, all found to be intact. Closest the front of this control panel reveals seven wires traveling to the remains of a printed circuit board for the power mirrors and the printed circuit board is heavily fire damaged and the seven wires traveling from same are completely void of insulation and oxidized. This is determined to be the area of origin. Partial consumption of the driver door panel extending upward and outward from these seven wires and printed circuit board is noted.

Farm Bureau Claim No. H&A File No. 07-3002VF

21. A view of the dashboard on the driver's side.

A view of the headlight switch.

23. A view of the wiring and plug connector going into the headlight switch intact.

24. A view of the wiring inside the dashboard on the left or driver's side intact.

25. A view of the V pattern to the driver's door panel.

26. A view of fire damage within the driver's door panel.

27. A view of the driver's door control panel removed.