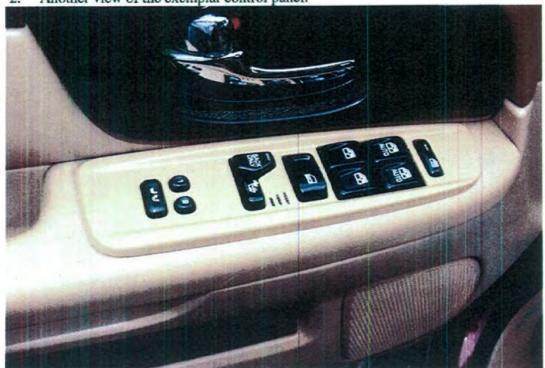

#### **EXEMPLAR PHOTOGRAPHS:**

Exemplar photographs of a 2006 GMC, Envoy were secured, specifically of the power mirror switch and are enclosed for your review.

36. Another view of wiring within the headliner closest the sunroof.

1. A view of the exemplar control panel.

2. Another view of the exemplar control panel.

SIU

DEC 2 1 2007

3. A close-up view of the power mirror switch.