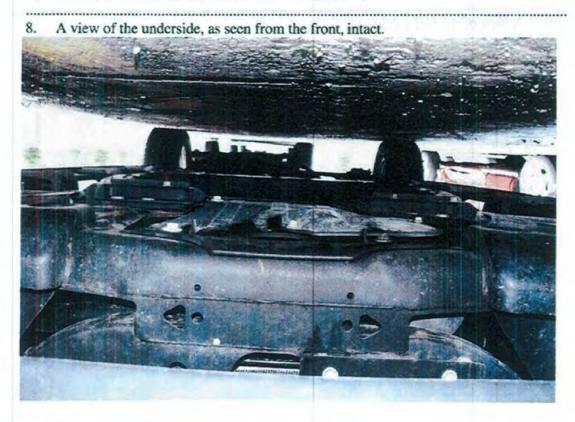

The examination of the fuel tank, fill tube and fuel cap reveals all are intact with no evidence of any fuel leakage. The examination of the underside reveals it is free of any fire origin.

At this time, entry is gained into the engine compartment, whereupon examining same, no fire damage is present. A check of the fluid levels reveals all are full and within a safe range. The examination of the battery and fuse and relay center reveals they are intact.

7. A view of the underside, as seen from the rear, intact.

9. A view of the engine compartment from the right front.

10. A view of the engine compartment from the left front.

Farm Bureau Claim No. H&A File No. 07-3002VF