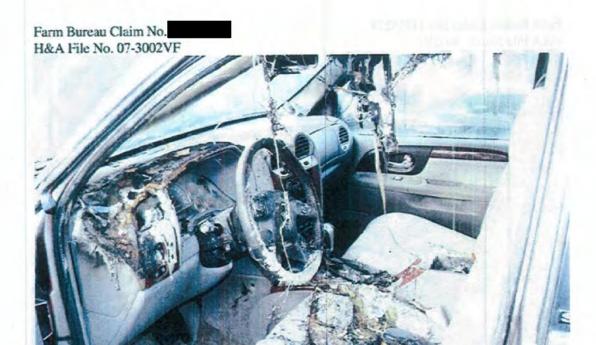

Farm Bureau Claim No H&A File No. 07-3002VF Date Received: November 29, 2007

December 13, 2007 Page 3

The front passenger compartment on the right or passenger side reveals the seat, floor area and dashboard, as well as the right front door panel, are intact. Dry chemical fire extinguishment is noted throughout. The center console and center dashboard reveals evidence of dropdown from the headliner.

The examination is now focused to the left front passenger compartment, specifically the driver's seat, where the sun visor has melted into the bottom cushion, along with evidence of dropdown from the headliner. The driver floor area reveals it is intact with no evidence of any low burning. The dashboard on the left or driver's side reveals fire damage present closest the A pillar in the area of the headlight switch. Upon breaking away a section of the headlight switch, this affords a view of the wiring traveling to the rear of same, which is found to be intact. Further, additional factory wiring within the dashboard on the far left or driver's side reveals all is intact and there is no evidence of any fire origin, indicating that this is fire extension.

15. A view of the front passenger compartment from the passenger's side.

Farm Bureau Claim No. H&A File No. 07-3002VF

17. A view of the dashboard from the passenger's side.

19. A view of the front passenger compartment from the driver's side.