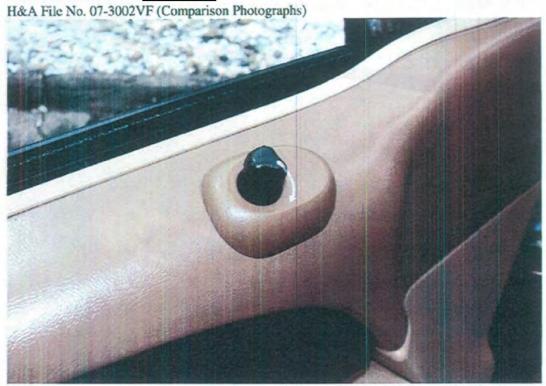

36. Another view of wiring within the headliner closest the sunroof.

1. A view of the exemplar control panel.

2. Another view of the exemplar control panel.

SIU

DEC 2 1 2007

3. A close-up view of the power mirror switch.