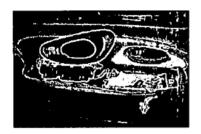

The examination is now focused to the driver door panel, where a V pattern is noted closest the front of the control panels. Much of the control panel itself is intact with the exception of the end closest the dashboard. Upon removing this panel, this affords a view of the wiring and plug connectors on the reverse side, all found to be intact. Closest the front of this control panel reveals seven wires traveling to the remains of a printed circuit board for the power mirrors and the printed circuit board is heavily fire damaged and the seven wires traveling from same are completely void of insulation and oxidized. This is determined to be the area of origin. Partial consumption of the driver door panel extending upward and outward from these seven wires and printed circuit board is noted.

At this time, after completing the above inspection and examination, it is the opinion of this Investigator that the fire is accidental in nature. It is further the opinion of this Investigator that the fire originated within the driver door panel, in the immediate area of the power mirror switch and wiring and at this time, the investigation continues.

#### CONCLUSION:

Having completed an examination of the vehicle, reviewed an interview obtained from the insured, conducted research pertaining to the vehicle in question, ordered the Coloma fire report, secured exemplar photographs, and based upon all of the information known at the time of the preparation of this report, it is the opinion of this Investigator that the fire was accidental in nature. It is further the opinion of this Investigator that the fire originated in the driver door panel, in the upper portion, in the immediate area of the power mirror switch and associated wiring with the fire subsequently extending to the dashboard, where the fire was there confined. The fire is deemed to be an accidental fire, electrical in nature.