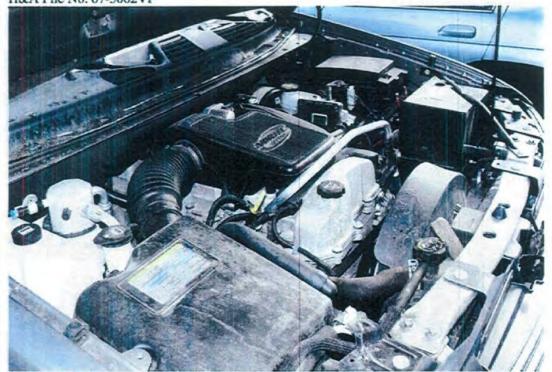

7. A view of the underside, as seen from the rear, intact.

9. A view of the engine compartment from the right front.

10. A view of the engine compartment from the left front.

Farm Bureau Claim No. H&A File No. 07-3002VF