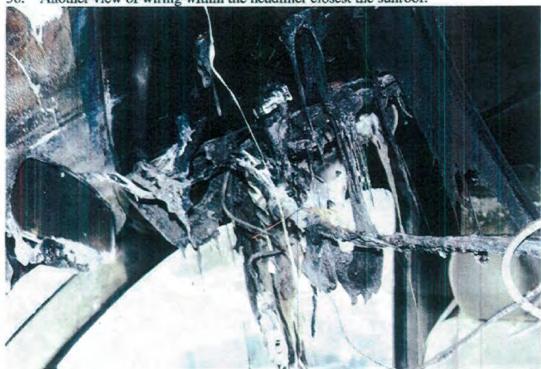

36. Another view of wiring within the headliner closest the sunroof.

1. A view of the exemplar control panel.

2. Another view of the exemplar control panel.

SIU

DEC 2 1 2007

3. A close-up view of the power mirror switch.