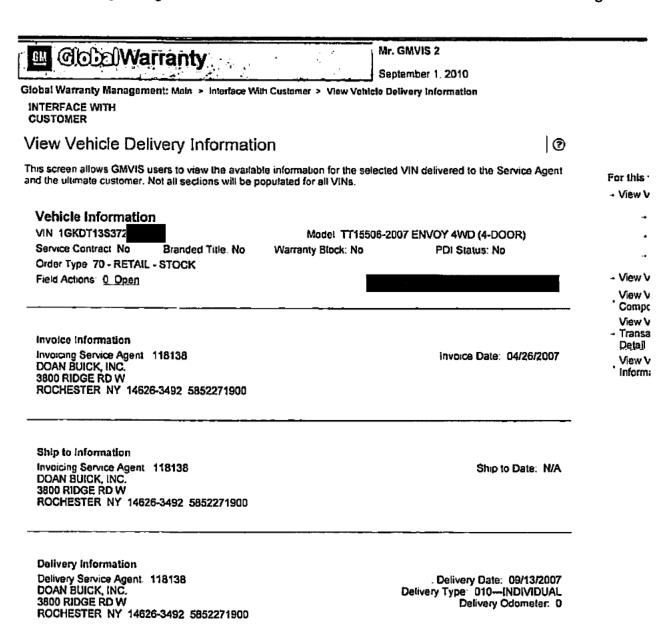

## SECRETARY OF STATE:

Through the Secretary of State, the following information was obtained:

2006 GMC

1GKDT13S062

31 STA-WAGON

ORIGINAL

07/11/2006

202T1910484 ENVOY

Y 192 A

SALLY MARIE CLAEYS-GILSON 5151 RIVERVIEW DR COLOMA 49038-9550

FIFTH THIRD BANK

925 FREEMAN AVE

07/10/2006

CINCINNATI OH 45203

## REGISTRATION INFORMATION:

4GLG94

PC-RENEWAL

\*BRIDGE\*

05/15/2008

C-424-758-585-640

#### TITLE INFORMATION:

A review of the title information indicates that the 2006 GMC, Envoy is an original purchase in the name of Sally Marie Claeys-Gilson of 5151 Riverview Drive in Coloma as of July 11, 2006, at which time, the odometer read 192 actual miles. The secured interest is listed as Fifth Third

Farm Bureau Claim No. H&A File No. 07-3002VF Date Received: November 29, 2007

December 13, 2007 Page 4

Bank and the Michigan license plate of was not due to expire until May 15, 2008. The driver's license number listed on the registration is C-424-758-585-640.