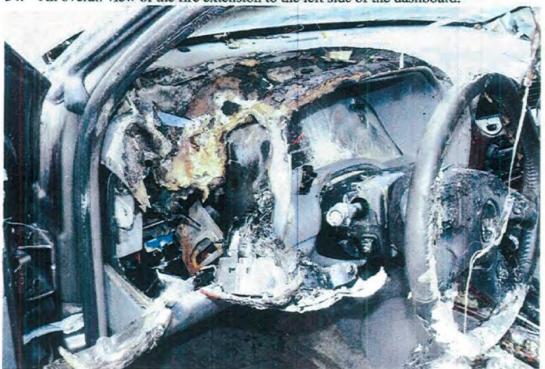

The examination is now focused to the left front passenger compartment, specifically the driver's seat, where the sun visor has melted into the bottom cushion, along with evidence of dropdown from the headliner. The driver floor area reveals it is intact with no evidence of any low burning. The dashboard on the left or driver's side reveals fire damage present closest the A pillar in the area of the headlight switch. Upon breaking away a section of the headlight switch, this affords a view of the wiring traveling to the rear of same, which is found to be intact. Further, additional factory wiring within the dashboard on the far left or driver's side reveals all is intact and there is no evidence of any fire origin, indicating that this is fire extension.

The examination is now focused to the driver door panel, where a V pattern is noted closest the front of the control panels. Much of the control panel itself is intact with the exception of the end closest the dashboard. Upon removing this panel, this affords a view of the wiring and plug connectors on the reverse side, all found to be intact. Closest the front of this control panel reveals seven wires traveling to the remains of a printed circuit board for the power mirrors and the printed circuit board is heavily fire damaged and the seven wires traveling from same are completely void of insulation and oxidized. This is determined to be the area of origin. Partial consumption of the driver door panel extending upward and outward from these seven wires and printed circuit board is noted.