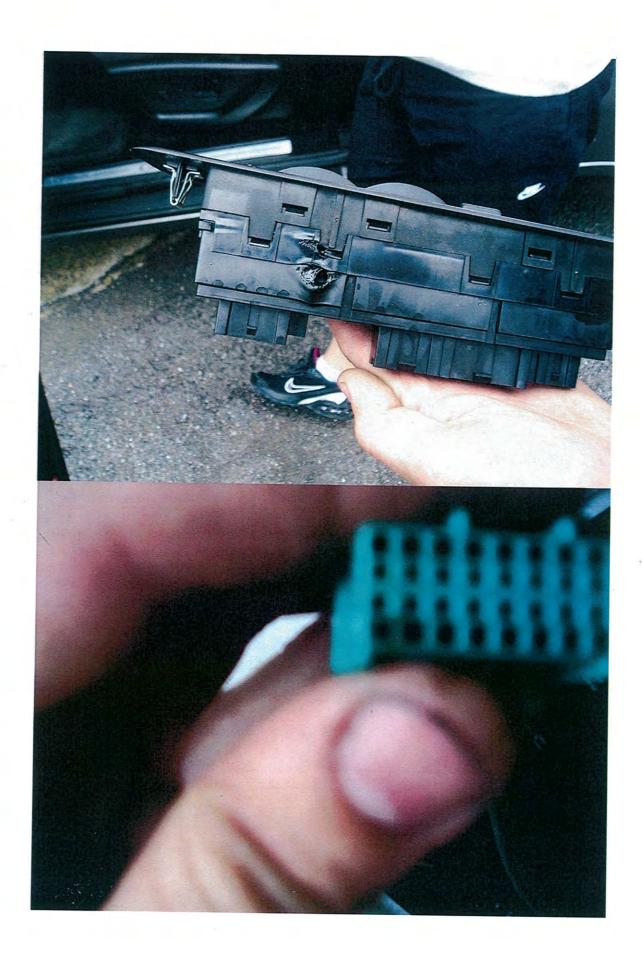

The examination is now focused to the driver door panel, where a V pattern is noted closest the front of the control panels. Much of the control panel itself is intact with the exception of the end closest the dashboard. Upon removing this panel, this affords a view of the wiring and plug connectors on the reverse side, all found to be intact. Closest the front of this control panel reveals seven wires traveling to the remains of a printed circuit board for the power mirrors and the printed circuit board is heavily fire damaged and the seven wires traveling from same are completely void of insulation and oxidized. This is determined to be the area of origin. Partial consumption of the driver door panel extending upward and outward from these seven wires and printed circuit board is noted.

24. A view of the wiring inside the dashboard on the left or driver's side intact.

25. A view of the V pattern to the driver's door panel.

26. A view of fire damage within the driver's door panel.

27. A view of the driver's door control panel removed.

28. A view of the rear of the driver's door control panel.

29. A view of the wiring traveling to the rear of the mirror switch.

A close-up view of the seven wires void of insulation.

31. A view of the printed circuit board.

36. Another view of wiring within the headliner closest the sunroof.

1. A view of the exemplar control panel.

2. Another view of the exemplar control panel.

SIU

DEC 2 1 2007

3. A close-up view of the power mirror switch.