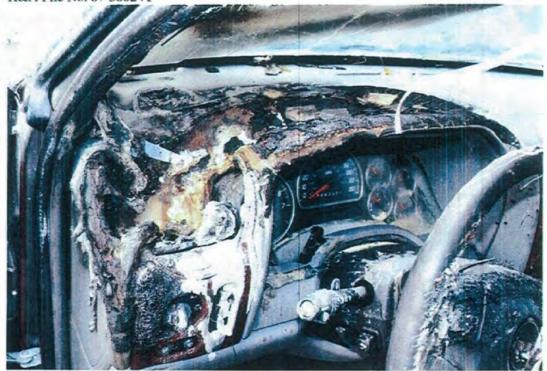

Upon arriving at the salvage facility, the vehicle has been brought forward and is identified by its Vehicle Identification Number located on the Federal Manufacturers Label on the driver's door.

Initial observations reveal evidence of smoke staining present to the driver's door A pillar and melting and cracking to the windshield on the far left or driver's side upper portion. Further, the driver window was broken in while in the up position. There is also evidence of dry chemical fire extinguishment on the painted surfaces of the left side of the vehicle. With the exception of this, there is no other direct fire impingement. All of this indicates an interior passenger compartment fire in the left front.

The examination is now focused to the left front passenger compartment, specifically the driver's seat, where the sun visor has melted into the bottom cushion, along with evidence of dropdown from the headliner. The driver floor area reveals it is intact with no evidence of any low burning. The dashboard on the left or driver's side reveals fire damage present closest the A pillar in the area of the headlight switch. Upon breaking away a section of the headlight switch, this affords a view of the wiring traveling to the rear of same, which is found to be intact. Further, additional factory wiring within the dashboard on the far left or driver's side reveals all is intact and there is no evidence of any fire origin, indicating that this is fire extension.

The examination is now focused to the driver door panel, where a V pattern is noted closest the front of the control panels. Much of the control panel itself is intact with the exception of the end closest the dashboard. Upon removing this panel, this affords a view of the wiring and plug connectors on the reverse side, all found to be intact. Closest the front of this control panel reveals seven wires traveling to the remains of a printed circuit board for the power mirrors and the printed circuit board is heavily fire damaged and the seven wires traveling from same are completely void of insulation and oxidized. This is determined to be the area of origin. Partial consumption of the driver door panel extending upward and outward from these seven wires and printed circuit board is noted.

At this time, after completing the above inspection and examination, it is the opinion of this Investigator that the fire is accidental in nature. It is further the opinion of this Investigator that the fire originated within the driver door panel, in the immediate area of the power mirror switch and wiring and at this time, the investigation continues.

Farm Bureau Claim No. H&A File No. 07-3002VF

21. A view of the dashboard on the driver's side.

A view of the headlight switch.

23. A view of the wiring and plug connector going into the headlight switch intact.