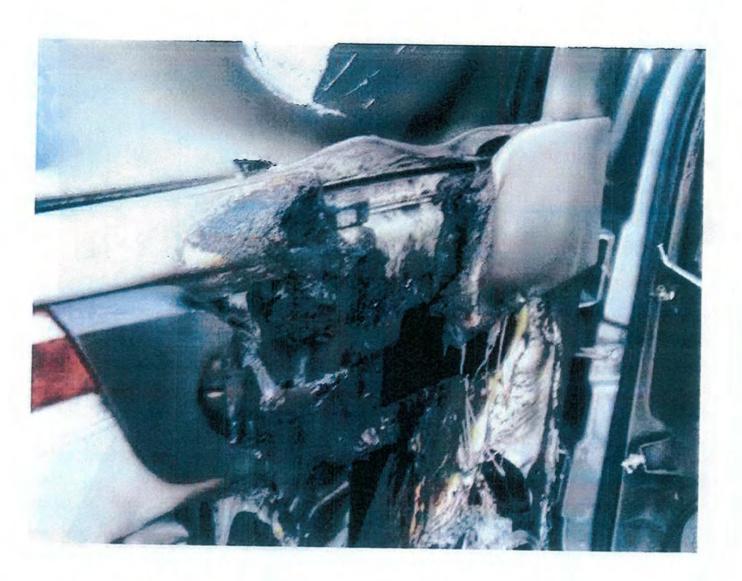

Upon arriving at the salvage facility, the vehicle has been brought forward and is identified by its Vehicle Identification Number located on the Federal Manufacturers Label on the driver's door.

Initial observations reveal evidence of smoke staining present to the driver's door A pillar and melting and cracking to the windshield on the far left or driver's side upper portion. Further, the driver window was broken in while in the up position. There is also evidence of dry chemical fire extinguishment on the painted surfaces of the left side of the vehicle. With the exception of this, there is no other direct fire impingement. All of this indicates an interior passenger compartment fire in the left front.

The examination is now focused to the left front passenger compartment, specifically the driver's seat, where the sun visor has melted into the bottom cushion, along with evidence of dropdown from the headliner. The driver floor area reveals it is intact with no evidence of any low burning. The dashboard on the left or driver's side reveals fire damage present closest the A pillar in the area of the headlight switch. Upon breaking away a section of the headlight switch, this affords a view of the wiring traveling to the rear of same, which is found to be intact. Further, additional factory wiring within the dashboard on the far left or driver's side reveals all is intact and there is no evidence of any fire origin, indicating that this is fire extension.

#### CONCLUSION:

Having completed an examination of the vehicle, reviewed an interview obtained from the insured, conducted research pertaining to the vehicle in question, ordered the Coloma fire report, secured exemplar photographs, and based upon all of the information known at the time of the preparation of this report, it is the opinion of this Investigator that the fire was accidental in nature. It is further the opinion of this Investigator that the fire originated in the driver door panel, in the upper portion, in the immediate area of the power mirror switch and associated wiring with the fire subsequently extending to the dashboard, where the fire was there confined. The fire is deemed to be an accidental fire, electrical in nature.

Farm Bureau Claim No. H&A File No. 07-3002VF

21. A view of the dashboard on the driver's side.

A view of the headlight switch.

23. A view of the wiring and plug connector going into the headlight switch intact.