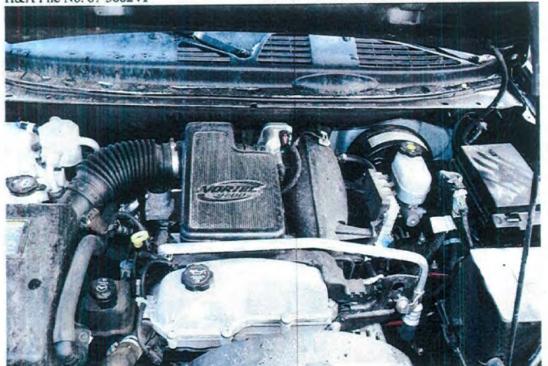

11. A view of the engine compartment from the front.

12. A view of the rear cargo area.

13. A view of the second row seating from the passenger's side.

A view of the second row seating from the driver's side.