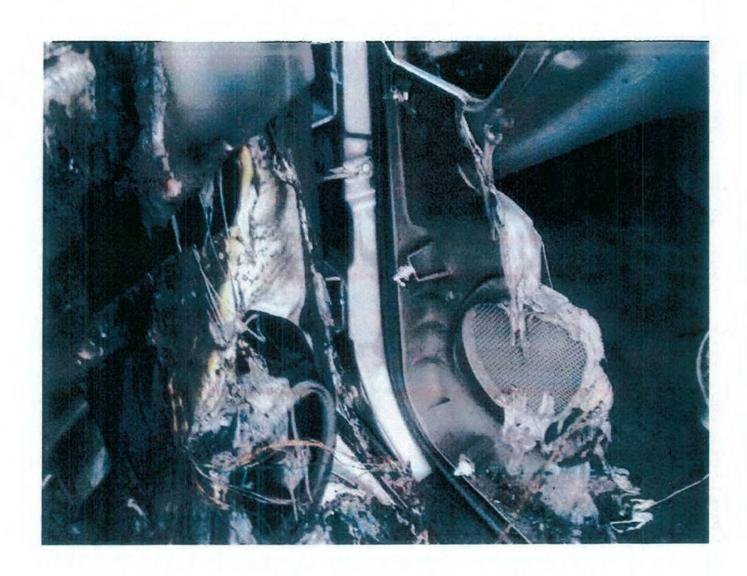

The examination is now focused to the left front passenger compartment, specifically the driver's seat, where the sun visor has melted into the bottom cushion, along with evidence of dropdown from the headliner. The driver floor area reveals it is intact with no evidence of any low burning. The dashboard on the left or driver's side reveals fire damage present closest the A pillar in the area of the headlight switch. Upon breaking away a section of the headlight switch, this affords a view of the wiring traveling to the rear of same, which is found to be intact. Further, additional factory wiring within the dashboard on the far left or driver's side reveals all is intact and there is no evidence of any fire origin, indicating that this is fire extension.

The examination is now focused to the driver door panel, where a V pattern is noted closest the front of the control panels. Much of the control panel itself is intact with the exception of the end closest the dashboard. Upon removing this panel, this affords a view of the wiring and plug connectors on the reverse side, all found to be intact. Closest the front of this control panel reveals seven wires traveling to the remains of a printed circuit board for the power mirrors and the printed circuit board is heavily fire damaged and the seven wires traveling from same are completely void of insulation and oxidized. This is determined to be the area of origin. Partial consumption of the driver door panel extending upward and outward from these seven wires and printed circuit board is noted.

At this time, after completing the above inspection and examination, it is the opinion of this Investigator that the fire is accidental in nature. It is further the opinion of this Investigator that the fire originated within the driver door panel, in the immediate area of the power mirror switch and wiring and at this time, the investigation continues.

#### CONCLUSION:

Having completed an examination of the vehicle, reviewed an interview obtained from the insured, conducted research pertaining to the vehicle in question, ordered the Coloma fire report, secured exemplar photographs, and based upon all of the information known at the time of the preparation of this report, it is the opinion of this Investigator that the fire was accidental in nature. It is further the opinion of this Investigator that the fire originated in the driver door panel, in the upper portion, in the immediate area of the power mirror switch and associated wiring with the fire subsequently extending to the dashboard, where the fire was there confined. The fire is deemed to be an accidental fire, electrical in nature.

24. A view of the wiring inside the dashboard on the left or driver's side intact.

25. A view of the V pattern to the driver's door panel.

26. A view of fire damage within the driver's door panel.

27. A view of the driver's door control panel removed.

28. A view of the rear of the driver's door control panel.

29. A view of the wiring traveling to the rear of the mirror switch.

A close-up view of the seven wires void of insulation.

31. A view of the printed circuit board.

Farm Bureau Claim No.

33. A view of the area of origin.

34. An overall view of the fire extension to the left side of the dashboard.

Farm Bureau Claim No. H&A File No. 07-3002VF

35. A view of wiring traveling along the headliner.