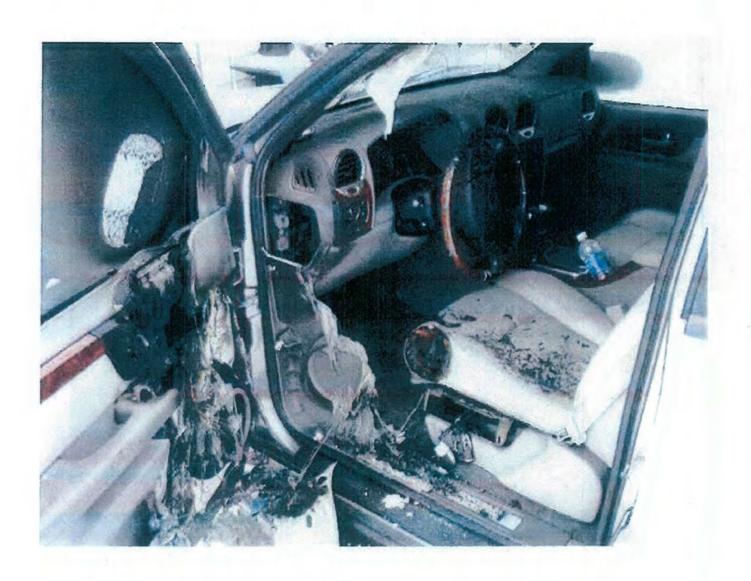

The examination is now focused to the left front passenger compartment, specifically the driver's seat, where the sun visor has melted into the bottom cushion, along with evidence of dropdown from the headliner. The driver floor area reveals it is intact with no evidence of any low burning. The dashboard on the left or driver's side reveals fire damage present closest the A pillar in the area of the headlight switch. Upon breaking away a section of the headlight switch, this affords a view of the wiring traveling to the rear of same, which is found to be intact. Further, additional factory wiring within the dashboard on the far left or driver's side reveals all is intact and there is no evidence of any fire origin, indicating that this is fire extension.

The examination is now focused to the driver door panel, where a V pattern is noted closest the front of the control panels. Much of the control panel itself is intact with the exception of the end closest the dashboard. Upon removing this panel, this affords a view of the wiring and plug connectors on the reverse side, all found to be intact. Closest the front of this control panel reveals seven wires traveling to the remains of a printed circuit board for the power mirrors and the printed circuit board is heavily fire damaged and the seven wires traveling from same are completely void of insulation and oxidized. This is determined to be the area of origin. Partial consumption of the driver door panel extending upward and outward from these seven wires and printed circuit board is noted.

At this time, after completing the above inspection and examination, it is the opinion of this Investigator that the fire is accidental in nature. It is further the opinion of this Investigator that the fire originated within the driver door panel, in the immediate area of the power mirror switch and wiring and at this time, the investigation continues.

#### CONCLUSION:

Having completed an examination of the vehicle, reviewed an interview obtained from the insured, conducted research pertaining to the vehicle in question, ordered the Coloma fire report, secured exemplar photographs, and based upon all of the information known at the time of the preparation of this report, it is the opinion of this Investigator that the fire was accidental in nature. It is further the opinion of this Investigator that the fire originated in the driver door panel, in the upper portion, in the immediate area of the power mirror switch and associated wiring with the fire subsequently extending to the dashboard, where the fire was there confined. The fire is deemed to be an accidental fire, electrical in nature.