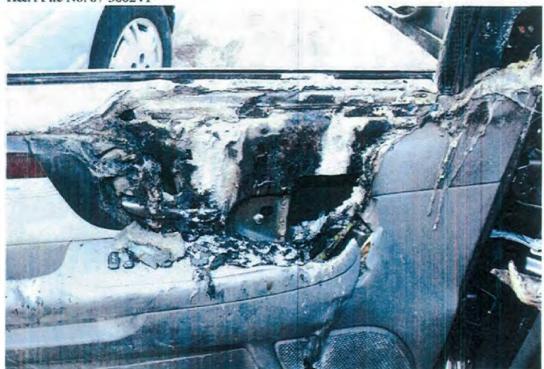

The examination is now focused to the driver door panel, where a V pattern is noted closest the front of the control panels. Much of the control panel itself is intact with the exception of the end closest the dashboard. Upon removing this panel, this affords a view of the wiring and plug connectors on the reverse side, all found to be intact. Closest the front of this control panel reveals seven wires traveling to the remains of a printed circuit board for the power mirrors and the printed circuit board is heavily fire damaged and the seven wires traveling from same are completely void of insulation and oxidized. This is determined to be the area of origin. Partial consumption of the driver door panel extending upward and outward from these seven wires and printed circuit board is noted.

At this time, after completing the above inspection and examination, it is the opinion of this Investigator that the fire is accidental in nature. It is further the opinion of this Investigator that the fire originated within the driver door panel, in the immediate area of the power mirror switch and wiring and at this time, the investigation continues.

24. A view of the wiring inside the dashboard on the left or driver's side intact.

25. A view of the V pattern to the driver's door panel.

26. A view of fire damage within the driver's door panel.

27. A view of the driver's door control panel removed.