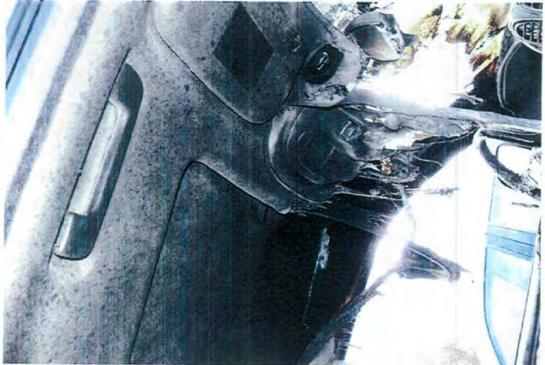

The examination is now focused to the left front passenger compartment, specifically the driver's seat, where the sun visor has melted into the bottom cushion, along with evidence of dropdown from the headliner. The driver floor area reveals it is intact with no evidence of any low burning. The dashboard on the left or driver's side reveals fire damage present closest the A pillar in the area of the headlight switch. Upon breaking away a section of the headlight switch, this affords a view of the wiring traveling to the rear of same, which is found to be intact. Further, additional factory wiring within the dashboard on the far left or driver's side reveals all is intact and there is no evidence of any fire origin, indicating that this is fire extension.

The examination is now focused to the driver door panel, where a V pattern is noted closest the front of the control panels. Much of the control panel itself is intact with the exception of the end closest the dashboard. Upon removing this panel, this affords a view of the wiring and plug connectors on the reverse side, all found to be intact. Closest the front of this control panel reveals seven wires traveling to the remains of a printed circuit board for the power mirrors and the printed circuit board is heavily fire damaged and the seven wires traveling from same are completely void of insulation and oxidized. This is determined to be the area of origin. Partial consumption of the driver door panel extending upward and outward from these seven wires and printed circuit board is noted.

24. A view of the wiring inside the dashboard on the left or driver's side intact.

25. A view of the V pattern to the driver's door panel.

26. A view of fire damage within the driver's door panel.

27. A view of the driver's door control panel removed.