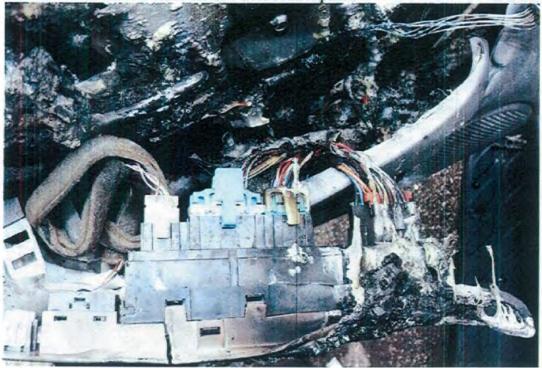

The examination is now focused to the driver door panel, where a V pattern is noted closest the front of the control panels. Much of the control panel itself is intact with the exception of the end closest the dashboard. Upon removing this panel, this affords a view of the wiring and plug connectors on the reverse side, all found to be intact. Closest the front of this control panel reveals seven wires traveling to the remains of a printed circuit board for the power mirrors and the printed circuit board is heavily fire damaged and the seven wires traveling from same are completely void of insulation and oxidized. This is determined to be the area of origin. Partial consumption of the driver door panel extending upward and outward from these seven wires and printed circuit board is noted.

28. A view of the rear of the driver's door control panel.

29. A view of the wiring traveling to the rear of the mirror switch.

A close-up view of the seven wires void of insulation.

31. A view of the printed circuit board.