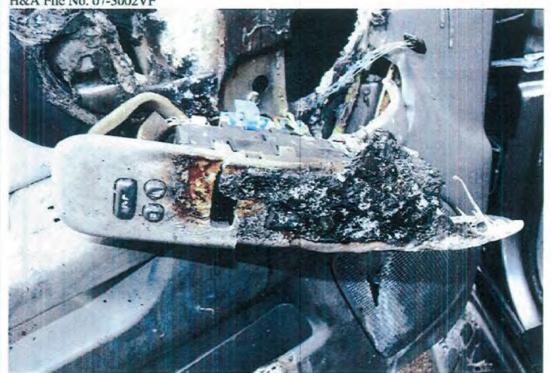

The examination is now focused to the driver door panel, where a V pattern is noted closest the front of the control panels. Much of the control panel itself is intact with the exception of the end closest the dashboard. Upon removing this panel, this affords a view of the wiring and plug connectors on the reverse side, all found to be intact. Closest the front of this control panel reveals seven wires traveling to the remains of a printed circuit board for the power mirrors and the printed circuit board is heavily fire damaged and the seven wires traveling from same are completely void of insulation and oxidized. This is determined to be the area of origin. Partial consumption of the driver door panel extending upward and outward from these seven wires and printed circuit board is noted.

28. A view of the rear of the driver's door control panel.

29. A view of the wiring traveling to the rear of the mirror switch.

A close-up view of the seven wires void of insulation.

31. A view of the printed circuit board.