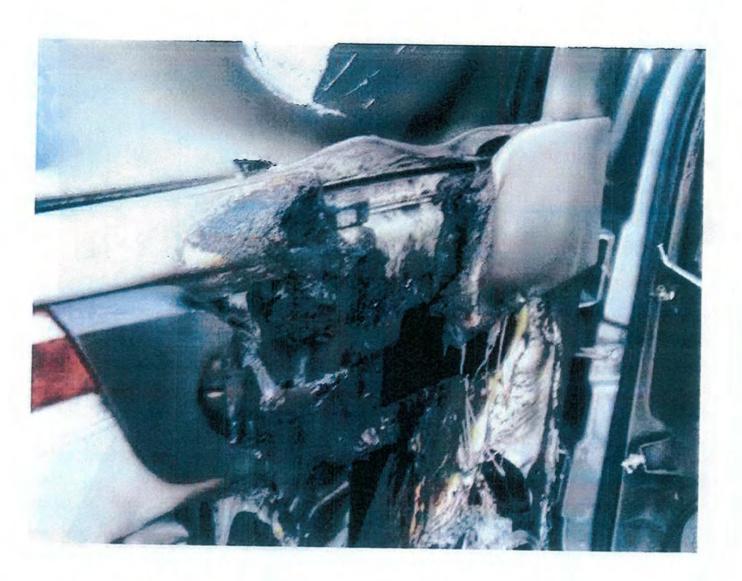

The examination is now focused to the driver door panel, where a V pattern is noted closest the front of the control panels. Much of the control panel itself is intact with the exception of the end closest the dashboard. Upon removing this panel, this affords a view of the wiring and plug connectors on the reverse side, all found to be intact. Closest the front of this control panel reveals seven wires traveling to the remains of a printed circuit board for the power mirrors and the printed circuit board is heavily fire damaged and the seven wires traveling from same are completely void of insulation and oxidized. This is determined to be the area of origin. Partial consumption of the driver door panel extending upward and outward from these seven wires and printed circuit board is noted.

At this time, after completing the above inspection and examination, it is the opinion of this Investigator that the fire is accidental in nature. It is further the opinion of this Investigator that the fire originated within the driver door panel, in the immediate area of the power mirror switch and wiring and at this time, the investigation continues.

#### CONCLUSION:

Having completed an examination of the vehicle, reviewed an interview obtained from the insured, conducted research pertaining to the vehicle in question, ordered the Coloma fire report, secured exemplar photographs, and based upon all of the information known at the time of the preparation of this report, it is the opinion of this Investigator that the fire was accidental in nature. It is further the opinion of this Investigator that the fire originated in the driver door panel, in the upper portion, in the immediate area of the power mirror switch and associated wiring with the fire subsequently extending to the dashboard, where the fire was there confined. The fire is deemed to be an accidental fire, electrical in nature.