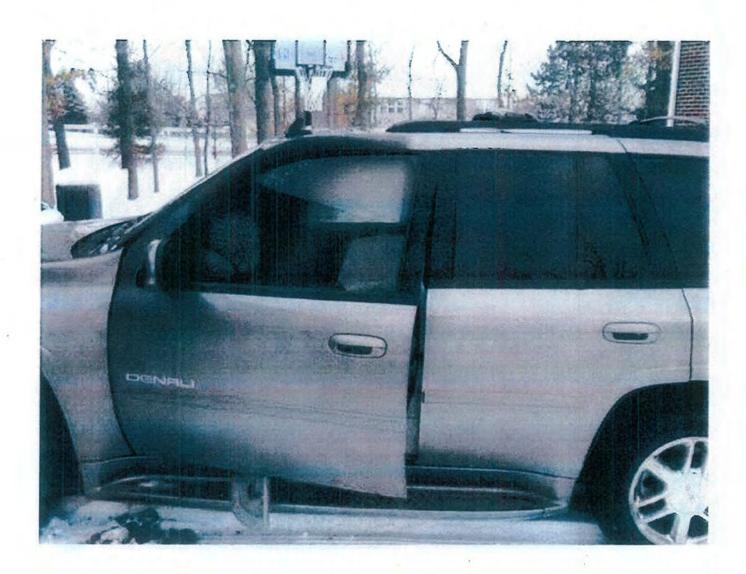

Upon arriving at the salvage facility, the vehicle has been brought forward and is identified by its Vehicle Identification Number located on the Federal Manufacturers Label on the driver's door.

Initial observations reveal evidence of smoke staining present to the driver's door A pillar and melting and cracking to the windshield on the far left or driver's side upper portion. Further, the driver window was broken in while in the up position. There is also evidence of dry chemical fire extinguishment on the painted surfaces of the left side of the vehicle. With the exception of this, there is no other direct fire impingement. All of this indicates an interior passenger compartment fire in the left front.

The examination is now focused to the driver door panel, where a V pattern is noted closest the front of the control panels. Much of the control panel itself is intact with the exception of the end closest the dashboard. Upon removing this panel, this affords a view of the wiring and plug connectors on the reverse side, all found to be intact. Closest the front of this control panel reveals seven wires traveling to the remains of a printed circuit board for the power mirrors and the printed circuit board is heavily fire damaged and the seven wires traveling from same are completely void of insulation and oxidized. This is determined to be the area of origin. Partial consumption of the driver door panel extending upward and outward from these seven wires and printed circuit board is noted.

At this time, after completing the above inspection and examination, it is the opinion of this Investigator that the fire is accidental in nature. It is further the opinion of this Investigator that the fire originated within the driver door panel, in the immediate area of the power mirror switch and wiring and at this time, the investigation continues.