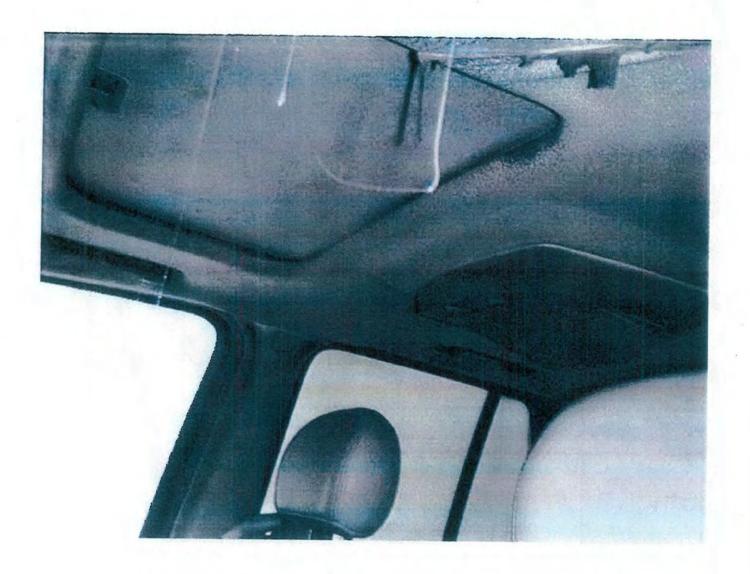

At this time, the inspection is focused to the rear cargo area, where dry chemical fire extinguishment is present and no fire damage is noted.

The rear passenger compartment reveals dry chemical fire extinguishment present and the rear seat and rear floor areas are intact with some dropdown from the headliner.

Farm Bureau Claim No.

33. A view of the area of origin.

34. An overall view of the fire extension to the left side of the dashboard.

Farm Bureau Claim No. H&A File No. 07-3002VF

35. A view of wiring traveling along the headliner.

36. Another view of wiring within the headliner closest the sunroof.

1. A view of the exemplar control panel.

2. Another view of the exemplar control panel.

SIU

DEC 2 1 2007

3. A close-up view of the power mirror switch.