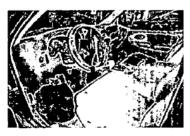

Farm Bureau Claim No H&A File No. 07-3002VF Date Received: November 29, 2007

December 13, 2007 Page 3

The front passenger compartment on the right or passenger side reveals the seat, floor area and dashboard, as well as the right front door panel, are intact. Dry chemical fire extinguishment is noted throughout. The center console and center dashboard reveals evidence of dropdown from the headliner.

The examination is now focused to the left front passenger compartment, specifically the driver's seat, where the sun visor has melted into the bottom cushion, along with evidence of dropdown from the headliner. The driver floor area reveals it is intact with no evidence of any low burning. The dashboard on the left or driver's side reveals fire damage present closest the A pillar in the area of the headlight switch. Upon breaking away a section of the headlight switch, this affords a view of the wiring traveling to the rear of same, which is found to be intact. Further, additional factory wiring within the dashboard on the far left or driver's side reveals all is intact and there is no evidence of any fire origin, indicating that this is fire extension.