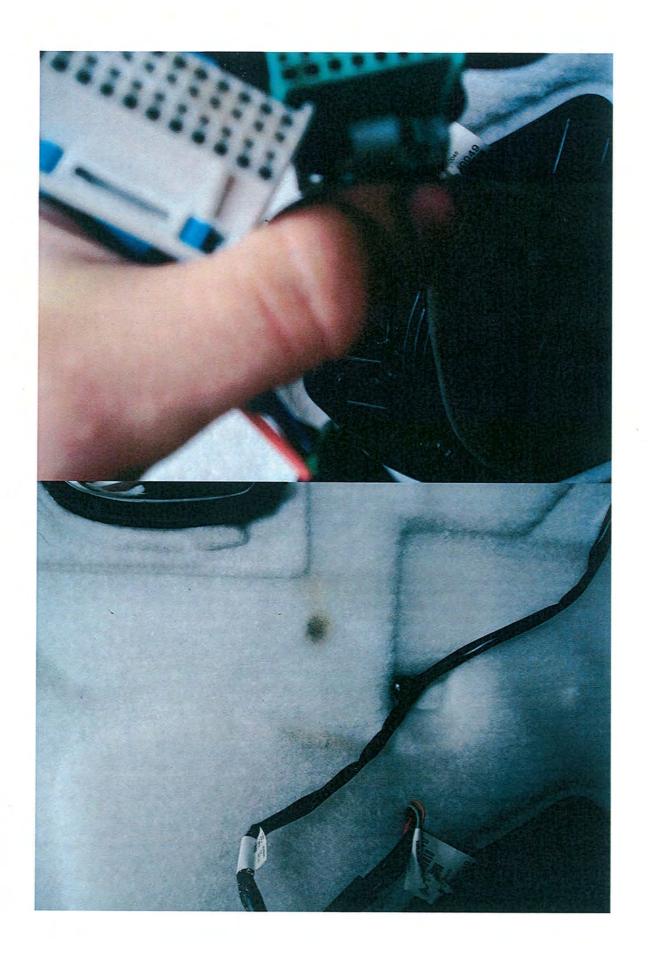

## PREDICATION:

This report is predicated upon the request of Ms. Kim Kebler, Farm Bureau Claims Representative, to conduct an investigation into Ernest Gilson, with special reference to the fire loss of a 2006 GMC, Envoy.

The examination is now focused to the left front passenger compartment, specifically the driver's seat, where the sun visor has melted into the bottom cushion, along with evidence of dropdown from the headliner. The driver floor area reveals it is intact with no evidence of any low burning. The dashboard on the left or driver's side reveals fire damage present closest the A pillar in the area of the headlight switch. Upon breaking away a section of the headlight switch, this affords a view of the wiring traveling to the rear of same, which is found to be intact. Further, additional factory wiring within the dashboard on the far left or driver's side reveals all is intact and there is no evidence of any fire origin, indicating that this is fire extension.

The examination is now focused to the driver door panel, where a V pattern is noted closest the front of the control panels. Much of the control panel itself is intact with the exception of the end closest the dashboard. Upon removing this panel, this affords a view of the wiring and plug connectors on the reverse side, all found to be intact. Closest the front of this control panel reveals seven wires traveling to the remains of a printed circuit board for the power mirrors and the printed circuit board is heavily fire damaged and the seven wires traveling from same are completely void of insulation and oxidized. This is determined to be the area of origin. Partial consumption of the driver door panel extending upward and outward from these seven wires and printed circuit board is noted.

24. A view of the wiring inside the dashboard on the left or driver's side intact.

25. A view of the V pattern to the driver's door panel.

26. A view of fire damage within the driver's door panel.

27. A view of the driver's door control panel removed.

28. A view of the rear of the driver's door control panel.

29. A view of the wiring traveling to the rear of the mirror switch.

A close-up view of the seven wires void of insulation.

31. A view of the printed circuit board.