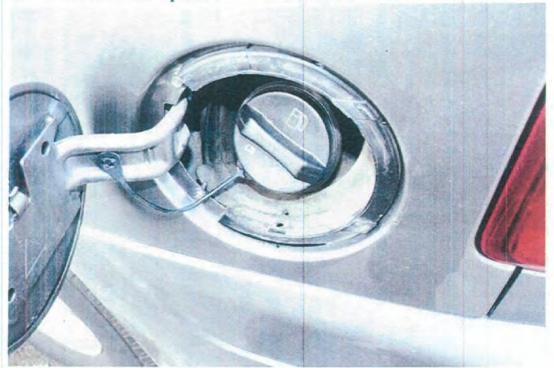

The examination of the fuel tank, fill tube and fuel cap reveals all are intact with no evidence of any fuel leakage. The examination of the underside reveals it is free of any fire origin.

At this time, entry is gained into the engine compartment, whereupon examining same, no fire damage is present. A check of the fluid levels reveals all are full and within a safe range. The examination of the battery and fuse and relay center reveals they are intact.

- 3. A view of the left rear and driver's side.
- A view of the right rear and passenger's side.

- 5. A view of the right front.
- 6. A view of the fuel cap intact.

Farm Bureau Claim No. H&A File No. 07-3002VF