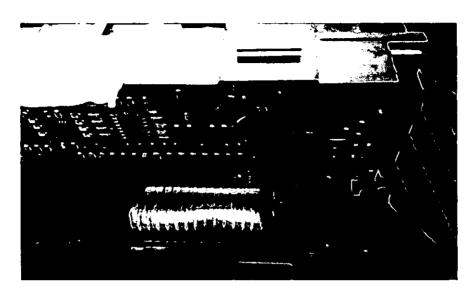

#### **EXEMPLAR PHOTOGRAPHS:**

Exemplar photographs of a 2006 GMC, Envoy were secured, specifically of the power mirror switch and are enclosed for your review.

36. Another view of wiring within the headliner closest the sunroof.

1. A view of the exemplar control panel.

2. Another view of the exemplar control panel.

SIU

DEC 2 1 2007

3. A close-up view of the power mirror switch.