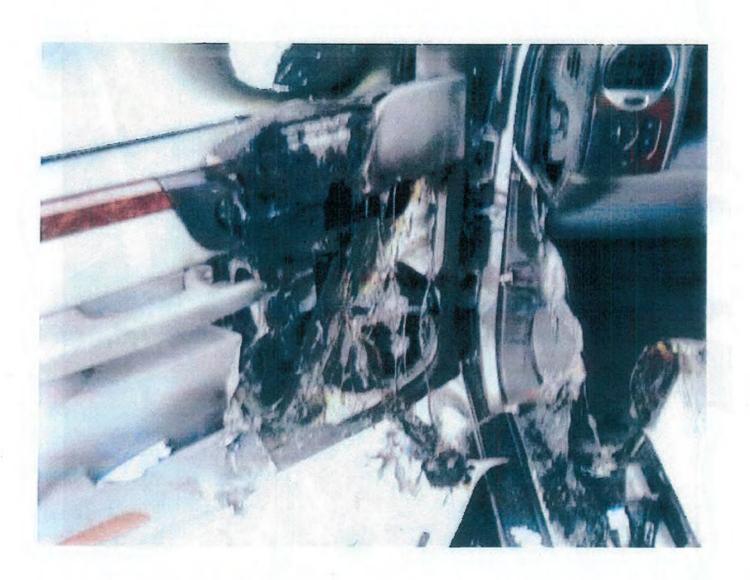

Farm Bureau Claim No H&A File No. 07-3002VF Date Received: November 29, 2007

December 13, 2007 Page 3

The front passenger compartment on the right or passenger side reveals the seat, floor area and dashboard, as well as the right front door panel, are intact. Dry chemical fire extinguishment is noted throughout. The center console and center dashboard reveals evidence of dropdown from the headliner.

The examination is now focused to the left front passenger compartment, specifically the driver's seat, where the sun visor has melted into the bottom cushion, along with evidence of dropdown from the headliner. The driver floor area reveals it is intact with no evidence of any low burning. The dashboard on the left or driver's side reveals fire damage present closest the A pillar in the area of the headlight switch. Upon breaking away a section of the headlight switch, this affords a view of the wiring traveling to the rear of same, which is found to be intact. Further, additional factory wiring within the dashboard on the far left or driver's side reveals all is intact and there is no evidence of any fire origin, indicating that this is fire extension.

#### CONCLUSION:

Having completed an examination of the vehicle, reviewed an interview obtained from the insured, conducted research pertaining to the vehicle in question, ordered the Coloma fire report, secured exemplar photographs, and based upon all of the information known at the time of the preparation of this report, it is the opinion of this Investigator that the fire was accidental in nature. It is further the opinion of this Investigator that the fire originated in the driver door panel, in the upper portion, in the immediate area of the power mirror switch and associated wiring with the fire subsequently extending to the dashboard, where the fire was there confined. The fire is deemed to be an accidental fire, electrical in nature.

15. A view of the front passenger compartment from the passenger's side.

Farm Bureau Claim No. H&A File No. 07-3002VF

17. A view of the dashboard from the passenger's side.

19. A view of the front passenger compartment from the driver's side.