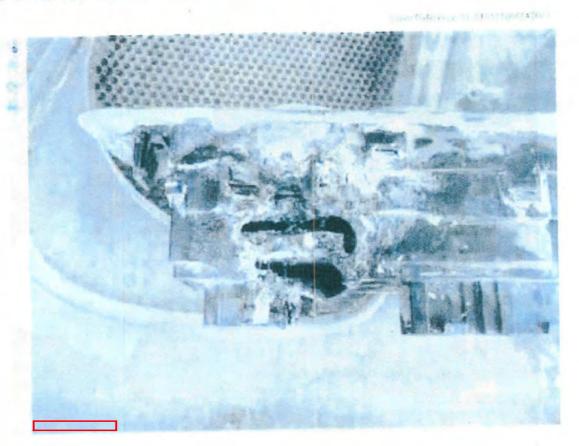

At this time, the inspection is focused to the rear cargo area, where dry chemical fire extinguishment is present and no fire damage is noted.

The rear passenger compartment reveals dry chemical fire extinguishment present and the rear seat and rear floor areas are intact with some dropdown from the headliner.

Farm Bureau Claim No H&A File No. 07-3002VF Date Received: November 29, 2007

December 13, 2007 Page 3

The front passenger compartment on the right or passenger side reveals the seat, floor area and dashboard, as well as the right front door panel, are intact. Dry chemical fire extinguishment is noted throughout. The center console and center dashboard reveals evidence of dropdown from the headliner.

11. A view of the engine compartment from the front.

12. A view of the rear cargo area.

13. A view of the second row seating from the passenger's side.

A view of the second row seating from the driver's side.

15. A view of the front passenger compartment from the passenger's side.

Farm Bureau Claim No. H&A File No. 07-3002VF

17. A view of the dashboard from the passenger's side.

19. A view of the front passenger compartment from the driver's side.