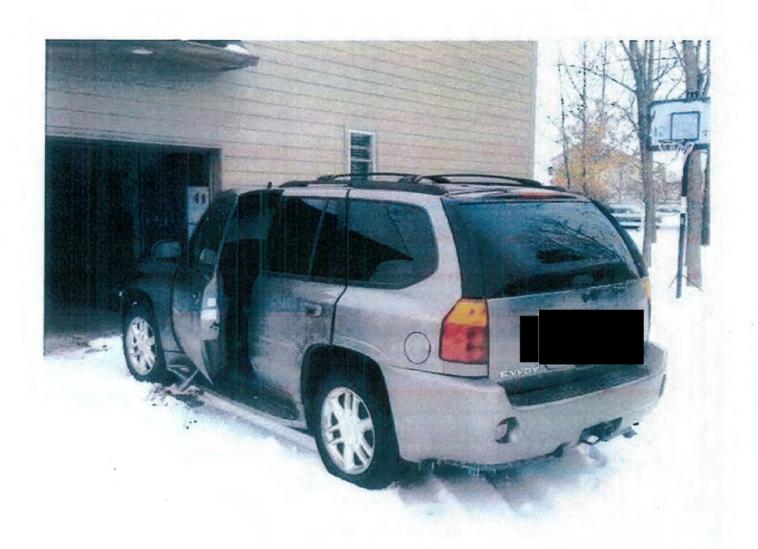

#### ORIGIN AND CAUSE INVESTIGATION:

On December 3, 2007 at 1:20 p.m., this Investigator arrived at Protech in Belleville to conduct an origin and cause investigation into the fire loss of a 2006 GMC, Envoy, gray in color, Vehicle Identification Number 1GKDT13S062

IN RE: Farm Bureau Claim No.

H&A File No. 07-3002VF

Date Received: November 29, 2007

December 13, 2007 Page 5

the two drivers of the vehicle and was the last driver of this vehicle. The date of the fire was November 23, 2007 at 12:30 a.m. (after midnight) the day after Thanksgiving. At this time, the ground was snow covered three or four inches, however, it was calm. The vehicle was parked in the driveway of the residence at in Coloma, Michigan. Coloma's volunteer fire department responded to the insured's 911 cell call within five to ten minutes to extinguish the fire of the 2006 GMC, Envoy, silver in color. This vehicle was gasoline powered and was purchased new in June of 2006 at Cole Motors in Three Rivers, Michigan. At this time, the insured is unaware of any recalls or campaigns on this vehicle. The vehicle was purchased with a three year, 36,000 mile warranty and there was no extended warranty purchased. When asked if there was any warranty work performed on the vehicle, the insured stated that three or four months prior to the fire, the check engine light came on and Valley Olds in Benton Harbor replaced the ignition switch. The insured is going to look for this paperwork and fax same. The insured did state that there was a problem two weeks prior to the fire where the gas gauge was not functioning properly on and off, however, it had not been worked on yet. There has been no service work outside of oil changes performed on the vehicle. At the time of the fire, there was approximately a half of a tank of gas. The insured states that he checks the fluid levels. When asked how often he obtains an oil change, he states when the gauge on the dash says so. When asked when the last oil change was obtained, he stated three or four months ago. The insured states that there have been no oil or fluids added under the hood in between oil changes and there are no puddles left behind. When asked who would have been the last person to enter the engine compartment, he stated Valley Olds to shook the check engine light, however, he would have been under the engine compartment since then, checking fluid levels. When asked if there were any mechanical problems with the vehicle, he stated no. When asked if there were any electrical problems, he stated it would have been the gas gauge not working properly. Also, he stated his wife said the heating element on the front passenger seat does not seem to warm up as quickly as it does on the driver's side. These two items have not been looked at by any mechanics. Mileage at the time of purchase was new, mileage at the time of the loss was approximately 38,000. When asked if there have been any problems with nesting, chewing on wires, he stated there is not. The insured states he nor anybody else smokes in the vehicle. When asked if there were any accessories added to the vehicle, he stated there are not. When asked if there was anything plugged into the cigarette lighter 12 volt adapter, he stated the cell phone charger may have been plugged in, but he could not be sure. This power cord does stay powered up once the vehicle is turned off. There is an alarm keyless entry by the factory on this vehicle. There have been no accidents with this vehicle. At the time of the fire, the vehicle was parked for approximately two hours in the driveway. Prior to that, it was run for only two minutes. The vehicle was in view of the insured during this time. The last time the vehicle was being driven, the headlights and the