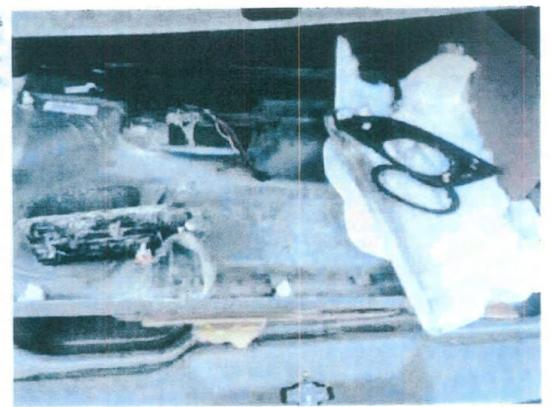

The examination is now focused to the driver door panel, where a V pattern is noted closest the front of the control panels. Much of the control panel itself is intact with the exception of the end closest the dashboard. Upon removing this panel, this affords a view of the wiring and plug connectors on the reverse side, all found to be intact. Closest the front of this control panel reveals seven wires traveling to the remains of a printed circuit board for the power mirrors and the printed circuit board is heavily fire damaged and the seven wires traveling from same are completely void of insulation and oxidized. This is determined to be the area of origin. Partial consumption of the driver door panel extending upward and outward from these seven wires and printed circuit board is noted.

24. A view of the wiring inside the dashboard on the left or driver's side intact.

25. A view of the V pattern to the driver's door panel.

26. A view of fire damage within the driver's door panel.

27. A view of the driver's door control panel removed.

28. A view of the rear of the driver's door control panel.

29. A view of the wiring traveling to the rear of the mirror switch.

A close-up view of the seven wires void of insulation.

31. A view of the printed circuit board.