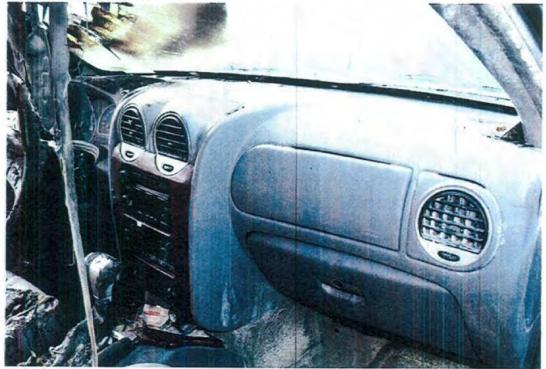

15. A view of the front passenger compartment from the passenger's side.

Farm Bureau Claim No. H&A File No. 07-3002VF

17. A view of the dashboard from the passenger's side.

19. A view of the front passenger compartment from the driver's side.

Farm Bureau Claim No. H&A File No. 07-3002VF

21. A view of the dashboard on the driver's side.

A view of the headlight switch.

23. A view of the wiring and plug connector going into the headlight switch intact.