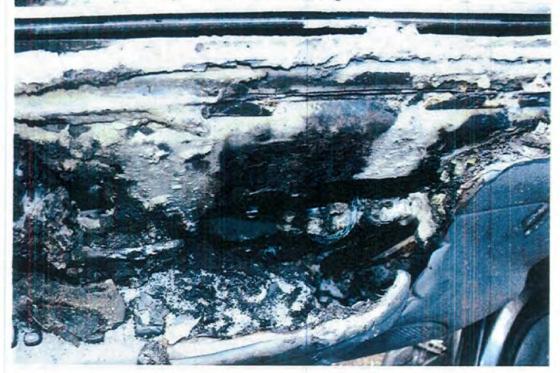

The examination is now focused to the left front passenger compartment, specifically the driver's seat, where the sun visor has melted into the bottom cushion, along with evidence of dropdown from the headliner. The driver floor area reveals it is intact with no evidence of any low burning. The dashboard on the left or driver's side reveals fire damage present closest the A pillar in the area of the headlight switch. Upon breaking away a section of the headlight switch, this affords a view of the wiring traveling to the rear of same, which is found to be intact. Further, additional factory wiring within the dashboard on the far left or driver's side reveals all is intact and there is no evidence of any fire origin, indicating that this is fire extension.

Farm Bureau Claim No.

33. A view of the area of origin.

34. An overall view of the fire extension to the left side of the dashboard.

Farm Bureau Claim No. H&A File No. 07-3002VF

35. A view of wiring traveling along the headliner.