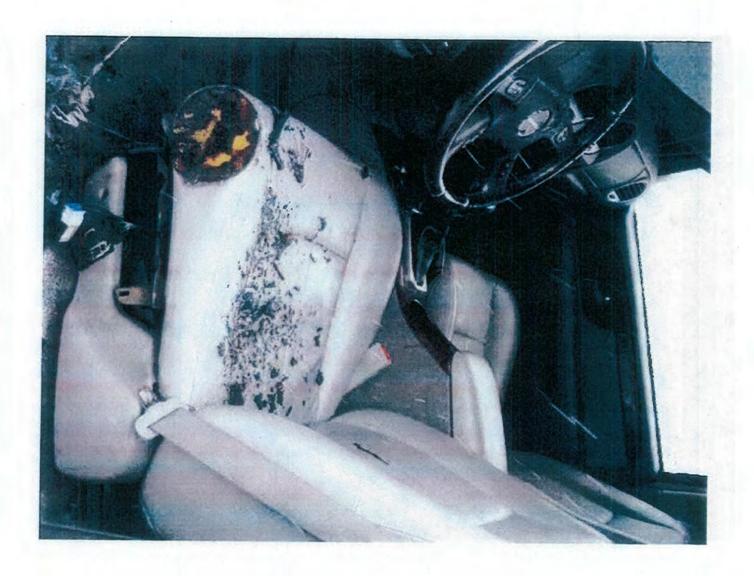

The examination is now focused to the left front passenger compartment, specifically the driver's seat, where the sun visor has melted into the bottom cushion, along with evidence of dropdown from the headliner. The driver floor area reveals it is intact with no evidence of any low burning. The dashboard on the left or driver's side reveals fire damage present closest the A pillar in the area of the headlight switch. Upon breaking away a section of the headlight switch, this affords a view of the wiring traveling to the rear of same, which is found to be intact. Further, additional factory wiring within the dashboard on the far left or driver's side reveals all is intact and there is no evidence of any fire origin, indicating that this is fire extension.

The examination is now focused to the driver door panel, where a V pattern is noted closest the front of the control panels. Much of the control panel itself is intact with the exception of the end closest the dashboard. Upon removing this panel, this affords a view of the wiring and plug connectors on the reverse side, all found to be intact. Closest the front of this control panel reveals seven wires traveling to the remains of a printed circuit board for the power mirrors and the printed circuit board is heavily fire damaged and the seven wires traveling from same are completely void of insulation and oxidized. This is determined to be the area of origin. Partial consumption of the driver door panel extending upward and outward from these seven wires and printed circuit board is noted.

At this time, after completing the above inspection and examination, it is the opinion of this Investigator that the fire is accidental in nature. It is further the opinion of this Investigator that the fire originated within the driver door panel, in the immediate area of the power mirror switch and wiring and at this time, the investigation continues.