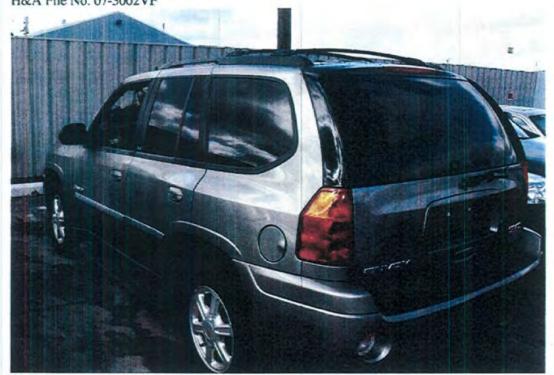

- 3. A view of the left rear and driver's side.
- A view of the right rear and passenger's side.

- 5. A view of the right front.
- 6. A view of the fuel cap intact.

Farm Bureau Claim No. H&A File No. 07-3002VF