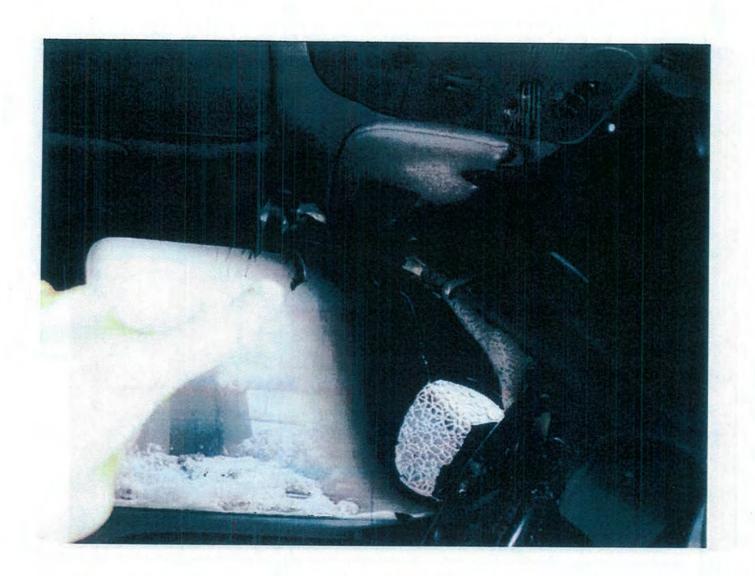

Upon arriving at the salvage facility, the vehicle has been brought forward and is identified by its Vehicle Identification Number located on the Federal Manufacturers Label on the driver's door.

Initial observations reveal evidence of smoke staining present to the driver's door A pillar and melting and cracking to the windshield on the far left or driver's side upper portion. Further, the driver window was broken in while in the up position. There is also evidence of dry chemical fire extinguishment on the painted surfaces of the left side of the vehicle. With the exception of this, there is no other direct fire impingement. All of this indicates an interior passenger compartment fire in the left front.

At this time, the inspection is focused to the rear cargo area, where dry chemical fire extinguishment is present and no fire damage is noted.

The rear passenger compartment reveals dry chemical fire extinguishment present and the rear seat and rear floor areas are intact with some dropdown from the headliner.

Farm Bureau Claim No H&A File No. 07-3002VF Date Received: November 29, 2007

December 13, 2007 Page 3

The front passenger compartment on the right or passenger side reveals the seat, floor area and dashboard, as well as the right front door panel, are intact. Dry chemical fire extinguishment is noted throughout. The center console and center dashboard reveals evidence of dropdown from the headliner.