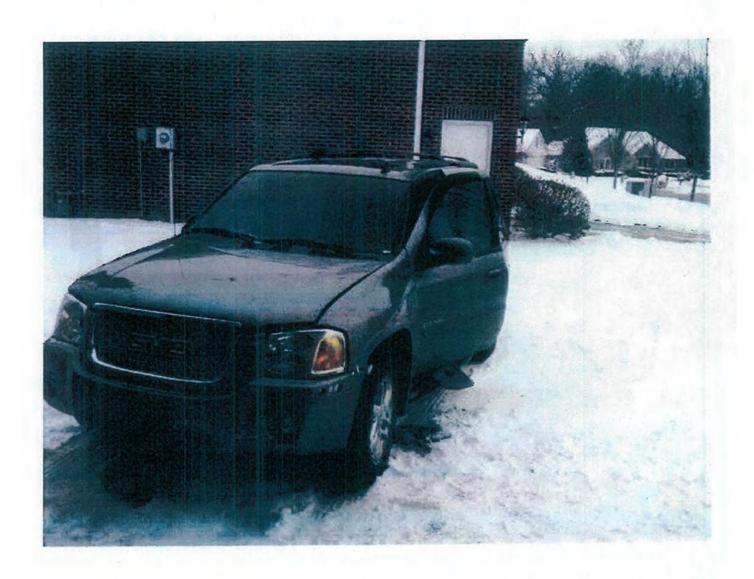

IN RE: Farm Bureau Claim No.

H&A File No. 07-3002VF

Date Received: November 29, 2007

December 13, 2007 Page 5

the two drivers of the vehicle and was the last driver of this vehicle. The date of the fire was November 23, 2007 at 12:30 a.m. (after midnight) the day after Thanksgiving. At this time, the ground was snow covered three or four inches, however, it was calm. The vehicle was parked in the driveway of the residence at in Coloma, Michigan. Coloma's volunteer fire department responded to the insured's 911 cell call within five to ten minutes to extinguish the fire of the 2006 GMC, Envoy, silver in color. This vehicle was gasoline powered and was purchased new in June of 2006 at Cole Motors in Three Rivers, Michigan. At this time, the insured is unaware of any recalls or campaigns on this vehicle. The vehicle was purchased with a three year, 36,000 mile warranty and there was no extended warranty purchased. When asked if there was any warranty work performed on the vehicle, the insured stated that three or four months prior to the fire, the check engine light came on and Valley Olds in Benton Harbor replaced the ignition switch. The insured is going to look for this paperwork and fax same. The insured did state that there was a problem two weeks prior to the fire where the gas gauge was not functioning properly on and off, however, it had not been worked on yet. There has been no service work outside of oil changes performed on the vehicle. At the time of the fire, there was approximately a half of a tank of gas. The insured states that he checks the fluid levels. When asked how often he obtains an oil change, he states when the gauge on the dash says so. When asked when the last oil change was obtained, he stated three or four months ago. The insured states that there have been no oil or fluids added under the hood in between oil changes and there are no puddles left behind. When asked who would have been the last person to enter the engine compartment, he stated Valley Olds to shook the check engine light, however, he would have been under the engine compartment since then, checking fluid levels. When asked if there were any mechanical problems with the vehicle, he stated no. When asked if there were any electrical problems, he stated it would have been the gas gauge not working properly. Also, he stated his wife said the heating element on the front passenger seat does not seem to warm up as quickly as it does on the driver's side. These two items have not been looked at by any mechanics. Mileage at the time of purchase was new, mileage at the time of the loss was approximately 38,000. When asked if there have been any problems with nesting, chewing on wires, he stated there is not. The insured states he nor anybody else smokes in the vehicle. When asked if there were any accessories added to the vehicle, he stated there are not. When asked if there was anything plugged into the cigarette lighter 12 volt adapter, he stated the cell phone charger may have been plugged in, but he could not be sure. This power cord does stay powered up once the vehicle is turned off. There is an alarm keyless entry by the factory on this vehicle. There have been no accidents with this vehicle. At the time of the fire, the vehicle was parked for approximately two hours in the driveway. Prior to that, it was run for only two minutes. The vehicle was in view of the insured during this time. The last time the vehicle was being driven, the headlights and the

Farm Bureau Claim No. H&A File No. 07-3002VF Date Received: November 29, 2007

December 13, 2007 Page 6

heater were being used and they functioned properly. This vehicle is not wired to pull a trailer. The insured is unaware of any fluid leaking problems prior to the fire or during the fire. The last time the vehicle was driven, there were no operating problems, no lights or gauges illuminated on the dash, no unusual smells or noises. When asked where smoke and fire was first seen, the insured stated it was in the vehicle passenger compartment, driver's side, above the fuse box, at the dash. There were flames burning through the windshield close to the pillar. At the time of the fire, the hood was closed, however, was opened by the insured prior to the fire crew arriving but after he extinguished the fire to disconnect the battery. The doors were closed, the windows were closed and the insured feels that the doors should have been locked.