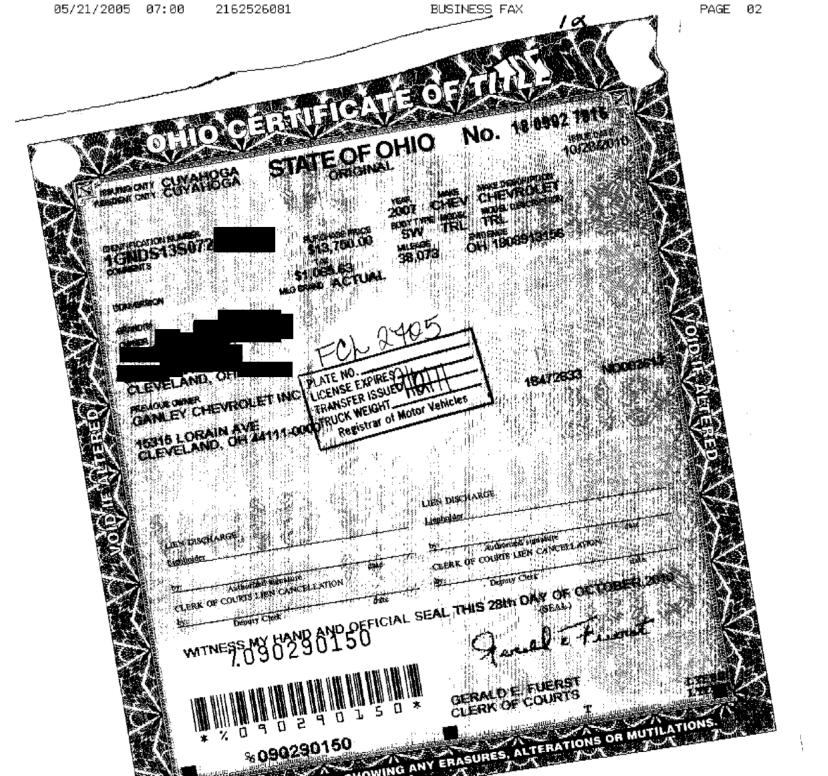

## SECRETARY OF STATE:

Through the Secretary of State, the following information was obtained:

2006 GMC

1GKDT13S062

31 STA-WAGON

ORIGINAL

07/11/2006

202T1910484 ENVOY

Y 192 A

SALLY MARIE CLAEYS-GILSON 5151 RIVERVIEW DR COLOMA 49038-9550

FIFTH THIRD BANK

925 FREEMAN AVE

07/10/2006

CINCINNATI OH 45203

#### TITLE INFORMATION:

A review of the title information indicates that the 2006 GMC, Envoy is an original purchase in the name of Sally Marie Claeys-Gilson of 5151 Riverview Drive in Coloma as of July 11, 2006, at which time, the odometer read 192 actual miles. The secured interest is listed as Fifth Third

Farm Bureau Claim No. H&A File No. 07-3002VF Date Received: November 29, 2007

December 13, 2007 Page 4

Bank and the Michigan license plate of was not due to expire until May 15, 2008. The driver's license number listed on the registration is C-424-758-585-640.