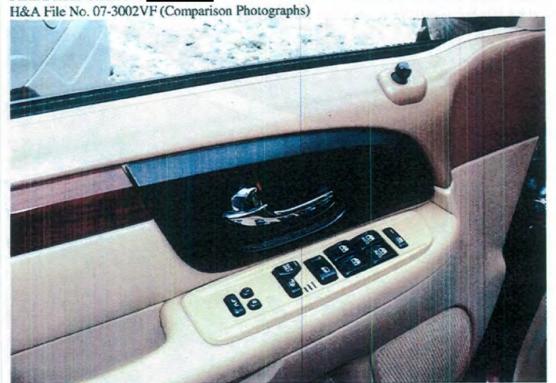

#### **EXEMPLAR PHOTOGRAPHS:**

Exemplar photographs of a 2006 GMC, Envoy were secured, specifically of the power mirror switch and are enclosed for your review.

36. Another view of wiring within the headliner closest the sunroof.

1. A view of the exemplar control panel.

2. Another view of the exemplar control panel.

SIU

DEC 2 1 2007

3. A close-up view of the power mirror switch.