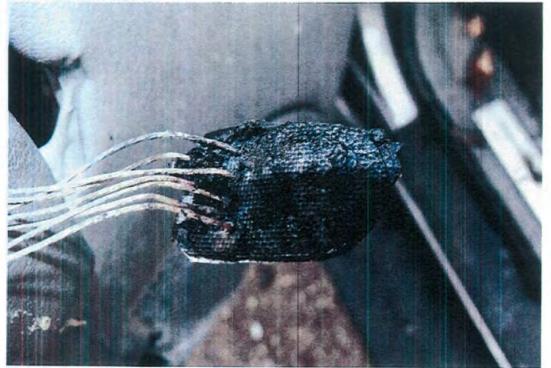

The examination is now focused to the driver door panel, where a V pattern is noted closest the front of the control panels. Much of the control panel itself is intact with the exception of the end closest the dashboard. Upon removing this panel, this affords a view of the wiring and plug connectors on the reverse side, all found to be intact. Closest the front of this control panel reveals seven wires traveling to the remains of a printed circuit board for the power mirrors and the printed circuit board is heavily fire damaged and the seven wires traveling from same are completely void of insulation and oxidized. This is determined to be the area of origin. Partial consumption of the driver door panel extending upward and outward from these seven wires and printed circuit board is noted.

28. A view of the rear of the driver's door control panel.

29. A view of the wiring traveling to the rear of the mirror switch.

A close-up view of the seven wires void of insulation.

31. A view of the printed circuit board.