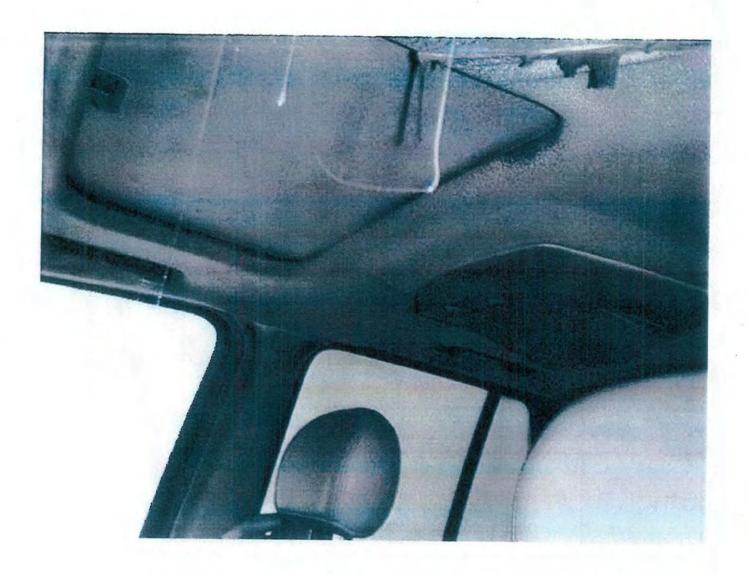

The examination is now focused to the left front passenger compartment, specifically the driver's seat, where the sun visor has melted into the bottom cushion, along with evidence of dropdown from the headliner. The driver floor area reveals it is intact with no evidence of any low burning. The dashboard on the left or driver's side reveals fire damage present closest the A pillar in the area of the headlight switch. Upon breaking away a section of the headlight switch, this affords a view of the wiring traveling to the rear of same, which is found to be intact. Further, additional factory wiring within the dashboard on the far left or driver's side reveals all is intact and there is no evidence of any fire origin, indicating that this is fire extension.

The examination is now focused to the driver door panel, where a V pattern is noted closest the front of the control panels. Much of the control panel itself is intact with the exception of the end closest the dashboard. Upon removing this panel, this affords a view of the wiring and plug connectors on the reverse side, all found to be intact. Closest the front of this control panel reveals seven wires traveling to the remains of a printed circuit board for the power mirrors and the printed circuit board is heavily fire damaged and the seven wires traveling from same are completely void of insulation and oxidized. This is determined to be the area of origin. Partial consumption of the driver door panel extending upward and outward from these seven wires and printed circuit board is noted.

36. Another view of wiring within the headliner closest the sunroof.

1. A view of the exemplar control panel.

2. Another view of the exemplar control panel.

SIU

DEC 2 1 2007

3. A close-up view of the power mirror switch.