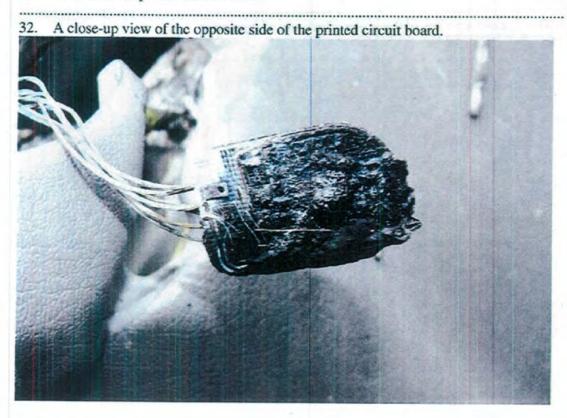

28. A view of the rear of the driver's door control panel.

29. A view of the wiring traveling to the rear of the mirror switch.

A close-up view of the seven wires void of insulation.

31. A view of the printed circuit board.