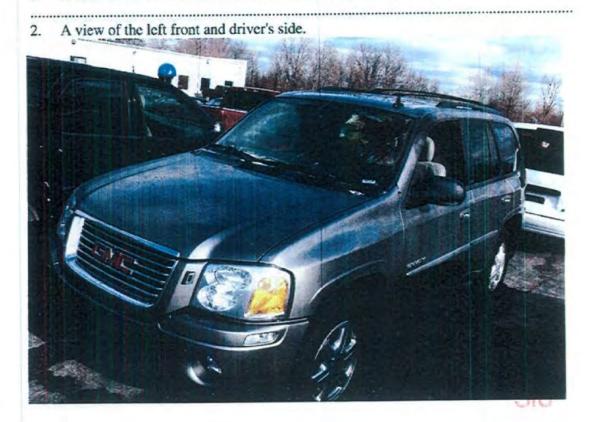

## To Whom It May Concern:

This letter is to advise that Farm Bureau General Insurance Company is conducting an investigation into the loss captioned above. We believe that factory wiring on this vehicle may have caused this loss and we intend to pursue all subrogation possibilities.