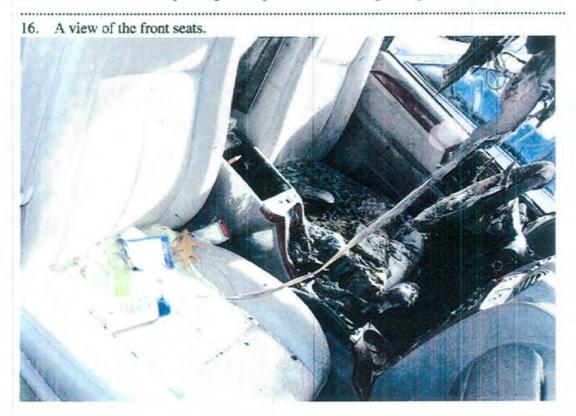

The examination is now focused to the driver door panel, where a V pattern is noted closest the front of the control panels. Much of the control panel itself is intact with the exception of the end closest the dashboard. Upon removing this panel, this affords a view of the wiring and plug connectors on the reverse side, all found to be intact. Closest the front of this control panel reveals seven wires traveling to the remains of a printed circuit board for the power mirrors and the printed circuit board is heavily fire damaged and the seven wires traveling from same are completely void of insulation and oxidized. This is determined to be the area of origin. Partial consumption of the driver door panel extending upward and outward from these seven wires and printed circuit board is noted.

24. A view of the wiring inside the dashboard on the left or driver's side intact.

25. A view of the V pattern to the driver's door panel.

26. A view of fire damage within the driver's door panel.

27. A view of the driver's door control panel removed.

28. A view of the rear of the driver's door control panel.

29. A view of the wiring traveling to the rear of the mirror switch.

A close-up view of the seven wires void of insulation.

31. A view of the printed circuit board.