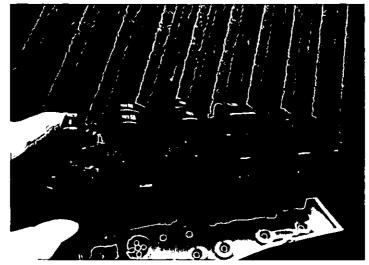

The examination is now focused to the left front passenger compartment, specifically the driver's seat, where the sun visor has melted into the bottom cushion, along with evidence of dropdown from the headliner. The driver floor area reveals it is intact with no evidence of any low burning. The dashboard on the left or driver's side reveals fire damage present closest the A pillar in the area of the headlight switch. Upon breaking away a section of the headlight switch, this affords a view of the wiring traveling to the rear of same, which is found to be intact. Further, additional factory wiring within the dashboard on the far left or driver's side reveals all is intact and there is no evidence of any fire origin, indicating that this is fire extension.

The examination is now focused to the driver door panel, where a V pattern is noted closest the front of the control panels. Much of the control panel itself is intact with the exception of the end closest the dashboard. Upon removing this panel, this affords a view of the wiring and plug connectors on the reverse side, all found to be intact. Closest the front of this control panel reveals seven wires traveling to the remains of a printed circuit board for the power mirrors and the printed circuit board is heavily fire damaged and the seven wires traveling from same are completely void of insulation and oxidized. This is determined to be the area of origin. Partial consumption of the driver door panel extending upward and outward from these seven wires and printed circuit board is noted.

15. A view of the front passenger compartment from the passenger's side.

Farm Bureau Claim No. H&A File No. 07-3002VF

17. A view of the dashboard from the passenger's side.

19. A view of the front passenger compartment from the driver's side.

Farm Bureau Claim No. H&A File No. 07-3002VF

21. A view of the dashboard on the driver's side.

A view of the headlight switch.

23. A view of the wiring and plug connector going into the headlight switch intact.