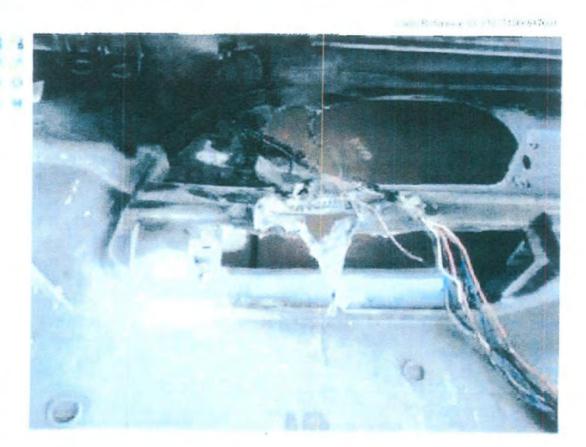

The examination is now focused to the left front passenger compartment, specifically the driver's seat, where the sun visor has melted into the bottom cushion, along with evidence of dropdown from the headliner. The driver floor area reveals it is intact with no evidence of any low burning. The dashboard on the left or driver's side reveals fire damage present closest the A pillar in the area of the headlight switch. Upon breaking away a section of the headlight switch, this affords a view of the wiring traveling to the rear of same, which is found to be intact. Further, additional factory wiring within the dashboard on the far left or driver's side reveals all is intact and there is no evidence of any fire origin, indicating that this is fire extension.

The examination is now focused to the driver door panel, where a V pattern is noted closest the front of the control panels. Much of the control panel itself is intact with the exception of the end closest the dashboard. Upon removing this panel, this affords a view of the wiring and plug connectors on the reverse side, all found to be intact. Closest the front of this control panel reveals seven wires traveling to the remains of a printed circuit board for the power mirrors and the printed circuit board is heavily fire damaged and the seven wires traveling from same are completely void of insulation and oxidized. This is determined to be the area of origin. Partial consumption of the driver door panel extending upward and outward from these seven wires and printed circuit board is noted.

At this time, after completing the above inspection and examination, it is the opinion of this Investigator that the fire is accidental in nature. It is further the opinion of this Investigator that the fire originated within the driver door panel, in the immediate area of the power mirror switch and wiring and at this time, the investigation continues.