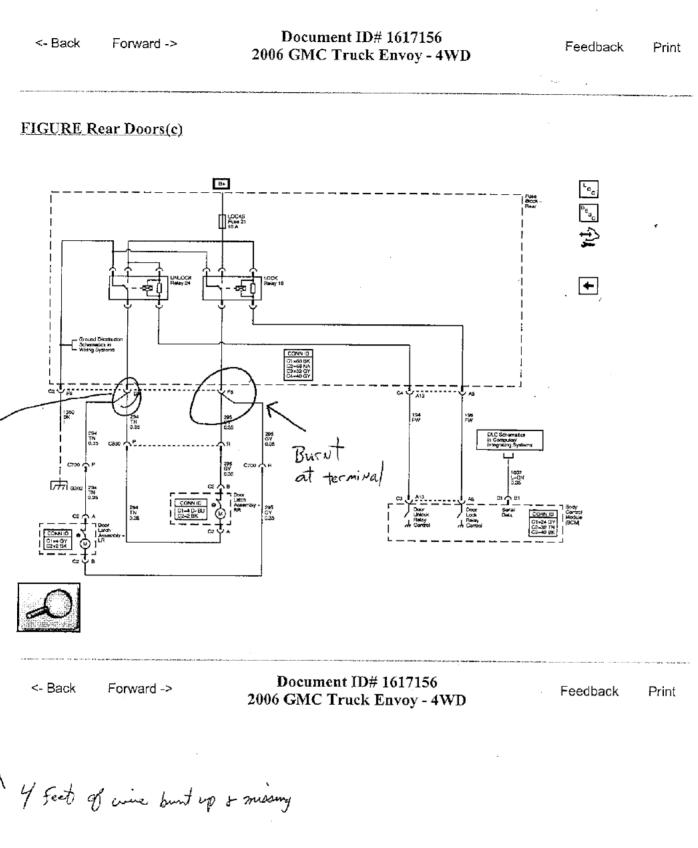

ays or elsewhere for the purpose of testing and/or inspection. An express mechanic's lein is hereby acknowledged on above vehicle to secure the amount of repairs therefor.

Shop material a token charge equivalent to 10% of labor charge is included for materials used on your vehicle applicable supply items are nuts, bolts, washers, pins, aerosprays, solvent, rags, towels, battery cleaners, etc.

THERE WILL BE A MINIMUM INSPECTION FEE OF \$86.00 FOR THE PURPOSES OF ESTIMATES AND DIAGNOSTICS. NOTE: Drivability Diagnosis: \$86.00

NO VEHICLES RELEASED AFTER 6:00 UNLESS PRIOR ARRANGEMENTS MADE KOONS AUTOMOTIVE IS NOT RESPONSIBLE FOR PERSONAL ITEMS LEFT IN CARS.

CUSTOMER SIGNATURE: \_\_\_

KOONS AUTOMOTIVE DOES NOT PROVIDE LOANER CARS.

MARVIN 15194396 Block

15825182 PQC

Service Information



10/20/2006

p.7 Quein# 5101758 STAN Cort# 9427265 0 0 241265 Ô  $\cap$ Billopoc Ŵ OLDEN # 5/12623 676 PONTIAL KOONS PONTIAC BUICK GMC VOLKSWAGEN MAZDA NO EWO 5001 Auth Way MARLOW HEIGHTS, MD 20746 (301) 423-2200 DATE ÌĿ OPERAT MI INT TECH. -1j or R.O. # VEHICLE DOWN PHONE # , , RATION 00200 ODUC \$ 7.9 DELIV 04/11 9 PART NUMBER DESCRIPTION RO 70 ORDE ARVIN SPOKE 2:50 10/18 10 ठें 66 6.55 PARTS, AN PERIODIO 31210700302 31210700306 EIRSTRYC FACTURE DEFAILS 10 CUSTOMER \$89.00 PE de # 10 610 ESTIMAT YEAR MAKE MODEL CALLED SERIAL NUMBER TRIM NUMBER 3 **DME** BY 5 87 PART REQUESTED BY APPROVE 1.4 ಕ್ಷಿ ಕ್ಷಣೆಗಳು ்DEP Reynolds and Reynolds Okrossee (2059) 12 Ę. 8 ·5. TIME 1 198 KTOUNU-DUN CAR PARK 3 W 08PNZI SAVEPAR LEFT REAR DOOR LOCK IS INOP THERE WII INVOLVING MILEAGE CC811871 Q (12/04) CAR C