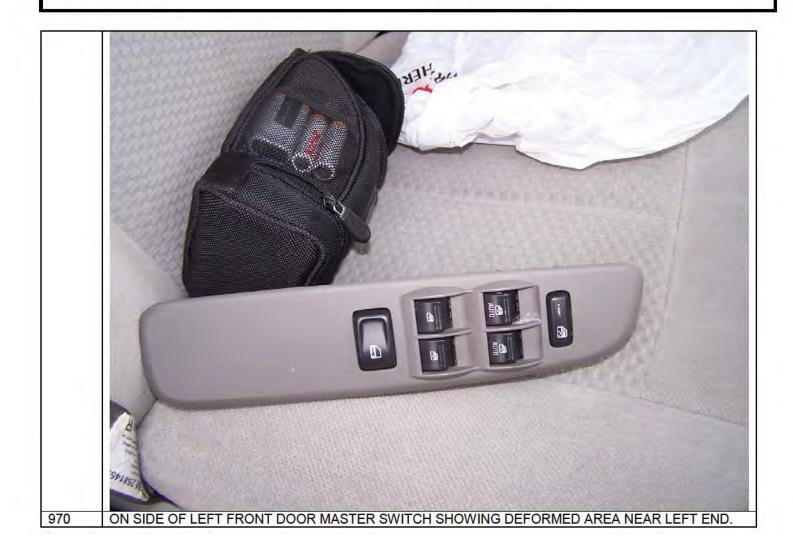

Daniel:

Our customer/client the second second as accepted the following GW offer in settlement of her BBB claim. Due to the weather issues we are apparently unable to leave this information via phone voicemail. So, I am emailing this to you to save contact time once you are able to return to work across the frozen tundra.