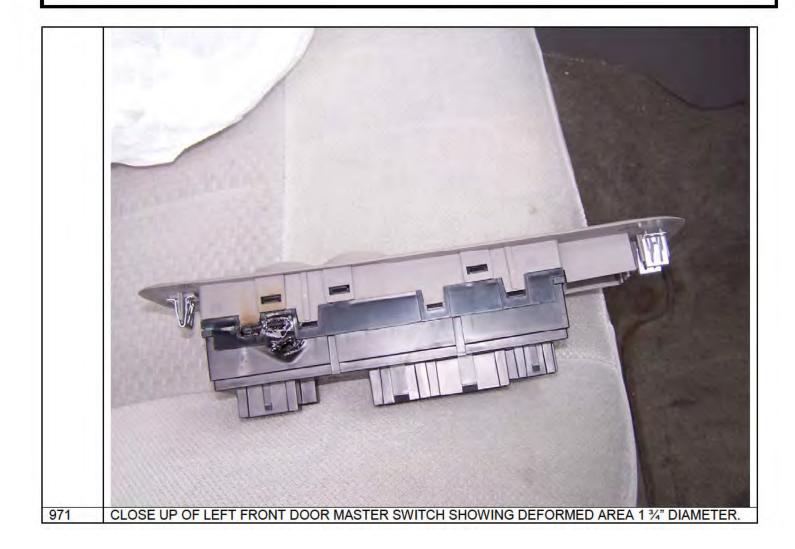

NOTE: Repairs made to vehicle (part finally came in - and customer is satisfied the repair is completed).

Offer made and accepted: 2/8/2010 10:46:49 AM Offer: Reimbursement 2 vehicle payments. (\$ 417.49 X 2 payments = \$838.98).