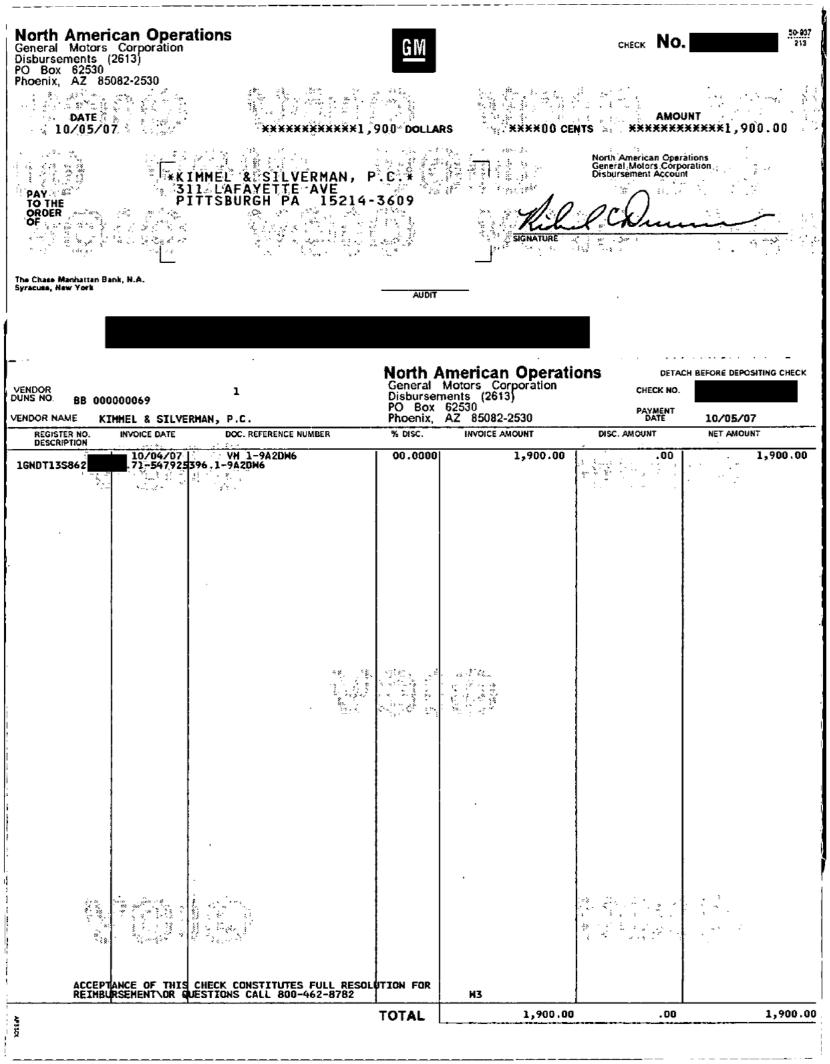

Dear Mr. Silverman:

Enclosed please find two checks to settle the above-referenced case. The first is in the amount of \$4,000.00 made payable to **Sector**. The second is in the amount of \$1,750.00 made payable to Kimmel & Silverman, P.C.

| North American Opera<br>General Motors Corporation<br>Disbursements (2613)<br>PO Box 62530<br>Phoenix, AZ 85082-2530 | ations                                                         | <u>G M</u>                                     |                                                                   | CHECK NO.                                                            | 50-\$37<br>213          |
|----------------------------------------------------------------------------------------------------------------------|----------------------------------------------------------------|------------------------------------------------|-------------------------------------------------------------------|----------------------------------------------------------------------|-------------------------|
| DATE<br>12/07/06                                                                                                     | *********                                                      | ,750 DOLLA                                     | RS ****00 CEN                                                     | AMOU<br>ITS ******                                                   | NT<br>*****1,750.00     |
| PAY 6<br>TO THE GI<br>ORDER<br>OF                                                                                    | IMMEL & SILVERMAN,<br>602 Lake Park DR A<br>Reenbelt MD 20770- | P.C.*<br>NPT 304<br>3093                       | SIGNATURE                                                         | North American Opera<br>General Motors Corpo<br>Disbursement Account |                         |
| Ĺ                                                                                                                    |                                                                |                                                |                                                                   |                                                                      |                         |
| The Chase Manhatlan Bank, N.A.<br>Syracuse, New York                                                                 |                                                                | AUDIT                                          |                                                                   |                                                                      |                         |
|                                                                                                                      |                                                                |                                                |                                                                   |                                                                      |                         |
| VENDOR<br>DUNS NO. BB 000000134                                                                                      | 1                                                              | <b>North</b><br>General<br>Disburser<br>PO Box | American Operation<br>Motors Corporation<br>ments (2613)<br>62530 | DINS DETACH<br>CHECK NO.<br>PAYMENT                                  | BEFORE DEPOSITING CHECK |
| VENDOR NAME KINNEL & SILVE<br>REGISTER NO INVOICE DATE<br>DESCRIPTION                                                | DOC. REFERENCE NUMBER                                          | Phoenix,                                       | AZ 85082-2530                                                     | DATE<br>DISC. AMOUNT                                                 | 12/07/06                |
| 1 GKET 6 6 M 0 6 6 1 - 43 6 9 1 0 5                                                                                  | VM 1-7ET49K<br>73.1-7ET49K                                     | 00.0000                                        | 1,750.00                                                          | .00                                                                  | 1,750.00                |
| ACCEPTANCE OF THIS<br>Reinbursement for a                                                                            | CHECK CONSTITUTES FULL RESC<br>UESTIONS CALL 800-462-8782      | LUTION FOR                                     | W3                                                                |                                                                      |                         |
| 5<br>5                                                                                                               |                                                                | TOTAL                                          | 1,750.00                                                          | . 00                                                                 | 1,750.00                |