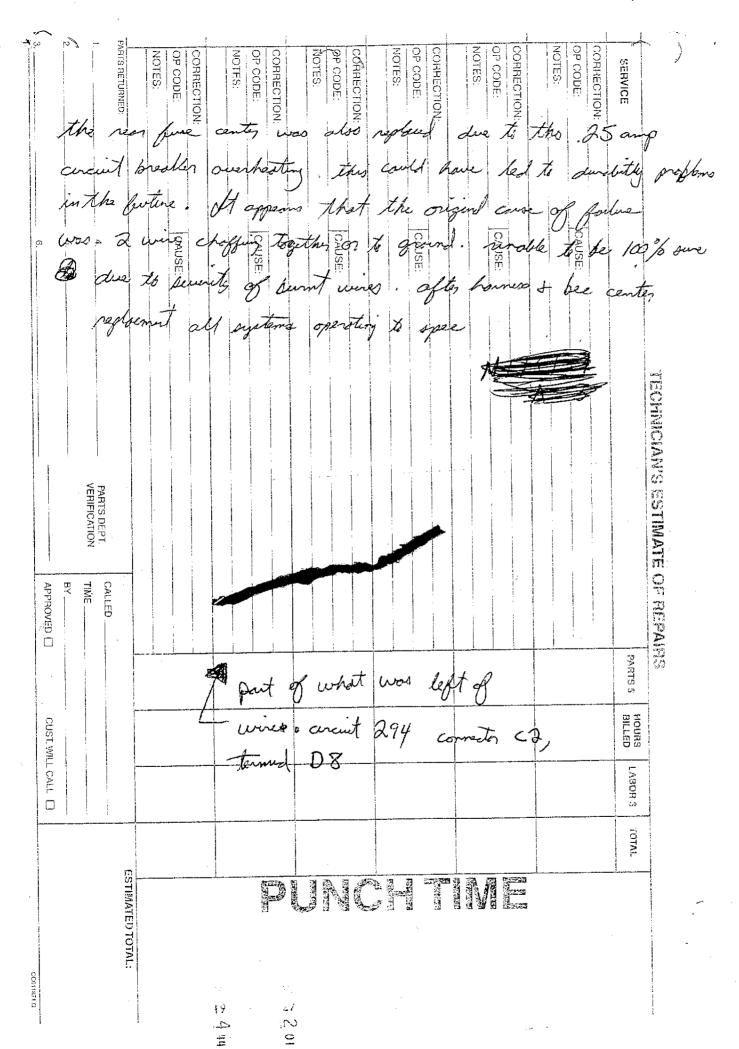

| 440433<br>2 <b>Galerat</b>                                                                |

Oct 20 06 11:48a



р.З

а. С. д. с.

# KOONS

| P                      | ONTIAC - E                                          | BUICK - GMC | - VOLKSWAGEN - M                             | IAZDA        | 20 ali |
|------------------------|-----------------------------------------------------|-------------|----------------------------------------------|--------------|--------|
| Customer #:            | -10.                                                |             |                                              | A#:          | 6591   |
| Name (last, first)     |                                                     |             | VIN#                                         |              |        |
| Street Address:        |                                                     |             | Del Date