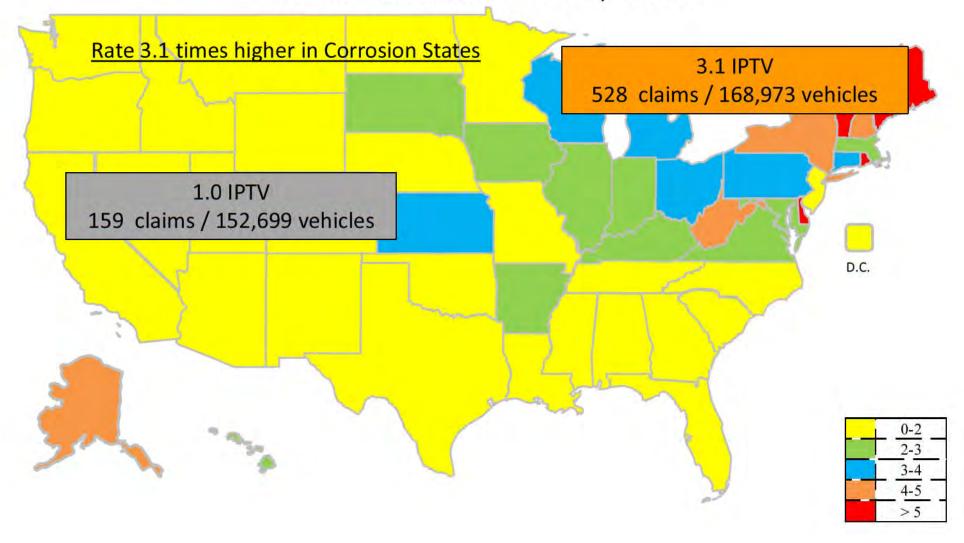

GM 12-14-2012 ATTACHMENT Q\_18 2006-7 GMT360\_370 DDM Function 8-20-12-p

#### **Driver Door Module Short Circuit**



2006-7 Trailblazer, Envoy, Rainer, 9-7x, Ascender Potential change from SC to SR 525,377 vehicles (global)

{ \*\* } (depending upon action)

ETQ N110323

```
{ * }
```

## 2006-2007 GMT360/370 DDM US Warranty (Repair Dealer) Labor Op N2117 with PVDM Population\*



Originally registered: 1 = NY, 2 = NY, 3 = MI

Warranty data as of 6-19-12 \*2007 built before 5/15/07

### 2006-7 Trailblazer/Envoy/Rainier/9-7x Drive Door Module Corrosion vs Non-Corrosion States Warranty > 6MIS Labor Code N2117 (All Complaint Codes)



Warranty data 6-19-12

2007 Population built before 5/15/07

# 2006-2007 Trailblazer DDM US Warranty (Repair Dealer) PE12-003 Claims with PVDM Population\*



Warranty data pulled 2-16-12

\*2007 built before 5-15-07

2006-7 Trailblazer/Envoy/Rainier/9-7x Drive Door Module 79 VOQs as of 4/16/12



Corrosion States = 58 / 265,213 = 21.9 VOQs/100,000 vehicles (entire 2007 MY pop)Non Corrosion States = 21 / 219,417 = 9.6 VOQs/100,000 vehicles

## 2006-7 Trailblazer/Envoy/Rainier/9-7x Drive Door Module 79 VOQs as of 4/16/12



NHTSA defined Corrosion States

Corrosion States = 58 / 265,213 = 21.9 VOQs/100,000 vehicles (entire 2007 MY pop)Non Corrosion States = 21 / 219,417 = 9.6 VOQs/100,000 vehicles {\*} Indicates GM Confidential Business Information Redacted



### 2006-7 GMT360/370 Door Trim

(Chevrolet Trailblazer shown)



### **Driver Door Module Short Circuit**

{ \* }



Base Switch Package

Uplevel Switch Package

### Inspections/Investig