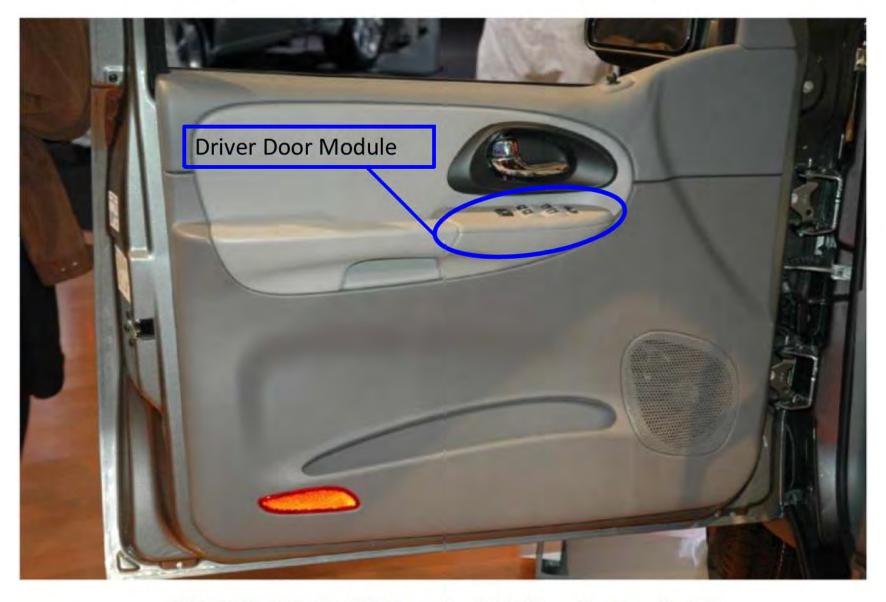

MILEAGE.. 40000 SOURCE

V ACCOUNTABLE

INQUIRY:

2/20/2007 ERS: CUSTOMER STATES THAT THE VEHICLE HAS BEEN TAKEN TO DLR SEVERAL TIMES FOR ELECTRICAL CONCERNS. CUSTOMER STATES THAT THE CONCERNS STARTED WITH THE CONTROL PANEL ON THE DRIVER'S DOOR, THE FUEL LIGHT IS ON, ALL THE LIGHTS ON THE RADIO ARE INOPERABLE, THE TAIL LIGHTS AND BRAKE LIGHTS ARE INOPERABLE, THE CHECK ENGINE LIGHT IS ON, TRACTION LIGHT IS ON, THE AIR CONDITIONING JUST STOPPED WORKING, AND THE BATTERY IS NOW DRAINING. CUSTOMER STATES THAT SHE CAN NOT CONTINUE TO TAKE THE VEHICLE BACK IN FOR SERVICE. CUSTOMER