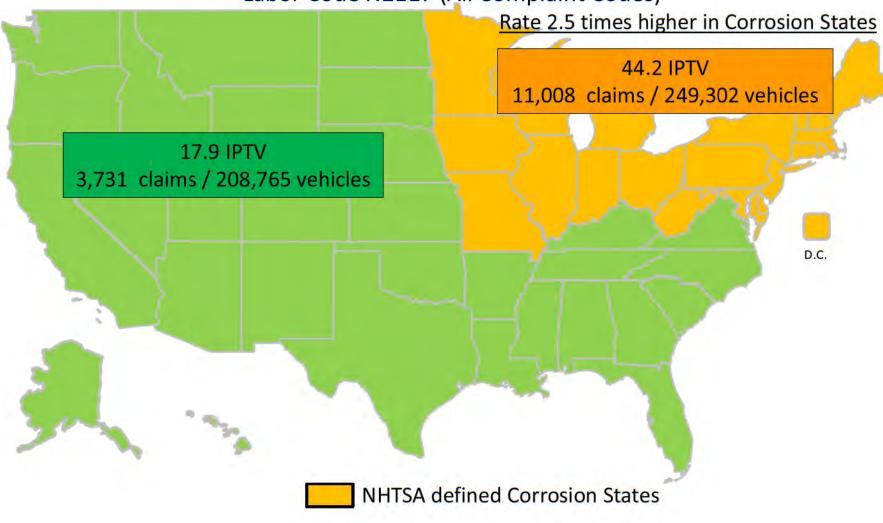

Confidential Business Information Redacted









































{\*} Indicates GM Confidential Business Information Redacted



# EA12-004 GM 12-14-2012 ATTACHMENT Q\_18 2006-7 GMT360\_370 DDM Function 8-20-12-p

#### **Driver Door Module Short Circuit**



2006-7 Trailblazer, Envoy, Rainer, 9-7x, Ascender Potential change from SC to SR 525,377 vehicles (global)

{ \*\* } (depending upon action)

ETQ N110323

```
{ * }
```

## 2006-2007 GMT360/370 DDM US Warranty (Repair Dealer) Labor Op N2117 with PVDM Population\*



Originally registered: 1 = NY, 2 = NY, 3 = MI

Warranty data as of 6-19-12 \*2007 built before 5/15/07

### 2006-7 Trailblazer/Envoy/Rainier/9-7x Drive Door Module Corrosion vs Non-Corrosion States Warranty > 6MIS Labor Code N2117 (All Complaint Codes)



Warranty data 6-19-12

2007 Population built before 5/15/07

# 2006-2007 Trailblazer DDM US Warranty (Repair Dealer) PE12-003 Claims with PVDM Population\*



Warranty data pulled 2-16-12

\*2007 built before 5-15-07

2006-7 Trailblazer/Envoy/Rainier/9-7x Drive Door Module 79 VOQs as of 4/16/12



Corrosion States = 58 / 265,213 = 21.9 VOQs/100,000 vehicles (entire 2007 MY pop)Non Corrosion States = 21 / 219,417 = 9.6 VOQs/100,000 vehicles

## 2006-7 Trailblazer/Envoy/Rainier/9-7x Drive Door Module 79 VOQs as of 4/16/12



NHTSA defined Corrosion States

Corrosion States = 58 / 265,213 = 21.9 VOQs/100,000 vehicles (entire 2007 MY pop)Non Corrosion States = 21 / 219,417 = 9.6 VOQs/100,000 vehicles {\*} Indicates GM Confidential Business Information Redacted



### 2006-7 GMT360/370 Door T