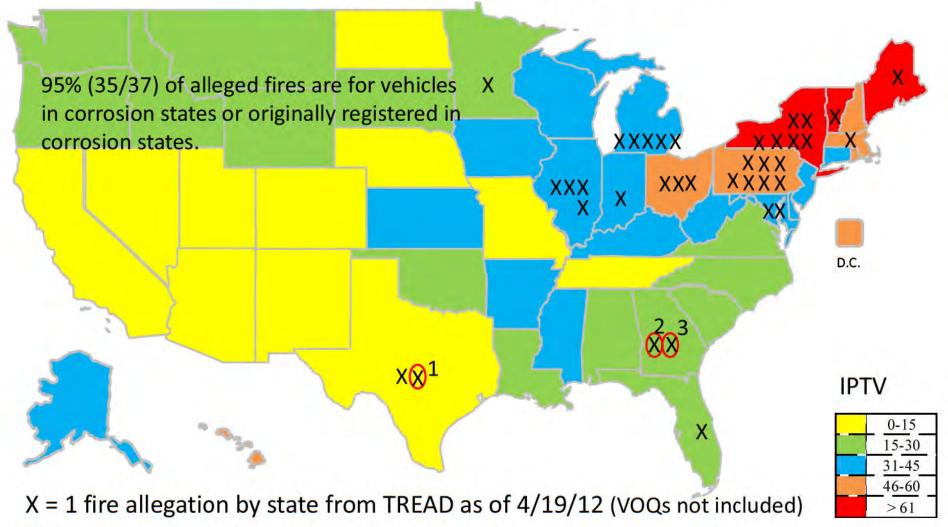

clogged/restricted
- 59 Registers incorrectly
- 63 Seized
- 74 Weak

## EA12-004 GM 12-14-2012 ATTACHMENT Q\_08 GMT360-p

## GMT360/370 Door Module

#### **Test Matrix**





{\*} Indicates GM Confidential Business Information Redacted



{\*} Indicates GM Confidential Business Information Redacted









































{\*} Indicates GM Confidential Business Information Redacted



# EA12-004 GM 12-14-2012 ATTACHMENT Q\_18 2006-7 GMT360\_370 DDM Function 8-20-12-p

#### **Driver Door Module Short Circuit**



2006-7 Trailblazer, Envoy, Rainer, 9-7x, Ascender Potential change from SC to SR 525,377 vehicles (global)

{ \*\* } (depending upon action)

ETQ N110323

```
{ * }
```

## 2006-2007 GMT360/370 DDM US Warranty (Repair Dealer) Labor Op N2117 with PVDM Population\*



Originally registered: 1 = NY, 2 = NY, 3 = MI

Warranty data as of 6-19-12 \*2007 built before 5/15/07

### 2006-7 Trailblazer/Envoy/Rainier/9-7x Drive Door Module Corrosion vs Non-Corrosion States Warranty > 6MIS Labor Code N2117 (All Complaint Codes)



Warranty data 6-19-12

2007 Population built before 5/15/07

# 2006-2007 Trailblazer DDM US Warranty (Repair Dealer) PE12-003 Claims with PVDM Population\*



Warranty data pulled 2-16-12

\*2007 built before 5-15-07

2006-7 Trailblazer/Envoy/Rainier/9-7x Drive Door Module 79 VOQs as of 4/16/12



Corrosion States = 58 / 265,213 = 21.9 VOQs/100,000 vehicles (entire 2007 MY pop)Non Corrosion States = 21 / 219,417 = 9.6 VOQs/100,000 vehicles

## 2006-7 Trailblazer/Envoy/Rainier/9-7x Drive Door Module 79 VOQs as of 4/16/12



NHTSA defined