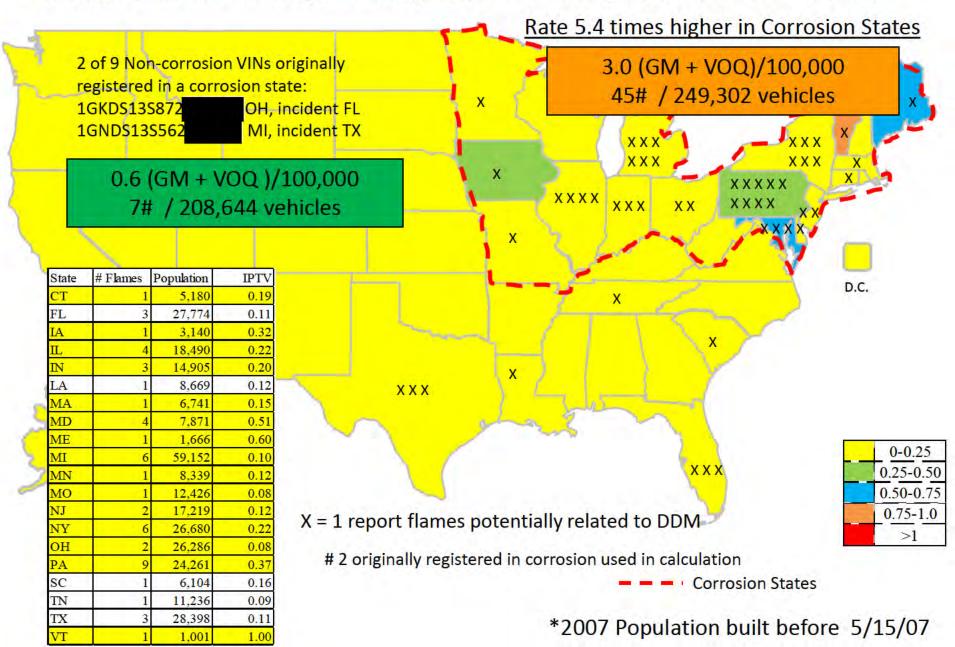

GES WERE 77,791. RDS

TREAD: Cust sts she noticed the incident on 8/14/11 @ 1000AM. Cust sts the veh was parked in the driveway of her father,s residence. The windows were foggy. attempted to use the key fob to unlock the driver door but the door did not unlock. Cust manually opened the door. There was a burnt odor, and saw the driver side door panel, controls and driver seat melted. There was smoke damage throughout the vehicle



# EA12-004 GM 12-14-2012 ATTACHMENT Q\_18 EA12-004 US + VOQ Flame 12-10-12

### 2006-2007 Trailblazer/Envoy/Rainier/9-7X/Ascender DDM

PE12-003+EA12-004 Flames (GM + VOQ)/100,000 vehicles @ 6yrs with PVDM Population\*



### 2006-2007 Trailblazer/Envoy/Rainier/9-7X/Ascender DDM

PE12-003+EA12-004 Flames (GM + VOQ)/100,000 vehicles @ 6yrs with PVDM Population\*



# VOQ and GM Report Analysis Allegations of "Fire" or Flame

- Analysis criteria
  - Reviewed all PE12-003 and EA12-004 where the word "fire" or "flame" was included in the record
    - 42 for PE12-003 (includes duplicates)
    - 127 for EA12-004 (includes duplicates)
    - Then examined complete record for information on vehicle damage, cost of repair, photos (if available)or dealer contact
    - If damage was module only, excluded as having flame (Flame can't be observed unless burns through trim)
      - If no data to exclude, record was included
  - For VOQs (183 total), looked in TREAD and warranty for information related to alleged claim
    - 4 from Corrosion States
    - 2 from Non-corrosion States
    - 3 of 6 had a matching GM record

# EA12-004 GM 12-14-2012 ATTACHMENT Q\_18 E