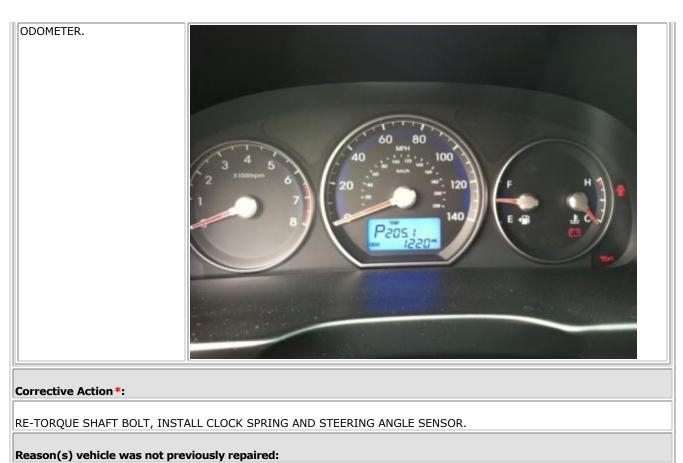

LOWER STEERING COLUMN JOINT BOLT WAS UNDER TORQUED

VIN PLATE

STEERING SHAFT BOLT AFTER FINAL TORQUE

III III

FIRST ATTEMPT