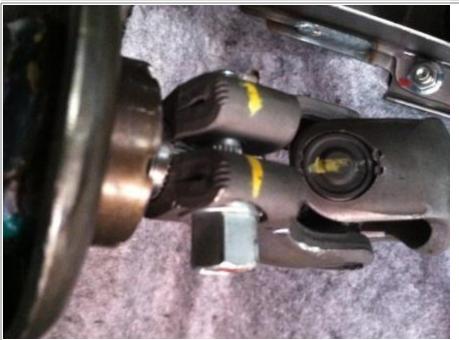

LOWER STEERING COLUMN JOINT BOLT WAS UNDER TORQUED

VIN PLATE

STEERING SHAFT BOLT AFTER FINAL TORQUE

III III

FIRST ATTEMPT