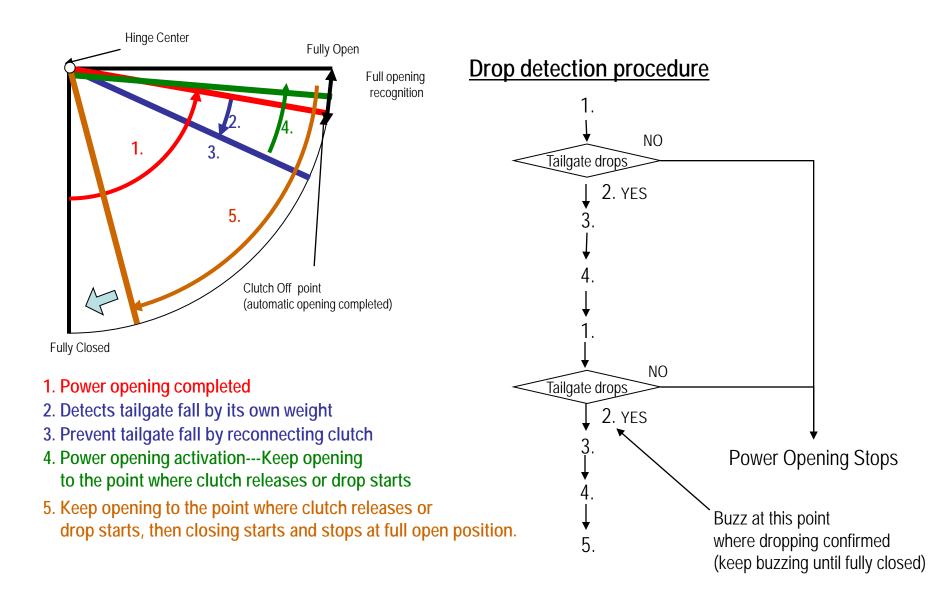

|  |

## US ODYSSEY: Open Stay/Hinge Layout



Open stay reactive force sustains tailgate when opening tailgate. (PWR tailgate system does not sustain tailgate)



## How is the tailgate speed detected?



#### **Tailgate speed detection**

Pulse cycles are measures from which operating speed is computed.



By measuring the time (T) required for 1 cycle of phase A pulse (1 turn of sensor magnet), the speed V (mm/sec) can be computed. (Speed = Distance / Time)



 $V = \frac{X}{T}$  (mm/sec) Where, X is the amount of tailgate movement during 1 turn of ring magnet, which is a fixed value determinable by design data.



 $\therefore$  According to the above example, 1-cycle speed is computed, but  $\frac{1}{2}$ -cycle speed may be computed as well.



## **Drop Detection Mechanism**

Drop of the PWR Tailgate is determined by detecting a drop of X edge within Tsec (Moving in the direction of CLOSE) from the stop of opening operation (clutch release).



**Opening direction determination** 

Phase B pulse indicating LO level when phase A pulse is at a rise edge, or Phase B pulse indicating HI level when phase A pulse is at a fall edge

#### ♦ Closing direction determination

Phase B pulse indicating HI level when phase A pulse is at a rise edge, or Phase B pulse indicating LO level when phase A pulse is at a fall edge

LO or LO changes into HI



We would like to submit supplemental information on Honda's warning systems.

① When the gate is opened or closed automatically by operating diver's switch or keyless system (when receives oper