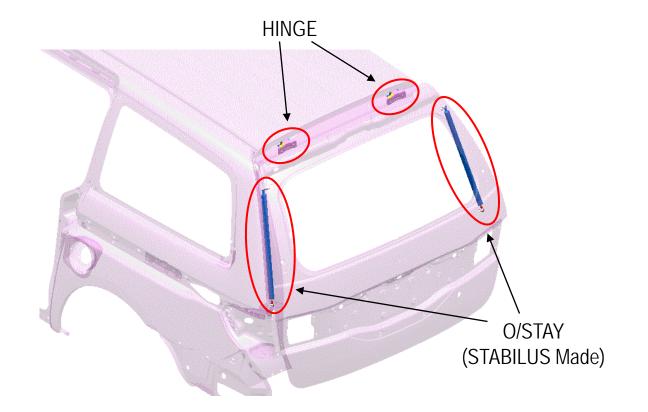

| AH - Domestic           |                         |                           |                       |  |  |  |  |  |  |
|-------------------------|-------------------------|---------------------------|-----------------------|--|--|--|--|--|--|
| Sales Division Engineer | Sold Product Treatment  | Product Treatment         | Part Stock Change     |  |  |  |  |  |  |
|                         | NORMAL WARRANTY         | INSPECTION                | PARTS CENTER<br>STOCK |  |  |  |  |  |  |
| Service Action Report   | Service Bulletin Number | After Service Part Number |                       |  |  |  |  |  |  |
|                         | None                    | Same as original          |                       |  |  |  |  |  |  |
|                         | AH - E                  | xport                     |                       |  |  |  |  |  |  |
| Sales Division Engineer | Sold Product Treatment  | Product Treatment         | Part Stock Change     |  |  |  |  |  |  |
|                         |                         |                           |                       |  |  |  |  |  |  |
| Service Action Report   | Service Bulletin Number | After Service Part Number |                       |  |  |  |  |  |  |
|                         |                         |                           |                       |  |  |  |  |  |  |
|                         | Cł                      | 4                         |                       |  |  |  |  |  |  |
| Sales Division Engineer | Sold Product Treatment  | Product Treatment         | Part Stock Change     |  |  |  |  |  |  |
|                         |                         |                           |                       |  |  |  |  |  |  |
| Service Action Report   | Service Bulletin Number | After Service Part Number |                       |  |  |  |  |  |  |
|                         |                         |                           |                       |  |  |  |  |  |  |
| Par                     | t Number List           | Part Group/Subgroup List  |                       |  |  |  |  |  |  |
| 74820 - STAY, TAILGATE  | OPEN                    | TAILGATE / TRUNK -        |                       |  |  |  |  |  |  |