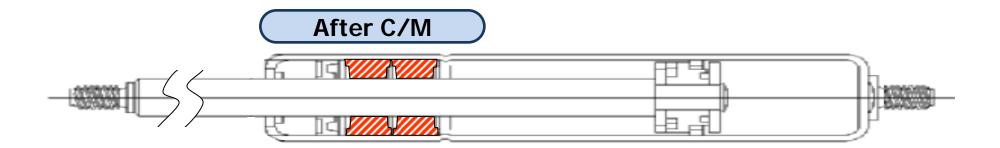

| PAGE CONTAINS BUSINESS CONFIDENTIAL INFORMATION                                                                          |                 |           |                  |                     |                                              |         |                 |        |                         |  |
|--------------------------------------------------------------------------------------------------------------------------|-----------------|-----------|------------------|---------------------|----------------------------------------------|---------|-----------------|--------|-------------------------|--|
| VIEW BE                                                                                                                  |                 | NTERME    | ASUR             | RE                  | VIEW AFTER COUNTERMEASURE                    |         |                 |        |                         |  |
| Responsible Department Root Cause Analysis                                                                               |                 |           |                  |                     |                                              |         |                 |        |                         |  |
|                                                                                                                          |                 | Re        | spons            | sible Departme      | nt Root Cause                                | Analys  | sis             |        |                         |  |
| Rod damage due to ro                                                                                                     | od contact with | h the roc | d guide          | . The damaged       | rod then damag                               | ges (we | ears) the sea   | al whi | ch results in gas loss. |  |
| The C/M design applied to the following VIN's.<br>A710's applied to VIN 5FNRL3H65AE<br>A210's applied to VIN 5FNRL3H57AE |                 |           |                  |                     |                                              |         |                 |        |                         |  |
| C                                                                                                                        | DUNTERMEA       | SURE E    | BY               |                     | COUNTERMEASURE CONTROL#                      |         |                 |        |                         |  |
| 11/11/2009                                                                                                               |                 |           |                  |                     | HMA09070801                                  |         |                 |        |                         |  |
| Recomnd Sold P<br>Treatment                                                                                              | roduct          |           | nd Sto<br>Treatr | ock Product<br>nent | Recmd Part Stock Change Design Change Number |         |                 |        |                         |  |
| NORMAL WARRANT                                                                                                           | Y NO            | O TREA    | TMEN             | Т                   | NO CHANGE                                    |         |                 |        |                         |  |
| Core                                                                                                                     | MQ Problem      | Definitio | on ID            |                     | CoreMQ Problem Definition Name               |         |                 |        |                         |  |
|                                                                                                                          |                 |           |                  | 281                 | TG Open Stay                                 | Replac  | cements         |        |                         |  |
|                                                                                                                          |                 |           |                  |                     |                                              |         |                 |        |                         |  |
| C/M                                                                                                                      | Title           |           |                  | C/M Lo              | ocation                                      |         |                 | C      | С/М Туре                |  |
| Double spacer design                                                                                                     | change          |           | Frame            | e Factory           |                                              |         | Part Modific    | catior | n / Drawing Change      |  |
|                                                                                                                          |                 |           |                  | CMD                 | etails                                       |         |                 |        |                         |  |
| An additional spacer w<br>changed. The rod and                                                                           |                 |           |                  |                     |                                              |         |                 | al wa  | s changed. The oil was  |  |
| Date                                                                                                                     | Factory         | Liı       | ne               | Year                | Model                                        | En      | gine/Tran       | IS     | Tracking Tag            |  |
| 9/24/2009                                                                                                                | НМА             | 1         |                  | 2010                | ODYSSEY                                      |         |                 |        |                         |  |
|                                                                                                                          |                 |           |                  |                     |                                              |         |                 |        |                         |  |
|                                                                                                                          |                 |           |                  | Recommende          | d Field Action                               |         |                 |        |                         |  |
| To be determined by QA & AH                                                                                              |                 |           |                  |                     |                                              |         |                 |        |                         |  |
| Countermeasure Effectiveness                                                                                             |                 |           |                  |                     |                                              |         |                 |        |                         |  |
| No issues reported fro<br>previous design.                                                                               | om AF since D   | 0/C appli | ed. All          | testing by supp     | lier and QA sho                              | ws tha  | t this is an in | nprov  | ved performance over    |  |