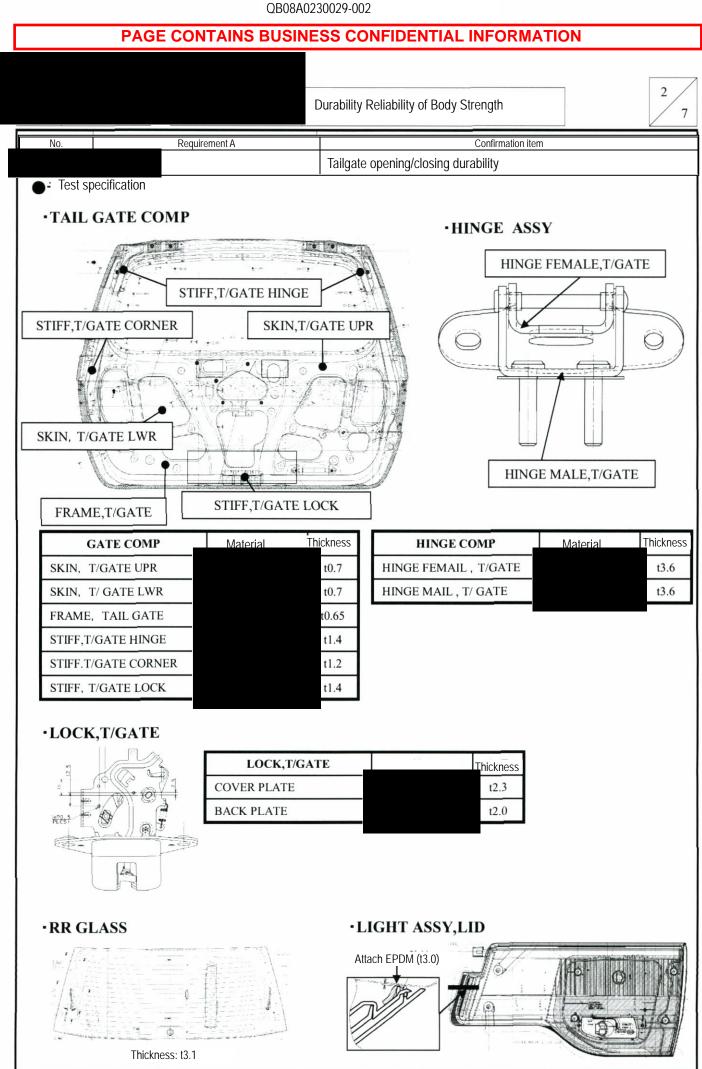

|                        |             |
|   |                         |                        |             |
|   |                         |                        |             |
|   |                         |                        |             |
|   |                         |                        | Auto Format |

# PE11-034 HONDA 11/29/2011 #Q9b QB08A0230029 (E) REDACTED

#### QB08A0230029

1

| Durability Reliability of Body Strength                                   | 1 7          |
|---------------------------------------------------------------------------|--------------|
| Requirement A                                                             | Check timing |
| Opening/Closing system<br>Tailgate<br>Tailgate Opening/Closing durability | T-STEP       |



AutoFormat

#### QB08A0230029-003



| QB08A0230029-004 |
|------------------|
|------------------|

#### ENTIRE PAGE BUSINESS CONFIDENTIAL INFORMATION

| 4 | / |
|---|---|
| / | 7 |

Confirmation item

Tailgate opening/closing durability

QB08A0230029-005

#### ENTIRE PAGE BUSINESS CONFIDENTIAL INFORMATION

Durability Reliability of Body Strength

|  | Z |
|--|---|
|  |   |

5

7

Confirmation item
Tailgate opening/closing durability

#### QB08A0230029-006

| <br>                                                  |
|-------------------------------------------------------|
| Durability Reliability of Body Strength   6     7     |
| Confirmation item Tailgate opening/closing durability |
|                                                       |
|