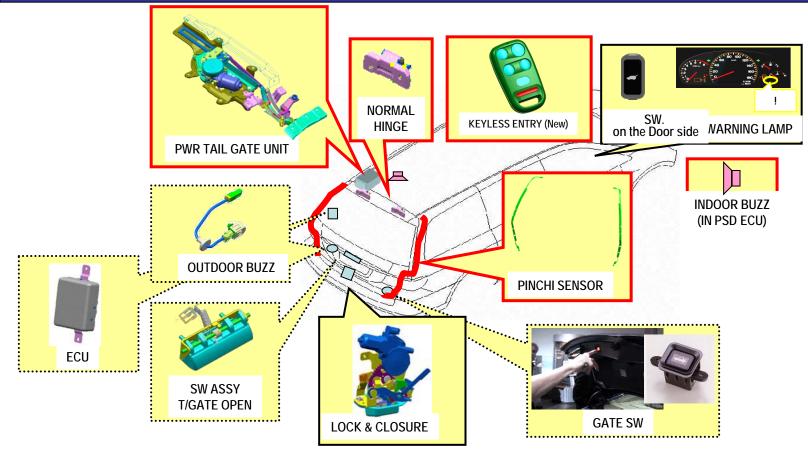

|
| Open fully               | Instrument panel<br>Close<br>Left of stg.wheel | Close                                | Close                                | -                                   |
| During<br>auto operation | The operation direction is reversed.           | The operation direction is reversed. | The operation direction is reversed. | Tailgate switches<br>To manual mode |

【HONDAODYSSEY】Driver's switch (auto opening and closing), keyless switch (auto opening and closing)andGATE mounted switch (auto closing) are operated automatically.<br/>Manual opening and closing is always possible.

# HONDA ODYSSEY normal



: Without motor assist



# HONDA ODYSSEY fail safe mode





# PE11-034 HONDA 11/29/2011 #Q13 Drop detection

# PWR Tailgate Component Formation/Layout drawing



#### [Main Parts/Function]

| Part Name         | Function                                                                       |  |
|-------------------|--------------------------------------------------------------------------------|--|
| PWR TAILGATE UNIT | Unit that opens or closes tailgate itself (built-in electromagnetic clutch)    |  |
| LOCK&CLOSURE      | Unit that unlatches or Latches tailgate latch                                  |  |
| BUZZ              | Buzz when receiving power activation signal and unusual occurrences            |  |
| PINCH SENSOR      | Pinch detection sensor (pressure-sensitive type) when activating power closing |  |
| ECU               | PWR tailgate system control                                                    |  |

## US ODYSSEY: Open Stay/Hi