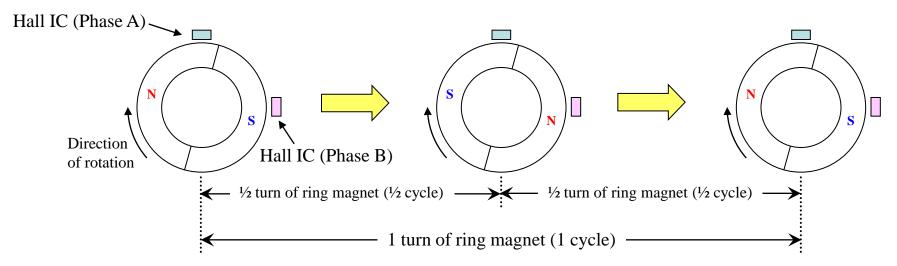

ection sensor (pressure-sensitive type) when activating power closing |  |
| ECU               | PWR tailgate system control                                                    |  |

## US ODYSSEY: Open Stay/Hinge Layout



Open stay reactive force sustains tailgate when opening tailgate. (PWR tailgate system does not sustain tailgate)



## How is the tailgate speed detected?



#### **Tailgate speed detection**

Pulse cycles are measures from which operating speed is computed.



By measuring the time (T) required for 1 cycle of phase A pulse (1 turn of sensor magnet), the speed V (mm/sec) can be computed. (Speed = Distance / Time)



 $V = \frac{X}{T}$  (mm/sec) Where, X is the amount of tailgate movement during 1 turn of ring magnet, which is a fixed value determinable by design data.



 $\therefore$  According to the above example, 1-cycle speed is computed, but  $\frac{1}{2}$ -cycle speed may be computed as well.



## **Drop Detection Mechanism**

Drop of the PWR Tailgate is determined by detecting a drop of X edge within Tsec (Moving in the direction of CLOSE) from the stop of opening operation (clutch release).



**Opening direction determination** 

Phase B pulse indicating LO level when phase A pulse is at a rise edge, or Phase B pulse indicating HI level when phase A pulse is at a fall edge

#### ♦ Closing direction determination

Phase B pulse indicating HI level when phase A pulse is at a rise edge, or Phase B pulse indicating LO level when phase A pulse is at a fall edge

LO or LO changes into HI



We would like to submit supplemental information on Honda's