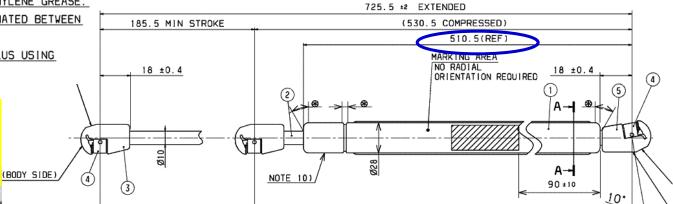

| PAGE CONTAINS BUSINESS CONFIDENTIAL INFORMATION                                                                          |                 |           |                  |                     |                                              |         |                 |        |                         |  |
|--------------------------------------------------------------------------------------------------------------------------|-----------------|-----------|------------------|---------------------|----------------------------------------------|---------|-----------------|--------|-------------------------|--|
| VIEW BE                                                                                                                  |                 | NTERME    | ASUR             | RE                  | VIEW AFTER COUNTERMEASURE                    |         |                 |        |                         |  |
| Responsible Department Root Cause Analysis                                                                               |                 |           |                  |                     |                                              |         |                 |        |                         |  |
|                                                                                                                          |                 | Re        | spons            | sible Departme      | nt Root Cause                                | Analys  | sis             |        |                         |  |
| Rod damage due to ro                                                                                                     | od contact with | h the roc | d guide          | . The damaged       | rod then damag                               | ges (we | ears) the sea   | al whi | ch results in gas loss. |  |
| The C/M design applied to the following VIN's.<br>A710's applied to VIN 5FNRL3H65AE<br>A210's applied to VIN 5FNRL3H57AE |                 |           |                  |                     |                                              |         |                 |        |                         |  |
| C                                                                                                                        | DUNTERMEA       | SURE E    | BY               |                     | COUNTERMEASURE CONTROL#                      |         |                 |        |                         |  |
| 11/11/2009                                                                                                               |                 |           |                  |                     | HMA09070801                                  |         |                 |        |                         |  |
| Recomnd Sold P<br>Treatment                                                                                              | roduct          |           | nd Sto<br>Treatr | ock Product<br>nent | Recmd Part Stock Change Design Change Number |         |                 |        |                         |  |
| NORMAL WARRANT                                                                                                           | Y NO            | O TREA    | TMEN             | Т                   | NO CHANGE                                    |         |                 |        |                         |  |
| Core                                                                                                                     | MQ Problem      | Definitio | on ID            |                     | CoreMQ Problem Definition Name               |         |                 |        |                         |  |
|                                                                                                                          |                 |           |                  | 281                 | TG Open Stay                                 | Replac  | cements         |        |                         |  |
|                                                                                                                          |                 |           |                  |                     |                                              |         |                 |        |                         |  |
| C/M                                                                                                                      | Title           |           |                  | C/M Lo              | ocation                                      |         |                 | C      | С/М Туре                |  |
| Double spacer design                                                                                                     | change          |           | Frame            | e Factory           |                                              |         | Part Modific    | catior | n / Drawing Change      |  |
|                                                                                                                          |                 |           |                  | CMD                 | etails                                       |         |                 |        |                         |  |
| An additional spacer w<br>changed. The rod and                                                                           |                 |           |                  |                     |                                              |         |                 | al wa  | s changed. The oil was  |  |
| Date                                                                                                                     | Factory         | Liı       | ne               | Year                | Model                                        | En      | gine/Tran       | IS     | Tracking Tag            |  |
| 9/24/2009                                                                                                                | НМА             | 1         |                  | 2010                | ODYSSEY                                      |         |                 |        |                         |  |
|                                                                                                                          |                 |           |                  |                     |                                              |         |                 |        |                         |  |
|                                                                                                                          |                 |           |                  | Recommende          | d Field Action                               |         |                 |        |                         |  |
| To be determined by QA & AH                                                                                              |                 |           |                  |                     |                                              |         |                 |        |                         |  |
| Countermeasure Effectiveness                                                                                             |                 |           |                  |                     |                                              |         |                 |        |                         |  |
| No issues reported fro<br>previous design.                                                                               | om AF since D   | 0/C appli | ed. All          | testing by supp     | lier and QA sho                              | ws tha  | t this is an in | nprov  | ved performance over    |  |