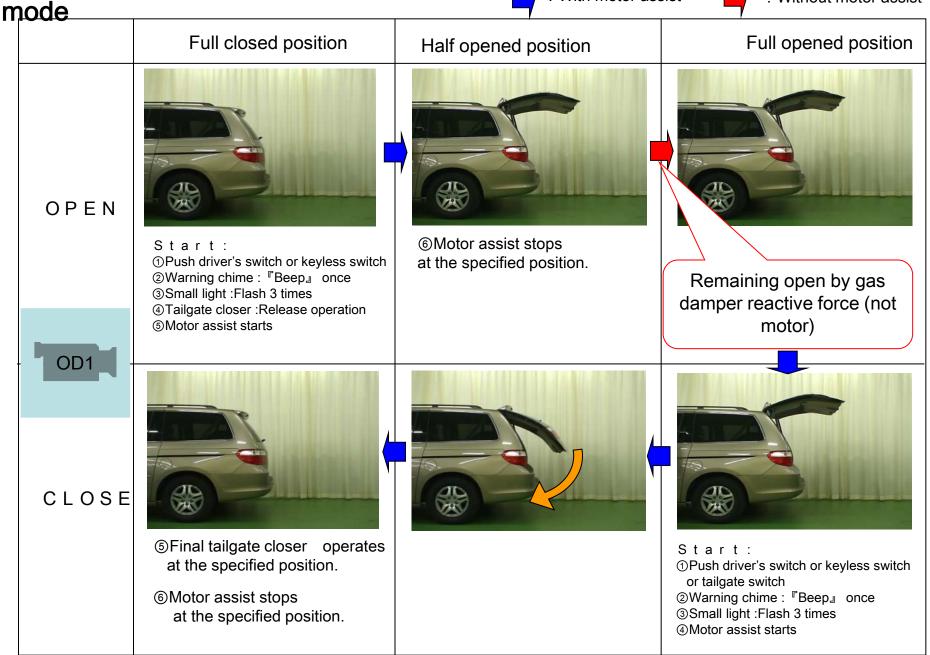

heel                      | Open                                 | -                                    | Manual<br>opening                   |
| Open fully               | Instrument panel<br>Close<br>Left of stg.wheel | Close                                | Close                                | -                                   |
| During<br>auto operation | The operation direction is reversed.           | The operation direction is reversed. | The operation direction is reversed. | Tailgate switches<br>To manual mode |

【HONDAODYSSEY】Driver's switch (auto opening and closing), keyless switch (auto opening and closing)andGATE mounted switch (auto closing) are operated automatically.<br/>Manual opening and closing is always possible.

# HONDA ODYSSEY normal



: Without motor assist



# HONDA ODYSSEY fail safe mode





# PE11-034 HONDA 11/29/2011 #Q13 Drop detection

# PWR Tailgate Component Formation/Layout drawing



#### [Main Parts/Function]

| Part Name         | Function                                                                       |  |
|-------------------|--------------------------------------------------------------------------------|--|
| PWR TAILGATE UNIT | Unit that opens or closes tailgate itself (built-in electromagnetic clutch)    |  |
| LOCK&CLOSURE      | Unit that unlatches or Latches tailgate latch                                  |  |
| BUZZ              | Buzz when receiving power activation signal and unusual occurrences            |  |
| PINCH SENSOR      | Pinch detection sensor (pressure-sensitive type) when activating power closing |