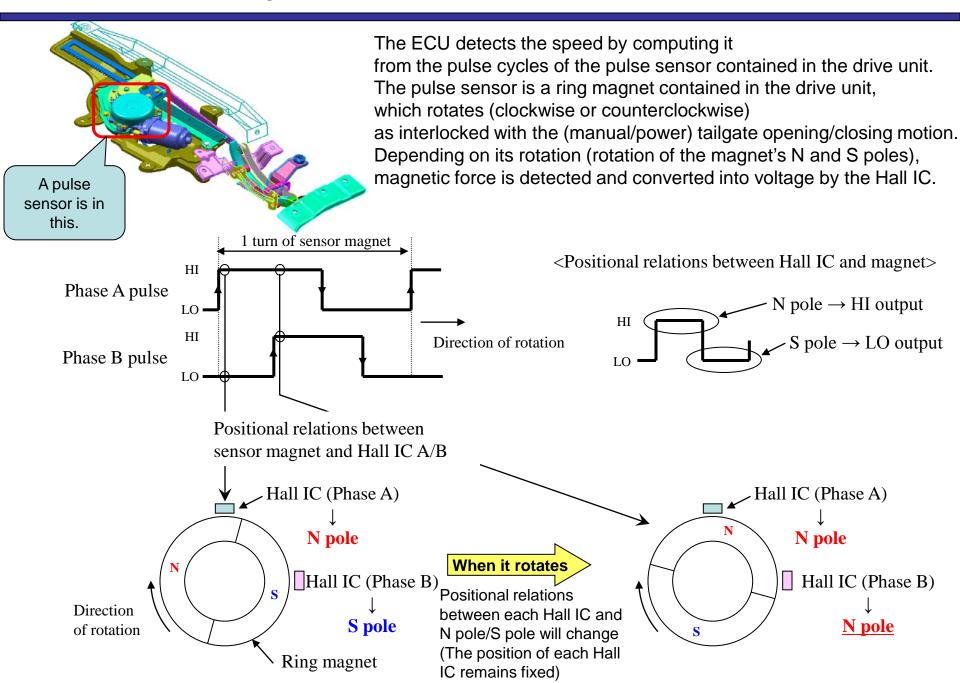

------------------------------------------------------------------|--|
| PWR TAILGATE UNIT | Unit that opens or closes tailgate itself (built-in electromagnetic clutch)    |  |
| LOCK&CLOSURE      | Unit that unlatches or Latches tailgate latch                                  |  |
| BUZZ              | Buzz when receiving power activation signal and unusual occurrences            |  |
| PINCH SENSOR      | Pinch detection sensor (pressure-sensitive type) when activating power closing |  |
| ECU               | PWR tailgate system control                                                    |  |

## US ODYSSEY: Open Stay/Hinge Layout



Open stay reactive force sustains tailgate when opening tailgate. (PWR tailgate system does not sustain tailgate)



## How is the tailgate speed detected?



#### **Tailgate speed detection**

Pulse cycles are measures from which operating speed is computed.



By measuring the time (T) required for 1 cycle of phase A pulse (1 turn of sensor magnet), the speed V (mm/sec) can be computed. (Speed = Distance / Time)



 $V = \frac{X}{T}$  (mm/sec) Where, X is the amount of tailgate movement during 1 turn of ring magnet, which is a fixed value determinable by design data.



 $\therefore$  According to the above example, 1-cycle speed is computed, but  $\frac{1}{2}$ -cycle speed may be computed as well.



## **Drop Detection Mechanism**

Drop of the PWR Tailgate is determined by detecting a drop of X edge within Tsec (Moving in the direction of CLOSE) from the stop of opening operation (clutch release).



**Opening direction determination** 

P