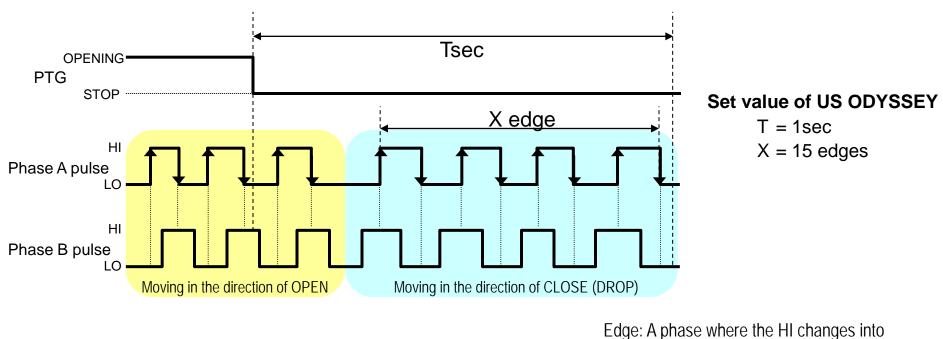

## How is the tailgate speed detected?



#### **Tailgate speed detection**

Pulse cycles are measures from which operating speed is computed.



By measuring the time (T) required for 1 cycle of phase A pulse (1 turn of sensor magnet), the speed V (mm/sec) can be computed. (Speed = Distance / Time)



 $V = \frac{X}{T}$  (mm/sec) Where, X is the amount of tailgate movement during 1 turn of ring magnet, which is a fixed value determinable by design data.



 $\therefore$  According to the above example, 1-cycle speed is computed, but  $\frac{1}{2}$ -cycle speed may be computed as well.



## **Drop Detection Mechanism**

Drop of the PWR Tailgate is determined by detecting a drop of X edge within Tsec (Moving in the direction of CLOSE) from the stop of opening operation (clutch release).



**Opening direction determination** 

Phase B pulse indicating LO level when phase A pulse is at a rise edge, or Phase B pulse indicating HI level when phase A pulse is at a fall edge

#### ♦ Closing direction determination

Phase B pulse indicating HI level when phase A pulse is at a rise edge, or Phase B pulse indicating LO level when phase A pulse is at a fall edge

LO or LO changes into HI



We would like to submit supplemental information on Honda's warning systems.

① When the gate is opened or closed automatically by operating diver's switch or keyless system (when receives operation command properly).

Sound warning..."Lengthy high-pitched tone" sounds for one second. Optical warning...Position marker lamps flash three times, which is the same as the optical warning for the secu