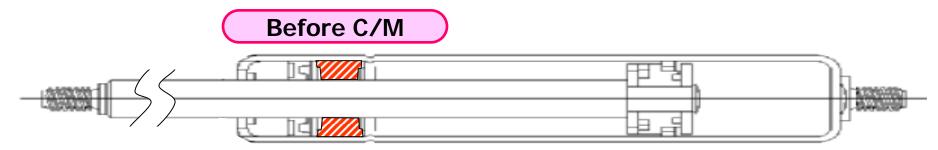

Analyzed four sets of returned parts. Three of four sets caused tailgate to fail on CBU (fourth set returned for oil leaking contention). Of failed parts, two sets returned with completely compressed right side parts (parts failed due to complete gas loss). On remaining failing set, 30mm groove/scratch was found on left side rod. Testing parts on this set individually showed left side part was causing tailgate to not hold open.