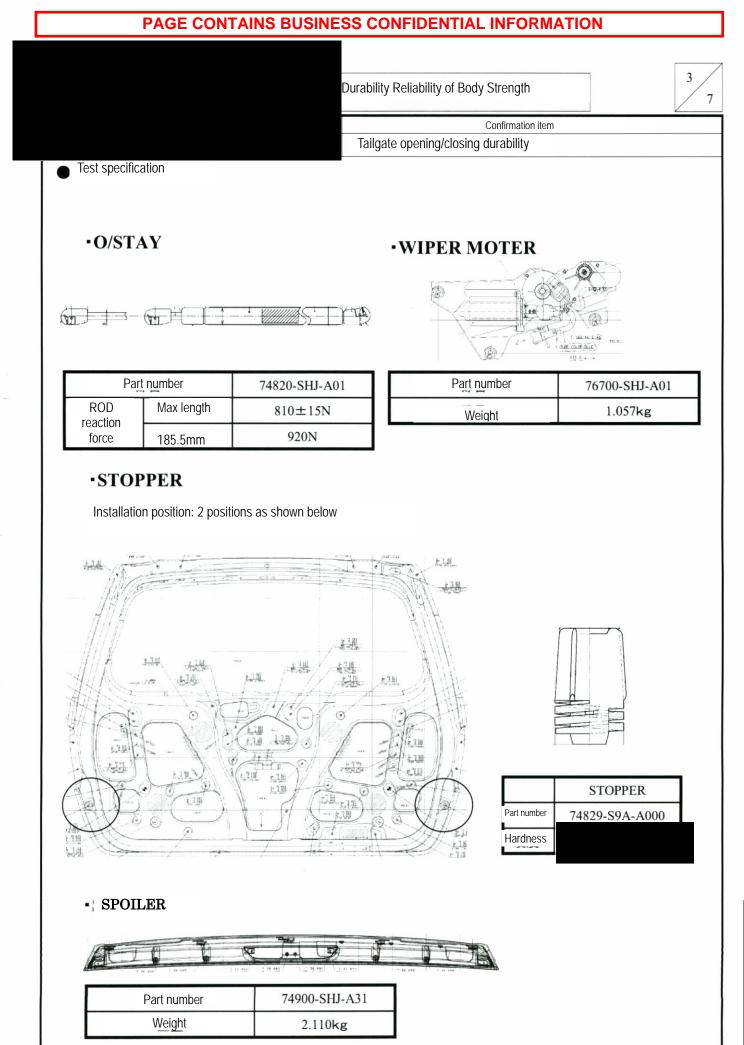

|             |
|   |                         |                        |             |
|   |                         |                        |             |
|   |                         |                        |             |
|   |                         |                        | Auto Format |

# PE11-034 HONDA 11/29/2011 #Q9b QB08A0230029 (E) REDACTED

#### QB08A0230029

1

| Durability Reliability of Body Strength                                   | 1 7          |
|---------------------------------------------------------------------------|--------------|
| Requirement A                                                             | Check timing |
| Opening/Closing system<br>Tailgate<br>Tailgate Opening/Closing durability | T-STEP       |



AutoFormat

#### QB08A0230029-003



| QB08A0230029-004 |
|------------------|
|------------------|

#### ENTIRE PAGE BUSINESS CONFIDENTIAL INFORMATION

| 4 | / |
|---|---|
| / | 7 |

Confirmation item

Tailgate opening/closing durability

QB08A0230029-005

#### ENTIRE PAGE BUSINESS CONFIDENTIAL INFORMATION

Durability Reliability of Body Strength

|  | Z |
|--|---|
|  |   |

5

7

Confirmation item
Tailgate opening/closing durability

#### QB08A0230029-006

| <br>                                                  |
|-------------------------------------------------------|
| Durability Reliability of Body Strength   6     7     |
| Confirmation item Tailgate opening/closing durability |
|                                                       |
|                                                       |
|