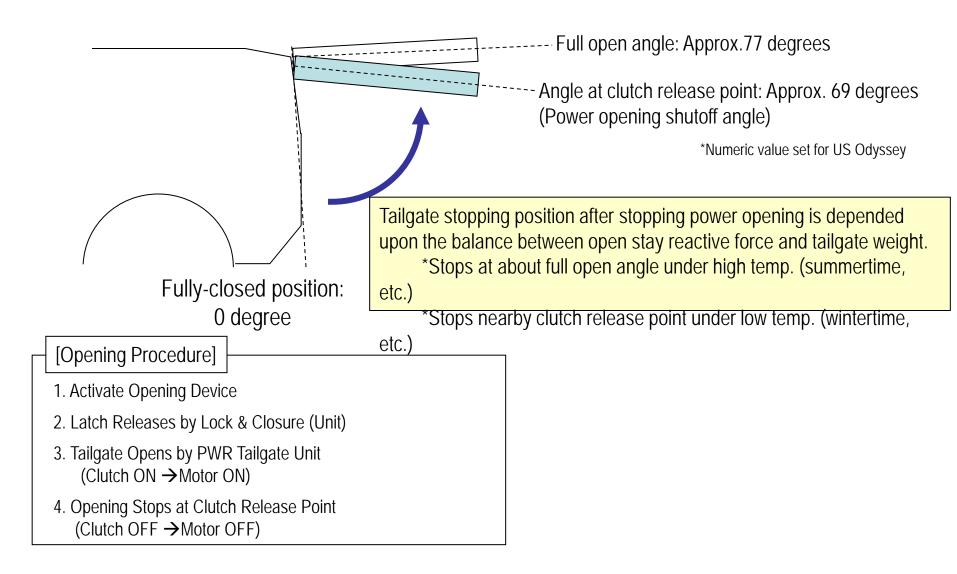

|  |
|-------------------|--------------------------------------------------------------------------------|--|
| PWR TAILGATE UNIT | Unit that opens or closes tailgate itself (built-in electromagnetic clutch)    |  |
| LOCK&CLOSURE      | Unit that unlatches or Latches tailgate latch                                  |  |
| BUZZ              | Buzz when receiving power activation signal and unusual occurrences            |  |
| PINCH SENSOR      | Pinch detection sensor (pressure-sensitive type) when activating power closing |  |
| ECU               | PWR tailgate system control                                                    |  |

## US ODYSSEY: Open Stay/Hinge Layout



Open stay reactive force sustains tailgate when opening tailgate. (PWR tailgate system does not sustain tailgate)



## How is the tailgate speed detected?



#### **Tailgate speed detection**

Pulse cycles are measures from which operating speed is computed.



By measuring the time (T) required for 1 cycle of phase A pulse (1 turn of sensor magnet), the speed V (mm/sec) can be computed. (Speed = Distance / Time)



 $V = \frac{X}{T}$  (mm/sec) Where, X is the amount of tailgate movement during 1 turn of ring magnet, which is a fixed value determinable by design data.



 $\therefore$  According to the above example, 1-cycle speed is computed, but  $\frac{1}{2}$ -cycle speed may be computed as well.



## **Drop Detection Mechanism**

Drop of the PWR Tailgate is determined by detecting a drop of X edge within Tsec (Moving in the direction of CLOSE) from the stop of opening operation (clutch release).