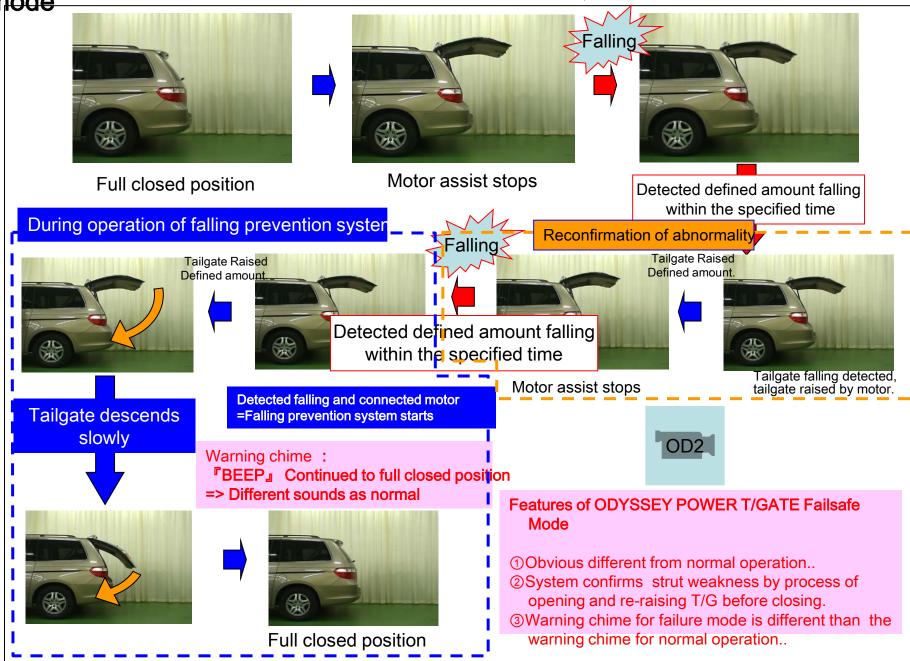

| -                                    | Manual<br>opening                   |
| Open fully               | Instrument panel<br>Close<br>Left of stg.wheel | Close                                | Close                                | -                                   |
| During<br>auto operation | The operation direction is reversed.           | The operation direction is reversed. | The operation direction is reversed. | Tailgate switches<br>To manual mode |

【HONDAODYSSEY】Driver's switch (auto opening and closing), keyless switch (auto opening and closing)andGATE mounted switch (auto closing) are operated automatically.<br/>Manual opening and closing is always possible.

# HONDA ODYSSEY normal



: Without motor assist



# HONDA ODYSSEY fail safe mode





# PE11-034 HONDA 11/29/2011 #Q13 Drop detection

# PWR Tailgate Component Formation/Layout drawing



#### [Main Parts/Function]

| Part Name         | Function                                                                       |  |
|-------------------|--------------------------------------------------------------------------------|--|
| PWR TAILGATE UNIT | Unit that opens or closes tailgate itself (built-in electromagnetic clutch)    |  |
| LOCK&CLOSURE      | Unit that unlatches or Latches tailgate latch                                  |  |
| BUZZ              | Buzz when receiving power activation signal and unusual occurrences            |  |
| PINCH SENSOR      | Pinch detection sensor (pressure-sensitive type) when activating power closing |  |
| ECU               | PWR tailga