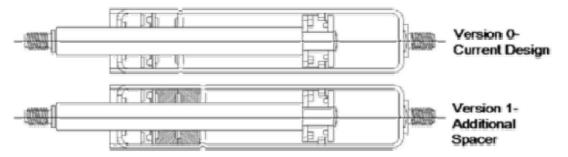

| PAGE CONTAINS BUSINESS CONFIDENTIAL INFORMATION                                                                          |                 |           |                  |                     |                                              |         |                 |        |                         |  |
|--------------------------------------------------------------------------------------------------------------------------|-----------------|-----------|------------------|---------------------|----------------------------------------------|---------|-----------------|--------|-------------------------|--|
| VIEW BE                                                                                                                  |                 | NTERME    | ASUR             | RE                  | VIEW AFTER COUNTERMEASURE                    |         |                 |        |                         |  |
| Responsible Department Root Cause Analysis                                                                               |                 |           |                  |                     |                                              |         |                 |        |                         |  |
|                                                                                                                          |                 | Re        | spons            | sible Departme      | nt Root Cause                                | Analys  | sis             |        |                         |  |
| Rod damage due to ro                                                                                                     | od contact with | h the roc | d guide          | . The damaged       | rod then damag                               | ges (we | ears) the sea   | al whi | ch results in gas loss. |  |
| The C/M design applied to the following VIN's.<br>A710's applied to VIN 5FNRL3H65AE<br>A210's applied to VIN 5FNRL3H57AE |                 |           |                  |                     |                                              |         |                 |        |                         |  |
| C                                                                                                                        | DUNTERMEA       | SURE E    | BY               |                     | COUNTERMEASURE CONTROL#                      |         |                 |        |                         |  |
| 11/11/2009                                                                                                               |                 |           |                  |                     | HMA09070801                                  |         |                 |        |                         |  |
| Recomnd Sold P<br>Treatment                                                                                              | roduct          |           | nd Sto<br>Treatr | ock Product<br>nent | Recmd Part Stock Change Design Change Number |         |                 |        |                         |  |
| NORMAL WARRANT                                                                                                           | Y NO            | O TREA    | TMEN             | Т                   | NO CHANGE                                    |         |                 |        |                         |  |
| Core                                                                                                                     | MQ Problem      | Definitio | on ID            |                     | CoreMQ Problem Definition Name               |         |                 |        |                         |  |
|                                                                                                                          |                 |           |                  | 281                 | TG Open Stay                                 | Replac  | cements         |        |                         |  |
|                                                                                                                          |                 |           |                  |                     |                                              |         |                 |        |                         |  |
| C/M                                                                                                                      | Title           |           |                  | C/M Lo              | ocation                                      |         |                 | C      | С/М Туре                |  |
| Double spacer design                                                                                                     | change          |           | Frame            | e Factory           |                                              |         | Part Modific    | catior | n / Drawing Change      |  |
|                                                                                                                          |                 |           |                  | CMD                 | etails                                       |         |                 |        |                         |  |
| An additional spacer w<br>changed. The rod and                                                                           |                 |           |                  |                     |                                              |         |                 | al wa  | s changed. The oil was  |  |
| Date                                                                                                                     | Factory         | Liı       | ne               | Year                | Model                                        | En      | gine/Tran       | IS     | Tracking Tag            |  |
| 9/24/2009                                                                                                                | НМА             | 1         |                  | 2010                | ODYSSEY                                      |         |                 |        |                         |  |
|                                                                                                                          |                 |           |                  |                     |                                              |         |                 |        |                         |  |
|                                                                                                                          |                 |           |                  | Recommende          | d Field Action                               |         |                 |        |                         |  |
| To be determined by QA & AH                                                                                              |                 |           |                  |                     |                                              |         |                 |        |                         |  |
| Countermeasure Effectiveness                                                                                             |                 |           |                  |                     |                                              |         |                 |        |                         |  |
| No issues reported fro<br>previous design.                                                                               | om AF since D   | 0/C appli | ed. All          | testing by supp     | lier and QA sho                              | ws tha  | t this is an in | nprov  | ved performance over    |  |