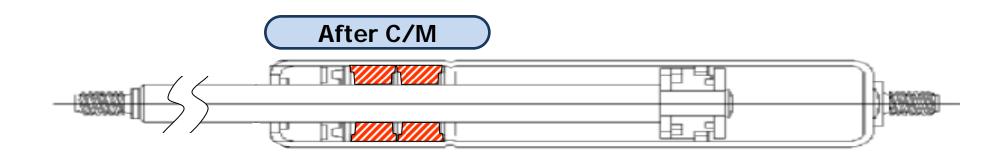

### PAGE CONTAINS BUSINESS CONFIDENTIAL INFORMATION

VIEW BEFORE COUNTERMEASURE

VIEW AFTER COUNTERMEASURE

×

### **Responsible Department Root Cause Analysis**

Rod damage due to rod contact with the rod guide. The damaged rod then damages (wears) the seal which results in gas loss.

The C/M design applied to the following VIN's. A710's applied to VIN 5FNRL3H65AE A210's applied to VIN 5FNRL3H57AE

### **CM Details**

An additional spacer was added, changing the contact angle of the rod to the guide. The seal material was changed. The oil was changed. The rod and tube length was changed slightly to compensate for the additional spacer.