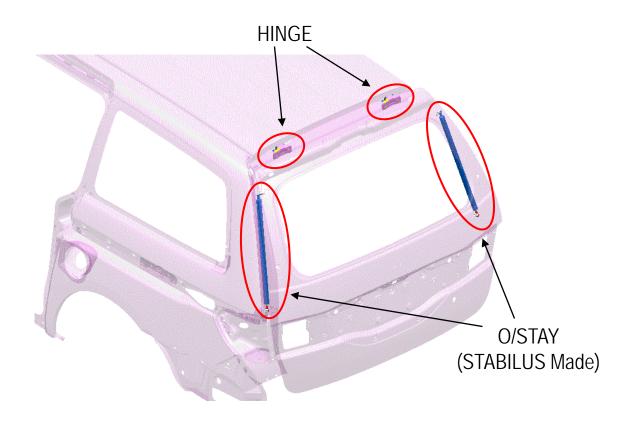

|
|-------------------|--------------------------------------------------------------------------------|
| Part Name         | Function                                                                       |
| PWR TAILGATE UNIT | Unit that opens or closes tailgate itself (built-in electromagnetic clutch)    |
| LOCK&CLOSURE      | Unit that unlatches or Latches tailgate latch                                  |
| BUZZ              | Buzz when receiving power activation signal and unusual occurrences            |
| PINCH SENSOR      | Pinch detection sensor (pressure-sensitive type) when activating power closing |
| ECU               | PWR tailgate system control                                                    |

### US ODYSSEY: Open Stay/Hinge Layout



Open stay reactive force sustains tailgate when opening tailgate. (PWR tailgate system does not sustain tailgate)

### Opening/Tailgate Stop Position



- 1. Activate Opening Device
- 2. Latch Releases by Lock & Closure (Unit)
- 3. Tailgate Opens by PWR Tailgate Unit (Clutch ON → Motor ON)
- 4. Opening Stops at Clutch Release Point (Clutch OFF → Motor OFF)

### How is the tailgate speed detected?



### ◆ How is the tailgate speed detected?

### **Tailgate speed detection**

Pulse cycles are measures from which operating speed is computed.



By measuring the time (T) required for 1 cycle of phase A pulse (1 turn of sensor magnet), the speed V (mm/sec) can be computed. (Speed = Distance / Time)

$$V = \frac{X}{T}$$
 (mm/sec) Where, X is the amount of tailgate movement during 1 turn of ri