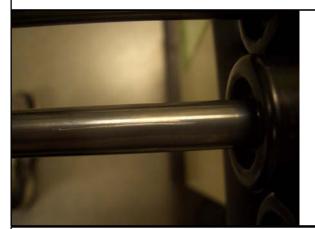

### **Investigation Cause Analysis**

Analyzed four sets of returned parts. Three of four sets caused tailgate to fail on CBU (fourth set returned for oil leaking contention). Of failed parts, two sets returned with completely compressed right side parts (parts failed due to complete gas loss). On remaining failing set, 30mm groove/scratch was found on left side rod. Testing parts on this set individually showed left side part was causing tailgate to not hold open.

### **Responsible Department Root Cause Analysis**

Rod damage due to rod contact with the rod guide. The damaged rod then damages (wears) the seal which results in gas loss.

The C/M design applied to the following VIN's. A710's applied to VIN 5FNRL3H65AE A210's applied to VIN 5FNRL3H57AE