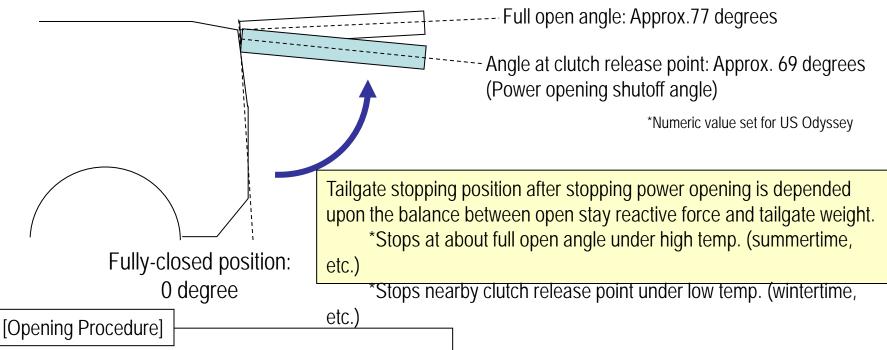

| Function                                                                       |
| PWR TAILGATE UNIT | Unit that opens or closes tailgate itself (built-in electromagnetic clutch)    |
| LOCK&CLOSURE      | Unit that unlatches or Latches tailgate latch                                  |
| BUZZ              | Buzz when receiving power activation signal and unusual occurrences            |
| PINCH SENSOR      | Pinch detection sensor (pressure-sensitive type) when activating power closing |
| ECU               | PWR tailgate system control                                                    |

### US ODYSSEY: Open Stay/Hinge Layout



Open stay reactive force sustains tailgate when opening tailgate. (PWR tailgate system does not sustain tailgate)

### Opening/Tailgate Stop Position



- 1. Activate Opening Device
- 2. Latch Releases by Lock & Closure (Unit)
- 3. Tailgate Opens by PWR Tailgate Unit (Clutch ON → Motor ON)
- 4. Opening Stops at Clutch Release Point (Clutch OFF → Motor OFF)

### How is the tailgate speed detected?



### ◆ How is the tailgate speed detected?

### **Tailgate speed detection**

Pulse cycles are measures from which operating speed is computed.



By measuring the time (T) required for 1 cycle of phase A pulse (1 turn of sensor magnet), the speed V (mm/sec) can be computed. (Speed = Distance / Time)

$$V = \frac{X}{T}$$
 (mm/sec) Where, X is the amount of tailgate movement during 1 turn of ring magnet, which is a fixed value determinable by design data.



\*According to the above example, 1-cycle speed is computed, but ½-cycle speed may be c