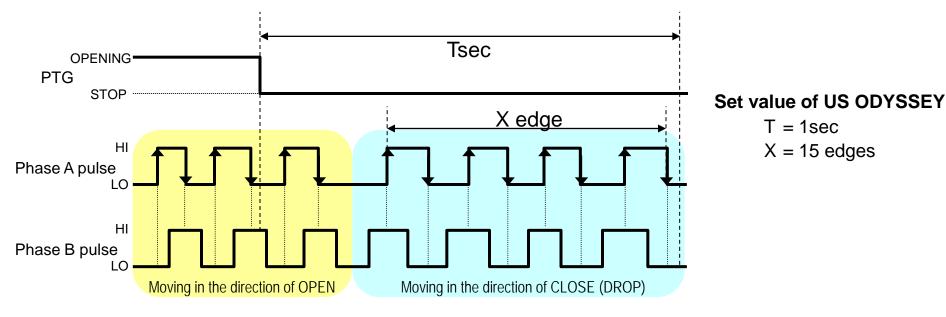

### **Responsible Department Root Cause Analysis**

Rod damage due to rod contact with the rod guide. The damaged rod then damages (wears) the seal which results in gas loss.

The C/M design applied to the following VIN's. A710's applied to VIN 5FNRL3H65AE A210's applied to VIN 5FNRL3H57AE

### **CM Details**

An additional spacer was added, changing the contact angle of the rod to the guide. The seal material was changed. The oil was changed. The rod and tube length was changed slightly to compensate for the additional spacer.