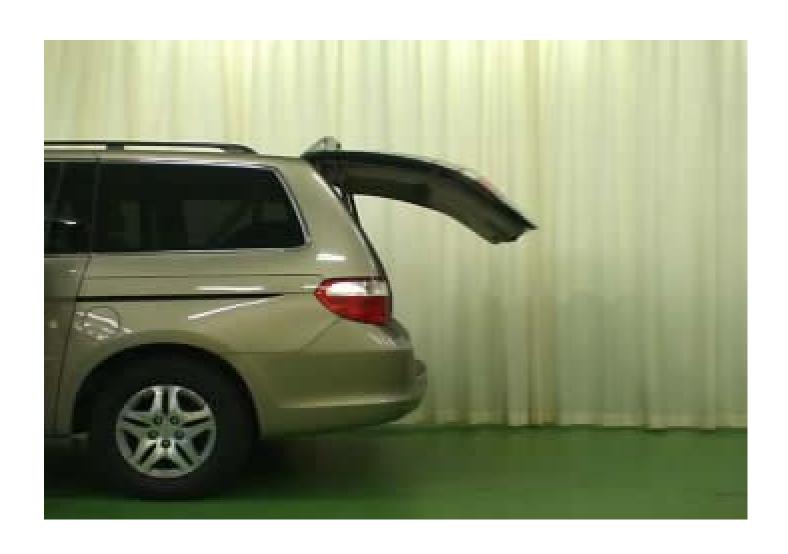

### **Customer Complaint**

Customers find the tailgate will not stay up. Dealers replace the tailgate stay(s) to repair.