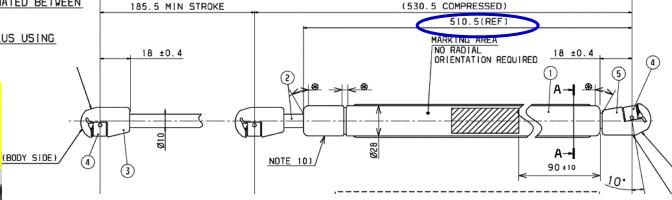

### **Responsible Department Root Cause Analysis**

Rod damage due to rod contact with the rod guide. The damaged rod then damages (wears) the seal which results in gas loss.

The C/M design applied to the following VIN's. A710's applied to VIN 5FNRL3H65AE A210's applied to VIN 5FNRL3H57AE

### **CM Details**

An additional spacer was added, changing the contact angle of the rod to the guide. The seal material was changed. The oil was changed. The rod and tube length was changed slightly to compensate for the additional spacer.