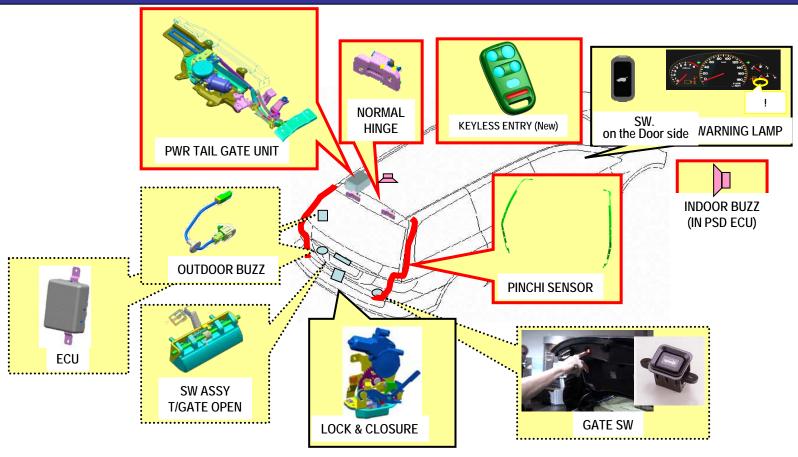

the specified time

### During operation of falling prevention syster







Detected defined amount falling within the specified time

Reconfirmation of abnormality

Motor assist stops

Tailgate Raised Defined amount.



Tailgate falling detected,

tailgate raised by motor.

Tailgate descends slowly



**FBEEP** Continued to full closed position

=> Different sounds as normal









Full closed position

Features of ODYSSEY POWER T/GATE Failsafe Mode

OD2

- ①Obvious different from normal operation...
- ②System confirms strut weakness by process of opening and re-raising T/G before closing.
- 3 Warning chime for failure mode is different than the warning chime for normal operation...

## PE11-034 HONDA 11/22/2011 #Q13 Drop detection

### PWR Tailgate Component Formation/Layout drawing



### [Main Parts/Function]

| -                 |                                                                                |
|-------------------|--------------------------------------------------------------------------------|
| Part Name         | Function                                                                       |
| PWR TAILGATE UNIT | Unit that opens or closes tailgate itself (built-in electromagnetic clutch)    |
| LOCK&CLOSURE      | Unit that unlatches or Latches tailgate latch                                  |
| BUZZ              | Buzz when receiving power activation signal and unusual occurrences            |
| PINCH SENSOR      | Pinch detection sensor (pressure-sensitive type) when activating power closing |
| ECU               | PWR tailgate system control