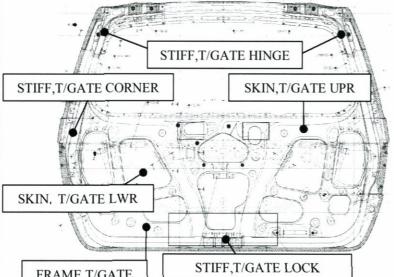

| AH - Domestic                                         |                                             |                           |                   |  |  |  |
|-------------------------------------------------------|---------------------------------------------|---------------------------|-------------------|--|--|--|
| Sales Division Engineer                               | Sold Product Treatment                      | Product Treatment         | Part Stock Change |  |  |  |
|                                                       | NORMAL WARRANTY                             | PARTS CENTER<br>STOCK     |                   |  |  |  |
| Service Action Report                                 | Service Bulletin Number                     | After Service Part Number |                   |  |  |  |
|                                                       | None                                        | Same as original          |                   |  |  |  |
|                                                       | AH - E                                      | xport                     | •                 |  |  |  |
| Sales Division Engineer                               | Sold Product Treatment                      | Product Treatment         | Part Stock Change |  |  |  |
|                                                       |                                             |                           |                   |  |  |  |
| Service Action Report                                 | Service Bulletin Number                     | After Service Part Number |                   |  |  |  |
|                                                       |                                             |                           |                   |  |  |  |
|                                                       | CI                                          | Н                         |                   |  |  |  |
| Sales Division Engineer                               | Sold Product Treatment                      | Product Treatment         | Part Stock Change |  |  |  |
|                                                       |                                             |                           |                   |  |  |  |
| Service Action Report Service Bulletin Number After S |                                             | After Service Part Number |                   |  |  |  |
|                                                       |                                             |                           |                   |  |  |  |
| Par                                                   | t Number List                               | Part Group/Subgroup List  |                   |  |  |  |
| 74820 - STAY, TAILGATE                                | 20 - STAY, TAILGATE OPEN TAILGATE / TRUNK - |                           |                   |  |  |  |