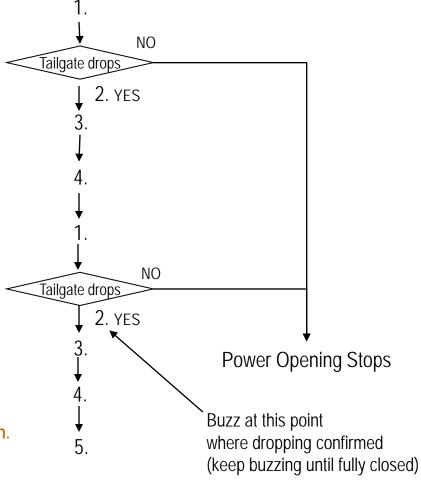

Vehicles with power tailgates fail more often than those without. Also claims are much higher during warmer months and southern regions.

### **Investigation Cause Analysis**

Analyzed four sets of returned parts. Three of four sets caused tailgate to fail on CBU (fourth set returned for oil leaking contention). Of failed parts, two sets returned with completely compressed right side parts (parts failed due to complete gas loss). On remaining failing set, 30mm groove/scratch was found on left side rod. Testing parts on this set individually showed left side part was causing tailgate to not hold open.

### **Responsible Department Root Cause Analysis**

Rod damage due to rod contact with the rod guide. The damaged rod then damages (wears) the seal which results in gas loss.

The C/M design applied to the following VIN's. A710's applied to VIN 5FNRL3H65AE A210's applied to VIN 5FNRL3H57AE

### **CM Details**

An additional spacer was added, changing the contact angle of the rod to the guide. The seal material was changed. The oil was changed. The rod and tube length was changed slightly to compensate for the additional spacer.