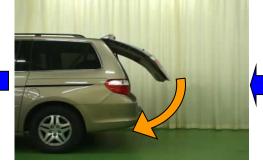

### **QUALITY IMPROVEMENT SHEET (Q.I.S.)**

| COUNTERMEASURE<br>CONTROL#  | RESPONSIBLE SITE          | Rank                    |               |  |  |  |
|-----------------------------|---------------------------|-------------------------|---------------|--|--|--|
| HMA09070801                 | HMA HMA PART              | В                       |               |  |  |  |
| INFORMATION SOURCE          | Problem Definition ID     |                         |               |  |  |  |
| ТТВ                         | PDHMA090618002            | PDHMA090618002 EXTERIOR |               |  |  |  |
| Supplier                    | Affecte                   | Affected Model          |               |  |  |  |
| STABILUS                    | HMA -ODYSSEY              |                         | 7/15/2009     |  |  |  |
| Market Information Issuer   | Lead Quality Investigator | Investigator Team       | THEME UP DATE |  |  |  |
| Joshua McClung              | Shaley Parker             | HMA Exterior            | 7/8/2009      |  |  |  |
|                             | Ti                        | tle                     |               |  |  |  |
| Tailgate Open Stay Failures |                           |                         |               |  |  |  |
| Customer Complaint          |                           |                         |               |  |  |  |
| Tailgate won't stay open.   |                           |                         |               |  |  |  |
| Dealer Repair               |                           |                         |               |  |  |  |

### **Customer Complaint**

Customers find the tailgate will not stay up. Dealers replace the tailgate stay(s) to repair.