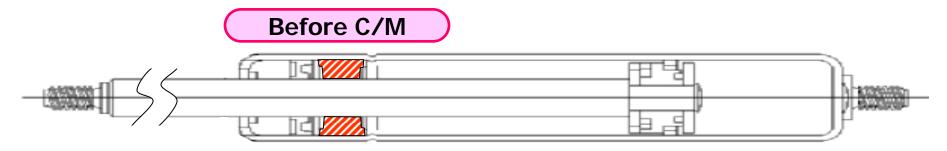

### PAGE CONTAINS BUSINESS CONFIDENTIAL INFORMATION

VIEW BEFORE COUNTERMEASURE

VIEW AFTER COUNTERMEASURE

×

### **Responsible Department Root Cause Analysis**

Rod damage due to rod contact with the rod guide. The damaged rod then damages (wears) the seal which results in gas loss.

The C/M design applied to the following VIN's. A710's applied to VIN 5FNRL3H65AE A210's applied to VIN 5FNRL3H57AE

### **CM Details**

An additional spacer was added, changing the contact angle of the rod to the guide. The seal material was changed. The oil was changed. The rod and tube length was changed slightly to compensate for the additional spacer.