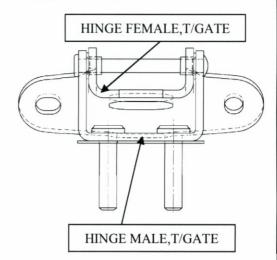

### **Responsible Department Root Cause Analysis**

Rod damage due to rod contact with the rod guide. The damaged rod then damages (wears) the seal which results in gas loss.

The C/M design applied to the following VIN's. A710's applied to VIN 5FNRL3H65AE A210's applied to VIN 5FNRL3H57AE

| AH - Domestic                                         |                                             |                           |                   |  |  |  |
|-------------------------------------------------------|---------------------------------------------|---------------------------|-------------------|--|--|--|
| Sales Division Engineer                               | Sold Product Treatment                      | Product Treatment         | Part Stock Change |  |  |  |
|                                                       | NORMAL WARRANTY                             | PARTS CENTER<br>STOCK     |                   |  |  |  |
| Service Action Report                                 | Service Bulletin Number                     | After Service Part Number |                   |  |  |  |
|                                                       | None                                        | Same as original          |                   |  |  |  |
|                                                       | AH - E                                      | xport                     | •                 |  |  |  |
| Sales Division Engineer                               | Sold Product Treatment                      | Product Treatment         | Part Stock Change |  |  |  |
|                                                       |                                             |                           |                   |  |  |  |
| Service Action Report                                 | Service Bulletin Number                     | After Service Part Number |                   |  |  |  |
|                                                       |                                             |                           |                   |  |  |  |
|                                                       | CI                                          | Н                         |                   |  |  |  |
| Sales Division Engineer                               | Sold Product Treatment                      | Product Treatment         | Part Stock Change |  |  |  |
|                                                       |                                             |                           |                   |  |  |  |
| Service Action Report Service Bulletin Number After S |                                             | After Service Part Number |                   |  |  |  |
|                                                       |                                             |                           |                   |  |  |  |
| Par                                                   | t Number List                               | Part Group/Subgroup List  |                   |  |  |  |
| 74820 - STAY, TAILGATE                                | 20 - STAY, TAILGATE OPEN TAILGATE / TRUNK - |                           |                   |  |  |  |