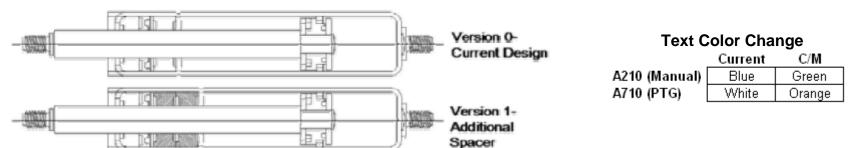

### **Responsible Department Root Cause Analysis**

Rod damage due to rod contact with the rod guide. The damaged rod then damages (wears) the seal which results in gas loss.

The C/M design applied to the following VIN's. A710's applied to VIN 5FNRL3H65AE A210's applied to VIN 5FNRL3H57AE

### **CM Details**

An additional spacer was added, changing the contact angle of the rod to the guide. The seal material was changed. The oil was changed. The rod and tube length was changed slightly to compensate for the additional spacer.