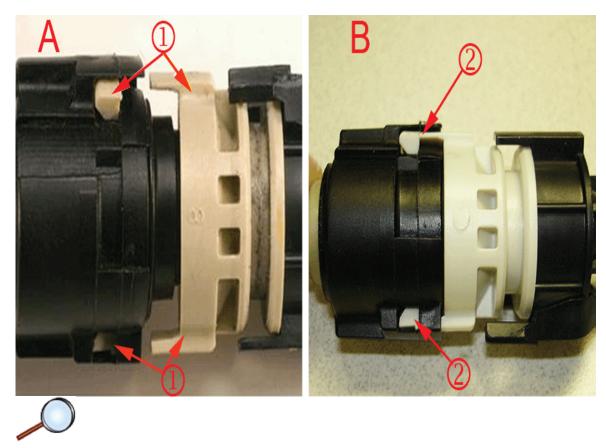

#### **Transmission Shift Cable Kit Installation Procedure**

- (1) Shift Cable Locking Tabs
- (2) Shift Cable Adjuster Locking Clip

Hybrid Vehicle Notice Remove the generator control module cover to gain access to the transmission shifter cable. Refer to Generator Control Module Cover Replacement in SI.

1. Open the hood and locate the transmission shift cable.

Document ID: 2329227 Page 4 of 10

- 2. Determine if the transmission shift cable locking tabs are fractured and separated.
- If the transmission shift cable locking tabs (1) are fractured and separated (A), remove the transmission shift cable and replace it with a new one. Refer to Floor Shift Control Cable Replacement or Range Selector Lever Cable Replacement in SI. No further action is required after replacing the transmission shift cable. DO NOT install a transmission shift cable kit.
- If the transmission shift cable locking tabs (2) are NOT fractured and separated (B), install the transmission shift cable kit. Proceed to Step 3.

- (1) Clam Shell in Two Pieces
- (2) Clam Shell Around Shift Cable Locking Tabs
- (3) Clamp on Clam Shell
- (4) Inlet Coolant Hose and
- (5) Heater Cooler Pump
  - 3. Install the clam shell (1) (2) over the shifter cable locking tabs.
  - 4. Install the service clamp over the clam shell (3). Position the clamp fastener head away from the inlet coolant hose (4). *Tighten the clamp to 4 N-m(35 lb-in)*.
  - 5. Ensure that there is 15 mm (19/32 in) of clearance between the inlet coolant hose (4) and the clam shell (3). On hybrid equipped vehicles, it may be necessary to reposition the inlet coolant hose (4) to achieve the required 15 mm (19/32 in) of clearance. To reposition the inlet coolant hose (4) on hybrid equipped vehicles, locate the heater cooler pump (5) and perform Steps 5.1-5.4.