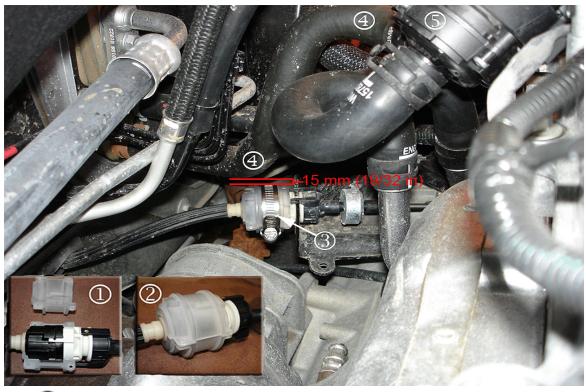

- (1) Clam Shell in Two Pieces
- (2) Clam Shell Around Shift Cable Locking Tabs
- (3) Clamp on Clam Shell
- (4) Inlet Coolant Hose and
- (5) Heater Cooler Pump
  - 3. Install the clam shell (1) (2) over the shifter cable locking tabs.
  - 4. Install the service clamp over the clam shell (3). Position the clamp fastener head away from the inlet coolant hose (4). *Tighten the clamp to 4 N-m(35 lb-in)*.
  - 5. Ensure that there is 15 mm (19/32 in) of clearance between the inlet coolant hose (4) and the clam shell (3). On hybrid equipped vehicles, it may be necessary to reposition the inlet coolant hose (4) to achieve the required 15 mm (19/32 in) of clearance. To reposition the inlet coolant hose (4) on hybrid equipped vehicles, locate the heater cooler pump (5) and perform Steps 5.1-5.4.

Caution Do not kink or damage the inlet coolant hose (4) when repositioning the hose to obtain the 15 mm (19/32 in) clearance. To avoid damaging the hose clamp, use J-38185 or equivalent hose clamp pliers to loosen the hose clamp.

- 5.1 Using J-38185 or equivalent hose clamp pliers, loosen the inlet coolant hose (4) connected to the heater cooler pump (5). Note the location of the clamp on the inlet coolant hose (4).
- 5.2 Rotate the inlet coolant hose (4) clockwise until 15 mm (19/32 in) of clearance between the inlet coolant hose (4) and clam shell (3) is achieved.
- 5.3 Ensure that the inlet coolant hose clamp is secure on the inlet coolant hose (4) in the production location.

Document ID: 2329227 Page 6 of 10

- 5.4 Install the generator control module cover. Refer to Generator Control Module Cover Replacement in SI.
- 6. Close the hood.