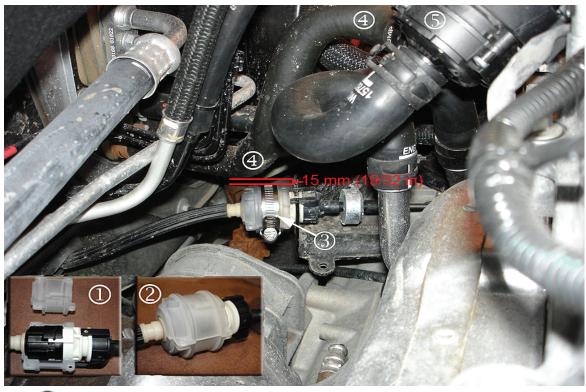

- (1) Clam Shell in Two Pieces
- (2) Clam Shell Around Shift Cable Locking Tabs
- (3) Clamp on Clam Shell
- (4) Inlet Coolant Hose and
- (5) Heater Cooler Pump
  - 3. Install the clam shell (1) (2) over the shifter cable locking tabs.
  - 4. Install the service clamp over the clam shell (3). Position the clamp fastener head away from the inlet coolant hose (4). *Tighten the clamp to 4 N-m(35 lb-in)*.
  - 5. Ensure that there is 15 mm (19/32 in) of clearance between the inlet coolant hose (4) and the clam shell (3). On hybrid equipped vehicles, it may be necessary to reposition the inlet coolant hose (4) to achieve the required 15 mm (19/32 in) of clearance. To reposition the inlet coolant hose (4) on hybrid equipped vehicles, locate the heater cooler pump (5) and perform Steps 5.1-5.4.

Caution Do not kink or damage the inlet coolant hose (4) when repositioning the hose to obtain the 15 mm (19/32 in) clearance. To avoid damaging the hose clamp, use J-38185 or equivalent hose clamp pliers to loosen the hose clamp.

- 5.1 Using J-38185 or equivalent hose clamp pliers, loosen the inlet coolant hose (4) connected to the heater cooler pump (5). Note the location of the clamp on the inlet coolant hose (4).
- 5.2 Rotate the inlet coolant hose (4) clockwise until 15 mm (19/32 in) of clearance between the inlet coolant hose (4) and clam shell (3) is achieved.
- 5.3 Ensure that the inlet coolant hose clamp is secure on the inlet coolant hose (4) in the production location.

Document ID: 2329227 Page 6 of 10

- 5.4 Install the generator control module cover. Refer to Generator Control Module Cover Replacement in SI.
- 6. Close the hood.