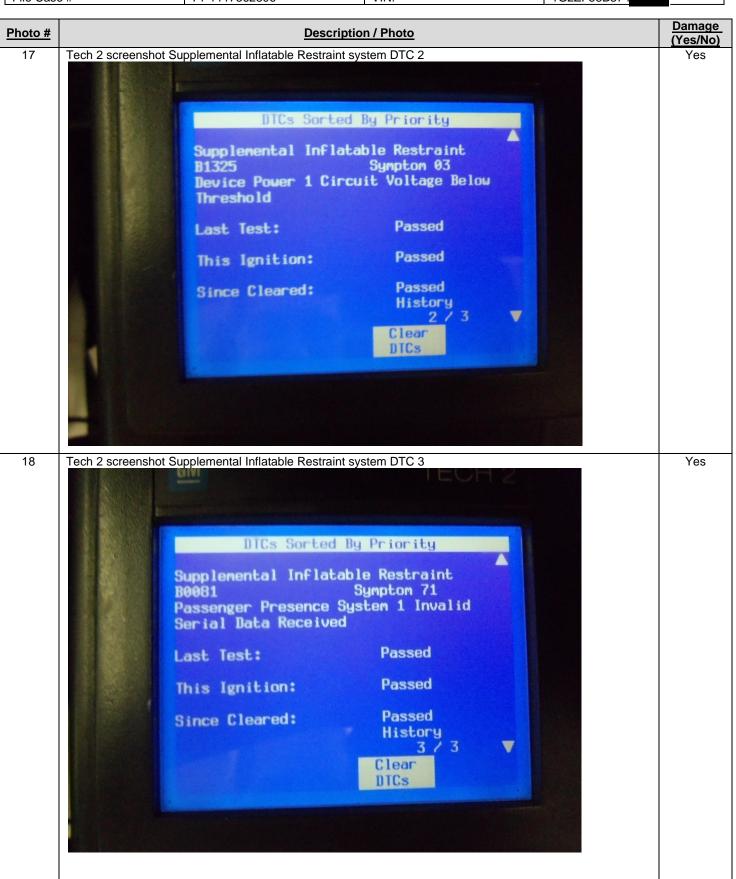

Engine/Transmission/Drivetrain Concern: true

Fire/Thermal Event Concern: false

Restraint/SIR/Seats/Seatbelt Concern: false Steering/Suspension/Tire/Wheels Concern: false

Water/Moisture/Odor Concern: false

Additional Information Concern: Customer is alleging that the vehicle was in park when it rolled forward and hit another vehicle. Customer is alleging that the vehicle experienced what the recall they heard on the TV said.

#### **Condition**

General Motors has decided that certain 2009 model year Chevrolet Malibu, Pontiac G6, and Saturn AURA vehicles equipped with a 4-speed transmission (RPO ME7/MN5) fail to conform to Federal/Canada Motor Vehicle Safety Standard 102, "Transmission Shift Position Sequence, Starter Interlock, and Transmission Braking Effect", and Standard 114, "Theft Protection and Rollaway Prevention". On some of these vehicles, the end fitting tabs on the transmission shift cable may fracture and separate. If the tabs were to separate, the shift lever and the actual position of the transmission gear may not match. With this condition, the driver could move the shifter to PARK and remove the ignition key, but the transmission gear may not be in PARK. The driver may not be able to restart the vehicle and the vehicle could roll away after the driver has exited the vehicle, resulting in a possible crash without prior warning.