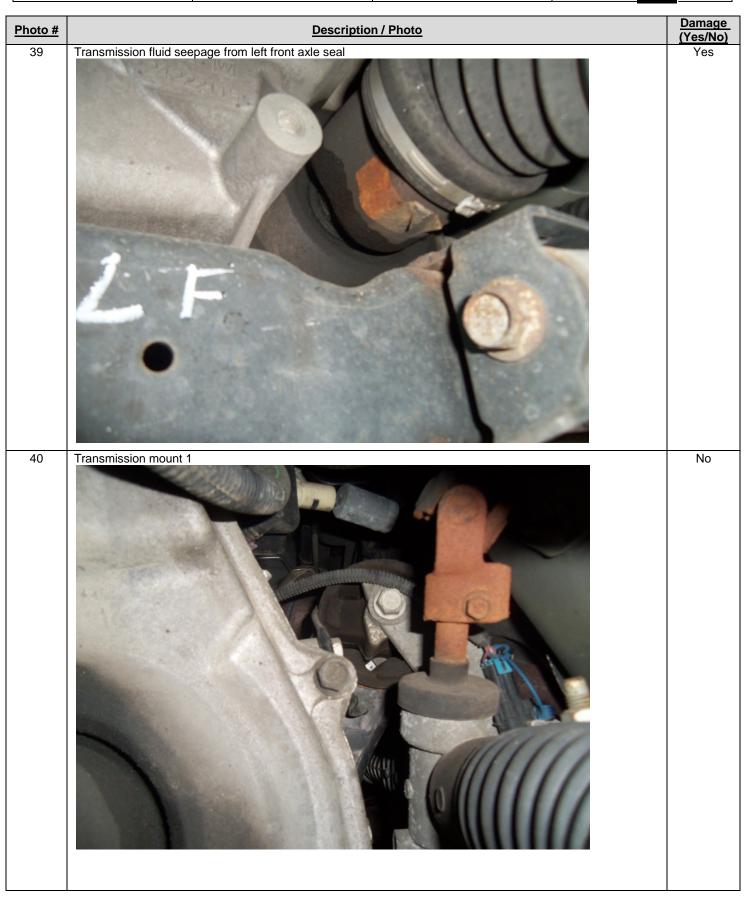

#### **Condition**

General Motors has decided that certain 2009 model year Chevrolet Malibu, Pontiac G6, and Saturn AURA vehicles equipped with a 4-speed transmission (RPO ME7/MN5) fail to conform to Federal/Canada Motor Vehicle Safety Standard 102, "Transmission Shift Position Sequence, Starter Interlock, and Transmission Braking Effect", and Standard 114, "Theft Protection and Rollaway Prevention". On some of these vehicles, the end fitting tabs on the transmission shift cable may fracture and separate. If the tabs were to separate, the shift lever and the actual position of the transmission gear may not match. With this condition, the driver could move the shifter to PARK and remove the ignition key, but the transmission gear may not be in PARK. The driver may not be able to restart the vehicle and the vehicle could roll away after the driver has exited the vehicle, resulting in a possible crash without prior warning.

#### **Correction**

Dealers are to install a retainer over the transmission shift cable end fitting. If the end fitting tabs are fractured, the shift cable must be replaced.