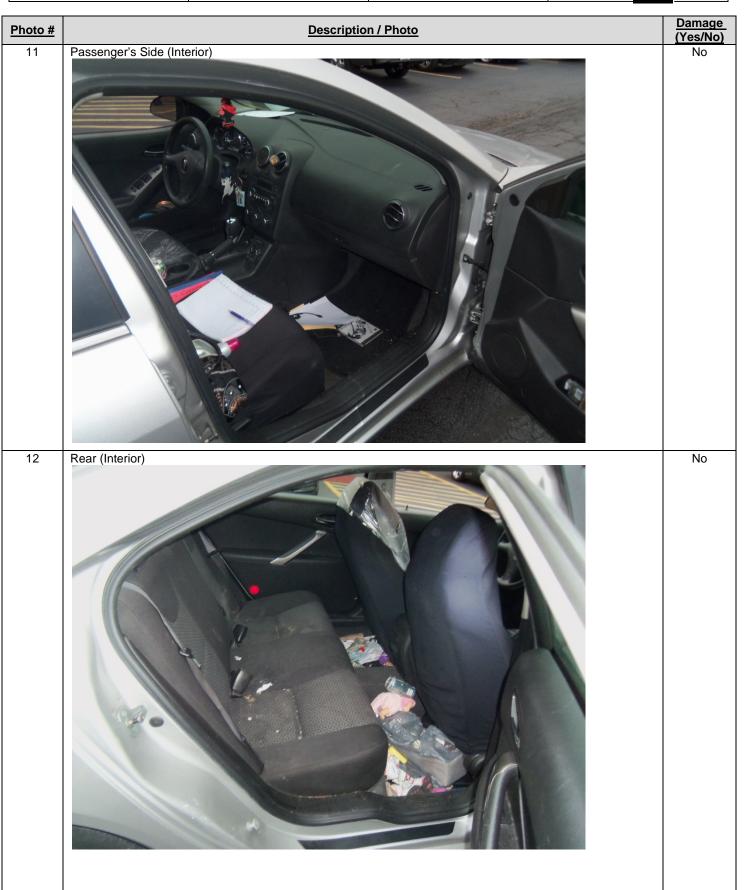

PERSONAL PROPERTY OF THE PROPERTY OF

THANK YOU

| anditional parts listing                     |                          |      |     |
|----------------------------------------------|--------------------------|------|-----|
| QTY.                                         | PART NO. AND DESCRIPTION | AMOL | TNU |
|                                              |                          |      |     |
| ·                                            |                          |      |     |
| <del></del>                                  |                          |      |     |
| <u>,                                    </u> |                          |      |     |
| <b></b>                                      |                          | <br> |     |
|                                              |                          |      |     |
|                                              |                          |      |     |
| <u></u>                                      |                          |      |     |
|                                              |                          |      |     |
|                                              |                          |      |     |
|                                              |                          |      |     |
|                                              |                          |      |     |
|                                              |                          |      |     |
|                                              |                          |      |     |
|                                              |                          |      |     |
|                                              |                          |      |     |
|                                              |                          | :    |     |
|                                              |                          |      |     |
|                                              |                          |      |     |
|                                              |                          |      |     |
|                                              |                          |      |     |
|                                              |                          |      |     |
|                                              |                          |      |     |
|                                              |                          |      |     |
|                                              |                          |      |     |
|                                              | TOTAL PARTS              |      |     |
|                                              |                          | l    |     |