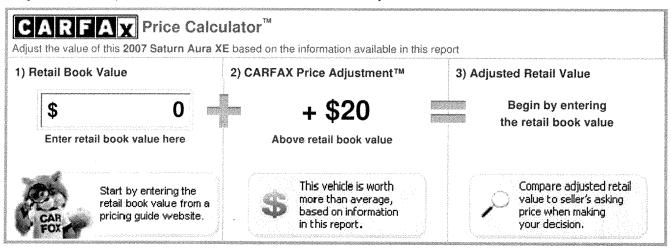

ent Site Map

Privacy Policy | Terms of Use

D 2005 General Motors. All rights reserved

For this vehicle:

- View Vehicle Summary
  - Service
  - Contract
  - Branded Title
  - Warranty Block
- View Vehicle Build
- View Vehicle Component Summary
- View Vehicle Transaction History
- Detail
- View Vehicle Delivery Information



ESIS GM 300 Renaissance Center MC 482 C19 B61 Detroit, MI 48265 586-212-2141

# SHOW ME THE CARFAX



This CARFAX Vehicle History Report is based only on information supplied to CARFAX and available as of 7/17/12 at 9:55:06 AM (EDT). Other information about this vehicle, including problems, may not have been reported to CARFAX. Use this report as one important tool, along with a vehicle inspection and test drive, to make a better decision about your next used car.



| CARFAX Ownership History The number of owners is estimated | S Owner 1 | Sowner 2 |
|------------------------------------------------------------|-----------|----------|
| Year purchased                                             | 2007      | 2008     |
| Type of owner                                              | Rental    | Personal |

| Estimated length of ownership           | 10 months | 4 yrs. 6 mo. |
|-----------------------------------------|-----------|--------------|
| Owned in the following states/provinces | Colorado  | Wyoming      |
| Estimated miles driven per year         | 24,305/yr | 9,889/yr     |
| Last reported odometer reading          | 21,642    | 51,967       |

| CARFAX Title History  CARFAX guarantees the information in this section | Owner 1