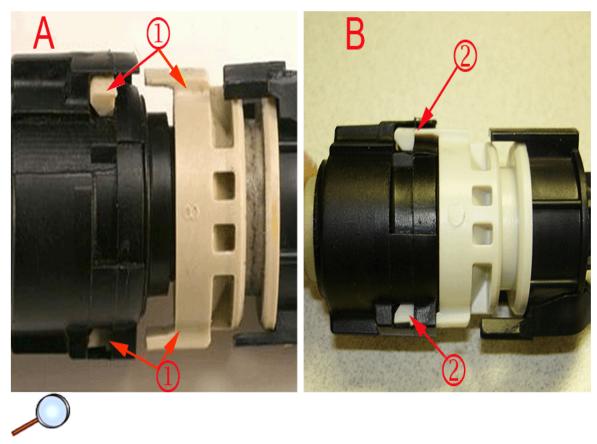

#### **Transmission Shift Cable Kit Installation Procedure**

- (1) Shift Cable Locking Tabs
- (2) Shift Cable Adjuster Locking Clip

Hybrid Vehicle Notice Remove the generator control module cover to gain access to the transmission shifter cable. Refer to Generator Control Module Cover Replacement in SI.

1. Open the hood and locate the transmission shift cable.

Document ID: 2329227 Page 4 of 10

- 2. Determine if the transmission shift cable locking tabs are fractured and separated.
- If the transmission shift cable locking tabs (1) are fractured and separated (A), remove the transmission shift cable and replace it with a new one. Refer to Floor Shift Control Cable Replacement or Range Selector Lever Cable Replacement in SI. No further action is required after replacing the transmission shift cable. DO NOT install a transmission shift cable kit.
- If the transmission shift cable locking tabs (2) are NOT fractured and separated (B), install the transmission shift cable kit. Proceed to Step 3.