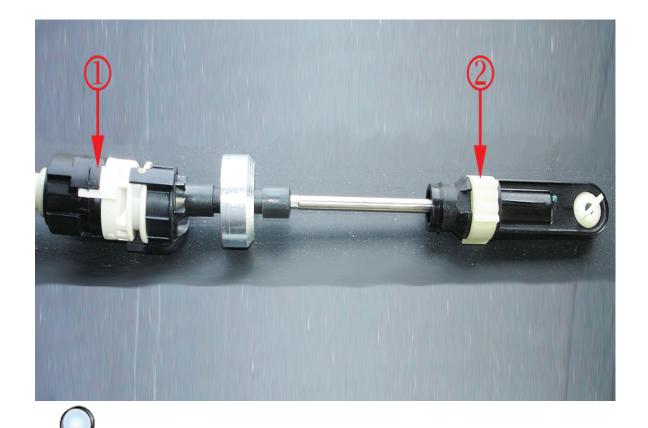

#### **Transmission Shift Cable Kit Installation Procedure**

- (1) Shift Cable Locking Tabs
- (2) Shift Cable Adjuster Locking Clip

Hybrid Vehicle Notice Remove the generator control module cover to gain access to the transmission shifter cable. Refer to Generator Control Module Cover Replacement in SI.

1. Open the hood and locate the transmission shift cable.

Document ID: 2329227 Page 4 of 10

- 2. Determine if the transmission shift cable locking tabs are fractured and separated.
- If the transmission shift cable locking tabs (1) are fractured and separated (A), remove the transmission shift cable and replace it with a new one. Refer to Floor Shift Control Cable Replacement or Range Selector Lever Cable Replacement in SI. No further action is required after replacing the transmission shift cable. DO NOT install a transmission shift cable kit.
- If the transmission shift cable locking tabs (2) are NOT fractured and separated (B), install the transmission shift cable kit. Proceed to Step 3.

- (1) Clam Shell in Two Pieces
- (2) Clam Shell Around Shift Cable Locking Tabs
- (3) Clamp on Clam Shell
- (4) Inlet Coolant Hose and
- (5) Heater Cooler Pump
  - 3. Install the clam shell (1) (2) over the shifter cable locking tabs.
  - 4. Install the service clamp over the clam shell (3). Position the clamp fastener head away from the inlet coolant hose (4). *Tighten the clamp to 4 N-m(35 lb-in)*.
  - 5. Ensure that there is 15 mm (19/32 in) of clearance between the inlet coolant hose (4) and the clam shell (3). On hybrid equipped vehicles, it may be necessary to reposition the inlet coolant hose (4) to achieve the required 15 mm (19/32 in) of clearance. To reposition the inlet coolant hose (4) on hybrid equipped vehicles, locate the heater cooler pump (5) and perform Steps 5.1-5.4.