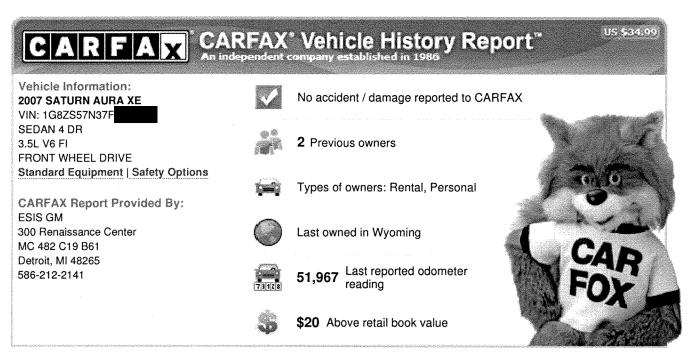

CO 80525-2604 97022312340000 . Delivery Date: 01/11/2007 Delivery Type. Delivery Odometer 10

In Service Information

Invoicing Service Agent 2210085

in Service Date: N/A In Service Type 0000 In Service Odometer: 0

Registration Information Registration Service Agent N/A

Registration Date: N/A Registration Number N/A Registration Odometer 0

Global Warranty Management Site Map

Privacy Policy | Terms of Use

D 2005 General Motors. All rights reserved

For this vehicle:

- View Vehicle Summary
  - Service
  - Contract
  - Branded Title
  - Warranty Block
- View Vehicle Build
- View Vehicle Component Summary
- View Vehicle Transaction History
- Detail
- View Vehicle Delivery Information



ESIS GM 300 Renaissance Center MC 482 C19 B61 Detroit, MI 48265 586-212-2141

# SHOW ME THE CARFAX



This CARFAX Vehicle History Report is based only on information supplied to CARFAX and available as of 7/17/12 at 9:55:06 AM (EDT). Other information about this vehicle, including problems, may not have been reported to CARFAX. Use this report as one important tool, along with a vehicle inspection and test drive, to make a better decision about your next used car.



| CARFAX Ownership History The number of owners is estimated | S Owner 1 | Sowner 2 |
|------------------------------------------------------------|-----------|----------|
| Year purchased                                             | 2007      | 2008     |
| Type of owner                                              | Rental    | Personal |

| Estimated length of ownership           | 10 months | 4 yrs. 6 mo. |
|-----------