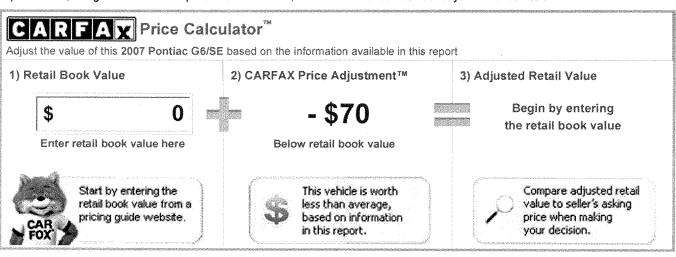

tion purposes only and is not an official record. Certified copies may be obtained from that individual state's Department of State.

Your DPPA Permissible Use is: Insurer Your GLBA Permissible Use is: Resolving Customer Disputes or Inquiries

Copyright© 2012 LexisNexis, a division of Reed Elsevier Inc. All rights reserved.



ESIS GM 300 Renaissance Center Mc 482 C19 B61 Detroit, MI 48265 586-212-2141

# SHOW ME THE CARFAX



This CARFAX Vehicle History Report is based only on information supplied to CARFAX and available as of 10/11/12 at 9:13:12 PM (EDT). Other information about this vehicle, including problems, may not have been reported to CARFAX. Use this report as one important tool, along with a vehicle inspection and test drive, to make a better decision about your next used car.



| CARFAX Ownership History  The number of owners is estimated | Sowner 1     | Owner 2      | Supplier 3 |
|-------------------------------------------------------------|--------------|--------------|------------|
| Year purchased                                              | 2007         | 2009         | 2009       |
| Type of owner                                               | Personal     | Lease        | Personal   |
| Estimated length of ownership                               | 2 years      | 29 days      | 3 years    |
| Owned in the following states/provinces                     | Pennsylvania | Pennsylvania | Maryland   |
| Estimated miles driven per year                             | 17,325/yr    | 00 MONOR     | 10,833/yr  |
| Last reported odometer reading