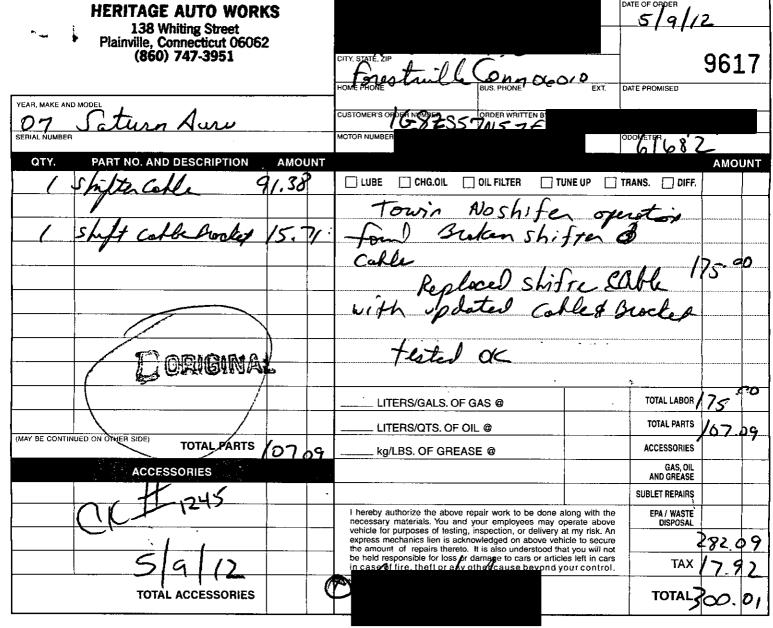

# General Motors Product Field Action Customer Reimbursement Request Form

| This section to be completed by customer (please print)                                                                                                                                                                                                                                                                                                                                                                                                                                                                                                                                                                                                                               |  |  |  |  |  |  |
|---------------------------------------------------------------------------------------------------------------------------------------------------------------------------------------------------------------------------------------------------------------------------------------------------------------------------------------------------------------------------------------------------------------------------------------------------------------------------------------------------------------------------------------------------------------------------------------------------------------------------------------------------------------------------------------|--|--|--|--|--|--|
| Customer Name:                                                                                                                                                                                                                                                                                                                                                                                                                                                                                                                                                                                                                                                                        |  |  |  |  |  |  |
| Street Address or P.                                                                                                                                                                                                                                                                                                                                                                                                                                                                                                                                                                                                                                                                  |  |  |  |  |  |  |
| City: Forestville, State: CT Zip Code:                                                                                                                                                                                                                                                                                                                                                                                                                                                                                                                                                                                                                                                |  |  |  |  |  |  |
| Daytime Telephone Number (include Area Code):                                                                                                                                                                                                                                                                                                                                                                                                                                                                                                                                                                                                                                         |  |  |  |  |  |  |
| Evening Telephone Number (include Area Code):                                                                                                                                                                                                                                                                                                                                                                                                                                                                                                                                                                                                                                         |  |  |  |  |  |  |
| Date Request Form and Supporting Documentation Submitted to Dealer: 5/09//2                                                                                                                                                                                                                                                                                                                                                                                                                                                                                                                                                                                                           |  |  |  |  |  |  |
| Vehicle Identification Number of Involved Vehicle:                                                                                                                                                                                                                                                                                                                                                                                                                                                                                                                                                                                                                                    |  |  |  |  |  |  |
| Mileage at Time of Repair: 61.682 Date of Repair: 5-09-12                                                                                                                                                                                                                                                                                                                                                                                                                                                                                                                                                                                                                             |  |  |  |  |  |  |
| Amount of Reimbursement Requested: \$300.01                                                                                                                                                                                                                                                                                                                                                                                                                                                                                                                                                                                                                                           |  |  |  |  |  |  |
| THE FOLLOWING DOCUMENTATION MUST ACCOMPANY THIS REQUEST FORM.                                                                                                                                                                                                                                                                                                                                                                                                                                                                                                                                                                                                                         |  |  |  |  |  |  |
| Original or clear copy of all receipts, invoices and/or repair orders that show:                                                                                                                                                                                                                                                                                                                                                                                                                                                                                                                                                                                                      |  |  |  |  |  |  |
| <ul> <li>* The name and address of the person who paid for the repair.</li> <li>* The Vehicle Identification Number (VIN) of the vehicle that was repaired.</li> <li>* Description of problem, the repair performed, date of repair and who performed the repair.</li> <li>* The total cost of the repair expense that is being requested.</li> <li>* Proof of payment for the repair in question and the date of payment.</li> <li>(Copy of cancelled check, copy of credit card receipt or receipt for cash payment)</li> </ul>                                                                                                                                                     |  |  |  |  |  |  |
| My signature to this document attests that all attached documents are genuine and I request reimbursement for the expense Lincurred for the repair covered by this letter.  Customer's Signature:                                                                                                                                                                                                                                                                                                                                                                                                                                                                                     |  |  |  |  |  |  |
| Please provide this request form and the required documents to your General Motors dealer for processing. If your request is approved, you will receive a check from your dealer. If your request is denied, you will receive a written explanation for the denial from your dealer. If your request is incomplete, your dealer will advise you what documentation is needed to complete the request and offer you the opportunity to resubmit the request when the missing documents are available. If you have any questions about this process or have waited 30 or more days for a response from your dealer, please contact the GM Customer Assistance Center at 1-800-204-0261. |  |  |  |  |  |  |
| This section to be completed by dealer (please print)                                                                                                                                                                                                                                                                                                                                                                                                                                                                                                                                                                                                                                 |  |  |  |  |  |  |
| Bulletin No.: Request Approved: Date: Amount: \$                                                                                                                                                                                                                                                                                                                                                                                                                                                                                                                                                                                                                                      |  |  |  |  |  |  |
|                                                                                                                                                                                                                                                                                                                                                                                                                                                                                                                                                                                                                                                                                       |  |  |  |  |  |  |
| Request Denied: Date: Reviewed By: Reason:                                                                                                                                                                                                                                                                                                                                                                                                                                                                                                                                                                                                                                            |  |  |  |  |  |  |
| If denied, please provide a copy of this form to the customer and retain original for your files                                                                                                                                                                                                                                                                                                                                                                                                                                                                                                                                                                                      |  |  |  |  |  |  |
| in defined, please provide a copy of this form to the customer and retain original for your mes                                                                                                                                                                                                                                                                                                                                                                                                                                                                                                                                                                                       |  |  |  |  |  |  |