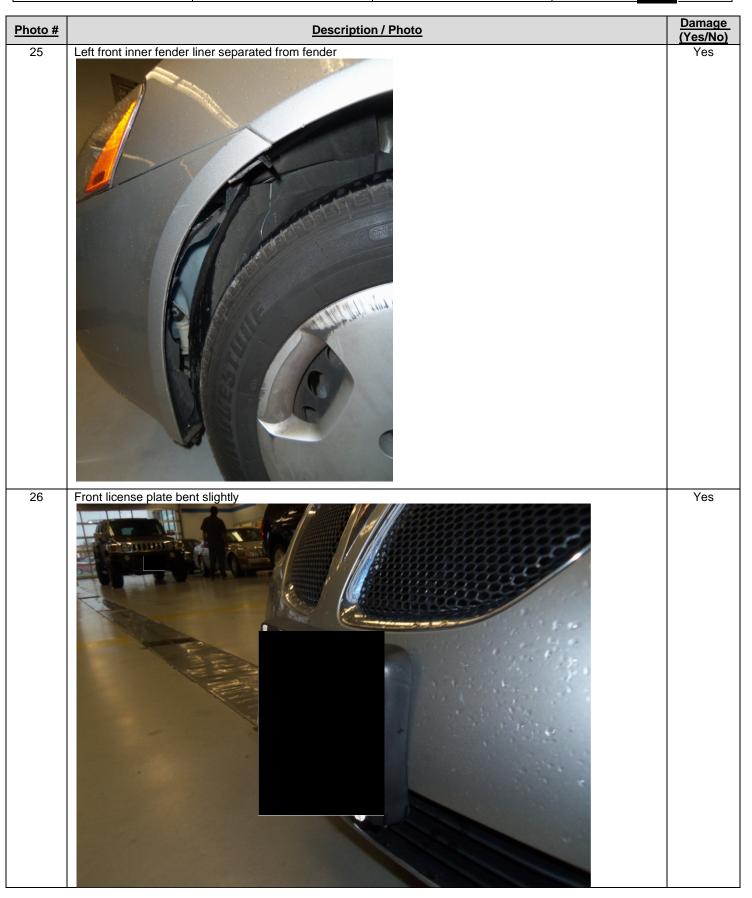

|               | Inspection Date: | 10/22/2012  |
| Vehicle Brand:                                      | Pontiac       | Year/Model:      | 2007 G6     |
| File Case #                                         | 71-1117562896 | VIN:             | 1G2ZF58B374 |



| Photo Log & Photos for Preliminary Inspection v.2.1 |               |                  |             |
|-----------------------------------------------------|---------------|------------------|-------------|
| Customer's Last Name:                               |               | Inspection Date: | 10/22/2012  |
| Vehicle Brand:                                      | Pontiac       | Year/Model:      | 2007 G6     |
| File Case #                                         | 71-1117562896 | VIN:             | 1G2ZF58B374 |



| Photo Log & Photos for Preliminary Inspection v.2.1 |               |             |            |  |  |
|-----------------------------------------------------|---------------|-------------|------------|--|--|
| Customer's Last Name: Inspection Date: 10/22/2012   |               |             |            |  |  |
| Vehicle Brand:                                      | Pontiac       | Year/Model: | 2007 G6    |  |  |
| File Case #                                         | 71-1117562896 | VIN:        | 1G2ZF58B37 |  |  |



| Photo Log & Photos for Preliminary Inspection v.2.1 |               |                  |             |
|-----------------------------------------------------|---------------|------------------|-------------|
| Customer's Last Name:                               |