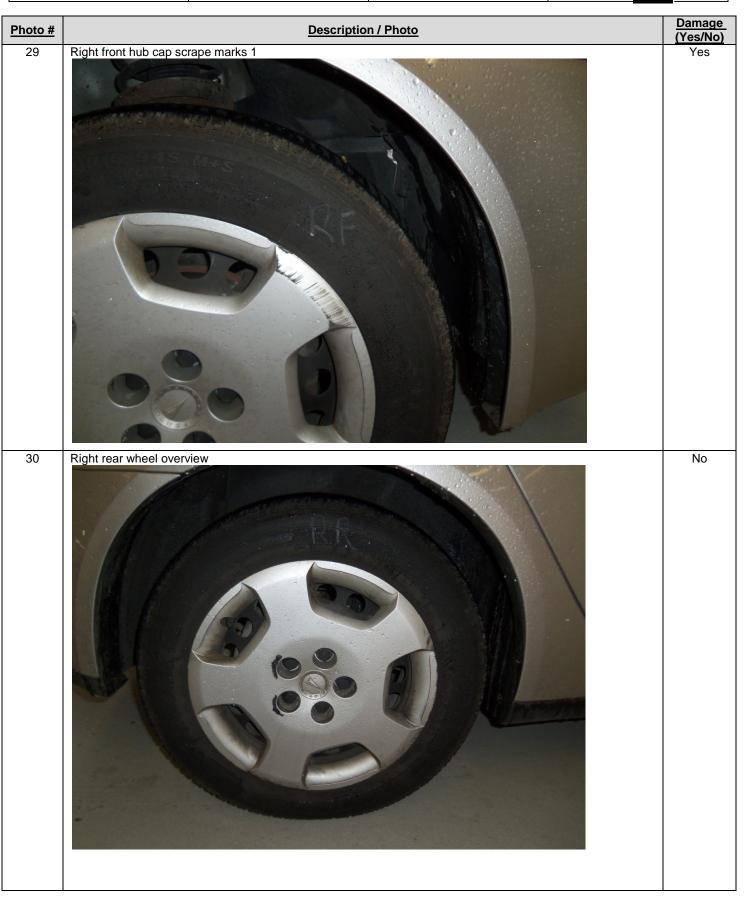

22/2012   |               |             |            |  |  |
| Vehicle Brand:                                      | Pontiac       | Year/Model: | 2007 G6    |  |  |
| File Case #                                         | 71-1117562896 | VIN:        | 1G2ZF58B37 |  |  |



| Photo Log & Photos for Preliminary Inspection v.2.1 |               |                  |             |
|-----------------------------------------------------|---------------|------------------|-------------|
| Customer's Last Name:                               |               | Inspection Date: | 10/22/2012  |
| Vehicle Brand:                                      | Pontiac       | Year/Model:      | 2007 G6     |
| File Case #                                         | 71-1117562896 | VIN:             | 1G2ZF58B374 |



| Photo Log & Photos for Preliminary Inspection v.2.1 |               |                  |             |
|-----------------------------------------------------|---------------|------------------|-------------|
| Customer's Last Name:                               |               | Inspection Date: | 10/22/2012  |
| Vehicle Brand:                                      | Pontiac       | Year/Model:      | 2007 G6     |
| File Case #                                         | 71-1117562896 | VIN:             | 1G2ZF58B374 |



| Photo Log & Photos for Preliminary Inspection v.2.1 |               |                  |             |
|-----------------------------------------------------|---------------|------------------|-------------|
| Customer's Last Name:                               |