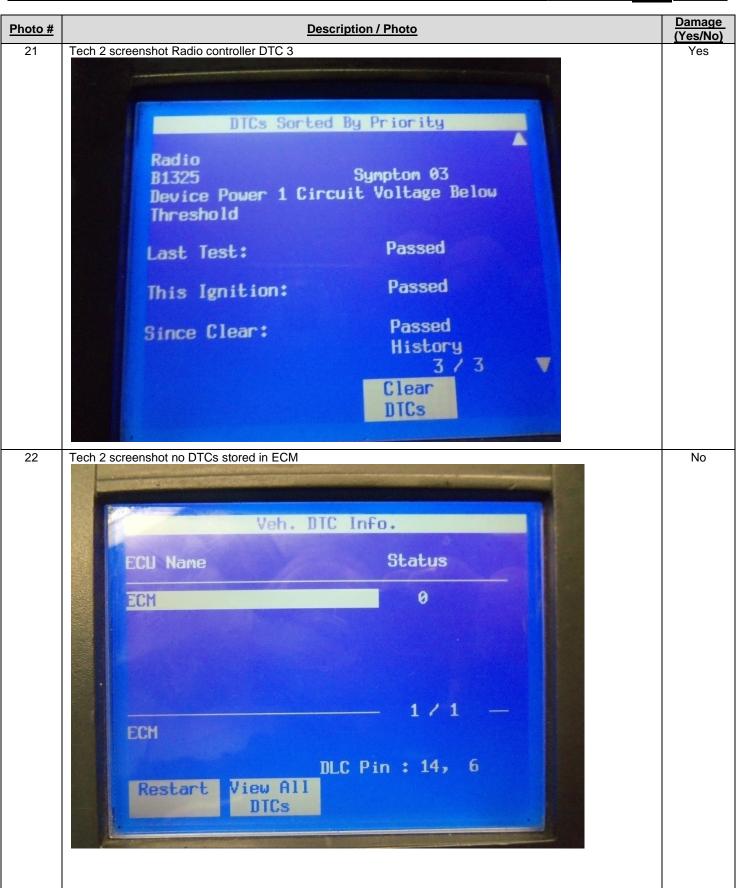

Engine/Transmission/Drivetrain Concern: true

Fire/Thermal Event Concern: false

Restraint/SIR/Seats/Seatbelt Concern: false Steering/Suspension/Tire/Wheels Concern: false

Water/Moisture/Odor Concern: false

Additional Information Concern: Customer is alleging that the vehicle was in park when it rolled forward and hit another vehicle. Customer is alleging that the vehicle experienced what the recall they heard on the TV said.

#### **Condition**

General Motors has decided that certain 2009 model year Chevrolet Malibu, Pontiac G6, and Saturn AURA vehicles equipped with a 4-speed transmission (RPO ME7/MN5) fail to conform to Federal/Canada Motor Vehicle Safety Standard 102, "Transmission Shift Position Sequence, Starter Interlock, and Transmission Braking Effect", and Standard 114, "Theft Protection and Rollaway Prevention". On some of these vehicles, the end fitting tabs on the transmission shift cable may fracture and separate. If the tabs were to separate, the shift lever and the actual position of the transmission gear may not match. With this condition, the driver could move the shifter to PARK and remove the ignition key, but the transmission gear may not be in PARK. The driver may not be able to restart the vehicle and the vehicle could roll away after the driver has exited the vehicle, resulting in a possible crash without prior warning.