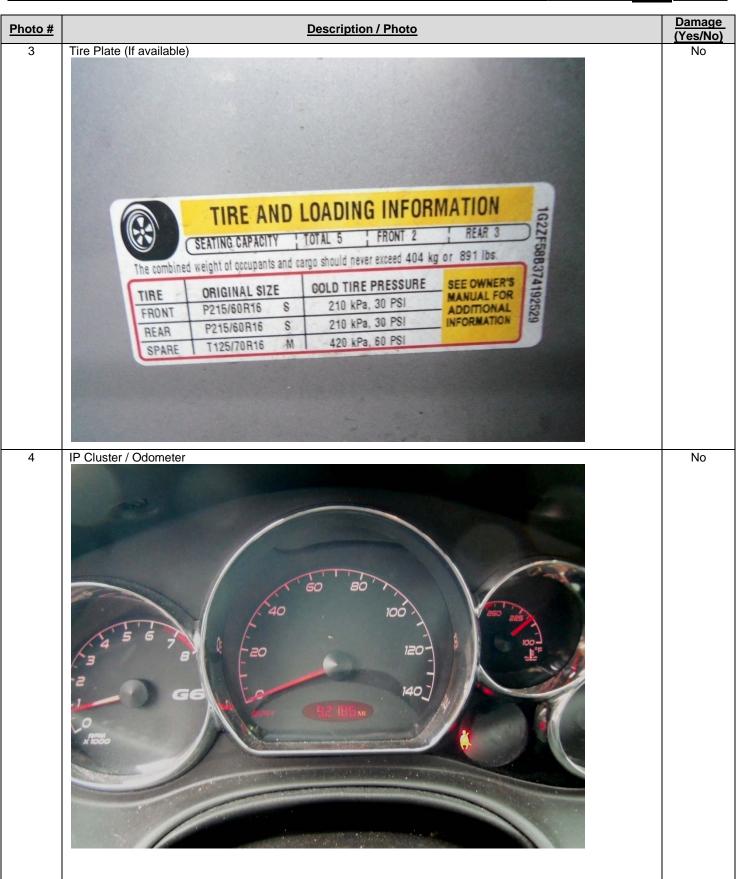

#### **CDR File Information**

| User Entered VIN           | 1G2ZF58B374                         |  |  |  |
|----------------------------|-------------------------------------|--|--|--|
| User                       |                                     |  |  |  |
| Case Number                | 71-1117562896                       |  |  |  |
| EDR Data Imaging Date      | 10/22/2012                          |  |  |  |
| Crash Date                 | 10/16/2012                          |  |  |  |
| Filename                   | 1G2ZF58B374 _ACM.CDRX               |  |  |  |
| Saved on                   | Monday, October 22 2012 at 11:04:08 |  |  |  |
| Collected with CDR version | Crash Data Retrieval Tool 8.0       |  |  |  |
| Reported with CDR version  | Crash Data Retrieval Tool 8.0       |  |  |  |
| EDR Device Type            | Airbag Control Module               |  |  |  |
| Event(s) recovered         | None                                |  |  |  |