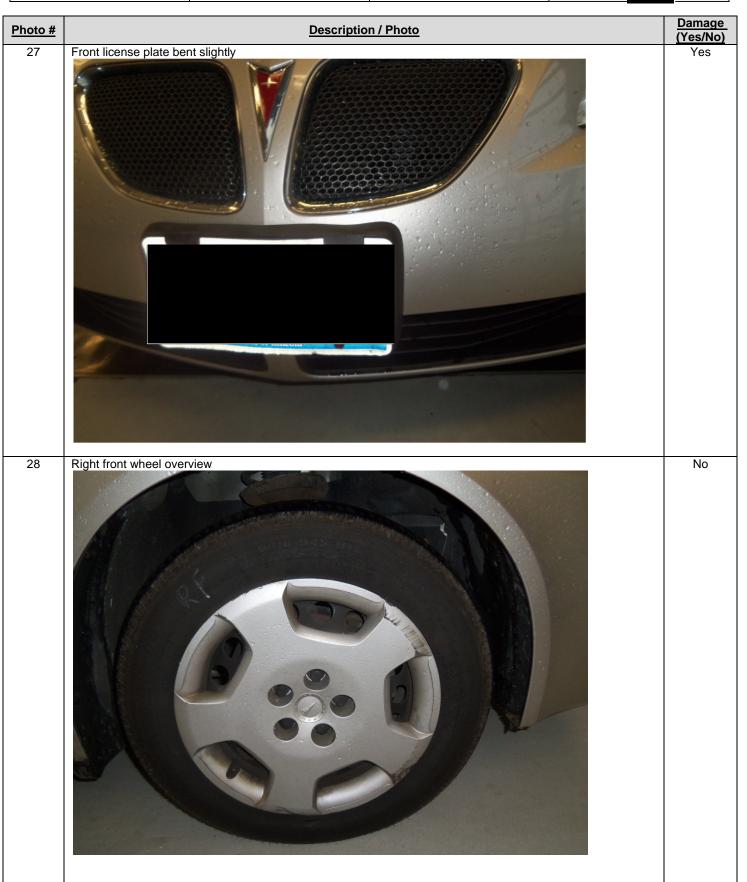

|               | Inspection Date: | 10/22/2012  |
| Vehicle Brand:                                      | Pontiac       | Year/Model:      | 2007 G6     |
| File Case #                                         | 71-1117562896 | VIN:             | 1G2ZF58B374 |



| Photo Log & Photos for Preliminary Inspection v.2.1 |               |             |            |  |  |
|-----------------------------------------------------|---------------|-------------|------------|--|--|
| Customer's Last Name: Inspection Date: 10/22/2012   |               |             |            |  |  |
| Vehicle Brand:                                      | Pontiac       | Year/Model: | 2007 G6    |  |  |
| File Case #                                         | 71-1117562896 | VIN:        | 1G2ZF58B37 |  |  |



| Photo Log & Photos for Preliminary Inspection v.2.1 |               |                  |             |
|-----------------------------------------------------|---------------|------------------|-------------|
| Customer's Last Name:                               |               | Inspection Date: | 10/22/2012  |
| Vehicle Brand:                                      | Pontiac       | Year/Model:      | 2007 G6     |
| File Case #                                         | 71-1117562896 | VIN:             | 1G2ZF58B374 |



| Photo Log & Photos for Preliminary Inspection v.2.1 |               |                  |             |
|-----------------------------------------------------|---------------|------------------|-------------|
| Customer's Last Name:                               |