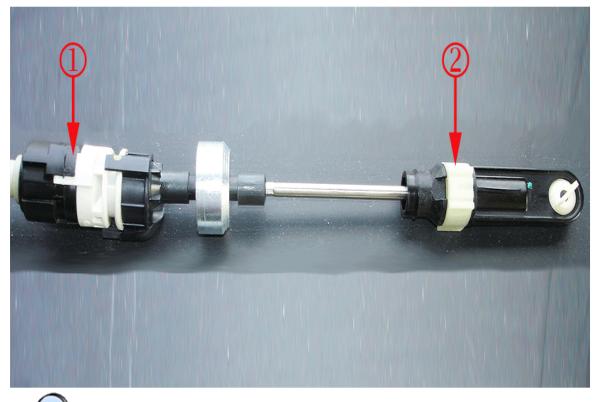

#### **Transmission Shift Cable Kit Installation Procedure**

- (1) Shift Cable Locking Tabs
- (2) Shift Cable Adjuster Locking Clip

Hybrid Vehicle Notice Remove the generator control module cover to gain access to the transmission shifter cable. Refer to Generator Control Module Cover Replacement in SI.

1. Open the hood and locate the transmission shift cable.

Document ID: 2329227 Page 4 of 10

- 2. Determine if the transmission shift cable locking tabs are fractured and separated.
- If the transmission shift cable locking tabs (1) are fractured and separated (A), remove the transmission shift cable and replace it with a new one. Refer to Floor Shift Control Cable Replacement or Range Selector Lever Cable Replacement in SI. No further action is required after replacing the transmission shift cable. DO NOT install a transmission shift cable kit.
- If the transmission shift cable locking tabs (2) are NOT fractured and separated (B), install the transmission shift cable kit. Proceed to Step 3.

- (1) Clam Shell in Two Pieces
- (2) Clam Shell Around Shift Cable Locking Tabs
- (3) Clamp on Clam Shell
- (4) Inlet Coolant Hose and
- (5) Heater Cooler Pump
  - 3. Install the clam shell (1) (2) over the shifter cable locking tabs.
  - 4. Install the service clamp over the clam shell (3). Position the clamp fastener head away from the inlet coolant hose (4). *Tighten the clamp to 4 N-m(35 lb-in)*.
  - 5. Ensure that there is 15 mm (19/32 in) of clearance between the inlet coolant hose (4) and the clam shell (3). On hybrid equipped vehicles, it may be necessary to reposition the inlet coolant hose (4) to achieve the required 15 mm (19/32 in) of clearance. To reposition the inlet coolant hose (4) on hybrid equipped vehicles, locate the heater cooler pump (5) and perform Steps 5.1-5.4.