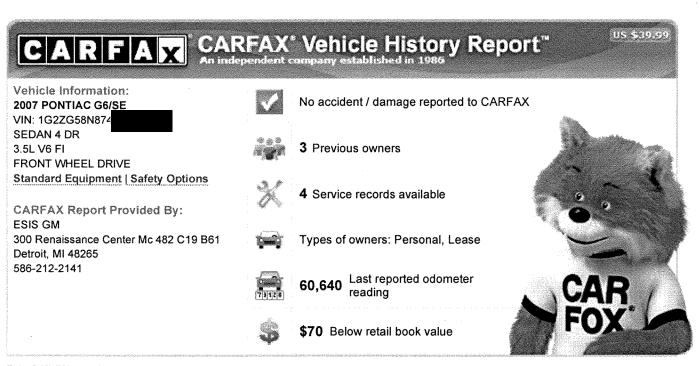

cially available data sources used on reports have errors. Data is sometimes entered poorly, processed incorrectly and is generally not free from defect. This system should not be relied upon as definitively accurate. Before relying on any data this system supplies, it should be independently verified. For Secretary of State documents, the following data is for information purposes only and is not an official record. Certified copies may be obtained from that individual state's Department of State.

Your DPPA Permissible Use is: Insurer Your GLBA Permissible Use is: Resolving Customer Disputes or Inquiries

Copyright© 2012 LexisNexis, a division of Reed Elsevier Inc. All rights reserved.



ESIS GM 300 Renaissance Center Mc 482 C19 B61 Detroit, MI 48265 586-212-2141

# SHOW ME THE CARFAX



This CARFAX Vehicle History Report is based only on information supplied to CARFAX and available as of 10/11/12 at 9:13:12 PM (EDT). Other information about this vehicle, including problems, may not have been reported to CARFAX. Use this report as one important tool, along with a vehicle inspection and test drive, to make a better decision about your next used car.



| CARFAX Ownership History  The number of owners is estimated | Sowner 1     | Owner 2      | Supplier 3 |
|-------------------------------------------------------------|--------------|--------------|------------|
| Year purchased                                              | 2007         | 2009         | 2009       |
| Type of owner                                               | Personal     | Lease        | Personal   |