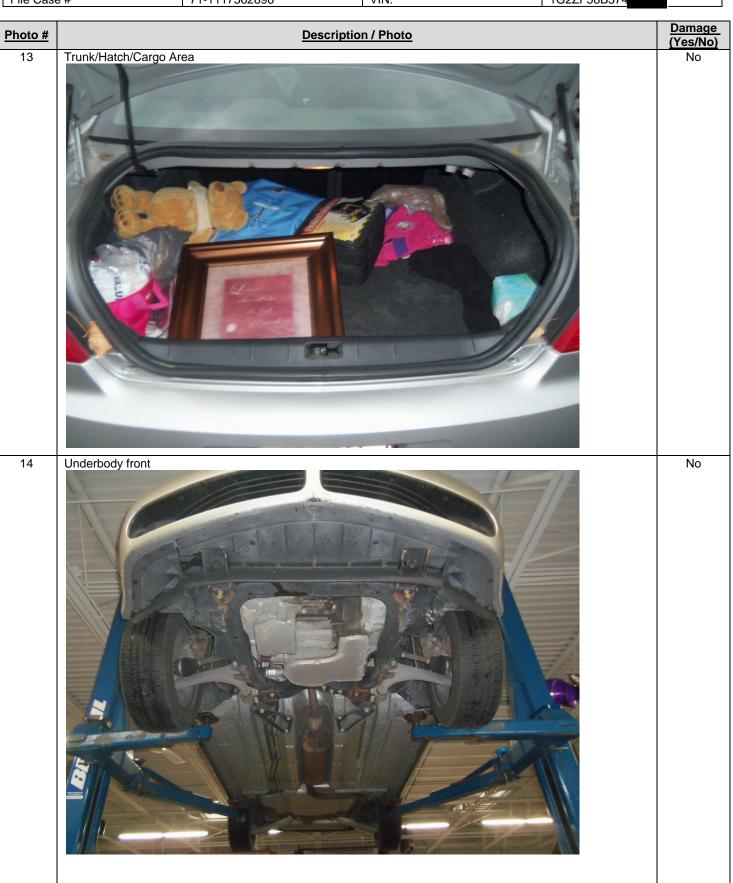

PERSONAL PROPERTY OF THE PROPERTY OF

THANK YOU

| anditional parts listing                     |                          |      |     |
|----------------------------------------------|--------------------------|------|-----|
| QTY.                                         | PART NO. AND DESCRIPTION | AMOL | TNU |
|                                              |                          |      |     |
| ·                                            |                          |      |     |
| <del></del>                                  |                          |      |     |
| <u>,                                    </u> |                          |      |     |
| <b></b>                                      |                          | <br> |     |
|                                              |                          |      |     |
|                                              |                          |      |     |
| <u></u>                                      |                          |      |     |
|                                              |                          |      |     |
|                                              |                          |      |     |
|                                              |                          |      |     |
|                                              |                          |      |     |
|                                              |                          |      |     |
|                                              |                          |      |     |
|                                              |                          |      |     |
|                                              |                          |      |     |
|                                              |                          | :    |     |
|                                              |                          |      |     |
|                                              |                          |      |     |
|                                              |                          |      |     |
|                                              |                          |      |     |
|                                              |                          |      |     |
|                                              |                          |      |     |
|                                              |                          |      |     |
|                                              |                          |      |     |
|                                              | TOTAL PARTS              |      |     |
|                                              |                          | l    |     |