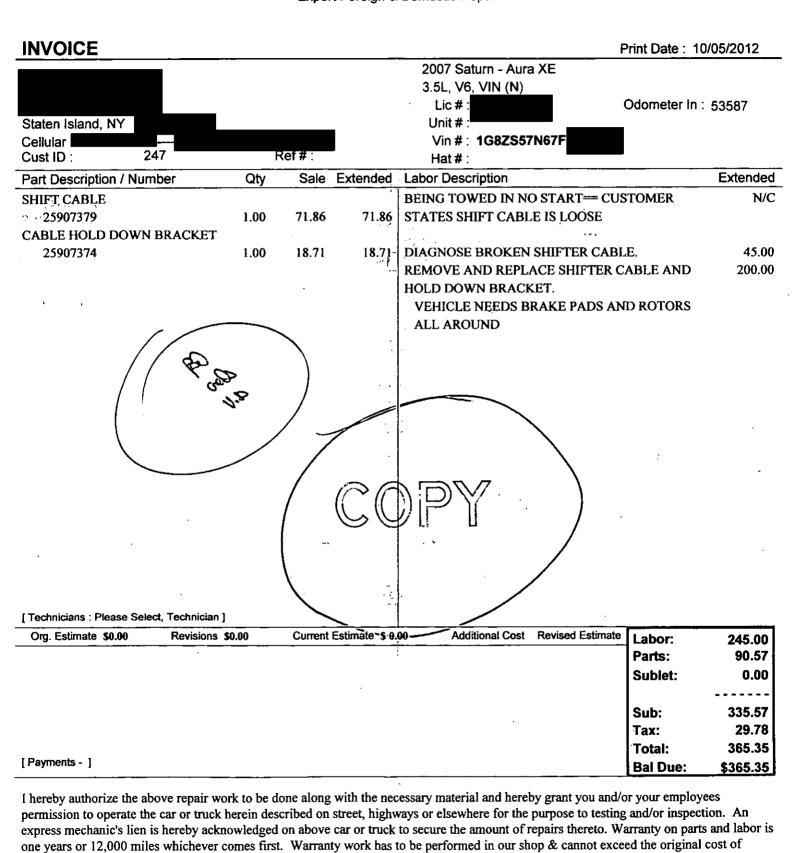

#### 12 October 2012

Saturn Customer Assistance PO Box 33173 Detroit, MI 48232-5173

Re: #71-1113-809530

Dear Sir/Madam:

On Thursday, 10/4/12 my vehicle would not start due to a broken shifter cable. Attached, please find receipts for the repair of my vehicle along with receipts for the tolls incurred when it was towed from Brooklyn to Staten Island. Please note, that the actual towing was a benefit of my AAA membership and no reimbursement is requested for the towing.

Repair: \$ 365.35

Tolls 39.00 (2 receipts 26+13)

Total \$ 404.35

Thank you for you assistance in this matter.

Yours truly,

Staten Island; NY

## Island Tech II Auto Repair, Inc.

135 Morningstar Rd.

INVOICE 310

Date......Time.....

Staten Island, NY. 10303 Phone - 718-442-9029 Fax - 718-442-9391 Expert Foreign & Domestic Repair

repair.

Copies of TOLL Receipts