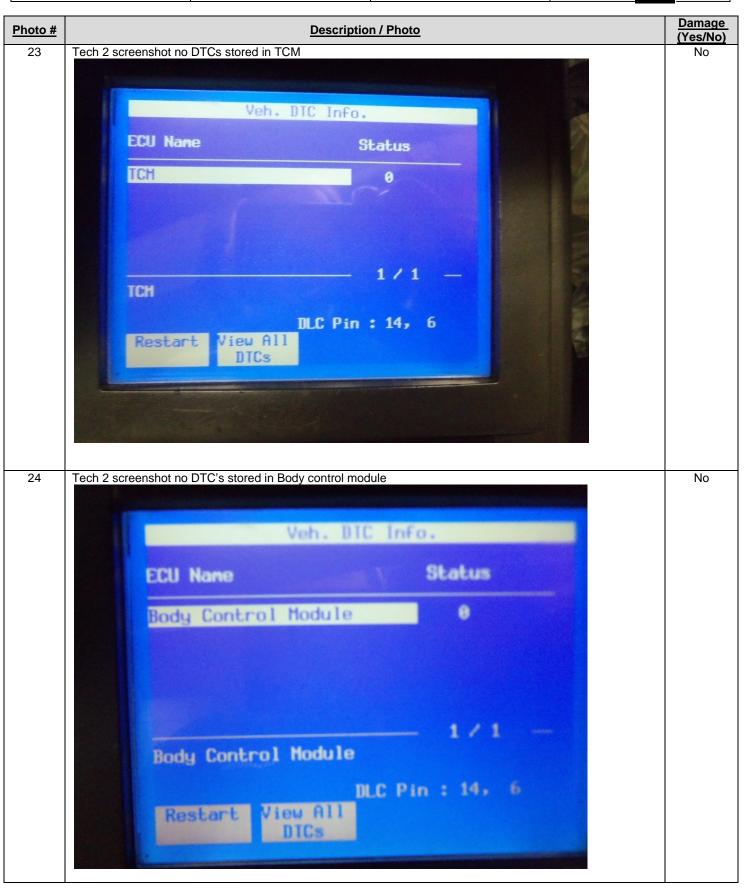

e: 10/22/2012   |               |             |             |  |
| Vehicle Brand:                                      | Pontiac       | Year/Model: | 2007 G6     |  |
| File Case #                                         | 71-1117562896 | VIN:        | 1G2ZF58B374 |  |



| Photo Log & Photos for Preliminary Inspection v.2.1 |               |                  |             |
|-----------------------------------------------------|---------------|------------------|-------------|
| Customer's Last Name:                               |               | Inspection Date: | 10/22/2012  |
| Vehicle Brand:                                      | Pontiac       | Year/Model:      | 2007 G6     |
| File Case #                                         | 71-1117562896 | VIN:             | 1G2ZF58B374 |



| Photo Log & Photos for Preliminary Inspection v.2.1 |               |                  |             |
|-----------------------------------------------------|---------------|------------------|-------------|
| Customer's Last Name:                               |               | Inspection Date: | 10/22/2012  |
| Vehicle Brand:                                      | Pontiac       | Year/Model:      | 2007 G6     |
| File Case #                                         | 71-1117562896 | VIN:             | 1G2ZF58B374 |



| Photo Log & Photos for Preliminary Inspection v.2.1 |               |             |            |  |  |
|-----------------------------------------------------|---------------|-------------|------------|--|--|
| Customer's Last Name: Inspection Date: 10/22/2012   |