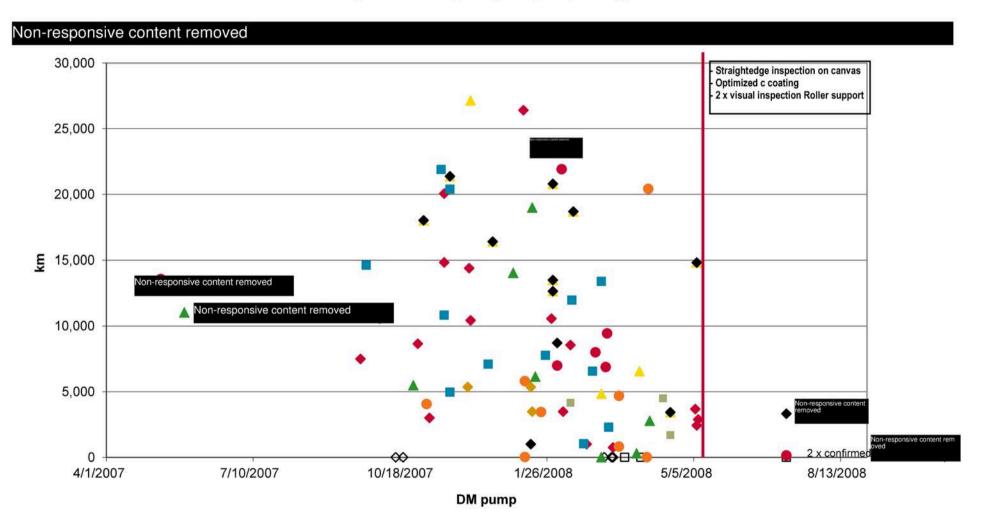

Hello d Non-responsive content rer

I normally don't send internal documents to external companies, especially when I don't know them, and particularly no confidential documents.

I hope that the VW colleagues can send me an e-mail subsequently to confirm that this is OK. Until now, the documents regarding the VW Q campaign have always been sent to Removed