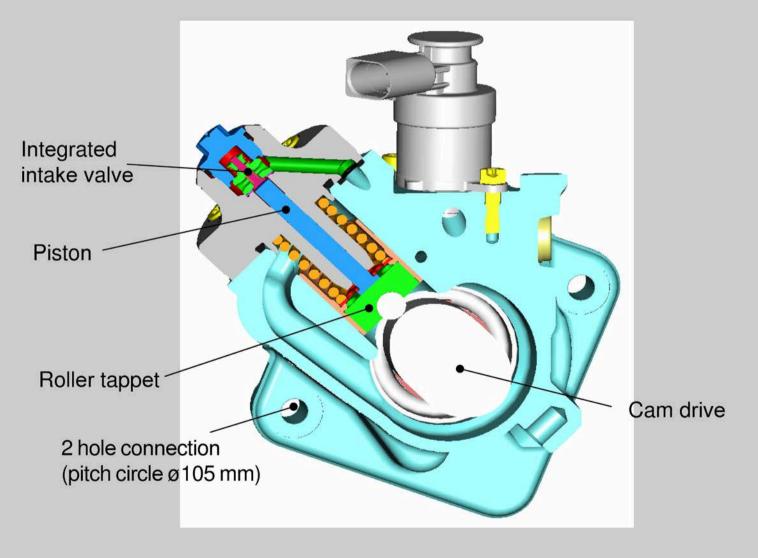

> >

| VOLK                     | SWAG                   |                                                         | Agenda<br>Diesel engine Q campaign                                                                                                                                                                                                                                                                                                                                                                                                                                                                                                                                                                                                                                                                                                                                                                                                                                                                                                                                                                                                                                                                                                                                                                                                                                                                                                                                                                                                                                                                                                                                                                                                                                                                                                                                                                                                                                                                                                                                                                                                                                                                                                                      |                                           |                   |                    |  |
|--------------------------|------------------------|---------------------------------------------------------|---------------------------------------------------------------------------------------------------------------------------------------------------------------------------------------------------------------------------------------------------------------------------------------------------------------------------------------------------------------------------------------------------------------------------------------------------------------------------------------------------------------------------------------------------------------------------------------------------------------------------------------------------------------------------------------------------------------------------------------------------------------------------------------------------------------------------------------------------------------------------------------------------------------------------------------------------------------------------------------------------------------------------------------------------------------------------------------------------------------------------------------------------------------------------------------------------------------------------------------------------------------------------------------------------------------------------------------------------------------------------------------------------------------------------------------------------------------------------------------------------------------------------------------------------------------------------------------------------------------------------------------------------------------------------------------------------------------------------------------------------------------------------------------------------------------------------------------------------------------------------------------------------------------------------------------------------------------------------------------------------------------------------------------------------------------------------------------------------------------------------------------------------------|-------------------------------------------|-------------------|--------------------|--|
| Non-respor<br>on: 10/    | nsive conte<br>/27/200 |                                                         | Location <sup>Non-responsive content removed</sup>                                                                                                                                                                                                                                                                                                                                                                                                                                                                                                                                                                                                                                                                                                                                                                                                                                                                                                                                                                                                                                                                                                                                                                                                                                                                                                                                                                                                                                                                                                                                                                                                                                                                                                                                                                                                                                                                                                                                                                                                                                                                                                      | 08:30 - 10:05                             | AM                |                    |  |
| 8.<br>9:20 AM<br>9:30 AM | 2374                   | Diese                                                   | el high pressure pump                                                                                                                                                                                                                                                                                                                                                                                                                                                                                                                                                                                                                                                                                                                                                                                                                                                                                                                                                                                                                                                                                                                                                                                                                                                                                                                                                                                                                                                                                                                                                                                                                                                                                                                                                                                                                                                                                                                                                                                                                                                                                                                                   | EA896 3.0I 17<br>6kW                      | Non-re<br>nt remo | sponsive controved |  |
| 5.30 AW                  |                        | Statu:<br>Custo<br>Engin<br>Repai<br>No pr<br>as up<br> | em number: 2514165<br>s: 0 running time: 3 weeks<br>mer complaint:<br>essure in fuel rail, metallic shavings in fuel system Introduction<br>coming point and item for editorial meeting<br>thas requested AUDI to report on this in the Diesel quality<br>aign on 09/08/08 The 2.01 CR engines could potentially be<br>ed by this issue.<br>esentation of current status and next<br>e are currently corresponding PCCs in four markets. Appropriate<br>ures have been initiated to correct known failure patterns.<br>onal optimizations to be introduced at suppliers and are expect-<br>be effective.<br>examinations & fuel particularities<br>tter<br>timation: unlikely; however, 1 pump found with visible corrosion<br>kction: Reproduction attempt with splash water; result: no drive-<br>rain damage, slight traces of tarnishing in housing<br>kction: WCF attempt with 1% water/salt solution & subsequent<br>sontinued operation with EN590<br>Result: Pitting on the roller -> in case of continue run, likely<br>trivetrain damage<br>el form<br>tt: Use of ethanol fuels in previously exclusively for bus-<br>th oil-lubricated drivetrain pumps<br>kction: Obtain fuel samples from failure map D: 10/24/08<br>It: TBD<br>mples from various filling stations / brands analyzed, nothing<br>ular of note; some samples were investigated in more detail.<br>kction: Analysis of fuel from failed pumps. D: ongoing by Audi, RB<br>It: No deposits found to date!<br>el form<br>ation: probably in combination with other influencing factors<br>kction: Analysis of fuel deposits<br>It: No deposits found to date!<br>el form<br>ation: probably in combination with other influencing factors<br>kction: Analysis of fuel deposits<br>It: No deposits found to date!<br>el form<br>ation: probably in combination with other influencing factors<br>kction: Analysis of fuel deposits<br>It: No deposits found to date!<br>el form<br>ation: probably in combination with other influencing factors<br>kction: Research particularities of fuel in D: 10/20/08<br>tt: Only one Conoco refinery (jet); likely use of biodiesel from | I: 9/1/2008<br>A: 9/1/2008<br>I: 9/1/2008 |                   |                    |  |
|                          |                        | Analy<br>3.2) A<br>ure af<br>3.3) A<br>(priori<br>Resul | al fats.<br>sis of leftover fuel in the pump, D: WK 45<br>action: Endurance run with non-OK Roller & GDK650 result: Fail-<br>fter 35 hours with final turned tappet<br>action: additional endurance runs with production abnormalities<br>ity A, see endurance run overview)<br>It: 2 pieces WK 46<br>in fuel                                                                                                                                                                                                                                                                                                                                                                                                                                                                                                                                                                                                                                                                                                                                                                                                                                                                                                                                                                                                                                                                                                                                                                                                                                                                                                                                                                                                                                                                                                                                                                                                                                                                                                                                                                                                                                           |                                           |                   |                    |  |
| second solutions         |                        |                                                         | Page 8                                                                                                                                                                                                                                                                                                                                                                                                                                                                                                                                                                                                                                                                                                                                                                                                                                                                                                                                                                                                                                                                                                                                                                                                                                                                                                                                                                                                                                                                                                                                                                                                                                                                                                                                                                                                                                                                                                                                                                                                                                                                                                                                                  |                                           |                   | 10/22/2008         |  |