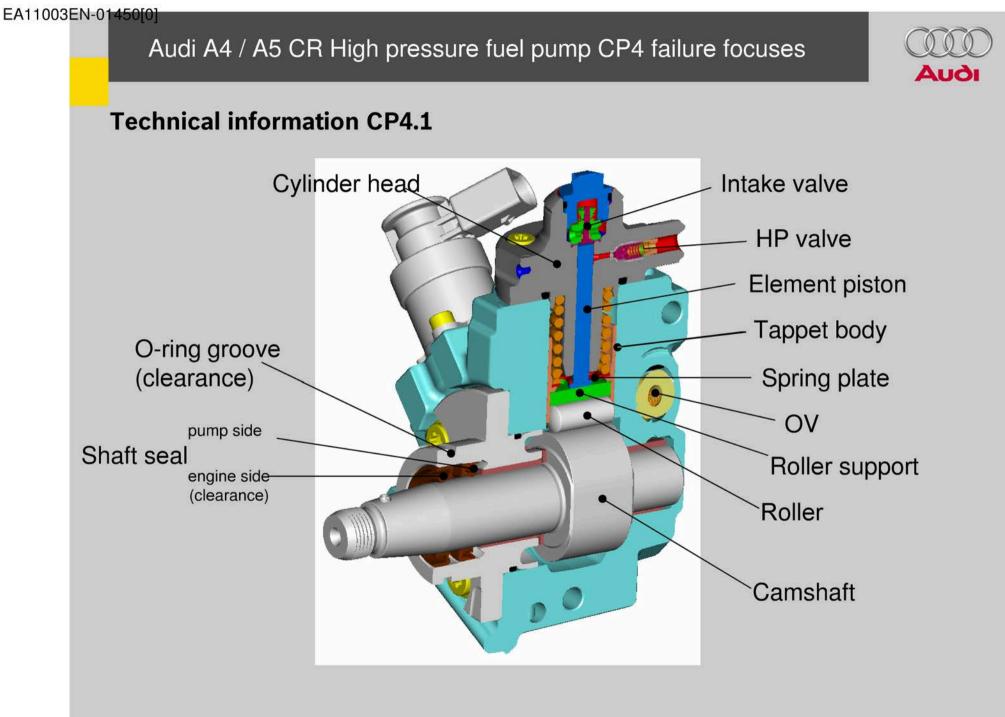

> >

| VOLK                     | SWAG                   |                                                         | Agenda<br>Diesel engine Q campaign                                                                                                                                                                                                                                                                                                                                                                                                                                                                                                                                                                                                                                                                                                                                                                                                                                                                                                                                                                                                                                                                                                                                                                                                                                                                                                                                                                                                                                                                                                                                                                                                                                                                                                                                                                                                                                                                                                                                                                                                                                                                                                                      |                                           |                   |                    |  |
|--------------------------|------------------------|---------------------------------------------------------|---------------------------------------------------------------------------------------------------------------------------------------------------------------------------------------------------------------------------------------------------------------------------------------------------------------------------------------------------------------------------------------------------------------------------------------------------------------------------------------------------------------------------------------------------------------------------------------------------------------------------------------------------------------------------------------------------------------------------------------------------------------------------------------------------------------------------------------------------------------------------------------------------------------------------------------------------------------------------------------------------------------------------------------------------------------------------------------------------------------------------------------------------------------------------------------------------------------------------------------------------------------------------------------------------------------------------------------------------------------------------------------------------------------------------------------------------------------------------------------------------------------------------------------------------------------------------------------------------------------------------------------------------------------------------------------------------------------------------------------------------------------------------------------------------------------------------------------------------------------------------------------------------------------------------------------------------------------------------------------------------------------------------------------------------------------------------------------------------------------------------------------------------------|-------------------------------------------|-------------------|--------------------|--|
| Non-respor<br>on: 10/    | nsive conte<br>/27/200 |                                                         | Location <sup>Non-responsive content removed</sup>                                                                                                                                                                                                                                                                                                                                                                                                                                                                                                                                                                                                                                                                                                                                                                                                                                                                                                                                                                                                                                                                                                                                                                                                                                                                                                                                                                                                                                                                                                                                                                                                                                                                                                                                                                                                                                                                                                                                                                                                                                                                                                      | 08:30 - 10:05                             | AM                |                    |  |
| 8.<br>9:20 AM<br>9:30 AM | 2374                   | Diese                                                   | el high pressure pump                                                                                                                                                                                                                                                                                                                                                                                                                                                                                                                                                                                                                                                                                                                                                                                                                                                                                                                                                                                                                                                                                                                                                                                                                                                                                                                                                                                                                                                                                                                                                                                                                                                                                                                                                                                                                                                                                                                                                                                                                                                                                                                                   | EA896 3.0I 17<br>6kW                      | Non-re<br>nt remo | sponsive controved |  |
| 5.30 AW                  |                        | Statu:<br>Custo<br>Engin<br>Repai<br>No pr<br>as up<br> | em number: 2514165<br>s: 0 running time: 3 weeks<br>mer complaint:<br>essure in fuel rail, metallic shavings in fuel system Introduction<br>coming point and item for editorial meeting<br>thas requested AUDI to report on this in the Diesel quality<br>aign on 09/08/08 The 2.01 CR engines could potentially be<br>ed by this issue.<br>esentation of current status and next<br>e are currently corresponding PCCs in four markets. Appropriate<br>ures have been initiated to correct known failure patterns.<br>onal optimizations to be introduced at suppliers and are expect-<br>be effective.<br>examinations & fuel particularities<br>tter<br>timation: unlikely; however, 1 pump found with visible corrosion<br>kction: Reproduction attempt with splash water; result: no drive-<br>rain damage, slight traces of tarnishing in housing<br>kction: WCF attempt with 1% water/salt solution & subsequent<br>sontinued operation with EN590<br>Result: Pitting on the roller -> in case of continue run, likely<br>trivetrain damage<br>el form<br>tt: Use of ethanol fuels in previously exclusively for bus-<br>th oil-lubricated drivetrain pumps<br>kction: Obtain fuel samples from failure map D: 10/24/08<br>It: TBD<br>mples from various filling stations / brands analyzed, nothing<br>ular of note; some samples were investigated in more detail.<br>kction: Analysis of fuel from failed pumps. D: ongoing by Audi, RB<br>It: No deposits found to date!<br>el form<br>ation: probably in combination with other influencing factors<br>kction: Analysis of fuel deposits<br>It: No deposits found to date!<br>el form<br>ation: probably in combination with other influencing factors<br>kction: Analysis of fuel deposits<br>It: No deposits found to date!<br>el form<br>ation: probably in combination with other influencing factors<br>kction: Analysis of fuel deposits<br>It: No deposits found to date!<br>el form<br>ation: probably in combination with other influencing factors<br>kction: Research particularities of fuel in D: 10/20/08<br>tt: Only one Conoco refinery (jet); likely use of biodiesel from | I: 9/1/2008<br>A: 9/1/2008<br>I: 9/1/2008 |                   |                    |  |
|                          |                        | Analy<br>3.2) A<br>ure af<br>3.3) A<br>(priori<br>Resul | al fats.<br>sis of leftover fuel in the pump, D: WK 45<br>action: Endurance run with non-OK Roller & GDK650 result: Fail-<br>fter 35 hours with final turned tappet<br>action: additional endurance runs with production abnormalities<br>ity A, see endurance run overview)<br>It: 2 pieces WK 46<br>in fuel                                                                                                                                                                                                                                                                                                                                                                                                                                                                                                                                                                                                                                                                                                                                                                                                                                                                                                                                                                                                                                                                                                                                                                                                                                                                                                                                                                                                                                                                                                                                                                                                                                                                                                                                                                                                                                           |                                           |                   |                    |  |
| second solutions         |                        |                                                         | Page 8                                                                                                                                                                                                                                                                                                                                                                                                                                                                                                                                                                                                                                                                                                                                                                                                                                                                                                                                                                                                                                                                                                                                                                                                                                                                                                                                                                                                                                                                                                                                                                                                                                                                                                                                                                                                                                                                                                                                                                                                                                                                                                                                                  |                                           |                   | 10/22/2008         |  |

EA11003EN-01446[1]

| VOLKSWAG                             | EN Agenda<br>Diesel engine Q campaign                                                                                                                                                                                                                                                                                                                                                                                                                                                                                                                                                                                                                                                                                                                                                                                                                                                                                                                                                                                                                                                                                                                                                                                                                                                                                                                                                                                                                                                                                                                                                                                                                                                                                                                                                                                                                                                                                                                                                                                                                                                                                                                                                                                                         |                                                                                                                                                                                                                         |                             |
|--------------------------------------|-----------------------------------------------------------------------------------------------------------------------------------------------------------------------------------------------------------------------------------------------------------------------------------------------------------------------------------------------------------------------------------------------------------------------------------------------------------------------------------------------------------------------------------------------------------------------------------------------------------------------------------------------------------------------------------------------------------------------------------------------------------------------------------------------------------------------------------------------------------------------------------------------------------------------------------------------------------------------------------------------------------------------------------------------------------------------------------------------------------------------------------------------------------------------------------------------------------------------------------------------------------------------------------------------------------------------------------------------------------------------------------------------------------------------------------------------------------------------------------------------------------------------------------------------------------------------------------------------------------------------------------------------------------------------------------------------------------------------------------------------------------------------------------------------------------------------------------------------------------------------------------------------------------------------------------------------------------------------------------------------------------------------------------------------------------------------------------------------------------------------------------------------------------------------------------------------------------------------------------------------|-------------------------------------------------------------------------------------------------------------------------------------------------------------------------------------------------------------------------|-----------------------------|
| Non-responsive cor<br>on: 10/27/2008 |                                                                                                                                                                                                                                                                                                                                                                                                                                                                                                                                                                                                                                                                                                                                                                                                                                                                                                                                                                                                                                                                                                                                                                                                                                                                                                                                                                                                                                                                                                                                                                                                                                                                                                                                                                                                                                                                                                                                                                                                                                                                                                                                                                                                                                               | 08:30 - 10:05                                                                                                                                                                                                           | 18 -                        |
|                                      | Estimation: unlikely; however, air was found in the pump intake for a leased 4.1) Action: Replication test with high air proportion<br>Result: no power train damage, but high degree of foam formation<br>4.2) Action: Research with Audi series electric fuel pump & filter - Result: Inli<br>EFP can take in air via the filter<br>Recommendation: Verify LPC layout design with borderline components. R:<br>4.3) Action: Endurance run with defined air entry (priority B, see endurance in<br>overview)<br>5) Belt tension too low (not OK)<br>Estimation: unlikely; however, in two US Q7s that experienced failure incider<br>W19 tension pulleys were found instead of W24 Additional analyses are ong<br>the results are still to be determined.<br>Test: EUS engine with W19 and W24 tension pulley measured + 100 hour re<br>not. 1. Assessment Identified no peculiarities; pump disassembled, Report V<br>45<br>provided an illustration of affected fuel pumps; this is to be<br>forwarded to that there is no single cause for the defective fuel pumps, but the<br>rather, several unfortunate factors are coinciding.<br>=> Forward the presented illustration to Mr<br>=> Examination of fuel pumps for 4-cylinder engines<br>=> Presentation of fue urmenty open<br>analysis results and presentation of current status and how to proceed<br>=> Examination of fuel pumps for 4-cylinder engines<br>=> Failure hypothesis:<br>Torivetrain damage due to combination of stiff roller (in this instance, fusing of<br>the rollers) in combination with country-specific peculiarities (in this instance<br>fuel) "through a replication test<br>Procedure:<br>CP4.2 W19 BINS with fusing on the rollers (rejects from straight-edge test;<br>followed by friction coefficient test OK) set up & operated with poor-lubricity fi<br>GDK 650 (HFRR 650 µm)<br>Result<br>Drivetrain damage after 35 hours of operation<br>Not<br>The drivetrain task force executed several similar tests with<br>ENS90, although only a single case of drivetrain damage occurred.<br>Conclusion:<br>Result confirms the failure hypothesis. Pumps manufactured prior to the intra<br>ion of the straightedge test (04/072008) can-in combin | ne<br>Audi<br>un<br>hts,<br>oing;<br>so<br>wk<br>hat,<br>hat,<br>t: 9/8/2008<br>A: 9/8/2008<br>A: 9/8/2008<br>A: 9/8/2008<br>A: 9/8/2008<br>bistore<br>bistore<br>t: 9/29/2008<br>t: 9/29/2008<br>t: 9/29/2008<br>ce of | Ion-responsive contenemoved |
|                                      | Page 9                                                                                                                                                                                                                                                                                                                                                                                                                                                                                                                                                                                                                                                                                                                                                                                                                                                                                                                                                                                                                                                                                                                                                                                                                                                                                                                                                                                                                                                                                                                                                                                                                                                                                                                                                                                                                                                                                                                                                                                                                                                                                                                                                                                                                                        |                                                                                                                                                                                                                         | 10/22/2008                  |