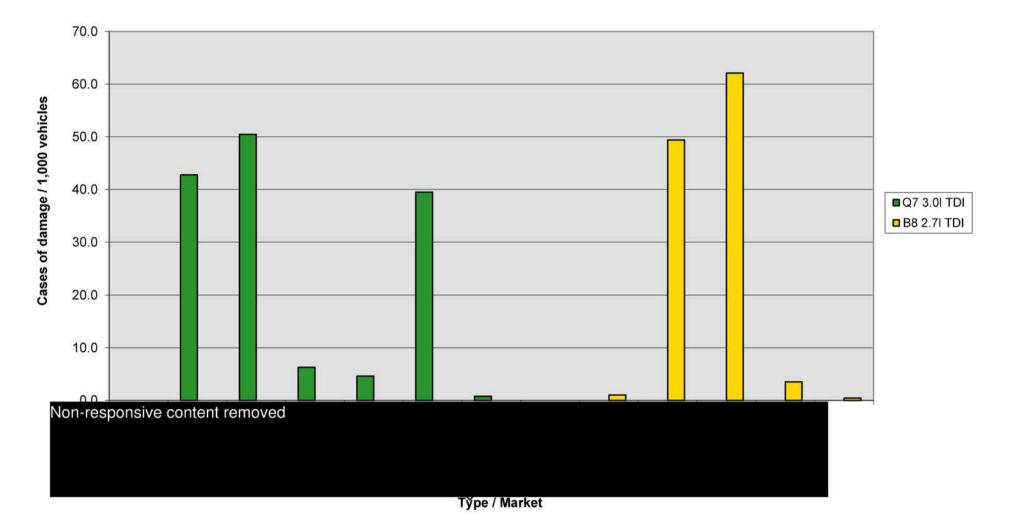

s   | Failure sate (nea mill)                  |
| Field total       |             |                                                                                                                 | 132      |       |                  | 3             | Non-respons  | Qty.         | Deliveries   | Failure rate (per mill.)                 |

|             | Qty.   | Deliveries | Failure rate (per mill.) |
|-------------|--------|------------|--------------------------|
| Non-respons | 31     | 2295       | 13.5                     |
| ive content | 33     | 478        | 69.0                     |
| removed     | 3      | 477        | 6.3                      |
|             | 24     | 5051       | 4.8                      |
|             | #VALUE | 62736      | #VALUE                   |





EA11003EN-01449[3]

Number per model / engine (without individual cases)



Audi Q7 3.01
Audi A4/A5 2.01
Audi A4/A5 2.71
VW Touareg 3.01
VW Tiguan 2.01
VW Phaeton
3.01 2.01 VW all

km over DM (field failures, analyzed pumps only)





Reg. date over rep. date (received pumps only)

EA11003EN-01449[6]





### EA11003EN-01450[1]

Audi A4 / A5 CR High pressure fuel pump CP4 failure focuses



### **Technical information CP4.1**



#### EA11003EN-01450[2]

Status V6 TDI HPP: Drivetrain damage



## High pressure fuel pump CP4.2



**Right roller tappet** 





#### Left roller tappet



|                      | SWAG                   |