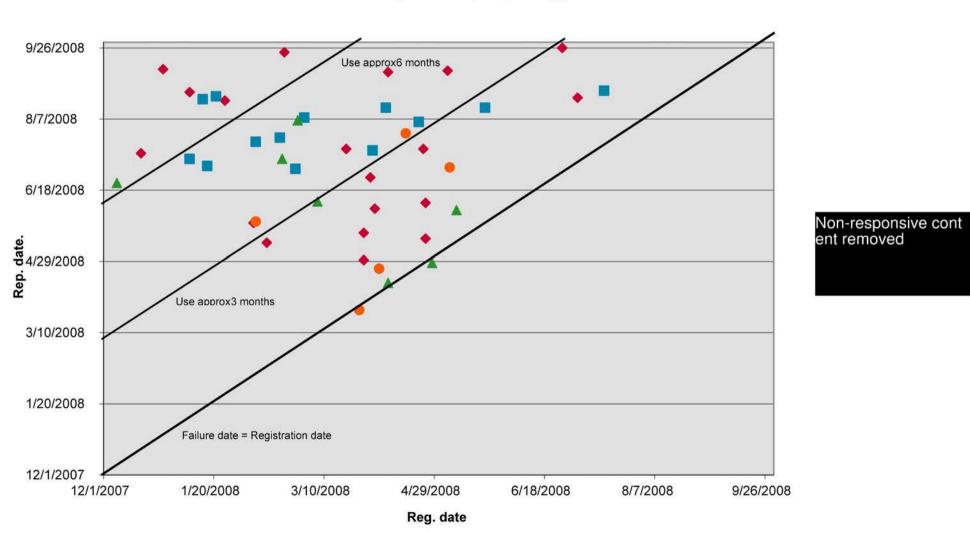

Hello d Non-responsive content rer

I normally don't send internal documents to external companies, especially when I don't know them, and particularly no confidential documents.

I hope that the VW colleagues can send me an e-mail subsequently to confirm that this is OK. Until now, the documents regarding the VW Q campaign have always been sent to Removed