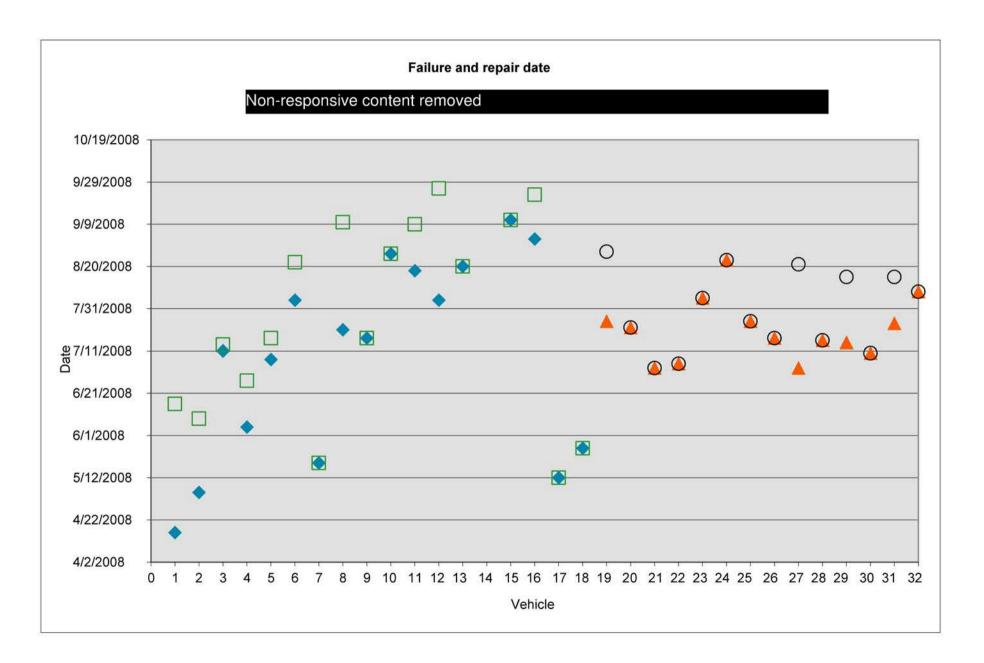

Hello d Non-responsive content rer

I normally don't send internal documents to external companies, especially when I don't know them, and particularly no confidential documents.

I hope that the VW colleagues can send me an e-mail subsequently to confirm that this is OK. Until now, the documents regarding the VW Q campaign have always been sent to Removed