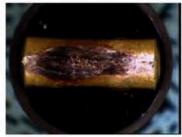

(Unfortunately, this device only makes statements on the fuel type, not the quality.) Result: 100% diesel (see attached photo "diesel sample")

The HPP was analyzed in an initial approach, and several shavings were found (see photos).