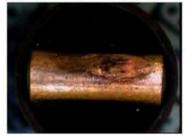

(Unfortunately, this device only makes statements on the fuel type, not the quality.) Result: 100% diesel (see attached photo "diesel sample")

The HPP was analyzed in an initial approach, and several shavings were found (see photos).