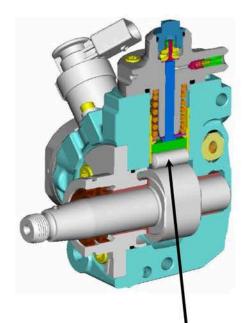

(Unfortunately, this device only makes statements on the fuel type, not the quality.) Result: 100% diesel (see attached photo "diesel sample")

The HPP was analyzed in an initial approach, and several shavings were found (see photos).