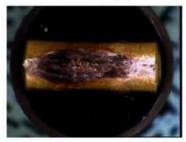

(Unfortunately, this device only makes statements on the fuel type, not the quality.) Result: 100% diesel (see attached photo "diesel sample")

The HPP was analyzed in an initial approach, and several shavings were found (see photos).