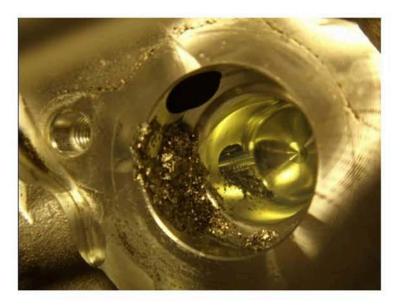

(Unfortunately, this device only makes statements on the fuel type, not the quality.) Result: 100% diesel (see attached photo "diesel sample")

The HPP was analyzed in an initial approach, and several shavings were found (see photos).