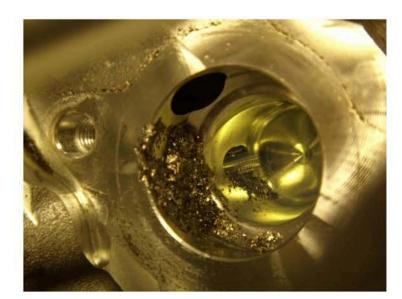

(Unfortunately, this device only makes statements on the fuel type, not the quality.) Result: 100% diesel (see attached photo "diesel sample")

The HPP was analyzed in an initial approach, and several shavings were found (see photos).