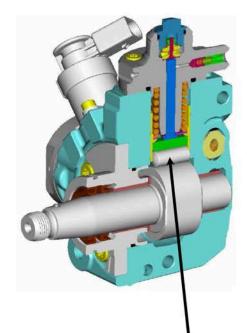

HPP part data:

805 010 511 0, Bosch 1000, 1027, 02/53R/1S4PC/RC, A557 031 L30, 01 21 80 80, 1540TPB.

Crafter and RPU HPP ran with removed inspection fuel. Low-pressure circuit in both series.

We are trying to obtain the additional information (questionnaire) you requested; when we get it, we will let you know in a diagnosis meeting.