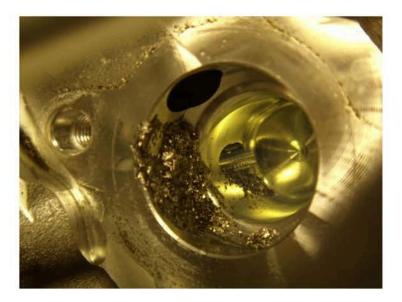

(Unfortunately, this device only makes statements on the fuel type, not the quality.) Result: 100% diesel (see attached photo "diesel sample")

The HPP was analyzed in an initial approach, and several shavings were found (see photos).