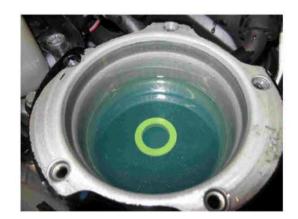

3 static error memory entries in CU01: "P0087 Fuel rail / system pressure too low 0110 0001 Upper threshold exceeded" Diagra extract from the engine and transmission MVB attached.

A fuel sample was taken from the vehicle and examined with "fuel identification device DMP 02".

(Unfortunately, this device only makes statements on the fuel type, not the quality.) Result: 100% diesel (see attached photo "diesel sample")

The HPP was analyzed in an initial approach, and several shavings were found (see photos).