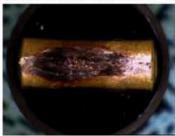

(Unfortunately, this device only makes statements on the fuel type, not the quality.) Result: 100% diesel (see attached photo "diesel sample")

The HPP was analyzed in an initial approach, and several shavings were found (see photos).