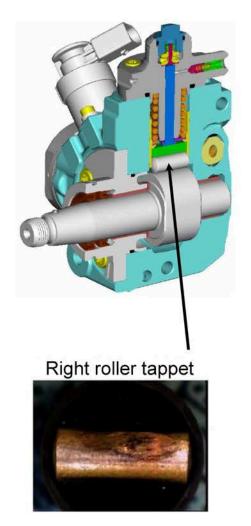

(Unfortunately, this device only makes statements on the fuel type, not the quality.) Result: 100% diesel (see attached photo "diesel sample")

The HPP was analyzed in an initial approach, and several shavings were found (see photos).