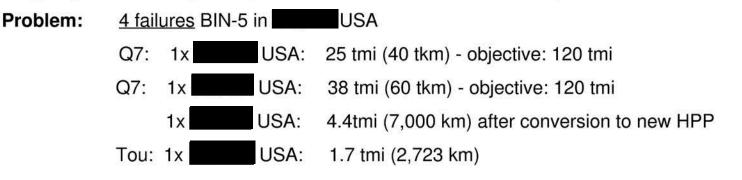

|                    |            | #    |                      |        |



## Status V6 TDI Clean diesel for damage meeting WK 28/08

Non-responsive content remove

EA11993EN91581TDI Clean diesel

Status WK28/08

**SOP WK47/08** 

## V6 3.0I TDI Bin 5 in Audi Q7

## High-pressure pump 2000 bar Clean diesel (SOP WK 42/08)



## Analysis: 1st failure: Preliminary damage due to sluggish roller

- 2nd failure: Analysis at BoschWK 28/08Fuel analysis inWK 29/08
- 3rd failure: HPP newest version. Parts sent to for analysis
- 4th failure:HPP with DM 01/08 HPP exchanged in USA in WK28/08Parts sent toFor analysis. Initial resultWK 29/08

## Measures: Task Force established at Bosch. Anti-wear measures implemented by 04/07/2008.

Update of 0-series with new pumps since WK 25/08.



EA11993ENUS115812TDI Clean diesel

Status WK28/08



#### V6 3.0I TDI Bin 5 in Audi Q7

SOP WK47/08

## High-pressure pump 2000 bar Clean diesel (SOP WK 42/08)



Right roller tappet





#### Left roller tappet



#### ENTIRE PAGE CONFIDENTIAL

EA11993EN 911583 TDI Clean diesel

Status WK28/08

**SOP WK47/08** 



#### V6 3.0I TDI Bin 5 in