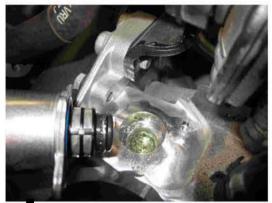

(Unfortunately, this device only makes statements on the fuel type, not the quality.) Result: 100% diesel (see attached photo "diesel sample")

The HPP was analyzed in an initial approach, and several shavings were found (see photos).

HPP part data:

805 010 511 0, Bosch 1000, 1027, 02/53R/1S4PC/RC, A557 031 L30, 01 21 80 80, 1540TPB.

Crafter and RPU HPP ran with removed inspection fuel. Low-pressure circuit in both series.

We are trying to obtain the additional information (questionnaire) you requested; when we get it, we will let you know in a diagnosis meeting.