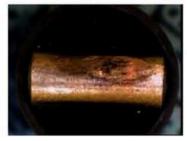

3 static error memory entries in CU01: "P0087 Fuel rail / system pressure too low 0110 0001 Upper threshold exceeded" Diagra extract from the engine and transmission MVB attached.

A fuel sample was taken from the vehicle and examined with "fuel identification device DMP 02".

(Unfortunately, this device only makes statements on the fuel type, not the quality.) Result: 100% diesel (see attached photo "diesel sample")

The HPP was analyzed in an initial approach, and several shavings were found (see photos).