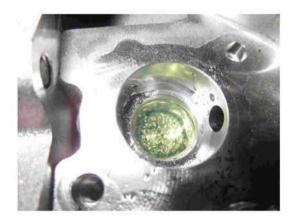

(Unfortunately, this device only makes statements on the fuel type, not the quality.) Result: 100% diesel (see attached photo "diesel sample")

The HPP was analyzed in an initial approach, and several shavings were found (see photos).

HPP part data:

805 010 511 0, Bosch 1000, 1027, 02/53R/1S4PC/RC, A557 031 L30, 01 21 80 80, 1540TPB.

Crafter and RPU HPP ran with removed inspection fuel. Low-pressure circuit in both series.

We are trying to obtain the additional information (questionnaire) you requested; when we get it, we will let you know in a diagnosis meeting.