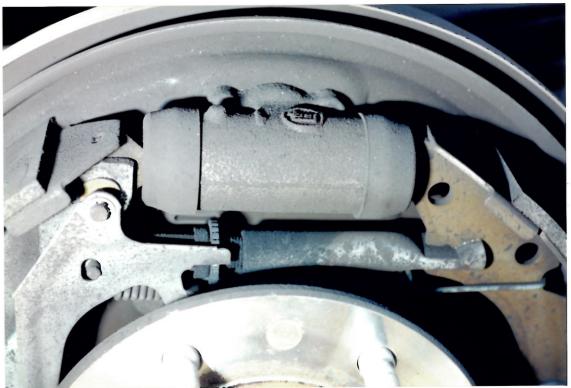

Your vehicle was inspected by one of our field technicians on October 27, 2005 at Toyota of Morena Valley. The Lower Control Arm was severely bent in the upward direction. The Ball Joint retaining nut and a severed portion of the Ball Joint were still intact and no failure of the Ball Joint was observed. The distention of the Lower Control Arm would indicate that the Ball Joint fractured from a severe lateral force. The Master Cylinder cap was not present and the reservoir was empty. It was noted that the brake line was severed on the front driver's side. It was determined that the brake fluid evacuated after the accident.