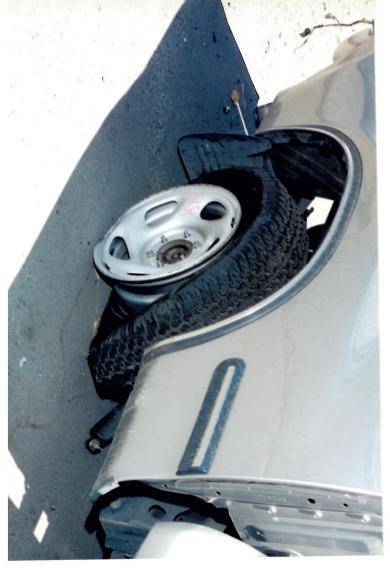

\*\*\* NOTES 09/29/2005 09:17:09 AM MCervantes1

+OUTGOING CUST CALL+

Nor attempted to call cust & phone busy.

\*\*\* NOTES 10/10/2005 05:05:26 PM MCervantes1

SPANISH CALLER: Mr. sts there was a dead animal on the road sts attempted to swerve & heard a loud noise in doing so & brakes did not engage. Cust sts veh rolled over. Cust one of the wheels & tire came off. Cust fls accident was due to ssc 50 J for ball joints & or brake failure. Cust sts veh is totaled & did not have insurance at at the time. Cust sks veh to be inspected & toyota to assit in repair or replacement of veh as it may have been due to

\*\*\* NOTES 10/10/2005 05:06:46 PM MCervantes1 <<<a manufacturing concern. Cust sts veh currently at cust home but willing to take veh to Moreno Valley

Toyota. Cust sks to be contact a few days prior to inspection to make the necessary arrangements to have veh taken to dlr. LEGAL REQUEST FCRP WITH MANY INTERIOR & EXTERIOR PHOTOS.

Your vehicle was inspected by one of our field technicians on October 27, 2005 at Toyota of Morena Valley. The Lower Control Arm was severely bent in the upward direction. The Ball Joint retaining nut and a severed portion of the Ball Joint were still intact and no failure of the Ball Joint was observed. The distention of the Lower Control Arm would indicate that the Ball Joint fractured from a severe lateral force. The Master Cylinder cap was not present and the reservoir was empty. It was noted that the brake line was severed on the front driver's side. It was determined that the brake fluid evacuated after the accident.