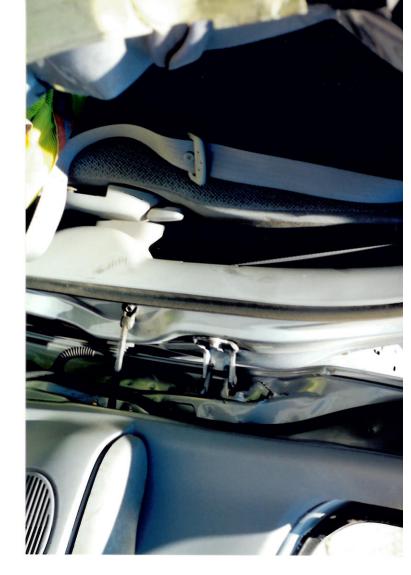

\*\*\* NOTES 10/10/2005 05:06:46 PM MCervantes1 <<<a manufacturing concern. Cust sts veh currently at cust home but willing to take veh to Moreno Valley

Toyota. Cust sks to be contact a few days prior to inspection to make the necessary arrangements to have veh taken to dlr. LEGAL REQUEST FCRP WITH MANY INTERIOR & EXTERIOR PHOTOS.

Your vehicle was inspected by one of our field technicians on October 27, 2005 at Toyota of Morena Valley. The Lower Control Arm was severely bent in the upward direction. The Ball Joint retaining nut and a severed portion of the Ball Joint were still intact and no failure of the Ball Joint was observed. The distention of the Lower Control Arm would indicate that the Ball Joint fractured from a severe lateral force. The Master Cylinder cap was not present and the reservoir was empty. It was noted that the brake line was severed on the front driver's side. It was determined that the brake fluid evacuated after the accident.