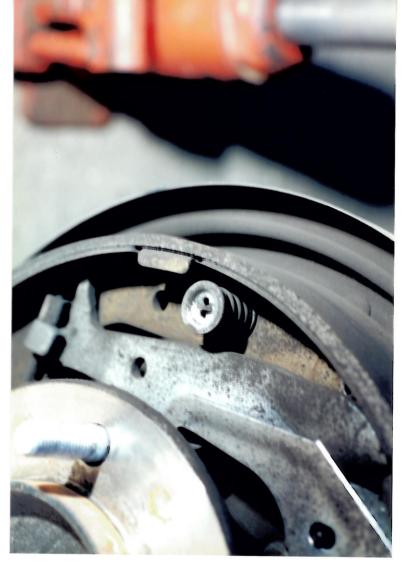

Your vehicle was inspected by one of our field technicians on October 27, 2005 at Toyota of Morena Valley. The Lower Control Arm was severely bent in the upward direction. The Ball Joint retaining nut and a severed portion of the Ball Joint were still intact and no failure of the Ball Joint was observed. The distention of the Lower Control Arm would indicate that the Ball Joint fractured from a severe lateral force. The Master Cylinder cap was not present and the reservoir was empty. It was noted that the brake line was severed on the front driver's side. It was determined that the brake fluid evacuated after the accident.