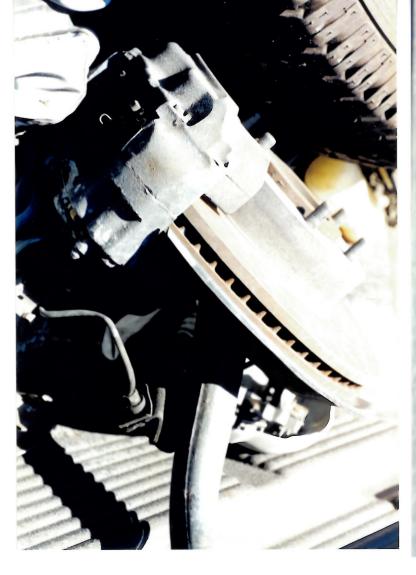

Your vehicle was inspected by one of our field technicians on October 27, 2005 at Toyota of Morena Valley. The Lower Control Arm was severely bent in the upward direction. The Ball Joint retaining nut and a severed portion of the Ball Joint were still intact and no failure of the Ball Joint was observed. The distention of the Lower Control Arm would indicate that the Ball Joint fractured from a severe lateral force. The Master Cylinder cap was not present and the reservoir was empty. It was noted that the brake line was severed on the front driver's side. It was determined that the brake fluid evacuated after the accident.