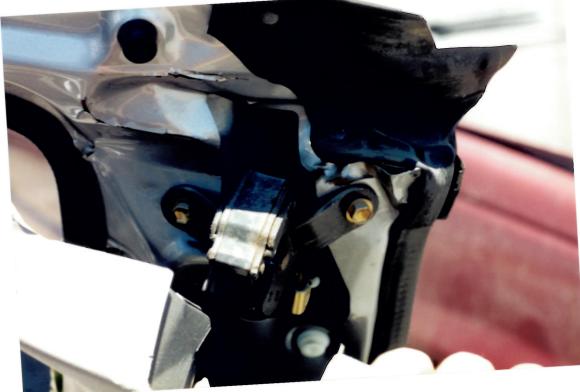

Your vehicle was inspected by one of our field technicians on October 27, 2005 at Toyota of Morena Valley. The Lower Control Arm was severely bent in the upward direction. The Ball Joint retaining nut and a severed portion of the Ball Joint were still intact and no failure of the Ball Joint was observed. The distention of the Lower Control Arm would indicate that the Ball Joint fractured from a severe lateral force. The Master Cylinder cap was not present and the reservoir was empty. It was noted that the brake line was severed on the front driver's side. It was determined that the brake fluid evacuated after the accident.