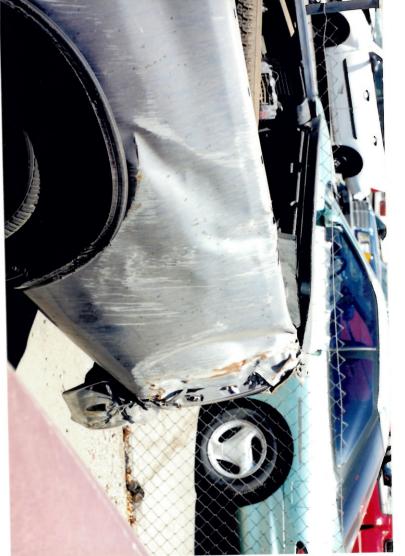

Your vehicle was inspected by one of our field technicians on October 27, 2005 at Toyota of Morena Valley. The Lower Control Arm was severely bent in the upward direction. The Ball Joint retaining nut and a severed portion of the Ball Joint were still intact and no failure of the Ball Joint was observed. The distention of the Lower Control Arm would indicate that the Ball Joint fractured from a severe lateral force. The Master Cylinder cap was not present and the reservoir was empty. It was noted that the brake line was severed on the front driver's side. It was determined that the brake fluid evacuated after the accident.