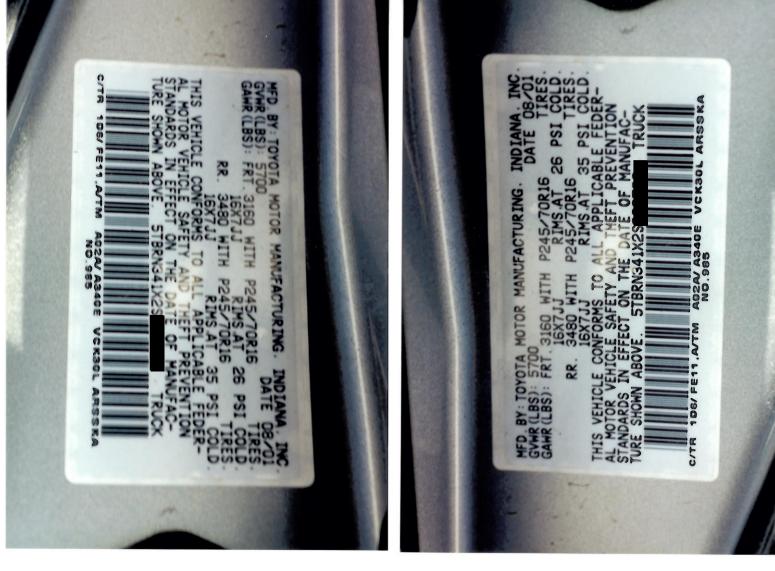

FCRP Bushings/Ball Joints- Suspension

Component: Condition: VIN:

Other-Please Specify 5TBRT34122S

Dofu: Current Miles: Incident Miles: Model Year: Model Name: 08/04/2002 35000 35000 2002 Tundra Los Angele

### Case Summary:

Case Title: Case Type: Contact Method: Cust Attitude: Coding Type:

Accident Phone To Pursue Legal Acti

Product; FCRP; Brakes; Inoperative

Category: Problem Area: Component: Condition:

Product FCRP Brakes Inoperative 5TBRN341X2S 10/22/01