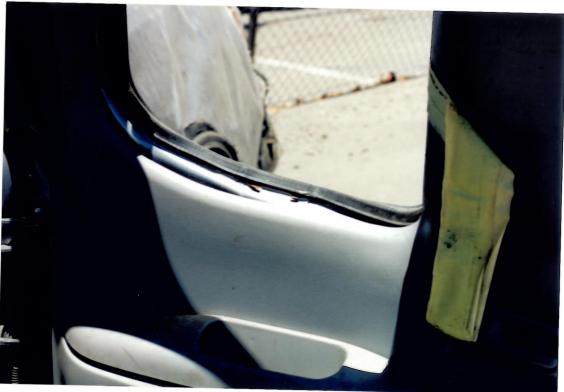

\*\*\* NOTES 10/10/2005 05:06:46 PM MCervantes1 <<<a manufacturing concern. Cust sts veh currently at cust home but willing to take veh to Moreno Valley

Toyota. Cust sks to be contact a few days prior to inspection to make the necessary arrangements to have veh taken to dlr. LEGAL REQUEST FCRP WITH MANY INTERIOR & EXTERIOR PHOTOS.

Your vehicle was inspected by one of our field technicians on October 27, 2005 at Toyota of Morena Valley. The Lower Control Arm was severely bent in the upward direction. The Ball Joint retaining nut and a severed portion of the Ball Joint were still intact and no failure of the Ball Joint was observed. The distention of the Lower Control Arm would indicate that the Ball Joint fractured from a severe lateral force. The Master Cylinder cap was not present and the reservoir was empty. It was noted that the brake line was severed on the front driver's side. It was determined that the brake fluid evacuated after the accident.