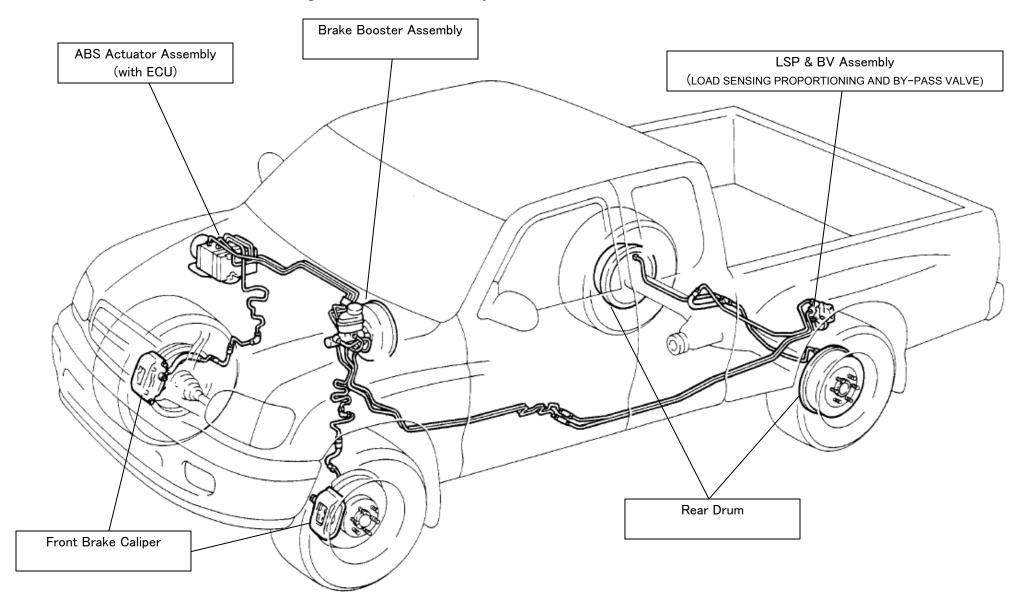

|
|      |                                               |
|      |                                               |
|      |                                               |
|      |                                               |
|      |                                               |
|      |                                               |
|      |                                               |
|      |                                               |
|      |                                               |
|      |                                               |
|      |                                               |
|      |                                               |

EA11-001
TOYOTA
10-13-2011
Attachment
Response 15

## Diagram of Brake Line System for 2000 - 2003 Tundra



Note: The diagram above shows an access cab model with an optional ABS.

Brake lines on a standard cab model or models without ABS are slightly different from the diagram above.

## <u>Diagram of Brake Line System for 2001 - 2003 Sequoia</u>