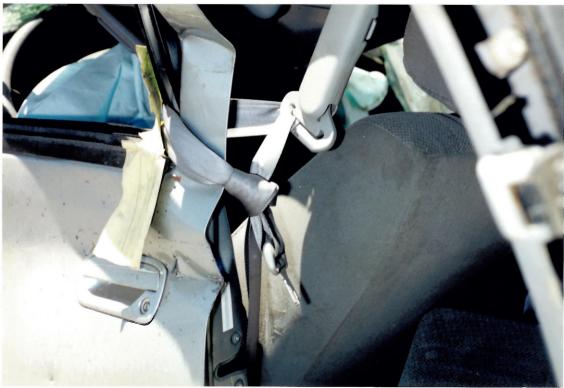

Your vehicle was inspected by one of our field technicians on October 27, 2005 at Toyota of Morena Valley. The Lower Control Arm was severely bent in the upward direction. The Ball Joint retaining nut and a severed portion of the Ball Joint were still intact and no failure of the Ball Joint was observed. The distention of the Lower Control Arm would indicate that the Ball Joint fractured from a severe lateral force. The Master Cylinder cap was not present and the reservoir was empty. It was noted that the brake line was severed on the front driver's side. It was determined that the brake fluid evacuated after the accident.