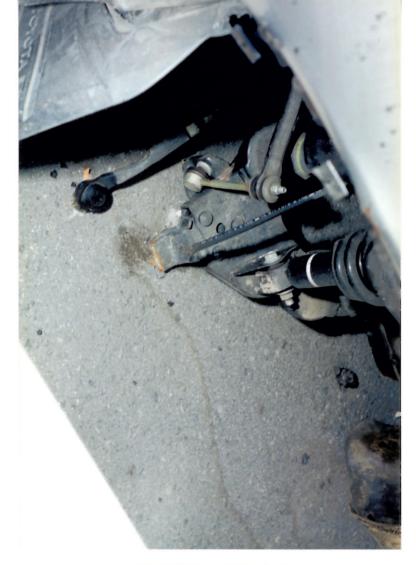

Your vehicle was inspected by one of our field technicians on October 27, 2005 at Toyota of Morena Valley. The Lower Control Arm was severely bent in the upward direction. The Ball Joint retaining nut and a severed portion of the Ball Joint were still intact and no failure of the Ball Joint was observed. The distention of the Lower Control Arm would indicate that the Ball Joint fractured from a severe lateral force. The Master Cylinder cap was not present and the reservoir was empty. It was noted that the brake line was severed on the front driver's side. It was determined that the brake fluid evacuated after the accident.