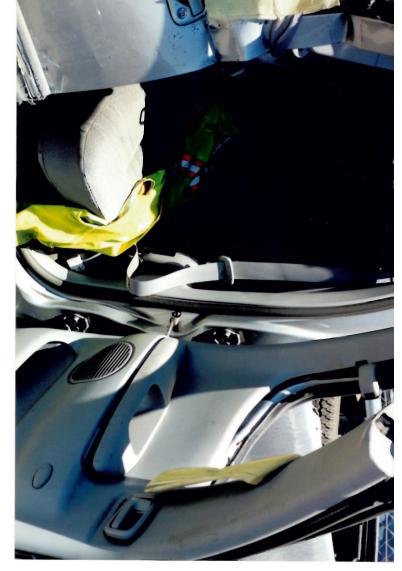

Your vehicle was inspected by one of our field technicians on October 27, 2005 at Toyota of Morena Valley. The Lower Control Arm was severely bent in the upward direction. The Ball Joint retaining nut and a severed portion of the Ball Joint were still intact and no failure of the Ball Joint was observed. The distention of the Lower Control Arm would indicate that the Ball Joint fractured from a severe lateral force. The Master Cylinder cap was not present and the reservoir was empty. It was noted that the brake line was severed on the front driver's side. It was determined that the brake fluid evacuated after the accident.