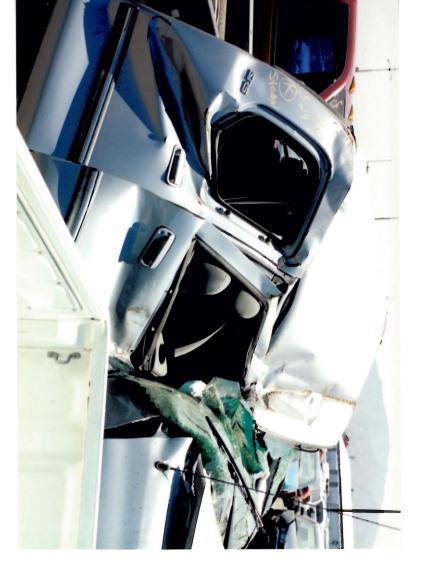

This letter is in response to your recent communication with Customer Relations Department in regards to the above referenced incident.

It is our understanding that you reported that you were operating the vehicle when there was an animal in the road as you attempted to swerve around it you heard a loud noise and the brakes would not engage.

Your vehicle was inspected by one of our field technicians on October 27, 2005 at Toyota of Morena Valley. The Lower Control Arm was severely bent in the upward direction. The Ball Joint retaining nut and a severed portion of the Ball Joint were still intact and no failure of the Ball Joint was observed. The distention of the Lower Control Arm would indicate that the Ball Joint fractured from a severe lateral force. The Master Cylinder cap was not present and the reservoir was empty. It was noted that the brake line was severed on the front driver's side. It was determined that the brake fluid evacuated after the accident.