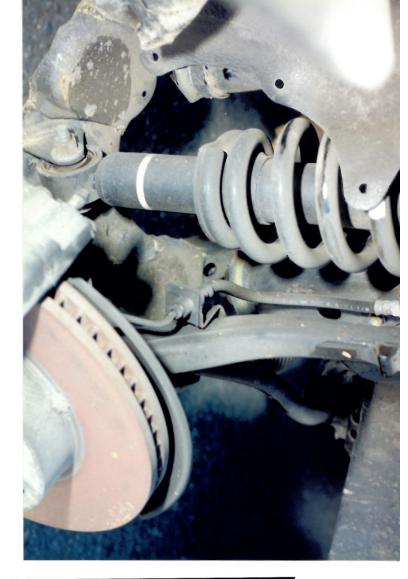

Your vehicle was inspected by one of our field technicians on October 27, 2005 at Toyota of Morena Valley. The Lower Control Arm was severely bent in the upward direction. The Ball Joint retaining nut and a severed portion of the Ball Joint were still intact and no failure of the Ball Joint was observed. The distention of the Lower Control Arm would indicate that the Ball Joint fractured from a severe lateral force. The Master Cylinder cap was not present and the reservoir was empty. It was noted that the brake line was severed on the front driver's side. It was determined that the brake fluid evacuated after the accident.