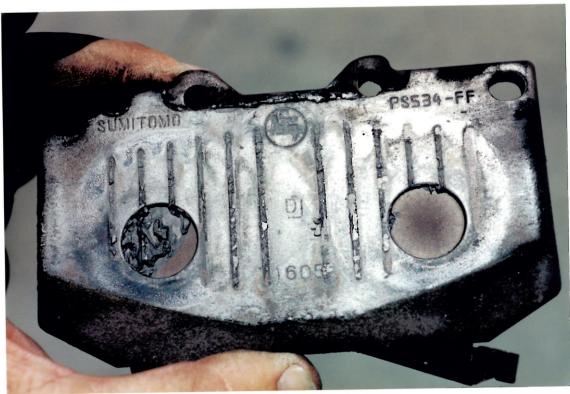

Your vehicle was inspected by one of our field technicians on October 27, 2005 at Toyota of Morena Valley. The Lower Control Arm was severely bent in the upward direction. The Ball Joint retaining nut and a severed portion of the Ball Joint were still intact and no failure of the Ball Joint was observed. The distention of the Lower Control Arm would indicate that the Ball Joint fractured from a severe lateral force. The Master Cylinder cap was not present and the reservoir was empty. It was noted that the brake line was severed on the front driver's side. It was determined that the brake fluid evacuated after the accident.