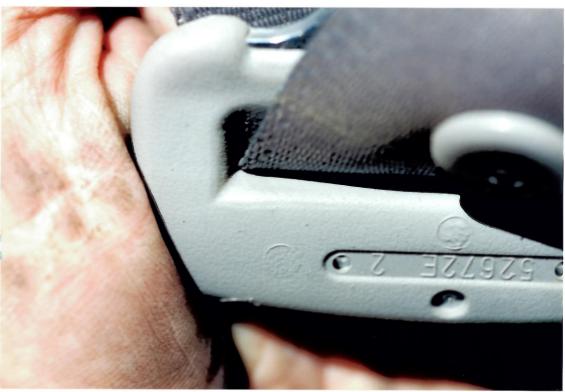

Your vehicle was inspected by one of our field technicians on October 27, 2005 at Toyota of Morena Valley. The Lower Control Arm was severely bent in the upward direction. The Ball Joint retaining nut and a severed portion of the Ball Joint were still intact and no failure of the Ball Joint was observed. The distention of the Lower Control Arm would indicate that the Ball Joint fractured from a severe lateral force. The Master Cylinder cap was not present and the reservoir was empty. It was noted that the brake line was severed on the front driver's side. It was determined that the brake fluid evacuated after the accident.