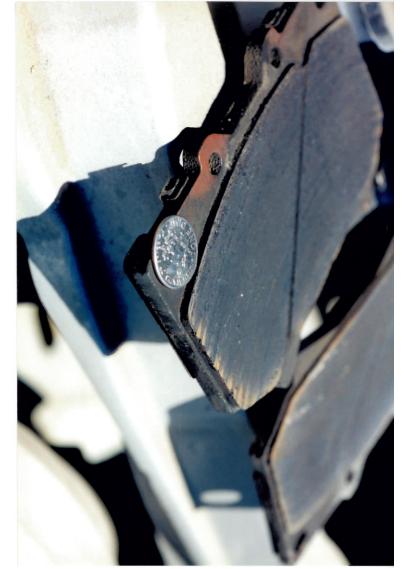

Your vehicle was inspected by one of our field technicians on October 27, 2005 at Toyota of Morena Valley. The Lower Control Arm was severely bent in the upward direction. The Ball Joint retaining nut and a severed portion of the Ball Joint were still intact and no failure of the Ball Joint was observed. The distention of the Lower Control Arm would indicate that the Ball Joint fractured from a severe lateral force. The Master Cylinder cap was not present and the reservoir was empty. It was noted that the brake line was severed on the front driver's side. It was determined that the brake fluid evacuated after the accident.