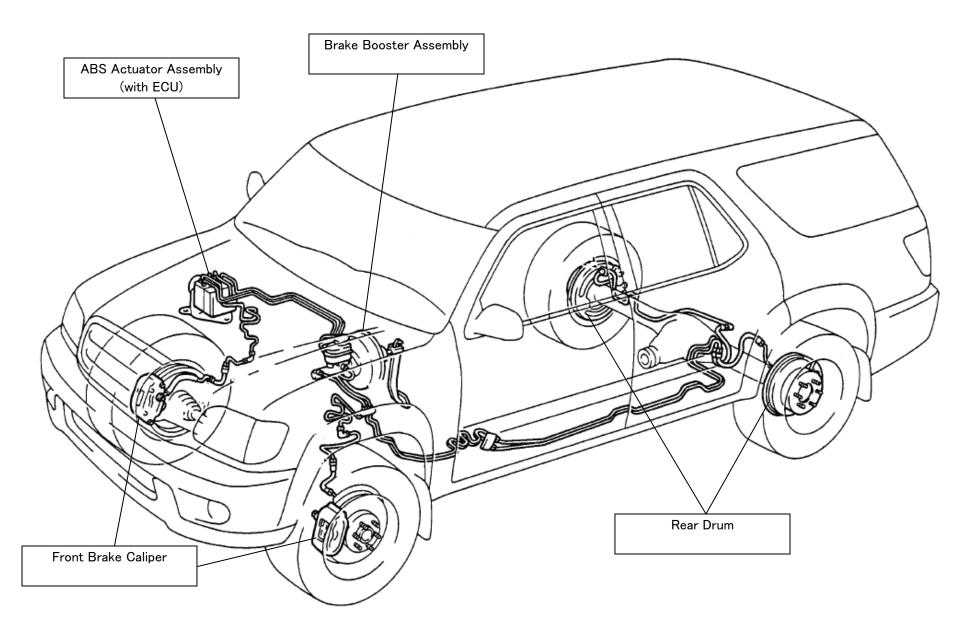

|
|      |                                               |
|      |                                               |
|      |                                               |
|      |                                               |
|      |                                               |
|      |                                               |
|      |                                               |

EA11-001
TOYOTA
10-13-2011
Attachment
Response 15

## Diagram of Brake Line System for 2000 - 2003 Tundra



Note: The diagram above shows an access cab model with an optional ABS.

Brake lines on a standard cab model or models without ABS are slightly different from the diagram above.

## <u>Diagram of Brake Line System for 2001 - 2003 Sequoia</u>