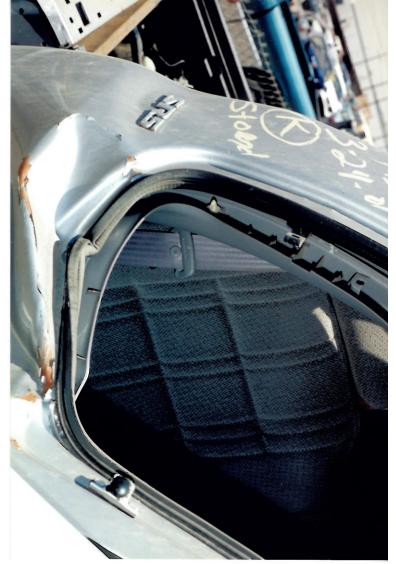

Your vehicle was inspected by one of our field technicians on October 27, 2005 at Toyota of Morena Valley. The Lower Control Arm was severely bent in the upward direction. The Ball Joint retaining nut and a severed portion of the Ball Joint were still intact and no failure of the Ball Joint was observed. The distention of the Lower Control Arm would indicate that the Ball Joint fractured from a severe lateral force. The Master Cylinder cap was not present and the reservoir was empty. It was noted that the brake line was severed on the front driver's side. It was determined that the brake fluid evacuated after the accident.