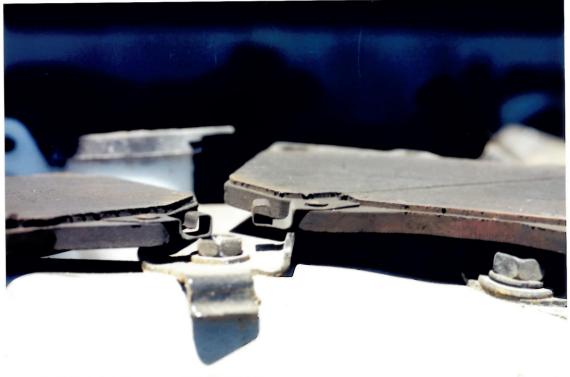

Your vehicle was inspected by one of our field technicians on October 27, 2005 at Toyota of Morena Valley. The Lower Control Arm was severely bent in the upward direction. The Ball Joint retaining nut and a severed portion of the Ball Joint were still intact and no failure of the Ball Joint was observed. The distention of the Lower Control Arm would indicate that the Ball Joint fractured from a severe lateral force. The Master Cylinder cap was not present and the reservoir was empty. It was noted that the brake line was severed on the front driver's side. It was determined that the brake fluid evacuated after the accident.