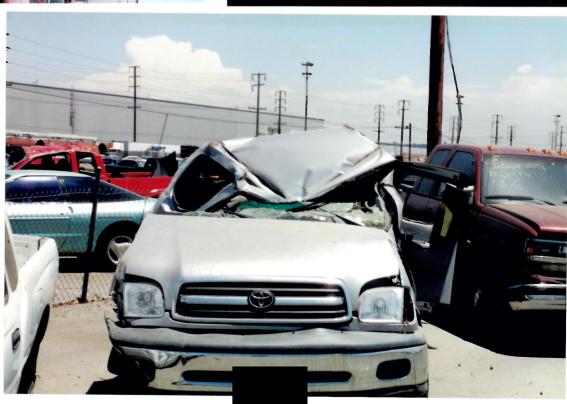

### Case History:

Customer Seeks: CAC Stated:

damages & trauma & medical

Customer will recieve contact w/in 3 bus days to arrange for inspection of veh

\*\*\* PHONE LOG 04/08/2002 04:45:08 PM NWilson
Cust (Farmers Ins-Cust of the state of due to brake failure. Cust sts date of first accident was 1/17/02 & second was 3/24/01. Cust sts veh is currently in condition that followed incident. Cust sts Jennifer Soto-daughter & two other persons involved in incident. Ms. was driving veh & sts was wearing seat belts. Cust sts other two passangers were not wearing seat belt & were ejected from veh>>>>

\*\*\* NOTES 04/08/2002 04:45:30 PM NWilson

>>>> one passanger coma for 8 days & f/u conditions not yet determined. Other passanger is paralysed from waist down. Cust sts no other vehs involved. PLEASE CONTACT JEFF AT INS CO FOR F/U (909-514-2695). LEGAL REQUEST FCRP WITH MANY INTERIOR & EXTERIOR PHOTOS