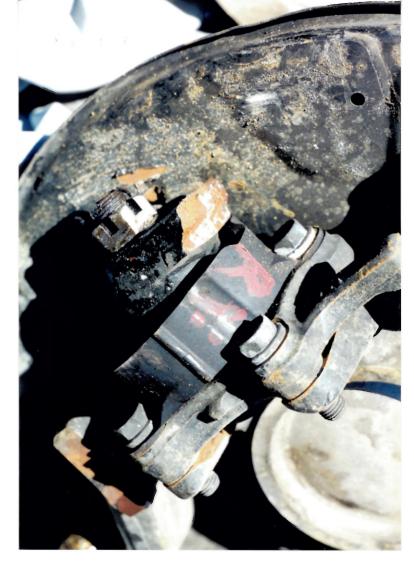

Your vehicle was inspected by one of our field technicians on October 27, 2005 at Toyota of Morena Valley. The Lower Control Arm was severely bent in the upward direction. The Ball Joint retaining nut and a severed portion of the Ball Joint were still intact and no failure of the Ball Joint was observed. The distention of the Lower Control Arm would indicate that the Ball Joint fractured from a severe lateral force. The Master Cylinder cap was not present and the reservoir was empty. It was noted that the brake line was severed on the front driver's side. It was determined that the brake fluid evacuated after the accident.