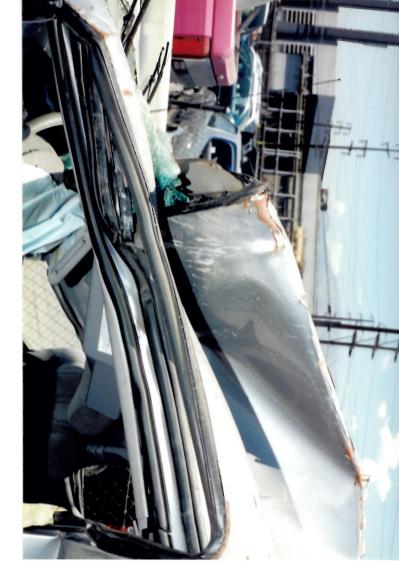

Your vehicle was inspected by one of our field technicians on October 27, 2005 at Toyota of Morena Valley. The Lower Control Arm was severely bent in the upward direction. The Ball Joint retaining nut and a severed portion of the Ball Joint were still intact and no failure of the Ball Joint was observed. The distention of the Lower Control Arm would indicate that the Ball Joint fractured from a severe lateral force. The Master Cylinder cap was not present and the reservoir was empty. It was noted that the brake line was severed on the front driver's side. It was determined that the brake fluid evacuated after the accident.