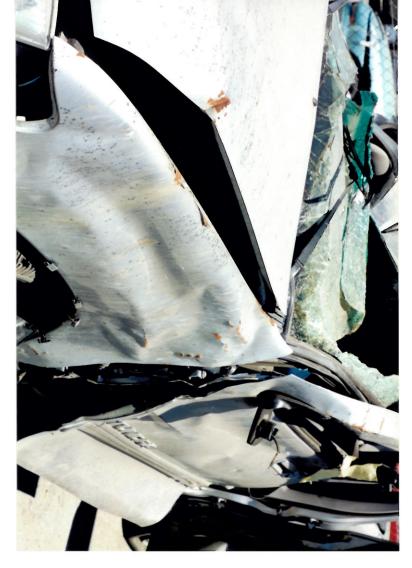

Your vehicle was inspected by one of our field technicians on October 27, 2005 at Toyota of Morena Valley. The Lower Control Arm was severely bent in the upward direction. The Ball Joint retaining nut and a severed portion of the Ball Joint were still intact and no failure of the Ball Joint was observed. The distention of the Lower Control Arm would indicate that the Ball Joint fractured from a severe lateral force. The Master Cylinder cap was not present and the reservoir was empty. It was noted that the brake line was severed on the front driver's side. It was determined that the brake fluid evacuated after the accident.