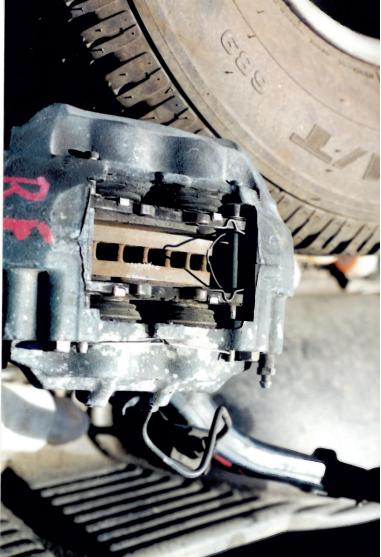

Your vehicle was inspected by one of our field technicians on October 27, 2005 at Toyota of Morena Valley. The Lower Control Arm was severely bent in the upward direction. The Ball Joint retaining nut and a severed portion of the Ball Joint were still intact and no failure of the Ball Joint was observed. The distention of the Lower Control Arm would indicate that the Ball Joint fractured from a severe lateral force. The Master Cylinder cap was not present and the reservoir was empty. It was noted that the brake line was severed on the front driver's side. It was determined that the brake fluid evacuated after the accident.