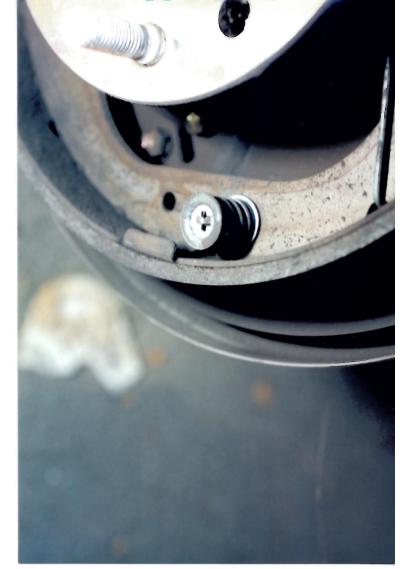

Your vehicle was inspected by one of our field technicians on October 27, 2005 at Toyota of Morena Valley. The Lower Control Arm was severely bent in the upward direction. The Ball Joint retaining nut and a severed portion of the Ball Joint were still intact and no failure of the Ball Joint was observed. The distention of the Lower Control Arm would indicate that the Ball Joint fractured from a severe lateral force. The Master Cylinder cap was not present and the reservoir was empty. It was noted that the brake line was severed on the front driver's side. It was determined that the brake fluid evacuated after the accident.