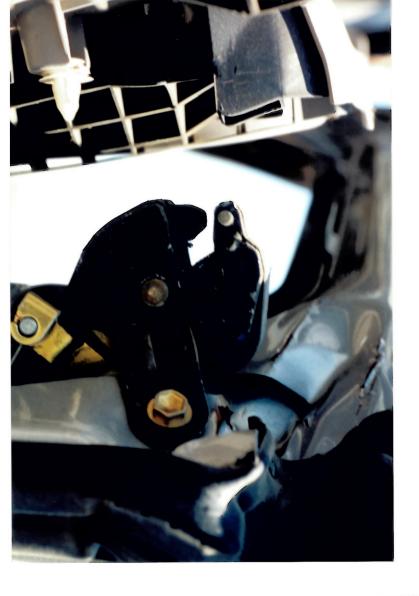

Your vehicle was inspected by one of our field technicians on October 27, 2005 at Toyota of Morena Valley. The Lower Control Arm was severely bent in the upward direction. The Ball Joint retaining nut and a severed portion of the Ball Joint were still intact and no failure of the Ball Joint was observed. The distention of the Lower Control Arm would indicate that the Ball Joint fractured from a severe lateral force. The Master Cylinder cap was not present and the reservoir was empty. It was noted that the brake line was severed on the front driver's side. It was determined that the brake fluid evacuated after the accident.