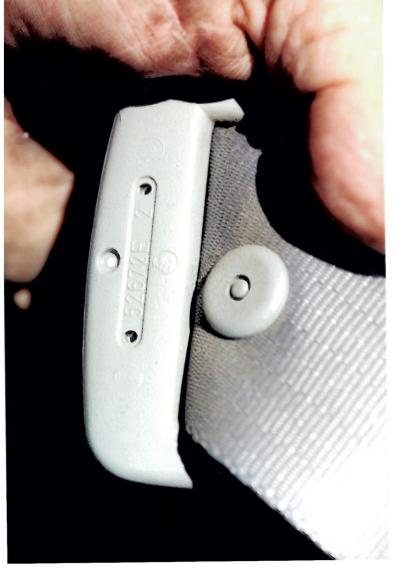

Your vehicle was inspected by one of our field technicians on October 27, 2005 at Toyota of Morena Valley. The Lower Control Arm was severely bent in the upward direction. The Ball Joint retaining nut and a severed portion of the Ball Joint were still intact and no failure of the Ball Joint was observed. The distention of the Lower Control Arm would indicate that the Ball Joint fractured from a severe lateral force. The Master Cylinder cap was not present and the reservoir was empty. It was noted that the brake line was severed on the front driver's side. It was determined that the brake fluid evacuated after the accident.