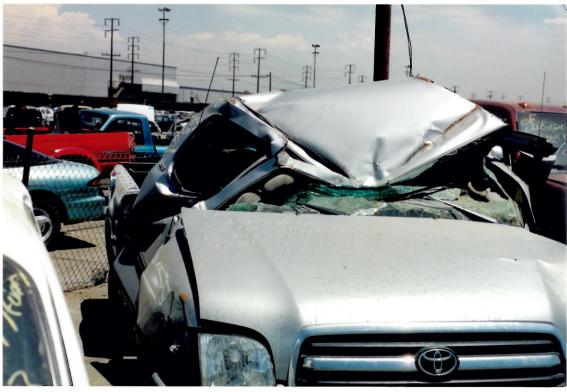

Your vehicle was inspected by one of our field technicians on October 27, 2005 at Toyota of Morena Valley. The Lower Control Arm was severely bent in the upward direction. The Ball Joint retaining nut and a severed portion of the Ball Joint were still intact and no failure of the Ball Joint was observed. The distention of the Lower Control Arm would indicate that the Ball Joint fractured from a severe lateral force. The Master Cylinder cap was not present and the reservoir was empty. It was noted that the brake line was severed on the front driver's side. It was determined that the brake fluid evacuated after the accident.

We are very sorry about this most unfortunate incident however based on our inspection of the vehicle it has been determined it was not the result of any type of manufacturing defect. Thank you for allowing us to address your concerns.