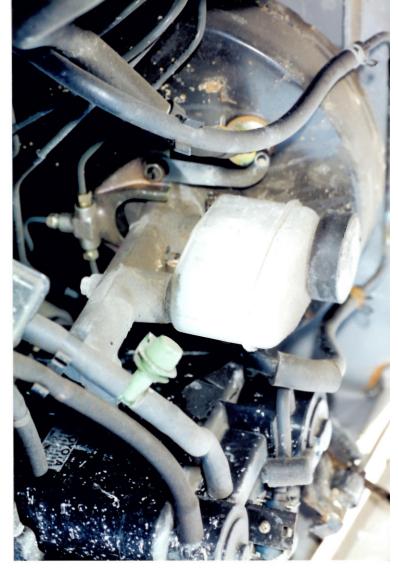

Your vehicle was inspected by one of our field technicians on October 27, 2005 at Toyota of Morena Valley. The Lower Control Arm was severely bent in the upward direction. The Ball Joint retaining nut and a severed portion of the Ball Joint were still intact and no failure of the Ball Joint was observed. The distention of the Lower Control Arm would indicate that the Ball Joint fractured from a severe lateral force. The Master Cylinder cap was not present and the reservoir was empty. It was noted that the brake line was severed on the front driver's side. It was determined that the brake fluid evacuated after the accident.