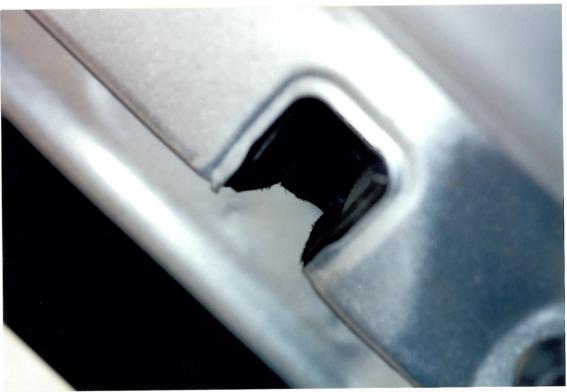

Your vehicle was inspected by one of our field technicians on October 27, 2005 at Toyota of Morena Valley. The Lower Control Arm was severely bent in the upward direction. The Ball Joint retaining nut and a severed portion of the Ball Joint were still intact and no failure of the Ball Joint was observed. The distention of the Lower Control Arm would indicate that the Ball Joint fractured from a severe lateral force. The Master Cylinder cap was not present and the reservoir was empty. It was noted that the brake line was severed on the front driver's side. It was determined that the brake fluid evacuated after the accident.