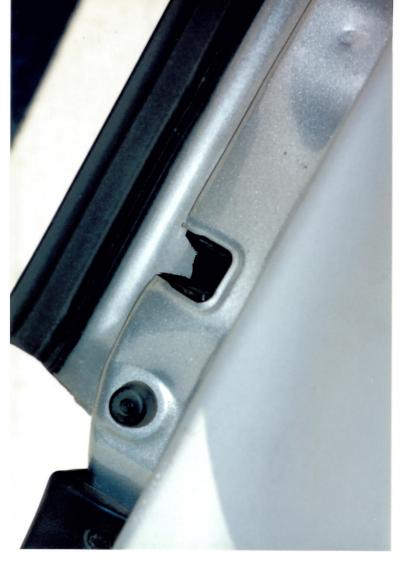

Your vehicle was inspected by one of our field technicians on October 27, 2005 at Toyota of Morena Valley. The Lower Control Arm was severely bent in the upward direction. The Ball Joint retaining nut and a severed portion of the Ball Joint were still intact and no failure of the Ball Joint was observed. The distention of the Lower Control Arm would indicate that the Ball Joint fractured from a severe lateral force. The Master Cylinder cap was not present and the reservoir was empty. It was noted that the brake line was severed on the front driver's side. It was determined that the brake fluid evacuated after the accident.