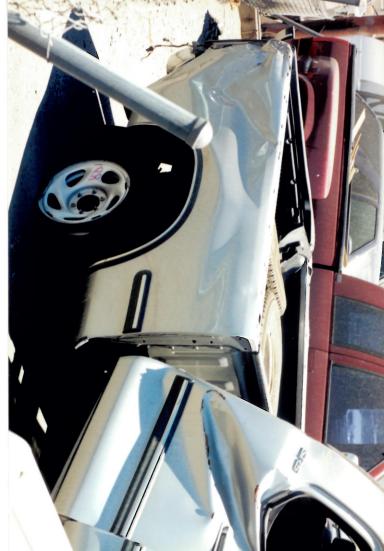

\*\*\* NOTES 10/10/2005 05:06:46 PM MCervantes1 <<<a manufacturing concern. Cust sts veh currently at cust home but willing to take veh to Moreno Valley

Toyota. Cust sks to be contact a few days prior to inspection to make the necessary arrangements to have veh taken to dlr. LEGAL REQUEST FCRP WITH MANY INTERIOR & EXTERIOR PHOTOS.

Your vehicle was inspected by one of our field technicians on October 27, 2005 at Toyota of Morena Valley. The Lower Control Arm was severely bent in the upward direction. The Ball Joint retaining nut and a severed portion of the Ball Joint were still intact and no failure of the Ball Joint was observed. The distention of the Lower Control Arm would indicate that the Ball Joint fractured from a severe lateral force. The Master Cylinder cap was not present and the reservoir was empty. It was noted that the brake line was severed on the front driver's side. It was determined that the brake fluid evacuated after the accident.