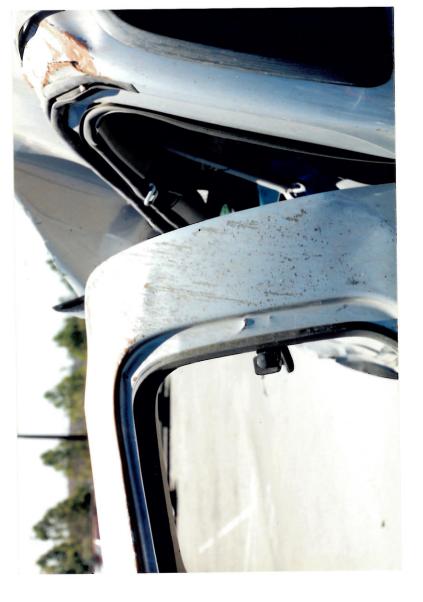

Your vehicle was inspected by one of our field technicians on October 27, 2005 at Toyota of Morena Valley. The Lower Control Arm was severely bent in the upward direction. The Ball Joint retaining nut and a severed portion of the Ball Joint were still intact and no failure of the Ball Joint was observed. The distention of the Lower Control Arm would indicate that the Ball Joint fractured from a severe lateral force. The Master Cylinder cap was not present and the reservoir was empty. It was noted that the brake line was severed on the front driver's side. It was determined that the brake fluid evacuated after the accident.