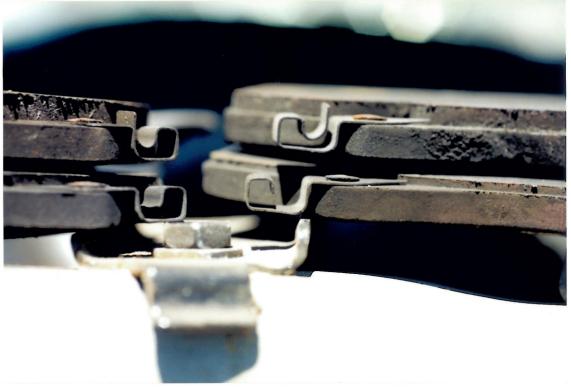

Your vehicle was inspected by one of our field technicians on October 27, 2005 at Toyota of Morena Valley. The Lower Control Arm was severely bent in the upward direction. The Ball Joint retaining nut and a severed portion of the Ball Joint were still intact and no failure of the Ball Joint was observed. The distention of the Lower Control Arm would indicate that the Ball Joint fractured from a severe lateral force. The Master Cylinder cap was not present and the reservoir was empty. It was noted that the brake line was severed on the front driver's side. It was determined that the brake fluid evacuated after the accident.