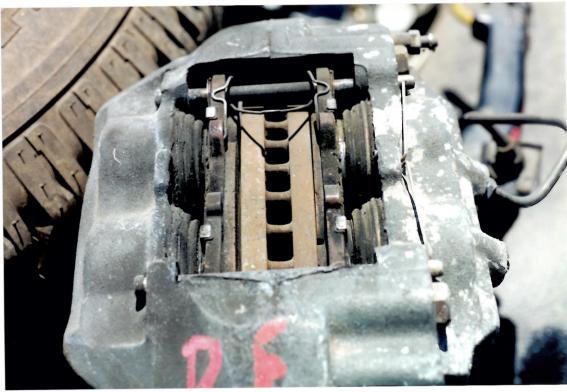

Your vehicle was inspected by one of our field technicians on October 27, 2005 at Toyota of Morena Valley. The Lower Control Arm was severely bent in the upward direction. The Ball Joint retaining nut and a severed portion of the Ball Joint were still intact and no failure of the Ball Joint was observed. The distention of the Lower Control Arm would indicate that the Ball Joint fractured from a severe lateral force. The Master Cylinder cap was not present and the reservoir was empty. It was noted that the brake line was severed on the front driver's side. It was determined that the brake fluid evacuated after the accident.