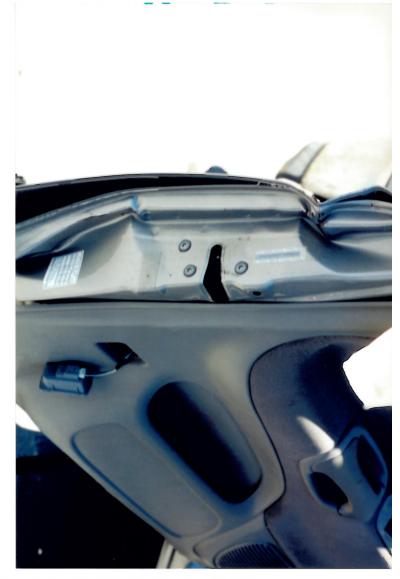

Your vehicle was inspected by one of our field technicians on October 27, 2005 at Toyota of Morena Valley. The Lower Control Arm was severely bent in the upward direction. The Ball Joint retaining nut and a severed portion of the Ball Joint were still intact and no failure of the Ball Joint was observed. The distention of the Lower Control Arm would indicate that the Ball Joint fractured from a severe lateral force. The Master Cylinder cap was not present and the reservoir was empty. It was noted that the brake line was severed on the front driver's side. It was determined that the brake fluid evacuated after the accident.