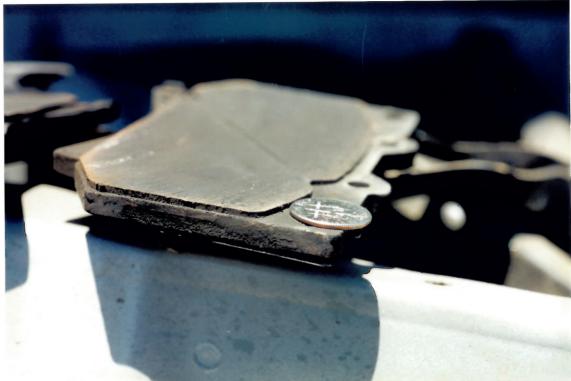

Your vehicle was inspected by one of our field technicians on October 27, 2005 at Toyota of Morena Valley. The Lower Control Arm was severely bent in the upward direction. The Ball Joint retaining nut and a severed portion of the Ball Joint were still intact and no failure of the Ball Joint was observed. The distention of the Lower Control Arm would indicate that the Ball Joint fractured from a severe lateral force. The Master Cylinder cap was not present and the reservoir was empty. It was noted that the brake line was severed on the front driver's side. It was determined that the brake fluid evacuated after the accident.