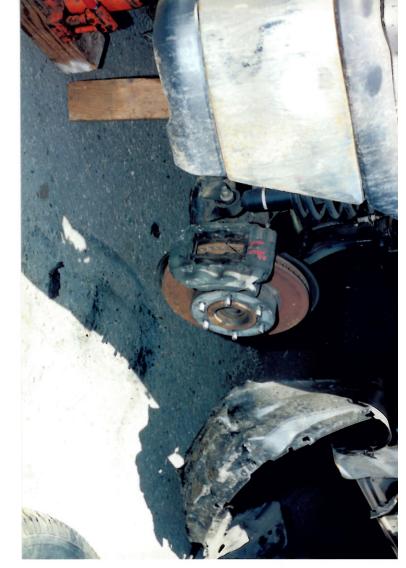

Your vehicle was inspected by one of our field technicians on October 27, 2005 at Toyota of Morena Valley. The Lower Control Arm was severely bent in the upward direction. The Ball Joint retaining nut and a severed portion of the Ball Joint were still intact and no failure of the Ball Joint was observed. The distention of the Lower Control Arm would indicate that the Ball Joint fractured from a severe lateral force. The Master Cylinder cap was not present and the reservoir was empty. It was noted that the brake line was severed on the front driver's side. It was determined that the brake fluid evacuated after the accident.