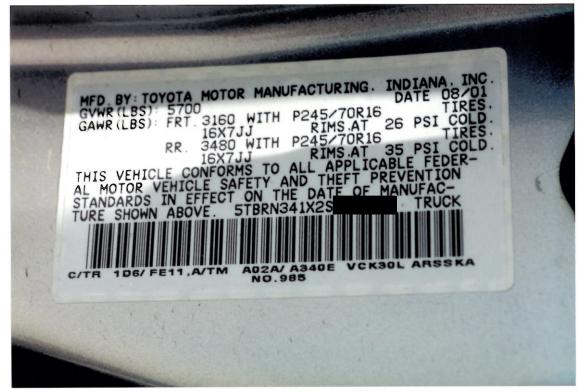

FCRP Bushings/Ball Joints- Suspension

Component: Condition: VIN:

Other-Please Specify 5TBRT34122S

Dofu: Current Miles: Incident Miles: Model Year: Model Name: 08/04/2002 35000 35000 2002 Tundra Los Angele

### Case Summary:

Case Title: Case Type: Contact Method: Cust Attitude: Coding Type:

Accident Phone To Pursue Legal Acti

Product; FCRP; Brakes; Inoperative

Category: Problem Area: Component: Condition:

Product FCRP Brakes Inoperative 5TBRN341X2S 10/22/01