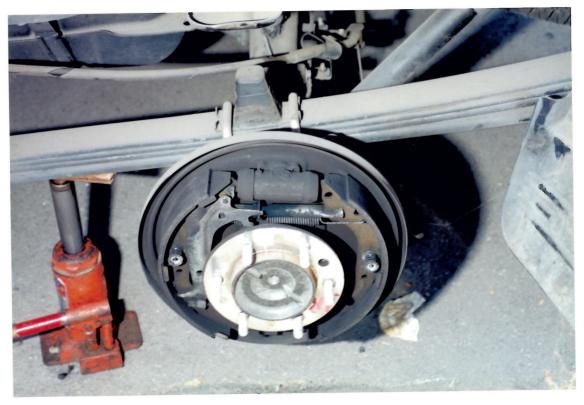

Your vehicle was inspected by one of our field technicians on October 27, 2005 at Toyota of Morena Valley. The Lower Control Arm was severely bent in the upward direction. The Ball Joint retaining nut and a severed portion of the Ball Joint were still intact and no failure of the Ball Joint was observed. The distention of the Lower Control Arm would indicate that the Ball Joint fractured from a severe lateral force. The Master Cylinder cap was not present and the reservoir was empty. It was noted that the brake line was severed on the front driver's side. It was determined that the brake fluid evacuated after the accident.