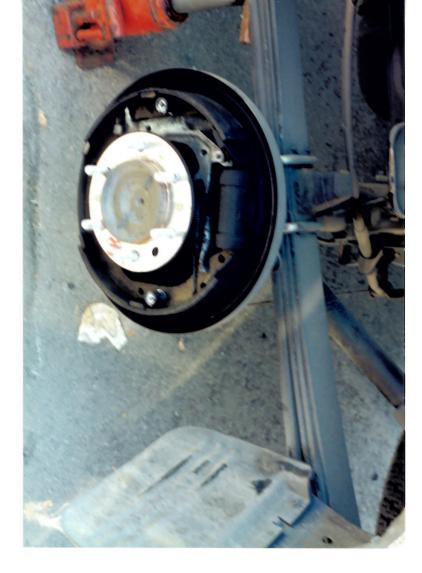

Your vehicle was inspected by one of our field technicians on October 27, 2005 at Toyota of Morena Valley. The Lower Control Arm was severely bent in the upward direction. The Ball Joint retaining nut and a severed portion of the Ball Joint were still intact and no failure of the Ball Joint was observed. The distention of the Lower Control Arm would indicate that the Ball Joint fractured from a severe lateral force. The Master Cylinder cap was not present and the reservoir was empty. It was noted that the brake line was severed on the front driver's side. It was determined that the brake fluid evacuated after the accident.