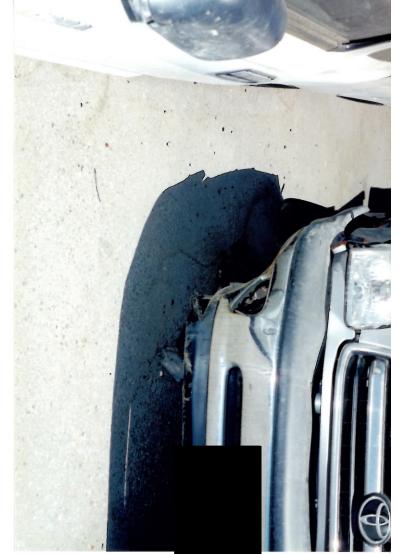

Your vehicle was inspected by one of our field technicians on October 27, 2005 at Toyota of Morena Valley. The Lower Control Arm was severely bent in the upward direction. The Ball Joint retaining nut and a severed portion of the Ball Joint were still intact and no failure of the Ball Joint was observed. The distention of the Lower Control Arm would indicate that the Ball Joint fractured from a severe lateral force. The Master Cylinder cap was not present and the reservoir was empty. It was noted that the brake line was severed on the front driver's side. It was determined that the brake fluid evacuated after the accident.