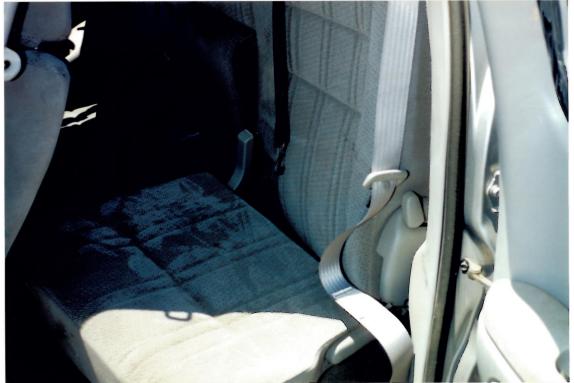

\*\*\* NOTES 10/10/2005 05:06:46 PM MCervantes1 <<<a manufacturing concern. Cust sts veh currently at cust home but willing to take veh to Moreno Valley

Toyota. Cust sks to be contact a few days prior to inspection to make the necessary arrangements to have veh taken to dlr. LEGAL REQUEST FCRP WITH MANY INTERIOR & EXTERIOR PHOTOS.

Your vehicle was inspected by one of our field technicians on October 27, 2005 at Toyota of Morena Valley. The Lower Control Arm was severely bent in the upward direction. The Ball Joint retaining nut and a severed portion of the Ball Joint were still intact and no failure of the Ball Joint was observed. The distention of the Lower Control Arm would indicate that the Ball Joint fractured from a severe lateral force. The Master Cylinder cap was not present and the reservoir was empty. It was noted that the brake line was severed on the front driver's side. It was determined that the brake fluid evacuated after the accident.