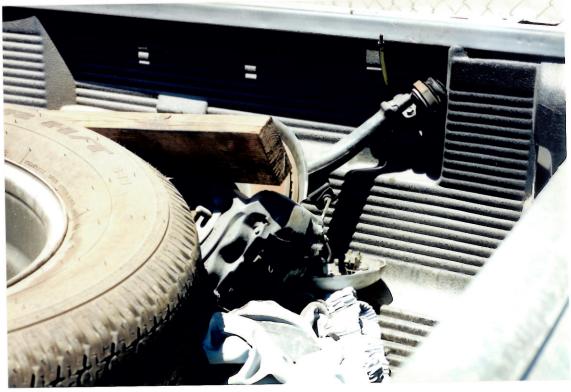

Your vehicle was inspected by one of our field technicians on October 27, 2005 at Toyota of Morena Valley. The Lower Control Arm was severely bent in the upward direction. The Ball Joint retaining nut and a severed portion of the Ball Joint were still intact and no failure of the Ball Joint was observed. The distention of the Lower Control Arm would indicate that the Ball Joint fractured from a severe lateral force. The Master Cylinder cap was not present and the reservoir was empty. It was noted that the brake line was severed on the front driver's side. It was determined that the brake fluid evacuated after the accident.