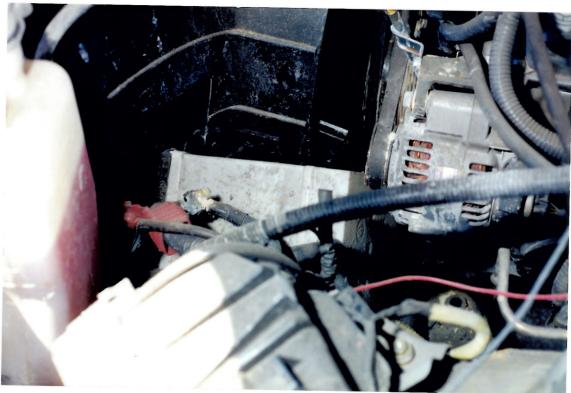

Your vehicle was inspected by one of our field technicians on October 27, 2005 at Toyota of Morena Valley. The Lower Control Arm was severely bent in the upward direction. The Ball Joint retaining nut and a severed portion of the Ball Joint were still intact and no failure of the Ball Joint was observed. The distention of the Lower Control Arm would indicate that the Ball Joint fractured from a severe lateral force. The Master Cylinder cap was not present and the reservoir was empty. It was noted that the brake line was severed on the front driver's side. It was determined that the brake fluid evacuated after the accident.