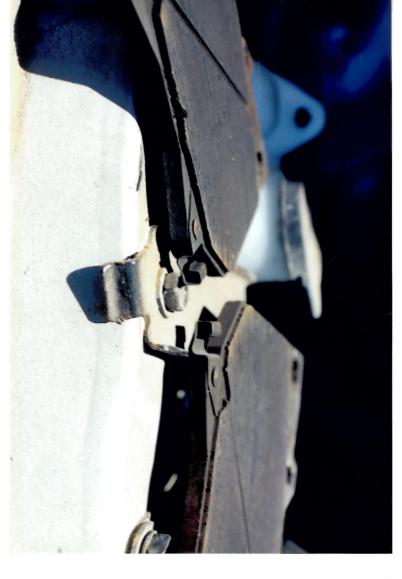

Your vehicle was inspected by one of our field technicians on October 27, 2005 at Toyota of Morena Valley. The Lower Control Arm was severely bent in the upward direction. The Ball Joint retaining nut and a severed portion of the Ball Joint were still intact and no failure of the Ball Joint was observed. The distention of the Lower Control Arm would indicate that the Ball Joint fractured from a severe lateral force. The Master Cylinder cap was not present and the reservoir was empty. It was noted that the brake line was severed on the front driver's side. It was determined that the brake fluid evacuated after the accident.