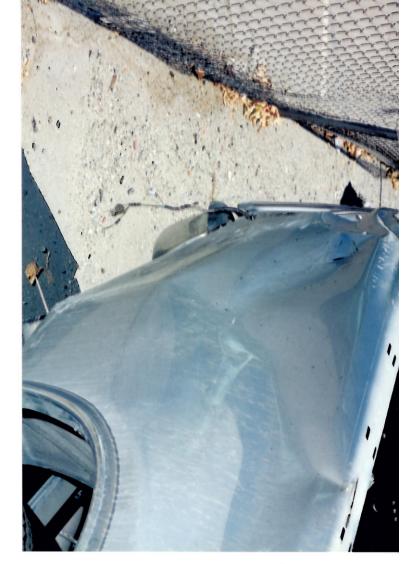

Your vehicle was inspected by one of our field technicians on October 27, 2005 at Toyota of Morena Valley. The Lower Control Arm was severely bent in the upward direction. The Ball Joint retaining nut and a severed portion of the Ball Joint were still intact and no failure of the Ball Joint was observed. The distention of the Lower Control Arm would indicate that the Ball Joint fractured from a severe lateral force. The Master Cylinder cap was not present and the reservoir was empty. It was noted that the brake line was severed on the front driver's side. It was determined that the brake fluid evacuated after the accident.