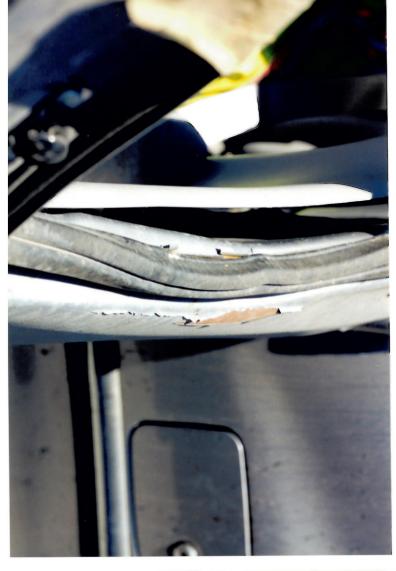

\*\*\* NOTES 10/10/2005 05:06:46 PM MCervantes1 <<<a manufacturing concern. Cust sts veh currently at cust home but willing to take veh to Moreno Valley

Toyota. Cust sks to be contact a few days prior to inspection to make the necessary arrangements to have veh taken to dlr. LEGAL REQUEST FCRP WITH MANY INTERIOR & EXTERIOR PHOTOS.

Your vehicle was inspected by one of our field technicians on October 27, 2005 at Toyota of Morena Valley. The Lower Control Arm was severely bent in the upward direction. The Ball Joint retaining nut and a severed portion of the Ball Joint were still intact and no failure of the Ball Joint was observed. The distention of the Lower Control Arm would indicate that the Ball Joint fractured from a severe lateral force. The Master Cylinder cap was not present and the reservoir was empty. It was noted that the brake line was severed on the front driver's side. It was determined that the brake fluid evacuated after the accident.