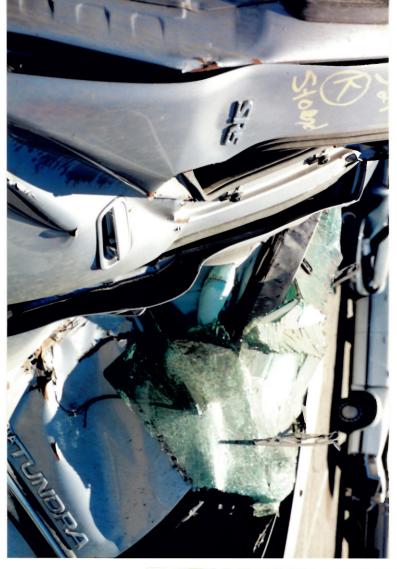

This letter is in response to your recent communication with Customer Relations Department in regards to the above referenced incident.

It is our understanding that you reported that you were operating the vehicle when there was an animal in the road as you attempted to swerve around it you heard a loud noise and the brakes would not engage.

Your vehicle was inspected by one of our field technicians on October 27, 2005 at Toyota of Morena Valley. The Lower Control Arm was severely bent in the upward direction. The Ball Joint retaining nut and a severed portion of the Ball Joint were still intact and no failure of the Ball Joint was observed. The distention of the Lower Control Arm would indicate that the Ball Joint fractured from a severe lateral force. The Master Cylinder cap was not present and the reservoir was empty. It was noted that the brake line was severed on the front driver's side. It was determined that the brake fluid evacuated after the accident.