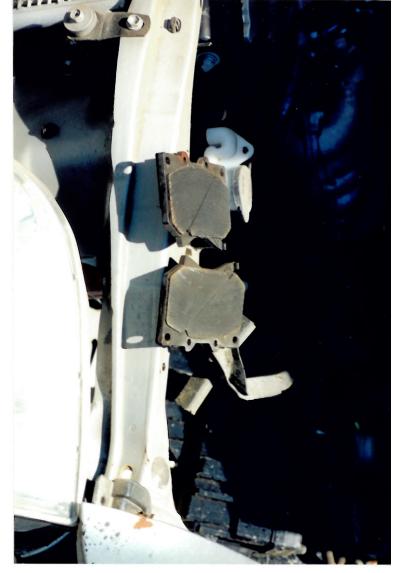

Your vehicle was inspected by one of our field technicians on October 27, 2005 at Toyota of Morena Valley. The Lower Control Arm was severely bent in the upward direction. The Ball Joint retaining nut and a severed portion of the Ball Joint were still intact and no failure of the Ball Joint was observed. The distention of the Lower Control Arm would indicate that the Ball Joint fractured from a severe lateral force. The Master Cylinder cap was not present and the reservoir was empty. It was noted that the brake line was severed on the front driver's side. It was determined that the brake fluid evacuated after the accident.