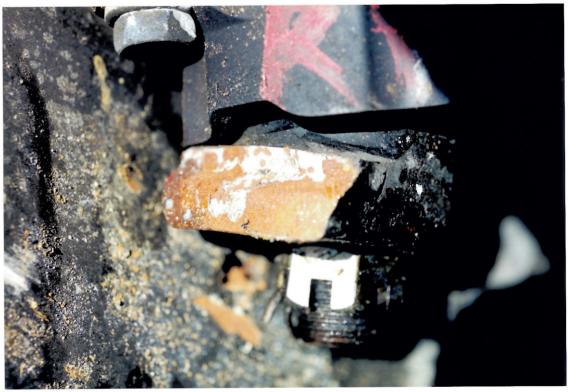

Your vehicle was inspected by one of our field technicians on October 27, 2005 at Toyota of Morena Valley. The Lower Control Arm was severely bent in the upward direction. The Ball Joint retaining nut and a severed portion of the Ball Joint were still intact and no failure of the Ball Joint was observed. The distention of the Lower Control Arm would indicate that the Ball Joint fractured from a severe lateral force. The Master Cylinder cap was not present and the reservoir was empty. It was noted that the brake line was severed on the front driver's side. It was determined that the brake fluid evacuated after the accident.