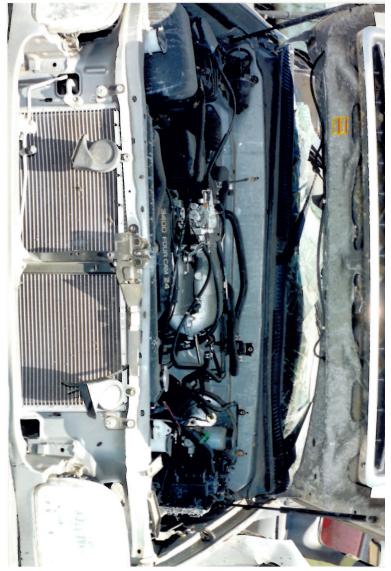

Your vehicle was inspected by one of our field technicians on October 27, 2005 at Toyota of Morena Valley. The Lower Control Arm was severely bent in the upward direction. The Ball Joint retaining nut and a severed portion of the Ball Joint were still intact and no failure of the Ball Joint was observed. The distention of the Lower Control Arm would indicate that the Ball Joint fractured from a severe lateral force. The Master Cylinder cap was not present and the reservoir was empty. It was noted that the brake line was severed on the front driver's side. It was determined that the brake fluid evacuated after the accident.