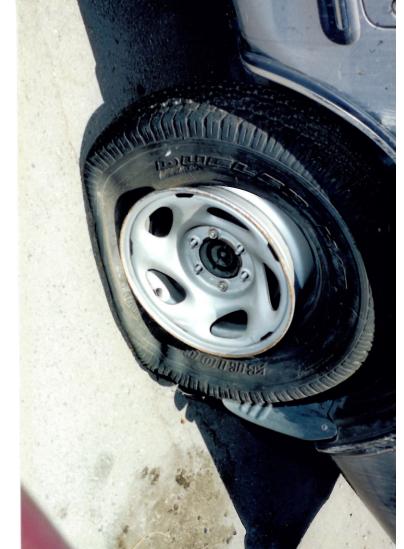

\*\*\* NOTES 09/29/2005 09:17:09 AM MCervantes1

+OUTGOING CUST CALL+

Nor attempted to call cust & phone busy.

\*\*\* NOTES 10/10/2005 05:05:26 PM MCervantes1

SPANISH CALLER: Mr. sts there was a dead animal on the road sts attempted to swerve & heard a loud noise in doing so & brakes did not engage. Cust sts veh rolled over. Cust one of the wheels & tire came off. Cust fls accident was due to ssc 50 J for ball joints & or brake failure. Cust sts veh is totaled & did not have insurance at at the time. Cust sks veh to be inspected & toyota to assit in repair or replacement of veh as it may have been due to

Your vehicle was inspected by one of our field technicians on October 27, 2005 at Toyota of Morena Valley. The Lower Control Arm was severely bent in the upward direction. The Ball Joint retaining nut and a severed portion of the Ball Joint were still intact and no failure of the Ball Joint was observed. The distention of the Lower Control Arm would indicate that the Ball Joint fractured from a severe lateral force. The Master Cylinder cap was not present and the reservoir was empty. It was noted that the brake line was severed on the front driver's side. It was determined that the brake fluid evacuated after the accident.