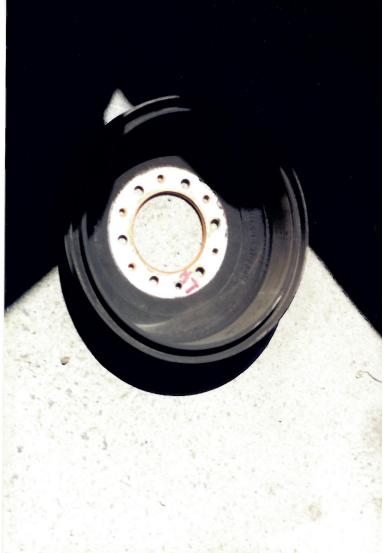

Your vehicle was inspected by one of our field technicians on October 27, 2005 at Toyota of Morena Valley. The Lower Control Arm was severely bent in the upward direction. The Ball Joint retaining nut and a severed portion of the Ball Joint were still intact and no failure of the Ball Joint was observed. The distention of the Lower Control Arm would indicate that the Ball Joint fractured from a severe lateral force. The Master Cylinder cap was not present and the reservoir was empty. It was noted that the brake line was severed on the front driver's side. It was determined that the brake fluid evacuated after the accident.