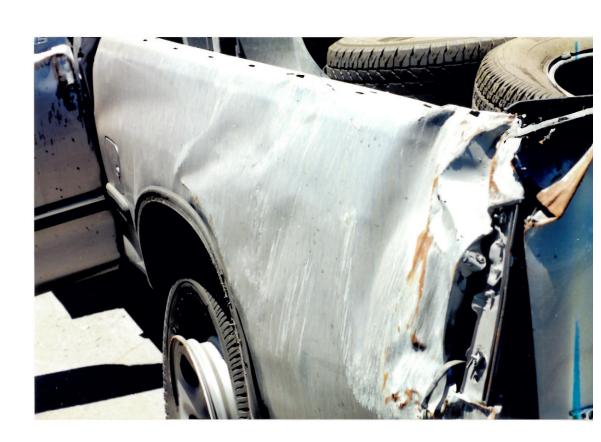

Your vehicle was inspected by one of our field technicians on October 27, 2005 at Toyota of Morena Valley. The Lower Control Arm was severely bent in the upward direction. The Ball Joint retaining nut and a severed portion of the Ball Joint were still intact and no failure of the Ball Joint was observed. The distention of the Lower Control Arm would indicate that the Ball Joint fractured from a severe lateral force. The Master Cylinder cap was not present and the reservoir was empty. It was noted that the brake line was severed on the front driver's side. It was determined that the brake fluid evacuated after the accident.