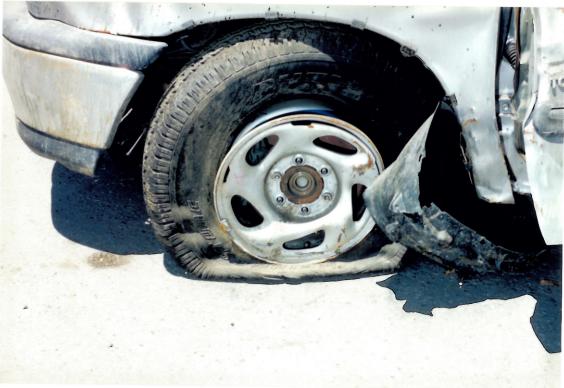

Your vehicle was inspected by one of our field technicians on October 27, 2005 at Toyota of Morena Valley. The Lower Control Arm was severely bent in the upward direction. The Ball Joint retaining nut and a severed portion of the Ball Joint were still intact and no failure of the Ball Joint was observed. The distention of the Lower Control Arm would indicate that the Ball Joint fractured from a severe lateral force. The Master Cylinder cap was not present and the reservoir was empty. It was noted that the brake line was severed on the front driver's side. It was determined that the brake fluid evacuated after the accident.