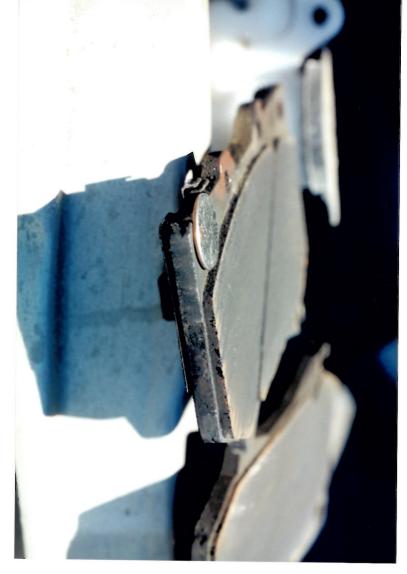

Your vehicle was inspected by one of our field technicians on October 27, 2005 at Toyota of Morena Valley. The Lower Control Arm was severely bent in the upward direction. The Ball Joint retaining nut and a severed portion of the Ball Joint were still intact and no failure of the Ball Joint was observed. The distention of the Lower Control Arm would indicate that the Ball Joint fractured from a severe lateral force. The Master Cylinder cap was not present and the reservoir was empty. It was noted that the brake line was severed on the front driver's side. It was determined that the brake fluid evacuated after the accident.