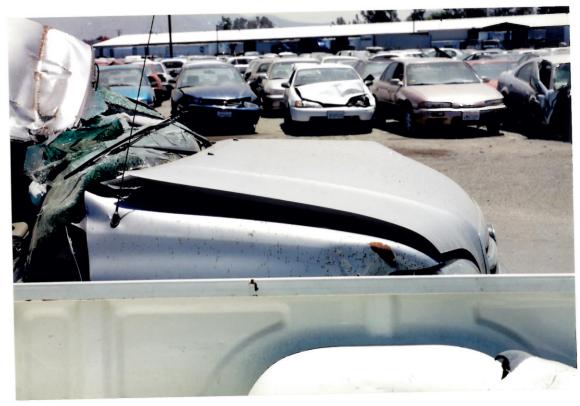

\*\*\* NOTES 10/10/2005 05:06:46 PM MCervantes1 <<<a manufacturing concern. Cust sts veh currently at cust home but willing to take veh to Moreno Valley

Toyota. Cust sks to be contact a few days prior to inspection to make the necessary arrangements to have veh taken to dlr. LEGAL REQUEST FCRP WITH MANY INTERIOR & EXTERIOR PHOTOS.

Your vehicle was inspected by one of our field technicians on October 27, 2005 at Toyota of Morena Valley. The Lower Control Arm was severely bent in the upward direction. The Ball Joint retaining nut and a severed portion of the Ball Joint were still intact and no failure of the Ball Joint was observed. The distention of the Lower Control Arm would indicate that the Ball Joint fractured from a severe lateral force. The Master Cylinder cap was not present and the reservoir was empty. It was noted that the brake line was severed on the front driver's side. It was determined that the brake fluid evacuated after the accident.