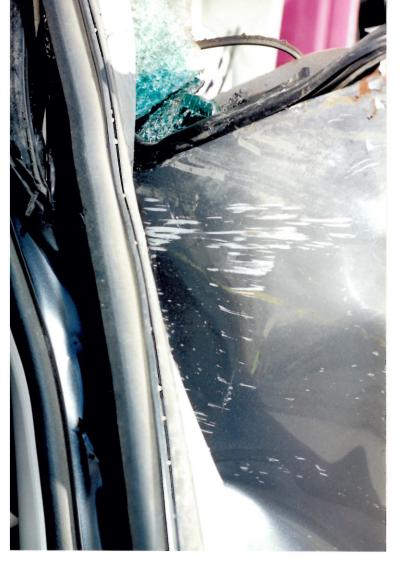

Your vehicle was inspected by one of our field technicians on October 27, 2005 at Toyota of Morena Valley. The Lower Control Arm was severely bent in the upward direction. The Ball Joint retaining nut and a severed portion of the Ball Joint were still intact and no failure of the Ball Joint was observed. The distention of the Lower Control Arm would indicate that the Ball Joint fractured from a severe lateral force. The Master Cylinder cap was not present and the reservoir was empty. It was noted that the brake line was severed on the front driver's side. It was determined that the brake fluid evacuated after the accident.