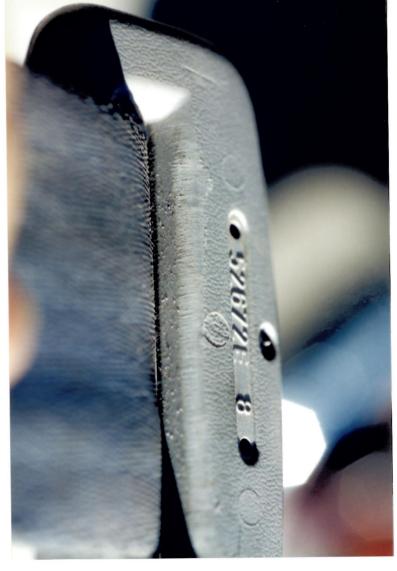

\*\*\* NOTES 10/10/2005 05:06:46 PM MCervantes1 <<<a manufacturing concern. Cust sts veh currently at cust home but willing to take veh to Moreno Valley

Toyota. Cust sks to be contact a few days prior to inspection to make the necessary arrangements to have veh taken to dlr. LEGAL REQUEST FCRP WITH MANY INTERIOR & EXTERIOR PHOTOS.

Your vehicle was inspected by one of our field technicians on October 27, 2005 at Toyota of Morena Valley. The Lower Control Arm was severely bent in the upward direction. The Ball Joint retaining nut and a severed portion of the Ball Joint were still intact and no failure of the Ball Joint was observed. The distention of the Lower Control Arm would indicate that the Ball Joint fractured from a severe lateral force. The Master Cylinder cap was not present and the reservoir was empty. It was noted that the brake line was severed on the front driver's side. It was determined that the brake fluid evacuated after the accident.