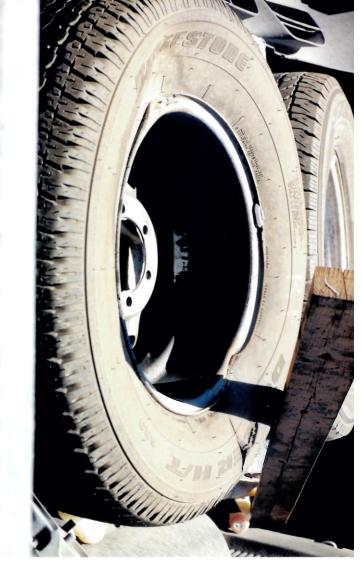

Your vehicle was inspected by one of our field technicians on October 27, 2005 at Toyota of Morena Valley. The Lower Control Arm was severely bent in the upward direction. The Ball Joint retaining nut and a severed portion of the Ball Joint were still intact and no failure of the Ball Joint was observed. The distention of the Lower Control Arm would indicate that the Ball Joint fractured from a severe lateral force. The Master Cylinder cap was not present and the reservoir was empty. It was noted that the brake line was severed on the front driver's side. It was determined that the brake fluid evacuated after the accident.