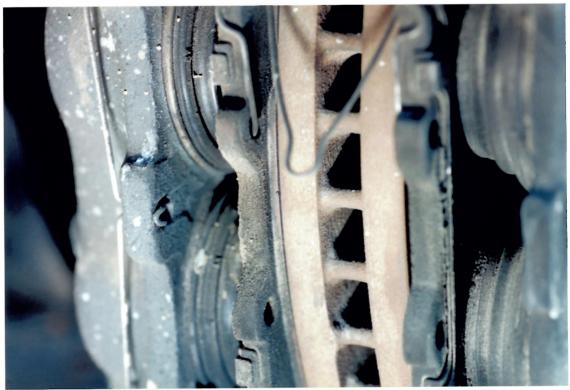

Your vehicle was inspected by one of our field technicians on October 27, 2005 at Toyota of Morena Valley. The Lower Control Arm was severely bent in the upward direction. The Ball Joint retaining nut and a severed portion of the Ball Joint were still intact and no failure of the Ball Joint was observed. The distention of the Lower Control Arm would indicate that the Ball Joint fractured from a severe lateral force. The Master Cylinder cap was not present and the reservoir was empty. It was noted that the brake line was severed on the front driver's side. It was determined that the brake fluid evacuated after the accident.