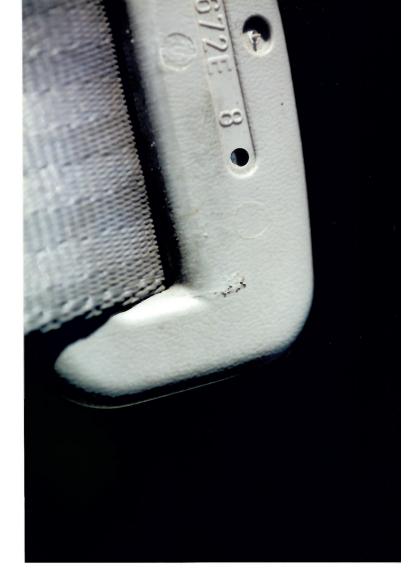

\*\*\* NOTES 10/10/2005 05:06:46 PM MCervantes1 <<<a manufacturing concern. Cust sts veh currently at cust home but willing to take veh to Moreno Valley

Toyota. Cust sks to be contact a few days prior to inspection to make the necessary arrangements to have veh taken to dlr. LEGAL REQUEST FCRP WITH MANY INTERIOR & EXTERIOR PHOTOS.

Your vehicle was inspected by one of our field technicians on October 27, 2005 at Toyota of Morena Valley. The Lower Control Arm was severely bent in the upward direction. The Ball Joint retaining nut and a severed portion of the Ball Joint were still intact and no failure of the Ball Joint was observed. The distention of the Lower Control Arm would indicate that the Ball Joint fractured from a severe lateral force. The Master Cylinder cap was not present and the reservoir was empty. It was noted that the brake line was severed on the front driver's side. It was determined that the brake fluid evacuated after the accident.