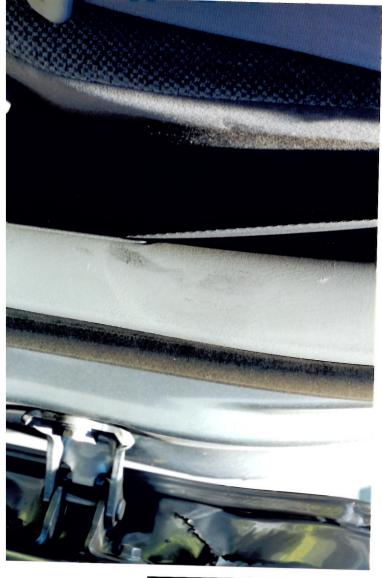

Your vehicle was inspected by one of our field technicians on October 27, 2005 at Toyota of Morena Valley. The Lower Control Arm was severely bent in the upward direction. The Ball Joint retaining nut and a severed portion of the Ball Joint were still intact and no failure of the Ball Joint was observed. The distention of the Lower Control Arm would indicate that the Ball Joint fractured from a severe lateral force. The Master Cylinder cap was not present and the reservoir was empty. It was noted that the brake line was severed on the front driver's side. It was determined that the brake fluid evacuated after the accident.