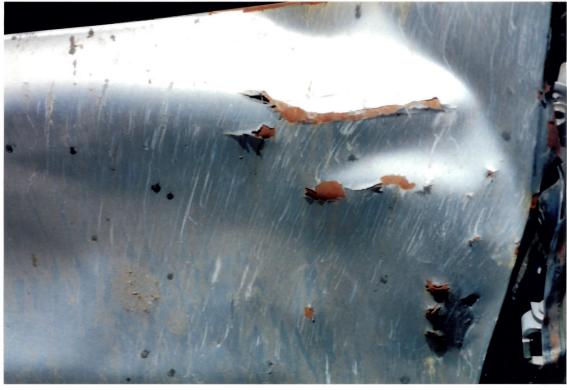

Your vehicle was inspected by one of our field technicians on October 27, 2005 at Toyota of Morena Valley. The Lower Control Arm was severely bent in the upward direction. The Ball Joint retaining nut and a severed portion of the Ball Joint were still intact and no failure of the Ball Joint was observed. The distention of the Lower Control Arm would indicate that the Ball Joint fractured from a severe lateral force. The Master Cylinder cap was not present and the reservoir was empty. It was noted that the brake line was severed on the front driver's side. It was determined that the brake fluid evacuated after the accident.