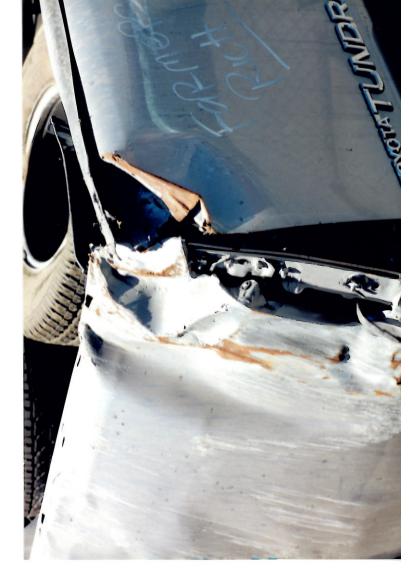

This letter is in response to your recent communication with Customer Relations Department in regards to the above referenced incident.

It is our understanding that you reported that you were operating the vehicle when there was an animal in the road as you attempted to swerve around it you heard a loud noise and the brakes would not engage.

Your vehicle was inspected by one of our field technicians on October 27, 2005 at Toyota of Morena Valley. The Lower Control Arm was severely bent in the upward direction. The Ball Joint retaining nut and a severed portion of the Ball Joint were still intact and no failure of the Ball Joint was observed. The distention of the Lower Control Arm would indicate that the Ball Joint fractured from a severe lateral force. The Master Cylinder cap was not present and the reservoir was empty. It was noted that the brake line was severed on the front driver's side. It was determined that the brake fluid evacuated after the accident.

We are very sorry about this most unfortunate incident however based on our inspection of the vehicle it has been determined it was not the result of any type of manufacturing defect. Thank you for allowing us to address your concerns.