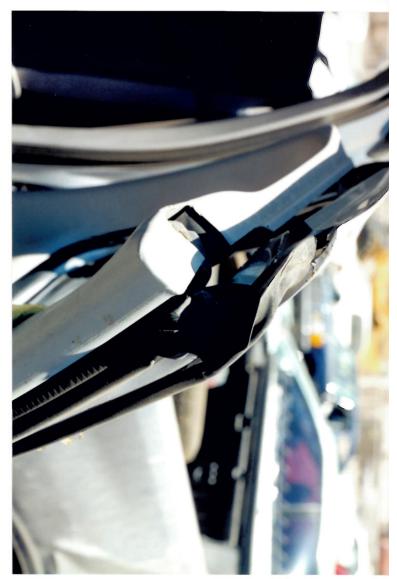

Your vehicle was inspected by one of our field technicians on October 27, 2005 at Toyota of Morena Valley. The Lower Control Arm was severely bent in the upward direction. The Ball Joint retaining nut and a severed portion of the Ball Joint were still intact and no failure of the Ball Joint was observed. The distention of the Lower Control Arm would indicate that the Ball Joint fractured from a severe lateral force. The Master Cylinder cap was not present and the reservoir was empty. It was noted that the brake line was severed on the front driver's side. It was determined that the brake fluid evacuated after the accident.