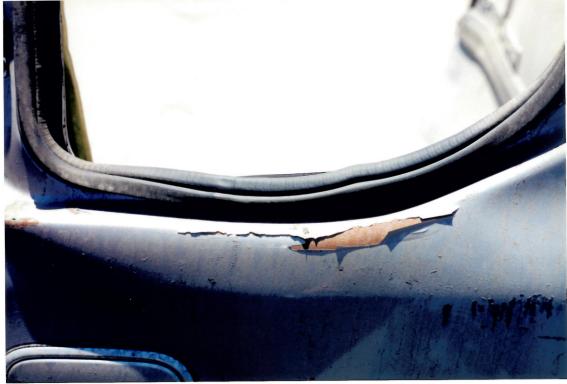

Your vehicle was inspected by one of our field technicians on October 27, 2005 at Toyota of Morena Valley. The Lower Control Arm was severely bent in the upward direction. The Ball Joint retaining nut and a severed portion of the Ball Joint were still intact and no failure of the Ball Joint was observed. The distention of the Lower Control Arm would indicate that the Ball Joint fractured from a severe lateral force. The Master Cylinder cap was not present and the reservoir was empty. It was noted that the brake line was severed on the front driver's side. It was determined that the brake fluid evacuated after the accident.