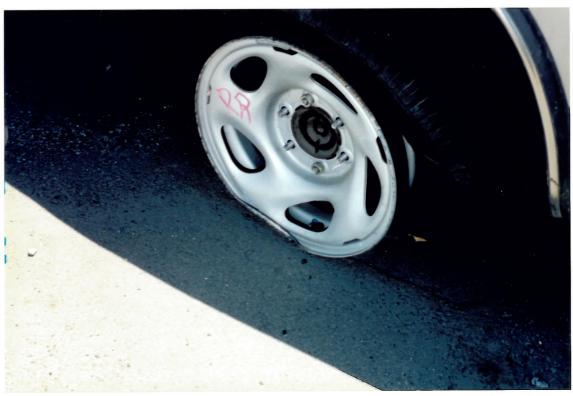

Your vehicle was inspected by one of our field technicians on October 27, 2005 at Toyota of Morena Valley. The Lower Control Arm was severely bent in the upward direction. The Ball Joint retaining nut and a severed portion of the Ball Joint were still intact and no failure of the Ball Joint was observed. The distention of the Lower Control Arm would indicate that the Ball Joint fractured from a severe lateral force. The Master Cylinder cap was not present and the reservoir was empty. It was noted that the brake line was severed on the front driver's side. It was determined that the brake fluid evacuated after the accident.