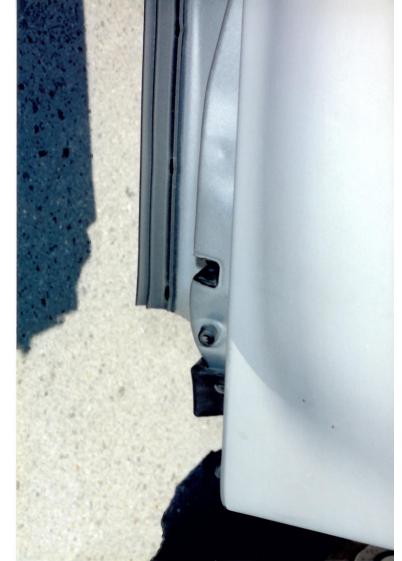

Your vehicle was inspected by one of our field technicians on October 27, 2005 at Toyota of Morena Valley. The Lower Control Arm was severely bent in the upward direction. The Ball Joint retaining nut and a severed portion of the Ball Joint were still intact and no failure of the Ball Joint was observed. The distention of the Lower Control Arm would indicate that the Ball Joint fractured from a severe lateral force. The Master Cylinder cap was not present and the reservoir was empty. It was noted that the brake line was severed on the front driver's side. It was determined that the brake fluid evacuated after the accident.