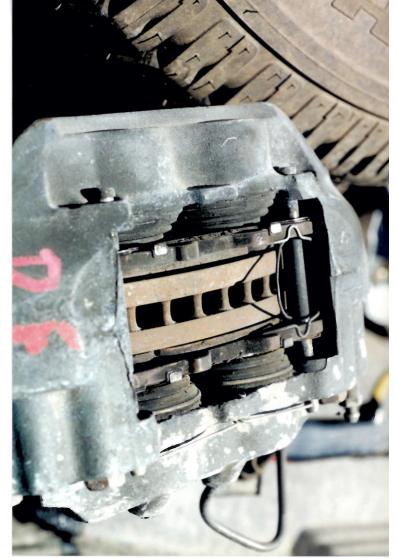

Your vehicle was inspected by one of our field technicians on October 27, 2005 at Toyota of Morena Valley. The Lower Control Arm was severely bent in the upward direction. The Ball Joint retaining nut and a severed portion of the Ball Joint were still intact and no failure of the Ball Joint was observed. The distention of the Lower Control Arm would indicate that the Ball Joint fractured from a severe lateral force. The Master Cylinder cap was not present and the reservoir was empty. It was noted that the brake line was severed on the front driver's side. It was determined that the brake fluid evacuated after the accident.