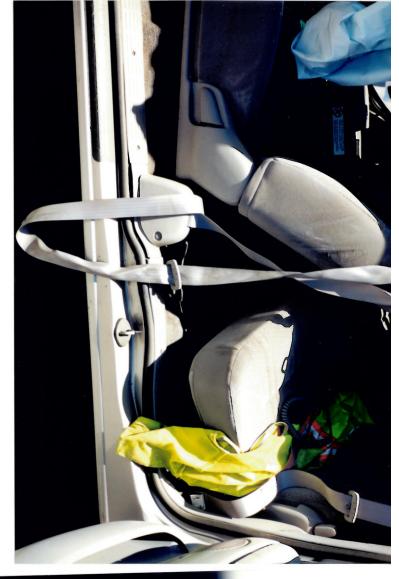

### Case History:

Customer Seeks: CAC Stated:

damages & trauma & medical

Customer will recieve contact w/in 3 bus days to arrange for inspection of veh

\*\*\* PHONE LOG 04/08/2002 04:45:08 PM NWilson
Cust (Farmers Ins-Cust of the state of due to brake failure. Cust sts date of first accident was 1/17/02 & second was 3/24/01. Cust sts veh is currently in condition that followed incident. Cust sts Jennifer Soto-daughter & two other persons involved in incident. Ms. was driving veh & sts was wearing seat belts. Cust sts other two passangers were not wearing seat belt & were ejected from veh>>>>

\*\*\* NOTES 04/08/2002 04:45:30 PM NWilson

>>>> one passanger coma for 8 days & f/u conditions not yet determined. Other passanger is paralysed from waist down. Cust sts no other vehs involved. PLEASE CONTACT JEFF AT INS CO FOR F/U (909-514-2695). LEGAL REQUEST FCRP WITH MANY INTERIOR & EXTERIOR PHOTOS