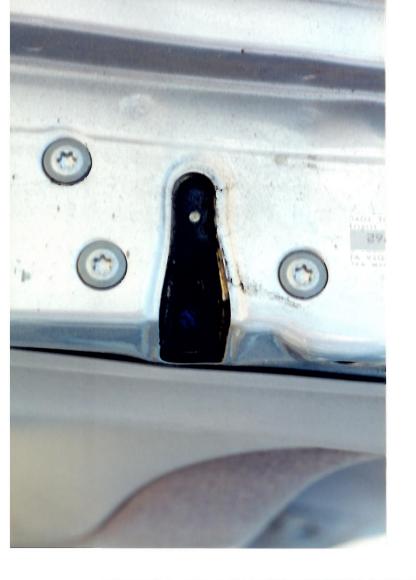

Your vehicle was inspected by one of our field technicians on October 27, 2005 at Toyota of Morena Valley. The Lower Control Arm was severely bent in the upward direction. The Ball Joint retaining nut and a severed portion of the Ball Joint were still intact and no failure of the Ball Joint was observed. The distention of the Lower Control Arm would indicate that the Ball Joint fractured from a severe lateral force. The Master Cylinder cap was not present and the reservoir was empty. It was noted that the brake line was severed on the front driver's side. It was determined that the brake fluid evacuated after the accident.