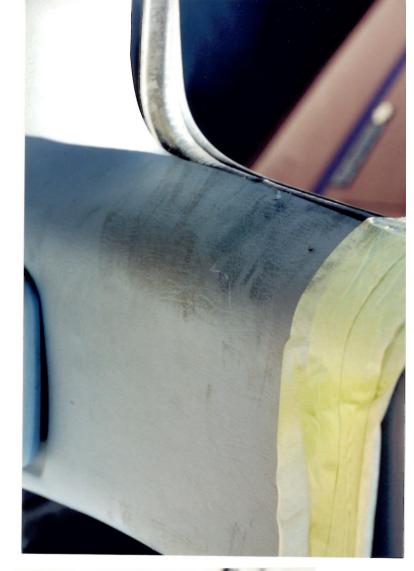

\*\*\* NOTES 10/10/2005 05:06:46 PM MCervantes1 <<<a manufacturing concern. Cust sts veh currently at cust home but willing to take veh to Moreno Valley

Toyota. Cust sks to be contact a few days prior to inspection to make the necessary arrangements to have veh taken to dlr. LEGAL REQUEST FCRP WITH MANY INTERIOR & EXTERIOR PHOTOS.

Your vehicle was inspected by one of our field technicians on October 27, 2005 at Toyota of Morena Valley. The Lower Control Arm was severely bent in the upward direction. The Ball Joint retaining nut and a severed portion of the Ball Joint were still intact and no failure of the Ball Joint was observed. The distention of the Lower Control Arm would indicate that the Ball Joint fractured from a severe lateral force. The Master Cylinder cap was not present and the reservoir was empty. It was noted that the brake line was severed on the front driver's side. It was determined that the brake fluid evacuated after the accident.