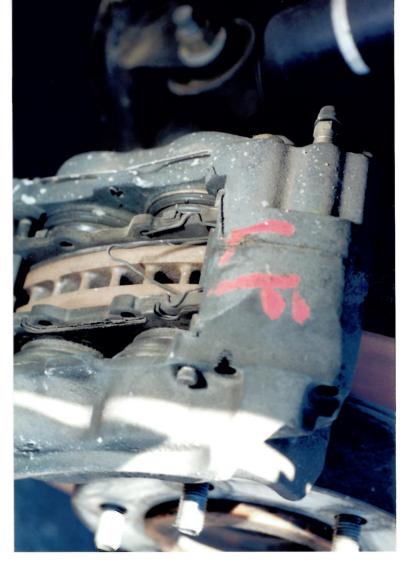

Your vehicle was inspected by one of our field technicians on October 27, 2005 at Toyota of Morena Valley. The Lower Control Arm was severely bent in the upward direction. The Ball Joint retaining nut and a severed portion of the Ball Joint were still intact and no failure of the Ball Joint was observed. The distention of the Lower Control Arm would indicate that the Ball Joint fractured from a severe lateral force. The Master Cylinder cap was not present and the reservoir was empty. It was noted that the brake line was severed on the front driver's side. It was determined that the brake fluid evacuated after the accident.