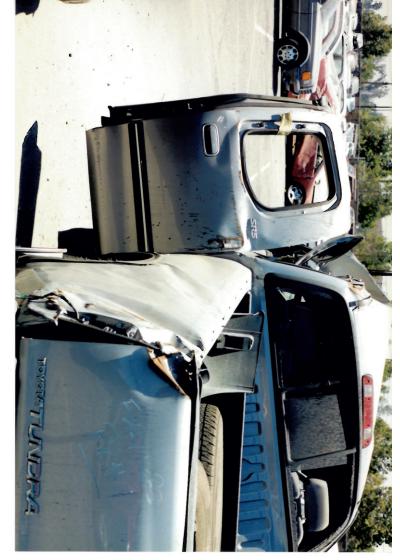

\*\*\* NOTES 09/29/2005 09:17:09 AM MCervantes1

+OUTGOING CUST CALL+

Nor attempted to call cust & phone busy.

\*\*\* NOTES 10/10/2005 05:05:26 PM MCervantes1

SPANISH CALLER: Mr. sts there was a dead animal on the road sts attempted to swerve & heard a loud noise in doing so & brakes did not engage. Cust sts veh rolled over. Cust one of the wheels & tire came off. Cust fls accident was due to ssc 50 J for ball joints & or brake failure. Cust sts veh is totaled & did not have insurance at at the time. Cust sks veh to be inspected & toyota to assit in repair or replacement of veh as it may have been due to

This letter is in response to your recent communication with Customer Relations Department in regards to the above referenced incident.

It is our understanding that you reported that you were operating the vehicle when there was an animal in the road as you attempted to swerve around it you heard a loud noise and the brakes would not engage.

Your vehicle was inspected by one of our field technicians on October 27, 2005 at Toyota of Morena Valley. The Lower Control Arm was severely bent in the upward direction. The Ball Joint retaining nut and a severed portion of the Ball Joint were still intact and no failure of the Ball Joint was observed. The distention of the Lower Control Arm would indicate that the Ball Joint fractured from a severe lateral force. The Master Cylinder cap was not present and the reservoir was empty. It was noted that the brake line was severed on the front driver's side. It was determined that the brake fluid evacuated after the accident.

We are very sorry about this most unfortunate incident however based on our inspection of the vehicle it has been determined it was not the result of any type of manufacturing defect. Thank you for allowing us to address your concerns.