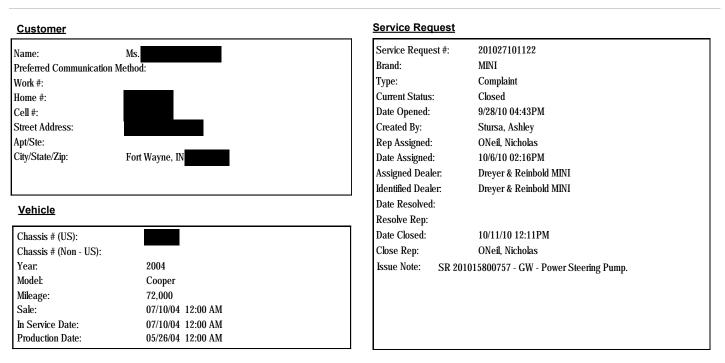

| ed: 9/21/10 01:00PM                                                              | Note Created By:                    | Tapia, Marissa               | Note Type: Customer Interaction |
| wrtr adv at this time no open<br>basis.wrtr adv cust if veh is h                                                                                                                                                          | recalls on veh-sttd MINI handles con<br>aving issues to take it to dlr for diagn | nplaints on a case by case<br>nosis | <u>&gt;</u>                  |                                 |

## Customer Service Request Detail # 201027101122



#### Code Descriptions

| SR Code | SR Code Desc                      | Main Group               | Defect Code | Defect Code Desc                                   |
|---------|-----------------------------------|--------------------------|-------------|----------------------------------------------------|
| SL17    | PRODUCT DESIGN- INQUIRY/COMPLAINT | STEERING UNIT COMPONENTS | 3200        | STEERING UNIT COMPONENTS                           |
| CO43    | NHTSA Investigation               | NHTSA Investigation      | GQ02        | NHTSA Investigation - MINI Cooper Cooper S (2004 - |

#### Solution Notes

#### Attachments

| Solution