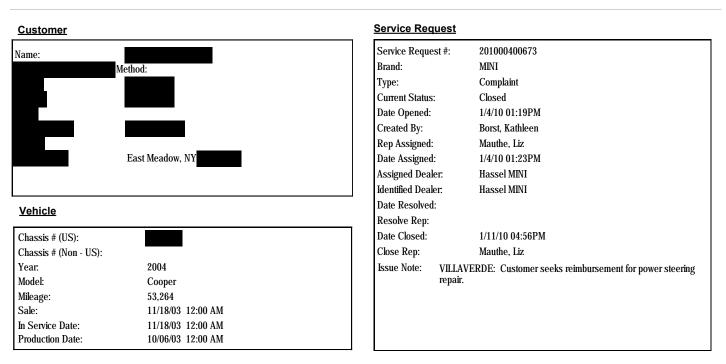

| l By: Smith, Jonathan                                                      | Note Type: Customer Interaction     |  |
| Cust stts he seeks compensation for the repair he had on the power steering pump back on<br>Nov. 10th.<br>Writer adv customer that the dealer has been involved, MINI and dlr were not able to offer<br>reimbursement, offered cust a free oil change for issues, cust declined, asked for complaint<br>to be documented. |                                                                                                                                               |                                                                            |                                     |  |

## Customer Service Request Detail # 201000400673



#### Code Descriptions

| SR Code | SR Code Desc                | Main Group               | Defect Code | Defect Code Desc         |
|---------|-----------------------------|--------------------------|-------------|--------------------------|
| SV07    | GOODWILL ASSISTANCE REQUEST | STEERING UNIT COMPONENTS | 3200        | STEERING UNIT COMPONENTS |

#### Solution Notes

| Solution                                                    |     | File Name                  | Comments |
|-------------------------------------------------------------|-----|----------------------------|----------|
| Customer will receive goodwill reimbursement of \$1,000.00. | ] [ | Biddick Mini Customer Serv |          |

| Activity Status: