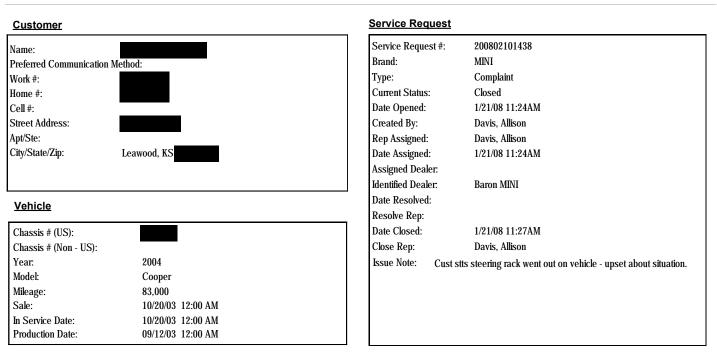

## Customer Service Request Detail # 200420800119

#### **Code Descriptions**

| SR Code | SR Code Desc            | Main Group               | Defect Code | Defect Code Desc         |
|---------|-------------------------|--------------------------|-------------|--------------------------|
| SV29    | SERVICE - PRODUCT ISSUE | STEERING UNIT COMPONENTS | 3200        | STEERING UNIT COMPONENTS |

#### Attachments

Customer said she went into MINI of Manhattan this morning and was told that car would be fixed at no charge to her. She said there is nothing further I have to do, but she is still upset that it is taking so long to fix the car. She will work with deal