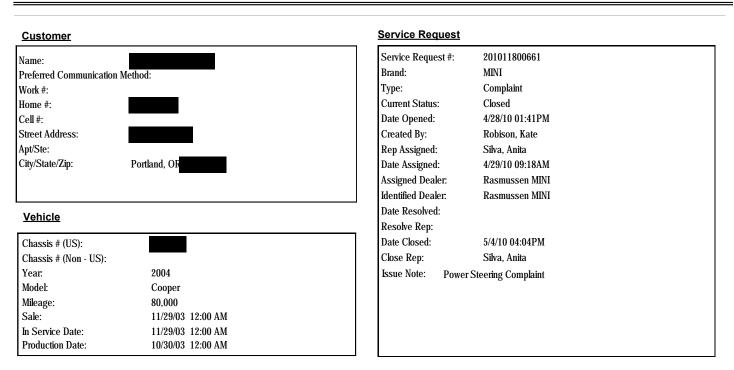

|
| 1                                                                                                                                | Note Created:                                                                                                  | Note Created By:                                                                                                | Note Type: |
|                                                                                                                                  |                                                                                                                |                                                                                                                 |            |

## Customer Service Request Detail # 201011800661



#### Code Descriptions

| SR Code | SR Code Desc                       | Main Group               | Defect Code | Defect Code Desc                          |
|---------|------------------------------------|--------------------------|-------------|-------------------------------------------|
| SL03    | OVERALL QUALITY                    | STEERING UNIT COMPONENTS | 3241        | STEERING UNIT COMPONENTS - HYDRAULICS - H |
| SV06    | TECHNICAL ASSISTANCE / INFORMATION | STEERING UNIT COMPONENTS | 3200        | STEERING UNIT COMPONENTS                  |

#### Solution Notes

#### Solution Wtr adv cust of diag from Srvc Mgr to have powering steering pump replaced. Wtr adv that issue was prev diag and no assistance will be given.

| File Name | Comments |
|-----------|----------|
|