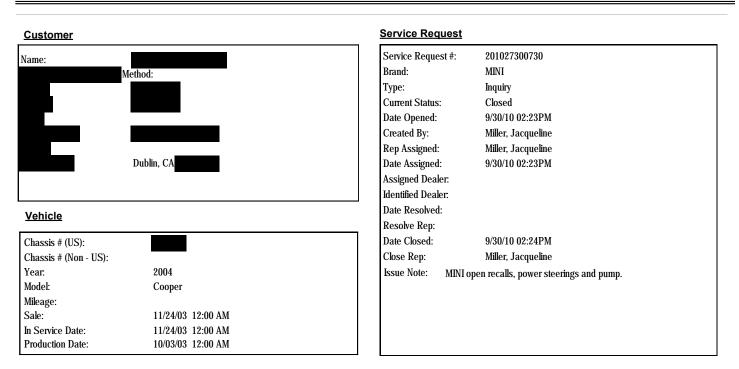

| Note Created By: R                                                                  | obinson, Leanne                                                      | Note Type: Customer Interaction     |
| cust sttd power steering pro<br>of warranty. cust inquired a<br>vehicle. wrtr adv cust that a<br>MINI dealer before we can       | blems, but has not had diagnosis fron<br>bout recalls for his vehicle. wrtr adv cu<br>Il recalls are VIN specific. wrtr adv cus<br>look into assistance. | n dealer yet, as he is out<br>st no open recalls on his<br>t we need diagnosis from |                                                                      |                                     |

## Customer Service Request Detail # 201027300730



#### **Code Descriptions**

| SR Code | SR Code Desc            | Main Group               | Defect Code | Defect Code Desc         |
|---------|-------------------------|--------------------------|-------------|--------------------------|
| SV09    | RECALL/CAMPAIGN CONTACT | STEERING UNIT COMPONENTS | 3200        | STEERING UNIT COMPONENTS |

#### Solution Notes

| Solution                                                                                                                                        |
|-------------------------------------------------------------------------------------------------------------------------------------------------|
| Wtr adv no open recalls, and if recall is deemed then owner will be made aware, adv if<br>having current concerns to bring veh to dl