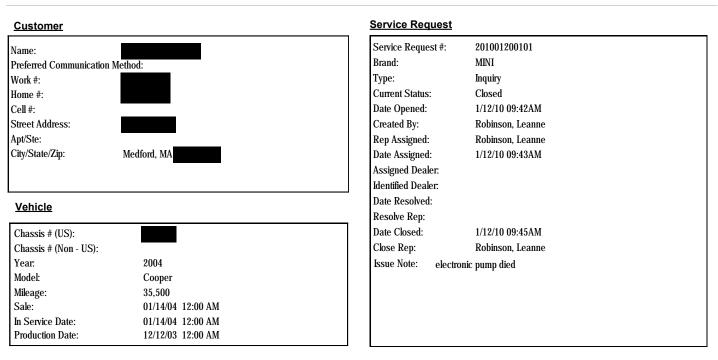

## Customer Service Request Detail # 200420800119

#### **Code Descriptions**

| SR Code | SR Code Desc            | Main Group               | Defect Code | Defect Code Desc         |
|---------|-------------------------|--------------------------|-------------|--------------------------|
| SV29    | SERVICE - PRODUCT ISSUE | STEERING UNIT COMPONENTS | 3200        | STEERING UNIT COMPONENTS |

#### Solution Notes

#### Attachments

Customer said she went into MINI of Manhattan this morning and was told that car would be fixed at no charge to her. She said there is nothing further I have to do, but she is still upset that it is taking so long to fix the car. She will work with deal