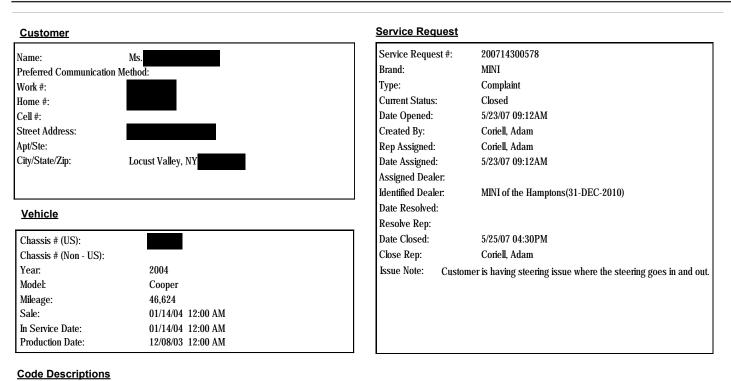

## Customer Service Request Detail # 200714300578

| SR Code | SR Code Desc    | Main Group               | Defect Code | Defect Code Desc         |
|---------|-----------------|--------------------------|-------------|--------------------------|
| SL03    | OVERALL QUALITY | STEERING UNIT COMPONENTS | 3200        | STEERING UNIT COMPONENTS |

#### Solution Notes

r

| Solution                                                                                                                            |
|-------------------------------------------------------------------------------------------------------------------------------------|
| Writer lm for chris sa to contact customer to make a service appt ( only vm i could get for mini service no had picked up the phone |