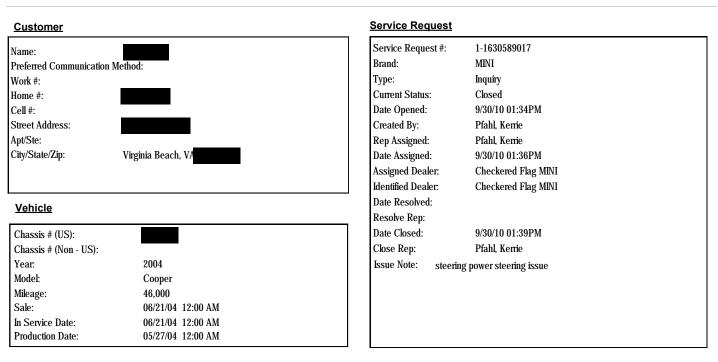

Activity Description:                  |                        | spoke with cust father Keath an | d advsd everything docume | nted under cust first and last name and last 7 of VIN. |
| noung beserption.                      |                        |                                 |                           |                                                        |
|                                        | Note Created:          | Note Created By:                |                           | Note Type:                                             |
|                                        |                        |                                 |                           |                                                        |

### Customer Service Request Detail # 1-1630589017



### **Code Descriptions**

| SR Code | SR Code Desc                       | Main Group               | Defect Code | Defect Code Desc         |
|---------|------------------------------------|--------------------------|-------------|--------------------------|
| SV06    | TECHNICAL ASSISTANCE / INFORMATION | STEERING UNIT COMPONENTS | 3200        | STEERING UNIT COMPONENTS |

#### **Solution Notes**

r

### **Attachments**

| Solution                                                                                              |   |
|-------------------------------------------------------------------------------------------------------|---|
| wrt adv the cust MINIusa is aware of the issue wrt adv cust to take the veh to the dlr to get<br>diag | t |

| File Name | Comments |
|-----------|-