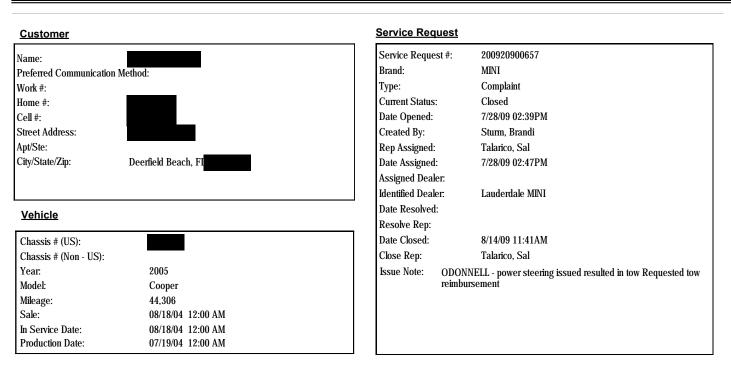

# Customer Service Request Detail # 200711303526

| Customer                           | Service Request                                                          |
|------------------------------------|--------------------------------------------------------------------------|
| Name:                              | Service Request #: 200711303526                                          |
| Preferred Communication Method:    | Brand: MINI                                                              |
| Work #:                            | Type: Complaint                                                          |
| Home #:                            | Current Status: Closed                                                   |
| Cell #:                            | Date Opened: 4/23/07 02:22PM                                             |
| Street Address:                    | Created By: Shoemaker, Amy                                               |
| Apt/Ste:                           | Rep Assigned: Shoemaker, Amy                                             |
| City/State/Zip: Chicago, IL        | Date Assigned: 4/23/07 02:22PM                                           |
|                                    | Assigned Dealer:                                                         |
|                                    | Identified Dealer:                                                       |
| Vehicle                            | Date Resolved:                                                           |
|                                    | Resolve Rep:                                                             |
| Chassis # (US):                    | Date Closed: 4/23/07 02:25PM                                             |
| Chassis # (Non - US):              | Close Rep: Shoemaker, Amy                                                |
| Year: 2005                         | Issue Note: cust stts steering locked up and veh can't be driven, req RA |
| Model: Cooper                      |                                                                          |
| Mileage:                           |                                                                          |
| Sale:                              |                                                                          |
| In Service Date:                   |                                                                          |
| Production Date: 08/26/04 12:00 AM |                                                                          |

#### Code Descriptions

| SR Code | SR Code Desc                       | Main Group               | Defect Code | Defect Code Desc         |
|---------|------------------------------------|--------------------------|-------------|--------------------------|
| SV06    | TECHNICAL ASSISTANCE / INFORMATION | STEERING UNIT COMPONENTS | 3200        | STEERING UNIT COMPONENTS |

#### Solution Notes

r-

|                                                                          | Solution                                           |
|--------------------------------------------------------------------------|----------------------------------------------------|
| writer apologized for inconvenience and to RA for additional assistance. | advs a complaint would be filed. Writer warm trans |

| File Name | Comments |
|-----------|----------|
|           |          |

| Activity Status:<br>Activity Type<br>Activity Assigned To:<br>Activity Created:<br>Activity Created By:<br>Activity Description: | Done<br>Customer Interaction<br>Shoemaker, Amy<br>4/23/07 02:23PM<br>Shoemaker, Amy<br>cust stts steering locked up and veh | ı can't be driven, req l                     | Activity Updated:<br>Activity Updated By:<br>Email From:<br>Email To:<br>RA | 4/23/07 02:24PM<br>Shoemaker, Amy |
|----------------------------------------------------------------------------------------------------------------------------------|-----------------------------------------------------------------------------------------------------------------------------|----------------------------------------------|-----------------------------------------------------------------------------|-----------------------------------|
|                                                                                                                                  | ted: 4/23/07 02:24PM<br>o the same issue occured, cust stts she had<br>ive the veh and diddn't feel safe.                   | Note Created By:<br>I to pull to the side of | -                                                                           | Note Type: Customer Interaction   |
| Activity Status:                                                                                                                 | Done                                                                                                                        |                                              | Activity Updated:                                                           | 4/23/07 02:24PM                   |
| Activity Type<br>Activity Assigned To:<br>Activity Created:<br>Activity Created By:<br>Activity Description:                     | Corporate Interaction<br>Shoemaker, Amy<br>4/23/07 02:24PM<br>Shoemaker, Amy<br>advs RA rep of customer's request.          |                                              | Activity Updated By:<br>Emal From:<br>Email To:                             | Shoemaker, Amy                    |