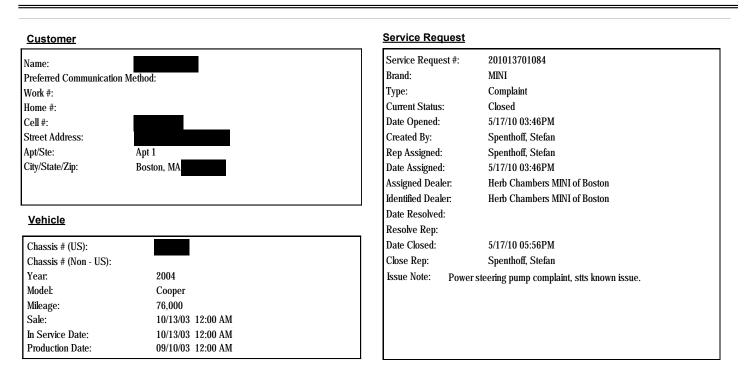

anty make it<br>difficult to asst, however would be happy to look into it; advd cst to get a formal diagnosis of<br>problem and contact wrtr. cst will call when has gotten vehicle in the shop: |  |
|-----------------------------------------------------------------------------------------------------------------------------------------------------------------------------------------------------------------------------------------------------------------------------|--|
| problem and contact with, est will can when has gotten venicle in the shop,                                                                                                                                                                                                 |  |

## Customer Service Request Detail # 201013701084



#### **Code Descriptions**

| SR Code | SR Code Desc            | Main Group               | Defect Code | Defect Code Desc         |
|---------|-------------------------|--------------------------|-------------|--------------------------|
| SV29    | SERVICE - PRODUCT ISSUE | STEERING UNIT COMPONENTS | 3200        | STEERING UNIT COMPONENTS |

#### Solution Notes

Г

| Solution                                                                                                                                                                            |
|-------------------------------------------------------------------------------------------------------------------------------------------------------------------------------------|
| Wrtr adv the cust no recalls, etc, so cust pay issue. Wrt