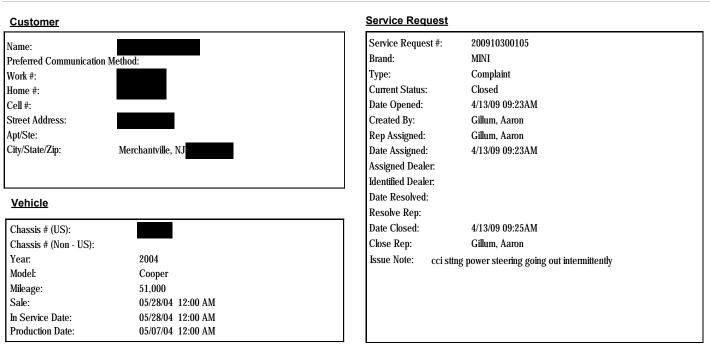

## Customer Service Request Detail # 200420800119

#### **Code Descriptions**

| SR Code | SR Code Desc            | Main Group               | Defect Code | Defect Code Desc         |
|---------|-------------------------|--------------------------|-------------|--------------------------|
| SV29    | SERVICE - PRODUCT ISSUE | STEERING UNIT COMPONENTS | 3200        | STEERING UNIT COMPONENTS |

#### Attachments

Customer said she went into MINI of Manhattan this morning and was told that car would be fixed at no charge to her. She said there is nothing further I have to do, but she is still upset that it is taking so long to fix the car. She will work with deal