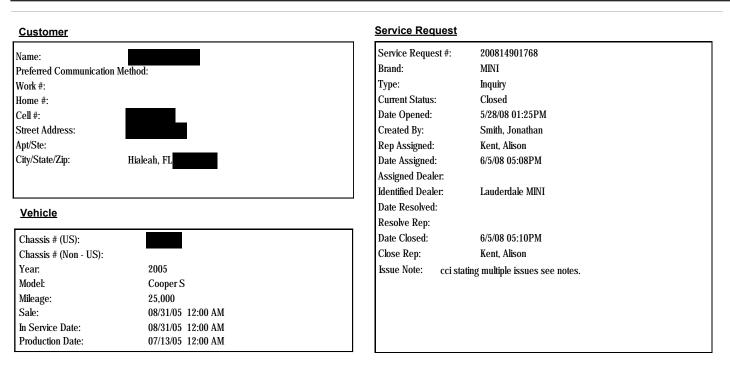

|  |
| Activity Created:                      | 2/14/08 04:53PM                                                                          | Email To:            |                      |  |
| Activity Type<br>Activity Assigned To: | Customer Interaction<br>Nos, Sonny                                                       | Emal From:           |                      |  |
|                                        |                                                                                          | Activity Updated By: | : DupCustRemoval, fm |  |
| Activity Status:                       | Done                                                                                     | Activity Updated:    | 6/14/09 01:27PM      |  |

### Customer Service Request Detail # 200814901768



### **Code Descriptions**

| SR Code | SR Code Desc                | Main Group               | Defect Code | Defect Code Desc         |
|---------|-----------------------------|--------------------------|-------------|--------------------------|
|         | GOODWILL ASSISTANCE REQUEST | STEERING UNIT COMPONENTS | 3200        | STEERING UNIT COMPONENTS |

### **Solution Notes**

Г

### **Attachments**

| Solution                                                                                      |  |
|-----------------------------------------------------------------------------------------------|--|
| Writer adv cust that dealer is confident problem is fixed. Cust stated would pick up vehicle. |  |
| 200814901768