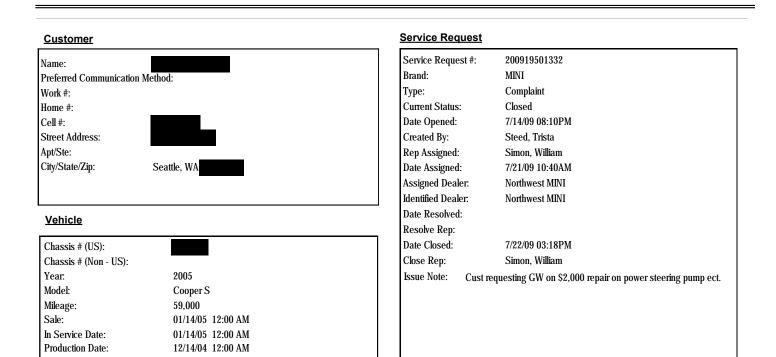

|                               |  |
|--------------------------------------------------------------------------------------------------------------------------------------------------------------|---------------------------------------------------------------|-----------|----------------------------------------------------------------------|-------------------------------|--|
| Activity Status:<br>Activity Type<br>Activity Assigned To:<br>Activity Created:                                                                              | Done<br>Customer Interaction<br>Miller, Dan<br>7/2/09 04:49PM |           | Activity Updated:<br>Activity Updated By:<br>Emal From:<br>Email To: | 7/2/09 04:50PM<br>Miller, Dan |  |

## Customer Service Request Detail # 200919501332



#### Code Descriptions

| SR Code | SR Code Desc                | Main Group                  | Defect Code | Defect Code Desc                           |
|---------|-----------------------------|-----------------------------|-------------|--------------------------------------------|
| SV07    | GOODWILL ASSISTANCE REQUEST | STEERING UNIT COMPONENTS    | 3200        | STEERING UNIT COMPONENTS                   |
| SV07    | GOODWILL ASSISTANCE REQUEST | ENGINE - INTERNAL & EXTERNA | 1141        | ENGINE - OIL SYSTEM - PUMP, FILTER, COOLER |

#### Solution Notes

#### Attachments

| Solution                                     | File Name | Comments |
|----------------------------------------------|-----------|----------|
| adv no GW replacement of power steering pump |           |