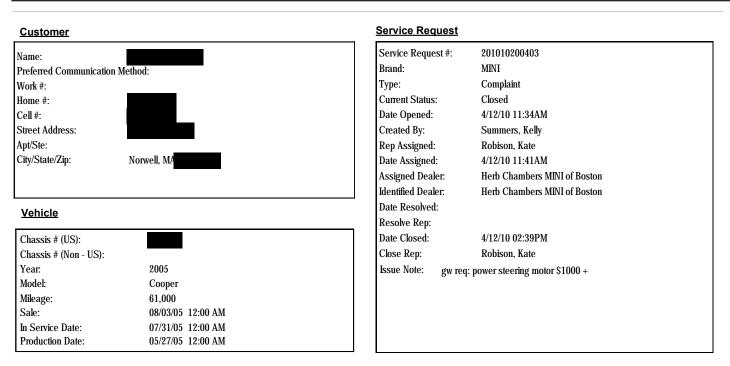

|                                                                                                                           |
|                                               |                                                |                             |                                                                                                                                                                                                                                                                                                                                   |                                                                                                                           |

## Customer Service Request Detail # 201010200403



#### Code Descriptions

| SR Code | SR Code Desc                | Main Group               | Defect Code | Defect Code Desc         |
|---------|-----------------------------|--------------------------|-------------|--------------------------|
| SV07    | GOODWILL ASSISTANCE REQUEST | STEERING UNIT COMPONENTS | 3200        | STEERING UNIT COMPONENTS |

#### Solution Notes

| Solution                | File Name | Comments |
|-------------------------|-----------|----------|
| dealer goodwilled part. |           |          |

| A state Charles an    | Deres                         |                              |                                 |                 |  |
|-----------------------|-------------------------------|------------------------------|---------------------------------|--