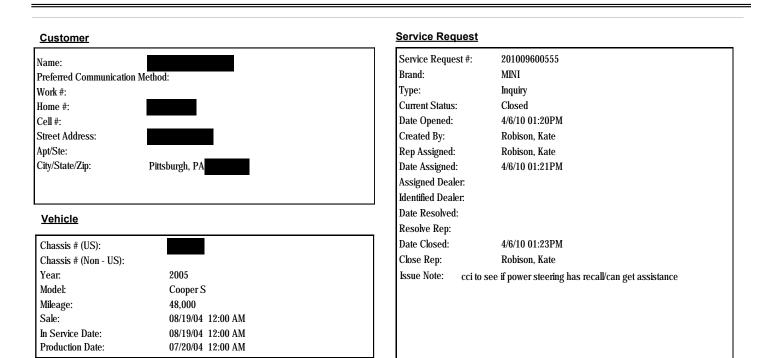

| Note Constal Day, Cottache Juli                                                                                                    | Note Transformer Internetion                                                                 |
| Note Crea                                                                                                                        | ted: 3/26/10 05:59PM                                                                                                        | Note Created By: Snively, Jodi                                                                                                     | Note Type: Customer Interaction                                                              |

## Customer Service Request Detail # 201009600555



### **Code Descriptions**

| SR Code | SR Code Desc                      | Main Group               | Defect Code | Defect Code Desc         |
|---------|-----------------------------------|--------------------------|-------------|--------------------------|
| SV03    | WARRANTY ELIGIBILITY              | STEERING UNIT COMPONENTS | 3200        | STEERING UNIT COMPONENTS |
| SV07    | GOODWILL ASSISTANCE REQUEST       | STEERING UNIT COMPONENTS | 3200        | STEERING UNIT COMPONENTS |
| SL17    | PRODUCT DESIGN- INQUIRY/COMPLAINT | STEERING UNIT COMPONENTS | 3200        | STEERING UNIT COMPONENTS |

#### Solution Notes

| Solution                                                   |  |
|------------------------------------------------------------|--|
| writer adv cust to get diagnosis at