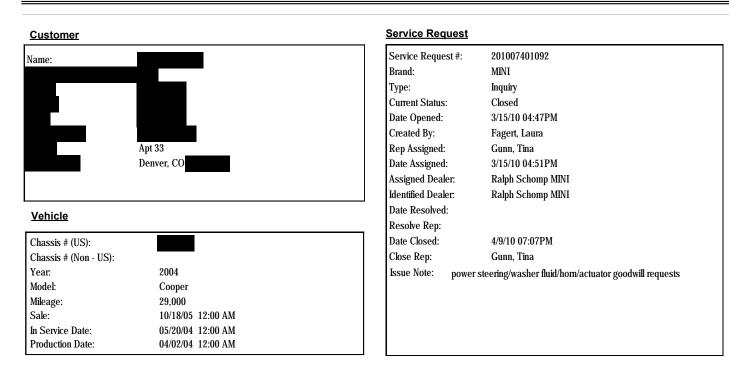

## Customer Service Request Detail # 200714300578

| SR Code | SR Code Desc    | Main Group               | Defect Code | Defect Code Desc         |
|---------|-----------------|--------------------------|-------------|--------------------------|
| SL03    | OVERALL QUALITY | STEERING UNIT COMPONENTS | 3200        | STEERING UNIT COMPONENTS |