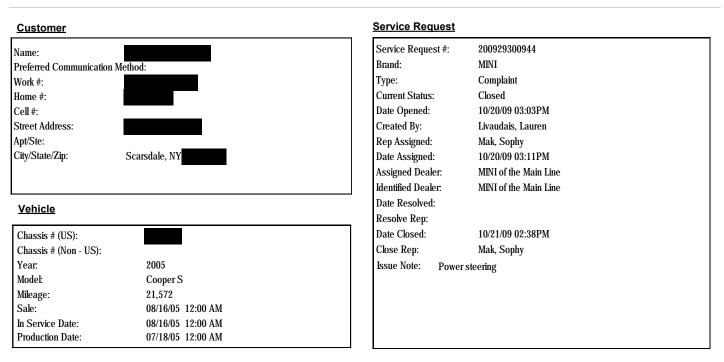

# Customer Service Request Detail # 200711303526

| Customer                           | Service Request                                                          |
|------------------------------------|--------------------------------------------------------------------------|
| Name:                              | Service Request #: 200711303526                                          |
| Preferred Communication Method:    | Brand: MINI                                                              |
| Work #:                            | Type: Complaint                                                          |
| Home #:                            | Current Status: Closed                                                   |
| Cell #:                            | Date Opened: 4/23/07 02:22PM                                             |
| Street Address:                    | Created By: Shoemaker, Amy                                               |
| Apt/Ste:                           | Rep Assigned: Shoemaker, Amy                                             |
| City/State/Zip: Chicago, IL        | Date Assigned: 4/23/07 02:22PM                                           |
|                                    | Assigned Dealer:                                                         |
|                                    | Identified Dealer:                                                       |
| Vehicle                            | Date Resolved:                                                           |
|                                    | Resolve Rep:                                                             |
| Chassis # (US):                    | Date Closed: 4/23/07 02:25PM                                             |
| Chassis # (Non - US):              | Close Rep: Shoemaker, Amy                                                |
| Year: 2005                         | Issue Note: cust stts steering locked up and veh can't be driven, req RA |
| Model: Cooper                      |                                                                          |
| Mileage:                           |                                                                          |
| Sale:                              |                                                                          |
| In Service Date:                   |                                                                          |
| Production Date: 08/26/04 12:00 AM |                                                                          |