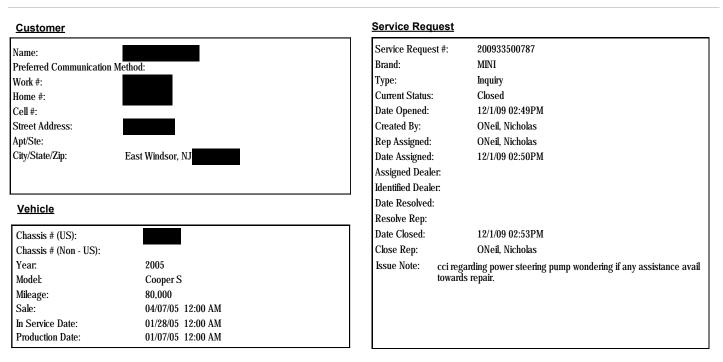

|
|                                                                                                                                                                                                                                                                                                                                                                                                                                                                                                                       |

### Customer Service Request Detail # 200933500787



#### Code Descriptions

| SR Code | SR Code Desc                       | Main Group               | Defect Code | Defect Code Desc         |
|---------|------------------------------------|--------------------------|-------------|--------------------------|
| SV06    | TECHNICAL ASSISTANCE / INFORMATION | STEERING UNIT COMPONENTS | 3200        | STEERING UNIT COMPONENTS |
| SV07    | GOODWILL ASSISTANCE REQUEST        | STEERING UNIT COMPONENTS | 3200        | STEERING UNIT COMPONENTS |

#### Solution Notes

| Solution                                                                                                                                                              |
|-----------------------------------------------------------------------------------------------------------------