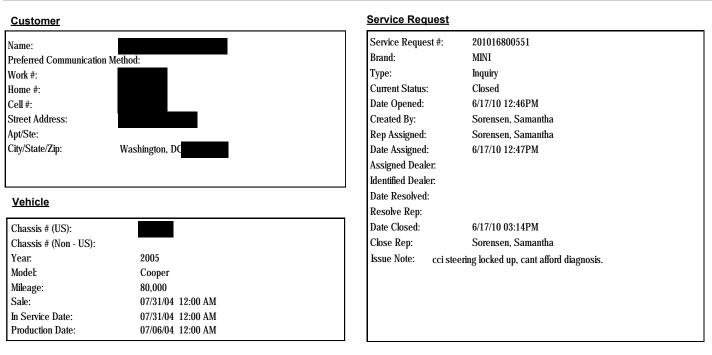

## Customer Service Request Detail # 200714300578

| SR Code | SR Code Desc    | Main Group               | Defect Code | Defect Code Desc         |
|---------|-----------------|--------------------------|-------------|--------------------------|
| SL03    | OVERALL QUALITY | STEERING UNIT COMPONENTS | 3200        | STEERING UNIT COMPONENTS |

#### Solution Notes

r

| Solution                                                                                                                            |
|-------------------------------------------------------------------------------------------------------------------------------------|
| Writer lm for chris sa to contact customer to make a service appt ( only vm i could get for mini service no had picked up the phone |