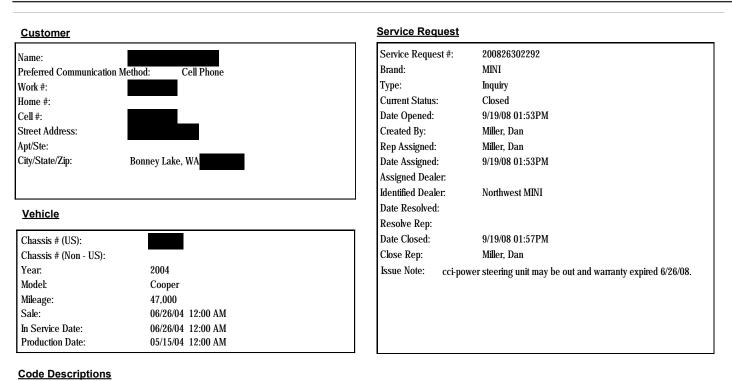

## Customer Service Request Detail # 200420800119

#### **Code Descriptions**

| SR Code | SR Code Desc            | Main Group               | Defect Code | Defect Code Desc         |
|---------|-------------------------|--------------------------|-------------|--------------------------|
| SV29    | SERVICE - PRODUCT ISSUE | STEERING UNIT COMPONENTS | 3200        | STEERING UNIT COMPONENTS |

#### Attachments

Customer said she went into MINI of Manhattan this morning and was told that car would be fixed at no charge to her. She said there is nothing further I have to do, but she is still upset that it is taking so long to fix the car. She will work with deal