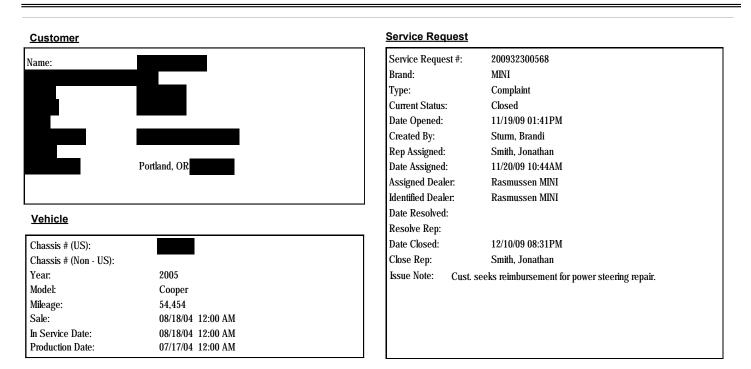

## Customer Service Request Detail # 200714300578

| SR Code | SR Code Desc    | Main Group               | Defect Code | Defect Code Desc         |
|---------|-----------------|--------------------------|-------------|--------------------------|
| SL03    | OVERALL QUALITY | STEERING UNIT COMPONENTS | 3200        | STEERING UNIT COMPONENTS |