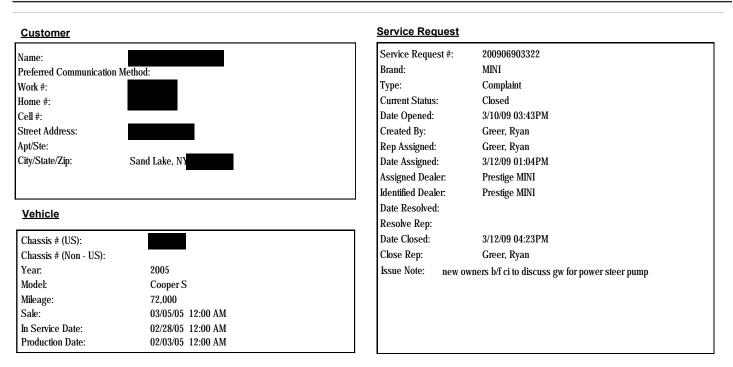

## Customer Service Request Detail # 200714300578

| SR Code | SR Code Desc    | Main Group               | Defect Code | Defect Code Desc         |
|---------|-----------------|--------------------------|-------------|--------------------------|
| SL03    | OVERALL QUALITY | STEERING UNIT COMPONENTS | 3200        | STEERING UNIT COMPONENTS |

#### Solution Notes

r

| Solution                                                                                                                            |
|-------------------------------------------------------------------------------------------------------------------------------------|
| Writer lm for chris sa to contact customer to make a service appt ( only vm i could get for mini service no had picked up the phone |