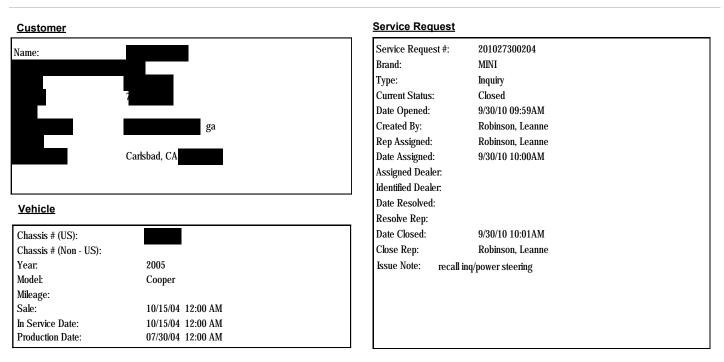

| Email To:                      |                                                               |
| Activity Created By:                   | Pfahl, Kemie                          |                               |                                |                                                               |
| Activity Description:                  | wrt spk with cust wrt adv cust        | the 15% offer is the final of | fer wrt adv cust veh is 2 year | rs outside of warranty cust stated it should be a recall wrt> |
|                                        |                                       |                               |                                |                                                               |

## Customer Service Request Detail # 201027300204



#### Code Descriptions

| SR Code | SR Code Desc            | Main Group                 | Defect Code | Defect Code Desc           |
|---------|-------------------------|----------------------------|-------------|----------------------------|
| SV29    | SERVICE - PRODUCT ISSUE | STEERING UNIT COMPONENTS   | 3200        | STEERING UNIT COMPONENTS   |
| SV09    | RECALL/CAMPAIGN CONTACT | NO OPEN RECALLS ON VEHICLE | EA01        | NO OPEN RECALLS ON VEHICLE |

#### Solution Notes

| Solution                                                                                                                                                                               |
|----------------------------------------------------------------------------------------------------------------------------