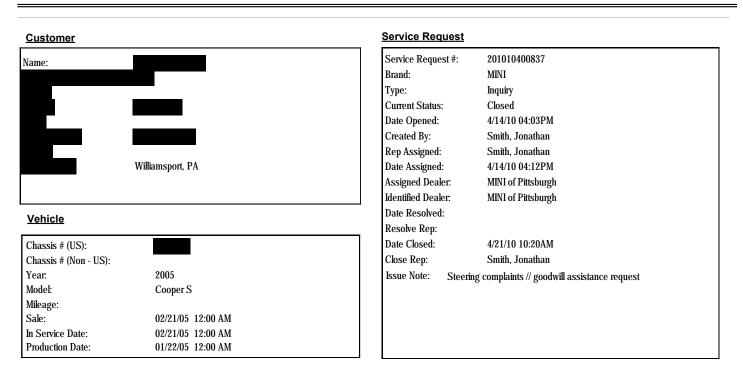

## Customer Service Request Detail # 200420800119

#### **Code Descriptions**

| SR Code | SR Code Desc            | Main Group               | Defect Code | Defect Code Desc         |
|---------|-------------------------|--------------------------|-------------|--------------------------|
| SV29    | SERVICE - PRODUCT ISSUE | STEERING UNIT COMPONENTS | 3200        | STEERING UNIT COMPONENTS |

#### Solution Notes

#### Attachments

Customer said she went into MINI of Manhattan this morning and was told that car would be fixed at no charge to her. She said there is nothing further I have to do, but she is still upset that it is taking so long to fix the car. She will work with deal