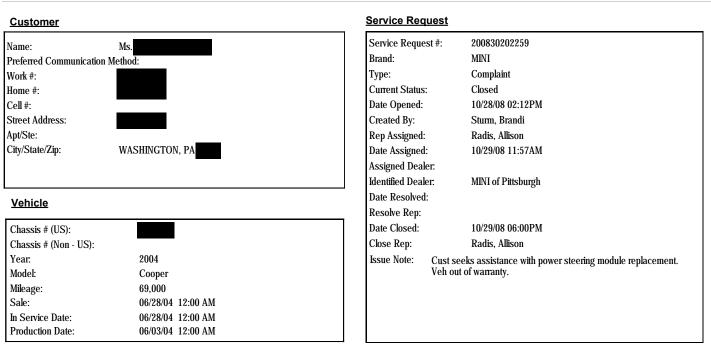

# Customer Service Request Detail # 200711303526

| Customer                           | Service Request                                                          |
|------------------------------------|--------------------------------------------------------------------------|
| Name:                              | Service Request #: 200711303526                                          |
| Preferred Communication Method:    | Brand: MINI                                                              |
| Work #:                            | Type: Complaint                                                          |
| Home #:                            | Current Status: Closed                                                   |
| Cell #:                            | Date Opened: 4/23/07 02:22PM                                             |
| Street Address:                    | Created By: Shoemaker, Amy                                               |
| Apt/Ste:                           | Rep Assigned: Shoemaker, Amy                                             |
| City/State/Zip: Chicago, IL        | Date Assigned: 4/23/07 02:22PM                                           |
|                                    | Assigned Dealer:                                                         |
|                                    | Identified Dealer:                                                       |
| Vehicle                            | Date Resolved:                                                           |
|                                    | Resolve Rep:                                                             |
| Chassis # (US):                    | Date Closed: 4/23/07 02:25PM                                             |
| Chassis # (Non - US):              | Close Rep: Shoemaker, Amy                                                |
| Year: 2005                         | Issue Note: cust stts steering locked up and veh can't be driven, req RA |
| Model: Cooper                      |                                                                          |
| Mileage:                           |                                                                          |
| Sale:                              |                                                                          |
| In Service Date:                   |                                                                          |
| Production Date: 08/26/04 12:00 AM |                                                                          |

#### Code Descriptions

| SR Code | SR Code Desc                       | Main Group               | Defect Code | Defect Code Desc         |
|---------|------------------------------------|--------------------------|-------------|--------------------------|
| SV06    | TECHNICAL ASSISTANCE / INFORMATION | STEERING UNIT COMPONENTS | 3200        | STEERING UNIT COMPONENTS |

#### Solution Notes

r-

|                                                                          | Solution                                           |
|--------------------------------------------------------------------------|----------------------------------------------------|
| writer apologized for inconvenience and to RA for additional assistance. | advs a complaint would be filed. Writer warm trans |