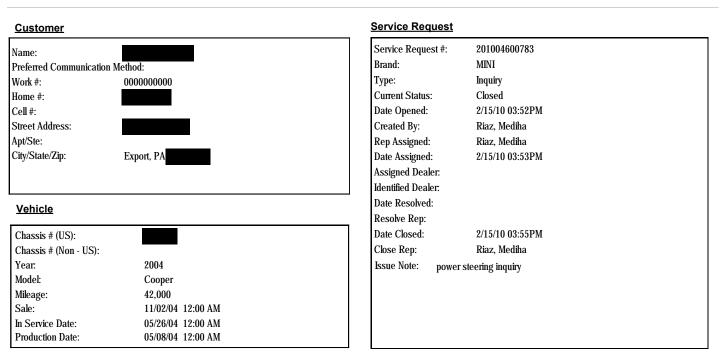

| Note Created By: Spon, Brittany                                                                                                    | Note Type: Customer Interaction                                              |
| wrtr adv no open recalls. w<br>mini to cover repair. wrtr ad<br>of outcome                                                       | rtr adv cust to have veh inspect by<br>lv cust would need diagnosis first                                         | mini serv center. cust wanted<br>but could not promise any sort                                                                    |                                                                              |

## Customer Service Request Detail # 201004600783



### **Code Descriptions**

| SR Code | SR Code Desc    | Main Group               | Defect Code | Defect Code Desc         |
|---------|-----------------|--------------------------|-------------|--------------------------|
| SL03    | OVERALL QUALITY | STEERING UNIT COMPONENTS | 3200        | STEERING UNIT COMPONENTS |

#### **Solution Notes**

Г

| Solution                                                                                                 |
|----------------------------------------------------------------------------------------------------------|
| wrtr/told cust only honor MINI center diagnosis, have mini center diagnoe veh to see why issue occuring. |

| File Name | Comments |
|-----------|----------|
|           |          |

| Activity Status:<br>Activity Type<br>Activ