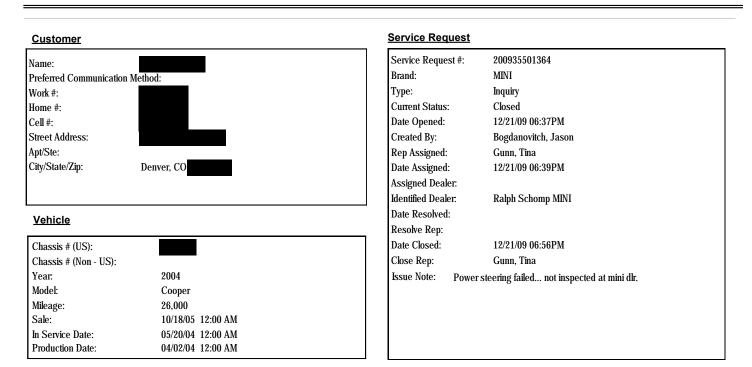

>wtr advised customer MINI U    | SA has declined to offer as: | Activity Updated:<br>Activity Updated By:<br>Emal From:<br>Email To:<br>st with this repair (out of warr | 12/22/09 01:19PM<br>Gunn, Tina<br>anty), advised that MINI is willing to looking into opts >> |
| Note C                                                                                                                           | reated: 12/22/09 01:18PM                                                                                       | Note Created By:             | Gunn, Tina                                                                                               | Note Type: Customer Interaction                                                               |

## Customer Service Request Detail # 200935501364



#### Code Descriptions

| SR Code | SR Code Desc                      | Main Group               | Defect Code | Defect Code Desc         |
|---------|-----------------------------------|--------------------------|-------------|--------------------------|
| SL17    | PRODUCT DESIGN- INQUIRY/COMPLAINT | STEERING UNIT COMPONENTS | 3200        | STEERING UNIT COMPONENTS |
| SL17    | PRODUCT DESIGN- INQUIRY/COMPLAINT | STEERING UNIT COMPONENTS | 3200        | STEERING UNIT COMPONENTS |
| SV07    | GOODWILL ASSISTANCE REQUEST       | STEERING UNIT COMPONENTS | 3200        | STEERING UNIT COMPONENTS |

#### Solution Notes

#### Attachments

| Solution                                                                   |                     |
|----------------------------------------------------