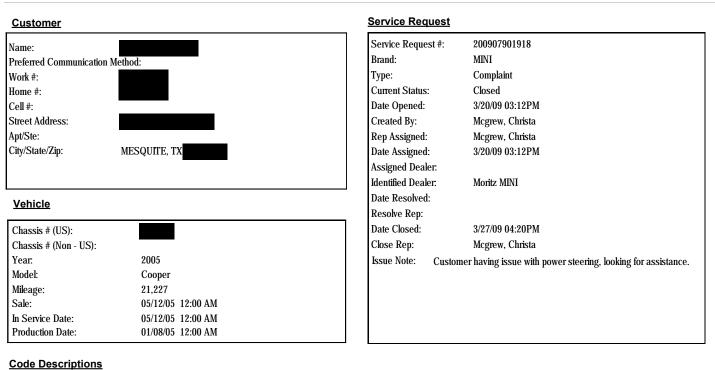

tivity Status:<br>Activity Type<br>Activity Assigned To:<br>Activity Created:<br>Activity Created By:                          | Done<br>Customer Interaction<br>Greer, Ryan<br>3/12/09 04:20PM<br>Greer, Ryan                                    | Activity Up<br>Activity Up<br>Emal From<br>Email To:                                               | lated By: Greer, Ryan |  |
| Activity Description:                                                                                                            | tt cust- cust sttd the veh nee                                                                                   | is pwi steer pump needs repicu- \$1100.0                                                           | 0 (44                 |  |

## Customer Service Request Detail # 200907901918



| Code | Descri | ptions |  |
|------|--------|--------|--|
|      |        |        |  |

| SR Code | SR Code Desc                | Main Group               | Defect Code | Defect Code Desc         |
|---------|-----------------------------|--------------------------|-------------|--------------------------|
| SV07    | GOODWILL ASSISTANCE REQUEST | STEERING UNIT COMPONENTS | 3200        | STEERING UNIT COMPONENTS |

#### **Solution Notes**

| Solution                                                              | File Name | Comments |
|-----------------------------------------------------------------------|-----------|----------|
| req additional information.                                           |           |          |
| Customer confirmed repairs were completed and covered unde