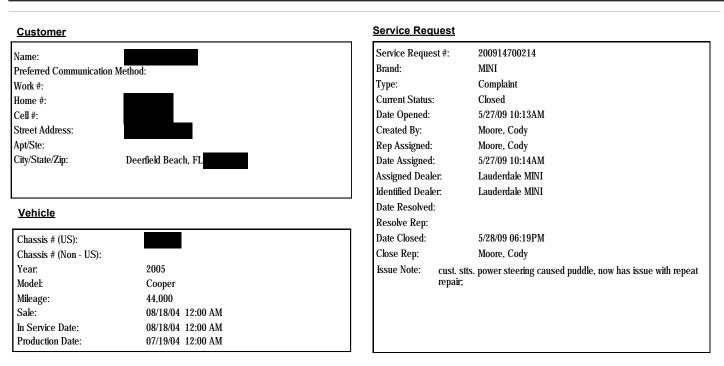

# Customer Service Request Detail # 200711303526

| Customer                           | Service Request                                                          |
|------------------------------------|--------------------------------------------------------------------------|
| Name:                              | Service Request #: 200711303526                                          |
| Preferred Communication Method:    | Brand: MINI                                                              |
| Work #:                            | Type: Complaint                                                          |
| Home #:                            | Current Status: Closed                                                   |
| Cell #:                            | Date Opened: 4/23/07 02:22PM                                             |
| Street Address:                    | Created By: Shoemaker, Amy                                               |
| Apt/Ste:                           | Rep Assigned: Shoemaker, Amy                                             |
| City/State/Zip: Chicago, IL        | Date Assigned: 4/23/07 02:22PM                                           |
|                                    | Assigned Dealer:                                                         |
|                                    | Identified Dealer:                                                       |
| Vehicle                            | Date Resolved:                                                           |
|                                    | Resolve Rep:                                                             |
| Chassis # (US):                    | Date Closed: 4/23/07 02:25PM                                             |
| Chassis # (Non - US):              | Close Rep: Shoemaker, Amy                                                |
| Year: 2005                         | Issue Note: cust stts steering locked up and veh can't be driven, req RA |
| Model: Cooper                      |                                                                          |
| Mileage:                           |                                                                          |
| Sale:                              |                                                                          |
| In Service Date:                   |                                                                          |
| Production Date: 08/26/04 12:00 AM |                                                                          |

#### Code Descriptions

| SR Code | SR Code Desc                       | Main Group               | Defect Code | Defect Code Desc         |
|---------|------------------------------------|--------------------------|-------------|--------------------------|
| SV06    | TECHNICAL ASSISTANCE / INFORMATION | STEERING UNIT COMPONENTS | 3200        | STEERING UNIT COMPONENTS |

#### Solution Notes

r-

|                                                                          | Solution                                           |
|--------------------------------------------------------------------------|----------------------------------------------------|
| writer apologized for inconvenience and to RA for additional assistance. | advs a complaint would be filed. Writer warm trans |