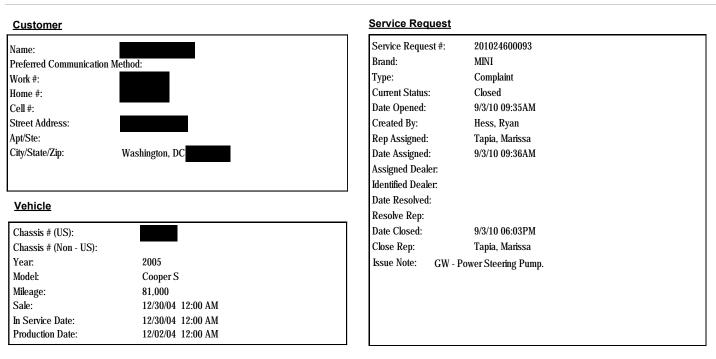

| call. Wrtr adv no recall on the veh, b<br>res end. Wrtr adv the cust he should                                            |                             |                                                                                                                                                                                                                                                                                                                                                                                                   |                                                                                                      |

## Customer Service Request Detail # 201024600093



#### Code Descriptions

| SR Code | SR Code Desc                      | Main Group               | Defect Code | Defect Code Desc                          |
|---------|-----------------------------------|--------------------------|-------------|-------------------------------------------|
| SV07    | GOODWILL ASSISTANCE REQUEST       | STEERING UNIT COMPONENTS | 3241        | STEERING UNIT COMPONENTS - HYDRAULICS - I |
| SL17    | PRODUCT DESIGN- INQUIRY/COMPLAINT | STEERING UNIT COMPONENTS | 3200        | STEERING UNIT COMPONENTS                  |

#### Solution Notes

#### Attachments

| Solution                                                                    |
|-----------------------------------------------------------------------------|
| wrtr adv complaint would be documented-n