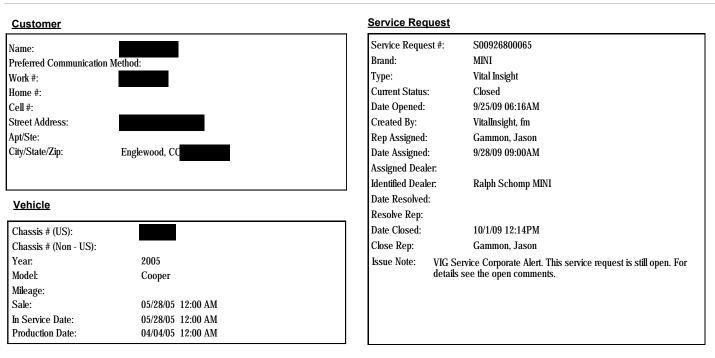

|  |
|                                                                                                                                             |  |
|                                                                                                                                             |  |
|                                                                                                                                             |  |
|                                                                                                                                             |  |
|                                                                                                                                             |  |

# Customer Service Request Detail # S00926800065



#### Code Descriptions

| SR Code | SR Code Desc                            | Main Group               | Defect Code | Defect Code Desc         |
|---------|-----------------------------------------|--------------------------|-------------|--------------------------|
| SV80    | VITAL INSIGHT - SERVICE CORPORATE ALERT | VITAL INSIGHT SURVEY     | FJ01        | VITAL INSIGHT SURVEY     |
| SV29    | SERVICE - PRODUCT ISSUE                 | STEERING UNIT COMPONENTS | 3200        | STEERING UNIT COMPONENTS |

#### Solution Notes

| Solution                   | File Name | Comments |
|----------------------------|-----------|----------|
| contact attempts satisfied |           |          |

| Activity Status: