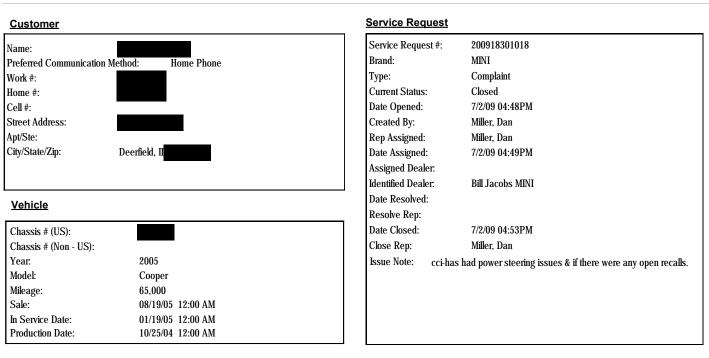

## Customer Service Request Detail # 200714300578

| SR Code | SR Code Desc    | Main Group               | Defect Code | Defect Code Desc         |
|---------|-----------------|--------------------------|-------------|--------------------------|
| SL03    | OVERALL QUALITY | STEERING UNIT COMPONENTS | 3200        | STEERING UNIT COMPONENTS |

#### Solution Notes

r

| Solution                                                                                                                            |
|-------------------------------------------------------------------------------------------------------------------------------------|
| Writer lm for chris sa to contact customer to make a service appt ( only vm i could get for mini service no had picked up the phone |