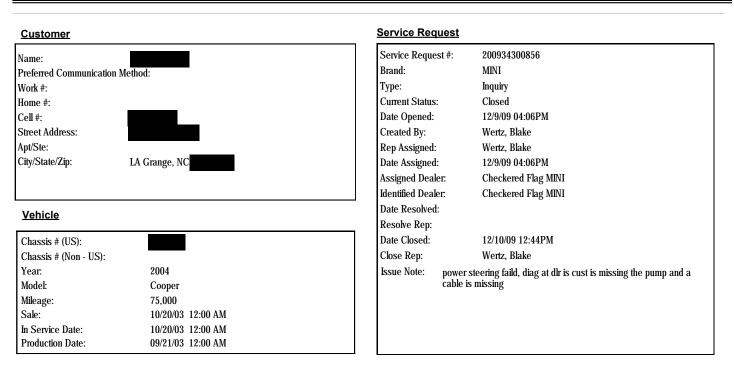

|                                                    |

# Customer Service Request Detail # 200934300856



#### Code Descriptions

| SR Code | SR Code Desc                | Main Group               | Defect Code | Defect Code Desc         |
|---------|-----------------------------|--------------------------|-------------|--------------------------|
| SV07    | GOODWILL ASSISTANCE REQUEST | STEERING UNIT COMPONENTS | 3200        | STEERING UNIT COMPONENTS |

#### Solution Notes

| Solution                                                                                                                            |   |
|-------------------------------------------------------------------------------------------------------------------------------------|---|
| wrtr infrmd cust will start a file and when service dept is ready to look at the veh ask cust to call back to look into poss assist | ) |

|