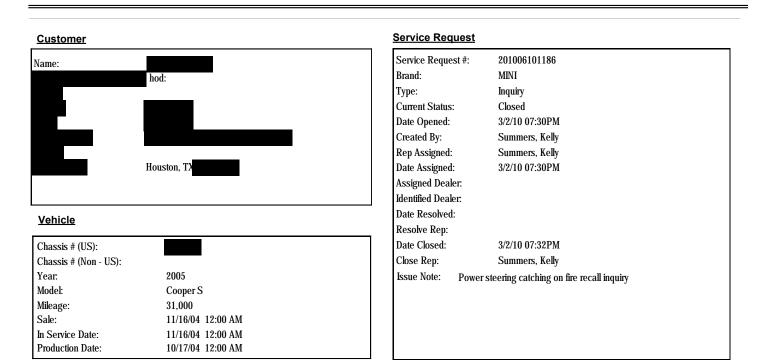

# Customer Service Request Detail # 200711303526

| Customer                           | Service Request                                                          |
|------------------------------------|--------------------------------------------------------------------------|
| Name:                              | Service Request #: 200711303526                                          |
| Preferred Communication Method:    | Brand: MINI                                                              |
| Work #:                            | Type: Complaint                                                          |
| Home #:                            | Current Status: Closed                                                   |
| Cell #:                            | Date Opened: 4/23/07 02:22PM                                             |
| Street Address:                    | Created By: Shoemaker, Amy                                               |
| Apt/Ste:                           | Rep Assigned: Shoemaker, Amy                                             |
| City/State/Zip: Chicago, IL        | Date Assigned: 4/23/07 02:22PM                                           |
|                                    | Assigned Dealer:                                                         |
|                                    | Identified Dealer:                                                       |
| Vehicle                            | Date Resolved:                                                           |
|                                    | Resolve Rep:                                                             |
| Chassis # (US):                    | Date Closed: 4/23/07 02:25PM                                             |
| Chassis # (Non - US):              | Close Rep: Shoemaker, Amy                                                |
| Year: 2005                         | Issue Note: cust stts steering locked up and veh can't be driven, req RA |
| Model: Cooper                      |                                                                          |
| Mileage:                           |                                                                          |
| Sale:                              |                                                                          |
| In Service Date:                   |                                                                          |
| Production Date: 08/26/04 12:00 AM |                                                                          |