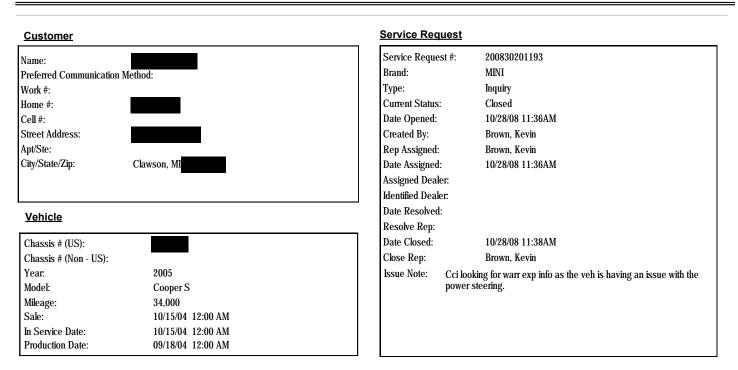

# Customer Service Request Detail # 200711303526

| Customer                           | Service Request                                                          |
|------------------------------------|--------------------------------------------------------------------------|
| Name:                              | Service Request #: 200711303526                                          |
| Preferred Communication Method:    | Brand: MINI                                                              |
| Work #:                            | Type: Complaint                                                          |
| Home #:                            | Current Status: Closed                                                   |
| Cell #:                            | Date Opened: 4/23/07 02:22PM                                             |
| Street Address:                    | Created By: Shoemaker, Amy                                               |
| Apt/Ste:                           | Rep Assigned: Shoemaker, Amy                                             |
| City/State/Zip: Chicago, IL        | Date Assigned: 4/23/07 02:22PM                                           |
|                                    | Assigned Dealer:                                                         |
|                                    | Identified Dealer:                                                       |
| Vehicle                            | Date Resolved:                                                           |
|                                    | Resolve Rep:                                                             |
| Chassis # (US):                    | Date Closed: 4/23/07 02:25PM                                             |
| Chassis # (Non - US):              | Close Rep: Shoemaker, Amy                                                |
| Year: 2005                         | Issue Note: cust stts steering locked up and veh can't be driven, req RA |
| Model: Cooper                      |                                                                          |
| Mileage:                           |                                                                          |
| Sale:                              |                                                                          |
| In Service Date:                   |                                                                          |
| Production Date: 08/26/04 12:00 AM |                                                                          |

#### Code Descriptions

| SR Code | SR Code Desc                       | Main Group               | Defect Code | Defect Code Desc         |
|---------|------------------------------------|--------------------------|-------------|--------------------------|
| SV06    | TECHNICAL ASSISTANCE / INFORMATION | STEERING UNIT COMPONENTS | 3200        | STEERING UNIT COMPONENTS |

#### Solution Notes

r-

|                                                                          | Solution                                           |
|--------------------------------------------------------------------------|----------------------------------------------------|
| writer apologized for inconvenience and to RA for additional assistance. | advs a complaint would be filed. Writer warm trans |