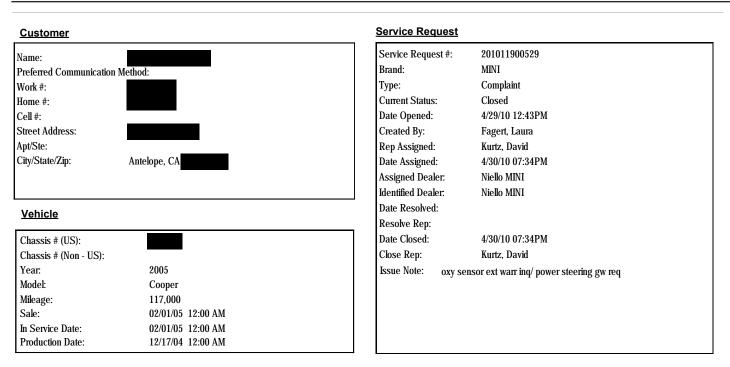

| Customer Interaction<br>Silva, Anita<br>5/4/10 03:55PM<br>Silva, Anita<br>Wtr spoke to Srvc Mgr Kurt. S<br>lote Created:<br>Done<br>Customer Interaction<br>Silva, Anita<br>5/4/10 04:01PM                            | Note Created By:                                               | Activity Updated By:<br>Email From:<br>Email To:<br>wer Steering Pump needs rep<br>Activity Updated:<br>Activity Updated By:<br>Email From:<br>Email To: | Silva, Anita<br>Daced as per srvc in 10/09.<br>Note Type:<br>5/4/10 04:03PM<br>Silva, Anita |

## Customer Service Request Detail # 201011900529



#### **Code Descriptions**

| SR Code | SR Code Desc                | Main Group               | Defect Code | Defect Code Desc                         |
|---------|-----------------------------|--------------------------|-------------|------------------------------------------|
| SV09    | RECALL/CAMPAIGN CONTACT     | RECALL NUMBER            | AI37        | RECALL # 04E-A04 E65/E66 OXYGEN SENSOR D |
| SV07    | GOODWILL ASSISTANCE REQUEST | STEERING UNIT COMPONENTS | 3200        | STEERING UNIT COMPONENTS                 |

#### Solution Notes

r

| Solution                                                                                        |  |
|-------------------------------------------------------------------------------------------------|--|
| wrttr spoke with SM Larry who was