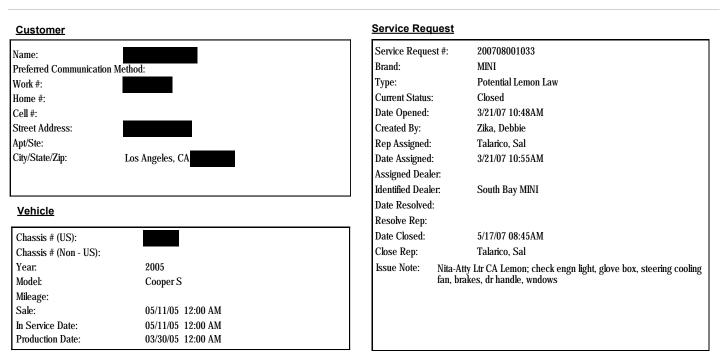

---------------------------------|------------------------------------------------------------------------------------------------------|-----------------------------------------------------------------------------------------------------|
|                                                                                                                                  | Note Created:                                                                                                                    | Note Created By:                     |                                                                                                      | Note Type:                                                                                          |

## Customer Service Request Detail # 200708001033



#### Code Descriptions

| SR Code | SR Code Desc                              | Main Group               | Defect Code | Defect Code Desc                             |
|---------|-------------------------------------------|--------------------------|-------------|----------------------------------------------|
| SV05    | REPLACEMENT/REPURCHASE REQUEST (LEMON LAV | STEERING UNIT COMPONENTS | 3200        | STEERING UNIT COMPONENTS                     |
| SV05    | REPLACEMENT/REPURCHASE REQUEST (LEMON LAV | BRAKES                   | 3400        | BRAKES                                       |
| SV05    | REPLACEMENT/REPURCHASE REQUEST (LEMON LAV | BODY EQUIPMENT           | 5121        | DOOR LOCKS, HANDLES & TRIM FRONT             |
| SV05    | REPLACEMENT/REPURCHASE REQUEST (LEMON LAV