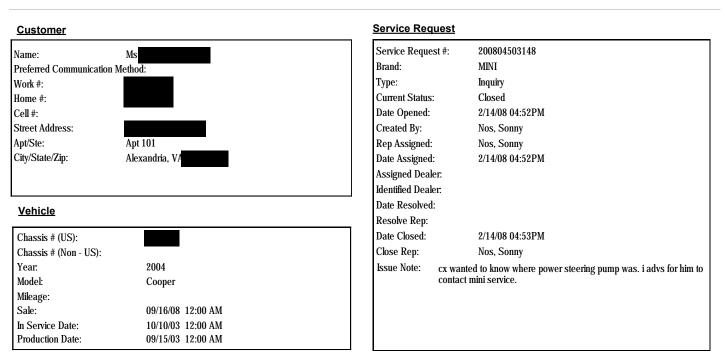

## Customer Service Request Detail # 200714300578

| SR Code | SR Code Desc    | Main Group               | Defect Code | Defect Code Desc         |
|---------|-----------------|--------------------------|-------------|--------------------------|
| SL03    | OVERALL QUALITY | STEERING UNIT COMPONENTS | 3200        | STEERING UNIT COMPONENTS |