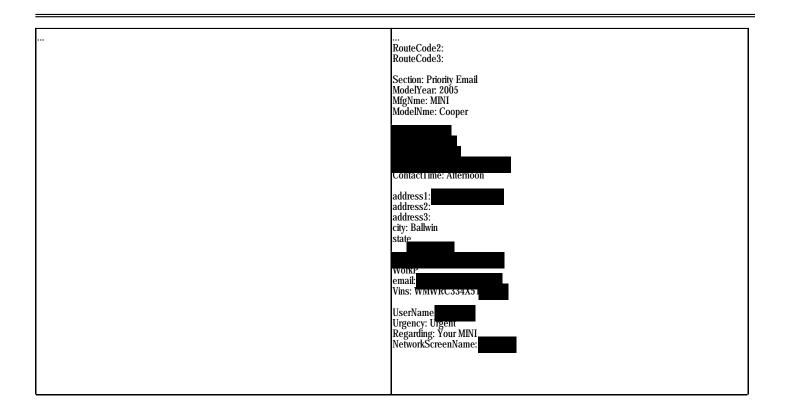

|
|                                            |                                     |                  |                                                                                                                                                                                         |                                                                                                                                                                                                                                                                                                                                                                                                                       |



### Customer Service Request Detail # 200635501289



### Code Descriptions

| SR Code | SR Code Desc       | Main Group               | Defect Code | Defect Code Desc         |
|---------|--------------------|--------------------------|-------------|--------------------------|
| PT05    | PARTS AVAILABILITY | STEERING UNIT COMPONENTS | 3200        | STEERING UNIT COMPONENTS |

### Solution Notes

### Attachments

Advsd that BMW does not have a policy re: return of replaced parts. The responsibility is placed in the hands of the provider and is governed by the laws of the state where work is conducted.

Solution

| File Name | Comments |
|-----------|----------|
|           |          |

| Activity Status: