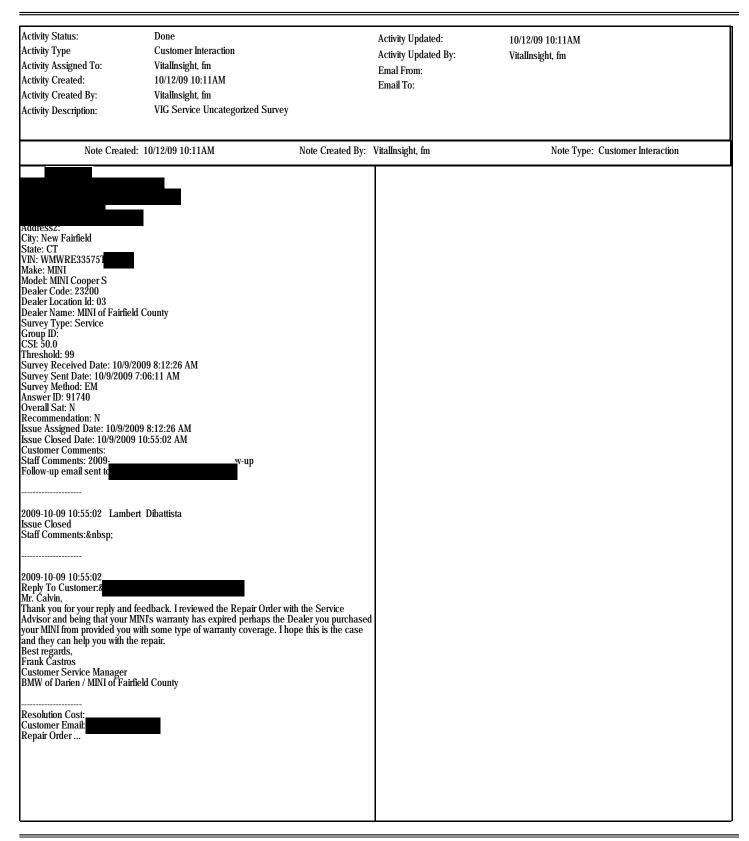

| STEERING UNIT COMPONENTS           |
| SV29    | SERVICE - PRODUCT ISSUE                      | LIGHTS - GENERAL                  | 6300        | LIGHTS - GENERAL                   |
| SV29    | SERVICE - PRODUCT ISSUE                      | Radio, CD, OBC, Nav, Alarm, Airba | 6500        | Radio, CD, OBC, Nav, Alarm, Airbag |

#### Solution Notes

| Solution                                                                                                               |
|------------------------------------------------------------------------------------------------------------------------|
| This service request has been closed without the review of a BMW NA Representative. For details see the open comments. |

| File Name | Comments |
|-----------|----------|
|           |          |



| Number 0009790                                                                                                |  |
|---------------------------------------------------------------------------------------------------------------|--|
| Number: 8002738                                                                                               |  |
| Repair Order Date: 10/6/2009 12:00:00 AM                                                                      |  |
| Repair Order Mileage: 0                                                                                       |  |
| Repair Order Description: MINI ELECTRICAL                                                                     |  |
| Advisor Name: GEORGE J EVANCHO<br>Advisor Number: 883