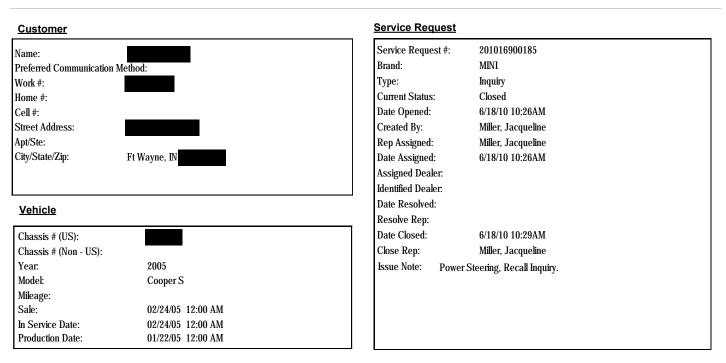

---------------------------------------------------------------------------------------------------------------------------------|----------------------------------------------------|------------------------------------------------------------------------------------------------------|---------------------------------------------------------------------|------------|--|
|                                                                                                                                  | Note Created:                                      | Note Created By:                                                                                     |                                                                     | Note Type: |  |

## Customer Service Request Detail # 201016900185



### Code Descriptions

| SR Code | SR Code Desc                      | le Desc Main Group         |      | Defect Code Desc           |
|---------|-----------------------------------|----------------------------|------|----------------------------|
| SL17    | PRODUCT DESIGN- INQUIRY/COMPLAINT | STEERING UNIT COMPONENTS   | 3200 | STEERING UNIT COMPONENTS   |
| SV09    | RECALL/CAMPAIGN CONTACT           | NO OPEN RECALLS ON VEHICLE | EA01 | NO OPEN RECALLS ON VEHICLE |

#### Solution Notes

| Solution                                                              |     | File Name | Comments |
|-----------------------------------------------------------------------|-----|-----------|----------|
| Wtr informed> no open recalls at this time, but documented complaint. | ] [ |           |