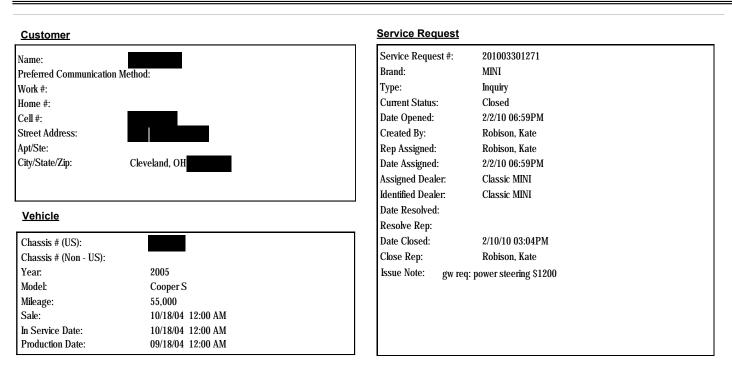

1/12/10 05:55PM Email To:                                                                              |  |
|--------------------------------------------------------------------------------------------------------------------------|--|
| Activity Created: 1/12/10 05:35PM Email To:                                                                              |  |
|                                                                                                                          |  |
| Activity Assigned To: Tomin, Chris Emal From:                                                                            |  |
| Activity Type Done Activity Updated: 9/1/10 09:57.<br>Activity Type Customer Interaction Activity Updated By: DupCustRen |  |

## Customer Service Request Detail # 201003301271



#### Code Descriptions

| SR Code | R Code SR Code Desc Main Group |                          | Defect Code | Defect Code Desc         |
|---------|--------------------------------|--------------------------|-------------|--------------------------|
| SL03    | OVERALL QUALITY                | STEERING UNIT COMPONENTS | 3200        | STEERING UNIT COMPONENTS |

#### Solution Notes

#### Attachments

| Solution                         | File Name | Comments |
|----------------------------------|-----------|----------|
| writer req VIN                   |           |          |
| SM Tom goodwilled 100% of part   |           |          |
| cust thanked, req CORE's address |           |          |

| Activity Status:<br>Activity Type<br>Activity Assigned To:<br>Activity Created:<br>Activity