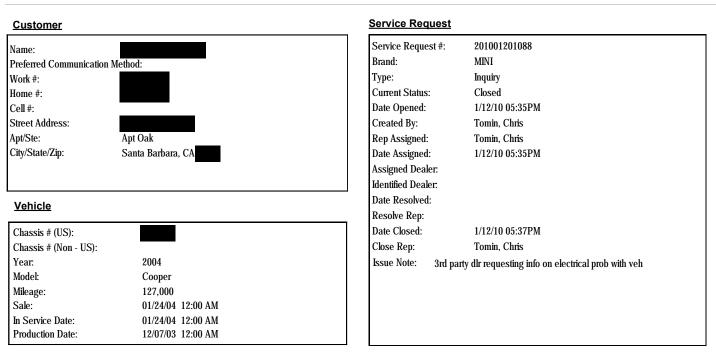

| Note Created By:                                                 | Robinson, Leanne                                                                                       | Note Type: Customer Interaction                      |
| cust sttd he took veh to be<br>can offer assistance, we ne<br>that once this is done, to ca                                      | looked at by a third party center. w<br>ed a diagnosis on the vehicle by a<br>Il back if he is looking for assistan   | rtr adv cust that before we<br>MINI center. wrtr adv cust<br>ce. |                                                                                                        |                                                      |

## Customer Service Request Detail # 201001201088



#### Code Descriptions

| SR Code | SR Code Desc                       | Main Group               | Defect Code | Defect Code Desc                |
|---------|------------------------------------|--------------------------|-------------|---------------------------------|
| SV06    | TECHNICAL ASSISTANCE / INFORMATION | STEERING UNIT COMPONENTS | 3200        | STEERING UNIT COMPONENTS        |
| SV06    | TECHNICAL ASSISTANCE / INFORMATION | BODY EQUIPMENT           | 5133        | POWER WINDOWS (motor/regulator) |

#### Solution Notes

#### Attachments

| Solution                                              | File Name | Comments |
|-------------------------------------------------------|-----------|----------|
| rtr adv no open recall. adv contact dlr for tech info |           |