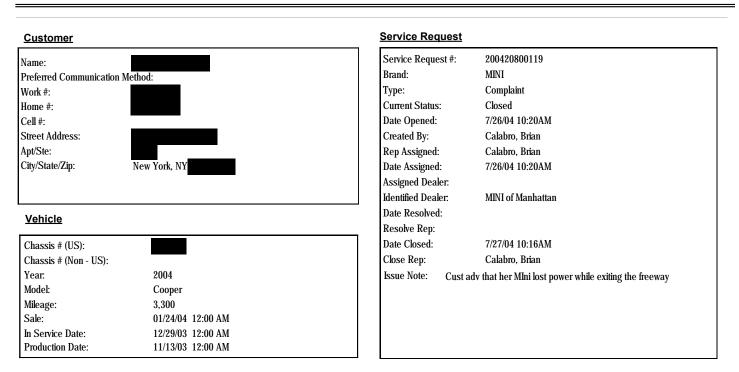

## Customer Service Request Detail # 200420800119

#### **Code Descriptions**

| SR Code | SR Code Desc            | Main Group               | Defect Code | Defect Code Desc         |
|---------|-------------------------|--------------------------|-------------|--------------------------|
| SV29    | SERVICE - PRODUCT ISSUE | STEERING UNIT COMPONENTS | 3200        | STEERING UNIT COMPONENTS |

#### Attachments

Customer said she went into MINI of Manhattan this morning and was told that car would be fixed at no charge to her. She said there is nothing further I have to do, but she is still upset that it is taking so long to fix the car. She will work with deal

Solution

| File Name | Comments |
|-----------|----------|
|           |          |
|           |          |

| Activity Status:                                                                                     |                                                                                                                                                                                                                                        |                                                             |                      |                                 |
|------------------------------------------------------------------------------------------------------|----------------------------------------------------------------------------------------------------------------------------------------------------------------------------------------------------------------------------------------|-------------------------------------------------------------|----------------------|---------------------------------|
|                                                                                                      | Done                                                                                                                                                                                                                                   |                                                             | Activity Updated:    | 7/26/04 10:32AM                 |
| Activity Type                                                                                        | Customer Interaction                                                                                                                                                                                                                   |                                                             | Activity Updated By: | Calabro, Brian                  |
| Activity Assigned To:                                                                                | Calabro, Brian                                                                                                                                                                                                                         |                                                             | Emal From:           |                                 |
| Activity Created:                                                                                    | 7/26/04 10:21AM                                                                                                                                                                                                                        |                                                             | Email To:            |                                 |
| Activity Created By:                                                                                 | Calabro, Brian                                                                                                                                                                                                                         |                                                             |                      |                                 |
| Activity Description:                                                                                | Cust adv that her MIni lost power w                                                                                                                                                                                                    | while exiting the freewa                                    | ıy                   |                                 |
|                                                                                                      |                                                                                                                                                                                                                                        |                                                             |                      |                                 |
| Note Created:                                                                                        | 7/26/04 10:21AM                                                                                                                                                                                                                        | Note Created By:                                            | Calabro, Brian       | Note Type: Customer Interaction |
| down. Cust was able to get ove<br>motorists who pushed her off to<br>Manhattan for repair. Cust pure | te freeway and her Mini inadvertently l<br>er to the side of the road with the help<br>the side of the street. Cust had vehic<br>chased from Tate Mini and is original o<br>Manhattan and they adv her that the r<br>gerous<br># - cel | of some other<br>le taken to Mini of<br>wner. Cust adv that |                      |                                 |
| Activity Status:                                                                                     | Done                                                                                                                                                                                                                                   |                                                             | Activity Updated:    | 7/26/04 11:08AM                 |
| Activity Type                                                                                        | Dealer Interaction                                                                                                                                                                                                                     |                                                             | Activity Updated By: | Calabro, Brian                  |
| Activity Assigned To:                                                                                | Calabro, Brian                                                                                                                                                                                                                         |                                                             | Emal From:           |                                 |
| Activity Created:                                                                                    | 7/26/04 11:08AM                                                                                                                                                                                                                        |                                                             | Email To:            |                                 |
| Activity Created By:                                                                                 | Calabro, Brian                                                                                                                                                                                                                         |                                                             | Lindii 10.           |                                 |
| Activity Description:                                                                                | Lft msge with Omar (serv adv)                                                                                                                                                                                                          |                                                             |                      |                                 |
| Note                                                                                                 | Created:                                                                                                                                                                                                                               | Note Created By:                                            | 1                    | Note Type:                      |
| Activity Status:                                                                                     | Done                                                                                                                                                                                                                                   |                                                             | Activity Undeted     | 7/00/04 00.00 DM                |
| Activity Type                                                                                        | Customer Interaction                                                                                                                                                                                                                   |                                                             | Activity Updated:    | 7/26/04 03:26PM                 |
| Activity Assigned To:                                                                                | Calabro, Brian                                                                                                                                                                                                                         |                                                             | Activity Updated By: | Calabro, Brian                  |
| Activity Created:                                                                                    | 7/26/04 03:19PM                                                                                                                                                                                                                        |                                                             | Emal From:           |                                 |
| Activity Created By:                                                                                 | Calabro, Brian                                                                                                                                                                                                                         |                                                             | Email To:            |                                 |
| Activity Description:                                                                                | spoke to cust                                                                                                                                                                                                                          |                                                             |                      |                                 |
| Note Created:                                                                                        | 7/26/04 03:20PM                                                                                                                                                                                                                        | Note Created By:                                            | Calabro, Brian       | Note Type: Customer Interaction |
|                                                                                                      |                                                                                                                                                                                                                                        | ·                                                           |                      |                                 |
| and Omar Paris (serv adv) and<br>structural damage. Feranando                                        | vehicle at the center with Fernando Ma<br>they adv that the rear axle was bent a<br>direct line - 212-314-9705                                                                                                                         | nd there is other                                           |                      |                                 |
| Activity Status:                                                                                     | Done                                                                                                                                                                                                                                   |                                                             | Activity Updated:    | 7/26/04 03:41PM                 |
| Activity Type                                                                                        | Dealer Interaction                                                                                                                                                                                                                     |                                                             | Activity Updated By: | Calabro, Brian                  |
| Activity Assigned To:                                                                                | Calabro, Brian                                                                                                                                                                                                                         |                                                             | Emal From:           |                                 |
| Activity Created:                                                                                    | 7/26/04 03:24PM                                                                                                                                                                                                                        |                                                             | Email To:            |                                 |
| Activity Created By:                                                                                 | Calabro, Brian                                                                                                                                                                                                                         |                                                             |                      |                                 |
| Activity Description:                                                                                | Lft msge with Fernando Maldanado                                                                                                                                                                                                       | )                                                           |                      |                                 |
| 5 1                                                                                                  |                                                                                                                                                                                                                                        |                                                             |                      |                                 |
|                                                                                                      | Created:                                                                                                                                                                                                                               | Note Created By:                                            |                      | Note Type:                      |
|                                                                                                      | Created:                                                                                                                                                                                                                               | Note Created By:                                            | 1                    | Note Type:                      |

| Activity Status:                                             | Done                                                                                                                                                                                            |                                                     | Activity Updated:    | 7/26/04 06:22PM                 |
|--------------------------------------------------------------|-------------------------------------------------------------------------------------------------------------------------------------------------------------------------------------------------|-----------------------------------------------------|----------------------|---------------------------------|
| Activity Type                                                | Customer Interaction                                                                                                                                                                            |                                                     | Activity Updated By: | Cervi. Nicholas                 |
| Activity Assigned To:                                        | Cervi, Nicholas                                                                                                                                                                                 |                                                     | Emal From:           |                                 |
| Activity Created:                                            | 7/26/04 06:19PM                                                                                                                                                                                 |                                                     | Email To:            |                                 |
| Activity Created By:                                         | Cervi, Nicholas                                                                                                                                                                                 |                                                     | Lindii 10.           |                                 |
| Activity Description:                                        | Customer called back looking fo                                                                                                                                                                 | r more info.                                        |                      |                                 |
| Note Creat                                                   | ted: 7/26/04 06:19PM                                                                                                                                                                            | Note Created By:                                    | Cervi, Nicholas      | Note Type: Customer Interaction |
| why car is not being repaire<br>for the dealer and we are wa | rmed her that I would look into the situa<br>d at this point. I informed her that B. Ca<br>aiting to hear back from them. We calle<br>er Fernando or Omar. I told customer w<br>ce we talked to | alabro has left messages<br>ed the dealer again and | ;                    |                                 |
| Activity Status:                                             | Done                                                                                                                                                                                            |                                                     | Activity Updated:    | 7/27/04 10:16AM                 |
| Activity Type                                                | Customer Interaction                                                                                                                                                                            |                                                     | Activity Updated By: | Dielman, Rachel                 |
| Activity Assigned To:                                        | Dielman, Rachel                                                                                                                                                                                 |                                                     | Emal From:           |                                 |
| Activity Created: 7/27/04 09:52AM                            |                                                                                                                                                                                                 | Email To:                                           |                      |                                 |
| Activity Created By:                                         | Dielman, Rachel                                                                                                                                                                                 |                                                     | Lindii 10.           |                                 |
| Activity Description:                                        | cust called for Brian, CR.                                                                                                                                                                      |                                                     |                      |                                 |
| Ν                                                            | ote Created:                                                                                                                                                                                    | Note Created By:                                    | •                    | Note Type:                      |
| Activity Status:                                             | Done                                                                                                                                                                                            |                                                     | Activity Updated:    | 7/27/04 10:03AM                 |
| Activity Type                                                | Customer Interaction                                                                                                                                                                            |                                                     | Activity Updated By: | Cervi, Nicholas                 |
| Activity Assigned To:                                        | Cervi, Nicholas                                                                                                                                                                                 |                                                     | Emal From:           | Cervi, Nicholas                 |
| Activity Created:                                            | 7/27/04 10:01AM                                                                                                                                                                                 |                                                     | Email To:            |                                 |
| Activity Created By:                                         | Cervi, Nicholas                                                                                                                                                                                 |                                                     | Elliali 10.          |                                 |
| Activity Description:                                        | Customer called back after talking                                                                                                                                                              | ng to dealer.                                       |                      |                                 |
| Note Creat                                                   | ted: 7/27/04 10:01AM                                                                                                                                                                            | Note Created By:                                    | Cervi, Nicholas      | Note Type: Customer Interaction |
| be fixed at no charge to her                                 | D MINI of Manhattan this moming and v<br>. She said there is nothing further I hav<br>g to fix the car. She will work with dealed                                                               | ve to do. but she is still                          |                      |                                 |