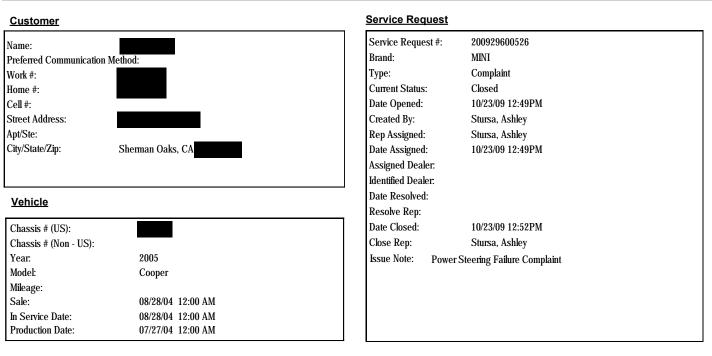

#### Code Descriptions

| SR Code | SR Code Desc                       | Main Group               | Defect Code | Defect Code Desc         |
|---------|------------------------------------|--------------------------|-------------|--------------------------|
| SV06    | TECHNICAL ASSISTANCE / INFORMATION | STEERING UNIT COMPONENTS | 3200        | STEERING UNIT COMPONENTS |