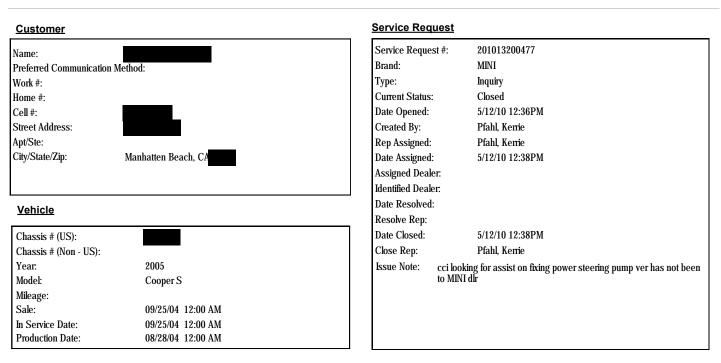

# Customer Service Request Detail # 200711303526

| Customer                           | Service Request                                                          |
|------------------------------------|--------------------------------------------------------------------------|
| Name:                              | Service Request #: 200711303526                                          |
| Preferred Communication Method:    | Brand: MINI                                                              |
| Work #:                            | Type: Complaint                                                          |
| Home #:                            | Current Status: Closed                                                   |
| Cell #:                            | Date Opened: 4/23/07 02:22PM                                             |
| Street Address:                    | Created By: Shoemaker, Amy                                               |
| Apt/Ste:                           | Rep Assigned: Shoemaker, Amy                                             |
| City/State/Zip: Chicago, IL        | Date Assigned: 4/23/07 02:22PM                                           |
|                                    | Assigned Dealer:                                                         |
|                                    | Identified Dealer:                                                       |
| Vehicle                            | Date Resolved:                                                           |
|                                    | Resolve Rep:                                                             |
| Chassis # (US):                    | Date Closed: 4/23/07 02:25PM                                             |
| Chassis # (Non - US):              | Close Rep: Shoemaker, Amy                                                |
| Year: 2005                         | Issue Note: cust stts steering locked up and veh can't be driven, req RA |
| Model: Cooper                      |                                                                          |
| Mileage:                           |                                                                          |
| Sale:                              |                                                                          |
| In Service Date:                   |                                                                          |
| Production Date: 08/26/04 12:00 AM |                                                                          |

#### Code Descriptions

| SR Code | SR Code Desc                       | Main Group               | Defect Code | Defect Code Desc         |
|---------|------------------------------------|--------------------------|-------------|--------------------------|
| SV06    | TECHNICAL ASSISTANCE / INFORMATION | STEERING UNIT COMPONENTS | 3200        | STEERING UNIT COMPONENTS |

#### Solution Notes

r-

|                                                                          | Solution                                           |
|--------------------------------------------------------------------------|----------------------------------------------------|
| writer apologized for inconvenience and to RA for additional assistance. | advs a complaint would be filed. Writer warm trans |

| File Name | Comments |
|-----------|----------|
|           |          |

| Activity Status:<br>Activity Type<br>Activity Assigned To:<br>Activity Created:<br>Activity Created By:<br>Activity Description: | Done<br>Customer Interaction<br>Shoemaker, Amy<br>4/23/07 02:23PM<br>Shoemaker, Amy<br>cust stts steering locked up and veh | ı can't be driven, req l                     | Activity Updated:<br>Activity Updated By:<br>Email From:<br>Email To:<br>RA | 4/23/07 02:24PM<br>Shoemaker, Amy |
|----------------------------------------------------------------------------------------------------------------------------------|-----------------------------------------------------------------------------------------------------------------------------|----------------------------------------------|-----------------------------------------------------------------------------|-----------------------------------|
|                                                                                                                                  | ted: 4/23/07 02:24PM<br>o the same issue occured, cust stts she had<br>ive the veh and diddn't feel safe.                   | Note Created By:<br>I to pull to the side of | -                                                                           | Note Type: Customer Interaction   |
| Activity Status:                                                                                                                 | Done                                                                                                                        |                                              | Activity Updated:                                                           | 4/23/07 02:24PM                   |
| Activity Type<br>Activity Assigned To:<br>Activity Created:<br>Activity Created By:<br>Activity Description:                     | Corporate Interaction<br>Shoemaker, Amy<br>4/23/07 02:24PM<br>Shoemaker, Amy<br>advs RA rep of customer's request.          |                                              | Activity Updated By:<br>Emal From:<br>Email To:                             | Shoemaker, Amy                    |