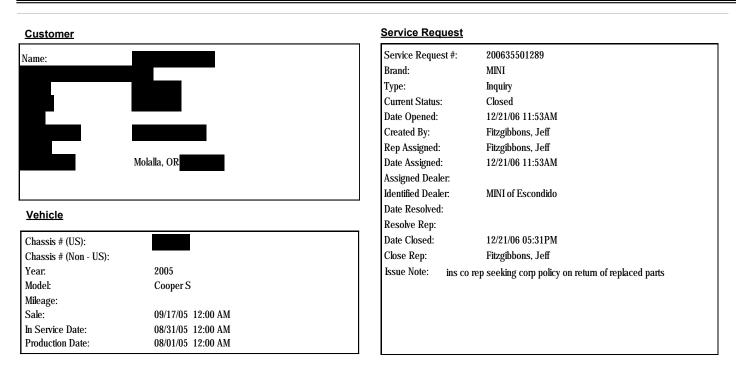

|
|                                            |                                     |                  |                                                                                                                                                                                         |                                                                                                                                                                                                                                                                                                                                                                                                                       |



### Customer Service Request Detail # 200635501289



### Code Descriptions

| SR Code | SR Code Desc       | Main Group               | Defect Code | Defect Code Desc         |
|---------|--------------------|--------------------------|-------------|--------------------------|
| PT05    | PARTS AVAILABILITY | STEERING UNIT COMPONENTS | 3200        | STEERING UNIT COMPONENTS |

### Solution Notes

### Attachments

Advsd that BMW does not have a policy re: return of replaced parts. The responsibility is placed in the hands of the provider and is governed by the laws of the state where work is conducted.

Solution

| File Name | Comments |
|-----------|----------|
|           |          |

| Activity Status: