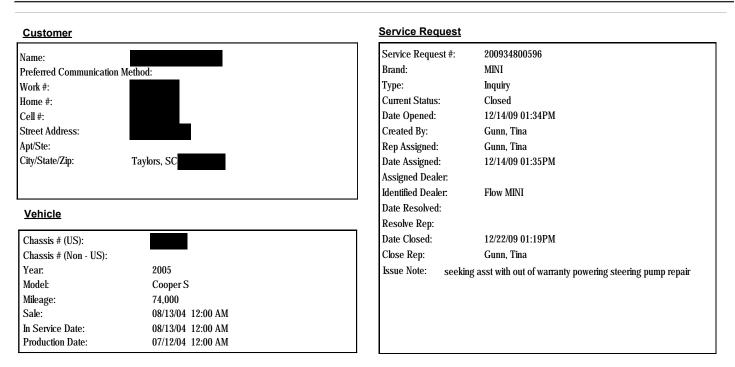

PM<br>Wertz, Blake                                                   |
| Note                                                                                                                             | Created:                                                                                                                                                                                                                                                        | Note Created By:                                                                                |                                                                                                     | Note Type:                                                                         |

### Customer Service Request Detail # 200934800596



#### Code Descriptions

| SR Code | SR Code Desc                | Main Group               | Defect Code | Defect Code Desc         |
|---------|-----------------------------|--------------------------|-------------|--------------------------|
| SV29    | SERVICE - PRODUCT ISSUE     | STEERING UNIT COMPONENTS | 3200        | STEERING UNIT COMPONENTS |
| SV07    | GOODWILL ASSISTANCE REQUEST | STEERING UNIT COMPONENTS | 3200        | STEERING UNIT COMPONENTS |

#### Solution Notes

#### Solution wtr advised wtr would be able to looking to opts for asst upon diagnosis from dlr, requested customer contact wtr at this time, wtr advised typically out of warranty repairs are customer responsibility, but MINI is happy to look into opts for asst.

Steve from dlr left vm wtr requesting call back