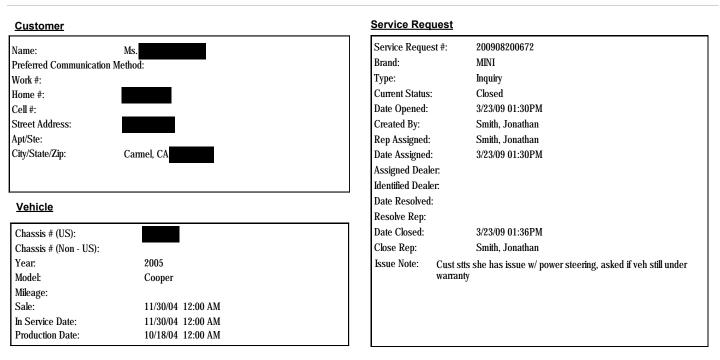

# Customer Service Request Detail # 200711303526

| Customer                           | Service Request                                                          |
|------------------------------------|--------------------------------------------------------------------------|
| Name:                              | Service Request #: 200711303526                                          |
| Preferred Communication Method:    | Brand: MINI                                                              |
| Work #:                            | Type: Complaint                                                          |
| Home #:                            | Current Status: Closed                                                   |
| Cell #:                            | Date Opened: 4/23/07 02:22PM                                             |
| Street Address:                    | Created By: Shoemaker, Amy                                               |
| Apt/Ste:                           | Rep Assigned: Shoemaker, Amy                                             |
| City/State/Zip: Chicago, IL        | Date Assigned: 4/23/07 02:22PM                                           |
|                                    | Assigned Dealer:                                                         |
|                                    | Identified Dealer:                                                       |
| Vehicle                            | Date Resolved:                                                           |
|                                    | Resolve Rep:                                                             |
| Chassis # (US):                    | Date Closed: 4/23/07 02:25PM                                             |
| Chassis # (Non - US):              | Close Rep: Shoemaker, Amy                                                |
| Year: 2005                         | Issue Note: cust stts steering locked up and veh can't be driven, req RA |
| Model: Cooper                      |                                                                          |
| Mileage:                           |                                                                          |
| Sale:                              |                                                                          |
| In Service Date:                   |                                                                          |
| Production Date: 08/26/04 12:00 AM |                                                                          |