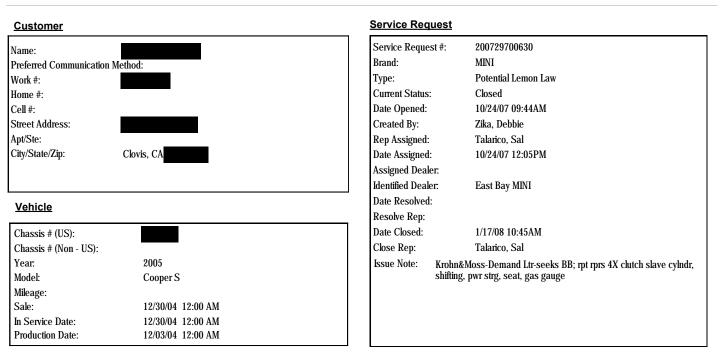

# Customer Service Request Detail # 200711303526

| Customer                           | Service Request                                                          |
|------------------------------------|--------------------------------------------------------------------------|
| Name:                              | Service Request #: 200711303526                                          |
| Preferred Communication Method:    | Brand: MINI                                                              |
| Work #:                            | Type: Complaint                                                          |
| Home #:                            | Current Status: Closed                                                   |
| Cell #:                            | Date Opened: 4/23/07 02:22PM                                             |
| Street Address:                    | Created By: Shoemaker, Amy                                               |
| Apt/Ste:                           | Rep Assigned: Shoemaker, Amy                                             |
| City/State/Zip: Chicago, IL        | Date Assigned: 4/23/07 02:22PM                                           |
|                                    | Assigned Dealer:                                                         |
|                                    | Identified Dealer:                                                       |
| Vehicle                            | Date Resolved:                                                           |
|                                    | Resolve Rep:                                                             |
| Chassis # (US):                    | Date Closed: 4/23/07 02:25PM                                             |
| Chassis # (Non - US):              | Close Rep: Shoemaker, Amy                                                |
| Year: 2005                         | Issue Note: cust stts steering locked up and veh can't be driven, req RA |
| Model: Cooper                      |                                                                          |
| Mileage:                           |                                                                          |
| Sale:                              |                                                                          |
| In Service Date:                   |                                                                          |
| Production Date: 08/26/04 12:00 AM |                                                                          |

#### Code Descriptions

| SR Code | SR Code Desc                       | Main Group               | Defect Code | Defect Code Desc         |
|---------|------------------------------------|--------------------------|-------------|--------------------------|
| SV06    | TECHNICAL ASSISTANCE / INFORMATION | STEERING UNIT COMPONENTS | 3200        | STEERING UNIT COMPONENTS |