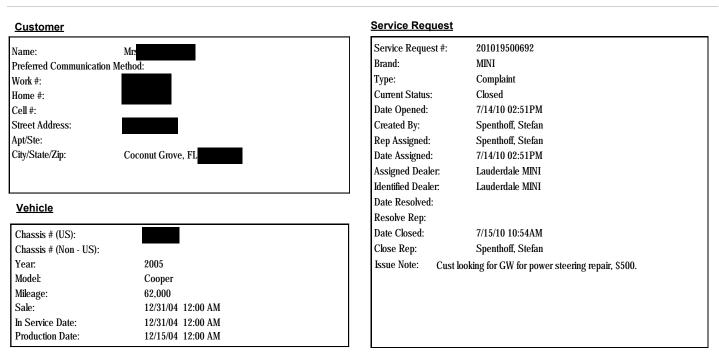

ng pump failure and | n:                                  |
|--------------------------------------------------------------------------------------------------------------|--------------------------------------------------------------------------------------------------------|---------------------------------------------------------------------------------------|-------------------------------------|
| Note Crea                                                                                                    | ted: 6/14/10 10:21AM                                                                                   | Note Created By: Rivera, Davi                                                         | vid Note Type: Customer Interaction |

## Customer Service Request Detail # 201019500692



#### **Code Descriptions**

| SR Code | SR Code Desc                | Main Group               | Defect Code | Defect Code Desc         |
|---------|-----------------------------|--------------------------|-------------|--------------------------|
| SV29    | SERVICE - PRODUCT ISSUE     | STEERING UNIT COMPONENTS | 3200        | STEERING UNIT COMPONENTS |
| SV07    | GOODWILL ASSISTANCE REQUEST | STEERING UNIT COMPONENTS | 3200        | STEERING UNIT COMPONENTS |

#### **Solution Notes**

r

| Solution                                                                          |                       |
|-----------------------------------------------------------------------------------|-----------------------|
| Adv cust no further GW other than the 20% the dlrshp already offer<br>for tryin