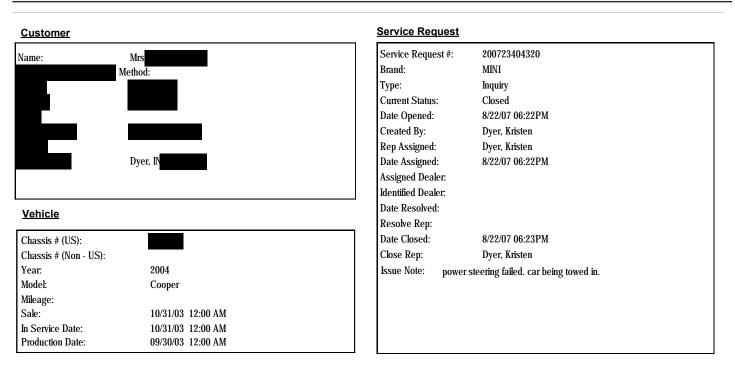

# Customer Service Request Detail # 200711303526

| Customer                           | Service Request                                                          |
|------------------------------------|--------------------------------------------------------------------------|
| Name:                              | Service Request #: 200711303526                                          |
| Preferred Communication Method:    | Brand: MINI                                                              |
| Work #:                            | Type: Complaint                                                          |
| Home #:                            | Current Status: Closed                                                   |
| Cell #:                            | Date Opened: 4/23/07 02:22PM                                             |
| Street Address:                    | Created By: Shoemaker, Amy                                               |
| Apt/Ste:                           | Rep Assigned: Shoemaker, Amy                                             |
| City/State/Zip: Chicago, IL        | Date Assigned: 4/23/07 02:22PM                                           |
|                                    | Assigned Dealer:                                                         |
|                                    | Identified Dealer:                                                       |
| Vehicle                            | Date Resolved:                                                           |
|                                    | Resolve Rep:                                                             |
| Chassis # (US):                    | Date Closed: 4/23/07 02:25PM                                             |
| Chassis # (Non - US):              | Close Rep: Shoemaker, Amy                                                |
| Year: 2005                         | Issue Note: cust stts steering locked up and veh can't be driven, req RA |
| Model: Cooper                      |                                                                          |
| Mileage:                           |                                                                          |
| Sale:                              |                                                                          |
| In Service Date:                   |                                                                          |
| Production Date: 08/26/04 12:00 AM |                                                                          |