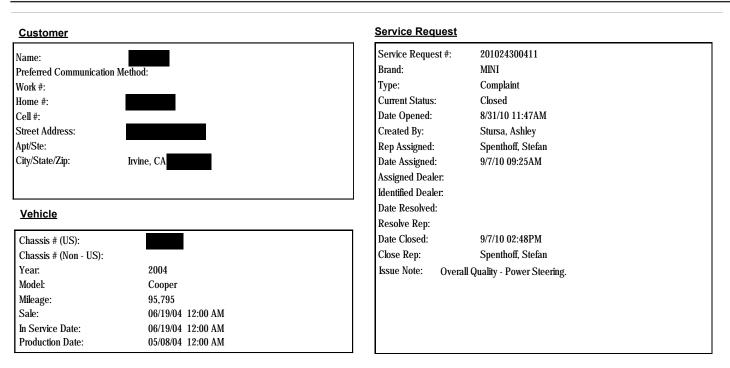

>8/12/10 07:20PM<br>Cavin, Doug<br>cst satisfied,center ended u | Activity Update<br>Emal From:<br>Email To:<br>p covering the part, and customer covered lab |            |  |
|---------------------------------------------------------------------------------------------|-------------------------------------------------------------------------------|---------------------------------------------------------------------------------------------|------------|--|
| N                                                                                           | ote Created:                                                                  | Note Created By:                                                                            | Note Type: |  |

## Customer Service Request Detail # 201024300411



#### Code Descriptions

| SR Code | SR Code Desc                      | Main Group               | Defect Code | Defect Code Desc         |
|---------|-----------------------------------|--------------------------|-------------|--------------------------|
| SL17    | PRODUCT DESIGN- INQUIRY/COMPLAINT | STEERING UNIT COMPONENTS | 3200        | STEERING UNIT COMPONENTS |
| SV29    | SERVICE - PRODUCT ISSUE           | STEERING UNIT COMPONENTS | 3200        | STEERING UNIT COMPONENTS |

#### Solution Notes

#### Solution

Wtr requested addtl info.

Wrtr adv no recall on the veh, but adv will document his concerns on the manufactures end. Wrtr adv the cust he should take his veh to his local MINI service center for diag.

#### Attachments

| File Name | Comments |
|-----------|----------|
|