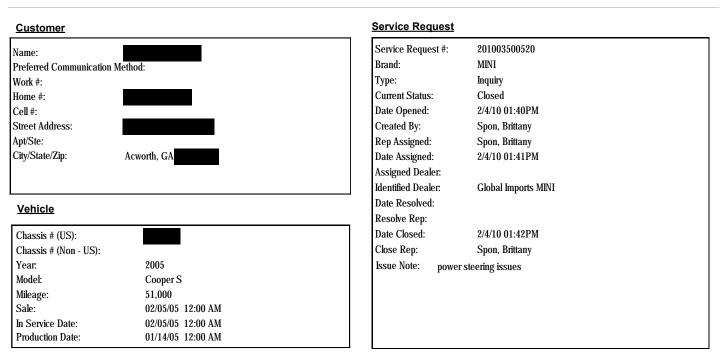

|
| LET'S MOTOR.<br>Kate Robison<br>MINI Customer Relations and Services<br>Representative<br>866.ASK.MINI (866.275.6464)                                                                                                                                                                                                                                                  |
|                                                                                                                                                                                                                                                                                                                                                                        |

## Customer Service Request Detail # 201003500520



#### Code Descriptions

| SR Code | SR Code Desc                      | Main Group               | Defect Code | Defect Code Desc         |
|---------|-----------------------------------|--------------------------|-------------|--------------------------|
| SL17    | PRODUCT DESIGN- INQUIRY/COMPLAINT | STEERING UNIT COMPONENTS | 3200        | STEERING UNIT COMPONENTS |

#### Solution Notes

### Attachments

wrtr adv no open recalls. wrtr adv cust to have veh inspect by mini serv center. cust wanted mini to cover repair. wrtr adv cust would need diagnosis first but could not promise any sort of outcome

Solution

| File Name | Comments |
|-----------|----------|
|           |          |
|           |          |

| Activity Status:<br>Activity Type<br>Activity Assigned To:<br>Activity Crea