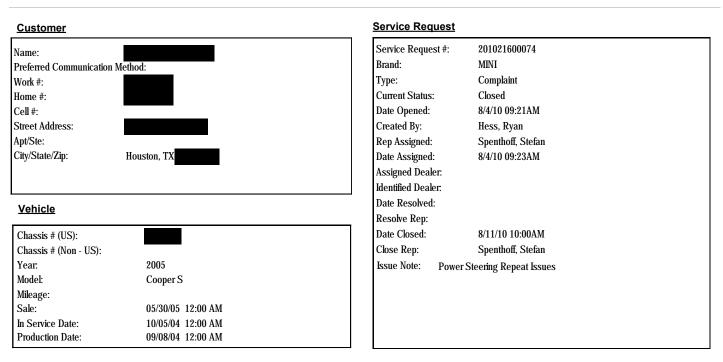

# Customer Service Request Detail # 200711303526

| Customer                           | Service Request                                                          |
|------------------------------------|--------------------------------------------------------------------------|
| Name:                              | Service Request #: 200711303526                                          |
| Preferred Communication Method:    | Brand: MINI                                                              |
| Work #:                            | Type: Complaint                                                          |
| Home #:                            | Current Status: Closed                                                   |
| Cell #:                            | Date Opened: 4/23/07 02:22PM                                             |
| Street Address:                    | Created By: Shoemaker, Amy                                               |
| Apt/Ste:                           | Rep Assigned: Shoemaker, Amy                                             |
| City/State/Zip: Chicago, IL        | Date Assigned: 4/23/07 02:22PM                                           |
|                                    | Assigned Dealer:                                                         |
|                                    | Identified Dealer:                                                       |
| Vehicle                            | Date Resolved:                                                           |
|                                    | Resolve Rep:                                                             |
| Chassis # (US):                    | Date Closed: 4/23/07 02:25PM                                             |
| Chassis # (Non - US):              | Close Rep: Shoemaker, Amy                                                |
| Year: 2005                         | Issue Note: cust stts steering locked up and veh can't be driven, req RA |
| Model: Cooper                      |                                                                          |
| Mileage:                           |                                                                          |
| Sale:                              |                                                                          |
| In Service Date:                   |                                                                          |
| Production Date: 08/26/04 12:00 AM |                                                                          |

#### Code Descriptions

| SR Code | SR Code Desc                       | Main Group               | Defect Code | Defect Code Desc         |
|---------|------------------------------------|--------------------------|-------------|--------------------------|
| SV06    | TECHNICAL ASSISTANCE / INFORMATION | STEERING UNIT COMPONENTS | 3200        | STEERING UNIT COMPONENTS |