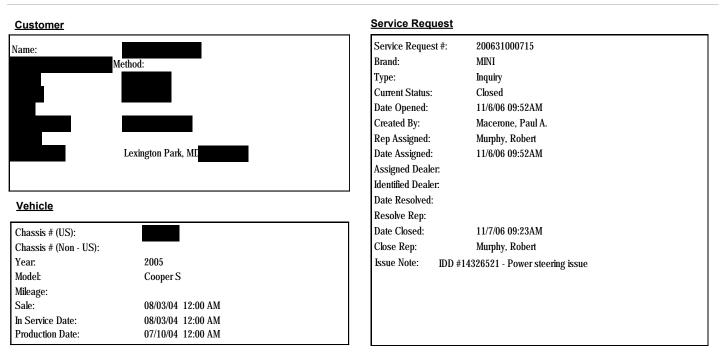

----------------------------------------------------------------------------------------------|--------------------------------------------------------------------------------------------------------------|------------------|------------------------------------------------------------------------------------------|----------------------------------|--|
|                                                                                                                                  | Note Created:                                                                                                | Note Created By: |                                                                                          | Note Type:                       |  |

### Customer Service Request Detail # 200631000715



### **Code Descriptions**

| SR Code | SR Code Desc    | Main Group               | Defect Code | Defect Code Desc         |
|---------|-----------------|--------------------------|-------------|--------------------------|
| SL03    | OVERALL QUALITY | STEERING UNIT COMPONENTS | 3200        | STEERING UNIT COMPONENTS |

#### **Solution Notes**

г

### **Attachments**

| Solution                                                            |  |
|---------------------------------------------------------------------|--|
| Vehicle was repaired by the certified dlr as of Thursday last week. |  |

| File Name | Comments |
|-----------|----------|
|           |          |

| Activity Assigned To: Mu<br>Activity Created: 11/<br>Activity Created By: Ma<br>Activity Description: D)<br>Note Created: 1