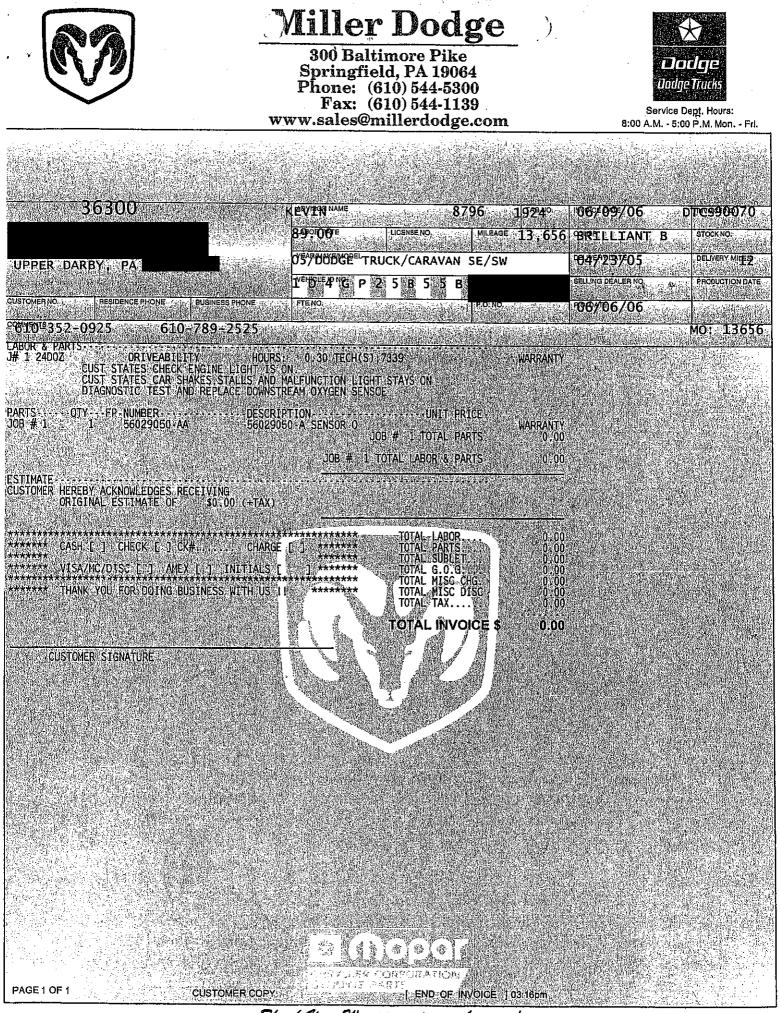

| DATE    | DAYS | MILEAGE | <u>R0#</u> | COMPLAINT                                                                                          |
|---------|------|---------|------------|----------------------------------------------------------------------------------------------------|
| 4/13/06 | 1    | 22,033  | 105079     | Blower: CS: Blower motor only works on high. (Replaced blower motor and resister)                  |
| 8/02/06 | 1    | 0       | 107841     | A/C: CS: AC is fogging up windshield.<br>(Found low on charge, need to recharge, recharged system) |