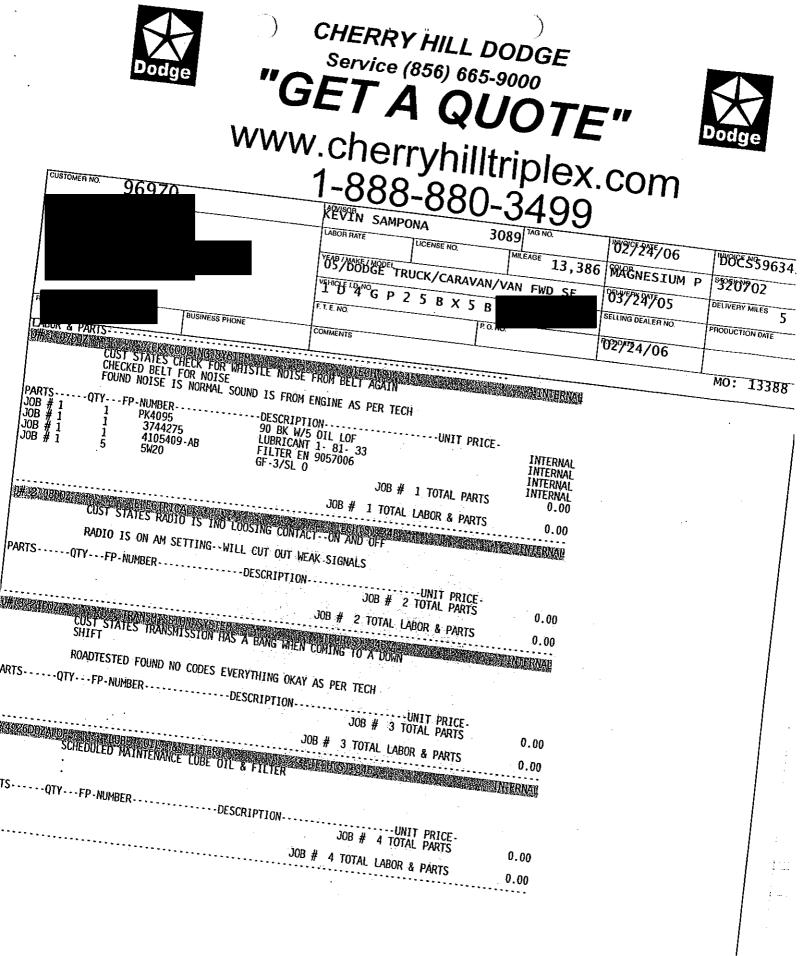

|                                                               |                                                                |

SE 1 OF 1

• • •

÷....











OF 2

|                                                                                                                                                                           |                                             | 011m-                              | -                                                |                      |                 |                |
|---------------------------------------------------------------------------------------------------------------------------------------------------------------------------|---------------------------------------------|------------------------------------|--------------------------------------------------|----------------------|-----------------|----------------|
|