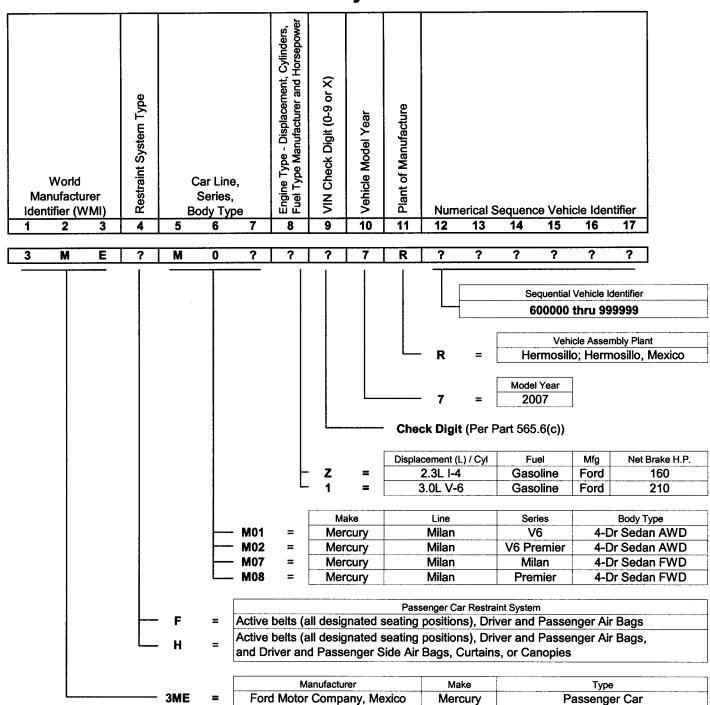

## 2006 thru 2011 Model Year Ford Fusion, Mercury Milan, Lincoln Zephyr/MKZ Accelerator Pedal Assembly Application Chart

|                            |                  | 2006 MY | 2007 MY | 2008 MY | 2009 MY |       | 2010  | ) MY <sup>a</sup> |      |      | 2011 | l MY <sup>a</sup> |      |
|----------------------------|------------------|---------|---------|---------|---------|-------|-------|-------------------|------|------|------|-------------------|------|
| Engineering<br>Part Number | Supplier<br>Name | All     | All     | All     | All     | 2.5L  | 3.0L  | 2.5L HEV          | 3.5L | 2.5L | 3.0L | 2.5L HEV          | 3.5L |
| 6E53-9F836-AF              | Birkby's         | Х       | Χ       | Χ       | Χ       |       |       |                   |      |      |      |                   |      |
| 9E5A-9F836-BC              | KSR              |         |         |         |         |       |       |                   | Χ    |      |      |                   | Χ    |
| 9E5A-9F836-AB              | Hella            |         |         |         |         | Х     | Х     | Х                 |      |      |      |                   |      |
| 9E5A-9F836-AC              | Hella            |         |         | ·       |         | $X_p$ | $X_p$ | X <sub>p</sub>    | ·    | Χ    | Х    | Х                 |      |
| BE5C-9F836-AA              | Hella            |         |         |         |         |       |       |                   | ·    | Xc   | Xc   | Xc                |      |

#### Notes:

- a all engines may not be available on all models
- b running change, supplier first shipped 9E5A-9F836-AC on 7/30/2009
- c running change, supplier first shipped BE5C-9F836-AA on 2/2/2011