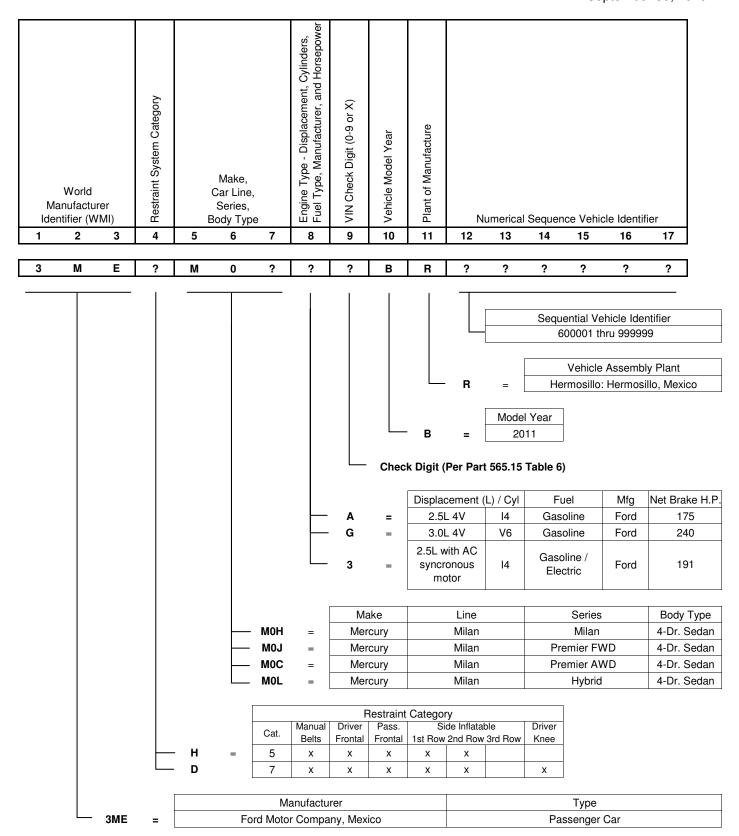

## 2006 thru 2011 Model Year Ford Fusion, Mercury Milan, Lincoln Zephyr/MKZ Accelerator Pedal Assembly Application Chart

|                            |                  | 2006 MY | 2007 MY | 2008 MY | 2009 MY |       | 2010  | ) MY <sup>a</sup> |      |      | 2011 | l MY <sup>a</sup> |      |
|----------------------------|------------------|---------|---------|---------|---------|-------|-------|-------------------|------|------|------|-------------------|------|
| Engineering<br>Part Number | Supplier<br>Name | All     | All     | All     | All     | 2.5L  | 3.0L  | 2.5L HEV          | 3.5L | 2.5L | 3.0L | 2.5L HEV          | 3.5L |
| 6E53-9F836-AF              | Birkby's         | Х       | Χ       | Χ       | Χ       |       |       |                   |      |      |      |                   |      |
| 9E5A-9F836-BC              | KSR              |         |         |         |         |       |       |                   | Χ    |      |      |                   | Χ    |
| 9E5A-9F836-AB              | Hella            |         |         |         |         | Х     | Х     | Х                 |      |      |      |                   |      |
| 9E5A-9F836-AC              | Hella            |         |         | ·       |         | $X_p$ | $X_p$ | X <sub>p</sub>    | ·    | Χ    | Х    | Х                 |      |
| BE5C-9F836-AA              | Hella            |         |         |         |         |       |       |                   | ·    | Xc   | Xc   | Xc                |      |

#### Notes:

- a all engines may not be available on all models
- b running change, supplier first shipped 9E5A-9F836-AC on 7/30/2009
- c running change, supplier first shipped BE5C-9F836-AA on 2/2/2011