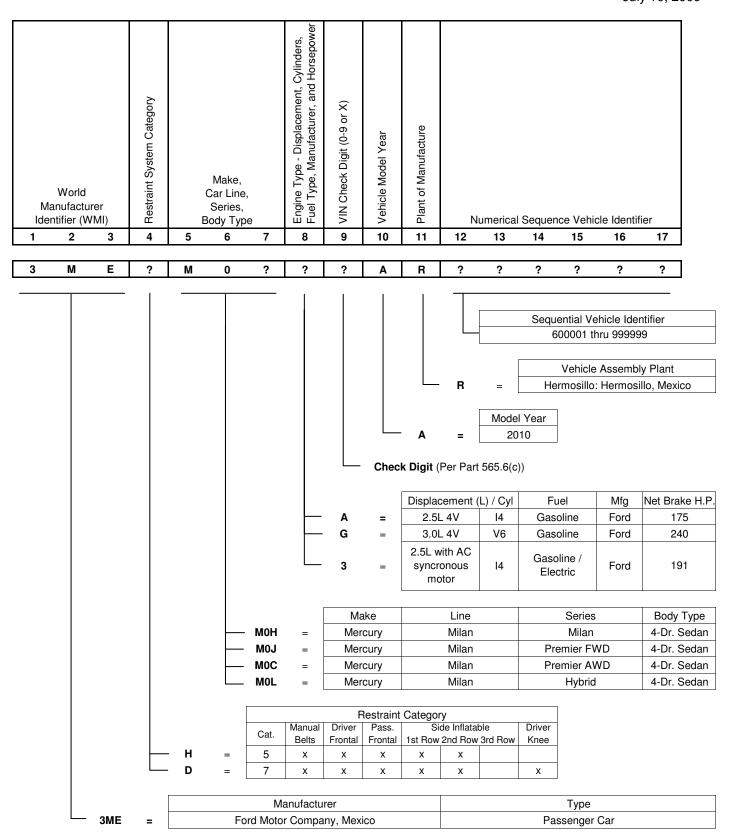

## 2006 thru 2011 Model Year Ford Fusion, Mercury Milan, Lincoln Zephyr/MKZ Accelerator Pedal Assembly Application Chart

|                            |                  | 2006 MY | 2007 MY | 2008 MY | 2009 MY |       | 2010  | ) MY <sup>a</sup> |      |      | 2011 | l MY <sup>a</sup> |      |
|----------------------------|------------------|---------|---------|---------|---------|-------|-------|-------------------|------|------|------|-------------------|------|
| Engineering<br>Part Number | Supplier<br>Name | All     | All     | All     | All     | 2.5L  | 3.0L  | 2.5L HEV          | 3.5L | 2.5L | 3.0L | 2.5L HEV          | 3.5L |
| 6E53-9F836-AF              | Birkby's         | Х       | Χ       | Χ       | Χ       |       |       |                   |      |      |      |                   |      |
| 9E5A-9F836-BC              | KSR              |         |         |         |         |       |       |                   | Χ    |      |      |                   | Χ    |
| 9E5A-9F836-AB              | Hella            |         |         |         |         | Х     | Х     | Х                 |      |      |      |                   |      |
| 9E5A-9F836-AC              | Hella            |         |         | ·       |         | $X_p$ | $X_p$ | X <sub>p</sub>    | ·    | Χ    | Х    | Х                 |      |
| BE5C-9F836-AA              | Hella            |         |         |         |         |       |       |                   | ·    | Xc   | Xc   | Xc                |      |

#### Notes:

- a all engines may not be available on all models
- b running change, supplier first shipped 9E5A-9F836-AC on 7/30/2009
- c running change, supplier first shipped BE5C-9F836-AA on 2/2/2011