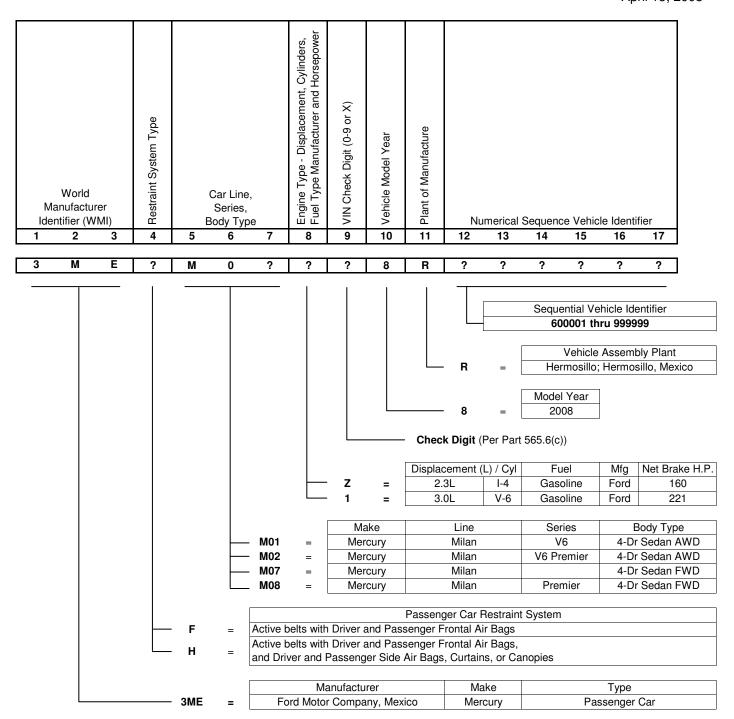

## 2006 thru 2011 Model Year Ford Fusion, Mercury Milan, Lincoln Zephyr/MKZ Accelerator Pedal Assembly Application Chart

|                            |                  | 2006 MY | 2007 MY | 2008 MY | 2009 MY |       | 2010  | ) MY <sup>a</sup> |      |      | 2011 | l MY <sup>a</sup> |      |
|----------------------------|------------------|---------|---------|---------|---------|-------|-------|-------------------|------|------|------|-------------------|------|
| Engineering<br>Part Number | Supplier<br>Name | All     | All     | All     | All     | 2.5L  | 3.0L  | 2.5L HEV          | 3.5L | 2.5L | 3.0L | 2.5L HEV          | 3.5L |
| 6E53-9F836-AF              | Birkby's         | Х       | Χ       | Χ       | Χ       |       |       |                   |      |      |      |                   |      |
| 9E5A-9F836-BC              | KSR              |         |         |         |         |       |       |                   | Χ    |      |      |                   | Χ    |
| 9E5A-9F836-AB              | Hella            |         |         |         |         | Х     | Х     | Х                 |      |      |      |                   |      |
| 9E5A-9F836-AC              | Hella            |         |         | ·       |         | $X_p$ | $X_p$ | X <sub>p</sub>    | ·    | Χ    | Х    | Х                 |      |
| BE5C-9F836-AA              | Hella            |         |         |         |         |       |       |                   | ·    | Xc   | Xc   | Xc                |      |

## 2006 through 2011 Model Year Ford Fusion, Mercury Milan, Lincoln Zephyr/MKZ Accelerator Pedal Assembly Part Change Log

| Α                                                                                    | В                                               | С                                          | D                                                                                                                         | E                               |                             |                                 | F                           |                   | G                                                                             |                               | Н                                                  | I                                                                                   |
|--------------------------------------------------------------------------------------|-------------------------------------------------|--------------------------------------------|---------------------------------------------------------------------------------------------------------------------------|---------------------------------|-----------------------------|---------------------------------|-----------------------------|-------------------|-------------------------------------------------------------------------------|-------------------------------|----------------------------------------------------|-------------------------------------------------------------------------------------|
|                                                                                      |                                                 |                                            |                                                                                                                           | Original                        |                             |                                 | Modified                    |                   |                                                                               | Disposition of Original Parts |                                                    |                                                                                     |
| Model and<br>Model Year                                                              | Date Incorporated<br>Into Vehicle<br>Production | Description of Change                      | Reasons for Change                                                                                                        | Ford Engineering Part<br>Number | Ford Service Part<br>Number | Ford Engineering Part<br>Number | Ford Service Part<br>Number |                   | Withdrawn from Ford<br>Production Inventory<br>(Scrap/<br>Consume/<br>Rework) | Effective Date                | New Component<br>Service Part<br>Availability Date | New Component<br>Interchangeable With<br>Old<br>(Y/N - Intended versus<br>Possible) |
| 2006-2009 MY Fusion,<br>Milan, Zephyr/MKZ                                            | 8/1/2005                                        | New vehicle for 2006 MY.                   | New pedal assy for new vehicle platform.                                                                                  | N/A                             | N/A                         | 6E53-9F836-AF                   | 6E5Z-9F836-AA               | Birkby's          | N/A                                                                           | N/A                           | 8/1/2005                                           | N/A                                                                                 |
| 2010 MY - Present 3.5L<br>Fusion, MKZ                                                |                                                 | New design for 2010 MY from new supplier.  | New design to mount to<br>new dash panel common<br>with Mazda 6. Common<br>mounting with new 2.5L,<br>3.0L, 2.5L HEV      | 6E53-9F836-AF                   | 6E5Z-9F836-AA               | 9E5A-9F836-BC                   | 9E5Z-9F836-B                | KSR International | Scrap                                                                         | 12/1/2008                     | 2/4/2009                                           | N<br>(Not Possible)                                                                 |
| 2010 MY - 2.5L, 3.0L,<br>2.5L HEV Fusion, Milan                                      |                                                 | New design for 2010 MY from new supplier.  | New design to mount to<br>new dash panel common<br>with Mazda 6. New<br>sensor for requirements<br>of new control system. | 6E53-9F836-AF                   | 6E5Z-9F836-AA               | 9E5A-9F836-AB                   | 9E5Z-9F836-A                | Hella             | Scrap                                                                         | 12/1/2008                     | 2/4/2009                                           | N<br>(Not Possible)                                                                 |
| 2010-2011 MY - 2.5L,<br>3.0L, 2.5L HEV Fusion,<br>Milan<br>2011 MY - 2.5L HEV<br>MKZ | 7/30/2009 /a                                    | Increase lower mounting hole size by 0.2mm | Commonize pedal<br>housing with Mazda 6<br>pedal.                                                                         | 9E5A-9F836-AB                   | 9E5Z-9F836-A                | 9E5A-9F836-AC                   | 9E5Z-9F836-A                | Hella             | Consume                                                                       | Running<br>Change             | N/A                                                | Y<br>(Intended)                                                                     |
| 2011 MY - 2.5L, 3.0L,<br>2.5L HEV Fusion, Milan,<br>MKZ                              | 2/2/2011 /a                                     | Revised sensor.                            | Robustness action to prevent ETC system from going into reduced power or limp home modes.                                 | 9E5A-9F836-AC                   | 9E5Z-9F836-A                | BE5C-9F836-AA                   | BE5Z-9F836-A                | Hella             | Consume                                                                       | Running<br>Change             | 3/16/2011                                          | Y<br>(Intended)                                                                     |