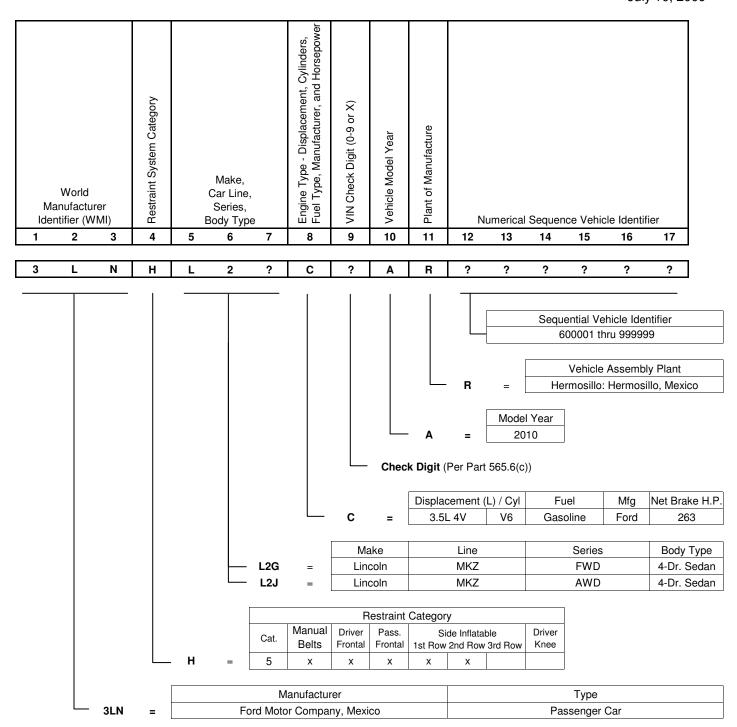

## 2006 thru 2011 Model Year Ford Fusion, Mercury Milan, Lincoln Zephyr/MKZ Accelerator Pedal Assembly Application Chart

|                            |                  | 2006 MY | 2007 MY | 2008 MY | 2009 MY |       | 2010  | ) MY <sup>a</sup> |      |      | 2011 | l MY <sup>a</sup> |      |
|----------------------------|------------------|---------|---------|---------|---------|-------|-------|-------------------|------|------|------|-------------------|------|
| Engineering<br>Part Number | Supplier<br>Name | All     | All     | All     | All     | 2.5L  | 3.0L  | 2.5L HEV          | 3.5L | 2.5L | 3.0L | 2.5L HEV          | 3.5L |
| 6E53-9F836-AF              | Birkby's         | Х       | Χ       | Χ       | Χ       |       |       |                   |      |      |      |                   |      |
| 9E5A-9F836-BC              | KSR              |         |         |         |         |       |       |                   | Χ    |      |      |                   | Χ    |
| 9E5A-9F836-AB              | Hella            |         |         |         |         | Х     | Х     | Х                 |      |      |      |                   |      |
| 9E5A-9F836-AC              | Hella            |         |         | ·       |         | $X_p$ | $X_p$ | X <sub>p</sub>    | ·    | Χ    | Х    | Х                 |      |
| BE5C-9F836-AA              | Hella            |         |         |         |         |       |       |                   | ·    | Xc   | Xc   | Xc                |      |

#### Notes:

- a all engines may not be available on all models
- b running change, supplier first shipped 9E5A-9F836-AC on 7/30/2009
- c running change, supplier first shipped BE5C-9F836-AA on 2/2/2011