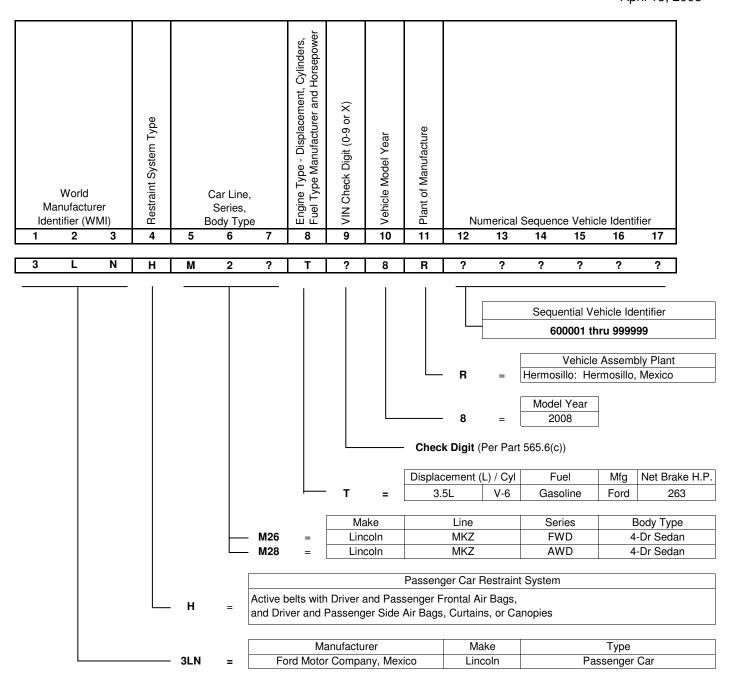

## 2006 thru 2011 Model Year Ford Fusion, Mercury Milan, Lincoln Zephyr/MKZ Accelerator Pedal Assembly Application Chart

|                            |                  | 2006 MY | 2007 MY | 2008 MY | 2009 MY |       | 2010  | ) MY <sup>a</sup> |      |      | 2011 | l MY <sup>a</sup> |      |
|----------------------------|------------------|---------|---------|---------|---------|-------|-------|-------------------|------|------|------|-------------------|------|
| Engineering<br>Part Number | Supplier<br>Name | All     | All     | All     | All     | 2.5L  | 3.0L  | 2.5L HEV          | 3.5L | 2.5L | 3.0L | 2.5L HEV          | 3.5L |
| 6E53-9F836-AF              | Birkby's         | Х       | Χ       | Χ       | Χ       |       |       |                   |      |      |      |                   |      |
| 9E5A-9F836-BC              | KSR              |         |         |         |         |       |       |                   | Χ    |      |      |                   | Χ    |
| 9E5A-9F836-AB              | Hella            |         |         |         |         | Х     | Х     | Х                 |      |      |      |                   |      |
| 9E5A-9F836-AC              | Hella            |         |         | ·       |         | $X_p$ | $X_p$ | X <sub>p</sub>    | ·    | Χ    | Х    | Х                 |      |
| BE5C-9F836-AA              | Hella            |         |         |         |         |       |       |                   | ·    | Xc   | Xc   | Xc                |      |

#### Notes:

- a all engines may not be available on all models
- b running change, supplier first shipped 9E5A-9F836-AC on 7/30/2009
- c running change, supplier first shipped BE5C-9F836-AA on 2/2/2011