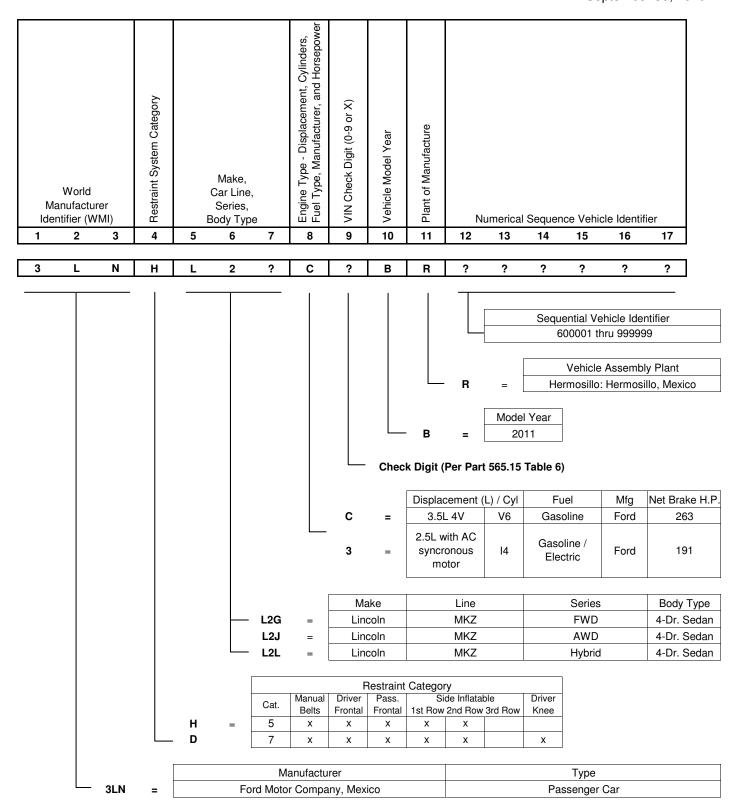

## 2006 thru 2011 Model Year Ford Fusion, Mercury Milan, Lincoln Zephyr/MKZ Accelerator Pedal Assembly Application Chart

|                            |                  | 2006 MY | 2007 MY | 2008 MY | 2009 MY |       | 2010  | ) MY <sup>a</sup> |      |      | 2011 | l MY <sup>a</sup> |      |
|----------------------------|------------------|---------|---------|---------|---------|-------|-------|-------------------|------|------|------|-------------------|------|
| Engineering<br>Part Number | Supplier<br>Name | All     | All     | All     | All     | 2.5L  | 3.0L  | 2.5L HEV          | 3.5L | 2.5L | 3.0L | 2.5L HEV          | 3.5L |
| 6E53-9F836-AF              | Birkby's         | Х       | Χ       | Χ       | Χ       |       |       |                   |      |      |      |                   |      |
| 9E5A-9F836-BC              | KSR              |         |         |         |         |       |       |                   | Χ    |      |      |                   | Χ    |
| 9E5A-9F836-AB              | Hella            |         |         |         |         | Х     | Х     | Х                 |      |      |      |                   |      |
| 9E5A-9F836-AC              | Hella            |         |         | ·       |         | $X_p$ | $X_p$ | X <sub>p</sub>    | ·    | Χ    | Х    | Х                 |      |
| BE5C-9F836-AA              | Hella            |         |         |         |         |       |       |                   | ·    | Xc   | Xc   | Xc                |      |

#### Notes:

- a all engines may not be available on all models
- b running change, supplier first shipped 9E5A-9F836-AC on 7/30/2009
- c running change, supplier first shipped BE5C-9F836-AA on 2/2/2011