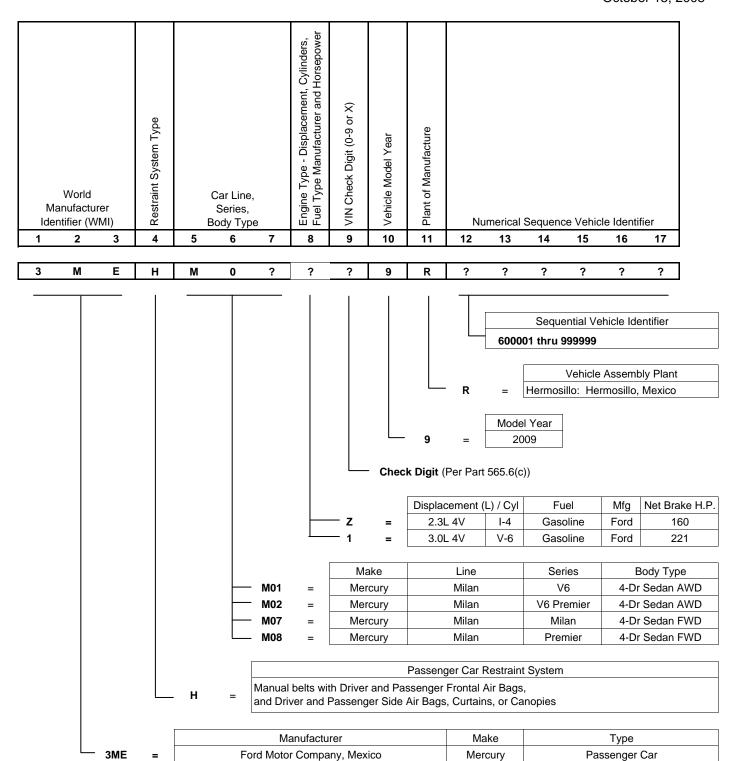

## 2006 thru 2011 Model Year Ford Fusion, Mercury Milan, Lincoln Zephyr/MKZ Accelerator Pedal Assembly Application Chart

|                            |                  | 2006 MY | 2007 MY | 2008 MY | 2009 MY |       | 2010  | ) MY <sup>a</sup> |      |      | 2011 | l MY <sup>a</sup> |      |
|----------------------------|------------------|---------|---------|---------|---------|-------|-------|-------------------|------|------|------|-------------------|------|
| Engineering<br>Part Number | Supplier<br>Name | All     | All     | All     | All     | 2.5L  | 3.0L  | 2.5L HEV          | 3.5L | 2.5L | 3.0L | 2.5L HEV          | 3.5L |
| 6E53-9F836-AF              | Birkby's         | Х       | Χ       | Χ       | Χ       |       |       |                   |      |      |      |                   |      |
| 9E5A-9F836-BC              | KSR              |         |         |         |         |       |       |                   | Χ    |      |      |                   | Χ    |
| 9E5A-9F836-AB              | Hella            |         |         |         |         | Х     | Х     | Х                 |      |      |      |                   |      |
| 9E5A-9F836-AC              | Hella            |         |         | ·       |         | $X_p$ | $X_p$ | X <sub>p</sub>    | ·    | Χ    | Х    | Х                 |      |
| BE5C-9F836-AA              | Hella            |         |         |         |         |       |       |                   | ·    | Xc   | Xc   | Xc                |      |

## 2006 through 2011 Model Year Ford Fusion, Mercury Milan, Lincoln Zephyr/MKZ Accelerator Pedal Assembly Part Change Log

| Α                                                                                    | В                                               | С                                          | D                                                                                                                         | E                               |                             |                                 | F                           |                   | G                                                                             |                               | Н                                                  | I                                                                                   |
|--------------------------------------------------------------------------------------|-------------------------------------------------|--------------------------------------------|---------------------------------------------------------------------------------------------------------------------------|---------------------------------|-----------------------------|---------------------------------|-----------------------------|-------------------|-------------------------------------------------------------------------------|-------------------------------|----------------------------------------------------|-------------------------------------------------------------------------------------|
|                                                                                      |                                                 |                                            |                                                                                                                           | Original                        |                             |                                 | Modified                    |                   |                                                                               | Disposition of Original Parts |                                                    |                                                                                     |
| Model and<br>Model Year                                                              | Date Incorporated<br>Into Vehicle<br>Production | Description of Change                      | Reasons for Change                                                                                                        | Ford Engineering Part<br>Number | Ford Service Part<br>Number | Ford Engineering Part<br>Number | Ford Service Part<br>Number |                   | Withdrawn from Ford<br>Production Inventory<br>(Scrap/<br>Consume/<br>Rework) | Effective Date                | New Component<br>Service Part<br>Availability Date | New Component<br>Interchangeable With<br>Old<br>(Y/N - Intended versus<br>Possible) |
| 2006-2009 MY Fusion,<br>Milan, Zephyr/MKZ                                            | 8/1/2005                                        | New vehicle for 2006 MY.                   | New pedal assy for new vehicle platform.                                                                                  | N/A                             | N/A                         | 6E53-9F836-AF                   | 6E5Z-9F836-AA               | Birkby's          | N/A                                                                           | N/A                           | 8/1/2005                                           | N/A                                                                                 |
| 2010 MY - Present 3.5L<br>Fusion, MKZ                                                |                                                 | New design for 2010 MY from new supplier.  | New design to mount to<br>new dash panel common<br>with Mazda 6. Common<br>mounting with new 2.5L,<br>3.0L, 2.5L HEV      | 6E53-9F836-AF                   | 6E5Z-9F836-AA               | 9E5A-9F836-BC                   | 9E5Z-9F836-B                | KSR International | Scrap                                                                         | 12/1/2008                     | 2/4/2009                                           | N<br>(Not Possible)                                                                 |
| 2010 MY - 2.5L, 3.0L,<br>2.5L HEV Fusion, Milan                                      |                                                 | New design for 2010 MY from new supplier.  | New design to mount to<br>new dash panel common<br>with Mazda 6. New<br>sensor for requirements<br>of new control system. | 6E53-9F836-AF                   | 6E5Z-9F836-AA               | 9E5A-9F836-AB                   | 9E5Z-9F836-A                | Hella             | Scrap                                                                         | 12/1/2008                     | 2/4/2009                                           | N<br>(Not Possible)                                                                 |
| 2010-2011 MY - 2.5L,<br>3.0L, 2.5L HEV Fusion,<br>Milan<br>2011 MY - 2.5L HEV<br>MKZ | 7/30/2009 /a                                    | Increase lower mounting hole size by 0.2mm | Commonize pedal<br>housing with Mazda 6<br>pedal.                                                                         | 9E5A-9F836-AB                   | 9E5Z-9F836-A                | 9E5A-9F836-AC                   | 9E5Z-9F836-A                | Hella             | Consume                                                                       | Running<br>Change             | N/A                                                | Y<br>(Intended)                                                                     |
| 2011 MY - 2.5L, 3.0L,<br>2.5L HEV Fusion, Milan,<br>MKZ                              | 2/2/2011 /a                                     | Revised sensor.                            | Robustness action to prevent ETC system from going into reduced power or limp home modes.                                 | 9E5A-9F836-AC                   | 9E5Z-9F836-A                | BE5C-9F836-AA                   | BE5Z-9F836-A                | Hella             | Consume                                                                       | Running<br>Change             | 3/16/2011                                          | Y<br>(Intended)                                                                     |