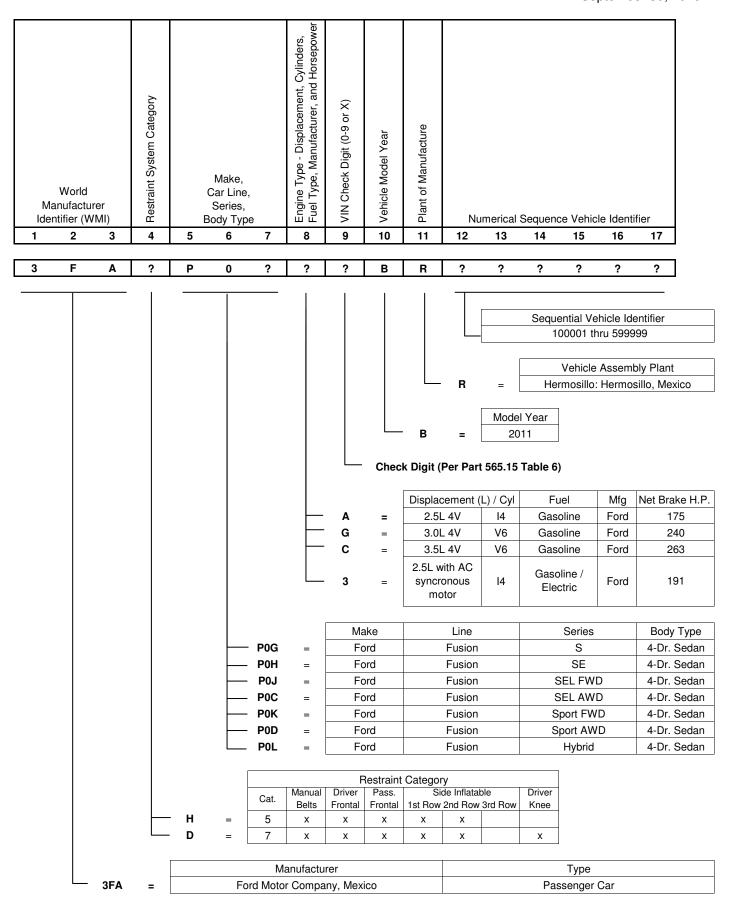

## 2006 thru 2011 Model Year Ford Fusion, Mercury Milan, Lincoln Zephyr/MKZ Accelerator Pedal Assembly Application Chart

|                            |                  | 2006 MY | 2007 MY | 2008 MY | 2009 MY |       | 2010  | ) MY <sup>a</sup> |      |      | 2011 | l MY <sup>a</sup> |      |
|----------------------------|------------------|---------|---------|---------|---------|-------|-------|-------------------|------|------|------|-------------------|------|
| Engineering<br>Part Number | Supplier<br>Name | All     | All     | All     | All     | 2.5L  | 3.0L  | 2.5L HEV          | 3.5L | 2.5L | 3.0L | 2.5L HEV          | 3.5L |
| 6E53-9F836-AF              | Birkby's         | Х       | Χ       | Χ       | Χ       |       |       |                   |      |      |      |                   |      |
| 9E5A-9F836-BC              | KSR              |         |         |         |         |       |       |                   | Χ    |      |      |                   | Χ    |
| 9E5A-9F836-AB              | Hella            |         |         |         |         | Х     | Х     | Х                 |      |      |      |                   |      |
| 9E5A-9F836-AC              | Hella            |         |         | ·       |         | $X_p$ | $X_p$ | X <sub>p</sub>    | ·    | Χ    | Х    | Х                 |      |
| BE5C-9F836-AA              | Hella            |         |         |         |         |       |       |                   | ·    | Xc   | Xc   | Xc                |      |

#### Notes:

- a all engines may not be available on all models
- b running change, supplier first shipped 9E5A-9F836-AC on 7/30/2009
- c running change, supplier first shipped BE5C-9F836-AA on 2/2/2011