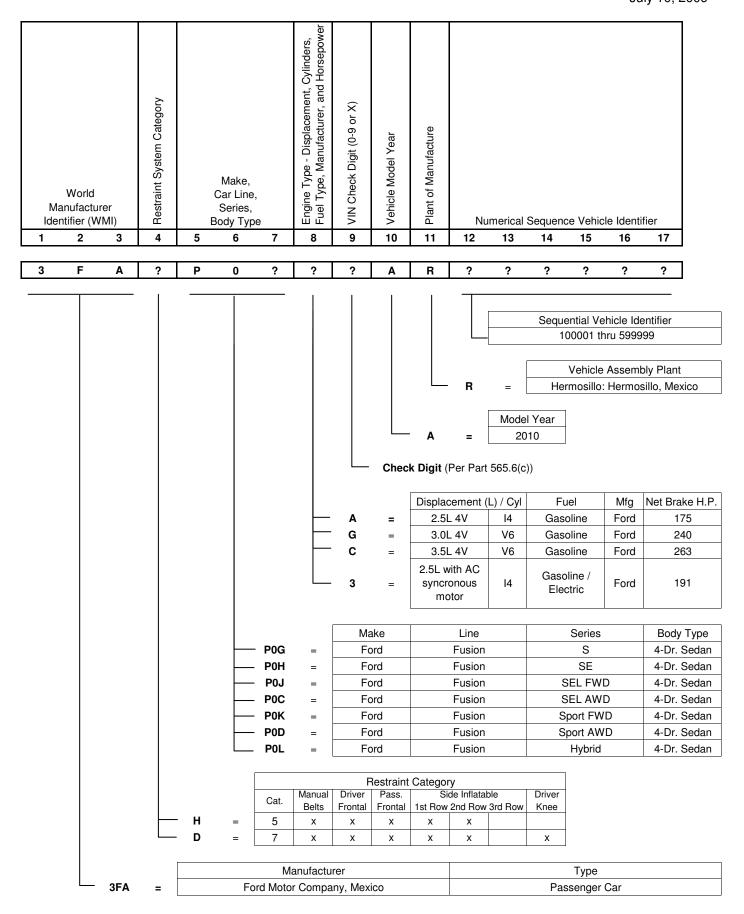

## 2006 thru 2011 Model Year Ford Fusion, Mercury Milan, Lincoln Zephyr/MKZ Accelerator Pedal Assembly Application Chart

|                            |                  | 2006 MY | 2007 MY | 2008 MY | 2009 MY |       | 2010  | ) MY <sup>a</sup> |      |      | 2011 | l MY <sup>a</sup> |      |
|----------------------------|------------------|---------|---------|---------|---------|-------|-------|-------------------|------|------|------|-------------------|------|
| Engineering<br>Part Number | Supplier<br>Name | All     | All     | All     | All     | 2.5L  | 3.0L  | 2.5L HEV          | 3.5L | 2.5L | 3.0L | 2.5L HEV          | 3.5L |
| 6E53-9F836-AF              | Birkby's         | Х       | Χ       | Χ       | Χ       |       |       |                   |      |      |      |                   |      |
| 9E5A-9F836-BC              | KSR              |         |         |         |         |       |       |                   | Χ    |      |      |                   | Χ    |
| 9E5A-9F836-AB              | Hella            |         |         |         |         | Х     | Х     | Х                 |      |      |      |                   |      |
| 9E5A-9F836-AC              | Hella            |         |         | ·       |         | $X_p$ | $X_p$ | X <sub>p</sub>    | ·    | Χ    | Х    | Х                 |      |
| BE5C-9F836-AA              | Hella            |         |         |         |         |       |       |                   | ·    | Xc   | Xc   | Xc                |      |

#### Notes:

- a all engines may not be available on all models
- b running change, supplier first shipped 9E5A-9F836-AC on 7/30/2009
- c running change, supplier first shipped BE5C-9F836-AA on 2/2/2011