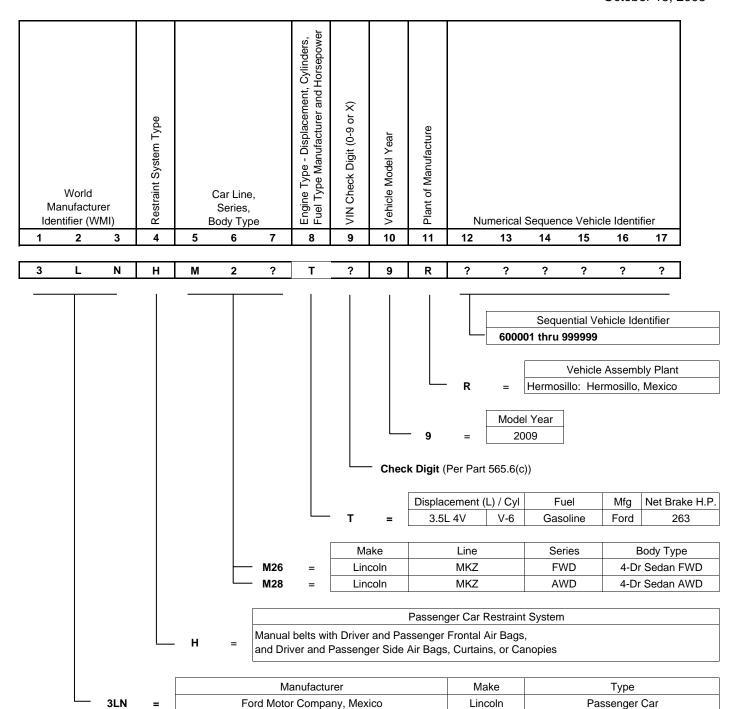

## 2006 thru 2011 Model Year Ford Fusion, Mercury Milan, Lincoln Zephyr/MKZ Accelerator Pedal Assembly Application Chart

|                            |                  | 2006 MY | 2007 MY | 2008 MY | 2009 MY |       | 2010  | ) MY <sup>a</sup> |      |      | 2011 | l MY <sup>a</sup> |      |
|----------------------------|------------------|---------|---------|---------|---------|-------|-------|-------------------|------|------|------|-------------------|------|
| Engineering<br>Part Number | Supplier<br>Name | All     | All     | All     | All     | 2.5L  | 3.0L  | 2.5L HEV          | 3.5L | 2.5L | 3.0L | 2.5L HEV          | 3.5L |
| 6E53-9F836-AF              | Birkby's         | Х       | Χ       | Χ       | Χ       |       |       |                   |      |      |      |                   |      |
| 9E5A-9F836-BC              | KSR              |         |         |         |         |       |       |                   | Χ    |      |      |                   | Χ    |
| 9E5A-9F836-AB              | Hella            |         |         |         |         | Х     | Х     | Х                 |      |      |      |                   |      |
| 9E5A-9F836-AC              | Hella            |         |         | ·       |         | $X_p$ | $X_p$ | X <sub>p</sub>    | ·    | Χ    | Х    | Х                 |      |
| BE5C-9F836-AA              | Hella            |         |         |         |         |       |       |                   | ·    | Xc   | Xc   | Xc                |      |

## 2006 through 2011 Model Year Ford Fusion, Mercury Milan, Lincoln Zephyr/MKZ Accelerator Pedal Assembly Part Change Log

| Α                                                                                    | В                                               | С                                          | D                                                                                                                         | E                               |                             |                                 | F                           |                   | G                                                                             |                               | Н                                                  | I                                                                                   |
|--------------------------------------------------------------------------------------|-------------------------------------------------|--------------------------------------------|---------------------------------------------------------------------------------------------------------------------------|---------------------------------|-----------------------------|---------------------------------|-----------------------------|-------------------|-------------------------------------------------------------------------------|-------------------------------|----------------------------------------------------|-------------------------------------------------------------------------------------|
|                                                                                      |                                                 |                                            |                                                                                                                           | Original                        |                             |                                 | Modified                    |                   |                                                                               | Disposition of Original Parts |                                                    |                                                                                     |
| Model and<br>Model Year                                                              | Date Incorporated<br>Into Vehicle<br>Production | Description of Change                      | Reasons for Change                                                                                                        | Ford Engineering Part<br>Number | Ford Service Part<br>Number | Ford Engineering Part<br>Number | Ford Service Part<br>Number |                   | Withdrawn from Ford<br>Production Inventory<br>(Scrap/<br>Consume/<br>Rework) | Effective Date                | New Component<br>Service Part<br>Availability Date | New Component<br>Interchangeable With<br>Old<br>(Y/N - Intended versus<br>Possible) |
| 2006-2009 MY Fusion,<br>Milan, Zephyr/MKZ                                            | 8/1/2005                                        | New vehicle for 2006 MY.                   | New pedal assy for new vehicle platform.                                                                                  | N/A                             | N/A                         | 6E53-9F836-AF                   | 6E5Z-9F836-AA               | Birkby's          | N/A                                                                           | N/A                           | 8/1/2005                                           | N/A                                                                                 |
| 2010 MY - Present 3.5L<br>Fusion, MKZ                                                |                                                 | New design for 2010 MY from new supplier.  | New design to mount to<br>new dash panel common<br>with Mazda 6. Common<br>mounting with new 2.5L,<br>3.0L, 2.5L HEV      | 6E53-9F836-AF                   | 6E5Z-9F836-AA               | 9E5A-9F836-BC                   | 9E5Z-9F836-B                | KSR International | Scrap                                                                         | 12/1/2008                     | 2/4/2009                                           | N<br>(Not Possible)                                                                 |
| 2010 MY - 2.5L, 3.0L,<br>2.5L HEV Fusion, Milan                                      |                                                 | New design for 2010 MY from new supplier.  | New design to mount to<br>new dash panel common<br>with Mazda 6. New<br>sensor for requirements<br>of new control system. | 6E53-9F836-AF                   | 6E5Z-9F836-AA               | 9E5A-9F836-AB                   | 9E5Z-9F836-A                | Hella             | Scrap                                                                         | 12/1/2008                     | 2/4/2009                                           | N<br>(Not Possible)                                                                 |
| 2010-2011 MY - 2.5L,<br>3.0L, 2.5L HEV Fusion,<br>Milan<br>2011 MY - 2.5L HEV<br>MKZ | 7/30/2009 /a                                    | Increase lower mounting hole size by 0.2mm | Commonize pedal<br>housing with Mazda 6<br>pedal.                                                                         | 9E5A-9F836-AB                   | 9E5Z-9F836-A                | 9E5A-9F836-AC                   | 9E5Z-9F836-A                | Hella             | Consume                                                                       | Running<br>Change             | N/A                                                | Y<br>(Intended)                                                                     |
| 2011 MY - 2.5L, 3.0L,<br>2.5L HEV Fusion, Milan,<br>MKZ                              | 2/2/2011 /a                                     | Revised sensor.                            | Robustness action to prevent ETC system from going into reduced power or limp home modes.                                 | 9E5A-9F836-AC                   | 9E5Z-9F836-A                | BE5C-9F836-AA                   | BE5Z-9F836-A                | Hella             | Consume                                                                       | Running<br>Change             | 3/16/2011                                          | Y<br>(Intended)                                                                     |