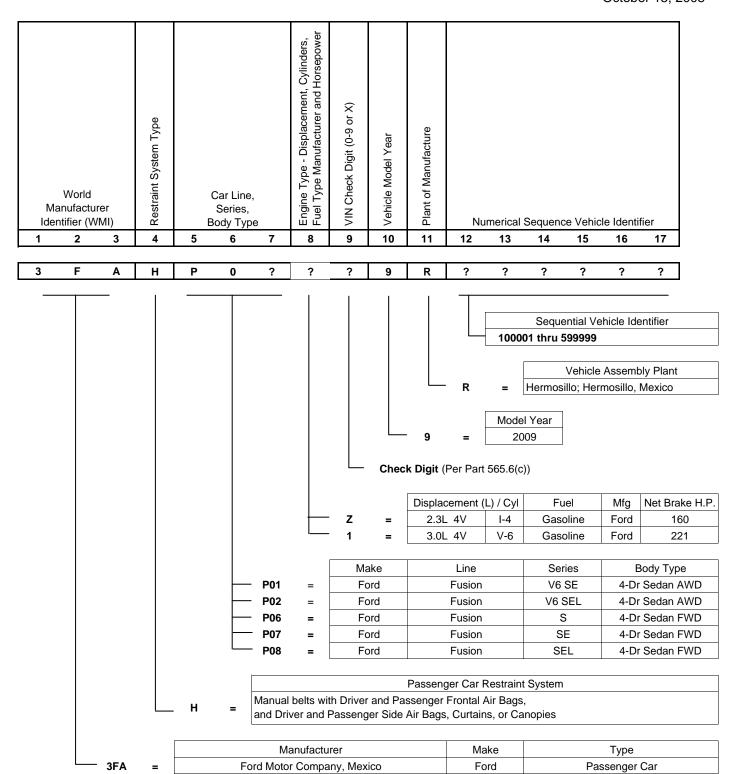

## 2006 thru 2011 Model Year Ford Fusion, Mercury Milan, Lincoln Zephyr/MKZ Accelerator Pedal Assembly Application Chart

|                            |                  | 2006 MY | 2007 MY | 2008 MY | 2009 MY |       | 2010  | ) MY <sup>a</sup> |      |      | 2011 | l MY <sup>a</sup> |      |
|----------------------------|------------------|---------|---------|---------|---------|-------|-------|-------------------|------|------|------|-------------------|------|
| Engineering<br>Part Number | Supplier<br>Name | All     | All     | All     | All     | 2.5L  | 3.0L  | 2.5L HEV          | 3.5L | 2.5L | 3.0L | 2.5L HEV          | 3.5L |
| 6E53-9F836-AF              | Birkby's         | Х       | Χ       | Χ       | Χ       |       |       |                   |      |      |      |                   |      |
| 9E5A-9F836-BC              | KSR              |         |         |         |         |       |       |                   | Χ    |      |      |                   | Χ    |
| 9E5A-9F836-AB              | Hella            |         |         |         |         | Х     | Х     | Х                 |      |      |      |                   |      |
| 9E5A-9F836-AC              | Hella            |         |         | ·       |         | $X_p$ | $X_p$ | X <sub>p</sub>    | ·    | Χ    | Х    | Х                 |      |
| BE5C-9F836-AA              | Hella            |         |         |         |         |       |       |                   | ·    | Xc   | Xc   | Xc                |      |

## 2006 through 2011 Model Year Ford Fusion, Mercury Milan, Lincoln Zephyr/MKZ Accelerator Pedal Assembly Part Change Log

| Α                                                                                    | В                                               | С                                          | D                                                                                                                         | E                               |                             |                                 | F                           |                   | G                                                                             |                               | Н                                                  | I                                                                                   |
|--------------------------------------------------------------------------------------|-------------------------------------------------|--------------------------------------------|---------------------------------------------------------------------------------------------------------------------------|---------------------------------|-----------------------------|---------------------------------|-----------------------------|-------------------|-------------------------------------------------------------------------------|-------------------------------|----------------------------------------------------|-------------------------------------------------------------------------------------|
|                                                                                      |                                                 |                                            |                                                                                                                           | Original                        |                             |                                 | Modified                    |                   |                                                                               | Disposition of Original Parts |                                                    |                                                                                     |
| Model and<br>Model Year                                                              | Date Incorporated<br>Into Vehicle<br>Production | Description of Change                      | Reasons for Change                                                                                                        | Ford Engineering Part<br>Number | Ford Service Part<br>Number | Ford Engineering Part<br>Number | Ford Service Part<br>Number |                   | Withdrawn from Ford<br>Production Inventory<br>(Scrap/<br>Consume/<br>Rework) | Effective Date                | New Component<br>Service Part<br>Availability Date | New Component<br>Interchangeable With<br>Old<br>(Y/N - Intended versus<br>Possible) |
| 2006-2009 MY Fusion,<br>Milan, Zephyr/MKZ                                            | 8/1/2005                                        | New vehicle for 2006 MY.                   | New pedal assy for new vehicle platform.                                                                                  | N/A                             | N/A                         | 6E53-9F836-AF                   | 6E5Z-9F836-AA               | Birkby's          | N/A                                                                           | N/A                           | 8/1/2005                                           | N/A                                                                                 |
| 2010 MY - Present 3.5L<br>Fusion, MKZ                                                |                                                 | New design for 2010 MY from new supplier.  | New design to mount to<br>new dash panel common<br>with Mazda 6. Common<br>mounting with new 2.5L,<br>3.0L, 2.5L HEV      | 6E53-9F836-AF                   | 6E5Z-9F836-AA               | 9E5A-9F836-BC                   | 9E5Z-9F836-B                | KSR International | Scrap                                                                         | 12/1/2008                     | 2/4/2009                                           | N<br>(Not Possible)                                                                 |
| 2010 MY - 2.5L, 3.0L,<br>2.5L HEV Fusion, Milan                                      |                                                 | New design for 2010 MY from new supplier.  | New design to mount to<br>new dash panel common<br>with Mazda 6. New<br>sensor for requirements<br>of new control system. | 6E53-9F836-AF                   | 6E5Z-9F836-AA               | 9E5A-9F836-AB                   | 9E5Z-9F836-A                | Hella             | Scrap                                                                         | 12/1/2008                     | 2/4/2009                                           | N<br>(Not Possible)                                                                 |
| 2010-2011 MY - 2.5L,<br>3.0L, 2.5L HEV Fusion,<br>Milan<br>2011 MY - 2.5L HEV<br>MKZ | 7/30/2009 /a                                    | Increase lower mounting hole size by 0.2mm | Commonize pedal<br>housing with Mazda 6<br>pedal.                                                                         | 9E5A-9F836-AB                   | 9E5Z-9F836-A                | 9E5A-9F836-AC                   | 9E5Z-9F836-A                | Hella             | Consume                                                                       | Running<br>Change             | N/A                                                | Y<br>(Intended)                                                                     |
| 2011 MY - 2.5L, 3.0L,<br>2.5L HEV Fusion, Milan,<br>MKZ                              | 2/2/2011 /a                                     | Revised sensor.                            | Robustness action to prevent ETC system from going into reduced power or limp home modes.                                 | 9E5A-9F836-AC                   | 9E5Z-9F836-A                | BE5C-9F836-AA                   | BE5Z-9F836-A                | Hella             | Consume                                                                       | Running<br>Change             | 3/16/2011                                          | Y<br>(Intended)                                                                     |