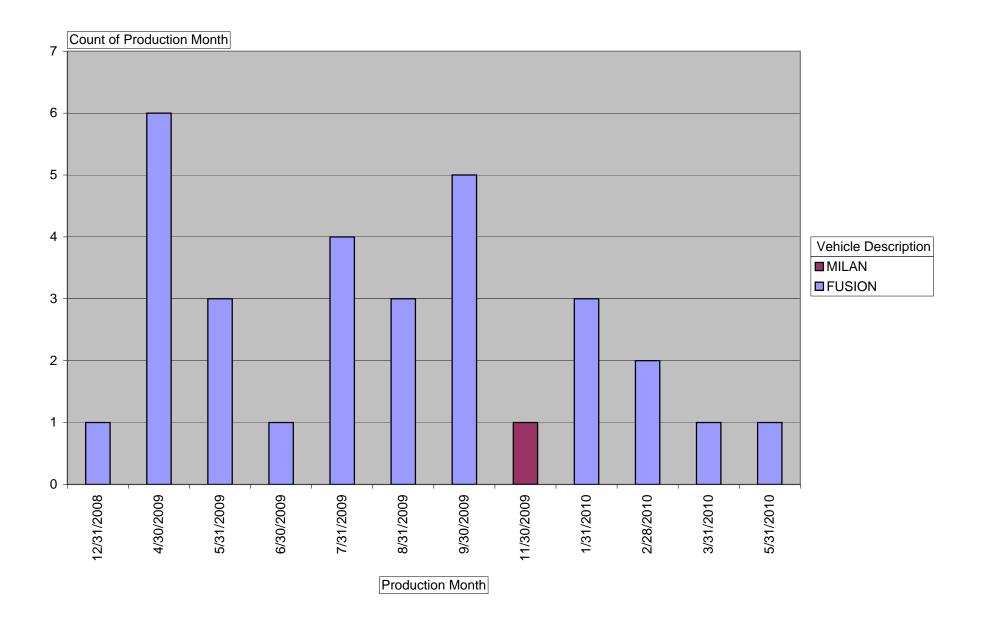

|                     | 3     |   | 3           |
| 4/30/2010             |                     | 1     |   | 1           |
| 5/31/2010             |                     | 1     |   | 1           |
| 6/30/2010             |                     | 2     |   | 2           |
| 8/31/2010             |                     | 3     |   | 3           |
| 9/30/2010             |                     | 3     | 1 | 4           |
| 10/31/2010            |                     | 2     |   | 2           |
| 11/30/2010            |                     | 2     |   | 2           |
| 1/31/2011             |                     | 3     |   | 3           |
| 2/28/2011             |                     | 1     |   | 1           |
| Grand Total           |                     | 30    | 1 | 31          |



| Count of Production Month | Vehicle Description |       |             |
|---------------------------|---------------------|-------|-------------|
| Production Month          | FUSION              | MILAN | Grand Total |
| 12/31/2008                | 1                   |       | 1           |
| 4/30/2009                 | 6                   |       | 6           |
| 5/31/2009                 | 3                   |       | 3           |
| 6/30/2009                 | 1                   |       | 1           |
| 7/31/2009                 | 4                   |       | 4           |
| 8/31/2009                 | 3                   |       | 3           |
| 9/30/2009                 | 5                   |       | 5           |
| 11/30/2009                |                     | 1