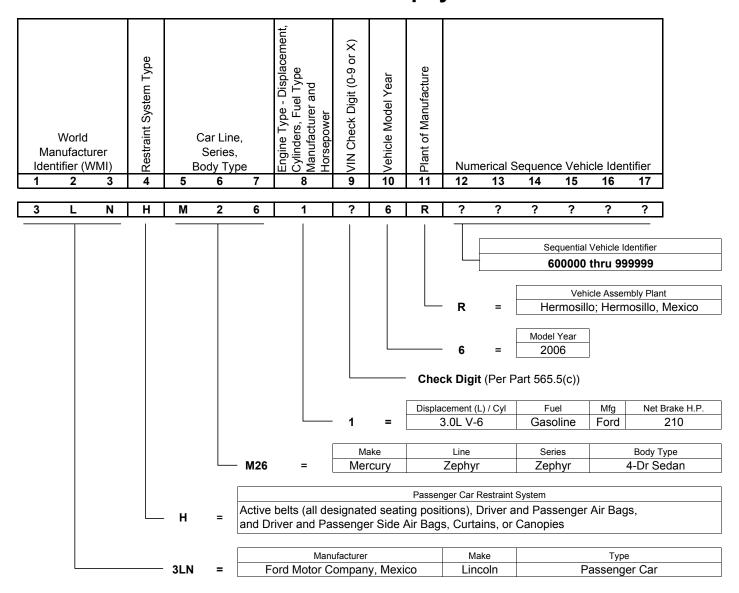

## 2006 thru 2011 Model Year Ford Fusion, Mercury Milan, Lincoln Zephyr/MKZ Accelerator Pedal Assembly Application Chart

|                            |                  | 2006 MY | 2007 MY | 2008 MY | 2009 MY |       | 2010  | ) MY <sup>a</sup> |      |      | 2011 | l MY <sup>a</sup> |      |
|----------------------------|------------------|---------|---------|---------|---------|-------|-------|-------------------|------|------|------|-------------------|------|
| Engineering<br>Part Number | Supplier<br>Name | All     | All     | All     | All     | 2.5L  | 3.0L  | 2.5L HEV          | 3.5L | 2.5L | 3.0L | 2.5L HEV          | 3.5L |
| 6E53-9F836-AF              | Birkby's         | Х       | Χ       | Χ       | Χ       |       |       |                   |      |      |      |                   |      |
| 9E5A-9F836-BC              | KSR              |         |         |         |         |       |       |                   | Χ    |      |      |                   | Χ    |
| 9E5A-9F836-AB              | Hella            |         |         |         |         | Х     | Х     | Х                 |      |      |      |                   |      |
| 9E5A-9F836-AC              | Hella            |         |         | ·       |         | $X_p$ | $X_p$ | X <sub>p</sub>    | ·    | Χ    | Х    | Х                 |      |
| BE5C-9F836-AA              | Hella            |         |         |         |         |       |       |                   | ·    | Xc   | Xc   | Xc                |      |