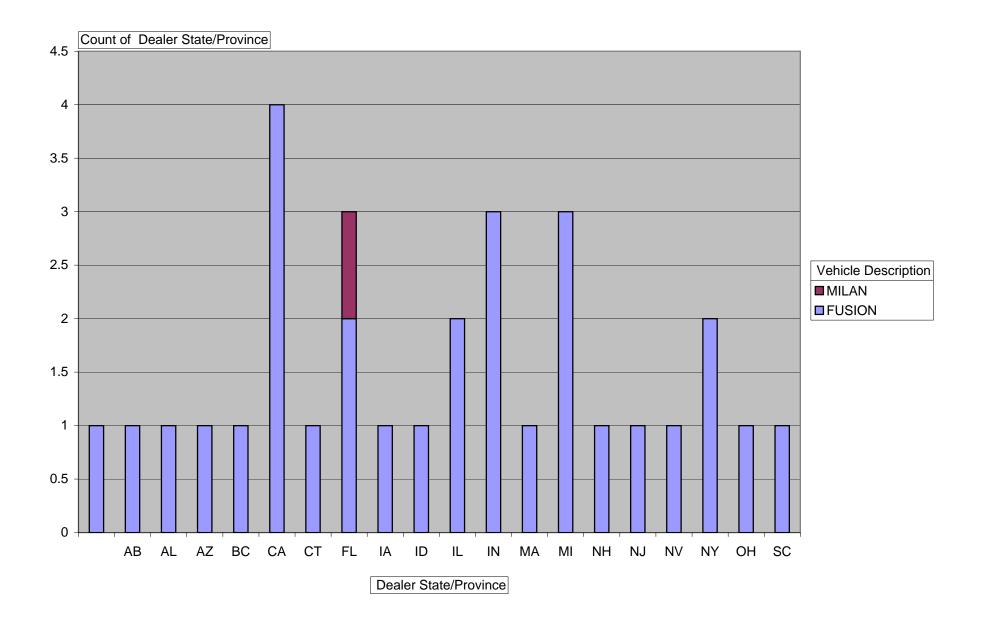

| 3                   |       | 3           |
| 6/30/2009                 | 1                   |       | 1           |
| 7/31/2009                 | 4                   |       | 4           |
| 8/31/2009                 | 3                   |       | 3           |
| 9/30/2009                 | 5                   |       | 5           |
| 11/30/2009                |                     | 1     | 1           |
| 1/31/2010                 | 3                   |       | 3           |
| 2/28/2010                 | 2                   |       | 2           |
| 3/31/2010                 | 1                   |       | 1           |
| 5/31/2010                 | 1                   |       | 1           |
| Grand Total               | 30                  | 1     | 31          |



| Count of Dealer State/Province | Vehicle Description |   |             |
|--------------------------------|---------------------|---|-------------|
| Dealer State/Province          | FUSION MILAN        |   | Grand Total |
|                                | 1                   |   | 1           |
| AB                             | 1                   |   | 1           |
| AL                             | 1                   |   | 1           |
| AZ                             | 1                   |   | 1           |
| BC                             | 1                   |   | 1           |
| CA                             | 4                   |   | 4           |
| СТ                             | 1                   |   | 1           |
| FL                             | 2