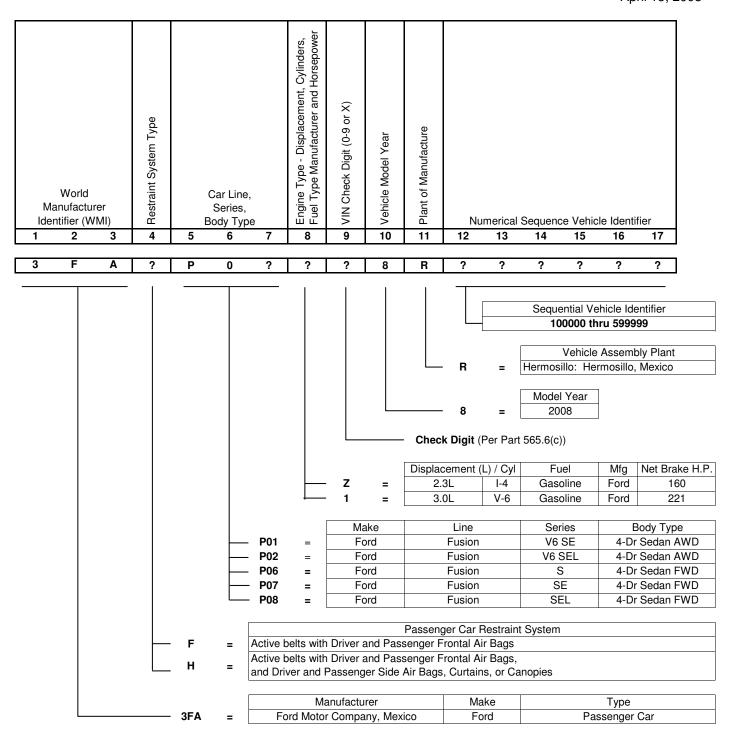

## 2006 thru 2011 Model Year Ford Fusion, Mercury Milan, Lincoln Zephyr/MKZ Accelerator Pedal Assembly Application Chart

|                            |                  | 2006 MY | 2007 MY | 2008 MY | 2009 MY |       | 2010  | ) MY <sup>a</sup> |      |      | 2011 | l MY <sup>a</sup> |      |
|----------------------------|------------------|---------|---------|---------|---------|-------|-------|-------------------|------|------|------|-------------------|------|
| Engineering<br>Part Number | Supplier<br>Name | All     | All     | All     | All     | 2.5L  | 3.0L  | 2.5L HEV          | 3.5L | 2.5L | 3.0L | 2.5L HEV          | 3.5L |
| 6E53-9F836-AF              | Birkby's         | Х       | Χ       | Χ       | Χ       |       |       |                   |      |      |      |                   |      |
| 9E5A-9F836-BC              | KSR              |         |         |         |         |       |       |                   | Χ    |      |      |                   | Χ    |
| 9E5A-9F836-AB              | Hella            |         |         |         |         | Х     | Х     | Х                 |      |      |      |                   |      |
| 9E5A-9F836-AC              | Hella            |         |         | ·       |         | $X_p$ | $X_p$ | X <sub>p</sub>    | ·    | Χ    | Х    | Х                 |      |
| BE5C-9F836-AA              | Hella            |         |         |         |         |       |       |                   | ·    | Xc   | Xc   | Xc                |      |

#### Notes:

- a all engines may not be available on all models
- b running change, supplier first shipped 9E5A-9F836-AC on 7/30/2009
- c running change, supplier first shipped BE5C-9F836-AA on 2/2/2011