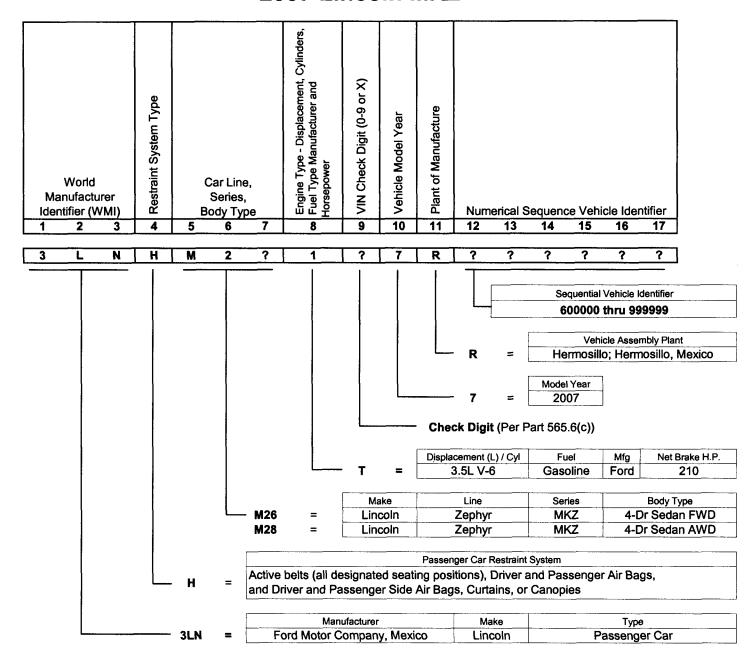

## 2006 thru 2011 Model Year Ford Fusion, Mercury Milan, Lincoln Zephyr/MKZ Accelerator Pedal Assembly Application Chart

|                            |                  | 2006 MY | 2007 MY | 2008 MY | 2009 MY |       | 2010  | ) MY <sup>a</sup> |      |      | 2011 | l MY <sup>a</sup> |      |
|----------------------------|------------------|---------|---------|---------|---------|-------|-------|-------------------|------|------|------|-------------------|------|
| Engineering<br>Part Number | Supplier<br>Name | All     | All     | All     | All     | 2.5L  | 3.0L  | 2.5L HEV          | 3.5L | 2.5L | 3.0L | 2.5L HEV          | 3.5L |
| 6E53-9F836-AF              | Birkby's         | Х       | Χ       | Χ       | Χ       |       |       |                   |      |      |      |                   |      |
| 9E5A-9F836-BC              | KSR              |         |         |         |         |       |       |                   | Χ    |      |      |                   | Χ    |
| 9E5A-9F836-AB              | Hella            |         |         |         |         | Х     | Х     | Х                 |      |      |      |                   |      |
| 9E5A-9F836-AC              | Hella            |         |         | ·       |         | $X_p$ | $X_p$ | X <sub>p</sub>    | ·    | Χ    | Х    | Х                 |      |
| BE5C-9F836-AA              | Hella            |         |         |         |         |       |       |                   | ·    | Xc   | Xc   | Xc                |      |

#### Notes:

- a all engines may not be available on all models
- b running change, supplier first shipped 9E5A-9F836-AC on 7/30/2009
- c running change, supplier first shipped BE5C-9F836-AA on 2/2/2011