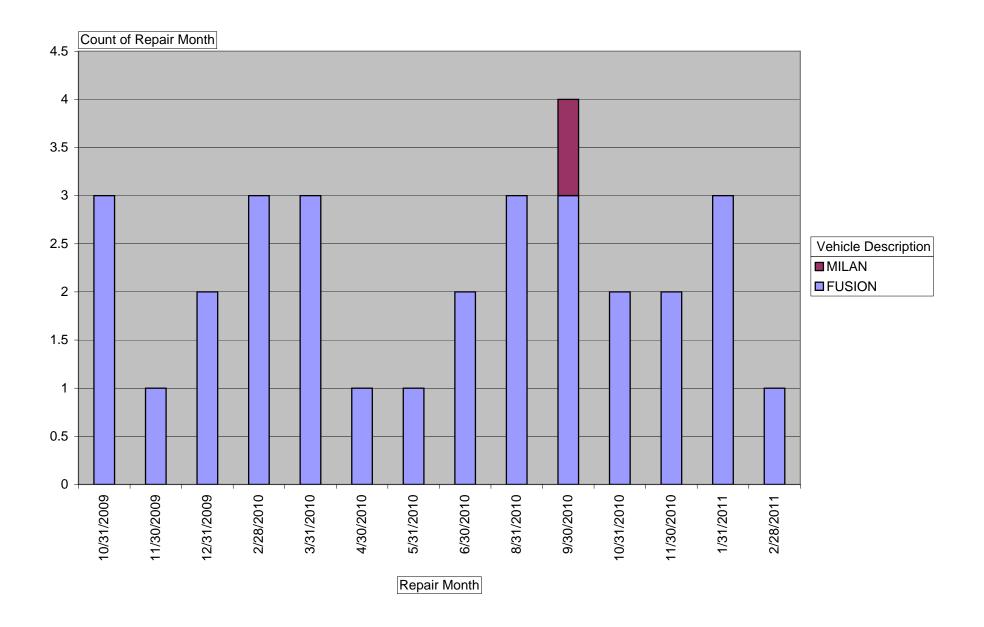

2490421             |
| 12542177  | 12512300             |
| 28238641  | 28238641             |
| 20230041  | 28363023             |
|           | 28469911             |
|           | 28544607             |
|           | 28635552             |
|           | 28740366             |
| 495748527 | 495748527            |
| 496321069 | 496321069            |
| 496809049 | 496809049            |
| 499654405 | 499654405            |
| 503036466 | 503036466            |
| 507163490 | 507163490            |
| 509926424 | 509926424            |
| 510259794 | 510259794            |
| 510653874 | 510653874            |
| 511837247 | 511837247            |
| 512287359 | 512287359            |
| 521607150 | 521607150            |
| 521991191 | 521991191            |
|           |                      |



| Count of Repair Month | Vehicle Description | on    |   |             |
|-----------------------|---------------------|-------|---|-------------|
| Repair Month          | FUSION              | MILAN |   | Grand Total |
| 10/31/2009            |                     | 3     |   | 3           |
| 11/30/2009            |                     | 1     |   | 1           |
| 12/31/2009            |                     | 2     |   | 2           |
| 2/28/2010             |                     | 3     |   | 3           |
| 3/31/2010             |                     | 3     |   | 3           |
| 4/30/2010             |                     | 1     |   | 1           |
| 5/31/2010             |                     | 1     |   | 1           |
| 6/30/2010             |                     | 2     |