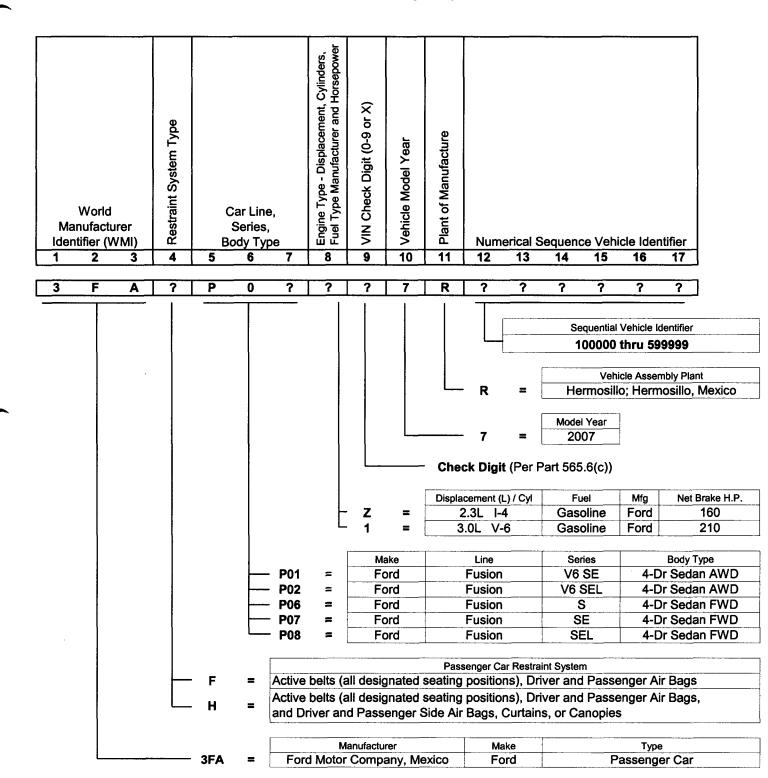

## 2006 thru 2011 Model Year Ford Fusion, Mercury Milan, Lincoln Zephyr/MKZ Accelerator Pedal Assembly Application Chart

|                            |                  | 2006 MY | 2007 MY | 2008 MY | 2009 MY |       | 2010  | ) MY <sup>a</sup> |      |      | 2011 | l MY <sup>a</sup> |      |
|----------------------------|------------------|---------|---------|---------|---------|-------|-------|-------------------|------|------|------|-------------------|------|
| Engineering<br>Part Number | Supplier<br>Name | All     | All     | All     | All     | 2.5L  | 3.0L  | 2.5L HEV          | 3.5L | 2.5L | 3.0L | 2.5L HEV          | 3.5L |
| 6E53-9F836-AF              | Birkby's         | Х       | Χ       | Χ       | Χ       |       |       |                   |      |      |      |                   |      |
| 9E5A-9F836-BC              | KSR              |         |         |         |         |       |       |                   | Χ    |      |      |                   | Χ    |
| 9E5A-9F836-AB              | Hella            |         |         |         |         | Х     | Х     | Х                 |      |      |      |                   |      |
| 9E5A-9F836-AC              | Hella            |         |         | ·       |         | $X_p$ | $X_p$ | X <sub>p</sub>    | ·    | Χ    | Х    | Х                 |      |
| BE5C-9F836-AA              | Hella            |         |         |         |         |       |       |                   | ·    | Xc   | Xc   | Xc                |      |