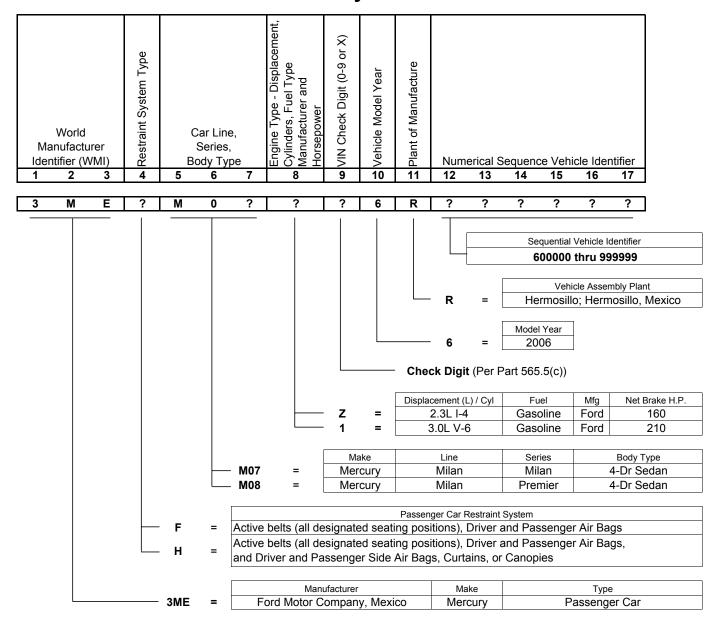

## 2006 thru 2011 Model Year Ford Fusion, Mercury Milan, Lincoln Zephyr/MKZ Accelerator Pedal Assembly Application Chart

|                            |                  | 2006 MY | 2007 MY | 2008 MY | 2009 MY |       | 2010  | ) MY <sup>a</sup> |      |      | 2011 | l MY <sup>a</sup> |      |
|----------------------------|------------------|---------|---------|---------|---------|-------|-------|-------------------|------|------|------|-------------------|------|
| Engineering<br>Part Number | Supplier<br>Name | All     | All     | All     | All     | 2.5L  | 3.0L  | 2.5L HEV          | 3.5L | 2.5L | 3.0L | 2.5L HEV          | 3.5L |
| 6E53-9F836-AF              | Birkby's         | Х       | Χ       | Χ       | Χ       |       |       |                   |      |      |      |                   |      |
| 9E5A-9F836-BC              | KSR              |         |         |         |         |       |       |                   | Χ    |      |      |                   | Χ    |
| 9E5A-9F836-AB              | Hella            |         |         |         |         | Х     | Х     | Х                 |      |      |      |                   |      |
| 9E5A-9F836-AC              | Hella            |         |         | ·       |         | $X_p$ | $X_p$ | X <sub>p</sub>    | ·    | Χ    | Х    | Х                 |      |
| BE5C-9F836-AA              | Hella            |         |         |         |         |       |       |                   | ·    | Xc   | Xc   | Xc                |      |