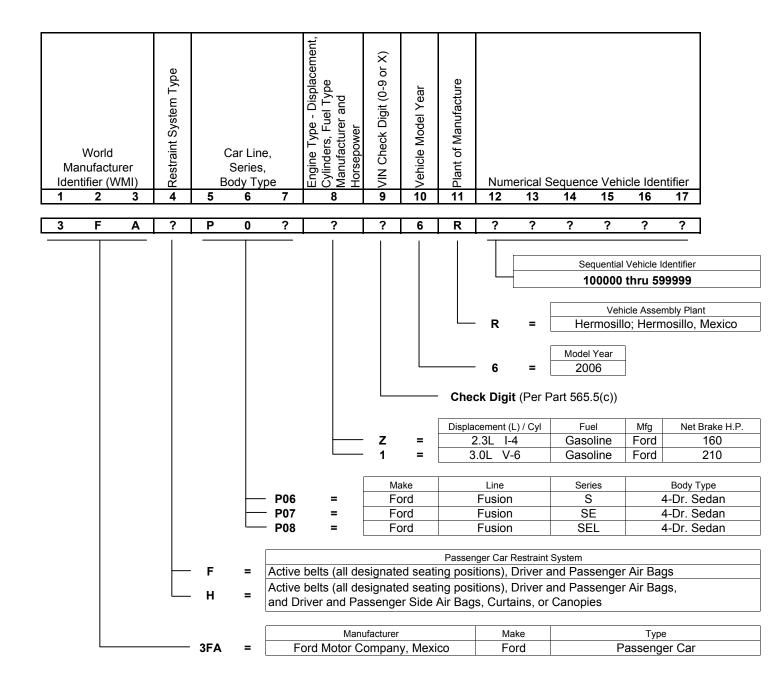

## 2006 thru 2011 Model Year Ford Fusion, Mercury Milan, Lincoln Zephyr/MKZ Accelerator Pedal Assembly Application Chart

|                            |                  | 2006 MY | 2007 MY | 2008 MY | 2009 MY |       | 2010  | ) MY <sup>a</sup> |      |      | 2011 | l MY <sup>a</sup> |      |
|----------------------------|------------------|---------|---------|---------|---------|-------|-------|-------------------|------|------|------|-------------------|------|
| Engineering<br>Part Number | Supplier<br>Name | All     | All     | All     | All     | 2.5L  | 3.0L  | 2.5L HEV          | 3.5L | 2.5L | 3.0L | 2.5L HEV          | 3.5L |
| 6E53-9F836-AF              | Birkby's         | Х       | Χ       | Χ       | Χ       |       |       |                   |      |      |      |                   |      |
| 9E5A-9F836-BC              | KSR              |         |         |         |         |       |       |                   | Χ    |      |      |                   | Χ    |
| 9E5A-9F836-AB              | Hella            |         |         |         |         | Х     | Х     | Х                 |      |      |      |                   |      |
| 9E5A-9F836-AC              | Hella            |         |         | ·       |         | $X_p$ | $X_p$ | X <sub>p</sub>    | ·    | Χ    | Х    | Х                 |      |
| BE5C-9F836-AA              | Hella            |         |         |         |         |       |       |                   | ·    | Xc   | Xc   | Xc                |      |