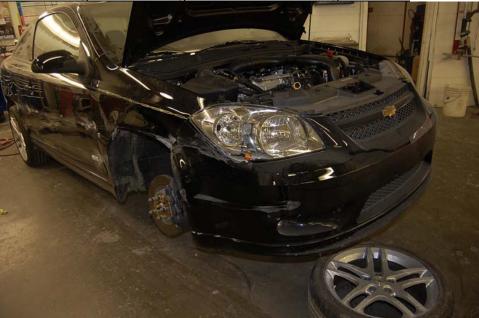

ion Date: 05-11-09

Vehicle Brand:

Chevrolet

Model: 2009 Colbalt SS

File # 71-721141207 <u>VIN:</u> 1G1AP18XX97



22. Vehicle right side overview reveals no damage.



23. Frontal overview reveals damage offset to the right side only.

Customer's Name:

Inspection Date: 05-11-09

Vehicle Brand: Chevrolet
File # 71-721141

 Chevrolet
 Model:
 2009 Colbalt SS

 71-721141207
 VIN:
 1G1AP18XX97



24. Front bumper cover on the right front corner indicated vehicle contact prior to engaging the right front wheel.



25. Extreme close-up of damage to front bumper at right side.

Customer's Name:

Inspection Date: 05-11-09

Vehicle Brand: C File # 7

 Chevrolet
 Model:
 2009 Colbalt SS

 71-721141207
 VIN:
 1G1AP18XX97



26. Overview or right fender damage forward of wheel damage and strut.



27, Extreme close-up of damage at right front corner.

Customer's Name:

Inspection Date: 05-11-09

Vehicle Brand:

Chevrolet Model:

2009 Colbalt SS

File # 71-721141207 VIN: 1G1AP18XX97



28. Side-overview of damage to right side of vehicle.



29. Side damage to right fender forward of wheel position.

Customer's Name:

Inspection Date: 05-11-09

Vehicle Brand: File #

Chevrolet 71-721141207

Model: 2009 Colbalt SS VIN: 1G1AP18XX97



30. Overview of strut rub area mark as wheel contacted strut with inner side wall of tire.



31. Overview of side impact to right front door.

Customer's Name:

Inspection Date: 05-11-09

Vehicle Brand: File #

Chevrolet 71-721141207

Model: 2009 Colbalt SS VIN: 1G1AP18XX97



32. Overview or right door rear edge containing on to right quarter panel.