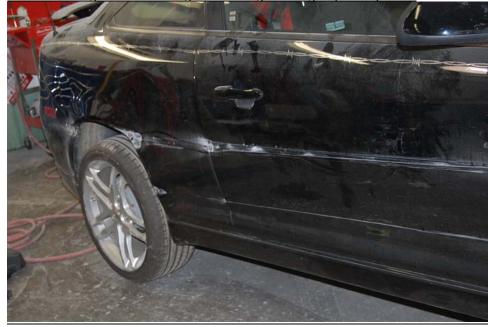

27, Extreme close-up of damage at right front corner.

Customer's Name:

Inspection Date: 05-11-09

Vehicle Brand:

Chevrolet Model:

2009 Colbalt SS

File # 71-721141207 VIN: 1G1AP18XX97



28. Side-overview of damage to right side of vehicle.



29. Side damage to right fender forward of wheel position.

Customer's Name:

Inspection Date: 05-11-09

Vehicle Brand: File #

Chevrolet 71-721141207

Model: 2009 Colbalt SS VIN: 1G1AP18XX97



30. Overview of strut rub area mark as wheel contacted strut with inner side wall of tire.



31. Overview of side impact to right front door.

Customer's Name:

Inspection Date: 05-11-09

Vehicle Brand: File #

Chevrolet 71-721141207

Model: 2009 Colbalt SS VIN: 1G1AP18XX97



32. Overview or right door rear edge containing on to right quarter panel.



33. Overview of right rear wheel damaged and quarter panel side damage depth of crush.

Customer's Name:

Inspection Date: 05-11-09

Vehicle Brand:

Chevrolet 71-721141207

Model: 2009 Colbalt SS

<u>File # 71-721141207 VIN:</u> 1G1AP18XX97



34. Right rear bumper damage at extreme end.



35. Rear bumper overview reveals no damage at face only side damage at extreme right corner.

Customer's Name:

Inspection Date: 05-11-09

Vehicle Brand: Chevrolet File # 71-721141:

Model: 2009 Colbalt SS



36. Right rear wheel scuffed and rim damage from side impact.



37. Scuff marks at right rear wheel edge.

Customer's Name:

Inspection Date: 05-11-09

Vehicle Brand: File #

Chevrolet 71-721141207

Model: 2009 Colbalt SS VIN: 1G1AP18XX97







#### **CDR File Information**

| Vehicle Identific