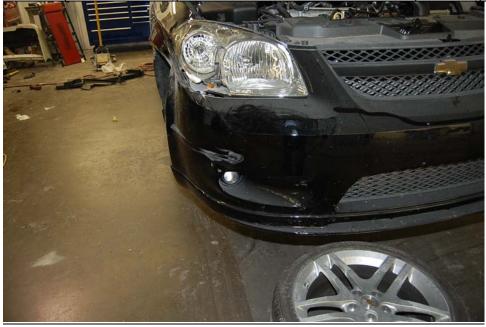

ight front sunvisor reveals no damage or contact marks.

Customer's Name:

Inspection Date: 05-11-09

Vehicle Brand: Ch File # 71-

 Chevrolet
 Model:
 2009 Colbalt SS

 71-721141207
 VIN:
 1G1AP18XX97



20.



21. Turbo boost gauge at left pillar mount.

Customer's Name:

Inspection Date: 05-11-09

Vehicle Brand:

Chevrolet

Model: 2009 Colbalt SS

File # 71-721141207 <u>VIN:</u> 1G1AP18XX97



22. Vehicle right side overview reveals no damage.



23. Frontal overview reveals damage offset to the right side only.

Customer's Name:

Inspection Date: 05-11-09

Vehicle Brand: Chevrolet
File # 71-721141

 Chevrolet
 Model:
 2009 Colbalt SS

 71-721141207
 VIN:
 1G1AP18XX97



24. Front bumper cover on the right front corner indicated vehicle contact prior to engaging the right front wheel.



25. Extreme close-up of damage to front bumper at right side.

Customer's Name:

Inspection Date: 05-11-09

Vehicle Brand: C File # 7

 Chevrolet
 Model:
 2009 Colbalt SS

 71-721141207
 VIN:
 1G1AP18XX97



26. Overview or right fender damage forward of wheel damage and strut.



27, Extreme close-up of damage at right front corner.

Customer's Name:

Inspection Date: 05-11-09

Vehicle Brand:

Chevrolet Model:

2009 Colbalt SS

File # 71-721141207 VIN: 1G1AP18XX97



28. Side-overview of damage to right side of vehicle.



29. Side damage to right fender forward of wheel position.

Customer's Name:

Inspection Date: 05-11-09

Vehicle Brand: File #

Chevrolet 71-721141207

Model: 2009 Colbalt SS VIN: 1G1AP18XX97



30. Overview of strut rub area mark as wheel contacted strut with inner s