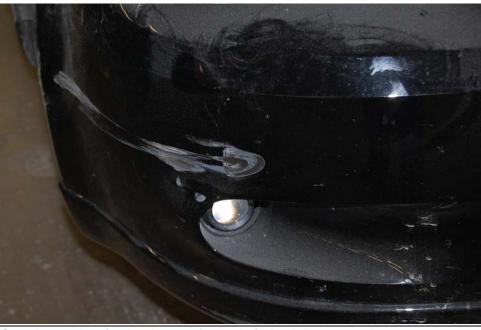

21. Turbo boost gauge at left pillar mount.

Customer's Name:

Inspection Date: 05-11-09

Vehicle Brand:

Chevrolet

Model: 2009 Colbalt SS

File # 71-721141207 <u>VIN:</u> 1G1AP18XX97



22. Vehicle right side overview reveals no damage.



23. Frontal overview reveals damage offset to the right side only.

Customer's Name:

Inspection Date: 05-11-09

Vehicle Brand: Chevrolet
File # 71-721141

 Chevrolet
 Model:
 2009 Colbalt SS

 71-721141207
 VIN:
 1G1AP18XX97



24. Front bumper cover on the right front corner indicated vehicle contact prior to engaging the right front wheel.



25. Extreme close-up of damage to front bumper at right side.

Customer's Name:

Inspection Date: 05-11-09

Vehicle Brand: C File # 7

 Chevrolet
 Model:
 2009 Colbalt SS

 71-721141207
 VIN:
 1G1AP18XX97



26. Overview or right fender damage forward of wheel damage and strut.



27, Extreme close-up of damage at right front corner.

Customer's Name:

Inspection Date: 05-11-09

Vehicle Brand:

Chevrolet Model:

2009 Colbalt SS

File # 71-721141207 VIN: 1G1AP18XX97



28. Side-overview of damage to right side of vehicle.



29. Side damage to right fender forward of wheel position.

Customer's Name:

Inspection Date: 05-11-09

Vehicle Brand: File #

Chevrolet 71-721141207

Model: 2009 Colbalt SS VIN: 1G1AP18XX97



30. Overview of strut rub area mark as wheel contacted strut with inner side wall of tire.



31. Overview of side impact to right front door.

Customer's Name:

Inspection Date: 05-11-09

Vehicle Brand: File #

Chevrolet 71-721141207

Model: 2009 Colbalt SS VIN: 1G1AP18XX97



32