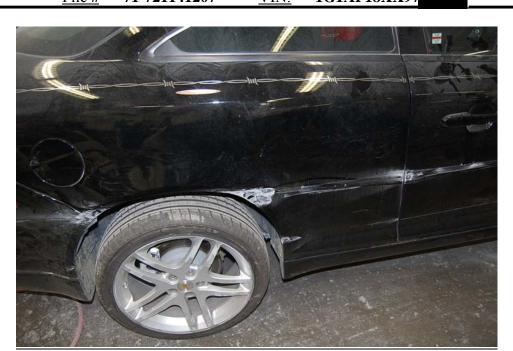

right side of vehicle.



29. Side damage to right fender forward of wheel position.

Customer's Name:

Inspection Date: 05-11-09

Vehicle Brand: File #

Chevrolet 71-721141207

Model: 2009 Colbalt SS VIN: 1G1AP18XX97



30. Overview of strut rub area mark as wheel contacted strut with inner side wall of tire.



31. Overview of side impact to right front door.

Customer's Name:

Inspection Date: 05-11-09

Vehicle Brand:

Chevrolet

Model: 2009 Colbalt SS

File # 71-721141207 VIN: 1G1AP18XX97



32. Overview or right door rear edge containing on to right quarter panel.



33. Overview of right rear wheel damaged and quarter panel side damage depth of crush.

Customer's Name:

Inspection Date: 05-11-09

Vehicle Brand: File #

Chevrolet 71-721141207

Model: 2009 Colbalt SS VIN: 1G1AP18XX97



34. Right rear bumper damage at extreme end.



35. Rear bumper overview reveals no damage at face only side damage at extreme right corner.

Customer's Name:

Inspection Date: 05-11-09

Vehicle Brand: Ch File # 71-

 Chevrolet
 Model:
 2009 Colbalt SS

 71-721141207
 VIN:
 1G1AP18XX97



36. Right rear wheel scuffed and rim damage from side impact.



37. Scuff marks at right rear wheel edge.

Customer's Name:

Inspection Date: 05-11-09

Vehicle Brand: File # 
 Chevrolet
 Model:
 2009 Colbalt SS

 71-721141207
 VIN:
 1G1AP18XX97



<u>Customer's Name:</u> Vehicle Brand: Chevrolet 71-721141207

Inspection Date: 05-11-09

**Model:** 2009 Colbalt SS VIN: 1G1AP18XX97

Mileage at Inspection: 1136

File #

Inspection Location: Kerry Chevrolet Body Shop

24 E. 5<sup>th</sup> St. Covington Kent