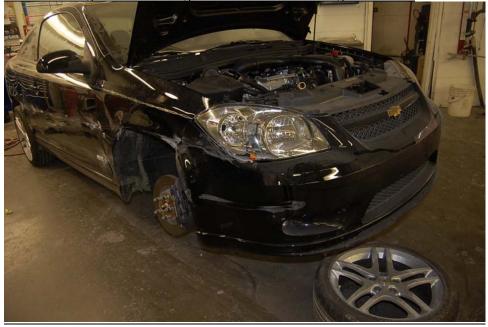

# **Activities**

| Created                     | Created By | Assigned To      | Activity Type                  | Activity SubType            | Status               | Completed             | Description                                              |
|-----------------------------|------------|------------------|--------------------------------|-----------------------------|----------------------|-----------------------|----------------------------------------------------------|
| 6/10/2009 01:36:07 PM       | ARIASAD    | ARIASAD          | Outbound Call Customer         | Left Message                | Done                 | 6/10/2009 01:38:40 PM | fu with cust                                             |
| Contact Last Name           |            | Contact Firs     | t Name                         | Account                     |                      | BAC Code              |                                                          |
|                             |            |                  |                                |                             |                      |                       |                                                          |
| Comments                    |            |                  |                                |                             |                      |                       |                                                          |
|                             |            |                  | HEVY DIVISIONAL ADDRES         |                             |                      |                       |                                                          |
|                             |            |                  | M THEIR, left information on   |                             |                      |                       |                                                          |
|                             |            | e vm, can no lon | ger work with you with an atto | orney involved, please have | ve lawyer contact le | gal, thank            |                                                          |
| ou, left ext and sr to refl | erence     |                  |                                |                             |                      |                       |                                                          |
| AdrianaArias/atx/t2         |            |                  |                                |                             |                      |                       |                                                          |
|                             | 0 / 15     |                  | A 4: 4: T                      | A :: :: 0.1.T               | 0                    |                       |                                                          |
| created                     | Created By | Assigned To      | Activity Type                  | Activity SubType            | Status               | Completed             | Description                                              |
| /10/2009 12:41:27 PM        | MAURERS    | ARIASAD          | Ownership Changed              |                             | Done                 | 6/10/2009 12:41:28 PM | Service Request Ownership has changed FROM: BAGNASCH TO: |
| Contact Last Name           |            | Contact Firs     | t Name                         | Account                     |                      | BAC Code              | ARIASAD                                                  |
| No management of            |            |                  |                                |                             |                      |                       | 1                                                        |
| Comments                    |            |                  |                                |                             |                      |                       |                                                          |
|                             |            |                  |                                |                             |                      |                       |                                                          |
|                             |            |                  |                                |                             |                      |                       |                                                          |
| reated                      | Created By | Assigned To      | Activity Type                  | Activity SubType            | Status               | Completed             | Description                                              |
| /8/2009 05:02:38 PM         | MARTINN1   | ARIASAD          | Scheduled Outbound Call        | Activity SubType            | Done                 | 6/10/2009 01:38:36 PM | F/U on File                                              |
| 10/2009 03.02.30 FIVI       | INIMI      | ANIASAD          | Cust                           |                             | Done                 | 0/10/2009 01.30.30 PW | F/O OII FIIE                                             |
| ontact Last Name            |            | Contact Firs     | t Name                         | Account                     |                      | BAC Code              |                                                          |
|                             |            |                  |                                |                             | •                    |                       | •                                                        |
| omments                     |            |                  |                                |                             |                      |                       | 1                                                        |