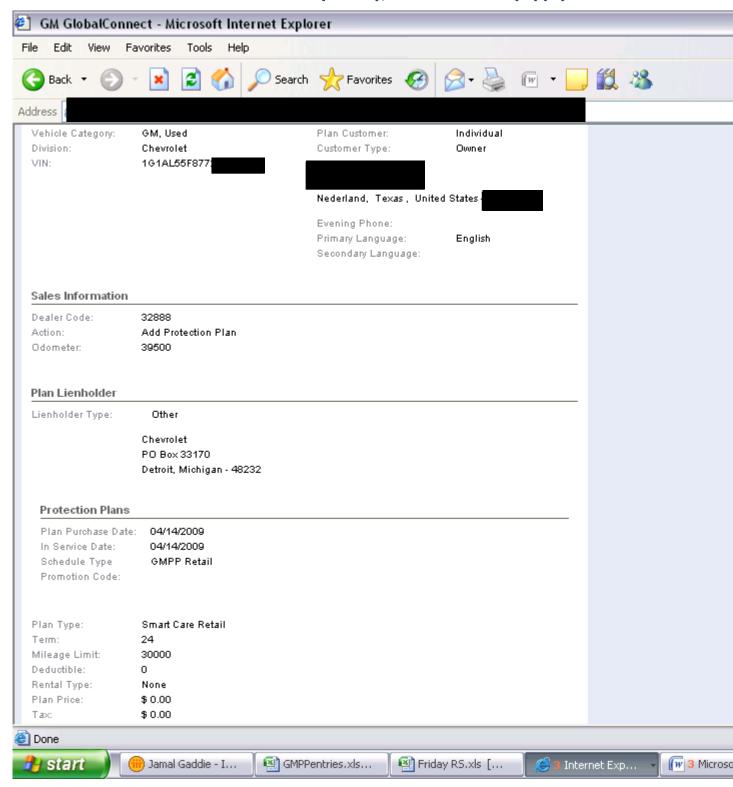

|



Service Request Number: 71-710073059

Dear

We have received your request for assistance, but have been unable to contact you using the telephone number provided or any listed in our records.

If your situation has been resolved to your satisfaction, no further action is necessary, If it has not, we invite you call us at 1-800-222-1020. Please refer to the service request number listed above when you reach our representative.

Total customer satisfaction is important to us at Chevrolet. If we can be of any assistance, please don't hesitate to email us using the Contact Us link at Chevrolet.com or call us at 1-800-222-1020.

Sincerely,

Chevrolet Customer Assistance Center

# INFORMATION Redacted PURSUANT TO THE FREEDOM OF INFORMATION ACT (FOIA), 5 U.S.C. 552(B)(6)







# Dear

Thank you for your support of Chevrolet. As we agreed, the necessary paperwork has been completed and forwarded to General Motors Protection Plan (GMPP) for the Smart Care plan on your 2007 Chevrolet Cobalt, Vehicle Identification Number 1G1AL55F877

The processing time will take approximately eight weeks.

You will be notified by GMPP once the plan has been processed and you will receive complete details on your plan's coverage at that time. This letter will serve as your policy until you receive your plan confirmation. Should you require service prior to receiving your plan confirmation from GMPP, simply bring this letter to your local Chevrolet Dealership. Your complete satisfaction is very important to us at Chevrolet. We hope the issuance of this GMPP demonstrates our ap