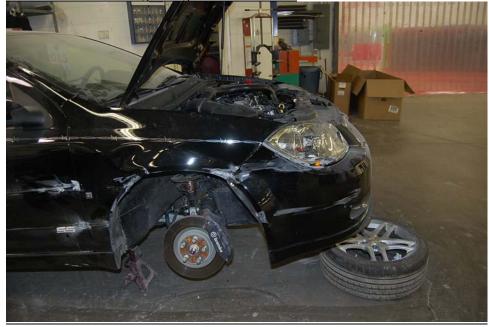

# **Activities**

| Created                     | Created By | Assigned To      | Activity Type                  | Activity SubType            | Status               | Completed             | Description                                              |
|-----------------------------|------------|------------------|--------------------------------|-----------------------------|----------------------|-----------------------|----------------------------------------------------------|
| 6/10/2009 01:36:07 PM       | ARIASAD    | ARIASAD          | Outbound Call Customer         | Left Message                | Done                 | 6/10/2009 01:38:40 PM | fu with cust                                             |
| Contact Last Name           |            | Contact Firs     | t Name                         | Account                     |                      | BAC Code              |                                                          |
|                             |            |                  |                                |                             |                      |                       |                                                          |
| Comments                    |            |                  |                                |                             |                      |                       |                                                          |
|                             |            |                  | HEVY DIVISIONAL ADDRES         |                             |                      |                       |                                                          |
|                             |            |                  | M THEIR, left information on   |                             |                      |                       |                                                          |
|                             |            | e vm, can no lon | ger work with you with an atto | orney involved, please have | ve lawyer contact le | gal, thank            |                                                          |
| ou, left ext and sr to refl | erence     |                  |                                |                             |                      |                       |                                                          |
| AdrianaArias/atx/t2         |            |                  |                                |                             |                      |                       |                                                          |
|                             | 0 / 15     |                  | A 4: 4: T                      | A :: :: 0.1.T               | 0                    |                       |                                                          |
| created                     | Created By | Assigned To      | Activity Type                  | Activity SubType            | Status               | Completed             | Description                                              |
| /10/2009 12:41:27 PM        | MAURERS    | ARIASAD          | Ownership Changed              |                             | Done                 | 6/10/2009 12:41:28 PM | Service Request Ownership has changed FROM: BAGNASCH TO: |
| Contact Last Name           |            | Contact Firs     | t Name                         | Account                     |                      | BAC Code              | ARIASAD                                                  |
| No management of            |            |                  |                                |                             |                      |                       | 1                                                        |
| Comments                    |            |                  |                                |                             |                      |                       |                                                          |
|                             |            |                  |                                |                             |                      |                       |                                                          |
|                             |            |                  |                                |                             |                      |                       |                                                          |
| reated                      | Created By | Assigned To      | Activity Type                  | Activity SubType            | Status               | Completed             | Description                                              |
| /8/2009 05:02:38 PM         | MARTINN1   | ARIASAD          | Scheduled Outbound Call        | Activity SubType            | Done                 | 6/10/2009 01:38:36 PM | F/U on File                                              |
| 10/2009 03.02.30 FIVI       | INIMI      | ANIASAD          | Cust                           |                             | Done                 | 0/10/2009 01.30.30 PW | F/O OII FIIE                                             |
| ontact Last Name            |            | Contact Firs     | t Name                         | Account                     |                      | BAC Code              |                                                          |
|                             |            |                  |                                |                             | •                    |                       | •                                                        |
| omments                     |            |                  |                                |                             |                      |                       | 1                                                        |