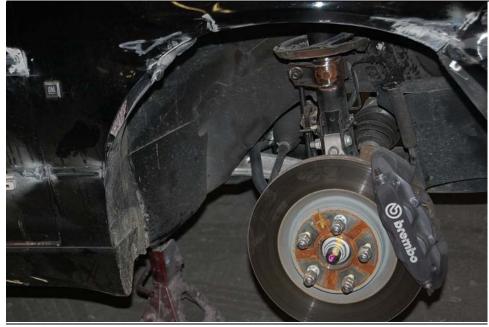

of damage to front bumper at right side.

Customer's Name:

<u>Inspection Date:</u> 05-11-09

Vehicle Brand:

Chevrolet

2009 Colbalt SS Model:

File # 71-721141207 VIN: 1G1AP18XX97



26. Overview or right fender damage forward of wheel damage and strut.



27, Extreme close-up of damage at right front corner.

Customer's Name:

<u>Inspection Date:</u> 05-11-09

Vehicle Brand: File #

Chevrolet 71-721141207

2009 Colbalt SS Model: 1G1AP18XX97 VIN:



28. Side-overview of damage to right side of vehicle.



29. Side damage to right fender forward of wheel position.

Customer's Name:

Inspection Date: 05-11-09

Vehicle Brand: File #

Chevrolet 71-721141207

Model: 2009 Colbalt SS VIN: 1G1AP18XX97



30. Overview of strut rub area mark as wheel contacted strut with inner side wall of tire.



31. Overview of side impact to right front door.

Customer's Name:

Inspection Date: 05-11-09

Vehicle Brand:

Chevrolet

Model: 2009 Colbalt SS

File # 71-721141207 VIN: 1G1AP18XX97



32. Overview or right door rear edge containing on to right quarter panel.



33. Overview of right rear wheel damaged and quarter panel side damage depth of crush.

Customer's Name:

Inspection Date: 05-11-09

Vehicle Brand: File #

Chevrolet 71-721141207

Model: 2009 Colbalt SS VIN: 1G1AP18XX97



34. Right rear bumper damage at extreme end.



35. Rear bumper overview reveals no damage at face only side damage at extreme right corner.

Customer's Name:

Inspection Date: 05-11-09

Vehicle Brand: Ch File # 71-

 Chevrolet
 Model:
 2009 Colbalt SS

 71-721141207
 VIN:
 1G1AP18XX97



36. Right rear wheel