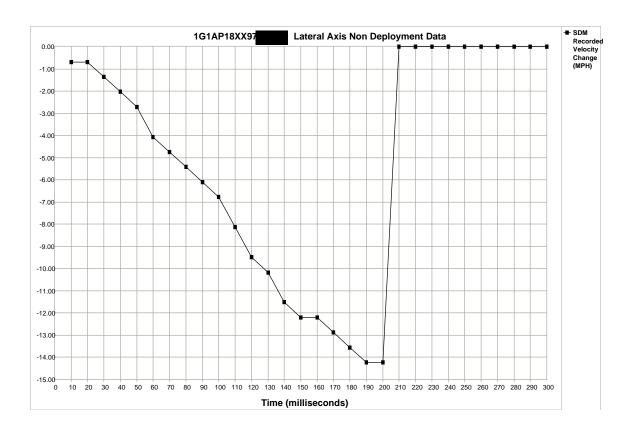

)                    | 10    | 20    | 30    | 40    | 50    | 60    | 70    | 80    | 90    | 100   | 110   | 120   | 130   | 140   | 150   |
|----------------------------------------|-------|-------|-------|-------|-------|-------|-------|-------|-------|-------|-------|-------|-------|-------|-------|
| Longitudinal Axis<br>Recorded Velocity | 0.00  | 0.00  | 0.00  | -0.68 | -0.68 | -0.68 | -1.36 | -1.36 | -2.03 | -2.03 | -2.03 | -2.71 | -2.71 | -2.71 | -3.39 |
| Time (milliseconds)                    | 160   | 170   | 180   | 190   | 200   | 210   | 220   | 230   | 240   | 250   | 260   | 270   | 280   | 290   | 300   |
| Longitudinal Axis<br>Recorded Velocity | -2.71 | -3.39 | -3.39 | -3.39 | -3.39 | 0.00  | 0.00  | 0.00  | 0.00  | 0.00  | 0.00  | 0.00  | 0.00  | 0.00  | 0.00  |







| Time (milliseconds)                            | 10     | 20     | 30     | 40     | 50     | 60    | 70    | 80    | 90    | 100   | 110   | 120   | 130    | 140    | 150    |
|------------------------------------------------|--------|--------|--------|--------|--------|-------|-------|-------|-------|-------|-------|-------|--------|--------|--------|
| Lateral Axis Recorded<br>Velocity Change (MPH) | -0.68  | -0.68  | -1.36  | -2.03  | -2.71  | -4.07 | -4.74 | -5.42 | -6.10 | -6.78 | -8.13 | -9.49 | -10.17 | -11.52 | -12.20 |
| Time (milliseconds)                            | 160    | 170    | 180    | 190    | 200    | 210   | 220   | 230   | 240   | 250   | 260   | 270   | 280    | 290    | 300    |
| Lateral Axis Recorded<br>Velocity Change (MPH) | -12.20 | -12.88 | -13.56 | -14.