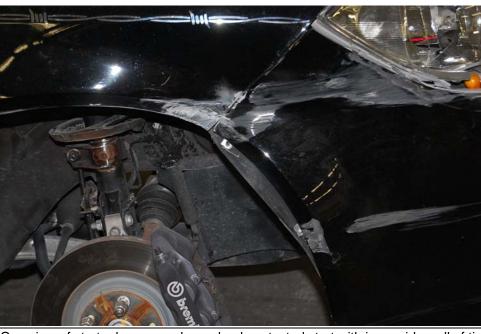

er indicated vehicle contact prior to engaging the right front wheel.



25. Extreme close-up of damage to front bumper at right side.

Customer's Name:

<u>Inspection Date:</u> 05-11-09

Vehicle Brand:

Chevrolet

2009 Colbalt SS Model:

File # 71-721141207 VIN: 1G1AP18XX97



26. Overview or right fender damage forward of wheel damage and strut.



27, Extreme close-up of damage at right front corner.

Customer's Name:

<u>Inspection Date:</u> 05-11-09

Vehicle Brand: File #

Chevrolet 71-721141207

2009 Colbalt SS Model: 1G1AP18XX97 VIN:



28. Side-overview of damage to right side of vehicle.



29. Side damage to right fender forward of wheel position.

Customer's Name:

Inspection Date: 05-11-09

Vehicle Brand: File #

Chevrolet 71-721141207

Model: 2009 Colbalt SS VIN: 1G1AP18XX97



30. Overview of strut rub area mark as wheel contacted strut with inner side wall of tire.



31. Overview of side impact to right front door.

Customer's Name:

Inspection Date: 05-11-09

Vehicle Brand:

Chevrolet

Model: 2009 Colbalt SS

File # 71-721141207 VIN: 1G1AP18XX97



32. Overview or right door rear edge containing on to right quarter panel.



33. Overview of right rear wheel damaged and quarter panel side damage depth of crush.

Customer's Name:

Inspection Date: 05-11-09

Vehicle Brand: File #

Chevrolet 71-721141207

Model: 2009 Colbalt SS VIN: 1G1AP18XX97



34. Right rear bumper damage at extreme end.



35. Rear bumper overview reveals no damage at face only side damage at extreme right corner.

Customer's Name:

Inspection Date: 05-11-09

Vehicle Brand: Ch File # 71-