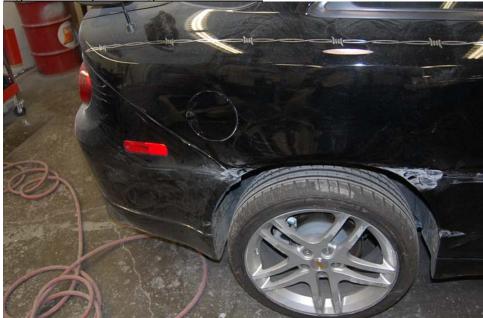

wheel position.

Customer's Name:

Inspection Date: 05-11-09

Vehicle Brand: File #

Chevrolet 71-721141207

Model: 2009 Colbalt SS VIN: 1G1AP18XX97



30. Overview of strut rub area mark as wheel contacted strut with inner side wall of tire.



31. Overview of side impact to right front door.

Customer's Name:

Inspection Date: 05-11-09

Vehicle Brand: File #

Chevrolet 71-721141207

Model: 2009 Colbalt SS VIN: 1G1AP18XX97



32. Overview or right door rear edge containing on to right quarter panel.



33. Overview of right rear wheel damaged and quarter panel side damage depth of crush.

Customer's Name:

Inspection Date: 05-11-09

Vehicle Brand:

Chevrolet 71-721141207

Model: 2009 Colbalt SS

<u>File # 71-721141207 VIN:</u> 1G1AP18XX97



34. Right rear bumper damage at extreme end.



35. Rear bumper overview reveals no damage at face only side damage at extreme right corner.

Customer's Name:

Inspection Date: 05-11-09

Vehicle Brand: Chevrolet File # 71-721141:

Model: 2009 Colbalt SS



36. Right rear wheel scuffed and rim damage from side impact.



37. Scuff marks at right rear wheel edge.

Customer's Name:

Inspection Date: 05-11-09

Vehicle Brand: File #

Chevrolet 71-721141207

Model: 2009 Colbalt SS VIN: 1G1AP18XX97







#### **CDR File Information**

| Vehicle Identification Number | 1G1AP18XX97138                     |
|-------------------------------|------------------------------------|
| Investigator                  | michael schamel                    |
| Case Number                   | 71-721141207                       |
| Investigation Date