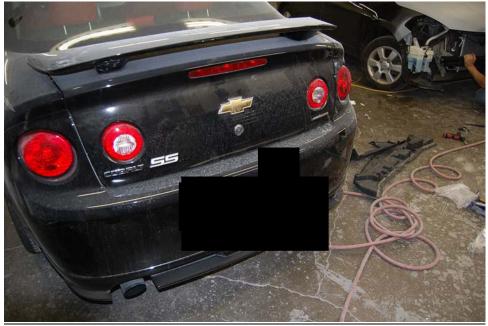

# **Activities**

| Created                     | Created By | Assigned To      | Activity Type                  | Activity SubType            | Status               | Completed             | Description                                              |
|-----------------------------|------------|------------------|--------------------------------|-----------------------------|----------------------|-----------------------|----------------------------------------------------------|
| 6/10/2009 01:36:07 PM       | ARIASAD    | ARIASAD          | Outbound Call Customer         | Left Message                | Done                 | 6/10/2009 01:38:40 PM | fu with cust                                             |
| Contact Last Name           |            | Contact Firs     | t Name                         | Account                     |                      | BAC Code              |                                                          |
|                             |            |                  |                                |                             |                      |                       |                                                          |
| Comments                    |            |                  |                                |                             |                      |                       |                                                          |
|                             |            |                  | HEVY DIVISIONAL ADDRES         |                             |                      |                       |                                                          |
|                             |            |                  | M THEIR, left information on   |                             |                      |                       |                                                          |
|                             |            | e vm, can no lon | ger work with you with an atto | orney involved, please have | ve lawyer contact le | gal, thank            |                                                          |
| ou, left ext and sr to refl | erence     |                  |                                |                             |                      |                       |                                                          |
| AdrianaArias/atx/t2         |            |                  |                                |                             |                      |                       |                                                          |
|                             | 0 / 15     |                  | A 4: 4: T                      | A :: :: 0.1.T               | 0                    |                       |                                                          |
| created                     | Created By | Assigned To      | Activity Type                  | Activity SubType            | Status               | Completed             | Description                                              |
| /10/2009 12:41:27 PM        | MAURERS    | ARIASAD          | Ownership Changed              |                             | Done                 | 6/10/2009 12:41:28 PM | Service Request Ownership has changed FROM: BAGNASCH TO: |
| Contact Last Name           |            | Contact Firs     | t Name                         | Account                     |                      | BAC Code              | ARIASAD                                                  |
| No management of            |            |                  |                                |                             |                      |                       | 1                                                        |
| Comments                    |            |                  |                                |                             |                      |                       |                                                          |
|                             |            |                  |                                |                             |                      |                       |                                                          |
|                             |            |                  |                                |                             |                      |                       |                                                          |
| reated                      | Created By | Assigned To      | Activity Type                  | Activity SubType            | Status               | Completed             | Description                                              |
| /8/2009 05:02:38 PM         | MARTINN1   | ARIASAD          | Scheduled Outbound Call        | Activity SubType            | Done                 | 6/10/2009 01:38:36 PM | F/U on File                                              |
| 10/2009 03.02.30 FIVI       | INIMI      | ANIASAD          | Cust                           |                             | Done                 | 0/10/2009 01.30.30 PW | F/O OII FIIE                                             |
| ontact Last Name            |            | Contact Firs     | t Name                         | Account                     |                      | BAC Code              |                                                          |
|                             |            |                  |                                |                             | •                    |                       | •                                                        |
| omments                     |            |                  |                                |                             |                      |                       | 1                                                        |