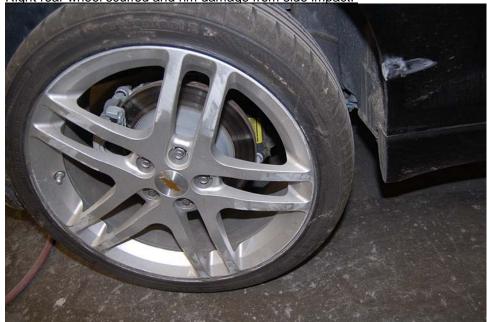

# **Activities**

| Created                     | Created By | Assigned To      | Activity Type                  | Activity SubType            | Status               | Completed             | Description                                              |
|-----------------------------|------------|------------------|--------------------------------|-----------------------------|----------------------|-----------------------|----------------------------------------------------------|
| 6/10/2009 01:36:07 PM       | ARIASAD    | ARIASAD          | Outbound Call Customer         | Left Message                | Done                 | 6/10/2009 01:38:40 PM | fu with cust                                             |
| Contact Last Name           |            | Contact Firs     | t Name                         | Account                     |                      | BAC Code              |                                                          |
|                             |            |                  |                                |                             |                      |                       |                                                          |
| Comments                    |            |                  |                                |                             |                      |                       |                                                          |
|                             |            |                  | HEVY DIVISIONAL ADDRES         |                             |                      |                       |                                                          |
|                             |            |                  | M THEIR, left information on   |                             |                      |                       |                                                          |
|                             |            | e vm, can no lon | ger work with you with an atto | orney involved, please have | ve lawyer contact le | gal, thank            |                                                          |
| ou, left ext and sr to refl | erence     |                  |                                |                             |                      |                       |                                                          |
| AdrianaArias/atx/t2         |            |                  |                                |                             |                      |                       |                                                          |
|                             | 0 / 15     |                  | A 4: 4: T                      | A :: :: 0.1.T               | 0                    |                       |                                                          |
| created                     | Created By | Assigned To      | Activity Type                  | Activity SubType            | Status               | Completed             | Description                                              |
| /10/2009 12:41:27 PM        | MAURERS    | ARIASAD          | Ownership Changed              |                             | Done                 | 6/10/2009 12:41:28 PM | Service Request Ownership has changed FROM: BAGNASCH TO: |
| Contact Last Name           |            | Contact Firs     | t Name                         | Account                     |                      | BAC Code              | ARIASAD                                                  |
| No management of            |            |                  |                                |                             |                      |                       | 1                                                        |
| Comments                    |            |                  |                                |                             |                      |                       |                                                          |
|                             |            |                  |                                |                             |                      |                       |                                                          |
|                             |            |                  |                                |                             |                      |                       |                                                          |
| reated                      | Created By | Assigned To      | Activity Type                  | Activity SubType            | Status               | Completed             | Description                                              |
| /8/2009 05:02:38 PM         | MARTINN1   | ARIASAD          | Scheduled Outbound Call        | Activity SubType            | Done                 | 6/10/2009 01:38:36 PM | F/U on File                                              |
| 10/2009 03.02.30 FIVI       | INIMI      | ANIASAD          | Cust                           |                             | Done                 | 0/10/2009 01.30.30 PW | F/O OII FIIE                                             |
| ontact Last Name            |            | Contact Firs     | t Name                         | Account                     |                      | BAC Code              |                                                          |
|                             |            |                  |                                |                             | •                    |                       | •                                                        |
| omments                     |            |                  |                                |                             |                      |                       | 1                                                        |