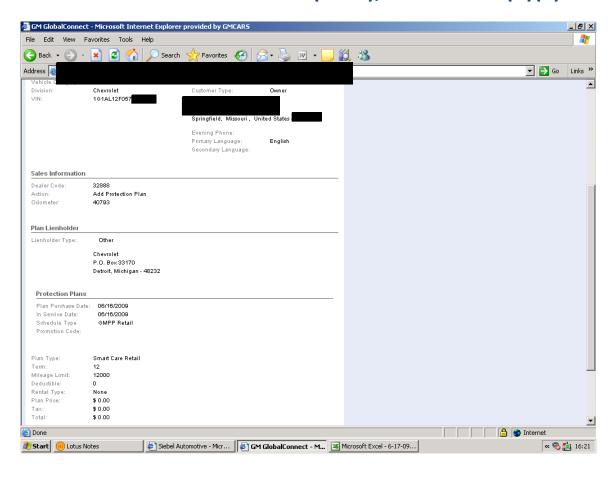

|
|                              |
|                              |
|                              |
|                              |
|                              |
|                              |
|                              |
|                              |
|                              |
|                              |

### Photo Log

| PHOTOGRAPH DESCRIPTION SHEET |  |  |
|------------------------------|--|--|
|                              |  |  |
|                              |  |  |
|                              |  |  |
|                              |  |  |
|                              |  |  |
|                              |  |  |
|                              |  |  |

# INFORMATION Redacted PURSUANT TO THE FREEDOM OF INFORMATION ACT (FOIA), 5 U.S.C. 552(B)(6)





Springfield, MO

Dear

Thank you for your support of Chevrolet. As we agreed, the necessary paperwork has been completed and forwarded to General Motors Protection Plan (GMPP) for the Smart Care plan on your 2005 Chevrolet Cobalt, Vehicle Identification Number 1G1AL12F057

The processing time will take approximately eight weeks.

You will be notified by GMPP once the plan has been processed and you will receive complete details on your plan's coverage at that time. This letter will serve as your policy until you receive your plan confirmation. Should you require service prior to receiving your plan confirmation from GMPP, simply bring this letter to your local Chevrolet Dealership. Your complete satisfaction is very important to us at Chevrolet. We hope the issuance of this GMPP demons