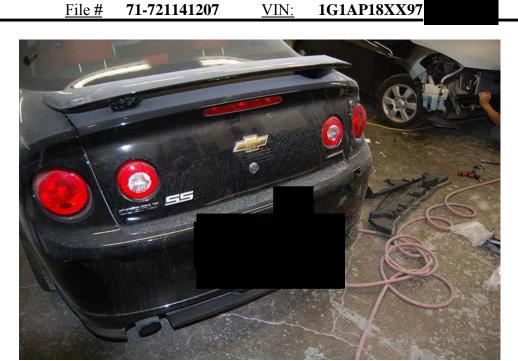

trut with inner side wall of tire.



31. Overview of side impact to right front door.

Customer's Name:

Inspection Date: 05-11-09

Vehicle Brand: File #

Chevrolet 71-721141207

Model: 2009 Colbalt SS VIN: 1G1AP18XX97



32. Overview or right door rear edge containing on to right quarter panel.



33. Overview of right rear wheel damaged and quarter panel side damage depth of crush.

Customer's Name:

Inspection Date: 05-11-09

Vehicle Brand:

Chevrolet 71-721141207

Model: 2009 Colbalt SS

<u>File # 71-721141207 VIN:</u> 1G1AP18XX97



34. Right rear bumper damage at extreme end.



35. Rear bumper overview reveals no damage at face only side damage at extreme right corner.

Customer's Name:

Inspection Date: 05-11-09

Vehicle Brand: Chevrolet File # 71-721141:

Model: 2009 Colbalt SS



36. Right rear wheel scuffed and rim damage from side impact.



37. Scuff marks at right rear wheel edge.

Customer's Name:

Inspection Date: 05-11-09

Vehicle Brand: File #

Chevrolet 71-721141207

Model: 2009 Colbalt SS VIN: 1G1AP18XX97







#### **CDR File Information**

| Vehicle Identification Number | 1G1AP18XX97138                     |
|-------------------------------|------------------------------------|
| Investigator                  | michael schamel                    |
| Case Number                   | 71-721141207                       |
| Investigation Date            | Monday, May 11 2009                |
| Crash Date                    | 00-00-00                           |
| Filename                      | 1G1AP18XX97                        |
| Saved on