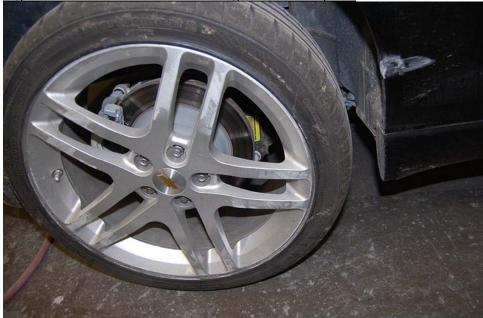

to right front door.

Customer's Name:

Inspection Date: 05-11-09

Vehicle Brand: File #

Chevrolet 71-721141207

Model: 2009 Colbalt SS VIN: 1G1AP18XX97



32. Overview or right door rear edge containing on to right quarter panel.



33. Overview of right rear wheel damaged and quarter panel side damage depth of crush.

Customer's Name:

Inspection Date: 05-11-09

Vehicle Brand:

Chevrolet 71-721141207

Model: 2009 Colbalt SS

<u>File # 71-721141207 VIN:</u> 1G1AP18XX97



34. Right rear bumper damage at extreme end.



35. Rear bumper overview reveals no damage at face only side damage at extreme right corner.

Customer's Name:

Inspection Date: 05-11-09

Vehicle Brand: Chevrolet File # 71-721141:

Model: 2009 Colbalt SS



36. Right rear wheel scuffed and rim damage from side impact.



37. Scuff marks at right rear wheel edge.

Customer's Name:

Inspection Date: 05-11-09

Vehicle Brand: File #

Chevrolet 71-721141207

Model: 2009 Colbalt SS VIN: 1G1AP18XX97







#### **CDR File Information**

| Vehicle Identification Number | 1G1AP18XX97138                     |
|-------------------------------|------------------------------------|
| Investigator                  | michael schamel                    |
| Case Number                   | 71-721141207                       |
| Investigation Date            | Monday, May 11 2009                |
| Crash Date                    | 00-00-00                           |
| Filename                      | 1G1AP18XX97                        |
| Saved on                      | Monday, May 11 2009 at 11:10:56 AM |
| Collected with