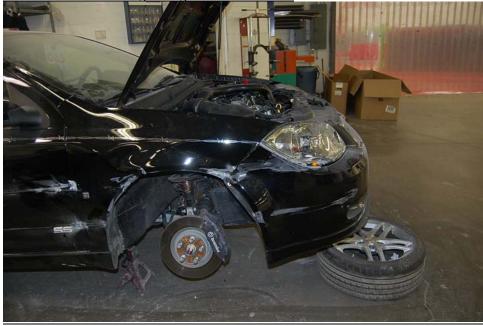

# **Activities**

| Created                     | Created By | Assigned To      | Activity Type                  | Activity SubType            | Status               | Completed             | Description                                              |
|-----------------------------|------------|------------------|--------------------------------|-----------------------------|----------------------|-----------------------|----------------------------------------------------------|
| 6/10/2009 01:36:07 PM       | ARIASAD    | ARIASAD          | Outbound Call Customer         | Left Message                | Done                 | 6/10/2009 01:38:40 PM | fu with cust                                             |
| Contact Last Name           |            | Contact Firs     | t Name                         | Account                     |                      | BAC Code              |                                                          |
|                             |            |                  |                                |                             |                      |                       |                                                          |
| Comments                    |            |                  |                                |                             |                      |                       |                                                          |
|                             |            |                  | HEVY DIVISIONAL ADDRES         |                             |                      |                       |                                                          |
|                             |            |                  | M THEIR, left information on   |                             |                      |                       |                                                          |
|                             |            | e vm, can no lon | ger work with you with an atto | orney involved, please have | ve lawyer contact le | gal, thank            |                                                          |
| ou, left ext and sr to refl | erence     |                  |                                |                             |                      |                       |                                                          |
| AdrianaArias/atx/t2         |            |                  |                                |                             |                      |                       |                                                          |
|                             | 0 / 15     |                  | A 4: 4: T                      | A :: :: 0.1.T               | 0                    |                       |                                                          |
| created                     | Created By | Assigned To      | Activity Type                  | Activity SubType            | Status               | Completed             | Description                                              |
| /10/2009 12:41:27 PM        | MAURERS    | ARIASAD          | Ownership Changed              |                             | Done                 | 6/10/2009 12:41:28 PM | Service Request Ownership has changed FROM: BAGNASCH TO: |
| Contact Last Name           |            | Contact Firs     | t Name                         | Account                     |                      | BAC Code              | ARIASAD                                                  |
| No management of            |            |                  |                                |                             |                      |                       | 1                                                        |
| Comments                    |            |                  |                                |                             |                      |                       |                                                          |
|                             |            |                  |                                |                             |                      |                       |                                                          |
|                             |            |                  |                                |                             |                      |                       |                                                          |
| reated                      | Created By | Assigned To      | Activity Type                  | Activity SubType            | Status               | Completed             | Description                                              |
| /8/2009 05:02:38 PM         | MARTINN1   | ARIASAD          | Scheduled Outbound Call        | Activity SubType            | Done                 | 6/10/2009 01:38:36 PM | F/U on File                                              |
| 10/2009 03.02.30 FIVI       | INIMI      | ANIASAD          | Cust                           |                             | Done                 | 0/10/2009 01.30.30 PW | F/O OII FIIE                                             |
| ontact Last Name            |            | Contact Firs     | t Name                         | Account                     |                      | BAC Code              |                                                          |
|                             |            |                  |                                |                             | •                    |                       | •                                                        |
| omments                     |            |                  |                                |                             |                      |                       | 1                                                        |