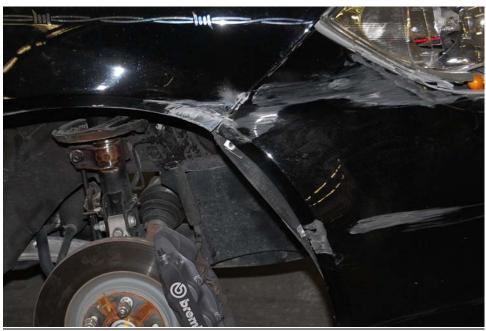

# **Activities**

| Created                     | Created By | Assigned To      | Activity Type                  | Activity SubType            | Status               | Completed             | Description                                              |
|-----------------------------|------------|------------------|--------------------------------|-----------------------------|----------------------|-----------------------|----------------------------------------------------------|
| 6/10/2009 01:36:07 PM       | ARIASAD    | ARIASAD          | Outbound Call Customer         | Left Message                | Done                 | 6/10/2009 01:38:40 PM | fu with cust                                             |
| Contact Last Name           |            | Contact Firs     | t Name                         | Account                     |                      | BAC Code              |                                                          |
|                             |            |                  |                                |                             |                      |                       |                                                          |
| Comments                    |            |                  |                                |                             |                      |                       |                                                          |
|                             |            |                  | HEVY DIVISIONAL ADDRES         |                             |                      |                       |                                                          |
|                             |            |                  | M THEIR, left information on   |                             |                      |                       |                                                          |
|                             |            | e vm, can no lon | ger work with you with an atto | orney involved, please have | ve lawyer contact le | gal, thank            |                                                          |
| ou, left ext and sr to refl | erence     |                  |                                |                             |                      |                       |                                                          |
| AdrianaArias/atx/t2         |            |                  |                                |                             |                      |                       |                                                          |
|                             | 0 / 15     |                  | A 4: 4: T                      | A :: :: 0.1.T               | 0                    |                       |                                                          |
| created                     | Created By | Assigned To      | Activity Type                  | Activity SubType            | Status               | Completed             | Description                                              |
| /10/2009 12:41:27 PM        | MAURERS    | ARIASAD          | Ownership Changed              |                             | Done                 | 6/10/2009 12:41:28 PM | Service Request Ownership has changed FROM: BAGNASCH TO: |
| Contact Last Name           |            | Contact Firs     | t Name                         | Account                     |                      | BAC Code              | ARIASAD                                                  |
| No management of            |            |                  |                                |                             |                      |                       | 1                                                        |
| Comments                    |            |                  |                                |                             |                      |                       |                                                          |
|                             |            |                  |                                |                             |                      |                       |                                                          |
|                             |            |                  |                                |                             |                      |                       |                                                          |
| reated                      | Created By | Assigned To      | Activity Type                  | Activity SubType            | Status               | Completed             | Description                                              |
| /8/2009 05:02:38 PM         | MARTINN1   | ARIASAD          | Scheduled Outbound Call        | Activity SubType            | Done                 | 6/10/2009 01:38:36 PM | F/U on File                                              |
| 10/2009 03.02.30 FIVI       | INIMI      | ANIASAD          | Cust                           |                             | Done                 | 0/10/2009 01.30.30 PW | F/O OII FIIE                                             |
| ontact Last Name            |            | Contact Firs     | t Name                         | Account                     |                      | BAC Code              |                                                          |
|                             |            |                  |                                |                             | •                    |                       | •                                                        |
| omments                     |            |                  |                                |                             |                      |                       | 1                                                        |