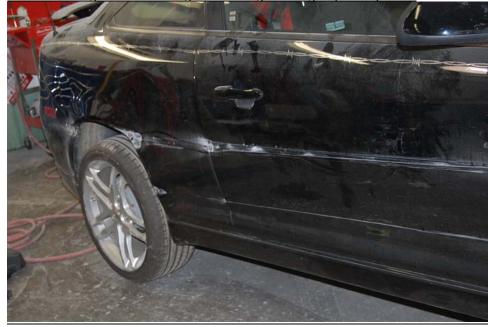

xtreme close-up of damage at right front corner.

Customer's Name:

<u>Inspection Date:</u> 05-11-09

Vehicle Brand: File #

Chevrolet 71-721141207

2009 Colbalt SS Model: 1G1AP18XX97 VIN:



28. Side-overview of damage to right side of vehicle.



29. Side damage to right fender forward of wheel position.

Customer's Name:

Inspection Date: 05-11-09

Vehicle Brand: File #

Chevrolet 71-721141207

Model: 2009 Colbalt SS VIN: 1G1AP18XX97



30. Overview of strut rub area mark as wheel contacted strut with inner side wall of tire.



31. Overview of side impact to right front door.

Customer's Name:

Inspection Date: 05-11-09

Vehicle Brand:

Chevrolet

Model: 2009 Colbalt SS

File # 71-721141207 VIN: 1G1AP18XX97



32. Overview or right door rear edge containing on to right quarter panel.



33. Overview of right rear wheel damaged and quarter panel side damage depth of crush.

Customer's Name:

Inspection Date: 05-11-09

Vehicle Brand: File #

Chevrolet 71-721141207

Model: 2009 Colbalt SS VIN: 1G1AP18XX97



34. Right rear bumper damage at extreme end.



35. Rear bumper overview reveals no damage at face only side damage at extreme right corner.

Customer's Name:

Inspection Date: 05-11-09

Vehicle Brand: Ch File # 71-

 Chevrolet
 Model:
 2009 Colbalt SS

 71-721141207
 VIN:
 1G1AP18XX97



36. Right rear wheel scuffed and rim damage from side impact.



37. Scuff marks at right rear wheel edge.

Customer's Name:

Inspection Date: 05-11-09

Vehicle Brand: File # 
 Chevrolet
 Model:
 2009 Colbalt SS

 71-721141207
 VIN:
 1G1AP18XX97



<u>Customer's Name:</u> Vehicle Bran