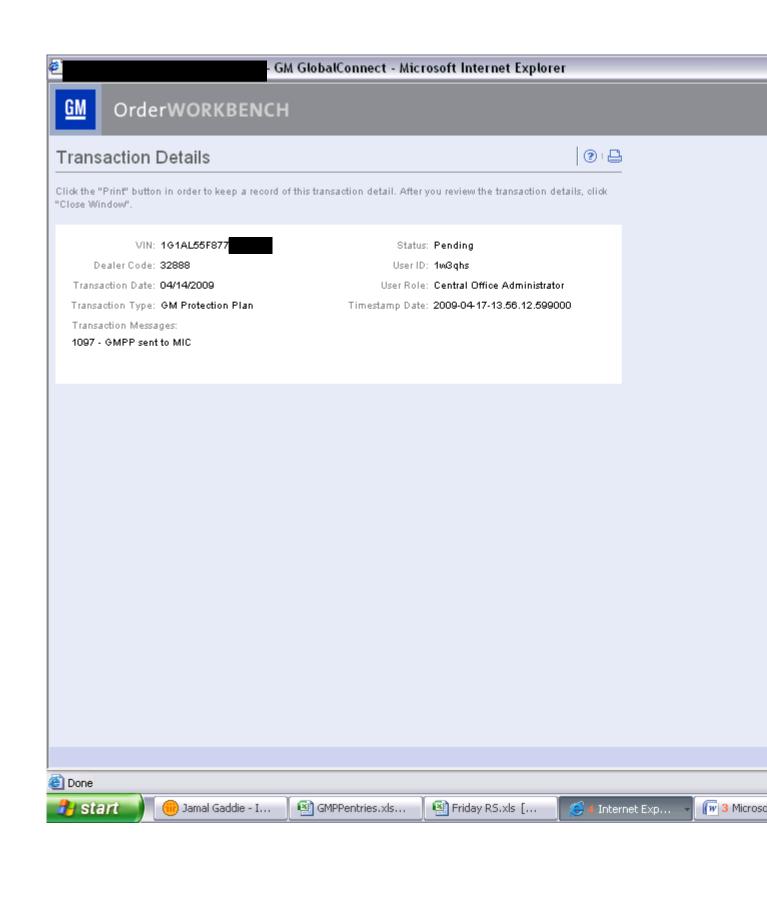

|



Service Request Number: 71-710073059

Dear

We have received your request for assistance, but have been unable to contact you using the telephone number provided or any listed in our records.

If your situation has been resolved to your satisfaction, no further action is necessary, If it has not, we invite you call us at 1-800-222-1020. Please refer to the service request number listed above when you reach our representative.

Total customer satisfaction is important to us at Chevrolet. If we can be of any assistance, please don't hesitate to email us using the Contact Us link at Chevrolet.com or call us at 1-800-222-1020.

Sincerely,

Chevrolet Customer Assistance Center

# INFORMATION Redacted PURSUANT TO THE FREEDOM OF INFORMATION ACT (FOIA), 5 U.S.C. 552(B)(6)







# Dear

Thank you for your support of Chevrolet. As we agreed, the necessary paperwork has been completed and forwarded to General Motors Protection Plan (GMPP) for the Smart Care plan on your 2007 Chevrolet Cobalt, Vehicle Identification Number 1G1AL55F877

The processing time will take approximately eight weeks.

You will be notified by GMPP once the plan has been processed and you will receive complete details on your plan's coverage at that time. This letter will serve as your policy until you receive your plan confirmation. Should you require service prior to receiving your plan confirmation from GMPP, simply bring this letter to your local Chevrolet Dealership. Your complete satisfaction is very important to us at Chevrolet. We hope the issuance of this GMPP demonstrates our appr