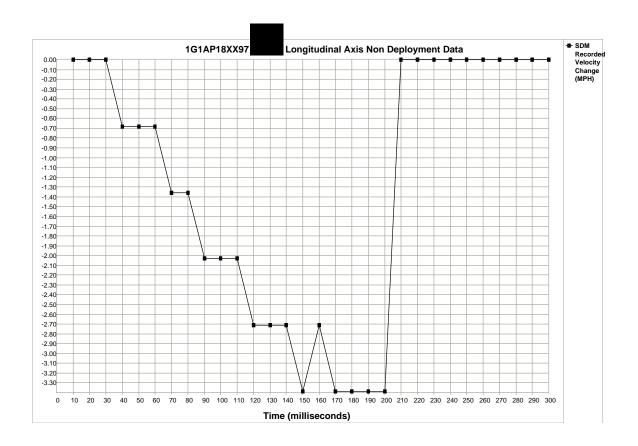

| Event Recording Complete                                        | Yes |







| Time (milliseconds)                    | 10    | 20    | 30    | 40    | 50    | 60    | 70    | 80    | 90    | 100   | 110   | 120   | 130   | 140   | 150   |
|----------------------------------------|-------|-------|-------|-------|-------|-------|-------|-------|-------|-------|-------|-------|-------|-------|-------|
| Longitudinal Axis<br>Recorded Velocity | 0.00  | 0.00  | 0.00  | -0.68 | -0.68 | -0.68 | -1.36 | -1.36 | -2.03 | -2.03 | -2.03 | -2.71 | -2.71 | -2.71 | -3.39 |
| Time (milliseconds)                    | 160   | 170   | 180   | 190   | 200   | 210   | 220   | 230   | 240   | 250   | 260   | 270   | 280   | 290   | 300   |
| Longitudinal Axis<br>Recorded Velocity | -2.71 | -3.39 | -3.39 | -3.39 | -3.39 | 0.00  | 0.00  | 0.00  | 0.00  | 0.00  | 0.00  | 0.00  | 0.00  |