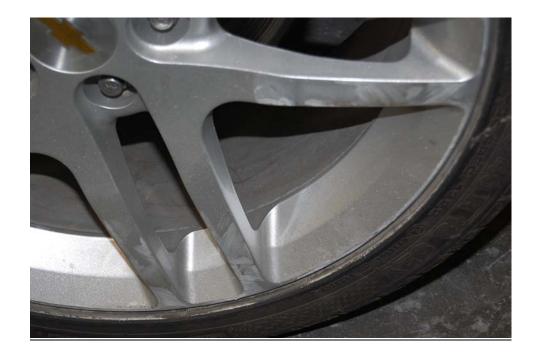

t door rear edge containing on to right quarter panel.



33. Overview of right rear wheel damaged and quarter panel side damage depth of crush.

Customer's Name:

Inspection Date: 05-11-09

Vehicle Brand:

Chevrolet 71-721141207

Model: 2009 Colbalt SS

<u>File # 71-721141207 VIN:</u> 1G1AP18XX97



34. Right rear bumper damage at extreme end.



35. Rear bumper overview reveals no damage at face only side damage at extreme right corner.

Customer's Name:

Inspection Date: 05-11-09

Vehicle Brand: Chevrolet File # 71-721141:

Model: 2009 Colbalt SS



36. Right rear wheel scuffed and rim damage from side impact.



37. Scuff marks at right rear wheel edge.

Customer's Name:

Inspection Date: 05-11-09

Vehicle Brand: File #

Chevrolet 71-721141207

Model: 2009 Colbalt SS VIN: 1G1AP18XX97







#### **CDR File Information**

| Vehicle Identification Number | 1G1AP18XX97138                     |
|-------------------------------|------------------------------------|
| Investigator                  | michael schamel                    |
| Case Number                   | 71-721141207                       |
| Investigation Date            | Monday, May 11 2009                |
| Crash Date                    | 00-00-00                           |
| Filename                      | 1G1AP18XX97                        |
| Saved on                      | Monday, May 11 2009 at 11:10:56 AM |
| Collected with CDR version    | Crash Data Retrieval Tool 3.1      |
| Reported with CDR version     | Crash Data Retrieval Tool 3.09     |
| EDR Device Type               | airbag control modu