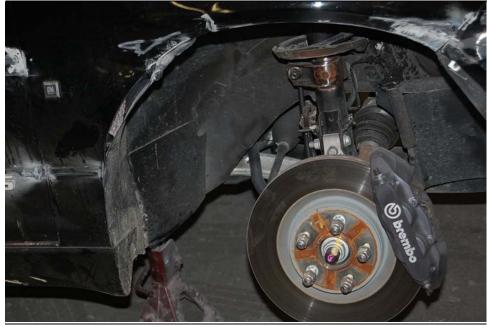

# **Activities**

| Created                     | Created By | Assigned To      | Activity Type                  | Activity SubType            | Status               | Completed             | Description                                              |
|-----------------------------|------------|------------------|--------------------------------|-----------------------------|----------------------|-----------------------|----------------------------------------------------------|
| 6/10/2009 01:36:07 PM       | ARIASAD    | ARIASAD          | Outbound Call Customer         | Left Message                | Done                 | 6/10/2009 01:38:40 PM | fu with cust                                             |
| Contact Last Name           |            | Contact Firs     | t Name                         | Account                     |                      | BAC Code              |                                                          |
|                             |            |                  |                                |                             |                      |                       |                                                          |
| Comments                    |            |                  |                                |                             |                      |                       |                                                          |
|                             |            |                  | HEVY DIVISIONAL ADDRES         |                             |                      |                       |                                                          |
|                             |            |                  | M THEIR, left information on   |                             |                      |                       |                                                          |
|                             |            | e vm, can no lon | ger work with you with an atto | orney involved, please have | ve lawyer contact le | gal, thank            |                                                          |
| ou, left ext and sr to refl | erence     |                  |                                |                             |                      |                       |                                                          |
| AdrianaArias/atx/t2         |            |                  |                                |                             |                      |                       |                                                          |
|                             | 0 / 15     |                  | A 4: 4: T                      | A :: :: 0.1.T               | 0                    |                       |                                                          |
| created                     | Created By | Assigned To      | Activity Type                  | Activity SubType            | Status               | Completed             | Description                                              |
| /10/2009 12:41:27 PM        | MAURERS    | ARIASAD          | Ownership Changed              |                             | Done                 | 6/10/2009 12:41:28 PM | Service Request Ownership has changed FROM: BAGNASCH TO: |
| Contact Last Name           |            | Contact Firs     | t Name                         | Account                     |                      | BAC Code              | ARIASAD                                                  |
| No management of            |            |                  |                                |                             |                      |                       | 1                                                        |
| Comments                    |            |                  |                                |                             |                      |                       |                                                          |
|                             |            |                  |                                |                             |                      |                       |                                                          |
|                             |            |                  |                                |                             |                      |                       |                                                          |
| reated                      | Created By | Assigned To      | Activity Type                  | Activity SubType            | Status               | Completed             | Description                                              |
| /8/2009 05:02:38 PM         | MARTINN1   | ARIASAD          | Scheduled Outbound Call        | Activity SubType            | Done                 | 6/10/2009 01:38:36 PM | F/U on File                                              |
| 10/2009 03.02.30 FIVI       | INIMI      | ANIASAD          | Cust                           |                             | Done                 | 0/10/2009 01.30.30 PW | F/O OII FIIE                                             |
| ontact Last Name            |            | Contact Firs     | t Name                         | Account                     |                      | BAC Code              |                                                          |
|                             |            |                  |                                |                             | •                    |                       | •                                                        |
| omments                     |            |                  |                                |                             |                      |                       | 1                                                        |