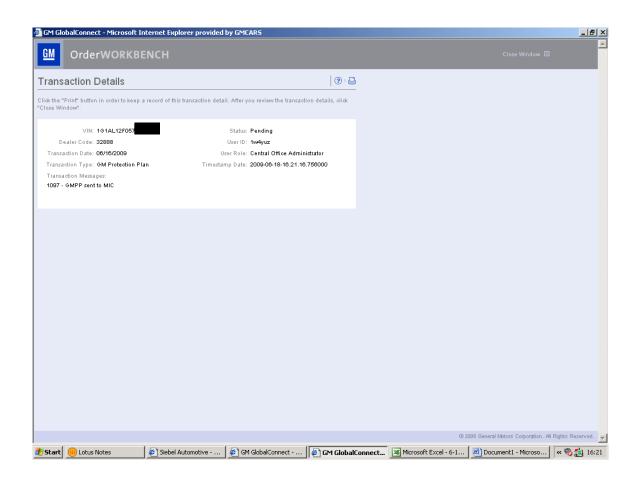

|
|                              |
|                              |
|                              |
|                              |
|                              |
|                              |
|                              |
|                              |
|                              |
|                              |

### Photo Log

| PHOTOGRAPH DESCRIPTION SHEET |  |  |
|------------------------------|--|--|
|                              |  |  |
|                              |  |  |
|                              |  |  |
|                              |  |  |
|                              |  |  |
|                              |  |  |
|                              |  |  |

# INFORMATION Redacted PURSUANT TO THE FREEDOM OF INFORMATION ACT (FOIA), 5 U.S.C. 552(B)(6)





Springfield, MO

Dear

Thank you for your support of Chevrolet. As we agreed, the necessary paperwork has been completed and forwarded to General Motors Protection Plan (GMPP) for the Smart Care plan on your 2005 Chevrolet Cobalt, Vehicle Identification Number 1G1AL12F057

The processing time will take approximately eight weeks.

You will be notified by GMPP once the plan has been processed and you will receive complete details on your plan's coverage at that time. This letter will serve as your policy until you receive your plan confirmation. Should you require service prior to receiving your plan confirmation from GMPP, simply bring this letter to your local Chevrolet Dealership. Your complete satisfaction is very important to us at Chevrolet. We hope the issuance of this GMPP demonstr