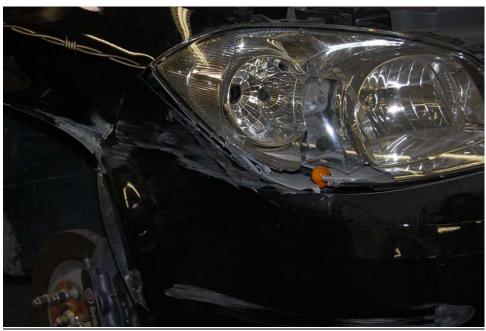

w reveals damage offset to the right side only.

Customer's Name:

Inspection Date: 05-11-09

Vehicle Brand: Chevrolet
File # 71-721141

 Chevrolet
 Model:
 2009 Colbalt SS

 71-721141207
 VIN:
 1G1AP18XX97



24. Front bumper cover on the right front corner indicated vehicle contact prior to engaging the right front wheel.



25. Extreme close-up of damage to front bumper at right side.

Customer's Name:

Inspection Date: 05-11-09

Vehicle Brand: C File # 7

 Chevrolet
 Model:
 2009 Colbalt SS

 71-721141207
 VIN:
 1G1AP18XX97



26. Overview or right fender damage forward of wheel damage and strut.



27, Extreme close-up of damage at right front corner.

Customer's Name:

Inspection Date: 05-11-09

Vehicle Brand:

Chevrolet Model:

2009 Colbalt SS

File # 71-721141207 VIN: 1G1AP18XX97



28. Side-overview of damage to right side of vehicle.



29. Side damage to right fender forward of wheel position.

Customer's Name:

Inspection Date: 05-11-09

Vehicle Brand: File #

Chevrolet 71-721141207

Model: 2009 Colbalt SS VIN: 1G1AP18XX97



30. Overview of strut rub area mark as wheel contacted strut with inner side wall of tire.



31. Overview of side impact to right front door.

Customer's Name:

Inspection Date: 05-11-09

Vehicle Brand: File #

Chevrolet 71-721141207

Model: 2009 Colbalt SS VIN: 1G1AP18XX97



32. Overview or right door rear edge containing on to right quarter panel.



33. Overview of right rear wheel damaged and quarter panel side damage depth of crush.

Customer's Name:

Inspection Date: 05-11-09

Vehicle Brand:

Chevrolet 71-721141207

Model: 2009 Colb