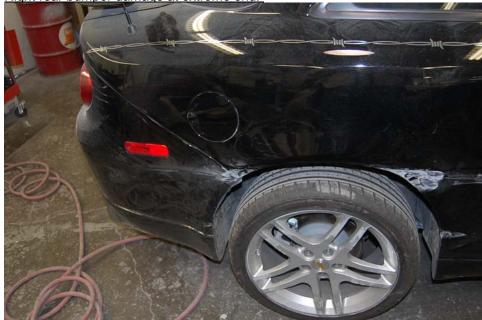

# **Activities**

| Created                     | Created By | Assigned To      | Activity Type                  | Activity SubType            | Status               | Completed             | Description                                              |
|-----------------------------|------------|------------------|--------------------------------|-----------------------------|----------------------|-----------------------|----------------------------------------------------------|
| 6/10/2009 01:36:07 PM       | ARIASAD    | ARIASAD          | Outbound Call Customer         | Left Message                | Done                 | 6/10/2009 01:38:40 PM | fu with cust                                             |
| Contact Last Name           |            | Contact Firs     | t Name                         | Account                     |                      | BAC Code              |                                                          |
|                             |            |                  |                                |                             |                      |                       |                                                          |
| Comments                    |            |                  |                                |                             |                      |                       |                                                          |
|                             |            |                  | HEVY DIVISIONAL ADDRES         |                             |                      |                       |                                                          |
|                             |            |                  | M THEIR, left information on   |                             |                      |                       |                                                          |
|                             |            | e vm, can no lon | ger work with you with an atto | orney involved, please have | ve lawyer contact le | gal, thank            |                                                          |
| ou, left ext and sr to refl | erence     |                  |                                |                             |                      |                       |                                                          |
| AdrianaArias/atx/t2         |            |                  |                                |                             |                      |                       |                                                          |
|                             | 0 / 15     |                  | A 4: 4: T                      | A :: :: 0.1.T               | 0                    |                       |                                                          |
| created                     | Created By | Assigned To      | Activity Type                  | Activity SubType            | Status               | Completed             | Description                                              |
| /10/2009 12:41:27 PM        | MAURERS    | ARIASAD          | Ownership Changed              |                             | Done                 | 6/10/2009 12:41:28 PM | Service Request Ownership has changed FROM: BAGNASCH TO: |
| Contact Last Name           |            | Contact Firs     | t Name                         | Account                     |                      | BAC Code              | ARIASAD                                                  |
| No management of            |            |                  |                                |                             |                      |                       | 1                                                        |
| Comments                    |            |                  |                                |                             |                      |                       |                                                          |
|                             |            |                  |                                |                             |                      |                       |                                                          |
|                             |            |                  |                                |                             |                      |                       |                                                          |
| reated                      | Created By | Assigned To      | Activity Type                  | Activity SubType            | Status               | Completed             | Description                                              |
| /8/2009 05:02:38 PM         | MARTINN1   | ARIASAD          | Scheduled Outbound Call        | Activity SubType            | Done                 | 6/10/2009 01:38:36 PM | F/U on File                                              |
| 10/2009 03.02.30 FIVI       | INIMI      | ANIASAD          | Cust                           |                             | Done                 | 0/10/2009 01.30.30 PW | F/O OII FIIE                                             |
| ontact Last Name            |            | Contact Firs     | t Name                         | Account                     |                      | BAC Code              |                                                          |
|                             |            |                  |                                |                             | •                    |                       | •                                                        |
| omments                     |            |                  |                                |                             |                      |                       | 1                                                        |