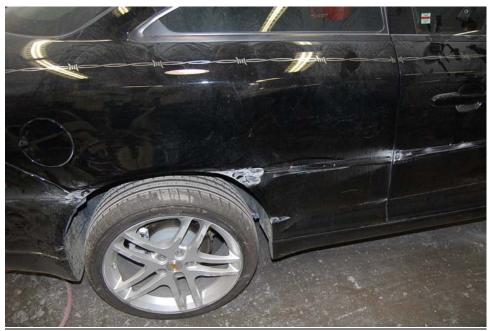

e.



29. Side damage to right fender forward of wheel position.

Customer's Name:

Inspection Date: 05-11-09

Vehicle Brand: File #

Chevrolet 71-721141207

Model: 2009 Colbalt SS VIN: 1G1AP18XX97



30. Overview of strut rub area mark as wheel contacted strut with inner side wall of tire.



31. Overview of side impact to right front door.

Customer's Name:

Inspection Date: 05-11-09

Vehicle Brand: File #

Chevrolet 71-721141207

Model: 2009 Colbalt SS VIN: 1G1AP18XX97



32. Overview or right door rear edge containing on to right quarter panel.



33. Overview of right rear wheel damaged and quarter panel side damage depth of crush.

Customer's Name:

Inspection Date: 05-11-09

Vehicle Brand:

Chevrolet 71-721141207

Model: 2009 Colbalt SS

<u>File # 71-721141207 VIN:</u> 1G1AP18XX97



34. Right rear bumper damage at extreme end.



35. Rear bumper overview reveals no damage at face only side damage at extreme right corner.

Customer's Name:

Inspection Date: 05-11-09

Vehicle Brand: Chevrolet File # 71-721141:

Model: 2009 Colbalt SS



36. Right rear wheel scuffed and rim damage from side impact.



37. Scuff marks at right rear wheel edge.

Customer's Name:

Inspection Date: 05-11-09

Vehicle Brand: File #

Chevrolet 71-721141207

Model: 2009 Colbalt SS VIN: 1G1AP18XX97







#### **CDR File Information**

| Vehicle Identification Number | 1G1AP18XX97138                     |
|-------------------------------|------------------------------------|
| Investigator                  | michael schamel                    |
| Case Number                   | 71-721141207