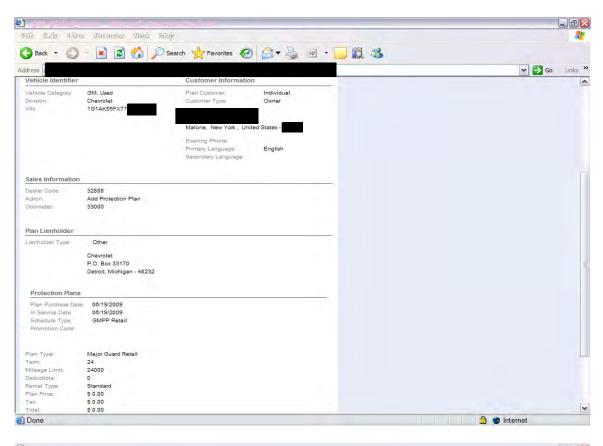

umn was definitely defective. With 26142 miles in four years Mr. Henderson, I must say, that is good mileage and that should tell you my vehicle is in good shape. I know things happen to cars, but to have the power steering go bad in four years, NO WAY.

I took my car to Hall Chevrolet on June 5, 2009 to have it fixed. So far so good but I pray this never happens again. Another thing, I am constantly putting bulbs in for the right or left front/rear turn signal. This seems to be an on-going problem. It seems like I am putting a bulb in every three months. That is not normal. I would appreciate a response. You may contact me at 757-686-1051(home). I appreciate your consideration in this matter.



# INFORMATION Redacted PURSUANT TO THE FREEDOM OF INFORMATION ACT (FOIA), 5 U.S.C. 552(B)(6)





Malone, NY

Dear

Thank you for your support of Chevrolet. As we agreed, the necessary paperwork has been completed and forwarded to General Motors Protection Plan (GMPP) for the Major Guard plan on your 2007 Chevrolet Cobalt, Vehicle Identification Number 1G1AK55FX77 The processing time will take approximately eight weeks.

You will be notified by GMPP once the plan has been processed and you will receive complete details on your plan's coverage at that time. This letter will serve as your policy until you receive your plan confirmation. Should you require service prior to receiving your plan confirmation from GMPP, simply bring this letter to your local Chevrolet Dealership. Your complete satisfaction is very important to us at Chevrolet. We hope the issuance of this GMPP demonstrate