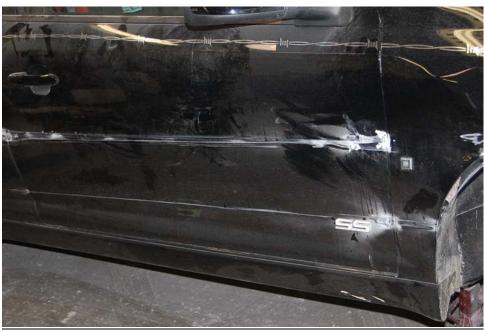

# **Activities**

| Created                     | Created By | Assigned To      | Activity Type                  | Activity SubType            | Status               | Completed             | Description                                              |
|-----------------------------|------------|------------------|--------------------------------|-----------------------------|----------------------|-----------------------|----------------------------------------------------------|
| 6/10/2009 01:36:07 PM       | ARIASAD    | ARIASAD          | Outbound Call Customer         | Left Message                | Done                 | 6/10/2009 01:38:40 PM | fu with cust                                             |
| Contact Last Name           |            | Contact Firs     | t Name                         | Account                     |                      | BAC Code              |                                                          |
|                             |            |                  |                                |                             |                      |                       |                                                          |
| Comments                    |            |                  |                                |                             |                      |                       |                                                          |
|                             |            |                  | HEVY DIVISIONAL ADDRES         |                             |                      |                       |                                                          |
|                             |            |                  | M THEIR, left information on   |                             |                      |                       |                                                          |
|                             |            | e vm, can no lon | ger work with you with an atto | orney involved, please have | ve lawyer contact le | gal, thank            |                                                          |
| ou, left ext and sr to refl | erence     |                  |                                |                             |                      |                       |                                                          |
| AdrianaArias/atx/t2         |            |                  |                                |                             |                      |                       |                                                          |
|                             | 0 / 15     |                  | A 4: 4: T                      | A :: :: 0.1.T               | 0                    |                       |                                                          |
| created                     | Created By | Assigned To      | Activity Type                  | Activity SubType            | Status               | Completed             | Description                                              |
| /10/2009 12:41:27 PM        | MAURERS    | ARIASAD          | Ownership Changed              |                             | Done                 | 6/10/2009 12:41:28 PM | Service Request Ownership has changed FROM: BAGNASCH TO: |
| Contact Last Name           |            | Contact Firs     | t Name                         | Account                     |                      | BAC Code              | ARIASAD                                                  |
| No management of            |            |                  |                                |                             |                      |                       | 1                                                        |
| Comments                    |            |                  |                                |                             |                      |                       |                                                          |
|                             |            |                  |                                |                             |                      |                       |                                                          |
|                             |            |                  |                                |                             |                      |                       |                                                          |
| reated                      | Created By | Assigned To      | Activity Type                  | Activity SubType            | Status               | Completed             | Description                                              |
| /8/2009 05:02:38 PM         | MARTINN1   | ARIASAD          | Scheduled Outbound Call        | Activity SubType            | Done                 | 6/10/2009 01:38:36 PM | F/U on File                                              |
| 10/2009 03.02.30 FIVI       | INIMI      | ANIASAD          | Cust                           |                             | Done                 | 0/10/2009 01.30.30 PW | F/O OII FIIE                                             |
| ontact Last Name            |            | Contact Firs     | t Name                         | Account                     |                      | BAC Code              |                                                          |
|                             |            |                  |                                |                             | •                    |                       | •                                                        |
| omments                     |            |                  |                                |                             |                      |                       | 1                                                        |