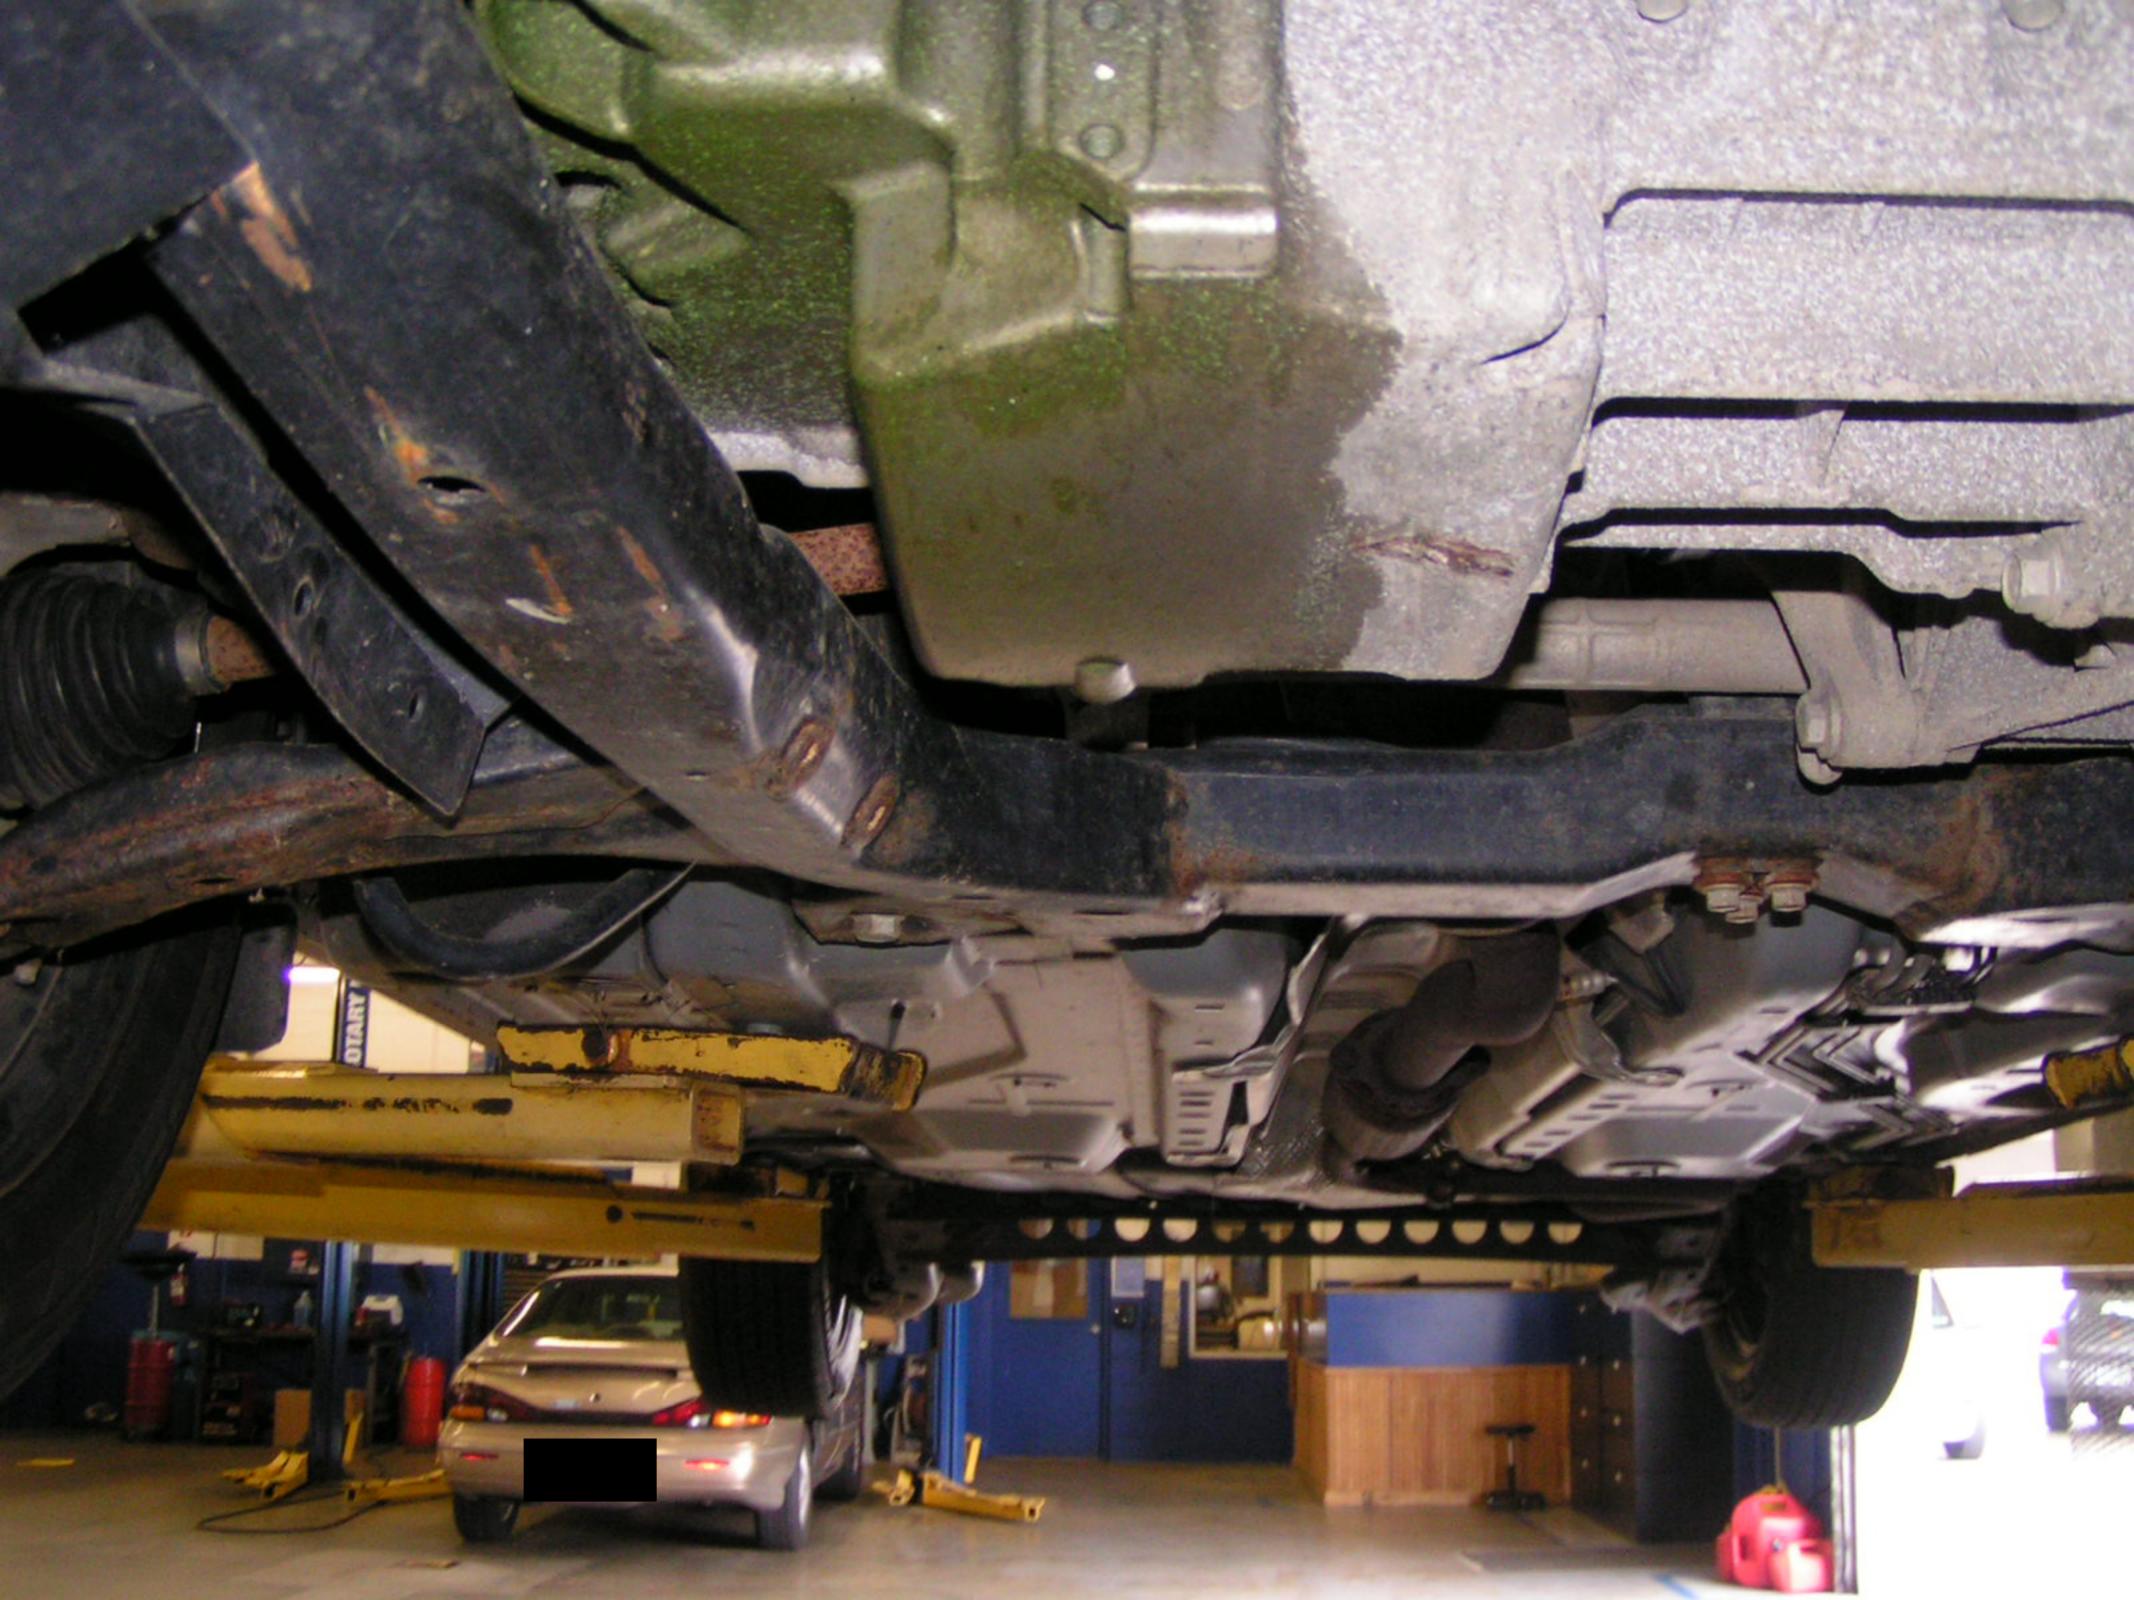

|                                        |                                                 |                                         |                                                 |                                         |           |           |     |           |     | P 6       | uye o     | 01 10     |           |     |





\$45 07 01 07 01 05 01 \$46 FF 1A 1A 64 64 \$47 OA 64 02 04 04 05 OA 06 04 OA 00 00 FA 00 00 FF 04 64 \$48 18 08 08 \$B0 58 \$B1 FD FE 00 \$B2 FF FF FF FF FF \$B4 41 53 39 34 33 32 32 33 33 37 47 43 20 20 20 20 \$B7 50 AA 01 OF 01 \$B8 54 41 68 04 02 \$C1 30 46 30 31 \$CA 30 46 30 31 \$CB 00 E8 B0 18 \$CC 00 E8 B0 18 \$D1 00 00 \$DB 00 00 \$DC 00 00





#### Comments

owner could not remember exact date

















































|