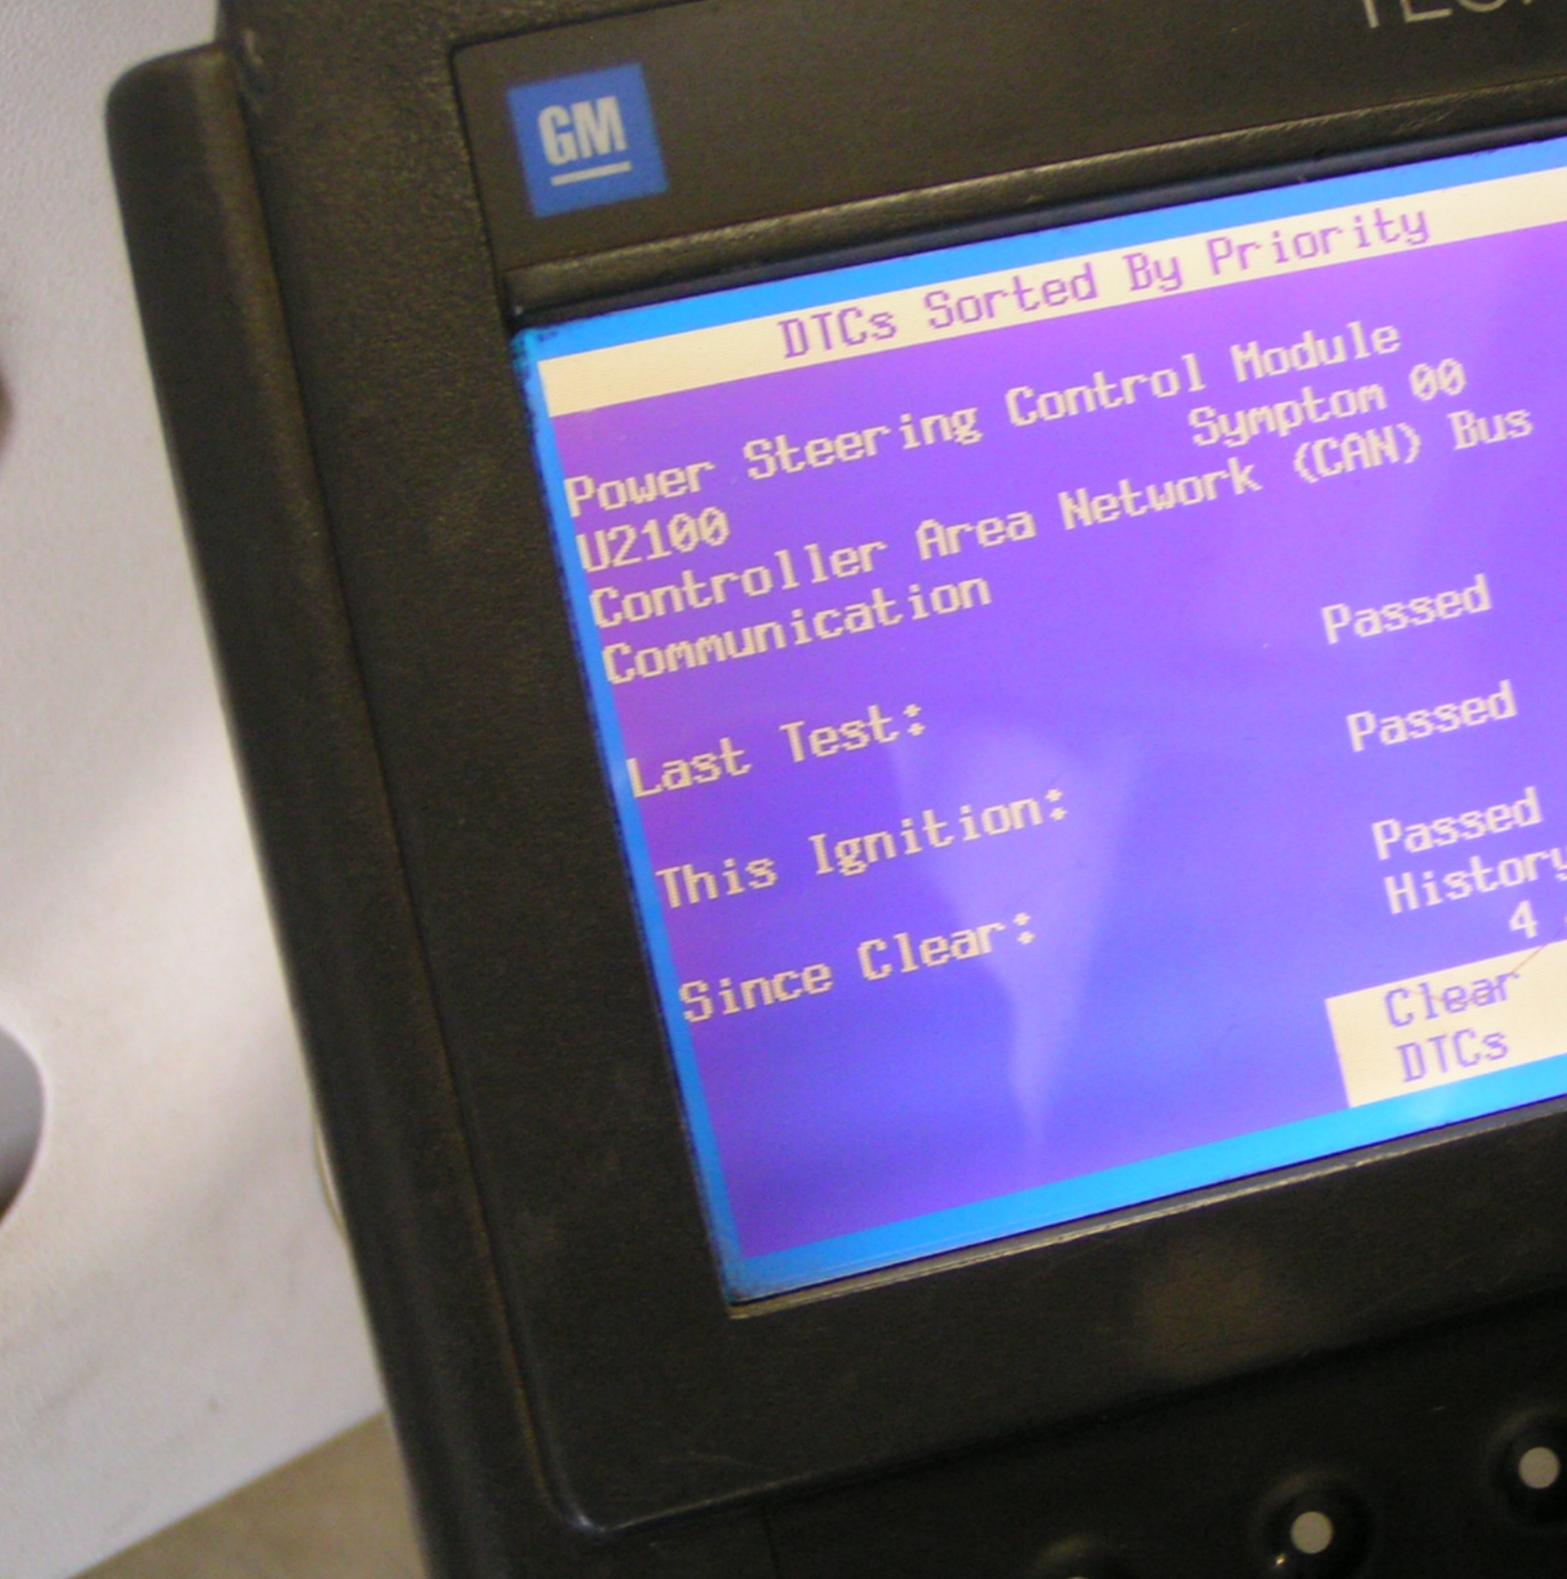

| FRONT     | 210 kPa, 30 PSI | SEE OWNER'S<br>MANUAL FOR |  |  |  |  |
| P195/60R15                                                                        | BEAR      | 210 kPa, 30 PSI | ADDITIONAL                |  |  |  |  |
| T115/70D15                                                                        | SPARE     | 420 kPa, 60 PSI | INFORMATION               |  |  |  |  |

3 3 4 6 " - "

と地

the at my always proversed drive





















Not Run History ١b. Clear

.

VES

-

.

Passed

DICS

Failed/Current

TECH 2

Sympton 00



Fever Controllers on Bus than Programed Radio U2103 Last Test: This Ignition: Since Clear:

Passed History 16 Clear DTCs

1

Passed

Passed

Sympton 00

# DTCs Sorted By Priority

TECH 2





Sympton 00

ILU.

Passed Passed Passed History 4/6 Clear

DTCS

1





U2100 Communication

Last Test: This Ignition: Since Clear:





## DATE 04/05

# THIS VEHICLE CONFORMS TO ALL APPLICABLE U.S. VEHICLE SAFETY, BUMPER, AND THEFT PREVENTION EFFECT ON THE DATE OF MANUFACTURE SHOWN AB 1G1AK52F757 TYPE: PASS CAR

# GVWR GAWR FRT 1682 KG 866 KG 3706 LB 1908 LB









#### INFORMATION Redacted PURSUANT TO THE FREEDOM OF INFORMATION ACT (FOIA), 5 U.S.C. 552(B)(6)



General Motors Corporation Business Resonance Center PO Box 33170 Detroit, MI 48232-5170

#### VIA FAX ONLY

November 2, 2007

David Gorberg, Esq. Law Offices of David J Gorberg & Associates, PC 1234 Market St Ste 2040 Philadelphia, PA 19107-3720

#### RE:

Service Request: 71-552581610 2005 Chevrolet Cobalt Vehicle Identificat