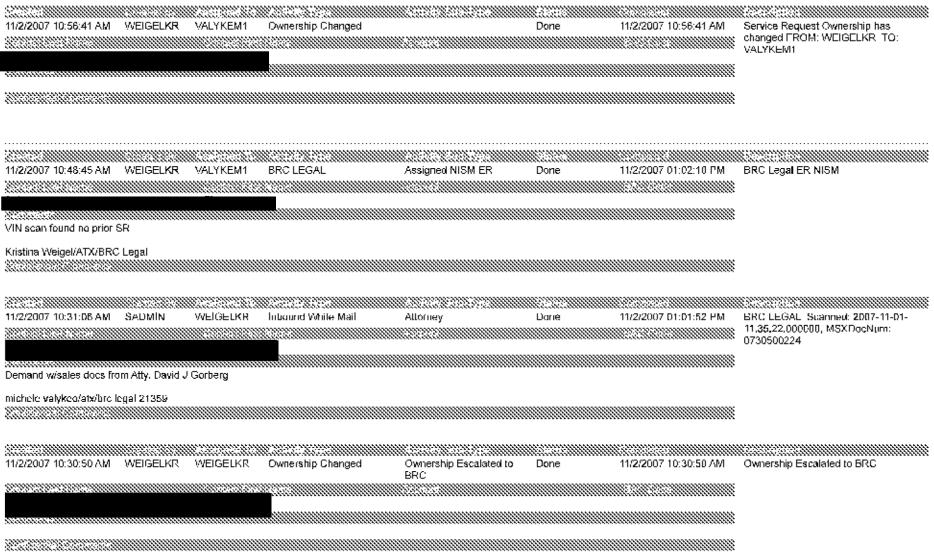

|
| WATSON CHEVROLET-OLDSMOBILE<br>PO BOX 6200                                                                                                                          |
| MURRYSVILLE, PA 15668-6200<br>(724) 387-1500                                                                                                                        |
|                                                                                                                                                                     |
| (724) 387-1500<br>SVC MGR Jim Bruwn                                                                                                                                 |

michele valykeo/atx/brc legal 21359

### Service Sectors (John)



### Service Recuest Detail



# 

## Activities

| Station 10:41:33 PM                                                                         | CHRISWO                                 | SHORTSU          | Manager Review       | Cas              | se Assessment      | Done                  | 8/31/2007        | ' 10:51:56 РМ   | Request to close dissat   |
|---------------------------------------------------------------------------------------------|-----------------------------------------|------------------|----------------------|------------------|--------------------|-----------------------|------------------|-----------------|---------------------------|
|                                                                                             |