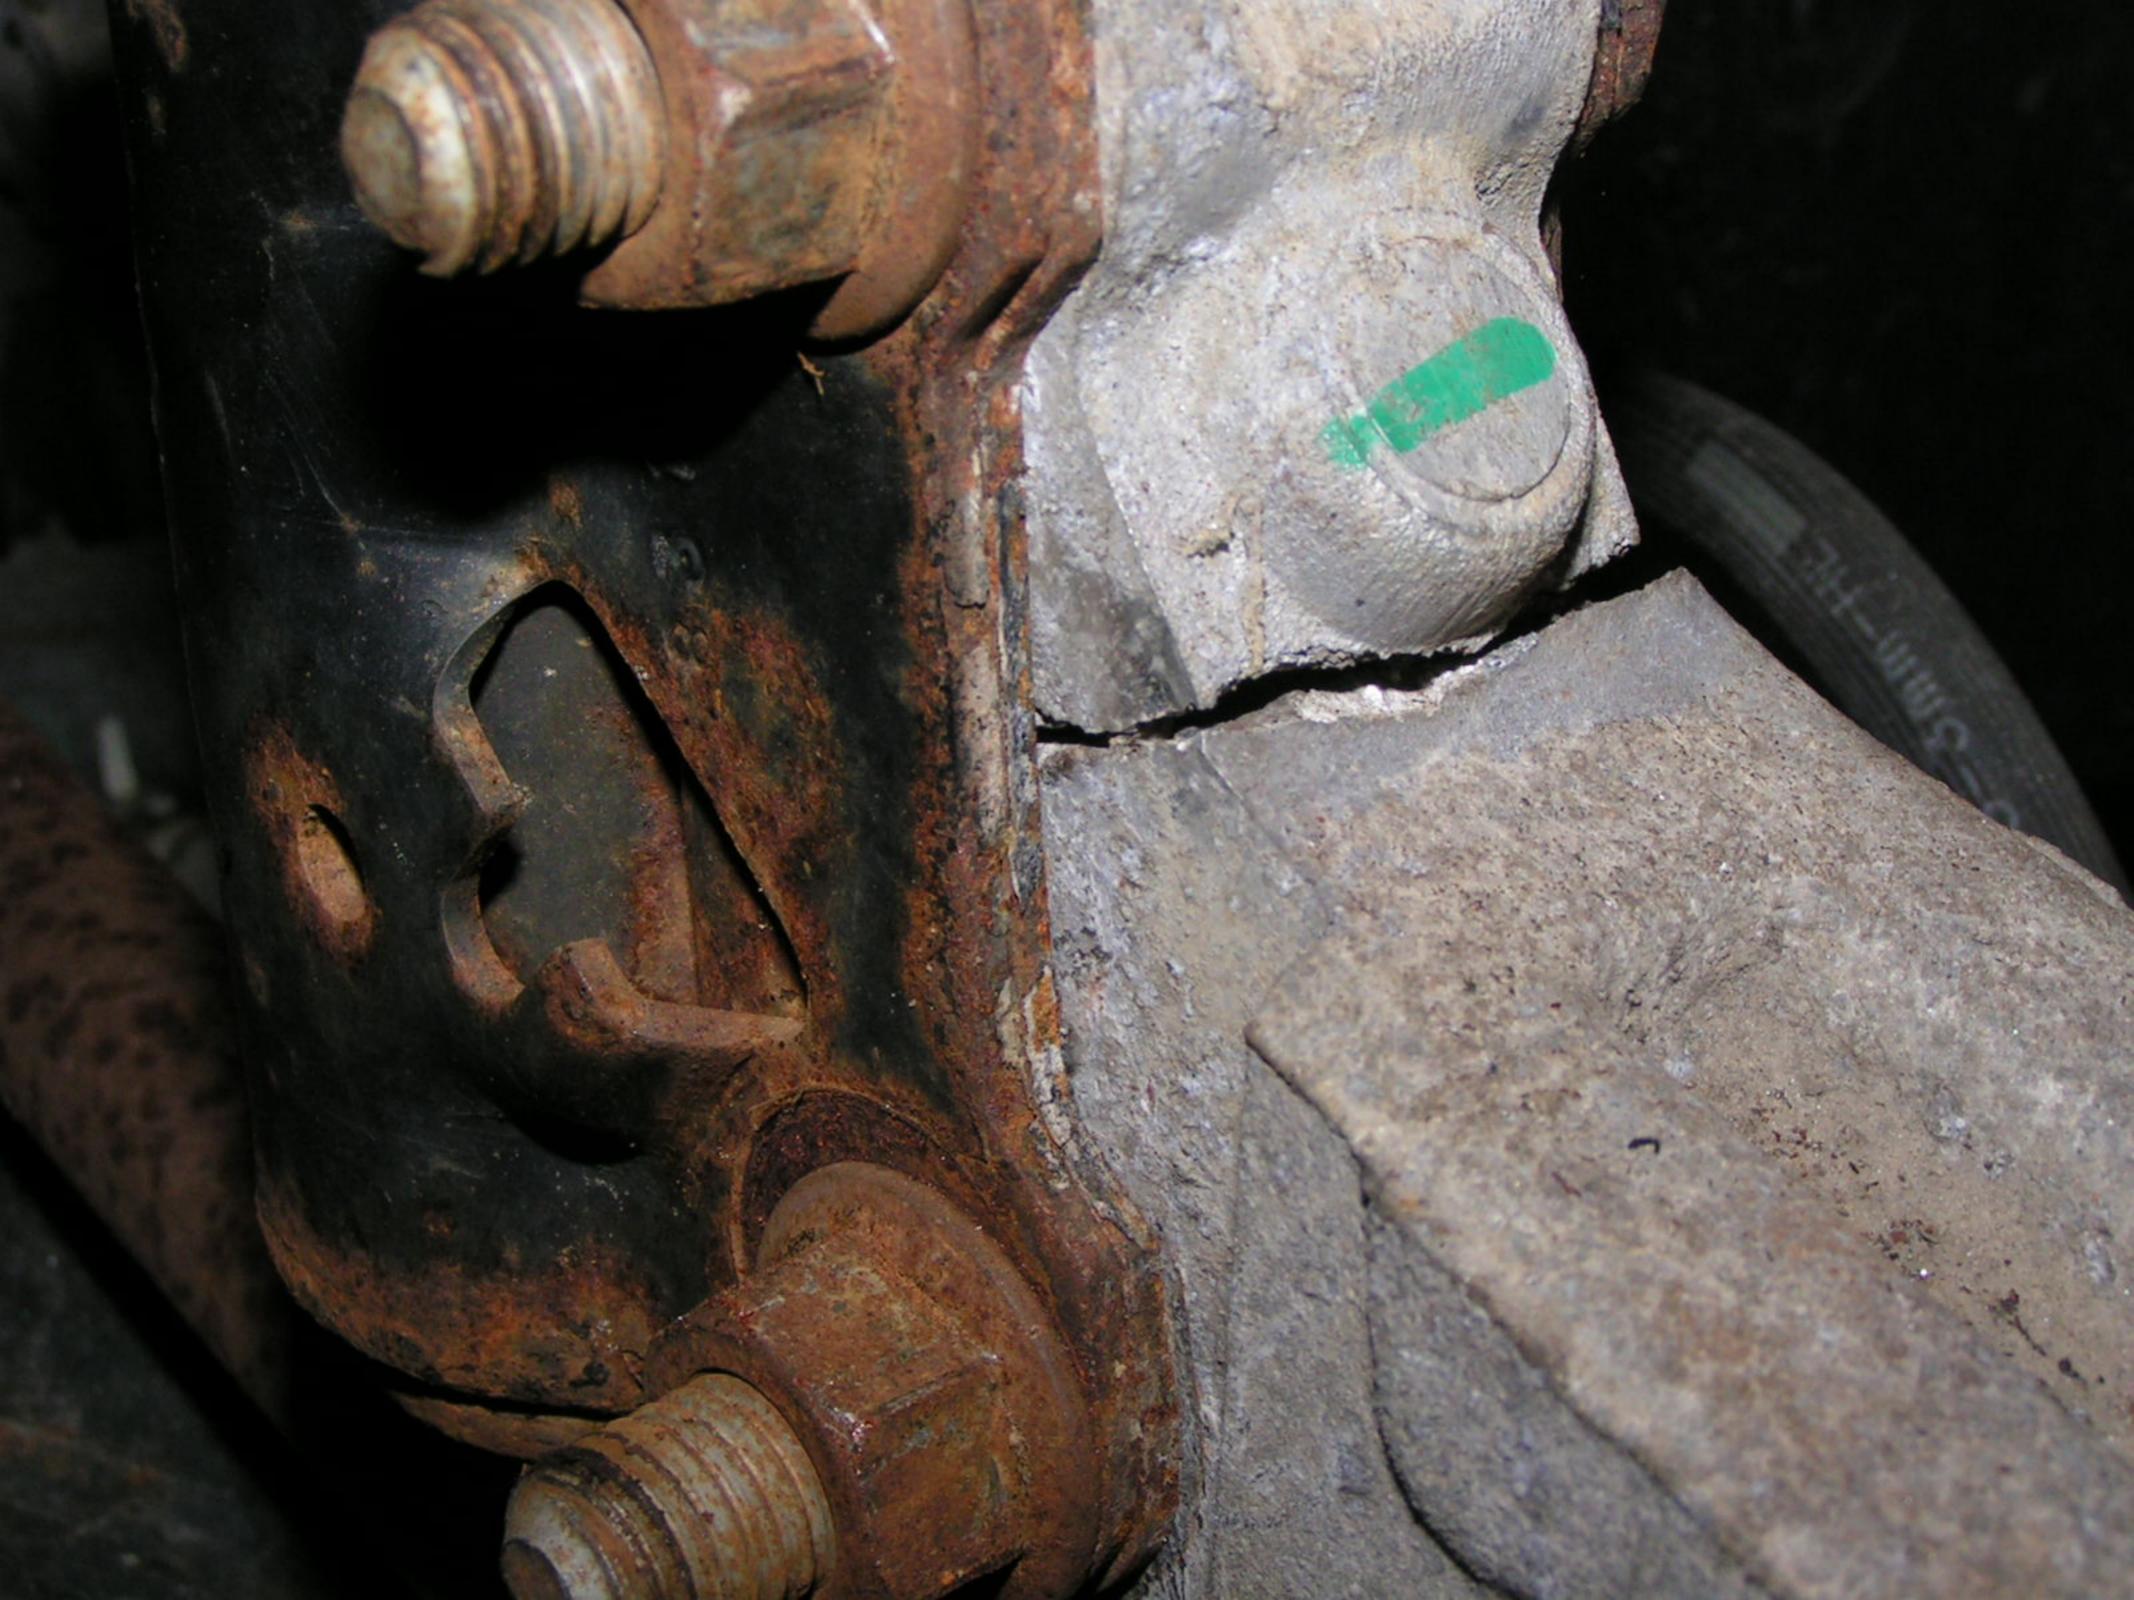

u>Vehicle Brand:</u><br><u>File #</u>                                             | Chevrolet<br>71-545741179 | <u>Model:</u><br><u>VIN:</u> | Inspection Date:<br>Cobalt<br>1G1AK52F757 | 8/15/2007 |          |

#### Check here if there was evidence of a "Fire-Related" event.

According to NHTSA, "fire" means combustion or burning of material in or from a vehicle as evidenced by flame. The term also includes, but is not limited to, thermal events and fire-related phenomena such as smoke, sparks or smoldering, but does not include events and phenomena associated with a normally functioning vehicle, such as combustion of fuel within an engine or exhaust from an engine.

## Attachments: (Check all that apply)

x Photographs x Data Downloads 
Other Records

#### **REVISION DATE 04-19-2004**





































| The combined unight of                                                            |           |                 |                           |  |  |  |  |
|-----------------------------------------------------------------------------------|-----------|-----------------|---------------------------|--|--|--|--|
| The combined weight of occupants and cargo should never exceed 404 kg or 891 lbs. |           |                 |                           |  |  |  |  |
| ORIGINAL<br>TIRE SIZE                                                             | COLD TIRE |                 |                           |  |  |  |  |
| P195/60R15                                                                        | FRONT     | 210 kPa, 30 PSI | SEE OWNER'S<br>MANUAL FOR