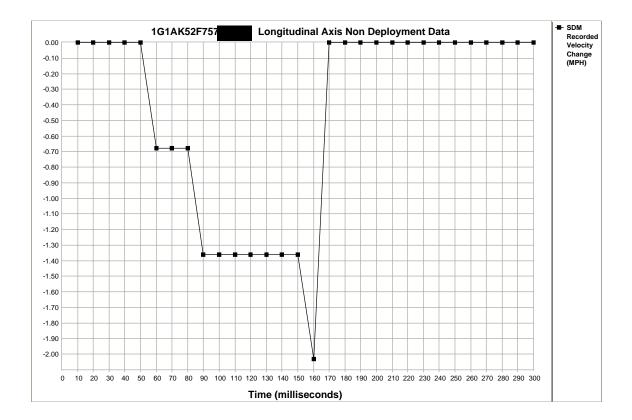

ft Pretensioner Deployment Loop Commanded             | No      |
| Third Row Left Roof Rail/Head Curtain Loop Commanded               | No      |
| Second Row Right Side Deployment Loop Commanded                    | No      |
| Second Row Right Pretensioner Deployment Loop Commanded            | No      |
| Third Row Right Roof Rail/Head Curtain Loop Commanded              | No      |
| Second Row Center Pretensioner Deployment Loop Commanded           | No      |
| Crash Record Locked                                                | No      |
| Vehicle Event Data (Pre-Crash) Associated With This Event          | Yes     |
| Deployment Event Recorded in the Non-Deployment Record             | No      |
| Event Recording Complete                                           | Yes     |







| Time (milliseconds)                    | 10    | 20   | 30   | 40   | 50   | 60    | 70    | 80    | 90    | 100   | 110   | 120   | 130   | 140   | 150   |
|----------------------------------------|-------|------|------|------|------|-------|-------|-------|-------|-------|-------|-------|-------|-------|-------|
| Longitudinal Axis<br>Recorded Velocity | 0.00  | 0.00 | 0.00 | 0.00 | 0.00 | -0.68 | -0.68 | -0.68 | -1.36 | -1.36 | -1.36 | -1.36 | -1.36 | -1.36 | -1.36 |
| Time (milliseconds)                    | 160   | 170  | 180  | 190  | 200  | 210   | 220   | 230   | 240   | 250   | 260   | 270   | 280   | 290   | 300   |
| Longitudinal Axis<br>Recorded Velocity | -2.03 | 0.00 | 0.00 | 0.00 | 0.00 | 0.00  | 0.00  | 0.00  | 0.00  | 0.00  | 0.00  | 0.00  | 0.00  | 0.00  | 0.00  |