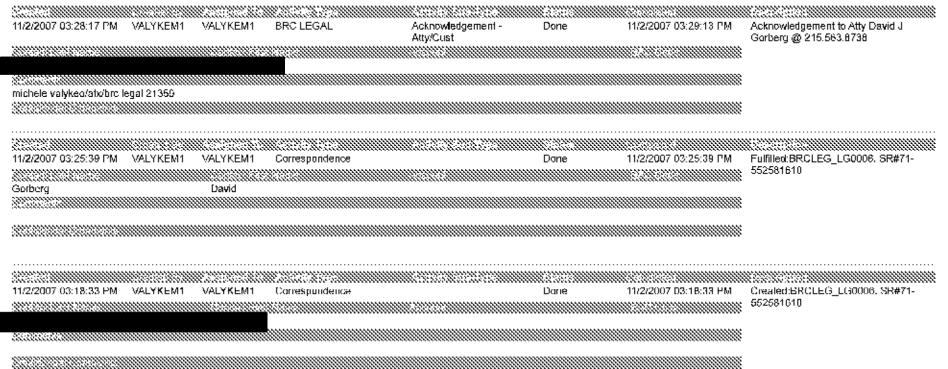

1 Scheduled Follow-up Done 11/5/2007 03:33:24 PM Call dir for docs if none rovd                                                                                                                                         |            |
| 2 dlrs                                                                                                                                                                                                                                                        |            |
| Call A 7 Chev for docs                                                                                                                                                                                                                                        |            |

# Service Request Defail



# Service Request Detail

### Activities

| 11/2/2007 01:10:55 PM VALYKEM1 VALYKEM1 BRC LEGAL Acknowledgement - AVM Done 11/2/2007 01:15:18 PM Acknowledgement to DVM informing of nisnV Adams Jack 914055 8037 |
|---------------------------------------------------------------------------------------------------------------------------------------------------------------------|
| CRS advd tht cust<br>Las relained an ally<br>regarding her 0 <u>5 Chev Co</u> balt                                                                                  |
| Last 8 of VIN 57<br>SR# 71-552581610<br>Involved dir is WATSON CHEVROLET-OLD SMOBILE<br>PO BOX 6200<br>MURRYSVILLE, PA 15668-6200                                   |
| (724) 387-1500<br>CRS sks any info DVM might have regarding veh.<br>If no info thi