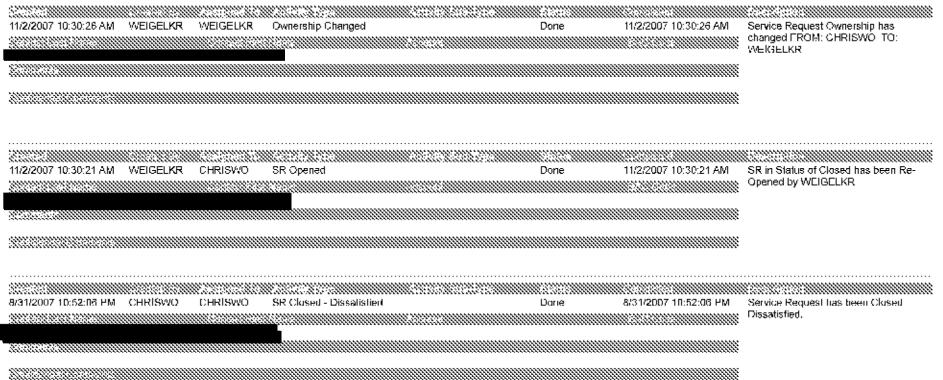

|
| WATSON CHEVROLET-OLDSMOBILE<br>PO BOX 6200                                                                                                                          |
| MURRYSVILLE, PA 15668-6200<br>(724) 387-1500                                                                                                                        |
|                                                                                                                                                                     |
| (724) 387-1500<br>SVC MGR Jim Bruwn                                                                                                                                 |

michele valykeo/atx/brc legal 21359

### Service Sectors (John)



### Service Recuest Detail



# 

## Activities

| Station 10:41:33 PM                                                                         | CHRISWO                                 | SHORTSU          | Manager Review       | Cas              | se Assessment      | Done                  | 8/31/2007        | ' 10:51:56 РМ   | Request to close dissat   |
|---------------------------------------------------------------------------------------------|-----------------------------------------|------------------|----------------------|------------------|--------------------|-----------------------|------------------|-----------------|---------------------------|
|                                                                                             |                                         |                  |