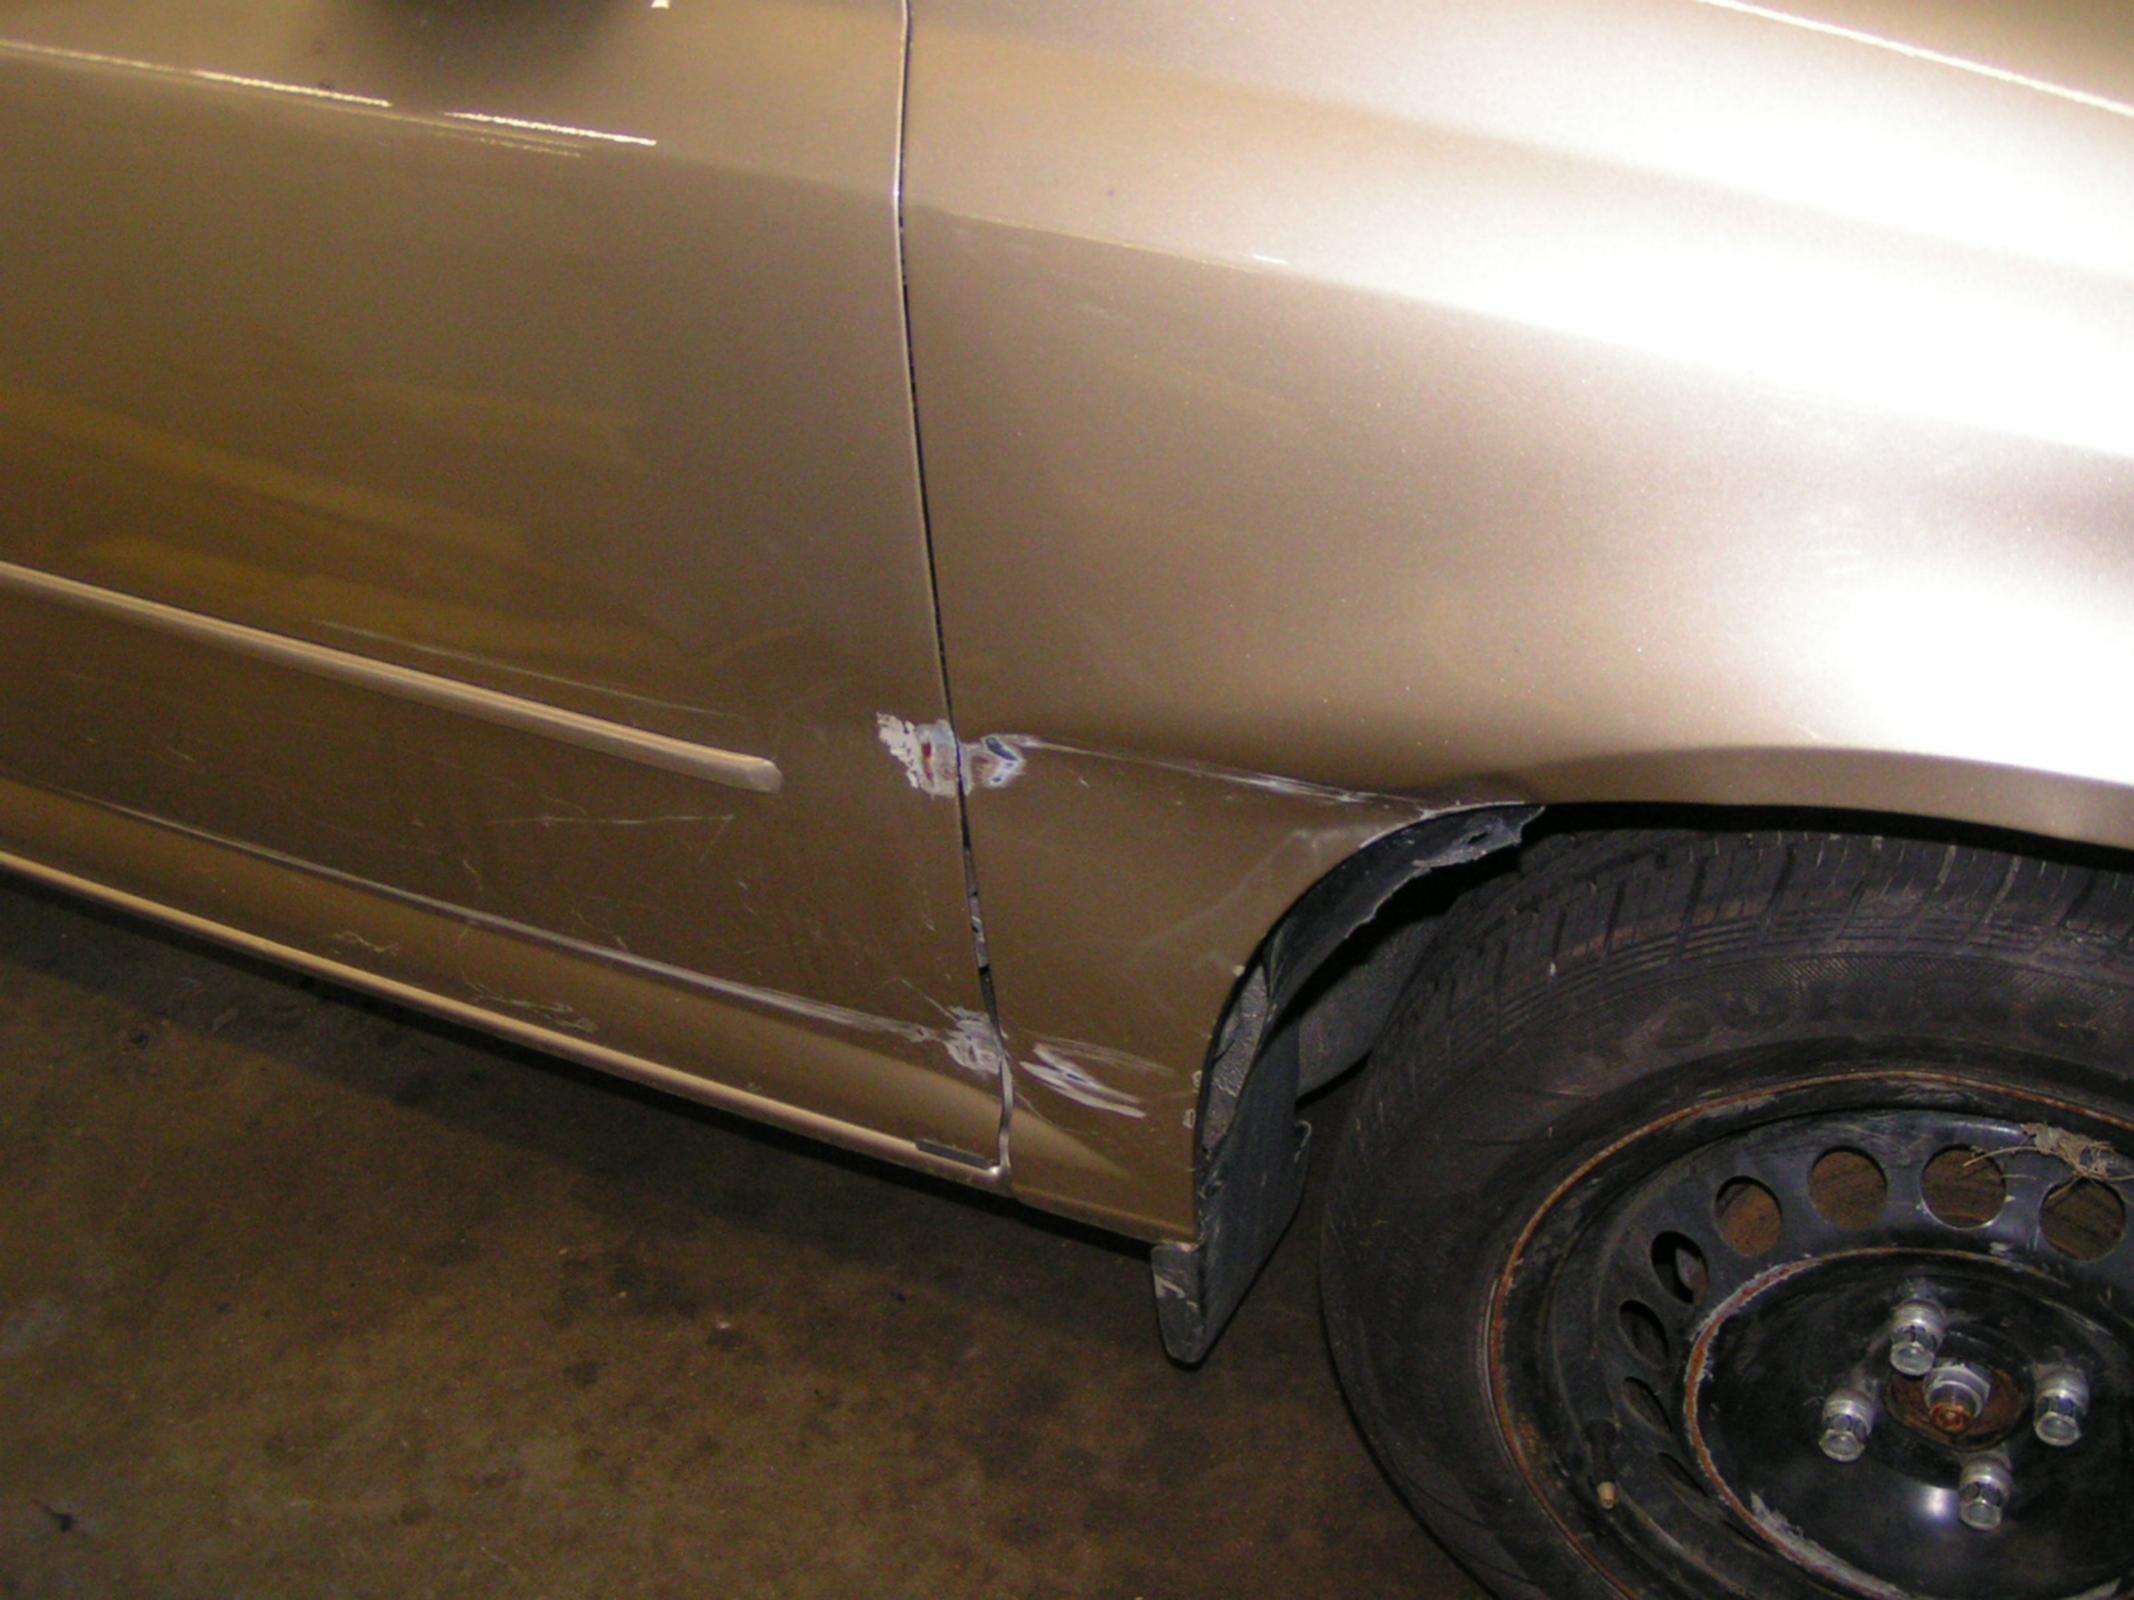

|                                        |                                                 |                                         |                                                 |                                         |           |           |     |           |     | P 6       | uye o     | 01 10     |           |     |





\$45 07 01 07 01 05 01 \$46 FF 1A 1A 64 64 \$47 OA 64 02 04 04 05 OA 06 04 OA 00 00 FA 00 00 FF 04 64 \$48 18 08 08 \$B0 58 \$B1 FD FE 00 \$B2 FF FF FF FF FF \$B4 41 53 39 34 33 32 32 33 33 37 47 43 20 20 20 20 \$B7 50 AA 01 OF 01 \$B8 54 41 68 04 02 \$C1 30 46 30 31 \$CA 30 46 30 31 \$CB 00 E8 B0 18 \$CC 00 E8 B0 18 \$D1 00 00 \$DB 00 00 \$DC 00 00





#### Comments

owner could not remember exact date

















































|