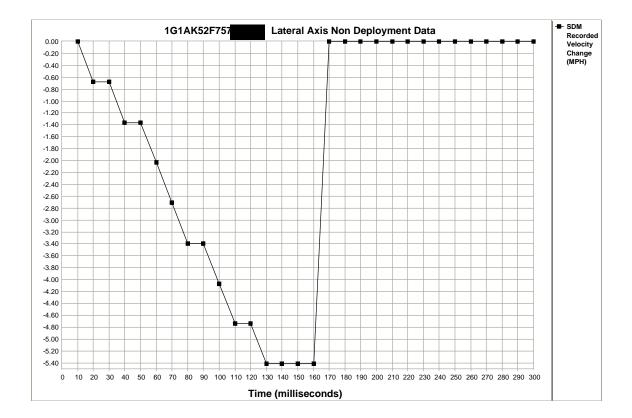

| Time (milliseconds)                    | 10    | 20   | 30   | 40   | 50   | 60    | 70    | 80    | 90    | 100   | 110   | 120   | 130   | 140   | 150   |
|----------------------------------------|-------|------|------|------|------|-------|-------|-------|-------|-------|-------|-------|-------|-------|-------|
| Longitudinal Axis<br>Recorded Velocity | 0.00  | 0.00 | 0.00 | 0.00 | 0.00 | -0.68 | -0.68 | -0.68 | -1.36 | -1.36 | -1.36 | -1.36 | -1.36 | -1.36 | -1.36 |
| Time (milliseconds)                    | 160   | 170  | 180  | 190  | 200  | 210   | 220   | 230   | 240   | 250   | 260   | 270   | 280   | 290   | 300   |
| Longitudinal Axis<br>Recorded Velocity | -2.03 | 0.00 | 0.00 | 0.00 | 0.00 | 0.00  | 0.00  | 0.00  | 0.00  | 0.00  | 0.00  | 0.00  | 0.00  | 0.00  | 0.00  |







| Time (milliseconds)                            | 10    | 20    | 30    | 40    | 50    | 60    | 70    | 80    | 90    | 100   | 110   | 120   | 130   | 140   | 150   |
|------------------------------------------------|-------|-------|-------|-------|-------|-------|-------|-------|-------|-------|-------|-------|-------|-------|-------|
| Lateral Axis Recorded<br>Velocity Change (MPH) | 0.00  | -0.68 | -0.68 | -1.36 | -1.36 | -2.03 | -2.71 | -3.39 | -3.39 | -4.07 | -4.74 | -4.74 | -5.42 | -5.42 | -5.42 |
| Time (milliseconds)                            | 160   | 170   | 180   | 190   | 200   | 210   | 220   | 230   | 240   | 250   | 260   | 270   | 280   | 290   | 300   |
| Lateral Axis Recorded<br>Velocity Change (MPH) | -5.42 | 0.00  | 0.00  | 0.00  | 0.00  | 0.00  | 0.00  | 0.00  |