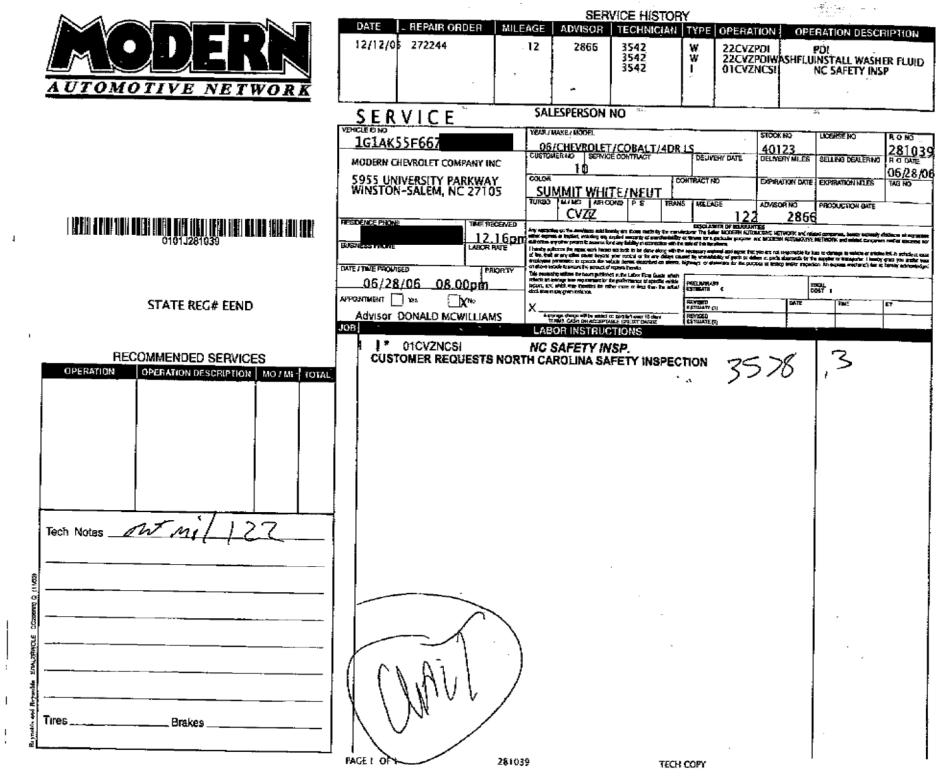

|
| AGE 2 OF 2 ACCOU                                                                            | NTING COPY  |                | [ END (                                                                   | DF INVOICE 104:4                                                        | 2pm                                                  | Ļ                                                                                                                                                                                                                                                               |                                                                                                                                                                                            |



PAGE 14/17

⊳-

MODERN CHEVY SERVICE

17:05 3367260323

12/31/2007

| JOBNO     |                                       |            |
|-----------|---------------------------------------|------------|
| COMPLAINT |                                       |            |
|           |                                       | TIME CLOCH |
|           | ·                                     | ON         |
|           |                                       | OFF        |
| AUSE      |                                       | CH CH      |
|           |                                       | 0#         |
|           |                                       |            |
| ORRECTION |                                       | 064        |
|           |                                       |