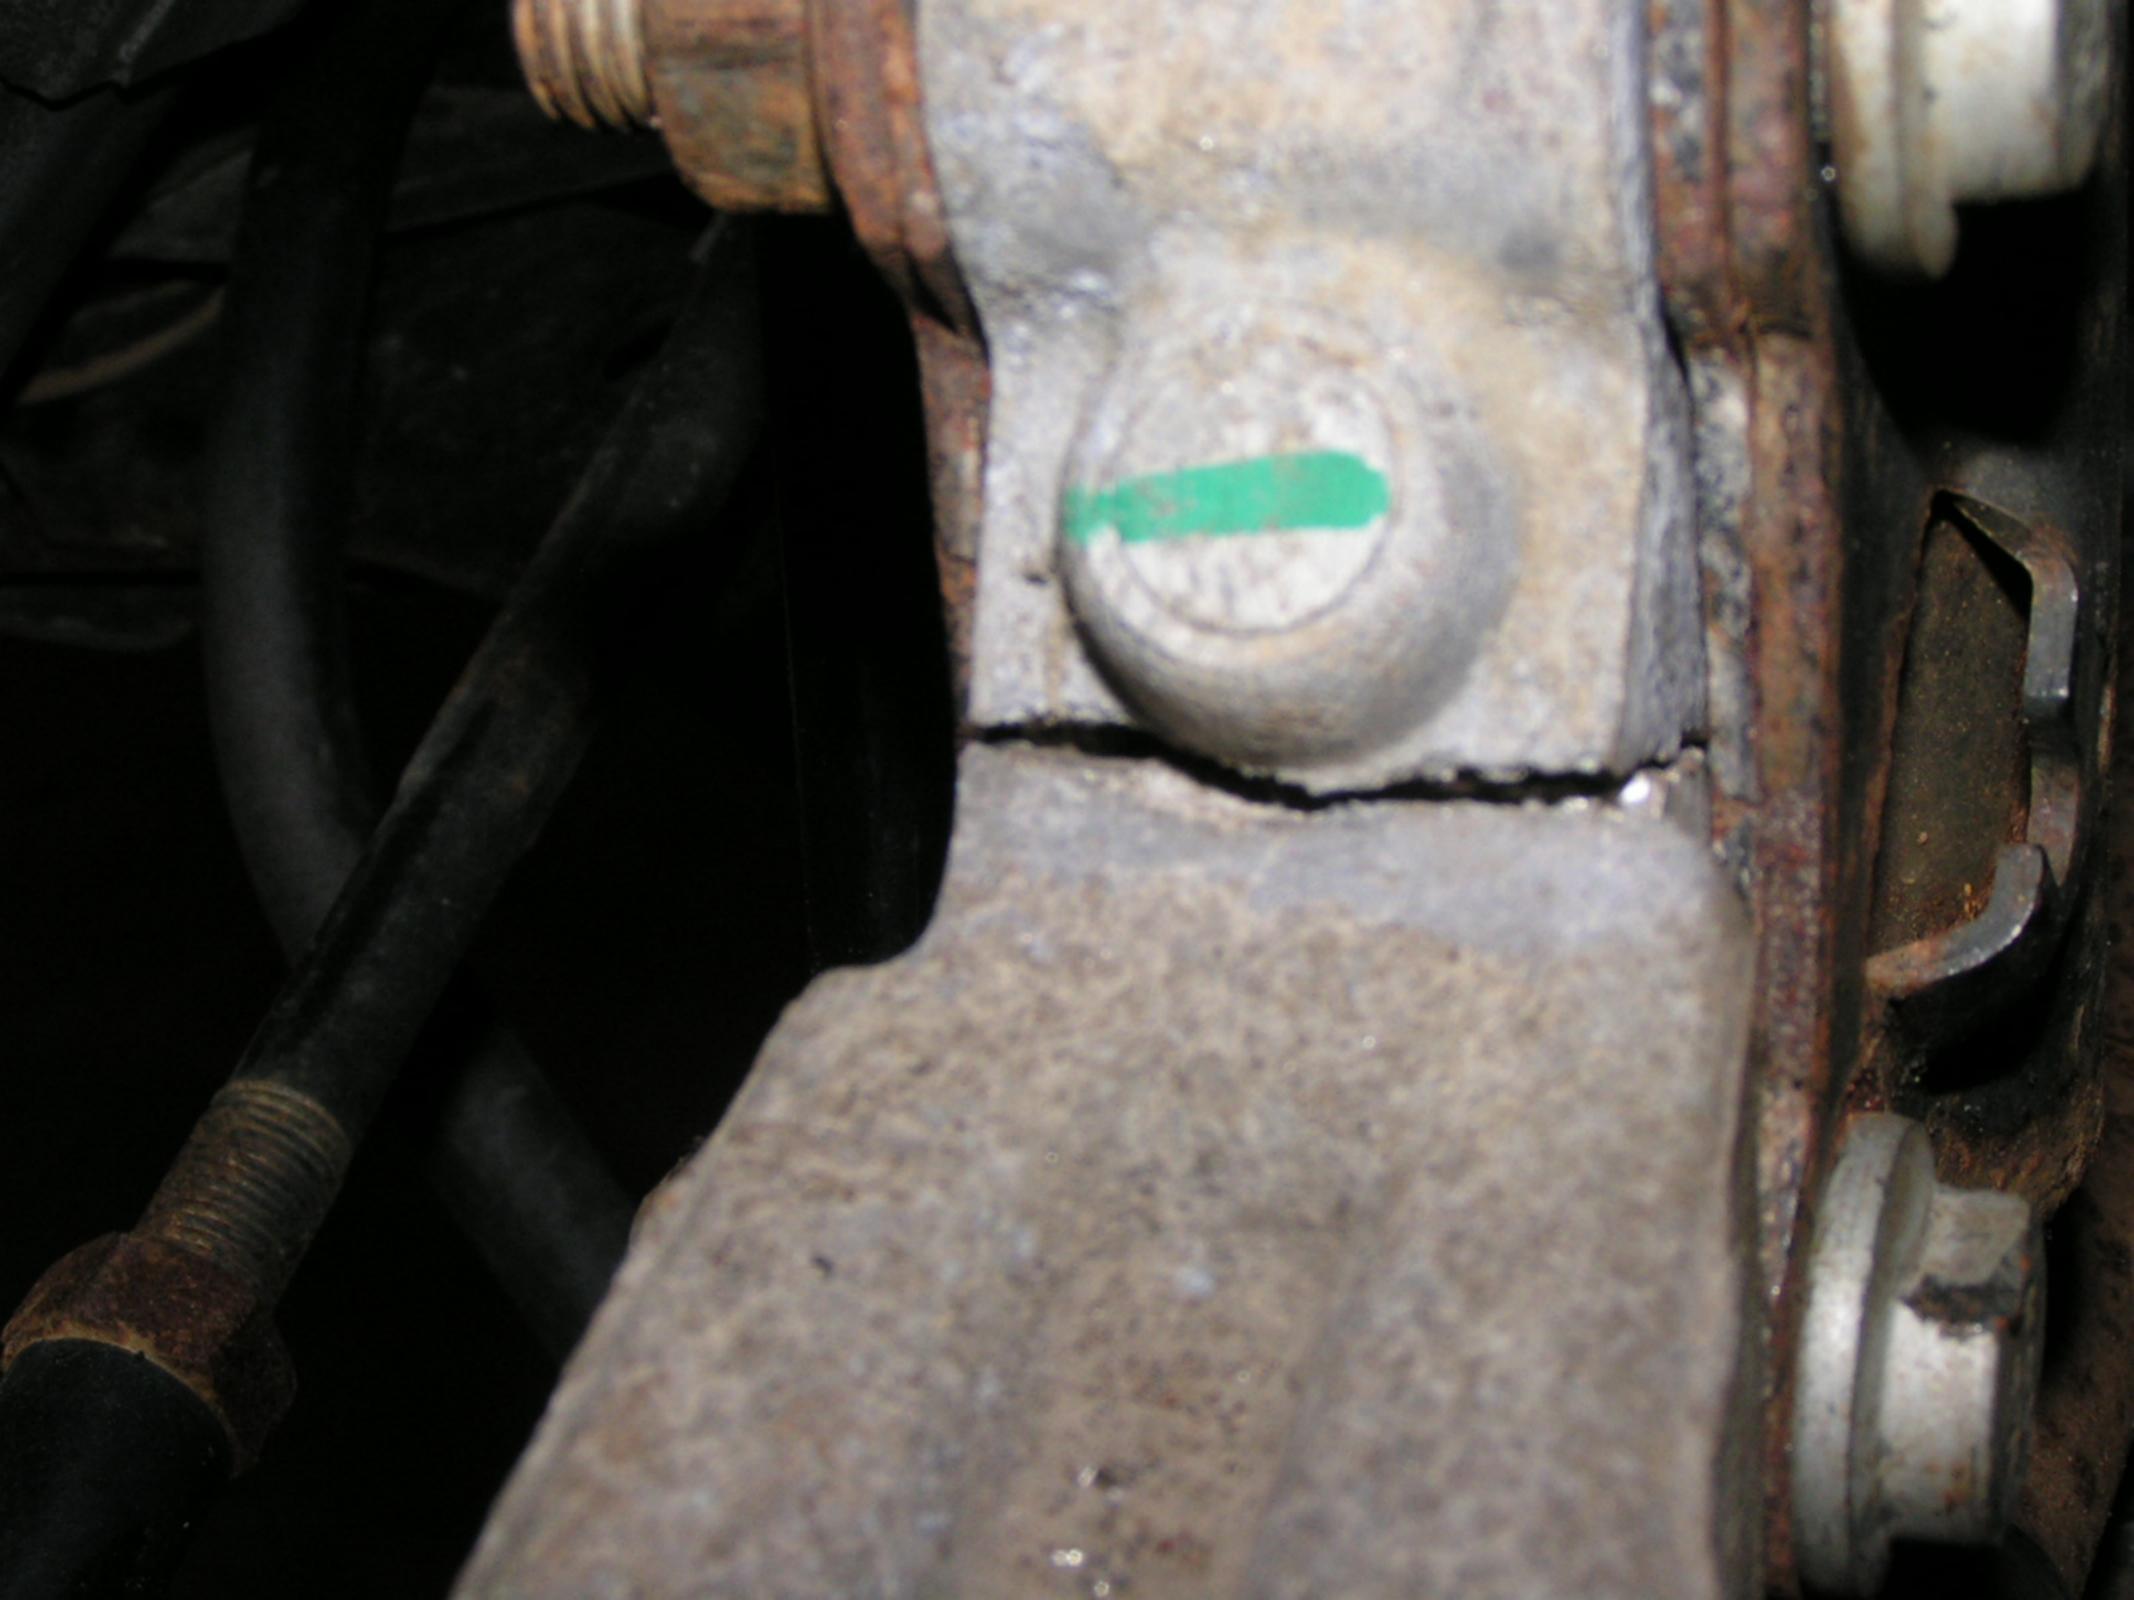

><u>Vehicle Brand:</u><br><u>File #</u>                                             | Chevrolet<br>71-545741179 | <u>Model:</u><br><u>VIN:</u> | Inspection Date:<br>Cobalt<br>1G1AK52F757 | 8/15/2007 |          |

#### Check here if there was evidence of a "Fire-Related" event.

According to NHTSA, "fire" means combustion or burning of material in or from a vehicle as evidenced by flame. The term also includes, but is not limited to, thermal events and fire-related phenomena such as smoke, sparks or smoldering, but does not include events and phenomena associated with a normally functioning vehicle, such as combustion of fuel within an engine or exhaust from an engine.

## Attachments: (Check all that apply)

x Photographs x Data Downloads 
Other Records

#### **REVISION DATE 04-19-2004**





































| The combined unight of                                                            |           |                 |                           |  |  |  |  |
|-----------------------------------------------------------------------------------|-----------|-----------------|---------------------------|--|--|--|--|
| The combined weight of occupants and cargo should never exceed 404 kg or 891 lbs. |           |                 |                           |  |  |  |  |
| ORIGINAL<br>TIRE SIZE                                                             | COLD TIRE |                 |                           |  |  |  |  |
| P195/60R15                                                                        | FRONT     | 210 kPa, 30 PSI | SEE OWNER'S<br>MANUAL FO