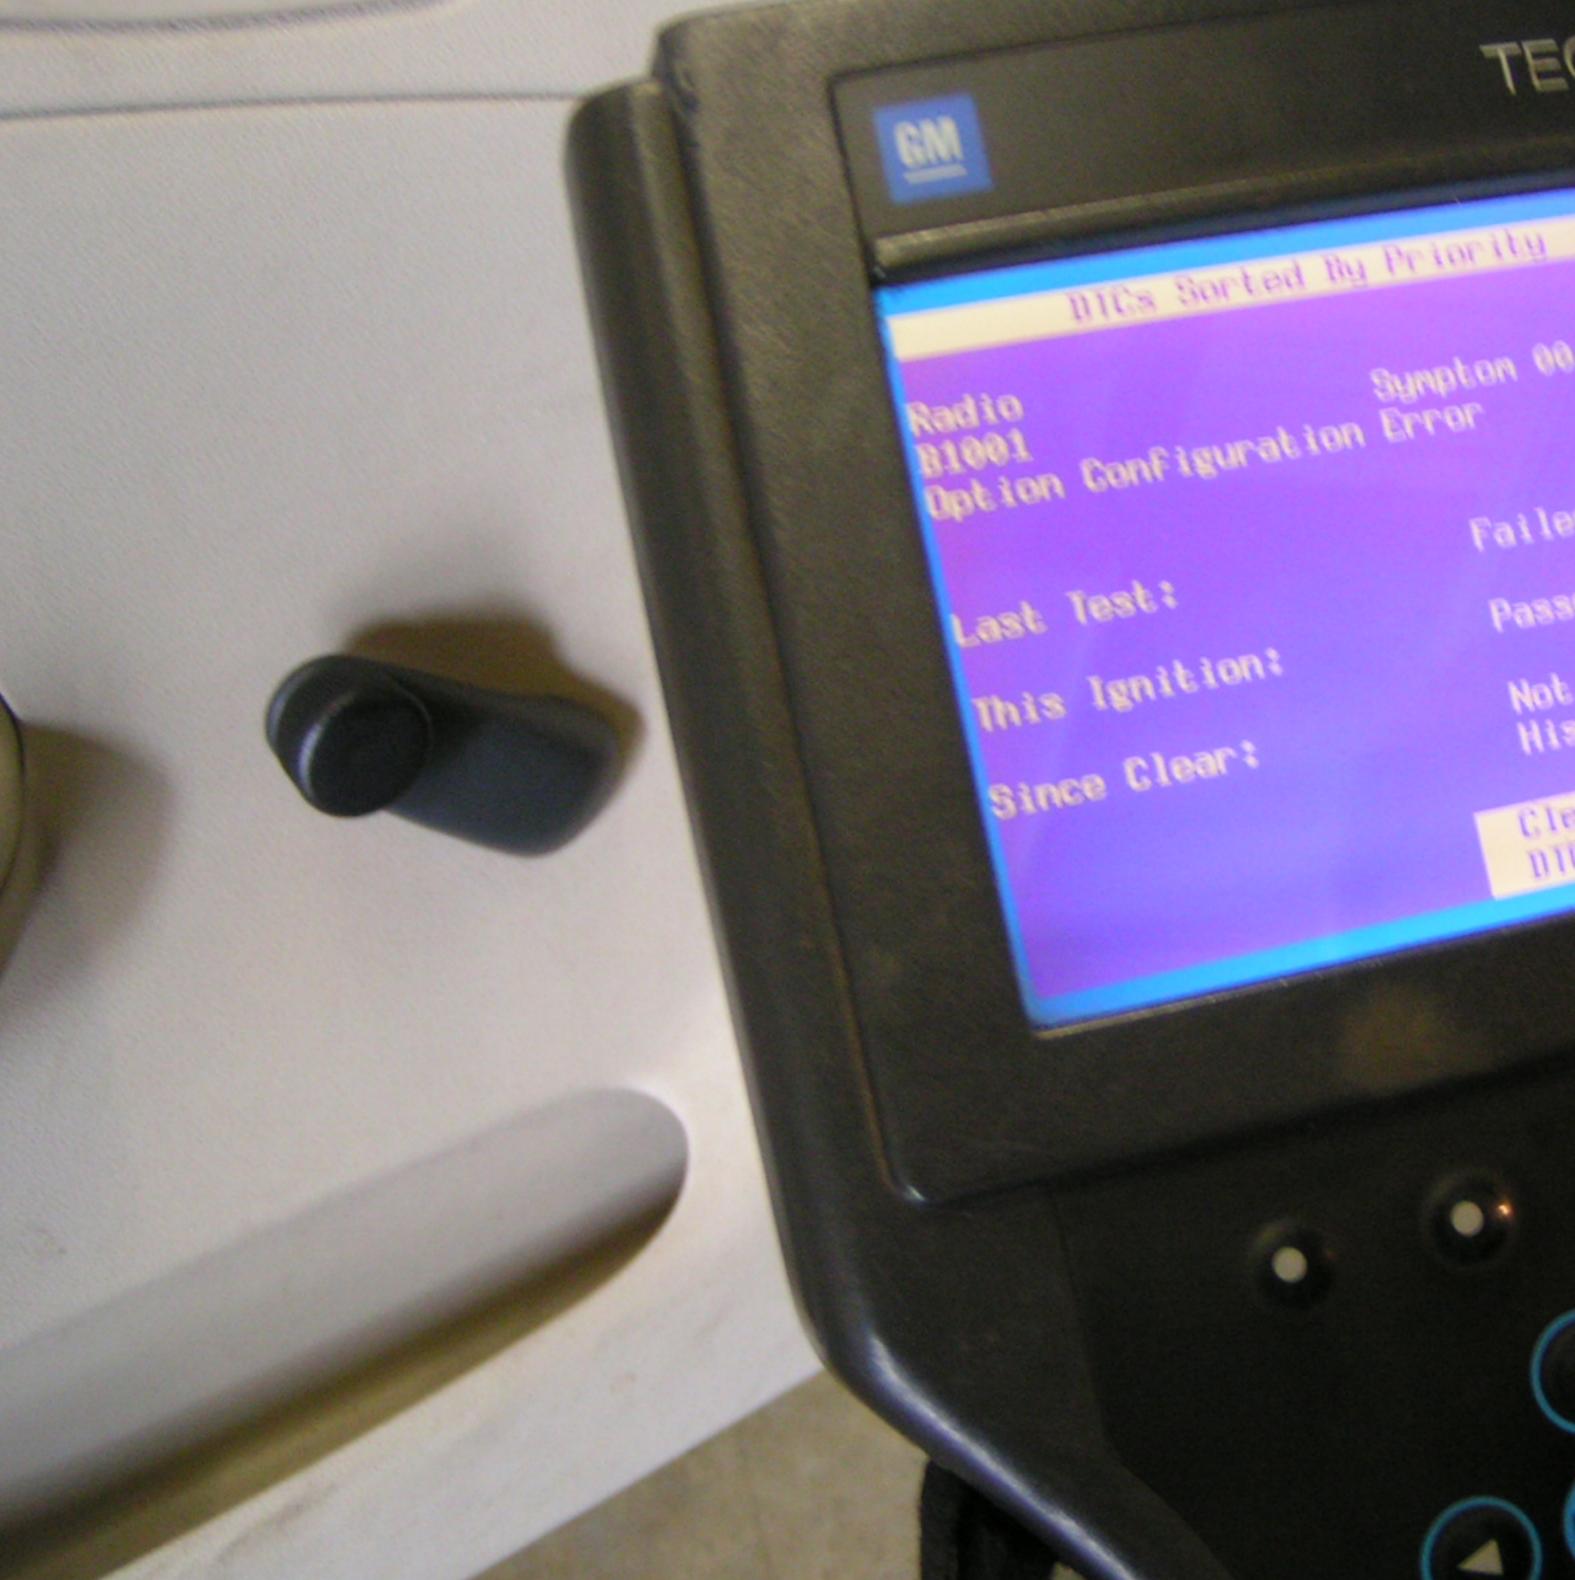

never exceed 404 kg or 891 lbs. |           |                 |                           |  |  |  |  |
| ORIGINAL<br>TIRE SIZE                                                             | COLD TIRE |                 |                           |  |  |  |  |
| P195/60R15                                                                        | FRONT     | 210 kPa, 30 PSI | SEE OWNER'S<br>MANUAL FOR |  |  |  |  |
| P195/60R15                                                                        | BEAR      | 210 kPa, 30 PSI | ADDITIONAL                |  |  |  |  |
| T115/70D15                                                                        | SPARE     | 420 kPa, 60 PSI | INFORMATION               |  |  |  |  |

3 3 4 6 " - "

と地

the at my always proversed drive





















Not Run History ١b. Clear

.

VES

-

.

Passed

DICS

Failed/Current

TECH 2

Sympton 00



Fever Controllers on Bus than Programed Radio U2103 Last Test: This Ignition: Since Clear:

Passed History 16 Clear DTCs

1

Passed

Passed

Sympton 00

# DTCs Sorted By Priority

TECH 2





Sympton 00

ILU.

Passed Passed Passed History 4/6 Clear

DTCS

1





U2100 Communication

Last Test: This Ignition: Since Clear:





## DATE 04/05

# THIS VEHICLE CONFORMS TO ALL APPLICABLE U.S. VEHICLE SAFETY, BUMPER, AND THEFT PREVENTION EFFECT ON THE DATE OF MANUFACTURE SHOWN AB 1G1AK52F757 TYPE: PASS CAR

# GVWR GAWR FRT 1682 KG 866 KG 3706 LB 1908 LB









#### INFORMATION Redacted PURSUANT TO THE FREEDOM OF INFORMATION ACT (FOIA), 5 U.S.C. 552(B)(6)



General Motors Corporation Business Resonanc