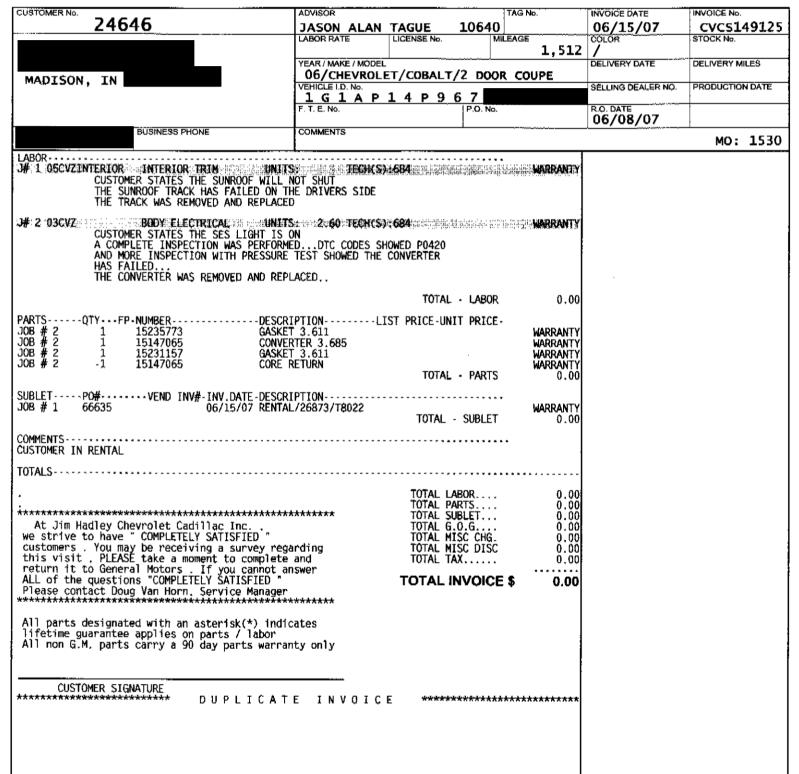

|     |
| DATE: 12-3-07                          |     |
| TO:                                    |     |
| FROM: DOUG VAN HOPM                    |     |
| NUMBER OF PAGES INCLUDING COVER SHEET: |     |
| COMMENTS:                              |     |
| Here are the 20's                      |     |
| including the Body Shop                |     |
| Repair And Questions                   | •   |
| Dout                                   |     |
| GREAT DEALS GREAT SERVICE              | 122 |
| 1-812-273-44                           | ÌŎ  |

Нu

Parts

:54 8122659860

**Jim Hadley** Chevrolet, Cadillac

<u>SERVICE HOURS</u> 7:00 - 5:00 Monday - Friday 8:00 - 12:00 Saturday JIM HADLEY CHEVROLET

P.O. Box 1029 MADISON, INDIANA 47250 (812) 273-4400

(812) 273-4400



Mr. Goodwranch



:54 8122659860

Jim Hadley Chevrolet, Cadillac

θu Parts

CHEVROLET

SERVICE HOURS 7:00 - 5:00 Monday - Friday 8:00 - 12:00 Saturday

JIM HADLEY CHEVROLET

P.O. Box 1029 MADISON, INDIANA 47250 (812) 273-4400

(812) 273-4400



BODY SHOP HOURS 8:00 - 5:00 Monday - Friday Mr. Goodwrauch

|                                                                                                                                                                                          | ADVISOR                                                                        |                                         |                                                                                                                  | TAG No.                                 |                       | INVOICE No.