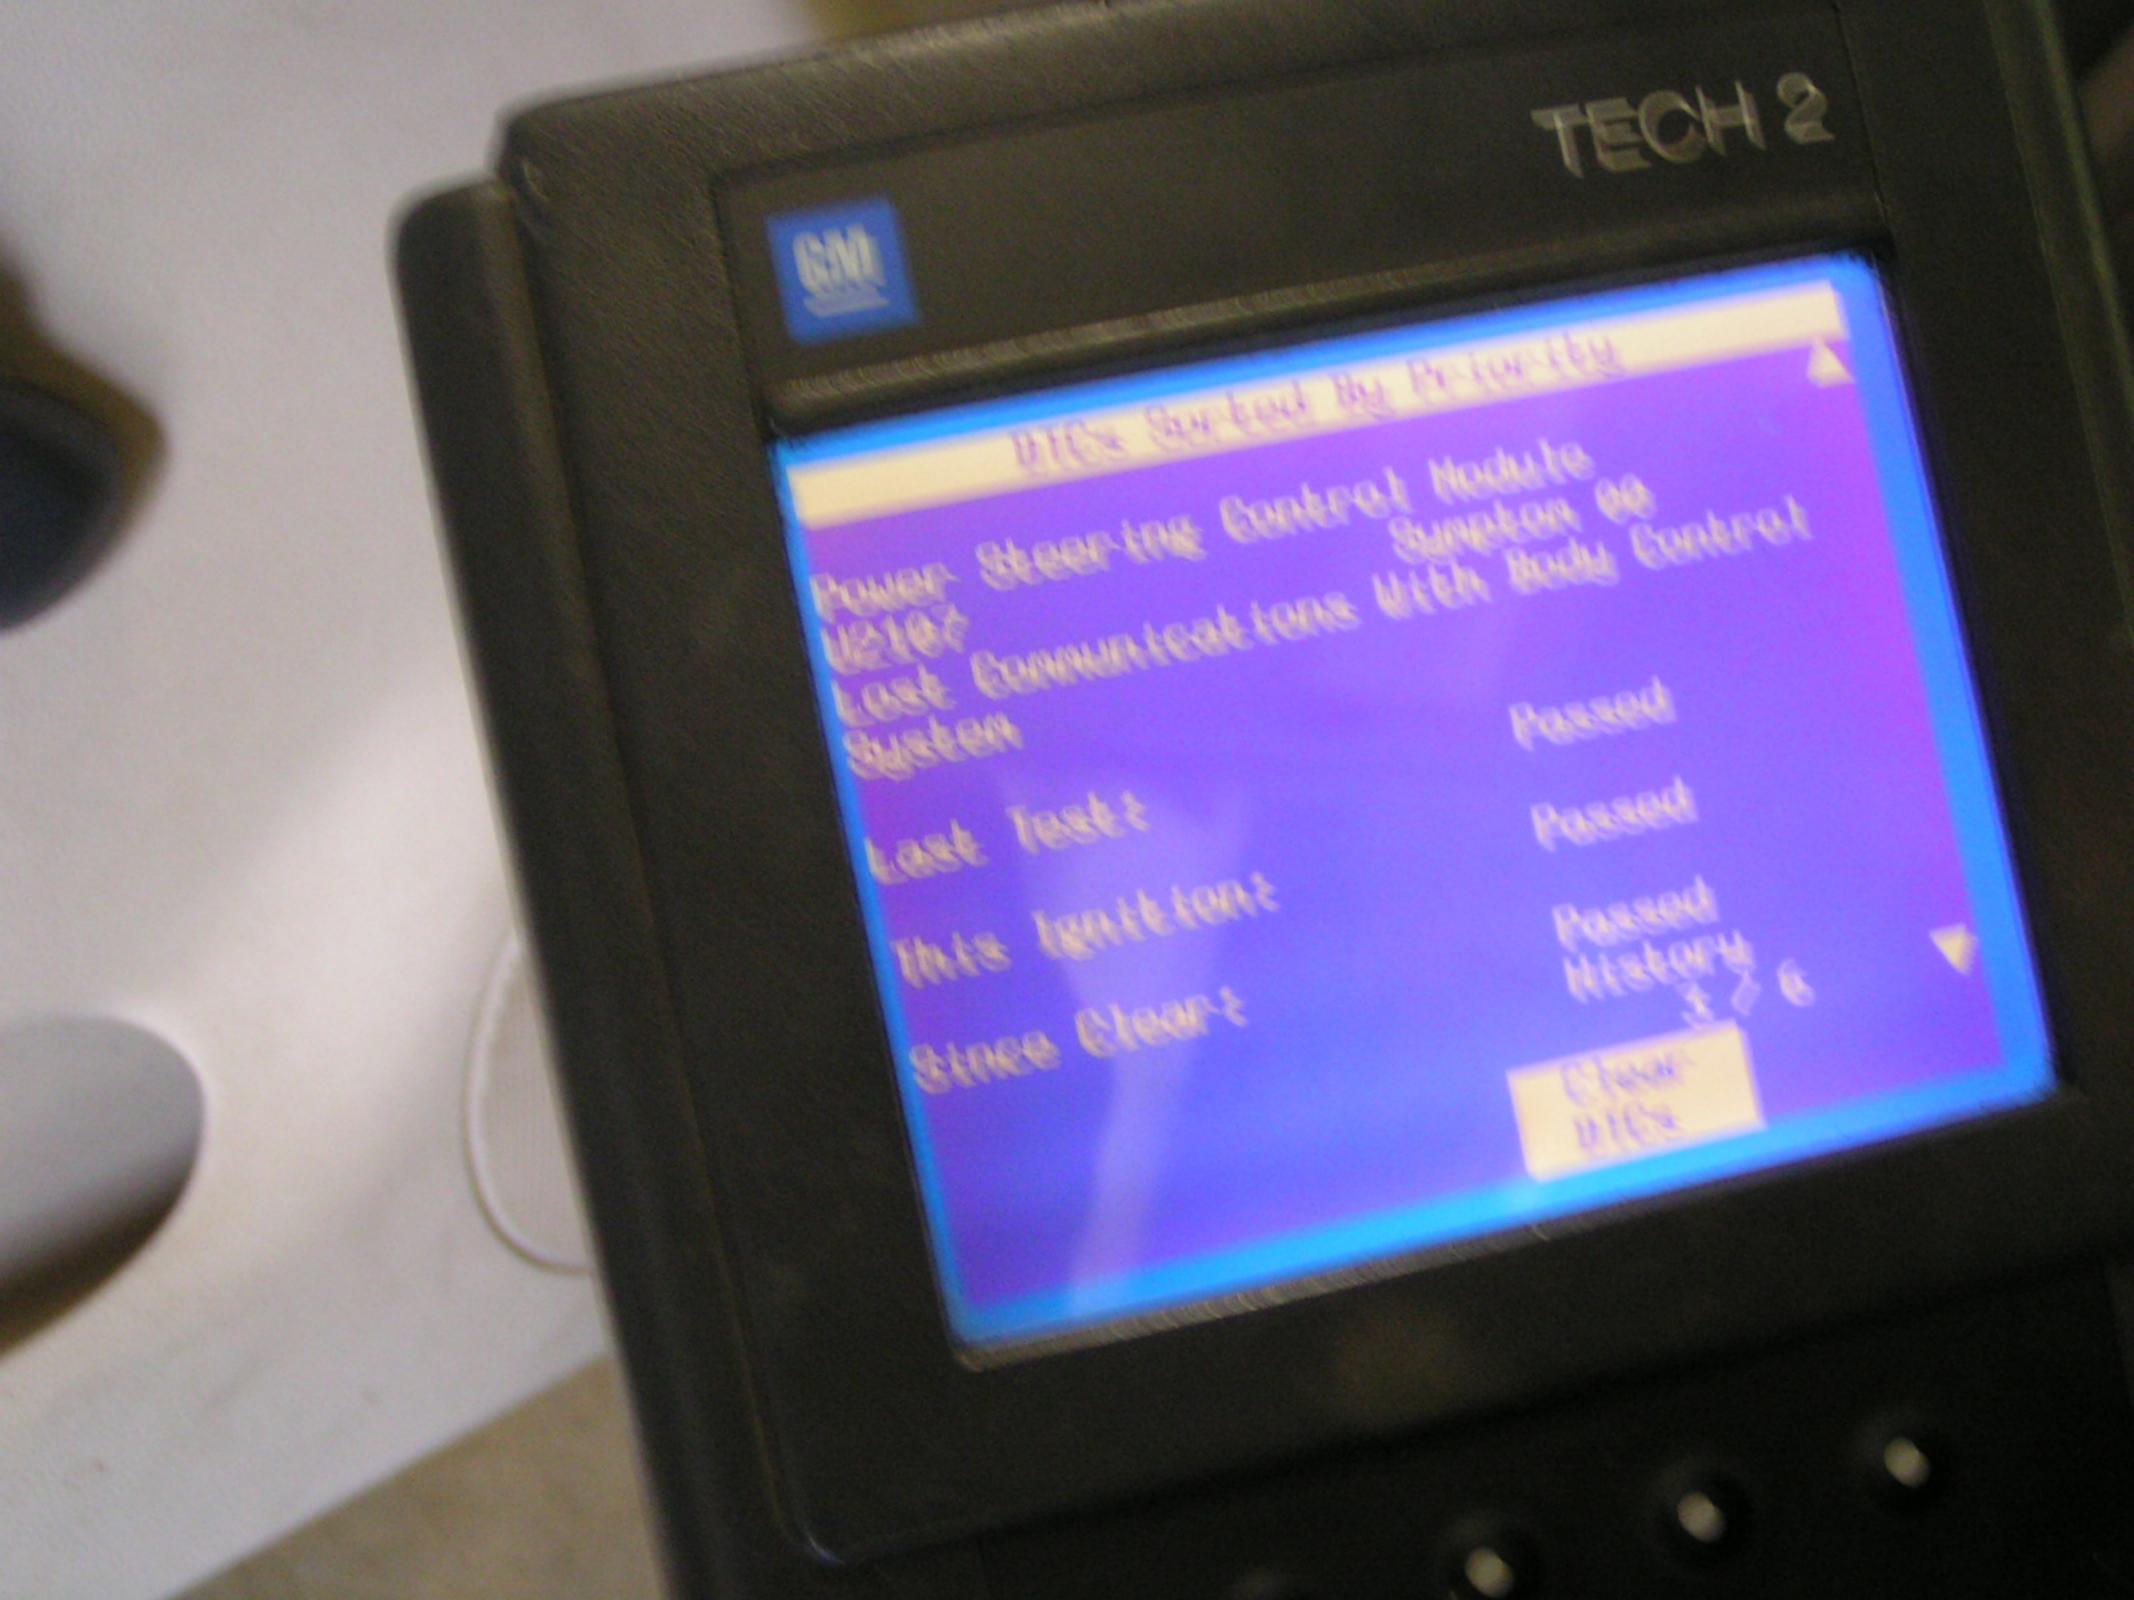

| FRONT     | 210 kPa, 30 PSI | SEE OWNER'S<br>MANUAL FOR |  |  |  |  |
| P195/60R15                                                                        | BEAR      | 210 kPa, 30 PSI | ADDITIONAL                |  |  |  |  |
| T115/70D15                                                                        | SPARE     | 420 kPa, 60 PSI | INFORMATION               |  |  |  |  |

3 3 4 6 " - "

と地

the at my always proversed drive





















Not Run History ١b. Clear

.

VES

-

.

Passed

DICS

Failed/Current

TECH 2

Sympton 00



Fever Controllers on Bus than Programed Radio U2103 Last Test: This Ignition: Since Clear:

Passed History 16 Clear DTCs

1

Passed

Passed

Sympton 00

# DTCs Sorted By Priority

TECH 2





Sympton 00

ILU.

Passed Passed Passed History 4/6 Clear

DTCS

1





U2100 Communication

Last Test: This Ignition: Since Clear:





## DATE 04/05

# THIS VEHICLE CONFORMS TO ALL APPLICABLE U.S. VEHICLE SAFETY, BUMPER, AND THEFT PREVENTION EFFECT ON THE DATE OF MANUFACTURE SHOWN AB 1G1AK52F757 TYPE: PASS CAR

# GVWR GAWR FRT 1682 KG 866 KG 3706 LB 1908 LB









#### INFORMATION Redacted PURSUANT TO THE FREEDOM OF INFORMATION ACT (FOIA), 5 U.S.C. 552(B)(6)



General Motors Corporation Business Resonance Center PO Box 33170 Detroit, MI 48232-5170

#### VIA FAX ONLY

November 2, 2007

David Gorberg, Esq. Law Offices of David J Gorberg & Associates, PC 1234 Market St Ste 2040 Philadelphia, PA 19107-3720

#### RE:

Service Request: 71-552581610 2005 Chevrolet Cobalt Vehicle Identific