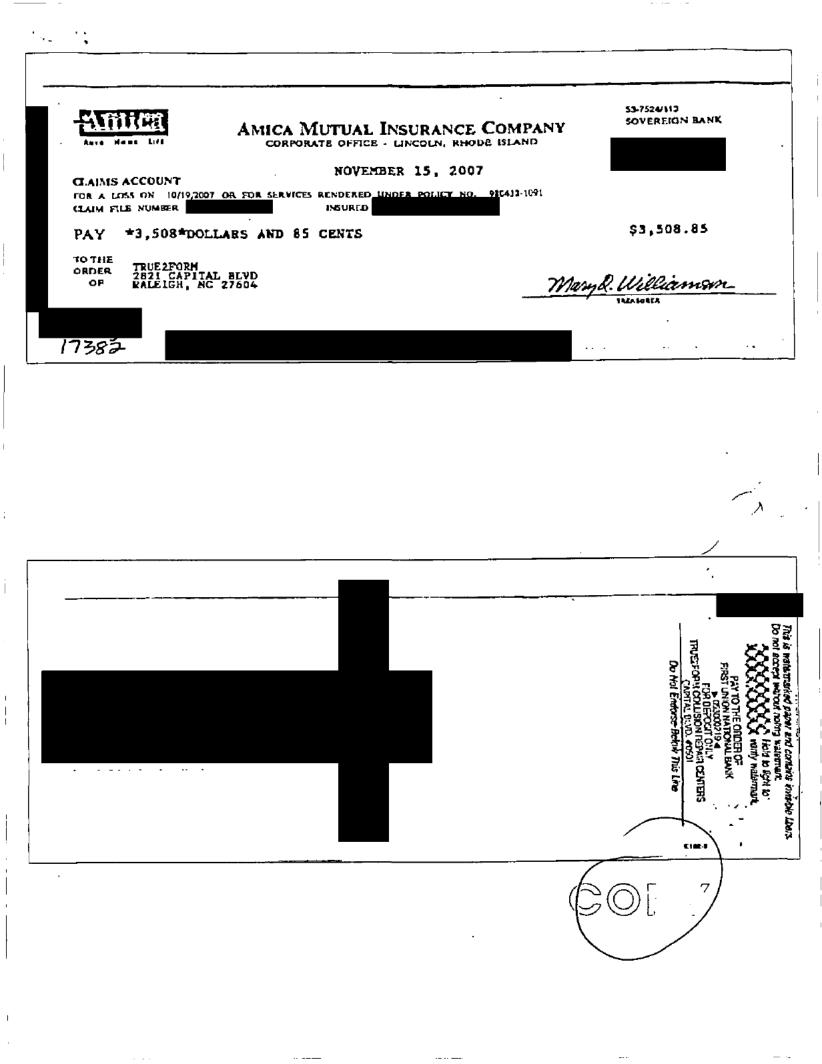

re: Chevrolet Malibu 100 Renaissance Center PO Box 100 Detroit, MI 48265-1000

Dear Sirs:

I called in to your 800 number and am referring to file #71-584174180. I am enclosing the work order for fixing the "intermediate" shaft on my car this past month.

I also had the steering column fixed when I first bought the car, - fixed at the Chevy Dealer's in Camden, NY in October or November of 2006. I do not have the paper work from that, as that was still under warranty.

However, I would like to be reimbursed for the cost of the labor and part for fixing the intermediate drive shaft - which comes to \$195.

Thank you very much.

I really love my Malibu.

As the owner of a 2005 model year Chevrolet Malibu, your satisfaction with our product is very important to us.