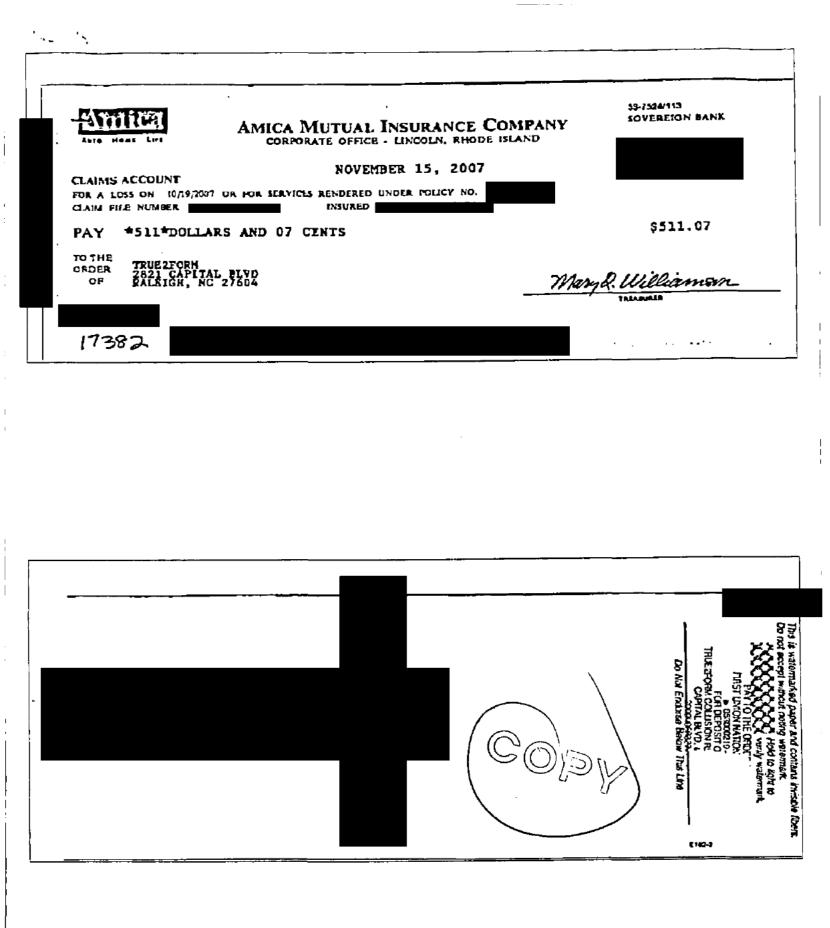

re: Chevrolet Malibu 100 Renaissance Center PO Box 100 Detroit, MI 48265-1000

Dear Sirs:

I called in to your 800 number and am referring to file #71-584174180. I am enclosing the work order for fixing the "intermediate" shaft on my car this past month.

I also had the steering column fixed when I first bought the car, - fixed at the Chevy Dealer's in Camden, NY in October or November of 2006. I do not have the paper work from that, as that was still under warranty.

However, I would like to be reimbursed for the cost of the labor and part for fixing the intermediate drive shaft - which comes to \$195.

Thank you very much.

I really love my Malibu.

As the owner of a 2005 model year Chevrolet Malibu, your satisfaction with our product is very important to us.