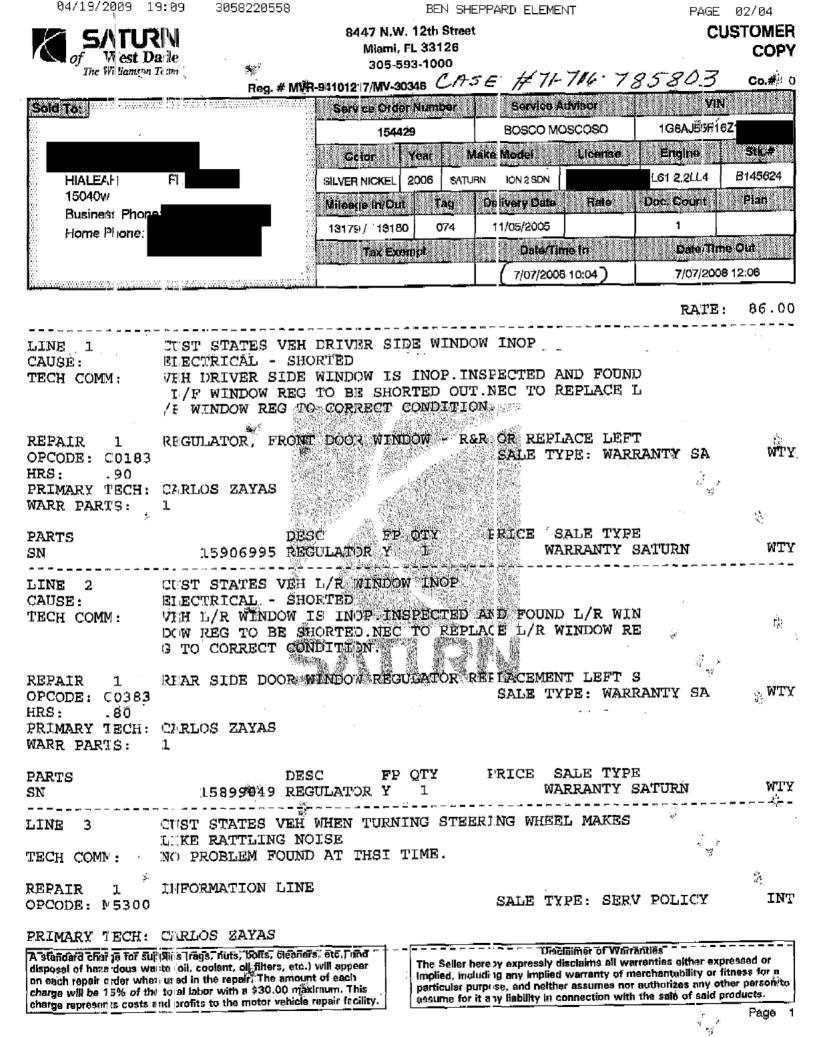

Service Request: 71-582865152 Customer Relationship Specialist: Emma Price

#### Dear

We would like to discuss your request for assistance regarding your 2006 Pontiac G6, but we have been unsuccessful in our attempts to contact you.

If you have outstanding issues, please feel free to contact us at our Pontiac Customer Assistance Center at 1-800-762-2737 Monday through Friday between 8:00 a.m. and 11:00 p.m., Eastern Time. Please refer to your service request number above and any of our Customer Relationship Specialists will be happy to assist you. You will have the option to speak with me directly if I am available. If you have already contacted the Customer Assistance Center, please disregard this letter.

Pontiac and your dealer's mutual goal is your total satisfaction with Pontiac products and services. We look forward to talking with you soon.

Sincerely,

Pontiac Customer Assistance Center

Service Request: 71-583822434 Customer Relationship Specialist: Randy Courage