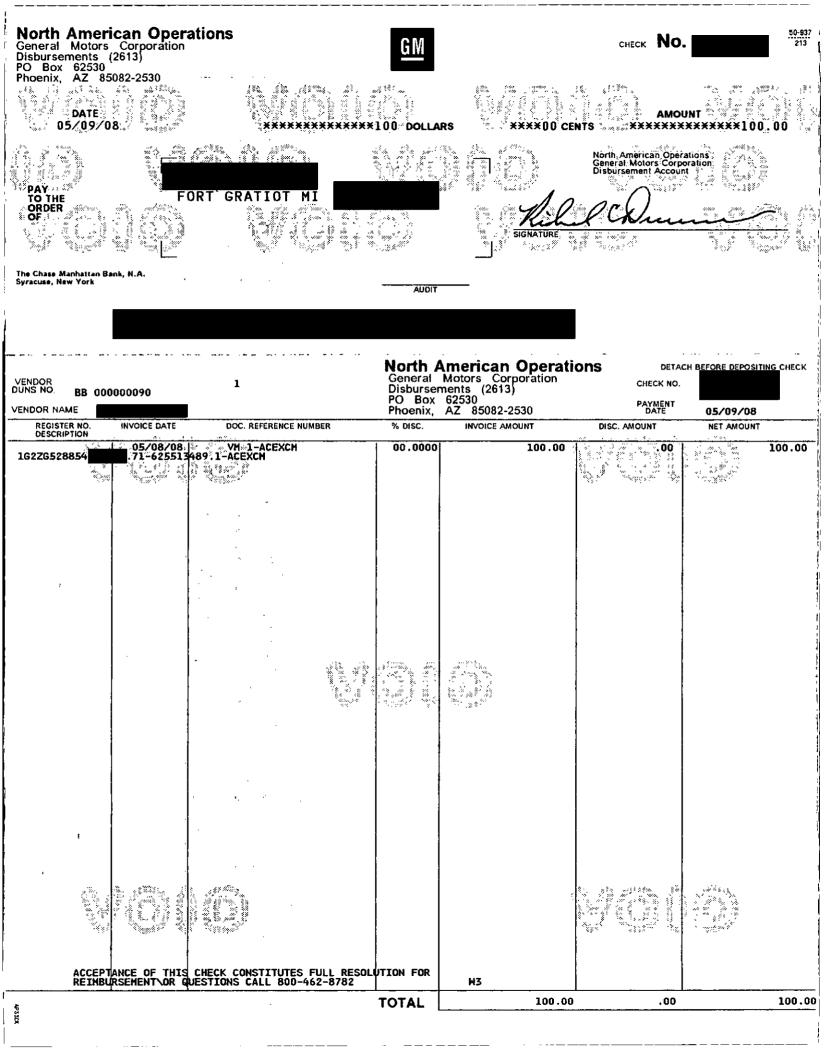

# INFORMATION Redacted PURSUANT TO THE FREEDOM OF INFORMATION ACT (FOIA), 5 U.S.C. 552(B)(6)

March 21, 2011

Service Request: 71-625513489 Customer Relationship Specialist: Alex Page

Dear

Thank you for contacting us recently regarding the special coverage notice you received for your 2005 Pontiac G6. We apologize for any inconvenience you have experienced as a result of this special coverage.

We have reviewed your request for reimbursement on the steering column that you had repaired and are happy to inform you that you are being reimbursed for the full amount of the repair. We have enclosed a check in the amount of \$100.00.