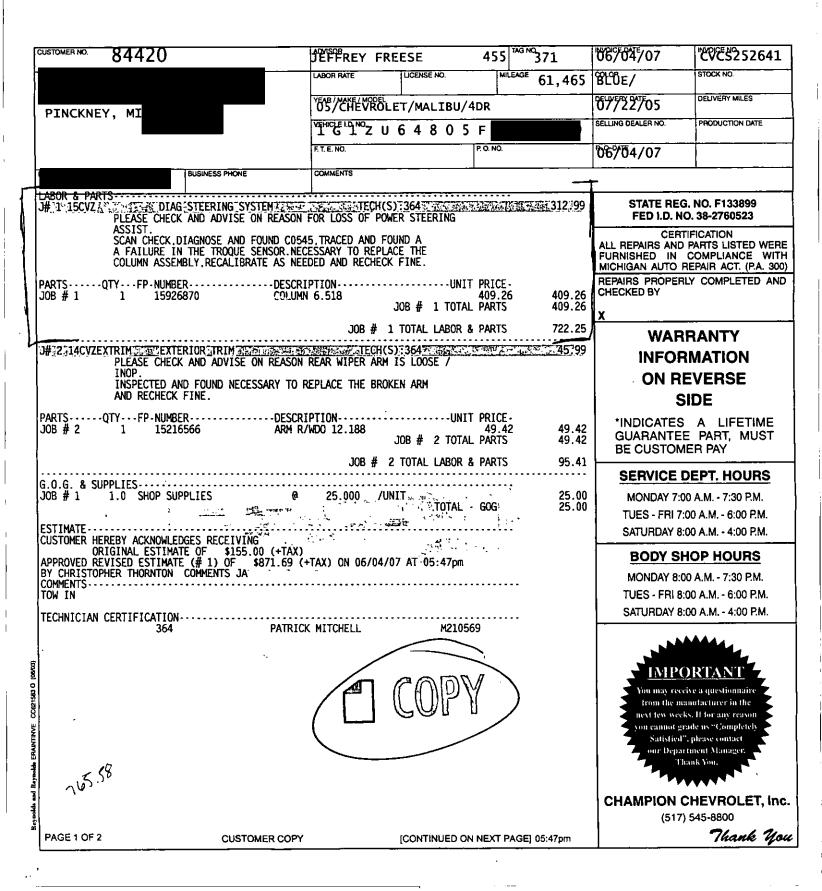

### **CUSTOMER REIMBURSEMENT CLAIM FORM**

| This section to be completed by Claimant                                                                                                                                                                                                                                                                                                                                                                                                                                             |  |  |  |  |  |  |
|--------------------------------------------------------------------------------------------------------------------------------------------------------------------------------------------------------------------------------------------------------------------------------------------------------------------------------------------------------------------------------------------------------------------------------------------------------------------------------------|--|--|--|--|--|--|
| Date Claim Submitted: April 23, 2008                                                                                                                                                                                                                                                                                                                                                                                                                                                 |  |  |  |  |  |  |
| 17-Digit Vehicle Identification Number (VIN): 1G1ZU64805F                                                                                                                                                                                                                                                                                                                                                                                                                            |  |  |  |  |  |  |
| Mileage at Time of Repair: 6446 Date of Repair: 64407                                                                                                                                                                                                                                                                                                                                                                                                                                |  |  |  |  |  |  |
| Claimant Name (please print):                                                                                                                                                                                                                                                                                                                                                                                                                                                        |  |  |  |  |  |  |
| Street Address or PO Box Number:                                                                                                                                                                                                                                                                                                                                                                                                                                                     |  |  |  |  |  |  |
| City: PinckneyState: MIZIP Code:                                                                                                                                                                                                                                                                                                                                                                                                                                                     |  |  |  |  |  |  |
| Daytime Telephone Number (include Area Code):                                                                                                                                                                                                                                                                                                                                                                                                                                        |  |  |  |  |  |  |
| Evening Telephone Number (include Area Code):                                                                                                                                                                                                                                                                                                                                                                                                                                        |  |  |  |  |  |  |
| Amount of Reimbursement Requested: \$ 765.58                                                                                                                                                                                                                                                                                                                                                                                                                                         |  |  |  |  |  |  |
| The following documentation must accompany this claim form.                                                                                                                                                                                                                                                                                                                                                                                                                          |  |  |  |  |  |  |
| Original or clear copy of all receipts, invoices, and/or repair orders that show:                                                                                                                                                                                                                                                                                                                                                                                                    |  |  |  |  |  |  |
| <ul> <li>The name and address of the person who paid for the repair.</li> <li>The Vehicle Identification Number (VIN) of the vehicle that was repaired.</li> <li>What problem occurred, what repair was done, when it was done, and who did it.</li> <li>The total cost of the repair expense that is being claimed.</li> <li>Payment for the repair in question and the date of payment.<br/>(copy of front and back of cancelled check, or copy of credit card receipt)</li> </ul> |  |  |  |  |  |  |
| My signature to this document attests that all attached documents are genuine and I request reimbursement for the expense I incurred for the repair covered by this letter.                                                                                                                                                                                                                                                                                                          |  |  |  |  |  |  |
| Claimant's Signature:                                                                                                                                                                                                                                                                                                                                                                                                                                                                |  |  |  |  |  |  |