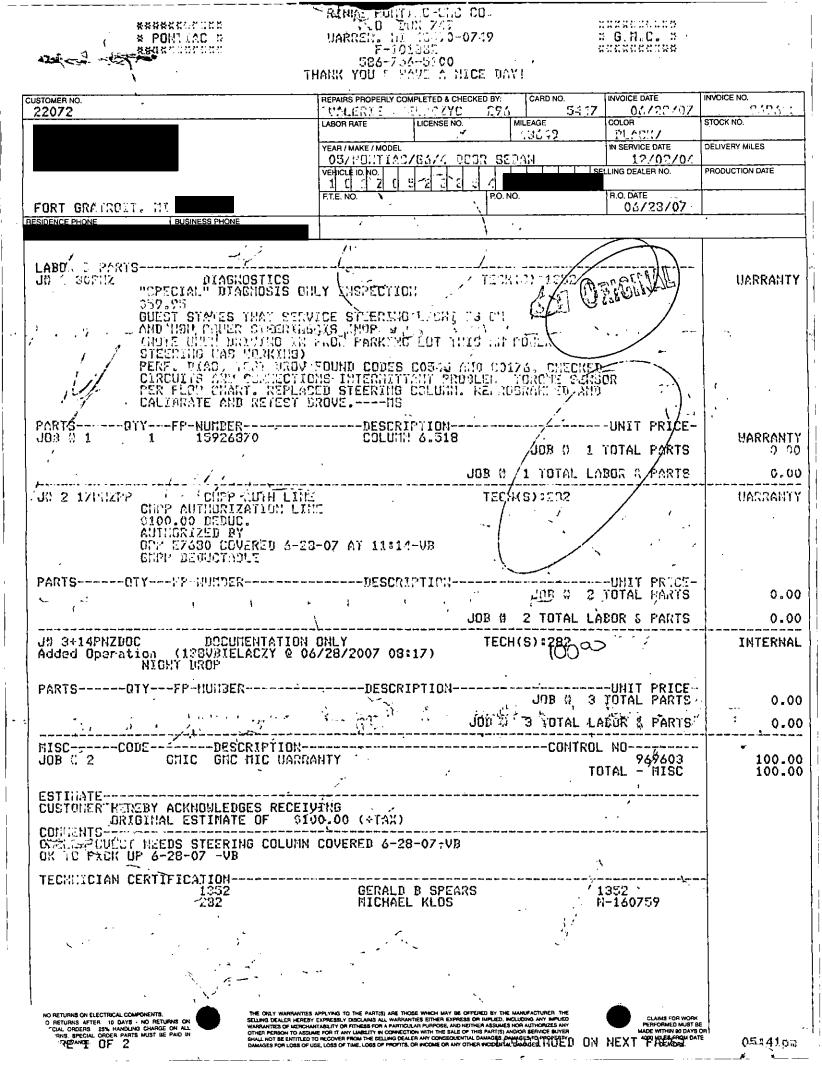

We have reviewed your request for reimbursement on the steering column that you had repaired and are happy to inform you that you are being reimbursed for the full amount of the repair. We have enclosed a check in the amount of \$100.00.