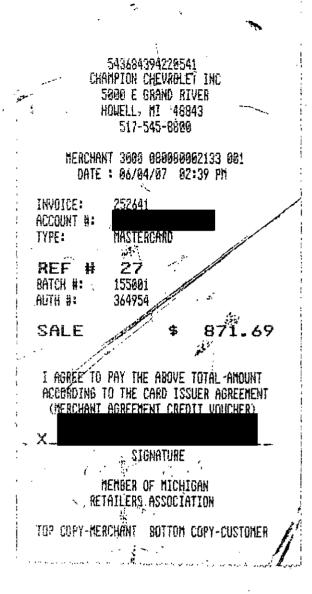

### **CHAMPION CHEVROLET, Inc.**

LOCATED BETWEEN BRIGHTON AND HOWELL

5000 E. GRAND RIVER (517) 545-8800

HOWELL, MICHIGAN 48843-9101

**CHAMPION CHEVROLET, Inc.** 

LOCATED BETWEEN BRIGHTON AND HOWELL

5000 E. GRAND RIVER (517) 545-8800

HOWELL, MICHIGAN 48843-9101

Goodwrench

Service Request: 71-623986407 Customer Relationship Specialist: Katrina Blake

Thank you for contacting us recently regarding the special coverage notice you received for your 2005 Chevrolet Malibu MAXX. We apologize for any inconvenience you have experienced as a result of this special coverage.

We have reviewed your request for reimbursement on the column kit that you had repaired and are happy to inform you that you are being reimbursed for the full amount of the repair. We have enclosed a check in the amount of \$773.15.