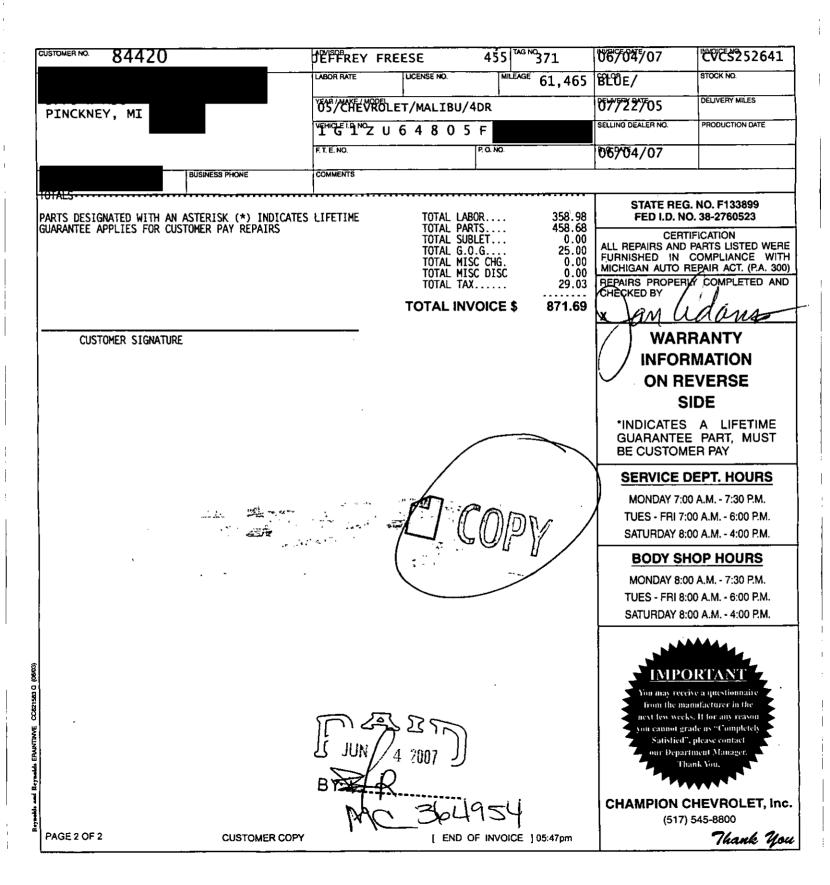

### **CUSTOMER REIMBURSEMENT CLAIM FORM**

| This section to be completed by Claimant                                                                                                                                                                                                                                                                                                                                                                                                                                             |  |  |  |  |  |  |
|--------------------------------------------------------------------------------------------------------------------------------------------------------------------------------------------------------------------------------------------------------------------------------------------------------------------------------------------------------------------------------------------------------------------------------------------------------------------------------------|--|--|--|--|--|--|
| Date Claim Submitted: April 23, 2008                                                                                                                                                                                                                                                                                                                                                                                                                                                 |  |  |  |  |  |  |
| 17-Digit Vehicle Identification Number (VIN): 1G1ZU64805F                                                                                                                                                                                                                                                                                                                                                                                                                            |  |  |  |  |  |  |
| Mileage at Time of Repair: 6446 Date of Repair: 64407                                                                                                                                                                                                                                                                                                                                                                                                                                |  |  |  |  |  |  |
| Claimant Name (please print):                                                                                                                                                                                                                                                                                                                                                                                                                                                        |  |  |  |  |  |  |
| Street Address or PO Box Number:                                                                                                                                                                                                                                                                                                                                                                                                                                                     |  |  |  |  |  |  |
| City: PinckneyState: MIZIP Code:                                                                                                                                                                                                                                                                                                                                                                                                                                                     |  |  |  |  |  |  |
| Daytime Telephone Number (include Area Code):                                                                                                                                                                                                                                                                                                                                                                                                                                        |  |  |  |  |  |  |
| Evening Telephone Number (include Area Code):                                                                                                                                                                                                                                                                                                                                                                                                                                        |  |  |  |  |  |  |
| Amount of Reimbursement Requested: \$ 765.58                                                                                                                                                                                                                                                                                                                                                                                                                                         |  |  |  |  |  |  |
| The following documentation must accompany this claim form.                                                                                                                                                                                                                                                                                                                                                                                                                          |  |  |  |  |  |  |
| Original or clear copy of all receipts, invoices, and/or repair orders that show:                                                                                                                                                                                                                                                                                                                                                                                                    |  |  |  |  |  |  |
| <ul> <li>The name and address of the person who paid for the repair.</li> <li>The Vehicle Identification Number (VIN) of the vehicle that was repaired.</li> <li>What problem occurred, what repair was done, when it was done, and who did it.</li> <li>The total cost of the repair expense that is being claimed.</li> <li>Payment for the repair in question and the date of payment.<br/>(copy of front and back of cancelled check, or copy of credit card receipt)</li> </ul> |  |  |  |  |  |  |
| My signature to this document attests that all attached documents are genuine and I request reimbursement for the expense I incurred for the repair covered by this letter.                                                                                                                                                                                                                                                                                                          |  |  |  |  |  |  |
| Claimant's Signature:                                                                                                                                                                                                                                                                                                                                                                                                                                                                |  |  |  |  |  |  |