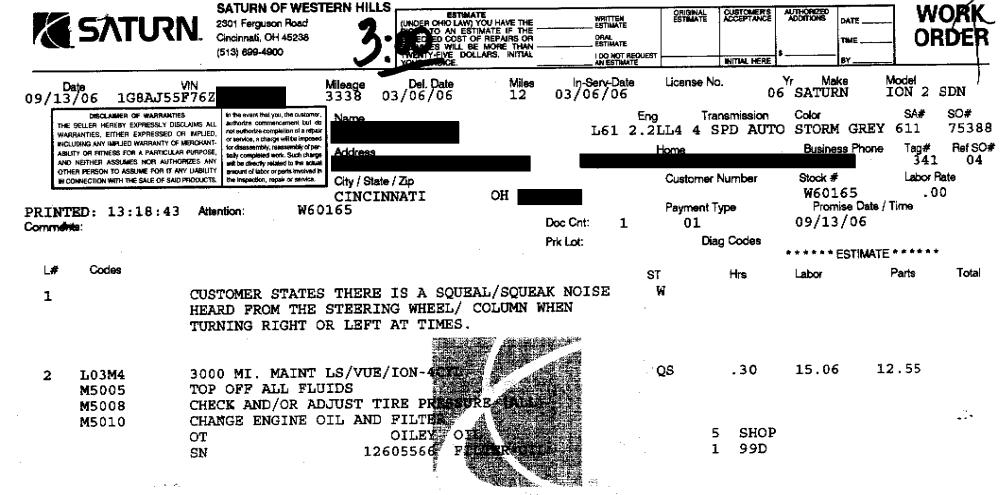

| Problems – describe each symptom<br>(List primary problem first) | Current?<br>(Yes or<br>No) | Servicing Dealer(s)                   | Repair<br>Date | Mileage<br>on Date | Days<br>Out of<br>Service |
|------------------------------------------------------------------|----------------------------|---------------------------------------|----------------|--------------------|---------------------------|
| 1.<br>Security Lock not disarming - Bad Ignition                 | no                         |                                       |                |                    |                           |
|                                                                  |                            |                                       |                |                    |                           |
| 2.                                                               |                            |                                       |                |                    |                           |
| Cracked Stabilizer bar-making noises on bumps                    | no                         | ·                                     |                |                    |                           |
|                                                                  |                            |                                       |                |                    |                           |
| 3. Power Steering goes out while driving                         | yes                        |                                       |                |                    |                           |
|                                                                  |                            |                                       |                |                    |                           |
|                                                                  |                            |                                       |                |                    |                           |
|                                                                  |                            |                                       | ·              |                    |                           |
|                                                                  |                            |                                       |                |                    |                           |
|                                                                  |                            |                                       |                |                    |                           |
|                                                                  |                            |                                       |                |                    |                           |
|                                                                  |                            | · · · · · · · · · · · · · · · · · · · |                |                    |                           |