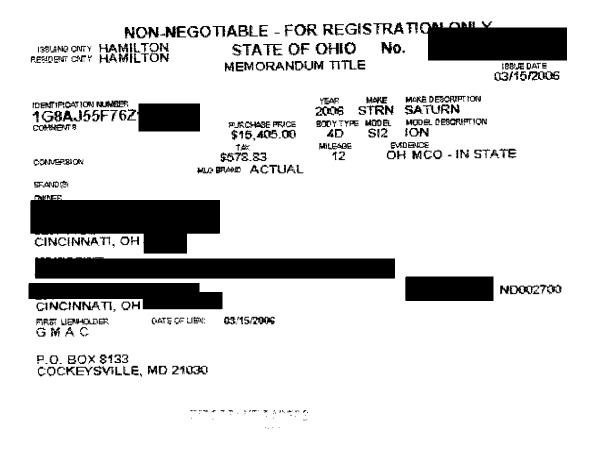

## **INFORMATION Redacted PURSUANT TO THE FREEDOM OF** INFORMATION ACT (FOIA), 5 U.S.C. 552(B)(6)

July 12, 2007

Attn: W60165 Cincinnati, OH

Service Request: 1-24162161 KE: 2006 Saturn ION2 Sedan

Vehicle Identification Number: 1G8AJ55F76Z

## STATE OF OHIO - BUREAU OF MOTOR VEHICLES CERTIFICATE OF REGISTRATION

APP NO.2 EXP. DATE: 10/30/2007 ISSUE DATE: 10/20/2006 REG, DATE: 10/30/2006 AGENCY: ALIDATION NO.: USER ID: VEHICLE OWNERSHIP: SINGLE OWNER NAME: OLD APP NO. OLD PLATE: OWNER ADDR.: CINCINNATI

CITY:

STATE

OH

ZIP:

TAX DISTRICT: CINCINNATI COUNTY:

HAMILTON

INSIDE CORP LIMIT: YES VEHICLE YEAR:

2006

RODY TYPE:

45

CERTIFICATE TITLE NO.

VEH. SERIAL NO.: PURCHASE DATE:

1G8AJ\$\$F762 03/06/2006

NEW

VEHICLE CLASS:

PASSENGER

ODOMETER READING:

MAKE: STRN

STATE FEES:

\$31.00

SUNBURST PLATE TYPE: REG TYPE:

RENEWAL

LOCAL TAX: REFL/CO. FEE: DEPUTY FEE:

\$20.00 \$0.00