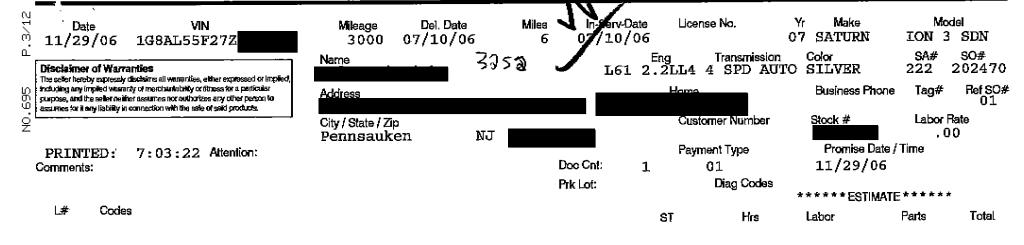

| Problems – describe each symptom<br>(List primary problem first) | Current?<br>(Yes or<br>No) | Servicing Dealer(s)                   | Repair<br>Date | Mileage<br>on Date | Days<br>Out of<br>Service |
|------------------------------------------------------------------|----------------------------|---------------------------------------|----------------|--------------------|---------------------------|
| 1.<br>Security Lock not disarming - Bad Ignition                 | no                         |                                       |                |                    |                           |
|                                                                  |                            |                                       |                |                    |                           |
| 2.                                                               |                            |                                       |                |                    |                           |
| Cracked Stabilizer bar-making noises on bumps                    | no                         | ·                                     |                |                    |                           |
|                                                                  |                            |                                       |                |                    |                           |
| 3. Power Steering goes out while driving                         | yes                        |                                       |                |                    |                           |
|                                                                  |                            |                                       |                |                    |                           |
|                                                                  |                            |                                       |                |                    |                           |
|                                                                  |                            |                                       | ·              |                    |                           |
|                                                                  |                            |                                       |                |                    |                           |
|                                                                  |                            |                                       |                |                    |                           |
|                                                                  |                            |                                       |                |                    |                           |
|                                                                  |                            | · · · · · · · · · · · · · · · · · · · |                |                    |                           |