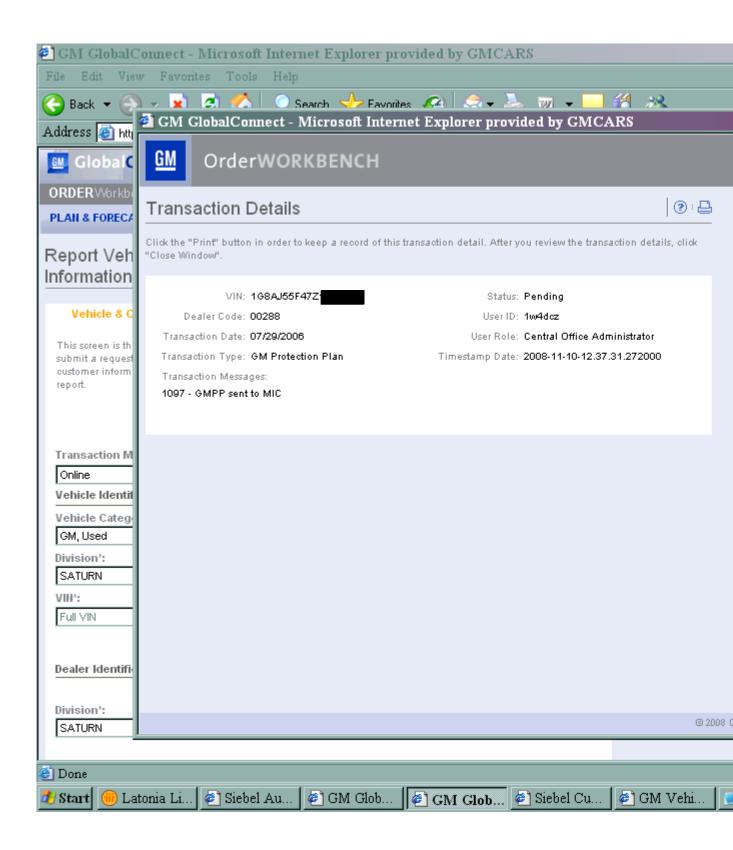

|                                  |                           |  |
| lan Purchase Date:<br>Service Date:<br>lan Type:<br>erm:<br>lileage Limit:<br>eductible:                | Extended Vehicle Coverage Used<br>48<br>60000<br>0             |                                  |                           |  |
| lan Purchase Date:<br>Service Date:<br>lan Type:<br>erm:<br>lileage Limit:<br>eductible:<br>ental Type: | Extended Vehicle Coverage Used<br>48<br>60000<br>0<br>Standard |                                  |                           |  |
| lan Purchase Date:<br>Service Date:<br>lan Type:<br>erm:<br>lileage Limit:<br>eductible:                | Extended Vehicle Coverage Used<br>48<br>60000<br>0             |                                  |                           |  |



# INFORMATION Redacted PURSUANT TO THE FREEDOM OF INFORMATION ACT (FOIA), 5 U.S.C. 552(B)(6)

April 7, 2011



Service Request: 71-677880369

Dear

Thank you for contacting us recently regarding the recall or special coverage notice you received for your 2005 Pontiac G6. We apologize for any inconvenience you have experienced.

At Pontiac, we believe our customers have the right to expect long-term, reliable performance from our products. There are, however, many variables that affect the life of the vehicle's parts and performance. There are times when we identify a motor vehicle defect and release a recall or special coverage notice to our loyal customers for their safety and satisfaction.

We have reviewed your request for reimbursement and regret that we are unable to reimburse you t