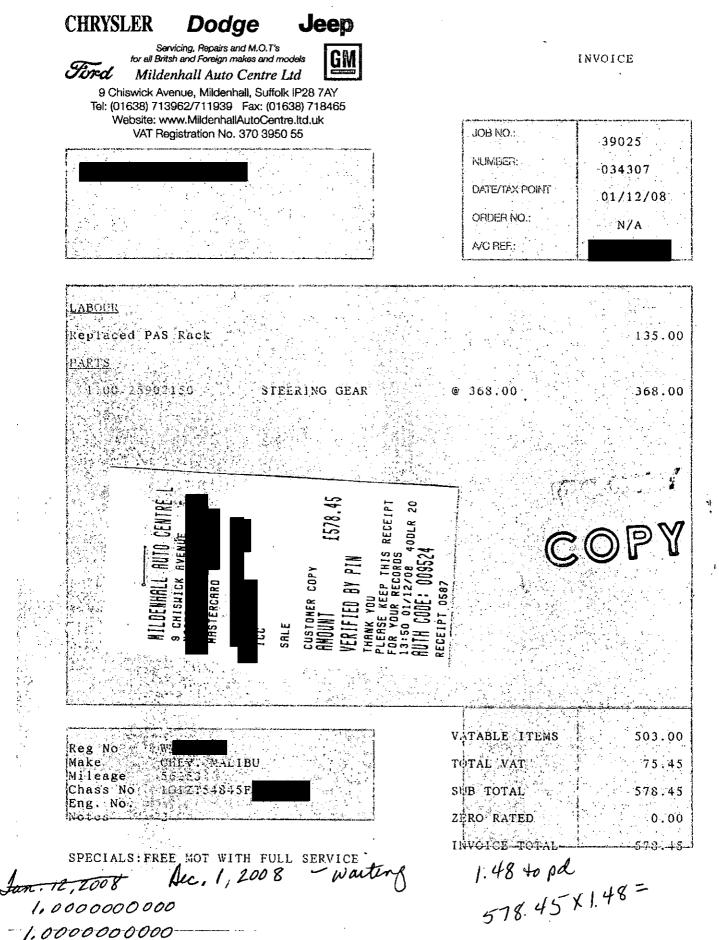

| SUB TOTAL                                             | 532.79                             |
| Ema Ma                                                                                                                                                                                                            | ZERO RATED                                            | 0.00                               |
| Notes 4<br>And in pds                                                                                                                                                                                             |                                                       |                                    |

.

-

Repair # 2

SR# 11-705505919



Page 1 of 1

.

ŕ

Repair # 3

SR#705565919

| CHRYSLER Dodge Jeep<br>Servicing, Repairs and M.O.T's<br>for all Britsh and Foreign makes and models<br>Mildenhall Auto Centre Ltd<br>9 Chiswick Avenue, Mildenhall, Suffolk IP28 7AY<br>Tel: (01638) 713962/711939 Fax: (01638) 718465 | ,                                                                | INVOICE                            |
|-----------------------------------------------------------------------------------------------------------------------------------------------------------------------------------------------------------------------------------------|------------------------------------------------------------------|------------------------------------|
| Website: www.MildenhallAutoCentre.ltd.uk<br>VAT Registration No. 370 39