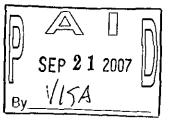

## VISA SALE

,

and the second

-- -

| 367067 996819         | FRE: 1288  |
|-----------------------|------------|
| ge II 5. N            | 可把: 174    |
| <b>78</b> 1 7252307.4 | e:- 9 8.24 |

TOTAL

\$668.08

i ny ster