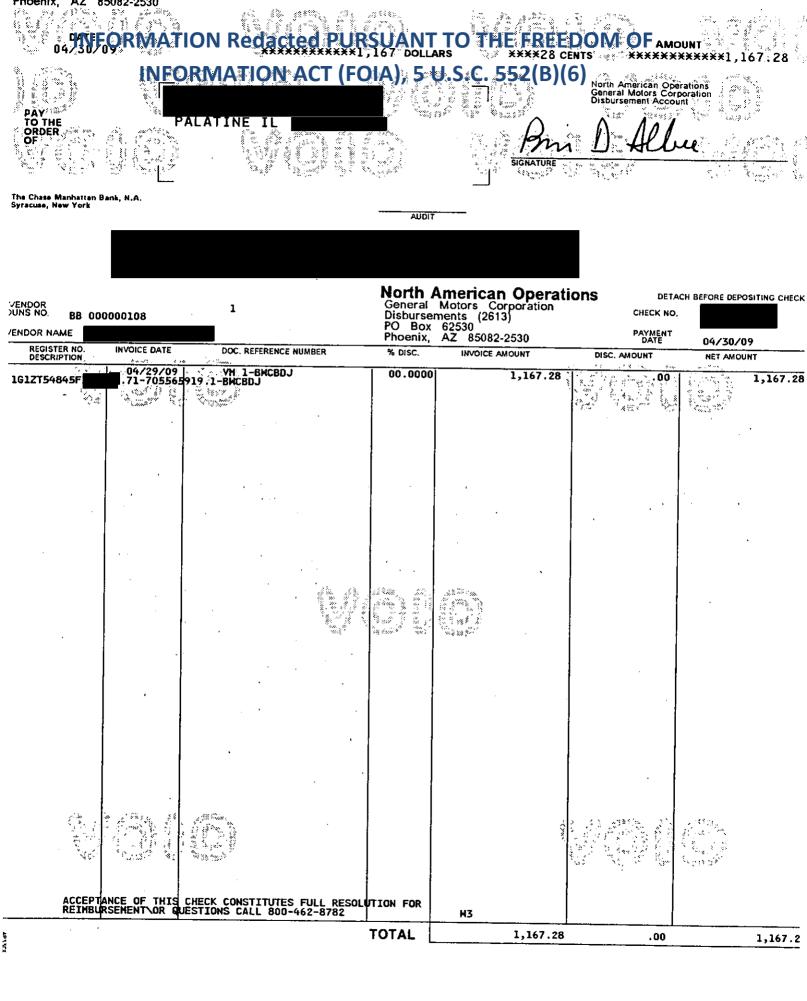

We have reviewed your request for reimbursement on the steering column assembly that you had repaired and are happy to inform you that you are being reimbursed for the full amount of the repair. We have enclosed a check in the amount of \$668.08.