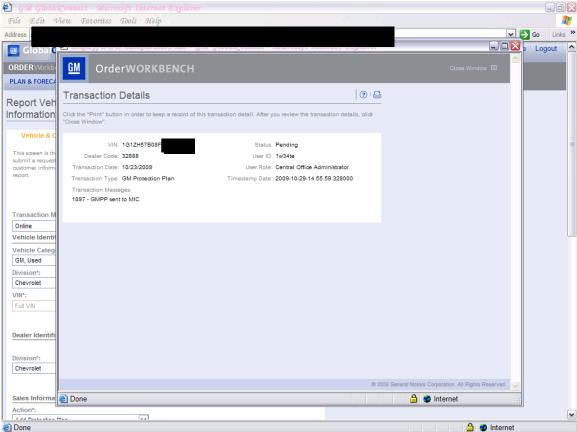

nt of \$100.00.

At Pontiac, our commitment to customer satisfaction is a top priority. We hope you understand our position. If you have future questions, feel free to contact our Pontiac Customer Assistance Center at 1-800-762-2737 Monday through Friday between 8:00 a.m. and 11:00 p.m., Eastern Time. Please refer to your service request number above and any of our Customer Relationship Specialists will be happy to assist you.

Sincerely,

Pontiac Customer Assistance Center

For more information regarding the maintenance and care of your vehicle, please visit www.mygmlink.com. This free online service offers vehicle and ownership-related information and tools tailored to your specific vehicle.

# INFORMATION Redacted PURSUANT TO THE FREEDOM OF INFORMATION ACT (FOIA), 5 U.S.C. 552(B)(6)







Dear

Thank you for your support of Chevrolet. As we agreed, the necessary paperwork has been completed and forwarded to General Motors Protection Plan (GMPP) for the Smart Care plan on your 2008 Chevrolet Malibu, Vehicle Identification Number 1G1ZH57B08F The processing time will take approximately eight weeks.

You will be notified by GMPP once the plan has been processed and you will receive complete details on your plan's coverage at that time. This letter will serve as your policy until you receive your plan confirmation. Should you require service prior to receiving your plan confirmation from GMPP, simply bring this letter to your local Chevrolet Dealership. Your complete satisfaction is very important to us at Chevrolet. We hope the issuance of this GMPP demonstrates our appreci