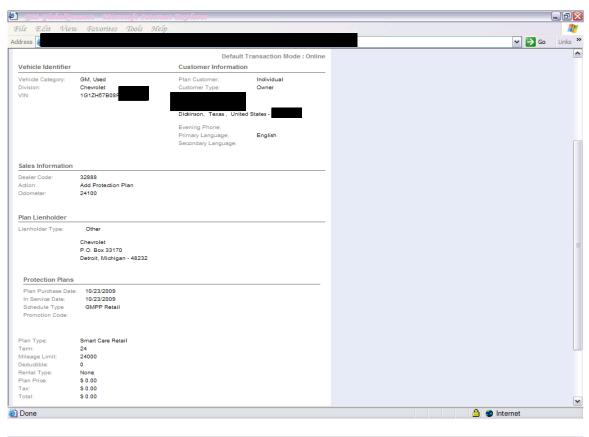

ount of \$100.00.

At Pontiac, our commitment to customer satisfaction is a top priority. We hope you understand our position. If you have future questions, feel free to contact our Pontiac Customer Assistance Center at 1-800-762-2737 Monday through Friday between 8:00 a.m. and 11:00 p.m., Eastern Time. Please refer to your service request number above and any of our Customer Relationship Specialists will be happy to assist you.

Sincerely,

Pontiac Customer Assistance Center

For more information regarding the maintenance and care of your vehicle, please visit www.mygmlink.com. This free online service offers vehicle and ownership-related information and tools tailored to your specific vehicle.

# INFORMATION Redacted PURSUANT TO THE FREEDOM OF INFORMATION ACT (FOIA), 5 U.S.C. 552(B)(6)







Dear

Thank you for your support of Chevrolet. As we agreed, the necessary paperwork has been completed and forwarded to General Motors Protection Plan (GMPP) for the Smart Care plan on your 2008 Chevrolet Malibu, Vehicle Identification Number 1G1ZH57B08F The processing time will take approximately eight weeks.

You will be notified by GMPP once the plan has been processed and you will receive complete details on your plan's coverage at that time. This letter will serve as your policy until you receive your plan confirmation. Should you require service prior to receiving your plan confirmation from GMPP, simply bring this letter to your local Chevrolet Dealership. Your complete satisfaction is very important to us at Chevrolet. We hope the issuance of this GMPP demonstrates our appre