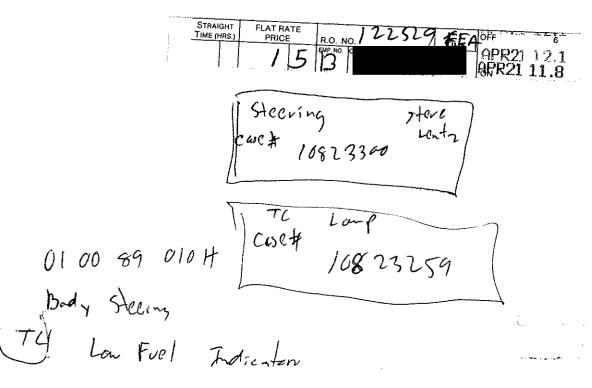

CHECKED ON SCAN TOOL AND FOUND CODE C0545 FOR LOSS OF TORQUE SIGNAL TESTED SYSTEM. SYSTEM IS PASSING AT THIS TIME. WE ARE NARROWED DOWN TO THE MOTOR WITH MODULE OR THE TORQUE SENSOR/STEERING COLUMN KIT. CALLED TECH ASSIST (CASE 9959634 BILL WEBER). THEY SAID THEY HAVE HAD MORE CASES (12 TO 1) OF THE SENSOR FAILING THAN THE MOTOR GOING OUT. ORDERED AND INSTALLED NEW TORQUE SENSOR. CLEARED CODES AND TEST DROVE.

Bill Code - C

DIAGNOSE POWER STEERING LOSS INSTALL STEERING COLUMN/SENSOR

-COLUMN

39 M A 39 M A

179.76 Total Labor 359.00 1

... Total Parts Total Line

REPAIR LINE 002 ======

COURTESY VEHICLE CHECK UP