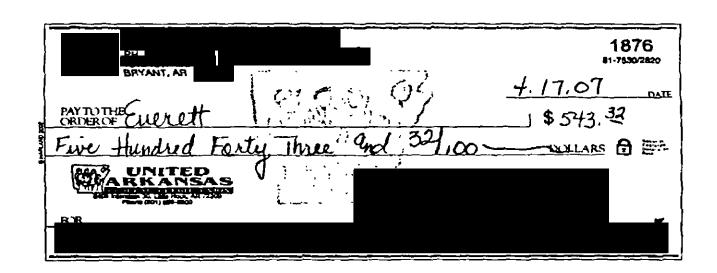

This letter is to request payment for the amount of \$577.88 to repair our power steering. I am aware that we were over the 70,000 mile mark on our vehicle when this occurred. However as your letter pointed out, this has been a problem area for this vehicle. If this would have been a repair for anything else, this letter would not be written as we expect to incur repairs with a used vehicle. As a corporation, I would expect that you would back up your product and do the right thing when you know that is has been problematic, whether that occur on mile number 26,767 or in our case over the 70,000 mile marker. In addition to doing the right thing, it would be important for your representatives to do their homework thoroughly before informing customers that they would be refunded money only to have that taken away from us as they just realized that we were over the warranty.