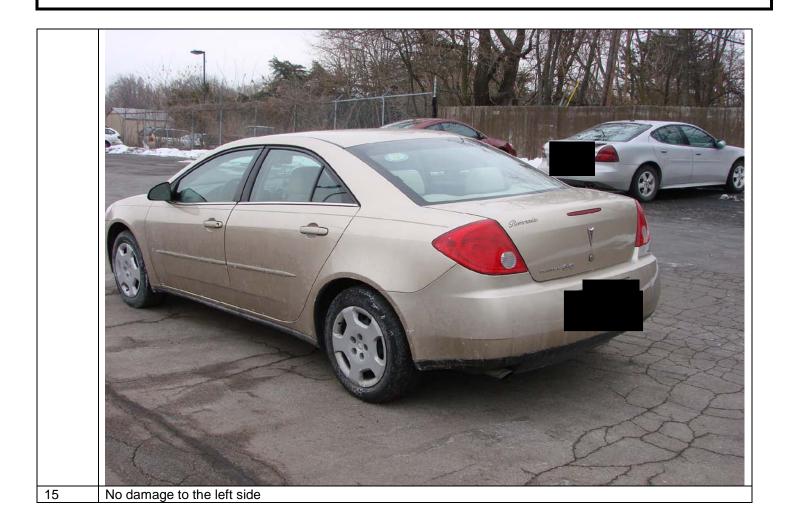

I drove the car 100 ft and made a parking in front of Firestone Store. We left the car there overnight, calling a friend to come pick us. My son came back to see the car Friday morning and get permission from the Firestone Store to left the car,. The car was picked up Saturday morning around 10.30 am. and wrecked to the Classic of Carrolton dealer shop.