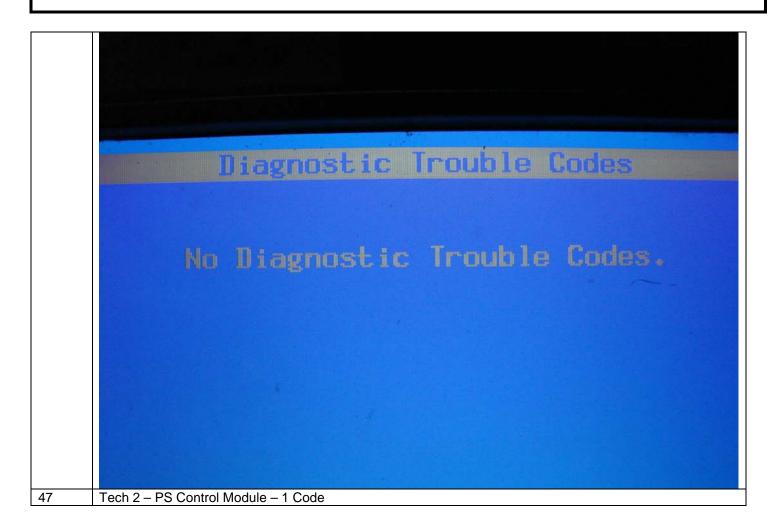

Pontiac Customer Assistance Center Service Request Number: 71-790071845 May 9, 2011

Dear

We have received your request for assistance, but have been unable to contact you using the telephone number provided or any listed in our records.