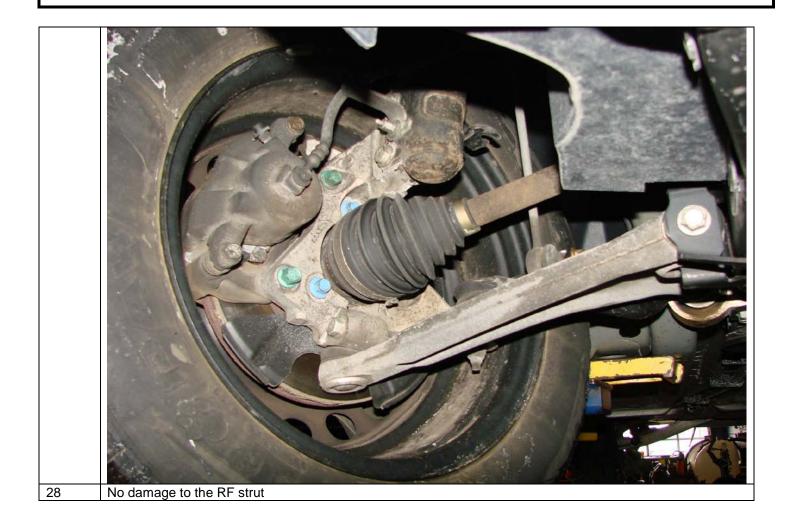

### CLASSIC BUICK PONTIAC GMC

2700 N INTERSTATE 35E CARROLLTON, TX 75007 (972) 242-4000 Fax: (972) 466-1360

| DALLAS, TX                                                                                                                               |                                                                                                                | (972) 242-4                                                                                                       | 1000 Fax:                                         | (972) 466-13                                                                                                                                                                                                                       | 60                                                                                                              |
|------------------------------------------------------------------------------------------------------------------------------------------|----------------------------------------------------------------------------------------------------------------|-------------------------------------------------------------------------------------------------------------------|---------------------------------------------------|------------------------------------------------------------------------------------------------------------------------------------------------------------------------------------------------------------------------------------|-----------------------------------------------------------------------------------------------------------------|
| EML:                                                                                                                                     |                                                                                                                |                                                                                                                   |                                                   |                                                                                                                                                                                                                                    |                                                                                                                 |
| TOP B ALLERON ALLERON                                                                                                                    | CUST # HOME TELEPHONE                                                                                          | PHONE WHEN READY                                                                                                  | DELIVERY<br>DATE                                  | ABOR ADVISOR                                                                                                                                                                                                                       | R.O. NUMBER                                                                                                     |
| 7029 22347                                                                                                                               | CASH                                                                                                           |                                                                                                                   | 07/25/2009 9                                      |                                                                                                                                                                                                                                    | 427297W                                                                                                         |
| VEHICLE IDENTIFICATION                                                                                                                   | BTOCK NO. YH.                                                                                                  | MARE & MODEL                                                                                                      | LICENSL WO.                                       | CROAD REP R.O. D                                                                                                                                                                                                                   | ATE PAGE                                                                                                        |
| 1G2ZG57B1 <b>84</b>                                                                                                                      | 2008 PONT                                                                                                      | FIAC G6/SE                                                                                                        |                                                   | 08/31/                                                                                                                                                                                                                             | 2009 1                                                                                                          |
| SALESMAN POLICY DEDUCTT                                                                                                                  | SLE PRINT DATE & TIME                                                                                          | 2:0 4 *This                                                                                                       | fealership utilizes the P                         | nours published in the GM<br>requirement for the perfo                                                                                                                                                                             | Labor Time Guide,                                                                                               |
| 10                                                                                                                                       | 1016091504-2                                                                                                   | vehicl                                                                                                            | repairs, and which may<br>clock time in any given | y therefore be either more                                                                                                                                                                                                         | e or less than the                                                                                              |
| LINE TECH TYPE                                                                                                                           |                                                                                                                | DESCRIPTION                                                                                                       |                                                   | QTX                                                                                                                                                                                                                                | NHT ANOUNT                                                                                                      |
| 1 BILL PLAIS                                                                                                                             | COURTESY BRAKE AN                                                                                              | ND TIRE WEAR                                                                                                      | CONDITION CH                                      | IECKCUST                                                                                                                                                                                                                           | OMER                                                                                                            |
|                                                                                                                                          | VOID<br>OPER/CODE:                                                                                             | DESC:                                                                                                             |                                                   | 0.0                                                                                                                                                                                                                                |                                                                                                                 |
| 000000 SK:13 MC                                                                                                                          | OPER/CODE:                                                                                                     | Jeac:                                                                                                             |                                                   |                                                                                                                                                                                                                                    |                                                                                                                 |
| 2 BILL PLAIS                                                                                                                             | C/S WHILE DRIVING                                                                                              |                                                                                                                   |                                                   |                                                                                                                                                                                                                                    | \ANTY                                                                                                           |
|                                                                                                                                          | SERVICE POWER STI<br>COULD NOT STEER V                                                                         |                                                                                                                   |                                                   |                                                                                                                                                                                                                                    |                                                                                                                 |
|                                                                                                                                          | CODE C0475/00 1                                                                                                | HARD STEERING                                                                                                     |                                                   |                                                                                                                                                                                                                                    |                                                                                                                 |
|                                                                                                                                          | SCAN STEERING SY<br>C0475/00, CK.                                                                              |                                                                                                                   |                                                   |                                                                                                                                                                                                                                    |                                                                                                                 |
| 81 - 11 - 182 - 194 - 197 - 197 - 197 - 197 - 197 - 197 - 197 - 197 - 197 - 197 - 197 - 197 - 197 - 197 - 197 -<br>1                     | SYSTEM , REPLACE                                                                                               | STEERING ASS                                                                                                      | IST MOTÓŘ ,                                       | 58 ( ) ( ) ( ) ( ) ( ) ( ) ( ) ( ) ( ) (                                                                                                                                                                                           |                                                                                                                 |
|                                                                                                                                          | AND REPLACE STEE                                                                                               | RING COLUMN ,                                                                                                     | CLEAR CODES                                       |                                                                                                                                                                                                                                    |                                                                                                                 |
|                                                                                                                                          | AND DROVE VEH. ,<br>THIS TIME                                                                                  | NO LIGHTS OR                                                                                                      | CODES AT                                          |                                                                                                                                                                                                                                    |                                                                                                                 |
|                                                                                                                                          | NOTE: WHEN STEER                                                                                               |                                                                                                                   |                                                   | <b>C</b>                                                                                                                                                                                                                           |                                                                                                                 |
|                                                                                                                                          | CURB. CAUSING DA                                                                                               |                                                                                                                   |                                                   | च                                                                                                                                                                                                                                  |                                                                                                                 |
|                                                                                                                                          | HUB BEARING , LO                                                                                               | WER CONTROL A                                                                                                     | RM , AXLE , 1                                     | JINK                                                                                                                                                                                                                               |                                                                                                                 |
|                                                                                                                                          | KIT , REPLACE AL                                                                                               | L 4 TIRES AND                                                                                                     | WHEELS .                                          | ndez en esta desta d<br>Nacional desta d |                                                                                                                 |
|                                                                                                                                          | REMOVE ALL TIRE<br>WHEELS TO INSTAL                                                                            | PRESSURE SENS<br>L IN NEW WHEE                                                                                    | URS FROM UNI<br>LS .                              |                                                                                                                                                                                                                                    |                                                                                                                 |
|                                                                                                                                          | 4 WHEEL ALIGNMEN                                                                                               | T , SET TO WI                                                                                                     |                                                   | ٢                                                                                                                                                                                                                                  |                                                                                                                 |
|                                                                                                                                          | SPECS. , PRINT O<br>OPER/CODE: E7680                                                                           | UT ON FILE                                                                                                        |                                                   | A I I I I I I I I I I I I I I I I I I I                                                                                                                                                                                            | 837.01                                                                                                          |
| 024480 SK:03 MW<br>0000000 TY:N                                                                                                          | ST: CC:OJ FP:                                                                                                  | FC:6C                                                                                                             |                                                   | OT: 8.1                                                                                                                                                                                                                            | ad mana ana manana manana ang sa s                                                                              |
|                                                                                                                                          | AU: PE:                                                                                                        |                                                                                                                   | 304 61 11                                         |                                                                                                                                                                                                                                    | 155.30                                                                                                          |
| 007704<br>012598                                                                                                                         |                                                                                                                | NUCKLE<br>RM                                                                                                      |                                                   | 55.30 1<br>76.37 1                                                                                                                                                                                                                 | en en el company en el construction de la construction de la construction de la construction de la construction |
| 002841                                                                                                                                   | 22670300 L                                                                                                     | INK                                                                                                               | 61.21 (                                           | 61.21 <u>1</u>                                                                                                                                                                                                                     | 61.21                                                                                                           |
| 015373<br>010027                                                                                                                         | na sena na sena na sena na sena na sena de sen | HAFT<br>ENDER                                                                                                     |                                                   | 15.22 1<br>44.96 1                                                                                                                                                                                                                 | 215.22<br>244.96                                                                                                |
| 039600                                                                                                                                   |                                                                                                                | 2255017                                                                                                           |                                                   | 38.60 4                                                                                                                                                                                                                            | 554.40                                                                                                          |
|                                                                                                                                          |                                                                                                                |                                                                                                                   |                                                   |                                                                                                                                                                                                                                    |                                                                                                                 |
|                                                                                                                                          |                                                                                                                |                                                                                                                   |                                                   |                                                                                                                                                                                                                                    |                                                                                                                 |
| TERMS STRICTLY CASH: UNLE<br>I novemy authorics the repair work hereins                                                                  |                                                                                                                | TE PURSUANT TO \$70.0001, TE<br>ERSON OF AN AGENT ACTING ON BEHALF O                                              | XAS PROPERTY CODE                                 | NABOR AMOUNT                                                                                                                                                                                                                       |                                                                                                                 |
| the necessary material and agree that y<br>damage to vehicle of articles laft in veh<br>other cause beyond your control of for kny       | OU STO NOT responsible for loss or MAV FOR TH<br>icle in case of fire, theft, or any UNDERSTAND                | NE REGAIR OF THE MOTOR VEHICLE SUB<br>THAT THIS VEHICLE IS SUBJECT TO<br>EXAC BURINESS AND COMMENCE CODE. TH      | REPOSSESSION IN ACCORDANCE WI                     | TX                                                                                                                                                                                                                                 |                                                                                                                 |
| parts or delays in parts shipments by the<br>grant you and/or your employees permiss                                                     | supplier or transporter. I hereby REFRIE ON 7<br>ion to operate the vehicle herein FORMA, OR                   | THE VERICLE IS STOPPED, DISHONORED SECAUSE THE DRAWER OF MAKER OF THE                                             | BECAUSE OF INSUFFICIENT FONDS.                    | MO                                                                                                                                                                                                                                 |                                                                                                                 |
| described on streets, highways, or elsewhe<br>inspection. An exprése mechanic'é liér is :<br>no secure the amount of repairs thereto. s: | hereny acknowledged on above vehicle Supplicis F<br>Avanue in composition, childs (c., 1274). for supplic      | A token ohange equivalent to 12% of<br>as used on your vehicle. Manimum of<br>muta. poits, washtra, tape, ping, a | arge iz 339.50. Applicable supp                   | iy monocontraction and a second second                                                                                                                                                                                             |                                                                                                                 |
| DISCLAIMER OF WARRANTIES - Any verrenti<br>those made by the manufacturer. The sel<br>verrenties, wither expressed or implied,           | ler hereby expressly disclaims éll carburator                                                                  | cleaner, towels, solder, battery of                                                                               | easer, wire, window cleaner. at                   | AALRS TAX                                                                                                                                                                                                                          | · · · · · · · · · · · · · · · · · · ·                                                                           |
| merchantability or fitness for a partic<br>assumes nor Authorizes any other person<br>connection with the sale of said products          | to assume for it any liability in                                                                              | Tarranty                                                                                                          | Copy                                              | DEDUCTIBLE                                                                                                                                                                                                                         |                                                                                                                 |
| Signature of Person Responsible<br>or Agent for Person <u>Responsible</u>                                                                | v                                                                                                              |                                                                                                                   |                                                   | TOTAL: *CO                                                                                                                                                                                                                         | NTINUED*                                                                                                        |
| Los terson Acaponathic                                                                                                                   |                                                                                                                |                                                                                                                   |                                                   |                                                                                                                                                                                                                                    |                                                                                                                 |