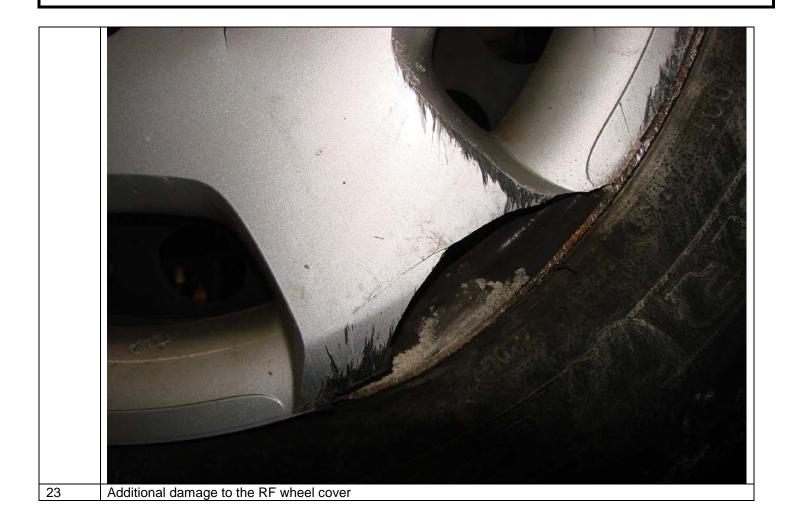

101. <u>Closer view of the curb at the end of the storm drain with impact marks</u>

102. Closer view of the curb at the end of the storm drain with impact marks

103. <u>Closer view of the curb at the end of the storm drain with impact marks</u>