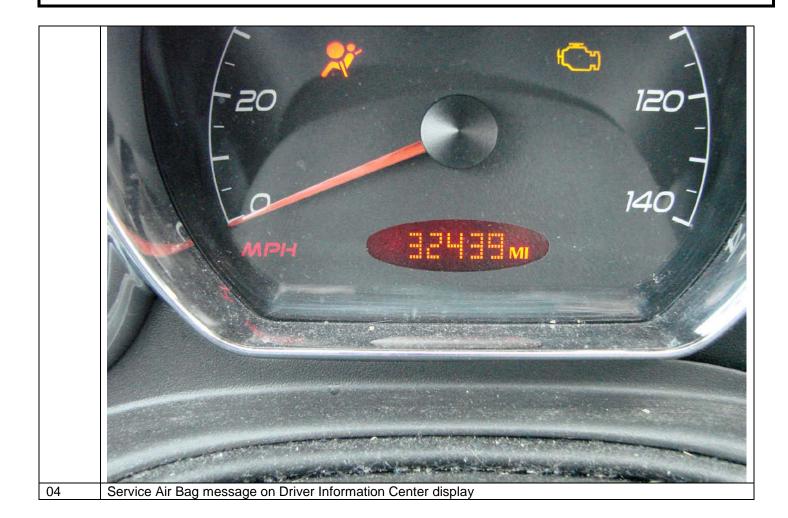

|  |  |  |  |
|                                                                                             |                                                                |  |  |  |  |

71-802339733.06.DOC

FIELD PHOTOGRAPHIC NOTES

Inspection Date: 02/12/2010

File 71-802339733

### Inspector: C. A. Fischer

Customer's Name:

Model: Pontiac G-6 VIN: 1G2ZF58B174

| Number | of | Photos | 64 |
|--------|----|--------|----|
|        |    |        |    |

| Photo.#       | Description        |
|---------------|--------------------|
| Photo.#<br>01 | VI Number          |
| 02            | Vehicle tire label |

Customer's Name: Model: Pontiac G-6

VIN: 1G2ZF58B174

Inspection Date: 02/12/2010



Customer's Name: Model: Pontiac G-6 VIN: 1G2ZF58B174 Inspection Date: 02/12/2010



Customer's Name: Model: Pontiac G-6 VIN: 1G2ZF58B174 Inspection Date: 02/12/2010



Customer's Name: Model: Pontiac G-6 VIN: 1G2ZF58B174

Inspection Date: 02/12/2010



Customer's Name: Model: Pontiac G-6 VIN: 1G2ZF58B174 Inspection Date: 02/12/2010



Customer's Name: Model: Pontiac G-6 VIN: 1G2ZF58B174 Inspection Date: 02/12/2010



Customer's Name: Model: Pontiac G-6 VIN: 1G2ZF58B174 Inspection Date: 02/12/2010



Customer's Name: Model: Pontiac G-6 VIN: 1G2ZF58B174

Inspection Date: 02/12/2010



Customer's Name: Model: Pontiac G-6 VIN: 1G2ZF58B174

Inspection Date: 02/12/2010



Customer's Name: Model: Pontiac G-6 VIN: 1G2ZF58B174 Inspection Date: 02/12/2010



Customer's Name: Model: Pontiac G-6 VIN: 1G2ZF58B174 Inspection Date: 02/12/2010



Customer's Name: Model: Pontiac G-6 VIN