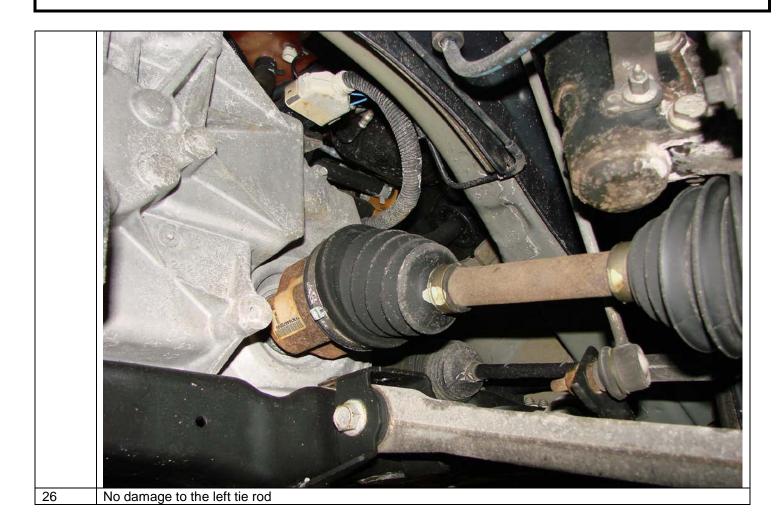

### COMMENTS:

CUSTOMER franco 71-75779986

VIN 84

|                  |            |  |  |           | <br> |
|------------------|------------|--|--|-----------|------|
|                  |            |  |  |           |      |
| Urgent           |            |  |  |           |      |
| Please review    |            |  |  |           |      |
| Please comment   |            |  |  |           |      |
| For your records | <b>'</b> . |  |  | . · · · · |      |
|                  |            |  |  |           |      |