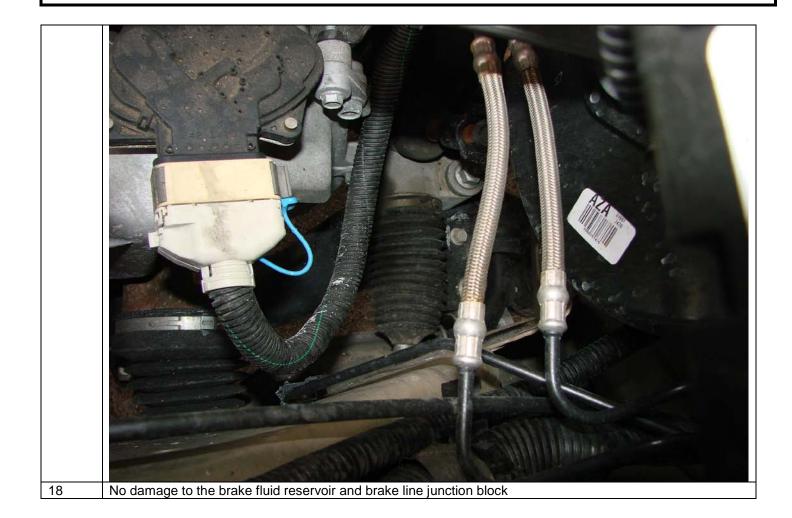

This letter is to state our proposition in regards the Pontiac G6 2008 I purchased on July 25<sup>th</sup> 2009.

We can not seem to understand on why there is wait on a response from general motors. To solve a problem that was generated by Classic of Carrollton, by selling a car that had issues that would jeopardize the life of people. At the moment of the buying of the car, these issues were noticed and noted to the seller Mario Bonilla who stated to us that the car was still under warranty and that the car was going to be fixed with no cost. The car was taken into the dealer for "repair" twice before an incident occurred. The people in charge of the repair did not take the time or effort to deal with the problem the car was having. It was not until after the incident occurred that they decided to finally contact general motors. Apparently the level of administrative and technical capacity is not qualified to solve the buyers problems. Because of this I request the immediate solution to this matter. Due to the fact that it is affecting us because we are still making monthly and insurance payments.