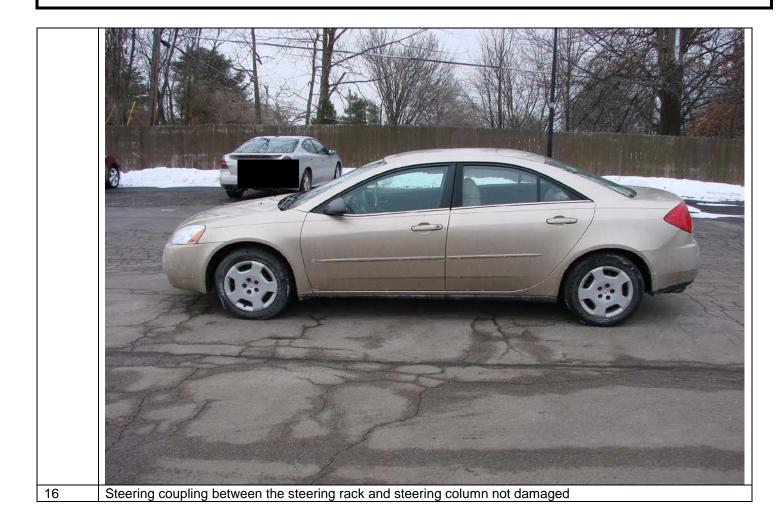

Hopefully the incident was not a hurtful one but it could have been. Just 2 rings and 2 tires have serious damages.

These statements were made by Maria Conde and his son the people that were in the car at the moment the incident occurred.