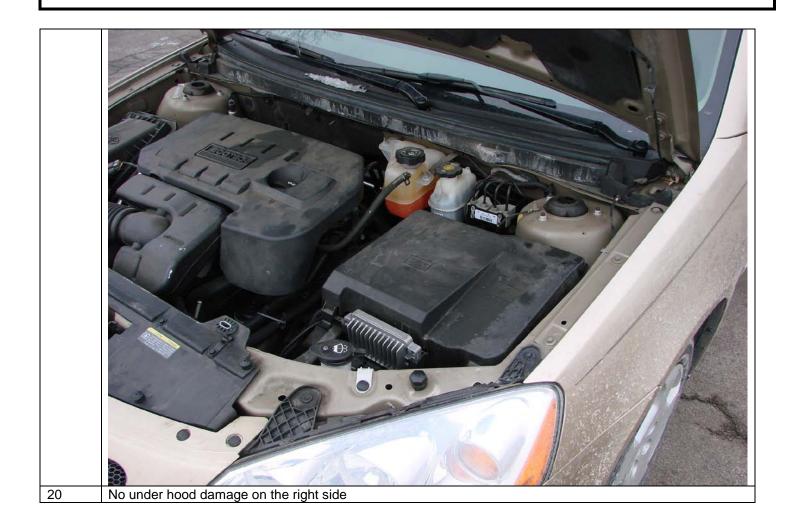

#### **PRODUCT ALLEGATION RESOLUTION** PRELIMINARY INSPECTION FIELD DIGITAL PHOTOGRAPHIC NOTES Customer's Name: Inspection Date: 9/25/09 2008 G6 Vehicle Brand: Pontiac Model: File # 71-757779986 VIN: 1G2ZG57B184 Inspector William Hartley, EAA, (817) 992-8163 Photo # Description 1. VIN 2. Build data label 3. Tire data label 4. Service parts identification label 5. Instrument cluster showing odometer reading and tire pressure warning light on with key on Check Tire Pressure message showing in message center 6. 7. Front tire pressures showing in message center 8. Rear tire pressures showing in message center 9. Front view 10. Left front view 11. Left side view 12. Left rear view 13. Rear view Right rear view 14. 15. Right side view Right front view 16. 17. Right front side view 18. Right front corner view 19. Left front corner view 20. Left front side view Windshield from the front 21. Overview of the engine compartment from the front 22. 23. Overview of the engine compartment from the left side 24. Overview of the engine compartment from the right side 25. Looking down at the right end of the steering rack from above 26. Brake ABS unit and master cylinder and reservoir 27. Brake fluid reservoir from the side showing fluid level 28 Looking into brake fluid reservoir showing clean fluid and inside of cap 29. Overview of the front end from below 30. Overview of the right front tire and suspension from the front 31. Overview of the center front undercarriage from the front 32. Overview of the left front tire and suspension from the front 33. Overview of the right front tire and suspension from the inside 34. Impact marks on the right front lower control arm and scrapes on the drive axle Closer view of the right front lower ball joint ball stud 35. 36. Right front drive axle and outer CV joint boot Right front drive axle and inner CV joint boot 37. 38 Distorted right front tire from the inside showing impact marks 39. Closer view of the right front tire tread 40. Overview of the outside of the right front tire and wheel showing damage and impact marks 41. Front view of the damage to the outside of the right front wheel 42. Front of the right front fender inner shield 43. Center of the right front fender inner shield 44. Rear of the right front fender inner shield Tire contact marks on the rear inside of the right front fender inner shield 45. 46. Closer view of the body damage at the rear of the right front fender 47. Overview of the right front suspension from below Closer view of the right front lower ball joint ball socket 48. Overview of the right rear tire and wheel from the outside 49.