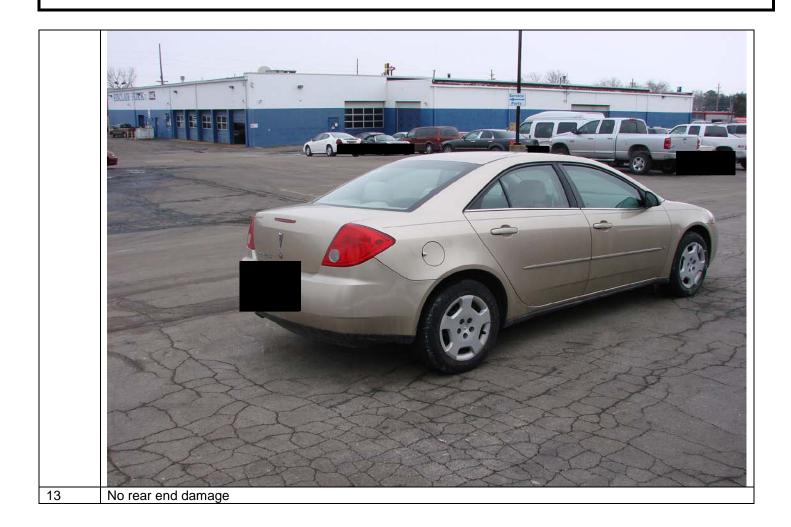

The following is concerning the Pontiac G6 2008 VIN 1G2ZG57B184 This letter in regards to the incident occurred on Thursday August 27 of 00. At around the time of midnight. I Maria Conde left my residence n Rowlett to go pick up my son and a friend at work.