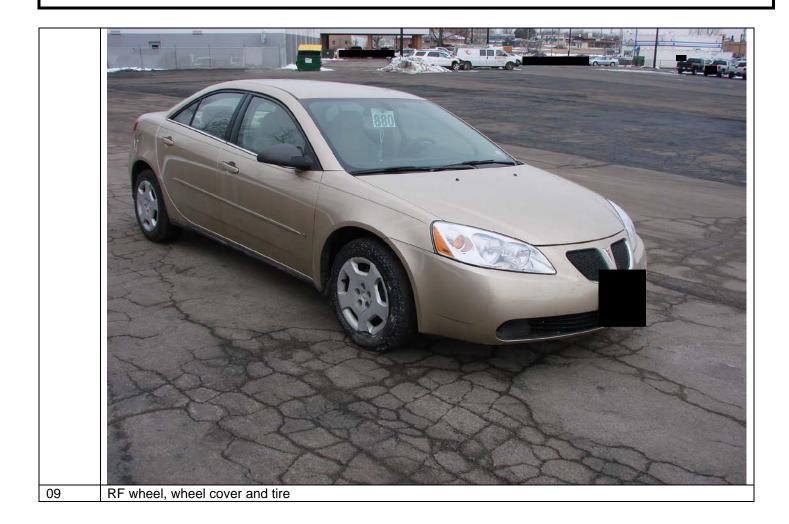

A week later my nephew **and the set of** took the car into get the car fixed, 4 hours later he picked up the car and Mr. Joe Pasconi told him, that the car was fne and the only problem it had was that one of the tires had a nail stuck in it.. A couple of days later **and the set of** called again to Mario Bonilla and told him that the problems were still occurring alignment problems, beeps and power steering light on and steering problems while driving (lost control)