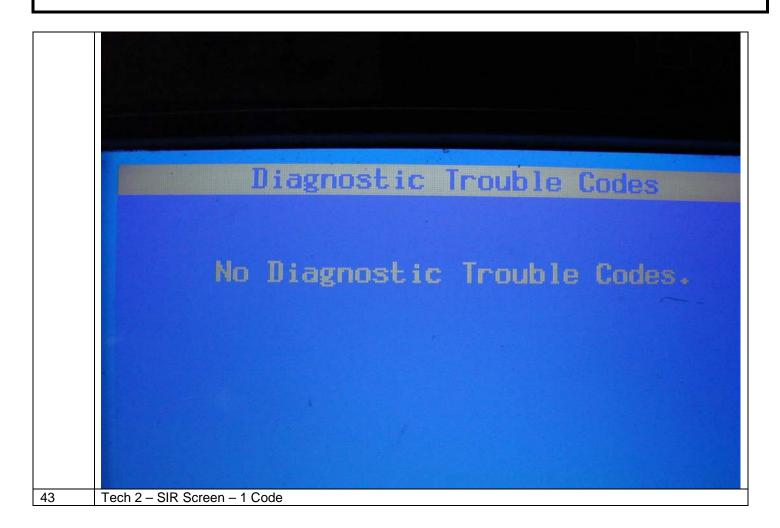

Estimate based on visual inspection only, additional damage may be found after tear down increasing cost of repairs.

|                                       |                  |                                                                                                                  |                   | IMATE SHE                                                                                                                                                                                                                           |                                              |                          |                |                  |  |
|---------------------------------------|------------------|------------------------------------------------------------------------------------------------------------------|-------------------|-------------------------------------------------------------------------------------------------------------------------------------------------------------------------------------------------------------------------------------|----------------------------------------------|--------------------------|----------------|------------------|--|
| DATE RO #                             |                  |                                                                                                                  | VIN #             | MILEAGE                                                                                                                                                                                                                             | CUSTO                                        | MER NAME                 | PHONE          | NUMBER           |  |
| 8-Sep-09                              |                  |                                                                                                                  | ZG57B184          | 22347                                                                                                                                                                                                                               |                                              |                          |                |                  |  |
| QUANTITY                              | PART             |                                                                                                                  | DESCRIPTIO        | ON                                                                                                                                                                                                                                  | PARTS                                        | PARTS                    | LABOR<br>TOTAL | TOTAL            |  |
| 1                                     | NUMBER           | I RIGHT S                                                                                                        | TEERING KNUCKLE   | -                                                                                                                                                                                                                                   | COST                                         | <b>TOTAL</b><br>\$155.30 | \$123.09       | \$278.3          |  |
| 1                                     | 22730776         |                                                                                                                  | OWER CONTROL AF   |                                                                                                                                                                                                                                     |                                              | \$176.37                 | \$49.23        | \$225.60         |  |
| 1                                     | 22670300         |                                                                                                                  | TABIL LINK E2141  |                                                                                                                                                                                                                                     |                                              | \$61.21                  | \$24.61        | \$85.82          |  |
| 2                                     | 25844557         | and the second | AFT BOTH SIDES F1 | 1507                                                                                                                                                                                                                                |                                              | \$430.44                 | \$73.85        | \$504.29         |  |
| 4                                     | 9597624          |                                                                                                                  | RY WHEELS E0420   |                                                                                                                                                                                                                                     |                                              | \$608.40                 | \$82.06        | \$690.40         |  |
| 2                                     | 19238661         |                                                                                                                  | RADIOALS E0023    |                                                                                                                                                                                                                                     |                                              | \$602.44                 | \$82.06        | \$684.50         |  |
| 1                                     |                  | HOOD A                                                                                                           | 0357              |                                                                                                                                                                                                                                     |                                              | \$75.00                  | \$229.76       | \$304.70         |  |
| 1                                     |                  | REPLAC                                                                                                           | E RIGHT FENDER AC | 0690                                                                                                                                                                                                                                |                                              | \$244.96                 | \$164.12       | \$409.08         |  |
|                                       |                  |                                                                                                                  |                   |                                                                                                                                                                                                                                     |                                              | \$0.00                   |                | \$0.00           |  |
|                                       |                  |                                                                                                                  |                   |                                                                                                                                                                                                                                     |                                              | \$0.00                   |                | \$0.00           |  |
|                                       |                  |                                                                                                                  |                   |                                                                                                                                                                                                                                     |                                              | \$0.00                   |                | \$0.00           |  |
|                                       |                  |                                                                                                                  |                   |                                                                                                                                                                                                                                     |                                              | \$0.00                   |                | \$0.00           |  |
|                                       |                  |                                                                                                                  |                   |                                                                                                                                                                                                                                     |                                              | \$0.00                   |                | \$0.00           |  |
|                                       |                  |                                                                                                                  |                   |                                                                                                                                                                                                                                     |                                              | \$0.00                   |                | \$0.00           |  |
|                                       |                  |                                                                                                                  |                   |                                                                                                                                                                                                                                     |                                              | \$0.00                   |                | \$0.0            |  |
|                                       |                  |                                                                                                                  |                   |                                                                                                                                                                                                                                     |                                              | \$0.00                   |                | \$0.0            |  |
|                                       | <b>_</b>         |                                                                                                                  |                   |                                                                                                                                                                                                                                     |                                              | \$0.00                   |                | \$0.00           |  |
|                                       |                  |                                                                                                                  |                   |                                                                                                                                                                                                                                     |                                              | \$0.00                   |                | \$0.00           |  |
|                                       |                  |                                                                                                                  |                   |                                                                                                                                                                                                                                     |                                              | \$0.00                   |                | \$0.00           |  |
|                                       |                  |                                                                                                                  |                   |                                                                                                                                                                                                                                     |                                              | \$0.00                   |                | \$0.00           |  |
|                                       | 1                |                                                                                                                  |                   |                                                                                                                                                                                                                                     |                                              | \$0.00                   | <u> </u>       | \$0.00           |  |
|                                       |                  |                                                                                                                  | CUSTOM            | ER PAY SUB-TO                                                                                                                                                                                                                       | DTALS                                        | \$2,354.12               | \$828.78       |                  |  |
|                                       |                  |                                                                                                                  |                   |                                                                                                                                                                                                                                     |                                              | \$0.00                   |                | \$0.00           |  |
|                                       |                  |                                                                                                                  |                   |                                                                                                                                                                                                                                     |                                              | \$0.00                   |                | \$0.00           |  |
|                                       |                  |                                                                                                                  |                   |                                                                                                                                                                                                                                     |                                              | \$0.00<br>\$0.00         |                | \$0.00<br>\$0.00 |  |
|                                       |                  |                                                                                                                  |                   |                                                                                                                                                                                                                                     |                                              | \$0.00                   |                | \$0.00           |  |
|                                       |                  |                                                                                                                  |                   | <del>a da da</del>                                                                                                                                                                                 |                                              | \$0.00                   |                | .\$0.00          |  |
|                                       |                  |                                                                                                                  |                   |                                                                                                                                                                                                                                     |                                              | \$0.00                   |                | \$0.00           |  |
|                                       |                  |                                                                                                                  |                   |                                                                                                                                                                                                                                     |                                              | \$0.00                   |                | \$0.00           |  |
|                                       |                  |                                                                                                                  |                   |                                                                                                                                                                                                                                     |                                              | \$0.00                   |                | \$0.00           |  |
| · · · · · · · · · · · · · · · · · · · |                  |                                                                                                                  |                   |                                                                                                                                                                                                                                     |                                              | \$0.00                   |                | \$0.0            |  |
|                                       |                  |                                                                                                                  |                   |                                                                                                                                                                                                                                     |                                              | \$0.00                   |                | \$0.00           |  |
|                                       |                  |                                                                                                                  |                   |                                                                                                                                                                                                                                     |                                              | \$0.00                   |                | \$0.00           |  |
|                                       |                  |                                                                                                                  |                   |                                                                                                                                                                                                                                     |                                              | \$0.00                   |                | \$0.00           |  |
|                                       |                  | _                                                                                                                |                   |                                                                                                                                                                                                                                     |                                              | \$0.00                   |                | \$0.0            |  |
|                                       |                  | -                                                                                                                |                   |                                                                                                                                                                                                                                     |                                              | \$0.00                   | •              | \$0.0            |  |
|                                       |                  |                                                                                                                  |                   |                                                                                                                                                                                                                                     |                                              | \$0.00<br>\$0.00         |                | \$0.00<br>\$0.00 |  |
|                                       |                  |                                                                                                                  |                   |                                                                                                                                                                                                                                     |                                              | \$0.00                   |                | \$0.00           |  |
|                                       |                  |                                                                                                                  |                   |                                                                                                                                                                                                                                     |                                              | \$0.00                   |                | \$0.00           |  |
| <del>dyn a gharge a t</del> h         |                  | 1                                                                                                                |                   |                                                                                                                                                                                                                                     |                                              | \$0.00                   |                | \$0.00           |  |
| EXTE                                  | NDED WARF        | ANTY                                                                                                             | EXTENDED V        | VARRANTY SUE                                                                                                                                                                                                                        | B-TOTALS                                     | \$0.00                   | \$0.00         | \$0.00           |  |
|                                       | NFORMATIO        |                                                                                                                  |                   |                                                                                                                                                                                                                                     |                                              | SUBLET REP               |                |                  |  |
|                                       | OMPANY NAM       |                                                                                                                  | EVTENDED          | ARRANTY BRE                                                                                                                                                                                                                         |                                              | SHOP SUPPL               |                |                  |  |
| C                                     | UMPANT NAM       | n <b>C</b>                                                                                                       |                   |                                                                                                                                                                                                                                     |                                              |                          | _              | <b></b>          |  |
|                                       |                  |                                                                                                                  | PARTS TOTAL       |                                                                                                                                                                                                                                     |                                              | CP/TAX 8.00              | %              | \$194.21         |  |
| CONT. #                               |                  |                                                                                                                  | LABOR TOTAL       |                                                                                                                                                                                                                                     | \$0.00                                       | RENTAL                   |                |                  |  |
| PHONE #                               |                  |                                                                                                                  | TAX 8.00%         |                                                                                                                                                                                                                                     | \$0.00                                       | TOWING                   |                |                  |  |
| FAX #                                 |                  |                                                                                                                  | RENTAL            | a de la companya de l<br>Companya de la companya de la company |                                              | DEDUCTIBLE               |                | \$0.00           |  |
|                                       | L<br>UTHORIZED E | 3Y                                                                                                               | TOWING            |                                                                                                                                                                                                                                     | en e     | EXTENDED                 |                | -, <b>0</b> 100  |  |
| A                                     |                  | <b>.</b>                                                                                                         | LESS DEDUCTIE     |                                                                                                                                                                                                                                     |                                              | TOTA                     |                | ¢0.0/            |  |
| AUTU "                                |                  |                                                                                                                  |                   |                                                                                                                                                                                                                                     |                                              |                          |                | \$0.00           |  |
| AUTH. #                               |                  |                                                                                                                  | AUTHORIZED TO     |                                                                                                                                                                                                                                     | \$0.00                                       | CUSTOMER                 | IUIAL          | ¢0 077 44        |  |
| OTES                                  |                  |                                                                                                                  |                   |                                                                                                                                                                                                                                     |                                              | L                        |                | \$3,377.11       |  |
| A.C.                                  |                  |                                                                                                                  |                   |                                                                                                                                                                                                                                     |                                              | COMBINED C               |                |                  |  |
| ·()                                   | l                | 1                                                                                                                |                   |                                                                                                                                                                                                                                     | n an tha | TOTA                     |                | \$3,377.1        |  |