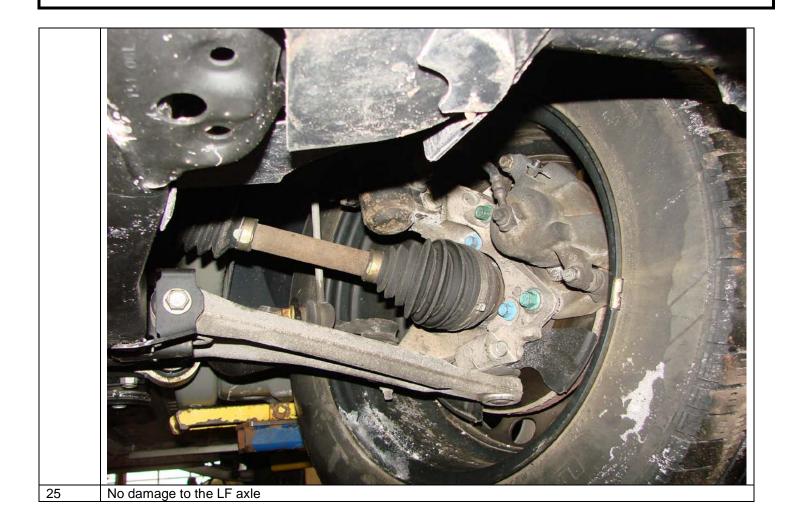

#### CLASSIC PONTIAC BUICK GMC 2700 N. INTERSSTATE CARROLLTON TX. 75007 972-242-4000 LORILAYMAN@CLASSICOFCARROLLTON.COM

Fax

10-16-2009

| FROM: LORI          |
|---------------------|
| PAGES: 4            |
| FAX: 972-466-1360   |
| PHONE: 972-242-4000 |
|                     |
|                     |
| ·                   |
|                     |