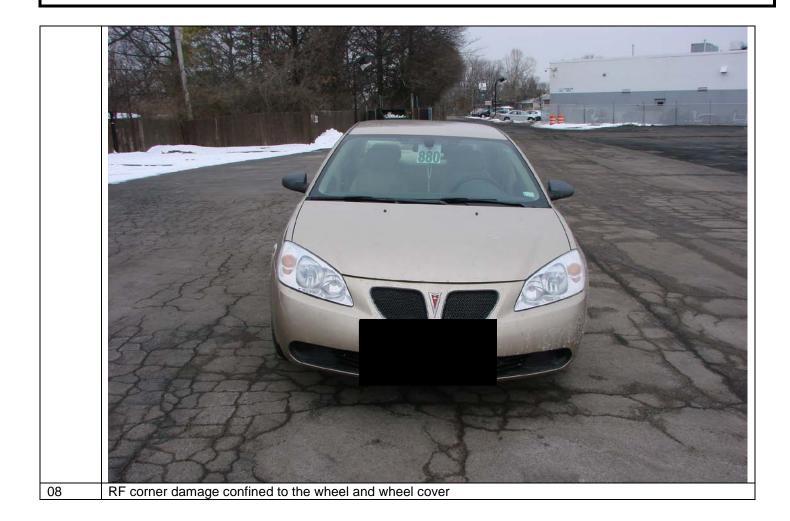

's Name:

Model: Pontiac G-6 VIN: 1G2ZF58B174

| Number | of | Photos | 64 |
|--------|----|--------|----|
|        |    |        |    |

| Photo.#       | Description        |
|---------------|--------------------|
| Photo.#<br>01 | VI Number          |
| 02            | Vehicle tire label |

Customer's Name: Model: Pontiac G-6

VIN: 1G2ZF58B174

Inspection Date: 02/12/2010



Customer's Name: Model: Pontiac G-6 VIN: 1G2ZF58B174 Inspection Date: 02/12/2010



Customer's Name: Model: Pontiac G-6 VIN: 1G2ZF58B174 Inspection Date: 02/12/2010



Customer's Name: Model: Pontiac G-6 VIN: 1G2ZF58B174

Inspection Date: 02/12/2010



Customer's Name: Model: Pontiac G-6 VIN: 1G2ZF58B174 Inspection Date: 02/12/2010



Customer's Name: Model: Pontiac G-6 VIN: 1G2ZF58B174 Inspection Date: 02/12/2010



Customer's Name: Model: Pontiac G-6 VIN: 1G2ZF58B174 Inspection Date: 02/12/2010



Customer's Name: Model: Pontiac G-6 VIN: 1G2ZF58B174

Inspection Date: 02/12/2010



Customer's Name: Model: Pontiac G-6 VIN: 1G2ZF58B174

Inspection Date: 02/12/2010



Customer's Name: Model: Pontiac G-6 VIN: 1G2ZF58B174 Inspection Date: 02/12/2010



Customer's Name: Model: Pontiac G-6 VIN: 1G2ZF58B174 Inspection Date: 02/12/2010



Customer's Name: Model: Pontiac G-6 VIN: 1G2ZF58B174 Inspection Date: 02/12/2010



Customer's Name: Model: Pontiac G-6 VIN: 1G2ZF58B174 Inspection Date: 02/12/2010



Customer's Name: Model: Pontiac G-6 VIN: 1G2ZF58B174 Inspection Date: 02/12/2010



Customer's Name: Model: Pontiac G-6 VIN: 1G2ZF58B174

Inspection Date: 02/12/2010



Customer's Name: Model: Pontiac G-6 VIN