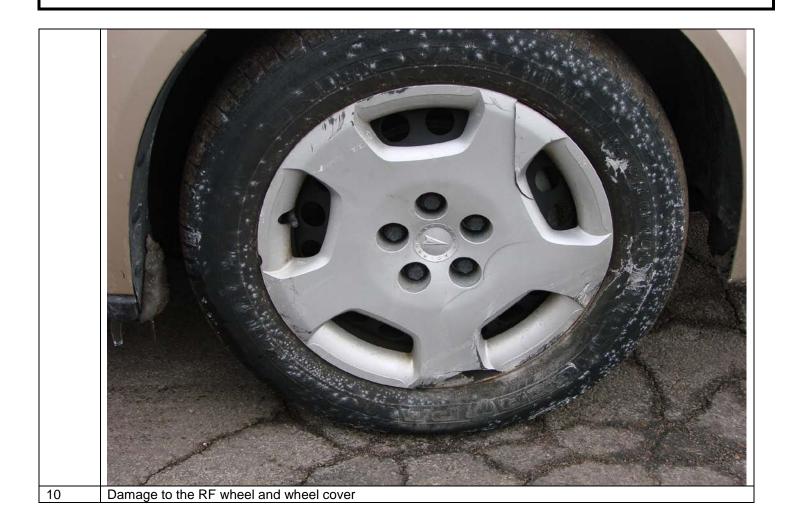

A week later **construction** took the car in once again., and get the car 3 days later after they checked the car, they returned he car and Mr. Joe Pasconi told that the car was fine and just need some alignment.