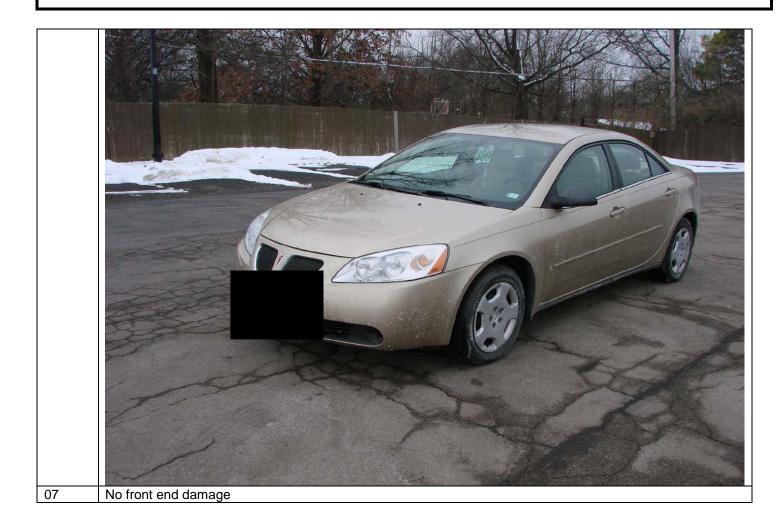

spection Date: 02/12/2010

File 71-802339733

### Inspector: C. A. Fischer

Customer's Name:

Model: Pontiac G-6 VIN: 1G2ZF58B174

| Number | of | Photos | 64 |
|--------|----|--------|----|
|        |    |        |    |

| Photo.#       | Description        |
|---------------|--------------------|
| Photo.#<br>01 | VI Number          |
| 02            | Vehicle tire label |

Customer's Name: Model: Pontiac G-6

VIN: 1G2ZF58B174

Inspection Date: 02/12/2010



Customer's Name: Model: Pontiac G-6 VIN: 1G2ZF58B174 Inspection Date: 02/12/2010



Customer's Name: Model: Pontiac G-6 VIN: 1G2ZF58B174 Inspection Date: 02/12/2010



Customer's Name: Model: Pontiac G-6 VIN: 1G2ZF58B174

Inspection Date: 02/12/2010



Customer's Name: Model: Pontiac G-6 VIN: 1G2ZF58B174 Inspection Date: 02/12/2010



Customer's Name: Model: Pontiac G-6 VIN: 1G2ZF58B174 Inspection Date: 02/12/2010



Customer's Name: Model: Pontiac G-6 VIN: 1G2ZF58B174 Inspection Date: 02/12/2010



Customer's Name: Model: Pontiac G-6 VIN: 1G2ZF58B174

Inspection Date: 02/12/2010



Customer's Name: Model: Pontiac G-6 VIN: 1G2ZF58B174

Inspection Date: 02/12/2010



Customer's Name: Model: Pontiac G-6 VIN: 1G2ZF58B174 Inspection Date: 02/12/2010



Customer's Name: Model: Pontiac G-6 VIN: 1G2ZF58B174 Inspection Date: 02/12/2010



Customer's Name: Model: Pontiac G-6 VIN: 1G2ZF58B174 Inspection Date: 02/12/2010



Customer's Name: Model: Pontiac G-6 VIN: 1G2ZF58B174 Inspection Date: 02/12/2010



Customer's Name: Model: Pontiac G-6 VIN: 1G2ZF58B174 Inspection Date: 02/12/2010



Customer's Name: Model: Pontiac G-6 VIN: