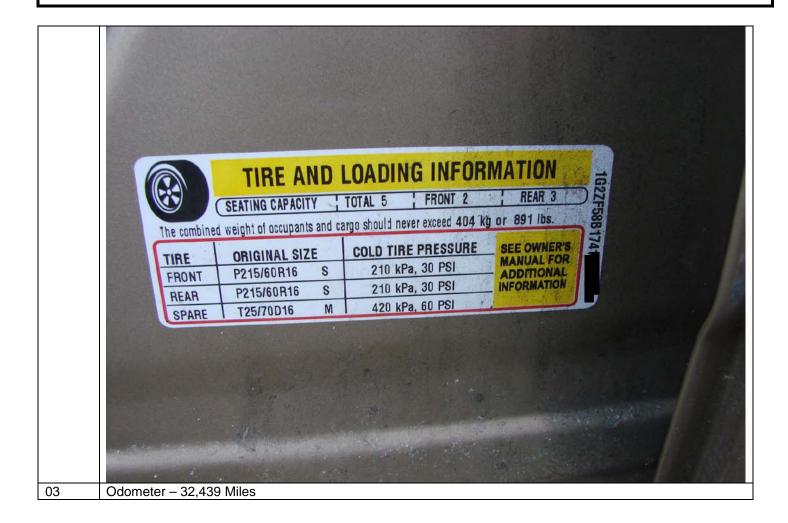

| $\square$ No $\square$ Yes                                     |  |  |  |  |
|                                                                                             |                                                                |  |  |  |  |

71-802339733.06.DOC

FIELD PHOTOGRAPHIC NOTES

Inspection Date: 02/12/2010

File 71-802339733

### Inspector: C. A. Fischer

Customer's Name:

Model: Pontiac G-6 VIN: 1G2ZF58B174

| Number | of | Photos | 64 |
|--------|----|--------|----|
|        |    |        |    |

| Photo.#       | Description        |
|---------------|--------------------|
| Photo.#<br>01 | VI Number          |
| 02            | Vehicle tire label |

Customer's Name: Model: Pontiac G-6

VIN: 1G2ZF58B174

Inspection Date: 02/12/2010



Customer's Name: Model: Pontiac G-6 VIN: 1G2ZF58B174 Inspection Date: 02/12/2010



Customer's Name: Model: Pontiac G-6 VIN: 1G2ZF58B174 Inspection Date: 02/12/2010



Customer's Name: Model: Pontiac G-6 VIN: 1G2ZF58B174

Inspection Date: 02/12/2010



Customer's Name: Model: Pontiac G-6 VIN: 1G2ZF58B174 Inspection Date: 02/12/2010



Customer's Name: Model: Pontiac G-6 VIN: 1G2ZF58B174 Inspection Date: 02/12/2010



Customer's Name: Model: Pontiac G-6 VIN: 1G2ZF58B174 Inspection Date: 02/12/2010



Customer's Name: Model: Pontiac G-6 VIN: 1G2ZF58B174

Inspection Date: 02/12/2010



Customer's Name: Model: Pontiac G-6 VIN: 1G2ZF58B174

Inspection Date: 02/12/2010



Customer's Name: Model: Pontiac G-6 VIN: 1G2ZF58B174 Inspection Date: 02/12/2010



Customer's Name: Model: Pontiac G-6 VIN