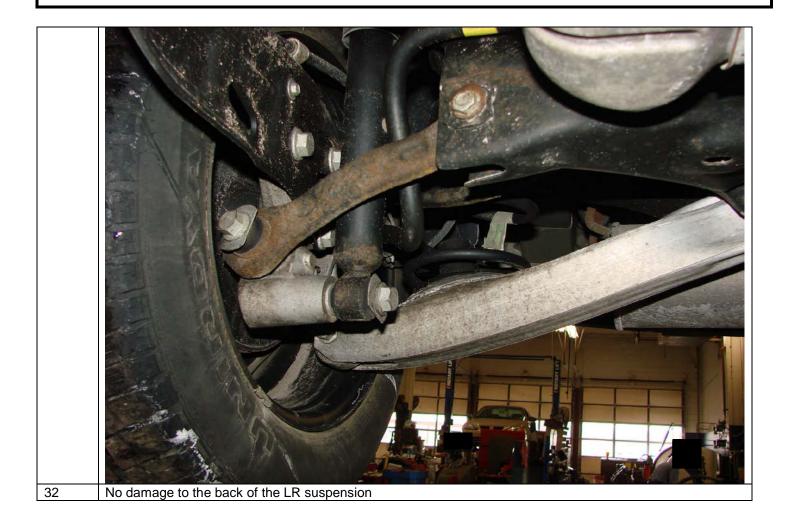

rita sanchez/Austin/GM1 09/30/2009 09:19 AM To john.a.jacob@gm.com

cc bcc

Subject Lazon

This email is to notify you of a file that I have been working on in the Product Allegation Dept. The customer's name is **a series** with a 2008 Pontiac G6 with a current mileage of a approximately 22,347. This customer recently had an collision related to a power steering assist failure. We have done a full investigation of this concern and it was determined that there was a malfunction in the power steering system, since there were history codes pulled from the system related to a sensing circuit malfunction. There was no evidence that this was something the customer could've caused or prevented this from happening. I am interested in repairing this vehicle, and I would like your input on this case. Please contact me via email with your feedback with in 24 hour.