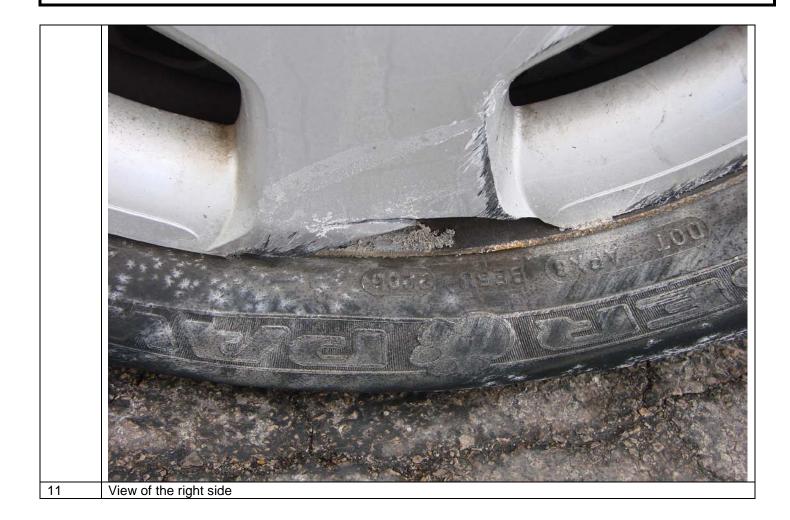

After that, the problems still occurring and August 27my niece Maria Conde had a serious incident that she explained in the next letter. Hopefully the incident was not a hurtful one but it could have been