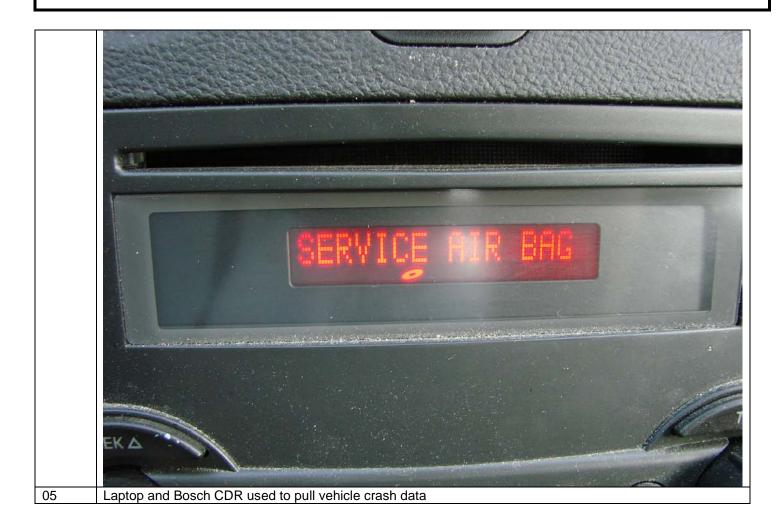

|                                                                |  |  |  |  |

71-802339733.06.DOC

FIELD PHOTOGRAPHIC NOTES

Inspection Date: 02/12/2010

File 71-802339733

### Inspector: C. A. Fischer

Customer's Name:

Model: Pontiac G-6 VIN: 1G2ZF58B174

| Number | of | Photos | 64 |
|--------|----|--------|----|
|        |    |        |    |

| Photo.#       | Description        |
|---------------|--------------------|
| Photo.#<br>01 | VI Number          |
| 02            | Vehicle tire label |

Customer's Name: Model: Pontiac G-6

VIN: 1G2ZF58B174

Inspection Date: 02/12/2010



Customer's Name: Model: Pontiac G-6 VIN: 1G2ZF58B174 Inspection Date: 02/12/2010



Customer's Name: Model: Pontiac G-6 VIN: 1G2ZF58B174 Inspection Date: 02/12/2010



Customer's Name: Model: Pontiac G-6 VIN: 1G2ZF58B174

Inspection Date: 02/12/2010



Customer's Name: Model: Pontiac G-6 VIN: 1G2ZF58B174 Inspection Date: 02/12/2010



Customer's Name: Model: Pontiac G-6 VIN: 1G2ZF58B174 Inspection Date: 02/12/2010



Customer's Name: Model: Pontiac G-6 VIN: 1G2ZF58B174 Inspection Date: 02/12/2010



Customer's Name: Model: Pontiac G-6 VIN: 1G2ZF58B174

Inspection Date: 02/12/2010



Customer's Name: Model: Pontiac G-6 VIN: 1G2ZF58B174

Inspection Date: 02/12/2010



Customer's Name: Model: Pontiac G-6 VIN: 1G2ZF58B174 Inspection Date: 02/12/2010



Customer's Name: Model: Pontiac G-6 VIN: 1G2ZF58B174 Inspection Date: 02/12/2010



Customer's Name: Model: Pontiac G-6 VIN: 1G2ZF58B174 Inspection Date: 02/12/2010



Customer's Name: Model: Pontiac G-6 VIN