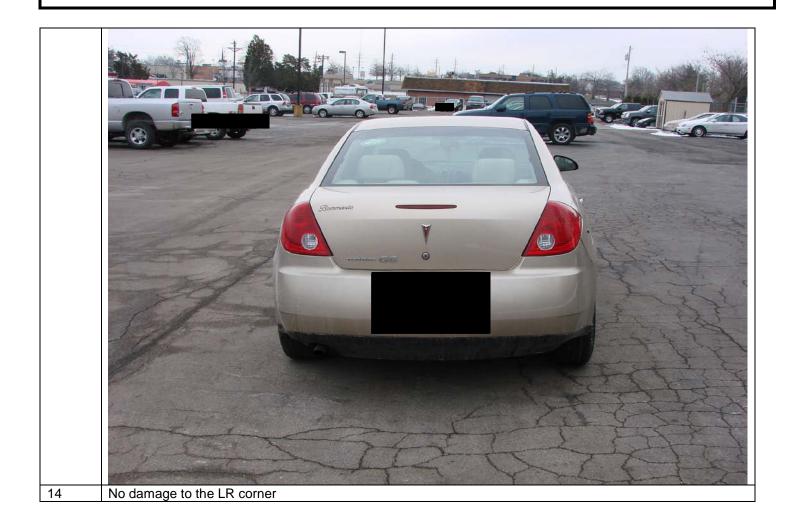

Right after dropping **sector** riend off at his apartment complex, going down Montford dr. the wheel of the car made a strong turn to the right as a result I lost the control, making the car hit the sidewalk. At the moment of the impact, the front tire blew, and the back one also popped. The car came to a stop, right in front f a firestone location.