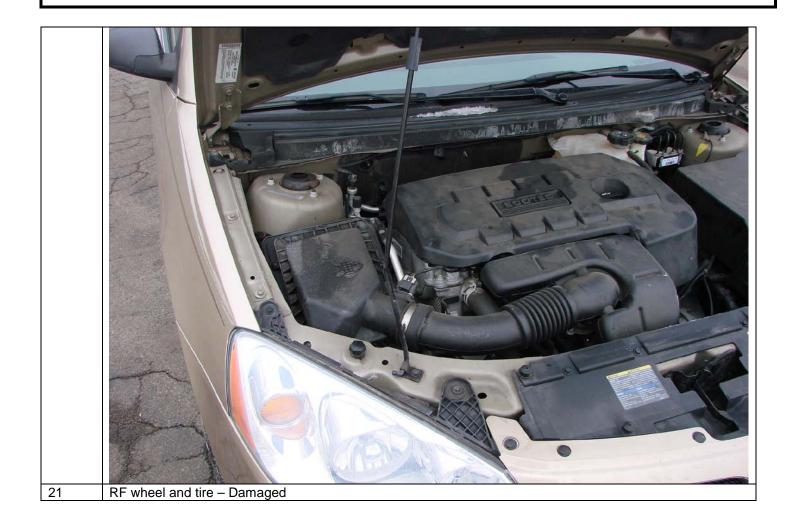

| <u> </u>   | PRO                                                               | DUCT ALLEGA           | TION RESOLUTION              |                  |  |  |  |  |  |
|------------|-------------------------------------------------------------------|-----------------------|------------------------------|------------------|--|--|--|--|--|
|            | PRODUCT ALLEGATION RESOLUTION<br>PRELIMINARY INSPECTION           |                       |                              |                  |  |  |  |  |  |
|            | FIELD DIGITAL PHOTOGRAPHIC NOTES                                  |                       |                              |                  |  |  |  |  |  |
|            | Customer's Name:                                                  |                       | Inspection Date:             | 9/25/09          |  |  |  |  |  |
|            |                                                                   | Modal                 | 2008 G6                      | 3/23/03          |  |  |  |  |  |
|            | Vehicle Brand: Pontiac                                            | Model:                |                              |                  |  |  |  |  |  |
|            | <u>File #</u> 71-75777                                            | 9986 <u>VIN:</u>      | 1G2ZG57B184                  |                  |  |  |  |  |  |
|            |                                                                   |                       |                              |                  |  |  |  |  |  |
| 50.        | Closer view of the damage to                                      |                       |                              |                  |  |  |  |  |  |
| 51.        | Closer view of the damage to                                      | the right rear wheel  | outer edge and the tire, sho | wing impact mark |  |  |  |  |  |
| 52.<br>53. | Right rear tire tread<br>Left front steering tie rod              |                       |                              |                  |  |  |  |  |  |
| 53.<br>54. | Steering shaft connected to the                                   | o stooring rack       |                              |                  |  |  |  |  |  |
| 54.<br>55. | Right front steering tie rod                                      | ie steering rack      |                              |                  |  |  |  |  |  |
| 56.        | Number tag on the steering ra                                     | ack                   |                              |                  |  |  |  |  |  |
| 57.        | Interior and dash from the left                                   |                       |                              |                  |  |  |  |  |  |
| 58.        | Front seats from the left side                                    |                       |                              |                  |  |  |  |  |  |
| 59.        | Driver's knee blocker and peo                                     | lals                  |                              |                  |  |  |  |  |  |
| 60.        | Headliner, sun visors, airbag                                     |                       |                              |                  |  |  |  |  |  |
| 61.        | Face of the steering wheel an                                     |                       | <u>l</u>                     |                  |  |  |  |  |  |
| 62.        | Interior and dash from the righ                                   |                       |                              |                  |  |  |  |  |  |
| 63.        | Front seats from the right side                                   |                       |                              |                  |  |  |  |  |  |
| 64.        | Right front passenger's knee                                      |                       |                              |                  |  |  |  |  |  |
| 65.<br>66. | Steering wheel and column from Passenger presence system '        |                       | seat upoccupied              |                  |  |  |  |  |  |
| 67.        | Passenger presence system '                                       |                       |                              |                  |  |  |  |  |  |
| 68.        | Overview of the driver's seat l                                   |                       |                              |                  |  |  |  |  |  |
| 69.        | Driver's seat belt D-ring                                         | <u>5011</u>           |                              |                  |  |  |  |  |  |
| 70.        | Driver's seat belt latch plate                                    |                       |                              |                  |  |  |  |  |  |
| 71.        | Driver's seat belt latch plate                                    |                       |                              |                  |  |  |  |  |  |
| 72.        | Driver's seat belt buckle                                         |                       |                              |                  |  |  |  |  |  |
| 73.        | Driver's seat belt buckled                                        |                       |                              |                  |  |  |  |  |  |
| 74.        | Overview of the right front sea                                   | at belt               |                              |                  |  |  |  |  |  |
| 75.        | Right front seat belt D-ring                                      |                       |                              |                  |  |  |  |  |  |
| 76.        | Right front seat belt latch plat                                  |                       |                              |                  |  |  |  |  |  |
| 77.<br>78. | Right front seat belt latch plate<br>Right front seat belt buckle | <u>e</u>              |                              |                  |  |  |  |  |  |
| 78.<br>79. | Right front seat belt buckled                                     |                       |                              |                  |  |  |  |  |  |
| 80.        | Center console with parking b                                     | rake fully applied    |                              |                  |  |  |  |  |  |
| 81.        | Power steering motor and cor                                      |                       | side of the dash             |                  |  |  |  |  |  |
| 82.        | Closer view of the power stee                                     |                       |                              |                  |  |  |  |  |  |
| 83.        | Closer view of the power stee                                     |                       |                              |                  |  |  |  |  |  |
| 84.        | CDR connected to the vehicle                                      |                       | -                            |                  |  |  |  |  |  |
| 85.        | Tech 2 connected to the vehic                                     | <u>cle</u>            |                              |                  |  |  |  |  |  |
| 86.        | Tech 2 screen 1 of 3 showing                                      |                       |                              |                  |  |  |  |  |  |
| 87.        | Tech 2 screen 2 of 3 showing                                      |                       |                              |                  |  |  |  |  |  |
| 88.        | Tech 2 screen 3 of 3 showing                                      |                       |                              |                  |  |  |  |  |  |
| 89.<br>00  | Tech 2 screen showing DTC                                         |                       |                              |                  |  |  |  |  |  |
| 90.<br>91. | Tech 2 screen showing DTC I<br>Tech 2 screen showing DTC I        |                       |                              |                  |  |  |  |  |  |
| 91.<br>92. | Tech 2 screen showing DTC                                         |                       |                              |                  |  |  |  |  |  |
| 92.<br>93. | Tech 2 screen 1 of 2 showing                                      |                       |                              |                  |  |  |  |  |  |
| 93.<br>94. | Tech 2 screen 2 of 2 showing                                      |                       |                              |                  |  |  |  |  |  |
| 95.        | Tech 2 screen 1 of 2 showing                                      |                       |                              |                  |  |  |  |  |  |
| 96.        | Tech 2 screen 2 of 2 showing                                      |                       |                              |                  |  |  |  |  |  |
| 97.        | Tech 2 screen showing PSCM                                        |                       |                              |                  |  |  |  |  |  |
| 98.        | Tech 2 screen showing PSCM                                        | I data with the steer | ing wheel turned to the left |                  |  |  |  |  |  |
| 99.        | Tech 2 screen showing PSCN                                        |                       |                              |                  |  |  |  |  |  |
| 100.       | Overview of the site looking in                                   | the direction of trav | <u>/el</u>                   |                  |  |  |  |  |  |