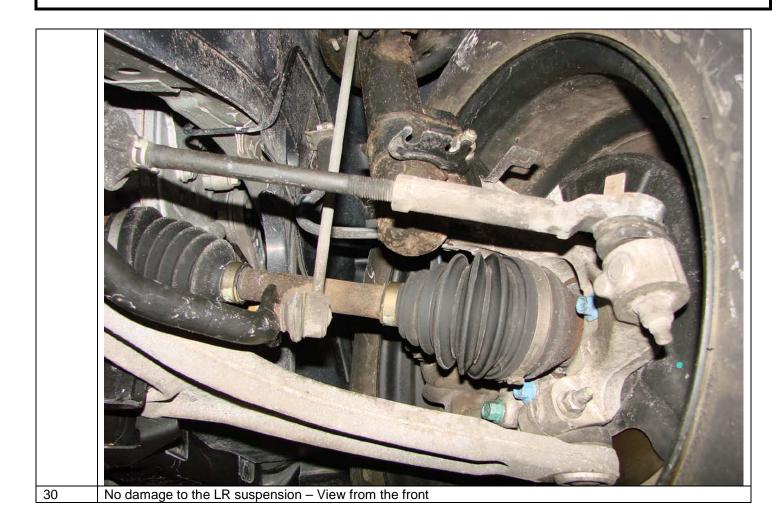

### CLASSIC BUICK PONTIAC GMC

2700 N INTERSTATE 35E CARROLLTON, TX 75007 (972) 242-4000 Fax: (972) 466-1360

| DALLAS, TX<br>EML                                                                                                                                |                                                                                                                  |                                 | (372)                                                                                           | <u> </u>                         |                                             |                                                         | (972)              | 100 1                             |                                                                                                               |                                          |
|--------------------------------------------------------------------------------------------------------------------------------------------------|------------------------------------------------------------------------------------------------------------------|---------------------------------|-------------------------------------------------------------------------------------------------|----------------------------------|---------------------------------------------|---------------------------------------------------------|--------------------|-----------------------------------|---------------------------------------------------------------------------------------------------------------|------------------------------------------|
|                                                                                                                                                  | cost # 10)                                                                                                       | 48 TBLEPHC                      | DE PRONE MEEN                                                                                   | READT                            | DELIVERY<br>DATE                            |                                                         | ABOR               | ADVISOR                           | R.O. N                                                                                                        | UMBER                                    |
| 7029 22347                                                                                                                                       | CASH                                                                                                             |                                 |                                                                                                 | 0                                | 7/25/20                                     | 09 9                                                    | 5.00F              | ELICE                             | 4272                                                                                                          | 297W                                     |
| VERICLE IDENTIFICATION                                                                                                                           | STOCE NO.                                                                                                        | ¥#.                             | MAKE & MODEL                                                                                    |                                  | LICEN                                       | SE NO.                                                  | CRODA SE<br>B.C. F | * <sub>R.O.</sub>                 | DATE                                                                                                          | PAGE                                     |
| 1G2ZG57B1 <b>84</b>                                                                                                                              |                                                                                                                  | 2008 P                          | ONTIAC G6/S                                                                                     | E                                | •                                           |                                                         |                    | 08/31                             | /2009                                                                                                         | 2                                        |
| SALESMAN POLICY DEDUCTIBL                                                                                                                        | PRINT D                                                                                                          | KTE 6 TIM                       | 2 P.O. #                                                                                        |                                  | ealership utili:<br>eflecte an aver:        |                                                         |                    |                                   |                                                                                                               |                                          |
| 10                                                                                                                                               | 101609                                                                                                           | 1504-2                          |                                                                                                 | vehicle                          | repairs, and<br>clock time in a             | which may                                               | therefore          |                                   |                                                                                                               |                                          |
| LINE TECA TYPE                                                                                                                                   |                                                                                                                  |                                 | DBEQUIPTI                                                                                       | 0N                               |                                             |                                                         |                    | OTX                               | NET AP                                                                                                        |                                          |
| 035896                                                                                                                                           |                                                                                                                  | 7624                            | WHEËL<br>COVER                                                                                  |                                  | 152.10<br>99.03                             |                                                         | 5.64<br>1.80       | 4                                 |                                                                                                               |                                          |
| 023372<br>006760                                                                                                                                 | and the second | 7603<br>0615                    | SENSOR                                                                                          |                                  | 67.60                                       | Contraction of the second second                        | 7.32               | 2                                 | contraction contraction and and and and and and and and and an                                                | .64                                      |
| 000874                                                                                                                                           | 1526                                                                                                             | 3240                            | VALVE KIT                                                                                       |                                  | 8.74                                        |                                                         | 6.12               |                                   |                                                                                                               | .24                                      |
| 008269<br>004599                                                                                                                                 |                                                                                                                  | 0744<br>2802                    | #STRUT KIT<br>ROTOR                                                                             | (11)                             | 165.38<br>91.98                             |                                                         | 5.77<br>4.39       | L<br>L                            |                                                                                                               | .39                                      |
| 015212                                                                                                                                           | anan dan basa kanan kanan kanan kanan kanan basa basa basa                                                       | 3213                            | HUB                                                                                             |                                  | 304.24                                      | e na na provinsi se | 2.97               | 1                                 | . 212                                                                                                         |                                          |
| 002365                                                                                                                                           |                                                                                                                  | 5093                            | SHIELD                                                                                          |                                  | 40.08                                       |                                                         | 3.11               | and the second second             |                                                                                                               | .11<br>.58                               |
| 001184<br>009575                                                                                                                                 | TARALLER CONTRACTOR CONTRACTORS                                                                                  | .7800<br>19852                  | NOZZLE<br>MOLDING                                                                               |                                  | 20.77                                       |                                                         | 6.58<br>4.05       | L<br>F                            | <br>134                                                                                                       |                                          |
|                                                                                                                                                  |                                                                                                                  |                                 | 2.49 N:0292                                                                                     | 20.97                            |                                             | a nana na kana na kana na kana na kana na kana na       |                    |                                   |                                                                                                               |                                          |
|                                                                                                                                                  |                                                                                                                  |                                 |                                                                                                 |                                  | I <b></b>                                   |                                                         |                    |                                   | σλυτυν                                                                                                        |                                          |
| 3 BILL PLAIS                                                                                                                                     |                                                                                                                  |                                 | RB ON THURS<br>CAR TO THE                                                                       |                                  |                                             |                                                         |                    |                                   |                                                                                                               |                                          |
|                                                                                                                                                  | STREET.                                                                                                          | HAD TC                          |                                                                                                 |                                  | ie 29th                                     |                                                         |                    |                                   |                                                                                                               | an a |
|                                                                                                                                                  | REFER JC                                                                                                         |                                 |                                                                                                 | SESC:                            |                                             |                                                         |                    | 0::0                              | ۱                                                                                                             |                                          |
| 0000000 SK:03 MW<br>0000000 TY:N ST                                                                                                              | a a na ana ana ana ana ang inana ana ang ang ang ang ang ang ang ang                                             | · 분환:                           | FC:                                                                                             | 2 <b>6</b> 67 - 1                |                                             |                                                         |                    | OT: 0.                            |                                                                                                               |                                          |
| AU                                                                                                                                               | J:                                                                                                               | PE:                             |                                                                                                 |                                  |                                             |                                                         |                    |                                   | 1947 - 1946 - 1946 - 1946 - 1946 - 1946 - 1946 - 1946 - 1946 - 1946 - 1946 - 1946 - 1946 - 1946 - 1946 - 1946 | n an |
| 006448<br>004061                                                                                                                                 | ******                                                                                                           | 36 <b>874</b><br>L2116          | MOUNT<br>BEARING                                                                                |                                  | 113,12<br>64.77                             |                                                         | 0.27               |                                   |                                                                                                               | .27<br>.69                               |
| 020463                                                                                                                                           |                                                                                                                  | 83396                           | COLUMN                                                                                          |                                  | 359.00                                      |                                                         | 6.48               | to to be the second second second | L 286                                                                                                         | .48                                      |
| 024090                                                                                                                                           | 2580                                                                                                             | )5894                           | MOTOR                                                                                           |                                  | 422.63                                      |                                                         | 7,26               |                                   |                                                                                                               |                                          |
| 000718<br>006462                                                                                                                                 |                                                                                                                  | 94683<br>94683                  | NUT, WHL<br>NUT, WHL                                                                            |                                  | 6.08<br>6.08                                |                                                         | 5.03               | 18                                | de de cida de competencia de                                                                                  | .06<br>.54                               |
| 000000                                                                                                                                           | 2                                                                                                                | 25000                           | PO#211303                                                                                       | , CLASS                          | 5.6,48                                      |                                                         |                    |                                   | L 6                                                                                                           |                                          |
|                                                                                                                                                  |                                                                                                                  | A:0062                          | 22.42 N:008                                                                                     | 72.78                            | <b>T:0087</b> 2                             | 2.78                                                    |                    |                                   |                                                                                                               |                                          |
| * 4 NATHAN GIB                                                                                                                                   | <b>ΡΔΤΝ</b> Ψ ΨΙ                                                                                                 | IME FOR                         | R HOOD, FENI                                                                                    | DER. F                           | ROCKER A                                    | AND                                                     | -                  | • WAI                             | RRANTY                                                                                                        |                                          |
|                                                                                                                                                  | ETC.                                                                                                             |                                 |                                                                                                 |                                  |                                             |                                                         |                    |                                   |                                                                                                               |                                          |
|                                                                                                                                                  | COMPLETI                                                                                                         | E<br>                           |                                                                                                 |                                  | REF HO                                      |                                                         |                    |                                   | 4 385                                                                                                         |                                          |
| 012915 *SK:09 BW                                                                                                                                 | OPER/COI                                                                                                         | art Au                          | s ⊃ /                                                                                           | UBOU:                            | KEE HAA                                     |                                                         |                    |                                   | <u>z</u>                                                                                                      |                                          |
|                                                                                                                                                  |                                                                                                                  |                                 |                                                                                                 |                                  |                                             |                                                         |                    |                                   |                                                                                                               |                                          |
|                                                                                                                                                  |                                                                                                                  |                                 | NOTICE DURSUANT TO 570                                                                          |                                  |                                             |                                                         |                    | AMOUNT                            |                                                                                                               |                                          |
| TERMS STRICTLY CASH: UNLESS<br>i hereby authorize the repair work horoingftow<br>the necessary material and agree that you a                     | oot forth to be dood                                                                                             | along with I AM                 | THE PERSON OF AN AGAIN ACTING<br>FOR THE REPAIR OF THE MOTOR                                    | 2 ON BEHALF OF<br>VEHICLE SUBJ   | THE PERSON. WHO SE<br>BOT TO THE MERAIN     | CONTRACT.                                               | ·<br>I PARTS       | AMOUNT                            |                                                                                                               |                                          |
| demoge to vehicle or articles laft in vehicle<br>other cause beyond your control or for any del<br>parts or delays in parts shipments by the sup | aya causad by unavall                                                                                            | ability of #0.5                 | RSTAND THAT THIS VEHICLE IS<br>03. TEXAS BOSINGLE AND COMMUNIC<br>IR ON THE VEHICLE IS STOPPED. | NOT CODE. IF )<br>DISHONORED SI  | n written order for<br>Boause of Insufficia | a divindry yr<br>Dyf funidr, n                          |                    | TAYABLB                           | **<br>**                                                                                                      |                                          |
| grant you and/or your employees permission described on streets. highways, or elsewhere f                                                        | to operate the vehic<br>or the purpose of test                                                                   | the herein FUMP                 | e, os receiver the brawer or )<br>(closed.<br>lics- A loken charge equivales                    | MANER OF THE A                   | CCOUNT ON WHICH IT                          | IS DRAWN MA                                             | • OTH N            | ON TAIABL                         | 25                                                                                                            |                                          |
| inspection. An express mechanic's lish is here<br>to secure the amount of ropairs thoreto. PATAPA<br>NIGCLAIMER OF WARRANTIES - Any varianties   | on the product sold be                                                                                           | TO., THEM FOR<br>ereby are item | supplies used on your vehicle<br>m are nuts, bolts, washers, '<br>wrater claner, towels, solds; | . Maximum chan<br>taga, ping, am | rge ix 922.50. Appl:<br>rosprey, xbellôc. 9 | icable suppl<br>plvent, tege                            | Y CONSIST          |                                   |                                                                                                               |                                          |
| those made by the manufacturer. The seller<br>varianties, either expressed or implied, iso<br>merchantability or fitness for a particular        | luging any implies was                                                                                           | CTRREY OF                       | Warran                                                                                          |                                  |                                             |                                                         | 441.83             |                                   |                                                                                                               |                                          |
| essumes nor authorizes any other person to connection with the sale of said products.                                                            |                                                                                                                  |                                 |                                                                                                 | <b>-</b> [                       |                                             | X 9.7                                                   | DBDUC              |                                   | <u></u>                                                                                                       | TTTTT1.                                  |
| Signature of Person Responsible<br>or Agent for Person Responsible                                                                               | X                                                                                                                |                                 |                                                                                                 |                                  |                                             |                                                         | TOTA               |                                   | ONTINU                                                                                                        | JED×                                     |