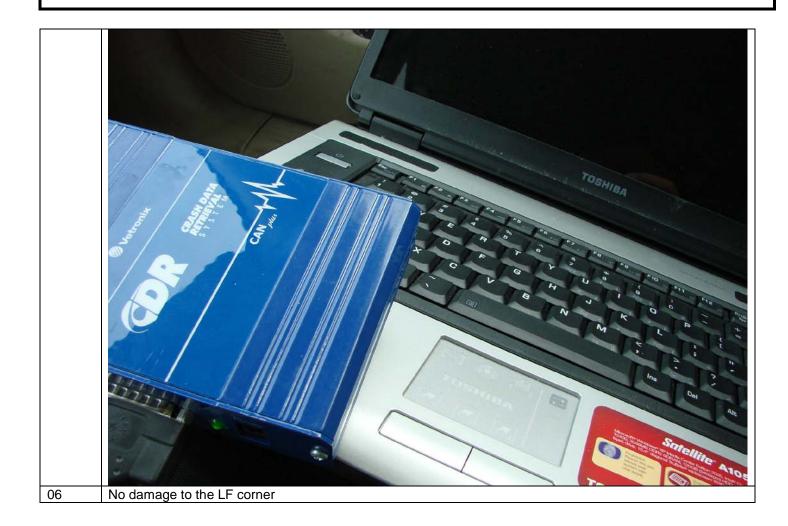

|  |  |  |  |

71-802339733.06.DOC

FIELD PHOTOGRAPHIC NOTES

Inspection Date: 02/12/2010

File 71-802339733

### Inspector: C. A. Fischer

Customer's Name:

Model: Pontiac G-6 VIN: 1G2ZF58B174

| Number | of | Photos | 64 |
|--------|----|--------|----|
|        |    |        |    |

| Photo.#       | Description        |
|---------------|--------------------|
| Photo.#<br>01 | VI Number          |
| 02            | Vehicle tire label |

Customer's Name: Model: Pontiac G-6

VIN: 1G2ZF58B174

Inspection Date: 02/12/2010



Customer's Name: Model: Pontiac G-6 VIN: 1G2ZF58B174 Inspection Date: 02/12/2010



Customer's Name: Model: Pontiac G-6 VIN: 1G2ZF58B174 Inspection Date: 02/12/2010



Customer's Name: Model: Pontiac G-6 VIN: 1G2ZF58B174

Inspection Date: 02/12/2010



Customer's Name: Model: Pontiac G-6 VIN: 1G2ZF58B174 Inspection Date: 02/12/2010



Customer's Name: Model: Pontiac G-6 VIN: 1G2ZF58B174 Inspection Date: 02/12/2010



Customer's Name: Model: Pontiac G-6 VIN: 1G2ZF58B174 Inspection Date: 02/12/2010



Customer's Name: Model: Pontiac G-6 VIN: 1G2ZF58B174

Inspection Date: 02/12/2010



Customer's Name: Model: Pontiac G-6 VIN: 1G2ZF58B174

Inspection Date: 02/12/2010



Customer's Name: Model: Pontiac G-6 VIN: 1G2ZF58B174 Inspection Date: 02/12/2010



Customer's Name: Model: Pontiac G-6 VIN: 1G2ZF58B174 Inspection Date: 02/12/2010



Customer's Name: Model: Pontiac G-6 VIN: 1G2ZF58B174 Inspection Date: 02/12/2010



Customer's Name: Model: Pontiac G-6 VIN: 1G2ZF58B174 Inspection Date: 02/12/2010



Customer's Name: Model: Pontiac G-6 VIN: