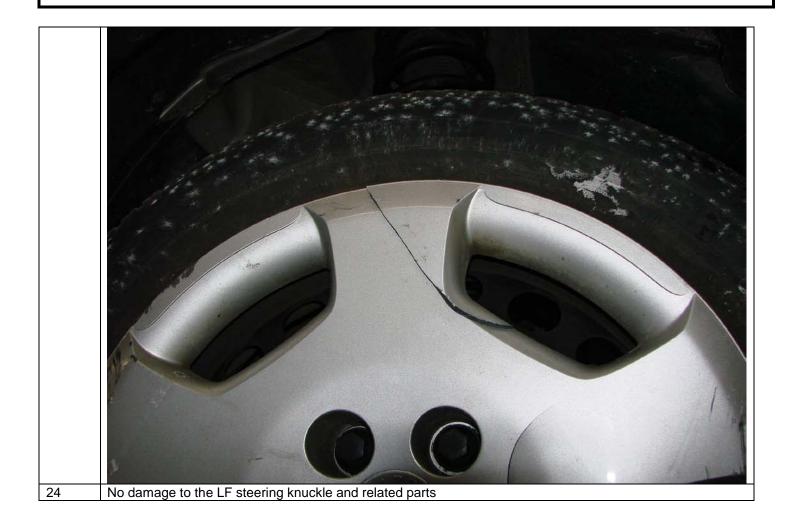

104. Looking at the curb impact marks from the road

105. Overview of the site looking against the direction of travel

106. Photo of four photos of the scene that were supplied by the customer

END