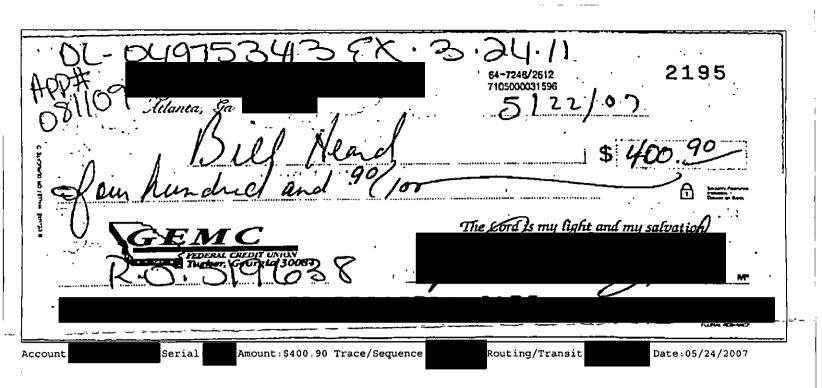

We have reviewed the request for reimbursement of on the steering column that you had repaired and are happy to inform you that she is being reimbursed for the full amount of the repair. We have enclosed a check in the amount of \$523.16.

At Chevrolet, our commitment to customer satisfaction is a top priority. We hope you understand our position. If you have future questions, feel free to contact our Chevrolet Customer Assistance Center at 1-800-222-1020 Monday through Friday between 8:00 a.m. and 11:00 p.m., Eastern Time. Please refer to your service request number above and any of our Customer Relationship Specialists will be happy to assist you.