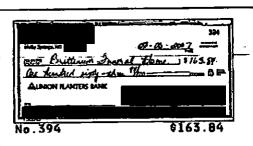

We have reviewed your request for reimbursement on the steering column that you had repaired. Although we regret that we are unable to reimburse you the full amount you requested, we will reimburse you for the amount that pertains to the special coverage. We have enclosed a check in the amount of \$802.91.