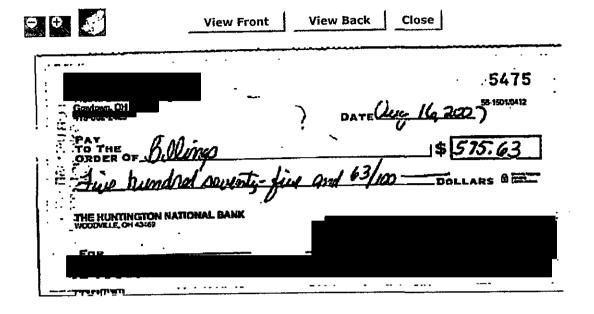

We have reviewed the request for reimbursement of on the steering column that you had repaired and are happy to inform you that she is being reimbursed for the full amount of the repair. We have enclosed a check in the amount of \$523.16.