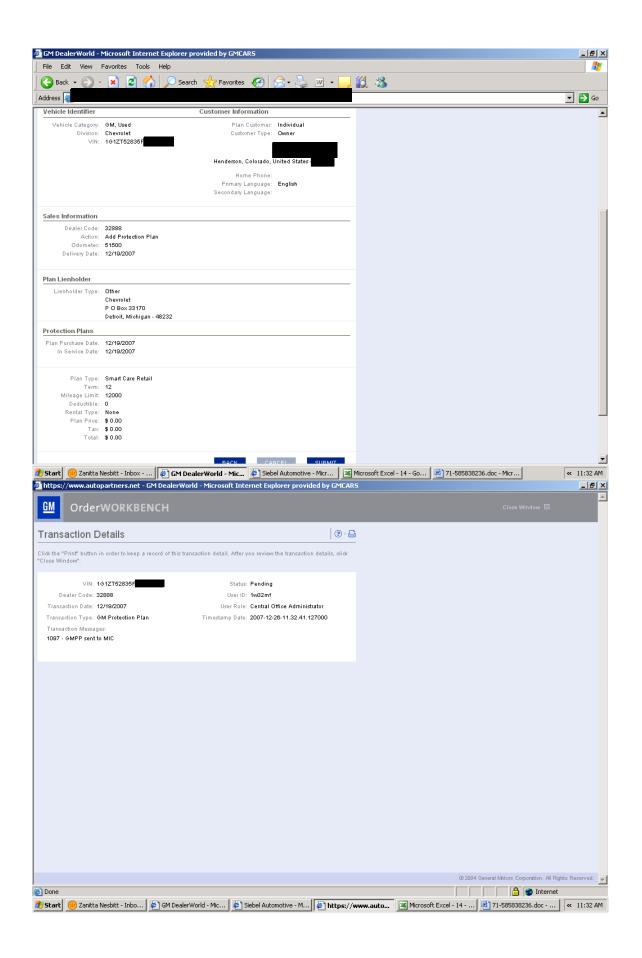

# INFORMATION Redacted PURSUANT TO THE FREEDOM OF INFORMATION ACT (FOIA), 5 U.S.C. 552(B)(6)

January 14, 2011

Service Request: 71-585573469

Customer Relationship Specialist: Tracy Norman

Dear :

Thank you for your support of Chevrolet. As we agreed, the necessary paperwork has been completed and forwarded to General Motors Protection Plan (GMPP). The processing time will take approximately eight weeks. The Smart Care Plan for your 2005 Chevrolet Malibu, Vehicle Identification Number 1G1ZT52835F

- 12 months or 12,000 miles, whichever occurs first, beginning on December 19, 2007 and ending on December 19, 2008 and begins with 51,500 miles and ends with 63,500 odometer miles.
- A \$0.00 deductible