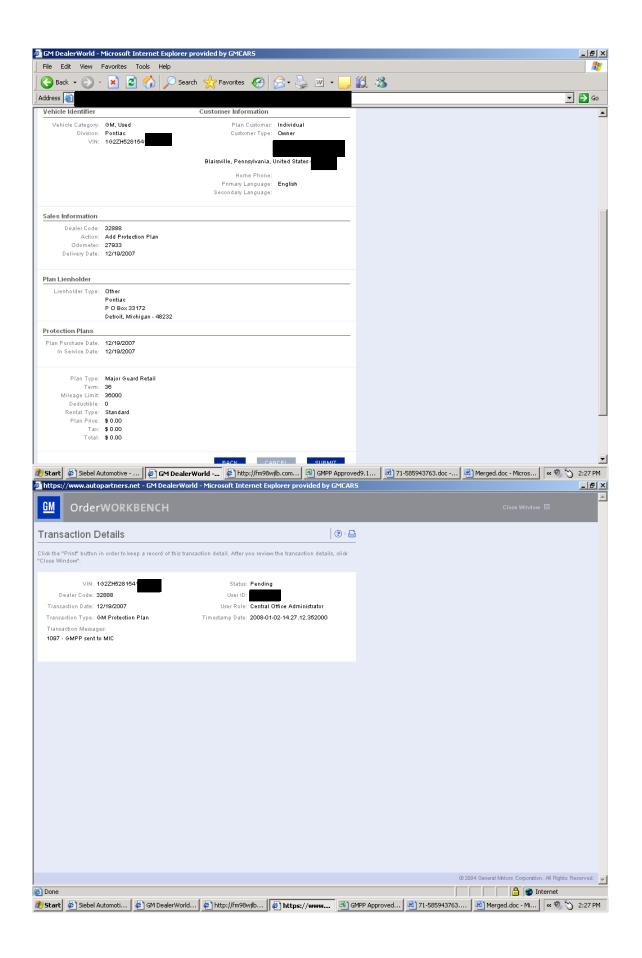

# INFORMATION Redacted PURSUANT TO THE FREEDOM OF INFORMATION ACT (FOIA), 5 U.S.C. 552(B)(6)

January 14, 2011

Service Request: 71-585573469

Customer Relationship Specialist: Tracy Norman

Dear :

Thank you for your support of Chevrolet. As we agreed, the necessary paperwork has been completed and forwarded to General Motors Protection Plan (GMPP). The processing time will take approximately eight weeks. The Smart Care Plan for your 2005 Chevrolet Malibu, Vehicle Identification Number 1G1ZT52835F

- 12 months or 12,000 miles, whichever occurs first, beginning on December 19, 2007 and ending on December 19, 2008 and begins with 51,500 miles and ends with 63,500 odometer miles.
- A \$0.00 deductible