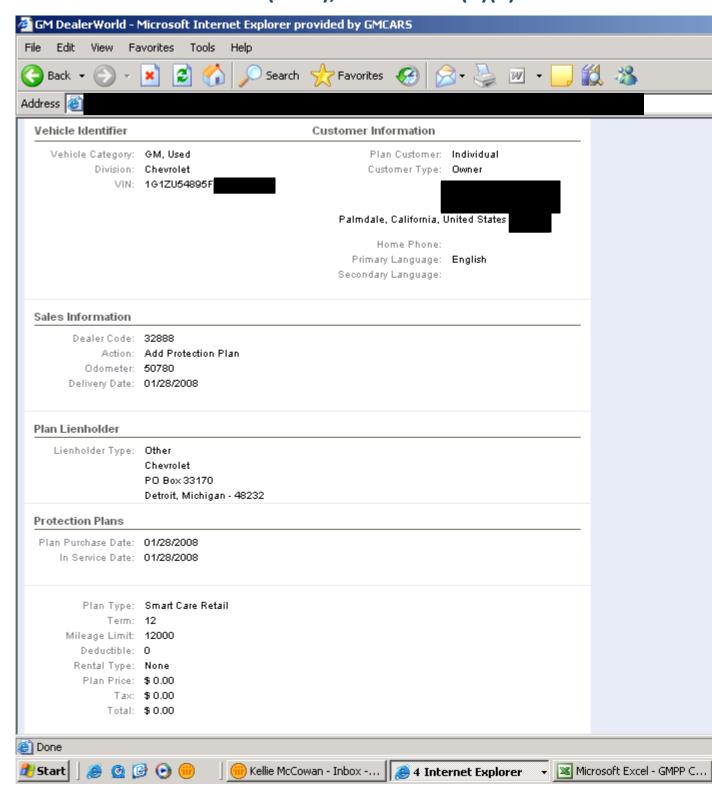

# INFORMATION Redacted PURSUANT TO THE FREEDOM OF INFORMATION ACT (FOIA), 5 U.S.C. 552(B)(6)

January 14, 2011

Service Request: 71-585573469

Customer Relationship Specialist: Tracy Norman

Dear :

Thank you for your support of Chevrolet. As we agreed, the necessary paperwork has been completed and forwarded to General Motors Protection Plan (GMPP). The processing time will take approximately eight weeks. The Smart Care Plan for your 2005 Chevrolet Malibu, Vehicle Identification Number 1G1ZT52835F

- 12 months or 12,000 miles, whichever occurs first, beginning on December 19, 2007 and ending on December 19, 2008 and begins with 51,500 miles and ends with 63,500 odometer miles.
- A \$0.00 deductible