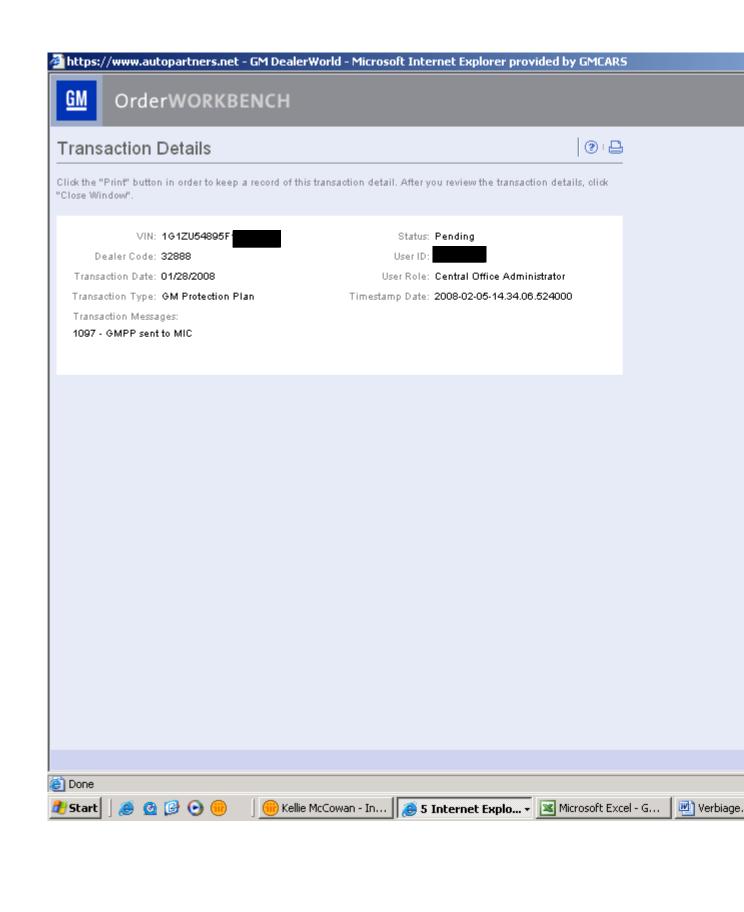

# INFORMATION Redacted PURSUANT TO THE FREEDOM OF INFORMATION ACT (FOIA), 5 U.S.C. 552(B)(6)

January 14, 2011

Service Request: 71-585573469

Customer Relationship Specialist: Tracy Norman

Dear :

Thank you for your support of Chevrolet. As we agreed, the necessary paperwork has been completed and forwarded to General Motors Protection Plan (GMPP). The processing time will take approximately eight weeks. The Smart Care Plan for your 2005 Chevrolet Malibu, Vehicle Identification Number 1G1ZT52835F

- 12 months or 12,000 miles, whichever occurs first, beginning on December 19, 2007 and ending on December 19, 2008 and begins with 51,500 miles and ends with 63,500 odometer miles.
- A \$0.00 deductible

You will be notified by GMPP once the plan has been processed. This letter will serve as your policy until the plan confirmation is received. Please contact your local GM Dealer if you have coverage questions. Your complete satisfaction is very important to us. We hope this transaction demonstrates our appreciation of you as a valued Chevrolet customer.