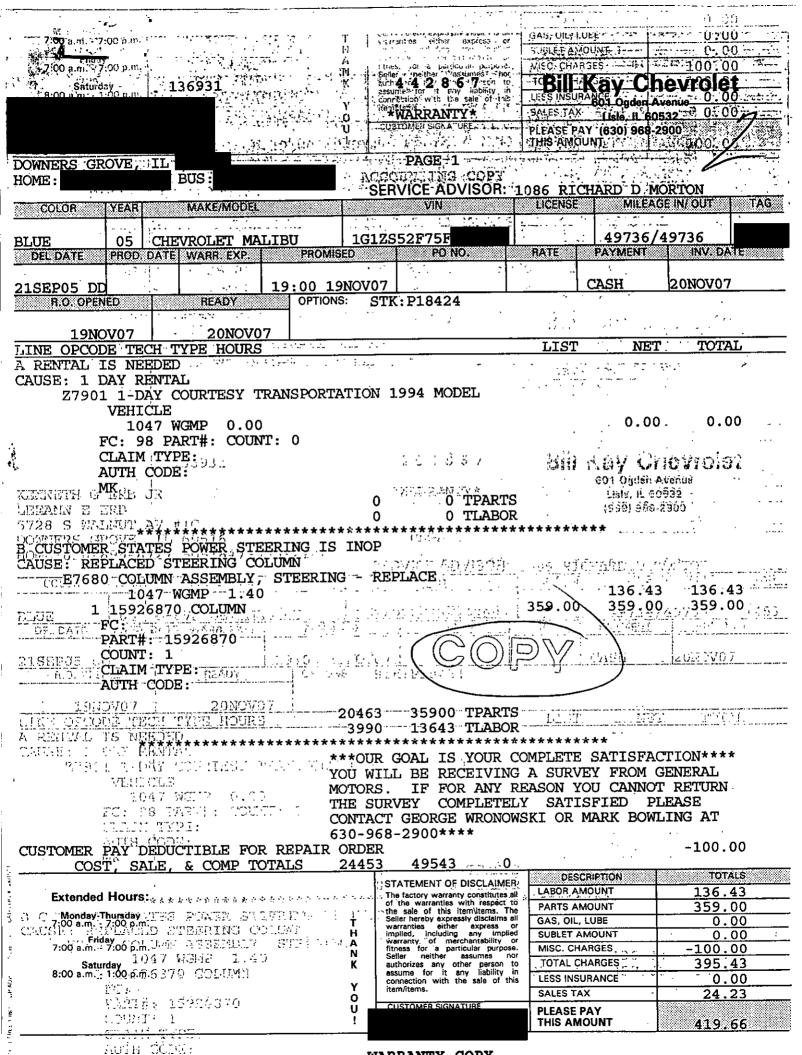

## Gunn Chevrolet 12602 IH 35 North

San Antonio, TX 78233

210.599.5000

82.00

800.720.4866 Fax: 210.599,5018

Home: Fmail:

09:56 02NOV07

PARTS:

Cell:

| COLOR    | RABY   | MAKE/MODEL    |           |       | /ICE MANAGER |      | MILEAGE | IN/OUT    |
|----------|--------|---------------|-----------|-------|--------------|------|---------|-----------|
|          | 05     | CHEVROLET N   | MALIBU    | 1G1Z  | T54845F      | ļ    | 75729   | 75729     |
| DEL DATE | PROD D | ATE WARR EXP. | PROMI     | SED   | PO NO.       | RATE | PAYMENT | INV. DATE |
| 20JUL04  |        |               | 18:00 02N | IOV07 |              |      | CASH    | 02NOV07   |

LINE OPCODE TECH TYPE HOURS LIST STEERING/SUSPENSION CUSTOMER STATES THE STEERING IS HARD TO TURN.

IF YOU SHUT THE VEHICLE OFF AND ON AND PLAY WITH THE STEERING

\*\*\*\*\*\*\*\*\*\*\*\*\*\*\*\*

THEN RESTART THE ENGINE IT WILL WORK AGAIN.

CAUSE: STEERING COLUMN TORQUE SENSOR MALFUNTION

14:34 02NOV07

150 STEERING/SUSPENSION

70035 0.00

CC LABOR:

82.00 OTHER:

0.00 TOTAL LINE A:

82,00 82.00

TOTAL

75729 STEERING COLUMN TORQUE SENSOR MALFUNTION 1.00 CUSTOMER

DECLINED REPAIR

EST: 82.00

02NOV07 09:56 SA: 700

> I am completely satisfied with the explanatio n of the repairs and or services on my vehicl e. Initials-> I am completely satisfied with the explanation of the charges on my veh I have been informed of icle. Initials-> any additional repairs needed. Initials-> Reservation line: 210-599-5071

Customer Signature

| ſ                         |     |        |
|---------------------------|-----|--------|
| DESCRIP                   |     | TOTALS |
| LABOR AMOUNT              | 7 8 | 82.00  |
| PARTS AMOUNT              | \$_ | 0.00   |
| GAS, OIL, LUBE            | \$  | 0.00   |
| SUBLET AMOUNT             | \$  | 0.00   |
| MISC. CHARGES             | \$  | 0.00   |
| TOTAL CHARGES .           | \$  | 82.00  |
| LESS INSURANCE            | \$  | 0.00   |
| SALES TAX                 | \$  | 0.00   |
| PLEASE PAY<br>THIS AMOUNT | \$  | 82.00  |