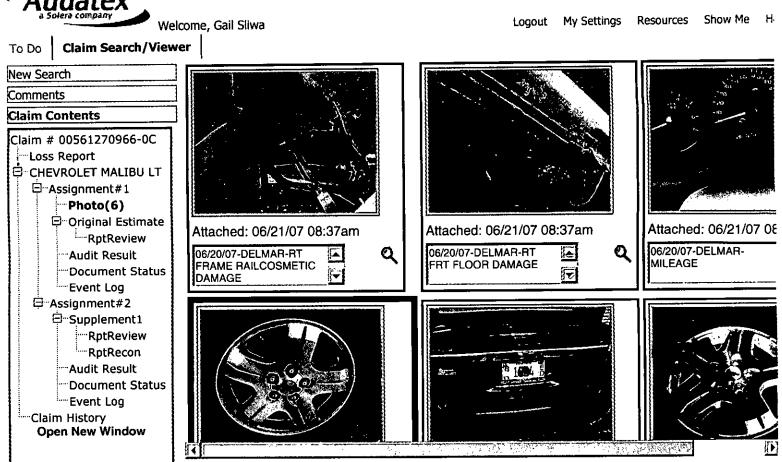

Service Request: 1-348294401 Customer Relationship Manager: Rony Leon

Dear

Chevrolet is pleased to provide service coverage for the steering on your 2005 Chevrolet Malibu MAXX, Vehicle Identification Number 1G1ZT64845F The Provide the service coverage will commence upon the expiration of the applicable New Vehicle Limited Warranty and will continue until June 16, 2011, or 75,000 miles, whichever occurs first. Chevrolet will make repairs to correct defects related to materials or workmanship occurring during the coverage period specified above. The following items are covered:

Steering – Gear housing and all internal parts; rack and pinion; power steering pump; steering shaft couplings; seals and gaskets.

Chevrolet will not be responsible for conditions arising from tampering, abuse, physical damage, or improper maintenance. This coverage is not transferable to any other vehicle or subsequent owner of your vehicle. Please keep this letter with your Malibu MAXX. Should your vehicle require repairs within the coverage period, present this letter to the Service Manager of an authorized Chevrolet Dealership.