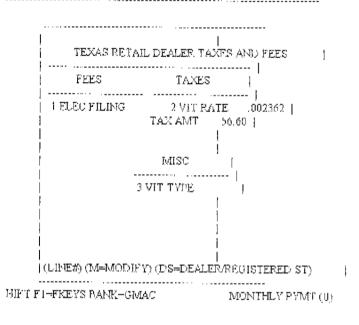

| <br>                         |
| 1 LICENSE 70.80 8 STATE<br>2 TITLE 33.00 9 FLAT TA<br>3 EMISSION TAX AM                | x l'                         |
| 4 SAPETY 21.75<br>  TOTALINSP 0.00 Mit                                                 |                              |
| 5 RD & BRIDGE 10 NEWA<br>  6 DEPUTY 11 VEH TYF<br>  7 INS REG FEE 12 VEHICI            | EC/T/O CAR  <br>EWEIGHT 3500 |
| 13 NON-TX CRD<br>  14 SURCHRG RA<br>  15 FMV DEDUCT<br>  (LINE#) (M=MODIFY) (DS=DEALH) | TE                           |
| HFT F1=FKEYS BANK-GMAC                                                                 | MONTHLY PYMT (0) -428-21     |



ALAN YOUNG

434.33

PAGE 02

AUG 9. 2005 F&I - DEAL WORKSHEET Store 01 FANIDI01 PORT 5029 4770. 



VIT 56.60 Regilic \$1050 125.55

TAX ON TRADE DIFF? 173.22

Fax Server

8/5/2005 2:27 PAGE 002/002

02/002 Fax Server



|                                                                                                                                          |                                          | That                                                                 |                         | AL                                                             | JTOMOBILE                                           | ODOMETER MILEAGE STATEMENT