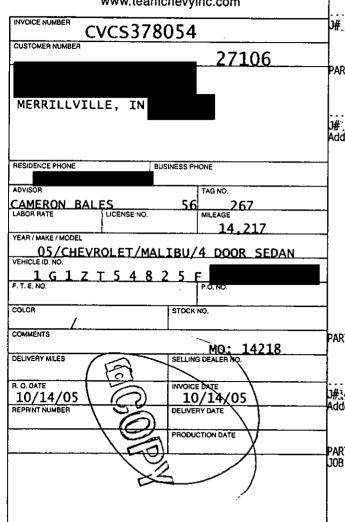

# DUBLIC SERVICE

Service is our middle name

919 W. Seraga Ave. P.O. Box 940 **MARQUETTE, MICHIGAN 49855** 

(906) 226-6518 DUNCTO REG NO. F-102848 ONAN GEMERATORS PONTAC. 120 TAG NO. ASSESSMENT (AND SA 20577 03/08/05 MICHELLE M JOHNSON ÖLCS143188 LICENSE NO. MILEAGE 10.301 GRANITE/ STOCK 4C. SELIJEPY CATE DELIVERY MILES 05/PONTIAC/G6/4 DOOR SEDAN SCHAUMBURG. IL T G 2 Z H 5 2 8 9 5 SELLING DEALS'R NO PRODUCTION DATE FEND. 03707/05 RESIDENCE PHONE ALISINASSI BUWA MO: 10301 JOB# I CHARGES .... AROR -SERVICE LIGHT COMES ON CAR DINGS AND STEERING WHEEL LOCKS UP CODE C0545 STEERING WHEEL TORQUE INPUT SENSOR HISTORY CODE WHEN ROAD TESTED CONDITION DID NOT OCCUR CLEAR CODES ROAD TEST UPENATING TO SPECS AT THIS TIME JA LUOLZ WARRANTY PARTS & SERVICE HOURS 8 AM - 5:30 PM JOB# 1 TOTALS-----MON - FRIDAY JOB# 1 JOURNAL PREFIX OLCS JOB# 1 TOTAL 0.00TECHNICIAN CERTIFICATION.... 9 AM - 1 PM CHAD E LACHANCE M214015 SATURDAY TOTAL LABOR TOTAL PARTS TOTAL SUBLET TOTAL G.O.G. TOTAL MISC CHG. TOTAL MISC DISC TOTAL TAX. 0.00
THE ONLY WARRANTIES APPLYING TO THIS PARTICS
0.00 ARE THOSE WHICH MAY BE OFFERED BY THE MAN0.00 UNACTURER. THE SELLING DEALEN HERBEY
0.00 EXPRESSI DESCLAMS ALL WARRANTIES BITHOUT
0.00 EXPRESS OR IMPLIED WICLIDING ANTIMET BEFORE
0.00 PARTICULAR PARTICLE WICLIDING ANTIMET BORD
0.00 THE PARTICULAR PARTICULAR PARTICS ON THE PARTICULAR P [ ] CASH [ ] CHECK CK NO. [ [ ] VISA [ ] MASTERCARD [ ] DISCOVER \* [ ] AMER XPRESS [ ] OTHER [ ] CHARGE \*. 大有实验者也是在大大大夫的大型的对象的人的大大大大大大大大大大大大大大大大大大大大 **TOTAL INVOICE \$** THANK YOU FOR YOUR BUSINESS!! THE DEAL SINSHIPS LABOAT THE QUIDE REFLECTS AN AVERAGE TIME REQUIREMENT FOR PERFORMANCE OF SPECIFIC SHOULD REFLECT AND MAY THEREFORE BE EITHER MORE OR LESS THAN THE ACTUAL CLOCK TIME IN ANY GIVEN INSTANCE. CUSTOMER SIGNATURE DUPLICATE INVOICE \*\*\*\*\*\*\*\*\* A loken charge of 6% of the charge for repair labor is added for shop supplies such as rute, bolts, washer a tape, pins, ecroperly, shoken, softwart, succer, are, window exests; etc. Maximum charge is \$10.00. A 115% per month FINANCE CHARGE will be added to unpaid betances over 30 days which is 18% per annum-minimum of 50 cents, where