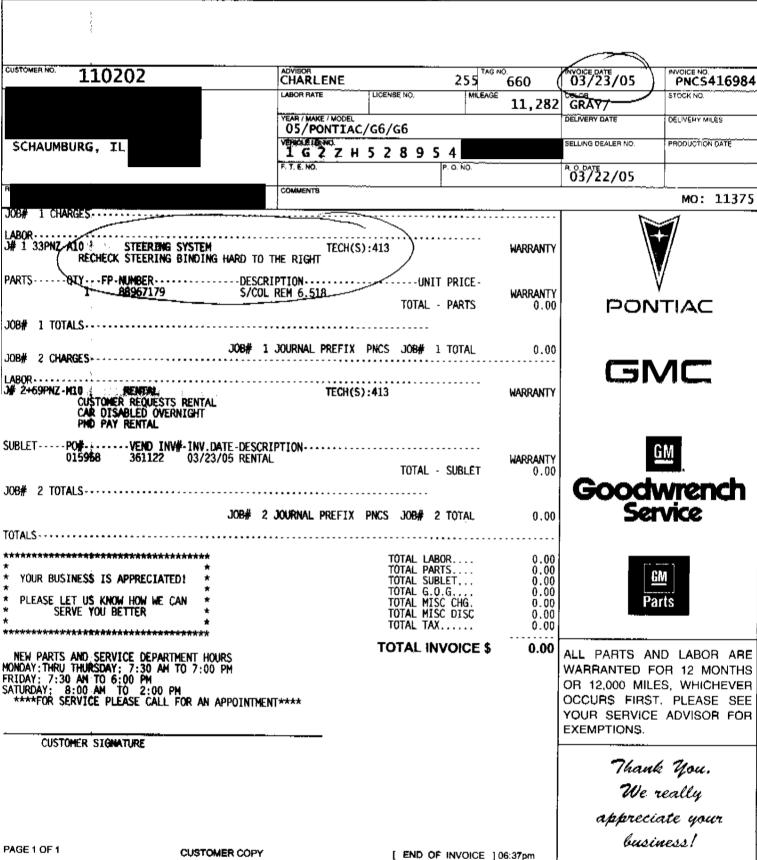

LS                                                                                                           | JOB# 4 JOURNAL PREFIX                             |                      | AL 0.00        | OR 12,000 MILES, WHICHEVER<br>OCCURS FIRST, PLEASE SEE<br>YOUR SERVICE ADVISOR FOR<br>EXEMPTIONS. |
|                                                                                                                         |                                                   |                      | ľ              |                                                                                                   |

PAGE 1 OF 2

CUSTOMER COPY

[CONTINUED ON NEXT PAGE] 01:06pm

Thank You. We really appreciate your business!







100 W. Golf Rd. • Schaumburg, IL 60195 • Phone: (847) 884-1300



PAGE 1 OF 2

THE WARRESTORER COPY

[CONTINUED ON NEXT PAGE] 10:50am

PAGE 1 OF 3

[CONTINUED ON NEXT PAGE] 03:50pm



2150 COBB PARKWAY SMYRNA, GEORGIA 30080 PARTS DIRECT 770-980-6772 PONTIAC BUICK



SERVICE DIRECT 770-980-6760





PNCS80226

MO: 33595

Main Tel 770-953-1800 Fax 770-618-7147

**BODY SHOP DIRECT 770-980-6771** 

| STOMER NO.   | 16482                                                                                                         | ADVISOR                                          | C PINO                              | 998247                       | 2318             | 09/29/0                                                            |
|--------------|---------------------------------------------------------------------------------------------------------------|-