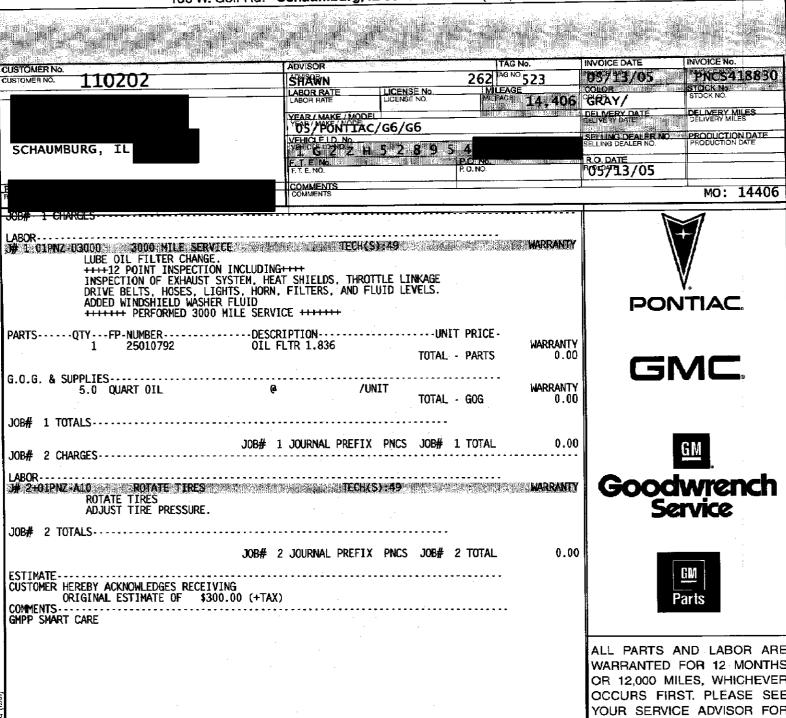

|                                         |
|                   |                 |        |                   |        |                                         |
|                   |                 |        |                   |        |                                         |
|                   |                 |        |                   |        |                                         |
|                   |                 | :      | · ·               |        |                                         |

100 West Golf Road Schaumburg, IL 60195 (847) 884-1300

PAGE 1 OF 1

ACCOUNTING COPY

[ END OF INVOICE ] 03:40pm

Thank You. We really appreciate your business!

2006 15:18 HP LASERJET FAX

000





PNCS418830

100 W. Golf Rd. • Schaumburg, IL 60195 • Phone: (847) 884-1300



WARRANTED FOR 12 MONTHS OR 12,000 MILES, WHICHEVER OCCURS FIRST, PLEASE SEE YOUR SERVICE ADVISOR FOR EXEMPTIONS.

> Thank You. We really appreciate your business!

PAGE 1 OF 2

ACCOUNTING COPY

[CONTINUED ON NEXT PAGE] 02:48pm





PNCS418830

100 W. Golf Rd. • Schaumburg, IL 60195 • Phone: (847) 884-1300

| 100 W. Golf Fid