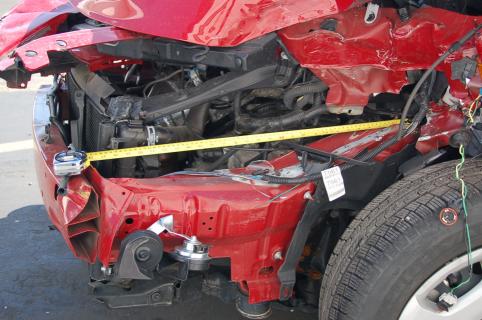

# INFORMATION Redacted PURSUANT TO THE FREEDOM OF INFORMATION ACT (FOIA), 5 U.S.C. 552(B)(6)

November 26, 2010

Service Request: 1-430926822

Customer Relationship Specialist: Wanda Shaw

Dear

Thank you for your support of Pontiac. As we agreed, the necessary paperwork has been completed and forwarded to General Motors Protection Plan (GMPP). The processing time will take approximately eight weeks. The Value Guard plan for your 2006 Pontiac G6, Vehicle Identification Number 1G2ZF55BX64 is for the following:

- 48 months or 60,000 miles, whichever occurs first, beginning on 09/14/2006 and ending on 09/14/2010, and begins with 26,445 and ends with 86,445 odometer miles
- Standard rental
- A \$0.00 deductible