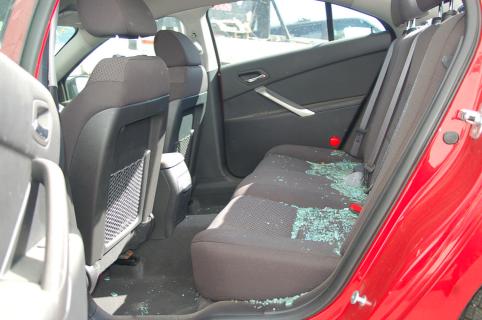

# INFORMATION Redacted PURSUANT TO THE FREEDOM OF INFORMATION ACT (FOIA), 5 U.S.C. 552(B)(6)

November 26, 2010

Service Request: 1-430926822

Customer Relationship Specialist: Wanda Shaw

Dear

Thank you for your support of Pontiac. As we agreed, the necessary paperwork has been completed and forwarded to General Motors Protection Plan (GMPP). The processing time will take approximately eight weeks. The Value Guard plan for your 2006 Pontiac G6, Vehicle Identification Number 1G2ZF55BX64 is for the following: