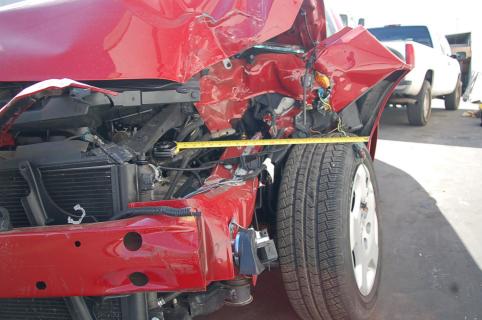

|  |  |  |  |
| 32.                           |                    |                  |                    |               |                        |  |  |  |  |
| 33.                           |                    |                  |                    |               |                        |  |  |  |  |
| 34.                           | -                  |                  |                    |               |                        |  |  |  |  |
| 35.<br>36.                    |                    |                  |                    |               |                        |  |  |  |  |
| 37.                           |                    |                  |                    |               |                        |  |  |  |  |





















































































# TINFORMATION Redacted PURSUANT TO THE FREEDOM OF

# **INFORMATION ACT (FOIA), 5 U.S.C. 552(B)(6)**

#### **CDR File Information**

| Vehicle Identification Number    | 1G2ZG558664                           |
|----------------------------------|---------------------------------------|
| Investigator                     | Neal Matheson                         |
| Case Number                      | 1-1432417189                          |
| Investigation Date               | Monday, October 2 2006                |
| Crash Date                       | Monday, July 17 2006                  |
| Filename                         | 1G2ZG558664                           |
| Saved on                         | Monday, October 2 2006 at 04:06:12 PM |
| Collect