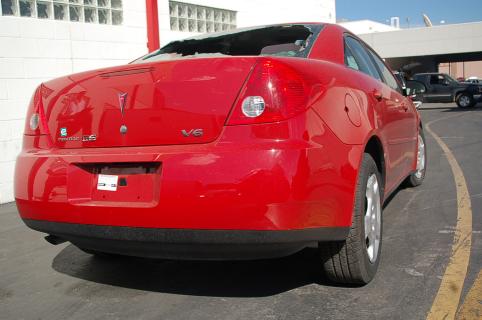

# INFORMATION Redacted PURSUANT TO THE FREEDOM OF INFORMATION ACT (FOIA), 5 U.S.C. 552(B)(6)

November 26, 2010

Service Request: 1-430926822

Customer Relationship Specialist: Wanda Shaw

Dear

Thank you for your support of Pontiac. As we agreed, the necessary paperwork has been completed and forwarded to General Motors Protection Plan (GMPP). The processing time will take approximately eight weeks. The Value Guard plan for your 2006 Pontiac G6, Vehicle Identification Number 1G2ZF55BX64 is for the following: