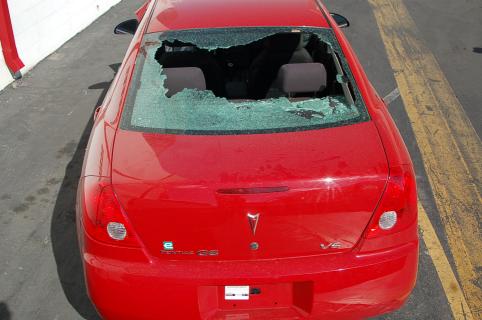

|  |  |  |  |
| 32.                           |                    |                  |                    |               |                        |  |  |  |  |
| 33.                           |                    |                  |                    |               |                        |  |  |  |  |
| 34.                           | -                  |                  |                    |               |                        |  |  |  |  |
| 35.<br>36.                    |                    |                  |                    |               |                        |  |  |  |  |
| 37.                           |                    |                  |                    |               |                        |  |  |  |  |





















































































# TINFORMATION Redacted PURSUANT TO THE FREEDOM OF

# **INFORMATION ACT (FOIA), 5 U.S.C. 552(B)(6)**

#### **CDR File Information**

| Vehicle Identification Number    | 1G2ZG558664                           |
|----------------------------------|---------------------------------------|
| Investigator                     | Neal Matheson                         |
| Case Number                      | 1-1432417189                          |
| Investigation Date               | Monday, October 2 2006                |
| Crash Date                       | Monday, July 17 2006                  |
| Filename                         | 1G2ZG558664                           |
| Saved on                         | Monday, October 2 2006 at 04:06:12 PM |
| Colle