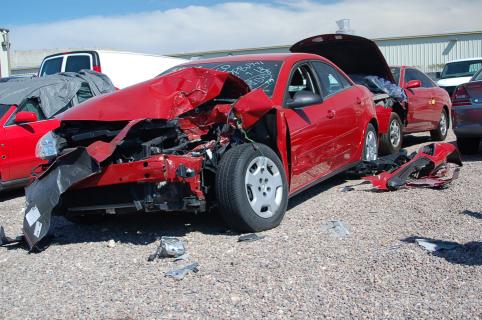

# INFORMATION Redacted PURSUANT TO THE FREEDOM OF INFORMATION ACT (FOIA), 5 U.S.C. 552(B)(6)

November 26, 2010

Service Request: 1-430926822

Customer Relationship Specialist: Wanda Shaw

Dear

Thank you for your support of Pontiac. As we agreed, the necessary paperwork has been completed and forwarded to General Motors Protection Plan (GMPP). The processing time will take approximately eight weeks. The Value Guard plan for your 2006 Pontiac G6, Vehicle Identification Number 1G2ZF55BX64 is for the following: