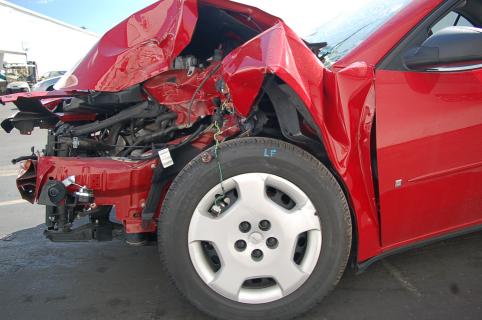

# INFORMATION Redacted PURSUANT TO THE FREEDOM OF INFORMATION ACT (FOIA), 5 U.S.C. 552(B)(6)

November 26, 2010

Service Request: 1-430926822

Customer Relationship Specialist: Wanda Shaw

Dear

Thank you for your support of Pontiac. As we agreed, the necessary paperwork has been completed and forwarded to General Motors Protection Plan (GMPP). The processing time will take approximately eight weeks. The Value Guard plan for your 2006 Pontiac G6, Vehicle Identification Number 1G2ZF55BX64 is for the following:

- 48 months or 60,000 miles, whichever occurs first, beginning on 09/14/2006 and ending on 09/14/2010, and begins with 26,445 and ends with 86,445 odometer miles
- Standard rental
- A \$0.00 deductible