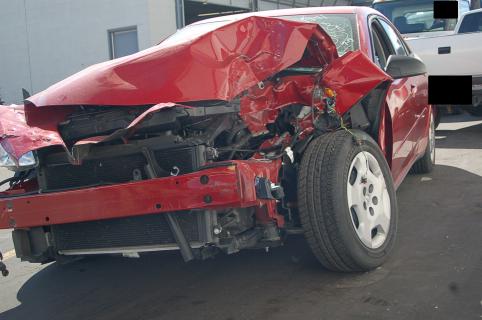

# INFORMATION Redacted PURSUANT TO THE FREEDOM OF INFORMATION ACT (FOIA), 5 U.S.C. 552(B)(6)

November 26, 2010

Service Request: 1-430926822

Customer Relationship Specialist: Wanda Shaw

Dear

Thank you for your support of Pontiac. As we agreed, the necessary paperwork has been completed and forwarded to General Motors Protection Plan (GMPP). The processing time will take approximately eight weeks. The Value Guard plan for your 2006 Pontiac G6, Vehicle Identification Number 1G2ZF55BX64 is for the following: