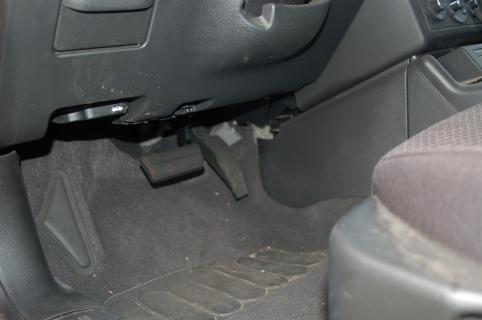

# INFORMATION Redacted PURSUANT TO THE FREEDOM OF INFORMATION ACT (FOIA), 5 U.S.C. 552(B)(6)

November 26, 2010

Service Request: 1-430926822

Customer Relationship Specialist: Wanda Shaw

Dear

Thank you for your support of Pontiac. As we agreed, the necessary paperwork has been completed and forwarded to General Motors Protection Plan (GMPP). The processing time will take approximately eight weeks. The Value Guard plan for your 2006 Pontiac G6, Vehicle Identification Number 1G2ZF55BX64 is for the following: