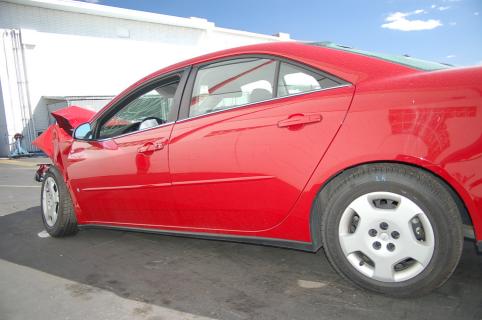

# INFORMATION Redacted PURSUANT TO THE FREEDOM OF INFORMATION ACT (FOIA), 5 U.S.C. 552(B)(6)

November 26, 2010

Service Request: 1-430926822

Customer Relationship Specialist: Wanda Shaw

Dear

Thank you for your support of Pontiac. As we agreed, the necessary paperwork has been completed and forwarded to General Motors Protection Plan (GMPP). The processing time will take approximately eight weeks. The Value Guard plan for your 2006 Pontiac G6, Vehicle Identification Number 1G2ZF55BX64 is for the following: