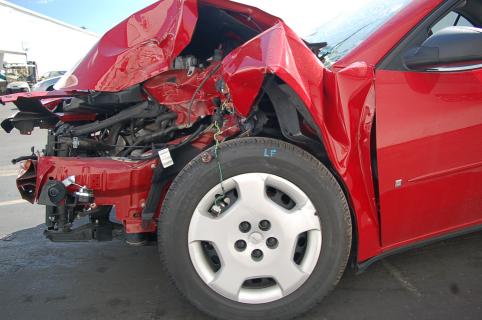

|  |  |  |
| 32.                           |                    |                  |                    |               |                        |  |  |  |  |
| 33.                           |                    |                  |                    |               |                        |  |  |  |  |
| 34.                           | -                  |                  |                    |               |                        |  |  |  |  |
| 35.<br>36.                    |                    |                  |                    |               |                        |  |  |  |  |
| 37.                           |                    |                  |                    |               |                        |  |  |  |  |





















































































# TINFORMATION Redacted PURSUANT TO THE FREEDOM OF

# **INFORMATION ACT (FOIA), 5 U.S.C. 552(B)(6)**

#### **CDR File Information**

| Vehicle Identification Number    | 1G2ZG558664                           |
|----------------------------------|---------------------------------------|
| Investigator                     | Neal Matheson                         |
| Case Number                      | 1-1432417189                          |
| Investigation Date               | Monday, October 2 2006                |
| Crash Date                       | Monday, July 17 2006                  |
| Filename                         | 1G2ZG558664                           |
| Saved on                         | Monday, October 2 2006 at 04:06:12 PM |
| Collected w