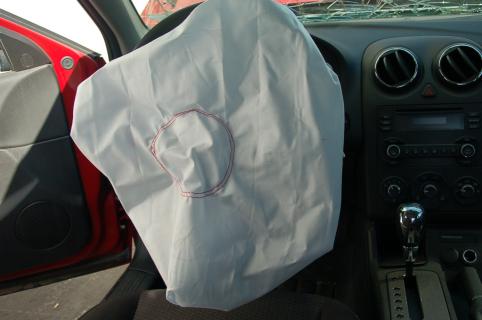

| 32.                           |                    |                  |                    |               |                        |  |  |  |  |
| 33.                           |                    |                  |                    |               |                        |  |  |  |  |
| 34.                           | -                  |                  |                    |               |                        |  |  |  |  |
| 35.<br>36.                    |                    |                  |                    |               |                        |  |  |  |  |
| 37.                           |                    |                  |                    |               |                        |  |  |  |  |





















































































# TINFORMATION Redacted PURSUANT TO THE FREEDOM OF

# **INFORMATION ACT (FOIA), 5 U.S.C. 552(B)(6)**

#### **CDR File Information**

| Vehicle Identification Number    | 1G2ZG558664                           |
|----------------------------------|---------------------------------------|
| Investigator                     | Neal Matheson                         |
| Case Number                      | 1-1432417189                          |
| Investigation Date               | Monday, October 2 2006                |
| Crash Date                       | Monday, July 17 2006                  |
| Filename                         | 1G2ZG558664                           |
| Saved on                         | Monday, October 2 2006 at 04:06:12 PM |
| Collected with CDR vers