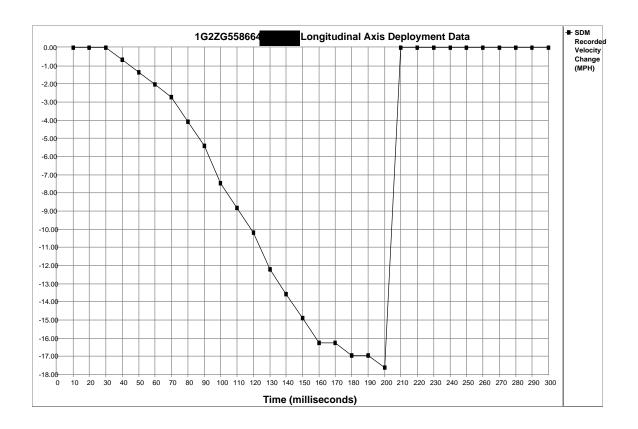

ed                                    | No         |
| Second Row Center Pretensioner Deployment Loop Commanded                                 | No         |
| Driver 2nd Stage Deployment Loop Commanded for Disposal                                  | Yes        |
| Passenger 2nd Stage Deployment Loop Commanded for Disposal                               | No         |
| Crash Record Locked                                                                      | Yes        |
| Vehicle Event Data (Pre-Crash) Associated With This Event                                | Yes        |
|                                                                                          |            |
| Deployment Event Recorded in the Non-Deployment Record                                   | No         |







| Time (milliseconds)                    | 10     | 20     | 30     | 40     | 50     | 60    | 70    | 80    | 90    | 100   | 110   | 120    | 130    | 140    | 150    |
|----------------------------------------|--------|--------|--------|--------|--------|-------|-------|-------|-------|-------|-------|--------|--------|--------|--------|
| Longitudinal Axis<br>Recorded Velocity | 0.00   | 0.00   | 0.00   | -0.68  | -1.36  | -2.03 | -2.71 | -4.07 | -5.42 | -7.46 | -8.81 | -10.17 | -12.20 | -13.56 | -14.91 |
| Time (milliseconds)                    | 160    | 170    | 180    | 190    | 200    | 210   | 220   | 230   | 240   | 250   | 260   | 270    | 280    | 290    | 300    |
| Longitudinal Axis<br>Recorded Velocity | -16.27 | -16.27 | -16.95 | -16.95 | -17.62 | 0.00  | 0.00  | 0.00