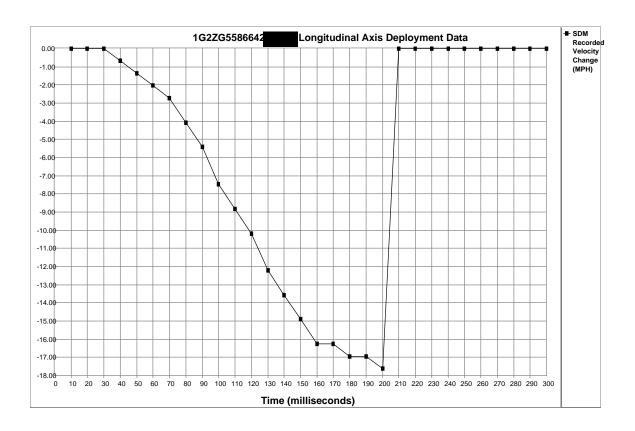

| Yes        |
| Passenger 2nd Stage Deployment Loop Commanded for Disposal                                                                   | No         |
| Crash Record Locked                                                                                                          | Yes        |
| Vehicle Event Data (Pre-Crash) Associated With This Event                                                                    | Yes        |
| Deployment Event Recorded in the Non-Deployment Record                                                                       | No         |
| Event Recording Complete                                                                                                     | Yes        |







| Time (milliseconds)                    | 10     | 20     | 30     | 40     | 50     | 60    | 70    | 80    | 90    | 100   | 110   | 120    | 130    | 140    | 150    |
|----------------------------------------|--------|--------|--------|--------|--------|-------|-------|-------|-------|-------|-------|--------|--------|--------|--------|
| Longitudinal Axis<br>Recorded Velocity | 0.00   | 0.00   | 0.00   | -0.68  | -1.36  | -2.03 | -2.71 | -4.07 | -5.42 | -7.46 | -8.81 | -10.17 | -12.20 | -13.56 | -14.91 |
| Time (milliseconds)                    | 160    | 170    | 180    | 190    | 200    | 210   | 220   | 230   | 240   | 250   | 260   | 270    | 280    | 290    | 300    |
| Longitudinal Axis<br>Recorded Velocity | -16.27 | -16.27 | -16.95 | -16.95 | -17.62 | 0.00  | 0.00  | 0.00