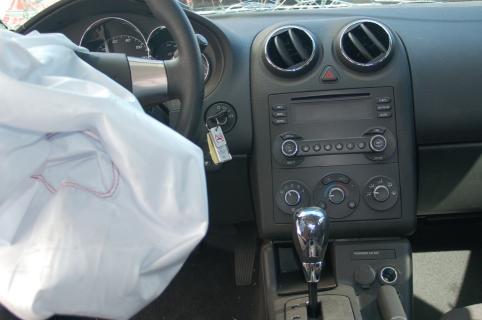

|
| 32.                           |                    |                  |                    |               |                        |  |  |  |  |
| 33.                           |                    |                  |                    |               |                        |  |  |  |  |
| 34.                           | -                  |                  |                    |               |                        |  |  |  |  |
| 35.<br>36.                    |                    |                  |                    |               |                        |  |  |  |  |
| 37.                           |                    |                  |                    |               |                        |  |  |  |  |





















































































# TINFORMATION Redacted PURSUANT TO THE FREEDOM OF

# **INFORMATION ACT (FOIA), 5 U.S.C. 552(B)(6)**

#### **CDR File Information**

| Vehicle Identification Number    | 1G2ZG558664                           |
|----------------------------------|---------------------------------------|
| Investigator                     | Neal Matheson                         |
| Case Number                      | 1-1432417189                          |
| Investigation Date               | Monday, October 2 2006                |
| Crash Date                       | Monday, July 17 2006                  |
| Filename                         | 1G2ZG558664                           |
| Saved on                         | Monday, October 2 2006 at 04:06:12 PM |
| Collected with CDR ve