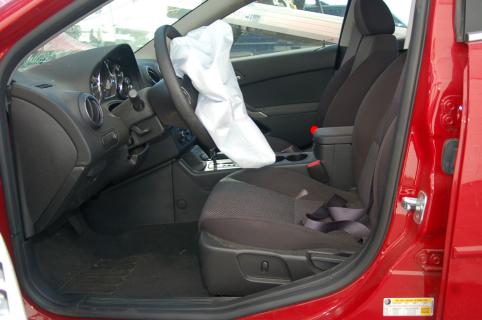

# INFORMATION Redacted PURSUANT TO THE FREEDOM OF INFORMATION ACT (FOIA), 5 U.S.C. 552(B)(6)

November 26, 2010

Service Request: 1-430926822

Customer Relationship Specialist: Wanda Shaw

Dear

Thank you for your support of Pontiac. As we agreed, the necessary paperwork has been completed and forwarded to General Motors Protection Plan (GMPP). The processing time will take approximately eight weeks. The Value Guard plan for your 2006 Pontiac G6, Vehicle Identification Number 1G2ZF55BX64 is for the following: