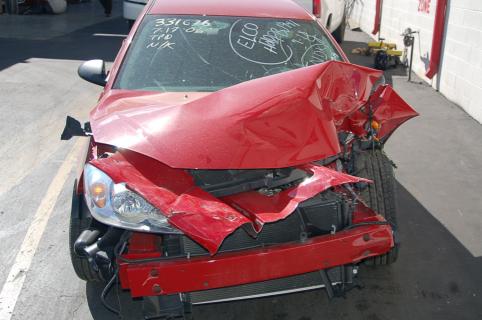

# INFORMATION Redacted PURSUANT TO THE FREEDOM OF INFORMATION ACT (FOIA), 5 U.S.C. 552(B)(6)

November 26, 2010

Service Request: 1-430926822

Customer Relationship Specialist: Wanda Shaw

Dear

Thank you for your support of Pontiac. As we agreed, the necessary paperwork has been completed and forwarded to General Motors Protection Plan (GMPP). The processing time will take approximately eight weeks. The Value Guard plan for your 2006 Pontiac G6, Vehicle Identification Number 1G2ZF55BX64 is for the following: