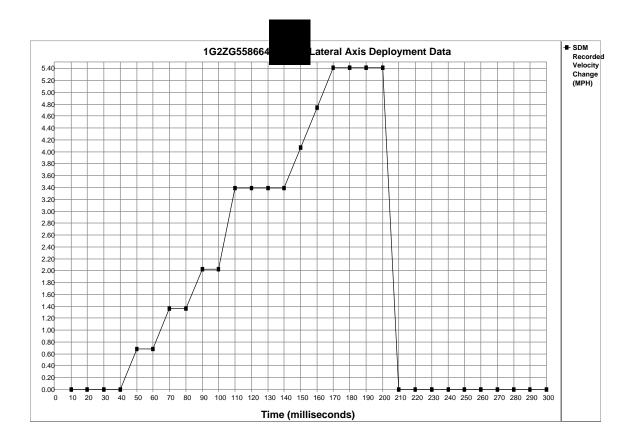

| 40     | 50     | 60    | 70    | 80    | 90    | 100   | 110   | 120    | 130    | 140    | 150    |
|----------------------------------------|--------|--------|--------|--------|--------|-------|-------|-------|-------|-------|-------|--------|--------|--------|--------|
| Longitudinal Axis<br>Recorded Velocity | 0.00   | 0.00   | 0.00   | -0.68  | -1.36  | -2.03 | -2.71 | -4.07 | -5.42 | -7.46 | -8.81 | -10.17 | -12.20 | -13.56 | -14.91 |
| Time (milliseconds)                    | 160    | 170    | 180    | 190    | 200    | 210   | 220   | 230   | 240   | 250   | 260   | 270    | 280    | 290    | 300    |
| Longitudinal Axis<br>Recorded Velocity | -16.27 | -16.27 | -16.95 | -16.95 | -17.62 | 0.00  | 0.00  | 0.00  | 0.00  | 0.00  | 0.00  | 0.00   | 0.00   | 0.00   | 0.00   |







| Time (milliseconds)                            | 10   | 20   | 30   | 40   | 50   | 60   | 70   | 80   | 90   | 100  | 110  | 120  | 130  | 140  | 150  |
|------------------------------------------------|------|------|------|------|------|------|------|------|------|------|------|------|------|------|------|
| Lateral Axis Recorded<br>Velocity Change (MPH) | 0.00 | 0.00 | 0.00 | 0.00 | 0.68 | 0.68 | 1.36 | 1.36 | 2.03 | 2.03 | 3.39 | 3.39 | 3.39 | 3.39 | 4.07 |
| Time (milliseconds)                            | 160  | 170  | 180  | 190  | 200  | 210  | 220  | 230  | 240  | 250  | 260  | 270  | 280  | 290  | 300  |
| Lateral Axis Recorded<br>Velocity Change (MPH) | 4.74 | 5.42 | 5.42 | 5.42 | 5.42 | 0.00 | 0.00 | 0.00 | 0.00 | 0.00 | 0.00 | 0.00 | 0.00 | 0.00 | 0.00 |





#### **Hexade