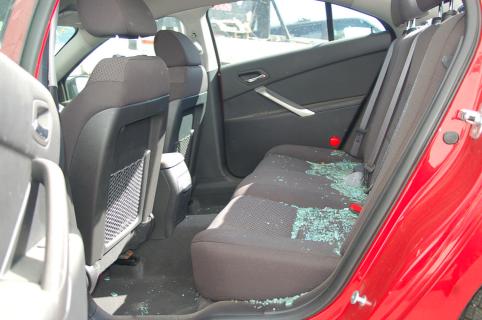

32.                           |                    |                  |                    |               |                        |  |  |  |  |
| 33.                           |                    |                  |                    |               |                        |  |  |  |  |
| 34.                           | -                  |                  |                    |               |                        |  |  |  |  |
| 35.<br>36.                    |                    |                  |                    |               |                        |  |  |  |  |
| 37.                           |                    |                  |                    |               |                        |  |  |  |  |





















































































# TINFORMATION Redacted PURSUANT TO THE FREEDOM OF

# **INFORMATION ACT (FOIA), 5 U.S.C. 552(B)(6)**

#### **CDR File Information**

| Vehicle Identification Number    | 1G2ZG558664                           |
|----------------------------------|---------------------------------------|
| Investigator                     | Neal Matheson                         |
| Case Number                      | 1-1432417189                          |
| Investigation Date               | Monday, October 2 2006                |
| Crash Date                       | Monday, July 17 2006                  |
| Filename                         | 1G2ZG558664                           |
| Saved on                         | Monday, October 2 2006 at 04:06:12 PM |
| Collected with CDR versio