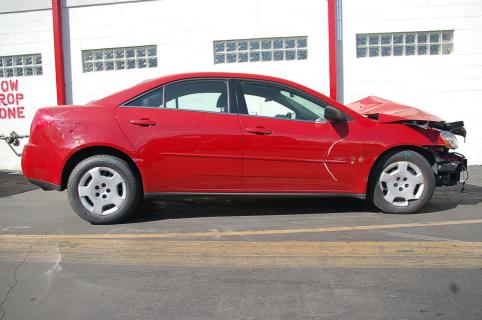

# INFORMATION Redacted PURSUANT TO THE FREEDOM OF INFORMATION ACT (FOIA), 5 U.S.C. 552(B)(6)

November 26, 2010

Service Request: 1-430926822

Customer Relationship Specialist: Wanda Shaw

Dear

Thank you for your support of Pontiac. As we agreed, the necessary paperwork has been completed and forwarded to General Motors Protection Plan (GMPP). The processing time will take approximately eight weeks. The Value Guard plan for your 2006 Pontiac G6, Vehicle Identification Number 1G2ZF55BX64 is for the following: