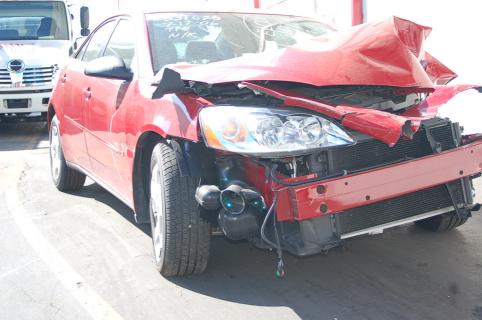

# INFORMATION Redacted PURSUANT TO THE FREEDOM OF INFORMATION ACT (FOIA), 5 U.S.C. 552(B)(6)

November 26, 2010

Service Request: 1-430926822

Customer Relationship Specialist: Wanda Shaw

Dear

Thank you for your support of Pontiac. As we agreed, the necessary paperwork has been completed and forwarded to General Motors Protection Plan (GMPP). The processing time will take approximately eight weeks. The Value Guard plan for your 2006 Pontiac G6, Vehicle Identification Number 1G2ZF55BX64 is for the following: