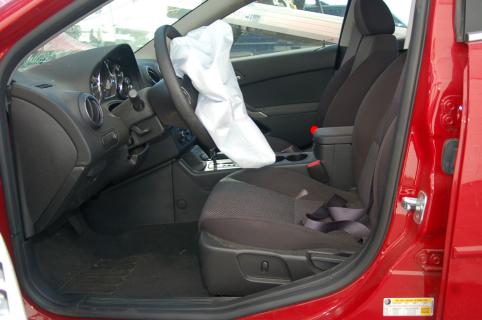

2.                           |                    |                  |                    |               |                        |  |  |  |  |
| 33.                           |                    |                  |                    |               |                        |  |  |  |  |
| 34.                           | -                  |                  |                    |               |                        |  |  |  |  |
| 35.<br>36.                    |                    |                  |                    |               |                        |  |  |  |  |
| 37.                           |                    |                  |                    |               |                        |  |  |  |  |





















































































# TINFORMATION Redacted PURSUANT TO THE FREEDOM OF

# **INFORMATION ACT (FOIA), 5 U.S.C. 552(B)(6)**

#### **CDR File Information**

| Vehicle Identification Number    | 1G2ZG558664                           |
|----------------------------------|---------------------------------------|
| Investigator                     | Neal Matheson                         |
| Case Number                      | 1-1432417189                          |
| Investigation Date               | Monday, October 2 2006                |
| Crash Date                       | Monday, July 17 2006                  |
| Filename                         | 1G2ZG558664                           |
| Saved on                         | Monday, October 2 2006 at 04:06:12 PM |
| Collected with CDR version