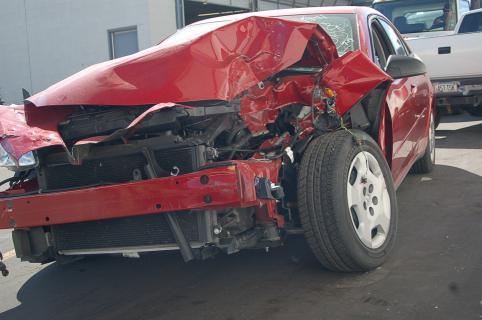

# INFORMATION Redacted PURSUANT TO THE FREEDOM OF INFORMATION ACT (FOIA), 5 U.S.C. 552(B)(6)

November 26, 2010

Service Request: 1-430926822

Customer Relationship Specialist: Wanda Shaw

Dear

Thank you for your support of Pontiac. As we agreed, the necessary paperwork has been completed and forwarded to General Motors Protection Plan (GMPP). The processing time will take approximately eight weeks. The Value Guard plan for your 2006 Pontiac G6, Vehicle Identification Number 1G2ZF55BX64 is for the following: