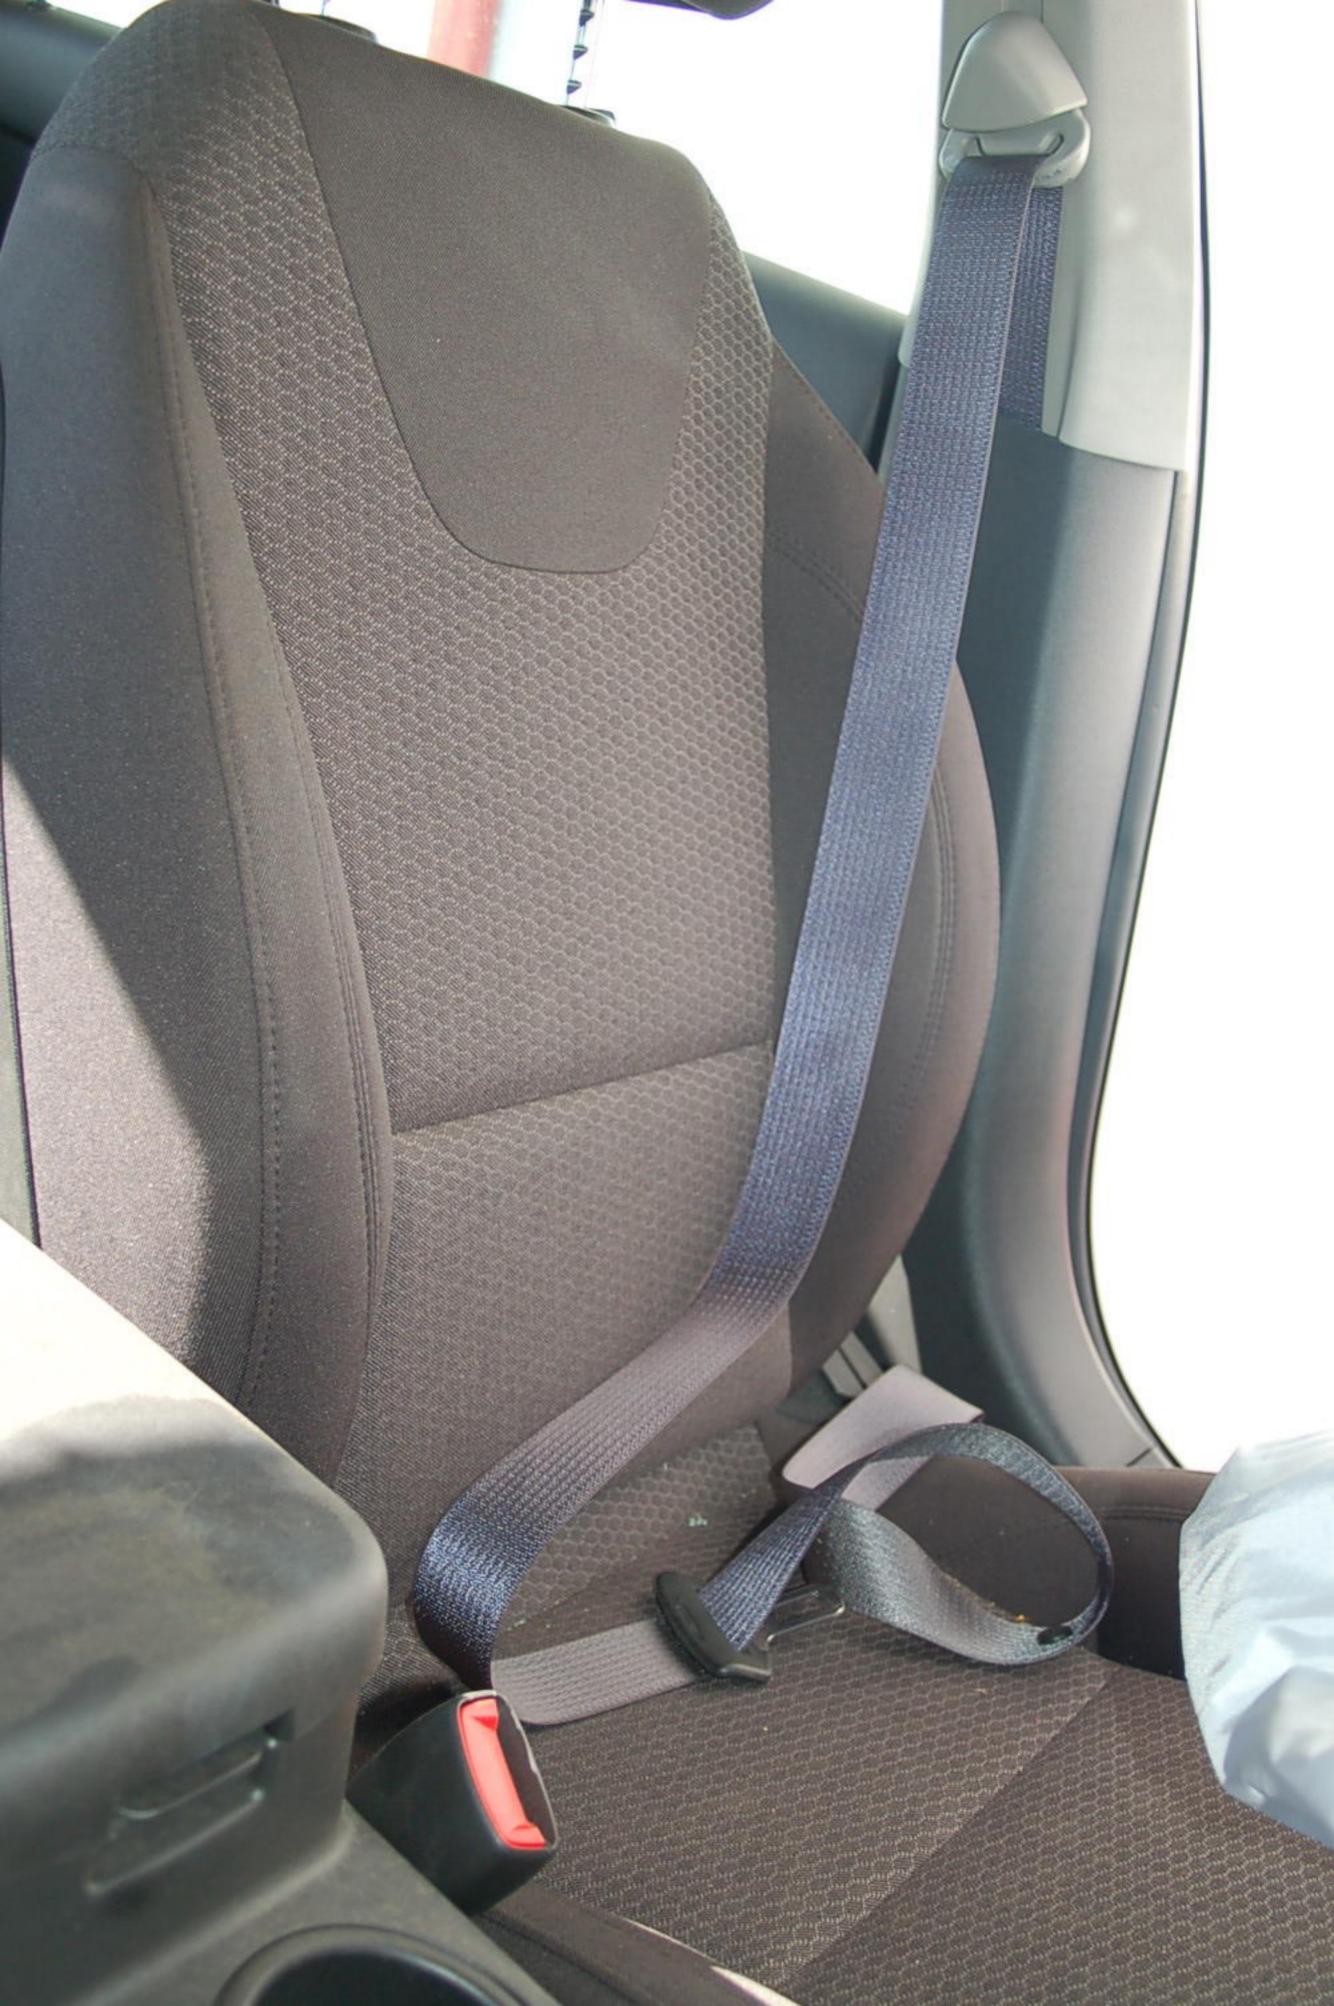

# INFORMATION Redacted PURSUANT TO THE FREEDOM OF INFORMATION ACT (FOIA), 5 U.S.C. 552(B)(6)

November 26, 2010

Service Request: 1-430926822

Customer Relationship Specialist: Wanda Shaw

Dear

Thank you for your support of Pontiac. As we agreed, the necessary paperwork has been completed and forwarded to General Motors Protection Plan (GMPP). The processing time will take approximately eight weeks. The Value Guard plan for your 2006 Pontiac G6, Vehicle Identification Number 1G2ZF55BX64 is for the following: