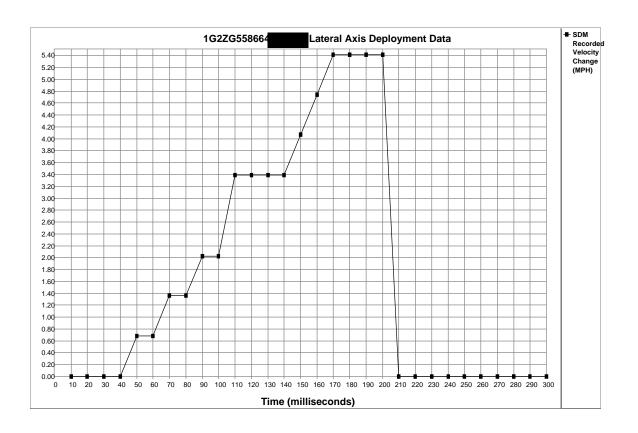

| 40     | 50     | 60    | 70    | 80    | 90    | 100   | 110   | 120    | 130    | 140    | 150    |
|----------------------------------------|--------|--------|--------|--------|--------|-------|-------|-------|-------|-------|-------|--------|--------|--------|--------|
| Longitudinal Axis<br>Recorded Velocity | 0.00   | 0.00   | 0.00   | -0.68  | -1.36  | -2.03 | -2.71 | -4.07 | -5.42 | -7.46 | -8.81 | -10.17 | -12.20 | -13.56 | -14.91 |
| Time (milliseconds)                    | 160    | 170    | 180    | 190    | 200    | 210   | 220   | 230   | 240   | 250   | 260   | 270    | 280    | 290    | 300    |
| Longitudinal Axis<br>Recorded Velocity | -16.27 | -16.27 | -16.95 | -16.95 | -17.62 | 0.00  | 0.00  | 0.00  | 0.00  | 0.00  | 0.00  | 0.00   | 0.00   | 0.00   | 0.00   |







| Time (milliseconds)                            | 10   | 20   | 30   | 40   | 50   | 60   | 70   | 80   | 90   | 100  | 110  | 120  | 130  | 140  | 150  |
|------------------------------------------------|------|------|------|------|------|------|------|------|------|------|------|------|------|------|------|
| Lateral Axis Recorded<br>Velocity Change (MPH) | 0.00 | 0.00 | 0.00 | 0.00 | 0.68 | 0.68 | 1.36 | 1.36 | 2.03 | 2.03 | 3.39 | 3.39 | 3.39 | 3.39 | 4.07 |
| Time (milliseconds)                            | 160  | 170  | 180  | 190  | 200  | 210  | 220  | 230  | 240  | 250  | 260  | 270  | 280  | 290  | 300  |
| Lateral Axis Recorded<br>Velocity Change (MPH) | 4.74 | 5.42 | 5.42 | 5.42 | 5.42 | 0.00 | 0.00 | 0.00 | 0.00 | 0.00 | 0.00 | 0.00 | 0.00 | 0.00 | 0.00 |





## **Hexadeci