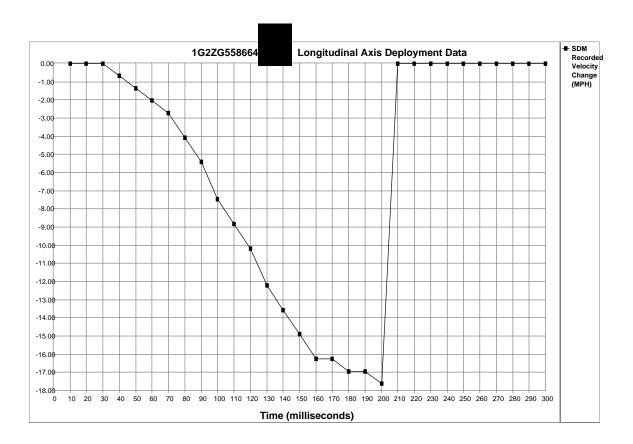

yment Loop Commanded for Disposal                                  | Yes                   |
| Passenger 2nd Stage Deployment Loop Commanded for Disposal                               | No                    |
| Crash Record Locked                                                                      |                       |
|                                                                                          | Yes                   |
| Vehicle Event Data (Pre-Crash) Associated With This Event                                | Yes                   |
| Deployment Event Recorded in the Non-Deployment Record                                   | No                    |
| Event Recording Complete                                                                 | Yes                   |







| Time (milliseconds)                    | 10     | 20     | 30     | 40     | 50     | 60    | 70    | 80    | 90    | 100   | 110   | 120    | 130    | 140    | 150    |
|----------------------------------------|--------|--------|--------|--------|--------|-------|-------|-------|-------|-------|-------|--------|--------|--------|--------|
| Longitudinal Axis<br>Recorded Velocity | 0.00   | 0.00   | 0.00   | -0.68  | -1.36  | -2.03 | -2.71 | -4.07 | -5.42 | -7.46 | -8.81 | -10.17 | -12.20 | -13.56 | -14.91 |
| Time (milliseconds)                    | 160    | 170    | 180    | 190    | 200    | 210   | 220   | 230   | 240   | 250   | 260   | 270    | 280    | 290    | 300    |
| Longitudinal Axis<br>Recorded Velocity | -16.27 | -16.27 | -16.95 | -16.95 | -17.62 | 0.00  | 0.00  | 0.00