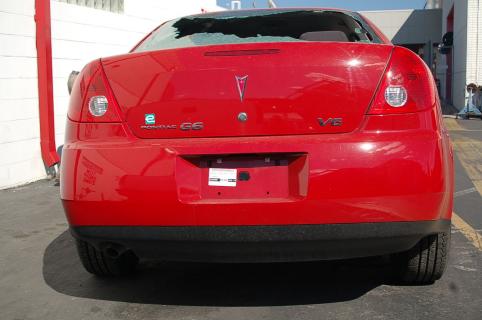

# INFORMATION Redacted PURSUANT TO THE FREEDOM OF INFORMATION ACT (FOIA), 5 U.S.C. 552(B)(6)

November 26, 2010

Service Request: 1-430926822

Customer Relationship Specialist: Wanda Shaw

Dear

Thank you for your support of Pontiac. As we agreed, the necessary paperwork has been completed and forwarded to General Motors Protection Plan (GMPP). The processing time will take approximately eight weeks. The Value Guard plan for your 2006 Pontiac G6, Vehicle Identification Number 1G2ZF55BX64 is for the following: