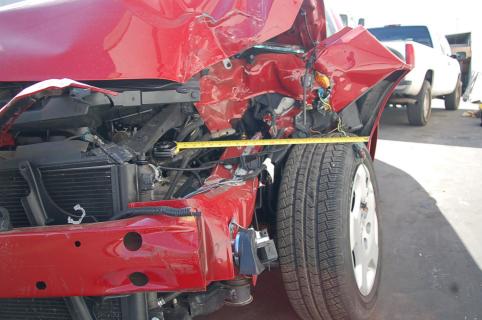

# INFORMATION Redacted PURSUANT TO THE FREEDOM OF INFORMATION ACT (FOIA), 5 U.S.C. 552(B)(6)

November 26, 2010

Service Request: 1-430926822

Customer Relationship Specialist: Wanda Shaw

Dear

Thank you for your support of Pontiac. As we agreed, the necessary paperwork has been completed and forwarded to General Motors Protection Plan (GMPP). The processing time will take approximately eight weeks. The Value Guard plan for your 2006 Pontiac G6, Vehicle Identification Number 1G2ZF55BX64 is for the following: