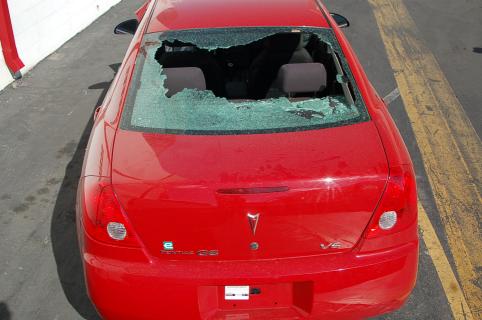

# INFORMATION Redacted PURSUANT TO THE FREEDOM OF INFORMATION ACT (FOIA), 5 U.S.C. 552(B)(6)

November 26, 2010

Service Request: 1-430926822

Customer Relationship Specialist: Wanda Shaw

Dear

Thank you for your support of Pontiac. As we agreed, the necessary paperwork has been completed and forwarded to General Motors Protection Plan (GMPP). The processing time will take approximately eight weeks. The Value Guard plan for your 2006 Pontiac G6, Vehicle Identification Number 1G2ZF55BX64 is for the following: