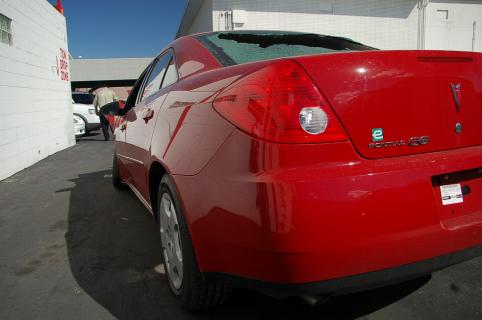

# INFORMATION Redacted PURSUANT TO THE FREEDOM OF INFORMATION ACT (FOIA), 5 U.S.C. 552(B)(6)

November 26, 2010

Service Request: 1-430926822

Customer Relationship Specialist: Wanda Shaw

Dear

Thank you for your support of Pontiac. As we agreed, the necessary paperwork has been completed and forwarded to General Motors Protection Plan (GMPP). The processing time will take approximately eight weeks. The Value Guard plan for your 2006 Pontiac G6, Vehicle Identification Number 1G2ZF55BX64 is for the following: