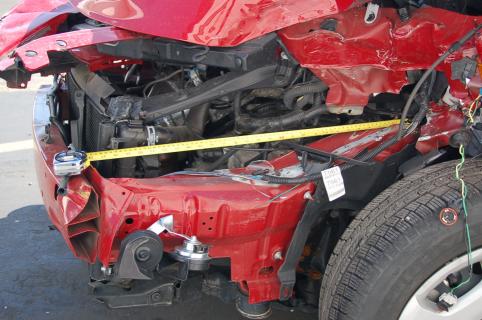

|  |  |  |  |
| 32.                           |                    |                  |                    |               |                        |  |  |  |  |
| 33.                           |                    |                  |                    |               |                        |  |  |  |  |
| 34.                           | -                  |                  |                    |               |                        |  |  |  |  |
| 35.<br>36.                    |                    |                  |                    |               |                        |  |  |  |  |
| 37.                           |                    |                  |                    |               |                        |  |  |  |  |





















































































# TINFORMATION Redacted PURSUANT TO THE FREEDOM OF

# **INFORMATION ACT (FOIA), 5 U.S.C. 552(B)(6)**

#### **CDR File Information**

| Vehicle Identification Number    | 1G2ZG558664                           |
|----------------------------------|---------------------------------------|
| Investigator                     | Neal Matheson                         |
| Case Number                      | 1-1432417189                          |
| Investigation Date               | Monday, October 2 2006                |
| Crash Date                       | Monday, July 17 2006                  |
| Filename                         | 1G2ZG558664                           |
| Saved on                         | Monday, October 2 2006 at 04:06:12 PM |
| Collected