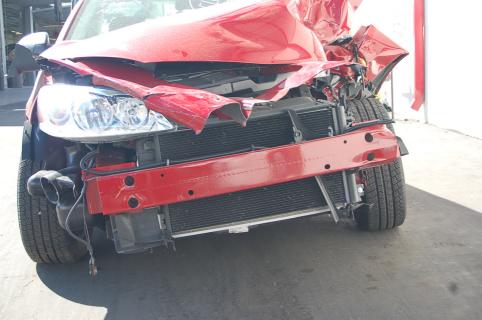

# INFORMATION Redacted PURSUANT TO THE FREEDOM OF INFORMATION ACT (FOIA), 5 U.S.C. 552(B)(6)

November 26, 2010

Service Request: 1-430926822

Customer Relationship Specialist: Wanda Shaw

Dear

Thank you for your support of Pontiac. As we agreed, the necessary paperwork has been completed and forwarded to General Motors Protection Plan (GMPP). The processing time will take approximately eight weeks. The Value Guard plan for your 2006 Pontiac G6, Vehicle Identification Number 1G2ZF55BX64 is for the following: