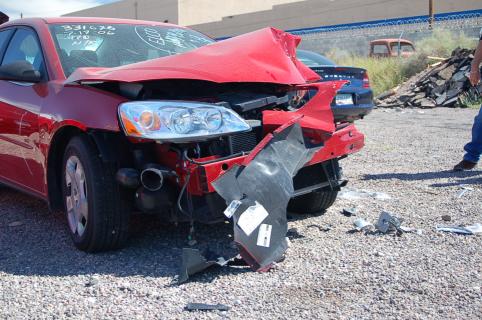

# INFORMATION Redacted PURSUANT TO THE FREEDOM OF INFORMATION ACT (FOIA), 5 U.S.C. 552(B)(6)

November 26, 2010

Service Request: 1-430926822

Customer Relationship Specialist: Wanda Shaw

Dear

Thank you for your support of Pontiac. As we agreed, the necessary paperwork has been completed and forwarded to General Motors Protection Plan (GMPP). The processing time will take approximately eight weeks. The Value Guard plan for your 2006 Pontiac G6, Vehicle Identification Number 1G2ZF55BX64 is for the following: