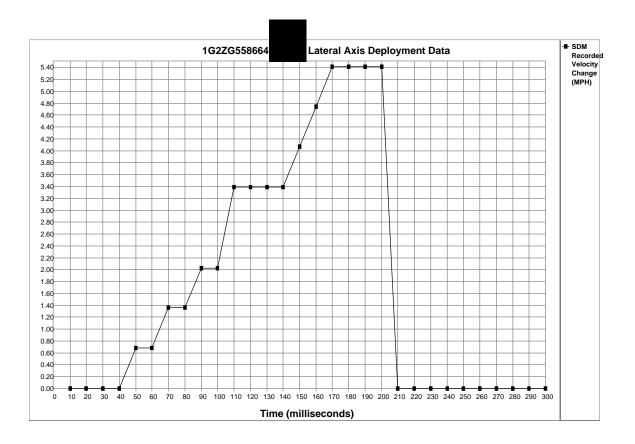

| 40     | 50     | 60    | 70    | 80    | 90    | 100   | 110   | 120    | 130    | 140    | 150    |
|----------------------------------------|--------|--------|--------|--------|--------|-------|-------|-------|-------|-------|-------|--------|--------|--------|--------|
| Longitudinal Axis<br>Recorded Velocity | 0.00   | 0.00   | 0.00   | -0.68  | -1.36  | -2.03 | -2.71 | -4.07 | -5.42 | -7.46 | -8.81 | -10.17 | -12.20 | -13.56 | -14.91 |
| Time (milliseconds)                    | 160    | 170    | 180    | 190    | 200    | 210   | 220   | 230   | 240   | 250   | 260   | 270    | 280    | 290    | 300    |
| Longitudinal Axis<br>Recorded Velocity | -16.27 | -16.27 | -16.95 | -16.95 | -17.62 | 0.00  | 0.00  | 0.00  | 0.00  | 0.00  | 0.00  | 0.00   | 0.00   | 0.00   | 0.00   |







| Time (milliseconds)                            | 10   | 20   | 30   | 40   | 50   | 60   | 70   | 80   | 90   | 100  | 110  | 120  | 130  | 140  | 150  |
|------------------------------------------------|------|------|------|------|------|------|------|------|------|------|------|------|------|------|------|
| Lateral Axis Recorded<br>Velocity Change (MPH) | 0.00 | 0.00 | 0.00 | 0.00 | 0.68 | 0.68 | 1.36 | 1.36 | 2.03 | 2.03 | 3.39 | 3.39 | 3.39 | 3.39 | 4.07 |
| Time (milliseconds)                            | 160  | 170  | 180  | 190  | 200  | 210  | 220  | 230  | 240  | 250  | 260  | 270  | 280  | 290  | 300  |
| Lateral Axis Recorded<br>Velocity Change (MPH) | 4.74 | 5.42 | 5.42 | 5.42 | 5.42 | 0.00 | 0.00 | 0.00 | 0.00 | 0.00 | 0.00 | 0.00 | 0.00 | 0.00 | 0.00 |





#### **Hexade