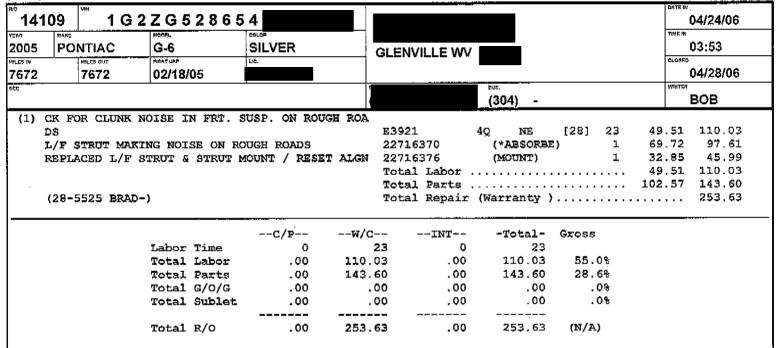

# INFORMATION Redacted PURSUANT TO THE FREEDOM OF INFORMATION ACT (FOIA), 5 U.S.C. 552(B)(6)

Ver.4-9/25/2002

electronic Preliminary Repurchase Authorization (ePRA)

| (**To go from field to field, use the <b>TAB KEY</b> )                                                                                                         |
|----------------------------------------------------------------------------------------------------------------------------------------------------------------|
| 1.Date (mm/dd/yyyy): <u>08/03/2006</u>                                                                                                                         |
| 2.Customer Name: (Redacted                                                                                                                                     |
| 3.Customer Address: (Redacted)                                                                                                                                 |
| 4.Customer City, State, and Zip: Glenville, Wv (Redacted)                                                                                                      |
| 5.Primary Customer Phone #: <u>(redacted)</u> <u>Work</u>                                                                                                      |
| 6.Additional Customer Phone #: (Redacted) Home                                                                                                                 |
| 7.Customer fax #: (redacted)                                                                                                                                   |
| 8. Cust Drivers Licenses # (redacted)                                                                                                                          |
| 9. State tax % rate 5%                                                                                                                                         |
| Overtenes and Vehicle Information                                                                                                                              |
| Customer Vehicle Information                                                                                                                                   |
| 10.Year/Make/Model: 2005/Pontiac/G6                                                                                                                            |
| 11.VIN (17 Digits): 1G2ZG5286541 12.Current Mileage: 9,500                                                                                                     |
| 13.Purchased: <u>NEW</u>                                                                                                                                       |
| Detail your agreement with the Dealer and Customer on the following items:                                                                                     |
| Dealership that will handle entire transaction:                                                                                                                |
| 14.Dealership Name: <u>Ballard's Chevrolet Pontiac</u>                                                                                                         |
| 15.Dealership Phone #:                                                                                                                                         |
| 16.Dealership Contact Name and <b>TITLE:</b>                                                                                                                   |
| 17.Dealership Contact Name and TTLE:  17.Dealership Contact Phone # (if different than Dealership #):                                                          |
| 18.Dealership Contact Friorie # (if different triair Dealership #).                                                                                            |
| 19.Dealership BAC: Region: Click here for pull-down:                                                                                                           |
| Tegloti. Click fiere for pull-down.                                                                                                                            |
| 20.What GOODWILL TOOLS were offered?                                                                                                                           |
| Component Coverage Letter Miscellaneous Reimbursement                                                                                                          |
| ☐ Maintenance Letter ☐ Other                                                                                                                                   |
| Owner Loyalty Certificate NOTHING OFFERED                                                                                                                      |
| GM SmartCare                                                                                                                                                   |
|                                                                                                                                                                |
|                                                                                                                                                                |
| 21.Was a <b>TRADE</b> Repurchase offered? Click here for pull-down:                                                                                            |
| 22.If this will not be a Trade Repurchase, Please explain Why?                                                                                                 |
| · · · · · · · · · · · · · · · · · · ·                                                                                                                          |
| TAC case number is required and if not available, Please explain why not?                                                                                      |
| 23.CAC Case Number: 24.TAC Case Number (N/A if TAC not contacted):                                                                                             |
| 25.If no TAC number, Explain:                                                                                                                                  |
| 26.Reason for Repurchase (Include specific mechanical failure):                                                                                                |
|                                                                                                                                                                |
| 27.This case was resolved by: Click here for pull-down:                                                                                                        |
| 28.Does this vehicle meet the presumption of Lemon Law in applicable state? Click here for pull-down:                                                          |
| 29. Recommended Disposition of Repurchased Vehicle: Click here for pull-down: (If Rebill, please include 26 digit                                              |
| account # or 10 authorization code).                                                                                                                           |
| 30.Type of TRANSACTION? <u>Click here for pull-down:</u>                                                                                                       |
| 31.Vehicle Damage (explain what damage is present and who is responsible):                                                                                     |
|                                                                                                                                                                |
| 32.If a Trade Repurchase, New VIN (17 Digits) or Order Number (6 Digits) NOTE: ePRA CANNOT BE                                                                  |
| PROCESSED WITHOUT THIS INFORMATION:                                                                                                                            |
| 33.New Vehicle Year/Make/Model:                                                                                                                                |
| 34Upgrade Downgrade Difference Amount(PURCHASED NEW ONLY:Old MSRP to New MSRP):                                                                                |
| 35 Usage/Depresiation Amount:                                                                                                                                  |
| <b>35.<u>Usage/Depreciation Amount:</u></b><br>(Standard Usage Formula = Current mileage/100,000 <i>multiplied</i> by purchase price; **NOTE: This may vary by |
| individual State Lemon Laws) (If waived, please explain Why)                                                                                                   |
|                                                                                                                                                                |
| -Please show how you arrived at this usage amount:                                                                                                             |