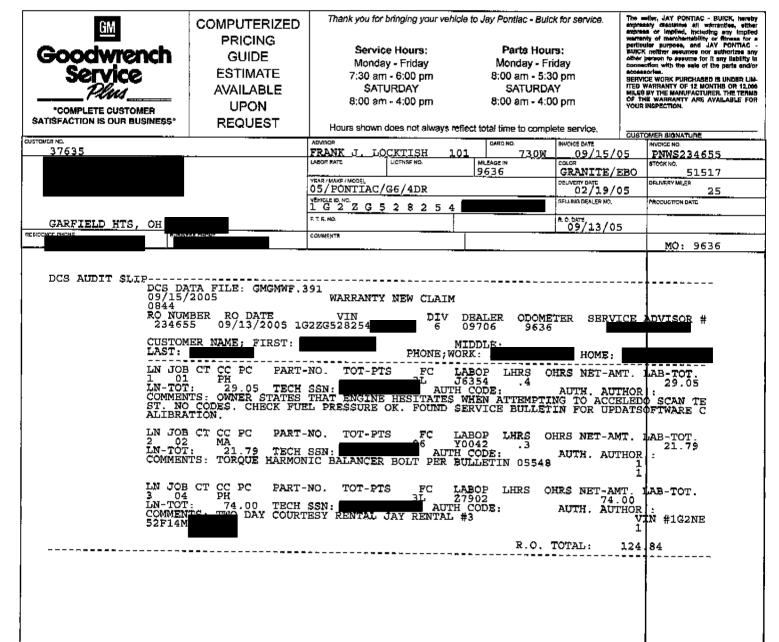

Vehicle ID No.: 1G2ZG528254XXXXXX In Service Date: 02/19/05 Purchased: New

What is customer seeking: Trade

**VEHICLE REPAIR HISTORY** 

CUSTOMER'S PRIMARY SYMPTOM/CONCERN: Stalling

| Date:    | Mileage: | Days Out: | Description of Repair:                                                                                                                                                                                                     |
|----------|----------|-----------|----------------------------------------------------------------------------------------------------------------------------------------------------------------------------------------------------------------------------|
| 01/16/06 | 17,378   | 1         | c/s vehicle is stalling. Found fuel pressure fluttering between 65psi – 70psi. replaced fuel pump assembly.                                                                                                                |
| 09/13/05 | 9,636    | 3         | c/s that engine hesitates when attempting to accelerate at times when hot or cold. Did scan test, no codes. Check fuel pressure – ok. Found service bulletin for updated power train control, nodule software calibration. |
| 06/02/05 | 5,216    | 2         | c/s that car lacking power on acceleration on freeway. Test drove on freeway and car accelerates very well on freeway.                                                                                                     |