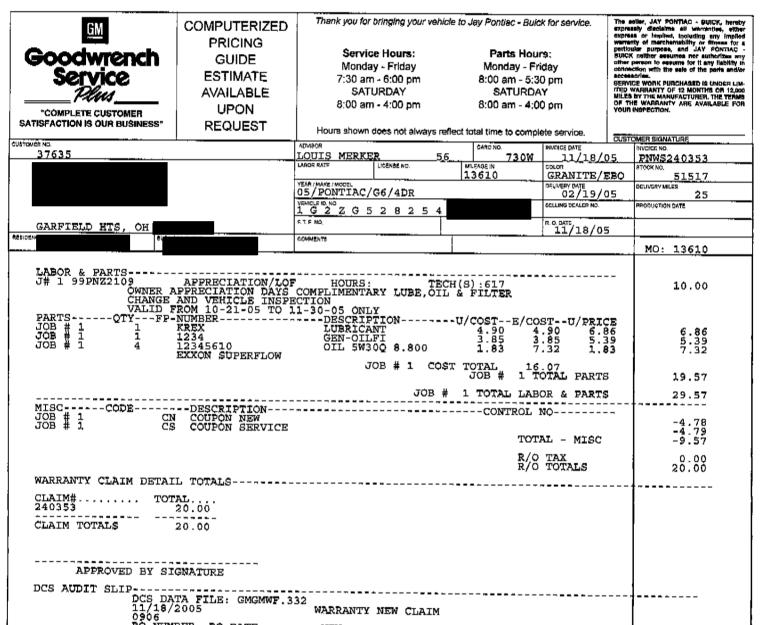

#### OTHER SYMPTOM/CONCERN: Miscellaneous

| Date:    | Mileage: | Days Out: | Description of Repair: .                                                                                                                                                                                                 |
|----------|----------|-----------|--------------------------------------------------------------------------------------------------------------------------------------------------------------------------------------------------------------------------|
| 01/16/06 | 17,378   | *         | c/s locks are going on and off repeatedly. Customer concern not duplicated.                                                                                                                                              |
| 11/18/05 | 13,610   | 1         | c/s at times steering is hard to turn left or right. Found no bulletins. Test drove – felt little tight. Found tires all at 19psi. Filled tires, feels good now.                                                         |
| 08/09/05 | 8,698    | 1         | c/s sunroof will not close at times. Installed SOP part. Replaced sunroof motor assembly/shorting out at times.                                                                                                          |
| 07/25/05 | 8,193    | 2         | c/s sunroof at times will not close. SOP sunroof motor                                                                                                                                                                   |
|          |          |           | c/s remote start at times will not start engine. Technical service advises that after market window tint reflects signal. Nothing that dealer can do. After market tint disturbs the remote start signal, not door lock. |
| 06/02/05 | 5,216    | *         | c/s power sunroof won't close. Could not verify owners concern. Inspected wire harness connection at power sunroof module and control switch. Re-secured & reinitialized power sunroof module.                           |
|          |          |           | c/s that radio, cd player and radio display were all inoperative yesterday and is working today. Diagnosed and we have replaced the radio in the past. Inspected connector and ground. All okay right now.               |
| 04/25/05 | 3,268    | 1         | c/s that radio is not working. Diagnosed, found radio assembly failing, installed SOP radio and rechecked.                                                                                                               |