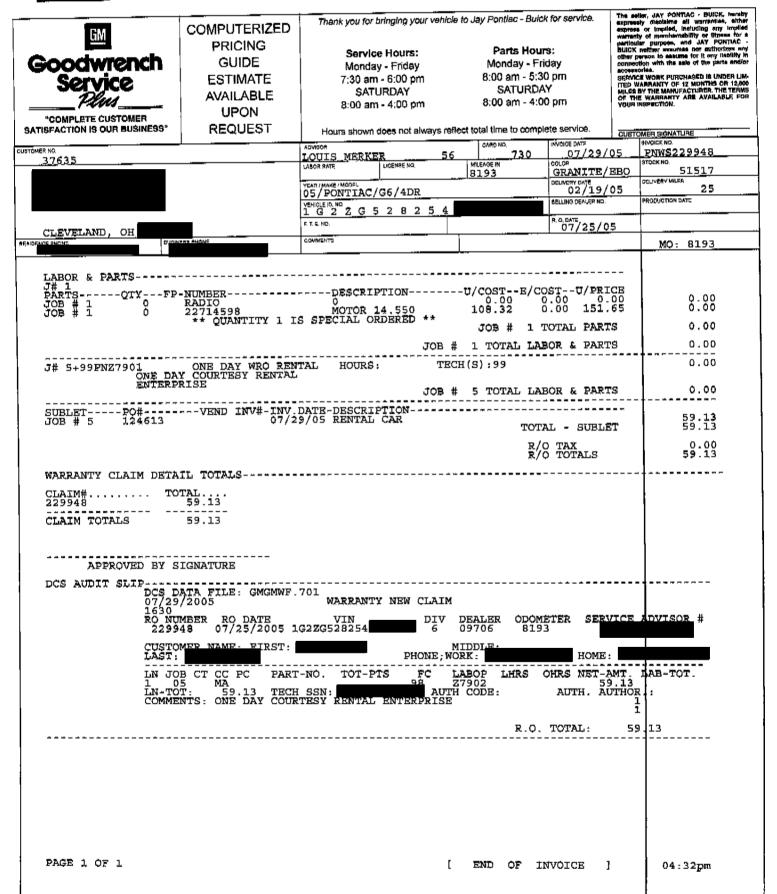

#### OTHER SYMPTOM/CONCERN: Miscellaneous

| Date:    | Mileage: | Days Out: | Description of Repair: .                                                                                                                                                                                                 |
|----------|----------|-----------|--------------------------------------------------------------------------------------------------------------------------------------------------------------------------------------------------------------------------|
| 01/16/06 | 17,378   | *         | c/s locks are going on and off repeatedly. Customer concern not duplicated.                                                                                                                                              |
| 11/18/05 | 13,610   | 1         | c/s at times steering is hard to turn left or right. Found no bulletins. Test drove – felt little tight. Found tires all at 19psi. Filled tires, feels good now.                                                         |
| 08/09/05 | 8,698    | 1         | c/s sunroof will not close at times. Installed SOP part. Replaced sunroof motor assembly/shorting out at times.                                                                                                          |
| 07/25/05 | 8,193    | 2         | c/s sunroof at times will not close. SOP sunroof motor                                                                                                                                                                   |
|          |          |           | c/s remote start at times will not start engine. Technical service advises that after market window tint reflects signal. Nothing that dealer can do. After market tint disturbs the remote start signal, not door lock. |
| 06/02/05 | 5,216    | *         | c/s power sunroof won't close. Could not verify owners concern. Inspected wire harness connection at power sunroof module and control switch. Re-secured & reinitialized power sunroof module.                           |
|          |          |           | c/s that radio, cd player and radio display were all inoperative yesterday and is working today. Diagnosed and we have replaced the radio in the past. Inspected connector and ground. All okay right now.               |
| 04/25/05 | 3,268    | 1         | c/s that radio is not working. Diagnosed, found radio assembly failing, installed SOP radio and rechecked.                                                                                                               |