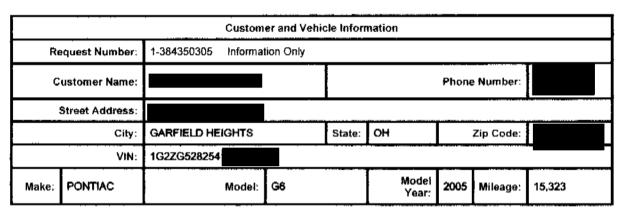

#### **Privileged and Confidential Information**

CASE ASSESSMENT BY: Dave Quase Siebel/CARS Request No: 1-384350305

**Customer Name:** (REDACTED)

Year of Vehicle: 05 Make: Pont Model: G6 Current Mileage: 17,002

Vehicle ID No.: 1G2ZG528254XXXXXX In Service Date: 02/19/05 Purchased: New

What is customer seeking: Trade

**VEHICLE REPAIR HISTORY** 

CUSTOMER'S PRIMARY SYMPTOM/CONCERN: Stalling

| Date:    | Mileage: | Days Out: | Description of Repair:                                                                                                                                                                                                     |
|----------|----------|-----------|----------------------------------------------------------------------------------------------------------------------------------------------------------------------------------------------------------------------------|
| 01/16/06 | 17,378   | 1         | c/s vehicle is stalling. Found fuel pressure fluttering between 65psi – 70psi. replaced fuel pump assembly.                                                                                                                |
| 09/13/05 | 9,636    | 3         | c/s that engine hesitates when attempting to accelerate at times when hot or cold. Did scan test, no codes. Check fuel pressure – ok. Found service bulletin for updated power train control, nodule software calibration. |
| 06/02/05 | 5,216    | 2         | c/s that car lacking power on acceleration on freeway. Test drove on freeway and car accelerates very well on freeway.                                                                                                     |