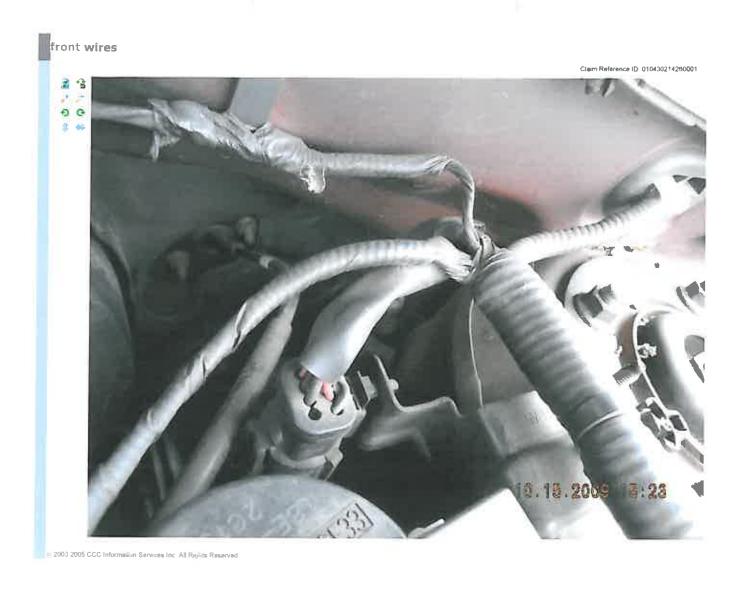

etails: INSPECTED VEHICLE ON: 9/25/09

VEHICLE INSPECTED AT: BARKHOUSER

VEHICLE IS REPAIRABLE

FIRE ANTI LOCK BRAKE AREA

11/03/2009 09:44

Claims Management System File Note Detail Print

Page: MILLER

1 , K

CNTP009U

Req:

Pol:

Clm:

Adj: A948 Opr: KOM Clmt: PD 001 Date: 09/28/2009

Refer to: A475 E5B5

Summary: S/W BRAD AT NELSON FORD MAZDA...

Time: 09:28

Details: HE ADVISED THAT HILLARY DID BRING THE VEH IN ON 8-29-08 FOR A RECALL

ON THE ABS MODULE. HE SAID THAT IT DOES NOT SHOW WHAT WORK HAD TO BE DONE TO IT AT THE TIME. HE SAID THAT IF THERE WAS NO DAMAGE OR CORROSION, THEN THEY PROBABLY USED A LOT OF DIABOLIC? GREASE. IF SHE WAS IN AND OUT PRETTY FAST, THAT IS PROBABLY WHAT THE CASE WAS

ON HER VEHICLE.

ALL HE SHOWS IS THAT THE RECALL WAS COMPLETED

ımage viewer Page I of I







Image Viewer Page 1 of 1



Page 1 of 1 Image Viewer



Image viewer rage rorr





......



Image Viewer Page 1 of 1



010430214260001 0D7U0G8R

10/20/2009 AT 08:11 PM 17130

> ERIE INSURANCE GROUP ROANOKE CLAIM OFFICE P.O.BOX. 71 GRETNA, VA 24557 (800)533-3743

### ESTIMATE OF RECORD

WRITTEN BY: RAWLEY BENNETT 10/20/2009 08:10 PM ADJUSTER: RAWLEY BENNETT

INSURED: CLAIM POLICY # OWNER: DATE OF LOSS: 09/23/2009 AT 04:00 PM ADDRESS: TYPE OF LOSS: UNKNOWN PATRICK SPRINGS, VA EVENING: POINT OF IMPACT: 16. NON-COLLISION CELLULAR: EVENING: INSPECT LOCATION: WORK BUSINESS: (434)793-1112 REPAIR BARKHOUSER MOTORS INC FACILITY: 3604 RIVERSIDE DR DAYS TO REPAIR LICENSE # DANVILLE, VA 24543 2002 MAZD TRIBUTE 4X4 ES 6-3.0L-FI 4D UTV BURGUNDY INT: VIN: 4F2CU08152K LIC: VA PROD DATE: 03/2002 O