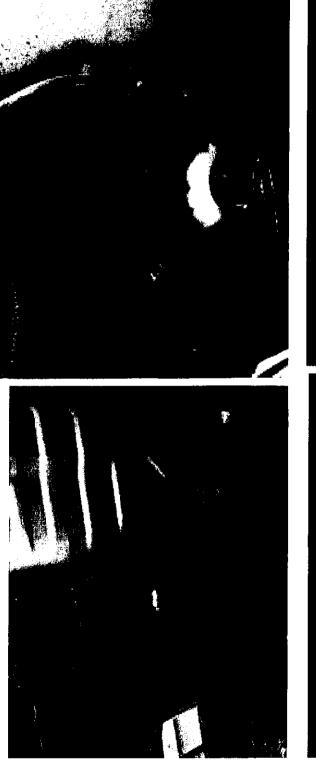

Road debris (mud) mixed with road salt, can become trapped between a reinforcing bracket and the fuel filler pipe, potentially causing corrosion of the pipe. Over time, corrosion could create a leak in the fuel filler pipe, leading to fuel leakage from the pipe during refueling.