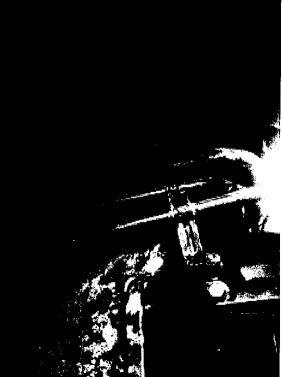

Road debris (mud) mixed with road salt, can become trapped between a reinforcing bracket and the fuel filler pipe, potentially causing corrosion of the pipe. Over time, corrosion could create a leak in the fuel filler pipe, leading to fuel leakage from the pipe during refueling.