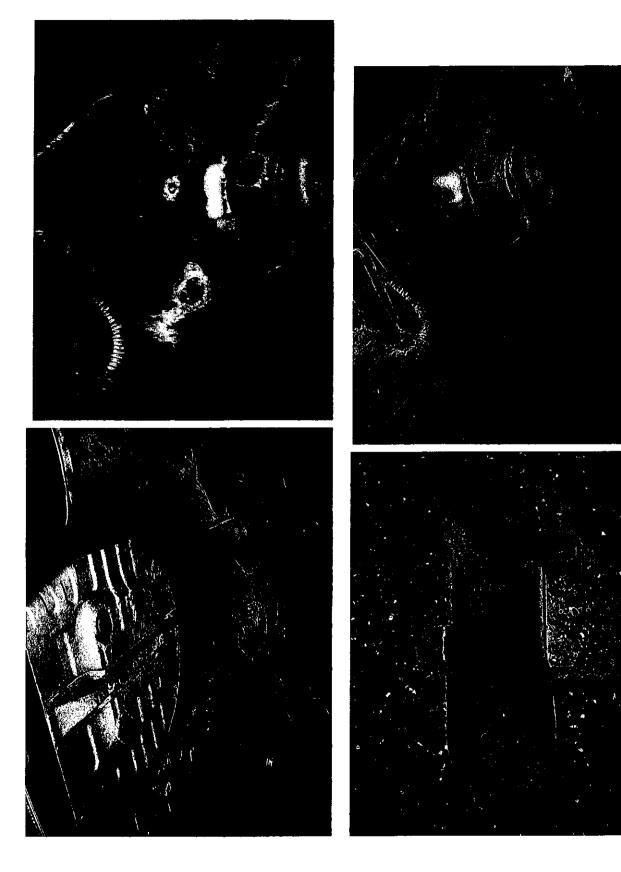

Road debris (mud) mixed with road salt, can become trapped between a reinforcing bracket and the fuel filler pipe, potentially causing corrosion of the pipe. Over time, corrosion could create a leak in the fuel filler pipe, leading to fuel leakage from the pipe during refueling.