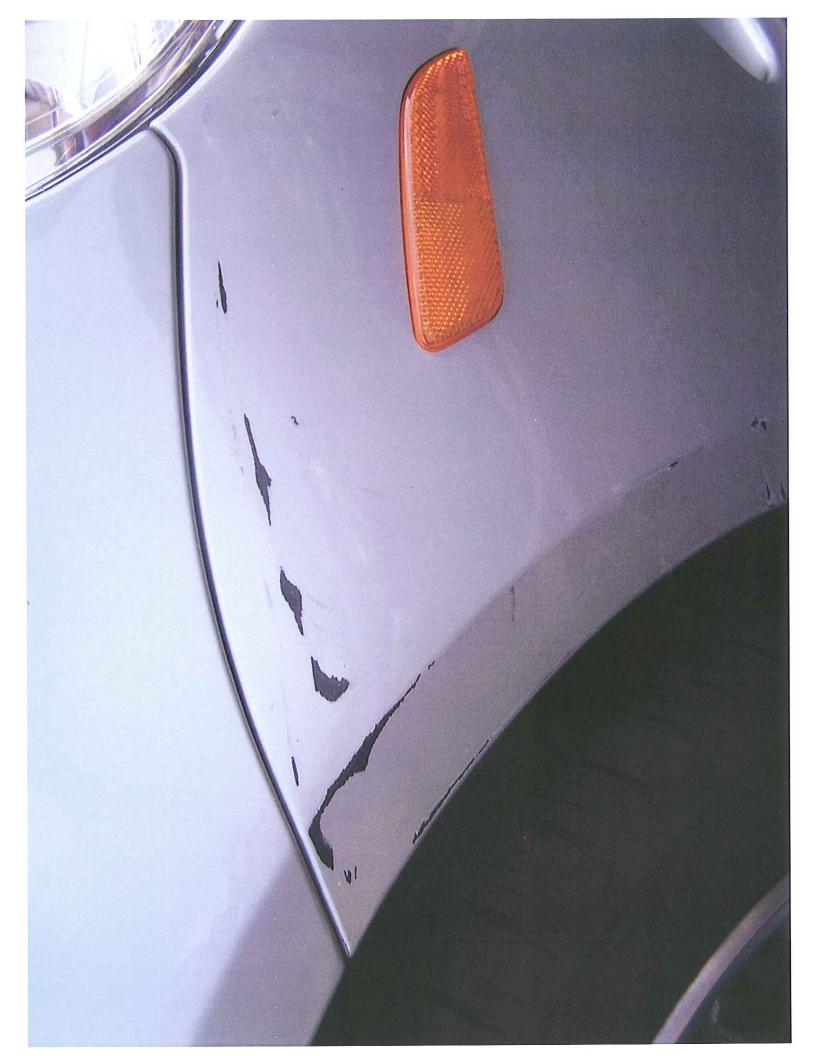

From: Peters, Greg Sent: Friday, July 17, 2009 2:28 PM To: Lewis, Chris Subject: Customer = ...VIN = WVWBA71F18V

Hello Chris,

This is regarding a customer who experienced an unintended acceleration. (We spoke about it on the phone). The customer needed a new Mechatronics unit due to an engine surge issue. She was told that the vehicle was fine to drive, even though it was still surging on her. While waiting for the part to arrive, she was in a crash. She claims that while attempting to park the vehicle, it surged forward causing her Eos to hit a lamp post, which caused body damage.

The idea from our side was that we would get a body estimate and consider paying for repairs. The dealer just send us the estimate (attached). Total = \$2,130.02. What do you think?

**Greg Peters** Regional Consultant Volkswagen Customer Care