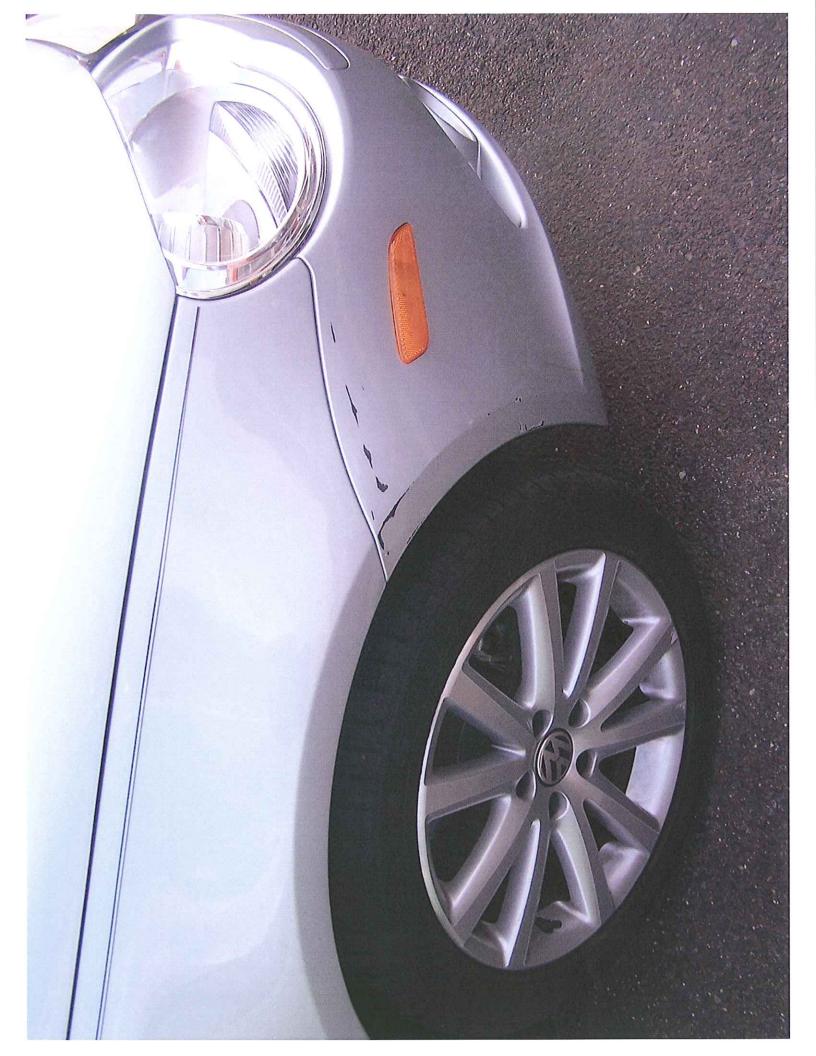

From: Peters, Greg Sent: Friday, July 17, 2009 2:28 PM To: Lewis, Chris Subject: Customer = ...VIN = WVWBA71F18V

Hello Chris,

This is regarding a customer who experienced an unintended acceleration. (We spoke about it on the phone). The customer needed a new Mechatronics unit due to an engine surge issue. She was told that the vehicle was fine to drive, even though it was still surging on her. While waiting for the part to arrive, she was in a crash. She claims that while attempting to park the vehicle, it surged forward causing her Eos to hit a lamp post, which caused body damage.

The idea from our side was that we would get a body estimate and consider paying for repairs. The dealer just send us the estimate (attached). Total = \$2,130.02. What do you think?

**Greg Peters** Regional Consultant Volkswagen Customer Care