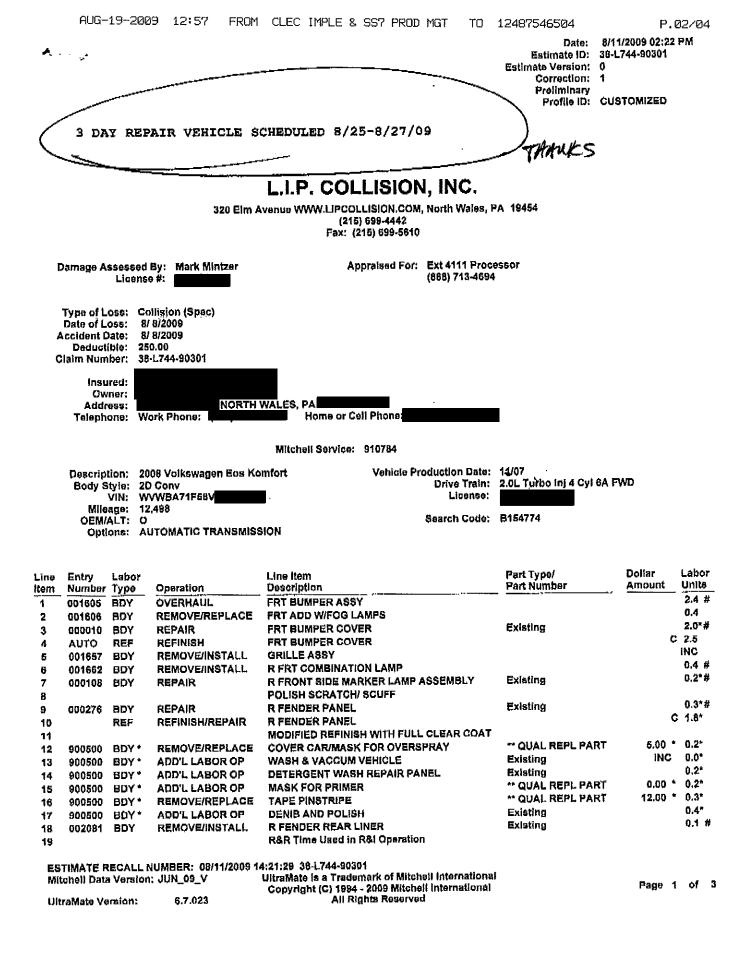

From: Peters, Greg Sent: Friday, July 17, 2009 2:28 PM To: Lewis, Chris Subject: Customer = ...VIN = WVWBA71F18V

Hello Chris,

This is regarding a customer who experienced an unintended acceleration. (We spoke about it on the phone). The customer needed a new Mechatronics unit due to an engine surge issue. She was told that the vehicle was fine to drive, even though it was still surging on her. While waiting for the part to arrive, she was in a crash. She claims that while attempting to park the vehicle, it surged forward causing her Eos to hit a lamp post, which caused body damage.

The idea from our side was that we would get a body estimate and consider paying for repairs. The dealer just send us the estimate (attached). Total = \$2,130.02. What do you think?

**Greg Peters** Regional Consultant Volkswagen Customer Care

Hello again

Attached is the final R.O. from a dealer that we had authorized to do some extensive body repairs due to a faulty mechatronic unit (see e-mail string below). The dealer sent the R.O. and are asking to be reimbursed <u>\$2,712.88</u>.