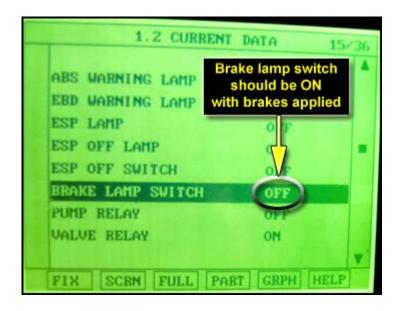

• The switch status data was monitored with the High-Scan that also showed switch in the OFF position with the plunger out condition.

- To confirm this condition, the voltage levels were measure between the stop lamp switch terminals 1&2 and 3&4 with a voltmeter which measured to be zero volts.
- The water fall chart provides the following information.

- The vehicle was stopped but the gear could not be released from "D" to "R" or "P".
- At this moment, the Hi-Scan in the Current Data menu provided the following information.

- The "Brake Lamp Switch" should also be ON if the switch is working correctly in the brake pedal depressed condition.
- The switch was left in the vehicle to reproduce this condition one more time.
- The Hi-Scan captured the following code.