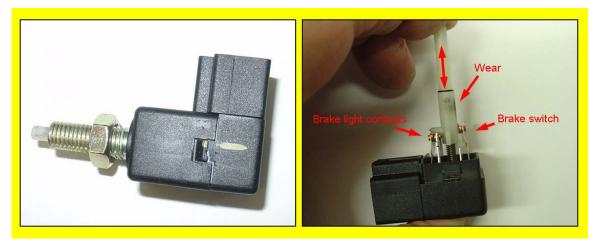

### 2. Analysis:

- The dealer technician confirmed the condition.
- The High Scan retrieved DTC C1513 (Brake Switch Error).
- Replacing the stop lamp switch, P/N: 93810-3K000, corrected the condition.
- The incident switch was sent to HMA for analysis.
- The incident switch was checked statically on the bench with a multi meter.
- The brake switch checked OK as shown.

### 2. Analysis:

- The dealer technician confirmed the condition.
- The rear stop lamps stayed ON after the brake was released and the ignition was turned OFF.
- The Hi-Scan Pro retrieved the DTC P0504 (Brake switch A/B correlation).
- Replacing the stop lamp switch, P/N: 93810-3K000, corrected the condition.
- The incident part was sent to HMA for analysis.
- The photo below shows the incident switch and the continuity check results.
- Accordingly, the stop lamp switch was determined to be OK (static condition).