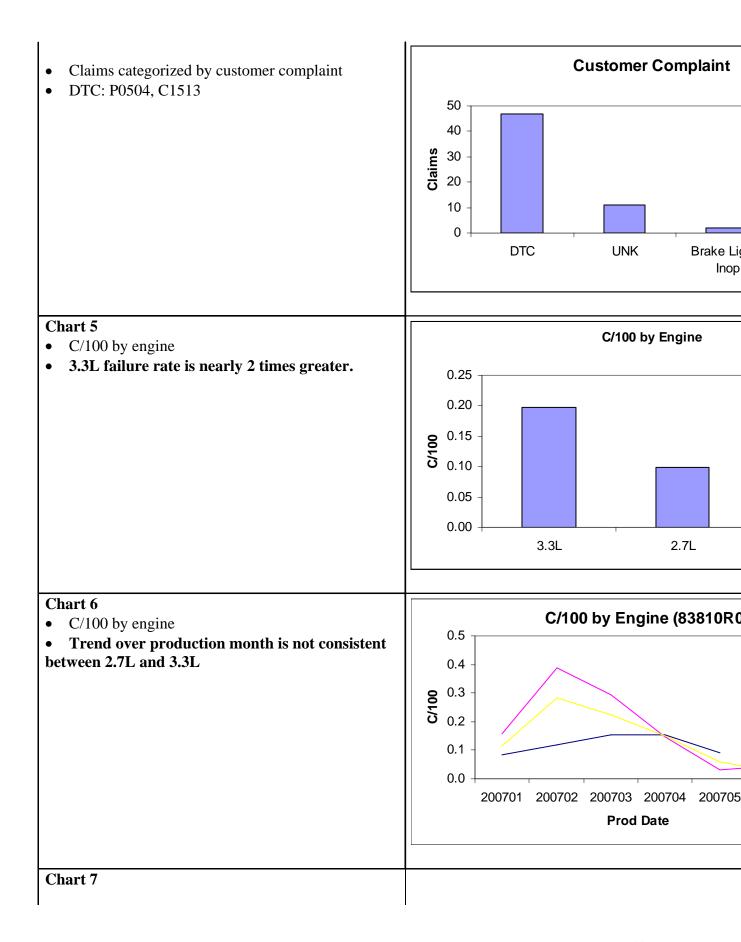

### - Customer statement:

- ESC light has been coming on
- ESC and the check engine lights on and the cruise control does not work.
- Customer states check engine light on
- Can not put car in park, brake lights inop
- ESC light on brake lights not working

### - Technician statement:

- P0504. Tech replaced faulted /shorted brake light switch and verified repair
- Replaced brake switch because it kept coming out of adjustment
- ABS, brake and air bag light is on, code C1513, short in stop switch, replaced stop switch
- Scan found code C1513. Then found that brake lamp switch has an internal open.

### Chart 6

- C/100 by engine
- Trend over production month is not consistent between 2.7L and 3.3L