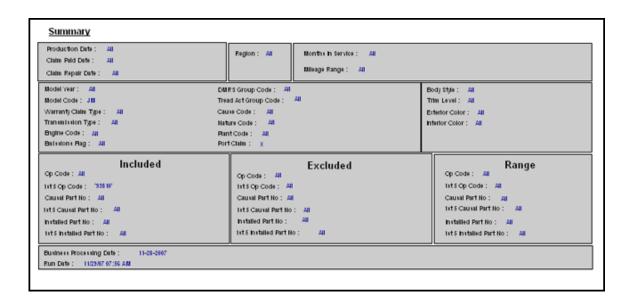

### Chart 1

- Claims by region.
- Op Code: 93810R00
- P/D: 200701 200710
- No indications of dealer abuse.

- Other comments: None

2. Analysis:
This is the 3rd CM QIR on this condition. (Last QIS)

|                      | ( === ,                                                                                                                                                                                                       |                                |             |  |  |  |  |  |  |
|----------------------|---------------------------------------------------------------------------------------------------------------------------------------------------------------------------------------------------------------|--------------------------------|-------------|--|--|--|--|--|--|
| Date                 | 2007-03-01                                                                                                                                                                                                    | QIR Issue Date                 | 2007-01-10  |  |  |  |  |  |  |
| Subject              | (QACM-C-070108) [B] STOP LAMP SWITCH IN-OPERATIVE (EARLY WARNING) - HMMA                                                                                                                                      |                                |             |  |  |  |  |  |  |
| Report No.           | B28MM2007011053                                                                                                                                                                                               | Model                          | Santafe(CM) |  |  |  |  |  |  |
| Status               | Improved                                                                                                                                                                                                      | TSB No. NULL                   |             |  |  |  |  |  |  |
| Attachment           |                                                                                                                                                                                                               |                                |             |  |  |  |  |  |  |
| ▶ Improvement Status |                                                                                                                                                                                                               |                                |             |  |  |  |  |  |  |
| Condition            | The customer complained that the bra                                                                                                                                                                          | ke light stays on.             |             |  |  |  |  |  |  |
| Cause                | Brake light switch is overheating , cau                                                                                                                                                                       | sing the brake light to        | remain on.  |  |  |  |  |  |  |
| Countermeasure       | EO change was not approved by HMC. Containment at supplier is a 100% check for a set cycle to confirm functionality of the switch. Yellow dot is marked after passing test.  VIN 5NMSG13D17H0 Date 2006.12.15 |                                |             |  |  |  |  |  |  |
| Effective Date       | V                                                                                                                                                                                                             | Vehicle ID Number 5NMSG13D97H0 |             |  |  |  |  |  |  |

### **Warranty Analysis:**

Op Code: 93810R00

Prod Dates: 200701 – 200710

62 Claims

Total Cost: \$2,269.51

Causal Part #: 93810-0W000

### Chart 1

- Claims by region.
- Op Code: 93810R00 P/D: 200701 - 200710
- No indications of dealer abuse.

- Other comments: None

Analysis:

Date

Report Number: QACM-C-071005

This is the 3rd CM QIR on this condition. (Last QIS)

### Picture 4

• Stop Lamp Switch imprinted information.

VIN: 5NMSH13EX7H

P/D: 3/26/07Miles: 5,660

Circuit Diagram:

Warranty Analysis: Op Code: 93810R00 Prod Dates: 200701 – 200710

62 Claims

Total Cost: \$2,269.51

Causal Part #: 93810-0W000

| All Data                                                                                                                                                                      |  |
|-------------------------------------------------------------------------------------------------------------------------------------------------------------------------------|--|
|                                                                                                                                                                               |  |
| <ul> <li>Chart 2</li> <li>Failure rate waterfall chart</li> <li>A decrease in failure rate is visible after 200612</li> <li>Claims are increasing again in 200702+</li> </ul> |  |