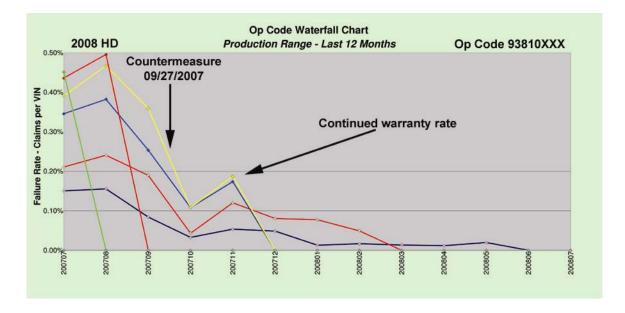

• The switch status data was monitored with the High-Scan that also showed switch in the OFF position with the plunger out condition.

- To confirm this condition, the voltage levels were measure between the stop lamp switch terminals 1&2 and 3&4 with a voltmeter which measured to be zero volts.
- The water fall chart provides the following information.

• The water fall chart provides the following information.

• The CHART below provides the incident part demand rate.

Note: As this part is common to many models, the demand rate shown below is for all applicable models.

Causal Part #: 93810-0W000

| All Data                                                                                                                                                                      |  |
|-------------------------------------------------------------------------------------------------------------------------------------------------------------------------------|--|
|                                                                                                                                                                               |  |
| <ul> <li>Chart 2</li> <li>Failure rate waterfall chart</li> <li>A decrease in failure rate is visible after 200612</li> <li>Claims are increasing again in 200702+</li> </ul> |  |