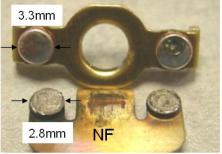

### Picture 4

• Stop Lamp Switch imprinted information.

VIN: 5NMSH13EX7H

P/D: 3/26/07Miles: 5,660

### Picture 4

• Stop Lamp Switch imprinted information.

VIN: 5NMSH13EX7H

P/D: 3/26/07Miles: 5,660

Circuit Diagram:

Warranty Analysis: Op Code: 93810R00 Prod Dates: 200701 – 200710

62 Claims

Total Cost: \$2,269.51