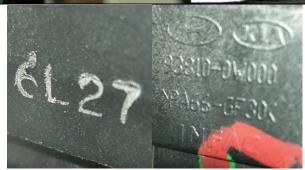

### Picture 4

• Stop Lamp Switch imprinted information.

VIN: 5NMSH13EX7H

P/D: 3/26/07Miles: 5,660

### Picture 4

• Stop Lamp Switch imprinted information.

VIN: 5NMSH13EX7H

P/D: 3/26/07Miles: 5,660

Circuit Diagram:

Warranty Analysis: Op Code: 93810R00 Prod Dates: 200701 – 200710

62 Claims

Total Cost: \$2,269.51