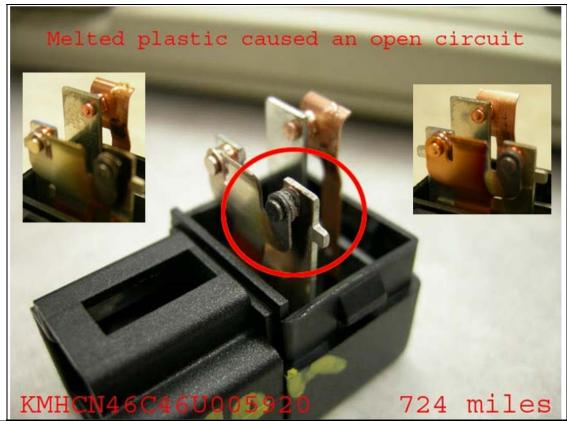

### Picture 3

 Most of the silver coating from the stationary side of the circuit has transferred to the opposite terminal

• Without the coating this is a poor conductor

VIN: 5NMSH13EX7H

P/D: 3/26/07Miles: 5,660

### Picture 4

• Picture of the stationary side of the circuit. Note that the silver material is no longer present

VIN: 5NMSH13EX7H

P/D: 3/26/07Miles: 5,660

### Picture 3

• Most of the silver coating from the stationary side of the circuit has transferred to the opposite terminal

Without the coating this is a poor conductor

VIN: 5NMSH13EX7H

P/D: 3/26/07Miles: 5,660

### Picture 4

• Picture of the stationary side of the circuit. Note that the silver material is no longer present

VIN: 5NMSH13EX7H I

P/D: 3/26/07Miles: 5,660