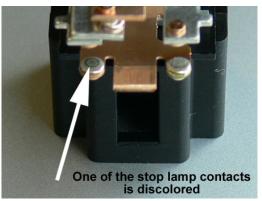

### Picture 3

 Most of the silver coating from the stationary side of the circuit has transferred to the opposite terminal

• Without the coating this is a poor conductor

VIN: 5NMSH13EX7H

P/D: 3/26/07Miles: 5,660

### Picture 4

• Picture of the stationary side of the circuit. Note that the silver material is no longer present

VIN: 5NMSH13EX7H

P/D: 3/26/07Miles: 5,660