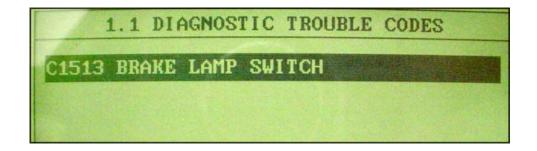

### 2. Analysis:

- The dealer technician confirmed the condition.
- The High Scan retrieved DTC C1513 (Brake Switch Error).
- Replacing the stop lamp switch, P/N: 93810-3K000, corrected the condition.
- The incident switch was sent to HMA for analysis.
- The incident switch was checked statically on the bench with a multi meter.
- The brake switch checked OK as shown.

- The dealer technician confirmed the condition.
- The High Scan retrieved DTC C1513 (Brake Switch Error).
- Replacing the stop lamp switch, P/N: 93810-3K000, corrected the condition. The incident switch was sent to HMA for analysis.
- The incident switch was checked statically on the bench with a multi meter.
- The brake switch checked OK as shown.

### 2. Analysis:

- The dealer technician confirmed the condition.
- The rear stop lamps stayed ON after the brake was released and the ignition was turned OFF.
- The Hi-Scan Pro retrieved the DTC P0504 (Brake switch A/B correlation).
- Replacing the stop lamp switch, P/N: 93810-3K000, corrected the condition.
- The incident part was sent to HMA for analysis.
- The photo below shows the incident switch and the continuity check results.
- Accordingly, the stop lamp switch was determined to be OK (static condition).

### - Technician statement:

- P0504. Tech replaced faulted /shorted brake light switch and verified repair
- Replaced brake switch because it kept coming out of adjustment
- ABS, brake and air bag light is on, code C1513, short in stop switch, replaced stop switch
- Scan found code C1513. Then found that brake lamp switch has an internal open.

### 2. Analysis:

- The dealer technician confirmed the customer's condition.
- The "ESC OFF" light was lit on the dash.
- The Hi-Scan retrieved C1513 code (Brake Switch Error).
- The dealer technician replaced the stop lamp switch assembly, P/N: 93810-3K000, corrected the condition.
- The incident part was sent to HMA for analysis.
- The photo below shows the incident part.