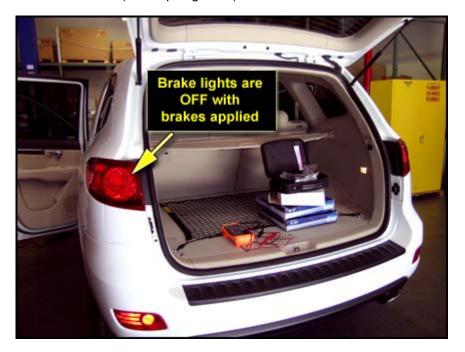

• The stop lamp switch was then installed in the vehicle as shown and operated with fingers simulating brake application.

• Under voltage load, the switch got very hot on the switch surface as shown.

 Also the rear lamps would not turn ON intermittently with the brakes applied condition (switch plunger out) as shown.