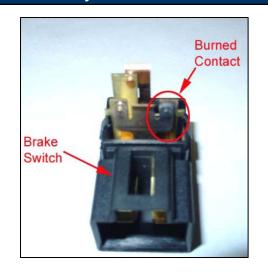

Page 5 of 8

 The photo below shows an incident switch with collapsed plunger inside the cylinder (cause unknown).

 The stop lamp switch high side contacts (one that operates the tail lamps and sends the signal to activate the shift lock) were found burnt (as shown in the following photographs) that could cause the conditions described in this report.

The next two photos show the close up of the contacts.

Note: Please note that contacts are flat not "convex".

- As the contacts become less active, the switch to open or close electrically may delay more than 500ms. This could set a C1513 code if other conditions are met.
- HMA also feels that one stop lamp switch part number applied to many small to large models may not be adequate as the electrical loads are different for each model.
- o Excessive play within switch interacting components that could cause mechanical delay of the switch.