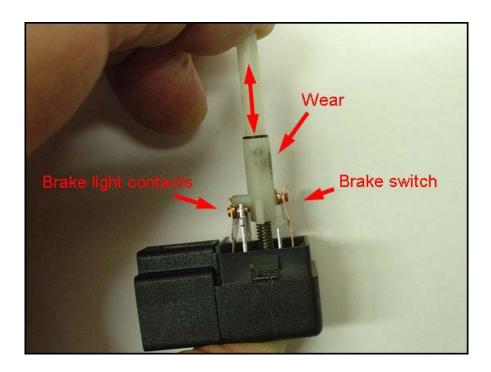

• The cause of the switch continuity problem under heat is not known; however, switch plate distortion and/or the plunger sticking under heat are some possibilities.

- The cause(s) of this condition is not known; however, following are some possibilities based on the other incident switch that was cut opened for inspection:
  - Plunger may be sticking inside the cylinder due to dimensional variability and/or poor finish on the plastic plunger (see photo below).