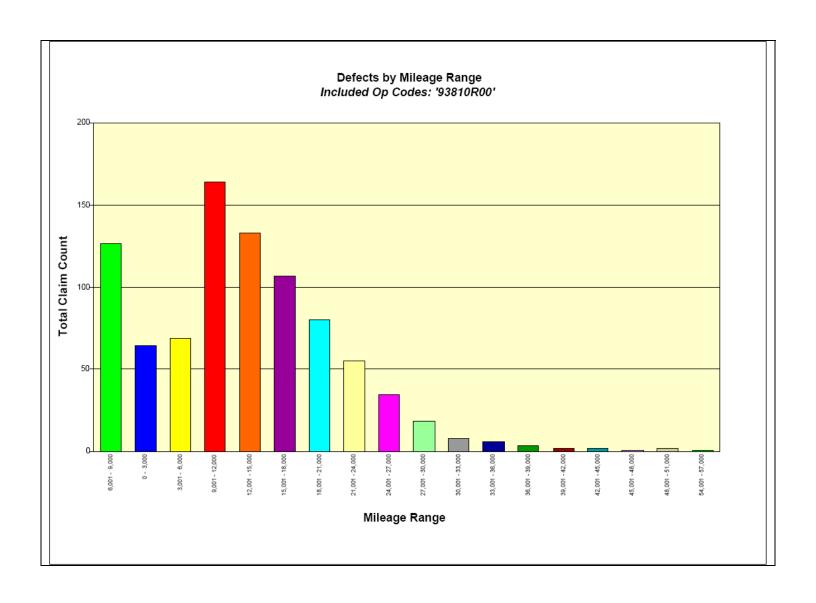

### **Warranty Analysis:**

Op Code: 93810R00

Prod Dates: 200701 – 200710

62 Claims

Total Cost: \$2,269.51

Causal Part #: 93810-0W000