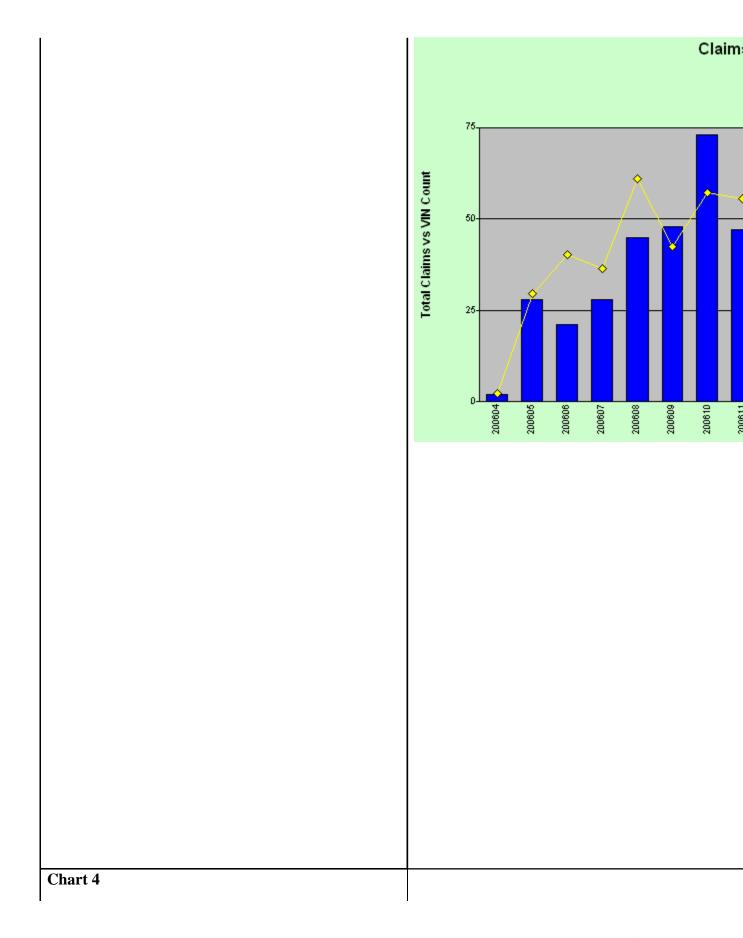

### Chart 1

- Claims by region.
- Op Code: 93810R00
- P/D: 200701 200710
- No indications of dealer abuse.

- Other comments: None

2. Analysis:
This is the 3rd CM QIR on this condition. (Last QIS)

|                      | ( === ,                                                                                                                                                                                                       |                                |             |  |  |  |  |  |  |
|----------------------|---------------------------------------------------------------------------------------------------------------------------------------------------------------------------------------------------------------|--------------------------------|-------------|--|--|--|--|--|--|
| Date                 | 2007-03-01                                                                                                                                                                                                    | QIR Issue Date                 | 2007-01-10  |  |  |  |  |  |  |
| Subject              | (QACM-C-070108) [B] STOP LAMP SWITCH IN-OPERATIVE (EARLY WARNING) - HMMA                                                                                                                                      |                                |             |  |  |  |  |  |  |
| Report No.           | B28MM2007011053                                                                                                                                                                                               | Model                          | Santafe(CM) |  |  |  |  |  |  |
| Status               | Improved                                                                                                                                                                                                      | TSB No. NULL                   |             |  |  |  |  |  |  |
| Attachment           |                                                                                                                                                                                                               |                                |             |  |  |  |  |  |  |
| ▶ Improvement Status |                                                                                                                                                                                                               |                                |             |  |  |  |  |  |  |
| Condition            | The customer complained that the bra                                                                                                                                                                          | ke light stays on.             |             |  |  |  |  |  |  |
| Cause                | Brake light switch is overheating , cau                                                                                                                                                                       | sing the brake light to        | remain on.  |  |  |  |  |  |  |
| Countermeasure       | EO change was not approved by HMC. Containment at supplier is a 100% check for a set cycle to confirm functionality of the switch. Yellow dot is marked after passing test.  VIN 5NMSG13D17H0 Date 2006.12.15 |                                |             |  |  |  |  |  |  |
| Effective Date       | V                                                                                                                                                                                                             | Vehicle ID Number 5NMSG13D97H0 |             |  |  |  |  |  |  |

### Chart 1

- Claims by region.
- Op Code: 93810R00 P/D: 200701 - 200710
- No indications of dealer abuse.

- Other comments: None

Analysis:

Date

Report Number: QACM-C-071005

This is the 3rd CM QIR on this condition. (Last QIS)

Causal Part #: 93810-0W000

| All Data                                                                                                                                                                      |  |
|-------------------------------------------------------------------------------------------------------------------------------------------------------------------------------|--|
|                                                                                                                                                                               |  |
| <ul> <li>Chart 2</li> <li>Failure rate waterfall chart</li> <li>A decrease in failure rate is visible after 200612</li> <li>Claims are increasing again in 200702+</li> </ul> |  |