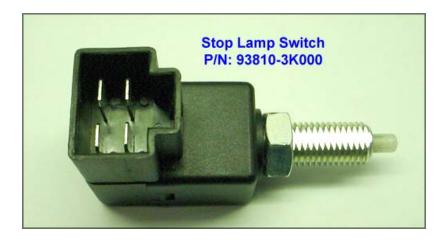

### 2. Analysis:

- The dealer technician confirmed the condition.
- The High Scan retrieved DTC C1513 (Brake Switch Error).
- Replacing the stop lamp switch, P/N: 93810-3K000, corrected the condition.
- The incident switch was sent to HMA for analysis.
- The incident switch was checked statically on the bench with a multi meter.
- The brake switch checked OK as shown.

### 3. Action:

Replace stop lamp switch, P/N: 93810-3K000.

- The dealer technician confirmed the condition.
- The High Scan retrieved DTC C1513 (Brake Switch Error).
- Replacing the stop lamp switch, P/N: 93810-3K000, corrected the condition. The incident switch was sent to HMA for analysis.
- The incident switch was checked statically on the bench with a multi meter.
- The brake switch checked OK as shown.

### **Corrective Action:**

Date: 11/07/2006 Report Number:

• • • • Replace stop lamp switch, P/N: 93810-3K000.

### 2. Analysis:

- The dealer technician confirmed the condition.
- The rear stop lamps stayed ON after the brake was released and the ignition was turned OFF.
- The Hi-Scan Pro retrieved the DTC P0504 (Brake switch A/B correlation).
- Replacing the stop lamp switch, P/N: 93810-3K000, corrected the condition.
- The incident part was sent to HMA for analysis.
- The photo below shows the incident switch and the continuity check results.
- Accordingly, the stop lamp switch was determined to be OK (static condition).

### 3. Action:

Replace the stop lamp switch, P/N: 93810-3K000.