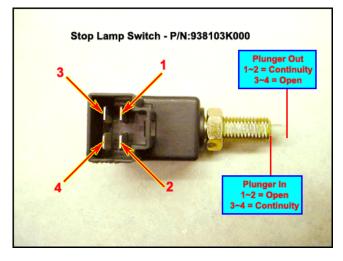

### 2. Analysis:

- The dealer technician confirmed the condition.
- The High Scan retrieved DTC C1513 (Brake Switch Error).
- Replacing the stop lamp switch, P/N: 93810-3K000, corrected the condition.
- The incident switch was sent to HMA for analysis.
- The incident switch was checked statically on the bench with a multi meter.
- The brake switch checked OK as shown.

- The dealer technician confirmed the condition.
- The High Scan retrieved DTC C1513 (Brake Switch Error).
- Replacing the stop lamp switch, P/N: 93810-3K000, corrected the condition. The incident switch was sent to HMA for analysis.
- The incident switch was checked statically on the bench with a multi meter.
- The brake switch checked OK as shown.

### 2. Analysis:

- The dealer technician confirmed the condition.
- The rear stop lamps stayed ON after the brake was released and the ignition was turned OFF.
- The Hi-Scan Pro retrieved the DTC P0504 (Brake switch A/B correlation).
- Replacing the stop lamp switch, P/N: 93810-3K000, corrected the condition.
- The incident part was sent to HMA for analysis.
- The photo below shows the incident switch and the continuity check results.
- Accordingly, the stop lamp switch was determined to be OK (static condition).

| The rear stop lamp The Hi-Scan Pro re Replacing the stop The incident part w The photo below staccordingly, the stop lamp  Accordingly The Applate distorted                                                                                                                                                                                                                                                                                                                                                                                                                                                                                                                                                                                                                                                                                                                                                                                                                                                                                                                                                                                                                                                                                                                                                                                                                                                                                                                                                                                                                                                                                                                                                                                                                                                                                                                                                                                                                                                                                                                                                                   | ian confirmed the condition. Is stayed ON after the brake was released and the ignition was turned OFF. In the period the DTC P0504 (Brake switch – A/B correlation). Imp switch, P/N: 93810-3K000, corrected the condition. Imp switch analysis. In the incident switch and the continuity check results. In switch was determined to be OK (static condition). In the switch was then installed in a Santa Fe vehicle. In the customer's condition was duplicated. In the parently under voltage and resistive loads, the switch got hot and the contact the enough to complete the circuit. In the switch was removed and the resistance was measured as shown below. |
|--------------------------------------------------------------------------------------------------------------------------------------------------------------------------------------------------------------------------------------------------------------------------------------------------------------------------------------------------------------------------------------------------------------------------------------------------------------------------------------------------------------------------------------------------------------------------------------------------------------------------------------------------------------------------------------------------------------------------------------------------------------------------------------------------------------------------------------------------------------------------------------------------------------------------------------------------------------------------------------------------------------------------------------------------------------------------------------------------------------------------------------------------------------------------------------------------------------------------------------------------------------------------------------------------------------------------------------------------------------------------------------------------------------------------------------------------------------------------------------------------------------------------------------------------------------------------------------------------------------------------------------------------------------------------------------------------------------------------------------------------------------------------------------------------------------------------------------------------------------------------------------------------------------------------------------------------------------------------------------------------------------------------------------------------------------------------------------------------------------------------------|--------------------------------------------------------------------------------------------------------------------------------------------------------------------------------------------------------------------------------------------------------------------------------------------------------------------------------------------------------------------------------------------------------------------------------------------------------------------------------------------------------------------------------------------------------------------------------------------------------------------------------------------------------------------------|
| measured hig  one of the second of the secon | hen the stop lamp switch was in-operative, the temperature of the switch at the vn in the photo above) was measured around 135 degrees F. he TABLE below provides stop lamp warranty information. he CHART below provides the incident part demand rate.                                                                                                                                                                                                                                                                                                                                                                                                                 |
| applicable mo                                                                                                                                                                                                                                                                                                                                                                                                                                                                                                                                                                                                                                                                                                                                                                                                                                                                                                                                                                                                                                                                                                                                                                                                                                                                                                                                                                                                                                                                                                                                                                                                                                                                                                                                                                                                                                                                                                                                                                                                                                                                                                                  | Report Number :                                                                                                                                                                                                                                                                                                                                                                                                                                                                                                                                                                                                                                                          |