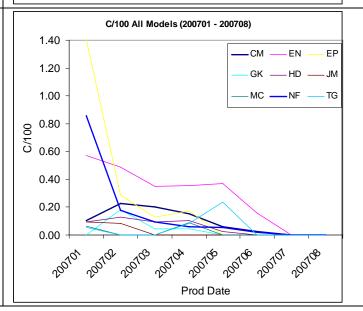

### Chart 8

- Op Code: 93810R00 on all models (200701 200710)
- The stop lamp switch is a common part on most HMA vehicles.
- NF and CM are consistently higher then other models (EP and EN have low volumes)

### Chart 9

- C/100 by Prod Month
- Again NF and CM trend near the top for stop lamp switch warranty claims.