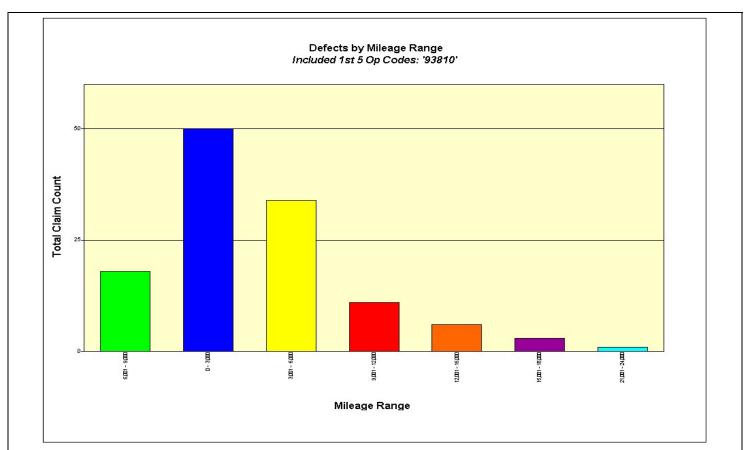

### Chart 1

- Claims by region.
- Op Code: 93810R00
- P/D: 200701 200710
- No indications of dealer abuse.

- Other comments: None

2. Analysis:
This is the 3rd CM QIR on this condition. (Last QIS)

|                      | ( === ,                                                                                                                                                                                                       |                                |             |  |  |  |  |  |  |
|----------------------|---------------------------------------------------------------------------------------------------------------------------------------------------------------------------------------------------------------|--------------------------------|-------------|--|--|--|--|--|--|
| Date                 | 2007-03-01                                                                                                                                                                                                    | QIR Issue Date                 | 2007-01-10  |  |  |  |  |  |  |
| Subject              | (QACM-C-070108) [B] STOP LAMP SWITCH IN-OPERATIVE (EARLY WARNING) - HMMA                                                                                                                                      |                                |             |  |  |  |  |  |  |
| Report No.           | B28MM2007011053                                                                                                                                                                                               | Model                          | Santafe(CM) |  |  |  |  |  |  |
| Status               | Improved                                                                                                                                                                                                      | TSB No. NULL                   |             |  |  |  |  |  |  |
| Attachment           |                                                                                                                                                                                                               |                                |             |  |  |  |  |  |  |
| ▶ Improvement Status |                                                                                                                                                                                                               |                                |             |  |  |  |  |  |  |
| Condition            | The customer complained that the bra                                                                                                                                                                          | ke light stays on.             |             |  |  |  |  |  |  |
| Cause                | Brake light switch is overheating , cau                                                                                                                                                                       | sing the brake light to        | remain on.  |  |  |  |  |  |  |
| Countermeasure       | EO change was not approved by HMC. Containment at supplier is a 100% check for a set cycle to confirm functionality of the switch. Yellow dot is marked after passing test.  VIN 5NMSG13D17H0 Date 2006.12.15 |                                |             |  |  |  |  |  |  |
| Effective Date       | V                                                                                                                                                                                                             | Vehicle ID Number 5NMSG13D97H0 |             |  |  |  |  |  |  |

### Chart 1

- Claims by region.
- Op Code: 93810R00 P/D: 200701 - 200710
- No indications of dealer abuse.

- Other comments: None

Analysis:

Date

Report Number: QACM-C-071005

This is the 3rd CM QIR on this condition. (Last QIS)