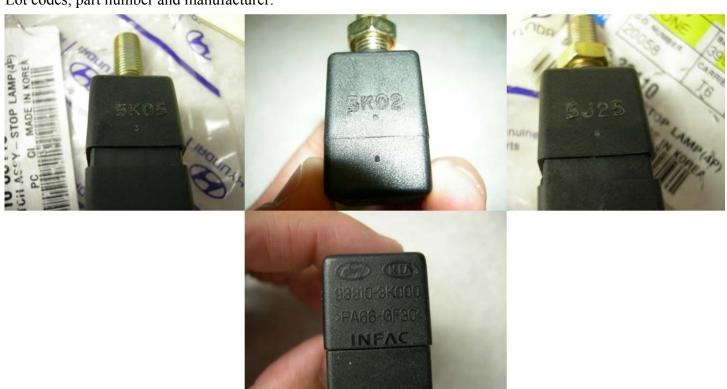

### Picture 4

• Stop Lamp Switch imprinted information.

VIN: 5NMSH13EX7H

P/D: 3/26/07Miles: 5,660

### Picture 4

• Stop Lamp Switch imprinted information.

VIN: 5NMSH13EX7H

P/D: 3/26/07Miles: 5,660

Circuit Diagram:

Warranty Analysis: Op Code: 93810R00 Prod Dates: 200701 – 200710

62 Claims

Total Cost: \$2,269.51