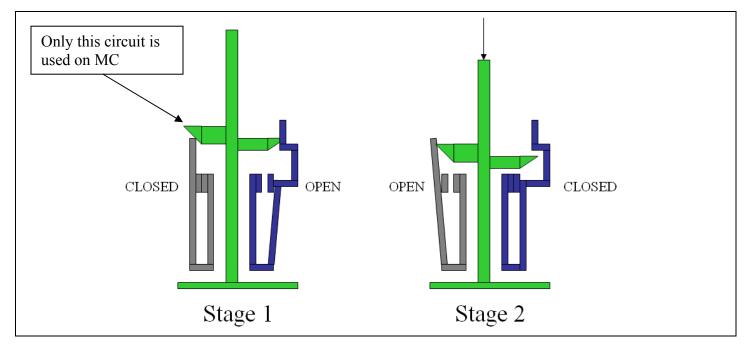

### Picture 2

• Picture of the switch mechanicals

• Note the 2 individual circuits and the capacitor

VIN: 5NMSH13EX7H

P/D: 3/26/07Miles: 5,660

### Picture 2

Picture of the switch mechanicals

• Note the 2 individual circuits and the capacitor

VIN: 5NMSH13EX7H

P/D: 3/26/07Miles: 5,660