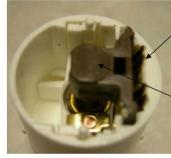

### Picture 2

• Picture of the switch mechanicals

• Note the 2 individual circuits and the capacitor

VIN: 5NMSH13EX7H

P/D: 3/26/07Miles: 5,660

### Picture 2

Picture of the switch mechanicals

• Note the 2 individual circuits and the capacitor

VIN: 5NMSH13EX7H

P/D: 3/26/07Miles: 5,660