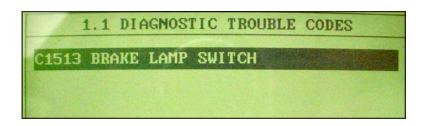

#### 1. Issue Description

Customer Complaint: Check Engine Light On DTC Codes: (2) P0504 – Brake Switch "A"/"B" Correlation, (1) C1513 – Brake Switch Error, (1) Will not shift out of "P" Park

### 2. Analysis:

- The dealer technician confirmed the condition.
- The High Scan retrieved DTC C1513 (Brake Switch Error).
- Replacing the stop lamp switch, P/N: 93810-3K000, corrected the condition.
- The incident switch was sent to HMA for analysis.
- The incident switch was checked statically on the bench with a multi meter.
- The brake switch checked OK as shown.