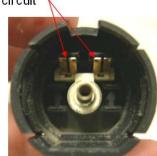

### Picture 2

• Picture of the switch mechanicals

• Note the 2 individual circuits and the capacitor

VIN: 5NMSH13EX7H

P/D: 3/26/07Miles: 5,660

### Picture 2

Picture of the switch mechanicals

• Note the 2 individual circuits and the capacitor

VIN: 5NMSH13EX7H

P/D: 3/26/07Miles: 5,660