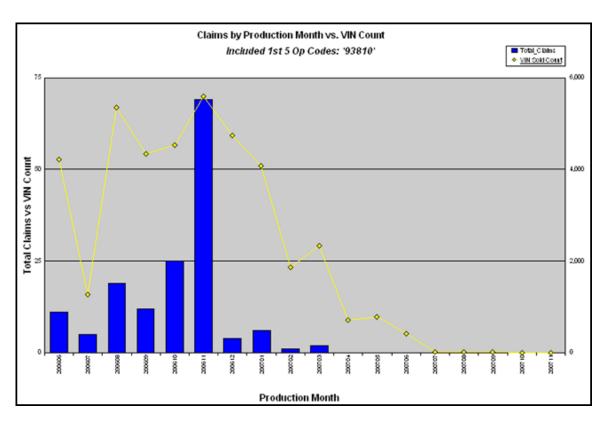

### Chart 3

- Claims by production date VIN sold in yellow

• Nature and Cause codes