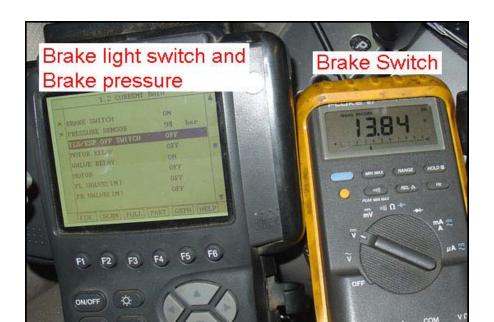

### 2. Analysis:

- The dealer technician confirmed the condition.
- The High Scan retrieved DTC C1513 (Brake Switch Error).
- Replacing the stop lamp switch, P/N: 93810-3K000, corrected the condition.
- The incident switch was sent to HMA for analysis.
- The incident switch was checked statically on the bench with a multi meter.
- The brake switch checked OK as shown.

• The switch status data was monitored with the High-Scan that also showed switch in the OFF position with the plunger out condition.

- To confirm this condition, the voltage levels were measure between the stop lamp switch terminals 1&2 and 3&4 with a voltmeter which measured to be zero volts.
- The water fall chart provides the following information.