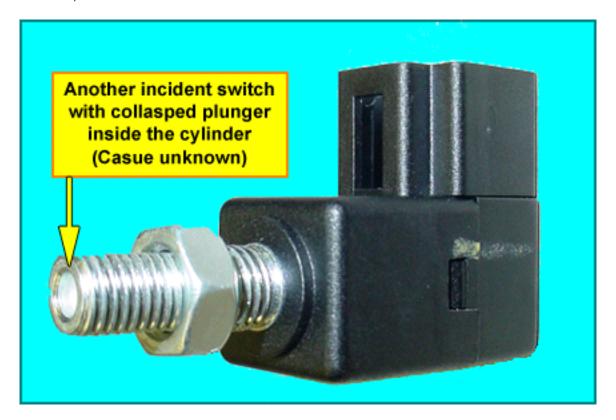

Page 5 of 8

 The photo below shows an incident switch with collapsed plunger inside the cylinder (cause unknown).

 The stop lamp switch high side contacts (one that operates the tail lamps and sends the signal to activate the shift lock) were found burnt (as shown in the following photographs) that could cause the conditions described in this report.