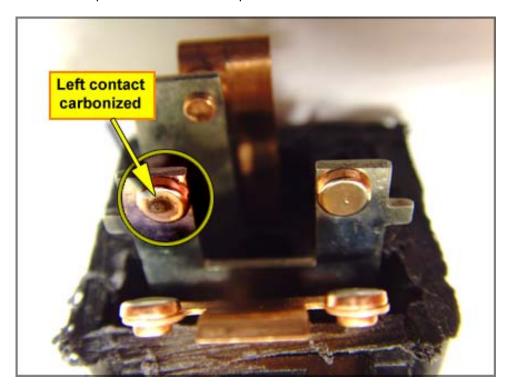

Page 5 of 8

 The photo below shows an incident switch with collapsed plunger inside the cylinder (cause unknown).

 The stop lamp switch high side contacts (one that operates the tail lamps and sends the signal to activate the shift lock) were found burnt (as shown in the following photographs) that could cause the conditions described in this report.

The next two photos show the close up of the contacts.

Note: Please note that contacts are flat not "convex".

- As the contacts become less active, the switch to open or close electrically may delay more than 500ms. This could set a C1513 code if other conditions are met.
- HMA also feels that one stop lamp switch part number applied to many small to large models may not be adequate as the electrical loads are different for each model.
- o Excessive play within switch interacting components that could cause mechanical delay of the switch.