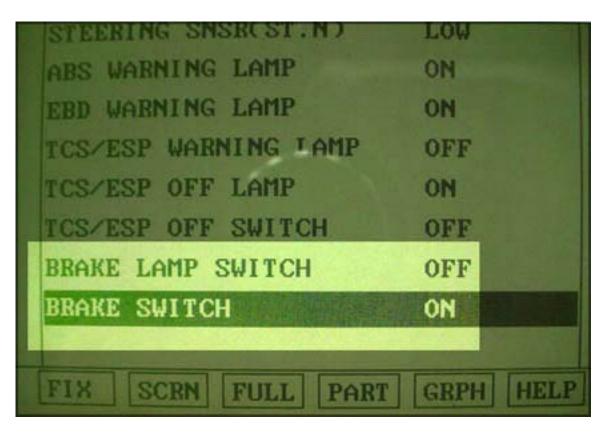

- The vehicle was stopped but the gear could not be released from "D" to "R" or "P".
- At this moment, the Hi-Scan in the Current Data menu provided the following information.

- The "Brake Lamp Switch" should also be ON if the switch is working correctly in the brake pedal depressed condition.
- The switch was left in the vehicle to reproduce this condition one more time.
- The Hi-Scan captured the following code.