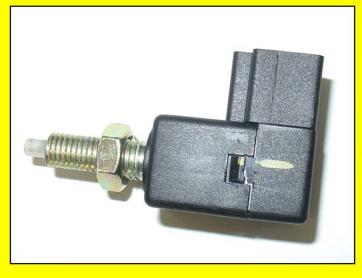

#### Picture 1

- "New" countermeasure part
- VIN: 5NMSH13EX7H
- P/D: 3/26/07
- Miles: 5,660

### Picture 4

• Stop Lamp Switch imprinted information.

VIN: 5NMSH13EX7H

P/D: 3/26/07Miles: 5,660

Circuit Diagram:

Warranty Analysis: Op Code: 93810R00 Prod Dates: 200701 – 200710

62 Claims

Total Cost: \$2,269.51

### 2. Analysis:

- The dealer technician confirmed the customer's condition.
- The "ESC OFF" light was lit on the dash.
- The Hi-Scan retrieved C1513 code (Brake Switch Error).
- The dealer technician replaced the stop lamp switch assembly, P/N: 93810-3K000, corrected the condition.
- The incident part was sent to HMA for analysis.
- The photo below shows the incident part.