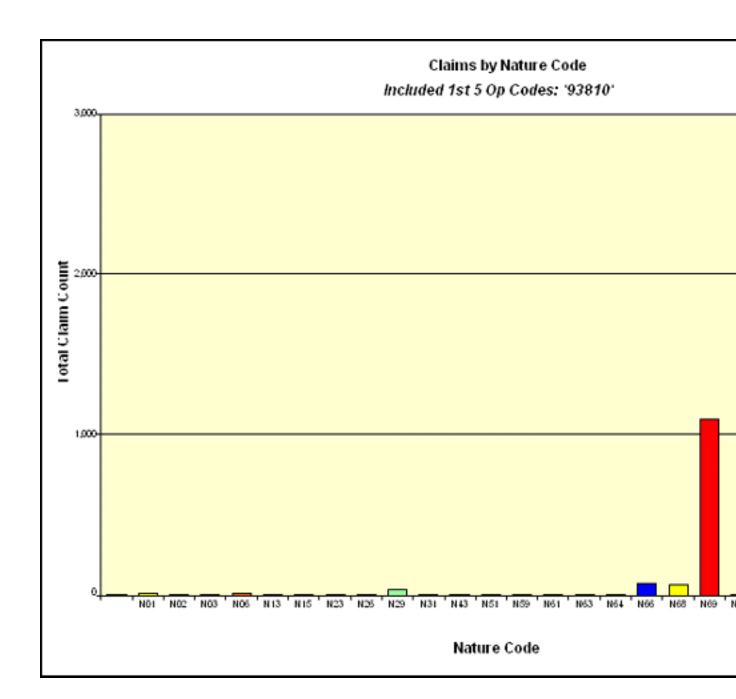

### Chart 7

• Nature and Cause codes

### Chart 3

- Claims by production date VIN sold in yellow

• Nature and Cause codes