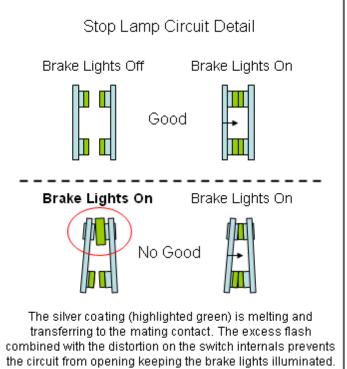

• The cause of the switch continuity problem under heat is not known; however, switch plate distortion and/or the plunger sticking under heat are some possibilities.

- The cause(s) of this condition is not known; however, following are some possibilities based on the other incident switch that was cut opened for inspection:
  - Plunger may be sticking inside the cylinder due to dimensional variability and/or poor finish on the plastic plunger (see photo below).

Page 5 of 8

 The photo below shows an incident switch with collapsed plunger inside the cylinder (cause unknown).

 The stop lamp switch high side contacts (one that operates the tail lamps and sends the signal to activate the shift lock) were found burnt (as shown in the following photographs) that could cause the conditions described in this report.

The next two photos show the close up of the contacts.

Note: Please note that contacts are flat not "convex".

- As the contacts become less active, the switch to open or close electrically may delay more than 500ms. This could set a C1513 code if other conditions are met.
- HMA also feels that one stop lamp switch part number applied to many small to large models may not be adequate as the electrical loads are different for each model.
- o Excessive play within switch interacting components that could cause mechanical delay of the switch.