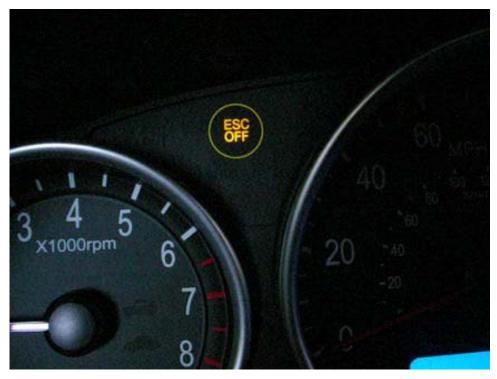

### 1. Condition:

• The ESC light is ON.

### 2. Analysis:

- The dealer technician confirmed the customer's condition.
- The "ESC OFF" light was lit on the dash.
- The Hi-Scan retrieved C1513 code (Brake Switch Error).
- The dealer technician replaced the stop lamp switch assembly, P/N: 93810-3K000, corrected the condition.
- The incident part was sent to HMA for analysis.
- The photo below shows the incident part.

- The static (on the bench) continuity measurement between the pins 1 & 2 and 3 & 4 shows the switch is
  operating correctly.
- The switch was installed in a Veracruz for checking the dynamic performance of the switch.
- After driving the vehicle, the "ESP OFF" light came on the dash as shown.