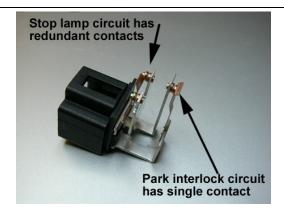

### Picture 2

• Picture of the switch mechanicals

• Note the 2 individual circuits and the capacitor

VIN: 5NMSH13EX7H

P/D: 3/26/07Miles: 5,660