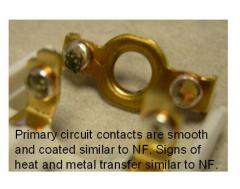

### Picture 3

 Most of the silver coating from the stationary side of the circuit has transferred to the opposite terminal

• Without the coating this is a poor conductor

VIN: 5NMSH13EX7H

P/D: 3/26/07Miles: 5,660

### Picture 3

• Most of the silver coating from the stationary side of the circuit has transferred to the opposite terminal

Without the coating this is a poor conductor

VIN: 5NMSH13EX7H

P/D: 3/26/07Miles: 5,660