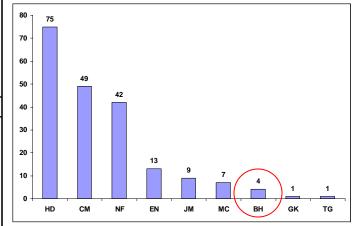

### Chart 8

- Op Code: 93810R00 on all models (200701 200710)
- The stop lamp switch is a common part on most HMA vehicles.
- NF and CM are consistently higher then other models (EP and EN have low volumes)