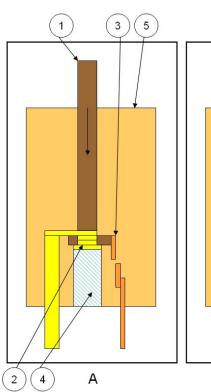

- The cause(s) of this condition is not known; however, following are some possibilities based on the other incident switch that was cut opened for inspection:
  - Plunger may be sticking inside the cylinder due to dimensional variability and/or poor finish on the plastic plunger (see photo below).

Page 5 of 8

 The photo below shows an incident switch with collapsed plunger inside the cylinder (cause unknown).

 The stop lamp switch high side contacts (one that operates the tail lamps and sends the signal to activate the shift lock) were found burnt (as shown in the following photographs) that could cause the conditions described in this report.

The next two photos show the close up of the contacts.

Note: Please note that contacts are flat not "convex".

- As the contacts become less active, the switch to open or close electrically may delay more than 500ms. This could set a C1513 code if other conditions are met.
- HMA also feels that one stop lamp switch part number applied to many small to large models may not be adequate as the electrical loads are different for each model.
- o Excessive play within switch interacting components that could cause mechanical delay of the switch.