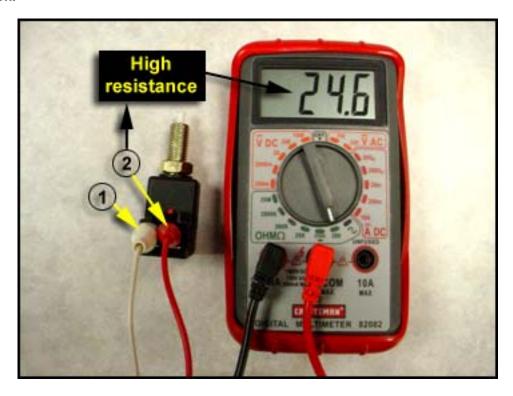

Page 1 of 4

- The switch was then installed in a Santa Fe vehicle.
- The customer's condition was duplicated.
- Apparently under voltage and resistive loads, the switch got hot and the contact plate distorted enough to complete the circuit.
- The switch was removed and the resistance was measured as shown below.

Note: The resistance between the terminals 1 & 2 being close to zero Ohm, it was measured high as shown.

- When the stop lamp switch was in-operative, the temperature of the switch at the RED dot (shown in the photo above) was measured around 135 degrees F.
- The TABLE below provides stop lamp warranty information.