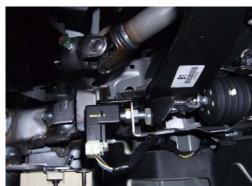

### 2. Analysis:

- The dealer technician confirmed the customer's condition.
- The "ESC OFF" light was lit on the dash.
- The Hi-Scan retrieved C1513 code (Brake Switch Error).
- The dealer technician replaced the stop lamp switch assembly, P/N: 93810-3K000, corrected the condition.
- The incident part was sent to HMA for analysis.
- The photo below shows the incident part.

- The static (on the bench) continuity measurement between the pins 1 & 2 and 3 & 4 shows the switch is
  operating correctly.
- The switch was installed in a Veracruz for checking the dynamic performance of the switch.
- After driving the vehicle, the "ESP OFF" light came on the dash as shown.