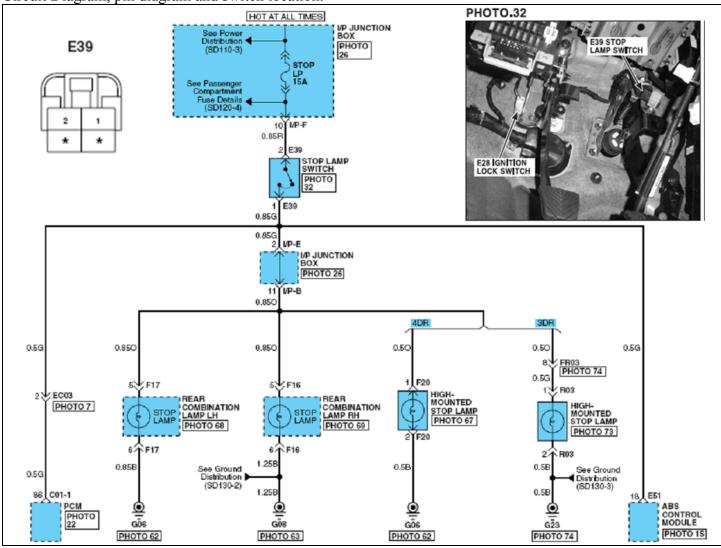

### Circuit Diagram:

Page 4 of 7

### Picture 4

• Stop Lamp Switch imprinted information.

VIN: 5NMSH13EX7H

P/D: 3/26/07Miles: 5,660

Circuit Diagram:

Warranty Analysis: Op Code: 93810R00 Prod Dates: 200701 – 200710

62 Claims

Total Cost: \$2,269.51