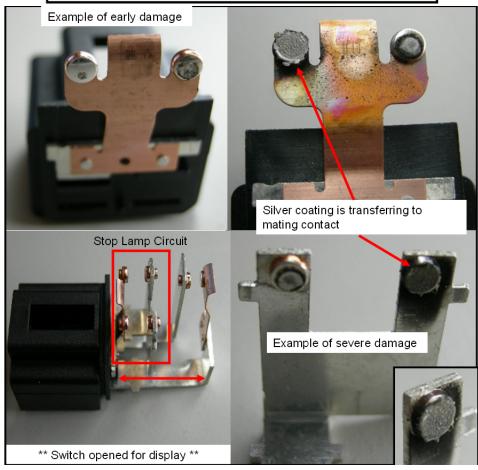

### Failure Parts Analysis: Picture 1

"New" countermeasure part

VIN: 5NMSH13EX7H

P/D: 3/26/07 Miles: 5,660

### Picture 2

• Picture of the switch mechanicals

• Note the 2 individual circuits and the capacitor

VIN: 5NMSH13EX7H

P/D: 3/26/07Miles: 5,660

### Picture 3

 Most of the silver coating from the stationary side of the circuit has transferred to the opposite terminal

• Without the coating this is a poor conductor

VIN: 5NMSH13EX7H

P/D: 3/26/07Miles: 5,660

### Picture 4

• Picture of the stationary side of the circuit. Note that the silver material is no longer present

VIN: 5NMSH13EX7H

P/D: 3/26/07Miles: 5,660

#### Picture 1

- "New" countermeasure part
- VIN: 5NMSH13EX7H
- P/D: 3/26/07
- Miles: 5,660

### Picture 2

Picture of the switch mechanicals

• Note the 2 individual circuits and the capacitor

VIN: 5NMSH13EX7H

P/D: 3/26/07Miles: 5,660

### Picture 3

• Most of the silver coating from the stationary side of the circuit has transferred to the opposite terminal

Without the coating this is a poor conductor

VIN: 5NMSH13EX7H

P/D: 3/26/07Miles: 5,660

### Picture 4

• Picture of the stationary side of the circuit. Note that the silver material is no longer present

VIN: 5NMSH13EX7H I

P/D: 3/26/07Miles: 5,660