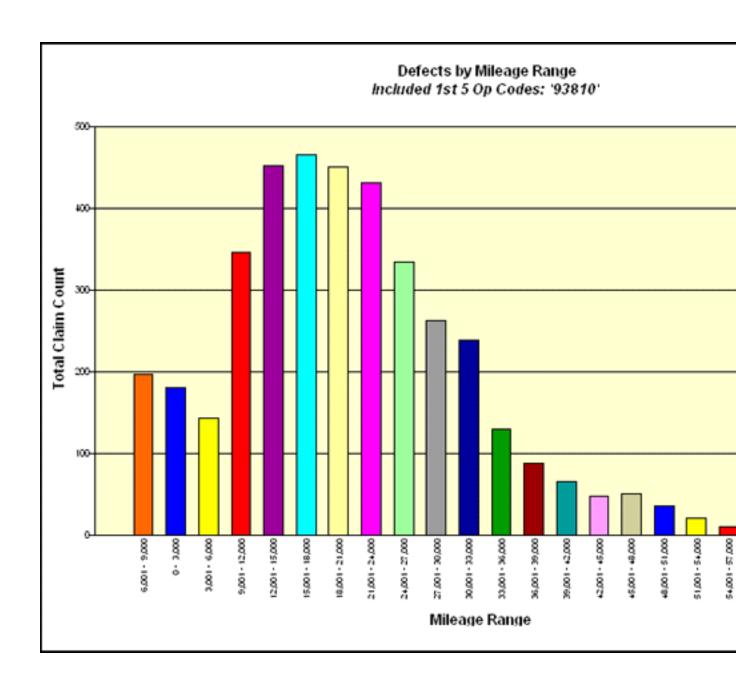

Causal Part #: 93810-0W000

| All Data                                                                                                                                                                      |  |
|-------------------------------------------------------------------------------------------------------------------------------------------------------------------------------|--|
|                                                                                                                                                                               |  |
| <ul> <li>Chart 2</li> <li>Failure rate waterfall chart</li> <li>A decrease in failure rate is visible after 200612</li> <li>Claims are increasing again in 200702+</li> </ul> |  |

### Chart 3

- Claims by production date VIN sold in yellow

• Nature and Cause codes