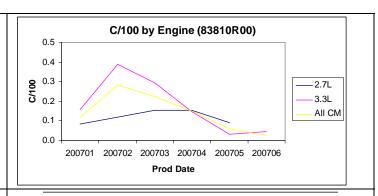

H

P/D: 3/26/07Miles: 5,660



### Picture 3

 Most of the silver coating from the stationary side of the circuit has transferred to the opposite terminal

• Without the coating this is a poor conductor

VIN: 5NMSH13EX7H

P/D: 3/26/07Miles: 5,660



### Picture 4

• Picture of the stationary side of the circuit. Note that the silver material is no longer present

VIN: 5NMSH13EX7H

P/D: 3/26/07Miles: 5,660



### Picture 4

• Stop Lamp Switch imprinted information.

VIN: 5NMSH13EX7H

P/D: 3/26/07Miles: 5,660







### Circuit Diagram:



Page 4 of 7

### **Warranty Analysis:**

Op Code: 93810R00

Prod Dates: 200701 – 200710

62 Claims

Total Cost: \$2,269.51

Causal Part #: 93810-0W000



### Chart 6

- C/100 by engine
- Trend over production month is not consistent between 2.7L and 3.3L



### Chart 7

• Nature and Cause codes



### Chart 8

- Op Code: 93810R00 on all models (200701 200710)
- The stop lamp switch is a common part on most HMA vehicles.
- NF and CM are consistently higher then other models (EP and EN have low volumes)



### Chart 9

- C/100 by Prod Month
- Again NF and CM trend near the top for stop lamp switch warranty claims.



### 3. Action:

- Dealer fix: Confirm proper adjustment. Replace stop lamp switch if necessary.
   Repair procedure:



### 4. Comment/Recommendation:

**Short Term (Immediate Action)** 

| Description                                                                                                                        | Responsibility | Timing   | Status   |
|----------------------------------------------------------------------