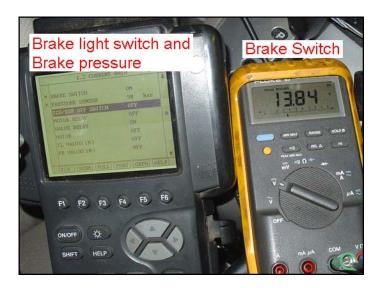

### 2. Analysis:

- The dealer technician confirmed the condition.
- The High Scan retrieved DTC C1513 (Brake Switch Error).
- Replacing the stop lamp switch, P/N: 93810-3K000, corrected the condition.
- The incident switch was sent to HMA for analysis.
- The incident switch was checked statically on the bench with a multi meter.
- The brake switch checked OK as shown.

### 2. Analysis:

- The dealer technician confirmed the condition.
- The rear stop lamps stayed ON after the brake was released and the ignition was turned OFF.
- The Hi-Scan Pro retrieved the DTC P0504 (Brake switch A/B correlation).
- Replacing the stop lamp switch, P/N: 93810-3K000, corrected the condition.
- The incident part was sent to HMA for analysis.
- The photo below shows the incident switch and the continuity check results.
- Accordingly, the stop lamp switch was determined to be OK (static condition).