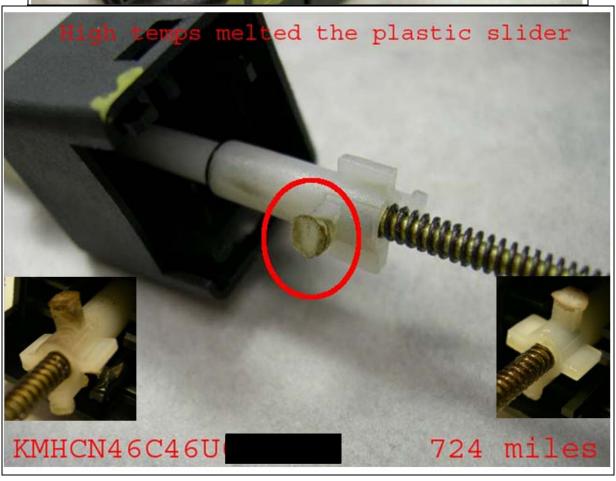

- The cause(s) of this condition is not known; however, following are some possibilities based on the other incident switch that was cut opened for inspection:
  - Plunger may be sticking inside the cylinder due to dimensional variability and/or poor finish on the plastic plunger (see photo below).

Page 5 of 8

 The photo below shows an incident switch with collapsed plunger inside the cylinder (cause unknown).

 The stop lamp switch high side contacts (one that operates the tail lamps and sends the signal to activate the shift lock) were found burnt (as shown in the following photographs) that could cause the conditions described in this report.