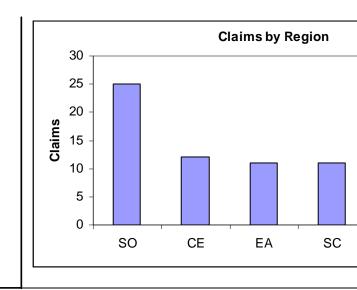

### Chart 1

- Claims by region.
- Op Code: 93810R00
- P/D: 200701 200710
- No indications of dealer abuse.

- Other comments: None

2. Analysis:
This is the 3rd CM QIR on this condition. (Last QIS)

|                      | ( === ,                                                                                                                                                                                                       |                                |             |  |  |  |  |  |  |
|----------------------|---------------------------------------------------------------------------------------------------------------------------------------------------------------------------------------------------------------|--------------------------------|-------------|--|--|--|--|--|--|
| Date                 | 2007-03-01                                                                                                                                                                                                    | QIR Issue Date                 | 2007-01-10  |  |  |  |  |  |  |
| Subject              | (QACM-C-070108) [B] STOP LAMP SWITCH IN-OPERATIVE (EARLY WARNING) - HMMA                                                                                                                                      |                                |             |  |  |  |  |  |  |
| Report No.           | B28MM2007011053                                                                                                                                                                                               | Model                          | Santafe(CM) |  |  |  |  |  |  |
| Status               | Improved                                                                                                                                                                                                      | TSB No. NULL                   |             |  |  |  |  |  |  |
| Attachment           |                                                                                                                                                                                                               |                                |             |  |  |  |  |  |  |
| ▶ Improvement Status |                                                                                                                                                                                                               |                                |             |  |  |  |  |  |  |
| Condition            | The customer complained that the bra                                                                                                                                                                          | ke light stays on.             |             |  |  |  |  |  |  |
| Cause                | Brake light switch is overheating , cau                                                                                                                                                                       | sing the brake light to        | remain on.  |  |  |  |  |  |  |
| Countermeasure       | EO change was not approved by HMC. Containment at supplier is a 100% check for a set cycle to confirm functionality of the switch. Yellow dot is marked after passing test.  VIN 5NMSG13D17H0 Date 2006.12.15 |                                |             |  |  |  |  |  |  |
| Effective Date       | V                                                                                                                                                                                                             | Vehicle ID Number 5NMSG13D97H0 |             |  |  |  |  |  |  |

### Chart 1

- Claims by region.
- Op Code: 93810R00 P/D: 200701 - 200710
- No indications of dealer abuse.

- Other comments: None

Analysis:

Date

Report Number: QACM-C-071005

This is the 3rd CM QIR on this condition. (Last QIS)