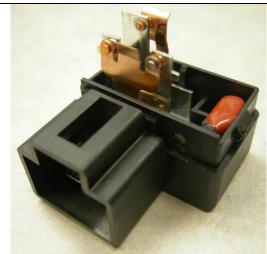

### Picture 2

• Picture of the switch mechanicals

• Note the 2 individual circuits and the capacitor

VIN: 5NMSH13EX7H

P/D: 3/26/07Miles: 5,660

### Picture 2

Picture of the switch mechanicals

• Note the 2 individual circuits and the capacitor

VIN: 5NMSH13EX7H

P/D: 3/26/07Miles: 5,660