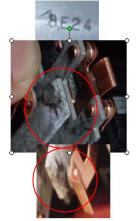

### Picture 3

• Most of the silver coating from the stationary side of the circuit has transferred to the opposite terminal

Without the coating this is a poor conductor

VIN: 5NMSH13EX7H

P/D: 3/26/07Miles: 5,660

### Picture 4

• Picture of the stationary side of the circuit. Note that the silver material is no longer present

VIN: 5NMSH13EX7H I

P/D: 3/26/07Miles: 5,660