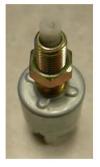

### 2. Analysis:

- The dealer technician confirmed the condition.
- The rear stop lamps stayed ON after the brake was released and the ignition was turned OFF.
- The Hi-Scan Pro retrieved the DTC P0504 (Brake switch A/B correlation).
- Replacing the stop lamp switch, P/N: 93810-3K000, corrected the condition.
- The incident part was sent to HMA for analysis.
- The photo below shows the incident switch and the continuity check results.
- Accordingly, the stop lamp switch was determined to be OK (static condition).

### Picture 4

• Stop Lamp Switch imprinted information.

VIN: 5NMSH13EX7H

P/D: 3/26/07Miles: 5,660