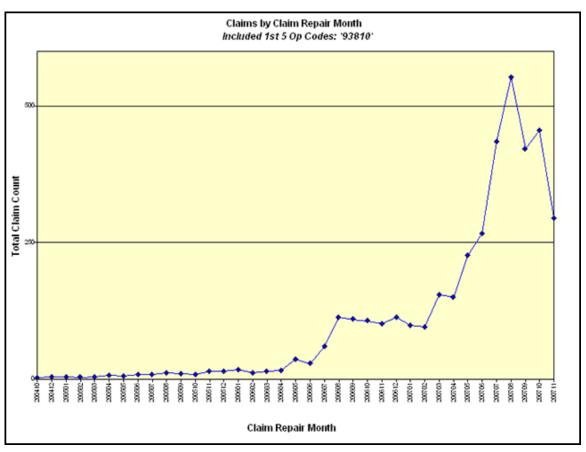

Causal Part #: 93810-0W000

| All Data                                                                                                                                                                      |  |
|-------------------------------------------------------------------------------------------------------------------------------------------------------------------------------|--|
|                                                                                                                                                                               |  |
| <ul> <li>Chart 2</li> <li>Failure rate waterfall chart</li> <li>A decrease in failure rate is visible after 200612</li> <li>Claims are increasing again in 200702+</li> </ul> |  |