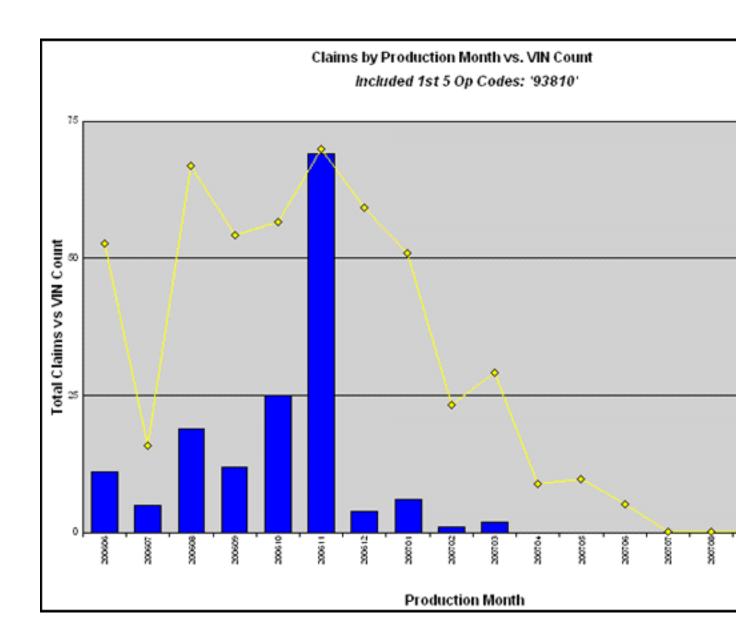

### Chart 1

- Claims by region.
- Op Code: 93810R00 P/D: 200701 - 200710
- No indications of dealer abuse.

- Other comments: None

Analysis:

Date

Report Number: QACM-C-071005

This is the 3rd CM QIR on this condition. (Last QIS)

Causal Part #: 93810-0W000

| All Data                                                                                                                                                                      |  |
|-------------------------------------------------------------------------------------------------------------------------------------------------------------------------------|--|
|                                                                                                                                                                               |  |
| <ul> <li>Chart 2</li> <li>Failure rate waterfall chart</li> <li>A decrease in failure rate is visible after 200612</li> <li>Claims are increasing again in 200702+</li> </ul> |  |