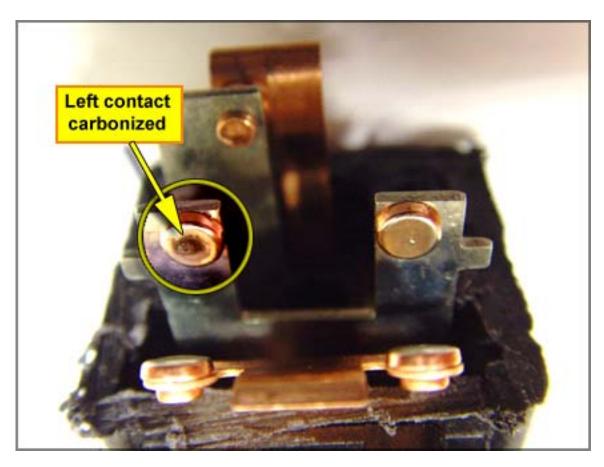

Page 5 of 8

 The photo below shows an incident switch with collapsed plunger inside the cylinder (cause unknown).

 The stop lamp switch high side contacts (one that operates the tail lamps and sends the signal to activate the shift lock) were found burnt (as shown in the following photographs) that could cause the conditions described in this report.

The next two photos show the close up of the contacts.

Note: Please note that contacts are flat not "convex".

- As the contacts become less active, the switch to open or close electrically may delay more than 500ms. This could set a C1513 code if other conditions are met.
- HMA also feels that one stop lamp switch part number applied to many small to large models may not be adequate as the electrical loads are different for each model.
- o Excessive play within switch interacting components that could cause mechanical delay of the switch.