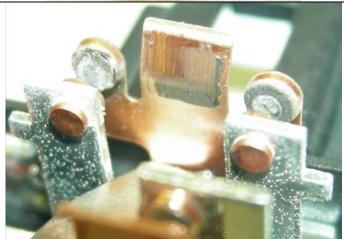

### Picture 3

 Most of the silver coating from the stationary side of the circuit has transferred to the opposite terminal

• Without the coating this is a poor conductor

VIN: 5NMSH13EX7H

P/D: 3/26/07Miles: 5,660

### Picture 3

• Most of the silver coating from the stationary side of the circuit has transferred to the opposite terminal

Without the coating this is a poor conductor

VIN: 5NMSH13EX7H

P/D: 3/26/07Miles: 5,660