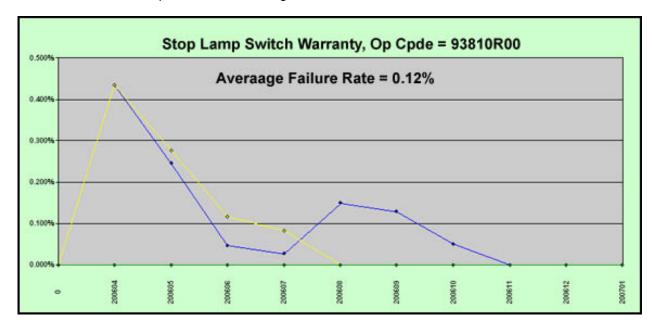

• The water fall chart provides the following information.

• The CHART below provides the incident part demand rate.

Note: As this part is common to many models, the demand rate shown below is for all applicable models.

Causal Part #: 93810-0W000

| All Data                                                                                                                                                                      |  |
|-------------------------------------------------------------------------------------------------------------------------------------------------------------------------------|--|
|                                                                                                                                                                               |  |
| <ul> <li>Chart 2</li> <li>Failure rate waterfall chart</li> <li>A decrease in failure rate is visible after 200612</li> <li>Claims are increasing again in 200702+</li> </ul> |  |