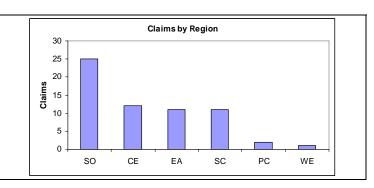

### Chart 1

- Claims by region.
- Op Code: 93810R00
- P/D: 200701 200710
- No indications of dealer abuse.

- Other comments: None

2. Analysis:
This is the 3rd CM QIR on this condition. (Last QIS)

|                      | ( === ,                                                                                                                                                                                                       |                                |             |  |  |  |  |  |  |
|----------------------|---------------------------------------------------------------------------------------------------------------------------------------------------------------------------------------------------------------|--------------------------------|-------------|--|--|--|--|--|--|
| Date                 | 2007-03-01                                                                                                                                                                                                    | QIR Issue Date                 | 2007-01-10  |  |  |  |  |  |  |
| Subject              | (QACM-C-070108) [B] STOP LAMP SWITCH IN-OPERATIVE (EARLY WARNING) - HMMA                                                                                                                                      |                                |             |  |  |  |  |  |  |
| Report No.           | B28MM2007011053                                                                                                                                                                                               | Model                          | Santafe(CM) |  |  |  |  |  |  |
| Status               | Improved                                                                                                                                                                                                      | TSB No. NULL                   |             |  |  |  |  |  |  |
| Attachment           |                                                                                                                                                                                                               |                                |             |  |  |  |  |  |  |
| ▶ Improvement Status |                                                                                                                                                                                                               |                                |             |  |  |  |  |  |  |
| Condition            | The customer complained that the bra                                                                                                                                                                          | ke light stays on.             |             |  |  |  |  |  |  |
| Cause                | Brake light switch is overheating , cau                                                                                                                                                                       | sing the brake light to        | remain on.  |  |  |  |  |  |  |
| Countermeasure       | EO change was not approved by HMC. Containment at supplier is a 100% check for a set cycle to confirm functionality of the switch. Yellow dot is marked after passing test.  VIN 5NMSG13D17H0 Date 2006.12.15 |                                |             |  |  |  |  |  |  |
| Effective Date       | V                                                                                                                                                                                                             | Vehicle ID Number 5NMSG13D97H0 |             |  |  |  |  |  |  |

### Chart 1

- Claims by region.
- Op Code: 93810R00 P/D: 200701 - 200710
- No indications of dealer abuse.

- Other comments: None

Analysis:

Date

Report Number: QACM-C-071005

This is the 3rd CM QIR on this condition. (Last QIS)