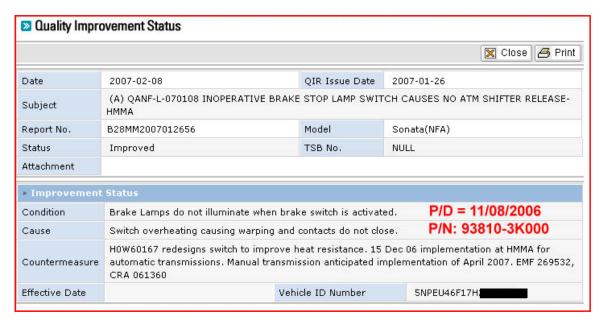

### HMMA Presentation:

| Quality Issue: Brake                                             | Resp. Dept.                                                                                                                                                                                             | .: QA                   |                        |  |  |
|------------------------------------------------------------------|---------------------------------------------------------------------------------------------------------------------------------------------------------------------------------------------------------|-------------------------|------------------------|--|--|
|                                                                  |                                                                                                                                                                                                         | Presenter               | : Dan Mueller          |  |  |
| Problem (Photo / Diagram)                                        | Before (Photo / Diagram)                                                                                                                                                                                | After (Photo/Dia        | After (Photo/Diagram)  |  |  |
| Brake Lamps do not illuminate when<br>brake switch is activated. |                                                                                                                                                                                                         |                         |                        |  |  |
| Status and Cause                                                 | Countermeasure Description                                                                                                                                                                              | n Service Cour          | Service Countermeasure |  |  |
| Switch overheating causing warping and contacts do not close.    | H0W60167 redesigns switch to improve heat resistance. 15 Dec 06 implementation at HMMA for automatic transmissions. Manual transmission anticipated implementation of April 200: EMF 269532, CRA 061360 | Replace switch          |                        |  |  |
|                                                                  | Service Yes / No<br>Compatibility                                                                                                                                                                       | Supplier                | GLOVIS                 |  |  |
|                                                                  | P/No. Change Yes No                                                                                                                                                                                     | Original Resp.<br>Dept. |                        |  |  |