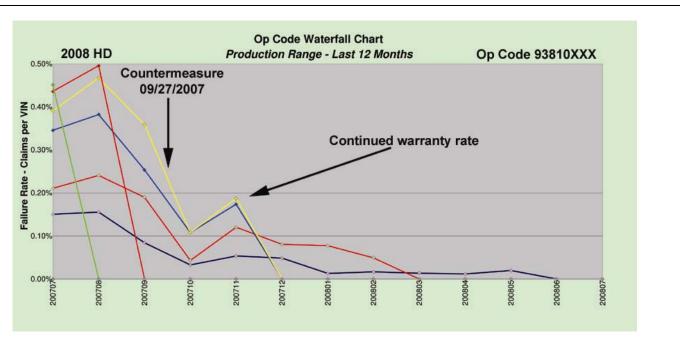

Causal Part #: 93810-0W000

| All Data                                                                                                                                                                      |  |
|-------------------------------------------------------------------------------------------------------------------------------------------------------------------------------|--|
|                                                                                                                                                                               |  |
| <ul> <li>Chart 2</li> <li>Failure rate waterfall chart</li> <li>A decrease in failure rate is visible after 200612</li> <li>Claims are increasing again in 200702+</li> </ul> |  |