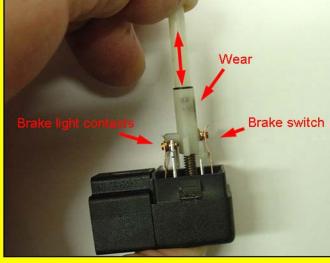

### Picture 2

Picture of the switch mechanicals

• Note the 2 individual circuits and the capacitor

VIN: 5NMSH13EX7H

P/D: 3/26/07Miles: 5,660

### Picture 3

• Most of the silver coating from the stationary side of the circuit has transferred to the opposite terminal

Without the coating this is a poor conductor

VIN: 5NMSH13EX7H

P/D: 3/26/07Miles: 5,660

### Picture 4

• Picture of the stationary side of the circuit. Note that the silver material is no longer present

VIN: 5NMSH13EX7H I

P/D: 3/26/07Miles: 5,660