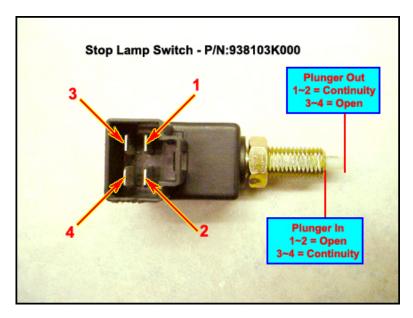

- The static (on the bench) continuity measurement between the pins 1 & 2 and 3 & 4 shows the switch is
  operating correctly.
- The switch was installed in a Veracruz for checking the dynamic performance of the switch.
- After driving the vehicle, the "ESP OFF" light came on the dash as shown.

- The vehicle was stopped but the gear could not be released from "D" to "R" or "P".
- At this moment, the Hi-Scan in the Current Data menu provided the following information.

- The "Brake Lamp Switch" should also be ON if the switch is working correctly in the brake pedal depressed condition.
- The switch was left in the vehicle to reproduce this condition one more time.
- The Hi-Scan captured the following code.