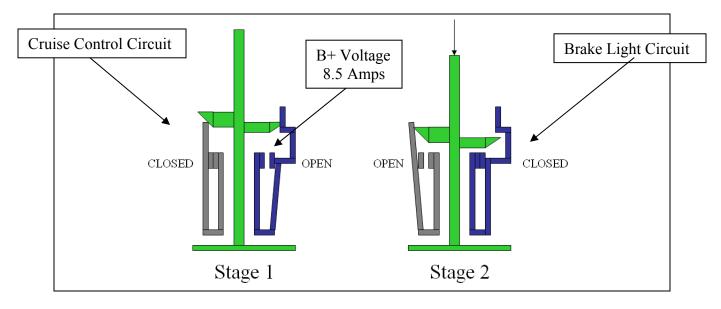

- The vehicle was stopped but the gear could not be released from "D" to "R" or "P".
- At this moment, the Hi-Scan in the Current Data menu provided the following information.

- The "Brake Lamp Switch" should also be ON if the switch is working correctly in the brake pedal depressed condition.
- The switch was left in the vehicle to reproduce this condition one more time.
- The Hi-Scan captured the following code.