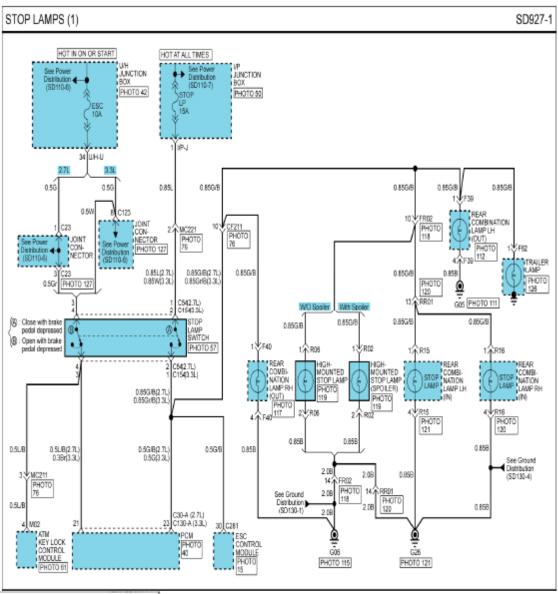

P/No. Change Yes

### Failure Parts Analysis:

#### Picture 1

- "New" countermeasure part
- VIN: 5NMSH13EX7H
- P/D: 3/26/07
- Miles: 5,660



### Picture 2

Picture of the switch mechanicals

• Note the 2 individual circuits and the capacitor

VIN: 5NMSH13EX7H

P/D: 3/26/07Miles: 5,660



### Picture 3

• Most of the silver coating from the stationary side of the circuit has transferred to the opposite terminal

Without the coating this is a poor conductor

VIN: 5NMSH13EX7H

P/D: 3/26/07Miles: 5,660



### Picture 4

• Picture of the stationary side of the circuit. Note that the silver material is no longer present

VIN: 5NMSH13EX7H I

P/D: 3/26/07Miles: 5,660



### Picture 4

• Stop Lamp Switch imprinted information.

VIN: 5NMSH13EX7H

P/D: 3/26/07Miles: 5,660







Circuit Diagram:





Warranty Analysis: Op Code: 93810R00 Prod Dates: 200701 – 200710

62 Claims

Total Cost: \$2,269.51

Causal Part #: 93810-0W000

| All Data                                                                                                                                                                      |  |
|-------------------------------------------------------------------------------------------------------------------------------------------------------------------------------|--|
|                                                                                                                                                                               |  |
| <ul> <li>Chart 2</li> <li>Failure rate waterfall chart</li> <li>A decrease in failure rate is visible after 200612</li> <l