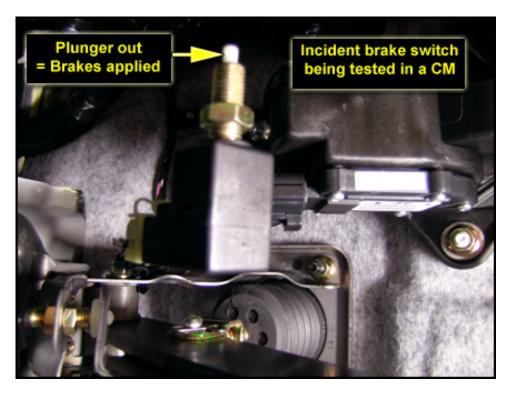

### 2. Analysis:

- The dealer technician confirmed the customer's condition.
- The "ESC OFF" light was lit on the dash.
- The Hi-Scan retrieved C1513 code (Brake Switch Error).
- The dealer technician replaced the stop lamp switch assembly, P/N: 93810-3K000, corrected the condition.
- The incident part was sent to HMA for analysis.
- The photo below shows the incident part.

- The static (on the bench) continuity measurement between the pins 1 & 2 and 3 & 4 shows the switch is
  operating correctly.
- The switch was installed in a Veracruz for checking the dynamic performance of the switch.
- After driving the vehicle, the "ESP OFF" light came on the dash as shown.

- The vehicle was stopped but the gear could not be released from "D" to "R" or "P".
- At this moment, the Hi-Scan in the Current Data menu provided the following information.

- The "Brake Lamp Switch" should also be ON if the switch is working correctly in the brake pedal depressed condition.
- The switch was left in the vehicle to reproduce this condition one more time.
- The Hi-Scan captured the following code.