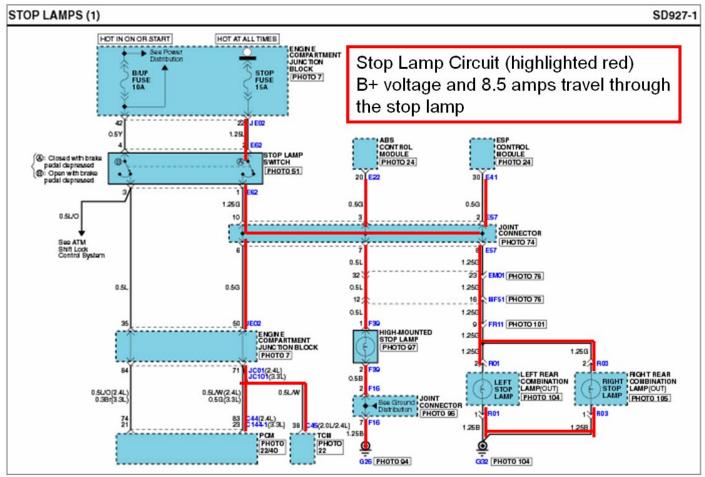

### Circuit Diagram:

Page 4 of 7

### Picture 4

• Stop Lamp Switch imprinted information.

VIN: 5NMSH13EX7H

P/D: 3/26/07Miles: 5,660

Circuit Diagram:

Warranty Analysis: Op Code: 93810R00 Prod Dates: 200701 – 200710

62 Claims

Total Cost: \$2,269.51