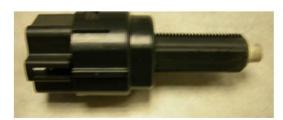

### 2. Analysis:

- The dealer technician confirmed the condition.
- The rear stop lamps stayed ON after the brake was released and the ignition was turned OFF.
- The Hi-Scan Pro retrieved the DTC P0504 (Brake switch A/B correlation).
- Replacing the stop lamp switch, P/N: 93810-3K000, corrected the condition.
- The incident part was sent to HMA for analysis.
- The photo below shows the incident switch and the continuity check results.
- Accordingly, the stop lamp switch was determined to be OK (static condition).

### 2. Analysis:

- The dealer technician confirmed the customer's condition.
- The "ESC OFF" light was lit on the dash.
- The Hi-Scan retrieved C1513 code (Brake Switch Error).
- The dealer technician replaced the stop lamp switch assembly, P/N: 93810-3K000, corrected the condition.
- The incident part was sent to HMA for analysis.
- The photo below shows the incident part.