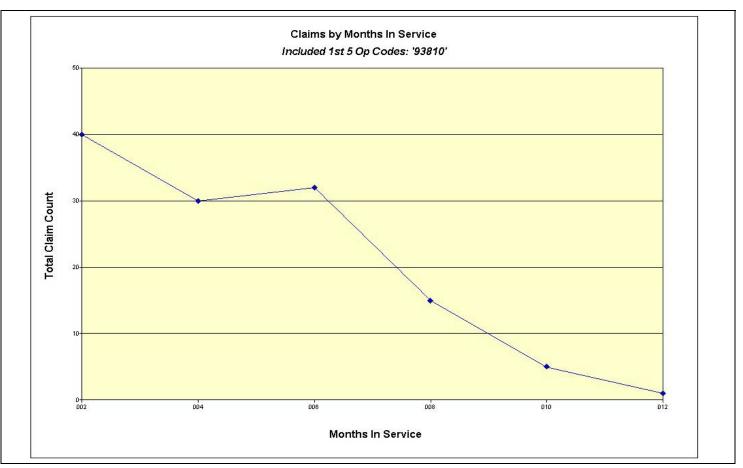

Causal Part #: 93810-0W000

| All Data                                                                                                                                                                      |  |
|-------------------------------------------------------------------------------------------------------------------------------------------------------------------------------|--|
|                                                                                                                                                                               |  |
| <ul> <li>Chart 2</li> <li>Failure rate waterfall chart</li> <li>A decrease in failure rate is visible after 200612</li> <li>Claims are increasing again in 200702+</li> </ul> |  |