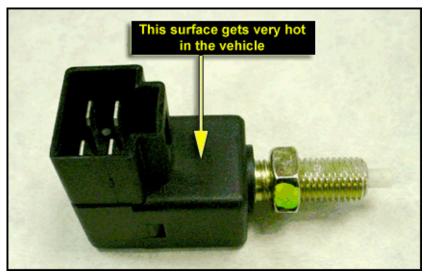

• The stop lamp switch was then installed in the vehicle as shown and operated with fingers simulating brake application.

• Under voltage load, the switch got very hot on the switch surface as shown.

 Also the rear lamps would not turn ON intermittently with the brakes applied condition (switch plunger out) as shown.

• The cause of the switch continuity problem under heat is not known; however, switch plate distortion and/or the plunger sticking under heat are some possibilities.