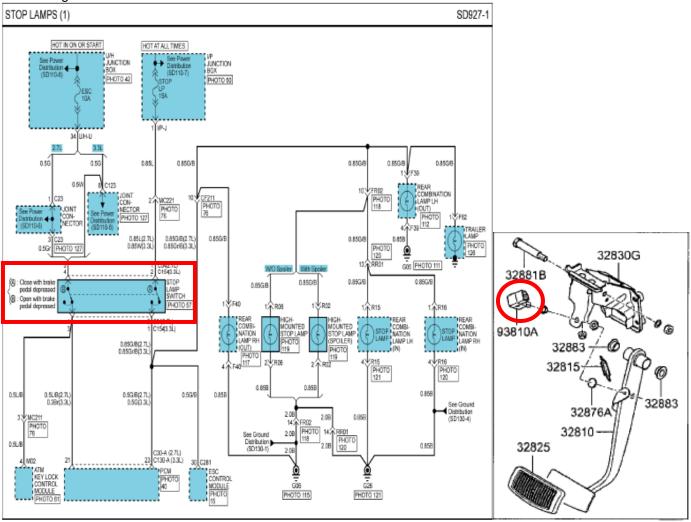

### Circuit Diagram:

Page 4 of 7

### Picture 4

• Stop Lamp Switch imprinted information.

VIN: 5NMSH13EX7H

P/D: 3/26/07Miles: 5,660

Circuit Diagram:

Warranty Analysis: Op Code: 93810R00 Prod Dates: 200701 – 200710

62 Claims

Total Cost: \$2,269.51