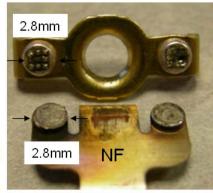

### Picture 2

• Picture of the switch mechanicals

• Note the 2 individual circuits and the capacitor

VIN: 5NMSH13EX7H

P/D: 3/26/07Miles: 5,660

### Picture 2

Picture of the switch mechanicals

• Note the 2 individual circuits and the capacitor

VIN: 5NMSH13EX7H

P/D: 3/26/07Miles: 5,660

### Chart 8

- Op Code: 93810R00 on all models (200701 200710)
- The stop lamp switch is a common part on most HMA vehicles.
- NF and CM are consistently higher then other models (EP and EN have low volumes)

### Chart 9

- C/100 by Prod Month
- Again NF and CM trend near the top for stop lamp switch warranty claims.