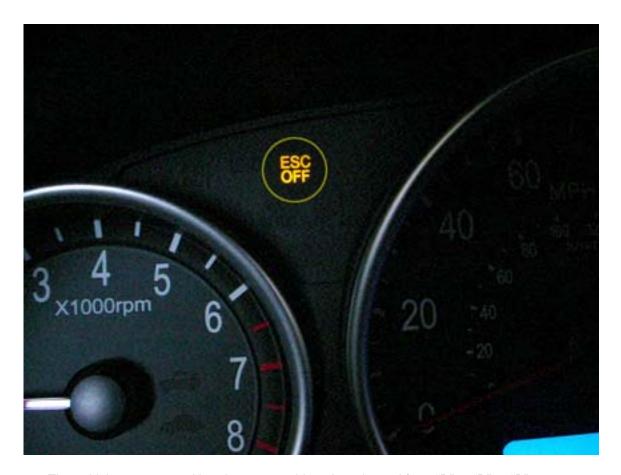

### 1. Condition:

• The ESC light is ON.

### - Customer statement:

- ESC light has been coming on
- ESC and the check engine lights on and the cruise control does not work.
- Customer states check engine light on
- Can not put car in park, brake lights inop
- ESC light on brake lights not working

### 2. Analysis:

- The dealer technician confirmed the customer's condition.
- The "ESC OFF" light was lit on the dash.
- The Hi-Scan retrieved C1513 code (Brake Switch Error).
- The dealer technician replaced the stop lamp switch assembly, P/N: 93810-3K000, corrected the condition.
- The incident part was sent to HMA for analysis.
- The photo below shows the incident part.