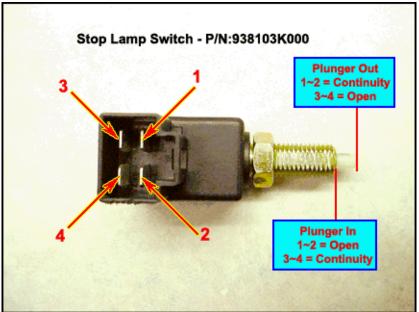

### 2. Analysis:

- The dealer technician confirmed the condition.
- The High Scan retrieved DTC C1513 (Brake Switch Error).
- Replacing the stop lamp switch, P/N: 93810-3K000, corrected the condition.
- The incident switch was sent to HMA for analysis.
- The incident switch was checked statically on the bench with a multi meter.
- The brake switch checked OK as shown.

• The switch status data was monitored with the High-Scan that also showed switch in the OFF position with the plunger out condition.

- To confirm this condition, the voltage levels were measure between the stop lamp switch terminals 1&2 and 3&4 with a voltmeter which measured to be zero volts.
- The water fall chart provides the following information.