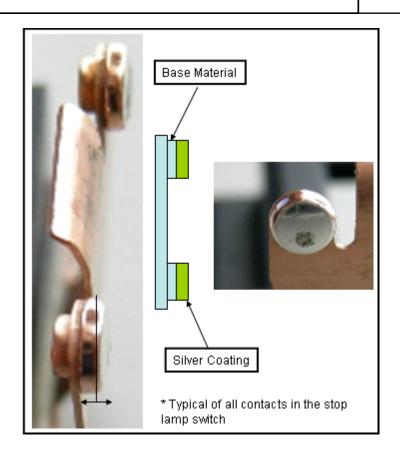

### Picture 3

 Most of the silver coating from the stationary side of the circuit has transferred to the opposite terminal

• Without the coating this is a poor conductor

VIN: 5NMSH13EX7H

P/D: 3/26/07Miles: 5,660

### Picture 3

• Most of the silver coating from the stationary side of the circuit has transferred to the opposite terminal

Without the coating this is a poor conductor

VIN: 5NMSH13EX7H

P/D: 3/26/07Miles: 5,660