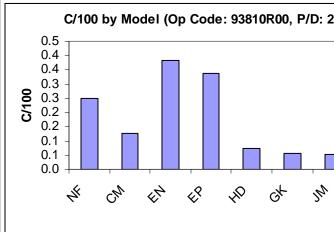

### Chart 8

- Op Code: 93810R00 on all models (200701 200710)
- The stop lamp switch is a common part on most HMA vehicles.
- NF and CM are consistently higher then other models (EP and EN have low volumes)