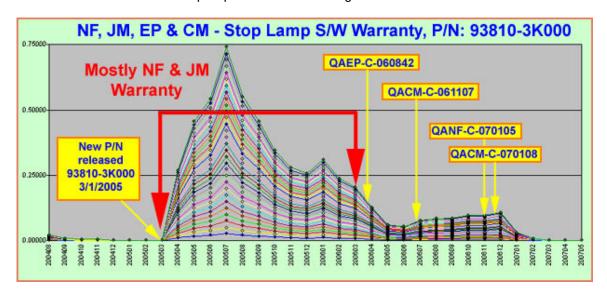

• Please note that this switch, P/N: 93810-3K000, was introduced on the following models from 3/1/2005.

• The water fall chart of this part provides the following information:

• The following provides HMC's countermeasure responses for each QIR: