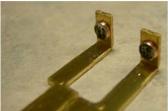

### Picture 3

 Most of the silver coating from the stationary side of the circuit has transferred to the opposite terminal

• Without the coating this is a poor conductor

VIN: 5NMSH13EX7H

P/D: 3/26/07Miles: 5,660

### Picture 3

• Most of the silver coating from the stationary side of the circuit has transferred to the opposite terminal

Without the coating this is a poor conductor

VIN: 5NMSH13EX7H

P/D: 3/26/07Miles: 5,660