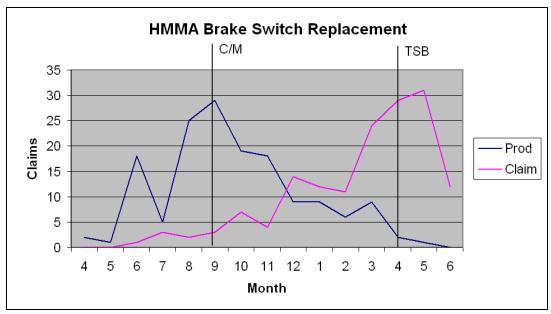

• The water fall chart provides the following information.

• The CHART below provides the incident part demand rate.

Note: As this part is common to many models, the demand rate shown below is for all applicable models.

### **Warranty Analysis:**

Op Code: 93810R00

Prod Dates: 200701 – 200710

62 Claims

Total Cost: \$2,269.51

Causal Part #: 93810-0W000