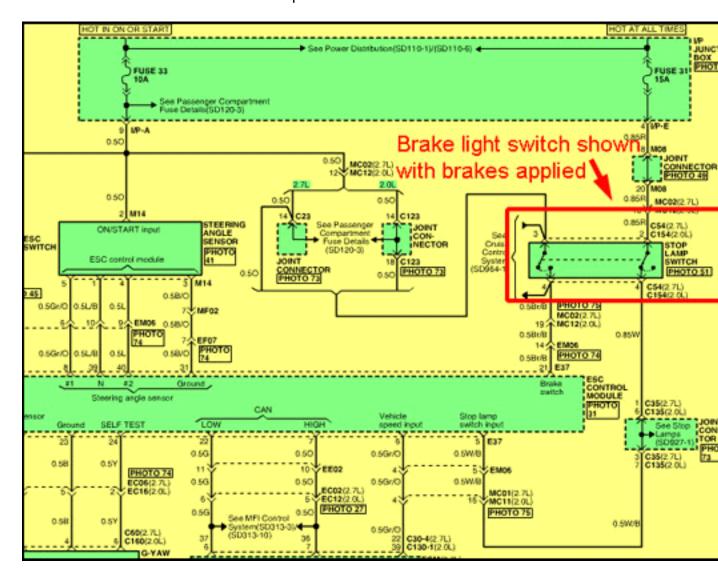

### Circuit Diagram:

Page 4 of 7

### Picture 4

• Stop Lamp Switch imprinted information.

VIN: 5NMSH13EX7H

P/D: 3/26/07Miles: 5,660

Circuit Diagram:

Warranty Analysis: Op Code: 93810R00 Prod Dates: 200701 – 200710

62 Claims

Total Cost: \$2,269.51