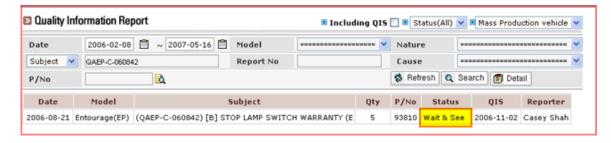

### Chart 1

- Claims by region.
- Op Code: 93810R00
- P/D: 200701 200710
- No indications of dealer abuse.

- Other comments: None

2. Analysis:
This is the 3rd CM QIR on this condition. (Last QIS)

|                      | ( === ,                                                                                                                                                                                                       |                                |             |  |  |  |  |  |  |
|----------------------|---------------------------------------------------------------------------------------------------------------------------------------------------------------------------------------------------------------|--------------------------------|-------------|--|--|--|--|--|--|
| Date                 | 2007-03-01                                                                                                                                                                                                    | QIR Issue Date                 | 2007-01-10  |  |  |  |  |  |  |
| Subject              | (QACM-C-070108) [B] STOP LAMP SWITCH IN-OPERATIVE (EARLY WARNING) - HMMA                                                                                                                                      |                                |             |  |  |  |  |  |  |
| Report No.           | B28MM2007011053                                                                                                                                                                                               | Model                          | Santafe(CM) |  |  |  |  |  |  |
| Status               | Improved                                                                                                                                                                                                      | TSB No. NULL                   |             |  |  |  |  |  |  |
| Attachment           |                                                                                                                                                                                                               |                                |             |  |  |  |  |  |  |
| ▶ Improvement Status |                                                                                                                                                                                                               |                                |             |  |  |  |  |  |  |
| Condition            | The customer complained that the bra                                                                                                                                                                          | ke light stays on.             |             |  |  |  |  |  |  |
| Cause                | Brake light switch is overheating , cau                                                                                                                                                                       | sing the brake light to        | remain on.  |  |  |  |  |  |  |
| Countermeasure       | EO change was not approved by HMC. Containment at supplier is a 100% check for a set cycle to confirm functionality of the switch. Yellow dot is marked after passing test.  VIN 5NMSG13D17H0 Date 2006.12.15 |                                |             |  |  |  |  |  |  |
| Effective Date       | V                                                                                                                                                                                                             | Vehicle ID Number 5NMSG13D97H0 |             |  |  |  |  |  |  |

### Chart 1

- Claims by region.
- Op Code: 93810R00 P/D: 200701 - 200710
- No indications of dealer abuse.

- Other comments: None

Analysis:

Date

Report Number: QACM-C-071005

This is the 3rd CM QIR on this condition. (Last QIS)

| Date       | 2007-03-01                          | QIR Issue Date  | 2007-01-10             |
|------------|-------------------------------------|-----------------|------------------------|
| Subject    | (QACM-C-070108) [B] STOP LAMP SWITC | CH IN-OPERATIVE | (EARLY WARNING) - HMMA |
| Report No. | B28MM2007011053                     | Model           | Santafe(CM)            |
| Status     | Improved                            | TSB No.         | NULL                   |
| Attachment |                                     |                 |                        |