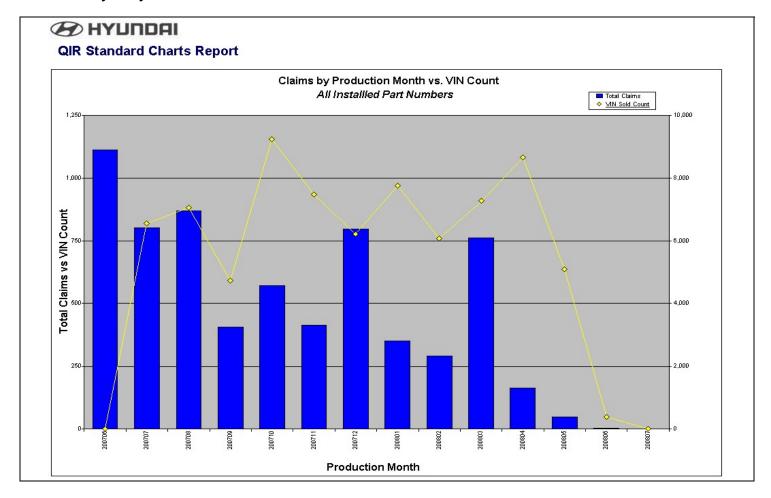

### Chart 1

- Claims by region.
- Op Code: 93810R00
- P/D: 200701 200710
- No indications of dealer abuse.

- Other comments: None

2. Analysis:
This is the 3rd CM QIR on this condition. (Last QIS)

|                      | ( === ,                                                                                                                                                                                                       |                                |             |  |  |  |  |  |  |
|----------------------|---------------------------------------------------------------------------------------------------------------------------------------------------------------------------------------------------------------|--------------------------------|-------------|--|--|--|--|--|--|
| Date                 | 2007-03-01                                                                                                                                                                                                    | QIR Issue Date                 | 2007-01-10  |  |  |  |  |  |  |
| Subject              | (QACM-C-070108) [B] STOP LAMP SWITCH IN-OPERATIVE (EARLY WARNING) - HMMA                                                                                                                                      |                                |             |  |  |  |  |  |  |
| Report No.           | B28MM2007011053                                                                                                                                                                                               | Model                          | Santafe(CM) |  |  |  |  |  |  |
| Status               | Improved                                                                                                                                                                                                      | TSB No. NULL                   |             |  |  |  |  |  |  |
| Attachment           |                                                                                                                                                                                                               |                                |             |  |  |  |  |  |  |
| ▶ Improvement Status |                                                                                                                                                                                                               |                                |             |  |  |  |  |  |  |
| Condition            | The customer complained that the bra                                                                                                                                                                          | ke light stays on.             |             |  |  |  |  |  |  |
| Cause                | Brake light switch is overheating , cau                                                                                                                                                                       | sing the brake light to        | remain on.  |  |  |  |  |  |  |
| Countermeasure       | EO change was not approved by HMC. Containment at supplier is a 100% check for a set cycle to confirm functionality of the switch. Yellow dot is marked after passing test.  VIN 5NMSG13D17H0 Date 2006.12.15 |                                |             |  |  |  |  |  |  |
| Effective Date       | V                                                                                                                                                                                                             | Vehicle ID Number 5NMSG13D97H0 |             |  |  |  |  |  |  |

### **Warranty Analysis:**

Op Code: 93810R00

Prod Dates: 200701 – 200710

62 Claims

Total Cost: \$2,269.51

Causal Part #: 93810-0W000

### Chart 1

- Claims by region.
- Op Code: 93810R00 P/D: 200701 - 200710
- No indications of dealer abuse.

- Other comments: None

Analysis:

Date

Report Number: QACM-C-071005

This is the 3rd CM QIR on this condition. (Last QIS)

Causal Part #: 93810-0W000

| All Data                                                                                                                                                                      |  |
|-------------------------------------------------------------------------------------------------------------------------------------------------------------------------------|--|
|                                                                                                                                                                               |  |
| <ul> <li>Chart 2</li> <li>Failure rate waterfall chart</li> <li>A decrease in failure rate is visible after 200612</li> <li>Claims are increasing again in 200702+</li> </ul> |  |

### Chart 3

- Claims by production date VIN sold in yellow

• Nature and Cause codes