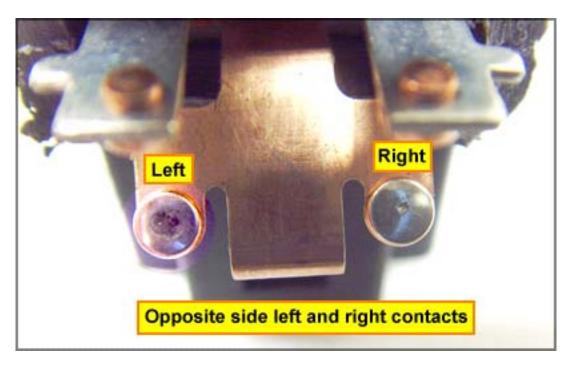

Page 5 of 8

 The photo below shows an incident switch with collapsed plunger inside the cylinder (cause unknown).

 The stop lamp switch high side contacts (one that operates the tail lamps and sends the signal to activate the shift lock) were found burnt (as shown in the following photographs) that could cause the conditions described in this report.

The next two photos show the close up of the contacts.

Note: Please note that contacts are flat not "convex".

- As the contacts become less active, the switch to open or close electrically may delay more than 500ms. This could set a C1513 code if other conditions are met.
- HMA also feels that one stop lamp switch part number applied to many small to large models may not be adequate as the electrical loads are different for each model.
- o Excessive play within switch interacting components that could cause mechanical delay of the switch.