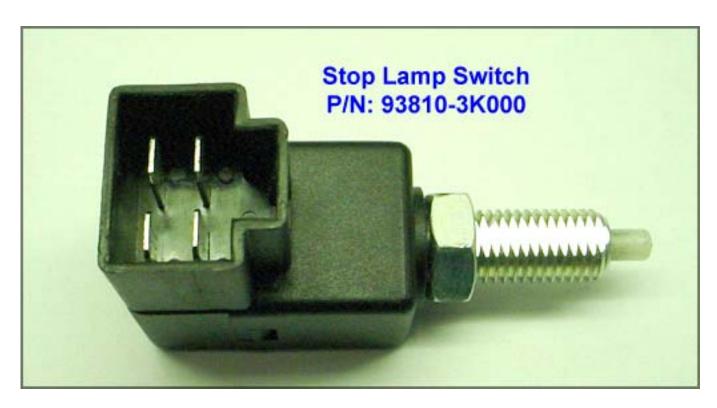

### 2. Analysis:

- The dealer technician confirmed the condition.
- The High Scan retrieved DTC C1513 (Brake Switch Error).
- Replacing the stop lamp switch, P/N: 93810-3K000, corrected the condition.
- The incident switch was sent to HMA for analysis.
- The incident switch was checked statically on the bench with a multi meter.
- The brake switch checked OK as shown.

### 3. Action:

Replace stop lamp switch, P/N: 93810-3K000.

### 3. Action:

Replace the stop lamp switch, P/N: 93810-3K000.

Replace the stop lamp switch, P/N: 93810-3K000.

|          | I D    |        |          |
|----------|--------|--------|----------|
| Comments | and Re | commei | าตลบาดทร |

Date: 01/08/2007 Report Number: