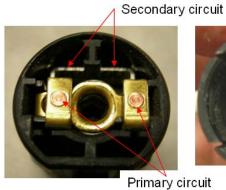

### Picture 2

• Picture of the switch mechanicals

• Note the 2 individual circuits and the capacitor

VIN: 5NMSH13EX7H

P/D: 3/26/07Miles: 5,660

### Picture 2

Picture of the switch mechanicals

• Note the 2 individual circuits and the capacitor

VIN: 5NMSH13EX7H

P/D: 3/26/07Miles: 5,660