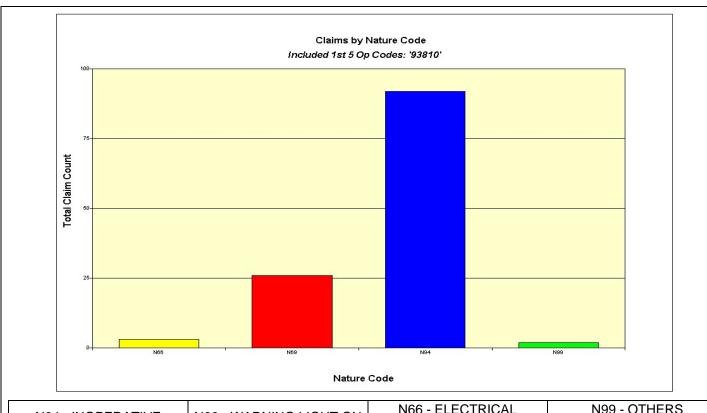

### Chart 7

• Nature and Cause codes

### Chart 3

- Claims by production date VIN sold in yellow

• Nature and Cause codes