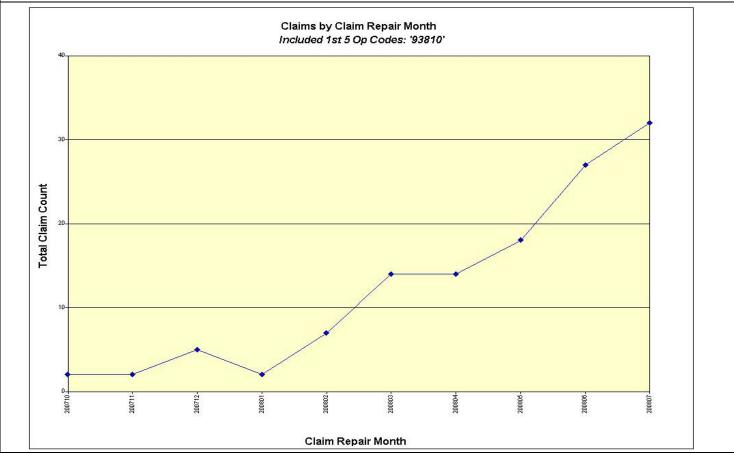

Causal Part #: 93810-0W000

| All Data                                                                                                                                                                      |  |
|-------------------------------------------------------------------------------------------------------------------------------------------------------------------------------|--|
|                                                                                                                                                                               |  |
| <ul> <li>Chart 2</li> <li>Failure rate waterfall chart</li> <li>A decrease in failure rate is visible after 200612</li> <li>Claims are increasing again in 200702+</li> </ul> |  |