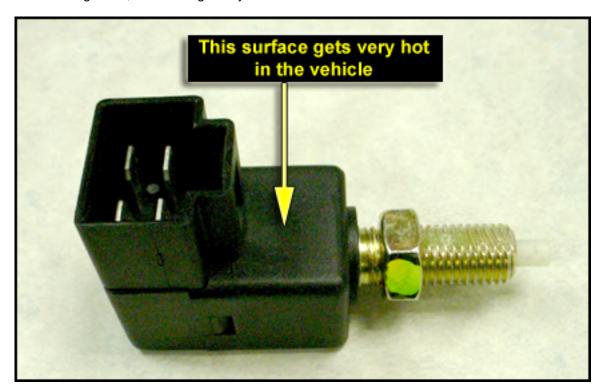

• The stop lamp switch was then installed in the vehicle as shown and operated with fingers simulating brake application.

• Under voltage load, the switch got very hot on the switch surface as shown.

 Also the rear lamps would not turn ON intermittently with the brakes applied condition (switch plunger out) as shown.

Note: The resistance between the terminals 1 & 2 being close to zero Ohm, it was measured high as shown.

- When the stop lamp switch was in-operative, the temperature of the switch at the RED dot (shown in the photo above) was measured around 135 degrees F.
- The TABLE below provides stop lamp warranty information.