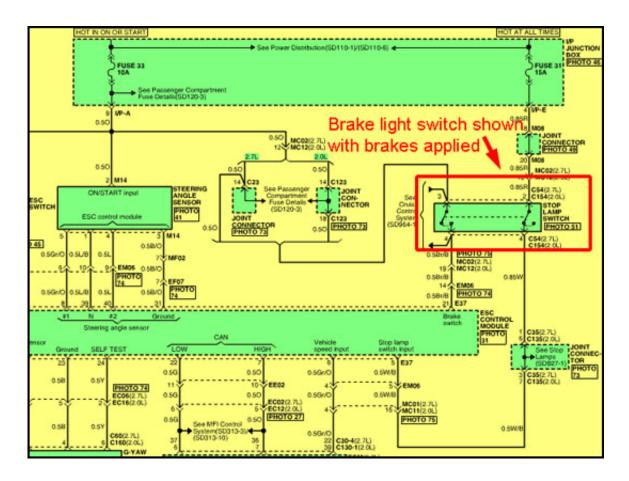

ld Service Engineer) got involved to determine the cause of the multiple repairs.
- The incident switch was cut open to monitor the dynamics of the DTC C1513 setting as shown.



- The diagram below provides the following information:
- The picture to the right is a page from the electrical troubleshooting manual (ETM) that shows brake light switch inputs to the electronic stability control (ESC) control unit.
- The switch between terminals 2 and 4 is the brake light switch that closes when the brakes are applied. Output 12V.
- The switch between terminals 3 and 4 is the brake switch that opens when the brakes are applied. Output 0 V.

• If the ESC control module sees both brake switch and brake light switch in the same state for >500ms and the brake pressure is >20 bar DTC C1513 is set.



- The brake pressure and brake switch voltage was monitored that set the DTC C1513 as shown.
- The picture below shows the event that set the DTC C1513. The brake light switch is on, the brake switch is on and the brake pressure is >20 bar.
- The brake lights were ON during the event.



- The picture below shows the internal components of the brake light switch.
- After extended operation, the "Brake Switch" contacts closed with brake pressure present and the brake lights on, causing the DTC C1513 to set.



- From this exercise, the following was realized:
  - o That the DTC C1513 can occur if one of the following conditions can occur:
    - Brake switch contacts get hot and loose the continuity
    - Brake contacts burn out
    - Plunger hang-up in the cylinder
    - Switch not adjust