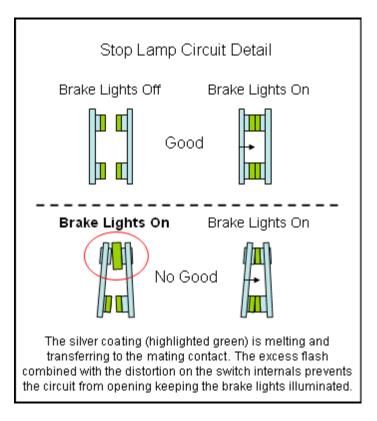

### Picture 3

 Most of the silver coating from the stationary side of the circuit has transferred to the opposite terminal

• Without the coating this is a poor conductor

VIN: 5NMSH13EX7H

P/D: 3/26/07Miles: 5,660

### Picture 4

• Picture of the stationary side of the circuit. Note that the silver material is no longer present

VIN: 5NMSH13EX7H

P/D: 3/26/07Miles: 5,660

### Picture 3

• Most of the silver coating from the stationary side of the circuit has transferred to the opposite terminal

Without the coating this is a poor conductor

VIN: 5NMSH13EX7H

P/D: 3/26/07Miles: 5,660

### Picture 4

• Picture of the stationary side of the circuit. Note that the silver material is no longer present

VIN: 5NMSH13EX7H I

P/D: 3/26/07Miles: 5,660