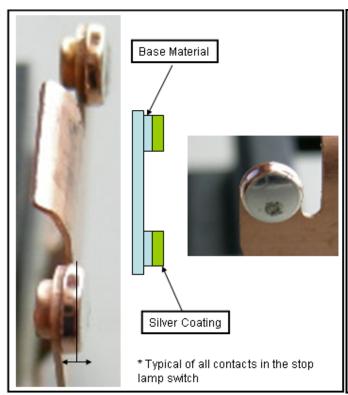

### Picture 2

• Picture of the switch mechanicals

• Note the 2 individual circuits and the capacitor

VIN: 5NMSH13EX7H

P/D: 3/26/07Miles: 5,660

### Picture 3

 Most of the silver coating from the stationary side of the circuit has transferred to the opposite terminal

• Without the coating this is a poor conductor

VIN: 5NMSH13EX7H

P/D: 3/26/07Miles: 5,660

### Picture 4

• Picture of the stationary side of the circuit. Note that the silver material is no longer present

VIN: 5NMSH13EX7H

P/D: 3/26/07Miles: 5,660

### Picture 2

Picture of the switch mechanicals

• Note the 2 individual circuits and the capacitor

VIN: 5NMSH13EX7H

P/D: 3/26/07Miles: 5,660

### Picture 3

• Most of the silver coating from the stationary side of the circuit has transferred to the opposite terminal

Without the coating this is a poor conductor

VIN: 5NMSH13EX7H

P/D: 3/26/07Miles: 5,660

### Picture 4

• Picture of the stationary side of the circuit. Note that the silver material is no longer present

VIN: 5NMSH13EX7H I

P/D: 3/26/07Miles: 5,660