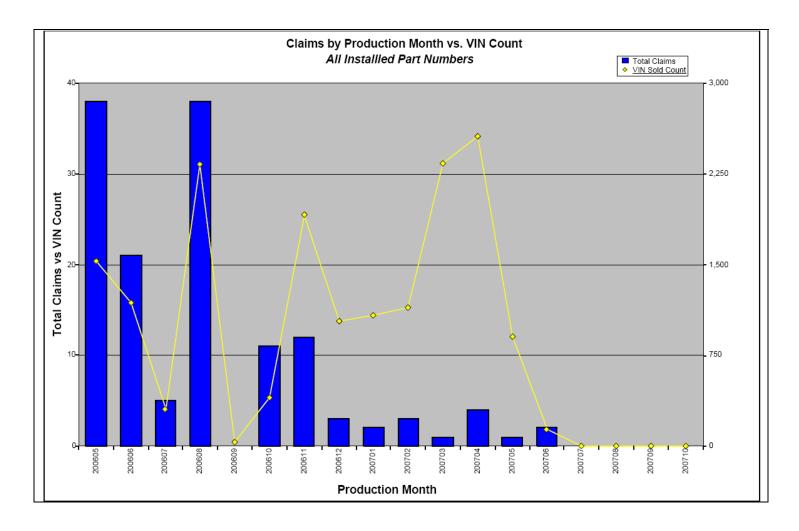

Causal Part #: 93810-0W000

| All Data                                                                                                                                                                      |  |
|-------------------------------------------------------------------------------------------------------------------------------------------------------------------------------|--|
|                                                                                                                                                                               |  |
| <ul> <li>Chart 2</li> <li>Failure rate waterfall chart</li> <li>A decrease in failure rate is visible after 200612</li> <li>Claims are increasing again in 200702+</li> </ul> |  |