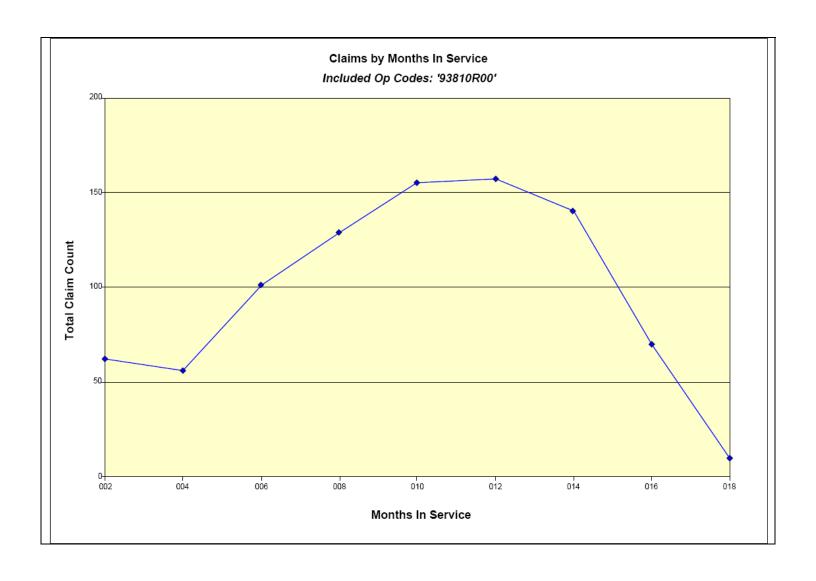

### **Warranty Analysis:**

Op Code: 93810R00

Prod Dates: 200701 – 200710

62 Claims

Total Cost: \$2,269.51

Causal Part #: 93810-0W000