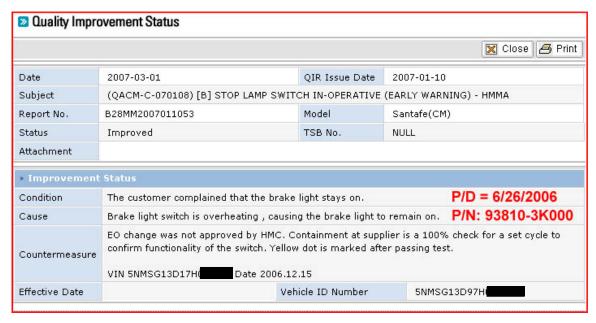

### Chart 1

- Claims by region.
- Op Code: 93810R00
- P/D: 200701 200710
- No indications of dealer abuse.

- Other comments: None

2. Analysis:
This is the 3rd CM QIR on this condition. (Last QIS)

|                      | ( === ,                                                                                                                                                                                                       |                                |             |  |  |  |  |  |  |
|----------------------|---------------------------------------------------------------------------------------------------------------------------------------------------------------------------------------------------------------|--------------------------------|-------------|--|--|--|--|--|--|
| Date                 | 2007-03-01                                                                                                                                                                                                    | QIR Issue Date                 | 2007-01-10  |  |  |  |  |  |  |
| Subject              | (QACM-C-070108) [B] STOP LAMP SWITCH IN-OPERATIVE (EARLY WARNING) - HMMA                                                                                                                                      |                                |             |  |  |  |  |  |  |
| Report No.           | B28MM2007011053                                                                                                                                                                                               | Model                          | Santafe(CM) |  |  |  |  |  |  |
| Status               | Improved                                                                                                                                                                                                      | TSB No. NULL                   |             |  |  |  |  |  |  |
| Attachment           |                                                                                                                                                                                                               |                                |             |  |  |  |  |  |  |
| ▶ Improvement Status |                                                                                                                                                                                                               |                                |             |  |  |  |  |  |  |
| Condition            | The customer complained that the bra                                                                                                                                                                          | ke light stays on.             |             |  |  |  |  |  |  |
| Cause                | Brake light switch is overheating , cau                                                                                                                                                                       | sing the brake light to        | remain on.  |  |  |  |  |  |  |
| Countermeasure       | EO change was not approved by HMC. Containment at supplier is a 100% check for a set cycle to confirm functionality of the switch. Yellow dot is marked after passing test.  VIN 5NMSG13D17H0 Date 2006.12.15 |                                |             |  |  |  |  |  |  |
| Effective Date       | V                                                                                                                                                                                                             | Vehicle ID Number 5NMSG13D97H0 |             |  |  |  |  |  |  |