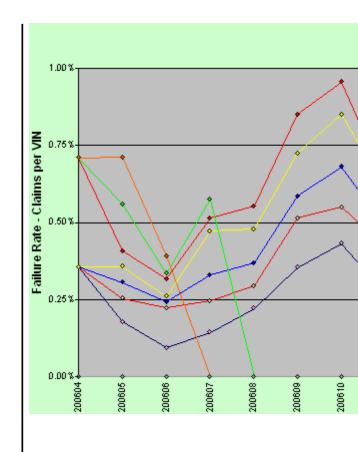

### Chart 6

- C/100 by engine
- Trend over production month is not consistent between 2.7L and 3.3L

### Chart 9

- C/100 by Prod Month
- Again NF and CM trend near the top for stop lamp switch warranty claims.