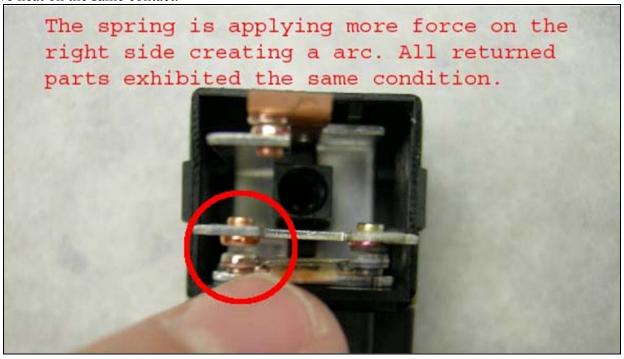

### Picture 3

 Most of the silver coating from the stationary side of the circuit has transferred to the opposite terminal

• Without the coating this is a poor conductor

VIN: 5NMSH13EX7H

P/D: 3/26/07Miles: 5,660

### Picture 3

• Most of the silver coating from the stationary side of the circuit has transferred to the opposite terminal

Without the coating this is a poor conductor

VIN: 5NMSH13EX7H

P/D: 3/26/07Miles: 5,660