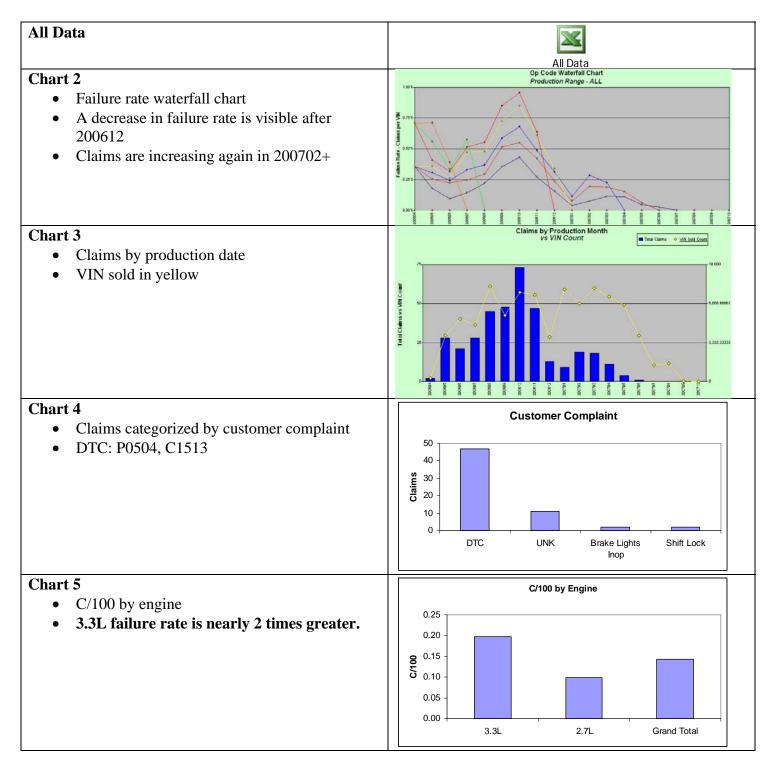

### Chart 6

- C/100 by engine
- Trend over production month is not consistent between 2.7L and 3.3L