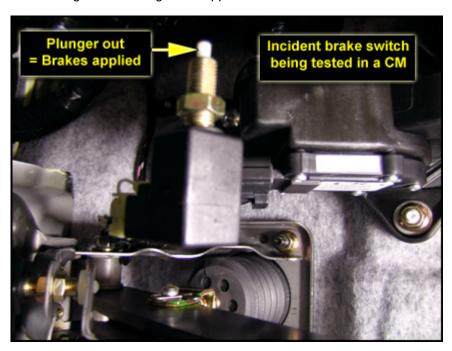

• The stop lamp switch was then installed in the vehicle as shown and operated with fingers simulating brake application.

• Under voltage load, the switch got very hot on the switch surface as shown.

 Also the rear lamps would not turn ON intermittently with the brakes applied condition (switch plunger out) as shown.

• The switch status data was monitored with the High-Scan that also showed switch in the OFF position with the plunger out condition.

- To confirm this condition, the voltage levels were measure between the stop lamp switch terminals 1&2 and 3&4 with a voltmeter which measured to be zero volts.
- The water fall chart provides the following information.