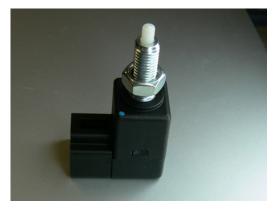

### Picture 4

• Stop Lamp Switch imprinted information.

VIN: 5NMSH13EX7H

P/D: 3/26/07Miles: 5,660