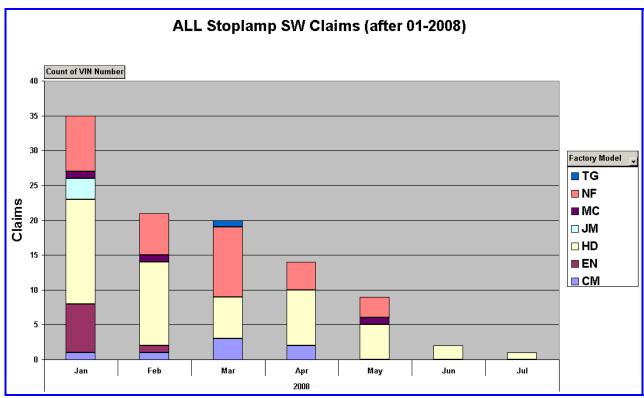

• In the field, three stop lamp switches have been replaced for the same condition (see TABLE below).

| VIN Number  | Prod Date | Mileage | Total<br>Cost | Technician Comment                                                             | Customer Complaint                                                                                                                                                         | Cause Comment                                                                                                          | Technician Correction                                                                              |
|-------------|-----------|---------|---------------|--------------------------------------------------------------------------------|----------------------------------------------------------------------------------------------------------------------------------------------------------------------------|------------------------------------------------------------------------------------------------------------------------|----------------------------------------------------------------------------------------------------|
| KM8NU73C17U | 2/06/07   | 2615    | 32.14         | GEAR SHIFT WOULD NOT SHIFT OUT OF PARK REPLACED STOM LAMP SWITCH RETESTED FINE |                                                                                                                                                                            |                                                                                                                        |                                                                                                    |
| KM8NU13C47L | 2/07/07   | 480     | 40.54         | CODE P0504 BRAKE<br>SWITCH PLUNGER<br>STUCK IN                                 | CUSTOMER STATES THE TRANSMISSION WILL NOT COME OUT OF PARK HAVE TO PUT KEY IN SHIFT LOCK RELEASE TO GET INTO DRIVE                                                         | PO504 BRAKE SWITCH                                                                                                     | REPLACED BRAKE<br>SWITCH AND<br>RECHECKED OK ESC<br>LIGHT OUT AND<br>SHIFTLOOK WORKING<br>CORRECTY |
| KM8NU73C67U | 1/18/07   | 1605    | 48.84         | ATT TIME FOR DIAG                                                              | CUST STATES VEHICLE WILL NOT SHIFT OUT OF PARK AND WON'T SHIFT INTO REVERSEYOU HAVE TO USE THE SHIFT LOCK RELEASE IN ORDER TO MOVE THE SHIFTER AT ALL PLEASE CK AND ADVISE | CHECK FOR POWER PIN 2 & 4 OF BRAKE SWITCH HAS 12 VOLTS PIN #1 & #3 SHOWS GROUND. R&R THE BRAKE SWITCH POWER AT #3 & #1 | CORRECTMEETS<br>MANUFACTURERS<br>STANDARDS AT THIS<br>TIME                                         |
|             | •         |         | 121.52        |                                                                                |                                                                                                                                                                            |                                                                                                                        |                                                                                                    |

• Please note that this switch, P/N: 93810-3K000, was introduced on the following models from 3/1/2005.

• The water fall chart of this part provides the following information:

• The following provides HMC's countermeasure responses for each QIR: