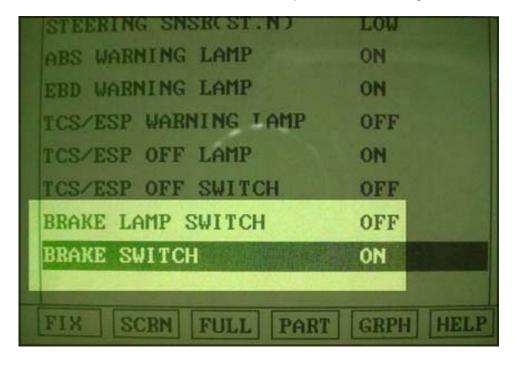

- The vehicle was stopped but the gear could not be released from "D" to "R" or "P".
- At this moment, the Hi-Scan in the Current Data menu provided the following information.

- The "Brake Lamp Switch" should also be ON if the switch is working correctly in the brake pedal depressed condition.
- The switch was left in the vehicle to reproduce this condition one more time.
- The Hi-Scan captured the following code.