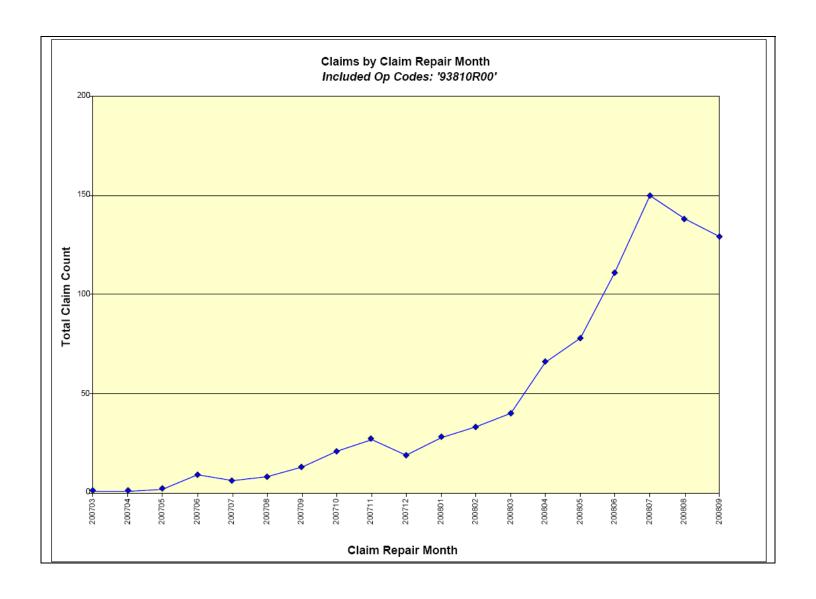

### Chart 1

- Claims by region.
- Op Code: 93810R00
- P/D: 200701 200710
- No indications of dealer abuse.

- Other comments: None

2. Analysis:
This is the 3rd CM QIR on this condition. (Last QIS)

|                      | ( === ,                                                                                                                                                                                                       |                                |             |  |  |  |  |  |  |
|----------------------|---------------------------------------------------------------------------------------------------------------------------------------------------------------------------------------------------------------|--------------------------------|-------------|--|--|--|--|--|--|
| Date                 | 2007-03-01                                                                                                                                                                                                    | QIR Issue Date                 | 2007-01-10  |  |  |  |  |  |  |
| Subject              | (QACM-C-070108) [B] STOP LAMP SWITCH IN-OPERATIVE (EARLY WARNING) - HMMA                                                                                                                                      |                                |             |  |  |  |  |  |  |
| Report No.           | B28MM2007011053                                                                                                                                                                                               | Model                          | Santafe(CM) |  |  |  |  |  |  |
| Status               | Improved                                                                                                                                                                                                      | TSB No. NULL                   |             |  |  |  |  |  |  |
| Attachment           |                                                                                                                                                                                                               |                                |             |  |  |  |  |  |  |
| ▶ Improvement Status |                                                                                                                                                                                                               |                                |             |  |  |  |  |  |  |
| Condition            | The customer complained that the bra                                                                                                                                                                          | ke light stays on.             |             |  |  |  |  |  |  |
| Cause                | Brake light switch is overheating , cau                                                                                                                                                                       | sing the brake light to        | remain on.  |  |  |  |  |  |  |
| Countermeasure       | EO change was not approved by HMC. Containment at supplier is a 100% check for a set cycle to confirm functionality of the switch. Yellow dot is marked after passing test.  VIN 5NMSG13D17H0 Date 2006.12.15 |                                |             |  |  |  |  |  |  |
| Effective Date       | V                                                                                                                                                                                                             | Vehicle ID Number 5NMSG13D97H0 |             |  |  |  |  |  |  |

### Chart 1

- Claims by region.
- Op Code: 93810R00 P/D: 200701 - 200710
- No indications of dealer abuse.

- Other comments: None

Analysis:

Date

Report Number: QACM-C-071005

This is the 3rd CM QIR on this condition. (Last QIS)