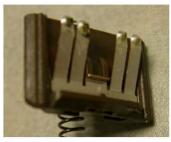

### Picture 4

• Picture of the stationary side of the circuit. Note that the silver material is no longer present

VIN: 5NMSH13EX7H

P/D: 3/26/07Miles: 5,660

### Picture 4

• Picture of the stationary side of the circuit. Note that the silver material is no longer present

VIN: 5NMSH13EX7H I

P/D: 3/26/07Miles: 5,660