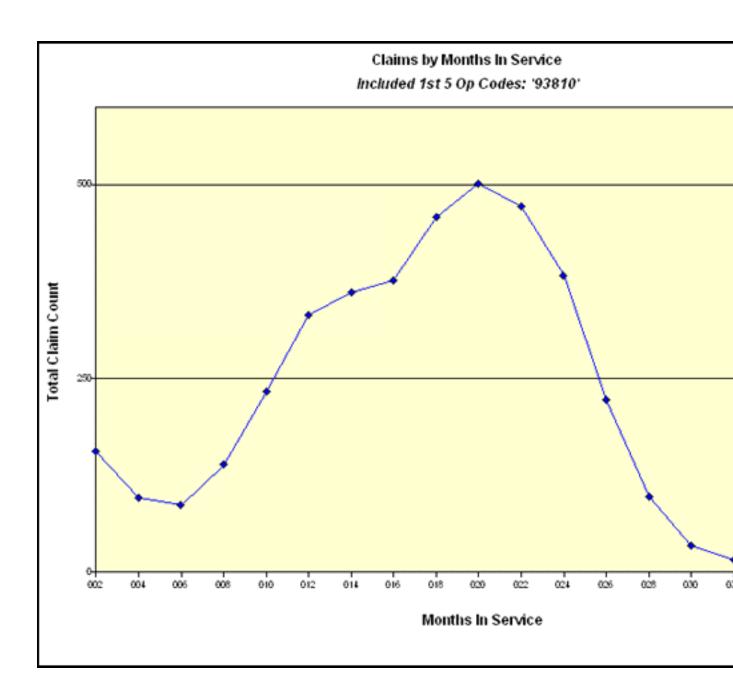

### Chart 1

- Claims by region.
- Op Code: 93810R00
- P/D: 200701 200710
- No indications of dealer abuse.

- Other comments: None

2. Analysis:
This is the 3rd CM QIR on this condition. (Last QIS)

|                      | ( === ,                                                                                                                                                                                                       |                                |             |  |  |  |  |  |  |
|----------------------|---------------------------------------------------------------------------------------------------------------------------------------------------------------------------------------------------------------|--------------------------------|-------------|--|--|--|--|--|--|
| Date                 | 2007-03-01                                                                                                                                                                                                    | QIR Issue Date                 | 2007-01-10  |  |  |  |  |  |  |
| Subject              | (QACM-C-070108) [B] STOP LAMP SWITCH IN-OPERATIVE (EARLY WARNING) - HMMA                                                                                                                                      |                                |             |  |  |  |  |  |  |
| Report No.           | B28MM2007011053                                                                                                                                                                                               | Model                          | Santafe(CM) |  |  |  |  |  |  |
| Status               | Improved                                                                                                                                                                                                      | TSB No. NULL                   |             |  |  |  |  |  |  |
| Attachment           |                                                                                                                                                                                                               |                                |             |  |  |  |  |  |  |
| ▶ Improvement Status |                                                                                                                                                                                                               |                                |             |  |  |  |  |  |  |
| Condition            | The customer complained that the bra                                                                                                                                                                          | ke light stays on.             |             |  |  |  |  |  |  |
| Cause                | Brake light switch is overheating , cau                                                                                                                                                                       | sing the brake light to        | remain on.  |  |  |  |  |  |  |
| Countermeasure       | EO change was not approved by HMC. Containment at supplier is a 100% check for a set cycle to confirm functionality of the switch. Yellow dot is marked after passing test.  VIN 5NMSG13D17H0 Date 2006.12.15 |                                |             |  |  |  |  |  |  |
| Effective Date       | V                                                                                                                                                                                                             | Vehicle ID Number 5NMSG13D97H0 |             |  |  |  |  |  |  |

### Chart 1

- Claims by region.
- Op Code: 93810R00 P/D: 200701 - 200710
- No indications of dealer abuse.

- Other comments: None

Analysis:

Date

Report Number: QACM-C-071005

This is the 3rd CM QIR on this condition. (Last QIS)