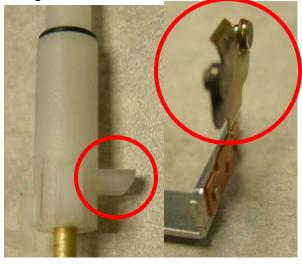

- The cause(s) of this condition is not known; however, following are some possibilities based on the other incident switch that was cut opened for inspection:
  - Plunger may be sticking inside the cylinder due to dimensional variability and/or poor finish on the plastic plunger (see photo below).

Page 5 of 8

 The photo below shows an incident switch with collapsed plunger inside the cylinder (cause unknown).

 The stop lamp switch high side contacts (one that operates the tail lamps and sends the signal to activate the shift lock) were found burnt (as shown in the following photographs) that could cause the conditions described in this report.