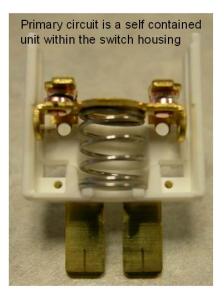

### Failure Parts Analysis: Picture 1

"New" countermeasure part

VIN: 5NMSH13EX7H

P/D: 3/26/07 Miles: 5,660

### Picture 2

• Picture of the switch mechanicals

• Note the 2 individual circuits and the capacitor

VIN: 5NMSH13EX7H

P/D: 3/26/07Miles: 5,660