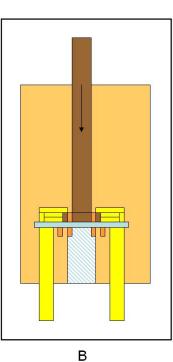

- The cause(s) of this condition is not known; however, following are some possibilities based on the other incident switch that was cut opened for inspection:
  - Plunger may be sticking inside the cylinder due to dimensional variability and/or poor finish on the plastic plunger (see photo below).

Page 5 of 8

 The photo below shows an incident switch with collapsed plunger inside the cylinder (cause unknown).

 The stop lamp switch high side contacts (one that operates the tail lamps and sends the signal to activate the shift lock) were found burnt (as shown in the following photographs) that could cause the conditions described in this report.

The next two photos show the close up of the contacts.

Note: Please note that contacts are flat not "convex".

- As the contacts become less active, the switch to open or close electrically may delay more than 500ms. This could set a C1513 code if other conditions are met.
- HMA also feels that one stop lamp switch part number applied to many small to large models may not be adequate as the electrical loads are different for each model.
- o Excessive play within switch interacting components that could cause mechanical delay of the switch.