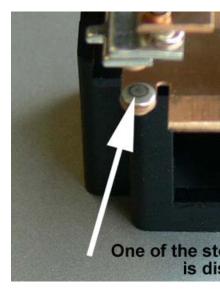

- The cause(s) of this condition is not known; however, following are some possibilities based on the other incident switch that was cut opened for inspection:
  - Plunger may be sticking inside the cylinder due to dimensional variability and/or poor finish on the plastic plunger (see photo below).

Page 5 of 8

 The photo below shows an incident switch with collapsed plunger inside the cylinder (cause unknown).

 The stop lamp switch high side contacts (one that operates the tail lamps and sends the signal to activate the shift lock) were found burnt (as shown in the following photographs) that could cause the conditions described in this report.