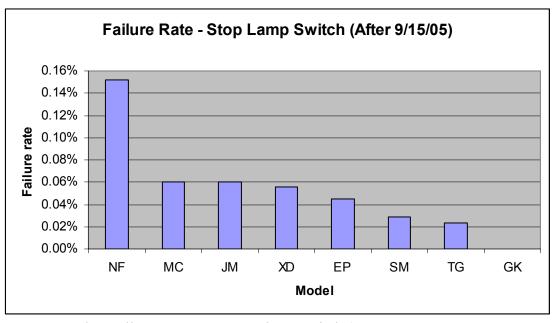

### Chart 8

- Op Code: 93810R00 on all models (200701 200710)
- The stop lamp switch is a common part on most HMA vehicles.
- NF and CM are consistently higher then other models (EP and EN have low volumes)