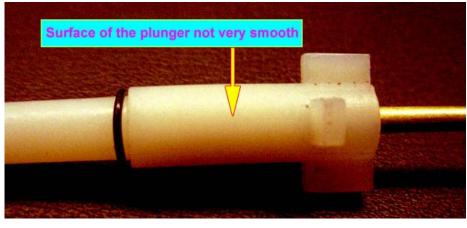

- The cause(s) of this condition is not known; however, following are some possibilities based on the other incident switch that was cut opened for inspection:
  - Plunger may be sticking inside the cylinder due to dimensional variability and/or poor finish on the plastic plunger (see photo below).