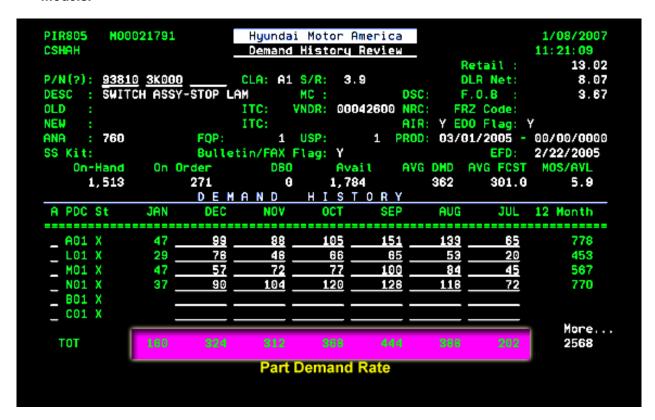

• The water fall chart provides the following information.

• The CHART below provides the incident part demand rate.

Note: As this part is common to many models, the demand rate shown below is for all applicable models.