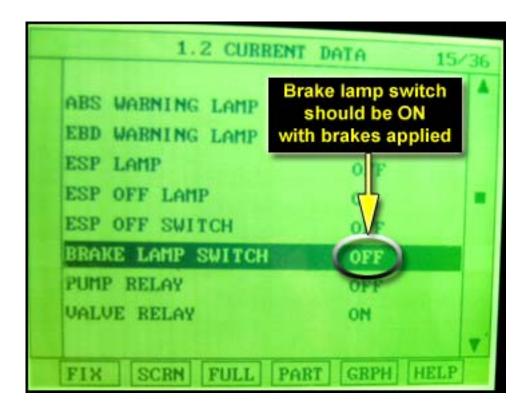

- The vehicle was stopped but the gear could not be released from "D" to "R" or "P".
- At this moment, the Hi-Scan in the Current Data menu provided the following information.

- The "Brake Lamp Switch" should also be ON if the switch is working correctly in the brake pedal depressed condition.
- The switch was left in the vehicle to reproduce this condition one more time.
- The Hi-Scan captured the following code.