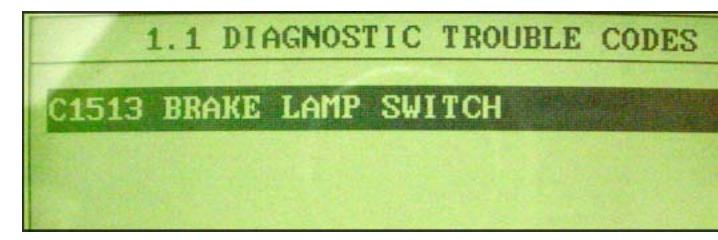

#### 1. Issue Description

Customer Complaint: Check Engine Light On DTC Codes: (2) P0504 – Brake Switch "A"/"B" Correlation, (1) C1513 – Brake Switch Error, (1) Will not shift out of "P" Park

### 2. Analysis:

- The dealer technician confirmed the condition.
- The High Scan retrieved DTC C1513 (Brake Switch Error).
- Replacing the stop lamp switch, P/N: 93810-3K000, corrected the condition.
- The incident switch was sent to HMA for analysis.
- The incident switch was checked statically on the bench with a multi meter.
- The brake switch checked OK as shown.

### - Technician statement:

- P0504. Tech replaced faulted /shorted brake light switch and verified repair
- Replaced brake switch because it kept coming out of adjustment
- ABS, brake and air bag light is on, code C1513, short in stop switch, replaced stop switch
- Scan found code C1513. Then found that brake lamp switch has an internal open.