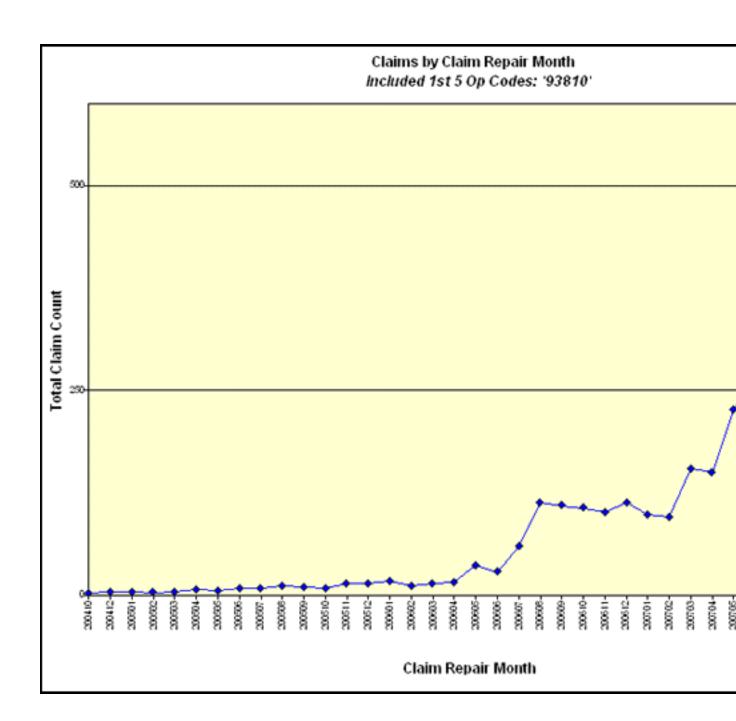

Causal Part #: 93810-0W000

| All Data                                                                                                                                                                      |  |
|-------------------------------------------------------------------------------------------------------------------------------------------------------------------------------|--|
|                                                                                                                                                                               |  |
| <ul> <li>Chart 2</li> <li>Failure rate waterfall chart</li> <li>A decrease in failure rate is visible after 200612</li> <li>Claims are increasing again in 200702+</li> </ul> |  |