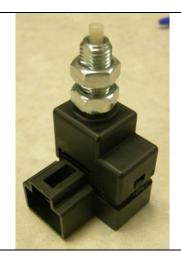

### 2. Analysis:

- The dealer technician confirmed the condition.
- The rear stop lamps stayed ON after the brake was released and the ignition was turned OFF.
- The Hi-Scan Pro retrieved the DTC P0504 (Brake switch A/B correlation).
- Replacing the stop lamp switch, P/N: 93810-3K000, corrected the condition.
- The incident part was sent to HMA for analysis.
- The photo below shows the incident switch and the continuity check results.
- Accordingly, the stop lamp switch was determined to be OK (static condition).

### 2. Analysis:

- The dealer technician confirmed the customer's condition.
- The "ESC OFF" light was lit on the dash.
- The Hi-Scan retrieved C1513 code (Brake Switch Error).
- The dealer technician replaced the stop lamp switch assembly, P/N: 93810-3K000, corrected the condition.
- The incident part was sent to HMA for analysis.
- The photo below shows the incident part.