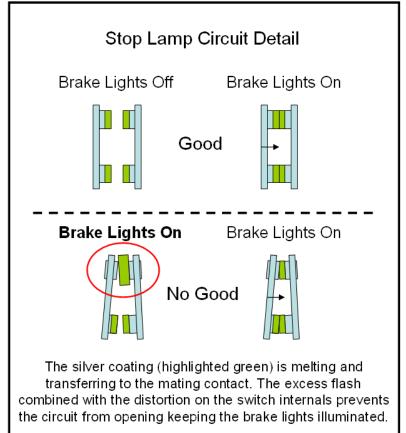

### Picture 3

 Most of the silver coating from the stationary side of the circuit has transferred to the opposite terminal

• Without the coating this is a poor conductor

VIN: 5NMSH13EX7H

P/D: 3/26/07Miles: 5,660

### Picture 3

• Most of the silver coating from the stationary side of the circuit has transferred to the opposite terminal

Without the coating this is a poor conductor

VIN: 5NMSH13EX7H

P/D: 3/26/07Miles: 5,660