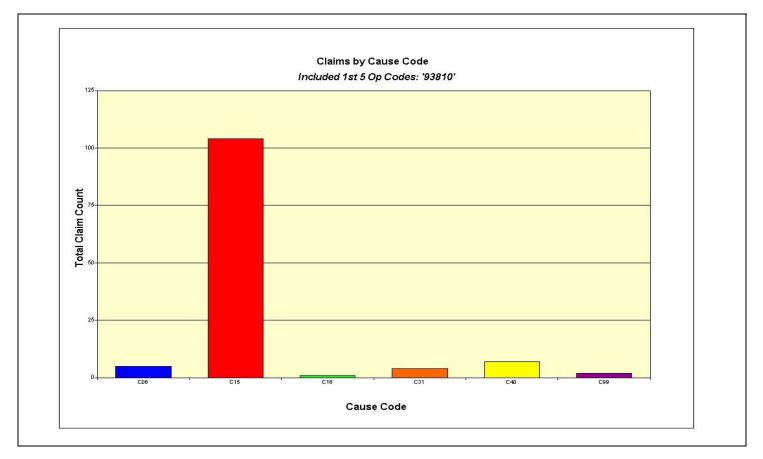

### Chart 7

• Nature and Cause codes

### Chart 3

- Claims by production date VIN sold in yellow

• Nature and Cause codes