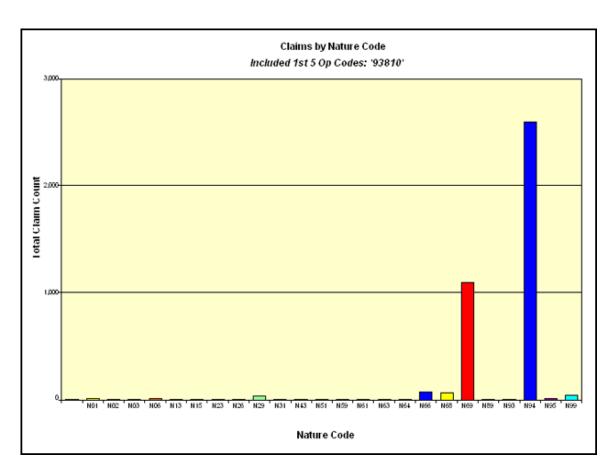

### Chart 7

• Nature and Cause codes

### Chart 3

- Claims by production date VIN sold in yellow

• Nature and Cause codes