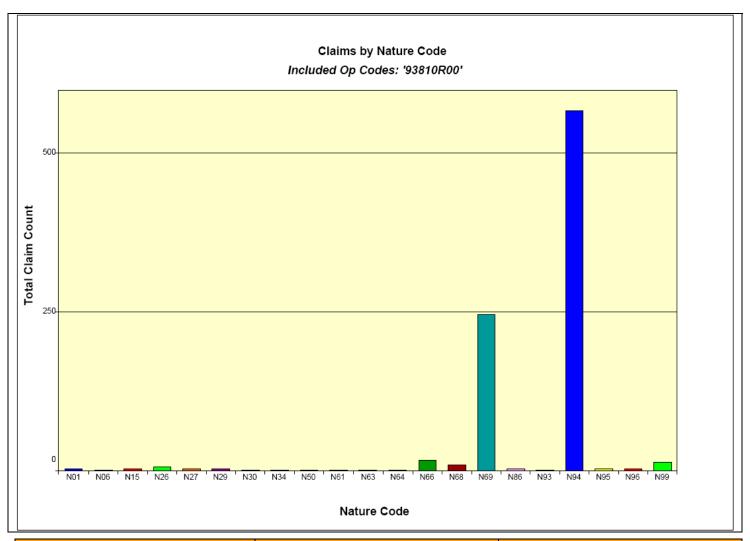

### Chart 7

• Nature and Cause codes

### Chart 3

- Claims by production date VIN sold in yellow

• Nature and Cause codes