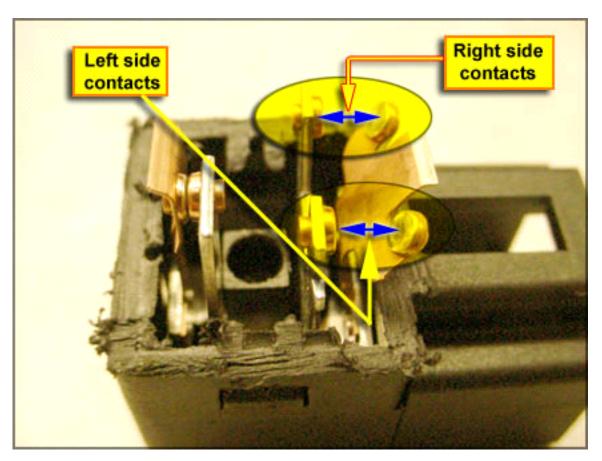

Page 5 of 8

 The photo below shows an incident switch with collapsed plunger inside the cylinder (cause unknown).

 The stop lamp switch high side contacts (one that operates the tail lamps and sends the signal to activate the shift lock) were found burnt (as shown in the following photographs) that could cause the conditions described in this report.

The next two photos show the close up of the contacts.

Note: Please note that contacts are flat not "convex".

- As the contacts become less active, the switch to open or close electrically may delay more than 500ms. This could set a C1513 code if other conditions are met.
- HMA also feels that one stop lamp switch part number applied to many small to large models may not be adequate as the electrical loads are different for each model.
- o Excessive play within switch interacting components that could cause mechanical delay of the switch.