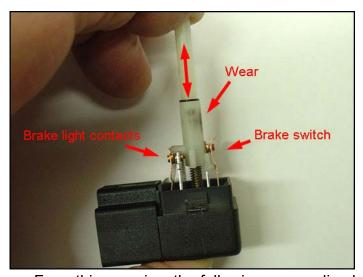

- The cause(s) of this condition is not known; however, following are some possibilities based on the other incident switch that was cut opened for inspection:
  - Plunger may be sticking inside the cylinder due to dimensional variability and/or poor finish on the plastic plunger (see photo below).

Page 5 of 8

 The photo below shows an incident switch with collapsed plunger inside the cylinder (cause unknown).

 The stop lamp switch high side contacts (one that operates the tail lamps and sends the signal to activate the shift lock) were found burnt (as shown in the following photographs) that could cause the conditions described in this report.

The next two photos show the close up of the contacts.

Note: Please note that contacts are flat not "convex".

- As the contacts become less active, the switch to open or close electrically may delay more than 500ms. This could set a C1513 code if other conditions are met.
- HMA also feels that one stop lamp switch part number applied to many small to large models may not be adequate as the electrical loads are different for each model.
- o Excessive play within switch interacting components that could cause mechanical delay of the switch.