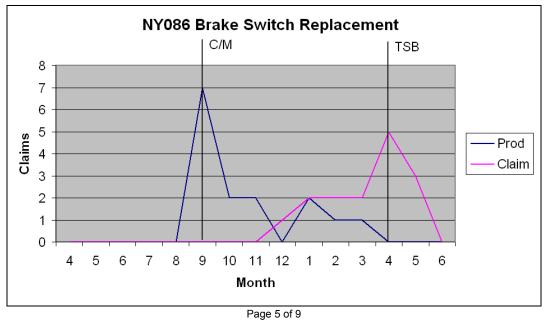

• The water fall chart provides the following information.

• The CHART below provides the incident part demand rate.

Note: As this part is common to many models, the demand rate shown below is for all applicable models.

### **Warranty Analysis:**

Op Code: 93810R00

Prod Dates: 200701 – 200710

62 Claims

Total Cost: \$2,269.51

Causal Part #: 93810-0W000