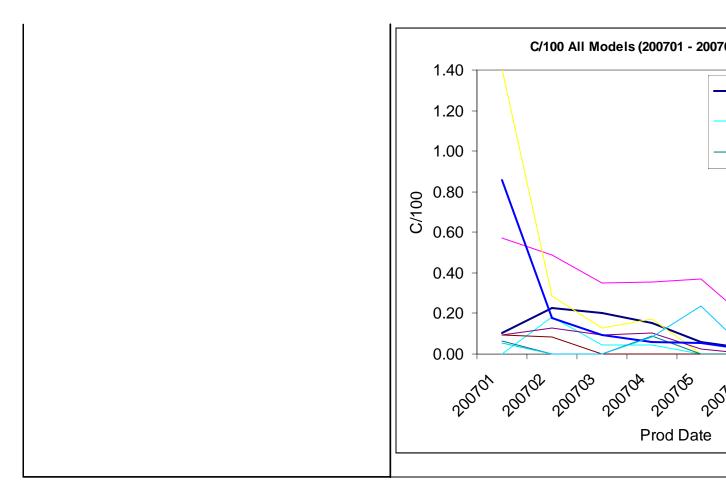

### Chart 1

- Claims by region.
- Op Code: 93810R00
- P/D: 200701 200710
- No indications of dealer abuse.

- Other comments: None

2. Analysis:
This is the 3rd CM QIR on this condition. (Last QIS)

|                      | ( === ,                                                                                                                                                                                                       |                                |             |  |  |  |  |  |  |
|----------------------|---------------------------------------------------------------------------------------------------------------------------------------------------------------------------------------------------------------|--------------------------------|-------------|--|--|--|--|--|--|
| Date                 | 2007-03-01                                                                                                                                                                                                    | QIR Issue Date                 | 2007-01-10  |  |  |  |  |  |  |
| Subject              | (QACM-C-070108) [B] STOP LAMP SWITCH IN-OPERATIVE (EARLY WARNING) - HMMA                                                                                                                                      |                                |             |  |  |  |  |  |  |
| Report No.           | B28MM2007011053                                                                                                                                                                                               | Model                          | Santafe(CM) |  |  |  |  |  |  |
| Status               | Improved                                                                                                                                                                                                      | TSB No. NULL                   |             |  |  |  |  |  |  |
| Attachment           |                                                                                                                                                                                                               |                                |             |  |  |  |  |  |  |
| ▶ Improvement Status |                                                                                                                                                                                                               |                                |             |  |  |  |  |  |  |
| Condition            | The customer complained that the bra                                                                                                                                                                          | ke light stays on.             |             |  |  |  |  |  |  |
| Cause                | Brake light switch is overheating , cau                                                                                                                                                                       | sing the brake light to        | remain on.  |  |  |  |  |  |  |
| Countermeasure       | EO change was not approved by HMC. Containment at supplier is a 100% check for a set cycle to confirm functionality of the switch. Yellow dot is marked after passing test.  VIN 5NMSG13D17H0 Date 2006.12.15 |                                |             |  |  |  |  |  |  |
| Effective Date       | V                                                                                                                                                                                                             | Vehicle ID Number 5NMSG13D97H0 |             |  |  |  |  |  |  |

### **Warranty Analysis:**

Op Code: 93810R00

Prod Dates: 200701 – 200710

62 Claims

Total Cost: \$2,269.51

Causal Part #: 93810-0W000

### Chart 8

- Op Code: 93810R00 on all models (200701 200710)
- The stop lamp switch is a common part on most HMA vehicles.
- NF and CM are consistently higher then other models (EP and EN have low volumes)

### Chart 9

- C/100 by Prod Month
- Again NF and CM trend near the top for stop lamp switch warranty claims.

### Chart 1

- Claims by region.
- Op Code: 93810R00 P/D: 200701 - 200710
- No indications of dealer abuse.

- Other comments: None

Analysis:

Date

Report Number: QACM-C-071005

This is the 3rd CM QIR on this condition. (Last QIS)