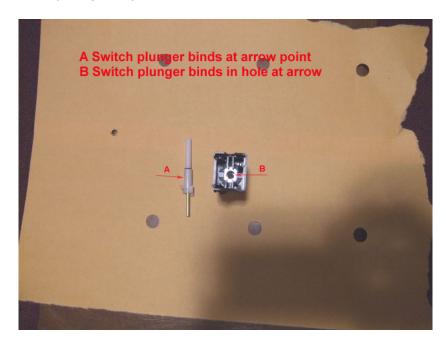

- The cause(s) of this condition is not known; however, following are some possibilities based on the other incident switch that was cut opened for inspection:
  - Plunger may be sticking inside the cylinder due to dimensional variability and/or poor finish on the plastic plunger (see photo below).

Page 5 of 8

 The photo below shows an incident switch with collapsed plunger inside the cylinder (cause unknown).

 The stop lamp switch high side contacts (one that operates the tail lamps and sends the signal to activate the shift lock) were found burnt (as shown in the following photographs) that could cause the conditions described in this report.