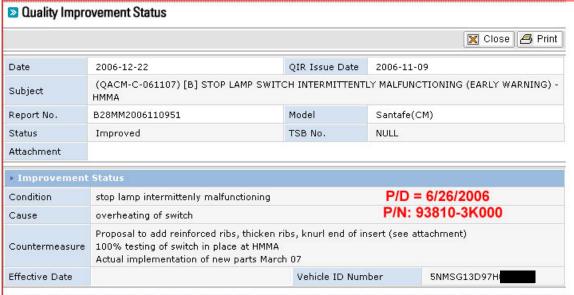

| ▶ Improvement  | t Status                                                                  |                                                                                                                                                                                              |             |  |  |  |  |  |
|----------------|---------------------------------------------------------------------------|----------------------------------------------------------------------------------------------------------------------------------------------------------------------------------------------|-------------|--|--|--|--|--|
| Condition      | The customer complained that the br                                       | The customer complained that the brake light stays on.                                                                                                                                       |             |  |  |  |  |  |
| Cause          | Brake light switch is overheating , causing the brake light to remain on. |                                                                                                                                                                                              |             |  |  |  |  |  |
| Countermeasure | confirm functionality of the switch. Yo                                   | EO change was not approved by HMC. Containment at supplier is a 100% check for a set cycle to confirm functionality of the switch. Yellow dot is marked after passing test.  VIN 5NMSG13D17H |             |  |  |  |  |  |
| Effective Date |                                                                           | Vehicle ID Number                                                                                                                                                                            | 5NMSG13D97H |  |  |  |  |  |