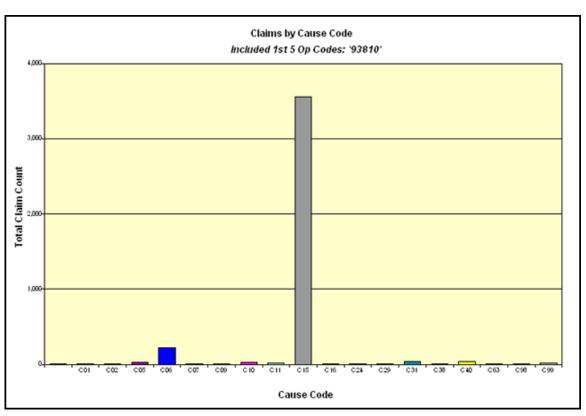

### Chart 7

• Nature and Cause codes

### Chart 3

- Claims by production date VIN sold in yellow

• Nature and Cause codes