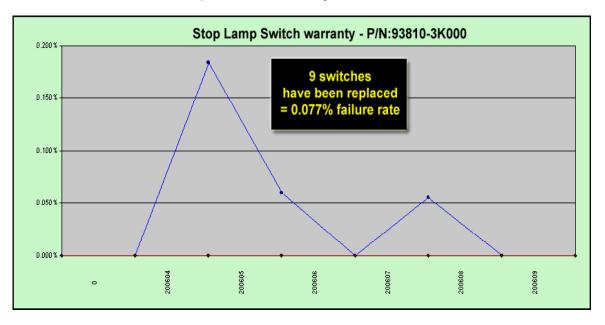

Causal Part #: 93810-0W000

| All Data                                                                                                                                                                      |  |
|-------------------------------------------------------------------------------------------------------------------------------------------------------------------------------|--|
|                                                                                                                                                                               |  |
| <ul> <li>Chart 2</li> <li>Failure rate waterfall chart</li> <li>A decrease in failure rate is visible after 200612</li> <li>Claims are increasing again in 200702+</li> </ul> |  |