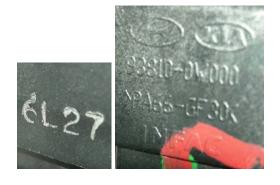

### Picture 4

• Stop Lamp Switch imprinted information.

VIN: 5NMSH13EX7H

P/D: 3/26/07Miles: 5,660

### Picture 4

• Stop Lamp Switch imprinted information.

VIN: 5NMSH13EX7H

P/D: 3/26/07Miles: 5,660

Circuit Diagram:

Warranty Analysis: Op Code: 93810R00 Prod Dates: 200701 – 200710

62 Claims

Total Cost: \$2,269.51