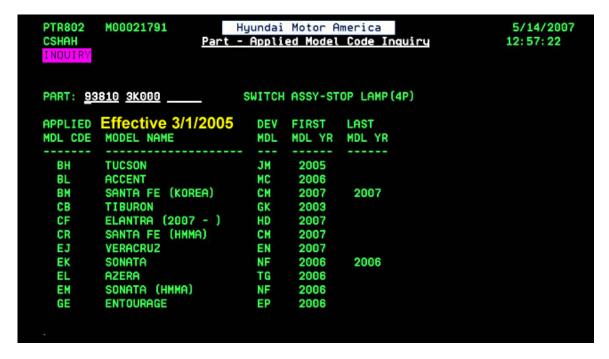

• Please note that this switch, P/N: 93810-3K000, was introduced on the following models from 3/1/2005.

• The water fall chart of this part provides the following information:

• The following provides HMC's countermeasure responses for each QIR: