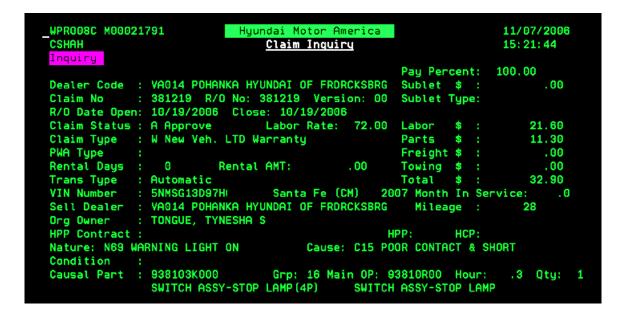

### **CONFIDENTIAL**

| Model Code                    | Subject                                                                  | Subject Code*            |              |     |            |                  | HMA Report Number        |             |
|-------------------------------|--------------------------------------------------------------------------|--------------------------|--------------|-----|------------|------------------|--------------------------|-------------|
| CM                            | CHAS                                                                     | SIS                      |              |     |            |                  |                          |             |
| Creation date/time/user:      | Analys                                                                   | Analyst:* Co-analyst(s): |              |     |            |                  | Modified date/time/user: |             |
|                               | CASE                                                                     | / SHAH                   | ROB RAMOS    |     |            |                  |                          |             |
| Distributor*                  | ,                                                                        | Country*                 |              |     | Date       | HMC Repo         | rt Number                | Attachments |
| HMA                           |                                                                          | USA                      |              |     | 11/07/2006 |                  |                          |             |
| Model*                        | Engine                                                                   | or Transı                | mission Numb | er* |            | Production Date* |                          | X Photo     |
| SANTA FE                      | G6EA6                                                                    | 6A636121                 |              |     |            | 6/26/2006        |                          |             |
| Vehicle Identification Number | er*                                                                      |                          | Mileage*     |     |            | Delivery D       | ate*                     | X Part      |
| 5NMSG13D97H                   |                                                                          |                          | 28           |     |            | 10/23/2006       |                          |             |
| Subject*                      |                                                                          |                          |              |     |            |                  | X Other                  |             |
| [B] STOP LAMP SWITCH I        | B] STOP LAMP SWITCH INTERMITTENTLY MALFUNCTIONING (EARLY WARNING) - HMMA |                          |              |     |            |                  |                          |             |

### 1. Condition:

• The ESC light is ON.

### 2. Analysis:

- The dealer technician confirmed the condition.
- The High Scan retrieved DTC C1513 (Brake Switch Error).
- Replacing the stop lamp switch, P/N: 93810-3K000, corrected the condition.
- The incident switch was sent to HMA for analysis.
- The incident switch was checked statically on the bench with a multi meter.
- The brake switch checked OK as shown.