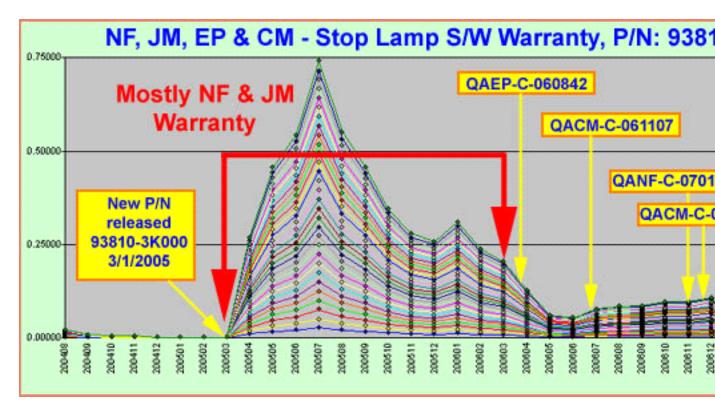

• Please note that this switch, P/N: 93810-3K000, was introduced on the following models from 3/1/2005.

• The water fall chart of this part provides the following information:

• The following provides HMC's countermeasure responses for each QIR:

- The cause(s) of this condition is not known; however, following are some possibilities based on the other incident switch that was cut opened for inspection:
  - Plunger may be sticking inside the cylinder due to dimensional variability and/or poor finish on the plastic plunger (see photo below).