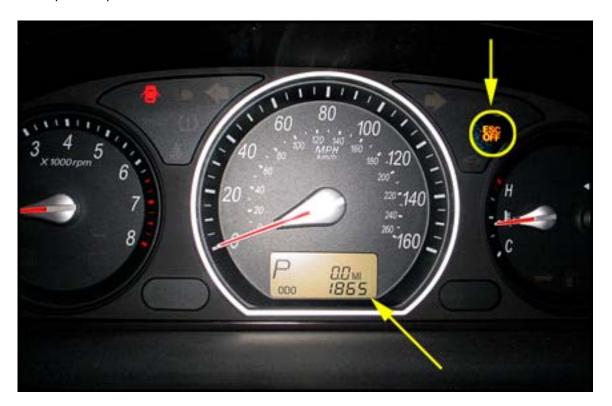

### 1. Condition:

• The ESC light is ON.

### - Customer statement:

- ESC light has been coming on
- ESC and the check engine lights on and the cruise control does not work.
- Customer states check engine light on
- Can not put car in park, brake lights inop
- ESC light on brake lights not working

### 2. Analysis:

- The dealer technician confirmed the customer's condition.
- The "ESC OFF" light was lit on the dash.
- The Hi-Scan retrieved C1513 code (Brake Switch Error).
- The dealer technician replaced the stop lamp switch assembly, P/N: 93810-3K000, corrected the condition.
- The incident part was sent to HMA for analysis.
- The photo below shows the incident part.