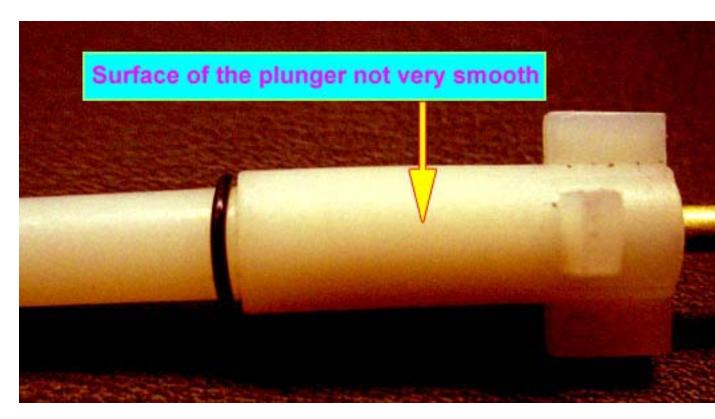

- The cause(s) of this condition is not known; however, following are some possibilities based on the other incident switch that was cut opened for inspection:
  - Plunger may be sticking inside the cylinder due to dimensional variability and/or poor finish on the plastic plunger (see photo below).