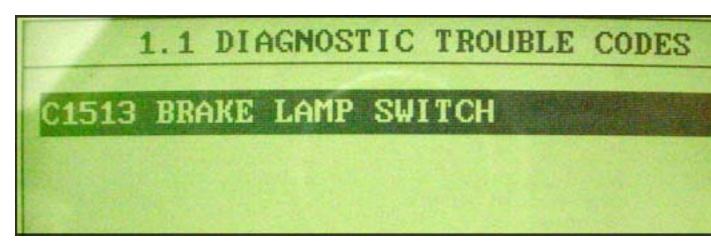

#### 1. Issue Description

Customer Complaint: Check Engine Light On DTC Codes: (2) P0504 – Brake Switch "A"/"B" Correlation, (1) C1513 – Brake Switch Error, (1) Will not shift out of "P" Park

### 2. Analysis:

- The dealer technician confirmed the condition.
- The High Scan retrieved DTC C1513 (Brake Switch Error).
- Replacing the stop lamp switch, P/N: 93810-3K000, corrected the condition.
- The incident switch was sent to HMA for analysis.
- The incident switch was checked statically on the bench with a multi meter.
- The brake switch checked OK as shown.

### 2. Analysis:

- The dealer technician confirmed the condition.
- The rear stop lamps stayed ON after the brake was released and the ignition was turned OFF.
- The Hi-Scan Pro retrieved the DTC P0504 (Brake switch A/B correlation).
- Replacing the stop lamp switch, P/N: 93810-3K000, corrected the condition.
- The incident part was sent to HMA for analysis.
- The photo below shows the incident switch and the continuity check results.
- Accordingly, the stop lamp switch was determined to be OK (static condition).