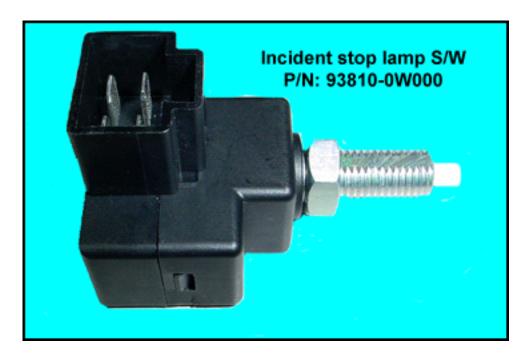

## QACM-C-071005 Attachment

| HYUNDAI                  |                          | ITY INFORMATION     | REPORT (         | CONFIDENTIAL |  |  |
|--------------------------|--------------------------|---------------------|------------------|--------------|--|--|
| Model Code<br>CM         | Subject Code* CHASSIS    | Severity Code<br>7  | HMA Report       | Number       |  |  |
| Creation date/time/user: | Analyst:* JOSHUA VEDDER  | Co-analyst(s):      | Modified date    | e/time/user: |  |  |
| Distributor*             | Country*                 | Vendor Info         | Causal Part #    | Attachments  |  |  |
| HMA                      | USA                      | INFAC               | 93810-0W000      |              |  |  |
| Model*                   | Engine or Transmission # | f* Lot #            | Production Date* | Movie        |  |  |
| Santa Fe                 | G6DB7K244424             | 6L27                | 3/26/07          |              |  |  |
| VIN*                     | Mileage*                 | Repair Date*        | Delivery Date*   | X Photo      |  |  |
| 5NMSH13EX7H              | 5,660                    | 8/18/07             | 5/26/07          |              |  |  |
| Subject*                 |                          |                     |                  | X Part       |  |  |
| [B] STOP LAMP SWITCH     | - COUNTERMEASURE NO      | OT EFFECTIVE - HMMA |                  |              |  |  |
|                          |                          |                     |                  | Other        |  |  |

### Picture 4

• Stop Lamp Switch imprinted information.

VIN: 5NMSH13EX7H

P/D: 3/26/07Miles: 5,660

### Picture 4

• Stop Lamp Switch imprinted information.

VIN: 5NMSH13EX7H

P/D: 3/26/07Miles: 5,660

Circuit Diagram:

Warranty Analysis: Op Code: 93810R00 Prod Dates: 200701 – 200710

62 Claims

Total Cost: \$2,269.51