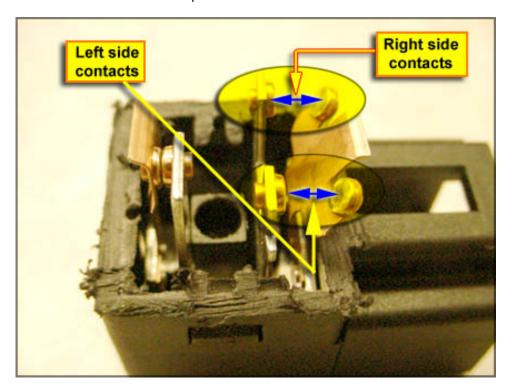

Page 5 of 8

 The photo below shows an incident switch with collapsed plunger inside the cylinder (cause unknown).

 The stop lamp switch high side contacts (one that operates the tail lamps and sends the signal to activate the shift lock) were found burnt (as shown in the following photographs) that could cause the conditions described in this report.

The next two photos show the close up of the contacts.

Note: Please note that contacts are flat not "convex".

- As the contacts become less active, the switch to open or close electrically may delay more than 500ms. This could set a C1513 code if other conditions are met.
- HMA also feels that one stop lamp switch part number applied to many small to large models may not be adequate as the electrical loads are different for each model.
- o Excessive play within switch interacting components that could cause mechanical delay of the switch.