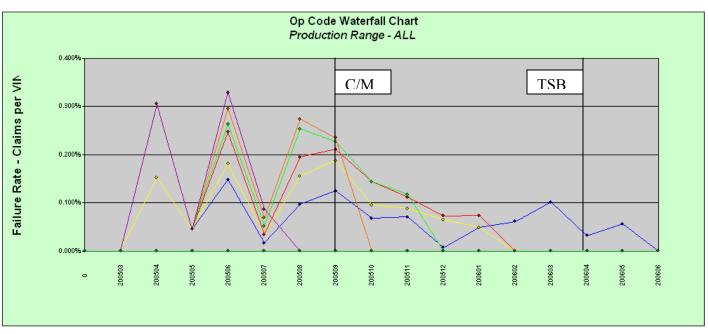

• The switch status data was monitored with the High-Scan that also showed switch in the OFF position with the plunger out condition.

- To confirm this condition, the voltage levels were measure between the stop lamp switch terminals 1&2 and 3&4 with a voltmeter which measured to be zero volts.
- The water fall chart provides the following information.

• The water fall chart provides the following information.

• The CHART below provides the incident part demand rate.

Note: As this part is common to many models, the demand rate shown below is for all applicable models.

Causal Part #: 93810-0W000

| All Data                                                                                                                                                                      |  |
|-------------------------------------------------------------------------------------------------------------------------------------------------------------------------------|--|
|                                                                                                                                                                               |  |
| <ul> <li>Chart 2</li> <li>Failure rate waterfall chart</li> <li>A decrease in failure rate is visible after 200612</li> <li>Claims are increasing again in 200702+</li> </ul> |  |