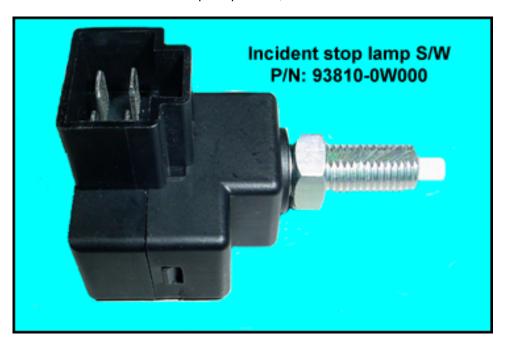

## QACM-C-071005 Attachment

| HYUNDAI                  |                          | ITY INFORMATION     | REPORT (         | CONFIDENTIAL |  |  |
|--------------------------|--------------------------|---------------------|------------------|--------------|--|--|
| Model Code<br>CM         | Subject Code* CHASSIS    | Severity Code<br>7  | HMA Report       | Number       |  |  |
| Creation date/time/user: | Analyst:* JOSHUA VEDDER  | Co-analyst(s):      | Modified date    | e/time/user: |  |  |
| Distributor*             | Country*                 | Vendor Info         | Causal Part #    | Attachments  |  |  |
| HMA                      | USA                      | INFAC               | 93810-0W000      |              |  |  |
| Model*                   | Engine or Transmission # | f* Lot #            | Production Date* | Movie        |  |  |
| Santa Fe                 | G6DB7K244424             | 6L27                | 3/26/07          |              |  |  |
| VIN*                     | Mileage*                 | Repair Date*        | Delivery Date*   | X Photo      |  |  |
| 5NMSH13EX7H              | 5,660                    | 8/18/07             | 5/26/07          |              |  |  |
| Subject*                 |                          |                     |                  | X Part       |  |  |
| [B] STOP LAMP SWITCH     | - COUNTERMEASURE NO      | OT EFFECTIVE - HMMA |                  |              |  |  |
|                          |                          |                     |                  | Other        |  |  |

### Picture 4

• Stop Lamp Switch imprinted information.

VIN: 5NMSH13EX7H

P/D: 3/26/07Miles: 5,660

### Picture 4

• Stop Lamp Switch imprinted information.

VIN: 5NMSH13EX7H

P/D: 3/26/07Miles: 5,660

Circuit Diagram:

Warranty Analysis: Op Code: 93810R00 Prod Dates: 200701 – 200710

62 Claims

Total Cost: \$2,269.51