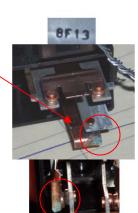

- The cause(s) of this condition is not known; however, following are some possibilities based on the other incident switch that was cut opened for inspection:
  - Plunger may be sticking inside the cylinder due to dimensional variability and/or poor finish on the plastic plunger (see photo below).

Page 5 of 8

 The photo below shows an incident switch with collapsed plunger inside the cylinder (cause unknown).

 The stop lamp switch high side contacts (one that operates the tail lamps and sends the signal to activate the shift lock) were found burnt (as shown in the following photographs) that could cause the conditions described in this report.

The next two photos show the close up of the contacts.

Note: Please note that contacts are flat not "convex".

- As the contacts become less active, the switch to open or close electrically may delay more than 500ms. This could set a C1513 code if other conditions are met.
- HMA also feels that one stop lamp switch part number applied to many small to large models may not be adequate as the electrical loads are different for each model.
- o Excessive play within switch interacting components that could cause mechanical delay of the switch.