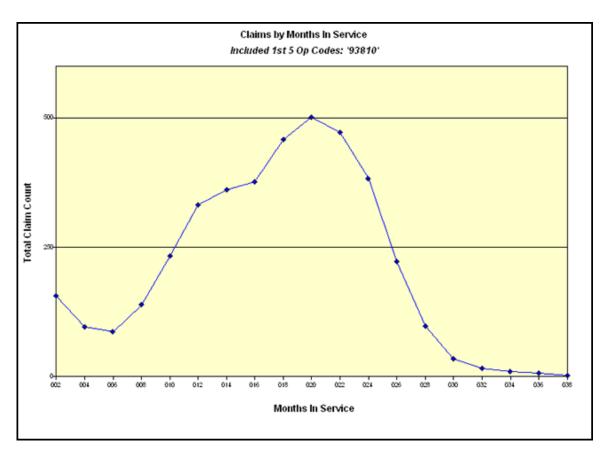

### Chart 1

- Claims by region.
- Op Code: 93810R00
- P/D: 200701 200710
- No indications of dealer abuse.

- Other comments: None

2. Analysis:
This is the 3rd CM QIR on this condition. (Last QIS)

|                      | ( === ,                                                                                                                                                                                                       |                                |             |  |  |  |  |  |  |
|----------------------|---------------------------------------------------------------------------------------------------------------------------------------------------------------------------------------------------------------|--------------------------------|-------------|--|--|--|--|--|--|
| Date                 | 2007-03-01                                                                                                                                                                                                    | QIR Issue Date                 | 2007-01-10  |  |  |  |  |  |  |
| Subject              | (QACM-C-070108) [B] STOP LAMP SWITCH IN-OPERATIVE (EARLY WARNING) - HMMA                                                                                                                                      |                                |             |  |  |  |  |  |  |
| Report No.           | B28MM2007011053                                                                                                                                                                                               | Model                          | Santafe(CM) |  |  |  |  |  |  |
| Status               | Improved                                                                                                                                                                                                      | TSB No. NULL                   |             |  |  |  |  |  |  |
| Attachment           |                                                                                                                                                                                                               |                                |             |  |  |  |  |  |  |
| ▶ Improvement Status |                                                                                                                                                                                                               |                                |             |  |  |  |  |  |  |
| Condition            | The customer complained that the bra                                                                                                                                                                          | ke light stays on.             |             |  |  |  |  |  |  |
| Cause                | Brake light switch is overheating , cau                                                                                                                                                                       | sing the brake light to        | remain on.  |  |  |  |  |  |  |
| Countermeasure       | EO change was not approved by HMC. Containment at supplier is a 100% check for a set cycle to confirm functionality of the switch. Yellow dot is marked after passing test.  VIN 5NMSG13D17H0 Date 2006.12.15 |                                |             |  |  |  |  |  |  |
| Effective Date       | V                                                                                                                                                                                                             | Vehicle ID Number 5NMSG13D97H0 |             |  |  |  |  |  |  |

### Chart 1

- Claims by region.
- Op Code: 93810R00 P/D: 200701 - 200710
- No indications of dealer abuse.

- Other comments: None

Analysis:

Date

Report Number: QACM-C-071005

This is the 3rd CM QIR on this condition. (Last QIS)