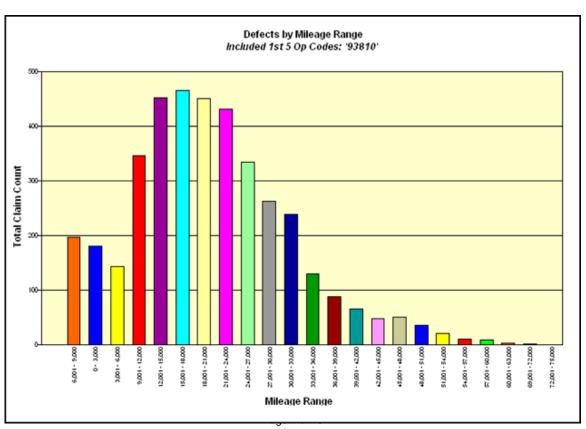

Causal Part #: 93810-0W000

| All Data                                                                                                                                                                      |  |
|-------------------------------------------------------------------------------------------------------------------------------------------------------------------------------|--|
|                                                                                                                                                                               |  |
| <ul> <li>Chart 2</li> <li>Failure rate waterfall chart</li> <li>A decrease in failure rate is visible after 200612</li> <li>Claims are increasing again in 200702+</li> </ul> |  |

### Chart 3

- Claims by production date VIN sold in yellow

• Nature and Cause codes