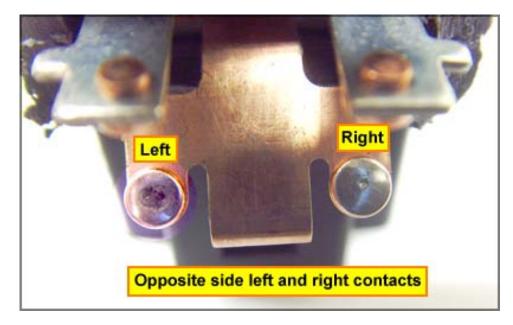

Page 5 of 8

 The photo below shows an incident switch with collapsed plunger inside the cylinder (cause unknown).

 The stop lamp switch high side contacts (one that operates the tail lamps and sends the signal to activate the shift lock) were found burnt (as shown in the following photographs) that could cause the conditions described in this report.

The next two photos show the close up of the contacts.

Note: Please note that contacts are flat not "convex".

- As the contacts become less active, the switch to open or close electrically may delay more than 500ms. This could set a C1513 code if other conditions are met.
- HMA also feels that one stop lamp switch part number applied to many small to large models may not be adequate as the electrical loads are different for each model.
- o Excessive play within switch interacting components that could cause mechanical delay of the switch.