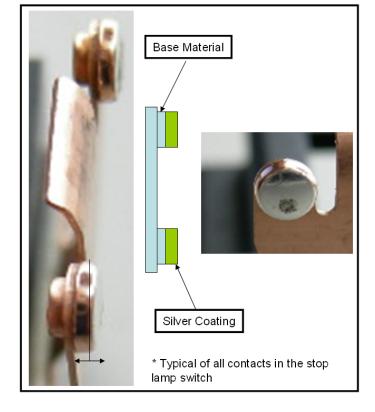

### Picture 2

• Picture of the switch mechanicals

• Note the 2 individual circuits and the capacitor

VIN: 5NMSH13EX7H

P/D: 3/26/07Miles: 5,660

### Picture 3

 Most of the silver coating from the stationary side of the circuit has transferred to the opposite terminal

• Without the coating this is a poor conductor

VIN: 5NMSH13EX7H

P/D: 3/26/07Miles: 5,660

### Picture 4

• Picture of the stationary side of the circuit. Note that the silver material is no longer present

VIN: 5NMSH13EX7H

P/D: 3/26/07Miles: 5,660