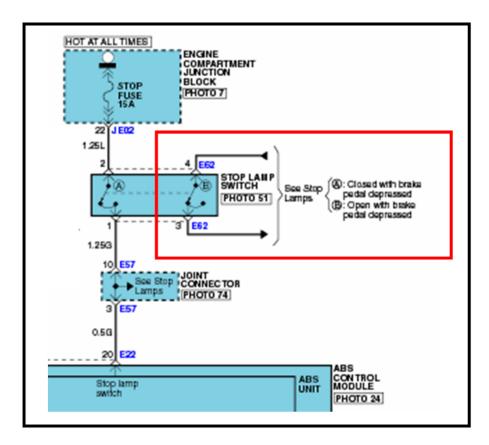

### Circuit Diagram:

Page 4 of 7

### Picture 4

• Stop Lamp Switch imprinted information.

VIN: 5NMSH13EX7H

P/D: 3/26/07Miles: 5,660

Circuit Diagram:

Warranty Analysis: Op Code: 93810R00 Prod Dates: 200701 – 200710

62 Claims

Total Cost: \$2,269.51