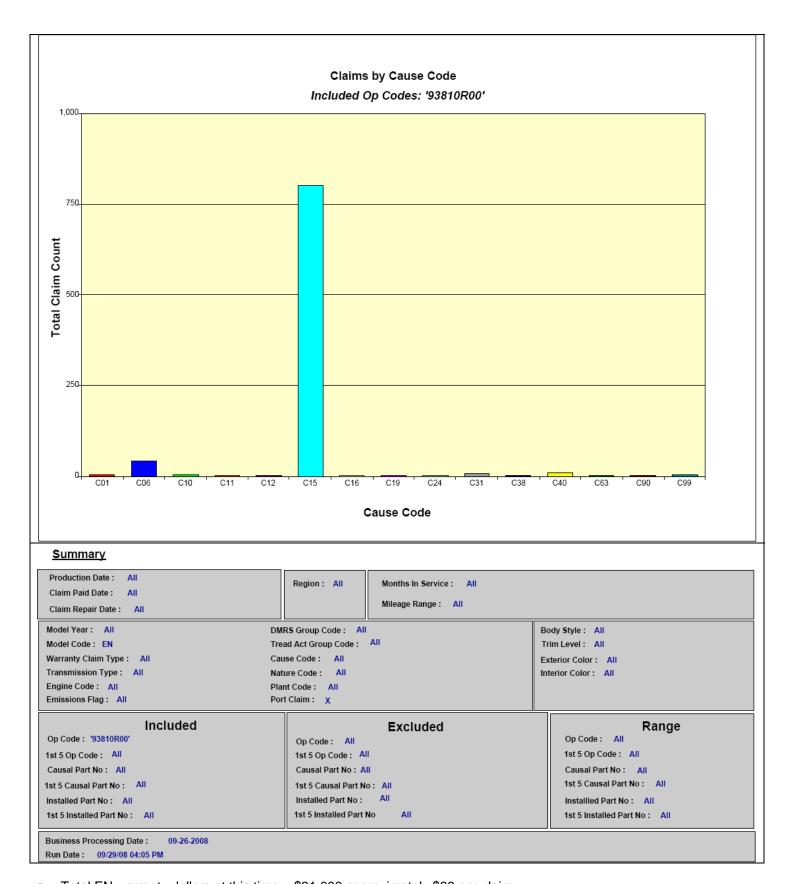

### Chart 1

- Claims by region.
- Op Code: 93810R00
- P/D: 200701 200710
- No indications of dealer abuse.

- Other comments: None

2. Analysis:
This is the 3rd CM QIR on this condition. (Last QIS)

|                      | ( === ,                                                                                                                                                                                                       |                                |             |  |  |  |  |  |  |
|----------------------|---------------------------------------------------------------------------------------------------------------------------------------------------------------------------------------------------------------|--------------------------------|-------------|--|--|--|--|--|--|
| Date                 | 2007-03-01                                                                                                                                                                                                    | QIR Issue Date                 | 2007-01-10  |  |  |  |  |  |  |
| Subject              | (QACM-C-070108) [B] STOP LAMP SWITCH IN-OPERATIVE (EARLY WARNING) - HMMA                                                                                                                                      |                                |             |  |  |  |  |  |  |
| Report No.           | B28MM2007011053                                                                                                                                                                                               | Model                          | Santafe(CM) |  |  |  |  |  |  |
| Status               | Improved                                                                                                                                                                                                      | TSB No. NULL                   |             |  |  |  |  |  |  |
| Attachment           |                                                                                                                                                                                                               |                                |             |  |  |  |  |  |  |
| ▶ Improvement Status |                                                                                                                                                                                                               |                                |             |  |  |  |  |  |  |
| Condition            | The customer complained that the bra                                                                                                                                                                          | ke light stays on.             |             |  |  |  |  |  |  |
| Cause                | Brake light switch is overheating , cau                                                                                                                                                                       | sing the brake light to        | remain on.  |  |  |  |  |  |  |
| Countermeasure       | EO change was not approved by HMC. Containment at supplier is a 100% check for a set cycle to confirm functionality of the switch. Yellow dot is marked after passing test.  VIN 5NMSG13D17H0 Date 2006.12.15 |                                |             |  |  |  |  |  |  |
| Effective Date       | V                                                                                                                                                                                                             | Vehicle ID Number 5NMSG13D97H0 |             |  |  |  |  |  |  |

### **Warranty Analysis:**

Op Code: 93810R00

Prod Dates: 200701 – 200710

62 Claims

Total Cost: \$2,269.51

Causal Part #: 93810-0W000

### Chart 8

- Op Code: 93810R00 on all models (200701 200710)
- The stop lamp switch is a common part on most HMA vehicles.
- NF and CM are consistently higher then other models (EP and EN have low volumes)

### Chart 1

- Claims by region.
- Op Code: 93810R00 P/D: 200701 - 200710
- No indications of dealer abuse.

- Other comments: None

Analysis:

Date

Report Number: QACM-C-071005

This is the 3rd CM QIR on this condition. (Last QIS)