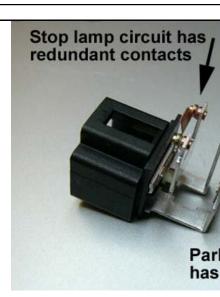

### Picture 2

• Picture of the switch mechanicals

• Note the 2 individual circuits and the capacitor

VIN: 5NMSH13EX7H

P/D: 3/26/07Miles: 5,660

### Picture 2

Picture of the switch mechanicals

• Note the 2 individual circuits and the capacitor

VIN: 5NMSH13EX7H

P/D: 3/26/07Miles: 5,660