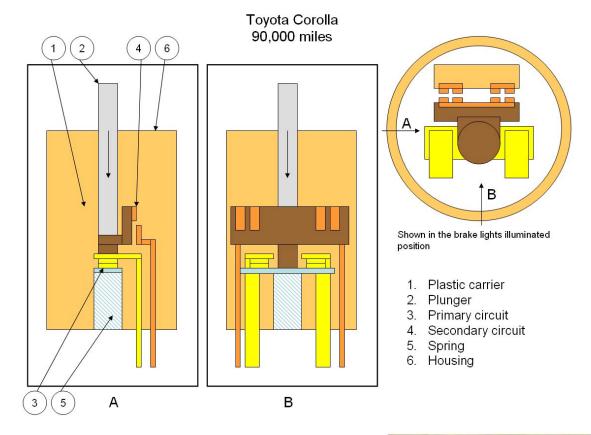

### Circuit Diagram:

Page 4 of 7

### Picture 4

• Stop Lamp Switch imprinted information.

VIN: 5NMSH13EX7H

P/D: 3/26/07Miles: 5,660

Circuit Diagram:

Warranty Analysis: Op Code: 93810R00 Prod Dates: 200701 – 200710

62 Claims

Total Cost: \$2,269.51