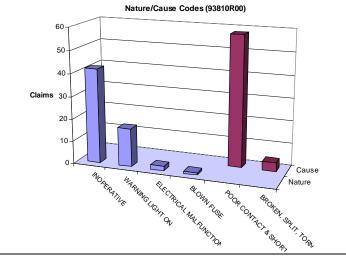

### Chart 8

- Op Code: 93810R00 on all models (200701 200710)
- The stop lamp switch is a common part on most HMA vehicles.
- NF and CM are consistently higher then other models (EP and EN have low volumes)