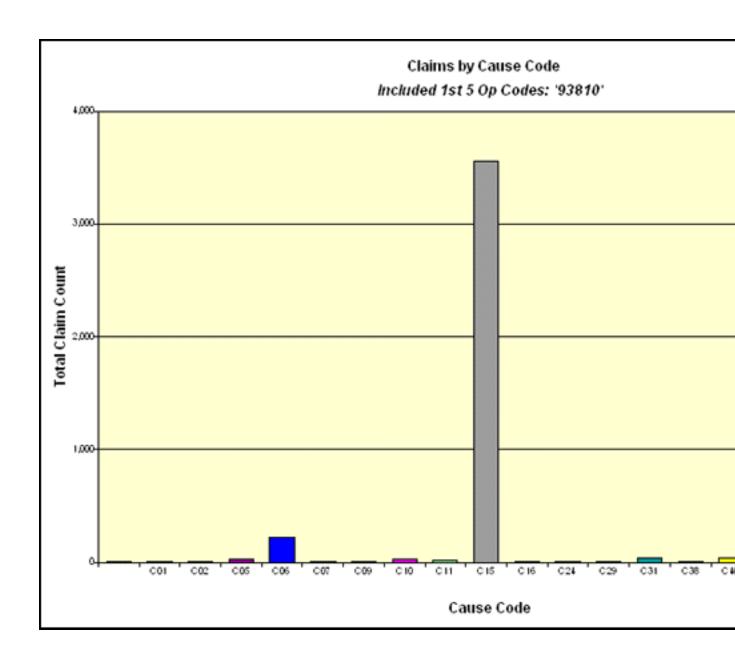

### Chart 7

• Nature and Cause codes

### Chart 3

- Claims by production date VIN sold in yellow

• Nature and Cause codes