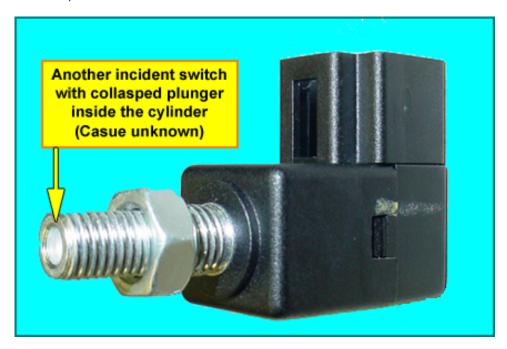

- The cause(s) of this condition is not known; however, following are some possibilities based on the other incident switch that was cut opened for inspection:
  - Plunger may be sticking inside the cylinder due to dimensional variability and/or poor finish on the plastic plunger (see photo below).

Page 5 of 8

 The photo below shows an incident switch with collapsed plunger inside the cylinder (cause unknown).

 The stop lamp switch high side contacts (one that operates the tail lamps and sends the signal to activate the shift lock) were found burnt (as shown in the following photographs) that could cause the conditions described in this report.