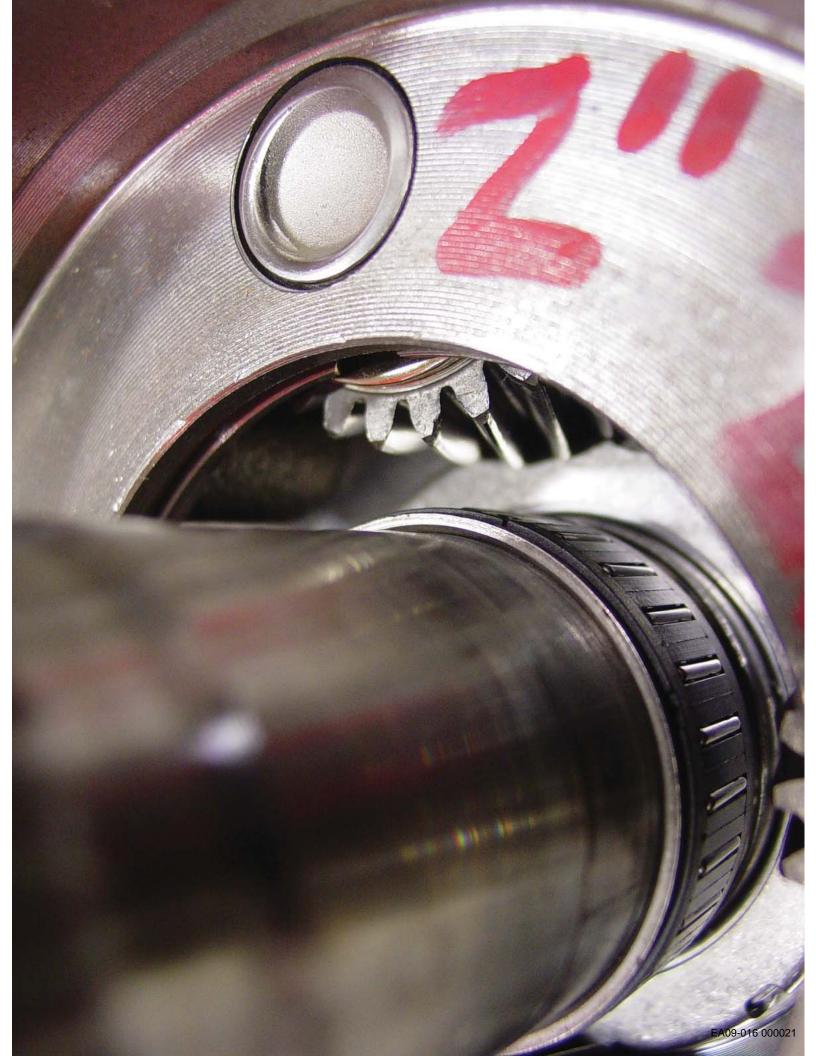

|
|   | 3F1PAG | 060917       |    | × |          |             |
|   | 5F2PBC | 061110       | X  |   |          | 200 200 200 |
|   |        | 2006 Builds: | 5  | 5 | 50.0% OK | 2006 my end |

8/28/2009

3 of 3

From: Britton, Eric (E.J.)

Sent: Wednesday, February 03, 2010 9:30 AM

To: Hartstang, Joe (J.K.); Moore, April (M.); Kreiger, Erik (E.); Frommann, Mike (M.W.);

Christianson, Kevin (K.C.); Walega, Ken (K.G.); Patel, Bharat (B.J.); Placha, Diana (D.B.);

Plasencia, David (D.B.); Ott, David (D.J.)

Subject: Drawing for 11:30 am Meeting

Attachments: 4F50N Drawing.ppt



4F50N Drawing.ppt

f you are unable to attend in person here is one of the drawings we will be referring to. Thanks.

AGENDA Status of Investigation Service Solution Parts

Eric Britton



























From: Placha, Diana (D.B.)

Sent: Tuesday, February 16, 2010 12:28 PM

To: Britton, Eric (E.J.)
Subject: FW: Freestar

Hi Eric ... Please see Ken Lipka's response on the pump below. The pump drive insert in the converter is always submerged in oil - splines in oil

Díana B. Placha

### FORD MOTOR COMPANY

### Torque Converter Engineering

**(313)** 805-9359 **Email:** <u>DPLACHA@ford.com</u> **Text Page:** <u>3138059359@vtext.com</u>

The information contained herein is FORD PROPRIETARY information and may include FORD CONFIDENTIAL information as defined in Ford's Global Information Standard II. Reproduction of this document, disclosure of the information, and use for any purpose other than the conduct of business with Ford is expressly prohibited.

From: Lipka, Ken (K.R.)

Sent: Tuesday