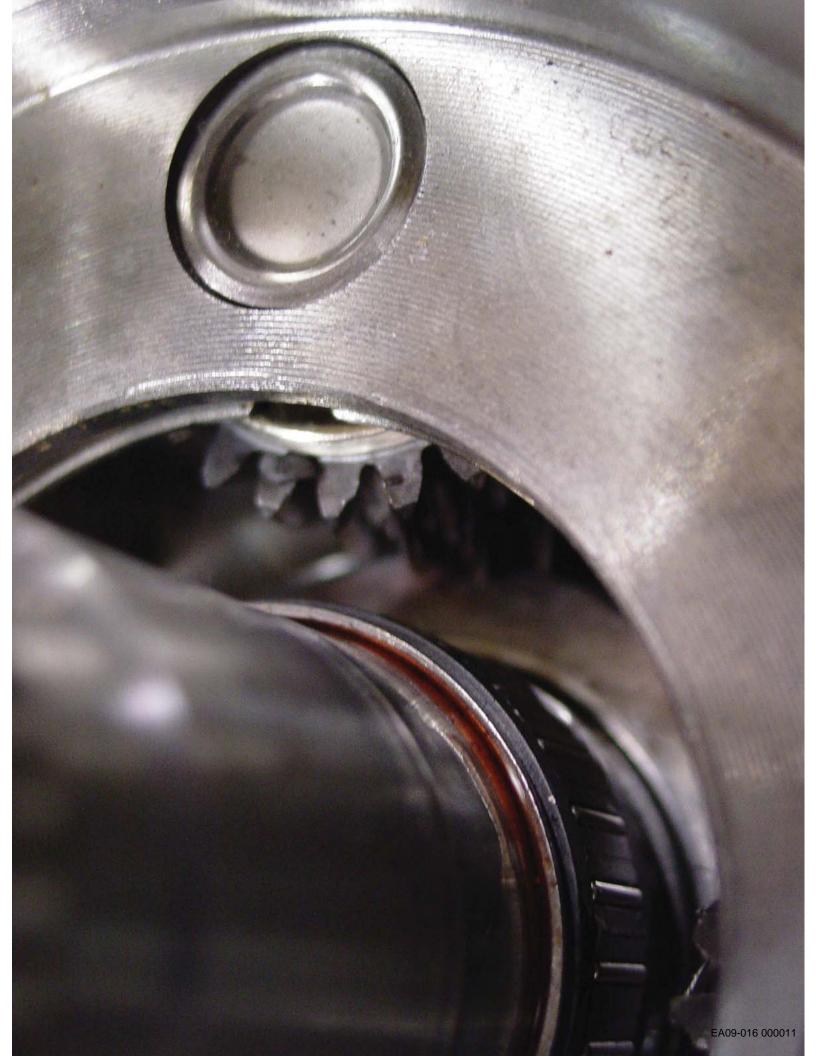

|             |
|   | 3F1PAG | 060917       |    | × |          |             |
|   | 5F2PBC | 061110       | X  |   |          | 200 200 200 |
|   |        | 2006 Builds: | 5  | 5 | 50.0% OK | 2006 my end |

8/28/2009

3 of 3

From: Britton, Eric (E.J.)

Sent: Wednesday, February 03, 2010 9:30 AM

To: Hartstang, Joe (J.K.); Moore, April (M.); Kreiger, Erik (E.); Frommann, Mike (M.W.);

Christianson, Kevin (K.C.); Walega, Ken (K.G.); Patel, Bharat (B.J.); Placha, Diana (D.B.);

Plasencia, David (D.B.); Ott, David (D.J.)

Subject: Drawing for 11:30 am Meeting

Attachments: 4F50N Drawing.ppt



4F50N Drawing.ppt

f you are unable to attend in person here is one of the drawings we will be referring to. Thanks.

AGENDA Status of Investigation Service Solution Parts

Eric Britton



























From: Placha, Diana (D.B.)

Sent: Tuesday, February 16, 2010 12:28 PM

To: Britton, Eric (E.J.)
Subject: FW: Freestar

Hi Eric ... Please see Ken Lipka's response on the pump below. The pump drive insert in the converter is always submerged in oil - splines in oil

Díana B. Placha

### FORD MOTOR COMPANY

### Torque Converter Engineering

**(313)** 805-9359 **Email:** <u>DPLACHA@ford.com</u> **Text Page:** <u>3138059359@vtext.com</u>

The information contained herein is FORD PROPRIETARY information and may include FORD CONFIDENTIAL information as defined in Ford's Global Information Standard II. Reproduction of this document, disclosure of the information, and use for any purpose other than the conduct of business with Ford is expressly prohibited.

From: Lipka, Ken (