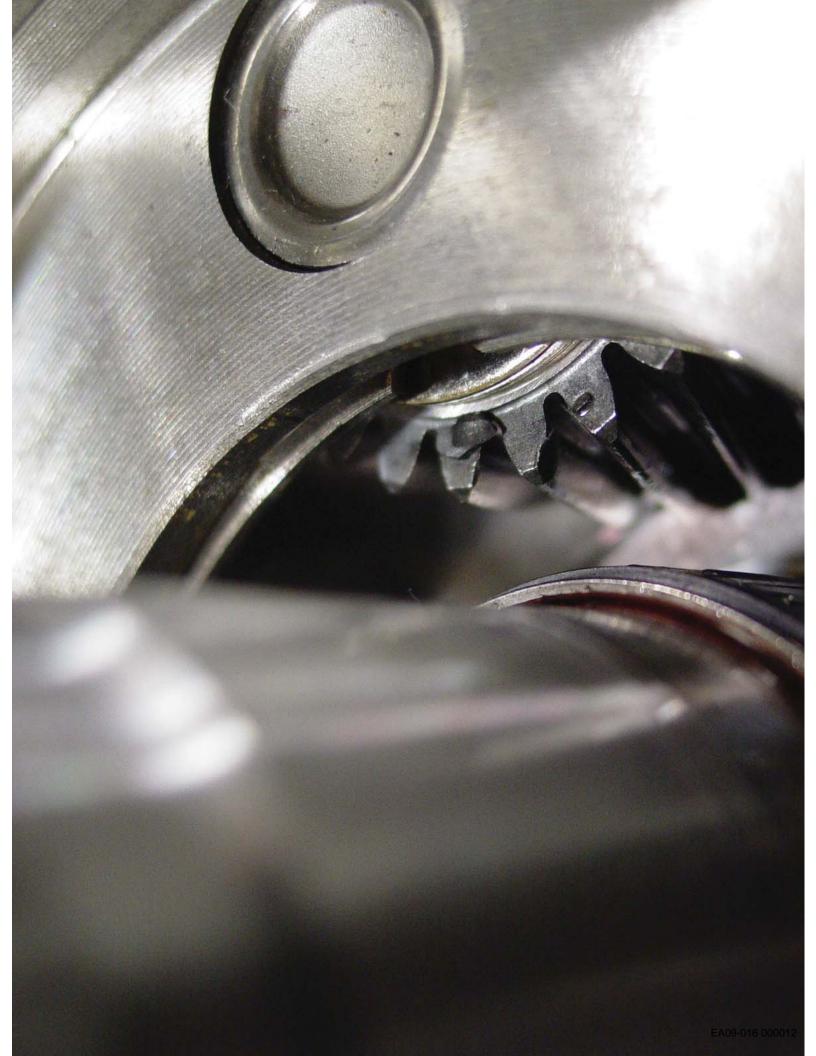

|             |
|   | 3F1PAG | 060917       |    | × |          |             |
|   | 5F2PBC | 061110       | X  |   |          | 200 200 200 |
|   |        | 2006 Builds: | 5  | 5 | 50.0% OK | 2006 my end |

8/28/2009

3 of 3

From: Britton, Eric (E.J.)

Sent: Wednesday, February 03, 2010 9:30 AM

To: Hartstang, Joe (J.K.); Moore, April (M.); Kreiger, Erik (E.); Frommann, Mike (M.W.);

Christianson, Kevin (K.C.); Walega, Ken (K.G.); Patel, Bharat (B.J.); Placha, Diana (D.B.);

Plasencia, David (D.B.); Ott, David (D.J.)

Subject: Drawing for 11:30 am Meeting

Attachments: 4F50N Drawing.ppt



4F50N Drawing.ppt

f you are unable to attend in person here is one of the drawings we will be referring to. Thanks.

AGENDA Status of Investigation Service Solution Parts

Eric Britton



























From: Placha, Diana (D.B.)

Sent: Tuesday, February 16, 2010 12:28 PM

To: Britton, Eric (E.J.)
Subject: FW: Freestar

Hi Eric ... Please see Ken Lipka's response on the pump below. The pump drive insert in the converter is always submerged in oil - splines in oil

Díana B. Placha

### FORD MOTOR COMPANY

### Torque Converter Engineering

**(313)** 805-9359 **Email:** <u>DPLACHA@ford.com</u> **Text Page:** <u>3138059359@vtext.com</u>

The information contained herein is FORD PROPRIETARY information and may include FORD CONFIDENTIAL information as defined in Ford's Global Information Standard II. Reproduction of this document, disclosure of the information, and use for any purpose other than the conduct of business with Ford is expressly prohibited.

From: Lipka, Ken (K.