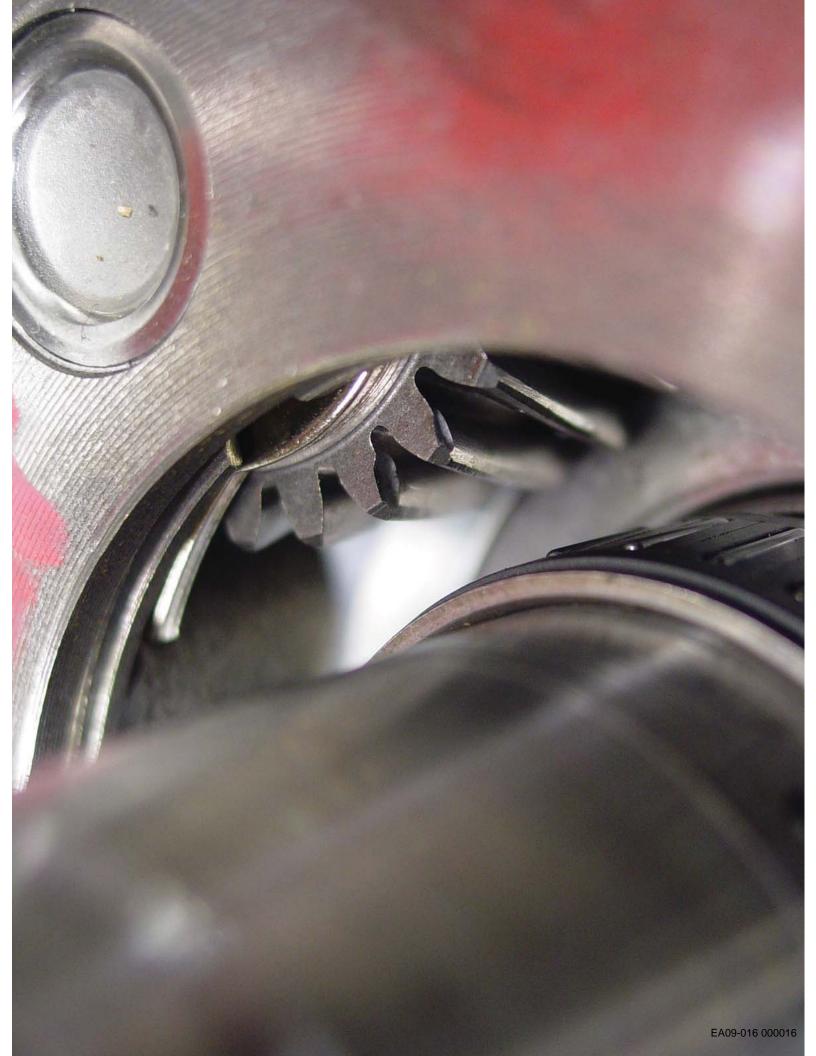

|
|   | 3F1PAG | 060917       |    | × |          |             |
|   | 5F2PBC | 061110       | X  |   |          | 200 200 200 |
|   |        | 2006 Builds: | 5  | 5 | 50.0% OK | 2006 my end |

8/28/2009

3 of 3

From: Britton, Eric (E.J.)

Sent: Wednesday, February 03, 2010 9:30 AM

To: Hartstang, Joe (J.K.); Moore, April (M.); Kreiger, Erik (E.); Frommann, Mike (M.W.);

Christianson, Kevin (K.C.); Walega, Ken (K.G.); Patel, Bharat (B.J.); Placha, Diana (D.B.);

Plasencia, David (D.B.); Ott, David (D.J.)

Subject: Drawing for 11:30 am Meeting

Attachments: 4F50N Drawing.ppt



4F50N Drawing.ppt

f you are unable to attend in person here is one of the drawings we will be referring to. Thanks.

AGENDA Status of Investigation Service Solution Parts

Eric Britton



























From: Placha, Diana (D.B.)

Sent: Tuesday, February 16, 2010 12:28 PM

To: Britton, Eric (E.J.)
Subject: FW: Freestar

Hi Eric ... Please see Ken Lipka's response on the pump below. The pump drive insert in the converter is always submerged in oil - splines in oil

Díana B. Placha

### FORD MOTOR COMPANY

### Torque Converter Engineering

**(313)** 805-9359 **Email:** <u>DPLACHA@ford.com</u> **Text Page:** <u>3138059359@vtext.com</u>

The information contained herein is FORD PROPRIETARY information and may include FORD CONFIDENTIAL information as defined in Ford's Global Information Standard II. Reproduction of this document, disclosure of the information, and use for any purpose other than the conduct of business with Ford is expressly prohibited.

From: Lipka, Ken (K.R.)

Sen