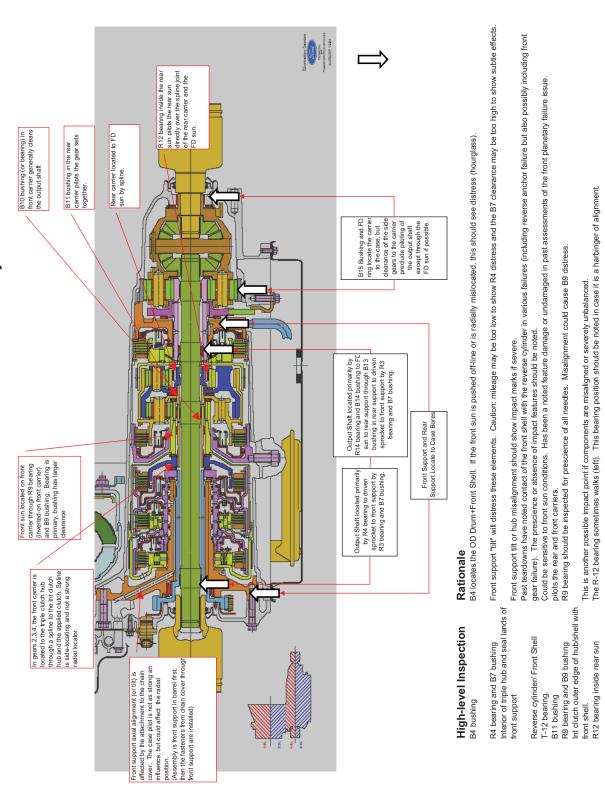

0000   | Χ    | Χ    | Χ      | Χ    | Χ     | Χ    | Χ    |

|                | Cov     | erage   |      | 200  | 4-2005 | Ford | Monte | erey |      |
|----------------|---------|---------|------|------|--------|------|-------|------|------|
|                | Time    | Mileage | 2004 | 2005 | 2006   | 2007 | 2009  | 2010 | 1011 |
| ARE.           | 1 Year  | 12000   | Х    | Х    | Х      | Х    | Х     | Х    | Х    |
| AINC/          | 2 Years | 24000   | Χ    | Χ    | Х      | Х    | Χ     | Х    | Х    |
| POWERTRAINCARE | 3 Years | 36000   | Х    | Х    | Х      | Х    | Х     | Х    | Х    |
| PO             | 4 Years | 48000   | Х    | Х    | Х      | Х    | Х     | Х    | Х    |

EA09-016

**FORD** 

1-17-2011

Appendix G, Engineering Review

# 4F50N Centerline Location Theory



| Transmission Number: (traceable to CTS)                                     |
|-----------------------------------------------------------------------------|
| Mileage:                                                                    |
| National Exchange YES NO CQUIS# Other ID:                                   |
| Notes:                                                                      |
| Subjective:                                                                 |
| ΓW#3 and TW#4 (plastic on driven sprocket):                                 |
| R4 Bearing & B7 Bushing (in driven sprocket):                               |
| B4 Bushing (in OD drum):                                                    |
| Contact Between Front Shell and Reverse Cylinder?: