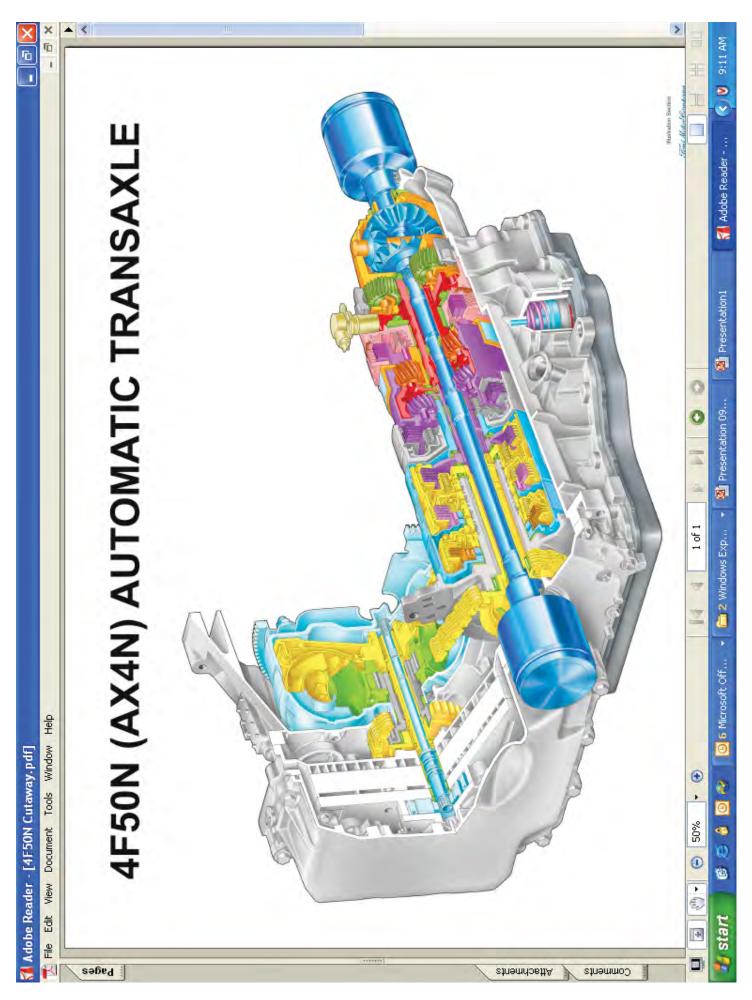

× |          |             |
|   | 3F1PAG | 060917       |    | × |          |             |
|   | 5F2PBC | 061110       | X  |   |          | 200 200 200 |
|   |        | 2006 Builds: | 5  | 5 | 50.0% OK | 2006 my end |

8/28/2009

3 of 3

From: Britton, Eric (E.J.)

Sent: Wednesday, February 03, 2010 9:30 AM

To: Hartstang, Joe (J.K.); Moore, April (M.); Kreiger, Erik (E.); Frommann, Mike (M.W.);

Christianson, Kevin (K.C.); Walega, Ken (K.G.); Patel, Bharat (B.J.); Placha, Diana (D.B.);

Plasencia, David (D.B.); Ott, David (D.J.)

Subject: Drawing for 11:30 am Meeting

Attachments: 4F50N Drawing.ppt



4F50N Drawing.ppt

f you are unable to attend in person here is one of the drawings we will be referring to. Thanks.

AGENDA Status of Investigation Service Solution Parts

Eric Britton



























From: Placha, Diana (D.B.)

Sent: Tuesday, February 16, 2010 12:28 PM

To: Britton, Eric (E.J.)
Subject: FW: Freestar

Hi Eric ... Please see Ken Lipka's response on the pump below. The pump drive insert in the converter is always submerged in oil - splines in oil

Díana B. Placha

### FORD MOTOR COMPANY

### Torque Converter Engineering

**(313)** 805-9359 **Email:** <u>DPLACHA@ford.com</u> **Text Page:** <u>3138059359@vtext.com</u>

The information contained herein is FORD PROPRIETARY information and may include FORD CONFIDENTIAL information as defined in Ford's Global Information Standard II. Reproduction of this document, disclosure of the information, and use for any purpose other than the conduct of business with Ford is expressly prohibited.

From: Lipka, K