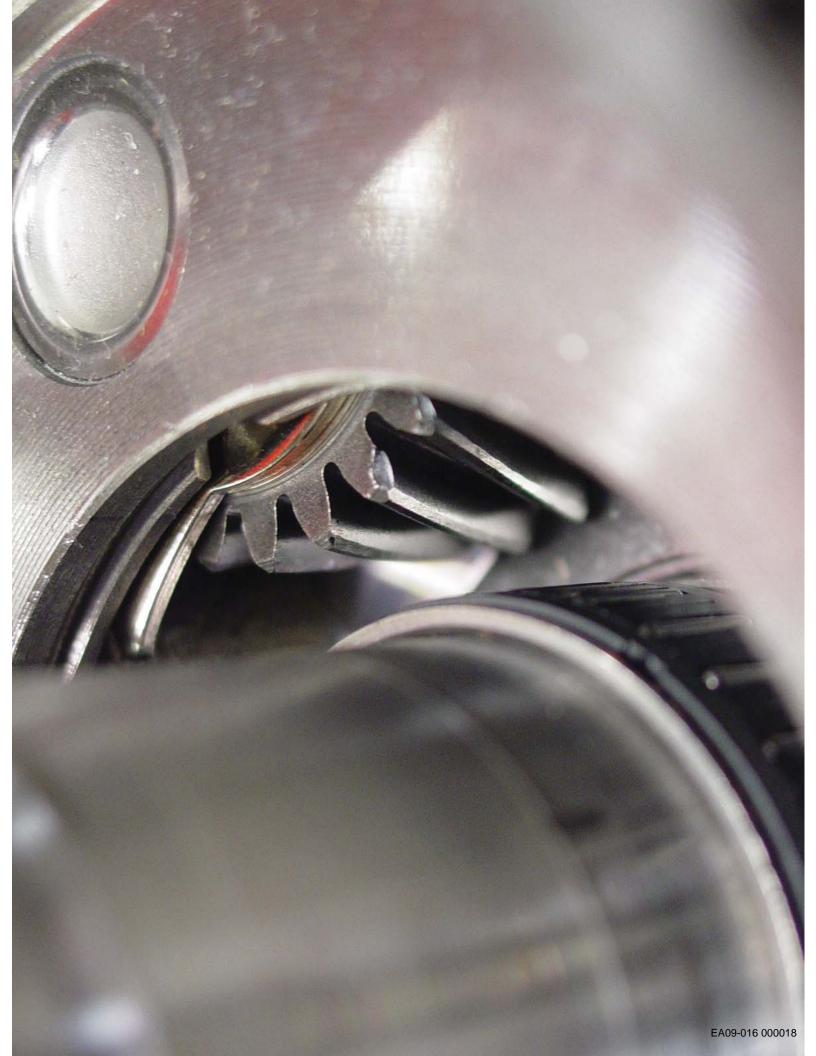

### NATURE OF THE ACTION AND BACKGROUND

1. This action alleges breach of UCC §§ 2-313 and 2-314; breach of the duty of good faith and fair dealing; unjust enrichment, strict liability and negligence, all in connection with, *inter alia*, Defendant's design, manufacturing, marketing, sale and distribution of defectively designed and/or manufactured Ford Freestar (model years

2004 through 2006) and Mercury Monterey (model years 2004 through 2006) vehicles despite its knowledge of the problems and malfunctions of the vehicles' torque converter.

- 2. The action is brought by Plaintiffs individually and on behalf of all those persons who currently own or lease, or who have owned or leased, any Ford Freestar minivan or Mercury Monterey minivan vehicles (model years 2004 through 2006) with the distinct alleged design and/or manufacturing defect of the vehicles' torque converter and/or the splines on the torque converter output shaft that cause the vehicles' transmission to become disengaged from the engine, resulting in the vehicles' abrupt and unexpected loss of propulsion, a serious and dangerous operational problem (collectively, the "Class Vehicles").
- 3. Ford knew that these defects were present in every Class Vehicle, along with the attendant dangerous safety problems, from many sources, including, but not limited to its technicians, dealers, consumers and, most recently, the National Highway Transportation Safety Administration ("NHTSA"), but it knowingly and/or recklessly misrepresented to Plaintiffs and the Class the safety of the Class Vehicles; misrepresented that the Class Vehicles were free from defects; and took no action to adequately warn customers or remedy the defects. Instead, Defendant concealed and failed to warn that the sudden loss of vehicle propulsion and resultant operational and safety problems were caused by the design and/or manufacturing defects.
- 4. While the damages, including the dimunition of value of the vehicles, are caused by the Class Vehicles' defectively designed and/or manufactured torque

- 5. Despite its awareness and actual knowledge of the defects and their attendant problems evidenced by, among other things, the great number of customer complaints, investigation by a governmental agency and Ford reports, Ford continues to fail to warn, or even mention, anything about the torque converter defect through its agents, in owner's manuals or any communications with customers.
- 6. Due to these defects, the Class Vehicles pose significant safety risks to persons and pose risks of damage to property other than the Class Vehicles. In addition, Plaintiffs and the Class suffered damage to and destruction of their Class Vehicle and the resultant loss of use, inconvenience and disruption of life.
- 7. Aside from the risks to persons and property posed by the alleged defect, the damage caused by this defect is substantial, including thousands of dollars to rebuild the vehicle's transmission and the cost of alternative transportation while this time-consuming repair is undertaken. Simply replacing the torque converter is insufficient -- the transmission must be disassembled if a hardened steel part, such as a broken spline, enters the transmission fluid after the fluid has already passed the transmission fluid filter, thereby potentially scratching, ripping or jamming other components made of softer materials.
- 8. Had Plaintiffs and members of the Class known about these design and/or manufacturing defects at the time of the sale or lease of the Class Vehicles, they would