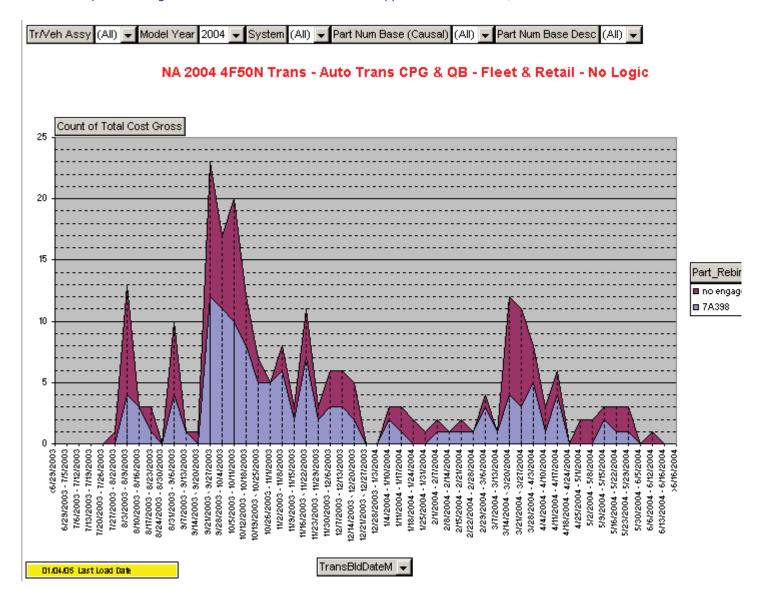

integrity and hopes the news about their defects will just quietly disappear.

I look forward to hearing your decision.

Sincerely,

Tom McAloon

Tom McAloon
Regional General Manager
Metro Philly/Greater NJ
Wal-Mart Stores, Inc.
300 Welsh Road, Building 4, Suite 210
Horsham, PA 19044
Thomas.McAloon@Wal-mart.com
Save Money. Live Better

From: Frank, Chuck (C.R.)

**Sent:** Friday, January 07, 2005 8:14 AM

To: Borneo, Joseph (J.A.)

Cc: Adamski, Raymond (R.J.); Davis, Mark (M.R.); Frank, Chuck (C.R.)

Subject: RE: 2005 Front Planetary Repairs

**Attachments:** Picture (Device Independent Bitmap)

Joe,

4F50N planetary repairs have varied over the build weeks as shown below. Would you be able to make an estimate of how many TGWs might be attributed to car and truck applications from GQRS?



----Original Message-----

From: Davis, Mark (M.R.)

Sent: Wednesday, December 22, 2004 2:33 PM
To: Frank, Chuck (C.R.)
Cc: Adamski, Raymond (R.J.); Trent, Matt (M.)
Subject: RE: 2005 Front Planetary Repairs

1

Hi Chuck. I am sending you this note at the last minute in 2004 just so I wont forget about it over the Holiday. We can talk about this in detail after we get back from Holiday.

There is a 2005 6-Sigma objective for TGWs. You, Ray and myself have put a lot of time into estimating a R/1000 impact of the Front Planetary Failures. Is there a way to convert the R/1000 impact to TGW impact?

#### Please advise.

#### Thanks,

# Mark R. Davis (mdavis@ford.com)

Product Design Engineer / 6-Sigma Black Belt Candidate

Electro-Hydraulic Control Sub-Systems Dept. ATEO Cube E221C W225E. Bo