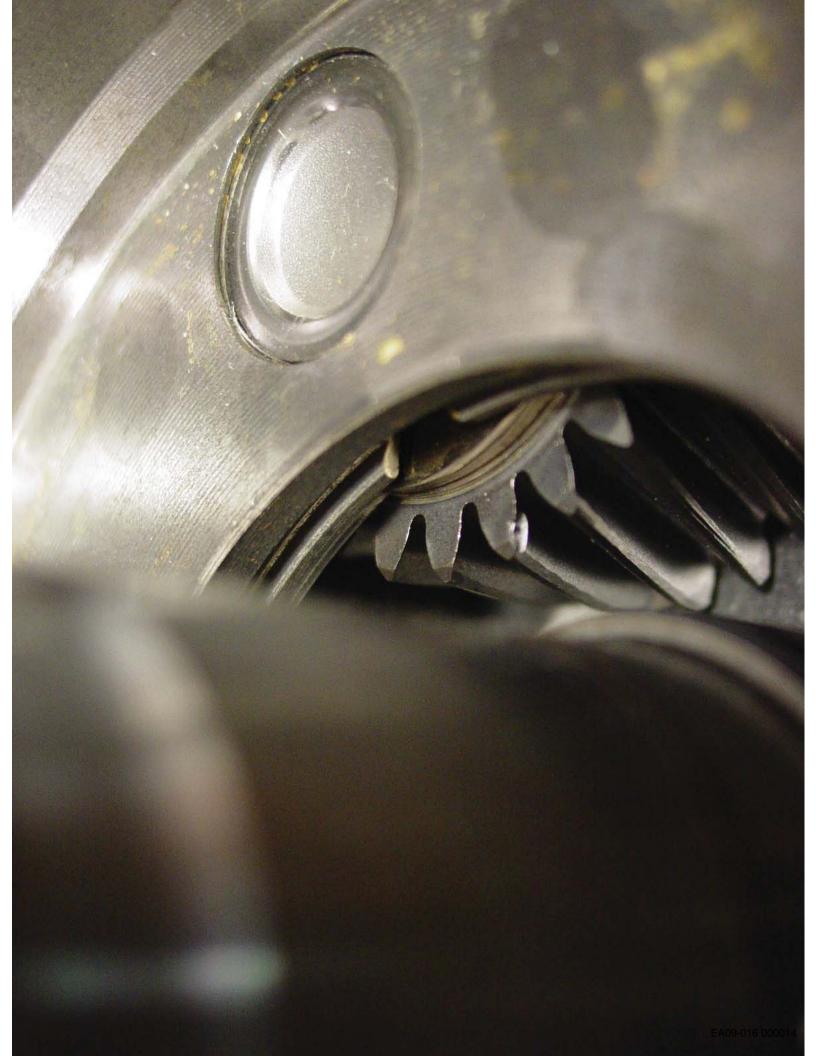

|             |
|   | 3F1PAG | 060917       |    | × |          |             |
|   | 5F2PBC | 061110       | X  |   |          | 200 200 200 |
|   |        | 2006 Builds: | 5  | 5 | 50.0% OK | 2006 my end |

8/28/2009

3 of 3

From: Britton, Eric (E.J.)

Sent: Wednesday, February 03, 2010 9:30 AM

To: Hartstang, Joe (J.K.); Moore, April (M.); Kreiger, Erik (E.); Frommann, Mike (M.W.);

Christianson, Kevin (K.C.); Walega, Ken (K.G.); Patel, Bharat (B.J.); Placha, Diana (D.B.);

Plasencia, David (D.B.); Ott, David (D.J.)

Subject: Drawing for 11:30 am Meeting

Attachments: 4F50N Drawing.ppt



4F50N Drawing.ppt

f you are unable to attend in person here is one of the drawings we will be referring to. Thanks.

AGENDA Status of Investigation Service Solution Parts

Eric Britton



























From: Placha, Diana (D.B.)

Sent: Tuesday, February 16, 2010 12:28 PM

To: Britton, Eric (E.J.)
Subject: FW: Freestar

Hi Eric ... Please see Ken Lipka's response on the pump below. The pump drive insert in the converter is always submerged in oil - splines in oil

Díana B. Placha

### FORD MOTOR COMPANY

### Torque Converter Engineering

**(313)** 805-9359 **Email:** <u>DPLACHA@ford.com</u> **Text Page:** <u>3138059359@vtext.com</u>

The information contained herein is FORD PROPRIETARY information and may include FORD CONFIDENTIAL information as defined in Ford's Global Information Standard II. Reproduction of this document, disclosure of the information, and use for any purpose other than the conduct of business with Ford is expressly prohibited.

From: Lipka, Ken (K.R.)