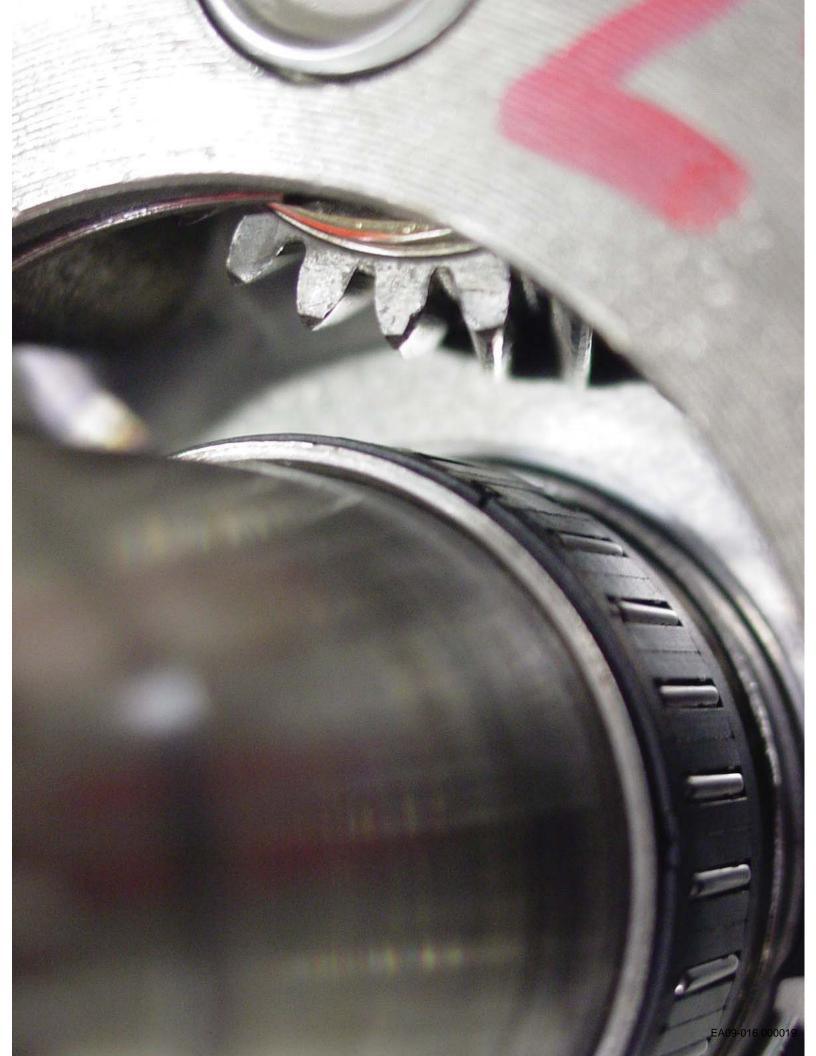

### NATURE OF THE ACTION AND BACKGROUND

1. This action alleges breach of UCC §§ 2-313 and 2-314; breach of the duty of good faith and fair dealing; unjust enrichment, strict liability and negligence, all in connection with, *inter alia*, Defendant's design, manufacturing, marketing, sale and distribution of defectively designed and/or manufactured Ford Freestar (model years

2004 through 2006) and Mercury Monterey (model years 2004 through 2006) vehicles despite its knowledge of the problems and malfunctions of the vehicles' torque converter.

- 2. The action is brought by Plaintiffs individually and on behalf of all those persons who currently own or lease, or who have owned or leased, any Ford Freestar minivan or Mercury Monterey minivan vehicles (model years 2004 through 2006) with the distinct alleged design and/or manufacturing defect of the vehicles' torque converter and/or the splines on the torque converter output shaft that cause the vehicles' transmission to become disengaged from the engine, resulting in the vehicles' abrupt and unexpected loss of propulsion, a serious and dangerous operational problem (collectively, the "Class Vehicles").
- 3. Ford knew that these defects were present in every Class Vehicle, along with the attendant dangerous safety problems, from many sources, including, but not limited to its technicians, dealers, consumers and, most recently, the National Highway Transportation Safety Administration ("NHTSA"), but it knowingly and/or recklessly misrepresented to Plaintiffs and the Class the safety of the Class Vehicles; misrepresented that the Class Vehicles were free from defects; and took no action to adequately warn customers or remedy the defects. Instead, Defendant concealed and failed to warn that the sudden loss of vehicle propulsion and resultant operational and safety problems were caused by the design and/or manufacturing defects.
- 4. While the damages, including the dimunition of value of the vehicles, are caused by the Class Vehicles' defectively designed and/or manufactured torque

- 5. Despite its awareness and actual knowledge of the defects and their attendant problems evidenced by, among other things, the great number of customer complaints, investigation by a governmental agency and Ford reports, Ford continues to fail to warn, or even mention, anything about the torque converter defect through its agents, in owner's manuals or any communications with customers.
- 6. Due to these defects, the Class Vehicles pose significant safety risks to persons and pose risks of damage to property other than the Class Vehicles. In addition, Plaintiffs and the Class suffered damage to and destruction of their Class Vehicle and the resultant loss of use, inconvenience and disruption of life.
- 7. Aside from the risks to persons and property posed by the alleged defect, the damage caused by this defect is substantial, including thousands of dollars to rebuild the vehicle's transmission and the cost of alternative transportation while this time-consuming repair is undertaken. Simply replacing the torque converter is insufficient -- the transmission must be disassembled if a hardened steel part, such as a broken spline, enters the transmission fluid after the fluid has already passed the transmission fluid filter, thereby potentially scratching, ripping or jamming other components made of softer materials.
- 8. Had Plaintiffs and members of the Class known about these design and/or manufacturing defects at the time of the sale or lease of the Class Vehicles, they would