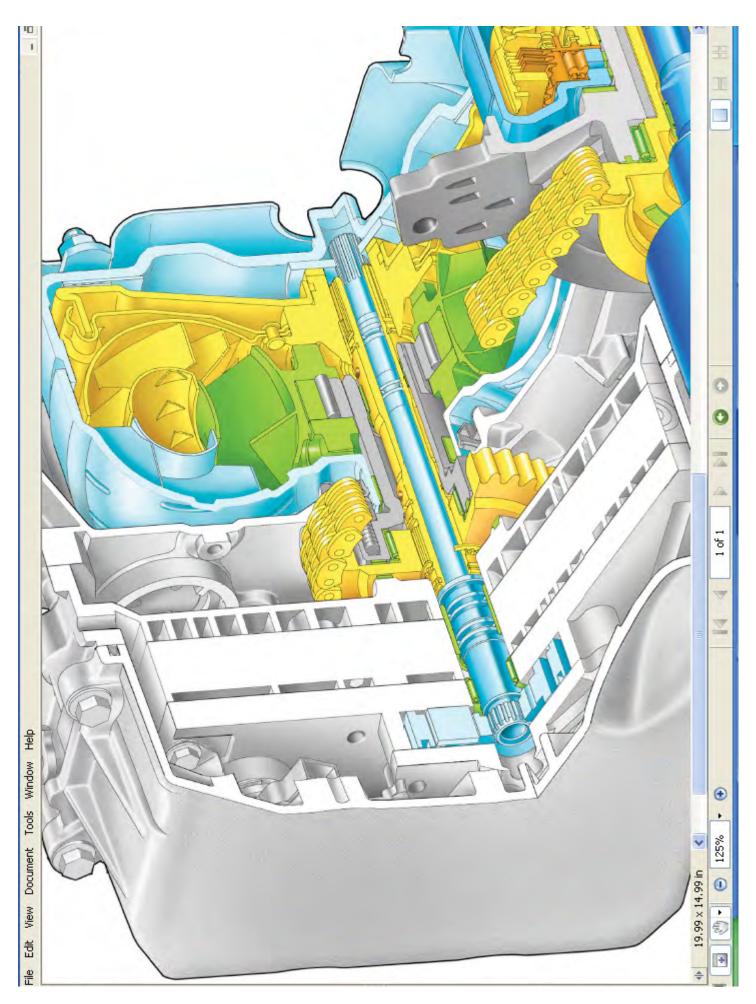

|          |             |
|   | 3F1PAG | 060917       |    | × |          |             |
|   | 5F2PBC | 061110       | X  |   |          | 200 200 200 |
|   |        | 2006 Builds: | 5  | 5 | 50.0% OK | 2006 my end |

8/28/2009

3 of 3

From: Britton, Eric (E.J.)

Sent: Wednesday, February 03, 2010 9:30 AM

To: Hartstang, Joe (J.K.); Moore, April (M.); Kreiger, Erik (E.); Frommann, Mike (M.W.);

Christianson, Kevin (K.C.); Walega, Ken (K.G.); Patel, Bharat (B.J.); Placha, Diana (D.B.);

Plasencia, David (D.B.); Ott, David (D.J.)

Subject: Drawing for 11:30 am Meeting

Attachments: 4F50N Drawing.ppt



4F50N Drawing.ppt

f you are unable to attend in person here is one of the drawings we will be referring to. Thanks.

AGENDA Status of Investigation Service Solution Parts

Eric Britton



























From: Placha, Diana (D.B.)

Sent: Tuesday, February 16, 2010 12:28 PM

To: Britton, Eric (E.J.)
Subject: FW: Freestar

Hi Eric ... Please see Ken Lipka's response on the pump below. The pump drive insert in the converter is always submerged in oil - splines in oil

Díana B. Placha

### FORD MOTOR COMPANY

### Torque Converter Engineering

**(313)** 805-9359 **Email:** <u>DPLACHA@ford.com</u> **Text Page:** <u>3138059359@vtext.com</u>

The information contained herein is FORD PROPRIETARY information and may include FORD CONFIDENTIAL information as defined in Ford's Global Information Standard II. Reproduction of this document, disclosure of the information, and use for any purpose other than the conduct of business with Ford is expressly prohibited.

From: Lipka, Ken