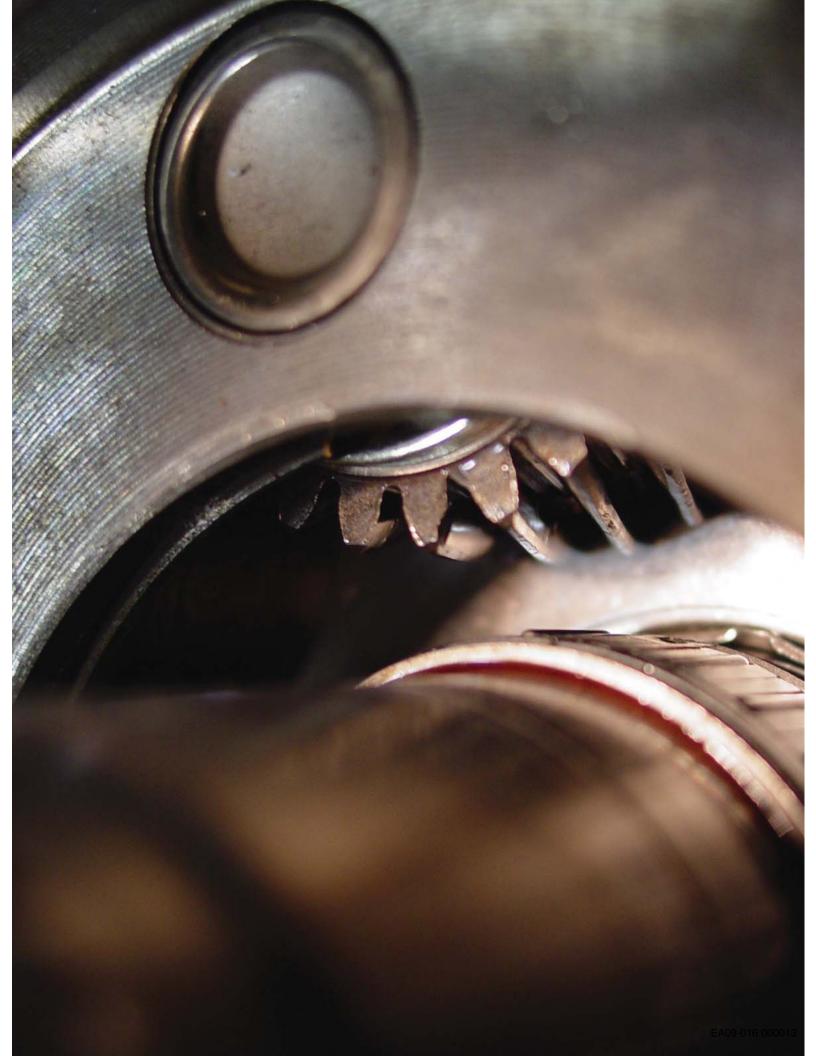

|             |
|   | 3F1PAG | 060917       |    | × |          |             |
|   | 5F2PBC | 061110       | X  |   |          | 200 200 200 |
|   |        | 2006 Builds: | 5  | 5 | 50.0% OK | 2006 my end |

8/28/2009

3 of 3

From: Britton, Eric (E.J.)

Sent: Wednesday, February 03, 2010 9:30 AM

To: Hartstang, Joe (J.K.); Moore, April (M.); Kreiger, Erik (E.); Frommann, Mike (M.W.);

Christianson, Kevin (K.C.); Walega, Ken (K.G.); Patel, Bharat (B.J.); Placha, Diana (D.B.);

Plasencia, David (D.B.); Ott, David (D.J.)

Subject: Drawing for 11:30 am Meeting

Attachments: 4F50N Drawing.ppt



4F50N Drawing.ppt

f you are unable to attend in person here is one of the drawings we will be referring to. Thanks.

AGENDA Status of Investigation Service Solution Parts

Eric Britton



























From: Placha, Diana (D.B.)

Sent: Tuesday, February 16, 2010 12:28 PM

To: Britton, Eric (E.J.)
Subject: FW: Freestar

Hi Eric ... Please see Ken Lipka's response on the pump below. The pump drive insert in the converter is always submerged in oil - splines in oil

Díana B. Placha

### FORD MOTOR COMPANY

### Torque Converter Engineering

**(313)** 805-9359 **Email:** <u>DPLACHA@ford.com</u> **Text Page:** <u>3138059359@vtext.com</u>

The information contained herein is FORD PROPRIETARY information and may include FORD CONFIDENTIAL information as defined in Ford's Global Information Standard II. Reproduction of this document, disclosure of the information, and use for any purpose other than the conduct of business with Ford is expressly prohibited.

From: Lipka, Ken (K.R.