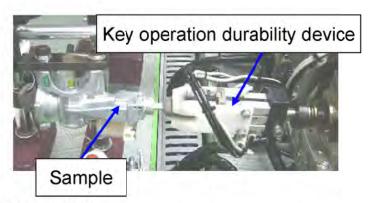

### User monitor measurement method

Area to measure key rotation torque

Area to measure key bending torque

Key installation condition for measurement

Strain amp.

Interlock ON/OFF SW

Key operation condition for measurement

**Photos taken** 

Monitor A Height = 185

CONFIDENTIAL INFORMATION Odyssey

**Photos taken** 

Accord