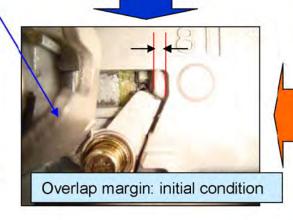

### Honda Lock

Part ①

-Lifting and tilting of the SPG pin created looseness of the cylinder, which reduces the overlap margin of the lever and inner collar.

Overlap margin: when returned: below ½ of initial condition

### Part 2

-Lifting and tilting of the SPG pin created looseness of the cylinder, which reduces the overlap margin of the lever and inner collar.

Overlap margin: when returned: below ½ of initial condition