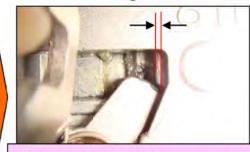

### Part 2

-Lifting and tilting of the SPG pin created looseness of the cylinder, which reduces the overlap margin of the lever and inner collar.

Overlap margin: when returned: below ½ of initial condition

### Part 2

Entire cylinder body GR

-Inner collar and cylinder cam tip wear is around 0.1mm, and is normal. -Lever tip drooped R is because it was forcibly turned with less overlap margin.