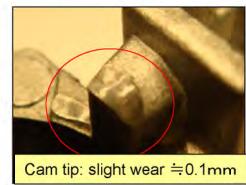

### Part 2

Entire cylinder body GR

-Inner collar and cylinder cam tip wear is around 0.1mm, and is normal. -Lever tip drooped R is because it was forcibly turned with less overlap margin.