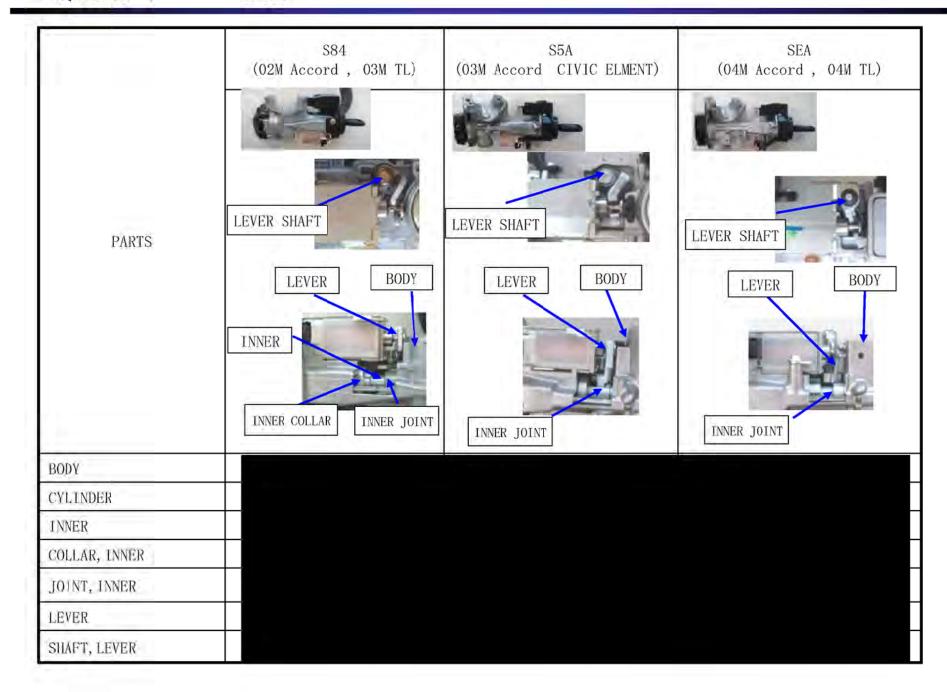

S84/S5A/SEA all meet this requirement.

After the market action in January 2005, user monitoring was carried out to understand latest market usage situation.

Users subject to this investigation:

Honda Lock Alabama Factory associates, men only, 50 members.