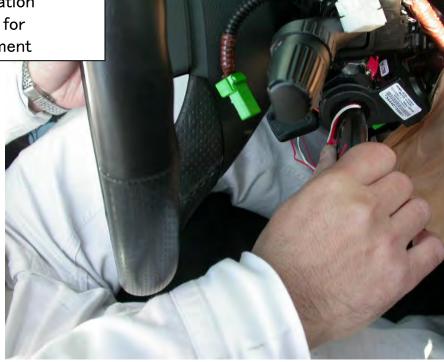

#### **CORRECTIVE ACTION**

Inspect the interlock function of the ignition switch, and depending on whether or not the key can be removed, install the appropriate key interlock repair kit (A or B).

#### **INSPECTION PROCEDURE**

- 1. Set the parking brake, and turn the ignition switch to the ON (II) position.
- 2. Press the brake pedal, and move the shift lever to any position other than Park.
- 3. Try to turn the ignition switch to the LOCK (0) position and remove the key.
  - If you can remove the key, go to REPAIR PROCEDURE B.
  - If you cannot remove the key, go to step 4.
- Remove the steering column covers. Refer to section 17 (Steering) of the appropriate service manual.
- Check the manufacturer's name on the ignition switch assembly.
  - If the name is "HL-A," go to step 6.
  - If the name is "HONDA LOCK JAPAN," go to REPAIR PROCEDURE A.

#### **REPAIR PROCEDURE B**

- Remove the steering column covers. Refer to section 17 (Steering) of the appropriate service manual.
- 2. Remove the plastic solenoid cover from the ignition switch key interlock solenoid.