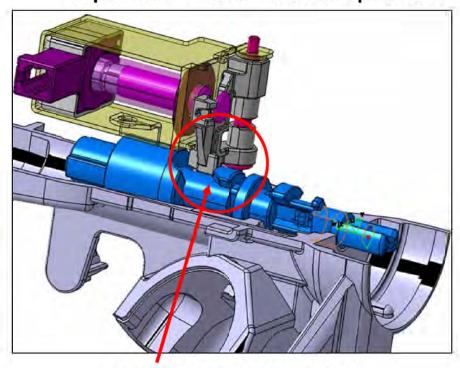

#### **REPAIR PROCEDURE A**

 Remove and discard the plastic solenoid cover from the ignition switch key interlock solenoid.

- 2. Note the position of the interlock solenoid plunger; you'll need to reinstall it the same way.
- Remove and discard the screw from the interlock solenoid. Keep the solenoid attached to its electrical connector.

#### NOTE:

- Be careful not to lose the solenoid plunger; it slides out easily.
- Keep the plunger free of dirt or grease while it's removed from the solenoid.

4. Note the position of the interlock lever spring; you'll need to install the new spring the same way. Also, measure the installed height of the interlock lever pin with vernier calipers. This measurement will be used in step 8.

5. Attach the slide hammer to the interlock lever pin, and use it to remove the pin. Discard the pin, the lever, and the spring.

6. Wipe off any debris from the lever's sliding surface on the ignition switch with a clean cloth or a cotton swab.