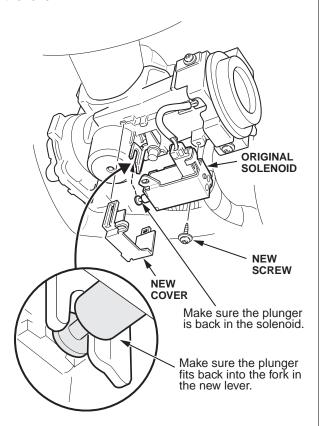

10.Insert the plunger into the interlock solenoid, then install the solenoid using a new screw. Make sure the groove of the solenoid plunger is in the fork on the lever.

- 11.Install the new plastic solenoid cover on the interlock solenoid.
- 12.Set the parking brake, then turn the ignition switch to the ON (II) position.
- 13. With the brake pedal pressed, shift the transmission to Neutral.
- 14. Try to turn the ignition switch from the ON (II) position to the LOCK (0) position **five** times.
  - If you cannot turn the ignition switch to the LOCK (0) position, your repair was successful; go to step 17.
  - If you can turn the ignition switch to the LOCK (0) position, go to step 15.
- 15. Remove the solenoid cover, and make sure the groove of the solenoid plunger is installed in the fork on the lever.
  - If needed, correct the position of the solenoid plunger, then go to step 16.
  - If the solenoid plunger is correctly installed, there
    is an electrical problem with the interlock system;
    refer to the Automatic Transmission section of
    the appropriate service manual for
    troubleshooting information. Once the interlock is
    working normally, go to step 16.
- 16. Install the solenoid cover.
- 17. Install the steering column covers.
- 18. Center-punch a completion mark above the 15th character of the engine compartment VIN.

- Install the illumination ring and the immobilizer receiver unit on the ignition switch body with four new screws.
- 35. Install the interlock solenoid on the ignition switch body with the new screw. Make sure the groove of the solenoid plunger is in the fork on the interlock lever.

- 36. Install a new plastic cover on the interlock solenoid.
- 37. Attach the ignition switch body to the electrical portion of the ignition switch with new screws.

- 38. Install the ignition switch on the steering column with two new shear bolts and a new steering column bracket. Tighten the bolts only finger-tight. NOTE: Make sure the alphanumerics stamped on the new bracket match those on the original bracket, as noted in step 13.
- 39. Reconnect the illumination ring and the immobilizer receiver unit connectors.
- 40. Reconnect the negative cable to the battery.
- 41. Set the parking brake, then turn the ignition switch to the ON (II) position.
- 42. With the brake pedal pressed, shift the transmission to Neutral.
- 43. Try to turn the ignition switch from the ON (II) position to the LOCK (0) position **five** times.
  - If you cannot turn the ignition switch to the LOCK (0) position, your repair was successful; go to step 45.
  - If you *can* turn the ignition switch to the LOCK (0) position, go to step 44.
- 44. Remove the solenoid cover. Make sure the groove of the solenoid plunger is installed in the fork on the interlock lever. Also make sure the interlock switch pin is installed on the ignition switch body (see step 33). If needed, correct the position of the solenoid plunger and install the switch pin, then reinstall the solenoid cover, and go to step 45.
- 45. Make sure the ignition switch turns freely. Remove the key, and make sure the steering column lock works correctly. If needed, reposition the ignition switch to make the lock work.
- 46. Tighten the two steering column shear bolts until their heads twist off.
- 47. Install the steering column covers.
- 48. Enter the radio anti-theft code, then enter the radio station presets, and set the clock.
- 49. Center-punch a completion mark above the 15th character of the engine compartment VIN.