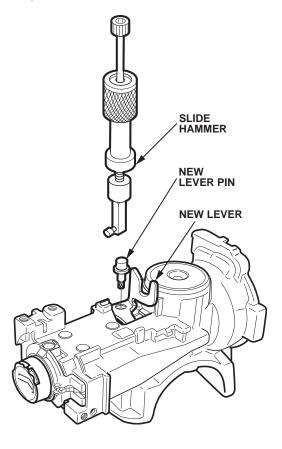

5. Attach the slide hammer to the interlock lever pin, and use it to remove the pin. Discard the pin, the lever, and the spring.

6. Wipe off any debris from the lever's sliding surface on the ignition switch with a clean cloth or a cotton swab.

NOTE: To keep debris out of the ignition switch, do not clean it with compressed air.

 Attach the slide hammer to the new lever pin, insert the lever into the ignition switch, and seat the pin with the slide hammer.

30. Attach the slide hammer to a new lever pin, then insert the lever into the ignition switch body, and seat the pin with the slide hammer.

31. Use vernier calipers to measure the installed height of the lever pin. The height should be close to the measurement you made in step 10. If the height is more than 5.3 mm, the pin is not seated. If needed, reattach the slide hammer, then seat the pin.