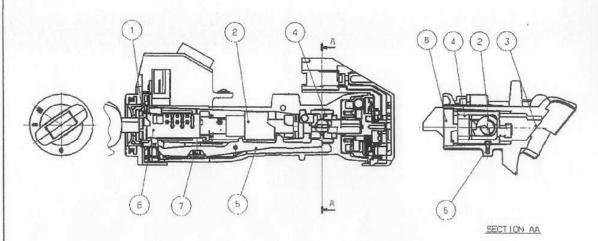

#### **PARTS INFORMATION**

Key Interlock Repair Kit A: P/N 06351-S84-000, H/C 7647829

**SOLENOID** COVER

INTERLOCK **LEVER SPRING** 

**INTERLOCK LEVER** 

INTERLOCK SOLENOID SCREW

**INTERLOCK** LEVER PIN

Key Interlock Repair Kit B: P/N 06352-S84-000, H/C 7647837

**LOCK CYLINDER BODY** (Interlock lever is stamped with "S84")

**COLLAR** 

INTERLOCK SWITCH PIN

LOCK CYLINDER ROLL PINS

**ELECTRICAL** SWITCH SCREWS

INTERLOCK **SOLENOID SCREW** 

IMMOBILIZER RECEIVER UNIT AND ILLUMINATION RING SCREWS

STEERING COLUMN BOLTS

**SOLENOID** COVER

**INTERLOCK LEVER SPRING** 

**INTERLOCK LEVER** 

**INTERLOCK LEVER PIN** 

SLIDER KEY

**STEERING** COLUMN **BRACKETS** 