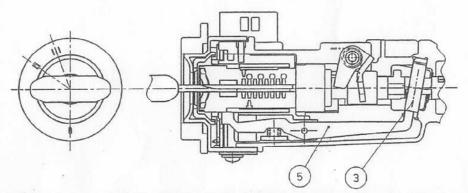

#### **PARTS INFORMATION**

Key Interlock Repair Kit A: P/N 06351-S84-000, H/C 7647829

**SOLENOID** COVER

INTERLOCK **LEVER SPRING** 

**INTERLOCK LEVER** 

INTERLOCK SOLENOID SCREW

**INTERLOCK** LEVER PIN

Key Interlock Repair Kit B: P/N 06352-S84-000, H/C 7647837

**LOCK CYLINDER BODY** (Interlock lever is stamped with "S84")

**COLLAR** 

INTERLOCK SWITCH PIN

LOCK CYLINDER ROLL PINS

**ELECTRICAL** SWITCH SCREWS

INTERLOCK **SOLENOID SCREW** 

IMMOBILIZER RECEIVER UNIT AND ILLUMINATION RING SCREWS

STEERING COLUMN BOLTS

**SOLENOID** COVER

**INTERLOCK LEVER SPRING** 

**INTERLOCK LEVER** 

**INTERLOCK LEVER PIN** 

SLIDER KEY

**STEERING** COLUMN **BRACKETS** 