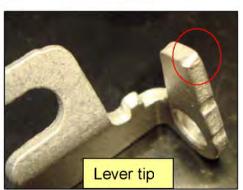

# Honda Lock

Part ①

Entire cylinder body GR

-Inner collar and cylinder cam tip wear is around 0.1mm, and is normal. -Lever tip drooped R is because it was forcibly turned with less overlap margin.

2. Parts investigation results

### Part 2

Entire cylinder body GR

-Inner collar and cylinder cam tip wear is around 0.1mm, and is normal. -Lever tip drooped R is because it was forcibly turned with less overlap margin.