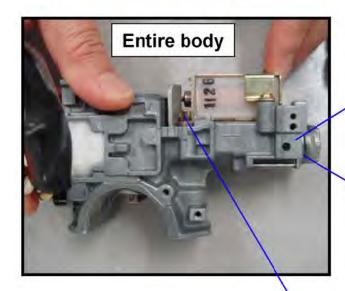

### Honda Lock

Part ①

-Lifting and tilting of the SPG pin created looseness of the cylinder, which reduces the overlap margin of the lever and inner collar.

Overlap margin: when returned: below ½ of initial condition

# Honda Lock

Part ①

Entire cylinder body GR

-Inner collar and cylinder cam tip wear is around 0.1mm, and is normal. -Lever tip drooped R is because it was forcibly turned with less overlap margin.

2. Parts investigation results