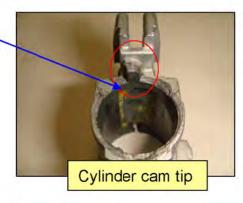

### Part 2

Entire cylinder body GR

-Inner collar and cylinder cam tip wear is around 0.1mm, and is normal. -Lever tip drooped R is because it was forcibly turned with less overlap margin.