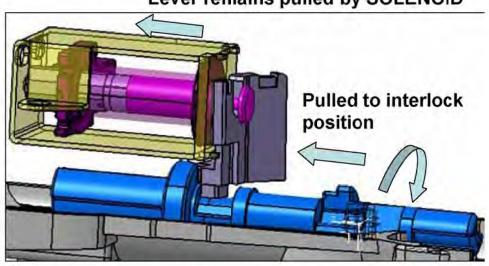

#### **BACKGROUND**

Limited batches of ignition switch interlock levers do not have sufficient surface hardness. An ignition switch with a defective interlock lever may wear excessively, making it possible to remove the key when the shift lever is out of Park. If the driver does not set the parking brake when parking, the vehicle could roll, and a crash could occur.

#### What is the reason for this notice?

Honda Motor Co., Ltd., has determined that a defect relating to motor vehicle safety exists in certain 1999–02 Accords.

The ignition switch contains an interlock lever to prevent key removal unless the shift lever is in the Park position. If the interlock lever is not working correctly, it may be possible to turn the ignition switch to the OFF position and remove the key without shifting into Park. If the driver does not shift to Park and set the parking brake before removing the key, the vehicle could roll and a crash could occur.