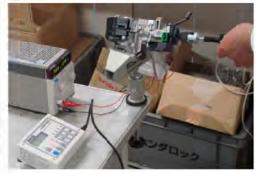

### User monitor measurement method

Area to measure key rotation torque

Area to measure key bending torque

Key installation condition for measurement

Strain amp.

Interlock ON/OFF SW

Key operation condition for measurement

**Photos taken** 

Monitor A Height = 185

CONFIDENTIAL INFORMATION Odyssey

**Photos taken** 

Accord