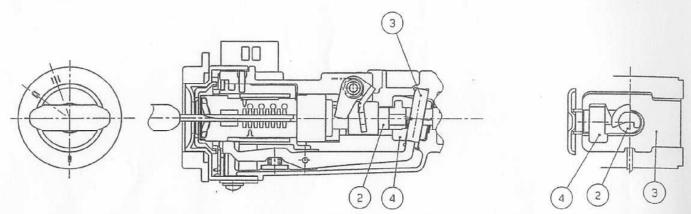

#### **PARTS INFORMATION**

Key Interlock Repair Kit A: P/N 06351-S84-000, H/C 7647829

**SOLENOID** COVER

INTERLOCK **LEVER SPRING** 

**INTERLOCK LEVER** 

INTERLOCK SOLENOID SCREW

**INTERLOCK** LEVER PIN

Key Interlock Repair Kit B: P/N 06352-S84-000, H/C 7647837

**LOCK CYLINDER BODY** (Interlock lever is stamped with "S84")

**COLLAR** 

INTERLOCK SWITCH PIN

LOCK CYLINDER ROLL PINS

**ELECTRICAL** SWITCH SCREWS

INTERLOCK **SOLENOID SCREW** 

IMMOBILIZER RECEIVER UNIT AND ILLUMINATION RING SCREWS

STEERING COLUMN BOLTS

**SOLENOID** COVER

**INTERLOCK LEVER SPRING** 

**INTERLOCK LEVER** 

**INTERLOCK LEVER PIN** 

SLIDER KEY

**STEERING** COLUMN **BRACKETS** 