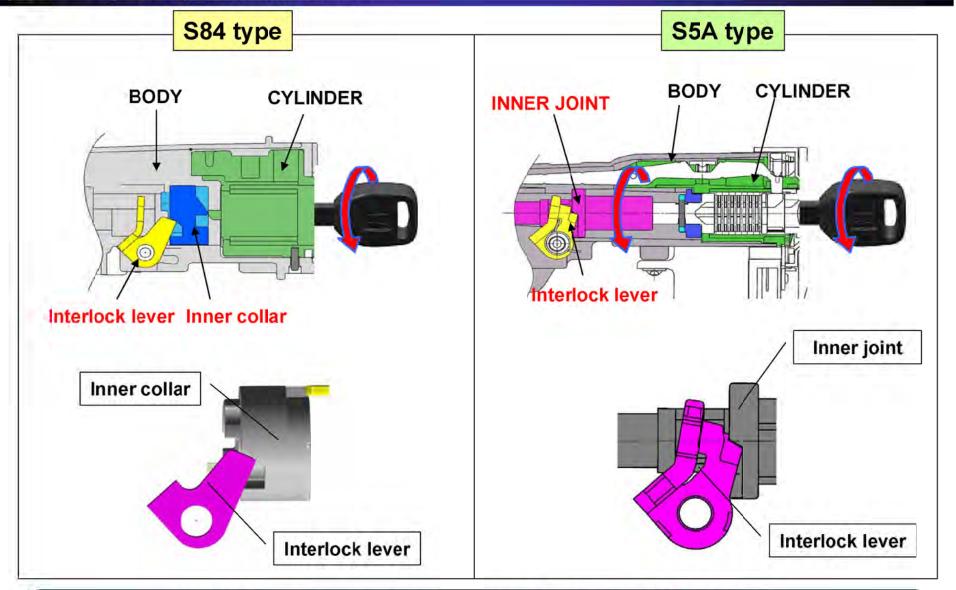

### Honda Lock

Part ①

-Lifting and tilting of the SPG pin created looseness of the cylinder, which reduces the overlap margin of the lever and inner collar.

Overlap margin: when returned: below ½ of initial condition

# Honda Lock

Part ①

Entire cylinder body GR

-Inner collar and cylinder cam tip wear is around 0.1mm, and is normal. -Lever tip drooped R is because it was forcibly turned with less overlap margin.

2. Parts investigation results

### Part 2

-Lifting and tilting of the SPG pin created looseness of the cylinder, which reduces the overlap margin of the lever and inner collar.

Overlap margin: when returned: below ½ of initial condition

### Part 2

Entire cylinder body GR

-Inner collar and cylinder cam tip wear is around 0.1mm, and is normal. -Lever tip drooped R is because it was forcibly turned with less overlap margin.