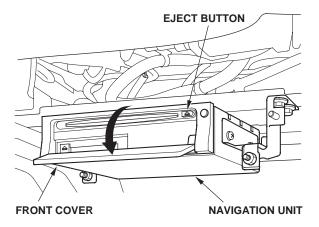

**IMPORTANT:** *Never* try this procedure using the navigation DVD from a '06 Odyssey (software version 4.31). It would rewrite the operating system software, making your customer's DVD unusable.

3. Start the engine, then open the front cover of the navigation unit under the driver's seat.

- 4. Press the **EJECT** button on the front of the unit, and remove the DVD.
- 5. Insert the borrowed DVD (software version 4.13c), and close the front cover. Make sure you leave the engine running while the data uploads to the navigation unit.

- 6. Select **OK** on the disclaimer screen.
- 7. Press the **EJECT** button, remove the DVD, and insert the original one. The navigation system now has the updated software (version 1.14.00).
- 8. Check the rearview image as you move the shift lever to **R** and then to **D**.
  - If there's an image delay of about
     1 to 2 seconds, this is characteristic for this
     software.
  - If there's still an image delay of 10 seconds or more, replace the navigation unit.
- Refer to page 23-67 of the '05-06 Odyssey S/M, and do a map match. (Online, enter keyword NAVI, and select How to Troubleshoot the Navigation System (With Navigation) from the list.
- 10. Return the donor DVD to the donor vehicle.