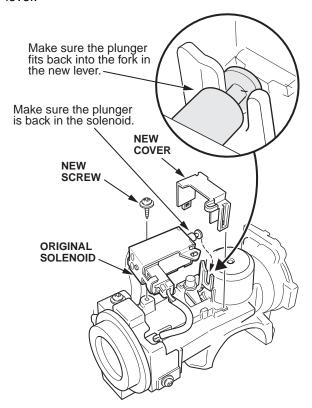

10.Insert the plunger into the interlock solenoid, then install the solenoid using a new screw. Make sure the groove of the solenoid plunger is in the fork on the lever.

- 11.Install the new plastic solenoid cover on the interlock solenoid.
- 12.Set the parking brake, then turn the ignition switch to the ON (II) position.
- 13. With the brake pedal pressed, shift the transmission to Neutral.
- 14. Try to turn the ignition switch from the ON (II) position to the LOCK (0) position **five** times.
  - If you cannot turn the ignition switch to the LOCK (0) position, your repair was successful; go to step 17.
  - If you can turn the ignition switch to the LOCK (0) position, go to step 15.
- 15. Remove the solenoid cover, and make sure the groove of the solenoid plunger is installed in the fork on the lever.
  - If needed, correct the position of the solenoid plunger, then go to step 16.
  - If the solenoid plunger is correctly installed, there
    is an electrical problem with the interlock system;
    refer to the Automatic Transmission section of
    the appropriate service manual for
    troubleshooting information. Once the interlock is
    working normally, go to step 16.
- 16. Install the solenoid cover.
- 17. Install the steering column covers.
- 18. Center-punch a completion mark above the 15th character of the engine compartment VIN.