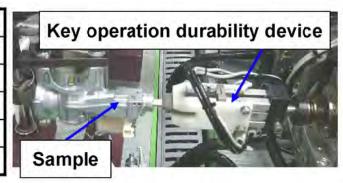

### User monitor measurement method

Area to measure key rotation torque

Area to measure key bending torque

Key installation condition for measurement

Strain amp.

Interlock ON/OFF SW

Key operation condition for measurement

**Photos taken** 

Monitor A Height = 185

CONFIDENTIAL INFORMATION Odyssey

**Photos taken** 

Accord