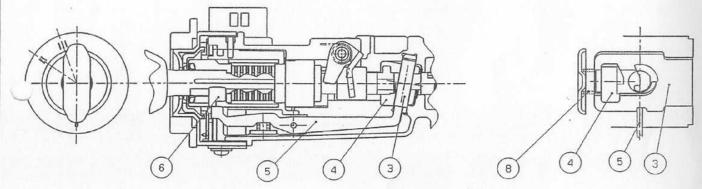

#### **PARTS INFORMATION**

Key Interlock Repair Kit A: P/N 06351-S84-000, H/C 7647829

**SOLENOID** COVER

INTERLOCK **LEVER SPRING** 

**INTERLOCK LEVER** 

INTERLOCK SOLENOID SCREW

**INTERLOCK** LEVER PIN

Key Interlock Repair Kit B: P/N 06352-S84-000, H/C 7647837

**LOCK CYLINDER BODY** (Interlock lever is stamped with "S84")

**COLLAR** 

INTERLOCK SWITCH PIN

LOCK CYLINDER ROLL PINS

**ELECTRICAL** SWITCH SCREWS

INTERLOCK **SOLENOID SCREW** 

IMMOBILIZER RECEIVER UNIT AND ILLUMINATION RING SCREWS

STEERING COLUMN BOLTS

**SOLENOID** COVER

**INTERLOCK LEVER SPRING** 

**INTERLOCK LEVER** 

**INTERLOCK LEVER PIN** 

SLIDER KEY

**STEERING** COLUMN **BRACKETS** 