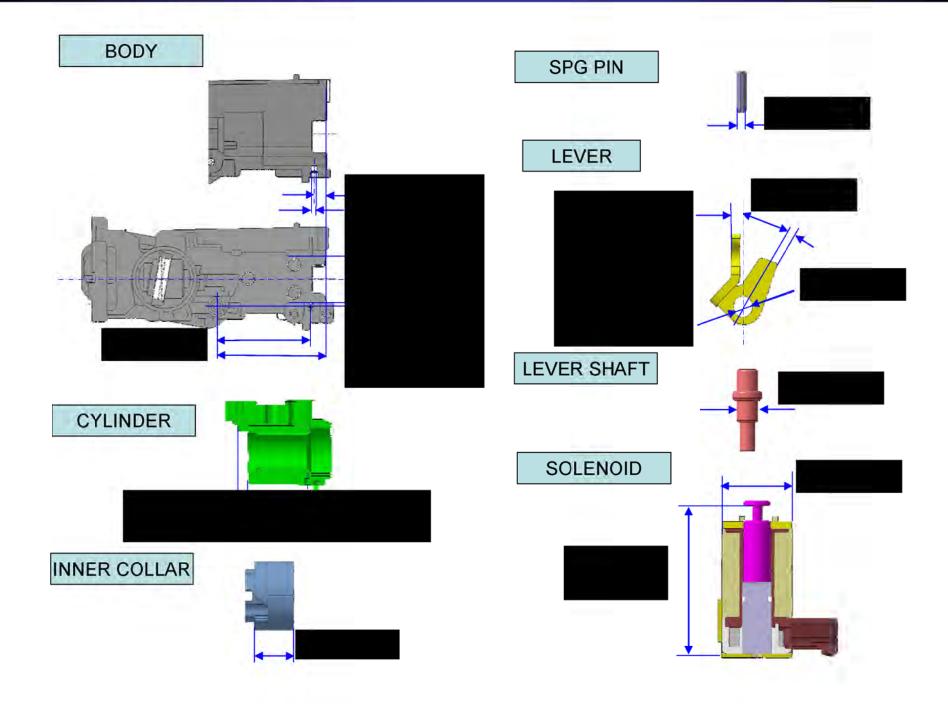

#### **PARTS INFORMATION**

Key Interlock Repair Kit A: P/N 06351-S84-000, H/C 7647829

**SOLENOID** COVER

INTERLOCK **LEVER SPRING** 

**INTERLOCK LEVER** 

INTERLOCK SOLENOID SCREW

**INTERLOCK** LEVER PIN

Key Interlock Repair Kit B: P/N 06352-S84-000, H/C 7647837

**LOCK CYLINDER BODY** (Interlock lever is stamped with "S84")

**COLLAR** 

INTERLOCK SWITCH PIN

LOCK CYLINDER ROLL PINS

**ELECTRICAL** SWITCH SCREWS

INTERLOCK **SOLENOID SCREW** 

IMMOBILIZER RECEIVER UNIT AND ILLUMINATION RING SCREWS

STEERING COLUMN BOLTS

**SOLENOID** COVER

**INTERLOCK LEVER SPRING** 

**INTERLOCK LEVER** 

**INTERLOCK LEVER PIN** 

SLIDER KEY

**STEERING** COLUMN **BRACKETS** 