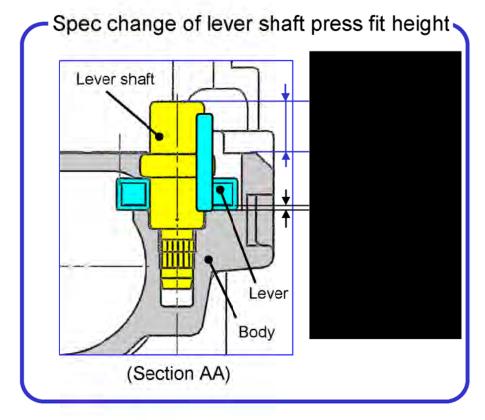

### Honda Lock

Part ①

-Lifting and tilting of the SPG pin created looseness of the cylinder, which reduces the overlap margin of the lever and inner collar.

Overlap margin: when returned: below ½ of initial condition

# Honda Lock

Part ①

Entire cylinder body GR

-Inner collar and cylinder cam tip wear is around 0.1mm, and is normal. -Lever tip drooped R is because it was forcibly turned with less overlap margin.

2. Parts investigation results