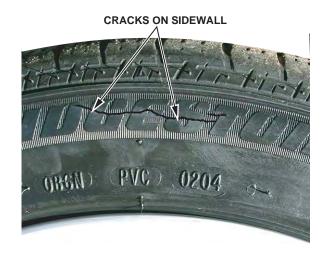

# Sidewall Cracking on Low-Profile Tires

Low-profile tires are the hot setup these days, and sure look cool, but you've got to keep the tire pressures up to spec or the sidewalls can crack. A low-profile tire in good condition can lose as much as **1 to 2 psi** of pressure every month, so it's a good idea to check and adjust tire pressures at least once a month.

If you've got a vehicle in your shop with cracked sidewalls on a tire that's still under warranty, refer your service client to the appropriate tire dealer (one that services that brand) for possible goodwill consideration. Keep in mind, though, any reimbursement will likely be prorated. If your dealership does business with The Tire Rack, contact them for your client. Tire warranty is handled by a tire dealer and isn't covered under the vehicle warranty.