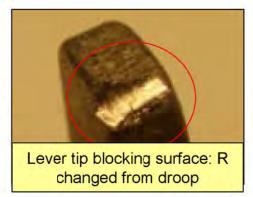

# Honda Lock

Part ①

Entire cylinder body GR

-Inner collar and cylinder cam tip wear is around 0.1mm, and is normal. -Lever tip drooped R is because it was forcibly turned with less overlap margin.

2. Parts investigation results

### Part 2

Entire cylinder body GR

-Inner collar and cylinder cam tip wear is around 0.1mm, and is normal. -Lever tip drooped R is because it was forcibly turned with less overlap margin.