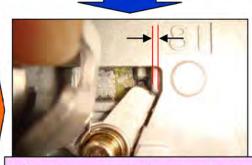

### User monitor measurement method

Area to measure key rotation torque

Area to measure key bending torque

Key installation condition for measurement

Strain amp.

Interlock ON/OFF SW

Key operation condition for measurement