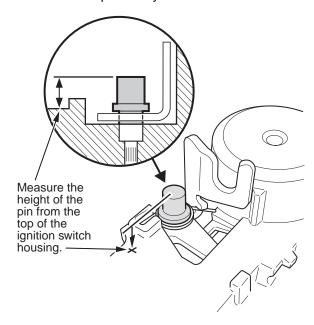

#### NOTE:

- Be careful not to lose the solenoid plunger; it slides out easily.
- Keep the plunger free of dirt or grease while it's removed from the solenoid.

4. Note the position of the interlock lever spring; you'll need to install the new spring the same way. Also, measure the installed height of the interlock lever pin with vernier calipers. This measurement will be used in step 8.

8. Use vernier calipers to measure the installed height of the lever pin. The height should be close to the measurement you made in step 4. If the height is more than 5.3 mm, the pin is not seated. If needed, reattach the slide hammer, then seat the pin.