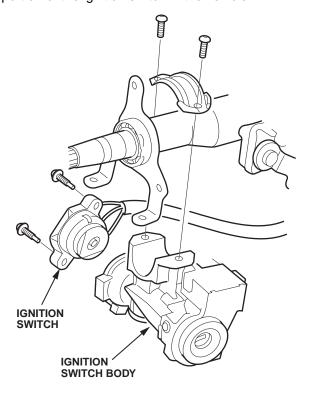

14. Remove the ignition switch body from the ignition switch, and discard the screws. Leave the electrical portion of the ignition switch in the vehicle.

15. Remove the immobilizer receiver unit from the ignition switch body, and disconnect the receiver unit connector. Discard the two screws.

- 36. Install a new plastic cover on the interlock solenoid.
- 37. Attach the ignition switch body to the electrical portion of the ignition switch with new screws.

- 38. Install the ignition switch on the steering column with two new shear bolts and a new steering column bracket. Tighten the bolts only finger-tight. NOTE: Make sure the alphanumerics stamped on the new bracket match those on the original bracket, as noted in step 13.
- 39. Reconnect the illumination ring and the immobilizer receiver unit connectors.
- 40. Reconnect the negative cable to the battery.
- 41. Set the parking brake, then turn the ignition switch to the ON (II) position.
- 42. With the brake pedal pressed, shift the transmission to Neutral.
- 43. Try to turn the ignition switch from the ON (II) position to the LOCK (0) position **five** times.
  - If you cannot turn the ignition switch to the LOCK (0) position, your repair was successful; go to step 45.
  - If you *can* turn the ignition switch to the LOCK (0) position, go to step 44.
- 44. Remove the solenoid cover. Make sure the groove of the solenoid plunger is installed in the fork on the interlock lever. Also make sure the interlock switch pin is installed on the ignition switch body (see step 33). If needed, correct the position of the solenoid plunger and install the switch pin, then reinstall the solenoid cover, and go to step 45.
- 45. Make sure the ignition switch turns freely. Remove the key, and make sure the steering column lock works correctly. If needed, reposition the ignition switch to make the lock work.
- 46. Tighten the two steering column shear bolts until their heads twist off.
- 47. Install the steering column covers.
- 48. Enter the radio anti-theft code, then enter the radio station presets, and set the clock.
- 49. Center-punch a completion mark above the 15th character of the engine compartment VIN.