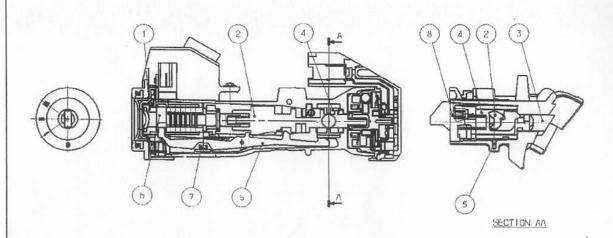

#### **PARTS INFORMATION**

Key Interlock Repair Kit A: P/N 06351-S84-000, H/C 7647829

**SOLENOID** COVER

INTERLOCK **LEVER SPRING** 

**INTERLOCK LEVER** 

INTERLOCK SOLENOID SCREW

**INTERLOCK** LEVER PIN

Key Interlock Repair Kit B: P/N 06352-S84-000, H/C 7647837

**LOCK CYLINDER BODY** (Interlock lever is stamped with "S84")

**COLLAR** 

INTERLOCK SWITCH PIN

LOCK CYLINDER ROLL PINS

**ELECTRICAL** SWITCH SCREWS

INTERLOCK **SOLENOID SCREW** 

IMMOBILIZER RECEIVER UNIT AND ILLUMINATION RING SCREWS

STEERING COLUMN BOLTS

**SOLENOID** COVER

**INTERLOCK LEVER SPRING** 

**INTERLOCK LEVER** 

**INTERLOCK LEVER PIN** 

SLIDER KEY

**STEERING** COLUMN **BRACKETS** 