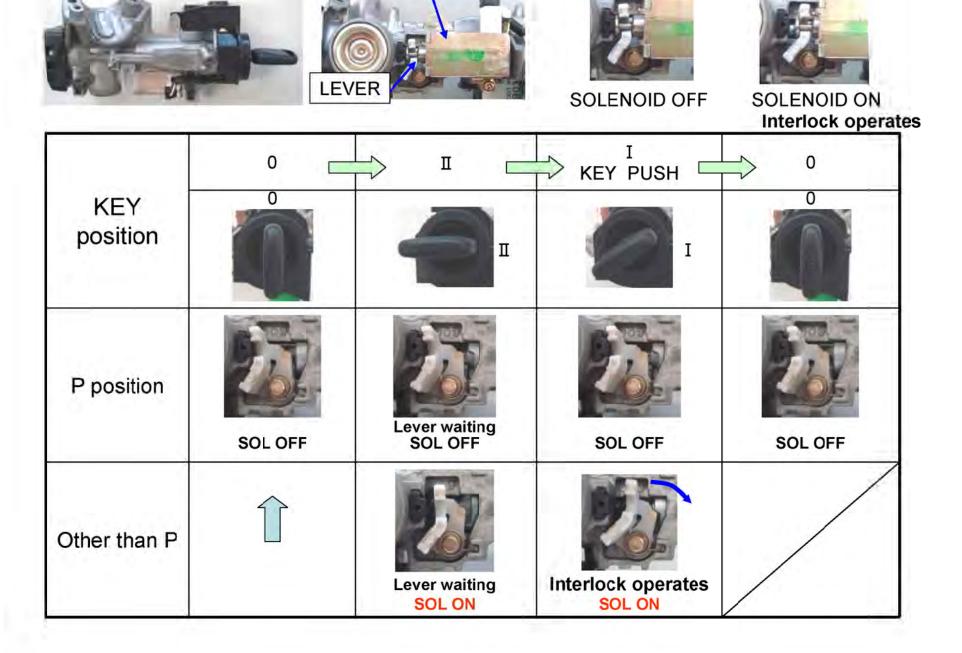

#### **INSPECTION PROCEDURE**

- 1. Set the parking brake, and turn the ignition switch to the ON (II) position.
- 2. Press the brake pedal, and move the shift lever to any position other than Park.
- 3. Try to turn the ignition switch to the LOCK (0) position and remove the key.
  - If you can remove the key, go to REPAIR PROCEDURE B.
  - If you cannot remove the key, go to step 4.
- Remove the steering column covers. Refer to section 17 (Steering) of the appropriate service manual.
- Check the manufacturer's name on the ignition switch assembly.
  - If the name is "HL-A," go to step 6.
  - If the name is "HONDA LOCK JAPAN," go to REPAIR PROCEDURE A.

- Turn the ignition switch to the ON (II) position, then press the brake pedal, and move the shift lever out of Park.
- 4. Turn the ignition switch to the ACCESSORY (I) position, then push in the key while you watch the solenoid plunger/interlock lever fork.
  - If the solenoid plunger/interlock lever fork moves when you push in the key, go to step 8.
  - If the solenoid plunger/interlock lever fork does not move when you push in the key, go to step 5.
- 5. Troubleshoot the interlock system, then go to step 6:
  - Refer to page 14-96 of the 1998–02 Accord Service Manual, or
  - Online, enter keyword INTERLOCK, and select Interlock System - Shift Lock System Circuit Troubleshooting (B7XA) or (BAXA) from the list.
- Turn the ignition switch to the ON (II) position, then press the brake pedal, and move the shift lever out of Park.

- 7. Try to turn the ignition switch to the LOCK (0) position and remove the key.
  - If you can remove the key, go to step 8.
  - If you cannot remove the key, go to step 4 of INSPECTION PROCEDURE.
- Note the position of the interlock solenoid plunger; you'll need to reinstall it the same way.
- Remove and discard the screw from the interlock solenoid. Keep the solenoid attached to its electrical connector.