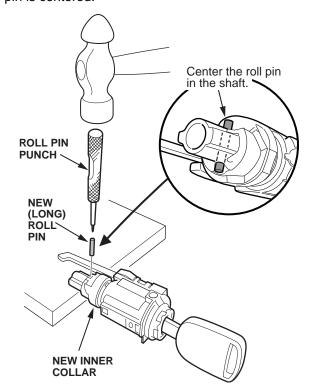

05-007 9 of 15

20. Turn the key 90 degrees clockwise to expose the lock cylinder inner collar roll pin. While supporting the lock cylinder shaft on a flat surface, carefully remove the inner collar roll pin with the roll pin punch and a small hammer. Discard the roll pin.

 Insert the original lock cylinder shaft into the new lock cylinder body, then turn the key 90 degrees clockwise.

26. With the roll pin notch on the inner collar facing up, slide the inner collar onto the lock cylinder shaft. Carefully install the new (long) roll pin using the roll pin punch and a small hammer. Make sure the roll pin is centered.