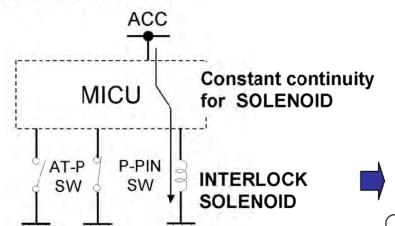

#### **BACKGROUND**

Limited batches of ignition switch interlock levers do not have sufficient surface hardness. An ignition switch with a defective interlock lever may wear excessively, making it possible to remove the key when the shift lever is out of Park. If the driver does not set the parking brake when parking, the vehicle could roll, and a crash could occur.

#### **CORRECTIVE ACTION**

Inspect the interlock function of the ignition switch, and depending on whether or not the key can be removed, install the appropriate key interlock repair kit (A or B).