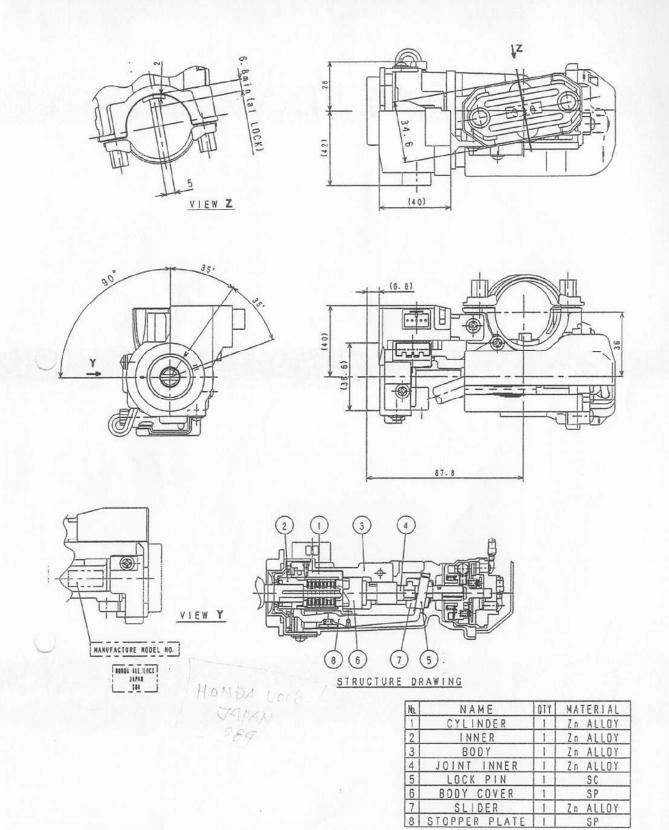

(01) AND 95/56 / EEC CERTIFICATION OF STEERING LOCK GENERAL SPECIFICATIONS

Vehicle Make: HONDA

I certify herewith that the steering locks below mentioned possess more than 1,000 Key combinations and are satisfactorily in line with paragraph 5.6 in EEC regulation No.18 amend. 01 as follows;

5.6 The key locking system shall provide at least 1,000 different key combinations or a number equal to the total number of vehicles manufactured annually if less than 1,000. In vehicles of one type the frequency of occurrence of each combination shall be roughly one per 1,000.

Steering Lock Manufacturer : <u>HONDA LOCK MFG. CO., LTD.</u> Steering Lock Model No. : S84 (Side-Cutting Code Key)

Signed :

Name

Title : Chief Engineer

Date : 14.JUN. '97

For and on behalf of HONDA LOCK MFG. CO., LTD.



|           | TITLE                      | VEHICLE TYPE |     |
|-----------|----------------------------|--------------|-----|
|           | STEERING LOCK CONSTRUCTION |              | No. |
| ISS. DATE |                            |              |     |

SP

### (1) Interpretation

Example: Interpretation of Code No. 5126 Cutting 11136412.



Widths of a key without and between cuts have six dimensions;

- 1; Width without cuts that measures 7.8mm
- 2; Width between cuts that measures 7.16mm
- 3; Width between cuts that measures 6.52mm
- 4; Width between cuts that measures 5.88mm
- 5; Width between cuts that measures 5.24mm
- 6; Width between cuts that measures 4.6mm

Therefore, as cuts become deeper, Cutting No. will be larger.

Cutting 11136412 will be read from the Position A to Pos