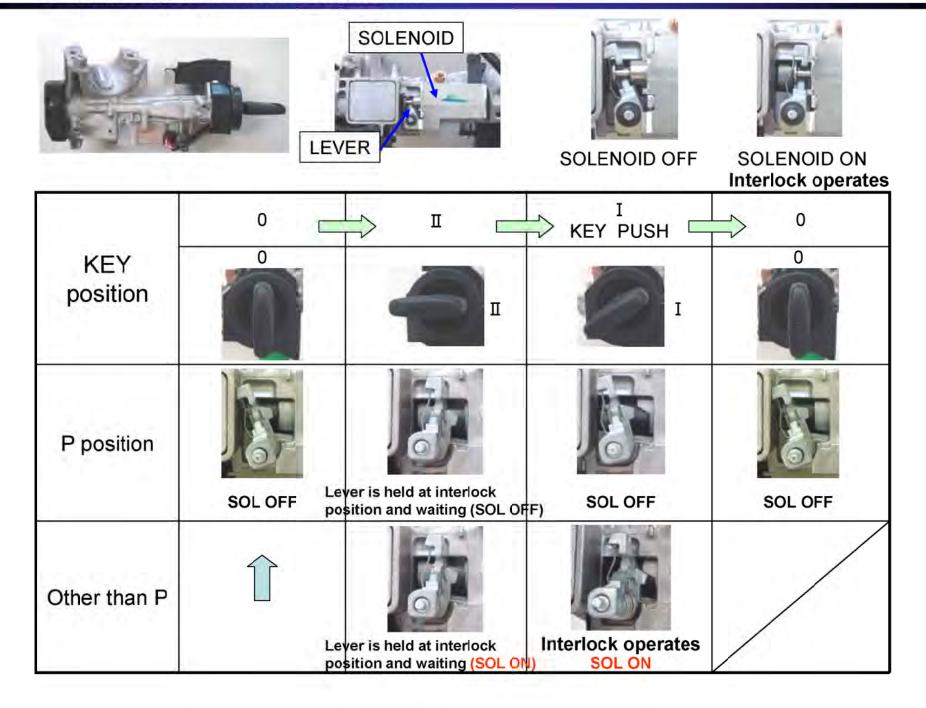

#### Safety Recall: Ignition Key Is Removable With the Shift Lever Out of Park

#### **BACKGROUND**

Limited batches of ignition switch interlock levers do not have sufficient surface hardness. An ignition switch with a defective interlock lever may wear excessively, making it possible to remove the key when the shift lever is out of Park. If the driver does not set the parking brake when parking, the vehicle could roll, and a crash could occur.

#### What is the reason for this notice?

Honda Motor Co., Ltd., has determined that a defect relating to motor vehicle safety exists in certain 1999–02 Accords.

The ignition switch contains an interlock lever to prevent key removal unless the shift lever is in the Park position. If the interlock lever is not working correctly, it may be possible to turn the ignition switch to the OFF position and remove the key without shifting into Park. If the driver does not shift to Park and set the parking brake before removing the key, the vehicle could roll and a crash could occur.