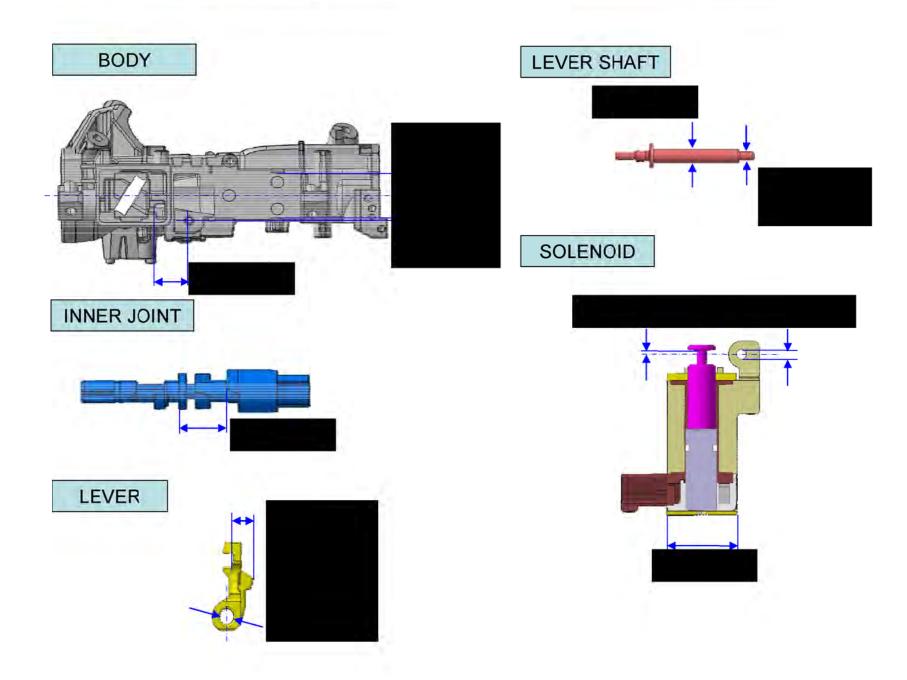

#### **PARTS INFORMATION**

Key Interlock Repair Kit A: P/N 06351-S84-000, H/C 7647829

**SOLENOID** COVER

INTERLOCK **LEVER SPRING** 

**INTERLOCK LEVER** 

INTERLOCK SOLENOID SCREW

**INTERLOCK** LEVER PIN

Key Interlock Repair Kit B: P/N 06352-S84-000, H/C 7647837

**LOCK CYLINDER BODY** (Interlock lever is stamped with "S84")

**COLLAR** 

INTERLOCK SWITCH PIN

LOCK CYLINDER ROLL PINS

**ELECTRICAL** SWITCH SCREWS

INTERLOCK **SOLENOID SCREW** 

IMMOBILIZER RECEIVER UNIT AND ILLUMINATION RING SCREWS

STEERING COLUMN BOLTS

**SOLENOID** COVER

**INTERLOCK LEVER SPRING** 

**INTERLOCK LEVER** 

**INTERLOCK LEVER PIN** 

SLIDER KEY

**STEERING** COLUMN **BRACKETS** 