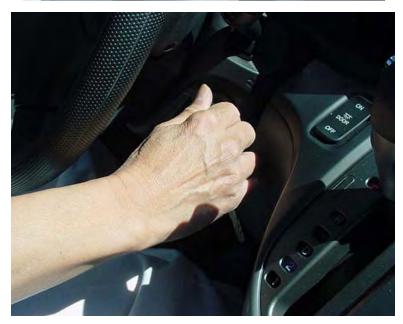

#### **INSPECTION PROCEDURE**

- 1. Set the parking brake, and turn the ignition switch to the ON (II) position.
- 2. Press the brake pedal, and move the shift lever to any position other than Park.
- 3. Try to turn the ignition switch to the LOCK (0) position and remove the key.
  - If you can remove the key, go to REPAIR PROCEDURE B.
  - If you cannot remove the key, go to step 4.
- Remove the steering column covers. Refer to section 17 (Steering) of the appropriate service manual.
- Check the manufacturer's name on the ignition switch assembly.
  - If the name is "HL-A," go to step 6.
  - If the name is "HONDA LOCK JAPAN," go to REPAIR PROCEDURE A.