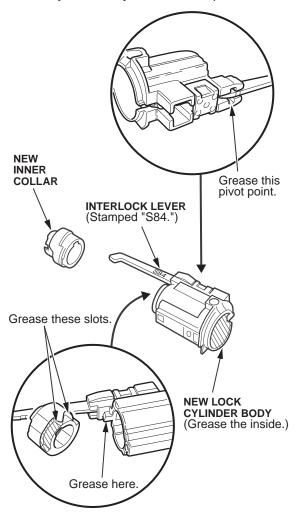

#### **PARTS INFORMATION**

Key Interlock Repair Kit A: P/N 06351-S84-000, H/C 7647829

**SOLENOID** COVER

INTERLOCK **LEVER SPRING** 

**INTERLOCK LEVER** 

INTERLOCK SOLENOID SCREW

**INTERLOCK** LEVER PIN

Key Interlock Repair Kit B: P/N 06352-S84-000, H/C 7647837

**LOCK CYLINDER BODY** (Interlock lever is stamped with "S84")

**COLLAR** 

INTERLOCK SWITCH PIN

LOCK CYLINDER ROLL PINS

**ELECTRICAL** SWITCH SCREWS

INTERLOCK **SOLENOID SCREW** 

IMMOBILIZER RECEIVER UNIT AND ILLUMINATION RING SCREWS

NOTE: Do not remove the key from the lock cylinder shaft. If you do, the tumblers will fall out.

23. Remove the slider key from the lock cylinder shaft, and install the new slider key.

24. Apply Permalube grease to the new lock cylinder body and the new inner collar in the areas shown. NOTE: On all models, the interlock lever on the new lock cylinder body must be stamped "S84."