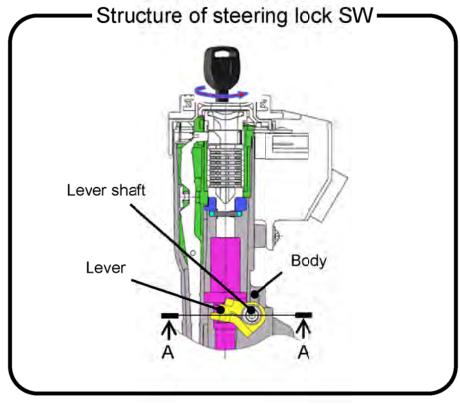

### Part 2

-Lifting and tilting of the SPG pin created looseness of the cylinder, which reduces the overlap margin of the lever and inner collar.

Overlap margin: when returned: below ½ of initial condition

### Part 2

Entire cylinder body GR

-Inner collar and cylinder cam tip wear is around 0.1mm, and is normal. -Lever tip drooped R is because it was forcibly turned with less overlap margin.