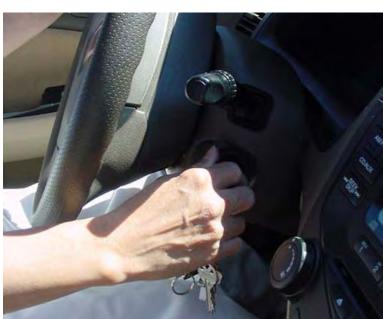

#### **INSPECTION PROCEDURE**

- 1. Set the parking brake, and turn the ignition switch to the ON (II) position.
- 2. Press the brake pedal, and move the shift lever to any position other than Park.
- 3. Try to turn the ignition switch to the LOCK (0) position and remove the key.
  - If you can remove the key, go to REPAIR PROCEDURE B.
  - If you cannot remove the key, go to step 4.
- Remove the steering column covers. Refer to section 17 (Steering) of the appropriate service manual.
- Check the manufacturer's name on the ignition switch assembly.
  - If the name is "HL-A," go to step 6.
  - If the name is "HONDA LOCK JAPAN," go to REPAIR PROCEDURE A.