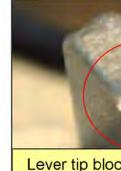

### Honda Lock

Part ①

-Lifting and tilting of the SPG pin created looseness of the cylinder, which reduces the overlap margin of the lever and inner collar.

Overlap margin: when returned: below ½ of initial condition