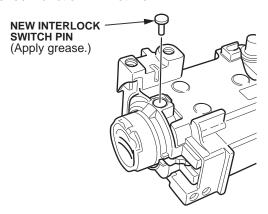

05-007 **13 of 15** 

33. Apply a small amount of Permalube grease to the new interlock switch pin, then carefully install the pin on the lock cylinder body.

NOTE: Make sure the pin is installed, or the interlock function will not work.