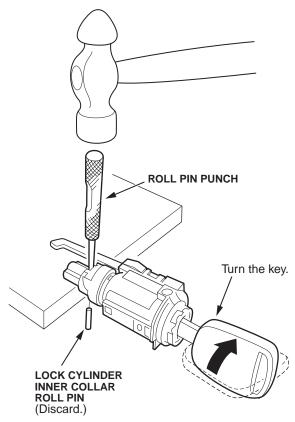

05-007 9 of 15

20. Turn the key 90 degrees clockwise to expose the lock cylinder inner collar roll pin. While supporting the lock cylinder shaft on a flat surface, carefully remove the inner collar roll pin with the roll pin punch and a small hammer. Discard the roll pin.