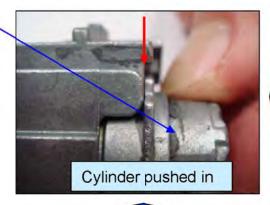

### Honda Lock

Part ①

-Lifting and tilting of the SPG pin created looseness of the cylinder, which reduces the overlap margin of the lever and inner collar.

Overlap margin: when returned: below ½ of initial condition

### Part 2

-Lifting and tilting of the SPG pin created looseness of the cylinder, which reduces the overlap margin of the lever and inner collar.

Overlap margin: when returned: below ½ of initial condition