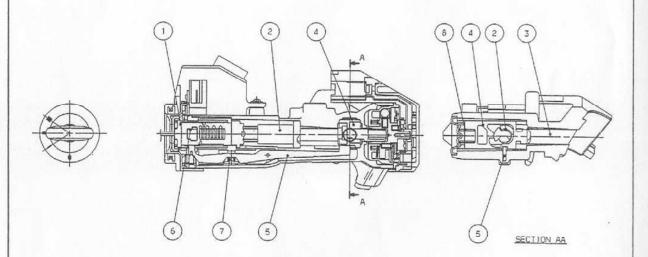

#### **PARTS INFORMATION**

Key Interlock Repair Kit A: P/N 06351-S84-000, H/C 7647829

**SOLENOID** COVER

INTERLOCK **LEVER SPRING** 

**INTERLOCK LEVER** 

INTERLOCK SOLENOID SCREW

**INTERLOCK** LEVER PIN

Key Interlock Repair Kit B: P/N 06352-S84-000, H/C 7647837

**LOCK CYLINDER BODY** (Interlock lever is stamped with "S84")

**COLLAR** 

INTERLOCK SWITCH PIN

LOCK CYLINDER ROLL PINS

**ELECTRICAL** SWITCH SCREWS

INTERLOCK **SOLENOID SCREW** 

IMMOBILIZER RECEIVER UNIT AND ILLUMINATION RING SCREWS

STEERING COLUMN BOLTS

**SOLENOID** COVER

**INTERLOCK LEVER SPRING** 

**INTERLOCK LEVER** 

**INTERLOCK LEVER PIN** 

SLIDER KEY

**STEERING** COLUMN **BRACKETS** 