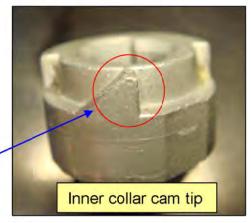

# Honda Lock

Part ①

Entire cylinder body GR

-Inner collar and cylinder cam tip wear is around 0.1mm, and is normal. -Lever tip drooped R is because it was forcibly turned with less overlap margin.

2. Parts investigation results

### Part 2

Entire cylinder body GR

-Inner collar and cylinder cam tip wear is around 0.1mm, and is normal. -Lever tip drooped R is because it was forcibly turned with less overlap margin.