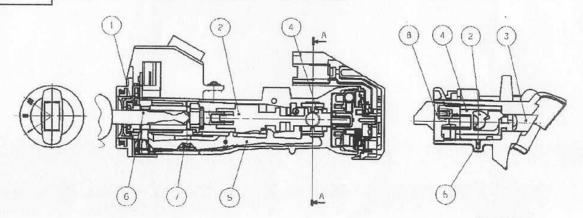

#### **PARTS INFORMATION**

Key Interlock Repair Kit A: P/N 06351-S84-000, H/C 7647829

**SOLENOID** COVER

INTERLOCK **LEVER SPRING** 

**INTERLOCK LEVER** 

INTERLOCK SOLENOID SCREW

**INTERLOCK** LEVER PIN

Key Interlock Repair Kit B: P/N 06352-S84-000, H/C 7647837

**LOCK CYLINDER BODY** (Interlock lever is stamped with "S84")

**COLLAR** 

INTERLOCK SWITCH PIN

LOCK CYLINDER ROLL PINS

**ELECTRICAL** SWITCH SCREWS

INTERLOCK **SOLENOID SCREW** 

IMMOBILIZER RECEIVER UNIT AND ILLUMINATION RING SCREWS

STEERING COLUMN BOLTS

**SOLENOID** COVER

**INTERLOCK LEVER SPRING** 

**INTERLOCK LEVER** 

**INTERLOCK LEVER PIN** 

SLIDER KEY

**STEERING** COLUMN **BRACKETS** 