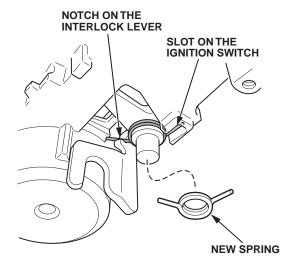

NOTE: It's normal for the interlock lever to be loose, even when the pin is fully seated.

05-007 **5 of 15** 

- 9. Install the new spring on the lever. Make sure you attach the ends of the spring correctly:
  - The right end goes into the slot on the ignition switch.
  - The left end goes behind the notch on the interlock lever.
  - Once the spring is correctly installed, make sure the lever moves freely and returns properly.

NOTE: It's normal for the interlock lever to be loose, even when the pin is fully seated.

- 32. Install the new lever spring on the lever. Make sure you attach the ends of the spring correctly:
  - The left end goes into the slot on the ignition switch.
  - The right end goes behind the notch on the interlock lever.
  - Once the spring is correctly installed, make sure the lever moves freely and returns properly.