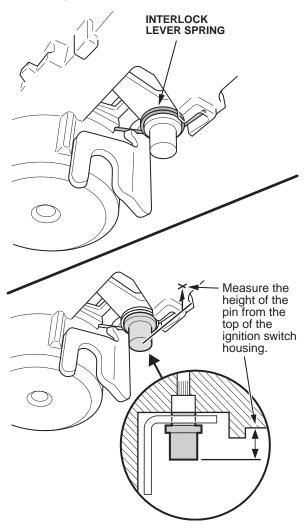

#### NOTE:

- Be careful not to lose the solenoid plunger; it slides out easily.
- Keep the plunger free of dirt or grease while it's removed from the solenoid.

4. Note the position of the interlock lever spring; you'll need to install the new spring the same way. Also, measure the installed height of the interlock lever pin with vernier calipers. This measurement will be used in step 8.

8. Use vernier calipers to measure the installed height of the lever pin. The height should be close to the measurement you made in step 4. If the height is more than 5.3 mm, the pin is not seated. If needed, reattach the slide hammer, then seat the pin.