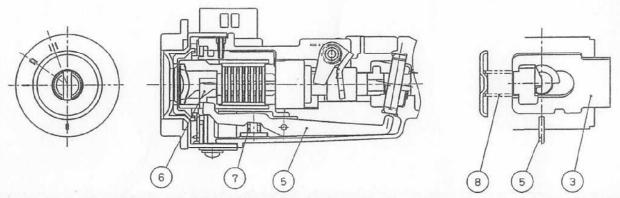

#### **PARTS INFORMATION**

Key Interlock Repair Kit A: P/N 06351-S84-000, H/C 7647829

**SOLENOID** COVER

INTERLOCK **LEVER SPRING** 

**INTERLOCK LEVER** 

INTERLOCK SOLENOID SCREW

**INTERLOCK** LEVER PIN

Key Interlock Repair Kit B: P/N 06352-S84-000, H/C 7647837

**LOCK CYLINDER BODY** (Interlock lever is stamped with "S84")

**COLLAR** 

INTERLOCK SWITCH PIN

LOCK CYLINDER ROLL PINS

**ELECTRICAL** SWITCH SCREWS

INTERLOCK **SOLENOID SCREW** 

IMMOBILIZER RECEIVER UNIT AND ILLUMINATION RING SCREWS

STEERING COLUMN BOLTS

**SOLENOID** COVER

**INTERLOCK LEVER SPRING** 

**INTERLOCK LEVER** 

**INTERLOCK LEVER PIN** 

SLIDER KEY

**STEERING** COLUMN **BRACKETS** 