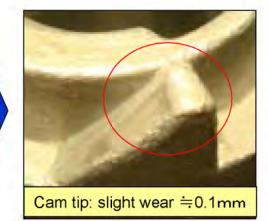

# Honda Lock

Part ①

Entire cylinder body GR

-Inner collar and cylinder cam tip wear is around 0.1mm, and is normal. -Lever tip drooped R is because it was forcibly turned with less overlap margin.

2. Parts investigation results