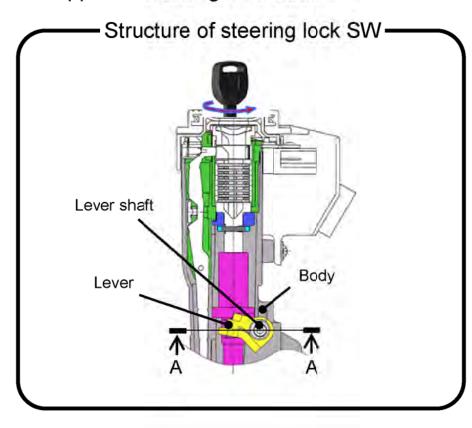

### Honda Lock

Part ①

-Lifting and tilting of the SPG pin created looseness of the cylinder, which reduces the overlap margin of the lever and inner collar.

Overlap margin: when returned: below ½ of initial condition

# Honda Lock

Part ①

Entire cylinder body GR

-Inner collar and cylinder cam tip wear is around 0.1mm, and is normal. -Lever tip drooped R is because it was forcibly turned with less overlap margin.

2. Parts investigation results