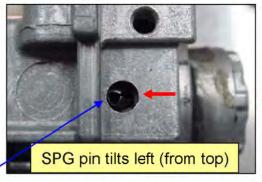

### Honda Lock

Part ①

-Lifting and tilting of the SPG pin created looseness of the cylinder, which reduces the overlap margin of the lever and inner collar.

Overlap margin: when returned: below ½ of initial condition

# Honda Lock

Part ①

Entire cylinder body GR

-Inner collar and cylinder cam tip wear is around 0.1mm, and is normal. -Lever tip drooped R is because it was forcibly turned with less overlap margin.

2. Parts investigation results