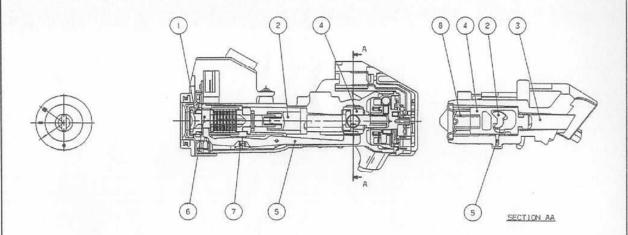

# Honda Lock

Visual defects such as damage or breakage could not be confirmed on both parts 1 and 2.

4. Disassembly investigations

### Honda Lock

Part ①

-Lifting and tilting of the SPG pin created looseness of the cylinder, which reduces the overlap margin of the lever and inner collar.

Overlap margin: when returned: below ½ of initial condition

4. Disassembly investigations

# Honda Lock

Part ①

Entire cylinder body GR

-Inner collar and cylinder cam tip wear is around 0.1mm, and is normal. -Lever tip drooped R is because it was forcibly turned with less overlap margin.

2. Parts investigation results