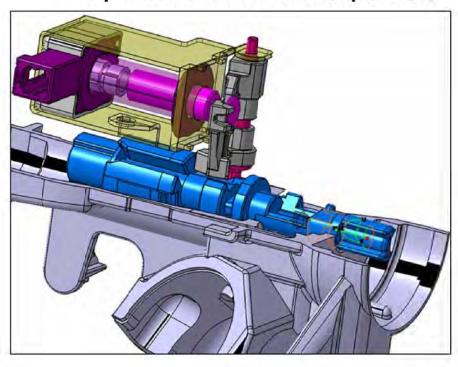

#### **REPAIR PROCEDURE A**

 Remove and discard the plastic solenoid cover from the ignition switch key interlock solenoid.

- 2. Note the position of the interlock solenoid plunger; you'll need to reinstall it the same way.
- Remove and discard the screw from the interlock solenoid. Keep the solenoid attached to its electrical connector.

#### NOTE:

- Be careful not to lose the solenoid plunger; it slides out easily.
- Keep the plunger free of dirt or grease while it's removed from the solenoid.

4. Note the position of the interlock lever spring; you'll need to install the new spring the same way. Also, measure the installed height of the interlock lever pin with vernier calipers. This measurement will be used in step 8.

5. Attach the slide hammer to the interlock lever pin, and use it to remove the pin. Discard the pin, the lever, and the spring.

6. Wipe off any debris from the lever's sliding surface on the ignition switch with a clean cloth or a cotton swab.