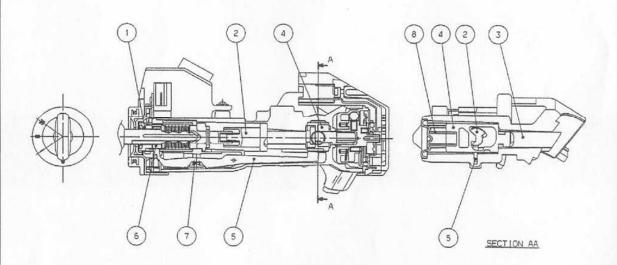

### Honda Lock

### Part 2

-Lifting and tilting of the SPG pin created looseness of the cylinder, which reduces the overlap margin of the lever and inner collar.

Overlap margin: when returned: below ½ of initial condition

### Part 2

Entire cylinder body GR

-Inner collar and cylinder cam tip wear is around 0.1mm, and is normal. -Lever tip drooped R is because it was forcibly turned with less overlap margin.