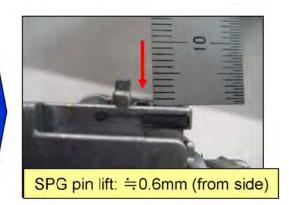

### Honda Lock

Part ①

-Lifting and tilting of the SPG pin created looseness of the cylinder, which reduces the overlap margin of the lever and inner collar.

Overlap margin: when returned: below ½ of initial condition

### Part 2

-Lifting and tilting of the SPG pin created looseness of the cylinder, which reduces the overlap margin of the lever and inner collar.

Overlap margin: when returned: below ½ of initial condition