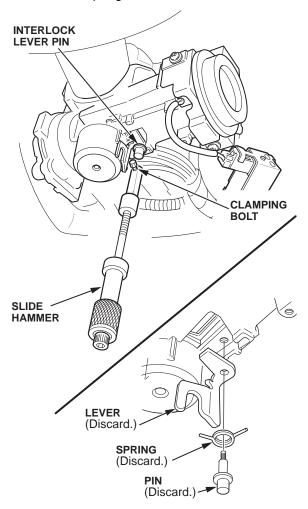

5. Attach the slide hammer to the interlock lever pin, and use it to remove the pin. Discard the pin, the lever, and the spring.

6. Wipe off any debris from the lever's sliding surface on the ignition switch with a clean cloth or a cotton swab.

NOTE: To keep debris out of the ignition switch, do not clean it with compressed air.

 Attach the slide hammer to the new lever pin, insert the lever into the ignition switch, and seat the pin with the slide hammer.