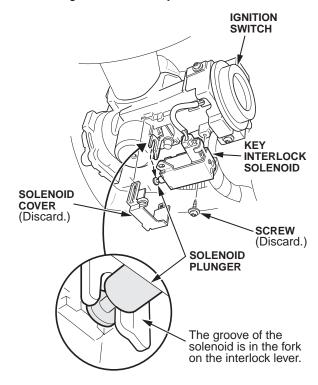

#### **PARTS INFORMATION**

Key Interlock Repair Kit A: P/N 06351-S84-000, H/C 7647829

**SOLENOID** COVER

INTERLOCK **LEVER SPRING** 

**INTERLOCK LEVER** 

INTERLOCK SOLENOID SCREW

**INTERLOCK** LEVER PIN

Key Interlock Repair Kit B: P/N 06352-S84-000, H/C 7647837

10.Insert the plunger into the interlock solenoid, then install the solenoid using a new screw. Make sure the groove of the solenoid plunger is in the fork on the lever.

- 11.Install the new plastic solenoid cover on the interlock solenoid.
- 12.Set the parking brake, then turn the ignition switch to the ON (II) position.
- 13. With the brake pedal pressed, shift the transmission to Neutral.
- 14. Try to turn the ignition switch from the ON (II) position to the LOCK (0) position **five** times.
  - If you cannot turn the ignition switch to the LOCK (0) position, your repair was successful; go to step 17.
  - If you can turn the ignition switch to the LOCK (0) position, go to step 15.
- 15. Remove the solenoid cover, and make sure the groove of the solenoid plunger is installed in the fork on the lever.
  - If needed, correct the position of the solenoid plunger, then go to step 16.
  - If the solenoid plunger is correctly installed, there
    is an electrical problem with the interlock system;
    refer to the Automatic Transmission section of
    the appropriate service manual for
    troubleshooting information. Once the interlock is
    working normally, go to step 16.
- 16. Install the solenoid cover.
- 17. Install the steering column covers.
- 18. Center-punch a completion mark above the 15th character of the engine compartment VIN.