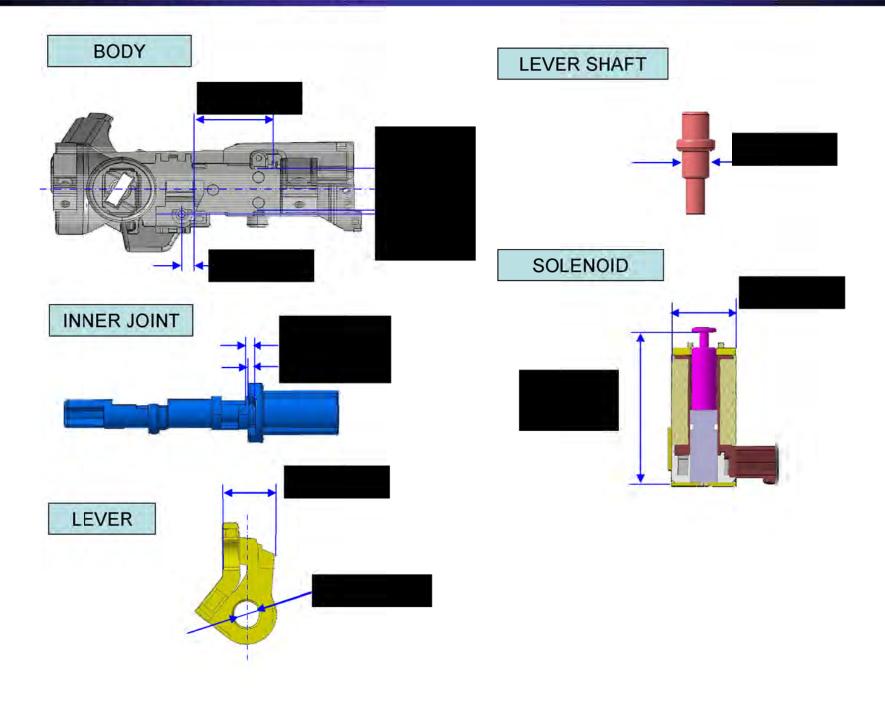

#### **PARTS INFORMATION**

Key Interlock Repair Kit A: P/N 06351-S84-000, H/C 7647829

**SOLENOID** COVER

INTERLOCK **LEVER SPRING** 

**INTERLOCK LEVER** 

INTERLOCK SOLENOID SCREW

**INTERLOCK** LEVER PIN

Key Interlock Repair Kit B: P/N 06352-S84-000, H/C 7647837

**LOCK CYLINDER BODY** (Interlock lever is stamped with "S84")

**COLLAR** 

INTERLOCK SWITCH PIN

LOCK CYLINDER ROLL PINS

**ELECTRICAL** SWITCH SCREWS

INTERLOCK **SOLENOID SCREW** 

IMMOBILIZER RECEIVER UNIT AND ILLUMINATION RING SCREWS

STEERING COLUMN BOLTS

**SOLENOID** COVER

**INTERLOCK LEVER SPRING** 

**INTERLOCK LEVER** 

**INTERLOCK LEVER PIN** 

SLIDER KEY

**STEERING** COLUMN **BRACKETS** 