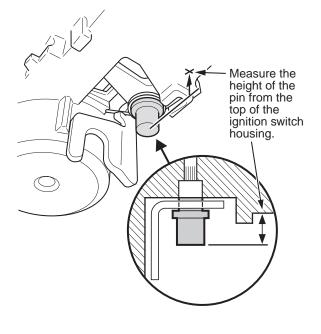

#### NOTE:

- Be careful not to lose the solenoid plunger; it slides out easily.
- Keep the plunger free of dirt or grease while it's removed from the solenoid.

4. Note the position of the interlock lever spring; you'll need to install the new spring the same way. Also, measure the installed height of the interlock lever pin with vernier calipers. This measurement will be used in step 8.

8. Use vernier calipers to measure the installed height of the lever pin. The height should be close to the measurement you made in step 4. If the height is more than 5.3 mm, the pin is not seated. If needed, reattach the slide hammer, then seat the pin.