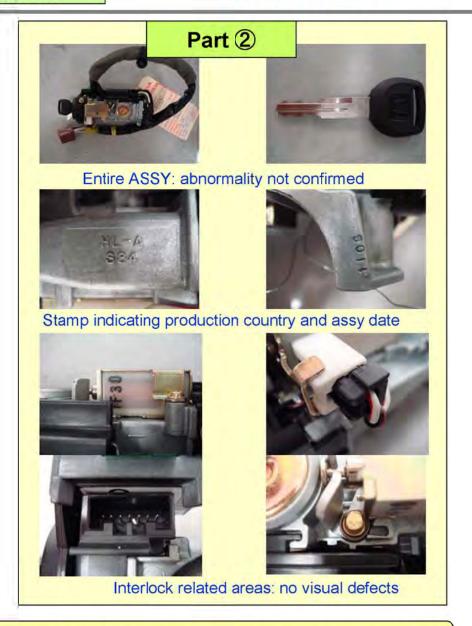

# Honda Lock

| No             | Part ①                                                                                                                                                                                                                                                                                                                                                                                                       | Part ②                                                                                                                                                                                                                                                                                                                                                                                                                                                                                                                                                                                                                                                     |
|----------------|--------------------------------------------------------------------------------------------------------------------------------------------------------------------------------------------------------------------------------------------------------------------------------------------------------------------------------------------------------------------------------------------------------------|------------------------------------------------------------------------------------------------------------------------------------------------------------------------------------------------------------------------------------------------------------------------------------------------------------------------------------------------------------------------------------------------------------------------------------------------------------------------------------------------------------------------------------------------------------------------------------------------------------------------------------------------------------|
| Series         | 02M ACCORD(TL)                                                                                                                                                                                                                                                                                                                                                                                               | 02M ACCORD(TL)                                                                                                                                                                                                                                                                                                                                                                                                                                                                                                                                                                                                                                             |
| Frame No       | 1HGCG16572A038308                                                                                                                                                                                                                                                                                                                                                                                            | 1HGCG165X2A013547                                                                                                                                                                                                                                                                                                                                                                                                                                                                                                                                                                                                                                          |
| Prod date      | 2001.12.05                                                                                                                                                                                                                                                                                                                                                                                                   | 2001.09.14                                                                                                                                                                                                                                                                                                                                                                                                                                                                                                                                                                                                                                                 |
| Reg date       | 2002.06.22                                                                                                                                                                                                                                                                                                                                                                                                   | 2001.12.20                                                                                                                                                                                                                                                                                                                                                                                                                                                                                                                                                                                                                                                 |
| Occ date       | 2007.08.29                                                                                                                                                                                                                                                                                                                                                                                                   | 2008.05.12                                                                                                                                                                                                                                                                                                                                                                                                                                                                                                                                                                                                                                                 |
| Mileage        | 62,500mile                                                                                                                                                                                                                                                                                                                                                                                                   | 63,000mile                                                                                                                                                                                                                                                                                                                                                                                                                                                                                                                                                                                                                                                 |
| Location       | US market (OH)                                                                                                                                                                                                                                                                                                                                                                                               | US market (WA)                                                                                                                                                                                                                                                                                                                                                                                                                                                                                                                                                                                                                                             |
| Contention     | AFTER PARKING IN THE DRIVEWAY, THE CONTACT REMOVEDTHE KEYFROM THE IGNITION WHILE THE GEAR WAS IN DRIVE. A FEW MINUTES LATER, THE VEHICLE ROLLEDFORWARD AT APPROXIMATELY3 MPH AND DAMAGEDTHE GARAGE. THE DEALER INFORMED HIM THAT NHTSA CAMPAIGN ID NUMBER 05V025000 (ELECTRICALSYSTEM:IGNITION:SWITCH) ONLY PERTAINS TO VEHICLESTHAT WERE MANUFACTURED IN JAPAN. THE CURRENTAND FAILURE MILEAGESWERE 62,500. | THE CONTACT PARKEDTHE VEHICLEON THE SIDE OF THE STREETAND IT DRIFTED INTO ANOTHER VEHICLE. HE RETURNED TO THE VEHICLEAND NOTICED THAT THE GEAR WAS IN DRIVE INSTEAD OF PARK. THEREWAS NO PRIOR WARNING TO THIS FAILURE AND BOTH VEHICLESSUSTAINED DAMAGES. THERE WAS PROPERTY DAMAGE RELATED TO THIS INCIDENT, BUT NO INJURIES. THE VEHICLEWAS TAKEN TO AN INDEPENDENT MECHANIC AND THEY STATEDTHAT THE FAILURE WAS RELATED TO THE IGNITION SWITCH. THE CONTACT WAS INFORMED THAT THE IGNITION KEY SHOULD NOT RELEASE IF THE VEHICLEWAS NOT IN THE PARK POSITION. THE VEHICLEWAS NOT REPAIRED. THE FAILURE MILEAGEWAS 63,000 AND CURRENTMILEAGEWAS 65,000. |
| Part No.       | 35100-S84-A33                                                                                                                                                                                                                                                                                                                                                                                                | 35100-S84-A33                                                                                                                                                                                                                                                                                                                                                                                                                                                                                                                                                                                                                                              |
| Part prod date | 1K28 (28-Nov-2001, at HLA)                                                                                                                                                                                                                                                                                                                                                                                   | 1I06 (6-Sept-2001, at HLA)                                                                                                                                                                                                                                                                                                                                                                                                                                                                                                                                                                                                                                 |

<sup>1.</sup> Failed parts were made in 2001 and both have covered approx 60,000 miles, and is a durability failure

2. Interlock solenoid performance confirmation

# <Interlock solenoid (electric circuit) performance inspection>

Both parts 1 and 2 show no abnormality with interlock solenoid performance.

# Honda Lock <Interlock solenoid (lever) response waveform> Part ① Part ②

Abnormality is not confirmed with response, with operating voltage of 9.5V.

3. Interlock lever block confirmation

#### <Interlock lever block confirmation>

Measurement method:

Measure slip out torque when key is turned from blocked condition (ACC to LOCK) by applying 9.5V to interlock solenoid.

Confirmed slip out at torque below spec with interlock actuated, on both parts 1 and 2.

# Honda Lock

Visual defects such as damage or breakage could not be confirmed on both parts 1 and 2.

4. Disassembly investigations