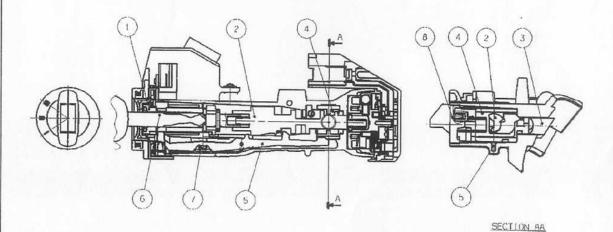

#### **PARTS INFORMATION**

Key Interlock Repair Kit A: P/N 06351-S84-000, H/C 7647829

**SOLENOID** COVER

INTERLOCK **LEVER SPRING** 

**INTERLOCK LEVER** 

INTERLOCK SOLENOID SCREW

**INTERLOCK** LEVER PIN

Key Interlock Repair Kit B: P/N 06352-S84-000, H/C 7647837

**LOCK CYLINDER BODY** (Interlock lever is stamped with "S84")

**COLLAR** 

INTERLOCK SWITCH PIN

LOCK CYLINDER ROLL PINS

**ELECTRICAL** SWITCH SCREWS

INTERLOCK **SOLENOID SCREW** 

IMMOBILIZER RECEIVER UNIT AND ILLUMINATION RING SCREWS

STEERING COLUMN BOLTS

**SOLENOID** COVER

**INTERLOCK LEVER SPRING** 

**INTERLOCK LEVER** 

**INTERLOCK LEVER PIN** 

SLIDER KEY

**STEERING** COLUMN **BRACKETS** 