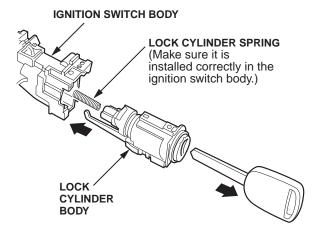

17. Insert the key, and keep the ignition switch in the LOCK (0) position.

18.Insert an extractor pin into the lock cylinder roll pin hole. While pushing the key into the ignition switch, tilt and rotate the extractor pin to "walk" the roll pin out of its hole. Discard the roll pin.

NOTE: If you don't have an extractor pin, use an extractor wire.

19. Pull the lock cylinder body out of the ignition switch body. If the lock cylinder spring also comes out, put it back into the ignition switch body.