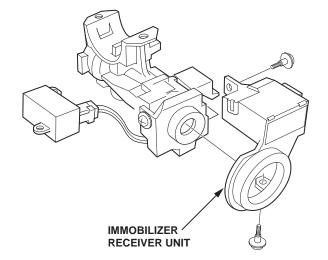

**LOCK CYLINDER BODY** (Interlock lever is stamped with "S84")

**COLLAR** 

INTERLOCK SWITCH PIN

LOCK CYLINDER ROLL PINS

**ELECTRICAL** SWITCH SCREWS

INTERLOCK **SOLENOID SCREW** 

IMMOBILIZER RECEIVER UNIT AND ILLUMINATION RING SCREWS

14. Remove the ignition switch body from the ignition switch, and discard the screws. Leave the electrical portion of the ignition switch in the vehicle.

15. Remove the immobilizer receiver unit from the ignition switch body, and disconnect the receiver unit connector. Discard the two screws.