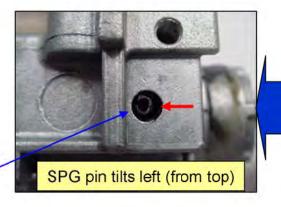

### Honda Lock

Part ①

-Lifting and tilting of the SPG pin created looseness of the cylinder, which reduces the overlap margin of the lever and inner collar.

Overlap margin: when returned: below ½ of initial condition

### Part 2

-Lifting and tilting of the SPG pin created looseness of the cylinder, which reduces the overlap margin of the lever and inner collar.

Overlap margin: when returned: below ½ of initial condition