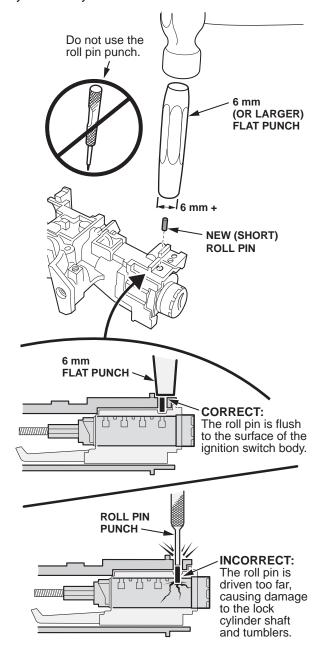

05-007 **11 of 15** 

27. Turn the key to the LOCK (0) position, then remove it. Slide the lock cylinder body into the ignition switch body.

28. Install the new (short) roll pin in the hole on the lock cylinder body with a 6 mm (or larger diameter) flat punch and a small hammer. *Do not use the roll pin punch to drive the new roll pin.* When correctly installed, the top of the roll pin is flush with the lock cylinder body.

#### NOTICE

To avoid damaging the lock cylinder shaft and its tumblers, do not drive the roll pin past its flush position on the lock cylinder body.

NOTE: The new roll pin is about 1/2 mm longer than the original one. Do not install the original roll pin; it cannot be fully seated in the new lock cylinder body.