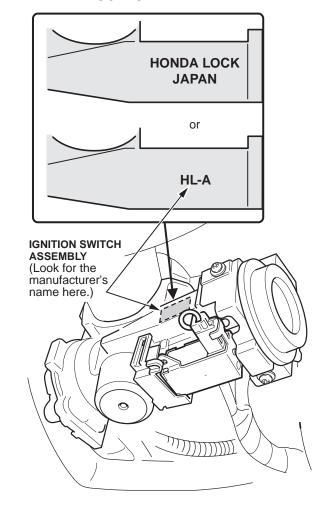

#### **INSPECTION PROCEDURE**

- 1. Set the parking brake, and turn the ignition switch to the ON (II) position.
- 2. Press the brake pedal, and move the shift lever to any position other than Park.
- 3. Try to turn the ignition switch to the LOCK (0) position and remove the key.
  - If you can remove the key, go to REPAIR PROCEDURE B.
  - If you cannot remove the key, go to step 4.
- Remove the steering column covers. Refer to section 17 (Steering) of the appropriate service manual.
- Check the manufacturer's name on the ignition switch assembly.
  - If the name is "HL-A," go to step 6.
  - If the name is "HONDA LOCK JAPAN," go to REPAIR PROCEDURE A.

#### **WARRANTY CLAIM INFORMATION**

| OP#    | Description                                                                                                         | FRT | Template<br>ID |
|--------|---------------------------------------------------------------------------------------------------------------------|-----|----------------|
| 725501 | Inspect ignition switch key interlock (HL-A ignition switch assemblies <i>only</i> )                                | 0.2 | 05-007A        |
| 725504 | Inspect ignition switch key interlock, and do REPAIR PROCEDURE A (HONDA LOCK JAPAN ignition switch assemblies only) | 0.5 | 05-007B        |
| 725505 | Inspect ignition switch key interlock, and do REPAIR PROCEDURE B                                                    | 0.9 | 05-007C        |