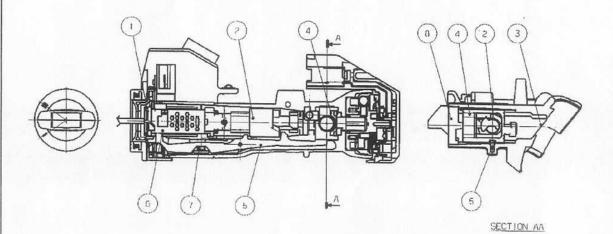

#### **PARTS INFORMATION**

Key Interlock Repair Kit A: P/N 06351-S84-000, H/C 7647829

**SOLENOID** COVER

INTERLOCK **LEVER SPRING** 

**INTERLOCK LEVER** 

INTERLOCK SOLENOID SCREW

**INTERLOCK** LEVER PIN

Key Interlock Repair Kit B: P/N 06352-S84-000, H/C 7647837

**LOCK CYLINDER BODY** (Interlock lever is stamped with "S84")

**COLLAR** 

INTERLOCK SWITCH PIN

LOCK CYLINDER ROLL PINS

**ELECTRICAL** SWITCH SCREWS

INTERLOCK **SOLENOID SCREW** 

IMMOBILIZER RECEIVER UNIT AND ILLUMINATION RING SCREWS

STEERING COLUMN BOLTS

**SOLENOID** COVER

**INTERLOCK LEVER SPRING** 

**INTERLOCK LEVER** 

**INTERLOCK LEVER PIN** 

SLIDER KEY

**STEERING** COLUMN **BRACKETS** 