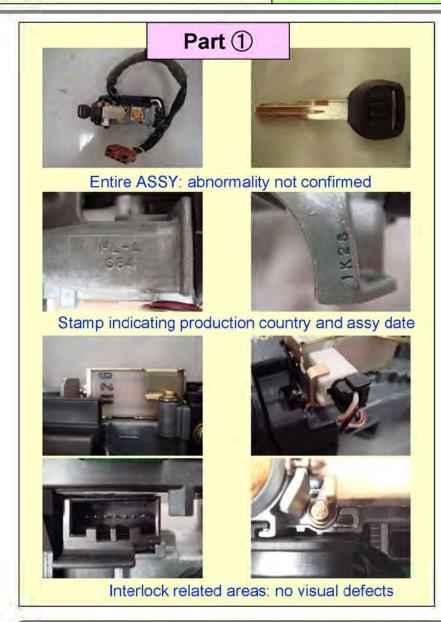

# Honda Lock

| No             | Part ①                                                                                                                                                                                                                                                                                                                                                                                                       | Part ②                                                                                                                                                                                                                                                                                                                                                                                                                                                                                                                                                                                                                                                     |
|----------------|--------------------------------------------------------------------------------------------------------------------------------------------------------------------------------------------------------------------------------------------------------------------------------------------------------------------------------------------------------------------------------------------------------------|------------------------------------------------------------------------------------------------------------------------------------------------------------------------------------------------------------------------------------------------------------------------------------------------------------------------------------------------------------------------------------------------------------------------------------------------------------------------------------------------------------------------------------------------------------------------------------------------------------------------------------------------------------|
| Series         | 02M ACCORD(TL)                                                                                                                                                                                                                                                                                                                                                                                               | 02M ACCORD(TL)                                                                                                                                                                                                                                                                                                                                                                                                                                                                                                                                                                                                                                             |
| Frame No       | 1HGCG16572A038308                                                                                                                                                                                                                                                                                                                                                                                            | 1HGCG165X2A013547                                                                                                                                                                                                                                                                                                                                                                                                                                                                                                                                                                                                                                          |
| Prod date      | 2001.12.05                                                                                                                                                                                                                                                                                                                                                                                                   | 2001.09.14                                                                                                                                                                                                                                                                                                                                                                                                                                                                                                                                                                                                                                                 |
| Reg date       | 2002.06.22                                                                                                                                                                                                                                                                                                                                                                                                   | 2001.12.20                                                                                                                                                                                                                                                                                                                                                                                                                                                                                                                                                                                                                                                 |
| Occ date       | 2007.08.29                                                                                                                                                                                                                                                                                                                                                                                                   | 2008.05.12                                                                                                                                                                                                                                                                                                                                                                                                                                                                                                                                                                                                                                                 |
| Mileage        | 62,500mile                                                                                                                                                                                                                                                                                                                                                                                                   | 63,000mile                                                                                                                                                                                                                                                                                                                                                                                                                                                                                                                                                                                                                                                 |
| Location       | US market (OH)                                                                                                                                                                                                                                                                                                                                                                                               | US market (WA)                                                                                                                                                                                                                                                                                                                                                                                                                                                                                                                                                                                                                                             |
| Contention     | AFTER PARKING IN THE DRIVEWAY, THE CONTACT REMOVEDTHE KEYFROM THE IGNITION WHILE THE GEAR WAS IN DRIVE. A FEW MINUTES LATER, THE VEHICLE ROLLEDFORWARD AT APPROXIMATELY3 MPH AND DAMAGEDTHE GARAGE. THE DEALER INFORMED HIM THAT NHTSA CAMPAIGN ID NUMBER 05V025000 (ELECTRICALSYSTEM:IGNITION:SWITCH) ONLY PERTAINS TO VEHICLESTHAT WERE MANUFACTURED IN JAPAN. THE CURRENTAND FAILURE MILEAGESWERE 62,500. | THE CONTACT PARKEDTHE VEHICLEON THE SIDE OF THE STREETAND IT DRIFTED INTO ANOTHER VEHICLE. HE RETURNED TO THE VEHICLEAND NOTICED THAT THE GEAR WAS IN DRIVE INSTEAD OF PARK. THEREWAS NO PRIOR WARNING TO THIS FAILURE AND BOTH VEHICLESSUSTAINED DAMAGES. THERE WAS PROPERTY DAMAGE RELATED TO THIS INCIDENT, BUT NO INJURIES. THE VEHICLEWAS TAKEN TO AN INDEPENDENT MECHANIC AND THEY STATEDTHAT THE FAILURE WAS RELATED TO THE IGNITION SWITCH. THE CONTACT WAS INFORMED THAT THE IGNITION KEY SHOULD NOT RELEASE IF THE VEHICLEWAS NOT IN THE PARK POSITION. THE VEHICLEWAS NOT REPAIRED. THE FAILURE MILEAGEWAS 63,000 AND CURRENTMILEAGEWAS 65,000. |
| Part No.       | 35100-S84-A33                                                                                                                                                                                                                                                                                                                                                                                                | 35100-S84-A33                                                                                                                                                                                                                                                                                                                                                                                                                                                                                                                                                                                                                                              |
| Part prod date | 1K28 (28-Nov-2001, at HLA)                                                                                                                                                                                                                                                                                                                                                                                   | 1I06 (6-Sept-2001, at HLA)                                                                                                                                                                                                                                                                                                                                                                                                                                                                                                                                                                                                                                 |

<sup>1.</sup> Failed parts were made in 2001 and both have covered approx 60,000 miles, and is a durability failure

2. Interlock solenoid performance confirmation

# <Interlock solenoid (electric circuit) performance inspection>

Both parts 1 and 2 show no abnormality with interlock solenoid performance.

# Honda Lock <Interlock solenoid (lever) response waveform> Part ① Part ②

Abnormality is not confirmed with response, with operating voltage of 9.5V.

3. Interlock lever block confirmation

#### <Interlock lever block confirmation>

Measurement method:

Measure slip out torque when key is turned from blocked condition (ACC to LOCK) by applying 9.5V to interlock solenoid.

Confirmed slip out at torque below spec with interlock actuated, on both parts 1 and 2.

# Honda Lock

Visual defects such as damage or breakage could not be confirmed on both parts 1 and 2.

4. Disassembly investigations