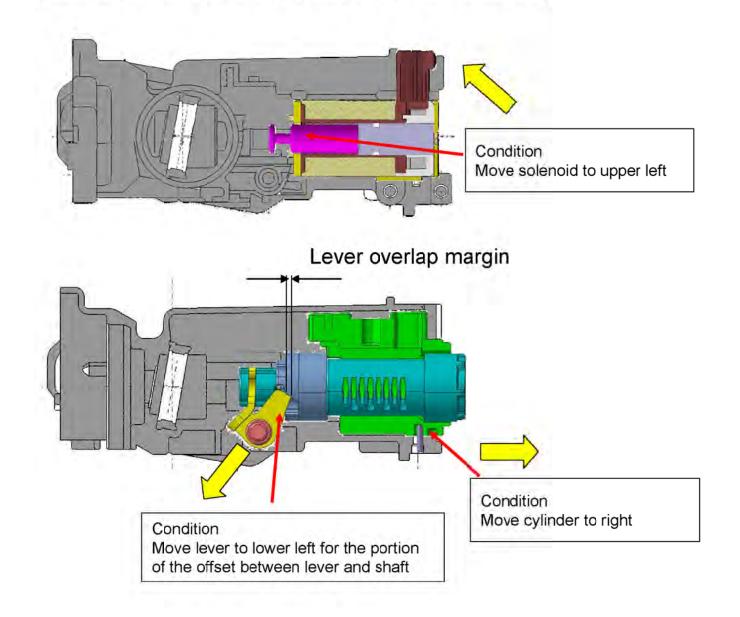

### Honda Lock

Part ①

-Lifting and tilting of the SPG pin created looseness of the cylinder, which reduces the overlap margin of the lever and inner collar.

Overlap margin: when returned: below ½ of initial condition

# Honda Lock

Part ①

Entire cylinder body GR

-Inner collar and cylinder cam tip wear is around 0.1mm, and is normal. -Lever tip drooped R is because it was forcibly turned with less overlap margin.

2. Parts investigation results

### Part 2

-Lifting and tilting of the SPG pin created looseness of the cylinder, which reduces the overlap margin of the lever and inner collar.

Overlap margin: when returned: below ½ of initial condition

### Part 2

Entire cylinder body GR

-Inner collar and cylinder cam tip wear is around 0.1mm, and is normal. -Lever tip drooped R is because it was forcibly turned with less overlap margin.