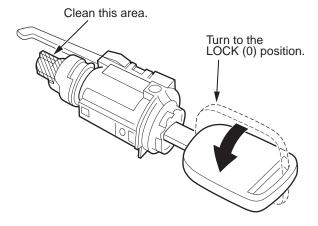

21. Wipe off the end of the lock cylinder shaft with a clean cloth, then turn the key to the LOCK (0) position.

22. Slide the inner collar off the lock cylinder shaft, and remove the shaft from the lock cylinder body. Retain the lock cylinder shaft. Discard the inner collar and the lock cylinder body.