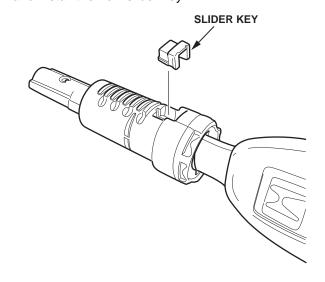

NOTE: Do not remove the key from the lock cylinder shaft. If you do, the tumblers will fall out.

23. Remove the slider key from the lock cylinder shaft, and install the new slider key.

24. Apply Permalube grease to the new lock cylinder body and the new inner collar in the areas shown. NOTE: On all models, the interlock lever on the new lock cylinder body must be stamped "S84."