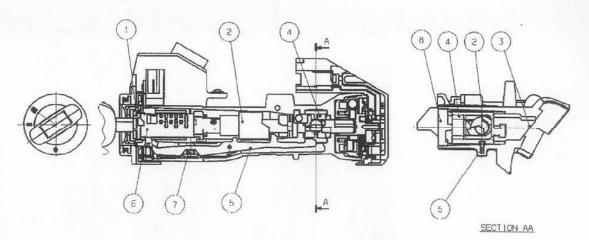

#### **PARTS INFORMATION**

Key Interlock Repair Kit A: P/N 06351-S84-000, H/C 7647829

**SOLENOID** COVER

INTERLOCK **LEVER SPRING** 

**INTERLOCK LEVER** 

INTERLOCK SOLENOID SCREW

**INTERLOCK** LEVER PIN

Key Interlock Repair Kit B: P/N 06352-S84-000, H/C 7647837

**LOCK CYLINDER BODY** (Interlock lever is stamped with "S84")

**COLLAR** 

INTERLOCK SWITCH PIN

LOCK CYLINDER ROLL PINS

**ELECTRICAL** SWITCH SCREWS

INTERLOCK **SOLENOID SCREW** 

IMMOBILIZER RECEIVER UNIT AND ILLUMINATION RING SCREWS

STEERING COLUMN BOLTS

**SOLENOID** COVER

**INTERLOCK LEVER SPRING** 

**INTERLOCK LEVER** 

**INTERLOCK LEVER PIN** 

SLIDER KEY

**STEERING** COLUMN **BRACKETS** 