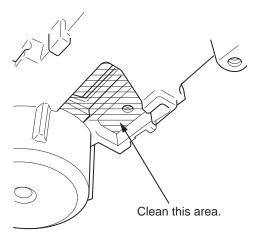

5. Attach the slide hammer to the interlock lever pin, and use it to remove the pin. Discard the pin, the lever, and the spring.

6. Wipe off any debris from the lever's sliding surface on the ignition switch with a clean cloth or a cotton swab.