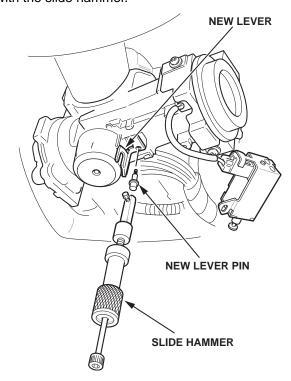

5. Attach the slide hammer to the interlock lever pin, and use it to remove the pin. Discard the pin, the lever, and the spring.

6. Wipe off any debris from the lever's sliding surface on the ignition switch with a clean cloth or a cotton swab.

NOTE: To keep debris out of the ignition switch, do not clean it with compressed air.

 Attach the slide hammer to the new lever pin, insert the lever into the ignition switch, and seat the pin with the slide hammer.

8. Use vernier calipers to measure the installed height of the lever pin. The height should be close to the measurement you made in step 4. If the height is more than 5.3 mm, the pin is not seated. If needed, reattach the slide hammer, then seat the pin.