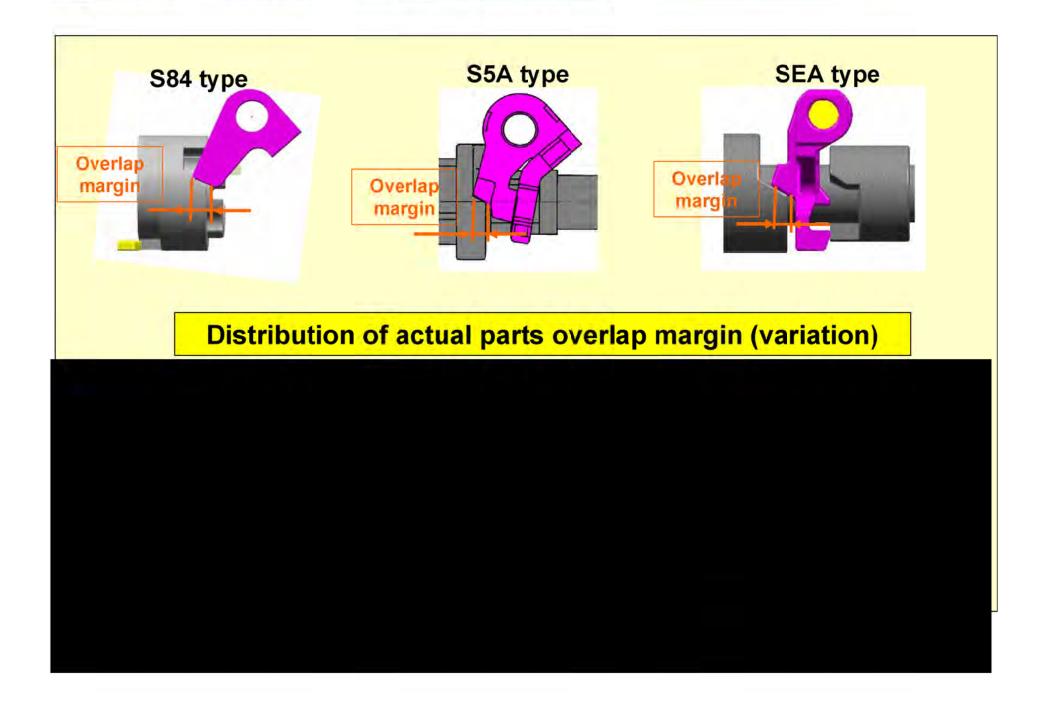

### Background of SPEC settings

### CONFIDENTIAL INFORMATION

Spec was set when Honda first launched interlock function.

Spec was set using steering lock developed between 1984~85. Details of the grounds in deciding spec is unknown as there are no documents, and the developer is no longer here.

S84/S5A/SEA all meet this requirement.

After the market action in January 2005, user monitoring was carried out to understand latest market usage situation.

Users subject to this investigation:

Honda Lock Alabama Factory associates, men only, 50 members.