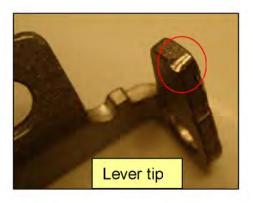

# Honda Lock

Part ①

Entire cylinder body GR

-Inner collar and cylinder cam tip wear is around 0.1mm, and is normal. -Lever tip drooped R is because it was forcibly turned with less overlap margin.

2. Parts investigation results