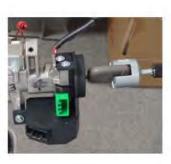

### User monitor measurement method

Area to measure key rotation torque

Area to measure key bending torque

Key installation condition for measurement

Strain amp.

Interlock ON/OFF SW

Key operation condition for measurement

**Photos taken** 

Monitor A Height = 185

CONFIDENTIAL INFORMATION Odyssey

**Photos taken** 

Accord