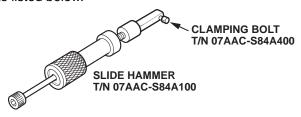

5. Attach the slide hammer to the interlock lever pin, and use it to remove the pin. Discard the pin, the lever, and the spring.

6. Wipe off any debris from the lever's sliding surface on the ignition switch with a clean cloth or a cotton swab.

NOTE: To keep debris out of the ignition switch, do not clean it with compressed air.

 Attach the slide hammer to the new lever pin, insert the lever into the ignition switch, and seat the pin with the slide hammer.

8. Use vernier calipers to measure the installed height of the lever pin. The height should be close to the measurement you made in step 4. If the height is more than 5.3 mm, the pin is not seated. If needed, reattach the slide hammer, then seat the pin.

30. Attach the slide hammer to a new lever pin, then insert the lever into the ignition switch body, and seat the pin with the slide hammer.

31. Use vernier calipers to measure the installed height of the lever pin. The height should be close to the measurement you made in step 10. If the height is more than 5.3 mm, the pin is not seated. If needed, reattach the slide hammer, then seat the pin.