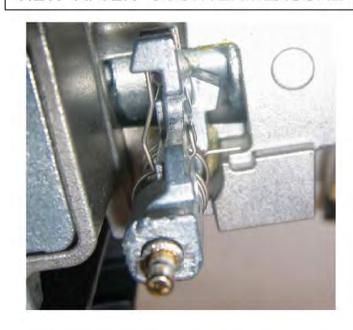

# Honda Lock

Visual defects such as damage or breakage could not be confirmed on both parts 1 and 2.

4. Disassembly investigations

# Honda Lock

Part ①

Entire cylinder body GR

-Inner collar and cylinder cam tip wear is around 0.1mm, and is normal. -Lever tip drooped R is because it was forcibly turned with less overlap margin.

2. Parts investigation results