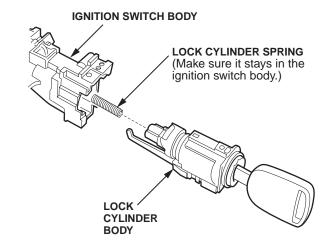

21. Wipe off the end of the lock cylinder shaft with a clean cloth, then turn the key to the LOCK (0) position.

22. Slide the inner collar off the lock cylinder shaft, and remove the shaft from the lock cylinder body. Retain the lock cylinder shaft. Discard the inner collar and the lock cylinder body.

NOTE: Do not remove the key from the lock cylinder shaft. If you do, the tumblers will fall out.

23. Remove the slider key from the lock cylinder shaft, and install the new slider key.

24. Apply Permalube grease to the new lock cylinder body and the new inner collar in the areas shown. NOTE: On all models, the interlock lever on the new lock cylinder body must be stamped "S84."