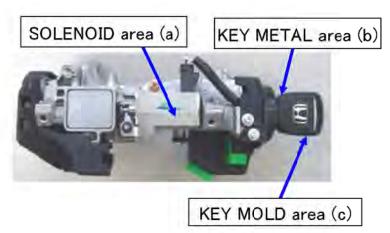

#### **PARTS INFORMATION**

Key Interlock Repair Kit A: P/N 06351-S84-000, H/C 7647829

**SOLENOID** COVER

INTERLOCK **LEVER SPRING** 

**INTERLOCK LEVER** 

INTERLOCK SOLENOID SCREW

**INTERLOCK** LEVER PIN

Key Interlock Repair Kit B: P/N 06352-S84-000, H/C 7647837

**LOCK CYLINDER BODY** (Interlock lever is stamped with "S84")

**COLLAR** 

INTERLOCK SWITCH PIN

LOCK CYLINDER ROLL PINS

**ELECTRICAL** SWITCH SCREWS

INTERLOCK **SOLENOID SCREW** 

IMMOBILIZER RECEIVER UNIT AND ILLUMINATION RING SCREWS

STEERING COLUMN BOLTS

**SOLENOID** COVER

**INTERLOCK LEVER SPRING** 

**INTERLOCK LEVER** 

**INTERLOCK LEVER PIN** 

SLIDER KEY

**STEERING** COLUMN **BRACKETS** 