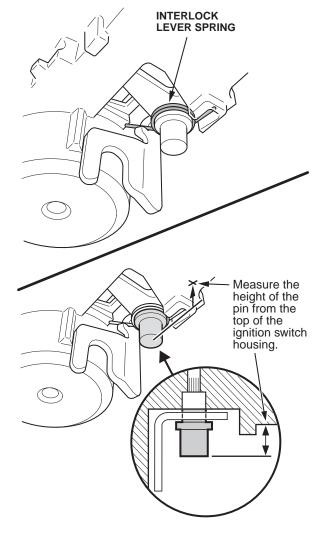

#### NOTE:

- Be careful not to lose the solenoid plunger; it slides out easily.
- Keep the plunger free of dirt or grease while it's removed from the solenoid.

4. Note the position of the interlock lever spring; you'll need to install the new spring the same way. Also, measure the installed height of the interlock lever pin with vernier calipers. This measurement will be used in step 8.

8. Use vernier calipers to measure the installed height of the lever pin. The height should be close to the measurement you made in step 4. If the height is more than 5.3 mm, the pin is not seated. If needed, reattach the slide hammer, then seat the pin.