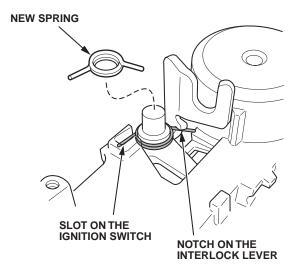

NOTE: It's normal for the interlock lever to be loose, even when the pin is fully seated.

05-007 **5 of 15** 

- 9. Install the new spring on the lever. Make sure you attach the ends of the spring correctly:
  - The right end goes into the slot on the ignition switch.
  - The left end goes behind the notch on the interlock lever.
  - Once the spring is correctly installed, make sure the lever moves freely and returns properly.