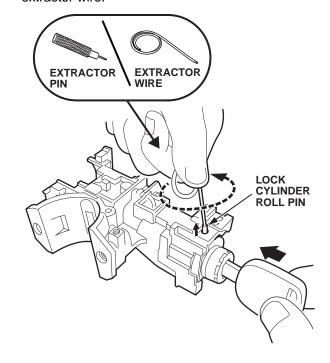

17. Insert the key, and keep the ignition switch in the LOCK (0) position.

18.Insert an extractor pin into the lock cylinder roll pin hole. While pushing the key into the ignition switch, tilt and rotate the extractor pin to "walk" the roll pin out of its hole. Discard the roll pin.

NOTE: If you don't have an extractor pin, use an extractor wire.

19. Pull the lock cylinder body out of the ignition switch body. If the lock cylinder spring also comes out, put it back into the ignition switch body.