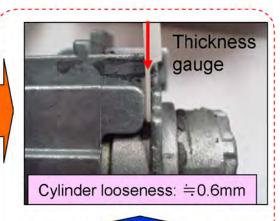

### Honda Lock

Part ①

-Lifting and tilting of the SPG pin created looseness of the cylinder, which reduces the overlap margin of the lever and inner collar.

Overlap margin: when returned: below ½ of initial condition

### Part 2

-Lifting and tilting of the SPG pin created looseness of the cylinder, which reduces the overlap margin of the lever and inner collar.

Overlap margin: when returned: below ½ of initial condition