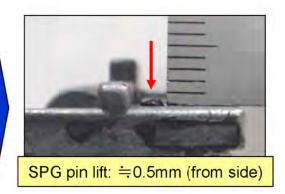

### Honda Lock

Part ①

-Lifting and tilting of the SPG pin created looseness of the cylinder, which reduces the overlap margin of the lever and inner collar.

Overlap margin: when returned: below ½ of initial condition

### Part 2

-Lifting and tilting of the SPG pin created looseness of the cylinder, which reduces the overlap margin of the lever and inner collar.

Overlap margin: when returned: below ½ of initial condition