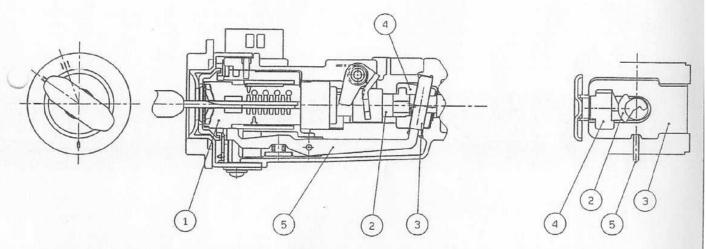

#### **PARTS INFORMATION**

Key Interlock Repair Kit A: P/N 06351-S84-000, H/C 7647829

**SOLENOID** COVER

INTERLOCK **LEVER SPRING** 

**INTERLOCK LEVER** 

INTERLOCK SOLENOID SCREW

**INTERLOCK** LEVER PIN

Key Interlock Repair Kit B: P/N 06352-S84-000, H/C 7647837

**LOCK CYLINDER BODY** (Interlock lever is stamped with "S84")

**COLLAR** 

INTERLOCK SWITCH PIN

LOCK CYLINDER ROLL PINS

**ELECTRICAL** SWITCH SCREWS

INTERLOCK **SOLENOID SCREW** 

IMMOBILIZER RECEIVER UNIT AND ILLUMINATION RING SCREWS

STEERING COLUMN BOLTS

**SOLENOID** COVER

**INTERLOCK LEVER SPRING** 

**INTERLOCK LEVER** 

**INTERLOCK LEVER PIN** 

SLIDER KEY

**STEERING** COLUMN **BRACKETS** 