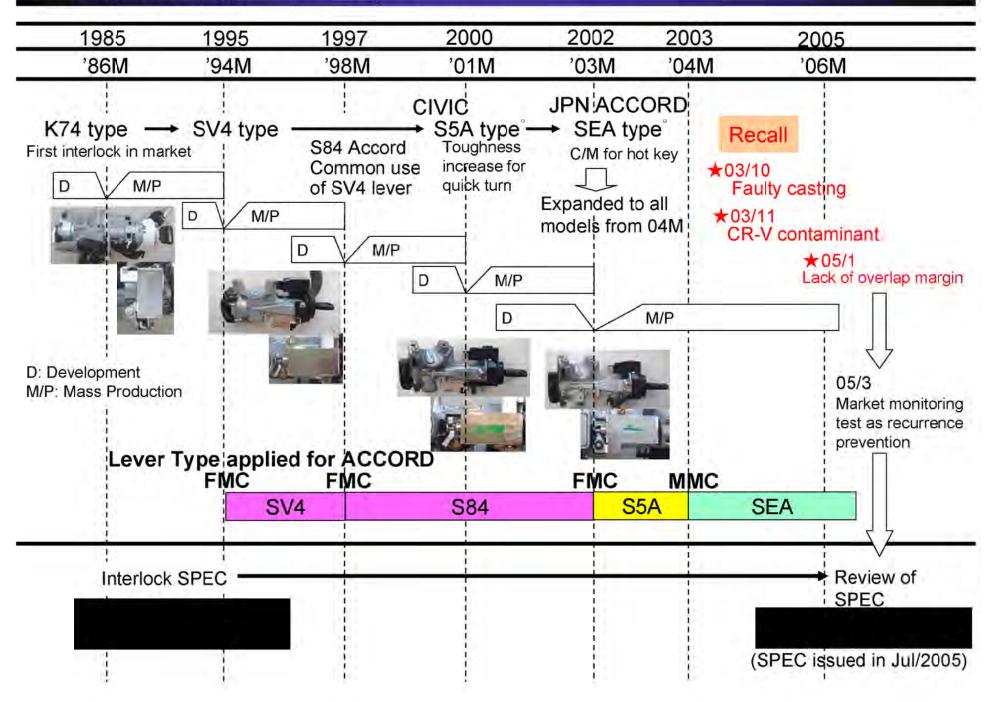

# 02M ACCORD Interlock Failure Investigation Results of Returned Parts

Honda Lock Quality Analysis Dept 11 February 2009

| Approve | Check | Create |
|---------|-------|--------|
|         |       |        |

# Honda Lock

| No             | Part ①                                                                                                                                                                                                                                                                                                                                                                                                       | Part ②                                                                                                                                                                                                                                                                                                                                                                                                                                                                                                                                                                                                                                                     |
|----------------|--------------------------------------------------------------------------------------------------------------------------------------------------------------------------------------------------------------------------------------------------------------------------------------------------------------------------------------------------------------------------------------------------------------|------------------------------------------------------------------------------------------------------------------------------------------------------------------------------------------------------------------------------------------------------------------------------------------------------------------------------------------------------------------------------------------------------------------------------------------------------------------------------------------------------------------------------------------------------------------------------------------------------------------------------------------------------------|
| Series         | 02M ACCORD(TL)                                                                                                                                                                                                                                                                                                                                                                                               | 02M ACCORD(TL)                                                                                                                                                                                                                                                                                                                                                                                                                                                                                                                                                                                                                                             |
| Frame No       | 1HGCG16572A038308                                                                                                                                                                                                                                                                                                                                                                                            | 1HGCG165X2A013547                                                                                                                                                                                                                                                                                                                                                                                                                                                                                                                                                                                                                                          |
| Prod date      | 2001.12.05                                                                                                                                                                                                                                                                                                                                                                                                   | 2001.09.14                                                                                                                                                                                                                                                                                                                                                                                                                                                                                                                                                                                                                                                 |
| Reg date       | 2002.06.22                                                                                                                                                                                                                                                                                                                                                                                                   | 2001.12.20                                                                                                                                                                                                                                                                                                                                                                                                                                                                                                                                                                                                                                                 |
| Occ date       | 2007.08.29                                                                                                                                                                                                                                                                                                                                                                                                   | 2008.05.12                                                                                                                                                                                                                                                                                                                                                                                                                                                                                                                                                                                                                                                 |
| Mileage        | 62,500mile                                                                                                                                                                                                                                                                                                                                                                                                   | 63,000mile                                                                                                                                                                                                                                                                                                                                                                                                                                                                                                                                                                                                                                                 |
| Location       | US market (OH)                                                                                                                                                                                                                                                                                                                                                                                               | US market (WA)                                                                                                                                                                                                                                                                                                                                                                                                                                                                                                                                                                                                                                             |
| Contention     | AFTER PARKING IN THE DRIVEWAY, THE CONTACT REMOVEDTHE KEYFROM THE IGNITION WHILE THE GEAR WAS IN DRIVE. A FEW MINUTES LATER, THE VEHICLE ROLLEDFORWARD AT APPROXIMATELY3 MPH AND DAMAGEDTHE GARAGE. THE DEALER INFORMED HIM THAT NHTSA CAMPAIGN ID NUMBER 05V025000 (ELECTRICALSYSTEM:IGNITION:SWITCH) ONLY PERTAINS TO VEHICLESTHAT WERE MANUFACTURED IN JAPAN. THE CURRENTAND FAILURE MILEAGESWERE 62,500. | THE CONTACT PARKEDTHE VEHICLEON THE SIDE OF THE STREETAND IT DRIFTED INTO ANOTHER VEHICLE. HE RETURNED TO THE VEHICLEAND NOTICED THAT THE GEAR WAS IN DRIVE INSTEAD OF PARK. THEREWAS NO PRIOR WARNING TO THIS FAILURE AND BOTH VEHICLESSUSTAINED DAMAGES. THERE WAS PROPERTY DAMAGE RELATED TO THIS INCIDENT, BUT NO INJURIES. THE VEHICLEWAS TAKEN TO AN INDEPENDENT MECHANIC AND THEY STATEDTHAT THE FAILURE WAS RELATED TO THE IGNITION SWITCH. THE CONTACT WAS INFORMED THAT THE IGNITION KEY SHOULD NOT RELEASE IF THE VEHICLEWAS NOT IN THE PARK POSITION. THE VEHICLEWAS NOT REPAIRED. THE FAILURE MILEAGEWAS 63,000 AND CURRENTMILEAGEWAS 65,000. |
| Part No.       | 35100-S84-A33                                                                                                                                                                                                                                                                                                                                                                                                | 35100-S84-A33                                                                                                                                                                                                                                                                                                                                                                                                                                                                                                                                                                                                                                              |
| Part prod date | 1K28 (28-Nov-2001, at HLA)                                                                                                                                                                                                                                                                                                                                                                                   | 1I06 (6-Sept-2001, at HLA)                                                                                                                                                                                                                                                                                                                                                                                                                                                                                                                                                                                                                                 |