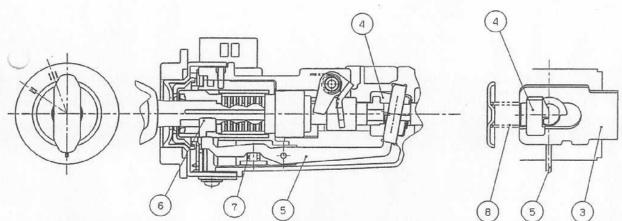

#### **PARTS INFORMATION**

Key Interlock Repair Kit A: P/N 06351-S84-000, H/C 7647829

**SOLENOID** COVER

INTERLOCK **LEVER SPRING** 

**INTERLOCK LEVER** 

INTERLOCK SOLENOID SCREW

**INTERLOCK** LEVER PIN

Key Interlock Repair Kit B: P/N 06352-S84-000, H/C 7647837

**LOCK CYLINDER BODY** (Interlock lever is stamped with "S84")

**COLLAR** 

INTERLOCK SWITCH PIN

LOCK CYLINDER ROLL PINS

**ELECTRICAL** SWITCH SCREWS

INTERLOCK **SOLENOID SCREW** 

IMMOBILIZER RECEIVER UNIT AND ILLUMINATION RING SCREWS

STEERING COLUMN BOLTS

**SOLENOID** COVER

**INTERLOCK LEVER SPRING** 

**INTERLOCK LEVER** 

**INTERLOCK LEVER PIN** 

SLIDER KEY

**STEERING** COLUMN **BRACKETS** 