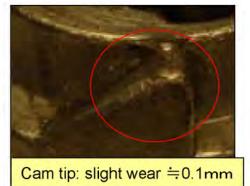

# Honda Lock

Part ①

Entire cylinder body GR

-Inner collar and cylinder cam tip wear is around 0.1mm, and is normal. -Lever tip drooped R is because it was forcibly turned with less overlap margin.

2. Parts investigation results