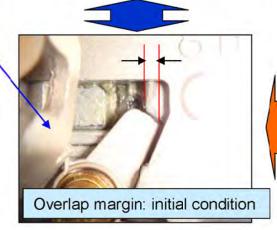

### Honda Lock

Part ①

-Lifting and tilting of the SPG pin created looseness of the cylinder, which reduces the overlap margin of the lever and inner collar.

Overlap margin: when returned: below ½ of initial condition

### Part 2

-Lifting and tilting of the SPG pin created looseness of the cylinder, which reduces the overlap margin of the lever and inner collar.

Overlap margin: when returned: below ½ of initial condition