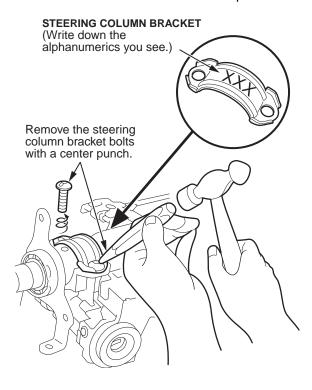

05-007 7 of 15

- 11. Make sure you have the anti-theft code for the radio, then write down the radio station presets, and remove the key from the ignition switch.
- 12. Disconnect the negative cable from the battery.
- 13. Using a center-punch and a hammer, carefully "walk out" the two bolts from the steering column bracket. Discard the bolts. Before you discard the bracket, write down the alphanumerics stamped on the center of it. You'll need them for step 38.