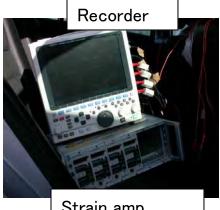

### User monitor measurement method

Area to measure key rotation torque

Area to measure key bending torque

Key installation condition for measurement

Strain amp.

Interlock ON/OFF SW

Key operation condition for measurement