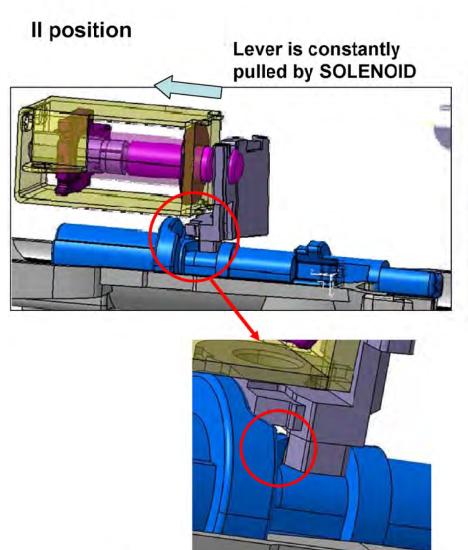

#### **BACKGROUND**

Limited batches of ignition switch interlock levers do not have sufficient surface hardness. An ignition switch with a defective interlock lever may wear excessively, making it possible to remove the key when the shift lever is out of Park. If the driver does not set the parking brake when parking, the vehicle could roll, and a crash could occur.

#### What is the reason for this notice?

Honda Motor Co., Ltd., has determined that a defect relating to motor vehicle safety exists in certain 1999–02 Accords.

The ignition switch contains an interlock lever to prevent key removal unless the shift lever is in the Park position. If the interlock lever is not working correctly, it may be possible to turn the ignition switch to the OFF position and remove the key without shifting into Park. If the driver does not shift to Park and set the parking brake before removing the key, the vehicle could roll and a crash could occur.