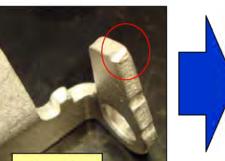

### Honda Lock

Part ①

-Lifting and tilting of the SPG pin created looseness of the cylinder, which reduces the overlap margin of the lever and inner collar.

Overlap margin: when returned: below ½ of initial condition

# Honda Lock

Part ①

Entire cylinder body GR

-Inner collar and cylinder cam tip wear is around 0.1mm, and is normal. -Lever tip drooped R is because it was forcibly turned with less overlap margin.

2. Parts investigation results