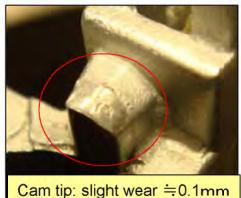

### Part 2

Entire cylinder body GR

-Inner collar and cylinder cam tip wear is around 0.1mm, and is normal. -Lever tip drooped R is because it was forcibly turned with less overlap margin.