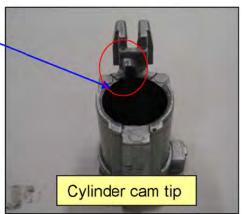

# Honda Lock

Part ①

Entire cylinder body GR

-Inner collar and cylinder cam tip wear is around 0.1mm, and is normal. -Lever tip drooped R is because it was forcibly turned with less overlap margin.

2. Parts investigation results

### Part 2

Entire cylinder body GR

-Inner collar and cylinder cam tip wear is around 0.1mm, and is normal. -Lever tip drooped R is because it was forcibly turned with less overlap margin.