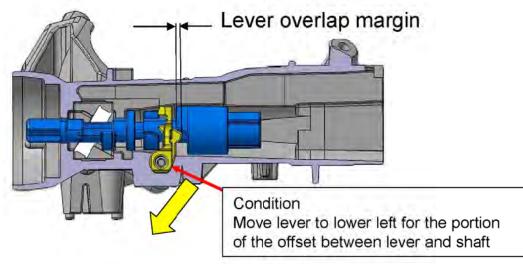

dimension of each part was taken into consideration to make the overlap margin between the lever and the inner collar minimum, and the overlap margin was calculated using CATIA.



### Q15-e Minimum lever overlap margin (Drawing set value)(S5A)

### - Calculation method for minimum lever overlap margin

The dimension of each part was taken into consideration to make the overlap margin between the lever and the inner collar minimum, and the overlap margin was calculated using CATIA.



### Q15-e Minimum lever overlap margin (Drawing set value) (SEA)

### - Calculation method for minimum lever overlap margin

The dimension of each part was taken into consideration to make the overlap margin between the lever and the inner collar minimum, and the overlap margin was calculated using CATIA.





### Q15-f Distribution of initial lever overlap margin



# EA09-001 HONDA 5-29-2009 ATTACHMENT Q15B English REDACTED

**S84 type Occurrence mechanism** 

# Occurrence mechanism S84 type ('02 ACCORD, '03 TL)



Unable to interlock and key slips out

# Occurrence mechanism S84 type Monitor & duplicate test result



- Sample condition Identical feature with M/P parts (SPG pin
- Test conditions
- 1. Connect the power to the sample as shown in the photo and let the interlock engage.





# Occurrence mechanism S84 type Monitor & duplicate test result



- Sample condition
as shown below.
- Test condition
1. Set the sample to the key operation durability device as shown on the photo and test.



### Distribution of pulling load at key operation (Based on 05/2 monitor)



Number of key operat