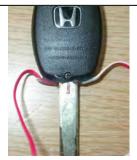

### User monitor measurement method

Area to measure key rotation torque

Area to measure key bending torque

Key installation condition for measurement

Strain amp.

Interlock ON/OFF SW

Key operation condition for measurement