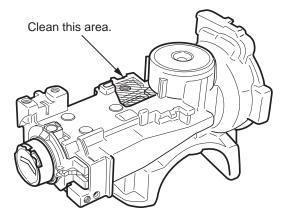

29. Wipe off any debris from the interlock lever's sliding surface on the ignition switch with a clean cloth or a cotton swab.

NOTE: To keep debris out of the ignition switch, do not clean it with compressed air.