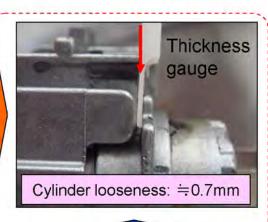

#### <Interlock lever block confirmation>

Measurement method:

Measure slip out torque when key is turned from blocked condition (ACC to LOCK) by applying 9.5V to interlock solenoid.

Confirmed slip out at torque below spec with interlock actuated, on both parts 1 and 2.

### Honda Lock

Part ①

-Lifting and tilting of the SPG pin created looseness of the cylinder, which reduces the overlap margin of the lever and inner collar.

Overlap margin: when returned: below ½ of initial condition