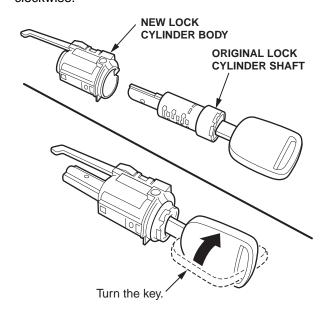

21. Wipe off the end of the lock cylinder shaft with a clean cloth, then turn the key to the LOCK (0) position.

22. Slide the inner collar off the lock cylinder shaft, and remove the shaft from the lock cylinder body. Retain the lock cylinder shaft. Discard the inner collar and the lock cylinder body.

NOTE: Do not remove the key from the lock cylinder shaft. If you do, the tumblers will fall out.

23. Remove the slider key from the lock cylinder shaft, and install the new slider key.

24. Apply Permalube grease to the new lock cylinder body and the new inner collar in the areas shown. NOTE: On all models, the interlock lever on the new lock cylinder body must be stamped "S84."

 Insert the original lock cylinder shaft into the new lock cylinder body, then turn the key 90 degrees clockwise.

26. With the roll pin notch on the inner collar facing up, slide the inner collar onto the lock cylinder shaft. Carefully install the new (long) roll pin using the roll pin punch and a small hammer. Make sure the roll pin is centered.