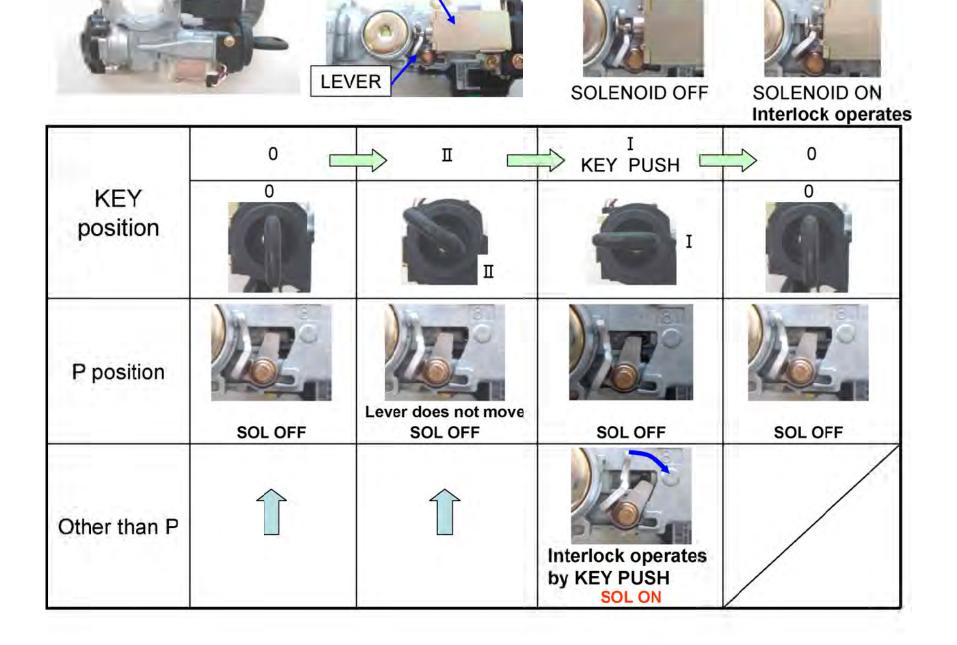

# <Interlock solenoid (electric circuit) performance inspection>

Both parts 1 and 2 show no abnormality with interlock solenoid performance.

# Honda Lock <Interlock solenoid (lever) response waveform> Part ① Part ②

Abnormality is not confirmed with response, with operating voltage of 9.5V.

3. Interlock lever block confirmation

#### <Interlock lever block confirmation>

Measurement method:

Measure slip out torque when key is turned from blocked condition (ACC to LOCK) by applying 9.5V to interlock solenoid.

Confirmed slip out at torque below spec with interlock actuated, on both parts 1 and 2.