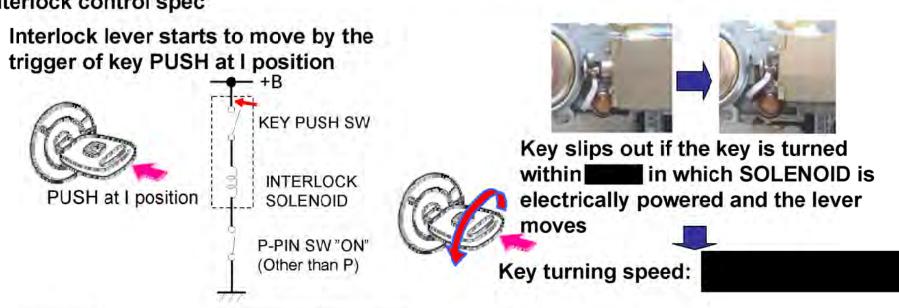

#### Safety Recall: Ignition Key Is Removable With the Shift Lever Out of Park

#### **BACKGROUND**

Limited batches of ignition switch interlock levers do not have sufficient surface hardness. An ignition switch with a defective interlock lever may wear excessively, making it possible to remove the key when the shift lever is out of Park. If the driver does not set the parking brake when parking, the vehicle could roll, and a crash could occur.

#### **CORRECTIVE ACTION**

Inspect the interlock function of the ignition switch, and depending on whether or not the key can be removed, install the appropriate key interlock repair kit (A or B).

#### **INSPECTION PROCEDURE**

- 1. Set the parking brake, and turn the ignition switch to the ON (II) position.
- 2. Press the brake pedal, and move the shift lever to any position other than Park.
- 3. Try to turn the ignition switch to the LOCK (0) position and remove the key.
  - If you can remove the key, go to REPAIR PROCEDURE B.
  - If you cannot remove the key, go to step 4.
- Remove the steering column covers. Refer to section 17 (Steering) of the appropriate service manual.
- Check the manufacturer's name on the ignition switch assembly.
  - If the name is "HL-A," go to step 6.
  - If the name is "HONDA LOCK JAPAN," go to REPAIR PROCEDURE A.