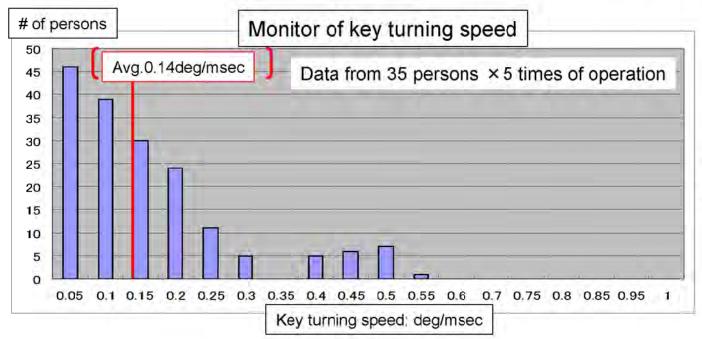

S84/S5A/SEA all meet this requirement.

After the market action in January 2005, user monitoring was carried out to understand latest market usage situation.

Users subject to this investigation:

Honda Lock Alabama Factory associates, men only, 50 members.

**Duration: 05/3/7~3/8** 

Monitoring vehicle: 04M ACCORD / 05M ODYSSEY

**KEY SDA type / S3V type** 

User operating torque obtained from this monitoring activity was reflected to spec, and recurrence prevention was carried out by assuring this spec for future steering locks.

### **User monitoring details**

Measure torque on key from each of the following operation methods

| NO | Target                                                                                                    | Operati<br>on           | Interlock<br>operation | Engine<br>condition       | Measurement cycles                 | Operation method                                                                                                                                                                                          |
|----|-----------------------------------------------------------------------------------------------------------|-------------------------|------------------------|---------------------------|------------------------------------|-----------------------------------------------------------------------------------------------------------------------------------------------------------------------------------------------------------|
| 1  | Normal operation<br>Torque/load when key is<br>operated normally                                          | Normal<br>operati<br>on | No                     | Normal<br>engine<br>start | 5 times /<br>person (50<br>people) | Explanation: please operate normally.  (1) Insert key  (2) 0→ I → II → III (engine start)  (3) III → II → I → 0→ remove key                                                                               |
| 2  | Unexpected engine start up failure Torque/load with normal key operation, but without starting the engine | Normal<br>operati<br>on | No                     | No engine<br>start        | 3 times /<br>person (50<br>people) | Explanation: please operate normally.  (1) Insert key  (2) 0→ I → II → III  *Add SW to immobi so that engine is not started, without the person knowing.                                                  |
| 3  | Unexpected interlock<br>Torque/load with normal key<br>operation but with interlock<br>block              | Normal<br>operati<br>on | Yes                    | Normal<br>engine<br>start | 2 times /<br>person (50<br>people) | Explanation: please operate normally.  (1) Insert key  (2) 0→ I → II → III (engine start)  (3) III → II → I → interlock block  *Add interlock SW so that interlock is blocked without the person knowing. |
| 4  | Limit torque<br>Understanding MAX operating<br>torque                                                     | Limit                   | Yes                    | No engine<br>start        | 1 time /<br>person (4<br>people)   | Explanation: please operate as hard as you can. There are 3 types of operation -R turn stopper at II position -L turn stopper at I position -L turn stopper at 0 position                                 |