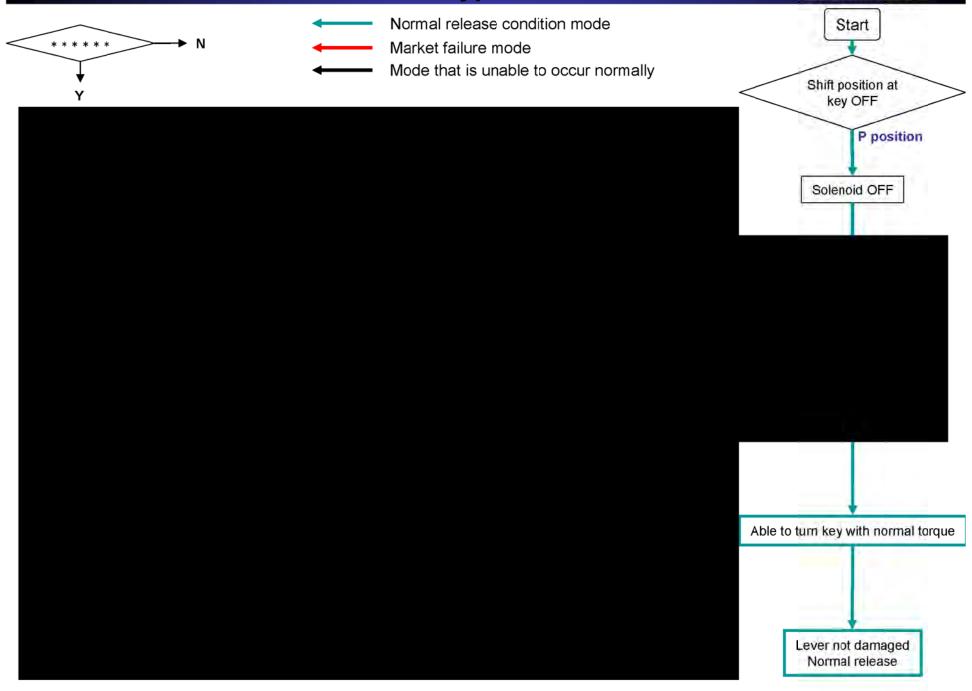

#### **INSPECTION PROCEDURE**

- 1. Set the parking brake, and turn the ignition switch to the ON (II) position.
- 2. Press the brake pedal, and move the shift lever to any position other than Park.
- 3. Try to turn the ignition switch to the LOCK (0) position and remove the key.
  - If you can remove the key, go to REPAIR PROCEDURE B.
  - If you cannot remove the key, go to step 4.
- Remove the steering column covers. Refer to section 17 (Steering) of the appropriate service manual.
- Check the manufacturer's name on the ignition switch assembly.
  - If the name is "HL-A," go to step 6.
  - If the name is "HONDA LOCK JAPAN," go to REPAIR PROCEDURE A.

- Turn the ignition switch to the ON (II) position, then press the brake pedal, and move the shift lever out of Park.
- 4. Turn the ignition switch to the ACCESSORY (I) position, then push in the key while you watch the solenoid plunger/interlock lever fork.
  - If the solenoid plunger/interlock lever fork moves when you push in the key, go to step 8.
  - If the solenoid plunger/interlock lever fork does not move when you push in the key, go to step 5.
- 5. Troubleshoot the interlock system, then go to step 6:
  - Refer to page 14-96 of the 1998–02 Accord Service Manual, or
  - Online, enter keyword INTERLOCK, and select Interlock System - Shift Lock System Circuit Troubleshooting (B7XA) or (BAXA) from the list.
- Turn the ignition switch to the ON (II) position, then press the brake pedal, and move the shift lever out of Park.

- 7. Try to turn the ignition switch to the LOCK (0) position and remove the key.
  - If you can remove the key, go to step 8.
  - If you cannot remove the key, go to step 4 of INSPECTION PROCEDURE.
- Note the position of the interlock solenoid plunger; you'll need to reinstall it the same way.
- Remove and discard the screw from the interlock solenoid. Keep the solenoid attached to its electrical connector.