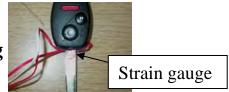

### User monitor measurement method

Area to measure key rotation torque

Area to measure key bending torque

Key installation condition for measurement

Strain amp.

Interlock ON/OFF SW

Key operation condition for measurement