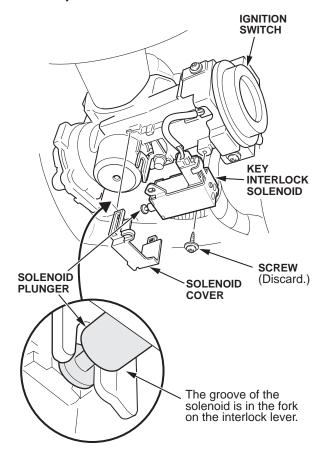

#### **PARTS INFORMATION**

Key Interlock Repair Kit A: P/N 06351-S84-000, H/C 7647829

**SOLENOID** COVER

INTERLOCK **LEVER SPRING** 

**INTERLOCK LEVER** 

INTERLOCK SOLENOID SCREW

**INTERLOCK** LEVER PIN

Key Interlock Repair Kit B: P/N 06352-S84-000, H/C 7647837

10.Insert the plunger into the interlock solenoid, then install the solenoid using a new screw. Make sure the groove of the solenoid plunger is in the fork on the lever.

- 11.Install the new plastic solenoid cover on the interlock solenoid.
- 12.Set the parking brake, then turn the ignition switch to the ON (II) position.
- 13. With the brake pedal pressed, shift the transmission to Neutral.
- 14. Try to turn the ignition switch from the ON (II) position to the LOCK (0) position **five** times.
  - If you cannot turn the ignition switch to the LOCK (0) position, your repair was successful; go to step 17.
  - If you can turn the ignition switch to the LOCK (0) position, go to step 15.
- 15. Remove the solenoid cover, and make sure the groove of the solenoid plunger is installed in the fork on the lever.
  - If needed, correct the position of the solenoid plunger, then go to step 16.
  - If the solenoid plunger is correctly installed, there
    is an electrical problem with the interlock system;
    refer to the Automatic Transmission section of
    the appropriate service manual for
    troubleshooting information. Once the interlock is
    working normally, go to step 16.
- 16. Install the solenoid cover.
- 17. Install the steering column covers.
- 18. Center-punch a completion mark above the 15th character of the engine compartment VIN.