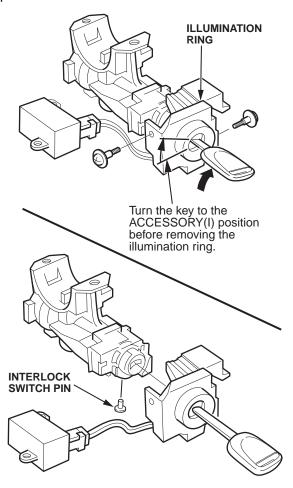

- 16. Remove the illumination ring from the ignition switch body, and disconnect the illumination ring connector:
  - Insert the key, and turn the ignition switch to the ACCESSORY (I) position.
  - Remove and discard the two screws from the illumination ring.
  - Pull the illumination ring partially away from the ignition switch body to clear its microswitch from the interlock switch pin.
  - Remove the key, the illumination ring, and the interlock switch pin. Discard the interlock switch pin.

- Install the illumination ring and the immobilizer receiver unit on the ignition switch body with four new screws.
- 35. Install the interlock solenoid on the ignition switch body with the new screw. Make sure the groove of the solenoid plunger is in the fork on the interlock lever.