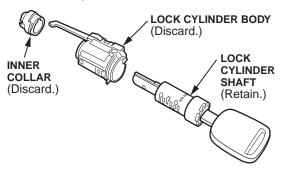

21. Wipe off the end of the lock cylinder shaft with a clean cloth, then turn the key to the LOCK (0) position.

22. Slide the inner collar off the lock cylinder shaft, and remove the shaft from the lock cylinder body. Retain the lock cylinder shaft. Discard the inner collar and the lock cylinder body.

NOTE: Do not remove the key from the lock cylinder shaft. If you do, the tumblers will fall out.

23. Remove the slider key from the lock cylinder shaft, and install the new slider key.

24. Apply Permalube grease to the new lock cylinder body and the new inner collar in the areas shown. NOTE: On all models, the interlock lever on the new lock cylinder body must be stamped "S84."