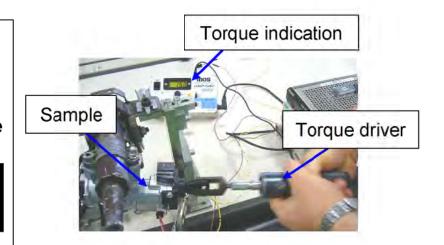

### User monitor measurement method

Area to measure key rotation torque

Area to measure key bending torque

Key installation condition for measurement

Strain amp.

Interlock ON/OFF SW

Key operation condition for measurement

**Photos taken** 

Monitor A Height = 185

CONFIDENTIAL INFORMATION Odyssey

**Photos taken** 

Accord