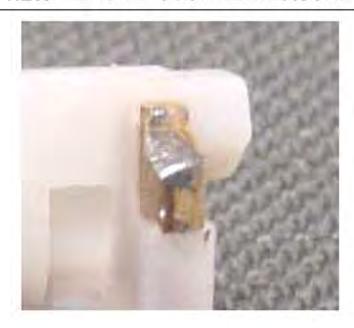

### Honda Lock

Part ①

-Lifting and tilting of the SPG pin created looseness of the cylinder, which reduces the overlap margin of the lever and inner collar.

Overlap margin: when returned: below ½ of initial condition

# Honda Lock

Part ①

Entire cylinder body GR

-Inner collar and cylinder cam tip wear is around 0.1mm, and is normal. -Lever tip drooped R is because it was forcibly turned with less overlap margin.

2. Parts investigation results