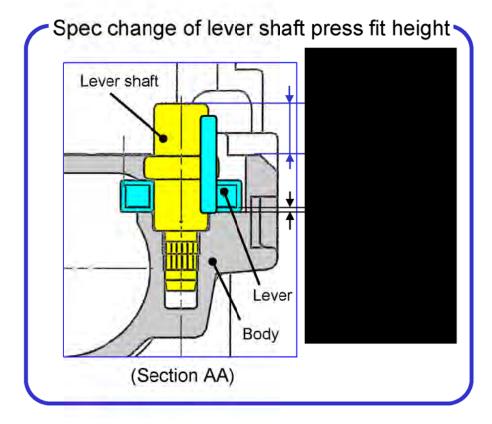

### Part 2

-Lifting and tilting of the SPG pin created looseness of the cylinder, which reduces the overlap margin of the lever and inner collar.

Overlap margin: when returned: below ½ of initial condition

### Part 2

Entire cylinder body GR

-Inner collar and cylinder cam tip wear is around 0.1mm, and is normal. -Lever tip drooped R is because it was forcibly turned with less overlap margin.