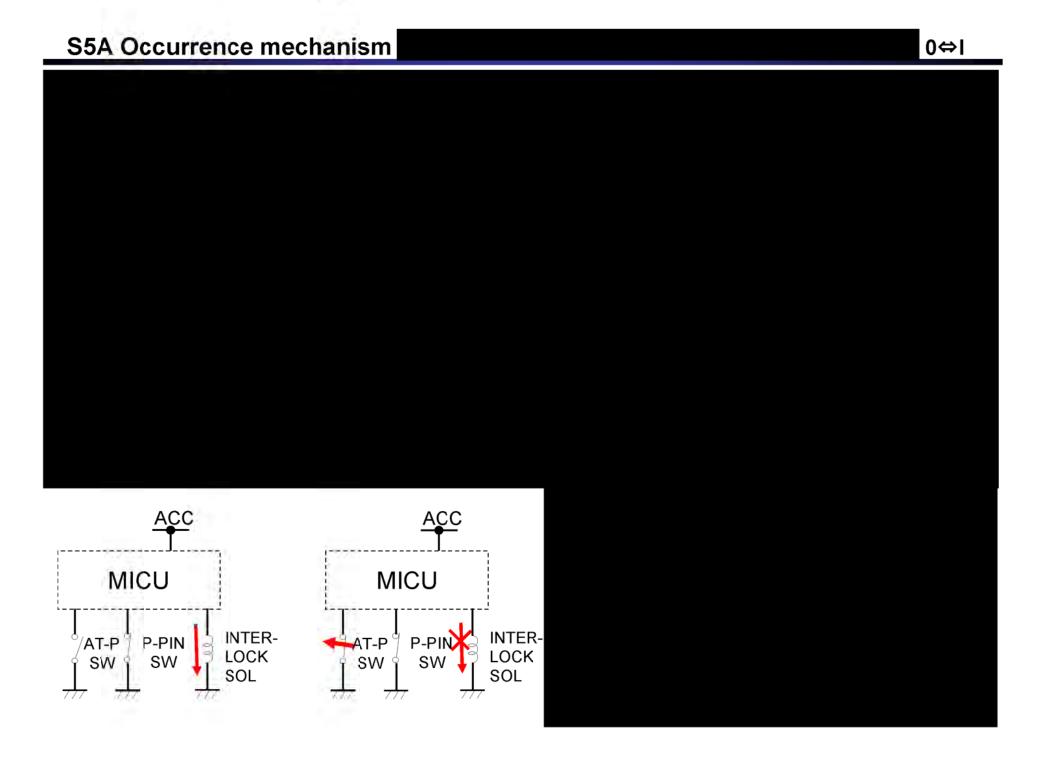

#### **BACKGROUND**

Limited batches of ignition switch interlock levers do not have sufficient surface hardness. An ignition switch with a defective interlock lever may wear excessively, making it possible to remove the key when the shift lever is out of Park. If the driver does not set the parking brake when parking, the vehicle could roll, and a crash could occur.

#### <Interlock lever block confirmation>

Measurement method:

Measure slip out torque when key is turned from blocked condition (ACC to LOCK) by applying 9.5V to interlock solenoid.

Confirmed slip out at torque below spec with interlock actuated, on both parts 1 and 2.