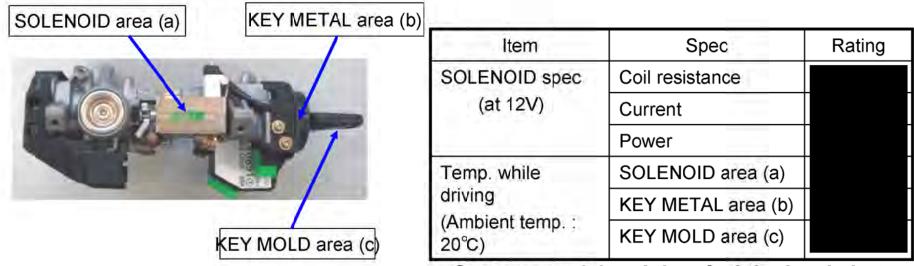

#### **PARTS INFORMATION**

Key Interlock Repair Kit A: P/N 06351-S84-000, H/C 7647829

**SOLENOID** COVER

INTERLOCK **LEVER SPRING** 

**INTERLOCK LEVER** 

INTERLOCK SOLENOID SCREW

**INTERLOCK** LEVER PIN

Key Interlock Repair Kit B: P/N 06352-S84-000, H/C 7647837

**LOCK CYLINDER BODY** (Interlock lever is stamped with "S84")

**COLLAR** 

INTERLOCK SWITCH PIN

LOCK CYLINDER ROLL PINS

**ELECTRICAL** SWITCH SCREWS

INTERLOCK **SOLENOID SCREW** 

IMMOBILIZER RECEIVER UNIT AND ILLUMINATION RING SCREWS

STEERING COLUMN BOLTS

**SOLENOID** COVER

**INTERLOCK LEVER SPRING** 

**INTERLOCK LEVER** 

**INTERLOCK LEVER PIN** 

SLIDER KEY

**STEERING** COLUMN **BRACKETS** 