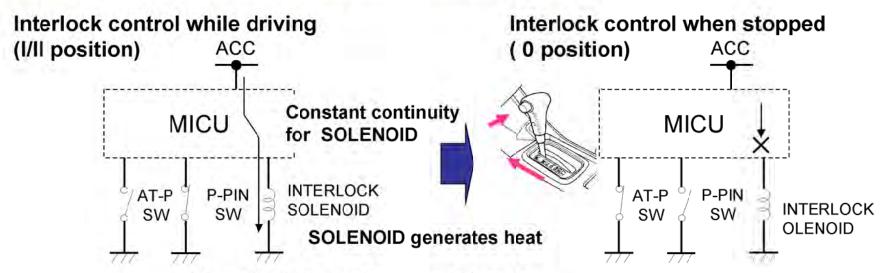

#### **BACKGROUND**

Limited batches of ignition switch interlock levers do not have sufficient surface hardness. An ignition switch with a defective interlock lever may wear excessively, making it possible to remove the key when the shift lever is out of Park. If the driver does not set the parking brake when parking, the vehicle could roll, and a crash could occur.

#### **CORRECTIVE ACTION**

Inspect the interlock function of the ignition switch, and depending on whether or not the key can be removed, install the appropriate key interlock repair kit (A or B).