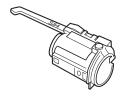

#### **PARTS INFORMATION**

Key Interlock Repair Kit A: P/N 06351-S84-000, H/C 7647829

**SOLENOID** COVER

INTERLOCK **LEVER SPRING** 

**INTERLOCK LEVER** 

INTERLOCK SOLENOID SCREW

**INTERLOCK** LEVER PIN

Key Interlock Repair Kit B: P/N 06352-S84-000, H/C 7647837

**LOCK CYLINDER BODY** (Interlock lever is stamped with "S84")

**COLLAR** 

INTERLOCK SWITCH PIN

LOCK CYLINDER ROLL PINS

**ELECTRICAL** SWITCH SCREWS

INTERLOCK **SOLENOID SCREW** 

IMMOBILIZER RECEIVER UNIT AND ILLUMINATION RING SCREWS

STEERING COLUMN BOLTS

**SOLENOID** COVER

**INTERLOCK LEVER SPRING** 

**INTERLOCK LEVER** 

**INTERLOCK LEVER PIN** 

SLIDER KEY

**STEERING** COLUMN **BRACKETS** 