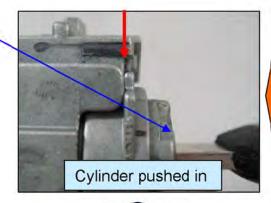

### Honda Lock

Part ①

-Lifting and tilting of the SPG pin created looseness of the cylinder, which reduces the overlap margin of the lever and inner collar.

Overlap margin: when returned: below ½ of initial condition

# Honda Lock

Part ①

Entire cylinder body GR

-Inner collar and cylinder cam tip wear is around 0.1mm, and is normal. -Lever tip drooped R is because it was forcibly turned with less overlap margin.

2. Parts investigation results