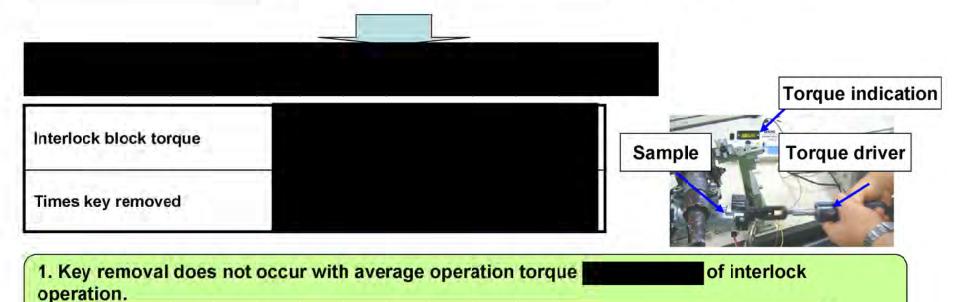

### **User monitoring details**

Measure torque on key from each of the following operation methods

| NO | Target                                                                                                    | Operati<br>on           | Interlock<br>operation | Engine<br>condition       | Measurement cycles                 | Operation method                                                                                                                                                                                          |
|----|-----------------------------------------------------------------------------------------------------------|-------------------------|------------------------|---------------------------|------------------------------------|-----------------------------------------------------------------------------------------------------------------------------------------------------------------------------------------------------------|
| 1  | Normal operation<br>Torque/load when key is<br>operated normally                                          | Normal<br>operati<br>on | No                     | Normal<br>engine<br>start | 5 times /<br>person (50<br>people) | Explanation: please operate normally.  (1) Insert key  (2) 0→ I → II → III (engine start)  (3) III → II → I → 0→ remove key                                                                               |
| 2  | Unexpected engine start up failure Torque/load with normal key operation, but without starting the engine | Normal<br>operati<br>on | No                     | No engine<br>start        | 3 times /<br>person (50<br>people) | Explanation: please operate normally.  (1) Insert key  (2) 0→ I → II → III  *Add SW to immobi so that engine is not started, without the person knowing.                                                  |
| 3  | Unexpected interlock<br>Torque/load with normal key<br>operation but with interlock<br>block              | Normal<br>operati<br>on | Yes                    | Normal<br>engine<br>start | 2 times /<br>person (50<br>people) | Explanation: please operate normally.  (1) Insert key  (2) 0→ I → II → III (engine start)  (3) III → II → I → interlock block  *Add interlock SW so that interlock is blocked without the person knowing. |
| 4  | Limit torque<br>Understanding MAX operating<br>torque                                                     | Limit                   | Yes                    | No engine<br>start        | 1 time /<br>person (4<br>people)   | Explanation: please operate as hard as you can. There are 3 types of operation -R turn stopper at II position -L turn stopper at I position -L turn stopper at 0 position                                 |

### User monitor measurement method

Area to measure key rotation torque

Area to measure key bending torque

Key installation condition for measurement

Strain amp.

Interlock ON/OFF SW

Key operation condition for measurement