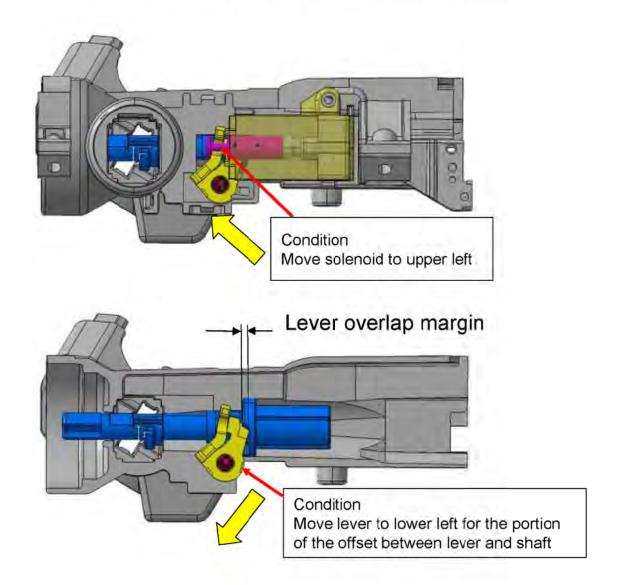

|                                  |                     |
| Minimum<br>lever<br>overlap<br>margin | 3                  |                                  |                     |

### Q15-e Minimum lever overlap margin (Drawing set value)(S84)

### - Calculation method for minimum lever overlap margin

The dimension of each part was taken into consideration to make the overlap margin between the lever and the inner collar minimum, and the overlap margin was calculated using CATIA.



### Q15-e Minimum lever overlap margin (Drawing set value)(S5A)

### - Calculation method for minimum lever overlap margin

The dimension of each part was taken into consideration to make the overlap margin between the lever and the inner collar minimum, and the overlap margin was calculated using CATIA.



### Q15-e Minimum lever overlap margin (Drawing set value) (SEA)

### - Calculation method for minimum lever overlap margin

The dimension of each part was taken into consideration to make the overlap margin between the lever and the inner collar minimum, and the overlap margin was calculated using CATIA.





### Q15-f Distribution of initial lever overlap margin



# EA09-001 HONDA 5-29-2009 ATTACHMENT Q15B English REDACTED

**S84 type Occurrence mechanism** 

# Occurrence mechanism S84 type ('02 ACCORD, '03 TL)



Unable to interlock and key slips out

# Occurrence mechanism S84 type Monitor & duplicate test result



- Sample condition Identical feature with M/P parts (SPG pin
- Test conditions
- 1. Connect the power to the sample as shown in the photo and let the interlock engage.