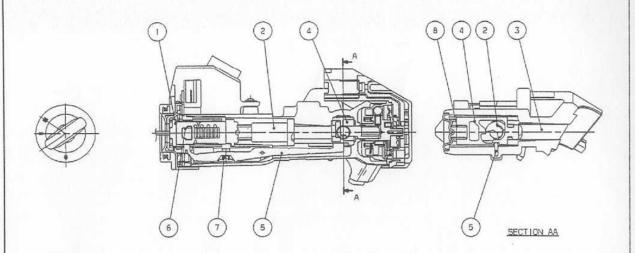

#### **PARTS INFORMATION**

Key Interlock Repair Kit A: P/N 06351-S84-000, H/C 7647829

**SOLENOID** COVER

INTERLOCK **LEVER SPRING** 

**INTERLOCK LEVER** 

INTERLOCK SOLENOID SCREW

**INTERLOCK** LEVER PIN

Key Interlock Repair Kit B: P/N 06352-S84-000, H/C 7647837

**LOCK CYLINDER BODY** (Interlock lever is stamped with "S84")

**COLLAR** 

INTERLOCK SWITCH PIN

LOCK CYLINDER ROLL PINS

**ELECTRICAL** SWITCH SCREWS

INTERLOCK **SOLENOID SCREW** 

IMMOBILIZER RECEIVER UNIT AND ILLUMINATION RING SCREWS

STEERING COLUMN BOLTS

**SOLENOID** COVER

**INTERLOCK LEVER SPRING** 

**INTERLOCK LEVER** 

**INTERLOCK LEVER PIN** 

SLIDER KEY

**STEERING** COLUMN **BRACKETS** 