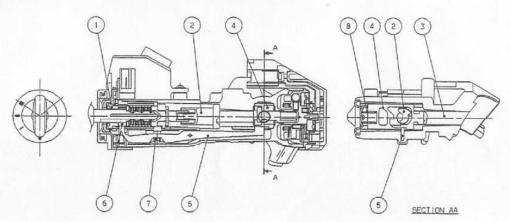

#### **PARTS INFORMATION**

Key Interlock Repair Kit A: P/N 06351-S84-000, H/C 7647829

**SOLENOID** COVER

INTERLOCK **LEVER SPRING** 

**INTERLOCK LEVER** 

INTERLOCK SOLENOID SCREW

**INTERLOCK** LEVER PIN

Key Interlock Repair Kit B: P/N 06352-S84-000, H/C 7647837

**LOCK CYLINDER BODY** (Interlock lever is stamped with "S84")

**COLLAR** 

INTERLOCK SWITCH PIN

LOCK CYLINDER ROLL PINS

**ELECTRICAL** SWITCH SCREWS

INTERLOCK **SOLENOID SCREW** 

IMMOBILIZER RECEIVER UNIT AND ILLUMINATION RING SCREWS

STEERING COLUMN BOLTS

**SOLENOID** COVER

**INTERLOCK LEVER SPRING** 

**INTERLOCK LEVER** 

**INTERLOCK LEVER PIN** 

SLIDER KEY

**STEERING** COLUMN **BRACKETS** 