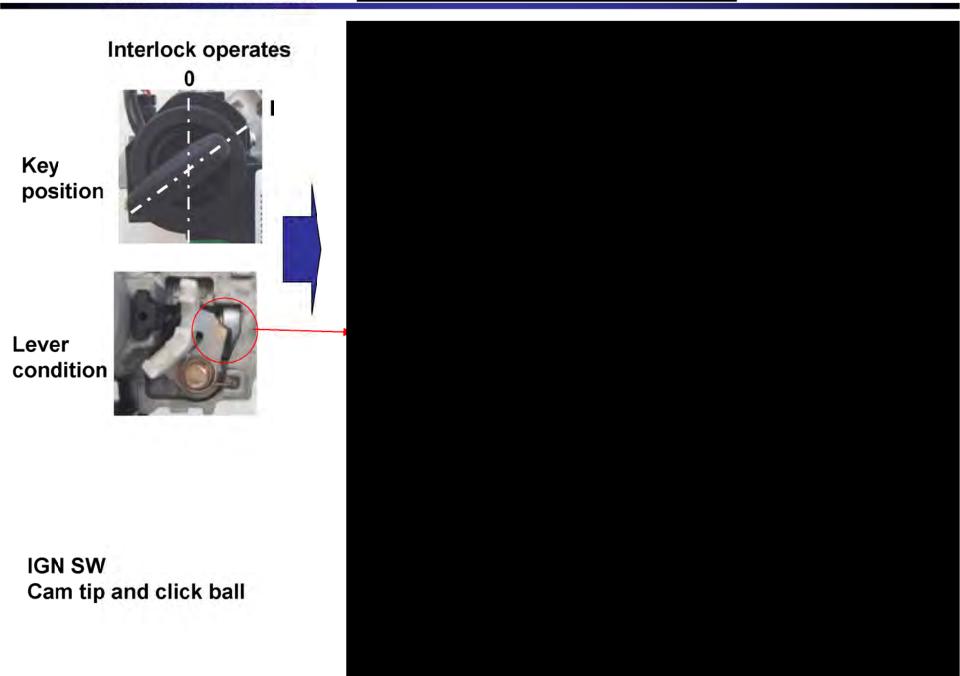

#### **BACKGROUND**

Limited batches of ignition switch interlock levers do not have sufficient surface hardness. An ignition switch with a defective interlock lever may wear excessively, making it possible to remove the key when the shift lever is out of Park. If the driver does not set the parking brake when parking, the vehicle could roll, and a crash could occur.

#### **CORRECTIVE ACTION**

Inspect the interlock function of the ignition switch, and depending on whether or not the key can be removed, install the appropriate key interlock repair kit (A or B).

#### **INSPECTION PROCEDURE**

- 1. Set the parking brake, and turn the ignition switch to the ON (II) position.
- 2. Press the brake pedal, and move the shift lever to any position other than Park.
- 3. Try to turn the ignition switch to the LOCK (0) position and remove the key.
  - If you can remove the key, go to REPAIR PROCEDURE B.
  - If you cannot remove the key, go to step 4.
- Remove the steering column covers. Refer to section 17 (Steering) of the appropriate service manual.
- Check the manufacturer's name on the ignition switch assembly.
  - If the name is "HL-A," go to step 6.
  - If the name is "HONDA LOCK JAPAN," go to REPAIR PROCEDURE A.