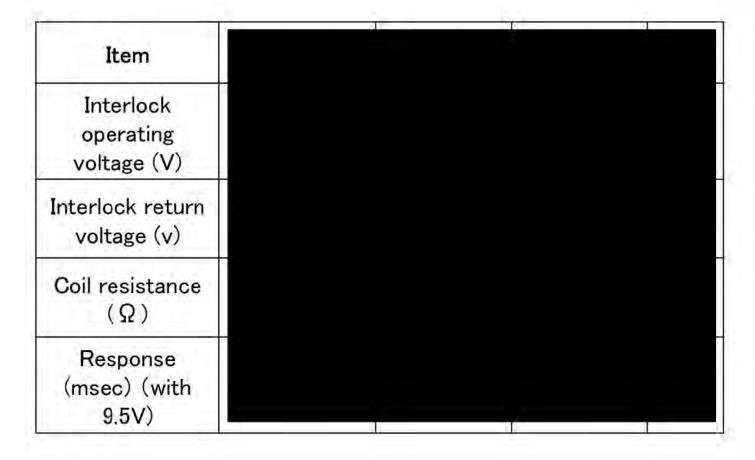

# <Interlock solenoid (electric circuit) performance inspection>

Both parts 1 and 2 show no abnormality with interlock solenoid performance.

# Honda Lock <Interlock solenoid (lever) response waveform> Part ① Part ②

Abnormality is not confirmed with response, with operating voltage of 9.5V.

3. Interlock lever block confirmation

#### <Interlock lever block confirmation>

Measurement method:

Measure slip out torque when key is turned from blocked condition (ACC to LOCK) by applying 9.5V to interlock solenoid.

Confirmed slip out at torque below spec with interlock actuated, on both parts 1 and 2.