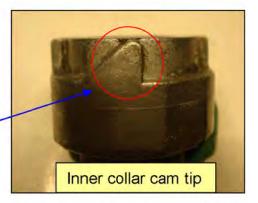

# Honda Lock

Part ①

Entire cylinder body GR

-Inner collar and cylinder cam tip wear is around 0.1mm, and is normal. -Lever tip drooped R is because it was forcibly turned with less overlap margin.

2. Parts investigation results