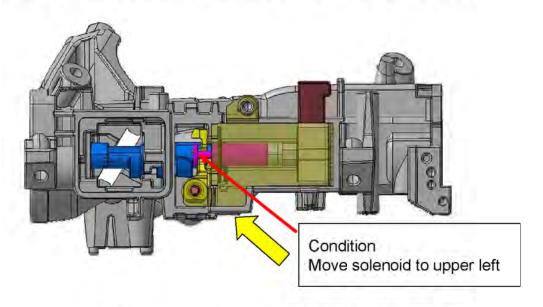

e dimension of each part was taken into consideration to make the overlap margin between the lever and the inner collar minimum, and the overlap margin was calculated using CATIA.



### Q15-e Minimum lever overlap margin (Drawing set value)(S5A)

### - Calculation method for minimum lever overlap margin

The dimension of each part was taken into consideration to make the overlap margin between the lever and the inner collar minimum, and the overlap margin was calculated using CATIA.



### Q15-e Minimum lever overlap margin (Drawing set value) (SEA)

### - Calculation method for minimum lever overlap margin

The dimension of each part was taken into consideration to make the overlap margin between the lever and the inner collar minimum, and the overlap margin was calculated using CATIA.





### Q15-f Distribution of initial lever overlap margin



# EA09-001 HONDA 5-29-2009 ATTACHMENT Q15B English REDACTED

**S84 type Occurrence mechanism** 

# Occurrence mechanism S84 type ('02 ACCORD, '03 TL)



Unable to interlock and key slips out

# Occurrence mechanism S84 type Monitor & duplicate test result



- Sample condition Identical feature with M/P parts (SPG pin
- Test conditions
- 1. Connect the power to the sample as shown in the photo and let the interlock engage.





# Occurrence mechanism S84 type Monitor & duplicate test result



- Sample condition
as shown below.
- Test condition
1. Set the sample to the key operation durability device as shown on the photo and test.



### Distribution of pulling load at key operation (Based on 05/2 monitor)



Number of key oper