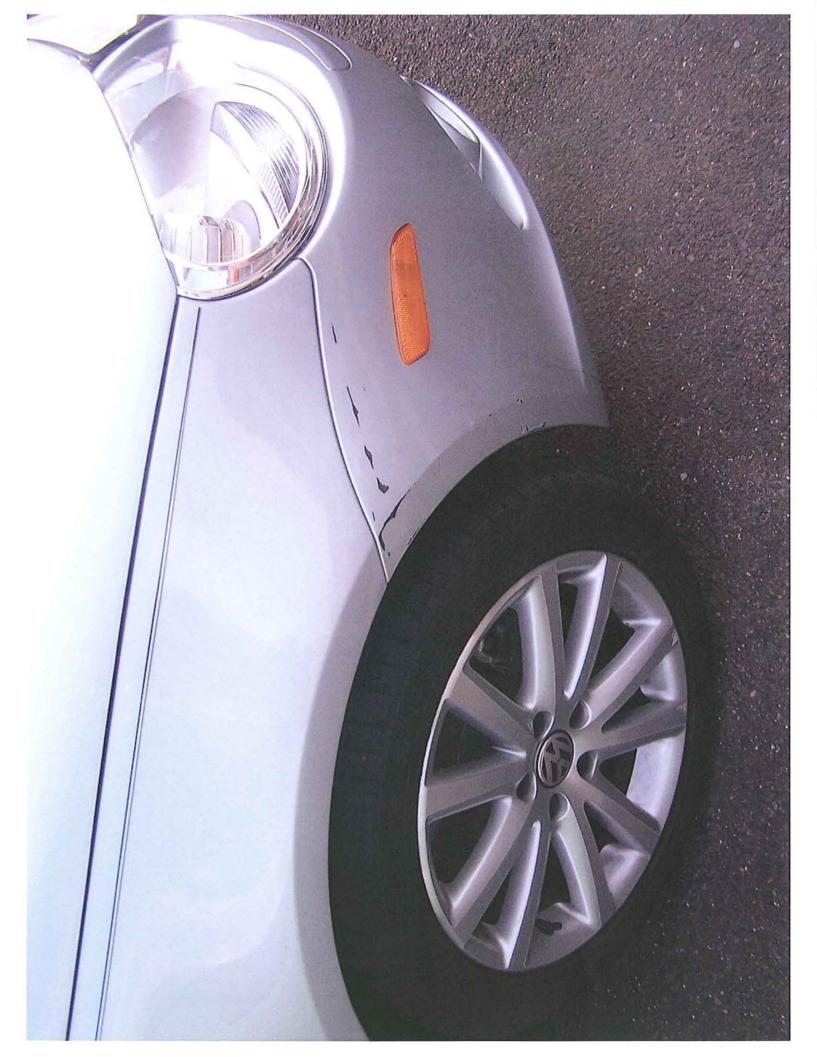

Please note customer alleges accident due to hesitation. RC to further research.

04/17/2009 04:12:46 ZIEHMEC Call To Dealer Service Mgr - James @ West Houston Volkswagen (425047)

RCM advised Service Manager of the customers concerns and what the customer is seeking. Service Manager states: they have found the vehicle operating to specifications several times; he has driven it home before; concern is vehicle does not have power; first time they found the customer was not putting premium gas in it; now the vehicle had a hesitation concern and they backed into a basketball pole; the field and Service Manager drove it with the customer; they are going to do the repairs to the valve body but they will not cover the body damage per the FOM; the customer is in rental but has to return it today or they will be paying for it as the valve body is repaired and the customer is aware of this; the vehicle has been to dealer 3 times, twice for this concern; total of 17 days. RCM to assign to level 2 as this is an alleged accident.