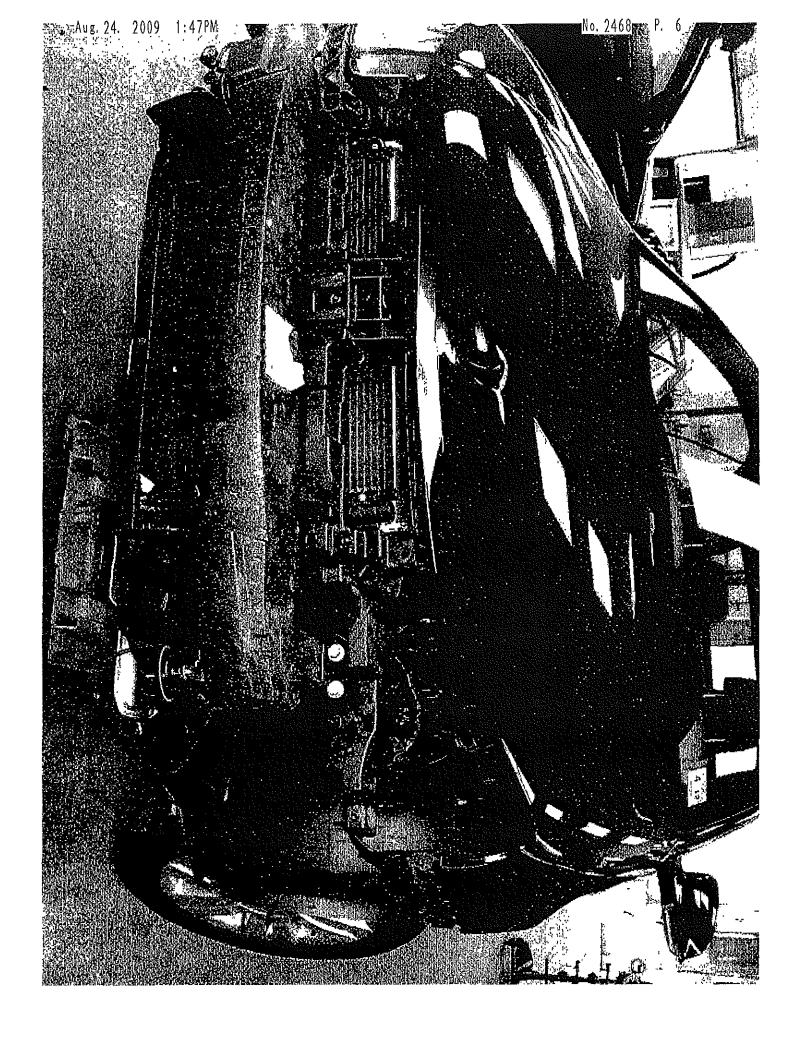

06/22/2009 03:04:29 JONESTR Call From Owner -

Customer states: 2nd VW, maintained at dealer 408252. Customer states vehicle was having a terrible surging concern, with the vehicle jumping forward. Customer states took the vehicle in for diagnosis to dealer 408252 DP experienced the concerns was advised the mechatronic needs to be replaced, but it will take 6-8 weeks to get the part. Customer states asked if it was safe to drive the vehicle, and customer was informed yes. Customer states while arriving to work before part came in while attempting to park the vehicle surged forward and customer hit the lamp post. Customer states called dealer 408252 to advise of the concern and she was informed to contact CCC, also within 3 days of her call the part was available for repairs within the next three days. Customer stets now she is being advised to contact her insurance company for body repairs, but feels since a VW part caused the surging and dealer 408252 advised customer she can continue to drive she is seeking VW to cover repairs, customer states she was not injured but very scared. CO advised all information has been documented, and call will be transferred to Rep. that will be able to look into customer concerns. CO to call level 2.

Please note customer alleges accident due to hesitation. RC to further research.

04/17/2009 04:12:46 ZIEHMEC Call To Dealer Service Mgr - James @ West Houston Volkswagen (425047)

RCM advised Service Manager of the customers concerns and what the customer is seeking. Service Manager states: they have found the vehicle operating to specifications several times; he has driven it home before; concern is vehicle does not have power; first time they found the customer was not putting premium gas in it; now the vehicle had a hesitation concern and they backed into a basketball pole; the field and Service Manager drove it with the customer; they are going to do the repairs to the valve body but they will not cover the body damage per the FOM; the customer is in rental but has to return it today or they will be paying for it as the valve body is repaired and the customer is aware of this; the vehicle has been to dealer 3 times, twice for this concern; total of 17 days. RCM to assign to level 2 as this is an alleged accident.