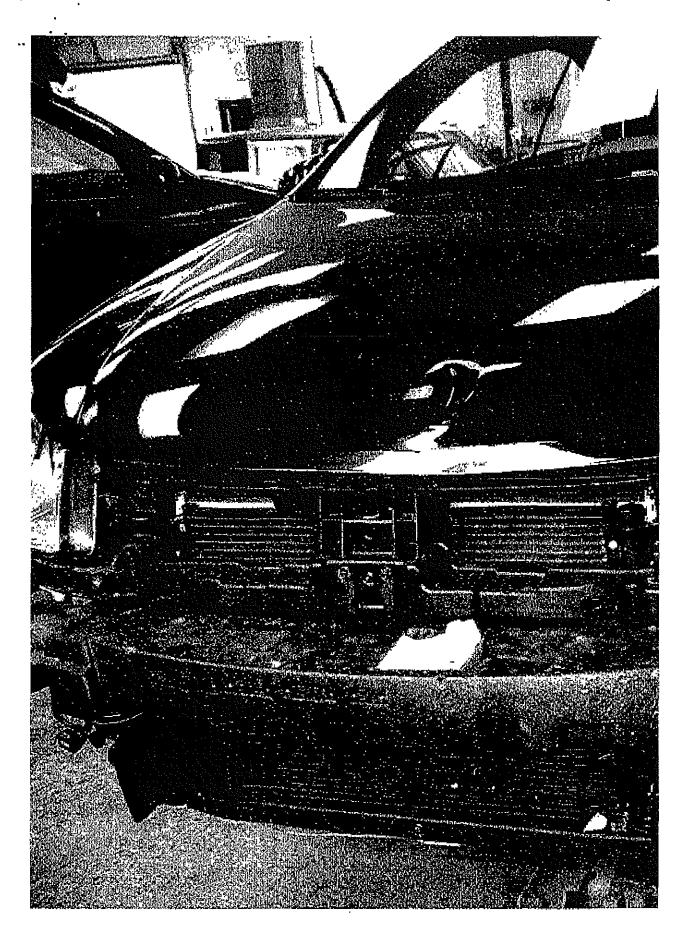

06/22/2009 03:04:29 JONESTR Call From Owner -

Customer states: 2nd VW, maintained at dealer 408252. Customer states vehicle was having a terrible surging concern, with the vehicle jumping forward. Customer states took the vehicle in for diagnosis to dealer 408252 DP experienced the concerns was advised the mechatronic needs to be replaced, but it will take 6-8 weeks to get the part. Customer states asked if it was safe to drive the vehicle, and customer was informed yes. Customer states while arriving to work before part came in while attempting to park the vehicle surged forward and customer hit the lamp post. Customer states called dealer 408252 to advise of the concern and she was informed to contact CCC, also within 3 days of her call the part was available for repairs within the next three days. Customer stets now she is being advised to contact her insurance company for body repairs, but feels since a VW part caused the surging and dealer 408252 advised customer she can continue to drive she is seeking VW to cover repairs, customer states she was not injured but very scared. CO advised all information has been documented, and call will be transferred to Rep. that will be able to look into customer concerns. CO to call level 2.

Please note customer alleges accident due to hesitation. RC to further research.

04/17/2009 04:12:46 ZIEHMEC Call To Dealer Service Mgr - James @ West Houston Volkswagen (425047)

RCM advised Service Manager of the customers concerns and what the customer is seeking. Service Manager states: they have found the vehicle operating to specifications several times; he has driven it home before; concern is vehicle does not have power; first time they found the customer was not putting premium gas in it; now the vehicle had a hesitation concern and they backed into a basketball pole; the field and Service Manager drove it with the customer; they are going to do the repairs to the valve body but they will not cover the body damage per the FOM; the customer is in rental but has to return it today or they will be paying for it as the valve body is repaired and the customer is aware of this; the vehicle has been to dealer 3 times, twice for this concern; total of 17 days. RCM to assign to level 2 as this is an alleged accident.