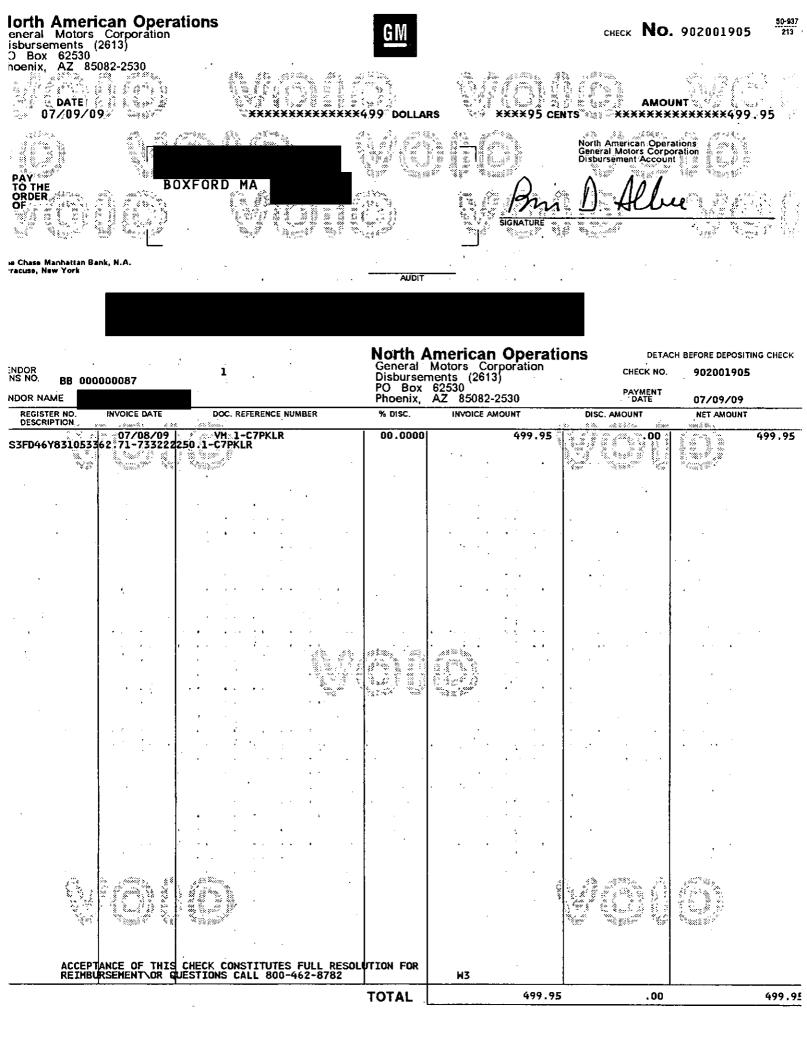

# EA08-026 GM 8/28/2009 Q2

Service Request: 71-689524825

Dear

We sincerely regret that you experienced a concern with your 2004 Saab 9-3, which resulted in an unexpected repair expense to you.

We value you as a Saab owner and your satisfaction with our products is a high priority. After consideration, we believe you are entitled to a reinbursement. We have enclosed a check in the amount of \$560.00. We hope this goodwill adjustment will offset, to some degree, the inconvenience that this repair may have caused you.

At Saab, our commitment to customer satisfaction is a top priority. If you have future questions, please don't hesitate to email us using the Contact Us link at Saab. com or call us at 1-800-955-9007.

Sincerely,

Saab Customer Assistance Center

SAAB P.O. BOX 33166 DETROIT, MI 48232-5166 48232+5166

Newburyport, Massachusett telephone DEC. 26, 2008 Dear Lupe, Conclosed are the copies you requested 1.C. the Title, original work order and recept, fim the repairs to my 2004 SAAB. as discussed, the first Coil spring, upper bearings and spring pictutors had to be uplaced, fn a total of \$ 560.00 Thank you for your considuation and willingness & reimburse me