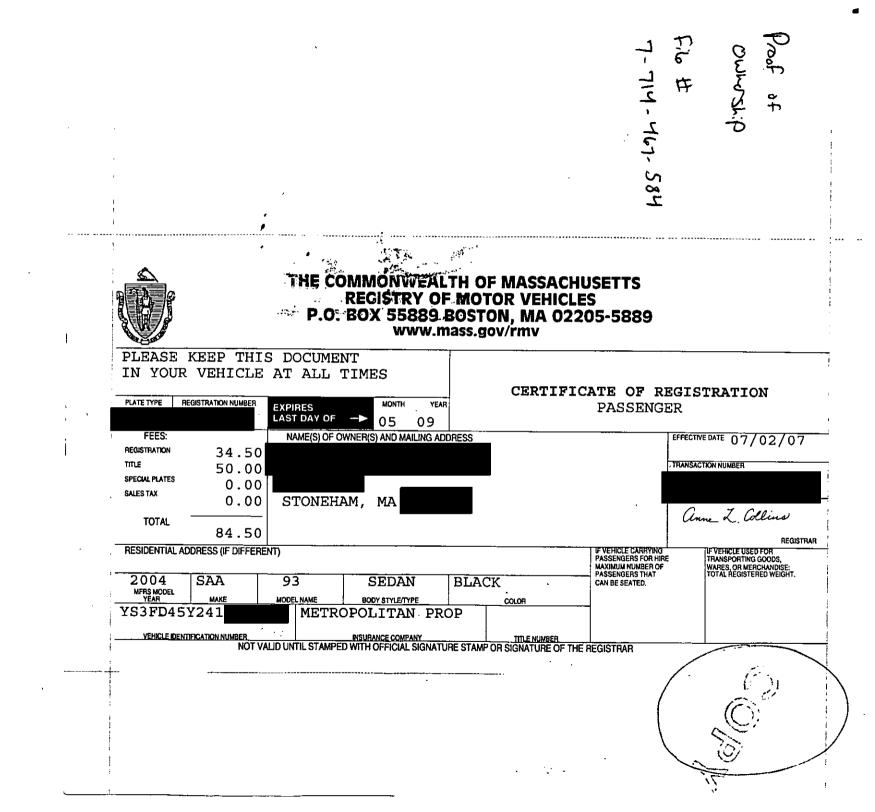

| <b>1</b> 1                                                 | 692                                                                                                | ¥S3F1                                                                                                                    | 3495841                                                                                                                                                                                                                                      |                                                                                                                                                                             |                                                                                        |         |                                                                                         | DATE N<br>12/23/08                                               |
|------------------------------------------------------------|----------------------------------------------------------------------------------------------------|--------------------------------------------------------------------------------------------------------------------------|----------------------------------------------------------------------------------------------------------------------------------------------------------------------------------------------------------------------------------------------|-----------------------------------------------------------------------------------------------------------------------------------------------------------------------------|----------------------------------------------------------------------------------------|---------|-----------------------------------------------------------------------------------------|------------------------------------------------------------------|
| 1200                                                       | 4                                                                                                  | SAAB                                                                                                                     | 9.3 LINEAR                                                                                                                                                                                                                                   | MERLOT RED                                                                                                                                                                  |                                                                                        |         |                                                                                         | TIME DI : 20                                                     |
| ALLES I                                                    | 693                                                                                                | 185693                                                                                                                   | PRSTUSE<br>00/00/00                                                                                                                                                                                                                          |                                                                                                                                                                             | -NEWBURYPORT                                                                           | MA      |                                                                                         | 12/23/08                                                         |
| see<br>Also                                                |                                                                                                    | 1                                                                                                                        | ±, L -,                                                                                                                                                                                                                                      |                                                                                                                                                                             | H:                                                                                     | W:(978) | -                                                                                       | GARY                                                             |
| ۹°                                                         | SPRIN<br>TECHN<br>SPRIN<br>PROTE                                                                   | NG BROKEN<br>NICIAN REMO                                                                                                 | NOISE FORM THE<br>VED AND REPLACE<br>ER BEARINGS WIT                                                                                                                                                                                         | D FRONT COIL                                                                                                                                                                | Labor<br>93190595<br>13178464<br>13270705<br>Total Labor<br>Total Parts<br>Total Repai |         | OSE) 2                                                                                  | 328.41<br>158.79<br>12.50<br>60.30<br>328.41<br>231_59<br>560.00 |
| -                                                          | TECHN<br>BAR I                                                                                     |                                                                                                                          | WAY BAR BUSHING<br>VED AND REPLACE                                                                                                                                                                                                           | -                                                                                                                                                                           | Labor<br>24428002<br>LUBE<br>Total Labor<br>Total Parts                                |         | T79 10<br>2<br>1                                                                        | 95.00<br>16.50<br>5.00<br>95.00<br>21.50<br>116.50               |
|                                                            |                                                                                                    |                                                                                                                          |                                                                                                                                                                                                                                              | , i i i i i i i i i i i i i i i i i i i                                                                                                                                     |                                                                                        |         | #<br>9-100000                                                                           |                                                                  |
|                                                            |                                                                                                    |                                                                                                                          |                                                                                                                                                                                                                                              |                                                                                                                                                                             | FR()M<br>11. 689521                                                                    | + 825   |                                                                                         |                                                                  |
| Any w<br>Includ<br>in con<br>buyer<br>neces<br>CUS<br>SIGN | ananties on t<br>ing any implie<br>nection with 1<br>and/or manu<br>sary remedie<br>TOMER X<br>Pag | ed warrarhy of merchantability<br>the sale of said products. The<br>facture: If the product proves<br>as.<br>(<br>e 1 of | Lube-011-1<br>DISCLAIMER OF WARR<br>se made by the manufacturer. The seler<br>of fitness for a particular purpose, and m<br>product is sold by the seler "As is" and i<br>to be detective after purchase, the buyer<br>Job 11692<br>Customer | ANTIES<br>hereby expressly disclaims all warran<br>the essures nor authorities any per<br>he entire risk as to quality and perfor<br>and/or manufacture, not the seller, si | rson to assume for it any liability mance of the product is with the                   |         | Iabor<br>Farts<br>Sublet<br>Shop Supr<br>Oil/Greas<br>Sub Total<br>.00 Tax<br>Total (Ca | e .00<br>. 676.50<br>.00                                         |