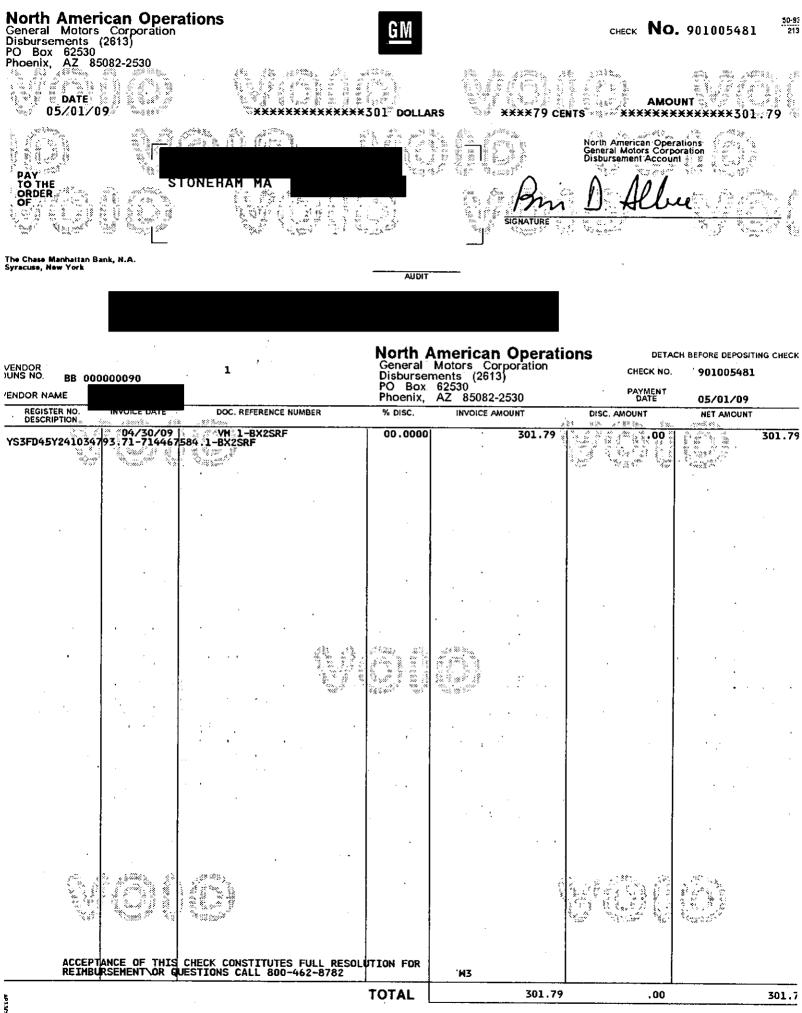

# EA08-026 GM 8/28/2009 Q2

Service Request: 71-689524825

Dear

We sincerely regret that you experienced a concern with your 2004 Saab 9-3, which resulted in an unexpected repair expense to you.

We value you as a Saab owner and your satisfaction with our products is a high priority. After consideration, we believe you are entitled to a reinbursement. We have enclosed a check in the amount of \$560.00. We hope this goodwill adjustment will offset, to some degree, the inconvenience that this repair may have caused you.

At Saab, our commitment to customer satisfaction is a top priority. If you have future questions, please don't hesitate to email us using the Contact Us link at Saab. com or call us at 1-800-955-9007.

Sincerely,

Saab Customer Assistance Center

SAAB P.O. BOX 33166 DETROIT, MI 48232-5166 48232+5166

Newburyport, Massachusett telephone DEC. 26, 2008 Dear Lupe, Conclosed are the copies you requested 1.C. the Title, original work order and recept, fim the repairs to my 2004 SAAB. as discussed, the first Coil spring, upper bearings and spring pictutors had to be uplaced, fn a total of \$ 560.00 Thank you for your considuation and willingness & reimburse me