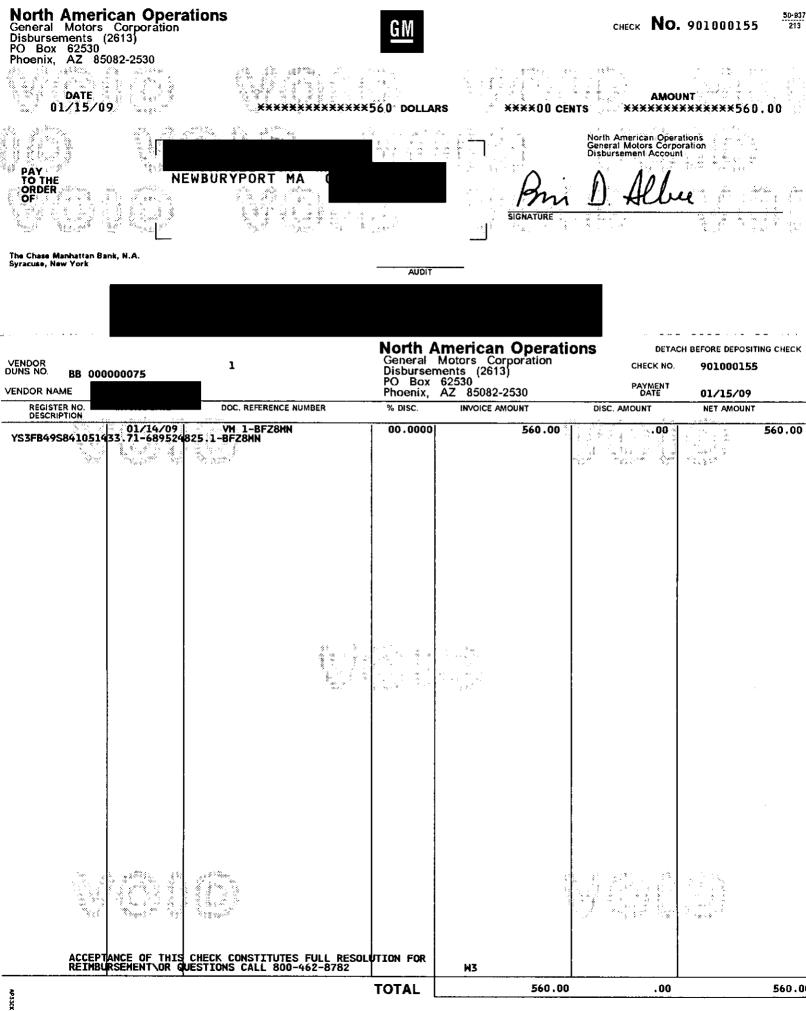

# EA08-026 GM 8/28/2009 Q2

Service Request: 71-689524825

Dear

We sincerely regret that you experienced a concern with your 2004 Saab 9-3, which resulted in an unexpected repair expense to you.

We value you as a Saab owner and your satisfaction with our products is a high priority. After consideration, we believe you are entitled to a reinbursement. We have enclosed a check in the amount of \$560.00. We hope this goodwill adjustment will offset, to some degree, the inconvenience that this repair may have caused you.

Sincerely,

Saab Customer Assistance Center

SAAB P.O. BOX 33166 DETROIT, MI 48232-5166 48232+5166

Newburyport, Massachusett telephone DEC. 26, 2008 Dear Lupe, Conclosed are the copies you requested 1.C. the Title, original work order and recept, fim the repairs to my 2004 SAAB. as discussed, the first Coil spring, upper bearings and spring pictutors had to be uplaced, fn a total of \$ 560.00 Thank you for your considuation and willingness & reimburse me