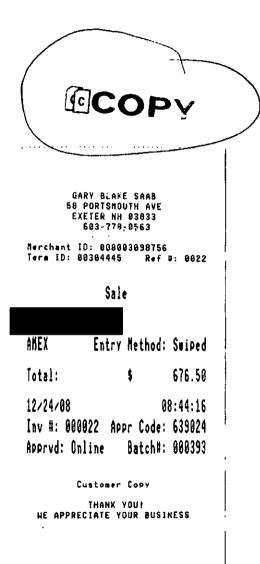

# EA08-026 GM 8/28/2009 Q2

Service Request: 71-689524825

Dear

We sincerely regret that you experienced a concern with your 2004 Saab 9-3, which resulted in an unexpected repair expense to you.

We value you as a Saab owner and your satisfaction with our products is a high priority. After consideration, we believe you are entitled to a reinbursement. We have enclosed a check in the amount of \$560.00. We hope this goodwill adjustment will offset, to some degree, the inconvenience that this repair may have caused you.

Sincerely,

Saab Customer Assistance Center

SAAB P.O. BOX 33166 DETROIT, MI 48232-5166 48232+5166

Newburyport, Massachusett telephone DEC. 26, 2008 Dear Lupe, Conclosed are the copies you requested 1.C. the Title, original work order and recept, fim the repairs to my 2004 SAAB. as discussed, the first Coil spring, upper bearings and spring pictutors had to be uplaced, fn a total of \$ 560.00 Thank you for your considuation and willingness & reimburse me

| <b>1</b> 1                                                 | 692                                                                                                | ¥S3F1                                                                                                                    | 3495841                                                                                                                                                                                                                                      |                                                                                                                                                                             |                                                                                        |         |                                                                                         | DATE N<br>12/23/08                                               |
|------------------------------------------------------------|----------------------------------------------------------------------------------------------------|--------------------------------------------------------------------------------------------------------------------------|----------------------------------------------------------------------------------------------------------------------------------------------------------------------------------------------------------------------------------------------|-----------------------------------------------------------------------------------------------------------------------------------------------------------------------------|----------------------------------------------------------------------------------------|---------|-----------------------------------------------------------------------------------------|------------------------------------------------------------------|
| 1200                                                       | 4                                                                                                  | SAAB                                                                                                                     | 9.3 LINEAR                                                                                                                                                                                                                                   | MERLOT RED                                                                                                                                                                  |                                                                                        |         |                                                                                         | TIME DI : 20                                                     |
| ALLES I                                                    | 693                                                                                                | 185693                                                                                                                   | PRSTUSE<br>00/00/00                                                                                                                                                                                                                          |                                                                                                                                                                             | -NEWBURYPORT                                                                           | MA      |                                                                                         | 12/23/08                                                         |
| see<br>Also                                                |                                                                                                    | 1                                                                                                                        | ±, L -,                                                                                                                                                                                                                                      |                                                                                                                                                                             | H:                                                                                     | W:(978) | -                                                                                       | GARY                                                             |
| ۹°                                                         | SPRIN<br>TECHN<br>SPRIN<br>PROTE                                                                   | NG BROKEN<br>NICIAN REMO                                                                                                 | NOISE FORM THE<br>VED AND REPLACE<br>ER BEARINGS WIT                                                                                                                                                                                         | D FRONT COIL                                                                                                                                                                | Labor<br>93190595<br>13178464<br>13270705<br>Total Labor<br>Total Parts<br>Total Repai |         | OSE) 2                                                                                  | 328.41<br>158.79<br>12.50<br>60.30<br>328.41<br>231_59<br>560.00 |
| -                                                          | TECHN<br>BAR I                                                                                     |                                                                                                                          | WAY BAR BUSHING<br>VED AND REPLACE                                                                                                                                                                                                           | -                                                                                                                                                                           | Labor<br>24428002<br>LUBE<br>Total Labor<br>Total Parts                                |         | T79 10<br>2<br>1                                                                        | 95.00<br>16.50<br>5.00<br>95.00<br>21.50<br>116.50               |
|                                                            |                                                                                                    |                                                                                                                          |                                                                                                                                                                                                                                              | , i i i i i i i i i i i i i i i i i i i                                                                                                                                     |                                                                                        |         | #<br>9-100000                                                                           |                                                                  |
|                                                            |                                                                                                    |                                                                                                                          |                                                                                                                                                                                                                                              |                                                                                                                                                                             | FR()M<br>11. 689521                                                                    | + 825   |                                                                                         |                                                                  |
| Any w<br>Includ<br>in con<br>buyer<br>neces<br>CUS<br>SIGN | ananties on t<br>ing any implie<br>nection with 1<br>and/or manu<br>sary remedie<br>TOMER X<br>Pag | ed warrarhy of merchantability<br>the sale of said products. The<br>facture: If the product proves<br>as.<br>(<br>e 1 of | Lube-011-1<br>DISCLAIMER OF WARR<br>se made by the manufacturer. The seler<br>of fitness for a particular purpose, and m<br>product is sold by the seler "As is" and i<br>to be detective after purchase, the buyer<br>Job 11692<br>Customer | ANTIES<br>hereby expressly disclaims all warran<br>the essures nor authorities any per<br>he entire risk as to quality and perfor<br>and/or manufacture, not the seller, si | rson to assume for it any liability mance of the product is with the                   |         | Iabor<br>Farts<br>Sublet<br>Shop Supr<br>Oil/Greas<br>Sub Total<br>.00 Tax<br>Total (Ca | e .00<br>. 676.50<br>.00                                         |