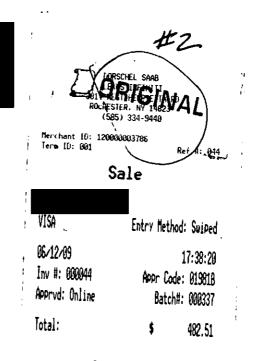

showing the work done.

You also asked for a description of what happened.

I backed out of my driveway and heard a "clunk" sound. I put the car in first gear and started to drive forward, at that time a rubbing sound was heard. I drove around the block (less than a half mile) and pulled back into my driveway. There was a strong smell of burning rubber. I checked under the car, saw something with the tire, put my hand on it and ended up with melted tire rubber on my fingers. I could see the spring sticking into the top of the tire.

This action had cut an approximate  $\frac{1}{2}$  inch wide by 3/8-inch deep groove into the tire.

If this had happened on the open road I am sure that the tire would have blown before I could have pulled off the road to check what had happened.

Sincerely,



Customer Copy THANK YOU! PLEASE COME AGAIN!

| #3 DO                                                                                                         | RS                                  | 5 <b>C</b>                        | H                 |                       |                           |                             |
|---------------------------------------------------------------------------------------------------------------|-------------------------------------|-----------------------------------|-------------------|-----------------------|---------------------------|-----------------------------|
| Aut                                                                                                           | omo                                 | tive