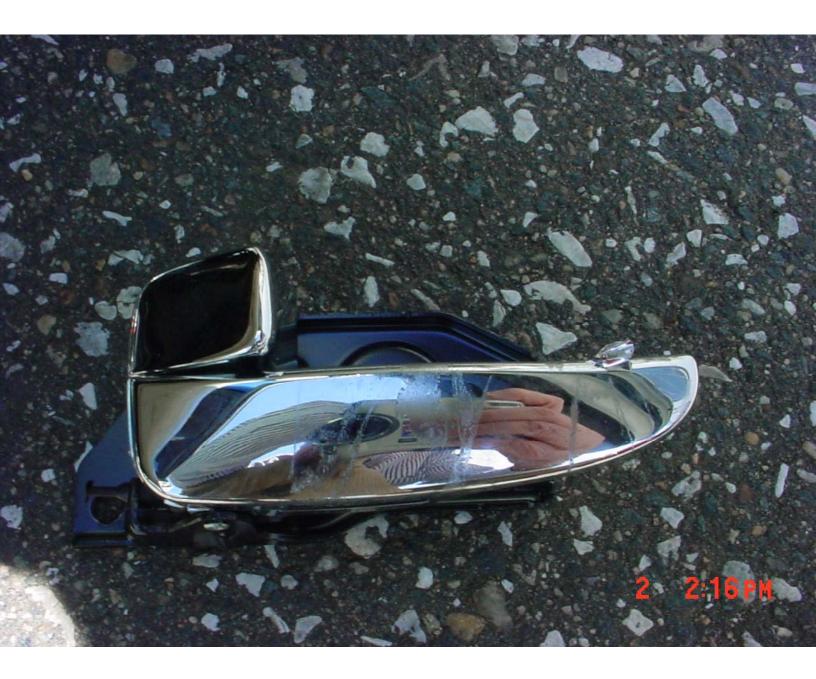

Sent to National on 01/22/2003 07:36:17 PM by Steve Heiss. Document created by Steve Heiss on 01/22/2003 07:29:05 PM.

| Document created by St                | Document created by Steve Heiss on 01/22/2003 07:29:05 PM.                                 |                    |                   |           |               |                          |  |  |  |
|---------------------------------------|--------------------------------------------------------------------------------------------|--------------------|-------------------|-----------|---------------|--------------------------|--|--|--|
| To:                                   | To: FPOR < optional                                                                        |                    |                   |           |               |                          |  |  |  |
|                                       | Note: An e-mail copy is always sent to National, in addition to above e-mail recipient(s). |                    |                   |           |               |                          |  |  |  |
| Subject:                              | Peeling chrome on Sonata                                                                   | front interior     | door hand         | lles      |               | UPC:                     |  |  |  |
| Originator:                           | Steve Heiss                                                                                | Report #:          |                   |           |               | 01/22/2003               |  |  |  |
| Dealer Code:                          | KY001                                                                                      |                    | (                 | Contac    | t Person:     | Brian King               |  |  |  |
| VIN:                                  | KMHWF25H32A                                                                                |                    |                   |           | Mileage:      | 8294                     |  |  |  |
| Model:                                | Sonata*                                                                                    |                    |                   | Мо        | del Year:     | 2002*                    |  |  |  |
| Production Date:                      | 04/09/02                                                                                   |                    |                   | (         | Category:     | 17 Latch*                |  |  |  |
| Part Name:                            | front interior door handle                                                                 |                    |                   | Part      | Number:       | 82610-3D010, 82620-3D010 |  |  |  |
| Customer Complai                      | nt:                                                                                        |                    |                   |           |               |                          |  |  |  |
| · · · · · · · · · · · · · · · · · · · | t the chrome is peeling on the fi                                                          | ront interior door | hadles cre        | ating a v | ery sharp eo  | dge.                     |  |  |  |
| Dealer Observation                    | ns:                                                                                        |                    |                   |           |               |                          |  |  |  |
| The dealer verified the c             | usotmer complaint                                                                          |                    |                   |           |               |                          |  |  |  |
| <b>Corrective Action</b> :            |                                                                                            |                    |                   |           |               |                          |  |  |  |
| Both right and left front             | door handles were replaced.                                                                |                    |                   | _         |               |                          |  |  |  |
|                                       | Did this actio                                                                             | on resolve co      | ndition?          | Yes       | $\bigcirc$ No |                          |  |  |  |
| Conditio                              | n verified by personal in                                                                  |                    | ompany<br>ployee? | Yes       | 🔿 No          |                          |  |  |  |
|                                       |                                                                                            | Were Photos        | Taken?            | • Yes     | $\bigcirc$ No |                          |  |  |  |
|                                       |                                                                                            | Parts Ins          | pected?           | • Yes     | $\bigcirc$ No |                          |  |  |  |
| Parts Sent? O Yes O No                |                                                                                            |                    |                   |           |               |                          |  |  |  |
| Comment:<br>MVC-001S.JPG MVC-002S.JPG |                                                                                            |                    |                   |           |               |                          |  |  |  |