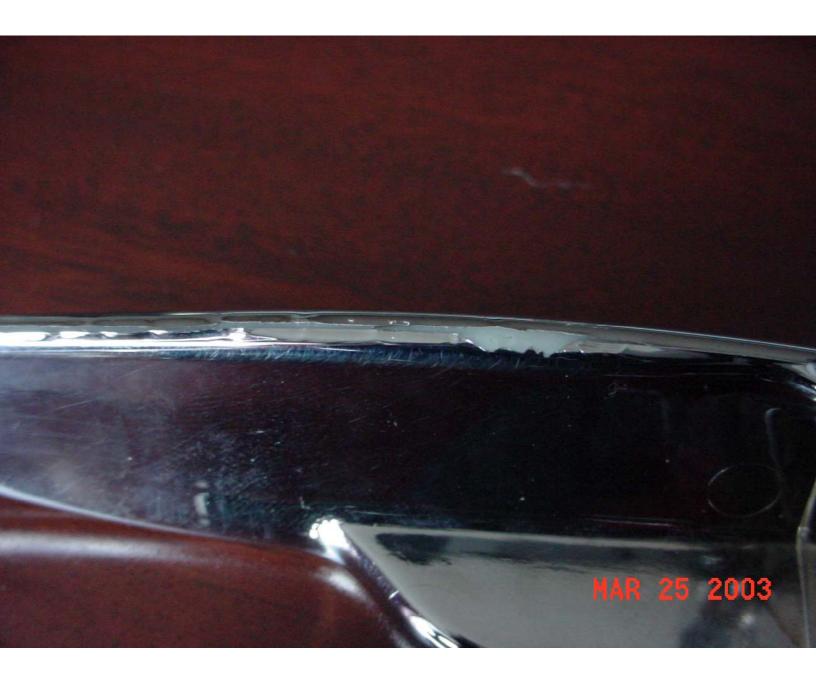

Sent to National on 01/22/2003 07:46:35 PM by Steve Heiss. Document created by Steve Heiss on 01/22/2003 07:42:07 PM.

| Document created by St  | eve Heiss on 01/22/2003 07:4          | 2:07 PM.          |               |             |             |                          |
|-------------------------|---------------------------------------|-------------------|---------------|-------------|-------------|--------------------------|
| To: FPOR < optional     |                                       |                   |               |             |             |                          |
|                         | Note: An e-mail copy is alv           | vays sent to l    | National, ir  | n additior  | n to above  | e-mail recipient(s).     |
| Subject:                | Chrome cracking on front              | interior door     | handles of    | 02 Sona     | nta         | UPC:                     |
| Originator:             | Steve Heiss                           | Report #:         |               |             |             | 01/22/2003               |
| Dealer Code:            | KY001                                 |                   |               | Contact     | Person:     | Brian King               |
| VIN:                    | KMHWF25S32A                           |                   |               |             | Mileage:    | 4676                     |
| Model:                  | Sonata*                               |                   |               | Moc         | lel Year:   | 2002*                    |
| Production Date:        | 05/14/02                              |                   |               | C           | ategory:    | 17 Latch*                |
| Part Name:              | left and right front interior handles | door              |               | Part I      | Number:     | 82620-3D010, 82610-3D010 |
| Customer Complain       | nt:                                   |                   |               |             |             |                          |
| Customer complaint that | the chrome had cracked on bo          | oth front interio | r door handle | es creating | g very shar | p edges.                 |
| Dealer Observation      |                                       |                   |               |             |             |                          |
| · · ·                   | personel verified the complaint.      |                   |               |             |             |                          |
| Corrective Action:      | a second a second                     |                   |               |             |             |                          |
| Both front door handles | Did this actio                        | n recelue e       | andition?     |             |             |                          |
|                         |                                       |                   |               | -           | -           |                          |
| Condition               | n verified by personal in:            | . er              | nployee?      |             |             |                          |
|                         |                                       | Were Photo        | s Taken?      | • Yes (     | ⊃ No        |                          |
|                         | Parts Inspected?  Yes  No             |                   |               |             |             |                          |
| Parts Sent? 🔿 Yes 🛡 No  |                                       |                   |               |             |             |                          |
| Comment:<br>MVC-(       | 004S.JPG                              |                   |               |             |             |                          |