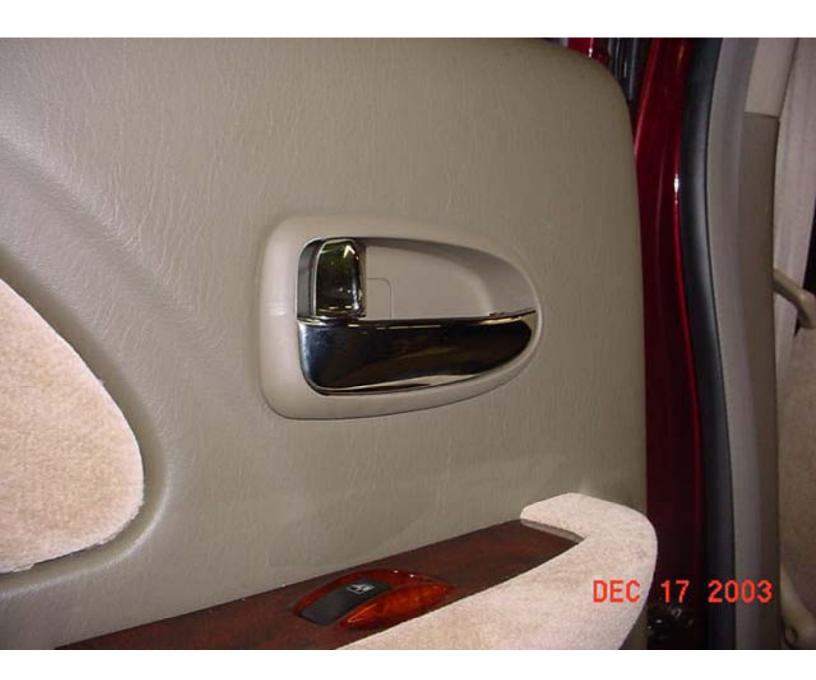

Sent to National on 02/20/2003 04:28:22 PM by Eric Nelson.

|                      | FPOR < optional<br>Note: An e-mail copy is alwa | avs sent to National in addi | tion to above e-m       | ail recipient(s) |
|----------------------|-------------------------------------------------|------------------------------|-------------------------|------------------|
| Subject:             | Inside Door Handles Peeling                     |                              |                         | UPC:             |
| Originator:          |                                                 | Report #:                    | Date: 02/2              | 0/2003           |
| Dealer Code:         |                                                 |                              | act Person: Eric        |                  |
|                      | KMHWF25S42A                                     |                              | Mileage: 6,47           |                  |
|                      | Sonata*                                         | Ν                            | Aodel Year: 2002        |                  |
| Production Date:     |                                                 |                              | Category: 17 L          |                  |
|                      | HANDLE ASSY DOOR                                | Pa                           | rt Number: 826          |                  |
| Customer Complai     |                                                 |                              | 020                     | 0 30010          |
| oor handle chrome pe |                                                 |                              |                         |                  |
| Dealer Observatio    | ns:                                             |                              |                         |                  |
|                      |                                                 |                              |                         |                  |
|                      |                                                 | them                         | ne is pee<br>State mark | ling off         |
|                      |                                                 |                              |                         |                  |
|                      |                                                 |                              |                         |                  |
|                      | Chroma                                          | is peeling of                | Fhondle                 |                  |