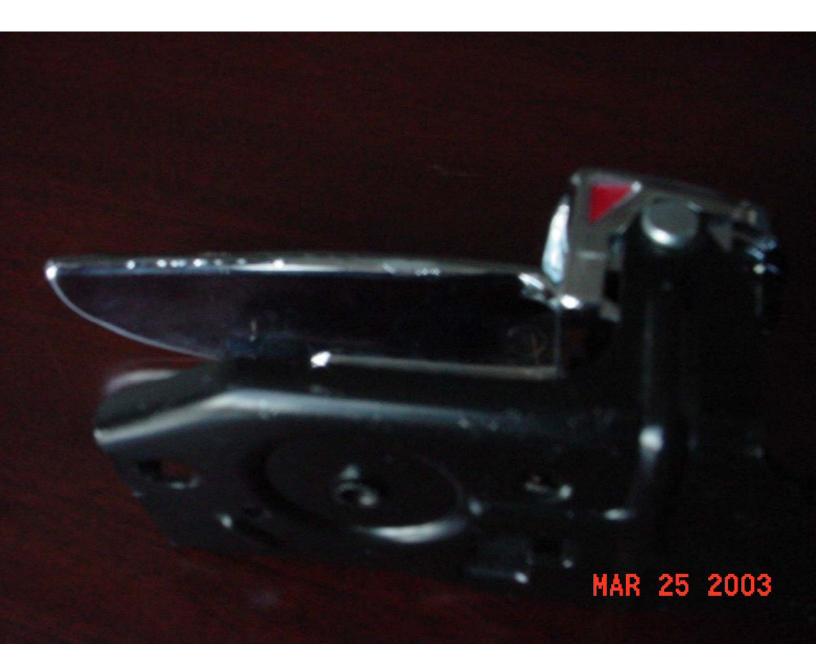

Sent to National on 01/22/2003 07:46:35 PM by Steve Heiss. Document created by Steve Heiss on 01/22/2003 07:42:07 PM.

| Document created by St  | eve Heiss on 01/22/2003 07:4          | 2:07 PM.          |               |             |             |                          |
|-------------------------|---------------------------------------|-------------------|---------------|-------------|-------------|--------------------------|
| To: FPOR < optional     |                                       |                   |               |             |             |                          |
|                         | Note: An e-mail copy is alv           | vays sent to l    | National, ir  | n additior  | n to above  | e-mail recipient(s).     |
| Subject:                | Chrome cracking on front              | interior door     | handles of    | 02 Sona     | nta         | UPC:                     |
| Originator:             | Steve Heiss                           | Report #:         |               |             |             | 01/22/2003               |
| Dealer Code:            | KY001                                 |                   |               | Contact     | Person:     | Brian King               |
| VIN:                    | KMHWF25S32A                           |                   |               |             | Mileage:    | 4676                     |
| Model:                  | Sonata*                               |                   |               | Moc         | lel Year:   | 2002*                    |
| Production Date:        | 05/14/02                              |                   |               | C           | ategory:    | 17 Latch*                |
| Part Name:              | left and right front interior handles | door              |               | Part I      | Number:     | 82620-3D010, 82610-3D010 |
| Customer Complain       | nt:                                   |                   |               |             |             |                          |
| Customer complaint that | the chrome had cracked on bo          | oth front interio | r door handle | es creating | g very shar | p edges.                 |
| Dealer Observation      |                                       |                   |               |             |             |                          |
| · · ·                   | personel verified the complaint.      |                   |               |             |             |                          |
| Corrective Action:      | a second a second                     |                   |               |             |             |                          |
| Both front door handles | Did this actio                        | n recelue e       | andition?     |             |             |                          |
|                         |                                       |                   |               | -           | -           |                          |
| Condition               | n verified by personal in:            | . er              | nployee?      |             |             |                          |
|                         |                                       | Were Photo        | s Taken?      | • Yes (     | ⊃ No        |                          |
|                         | Parts Inspected?  Yes  No             |                   |               |             |             |                          |
| Parts Sent? 🔿 Yes 🛡 No  |                                       |                   |               |             |             |                          |
| Comment:<br>MVC-(       | 004S.JPG                              |                   |               |             |             |                          |