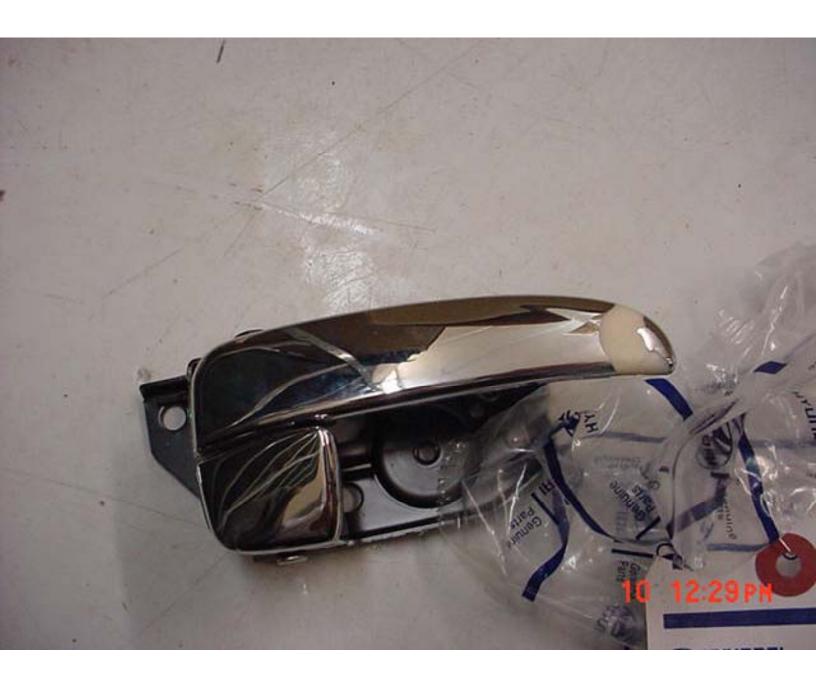

Sent to National on 01/22/2003 07:36:17 PM by Steve Heiss. Document created by Steve Heiss on 01/22/2003 07:29:05 PM.

| Document created by St                | Document created by Steve Heiss on 01/22/2003 07:29:05 PM.                                 |                    |                   |           |               |                          |  |  |  |
|---------------------------------------|--------------------------------------------------------------------------------------------|--------------------|-------------------|-----------|---------------|--------------------------|--|--|--|
| To:                                   | To: FPOR < optional                                                                        |                    |                   |           |               |                          |  |  |  |
|                                       | Note: An e-mail copy is always sent to National, in addition to above e-mail recipient(s). |                    |                   |           |               |                          |  |  |  |
| Subject:                              | Peeling chrome on Sonata                                                                   | front interior     | door hand         | lles      |               | UPC:                     |  |  |  |
| Originator:                           | Steve Heiss                                                                                | Report #:          |                   |           |               | 01/22/2003               |  |  |  |
| Dealer Code:                          | KY001                                                                                      |                    | (                 | Contac    | t Person:     | Brian King               |  |  |  |
| VIN:                                  | KMHWF25H32A                                                                                |                    |                   |           | Mileage:      | 8294                     |  |  |  |
| Model:                                | Sonata*                                                                                    |                    |                   | Мо        | del Year:     | 2002*                    |  |  |  |
| Production Date:                      | 04/09/02                                                                                   |                    |                   | (         | Category:     | 17 Latch*                |  |  |  |
| Part Name:                            | front interior door handle                                                                 |                    |                   | Part      | Number:       | 82610-3D010, 82620-3D010 |  |  |  |
| Customer Complai                      | nt:                                                                                        |                    |                   |           |               |                          |  |  |  |
| · · · · · · · · · · · · · · · · · · · | t the chrome is peeling on the fi                                                          | ront interior door | hadles cre        | ating a v | ery sharp eo  | dge.                     |  |  |  |
| Dealer Observation                    | ns:                                                                                        |                    |                   |           |               |                          |  |  |  |
| The dealer verified the c             | usotmer complaint                                                                          |                    |                   |           |               |                          |  |  |  |
| <b>Corrective Action</b> :            |                                                                                            |                    |                   |           |               |                          |  |  |  |
| Both right and left front             | door handles were replaced.                                                                |                    |                   | _         |               |                          |  |  |  |
|                                       | Did this actio                                                                             | on resolve co      | ndition?          | Yes       | $\bigcirc$ No |                          |  |  |  |
| Conditio                              | n verified by personal in                                                                  |                    | ompany<br>ployee? | Yes       | 🔿 No          |                          |  |  |  |
|                                       |                                                                                            | Were Photos        | Taken?            | • Yes     | $\bigcirc$ No |                          |  |  |  |
|                                       |                                                                                            | Parts Ins          | pected?           | • Yes     | $\bigcirc$ No |                          |  |  |  |
| Parts Sent? O Yes O No                |                                                                                            |                    |                   |           |               |                          |  |  |  |
| Comment:<br>MVC-001S.JPG MVC-002S.JPG |                                                                                            |                    |                   |           |               |                          |  |  |  |

Sent to National on 01/22/2003 07:46:35 PM by Steve Heiss. Document created by Steve Heiss on 01/22/2003 07:42:07 PM.

| Document created by St  | eve Heiss on 01/22/2003 07:4          | 2:07 PM.          |               |             |             |                          |
|-------------------------|---------------------------------------|-------------------|---------------|-------------|-------------|--------------------------|
| To: FPOR < optional     |                                       |                   |               |             |             |                          |
|                         | Note: An e-mail copy is alv           | vays sent to l    | National, ir  | n additior  | n to above  | e-mail recipient(s).     |
| Subject:                | Chrome cracking on front              | interior door     | handles of    | 02 Sona     | nta         | UPC:                     |
| Originator:             | Steve Heiss                           | Report #:         |               |             |             | 01/22/2003               |
| Dealer Code:            | KY001                                 |                   |               | Contact     | Person:     | Brian King               |
| VIN:                    | KMHWF25S32A                           |                   |               |             | Mileage:    | 4676                     |
| Model:                  | Sonata*                               |                   |               | Moc         | lel Year:   | 2002*                    |
| Production Date:        | 05/14/02                              |                   |               | C           | ategory:    | 17 Latch*                |
| Part Name:              | left and right front interior handles | door              |               | Part I      | Number:     | 82620-3D010, 82610-3D010 |
| Customer Complain       | nt:                                   |                   |               |             |             |                          |
| Customer complaint that | the chrome had cracked on bo          | oth front interio | r door handle | es creating | g very shar | p edges.                 |
| Dealer Observation      |                                       |                   |               |             |             |                          |
| · · ·                   | personel verified the complaint.      |                   |               |             |             |                          |
| Corrective Action:      | a second a second                     |                   |               |             |             |                          |
| Both front door handles | Did this actio                        | n recelue e       | andition?     |             |             |                          |
|                         |                                       |                   |               | -           | -           |                          |
| Condition               | n verified by personal in:            | . er              | nployee?      |             |             |                          |
|                         |                                       | Were Photo        | s Taken?      | • Yes (     | ⊃ No        |                          |
|                         | Parts Inspected?  Yes  No             |                   |               |             |             |                          |
| Parts Sent? 🔿 Yes 🛡 No  |                                       |                   |               |             |             |                          |
| Comment:<br>MVC-(       | 004S.JPG                              |                   |               |             |             |                          |