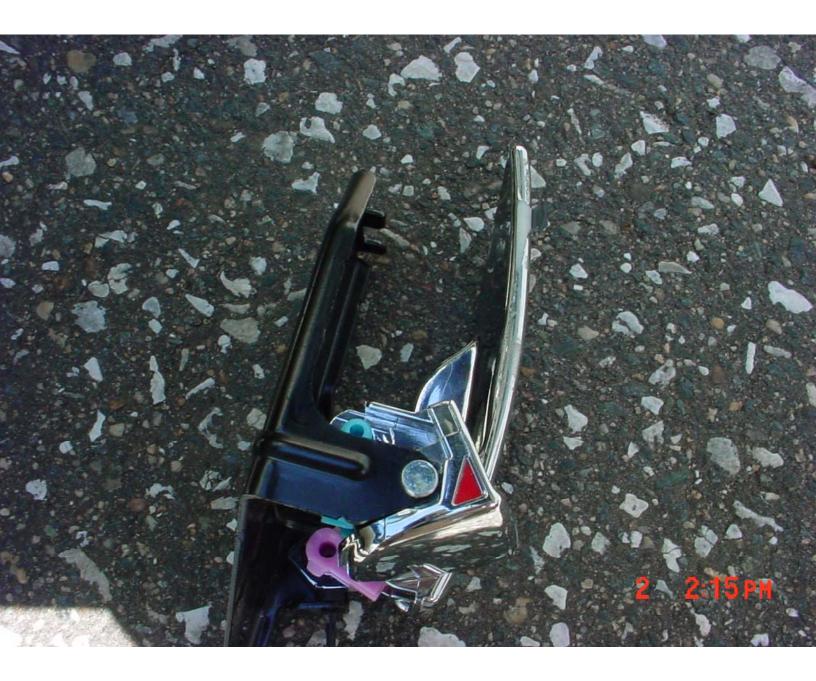

Sent to National on 01/22/2003 07:36:17 PM by Steve Heiss. Document created by Steve Heiss on 01/22/2003 07:29:05 PM.

| Document created by St                | Document created by Steve Heiss on 01/22/2003 07:29:05 PM.                                 |                    |                   |           |               |                          |  |  |  |
|---------------------------------------|--------------------------------------------------------------------------------------------|--------------------|-------------------|-----------|---------------|--------------------------|--|--|--|
| To:                                   | To: FPOR < optional                                                                        |                    |                   |           |               |                          |  |  |  |
|                                       | Note: An e-mail copy is always sent to National, in addition to above e-mail recipient(s). |                    |                   |           |               |                          |  |  |  |
| Subject:                              | Peeling chrome on Sonata                                                                   | front interior     | door hand         | lles      |               | UPC:                     |  |  |  |
| Originator:                           | Steve Heiss                                                                                | Report #:          |                   |           |               | 01/22/2003               |  |  |  |
| Dealer Code:                          | KY001                                                                                      |                    | (                 | Contac    | t Person:     | Brian King               |  |  |  |
| VIN:                                  | KMHWF25H32A                                                                                |                    |                   |           | Mileage:      | 8294                     |  |  |  |
| Model:                                | Sonata*                                                                                    |                    |                   | Мо        | del Year:     | 2002*                    |  |  |  |
| Production Date:                      | 04/09/02                                                                                   |                    |                   | (         | Category:     | 17 Latch*                |  |  |  |
| Part Name:                            | front interior door handle                                                                 |                    |                   | Part      | Number:       | 82610-3D010, 82620-3D010 |  |  |  |
| Customer Complai                      | nt:                                                                                        |                    |                   |           |               |                          |  |  |  |
| · · · · · · · · · · · · · · · · · · · | t the chrome is peeling on the fi                                                          | ront interior door | hadles cre        | ating a v | ery sharp eo  | dge.                     |  |  |  |
| Dealer Observation                    | ns:                                                                                        |                    |                   |           |               |                          |  |  |  |
| The dealer verified the c             | usotmer complaint                                                                          |                    |                   |           |               |                          |  |  |  |
| <b>Corrective Action</b> :            |                                                                                            |                    |                   |           |               |                          |  |  |  |
| Both right and left front             | door handles were replaced.                                                                |                    |                   | _         |               |                          |  |  |  |
|                                       | Did this actio                                                                             | on resolve co      | ndition?          | Yes       | $\bigcirc$ No |                          |  |  |  |
| Conditio                              | n verified by personal in                                                                  |                    | ompany<br>ployee? | Yes       | 🔿 No          |                          |  |  |  |
|                                       |                                                                                            | Were Photos        | Taken?            | • Yes     | $\bigcirc$ No |                          |  |  |  |
|                                       |                                                                                            | Parts Ins          | pected?           | • Yes     | $\bigcirc$ No |                          |  |  |  |
| Parts Sent? O Yes O No                |                                                                                            |                    |                   |           |               |                          |  |  |  |
| Comment:<br>MVC-001S.JPG MVC-002S.JPG |                                                                                            |                    |                   |           |               |                          |  |  |  |