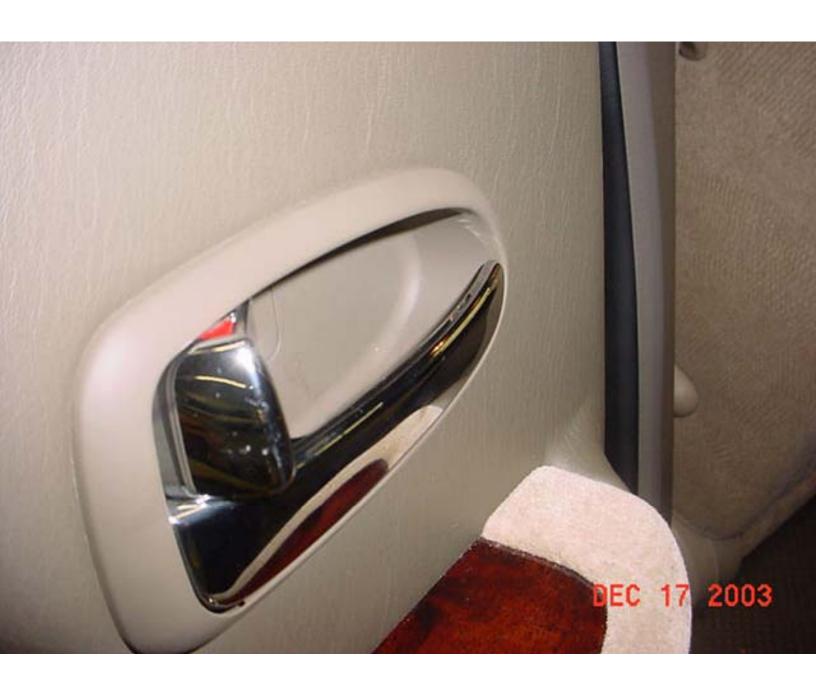

Sent to National on 02/20/2003 04:28:22 PM by Eric Nelson.

|                      | FPOR < optional<br>Note: An e-mail copy is alwa | avs sent to National in addi | tion to above e-m       | ail recipient(s) |
|----------------------|-------------------------------------------------|------------------------------|-------------------------|------------------|
| Subject:             | Inside Door Handles Peeling                     |                              |                         | UPC:             |
| Originator:          |                                                 | Report #:                    | Date: 02/2              | 0/2003           |
| Dealer Code:         |                                                 |                              | act Person: Eric        |                  |
|                      | KMHWF25S42A                                     |                              | Mileage: 6,47           |                  |
|                      | Sonata*                                         | Ν                            | Aodel Year: 2002        |                  |
| Production Date:     |                                                 |                              | Category: 17 L          |                  |
|                      | HANDLE ASSY DOOR                                | Pa                           | rt Number: 826          |                  |
| Customer Complai     |                                                 |                              | 020                     | 0 30010          |
| oor handle chrome pe |                                                 |                              |                         |                  |
| Dealer Observatio    | ns:                                             |                              |                         |                  |
|                      |                                                 |                              |                         |                  |
|                      |                                                 | them                         | ne is pee<br>State mark | ling off         |
|                      |                                                 |                              |                         |                  |
|                      |                                                 |                              |                         |                  |
|                      | Chroma                                          | is peeling of                | Fhondle                 |                  |