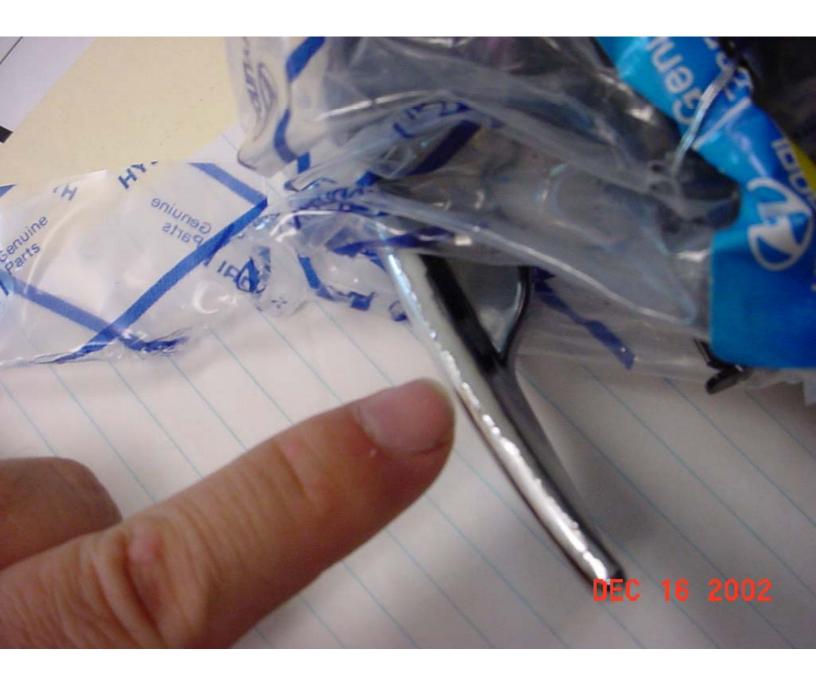

Sent to National on 01/22/2003 07:36:17 PM by Steve Heiss. Document created by Steve Heiss on 01/22/2003 07:29:05 PM.

| Document created by St                | Document created by Steve Heiss on 01/22/2003 07:29:05 PM.                                 |                    |                   |           |               |                          |  |  |  |
|---------------------------------------|--------------------------------------------------------------------------------------------|--------------------|-------------------|-----------|---------------|--------------------------|--|--|--|
| To:                                   | To: FPOR < optional                                                                        |                    |                   |           |               |                          |  |  |  |
|                                       | Note: An e-mail copy is always sent to National, in addition to above e-mail recipient(s). |                    |                   |           |               |                          |  |  |  |
| Subject:                              | Peeling chrome on Sonata                                                                   | front interior     | door hand         | lles      |               | UPC:                     |  |  |  |
| Originator:                           | Steve Heiss                                                                                | Report #:          |                   |           |               | 01/22/2003               |  |  |  |
| Dealer Code:                          | KY001                                                                                      |                    | (                 | Contac    | t Person:     | Brian King               |  |  |  |
| VIN:                                  | KMHWF25H32A                                                                                |                    |                   |           | Mileage:      | 8294                     |  |  |  |
| Model:                                | Sonata*                                                                                    |                    |                   | Мо        | del Year:     | 2002*                    |  |  |  |
| Production Date:                      | 04/09/02                                                                                   |                    |                   | (         | Category:     | 17 Latch*                |  |  |  |
| Part Name:                            | front interior door handle                                                                 |                    |                   | Part      | Number:       | 82610-3D010, 82620-3D010 |  |  |  |
| Customer Complai                      | nt:                                                                                        |                    |                   |           |               |                          |  |  |  |
| · · · · · · · · · · · · · · · · · · · | t the chrome is peeling on the fi                                                          | ront interior door | hadles cre        | ating a v | ery sharp eo  | dge.                     |  |  |  |
| Dealer Observation                    | ns:                                                                                        |                    |                   |           |               |                          |  |  |  |
| The dealer verified the c             | usotmer complaint                                                                          |                    |                   |           |               |                          |  |  |  |
| <b>Corrective Action</b> :            |                                                                                            |                    |                   |           |               |                          |  |  |  |
| Both right and left front             | door handles were replaced.                                                                |                    |                   | _         |               |                          |  |  |  |
|                                       | Did this actio                                                                             | on resolve co      | ndition?          | Yes       | $\bigcirc$ No |                          |  |  |  |
| Conditio                              | n verified by personal in                                                                  |                    | ompany<br>ployee? | Yes       | 🔿 No          |                          |  |  |  |
|                                       |                                                                                            | Were Photos        | Taken?            | • Yes     | $\bigcirc$ No |                          |  |  |  |
|                                       |                                                                                            | Parts Ins          | pected?           | • Yes     | $\bigcirc$ No |                          |  |  |  |
| Parts Sent? O Yes O No                |                                                                                            |                    |                   |           |               |                          |  |  |  |
| Comment:<br>MVC-001S.JPG MVC-002S.JPG |                                                                                            |                    |                   |           |               |                          |  |  |  |

Sent to National on 01/22/2003 07:46:35 PM by Steve Heiss. Document created by Steve Heiss on 01/22/2003 07:42:07 PM.

| Document created by St  | eve Heiss on 01/22/2003 07:4          | 2:07 PM.          |               |             |             |                          |
|-------------------------|---------------------------------------|-------------------|---------------|-------------|-------------|--------------------------|
| To: FPOR < optional     |                                       |                   |               |             |             |                          |
|                         | Note: An e-mail copy is alv           | vays sent to l    | National, ir  | n additior  | n to above  | e-mail recipient(s).     |
| Subject:                | Chrome cracking on front              | interior door     | handles of    | 02 Sona     | nta         | UPC:                     |
| Originator:             | Steve Heiss                           | Report #:         |               |             |             | 01/22/2003               |
| Dealer Code:            | KY001                                 |                   |               | Contact     | Person:     | Brian King               |
| VIN:                    | KMHWF25S32A                           |                   |               |             | Mileage:    | 4676                     |
| Model:                  | Sonata*                               |                   |               | Moc         | lel Year:   | 2002*                    |
| Production Date:        | 05/14/02                              |                   |               | C           | ategory:    | 17 Latch*                |
| Part Name:              | left and right front interior handles | door              |               | Part I      | Number:     | 82620-3D010, 82610-3D010 |
| Customer Complain       | nt:                                   |                   |               |             |             |                          |
| Customer complaint that | the chrome had cracked on bo          | oth front interio | r door handle | es creating | g very shar | p edges.                 |
| Dealer Observation      |                                       |                   |               |             |             |                          |
| · · ·                   | personel verified the complaint.      |                   |               |             |             |                          |
| Corrective Action:      | a second a second                     |                   |               |             |             |                          |
| Both front door handles | Did this actio                        | n recelue e       | andition?     |             |             |                          |
|                         |                                       |                   |               | -           | -           |                          |
| Condition               | n verified by personal in:            | . er              | nployee?      |             |             |                          |
|                         |                                       | Were Photo        | s Taken?      | • Yes (     | ⊃ No        |                          |
|                         | Parts Inspected?  Yes  No             |                   |               |             |             |                          |
| Parts Sent? 🔿 Yes 🛡 No  |                                       |                   |               |             |             |                          |
| Comment:<br>MVC-(       | 004S.JPG                              |                   |               |             |             |                          |