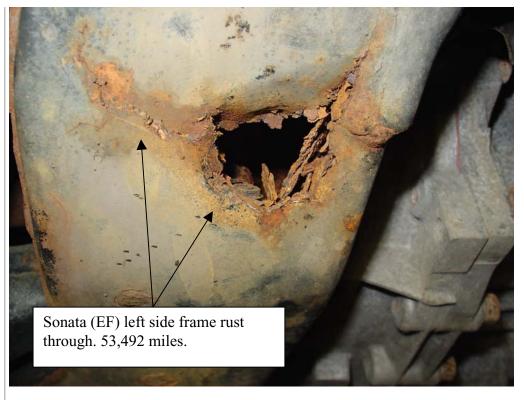

#### Subject\*:

1999 SONATA 2.5L ENGINE CROSSMEMBER, CORROSION AT LEFT REAR CORNER

#### Condition\*:

Technician observed a hole rusted through the left rear corner frame section of the engine crossmember.

Durability issue, frame rusting through at 53,492 miles on a 1999 vehicle.

The right side frame section sounds weak (not solid) as it was tapped with a hammer.