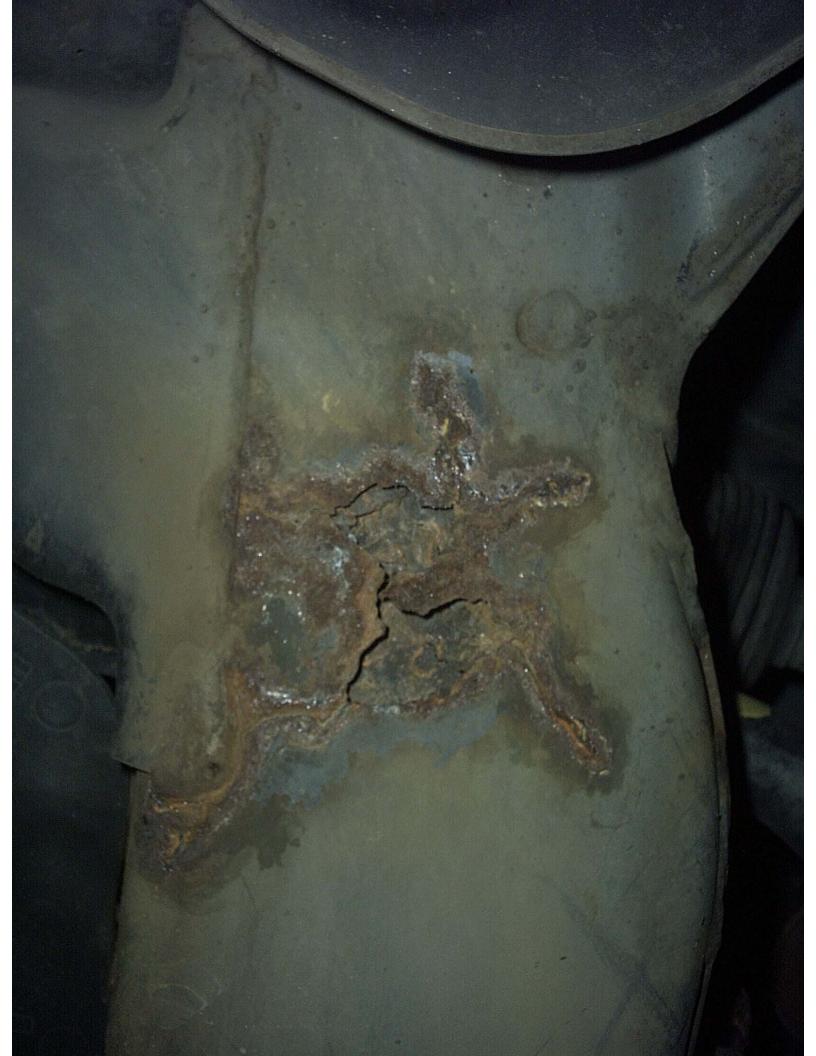

#### Condition\*:

Technician observed a hole rusted through the left rear corner frame section of the engine crossmember.

Durability issue, frame rusting through at 53,492 miles on a 1999 vehicle.

The right side frame section sounds weak (not solid) as it was tapped with a hammer.

## **Root Cause Analysis\*:**

Lack of anti-corrosive coating on frame.