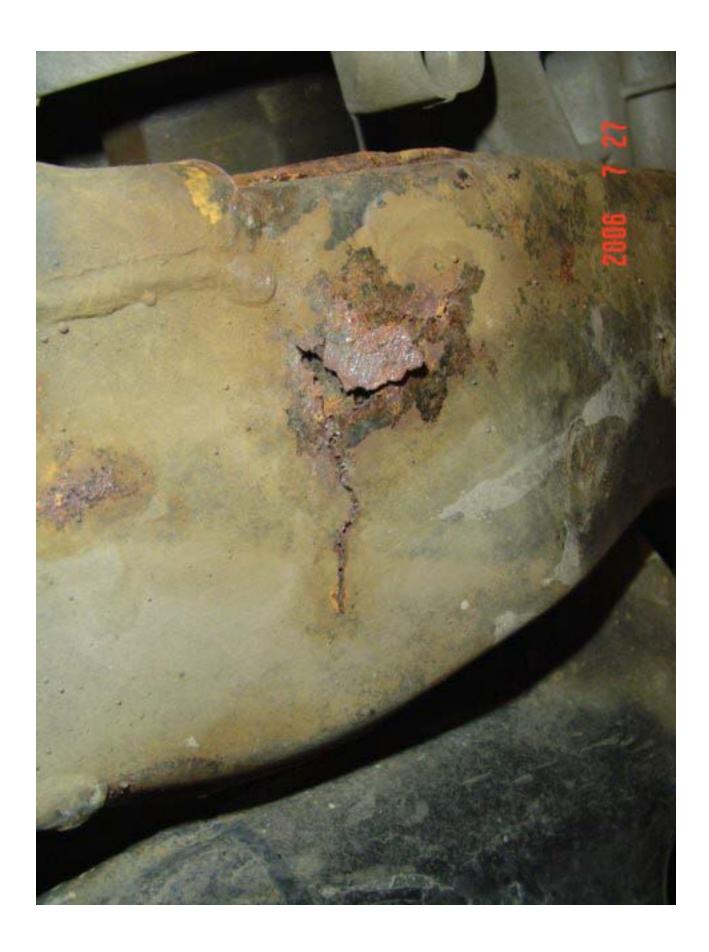

#### Subject\*:

1999 SONATA 2.5L ENGINE CROSSMEMBER, CORROSION AT LEFT REAR CORNER

#### Condition\*:

Technician observed a hole rusted through the left rear corner frame section of the engine crossmember.

Durability issue, frame rusting through at 53,492 miles on a 1999 vehicle.

The right side frame section sounds weak (not solid) as it was tapped with a hammer.