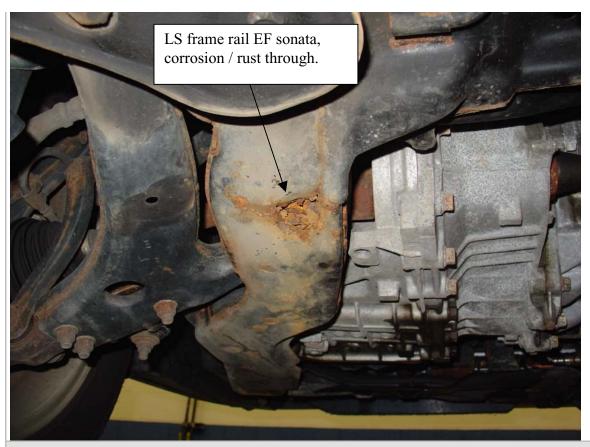

#### Condition\*:

Technician observed a hole rusted through the left rear corner frame section of the engine crossmember.

Durability issue, frame rusting through at 53,492 miles on a 1999 vehicle.

The right side frame section sounds weak (not solid) as it was tapped with a hammer.