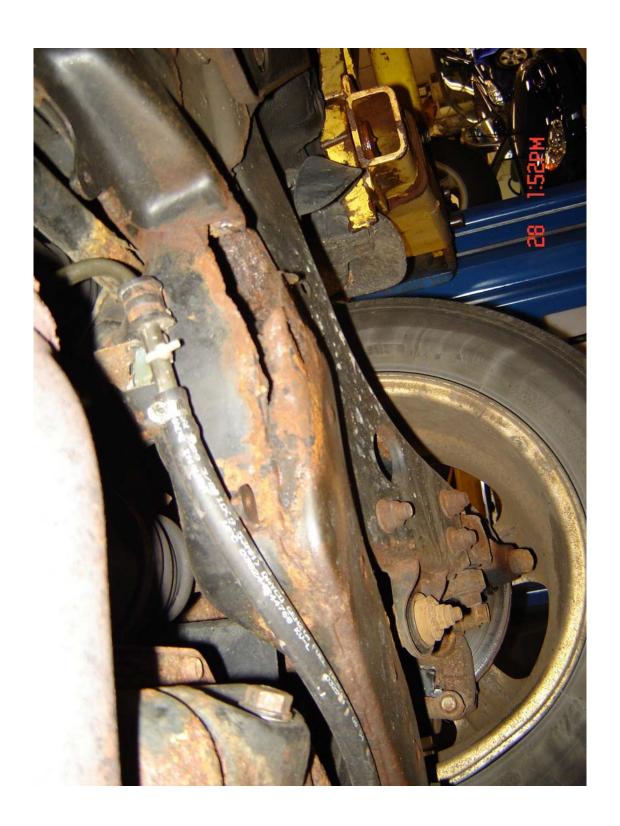

# PE08029/HYUNDAI-KIA 2001 EF FIELD REPORTS

Sent to National on by Joe Oppedisano.

Document created by Joe Oppedisano on 08/23/2006 02:01:54 PM.

| To:                       | FPOR < optional               |                              |                      |                |
|---------------------------|-------------------------------|------------------------------|----------------------|----------------|
|                           | Note: An e-mail copy is alway | ys sent to National,         | in addition to above |                |
| Subject:                  | Crossmember                   |                              |                      | UPC:           |
|                           | 200 0                         | Report #: 19                 |                      | 08/23/2006     |
| Dealer Code:              | ME007                         |                              | Contact Person:      | Steve Crossman |
| VIN:                      | KMHWF25S21A                   |                              | Mileage:             | 43444          |
| Model:                    | Sonata*                       |                              | Model Year:          | 2001*          |
| Production Date:          | 10/24/2000                    |                              | Category:            | 16 Structure*  |
| Part Name:                | Crossmember, Complete         |                              | Part Number:         | 62405-38300    |
| <b>Customer Complai</b>   | nt:                           |                              |                      |                |
| Sub frame rusting.        |                               |                              |                      |                |
| <b>Dealer Observation</b> | ns:                           |                              |                      |                |
| Verified rust on sub      | frame. See attached pictures  | 5.                           |                      |                |
| <b>Corrective Action:</b> |                               |                              |                      |                |
| Replace subframe as       | s one-time goodwill gesture.  |                              |                      |                |
|                           | Did this action               | resolve condition            | ? • Yes · No         |                |
| Conditio                  | n verified by personal insp   | ection of compan<br>employee |                      |                |
|                           | We                            | ere Photos Taken             | ? • Yes · No         |                |
|                           |                               | Parts Inspected              | ? • Yes O No         |                |
|                           |                               | Parts Sent                   | ? O Yes  No          |                |
| Comment:                  |                               |                              | <b>E</b>             |                |
| DSCU                      | 2434.jpg DSC02427.jpg DSC024  | (28.jpg DSC02430.jpg         | DSC02431.jpg         |                |