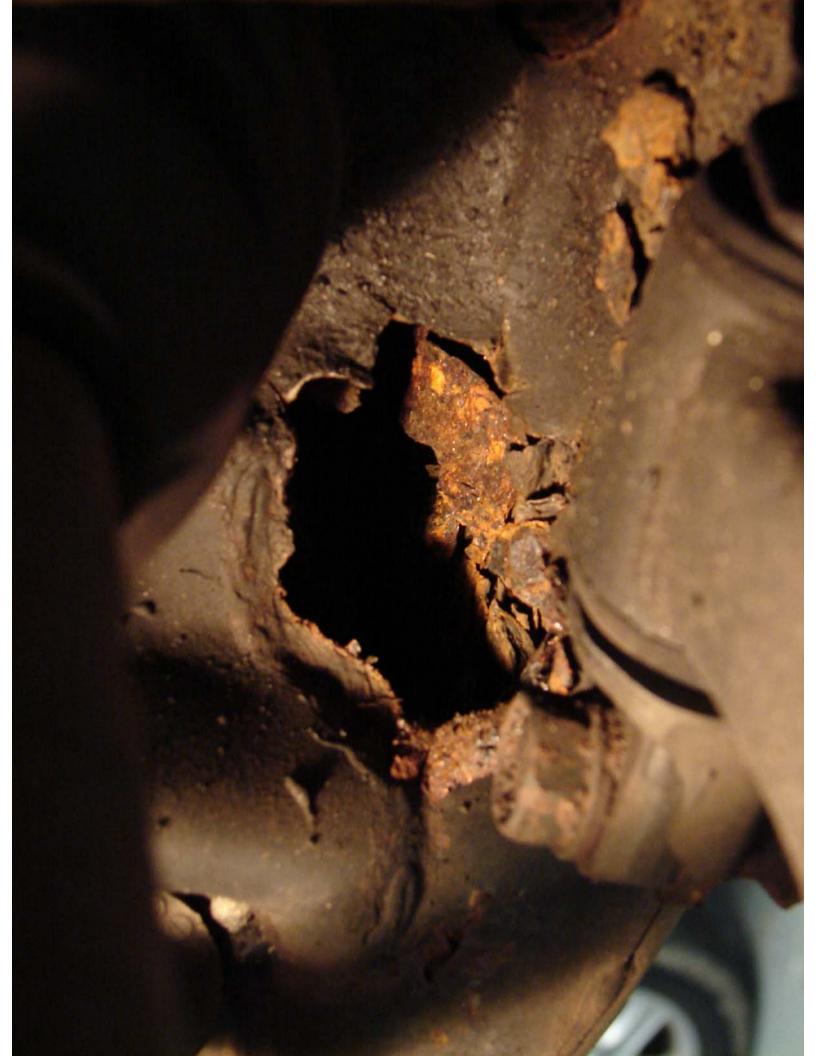

#### Subject\*:

1999 SONATA 2.5L ENGINE CROSSMEMBER, CORROSION AT LEFT REAR CORNER

#### Condition\*:

Technician observed a hole rusted through the left rear corner frame section of the engine crossmember.

Durability issue, frame rusting through at 53,492 miles on a 1999 vehicle.

The right side frame section sounds weak (not solid) as it was tapped with a hammer.