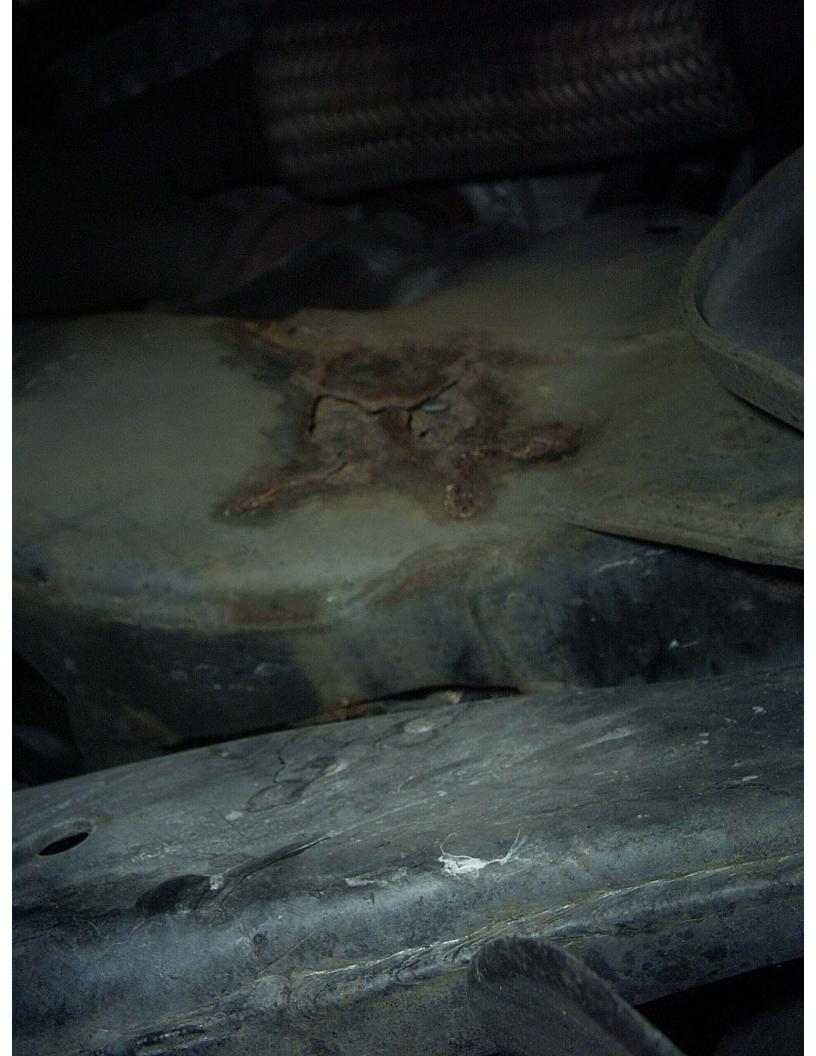

#### Condition\*:

Technician observed a hole rusted through the left rear corner frame section of the engine crossmember.

Durability issue, frame rusting through at 53,492 miles on a 1999 vehicle.

The right side frame section sounds weak (not solid) as it was tapped with a hammer.

## **Root Cause Analysis\*:**

Lack of anti-corrosive coating on frame.