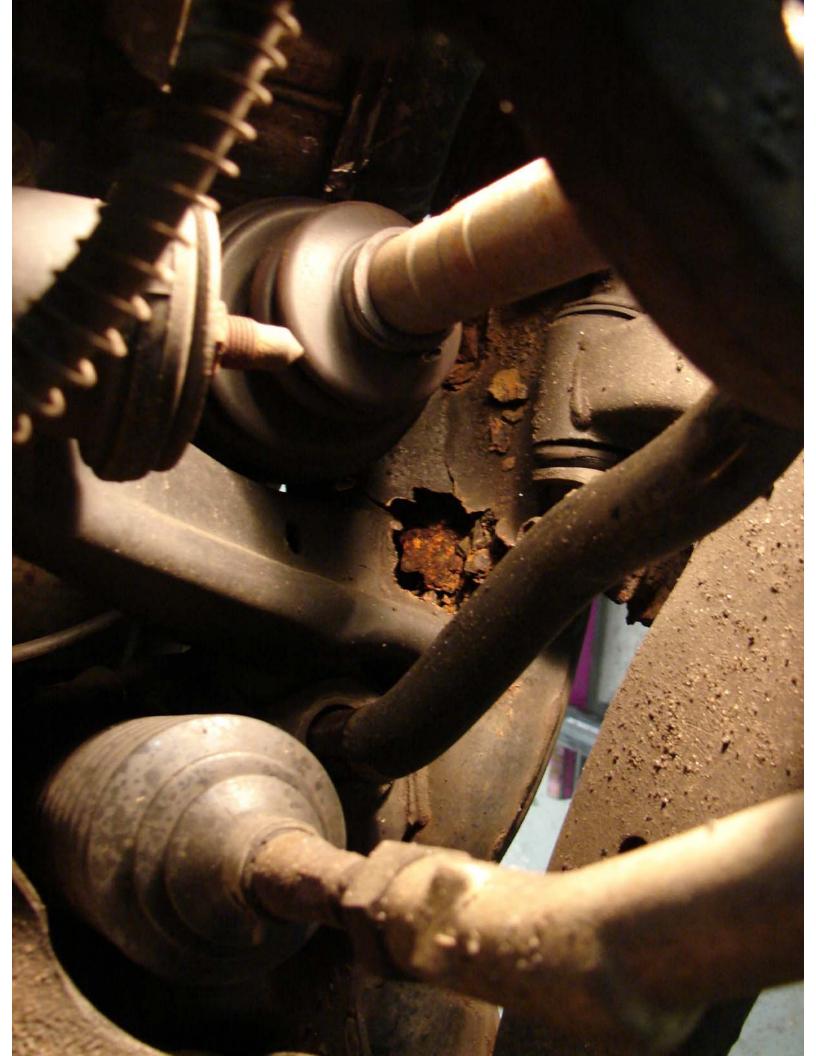

# PE08029/HYUNDAI-KIA 2001 EF FIELD REPORTS

Sent to National on by Joe Oppedisano.

Document created by Joe Oppedisano on 08/23/2006 02:01:54 PM.

| To:                       | FPOR < optional               |                              |                      |                |
|---------------------------|-------------------------------|------------------------------|----------------------|----------------|
|                           | Note: An e-mail copy is alway | ys sent to National,         | in addition to above |                |
| Subject:                  | Crossmember                   |                              |                      | UPC:           |
|                           | 200 0                         | Report #: 19                 |                      | 08/23/2006     |
| Dealer Code:              | ME007                         |                              | Contact Person:      | Steve Crossman |
| VIN:                      | KMHWF25S21A                   |                              | Mileage:             | 43444          |
| Model:                    | Sonata*                       |                              | Model Year:          | 2001*          |
| Production Date:          | 10/24/2000                    |                              | Category:            | 16 Structure*  |
| Part Name:                | Crossmember, Complete         |                              | Part Number:         | 62405-38300    |
| <b>Customer Complai</b>   | nt:                           |                              |                      |                |
| Sub frame rusting.        |                               |                              |                      |                |
| <b>Dealer Observation</b> | ns:                           |                              |                      |                |
| Verified rust on sub      | frame. See attached pictures  | 5.                           |                      |                |
| <b>Corrective Action:</b> |                               |                              |                      |                |
| Replace subframe as       | s one-time goodwill gesture.  |                              |                      |                |
|                           | Did this action               | resolve condition            | ? • Yes · No         |                |
| Conditio                  | n verified by personal insp   | ection of compan<br>employee |                      |                |
|                           | We                            | ere Photos Taken             | ? • Yes · No         |                |
|                           |                               | Parts Inspected              | ? • Yes O No         |                |
|                           |                               | Parts Sent                   | ? O Yes  No          |                |
| Comment:                  |                               |                              | <b>E</b>             |                |
| DSCU                      | 2434.jpg DSC02427.jpg DSC024  | (28.jpg DSC02430.jpg         | DSC02431.jpg         |                |

#### Condition\*:

Technician observed a hole rusted through the left rear corner frame section of the engine crossmember.

Durability issue, frame rusting through at 53,492 miles on a 1999 vehicle.

The right side frame section sounds weak (not solid) as it was tapped with a hammer.