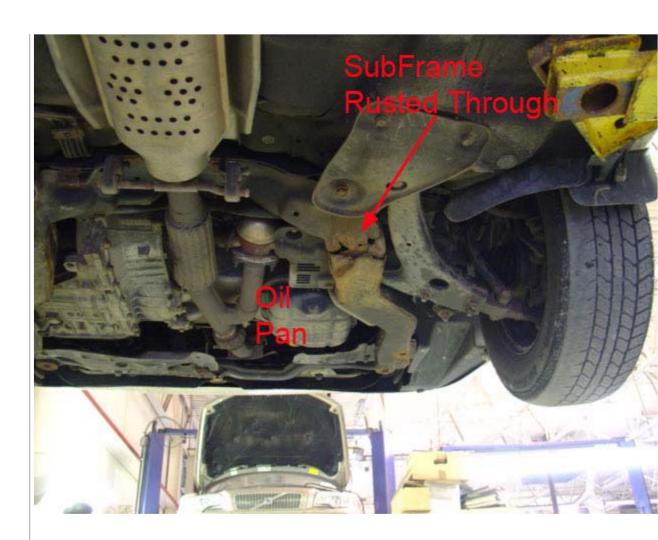

# PE08029/HYUNDAI-KIA 2001 EF FIELD REPORTS

Sent to National on by Joe Oppedisano.

Document created by Joe Oppedisano on 08/23/2006 02:01:54 PM.

| To:                       | FPOR < optional               |                              |                      |                |
|---------------------------|-------------------------------|------------------------------|----------------------|----------------|
|                           | Note: An e-mail copy is alway | ys sent to National,         | in addition to above |                |
| Subject:                  | Crossmember                   |                              |                      | UPC:           |
|                           | 200 0                         | Report #: 19                 |                      | 08/23/2006     |
| Dealer Code:              | ME007                         |                              | Contact Person:      | Steve Crossman |
| VIN:                      | KMHWF25S21A                   |                              | Mileage:             | 43444          |
| Model:                    | Sonata*                       |                              | Model Year:          | 2001*          |
| Production Date:          | 10/24/2000                    |                              | Category:            | 16 Structure*  |
| Part Name:                | Crossmember, Complete         |                              | Part Number:         | 62405-38300    |
| <b>Customer Complai</b>   | nt:                           |                              |                      |                |
| Sub frame rusting.        |                               |                              |                      |                |
| <b>Dealer Observation</b> | ns:                           |                              |                      |                |
| Verified rust on sub      | frame. See attached pictures  | 5.                           |                      |                |
| <b>Corrective Action:</b> |                               |                              |                      |                |
| Replace subframe as       | s one-time goodwill gesture.  |                              |                      |                |
|                           | Did this action               | resolve condition            | ? • Yes · No         |                |
| Conditio                  | n verified by personal insp   | ection of compan<br>employee |                      |                |
|                           | We                            | ere Photos Taken             | ? • Yes · No         |                |
|                           |                               | Parts Inspected              | ? • Yes O No         |                |
|                           |                               | Parts Sent                   | ? O Yes  No          |                |
| Comment:                  |                               |                              | <b>E</b>             |                |
| DSCU                      | 2434.jpg DSC02427.jpg DSC024  | (28.jpg DSC02430.jpg         | DSC02431.jpg         |                |