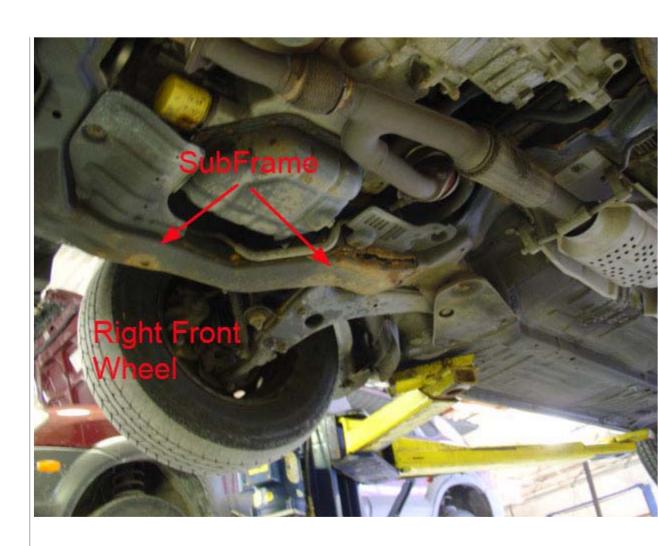

| Target Date: | Comment:                                                                           |
|--------------|------------------------------------------------------------------------------------|
| 12/14/2005   | Dealer visit 12/15/05. FTS inspected vehicle and found rust/corrosion on subframe. |
|              | Rust appears to be propagating from within subframe.                               |
|              | FTS contacted DPSM and new subframe was ordered for vehicle.                       |
|              |                                                                                    |
|              |                                                                                    |
|              |                                                                                    |
|              |                                                                                    |
|              |                                                                                    |
|              |                                                                                    |
|              |                                                                                    |
|              |                                                                                    |
|              |                                                                                    |
|              |                                                                                    |
|              |                                                                                    |
|              |                                                                                    |
|              |                                                                                    |
|              |                                                                                    |

|                                                  |                     | '99/00 SONATA V6 MAF CONN W/CLA PRE-DELIVERY INSPECTION/SERVICE |
|--------------------------------------------------|---------------------|-----------------------------------------------------------------|
| Root Cause Analysis*:                            |                     |                                                                 |
| Subframe corroding from within, due to i         | noisture acci       | umulating in subframe rails.                                    |
| Corrective Action*:                              |                     |                                                                 |
| Replace subframe.                                |                     |                                                                 |
| Reason(s) vehicle was not previously             | repaired:           |                                                                 |
| NA                                               |                     |                                                                 |
| Picture(s) and Attachment(s):                    |                     |                                                                 |
| DSC00928.JPG DSC00925.JPG DSC00926.              | PG DSC0092          | 27.JPG                                                          |
|                                                  |                     |                                                                 |
| Did this action resolve                          | condition?          | ○ Yes ○ No                                                      |
| Condition verified by personal ins<br>company of | pection of mployee? | ○ Yes ○ No                                                      |
| Were Phot                                        | os Taken?           | ○ Yes ○ No                                                      |
| Parts I                                          | nspected?           | ○ Yes ○ No                                                      |
| Р                                                | arts Sent?          | ○ Yes ○ No                                                      |