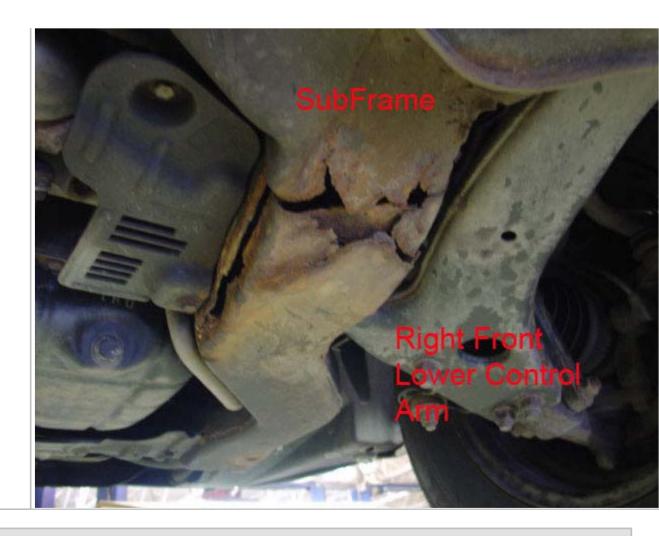

# PE08029/HYUNDAI-KIA 2001 EF FIELD REPORTS

Sent to National on by Joe Oppedisano.

Document created by Joe Oppedisano on 08/23/2006 02:01:54 PM.

| To:                       | FPOR < optional               |                              |                      |                |
|---------------------------|-------------------------------|------------------------------|----------------------|----------------|
|                           | Note: An e-mail copy is alway | ys sent to National,         | in addition to above |                |
| Subject:                  | Crossmember                   |                              |                      | UPC:           |
|                           | 200 0                         | Report #: 19                 |                      | 08/23/2006     |
| Dealer Code:              | ME007                         |                              | Contact Person:      | Steve Crossman |
| VIN:                      | KMHWF25S21A                   |                              | Mileage:             | 43444          |
| Model:                    | Sonata*                       |                              | Model Year:          | 2001*          |
| Production Date:          | 10/24/2000                    |                              | Category:            | 16 Structure*  |
| Part Name:                | Crossmember, Complete         |                              | Part Number:         | 62405-38300    |
| <b>Customer Complai</b>   | nt:                           |                              |                      |                |
| Sub frame rusting.        |                               |                              |                      |                |
| <b>Dealer Observation</b> | ns:                           |                              |                      |                |
| Verified rust on sub      | frame. See attached pictures  | 5.                           |                      |                |
| <b>Corrective Action:</b> |                               |                              |                      |                |
| Replace subframe as       | s one-time goodwill gesture.  |                              |                      |                |
|                           | Did this action               | resolve condition            | ? • Yes · No         |                |
| Conditio                  | n verified by personal insp   | ection of compan<br>employee |                      |                |
|                           | We                            | ere Photos Taken             | ? • Yes · No         |                |
|                           |                               | Parts Inspected              | ? • Yes O No         |                |
|                           |                               | Parts Sent                   | ? O Yes  No          |                |
| Comment:                  |                               |                              | <b>E</b>             |                |
| DSCU                      | 2434.jpg DSC02427.jpg DSC024  | (28.jpg DSC02430.jpg         | DSC02431.jpg         |                |