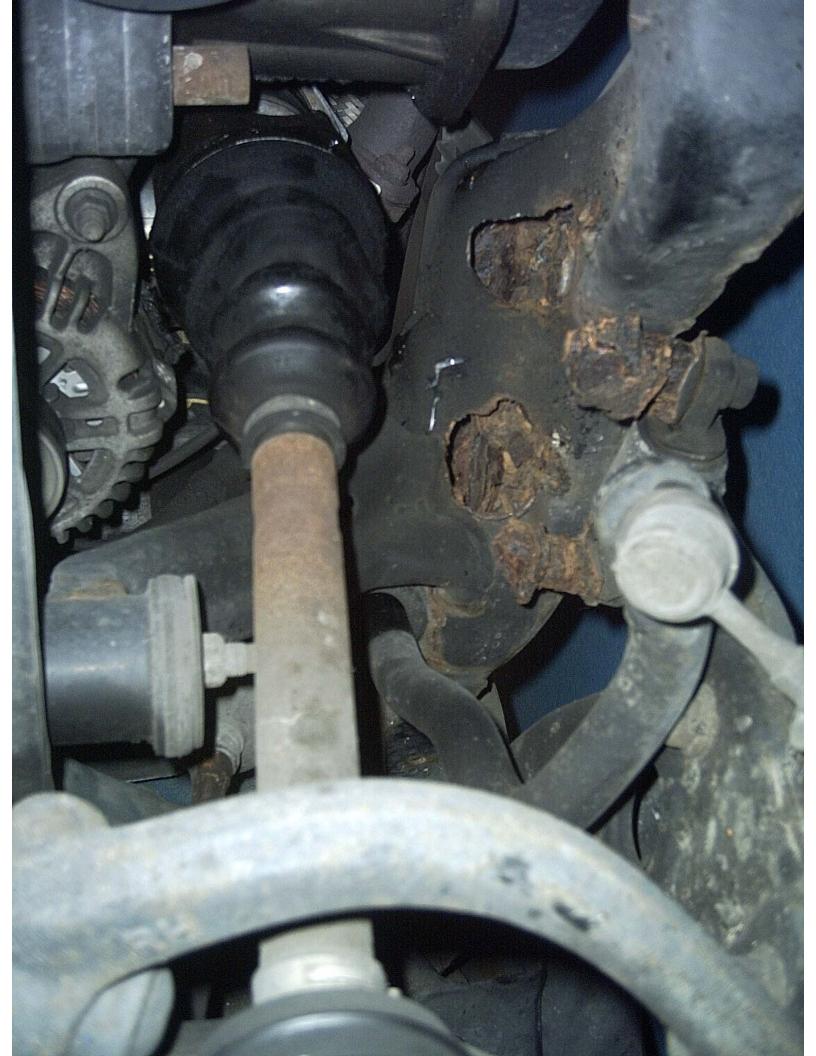

Sent to National on 11/01/2005 11:47:46 PM by Colin Carman. Document created by Colin Carman on 11/01/2005 11:41:03 PM.

|                    | To:      | < optional                    |                          |                   |                    |                                 |  |  |  |
|--------------------|----------|-------------------------------|--------------------------|-------------------|--------------------|---------------------------------|--|--|--|
| _                  |          | Note: An e-mail copy is alv   | ways sent to I           | National, in ac   | ddition to above   |                                 |  |  |  |
|                    |          | Safety/SUSPENSION             |                          |                   |                    | UPC:                            |  |  |  |
| Origi              | nator: ( | Colin Carman                  | Report #:                |                   |                    | 11/01/2005                      |  |  |  |
| Dealer             | Code:    | IL014                         |                          | Co                | ntact Person:      | KEVIN QUAYLE                    |  |  |  |
|                    | VIN:     | KMHWF35V1XA                   |                          |                   | Mileage:           | 72421                           |  |  |  |
|                    |          | Sonata*                       |                          | Model Year: 1999* |                    |                                 |  |  |  |
| Production         | Date:    | 04/23/1999                    |                          |                   | Category:          | 02 Suspension system*           |  |  |  |
| Part I             | Name:    | FRAME                         |                          |                   | Part Number:       |                                 |  |  |  |
| <b>Customer Co</b> | omplain  | t:                            |                          |                   |                    |                                 |  |  |  |
| CUSTOMER S         | TATES S  | STEERING COLLAPSED APP        | PEARS BROKE              | EN.               |                    |                                 |  |  |  |
| <b>Dealer Obse</b> |          | <del></del>                   |                          |                   |                    |                                 |  |  |  |
| _                  |          |                               |                          |                   |                    | FROL ARM BOLTS TO RIP THROUGH   |  |  |  |
|                    | •        | ENSION COLLAPSED STAR         | TING ON RIG              | HT FRONT SI       | DE.                |                                 |  |  |  |
| Corrective A       |          | CONTROL ARM                   |                          |                   |                    |                                 |  |  |  |
| REPLACE FRA        | ME AND   | CONTROL ARM.                  |                          |                   | 0                  |                                 |  |  |  |
|                    |          | Did this action               |                          | _                 |                    |                                 |  |  |  |
| Co                 | ndition  | verified by personal in       |                          | company  mployee? | Yes O No           |                                 |  |  |  |
|                    |          |                               | <b>Were Photo</b>        | s Taken?          | Yes O No           |                                 |  |  |  |
|                    |          |                               | Parts In                 | spected?          | Yes No             |                                 |  |  |  |
|                    |          |                               | Pa                       | rts Sent?         | Yes  No            |                                 |  |  |  |
| Comment:           |          |                               |                          |                   |                    | <b>■</b>                        |  |  |  |
|                    | ORIGIN   | NAL OWNER OF CAR, POLI        | CY GOODWIL               | L PAID FOR R      | REPAIRS. IL014 9   | 99SonataRust.JPG                |  |  |  |
|                    |          |                               |                          |                   |                    |                                 |  |  |  |
|                    | IL0149   | 9SonataRust (1),JPG   IL014 9 | 99So <u>nata</u> Rust (2 | 2).JPG   IL014 99 | 9SonataRust (3).JF | PG   IL014 99SonataRust (4),JPG |  |  |  |
|                    |          |                               |                          |                   |                    |                                 |  |  |  |
|                    | IL0149   | 9SonataRust (5),JPG   IL014 9 | 99SonataRust (6          | S).JPG            |                    |                                 |  |  |  |