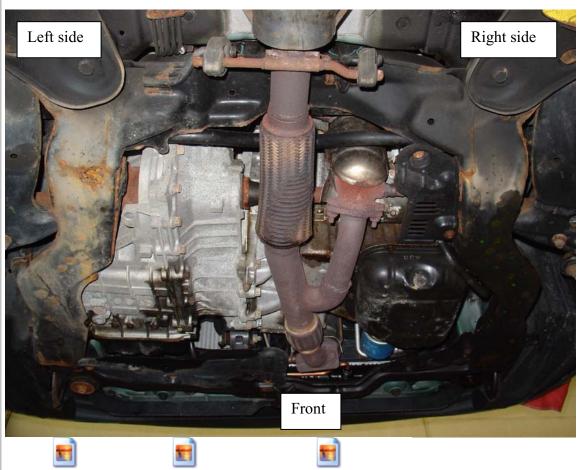

# Picture(s) and Attachment(s):

Sonata EF frame 027.jpg | Sonata EF frame 033.jpg | Sonata EF frame | overview 029.jpg

Dealer will retain the part for 30 days should it be needed or requested for evaluation.