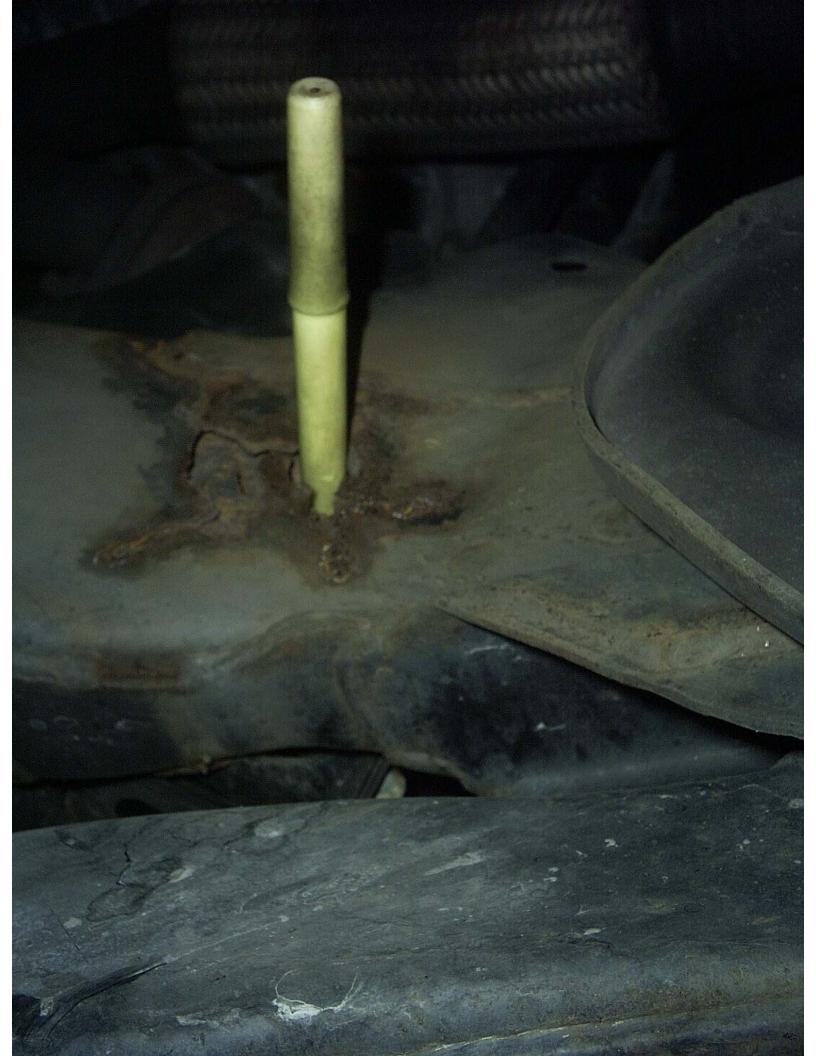

#### Condition\*:

Technician observed a hole rusted through the left rear corner frame section of the engine crossmember.

Durability issue, frame rusting through at 53,492 miles on a 1999 vehicle.

The right side frame section sounds weak (not solid) as it was tapped with a hammer.

## **Root Cause Analysis\*:**

Lack of anti-corrosive coating on frame.