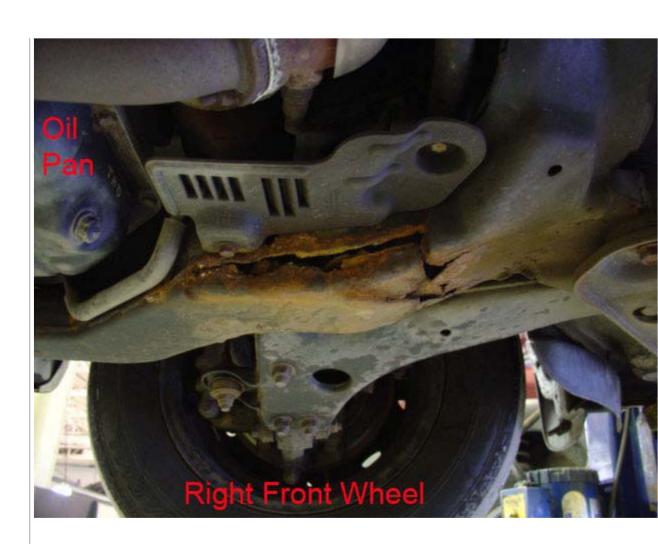

# PE08029/HYUNDAI-KIA 2001 EF FIELD REPORTS

Sent to National on by Joe Oppedisano.

Document created by Joe Oppedisano on 08/23/2006 02:01:54 PM.

| To:                       | FPOR < optional               |                              |                      |                |
|---------------------------|-------------------------------|------------------------------|----------------------|----------------|
|                           | Note: An e-mail copy is alway | ys sent to National,         | in addition to above |                |
| Subject:                  | Crossmember                   |                              |                      | UPC:           |
|                           | 200 0                         | Report #: 19                 |                      | 08/23/2006     |
| Dealer Code:              | ME007                         |                              | Contact Person:      | Steve Crossman |
| VIN:                      | KMHWF25S21A                   |                              | Mileage:             | 43444          |
| Model:                    | Sonata*                       |                              | Model Year:          | 2001*          |
| Production Date:          | 10/24/2000                    |                              | Category:            | 16 Structure*  |
| Part Name:                | Crossmember, Complete         |                              | Part Number:         | 62405-38300    |
| <b>Customer Complai</b>   | nt:                           |                              |                      |                |
| Sub frame rusting.        |                               |                              |                      |                |
| <b>Dealer Observation</b> | ns:                           |                              |                      |                |
| Verified rust on sub      | frame. See attached pictures  | 5.                           |                      |                |
| <b>Corrective Action:</b> |                               |                              |                      |                |
| Replace subframe as       | s one-time goodwill gesture.  |                              |                      |                |
|                           | Did this action               | resolve condition            | ? • Yes · No         |                |
| Conditio                  | n verified by personal insp   | ection of compan<br>employee |                      |                |
|                           | We                            | ere Photos Taken             | ? • Yes · No         |                |
|                           |                               | Parts Inspected              | ? • Yes O No         |                |
|                           |                               | Parts Sent                   | ? O Yes  No          |                |
| Comment:                  |                               |                              | <b>E</b>             |                |
| DSCU                      | 2434.jpg DSC02427.jpg DSC024  | (28.jpg DSC02430.jpg         | DSC02431.jpg         |                |