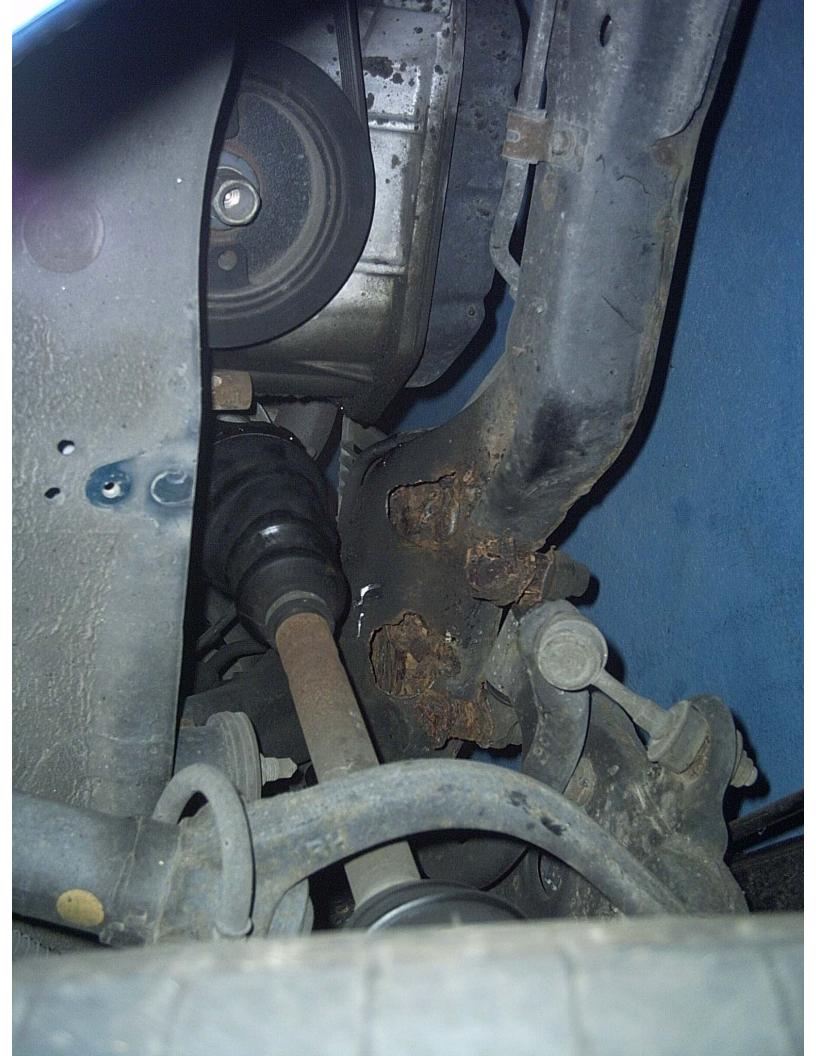

#### Condition\*:

Technician observed a hole rusted through the left rear corner frame section of the engine crossmember.

Durability issue, frame rusting through at 53,492 miles on a 1999 vehicle.

The right side frame section sounds weak (not solid) as it was tapped with a hammer.

## **Root Cause Analysis\*:**

Lack of anti-corrosive coating on frame.