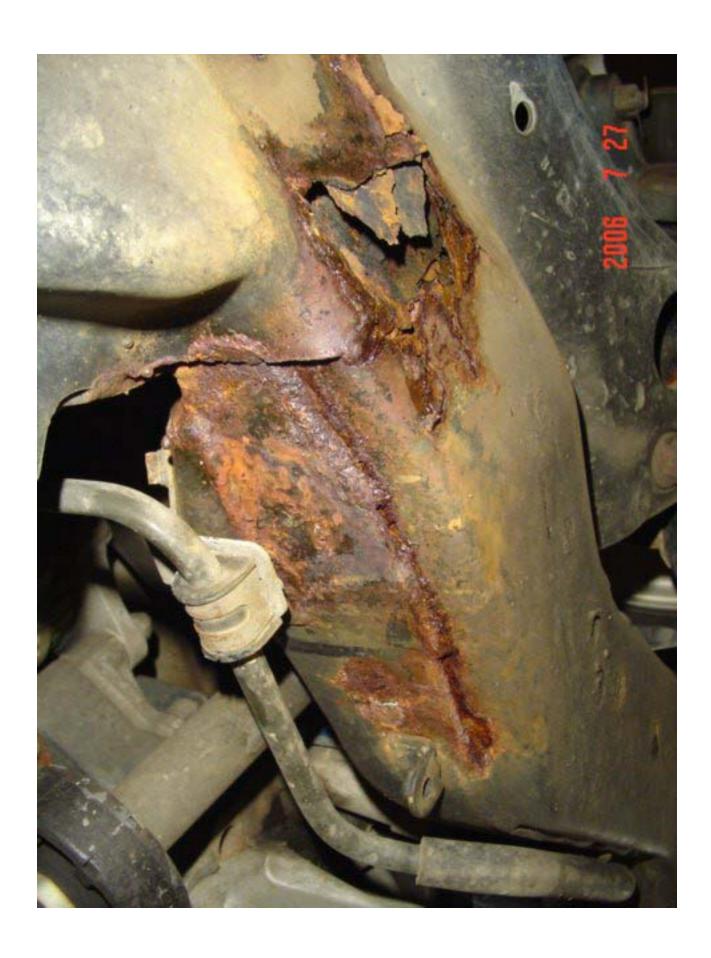

#### Subject\*:

1999 SONATA 2.5L ENGINE CROSSMEMBER, CORROSION AT LEFT REAR CORNER

#### Condition\*:

Technician observed a hole rusted through the left rear corner frame section of the engine crossmember.

Durability issue, frame rusting through at 53,492 miles on a 1999 vehicle.

The right side frame section sounds weak (not solid) as it was tapped with a hammer.