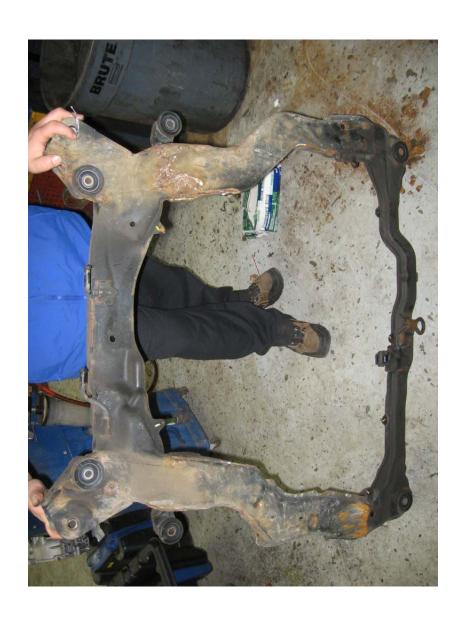

| Target Date: | Comment:                                                                           |
|--------------|------------------------------------------------------------------------------------|
| 12/14/2005   | Dealer visit 12/15/05. FTS inspected vehicle and found rust/corrosion on subframe. |
|              | Rust appears to be propagating from within subframe.                               |
|              | FTS contacted DPSM and new subframe was ordered for vehicle.                       |
|              |                                                                                    |
|              |                                                                                    |
|              |                                                                                    |
|              |                                                                                    |
|              |                                                                                    |
|              |                                                                                    |
|              |                                                                                    |
|              |                                                                                    |
|              |                                                                                    |
|              |                                                                                    |
|              |                                                                                    |
|              |                                                                                    |
|              |                                                                                    |
|              |                                                                                    |