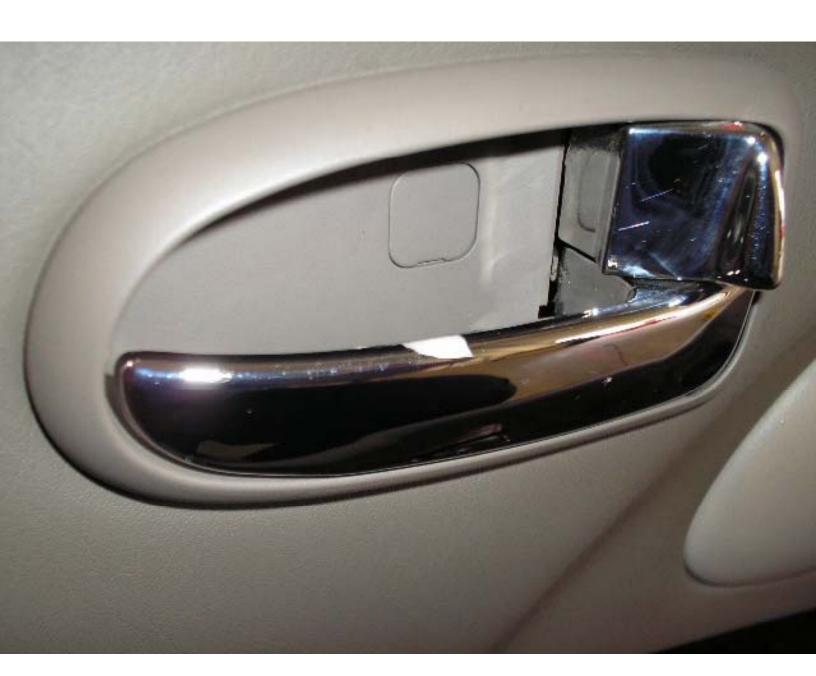

Sent to National on 04/25/2006 09:39:29 PM by Steven Wayne. Document created by Steven Wayne on 04/25/2006 09:34:04 PM.

| To: Harrison Aye < optional Note: An e-mail copy is always sent to National, in addition to above e-mail recipient(s). |                                           |     |                   |      |           |             |
|------------------------------------------------------------------------------------------------------------------------|-------------------------------------------|-----|-------------------|------|-----------|-------------|
| Subject:                                                                                                               | 2004 SONATA CHROME ON DOOR HANDLE PEELING |     |                   |      | UPC:      |             |
| Originator:                                                                                                            | Steven Wayne Report #:                    |     |                   |      | Date:     | 04/25/2006  |
| Dealer Code:                                                                                                           | AR016                                     |     | Contact Person: R |      | Person:   | Robert Ivy  |
| VIN:                                                                                                                   | KMHWF35H24A                               |     | Mileage:          |      | Mileage:  | 37847       |
| Model:                                                                                                                 | Sonata*                                   |     | Model Year:       |      | del Year: | 2004*       |
| Production Date:                                                                                                       | 10/14/2003                                |     | Category:         |      | ategory:  | 99 Other*   |
| Part Name:                                                                                                             | Right front inside door hand              | dle |                   | Part | Number:   | 82620-3D010 |
| Customer Complaint:                                                                                                    |                                           |     |                   |      |           |             |
| Chrome is peeling of the inside door handle.                                                                           |                                           |     |                   |      |           |             |
| Dealer Observations:                                                                                                   |                                           |     |                   |      |           |             |
| Chrome is coming off door handle.                                                                                      |                                           |     |                   |      |           |             |
| Corrective Action:                                                                                                     |                                           |     |                   |      |           |             |
| Replace door handle.                                                                                                   |                                           |     |                   |      |           |             |
| Did this action resolve condition? Yes No                                                                              |                                           |     |                   |      |           |             |
| Condition verified by personal inspection of company Yes No employee?                                                  |                                           |     |                   |      |           |             |
| Were Photos Taken?   ✓ Yes   No                                                                                        |                                           |     |                   |      |           |             |
| Parts Inspected?                                                                                                       |                                           |     |                   | Yes  | ○ No      |             |
| Parts Sent? ○ Yes ● No                                                                                                 |                                           |     |                   |      |           |             |
| Comment: P4250015.JPG                                                                                                  |                                           |     |                   |      |           |             |